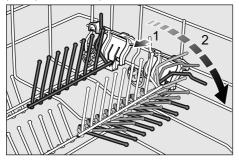

# Çəngəl-qaşıqlar üçün səbət

Qaşıq-çəngəlləri həmişə təcrid etmək və iti yeri aşağı olmaqla yerləşdirmək lazımdır.

Xəsarət alma ehtimalının qarşısını almaq üçün iti alətlər və bıçaqları bıçaqlar üçün olan rəfdə \* yerləşdirin\*.

# Etajer \*

Etajer və onunaltındakı hissədən xırda fincanlar və stəkanlar və ya iri qablar, məsələn, çömçə və ya qaşıq-çəngəllər üçün istifadə edə bilərsiniz. Etajerdən istifadə edirsinizsə, onu yuxarıda bərkitmək mümkündür.

# Yığılan millər \*

\* modeldən asılı olaraq Qatlanan ayırıcılar, qazanların, boşqabların və stəkanların daha yaxşı yerləşdirilməsi üçündür.