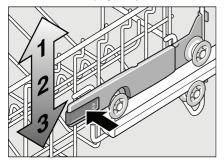

# Yuxarı səbət yan lingləri ilə

- 1. Yuxarı səbəti 20 çıxarın.
- 2. Endirmək üçün yan lingləri sola və sağa itələyin divarlara doğru. Bu zaman yuxarı kənar hissədən bərk tutun ki, o aşağı düşməsin.

- 3. Qaldırmaq üçün səbəti yuxaı hissəsindən tutun və yuxarı dartın.
- 4. Səbəti paza daxil etməzdən öncə, hər iki tərəfdə eyni hündürlük olmasından əmin olun. Əks halda cihazın divarı bağlanmayacaq və yuxarı səpələyici su dövriyyəsi ilə birləşməyəcək.

# Yuxarı və aşağı diyircəkli cütlərlə yuxarı səbət

- 1. Yuxarı səbəti 20 çıxarın.
- 2. Yuxarı səbəti çıxarın və onu yuxarı (3 addım) və ya aşağı (1 addım) diyircəkli cütə yerləşdirin.