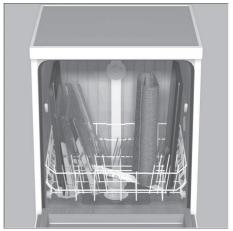

# Çəngəl-qaşıqlar üçün səbət

Qaşıq-çəngəlləri həmişə təcrid etmək və iti yeri aşağı olmaqla yerləşdirmək lazımdır.

Xəsarət alma ehtimalının qarşısını almaq üçün iti alətlər və bıçaqları bıçaqlar üçün olan rəfdə \* yerləşdirin\*.

# Bıcaqlar üçün rəf \*

\* modeldən asılı olaraq Uzun bıçaqlar və digər alətlər şaquli şəkildə yerləşdirilməlidir.