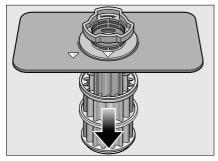

### Xüsusi duzdan istifadə

Duzu cihazı söndürməzdən öncə əlavə etmək lazımdır. Beləliklə, duz məhlulu dərhal yuyulacaq, və korroziya yaranmayacaq (yuyucu vasitə qutusunda).

- 1. Vint tıxacını azın (yuyucu vasitə qutusunda) 25.
- 2. Konteyneri su ilə doldurun (yalnız ilk dəfə istifadə edən zaman).
- Xüsusi duzla doldurun (xörək duzu və ya tabletlə deyil).

Su qarışır və sızır.

Pəncərədə Duz əlavə etmə göstəricisi 111 yanan kimi, yenə xüsusi duz əlavə etmək lazımdır.

\* modeldən asılı olaraq