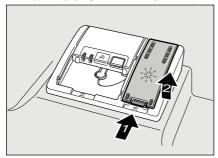

**1.** Yuyucu vasitə üçün konteyneri 29 açın, (qapağı sıxın və qaldırın).

2. Yaxalayıcını yükləmə dəliyinin maksimal nişanına qədər doldurun.

- 3. Qapağı səs gələnə qədər bağlayın.
- Axan yaxalayıcıları dəsmalla silin ki, sonrakı yaxalamalar zamanı köpük miqdarı artmasın.

# Təmizliyicinin doldurulması

1. Yuma kamerası 30 Yyucu vasitə qabı bağlı olarsa, bağlama linginə 31 vurun və açın.

Təmizləyici kamerasına 30 təmizləyici ökün (tableti şaquli deyil, yan istiqamətdə daxil edin). Dozalar: qabın üzərindəki istehsalçının qardalarına baxın.

2. Yerinə tam oturanadək sıxmaqla yuyucu vasitə qabını bağlayın.

Təmizləyici kamera proqramdan asılı olaraq optimal zamanda avtomatik açılır. Tozşəkilli və ya maye yuyucu vasitə cihazda paylanır və əriyir, tabler altlığa düsür və dozaya uyğun əriyir.