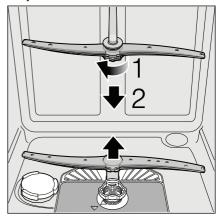

# Yuxarı səbət yan lingləri ilə

- 1. Yuxarı səbəti 20 çıxarın.
- 2. Endirmək üçün yan lingləri sola və sağa itələyin divarlara doğru. Bu zaman yuxarı kənar hissədən bərk tutun ki, o aşağı düşməsin.

- 3. Qaldırmaq üçün səbəti yuxaı hissəsindən tutun və yuxarı dartın.
- 4. Səbəti paza daxil etməzdən öncə, hər iki tərəfdə eyni hündürlük olmasından əmin olun. Əks halda cihazın divarı bağlanmayacaq və yuxarı səpələyici su dövriyyəsi ilə birləşməyəcək.

# Yuxarı və aşağı diyircəkli cütlərlə yuxarı səbət

- 1. Yuxarı səbəti 20 çıxarın.
- 2. Yuxarı səbəti çıxarın və onu yuxarı (3 addım) və ya aşağı (1 addım) diyircəkli cütə yerləşdirin.