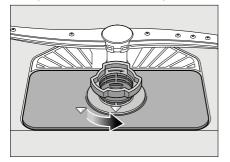

# Su yumşaltma qurğusu/ xüsusi duz

Qabyuyan maşının yaxşı yuması üçün yumşaq, az əhəngdaşı olan su lazımdır, əks halda maşının daxili hissəsində ərp yaranır.

Kran suyu müəyyən edilən sərtlikdən yüksək olarsa, o, qabyuyan maşına doldurulmazdan öncə yumşaldılmalıdır (kalsiumdan azad etmə). Bu, qabyuyan maşında suyun sərtliyinin azaldılması üçün xüsusi duz vasitəsilə mümkündür.

Quraşdırma və lazım olan duz miqdarı krandan gələn suyun sərtliyindən asılıdır (su sərtliyi ilə bağlı cədvələ aşağıda baxın).

#### **Parametrlar**

Duz verilmə miqdarı suyun sərtliyindən asılı olaraq 4 proqram sonra mövcud olacaq. 0, 1, 2 və ya 3 göstəriciləri müvafiq (cədvələ baxın) yanır. Proqramın zavod quraşdırması: 1

- Kran suyunun sərtliyinin göstəricisini aşkar edin. Kran suyu stansiyası bunda kömək etməlidir.
- **2.** Suyun sərtliyi cədvəlindən proqram seçin.
- 3. Qapını açın.
- 4. Söndürücünü 1 yandırın.