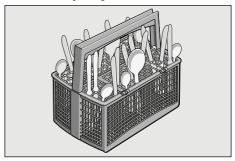

# Çəngəl-qaşıqlar üçün səbət

Qaşıq-çəngəlləri həmişə təcrid etmək və iti yeri aşağı olmaqla yerləşdirmək lazımdır.

Xəsarət alma ehtimalının qarşısını almaq üçün iti alətlər və bıçaqları bıçaqlar üçün olan rəfdə \* yerləşdirin\*.