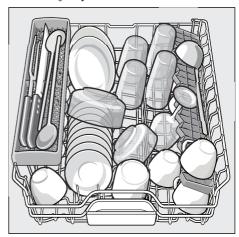

# Yerləşdirmə

- Ciddi çirkləri təmizləyin. Əvvəlcədən axar su altında yaxalamağa ehtiyac yoxdur.
- 2. Qabları elə yerləşdirin ki,
  - əymədən yerində bərk qala bilsin.
  - bütün qablar çıxıntısı aşağı olmaqla yerləşir.
  - detallar və ya dərinlikləri suyun axa bilməsi üçün uyğun əyilmişdir.
  - qablar 23 və 24 yayıcı sürgü qolunun çevrilməsinə mane olmur.

Çox xırda qabları qabyuyan maşında yumaq lazım deyil, belə ki, onlar səbətdən düşə bilər.

### Fincan və bokallar

Qablar üçün yuxarı səbət 20

### Qazanlar

Qablar üçün aşağı səbət 28

# Çəngəl-qaşıqlar üçün səbət

Qaşıq-çəngəlləri həmişə təcrid etmək və iti yeri aşağı olmaqla yerləşdirmək lazımdır.

Xəsarət alma ehtimalının qarşısını almaq üçün iti alətlər və bıçaqları bıçaqlar üçün olan rəfdə \* yerləşdirin\*.