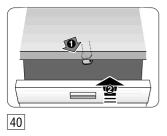

#### Bu zaman:

- 1. Əvvəlcə cihazı şəbəkədən ayırın.
- 2. Yuxarı 20 və aşağı 28 səbətləri cıxarın.
- **3.** Filtrləri 26 çıxarın.
- 4. Suyu çıxarın, süngərdən istifadə etmək olar.
- 5. Nasosun ağ qapağını qaşıq köməyilə (göstərildiyi kimi) açın. Nasosun qapağını körpücükdən qaldırın və içəri itələyin. Qapağı tam çıxarın.

- 6. İş çarxını yoxlayın və yaban cisimləri təmizləyin.
- 7. Nasosun qapağını ilkin vəziyyətə gətirin və içəri itələyin.

- 8. Filtrləri quraşdırın.
- 9. Səbətləri yenidən taxın.