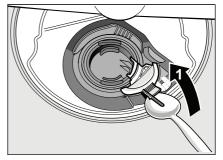

#### **Filtr**

Filtrlər 26 nasosdan kənarda sudakı çirkləri saxlayır. Bu çirklənmələr bəzən filtrləri blokkaya bilər.

Tor sistemi iri, yastı və sıxra tor və mikrotorlardan ibarətdir.

- 1. Hər yuma dövründən sonra filtrlərdə qalıqların olmasını yoxlayın.
- 2. Filtrin silindrini şəkildə göstərildiyi kimi açın və filtrlər sistemini çıxarın.

- **3.** Qalıqları təmizləyin və filtri axar su altında yuyun.
- Filtrlər sistemini əks addımlarla yenidən qurun və filtrlər sisteminin bağlanmasından sonra nişanlama əqrəblərinin bir-birinin önündə yerləşdiyindən əmin olun.