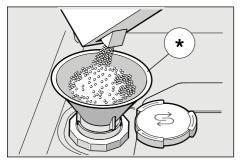

### Xüsusi duzdan istifadə

Duzu cihazı söndürməzdən öncə əlavə etmək lazımdır. Beləliklə, duz məhlulu dərhal yuyulacaq, və korroziya yaranmayacaq (yuyucu vasitə qutusunda).

- 1. Vint tıxacını azın (yuyucu vasitə qutusunda) 25.
- 2. Konteyneri su ilə doldurun (yalnız ilk dəfə istifadə edən zaman).
- Xüsusi duzla doldurun (xörək duzu və ya tabletlə deyil).

Su qarışır və sızır.

Pəncərədə Duz əlavə etmə göstəricisi 111 yanan kimi, yenə xüsusi duz əlavə etmək lazımdır.

\* modeldən asılı olaraq

**1.** Yuyucu vasitə üçün konteyneri 29 açın, (qapağı sıxın və qaldırın).

2. Yaxalayıcını yükləmə dəliyinin maksimal nişanına qədər doldurun.

- 3. Qapağı səs gələnə qədər bağlayın.
- Axan yaxalayıcıları dəsmalla silin ki, sonrakı yaxalamalar zamanı köpük miqdarı artmasın.