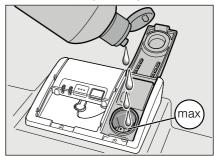

**1.** Yuyucu vasitə üçün konteyneri 29 açın, (qapağı sıxın və qaldırın).

2. Yaxalayıcını yükləmə dəliyinin maksimal nişanına qədər doldurun.

- 3. Qapağı səs gələnə qədər bağlayın.
- Axan yaxalayıcıları dəsmalla silin ki, sonrakı yaxalamalar zamanı köpük miqdarı artmasın.

# **Yaxalayıcı**

Pəncərədə yaxalayıcı 10 yükləmə göstəricisi yandıqda yaxalayıcı 1-2 dövrə mümkündür. Yaxalayıcı əlavə etmək lazımdır.

Yaxalayıcı qablar və şüşələrin daha təmiz olması üçün lazımdır. Yalnız qablar üçün nəzərdə tutulan yaxalayıcıdan istifadə edin.

# Yaxalayıcının miqdarının qurulması

Yaxalayıcının verilmə miqdarı 4 proqramdan sonra mümkün olacaqdır.0, 1, 2 və ya 3 göstəriciləri müvafiq şəkildə yanır (suyun sərtliyi cədvəlinə baxın).

Programın zavod quraşdırması: 2.