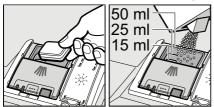

# Təmizliyicinin doldurulması

1. Yuma kamerası 30 Yyucu vasitə qabı bağlı olarsa, bağlama linginə 31 vurun və açın.

Təmizləyici kamerasına 30 təmizləyici ökün (tableti şaquli deyil, yan istiqamətdə daxil edin). Dozalar: qabın üzərindəki istehsalçının qardalarına baxın.

Yuyucu vasitə üçün olan yerdəki doza göstəriciləri 30 toz və maye vasitələrin düzgün miqdarını əlavə etməyə kömək edəcək.

Adətən normal çirklənmə zamanı 20 ml – 25 ml kifayət edir. Ara qatların istifadəsi zamanı bir tablet kifayət edir.