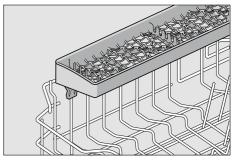

# Paylayıcı sürgü qolu

Axar suda ərp və çirkləndiricilər 23 və 24 yayıcı sürgü qollarında podşibnikləri və ucluqları bloklaya bilər.

- 1. Paylayıcı sürgü qollarında çıxış ucluqlarının tıxanmamasını yoxlayın.
- 2. Yuxarı səpələyiciləri 23 ayırın.
- **3.** Aşağı paylayıcı sürgü qolunu 24 yuxarı dartın.

- **4.** Paylayıcı sürgü qollarını axar su altında yuyun.
- 5. Yuxarı səpələyiciləri sıxmaq və ya bərkitmək.