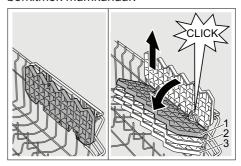

#### **Filtr**

Filtrlər 26 nasosdan kənarda sudakı çirkləri saxlayır. Bu çirklənmələr bəzən filtrləri blokkaya bilər.

Tor sistemi iri, yastı və sıxra tor və mikrotorlardan ibarətdir.

- 1. Hər yuma dövründən sonra filtrlərdə qalıqların olmasını yoxlayın.
- 2. Filtrin silindrini şəkildə göstərildiyi kimi açın və filtrlər sistemini çıxarın.

- **3.** Qalıqları təmizləyin və filtri axar su altında yuyun.
- Filtrlər sistemini əks addımlarla yenidən qurun və filtrlər sisteminin bağlanmasından sonra nişanlama əqrəblərinin bir-birinin önündə yerləşdiyindən əmin olun.