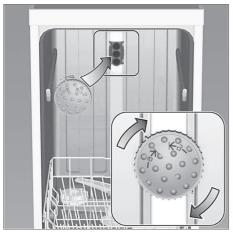

# Paylayıcı sürgü qolu

Axar suda ərp və çirkləndiricilər 23 və 24 yayıcı sürgü qollarında podşibnikləri və ucluqları bloklaya bilər.

- 1. Paylayıcı sürgü qollarında çıxış ucluqlarının tıxanmamasını yoxlayın.
- 2. Yuxarı səpələyiciləri 23 ayırın.
- **3.** Aşağı paylayıcı sürgü qolunu 24 yuxarı dartın.

- **4.** Paylayıcı sürgü qollarını axar su altında yuyun.
- 5. Yuxarı səpələyiciləri sıxmaq və ya bərkitmək.