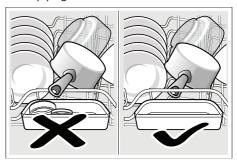

# Yerləşdirmə

- Ciddi çirkləri təmizləyin. Əvvəlcədən axar su altında yaxalamağa ehtiyac yoxdur.
- 2. Qabları elə yerləşdirin ki,
  - əymədən yerində bərk qala bilsin.
  - bütün qablar çıxıntısı aşağı olmaqla yerləşir.
  - detallar və ya dərinlikləri suyun axa bilməsi üçün uyğun əyilmişdir.
  - qablar 23 və 24 yayıcı sürgü qolunun çevrilməsinə mane olmur.

Çox xırda qabları qabyuyan maşında yumaq lazım deyil, belə ki, onlar səbətdən düşə bilər.