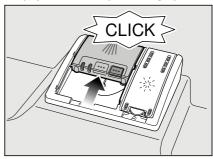

### Xüsusi duzdan istifadə

Duzu cihazı söndürməzdən öncə əlavə etmək lazımdır. Beləliklə, duz məhlulu dərhal yuyulacaq, və korroziya yaranmayacaq (yuyucu vasitə qutusunda).

- 1. Vint tıxacını azın (yuyucu vasitə qutusunda) 25.
- 2. Konteyneri su ilə doldurun (yalnız ilk dəfə istifadə edən zaman).
- Xüsusi duzla doldurun (xörək duzu və ya tabletlə deyil).

**1.** Yuyucu vasitə üçün konteyneri 29 açın, (qapağı sıxın və qaldırın).

2. Yaxalayıcını yükləmə dəliyinin maksimal nişanına qədər doldurun.

- 3. Qapağı səs gələnə qədər bağlayın.
- Axan yaxalayıcıları dəsmalla silin ki, sonrakı yaxalamalar zamanı köpük miqdarı artmasın.