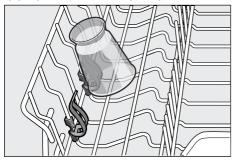

### Fincan və bokallar

Qablar üçün yuxarı səbət 20

#### Qeyd

Tablet qabında 22 qab olmadığından əmin olun.Onlar təmizləyici kameranın 30 qapağını örtə bilər.

### Qazanlar

Qablar üçün aşağı səbət 28