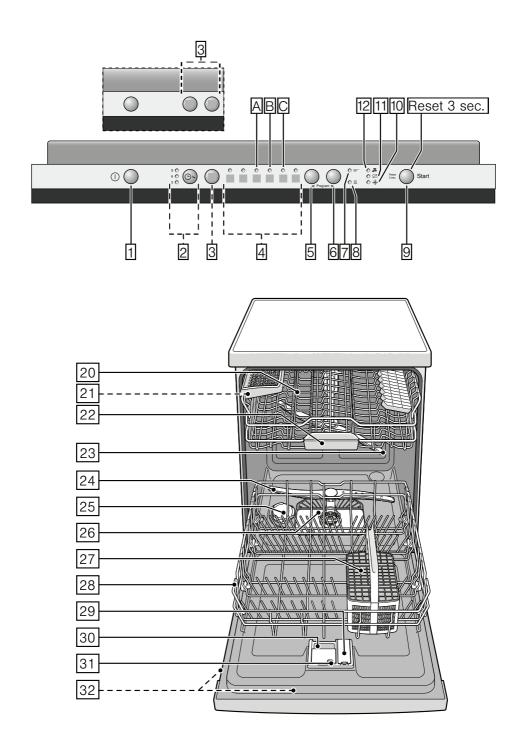

# Alət paneli

- 1 Söndürücü
- 2 Vaxtın əvvəlcədən seçilməsi \*
- 3 Əlavə funksiyalar \*\*
- 4 Programlar \*\*
- 5 < düyməsi
- 6 > düyməsi
- 7 Yaxalama göstəricisi
- 8 Qurutma göstəricisi
- 9 START düyməsi
- 10 Yaxalama səviyyəsinin göstəricisi
- 11 Xüsusi duz səviyyəsinin göstəricisi
- 12 "Suyun alt yolunun yoxlanması" göstəricisi
- \* modeldən asılı olaraq
- \*\* modeldən asılı olaraq

# Cihazın daxili genişliyi

- 20 Qablar üçün yuxarı səbət
- 21 Bıcaqlar üçün rəf \*
- 22 Tablet üçün altlıq
- 23 Yuxarı yayıcı sürgü qolu
- 24 Aşağı yayıcı sürgü qolu
- 25 Xüsusi duz üçün rezervuar
- 26 Filtr
- 27 Çəngəl-qaşıqlar üçün səbət
- 28 Çəngəl-qaşıq üçün aşağı səbət
- 29 Yaxalayıcı üçün rezervuar
- 30 Təmizləyici üçün kamera
- 31 Təmizləyici kamera üçün bağlayıcı sürgü
- 32 Növ tablosu
- \* modeldən asılı olaraq