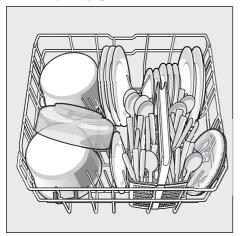

### Fincan və bokallar

Qablar üçün yuxarı səbət 20

#### Qeyd

Tablet qabında 22 qab olmadığından əmin olun.Onlar təmizləyici kameranın 30 qapağını örtə bilər.

### Qazanlar

Qablar üçün aşağı səbət 28

### İpucu

Çox çirklənmiş qabları (qazanlar) aşağı səbətdə yerləşdirmək lazımdır. Suyun təzyiqi səbəbindən yuma zamanı ən yaxşı nəticələr əldə ediləcəkdir.