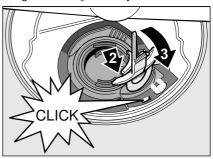

#### **Filtr**

Filtrlər 26 nasosdan kənarda sudakı çirkləri saxlayır. Bu çirklənmələr bəzən filtrləri blokkaya bilər.

Tor sistemi iri, yastı və sıxra tor və mikrotorlardan ibarətdir.

- 1. Hər yuma dövründən sonra filtrlərdə qalıqların olmasını yoxlayın.
- 2. Filtrin silindrini şəkildə göstərildiyi kimi açın və filtrlər sistemini çıxarın.

- **3.** Qalıqları təmizləyin və filtri axar su altında yuyun.
- Filtrlər sistemini əks addımlarla yenidən qurun və filtrlər sisteminin bağlanmasından sonra nişanlama əqrəblərinin bir-birinin önündə yerləşdiyindən əmin olun.