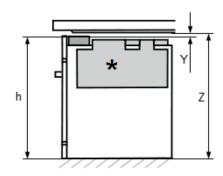

# zh

不得移除隔音棉! \* 视型号而定

 $Y \ge 50 \text{ mm}$   $Z \ge 645 \text{ mm (h} = 595 \text{ mm)}$  $Z \ge 510 \text{ mm (h} = 454 \text{ mm)}$ 

# en

| Distance between<br>bottom of gas hob and<br>top of dishwasher [mm] | Distance between bottom of gas hob and bottom of installation space [mm] | Additional installation<br>material you need to<br>order |
|---------------------------------------------------------------------|--------------------------------------------------------------------------|----------------------------------------------------------|
| 100 > Y ≥ 50                                                        | 695 > Z ≥ 645                                                            | 4                                                        |
| Y ≥ 100                                                             | Z≥695                                                                    | Not necessary                                            |

# zh

| 燃气灶底部与洗碗<br>机顶部之间的距离<br>[毫米] | 燃气灶底部与安装<br>空间底部之间的距<br>离 [毫米] | 您需要订购的<br>附加安装材料 |
|------------------------------|--------------------------------|------------------|
| 100 > Y ≥ 50                 | 695 > Z ≥ 645                  | 4                |
| Y ≥ 100                      | Z≥695                          | 不需要              |