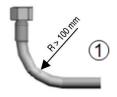

### en

Make sure bending radius of gas pipes is at least 100 mm (1) and/or an elbow connection (2) is used.

### 7h

确保燃气管的弯曲半径至少为 100 毫米(1)和/或使用弯头 连接(2)。