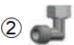

### en

Make sure bending radius of gas pipes is at least 100 mm (1) and/or an elbow connection (2) is used.

### 7h

确保燃气管的弯曲半径至少为 100 毫米(1)和/或使用弯头 连接(2)。