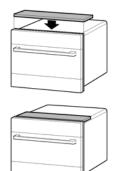

## en

**Minimum safety distances only if installed beneath hob** (all models). Unnecessary in other forms of installation (column, beneath work surface etc).

# zh

仅当安装在灶具下方时需要遵守最小 安全距离(所有型号)。其他安装形 式(机器上下重叠、工作台下方等) 无需遵守。

## en

Place insulation layer (only for those models where it is included) only if installed beneath hob.

## zh

仅当安装在灶具下方时放置隔热层 (仅适用于提供隔热层的型号)。