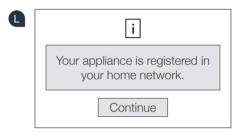

#### **Step 3:** Connecting your appliance to the Home Connect app

Once your appliance is successfully connected to the app, a message appears on the touch display.

Then touch Continue

- F Touch X to exit the settings again.
- G Touch **Remote start** □ to enable you to start the appliance via the Home Connect app.

You have successfully connected your appliance.
You can now benefit from all the advantages of the Home Connect app!

The touch display shows the message **The connection to the app could not be established.** 