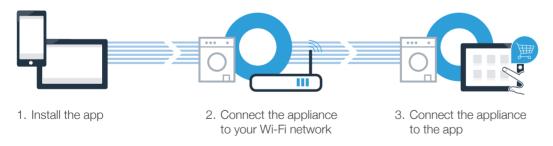

#### Three steps to make your daily routine easier:

www.home-connect.cn

### Step 1: Installing the Home Connect app

A On your smartphone or tablet, go to the App Store (Apple devices) or Google Play Store (Android devices).

B Enter "Home Connect" in the store's search field.

### Step 2 (initial start-up): Connecting your appliance to your home network (Wi-Fi)

A Connect the appliance and switch it on.

- Check whether your home network router has a WPS function (automatic connection). Some routers have a WPS button, for example. (You will find information about this in the manual for your router.)
- Opes your router have a WPS function (automatic connection)?

# **Step 3:** Connecting your appliance to the Home Connect app

If the appliance is not operated for a prolonged period, the menu closes automatically. To go back to the Home Connect settings, follow the steps A - C in 2.1 or 2.2.