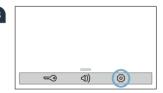

# **Step 2.1:** Automatically connecting your appliance to your home network (Wi-Fi)

- A Touch ~ and swipe up.
- B Touch ☼ to open the appliance settings.
- Touch **Home Connect** and confirm the message on the touch display. Then touch **Settings**.
- Touch Connect to network.
- E Touch Connect automatically (WPS) and confirm the message on the touch display.

- A Touch ~ and swipe up.
- B Touch ☼ to open the appliance settings.
- Touch **Home Connect** and confirm the message on the touch display. Then touch **Settings**.
- Touch Connect to network.
- Touch Connect manually.