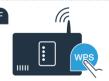

### Step 2 (initial start-up): Connecting your appliance to your home network (Wi-Fi)

A Connect the appliance and switch it on.

- Check whether your home network router has a WPS function (automatic connection). Some routers have a WPS button, for example. (You will find information about this in the manual for your router.)
- Opes your router have a WPS function (automatic connection)?

Activate the WPS function on your home network router within the next 2 minutes. (Some routers have a WPS/Wi-Fi button, for example.

You will find information about this in the manual for your router.)