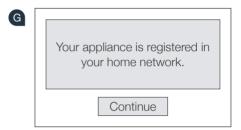

### Step 2.1: Automatically connecting your appliance to your home network (Wi-Fi)

G When the appliance is successfully connected to the home network, a note appears in the appliance's touch display.

Touch Continue and go on to Step 3.