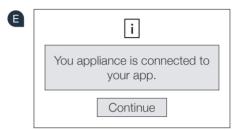

#### **Step 3:** Connecting your appliance to the Home Connect app

Once your appliance is successfully connected to the app, a message appears on the touch display.

Then touch Continue

- F Touch X to exit the settings again.
- G Touch **Remote start** □ to enable you to start the appliance via the Home Connect app.

You have successfully connected your appliance.
You can now benefit from all the advantages of the Home Connect app!

The touch display shows the message **The connection to the app could not be established.** 