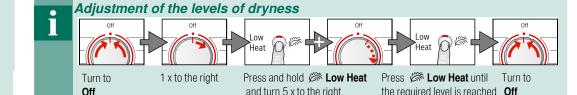

# Fine adjustment of the drying result

## Adjustment of the levels of dryness

Turn to Off

1 x to the right

Press and hold Low Heat and turn 5 x to the right

the required level is reached Off

# Fine adjustment of the drying result

Drying ∭, Iron Dry ⊇, Cupboard Dry □, Anti-crease/End ⊚ / → are displayed in sequence. Short signal when changing from level 3 to 0, otherwise long signal.

| 000 | 0 | 0   | 0 |
|-----|---|-----|---|
| 0   | 1 | 0 0 | 3 |