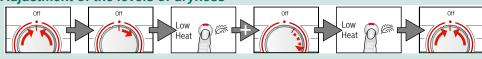

# Fine adjustment of the drying result

## Adjustment of the levels of dryness

Turn to Off

1 x to the right

Press and hold Low Heat and turn 5 x to the right

the required level is reached Off

# Fine adjustment of the drying result

Drying ∭, Iron Dry ⊇, Cupboard Dry □, Anti-crease/End ⊚ / → are displayed in sequence. Short signal when changing from level 3 to 0, otherwise long signal.

| 000 | 0 | 0   | 0 |
|-----|---|-----|---|
| 0   | 1 | 0 0 | 3 |