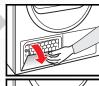

#### Air cooler / Protective filter

When cleaning, only remove the protective filter. Clean the air cooler behind the protective filter once a year.

- Allow the drver to cool.
- Residual water may leak out, so place an absorbent towel underneath the maintenance door.

- 1. Unlock the maintenance door.
- 2. Open the maintenance door fully.

- **3.** Turn both locking levers towards each another.
- 4. Pull out the protective filter/air cooler.

Do not damage the protective filter or air cooler. Clean with warm water only. Do not use any hard or sharp-edged objects.