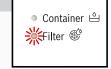

# Only when switched off!

or if **Filter** flashes after cleaning the fluff filter.

● Container 🗠

Filter 💖

Clean the protective filter 5 - 6 times a year or if Filter flashes after cleaning the fluff filter.