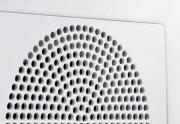

#### Air cooler / Protective filter

When cleaning, only remove the protective filter. Clean the air cooler behind the protective filter once a year.

- Allow the drver to cool.
- Residual water may leak out, so place an absorbent towel underneath the maintenance door.

- 1. Unlock the maintenance door.
- 2. Open the maintenance door fully.

- **3.** Turn both locking levers towards each another.
- 4. Pull out the protective filter/air cooler.

Do not damage the protective filter or air cooler. Clean with warm water only. Do not use any hard or sharp-edged objects.

- 5. Clean the protective filter/air cooler thoroughly, Allow to drip dry.
- 6. Clean the seals.
- 7. Re-insert the protective filter/air cooler, with the handle facing down.
- 8. Turn back both locking levers.
- 9. Close the maintenance door until the lock clicks into place.