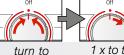

## Adjustment of the levels of dryness

Turn to Off

1 x to the right

Press and hold Low Heat and turn 5 x to the right

the required level is reached Off