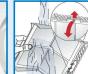

- 1. Unlock the maintenance door.
- 2. Open the maintenance door fully.

- **3.** Turn both locking levers towards each another.
- 4. Pull out the protective filter/air cooler.

Do not damage the protective filter or air cooler. Clean with warm water only. Do not use any hard or sharp-edged objects.

- 5. Clean the protective filter/air cooler thoroughly, Allow to drip dry.
- 6. Clean the seals.
- 7. Re-insert the protective filter/air cooler, with the handle facing down.
- 8. Turn back both locking levers.
- 9. Close the maintenance door until the lock clicks into place.