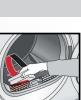

# Cleaning the fluff filter

Clean the fluff filter after each drying operation.

- 1. Open the door, remove fluff from door/door area.
- 2. Pull out and fold open the fluff filter.
- 3. Remove the fluff (by wiping the filter with your hand). If the fluff filter is very dirty or blocked, rinse with warm water and dry thoroughly.
- 4. Close and reinsert the fluff filter.