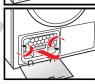

- 1. Unlock the maintenance door.
- 2. Open the maintenance door fully.

- **3.** Turn both locking levers towards each another.
- 4. Pull out the protective filter/air cooler.

Do not damage the protective filter or air cooler. Clean with warm water only. Do not use any hard or sharp-edged objects.

- 5. Clean the protective filter/air cooler thoroughly, Allow to drip dry.
- 6. Clean the seals.
- 7. Re-insert the protective filter/air cooler, with the handle facing down.
- 8. Turn back both locking levers.
- 9. Close the maintenance door until the lock clicks into place.