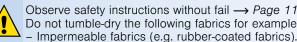

#### Follow the manufacturer's care information.

Drving at normal temperature.

 $\square$  Drying at low temperature  $\rightarrow$  also select  $\bowtie$  Low Heat.

Do not machine dry.

Observe safety instructions without fail  $\rightarrow$  Page 11! Do not tumble-dry the following fabrics for example:

#### Follow the manufacturer's care information.

- □ Drying at normal temperature.
- $\bigcirc$  Drying at low temperature  $\rightarrow$  also select  $\bigcirc$  Low Heat.
- □ Do not machine drv.

Observe safety instructions without fail  $\rightarrow$  Page 11!

Do not tumble-dry the following fabrics for example:

- Impermeable fabrics (e.g. rubber-coated fabrics).
- Delicate materials (silk or curtains made from synthetic material) → they may crease.
- Laundry contaminated with oil.