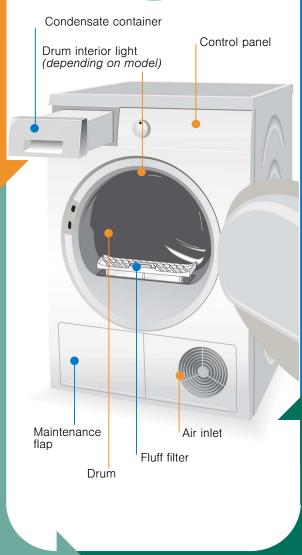

#### Drying **Emptying condensation** Empty container **after** each drying operation!

Condensate container Drum interior liaht

Maintenance

Drying

flap

Control panel