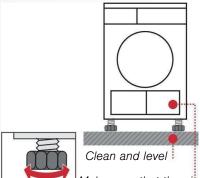

The appliance plug must always be accessible.

Take all accessory parts out of the drum. Ensure that the appliance is installed on a clean, level 

 The drum must be empty.

and solid surface. Keep the cooling grille at the front of the dryer unobstructed.

 Keep the area around the drver clean. - Make the dryer level using the threaded feet

and a spirit level. Do not remove the threaded feet under any circumstances.

Do not set up the dryer behind a door or sliding door as this may obstruct or prevent the dryer door from opening. This will prevent a potentially fatal danger to children from locking themselves in.

Clean and level

Make sure that the a inlet remains unobstructed

Do not operate the dryer if

/ there is a danger of frost.

Mains connection see safety instructions → Page 11.

- Connect to an AC earthed socket. If in doubt have the socket checked by an expert. The mains voltage and the voltage shown on the rating plate ( $\rightarrow$  Page 9) must correspond.