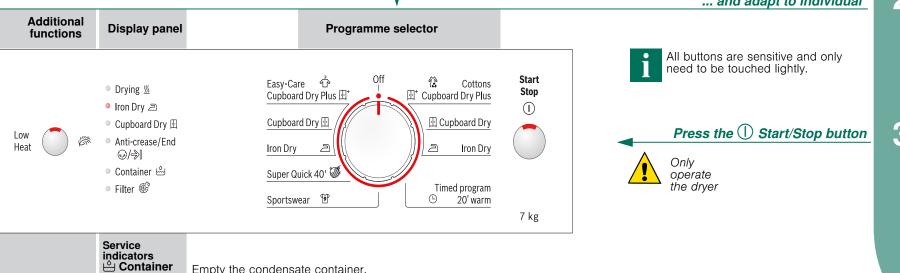

# Selecting and adjusting the programme

Select the drying programme

... and adapt to individual

The drying result (e.g. Cupboard Dry) can be adjusted over three levels (1 - max, 3) 0.1.2.3

Clean the fluff filter and/or air cooler under running water.  $\rightarrow$  Page 4/6.

adjustment of for the & Cottons and ☆ Easy-Care programmes → presetting = 0. After one of these

Further information  $\rightarrow$  Page 5/6.

programmes has been finely adjusted, the setting is retained for the others.

# Selecting and adjusting the

Select the o

Sorting and lo

... and

Additional Programme selector Display panel **functions** Start ⇧ Easy-Care Cottons Drying Stop Cupboard Dry Plus III ■ Iron Dry 

② (I)Cupboard Dry 🗓 Cupboard Dry Cupboard Dry Low Anti-crease/End 2 Iron Dry Iron Drv 2 @/<del>\$</del>| Container <sup>△</sup> Super Quick 40' • Filter 🚭 Timed program (1) Sportswear 20' warm 7 kg

Service indicators

Container
Filter

Low Heat

Empty the condensate container.

Clean the fluff filter and/or air cooler under running water.  $\rightarrow$  Page 4/6.

Fine adjustment of the drying result (e.g. Cupboard Dry) can be adjusted over three levels (1 - max. 3) for the % Cottons and  $\mathring{\oplus}$  Easy-Care programmes  $\longrightarrow$  presetting = 0. After one of these programmes has been finely adjusted, the setting is retained for the others. Further information  $\longrightarrow$  Page 5/6.

All buttons are need to be tou

Press the (

Only operate the dryer

0, 1, 2, 3

nnecting the mains plug

pading laundry

isket'

e programme

rying programme ...

adapt to individual

sensitive and only ched lightly.

Start/Stop button