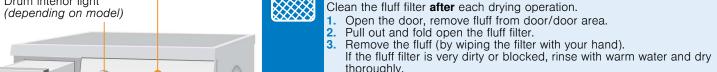

# Cleaning the fluff filter

Clean the fluff filter after each drying operation.

- 1. Open the door, remove fluff from door/door area.
- 2. Pull out and fold open the fluff filter.
- 3. Remove the fluff (by wiping the filter with your hand). If the fluff filter is very dirty or blocked, rinse with warm water and dry thoroughly.
- 4. Close and reinsert the fluff filter.