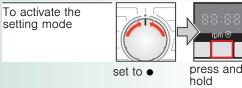

#### Signal

1. Activate the setting mode for the signal volume

2. a) Set the volume for button signals( depending on model)

2. b) Set the volume for information signals