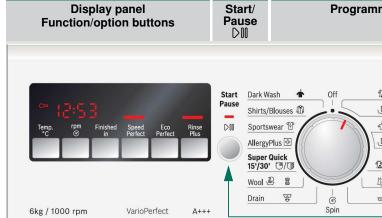

# Preparation

Display panel

VarioPerfect

Temp. °C

Finished in

- *1000* \* rpm ⊚

Status indicators

e e o End

### Function buttons

The spin speed and temperature can be changed before and during the selected programme. The effects depend on the programme progress.

You can change the displayed washing temperature. The maximum washing temperature that can be selected depends on the programme that has been set.

### rpm (spin speed // ---- (Rinse stop = no final spin))

You can change the spin speed shown or select ---- (Rinse stop (Spülstop) = no final spin, laundry remains in the water after the last rinse, display panel - - - -). The maximum selectable spin speed depends on the model and on which programme is currently selected.

When you select the programme, the relevant programme duration is displayed. You can delay the start of the programme before it begins. The "Finished in" time can be set in increments of one hour up to a maximum of 24 hours. Press the **Finished in** button repeatedly until the required number of hours is displayed (h = hour). Press Start/Pause DM.

#### Option buttons → Programme overview, page 7 Speed perfect For washing in a shorter time with a washing result comparable to that of the standard programme. Maximum load → Programme overview, page 7. Rinse Plus Additional rinse cycle. For areas with very soft water or for further

enhancing the spin result. Eco Perfect For saving energy with a comparable washing effect to the standard programme

### Start/ Pause ▷∭

To start, pause and continue the programme and to activate/deactivate the childproof lock.

#### **Programmes**

Detailed programme overview  $\rightarrow$  page 7.

Temperature and spin speed can be selected individually, depending on the selected programme and programme progress.

| отпольно регодити         | -3 h3a.                                                                               |
|---------------------------|---------------------------------------------------------------------------------------|
| Cottons                   | Hard-wearing fabrics                                                                  |
| + Prewash <b>U</b>        | Hard-wearing fabrics, prewash at 30 °C                                                |
| ☆ Easy-Care               | Easy-care fabrics                                                                     |
| + Prewash <b>U</b>        | Easy-care fabrics, prewash at 30 °C                                                   |
| <b>™</b> Mixed Load       | Different types of laundry                                                            |
| □ Delicate/Silk           | Delicate washable fabrics                                                             |
| <b>₩</b> Wool             | Hand/machine-washable wool                                                            |
| Rinse                     | Extra rinse with spin                                                                 |
| © Spin                    | Extra spin with selectable speed                                                      |
| T Drain                   | rinsing water for (Rinse stop = no final spin); for this, set $\odot$ (spin speed) to |
| O / O Super Quick 15'/30' | Short programmes                                                                      |
|                           | Hard-wearing fabrics                                                                  |
| Sportswear                | Fabrics made from microfibre                                                          |
| A Shirts/Blouses          | Non-iron shirts                                                                       |
| ♠ Dark Wash               | Dark-coloured fabrics                                                                 |
|                           |                                                                                       |