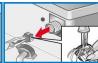

Correct installation according to the separate installation instructions.

Checking the machine

- Inform the after-sales service.

Make sure your hands are dry. Take hold of the plug only.

Insert for liquid detergent (depending on model), page 10. Compartment II: detergent for main wash, water softener, bleach, stain remover

# Connecting the mains plug

Make sure your hands are dry.Take hold of the plug only.

coLd - 90

-- - !000\*

Temp. °C