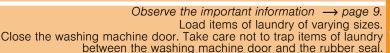

# Before washing for the first time

Observe the important information  $\rightarrow$  page 9. Load items of laundry of varying sizes.

During operation: Open the detergent drawer with care.

This prevents blockages.

Close the washing machine door. Take care not to trap items of laundry between the washing machine door and the rubber seal.

Load items of laundry of varying sizes.

Take care not to trap items of laundry between the washing machine door and the rubber seal.