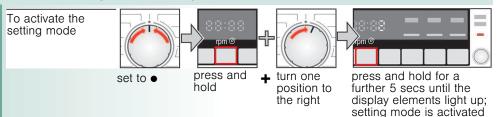

# Individual settings

1. Activate the setting mode for the signal volume

urther 5 secs until the

press and hold for a

2. a) Set the volume for button signals( depending on model)

2. b) Set the volume for information signals

set to ● to exit the

setting mode for the signal volume

#### Signal

1. Activate the setting mode for the signal volume

2. a) Set the volume for button signals( depending on model)

2. b) Set the volume for information signals