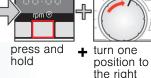

#### Signal

1. Activate the setting mode for the signal volume

2. a) Set the volume for button signals( depending on model)

2. b) Set the volume for information signals