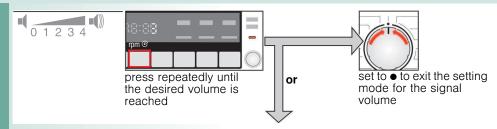

# Individual settings

1. Activate the setting mode for the signal volume

urther 5 secs until the

press and hold for a

2. a) Set the volume for button signals( depending on model)

2. b) Set the volume for information signals

set to ● to exit the

setting mode for the signal volume

#### Signal

1. Activate the setting mode for the signal volume

2. a) Set the volume for button signals( depending on model)

2. b) Set the volume for information signals