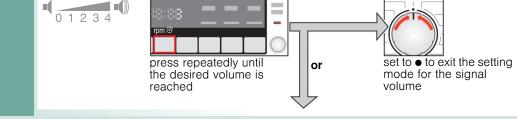

#### Signal

1. Activate the setting mode for the signal volume

2. a) Set the volume for button signals( depending on model)

2. b) Set the volume for information signals

set to ● to exit the

setting mode for the signal volume