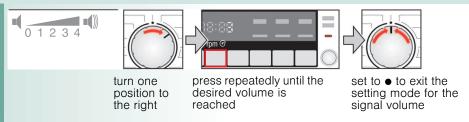

# Individual settings

1. Activate the setting mode for the signal volume

urther 5 secs until the

press and hold for a

2. a) Set the volume for button signals( depending on model)

2. b) Set the volume for information signals

set to ● to exit the

setting mode for the signal volume

#### Signal

1. Activate the setting mode for the signal volume

2. a) Set the volume for button signals( depending on model)

2. b) Set the volume for information signals