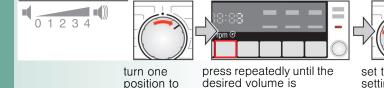

# Individual settings

1. Activate the setting mode for the signal volume

urther 5 secs until the

press and hold for a

2. a) Set the volume for button signals( depending on model)

2. b) Set the volume for information signals

set to ● to exit the

setting mode for the signal volume

#### Signal

1. Activate the setting mode for the signal volume

2. a) Set the volume for button signals( depending on model)

2. b) Set the volume for information signals