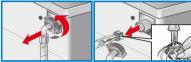

#### Filter in the water inlet is blocked

#### Risk of electric shock

Do not immerse the Aqua-Stop safety device in water (it contains an electric valve).

Reduce the water pressure in the supply hose:

- **1.** Turn off the tap.
- Select any programme (except for **spin** <sup>(C)</sup> / **empty** <sup>(L)</sup>).
- Press **start**/pause  $\diamondsuit$ . Let the programme run for approximately 40 seconds.
- 4. Turn the programme selector to O (Off). Disconnect the mains plug. Clean the filter:
- **5.** Disconnect the hose from the tap. Clean the filter with a small brush
- d/or on standard and Aqua-Secure models: Remove the hose from the rear of the appliance. Take out the filter with a pair of pliers and clean it.
- 6. Connect the hose and check for leaks.