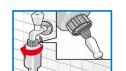

### Drainage hose at the siphon is blocked

Turn the programme selector to O (Off) and disconnect the mains plug.

- **1.** Loosen the hose clamp and carefully remove the drainage hose (caution: residual
- **2.** Clean the drainage hose and siphon connecting piece.
- **3.** Reattach the drainage hose and secure the connection with the hose clamp.

#### Filter in the water inlet is blocked

#### Risk of electric shock

Do not immerse the Aqua-Stop safety device in water (it contains an electric valve).

Reduce the water pressure in the supply hose:

- **1.** Turn off the tap.
- Select any programme (except for **spin** <sup>(C)</sup> / **empty** <sup>(L)</sup>).
- Press **start**/pause  $\diamondsuit$ . Let the programme run for approximately 40 seconds.
- 4. Turn the programme selector to O (Off). Disconnect the mains plug. Clean the filter:
- **5.** Disconnect the hose from the tap. Clean the filter with a small brush
- d/or on standard and Aqua-Secure models: Remove the hose from the rear of the appliance. Take out the filter with a pair of pliers and clean it.
- 6. Connect the hose and check for leaks.