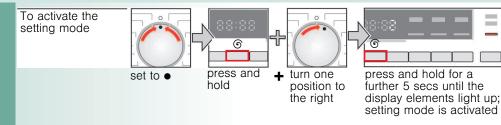

### **Signal**

1. Activate the setting mode for the signal volume

#### 2. a) Set the volume for button signals (depending on model)

#### 2. b) Set the volume for information signals

### Signal

1. Activate the setting mode for the signal volume