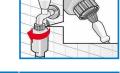

### Connecting the mains plug

Insert for liquid detergent (depending on model), page 10.

Compartment I: detergent for prewash

**Compartment II**: detergent for main wash,

water softener, bleach, stain remover

#### Measure accordingly

Amount of laundry, level of soiling, water hardness (ask your water supply company) and manufacturer's instructions. Models without insert for liquid detergent:

Pour liquid detergent into the appropriate dispenser and place in the drum.

During operation: Open the detergent drawer with care.

Dilute thick fabric softener and conditioner with water. This prevents blockages.