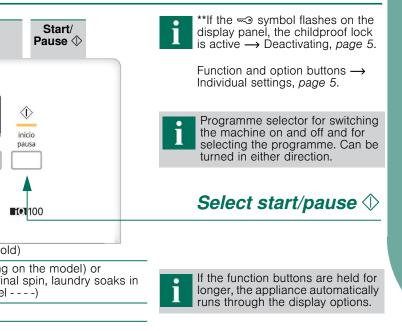

### Childproof lock

🔪 start/pause 🗘

You can lock the washing machine to prevent the functions you have on the display panel set from being changed inadvertently

**ON/OFF**: after the start/end of the programme, press and hold the Start/Pause button for approx. 5 seconds.

Note: The childproof lock can remain activated until you wish to start the next programme, even after switching off the machine.

Then you can deactivate the childproof lock before starting the programme and activate it again as necessary once the programme has started.

To start, pause and continue the programme and to activate/deactivate the childproof lock.

## Information on the display panel depending on model

| רו :E             | Turn the (cold water) tap on fully;<br>supply hose kinked/trapped;<br>water pressure too low; service, clean the filter $\rightarrow$ page 10,                                                                |
|-------------------|---------------------------------------------------------------------------------------------------------------------------------------------------------------------------------------------------------------|
| E: 18             | Detergent solution pump blocked; service, clean the detergent solution pump $\rightarrow$ page 10.<br>Drainage hose/waste pipe blocked; service, clean the drainage hose at the siphon $\rightarrow$ page 10. |
| E:23              | Water in the base tub, appliance leaking. Turn off the tap. Call the after-sales service.                                                                                                                     |
| ~~                | Childproof lock active; Deactivating $\rightarrow$ page 5.                                                                                                                                                    |
| Other<br>displays | Switch off the appliance, wait for 5 seconds and switch it back on again. If the display appears again, call the after-sales service.                                                                         |

### Function buttons

The spin speed and temperature can be changed before and during the selected programme. The effects depend on the programme progress °C (temp.)

You can change the displayed washing temperature. The maximum washing temperature that can be selected depends on the programme that has been set.

When you select the programme, the relevant programme duration is displayed. You can delay the start of the programme before it begins. The "Finished in" time can be set in increments of one hour up to a maximum of 24 hours. Press the () (finished in) button repeatedly until the required number of hours is displayed (h = hour). Press **start**/pause  $\Phi$ .

#### (spin speed // ···· (Rinse stop = no final spin)

You can change the spin speed shown or select ---- (Rinse stop (Spülstop) = no final spin, laundry remains in the water after the last rinse, display panel - - - -). The maximum selectable spin speed depends on the model and on which programme is currently selected.

#### **Option buttons** $\rightarrow$ Programme overview, page 7

Speed perfect For washing in a shorter time with a washing result comparable to that of the standard programme. Maximum load

 $\rightarrow$  Programme overview, page 7.

For saving energy with a comparable washing effect to the standard programme

A Less Iron (menos) Special spin sequence with subsequent fluffing. Gentle final spin residual moisture in the washing increased slightly.