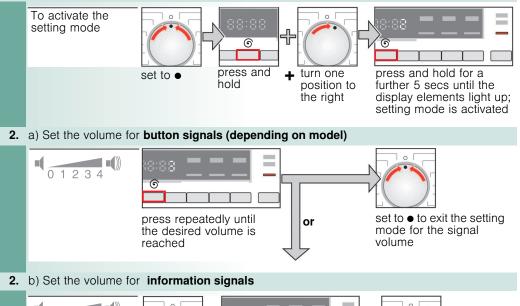

### **Signal**

1. Activate the setting mode for the signal volume

#### 2. a) Set the volume for button signals (depending on model)

#### 2. b) Set the volume for information signals