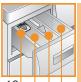

### Checking the machine

Status

**~**0

- Inform the after-sales service.

Insert for liquid detergent (depending on model), page 10. **Compartment II:** detergent for main wash. water softener, bleach, stain remover

**Compartment** <sup>&</sup>: fabric softener. starch

**Compartment I**: detergent for prewash

|                                                     | <b>V</b>                          |                        |          |      |                   | <b>Y</b> |              |
|-----------------------------------------------------|-----------------------------------|------------------------|----------|------|-------------------|----------|--------------|
| Program                                             | me selector                       |                        | Fund     |      | olay pa<br>option |          | ons          |
|                                                     |                                   |                        |          |      |                   |          |              |
| prendas oscuras<br>roupa escura<br>camisas/business | ○ algodón<br>algodão<br>+ prelav. |                        | 82       | 5    | _                 |          |              |
| sport •<br>higiene plus - •                         | • — sintéticos<br>• — + prelav.   | °C                     | 6        | Ŀ    | =Ò                | e        | <u>@</u>     |
| express<br>15/30 min<br>lana رئيب                   | • mix<br>• delicado/seda          | 40°C (60°C             |          |      |                   |          |              |
|                                                     | 6                                 |                        | 1400 rpm |      | vario             | Perfect  | 6 kg         |
| cold - 90                                           | °C (temp.)                        | Select                 | the te   | empe | rature            | (col     | <b>d</b> = c |
| 1400*                                               | <ul><li>𝔅 (spin speed)</li></ul>  | Select<br>(<br>the las | Rinse    | stop | (Spül             | stop)    | = no f       |
| lh - 24h                                            | (finished in)                     | Progra                 | amme     | end  | after             |          |              |

### Connecting the mains plug

Insert for liquid detergent (depending on model), page 10.

Compartment I: detergent for prewash

**Compartment II**: detergent for main wash,

water softener, bleach, stain remover

**Compartment** <sup>&</sup>: fabric softener. starch

| cold - 90         | °C (temp.)     | Select the temperature (cold = cold)                                                                                                                      |
|-------------------|----------------|-----------------------------------------------------------------------------------------------------------------------------------------------------------|
| 1400*             | ල (spin speed) | Select the spin speed (* depending on the model) or<br>(Rinse stop (Spülstop) = no final spin, laundry soaks in<br>the last rinsing water, display panel) |
| lh - 24h          | (finished in)  | Programme end after                                                                                                                                       |
| Status indicators | 3              | Programme status indicators:                                                                                                                              |
| 合 📾 © End         |                | Wash, rinse, spin, programme duration or end                                                                                                              |
| ~~ <b>0</b>       |                | Childproof lock $\rightarrow$ page 5                                                                                                                      |