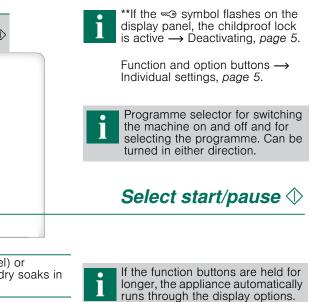

You can lock the washing machine to prevent the functions you have on the display panel set from being changed inadvertently

**ON/OFF**: after the start/end of the programme, press and hold the Start/Pause button for approx. 5 seconds.

Note: The childproof lock can remain activated until you wish to start the next programme, even after switching off the machine.

Then you can deactivate the childproof lock before starting the programme and activate it again as necessary once the programme has started.

To start, pause and continue the programme and to activate/deactivate the childproof lock.

#### Function buttons

The spin speed and temperature can be changed before and during the selected programme. The effects depend on the programme progress.