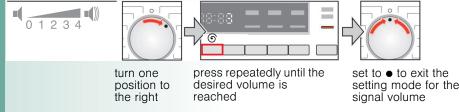

### **Signal**

1. Activate the setting mode for the signal volume

#### 2. a) Set the volume for button signals (depending on model)

#### 2. b) Set the volume for information signals