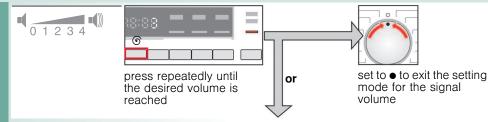

#### 2. a) Set the volume for button signals (depending on model)

### **Signal**

1. Activate the setting mode for the signal volume