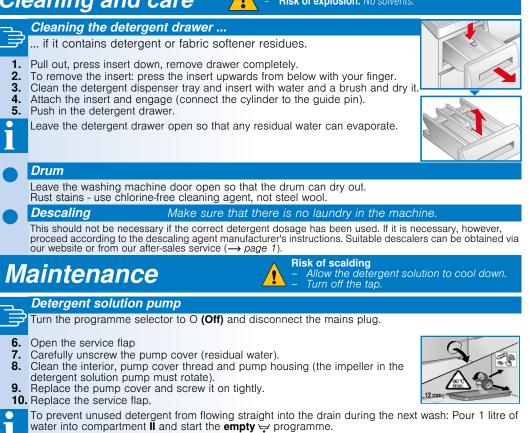

# Insert for liquid detergent depending on model

- sition the insert for dispensing liquid detergent:
- Remove the detergent drawer completely  $\rightarrow$  page 10.
- Slide the insert forwards.
- Do not use the insert (slide upwards):
- For gel-type detergents and washing powder,
- for programmes with Prewash (Vorwäsche) or the () (finished in) function.

# Cleaning and care

### Machine housing, control panel

- Remove detergent residue immediately. Wipe off with a soft, damp cloth. Do not clean with a jet of water.

**Risk of electric shock.** Disconnect the mains plug - **Risk of explosion.** *No solvents.* 