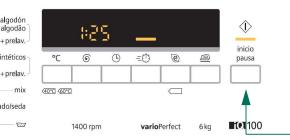

**Compartment** <sup>&</sup>: fabric softener. starch

| cold - 90         | °C (temp.)     | Select the temperature (cold = cold)                                                                                                                      |
|-------------------|----------------|-----------------------------------------------------------------------------------------------------------------------------------------------------------|
| 1400*             | ල (spin speed) | Select the spin speed (* depending on the model) or<br>(Rinse stop (Spülstop) = no final spin, laundry soaks in<br>the last rinsing water, display panel) |
| lh - 24h          | (finished in)  | Programme end after                                                                                                                                       |
| Status indicators | 3              | Programme status indicators:                                                                                                                              |
| 合 📾 © End         |                | Wash, rinse, spin, programme duration or end                                                                                                              |
| ~~ <b>0</b>       |                | Childproof lock $\rightarrow$ page 5                                                                                                                      |

|              |                 | the last mising water, display pand  |  |  |
|--------------|-----------------|--------------------------------------|--|--|
| 242          | 🕒 (finished in) | Programme end after                  |  |  |
| s indicators | 5               | Programme status indicators:         |  |  |
| # © End      |                 | Wash, rinse, spin, programme dur     |  |  |
|              |                 | Childproof lock $\rightarrow$ page 5 |  |  |

## Information on the display panel depending on model

| רו :E             | Turn the (cold water) tap on fully;<br>supply hose kinked/trapped;<br>water pressure too low; service, clean the filter $\rightarrow$ page 10,                                                                |
|-------------------|---------------------------------------------------------------------------------------------------------------------------------------------------------------------------------------------------------------|
| E: 18             | Detergent solution pump blocked; service, clean the detergent solution pump $\rightarrow$ page 10.<br>Drainage hose/waste pipe blocked; service, clean the drainage hose at the siphon $\rightarrow$ page 10. |
| E:23              | Water in the base tub, appliance leaking. Turn off the tap. Call the after-sales service.                                                                                                                     |
| ~~                | Childproof lock active; Deactivating $\rightarrow$ page 5.                                                                                                                                                    |
| Other<br>displays | Switch off the appliance, wait for 5 seconds and switch it back on again. If the display appears again, call the after-sales service.                                                                         |