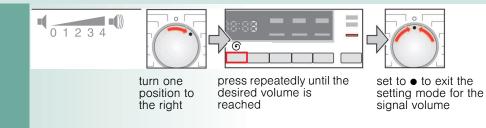

#### 2. b) Set the volume for information signals

### **Signal**

1. Activate the setting mode for the signal volume