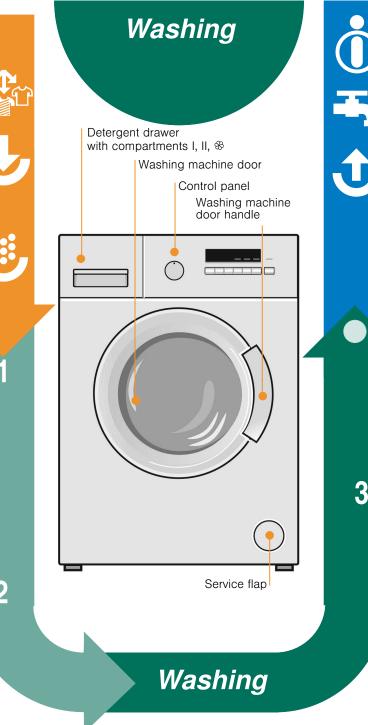

# Washing

Detergent drawer with compartments I, II, & Washing machine door

Control panel

Washing machine door handle

Service flap

Washing