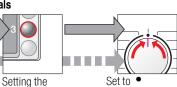

### Signal

**1.** Activating the mode for setting the signal volume

volume\*

2. Setting the

\* you may need to select Setting the the function several times. volume\*