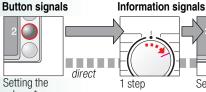

### Signal

**1.** Activating the mode for setting the signal volume

volume\*

2. Setting the

\* you may need to select Setting the the function several times. volume\*