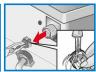

### Risk of electric shock

Do not immerse the HydroSafe safety device in water (contains an electric valve).

Reduce the water pressure in the supply hose:

- 1. Turn off the tap.
- 2. Select any programme (apart from © Spin / F Empty).
- 3. Choose D (Start/Reload). Let the programme run for approximately 40 seconds. 4. Turn the programme selector to Off. Disconnect the mains plug.
- Clean the filter:
- 1. Depending on model: Disconnect the hose from the tap. Clean the filter using a small brush.

and/or for Standard and Aqua-Secure models Remove the hose on the rear of the appliance Remove the filter with pliers and clean.

2. Connect the hose and check for leaks.

| hat to do if Water is leaking out.           | <ul> <li>Attach/replace the drainage hose correctly.</li> </ul>                                                                                                                   |
|----------------------------------------------|-----------------------------------------------------------------------------------------------------------------------------------------------------------------------------------|
|                                              | - Tighten the screw connection of the supply hose.                                                                                                                                |
| No water supply.<br>Detergent not dispensed. | <ul> <li>D (Start/Reload) not selected?</li> <li>Tap not turned on?</li> <li>Filter blocked? Clean the filter → page 10.</li> <li>Supply hose kinked or trapped?</li> </ul>       |
| Washing machine door cannot be opened.       | <ul> <li>Safety function active. Programme stopped? → page 4.</li> <li></li></ul>                                                                                                 |
| Programme does not start.                    | <ul> <li>D (Start/Reload) or (Finished in) time selected?</li> <li>Washing machine door closed?</li> <li>Childproof lock active? Deactivate → page 5.</li> </ul>                  |
| Detergent solution is not drained.           | <ul> <li>- □ (without final spin) selected? → page 3, 4.</li> <li>- Clean the detergent solution pump → page 10.</li> <li>- Clean the waste pipe and/or drainage hose.</li> </ul> |
| Water not visible in the drum.               | <ul> <li>Not a fault - water below the visible area.</li> </ul>                                                                                                                   |
| Unsatisfactory spin result.                  | - Not a fault - the unbalanced-load detection system has cancelled                                                                                                                |