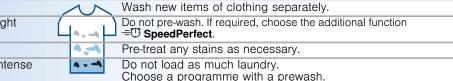

### Protecting the laundry and the machine

- When determining the dosage of all washing powders, additives and cleaning agents, you must follow the manufacturer's instructions.
- Empty pockets.
- Look out for metal items (paperclips, etc.).
- Wash delicates in a laundry bag (tights, curtains, underwired bras).
- Fasten zips, do up any buttons.
- Brush sand out of pockets and collars.
- Remove curtain fittings or place in the laundry bag.

### Laundry with varying degrees of soiling

Wash new items of clothing separately.

Pre-treat any stains as necessary.

intense

Do not load as much laundry. Choose a programme with a prewash.