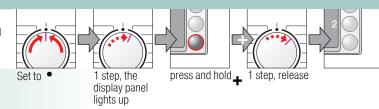

### Setting\*\* and adjusting programmes

ogramme selector

i di

\*\*If the c⇒ symbol flashes in the display panel, the childproof lock is active → deactivate, page 5.

Additional functions and options buttons → Individual settings, page 5.

i

All buttons are sensitive and need only to be touched lightly. If the buttons are held for longer, the appliance automatically runs through the setting options.

Press ▷ III (Start/Reload)

Programme selector for switching the machine on and off and for selecting the programme. Can be turned in either direction.