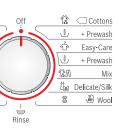

### **Programmes**

Easy-Care +

Detailed overview of programmes  $\rightarrow$  page 7. Temperature and spin speed can be selected individually. irrespective of the selected programme and programme

| progress.            |                                                     |          |
|----------------------|-----------------------------------------------------|----------|
| <b>☆</b> Cottons     | Hard-wearing fabrics                                | Spee     |
| + U Prewash          | Hard-wearing fabrics, pre-wash at 30 °C             | Perfe    |
|                      | Easy-care fabrics                                   | Eco      |
| + U Prewash          | Easy-care fabrics, pre-wash at 30 °C                | Perfe    |
| <b>②</b> ■ Mix       | Different types of laundry                          | <u> </u> |
| □ Delicate / Silk    | Delicate washable fabrics                           |          |
|                      | Hand/machine-washable wool                          | É        |
| Rinse                | With subsequent spin                                |          |
| © Spin               | Laundry washed by hand                              | I _      |
| ** Empty             | Drain rinsing water for        (without final spin) |          |
| © Low Spin           | Laundry washed by hand with a reduced spin speed    |          |
| SuperQuick 15'       | Short programme                                     |          |
| ♣ AllergyPlus        | Hard-wearing fabrics                                |          |
| <b>19 Sportswear</b> | Fabrics made from microfibre                        |          |
| 2.1                  |                                                     |          |

### **Programmes**

Detailed overview of programmes  $\rightarrow$  page 7.

Temperature and spin speed can be selected individually, irrespective of the selected programme and programme progress.

| Cottons             | Hard-wearing fabrics                             |
|---------------------|--------------------------------------------------|
| + U Prewash         | Hard-wearing fabrics, pre-wash at 30 °C          |
| ♠ Easy-Care         | Easy-care fabrics                                |
| + L Prewash         | Easy-care fabrics, pre-wash at 30 °C             |
| <b>%</b> Mix        | Different types of laundry                       |
| Delicate / Silk     | Delicate washable fabrics                        |
|                     | Hand/machine-washable wool                       |
| Rinse               | With subsequent spin                             |
|                     | Laundry washed by hand                           |
| <b>F</b> Empty      | Drain rinsing water for                          |
| © Low Spin          | Laundry washed by hand with a reduced spin speed |
| SuperQuick 15'      | Short programme                                  |
| ♣ AllergyPlus       | Hard-wearing fabrics                             |
| <b>™</b> Sportswear | Fabrics made from microfibre                     |
| ਂਨਾਂ Easy-Care +    | Dark-coloured fabrics                            |