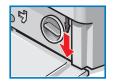

- 1. Turn the programme selector to **Off** and disconnect the mains plug. **2.** Drain the detergent solution  $\rightarrow$  page 10.
- 3. Pull the emergency release downwards with a tool and release. Washing machine door can then be opened.