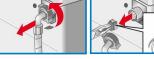

- 1. Turn the programme selector to **Off** and disconnect the mains plug. **2.** Drain the detergent solution  $\rightarrow$  page 10.
- 3. Pull the emergency release downwards with a tool and release. Washing machine door can then be opened.