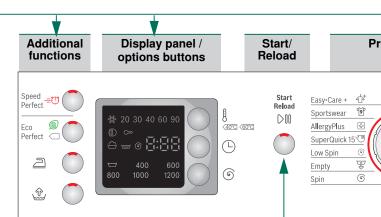

### Preparation

Never use a damaged machine.

Connecting the mains

options buttons

→ - 1000\* ⑤ (rpm)

Status displays

⊕ ₩ ⑤ -0-

Make sure your hands are dry.

**Compartment II**: Detergent for the main wash, water softener, bleach, stain remover

Sportswear 🖺

Wash, rinse, spin, programme duration or end (-0-)

Open the washing machine door, reload laundry  $\longrightarrow$  page 4, 5

AllergyPlus

SuperQuick 15<sup>1</sup>

Low Spin

Empty

Programme seguence displays

Childproof lock  $\longrightarrow$  page 5

Dilute viscous fabric softener and fabric conditioner with water. This prevents blockages.

### **Programmes**

Easy-Care +

Detailed overview of programmes  $\rightarrow$  page 7. Temperature and spin speed can be selected individually. irrespective of the selected programme and programme

| progress.            |                                                     |          |
|----------------------|-----------------------------------------------------|----------|
| <b>☆</b> Cottons     | Hard-wearing fabrics                                | Spee     |
| + U Prewash          | Hard-wearing fabrics, pre-wash at 30 °C             | Perfe    |
|                      | Easy-care fabrics                                   | Eco      |
| + U Prewash          | Easy-care fabrics, pre-wash at 30 °C                | Perfe    |
| <b>②</b> ■ Mix       | Different types of laundry                          | <u> </u> |
| □ Delicate / Silk    | Delicate washable fabrics                           |          |
|                      | Hand/machine-washable wool                          | É        |
| Rinse                | With subsequent spin                                |          |
| © Spin               | Laundry washed by hand                              | I _      |
| ** Empty             | Drain rinsing water for        (without final spin) |          |
| © Low Spin           | Laundry washed by hand with a reduced spin speed    |          |
| SuperQuick 15'       | Short programme                                     |          |
| ♣ AllergyPlus        | Hard-wearing fabrics                                |          |
| <b>19 Sportswear</b> | Fabrics made from microfibre                        |          |
| 2.1                  |                                                     |          |

Dark-coloured fabrics

Start Reload

- 24h (Finished in) Programme end after

Programme selector

Additional functions and options buttons  $\rightarrow$  Individual settings, page 5.

| <b>%</b> - 90 °C | { (Temp. °C)  | Select the temperature (₩ = cold)                                        |
|------------------|---------------|--------------------------------------------------------------------------|
| 1 - 24h          | (Finished in) | Programme end after                                                      |
| <b>□</b> - 1000* | ⊙ (rpm)       | Select the spin speed (*depending spin), laundry soaks in the last rinsi |
| Status displa    | ıys           | Programme sequence displays:                                             |
| <u>~</u> ₩ © -(  | 0-            | Wash, rinse, spin, programme dura                                        |
| <del>ر</del>     |               | Childproof lock $\longrightarrow$ page 5                                 |
| <b>(2)</b>       |               | Open the washing machine door, re                                        |