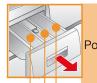

### Add detergent and care product

Amount of laundry, soiling, water hardness (ask your water supply company) and manufacturer's instructions. Pour liquid detergent into the appropriate dispenser and place in the drum.

### Add detergent and care products

Measure accordingly:
Amount of laundry, soiling, water hardness (ask your water supply company) and manufacturer's instructions. ur liquid detergent into the appropriate dispenser and place in the drum.