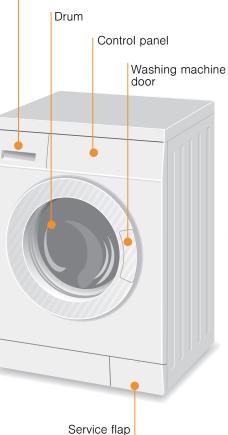

# Washing

Drum

Control panel

Service flap

Washing

door

Washing machine

# Washing

Detergent drawer with compartments I, II, %

Washing