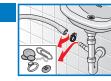

### Detergent solution pump

1. Open and remove the service flap.

- **3.** Carefully unscrew the pump cover (residual water).
- 4. Clean the interior, pump cover thread and pump housing (the impeller in the detergent solution pump must rotate).
- 5. Replace the pump cover and screw it tightly.
- **6.** Place the service flap back on and close.

To prevent unused detergent from flowing straight into the drain during the next wash: Pour 1 litre of water into compartment II and start the F Empty programme