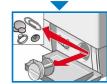

### Cleaning the detergent drawer and housing...

- ... if it contains detergent or fabric softener residues.
- 1. Pull the drawer out, press down the insert and fully remove the drawer from the housing. **2.** To remove the insert: press the insert upwards from below with your finger.
- 3. Clean the detergent dispenser tray and insert with water and a brush and dry it. Also remove any detergent or fabric softener residues in the housing.
- **4.** Attach the insert and engage (connect the cylinder to the guide pin).
- **5.** Push in the detergent drawer.