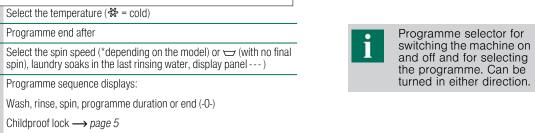

| <b>%</b> - 90 °C | { (Temp. °C)  | Select the temperature (₩ = cold)                                        |
|------------------|---------------|--------------------------------------------------------------------------|
| 1 - 24h          | (Finished in) | Programme end after                                                      |
| <b>□</b> - 1000* | ⊙ (rpm)       | Select the spin speed (*depending spin), laundry soaks in the last rinsi |
| Status displa    | ıys           | Programme sequence displays:                                             |
| <u>~</u> ₩ © -(  | 0-            | Wash, rinse, spin, programme dura                                        |
| <del>ر</del>     |               | Childproof lock $\longrightarrow$ page 5                                 |
| <b>(2)</b>       |               | Open the washing machine door, re                                        |

off and for selecting rogramme. Can be

tion or end (-0-)

eload laundry --> page 4, 5

ng water, display panel ---

on the model) or racktriangleright (with no final and the model) or <math>racktriangleright (with no final and the model) or o