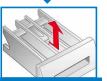

### Cleaning the detergent drawer and housing...

- ... if it contains detergent or fabric softener residues.
- 1. Pull the drawer out, press down the insert and fully remove the drawer from the housing. **2.** To remove the insert: press the insert upwards from below with your finger.
- 3. Clean the detergent dispenser tray and insert with water and a brush and dry it. Also remove any detergent or fabric softener residues in the housing.
- **4.** Attach the insert and engage (connect the cylinder to the guide pin).
- **5.** Push in the detergent drawer.