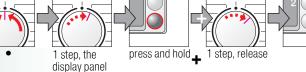

### Childproof lock/ Appliance lock

You can lock the washing machine to prevent the functions you have set from being changed inadvertently.

ON /OFF: Press and hold the DM (Start/Reload) button for 5 seconds after the start/end of the programme.

ON /OFF: Press and hold the DM (Start/Reload) button for 5 seconds after

Note: The childproof lock can remain activated until you wish to start the

programme and activate it again as necessary once the programme has