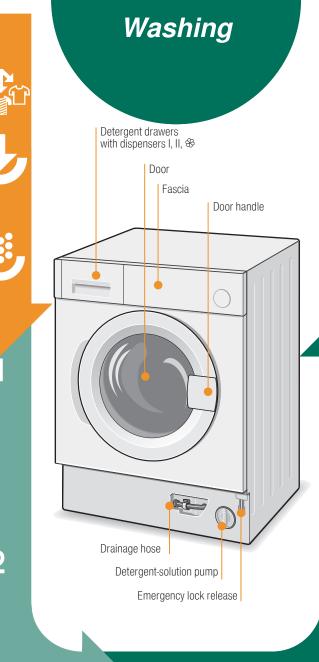

### Detergent-solution pump

- Set programme selector to  $\bigcirc$  **Off**, pull out the mains plug.
- 1. Take the drainage hose out of the holder. Remove sealing cap, allow detergent solution to flow out. Put the closing cap back on the hose.
- 2. Carefully unscrew the pump cover (residual water).
- **3.** Clean the interior, pump cover thread and pump housing (fan impeller in the detergent-solution pump must rotate).
- **4.** Reinsert and screw on pump cover. Handle is upright. Insert the drain hose into the holder.

## Set programme selector to O Off, pull out the mains plug.

- 1. Loosen hose clip, carefully remove drainage hose (residual water).
- Clean drainage hose and siphon spigot.
- 3. Re-attach drainage hose and secure connection point with hose clip.

### *Emergency release*, e.g. if power failure occurs.

The programme continues running when the power supply is restored. If the washing is still to be removed, the door can be opened as described below:

- **1.** Set programme selector to **O Off**., pull out the mains plug.
- **2.** Removing base strip  $\rightarrow$  see separate installation instructions.
- **3.** Drain the water.  $\rightarrow$  Page 10
- **4.** Pull down emergency release with a tool and release. Door can then be opened.
- **5.** Attaching base strip  $\rightarrow$  see separate installation instructions.