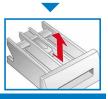

### Sorting and inserting the washing

Follow manufacturer's care information! According to the information on the care labels. According to type; colour; soiling and temperature. Do not exceed maximum load.  $\rightarrow$  Page 7

Follow important instructions.  $\rightarrow$  Page 6 Insert large and small items of washing! Close the washing machine door. Do not jam items of washing between the washing machine door and rubber seal.