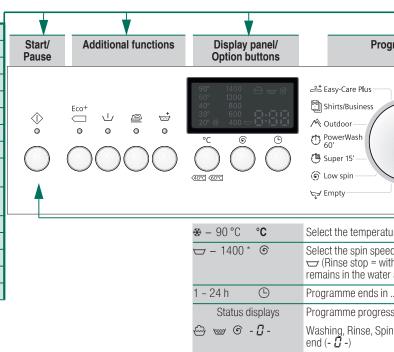

#### Programmes

For detailled see Overview of programmes.  $\rightarrow$  Page 7 Temperature and spin speed can be selected individually irrespective of the selected programme and programme progress.

| 1 0                                                                   |                                                                                                                                                 |
|-----------------------------------------------------------------------|-------------------------------------------------------------------------------------------------------------------------------------------------|
| Cottons                                                               | hard-wearing textiles                                                                                                                           |
| Cottons                                                               | hard-wearing textiles                                                                                                                           |
| 🗢 Easy-Care                                                           | easy-care textiles                                                                                                                              |
| 🖳 Mix                                                                 | different types of washing                                                                                                                      |
| P Delicate/Silk                                                       | delicate washable textiles                                                                                                                      |
| 👑 Wool 🕲                                                              | hand/machine-washable wool                                                                                                                      |
| 🖙 Rinse                                                               | with subsequent spin cycle                                                                                                                      |
| ତ Spinତ                                                               | extra spin with variable spin speed                                                                                                             |
| v <sub>⊐</sub> Empty                                                  | the rinsing water when $rightarrow$ (Rinse stop = without final spin) is activated                                                              |
|                                                                       |                                                                                                                                                 |
| © Low spin                                                            | washing washed by hand;<br>gentler spin cycle                                                                                                   |
| <ul><li>Cow spin</li><li>Super 15<sup>4</sup></li></ul>               | washing washed by hand;                                                                                                                         |
|                                                                       | washing washed by hand;<br>gentler spin cycle                                                                                                   |
| Super 15'                                                             | washing washed by hand;<br>gentler spin cycle<br>extra short programme                                                                          |
| <ul> <li>Super 15'</li> <li>PowerWash 60'</li> </ul>                  | washing washed by hand;<br>gentler spin cycle<br>extra short programme<br>hard-wearing textiles                                                 |
| <ul> <li>Super 15'</li> <li>PowerWash 60'</li> <li>Outdoor</li> </ul> | washing washed by hand;<br>gentler spin cycleextra short programmehard-wearing textilesweather, sport and outdoor textiles $\rightarrow$ Page 6 |

### Setting the programmes

 $\rightarrow$  Individual settings, Page 5

Programme selector for switching

selecting the programme.

the machine on and off and for

Can be rotated in either direction

If the Option buttons are touched for

longer, the selected options will run

Select (Start/Pause)

onal functions and option buttor

washing cvcle).

### Option buttons

Effects dependent on the programme progress.

## °C (Temperature °C)

You can change the indicated washing temperature. The maximum washing temperature which can be selected depends on the set programme.

### $\odot$ (Spin speed, revolutions per minute)/ $\Box$ (Rinse stop = without final spin)

water after the last rinse cycle).

### Additional functions → Overview of programmes, Page 7

(Prewash)

🚇 ((Less Ironing)

((Extra Binse)

### (Start/Pause)

For starting or interrupting the programme.

Activate setting mode for signal volume

2. Set volume for

\* If required, select repeatedly

You can change the spin speed and temperature beforehand and while the selected programme is running.

bleach. stain remover

**Dispenser I:** detergent for prewash

**Dispenser S**: fabric softener. starch

|                 | $rac{}{=}$ (Rinse stop = without final spin, the v<br>remains in the water after the last rinse c |
|-----------------|---------------------------------------------------------------------------------------------------|
| 1 – 24 h 🕒      | Programme ends in                                                                                 |
| Status displays | Programme progress displays:                                                                      |
| 🗁 🐷 © - 🚺 -     | Washing, Rinse, Spin, programme duratiend (- <b>G</b> -)                                          |