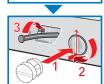

### Setting the programmes

 $\rightarrow$  Individual settings, Page 5

Programme selector for switching

selecting the programme.

the machine on and off and for

Can be rotated in either direction

If the Option buttons are touched for

longer, the selected options will run

Select (Start/Pause)

onal functions and option buttor

washing cvcle).