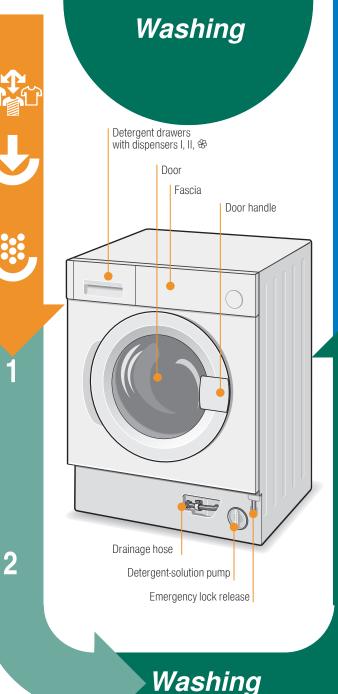

### Insert mains plug

Turn on the tab

Insert for liquid detergent (depending on model)  $\rightarrow$  Page 9

**Dispenser II:** detergent for main wash, water softener.

Contents

| Intended use                        |     |
|-------------------------------------|-----|
| Programmes                          | 1   |
| Selecting and adjusting a programme | 3   |
| Washing                             | 3/4 |
| After washing                       |     |
| Individual settings                 |     |
| Important information               | 6   |
| Emergency lock release              | 6   |
| Overview of programmes              | 7   |
| Safety instructions                 | 8   |
| Consumption values                  | 8   |
| Insert for liquid detergent         | 9   |
| Care                                | 9   |
| Information on the display panel    | 9   |
| Information on blockage             |     |
| What to do if                       | 11  |
|                                     |     |

### Checking the machine

Insert for liquid detergent (depending on model)  $\rightarrow$  Page 9

Dispenser II: detergent for main wash, water softener,

bleach, stain remover **Dispenser &:** fabric softener, starch **Dispenser I:** detergent for prewash

### Detergent-solution pump

- Set programme selector to  $\bigcirc$  **Off**, pull out the mains plug.
- 1. Take the drainage hose out of the holder. Remove sealing cap, allow detergent solution to flow out. Put the closing cap back on the hose.
- 2. Carefully unscrew the pump cover (residual water).
- **3.** Clean the interior, pump cover thread and pump housing (fan impeller in the detergent-solution pump must rotate).
- **4.** Reinsert and screw on pump cover. Handle is upright. Insert the drain hose into the holder.

## Set programme selector to O Off, pull out the mains plug.

- 1. Loosen hose clip, carefully remove drainage hose (residual water).
- Clean drainage hose and siphon spigot.
- 3. Re-attach drainage hose and secure connection point with hose clip.