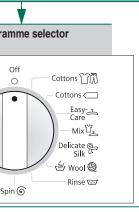

### Setting the programmes

 $\rightarrow$  Individual settings, Page 5

Programme selector for switching

selecting the programme.

the machine on and off and for

Can be rotated in either direction

If the Option buttons are touched for

#### Programmes

For detailled see Overview of programmes.  $\rightarrow$  Page 7 Temperature and spin speed can be selected individually irrespective of the selected programme and programme progress.

| 1 0                                                                   |                                                                                                                                                 |
|-----------------------------------------------------------------------|-------------------------------------------------------------------------------------------------------------------------------------------------|
| Cottons                                                               | hard-wearing textiles                                                                                                                           |
| Cottons                                                               | hard-wearing textiles                                                                                                                           |
| 🗢 Easy-Care                                                           | easy-care textiles                                                                                                                              |
| 🖳 Mix                                                                 | different types of washing                                                                                                                      |
| P Delicate/Silk                                                       | delicate washable textiles                                                                                                                      |
| 👑 Wool 🕲                                                              | hand/machine-washable wool                                                                                                                      |
| 🖙 Rinse                                                               | with subsequent spin cycle                                                                                                                      |
| ତ Spinତ                                                               | extra spin with variable spin speed                                                                                                             |
| v <sub>⊐</sub> Empty                                                  | the rinsing water when $rightarrow$ (Rinse stop = without final spin) is activated                                                              |
|                                                                       |                                                                                                                                                 |
| © Low spin                                                            | washing washed by hand;<br>gentler spin cycle                                                                                                   |
| <ul><li>Cow spin</li><li>Super 15<sup>4</sup></li></ul>               | washing washed by hand;                                                                                                                         |
|                                                                       | washing washed by hand;<br>gentler spin cycle                                                                                                   |
| Super 15'                                                             | washing washed by hand;<br>gentler spin cycle<br>extra short programme                                                                          |
| <ul> <li>Super 15'</li> <li>PowerWash 60'</li> </ul>                  | washing washed by hand;<br>gentler spin cycle<br>extra short programme<br>hard-wearing textiles                                                 |
| <ul> <li>Super 15'</li> <li>PowerWash 60'</li> <li>Outdoor</li> </ul> | washing washed by hand;<br>gentler spin cycleextra short programmehard-wearing textilesweather, sport and outdoor textiles $\rightarrow$ Page 6 |