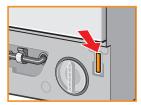

#### Filter in the water inlet hose Risk of electric shock!

Do not immerse Aqua-Stop safety device in water (contains electric valve).

### Release water pressure in the supply hose:

- **1.** Turn off the tap!
- 2. Select any programme (except Spin ③/ 🖵 Empty).
- **3.** Select ♦ (**Start**/Pause). Leave programme for approx. 40 seconds.
- 4. Turn the programme selector to O Off. Pull out the mains plug.

### Clean the filter:

**5.** Disconnect the hose from the water tap. Clean filter with small brush.

and/or for standard and Aqua-Secure models: Remove hose from the rear of the appliance Take out filter with pliers and clean.