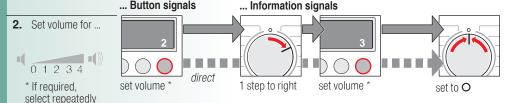

### (Start/Pause)

For starting or interrupting the programme.

Activate setting mode for signal volume

2. Set volume for

\* If required, select repeatedly

You can change the spin speed and temperature beforehand and while the selected programme is running.