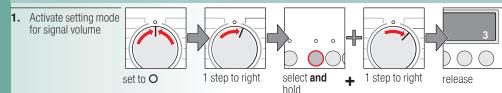

### (Start/Pause)

For starting or interrupting the programme.

Activate setting mode for signal volume

2. Set volume for

\* If required, select repeatedly

You can change the spin speed and temperature beforehand and while the selected programme is running.