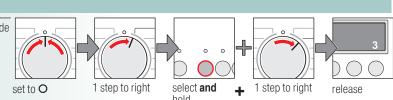

### Setting the programmes

 $\rightarrow$  Individual settings, Page 5

Programme selector for switching

selecting the programme.

the machine on and off and for

Can be rotated in either direction

If the Option buttons are touched for

## Setting the programmes

Additional functions and option buttons

→ Individual settings, Page 5

Programme selector for switching

Can be rotated in either direction.

If the Option buttons are touched for

longer, the selected options will run

Select (Start/Pause)

automatically!

the machine on and off and for selecting the programme.

- re (🛠 = cold).
- l (\* depending on model) or out final spin, the washing after the last rinse cycle)
- displays:
- programme duration or