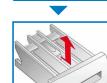

### Clean the filter:

**5.** Disconnect the hose from the water tap. Clean filter with small brush.

and/or for standard and Aqua-Secure models: Remove hose from the rear of the appliance Take out filter with pliers and clean.

6. Connect the hose and check for leaks.

Water is running out.

Water not flowing in.

Detergent not washed in.

- Water not visible in the dru
- Spin result not satisfactory Washing wet/too damp.
- The programme duration changes during the wash o
- Spin cycle actuated severa Residual water in the disp
- for care product &. Odour formation in the wa
- machine.
- Foam is coming out of the detergent drawer.
- Loud noise formation, vib and "Wandering" during s
- Noises during spin and dra
- Display panel/indicator lig not function while the app is running.
- The programme takes lor than usual.
- Detergent residue on the washing.
- In the pause status (Start/Pause) flash guickly and a signal soun
- If a fault cannot be rectifie
- Set programme selector to O Off and pull out the mains plug.