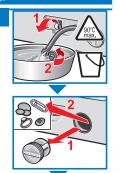

**Risk of electric shock!** Pull out the mains plug! **Risk of explosion!** *No solvents!* 

- Machine housing, control panel
  - move detergent residue immediately.
  - ipe with a soft, damp cloth.
  - not clean the appliance with a water jet.
  - an the detergent drawer .
  - contains detergent or fabric softener residue.
  - ut, depress insert, take out drawer all the way. out insert: using your finger, press insert upwards. n detergent dispenser and insert with water and a brush and dry. h insert and lock into position (push cylinder onto guide pin). in the detergent dispenser.