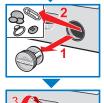

### Add detergent and care product

### Dose according to

amount of washing, soiling, water hardness (available from your water utility company) and manufacturer's instructions.

For models without insert for liquid detergent: Pour liquid detergent into corresponding dispenser and place in drum.

Caution when opening the detergent drawer while the appliance is running!

Dilute viscous fabric softener and fabric conditioner with water. Prevents blockage of the overflow.