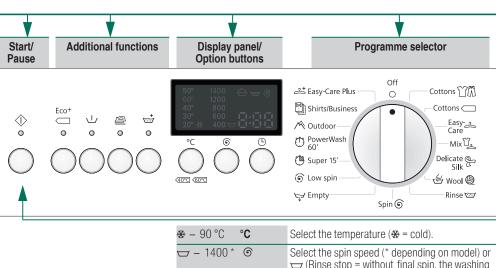

#### Programmes

For detailled see Overview of programmes.  $\rightarrow$  Page 7 Temperature and spin speed can be selected individually irrespective of the selected programme and programme progress.

| 1 0                                                                   |                                                                                                                                                 |
|-----------------------------------------------------------------------|-------------------------------------------------------------------------------------------------------------------------------------------------|
| Cottons                                                               | hard-wearing textiles                                                                                                                           |
| Cottons                                                               | hard-wearing textiles                                                                                                                           |
| 🗢 Easy-Care                                                           | easy-care textiles                                                                                                                              |
| 🖳 Mix                                                                 | different types of washing                                                                                                                      |
| P Delicate/Silk                                                       | delicate washable textiles                                                                                                                      |
| 👑 Wool 🕲                                                              | hand/machine-washable wool                                                                                                                      |
| 🖙 Rinse                                                               | with subsequent spin cycle                                                                                                                      |
| ତ Spinତ                                                               | extra spin with variable spin speed                                                                                                             |
| v <sub>⊐</sub> Empty                                                  | the rinsing water when $rightarrow$ (Rinse stop = without final spin) is activated                                                              |
|                                                                       |                                                                                                                                                 |
| © Low spin                                                            | washing washed by hand;<br>gentler spin cycle                                                                                                   |
| <ul><li>Cow spin</li><li>Super 15<sup>4</sup></li></ul>               | washing washed by hand;                                                                                                                         |
|                                                                       | washing washed by hand;<br>gentler spin cycle                                                                                                   |
| Super 15'                                                             | washing washed by hand;<br>gentler spin cycle<br>extra short programme                                                                          |
| <ul> <li>Super 15'</li> <li>PowerWash 60'</li> </ul>                  | washing washed by hand;<br>gentler spin cycle<br>extra short programme<br>hard-wearing textiles                                                 |
| <ul> <li>Super 15'</li> <li>PowerWash 60'</li> <li>Outdoor</li> </ul> | washing washed by hand;<br>gentler spin cycleextra short programmehard-wearing textilesweather, sport and outdoor textiles $\rightarrow$ Page 6 |

### Setting the programmes

 $\rightarrow$  Individual settings, Page 5

Programme selector for switching

selecting the programme.

the machine on and off and for

Can be rotated in either direction

If the Option buttons are touched for

## °C (Temperature °C)

You can change the indicated washing temperature. The maximum washing temperature which can be selected depends on the set programme.

### $\odot$ (Spin speed, revolutions per minute)/ $\Box$ (Rinse stop = without final spin)

water after the last rinse cycle).

You can change the indicated spin speed or select  $rac{}$  (Rinse stop = without final spin cycle, washing remains in the

The selectable maximum spin speed depends on the model and the selected programme.

The respective programme duration is displayed by selecting the programme. The programme start can be delayed before the programme begins. The () (Finish in) time can be set in hour steps up to maximum 24h. Keep pressing the () (Finish in) button until the required number of hours is indicated (h=hour). Select (Start/Pause). Settings cannot be made when the programme has started.