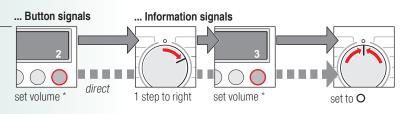

### (Start/Pause)

For starting or interrupting the programme.

Activate setting mode for signal volume

2. Set volume for

\* If required, select repeatedly

You can change the spin speed and temperature beforehand and while the selected programme is running.

The respective programme duration is displayed by selecting the programme. The programme start can be delayed before the programme begins. The () (Finish in) time can be set in hour steps up to maximum 24h. Keep pressing the () (Finish in) button until the required number of hours is indicated (h=hour). Select (Start/Pause). Settings cannot be made when the programme has started.