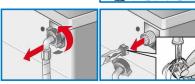

### *Emergency release*, e.g. if power failure occurs.

The programme continues running when the power supply is restored. If the washing is still to be removed, the door can be opened as described below:

#### Risk of scalding!

Detergent solution and washing may be hot. If required, leave to cool down. Do not reach into the drum in case it is still rotating. Do not open the door if you can still see water through the glass.

- **1.** Set programme selector to **O Off**., pull out the mains plug.
- **2.** Removing base strip  $\rightarrow$  see separate installation instructions.
- **3.** Drain the water.  $\rightarrow$  Page 10
- **4.** Pull down emergency release with a tool and release. Door can then be opened.
- **5.** Attaching base strip  $\rightarrow$  see separate installation instructions.