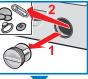

- **1.** Set programme selector to **O Off**., pull out the mains plug.
- **2.** Removing base strip  $\rightarrow$  see separate installation instructions.
- **3.** Drain the water.  $\rightarrow$  Page 10
- **4.** Pull down emergency release with a tool and release. Door can then be opened.
- **5.** Attaching base strip  $\rightarrow$  see separate installation instructions.