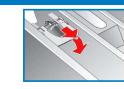

### *Emergency release*, e.g. if power failure occurs.

The programme continues running when the power supply is restored. If the washing is still to be removed, the door can be opened as described below:

- **1.** Set programme selector to **O Off**., pull out the mains plug.
- **2.** Removing base strip  $\rightarrow$  see separate installation instructions.
- **3.** Drain the water.  $\rightarrow$  Page 10
- **4.** Pull down emergency release with a tool and release. Door can then be opened.
- **5.** Attaching base strip  $\rightarrow$  see separate installation instructions.