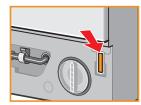

### *Emergency release*, e.g. if power failure occurs.

The programme continues running when the power supply is restored. If the washing is still to be removed, the door can be opened as described below:

- **1.** Set programme selector to **O Off**., pull out the mains plug.
- **2.** Removing base strip  $\rightarrow$  see separate installation instructions.
- **3.** Drain the water.  $\rightarrow$  Page 10
- **4.** Pull down emergency release with a tool and release. Door can then be opened.
- **5.** Attaching base strip  $\rightarrow$  see separate installation instructions.