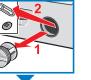

- **1.** Set programme selector to **O Off**., pull out the mains plug.
- **2.** Removing base strip  $\rightarrow$  see separate installation instructions.
- **3.** Drain the water.  $\rightarrow$  Page 10
- **4.** Pull down emergency release with a tool and release. Door can then be opened.
- **5.** Attaching base strip  $\rightarrow$  see separate installation instructions.