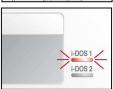

i-DOS Intelligent Dosing System

Keep pets away from the washing machine!

Handle of the detergent drawer

BOSCH

i-DOS1 selected/reload

display.  $\rightarrow$  Page 11 - 1.

i-DOS2 selected/reload

display.  $\rightarrow$  Page 11 - 13

Your washing machine features an intelligent dosage system for liquid detergent

and softener. Dispensers i-DOS1 and i-DOS2 (1.3 I/0.5 I) in the detergent drawer

are used for this. You can select whether you want to use one liquid detergent and

- A small display on the handle is lit when intelligent dosage i-DOS1/i-DOS2 is selected.  $\rightarrow$  Page 11
- Display flashes once if intelligent dosage is not selected. →

- Do not use any solvent-based, corrosive or gas-emitting products (e.g. liquid beach).
- Do not mix detergent and softener. Do not use any superimposed or highly thickened products.
- To prevent product from drying, do not leave the fill cover open for a long time.

## In dailv use

Illuminated displays in the drawer handle

- Display is lit if intelligent dosage is selected for the dispenser. Display **flashes** if level below minimum.
- Display flashes briefly when drawer has been inserted correctly (if intelligent dosage not selected).
- → separate Installation/Maintenance instructions. Page 9