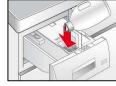

The changeable inserts can be changed as required.

- Open detergent drawer
- 2. Open fill cover.
- 3. Add detergent/fabric softener. Do not fill above the **max** mark. 4. Close fill cover.
- **5.** Slowly push in detergent drawer.