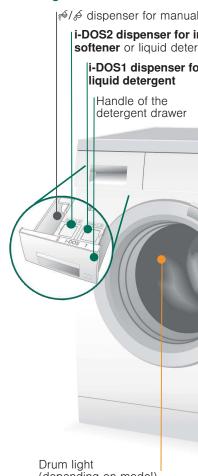

i-DOS Intelligent Dosing System

Keep pets away from the washing machine!

Handle of the detergent drawer

BOSCH

i-DOS1 selected/reload

display.  $\rightarrow$  Page 11 - 1.

i-DOS2 selected/reload

display.  $\rightarrow$  Page 11 - 13

Your washing machine features an intelligent dosage system for liquid detergent

and softener. Dispensers i-DOS1 and i-DOS2 (1.3 I/0.5 I) in the detergent drawer

are used for this. You can select whether you want to use one liquid detergent and

## Detergent drawer with:

I. dispenser for manual dosage

## Switching on the appliance

The appliance has been preset at the factory for dosing a liquid

- detergent and a fabric softener, identified by corresponding filling
- Standard/universal detergent, - 88/ € Softener only i-DOS2.
- Instead of softener, a second liquid detergent can also be used in dispenser i-DOS2. → Page 13

The changeable inserts can be changed as required.

- Open detergent drawer
- 2. Open fill cover.
- 3. Add detergent/fabric softener. Do not fill above the **max** mark. 4. Close fill cover.
- **5.** Slowly push in detergent drawer.

- A small display on the handle is lit when intelligent dosage i-DOS1/i-DOS2 is selected.  $\rightarrow$  Page 11
- Display flashes once if intelligent dosage is not selected. →

- Do not use any solvent-based, corrosive or gas-emitting products (e.g. liquid beach).
- Do not mix detergent and softener. Do not use any superimposed or highly thickened products.
- To prevent product from drying, do not leave the fill cover open for a long time.

## In dailv use

Illuminated displays in the drawer handle

- Display is lit if intelligent dosage is selected for the dispenser. Display **flashes** if level below minimum.
- Display flashes briefly when drawer has been inserted correctly (if intelligent dosage not selected).
- → separate Installation/Maintenance instructions. Page 9