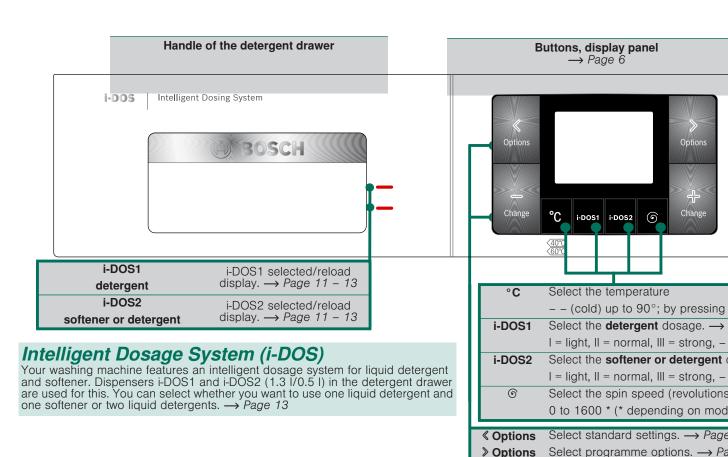

i-DOS Intelligent Dosing System

Keep pets away from the washing machine!

Handle of the detergent drawer

BOSCH

i-DOS1 selected/reload

display.  $\rightarrow$  Page 11 - 1.

i-DOS2 selected/reload

display.  $\rightarrow$  Page 11 - 13

Your washing machine features an intelligent dosage system for liquid detergent

and softener. Dispensers i-DOS1 and i-DOS2 (1.3 I/0.5 I) in the detergent drawer

are used for this. You can select whether you want to use one liquid detergent and

## Checking the machine

Never switch on a damaged machine!

Buttons, display pane

 $\rightarrow$  Page 6

°C Select the temperature

i-DOS1 Select the detergent dosage. → Page 12

**《Options** Select standard settings. → Page 6

**Deliver** Select programme options.  $\rightarrow$  Page 6

=/ **Change** Change settings in the options.  $\longrightarrow$  Page 6

i-DOS2 Select the softener or detergent dosage. → Page 12

- (cold) up to 90°; by pressing =/+ Change buttons.

I = light, II = normal, III = strong, - = OFF; by pressing -/+ Change buttons

I = light, II = normal, III = strong, - = OFF; by pressing -/♣ Change buttons

0 to 1600 \* (\* depending on model); by pressing =/+ Change buttons.