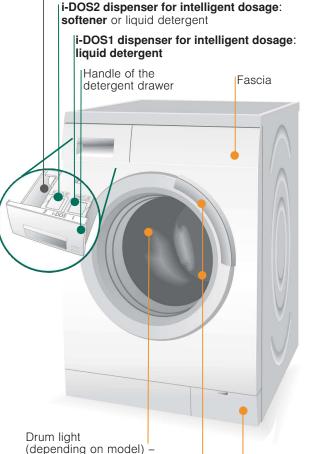

i-DOS Intelligent Dosing System

Keep pets away from the washing machine!

Handle of the detergent drawer

BOSCH

i-DOS1 selected/reload

display.  $\rightarrow$  Page 11 - 1.

i-DOS2 selected/reload

display.  $\rightarrow$  Page 11 - 13

Your washing machine features an intelligent dosage system for liquid detergent

and softener. Dispensers i-DOS1 and i-DOS2 (1.3 I/0.5 I) in the detergent drawer

are used for this. You can select whether you want to use one liquid detergent and

## Intelligent Dosage System (i-DOS)

## Switching on the appliance

The appliance has been preset at the factory for dosing a liquid

- detergent and a fabric softener, identified by corresponding filling
- Standard/universal detergent, - 88/ € Softener only i-DOS2.
- Instead of softener, a second liquid detergent can also be used in dispenser i-DOS2. → Page 13

The changeable inserts can be changed as required.

- Open detergent drawer
- 2. Open fill cover.
- 3. Add detergent/fabric softener. Do not fill above the **max** mark. 4. Close fill cover.
- **5.** Slowly push in detergent drawer.

- A small display on the handle is lit when intelligent dosage i-DOS1/i-DOS2 is selected.  $\rightarrow$  Page 11
- Display flashes once if intelligent dosage is not selected. →

- Do not use any solvent-based, corrosive or gas-emitting products (e.g. liquid beach).
- Do not mix detergent and softener. Do not use any superimposed or highly thickened products.
- To prevent product from drying, do not leave the fill cover open for a long time.

## In dailv use

Illuminated displays in the drawer handle

- Display is lit if intelligent dosage is selected for the dispenser. Display **flashes** if level below minimum.
- Display flashes briefly when drawer has been inserted correctly (if intelligent dosage not selected).
- → separate Installation/Maintenance instructions. Page 9