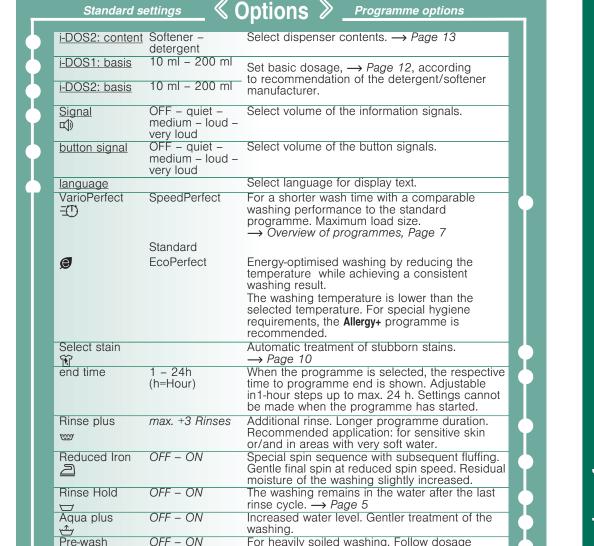

## Select options and change settings/Display panel

Press the **《/》Options** buttons to select the following standard settings and programme options. The settings in the options can be adjusted/changed by pressing the -/+ Change buttons. In the case of multi-level settings keep touching the =/4 Change buttons to run through the settings

## Select options and change settings/Display panel

Press the **《/》Options** buttons to select the following standard settings and programme options. The settings in the options can be adjusted/changed by pressing the -/+ Change buttons. In the case of multi-level settings keep touching the -/+ Change buttons to run through the settings automatically.

|           |                         |                                               | Options 🔊 Programme options                                                                                                                                                       |   |
|-----------|-------------------------|-----------------------------------------------|-----------------------------------------------------------------------------------------------------------------------------------------------------------------------------------|---|
| <u>i-</u> | DOS2: content           |                                               | Select dispenser contents. → Page 13                                                                                                                                              |   |
| 41        | DOS1: basis             | 10 ml – 200 ml                                | Set basic dosage, → Page 12, according to recommendation of the detergent/softener                                                                                                |   |
|           | DOS2: basis             | 10 ml – 200 ml                                | manufacturer.                                                                                                                                                                     |   |
|           | Signal<br>(1)           | OFF – quiet –<br>medium – loud –<br>very loud | Select volume of the information signals.                                                                                                                                         |   |
| <u>b</u>  | outton signal           | OFF – quiet –<br>medium – loud –<br>very loud | Select volume of the button signals.                                                                                                                                              |   |
| <u>la</u> | anguage                 |                                               | Select language for display text.                                                                                                                                                 |   |
|           | /arioPerfect            | SpeedPerfect                                  | For a shorter wash time with a comparable washing performance to the standard programme. Maximum load size.  → Overview of programmes, Page 7                                     |   |
|           |                         | Standard                                      |                                                                                                                                                                                   |   |
| S.        | 9                       | EcoPerfect                                    | Energy-optimised washing by reducing the temperature while achieving a consistent washing result.                                                                                 |   |
|           |                         |                                               | The washing temperature is lower than the selected temperature. For special hygiene requirements, the <b>Allergy+</b> programme is recommended.                                   |   |
|           | Select stain            |                                               | Automatic treatment of stubborn stains. $\rightarrow$ <i>Page 10</i>                                                                                                              | K |
| е         | end time                | 1 – 24h<br>(h=Hour)                           | When the programme is selected, the respective time to programme end is shown. Adjustable in1-hour steps up to max. 24 h. Settings cannot be made when the programme has started. |   |
| Æ         | Rinse plus              | max. +3 Rinses                                | Additional rinse. Longer programme duration. Recommended application: for sensitive skin or/and in areas with very soft water.                                                    |   |
| <u> </u>  | Reduced Iron<br><u></u> | OFF – ON                                      | Special spin sequence with subsequent fluffing. Gentle final spin at reduced spin speed. Residual moisture of the washing slightly increased.                                     |   |
| _         | Rinse Hold<br>⊐         | OFF – ON                                      | The washing remains in the water after the last rinse cycle. $\rightarrow$ <i>Page 5</i>                                                                                          |   |
| بح ال     | Aqua plus<br>Ay         | OFF – ON                                      | Increased water level. Gentler treatment of the washing.                                                                                                                          |   |
|           | Pre-wash<br>I           | OFF – ON                                      | For heavily soiled washing. Follow dosage instructions. → Page 9                                                                                                                  |   |