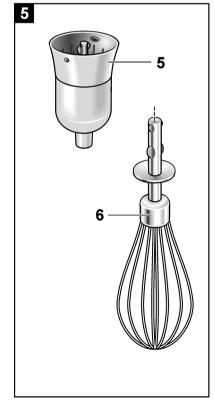

ة بهذا

جهاز الميكروويف (فرن الموجات الفائقة القصر).

يرجى الحفاظ على تعليمات الاستخدام. عند إعطاء الجهاز لشخص آخر يجب أن يتم إعطائه

تعليمات الاستخدام سويا مع الجهاز.

بناء على تنوع الموديلات فإنه يحتمل ألا تكون جميع أجزاء الملحقات مضمنة في الطقم الخاص بكم. هذه الأجزاء يمكن الحصول عليها أيضا بصورة منفصلة لدى المتاجر التخصصة.

# القطّاعة متنوعة الاستخدام

افتح من فضلك الصفحتين المطويتين المحتويتين على الصور.

صــورة 1

1 قطّاعة متنوعة الاستخدام

2 سکين

3 غطاء واقى للتشغيل

4 غطاء (حافظ)

#### استخدام الجهاز

الجهاز ملائم لتقطيع اللحوم، الجبن اليابس، البصل، الأعشاب، الثوم، الفواكه، الخضراوات، البندق واللوز. يجب الانتباه إلى الحد الأقصى للكميات المشار إليه في الجدول (صـورة 4).

Siemens-Electrogeräte GmbH Carl-Wery-Straße 34, 81739 München, Germany

www.siemens-homeappliances.com