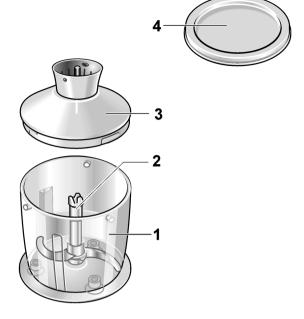

#### Fig. 1

- 1 Universal cutter
- 2 Blade
- 3 Attachment
- 4 Lid

# القطّاعة متنوعة الاستخدام

افتح من فضلك الصفحتين المطويتين المحتويتين على الصور.

صــورة 1

1 قطّاعة متنوعة الاستخدام

2 سکين

3 غطاء واقى للتشغيل

4 غطاء (حافظ)