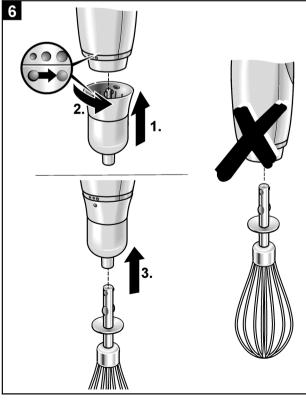

#### Fig. 6

- Place gear attachment on the base unit and turn anti-clockwise.
- Insert the whisk into the gear attachment and lock into position.
- Put ingredients into the blender jug.
- Take hold of the base unit and blender jug and press the On button.
- Release the On button after processing.