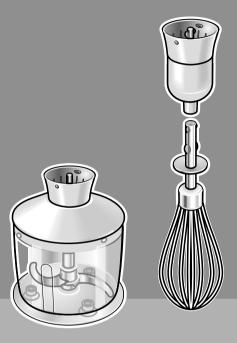

#### Fig. 1

- 1 Universal cutter
- 2 Blade
- 3 Attachment
- 4 Lid

#### Fig. 5

5 Gear attachment

#### 6 Whisk