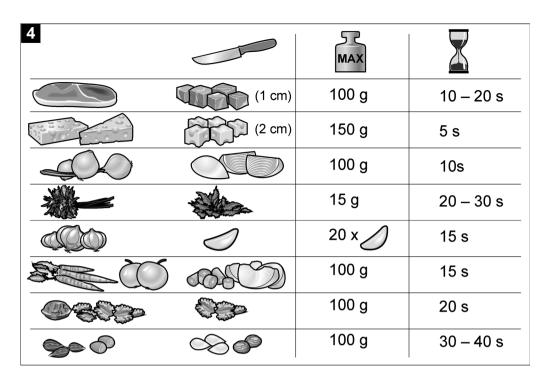

## Operating the appliance

For cutting meat, hard cheese, onions, herbs, garlic, fruit, vegetables, nuts, almonds. Always observe the maximum quantities in the table (**Fig. 4**).

#### استخدام الجهاز

الجهاز ملائم لتقطيع اللحوم، الجبن اليابس، البصل، الأعشاب، الثوم، الفواكه، الخضراوات، البندق واللوز. يجب الانتباه إلى الحد الأقصى للكميات المشار إليه في الجدول (صـورة 4).

Siemens-Electrogeräte GmbH Carl-Wery-Straße 34, 81739 München, Germany