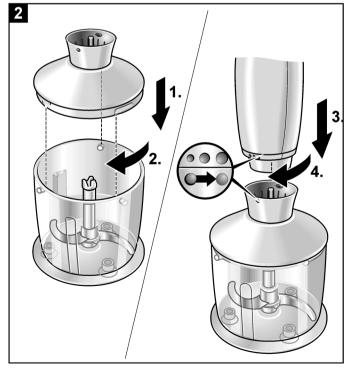

#### Fig. 2

- Place the universal cutter on a smooth, clean work surface and press.
- Insert the blade.
- Add food.
- Place the attachment on the universal cutter and rotate in a clockwise direction until it "clicks" into position.
- Place base unit on the attachment and rotate in a clockwise direction.
- Insert the mains plug.
- Hold the base unit and universal cutter firmly and switch on the appliance.
- Release the On button after processing.
- Place lid on the universal cutter to keep in the processed food (Fig. 3).

#### صــورة 2

- ضع القطاعة متنوعة الاستخدام على مسطحٍ مستو ونظيف ثم اضغط عليها.
  - ركب السكين.
  - ضع المواد الغذائية في الوعاء الخصص لها.
- ضع غطاء التشغيل على القطاعة متنوعة
  الاستخدام ثم أدره في اتجاه دوران عقارب الساعة لحين
  أن يتم تثبيته بإحكام يصدر عنه طقطقة.
  - ضع الجهاز الأساسي على شفة التوصيل ثم قم بإدارته في الجاه دوران عقرب الساعة.
    - ركب قابس الجهاز في المقبس.
- امسك بهيكل الحرك والقطاعة متنوعة الاستخدام
  جيداً ثم قم بتشغيل الجهاز.
  - كُف عن الضغط على زر التشغيل بعد الفراغ من إعداد المواد الغذائية.
  - ضع الغطاء [الحافظ] على القطاعة متنوعة الاستخدام لحفظ المواد الغذائية التي جرى إعدادها (صدورة 3).