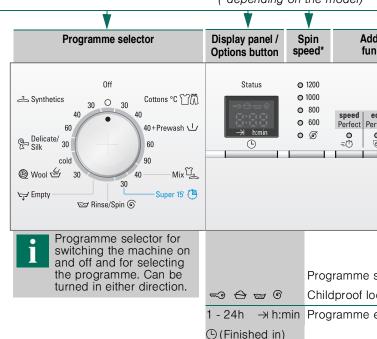

**Programmes** 

V Prewash

Rinse / Spin

🖲 Super 15

₩ Empty

√ / @ Wool

Delicate/Silk

 Do not leave children unattended near the washing machine.

- The washing machine is not to be used by children or persons not familiar with the operating instructions.
- Keep pets away from the washing machine.

Hard-wearing fabrics

Hard-wearing fabrics;

Different types of laundry

Laundry washed by hand,

d (Extra rinse) button activated; if

only using the spin cycle, deactivate

Drain rinsing water for  $\mathscr{D}$  (without

Hand/machine-washable wool

Delicate washable fabrics

Easy-care fabrics

pre-wash at 30 °C

Short programme

final spin)

#### **Programmes**

Detailed overview of programmes → page 7. Spin speed can be selected individually, irrespective of the selected programme and programme progress.

| ପିୟି Cottons           | Hard-wearing fabrics                                                                                         |
|------------------------|--------------------------------------------------------------------------------------------------------------|
| +   → Prewash          | Hard-wearing fabrics;<br>pre-wash at 30 °C                                                                   |
| 🖳 Mix                  | Different types of laundry                                                                                   |
| <sup>®</sup> Super 15' | Short programme                                                                                              |
| □ Rinse / ⑤ Spin       | Laundry washed by hand,  (Extra rinse) button activated; if only using the spin cycle, deactivate the button |
| ₩ Empty                | Drain rinsing water for $\mathscr{O}$ (without final spin)                                                   |
| الله / ❷ Wool          | Hand/machine-washable wool                                                                                   |
| Delicate/Silk          | Delicate washable fabrics                                                                                    |
|                        | Easy-care fabrics                                                                                            |

# Setting\*\* and adjusting programmes

litional Start/Reload ctions

This prevents blockages.

\*\* If the symbol flashes in the display panel, the childproof lock is active Deactivate, page 5.

Additional functions, the options button and spin speeds

→ Individual settings, page 5.

All buttons are sensitive and need only to be touched lightly. Press and hold the options and spin speed buttons to run through the setting options automatically.

sequence displays: