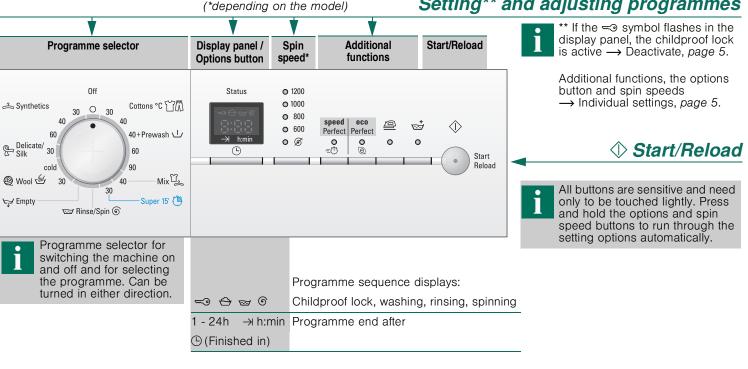

# Setting\*\* and adjusting programmes

#### ● (Finished in) → h:min options button

When you select the programme, the relevant programme duration is displayed. You can delay the start of the programme before it begins. The "Finished in" time can be set in increments of one hour up to a maximum of 24 hours. Press the () (Finished in) button repeatedly until the required number of hours is displayed (h = hour). Choose **Start**/ Reload. It is not possible to make adjustments once the programme has started.

#### 

Before and while the selected programme is running, you can set the spin speed or © (without final spin, laundry soaks in the last rinsing water, display panel - - -). The effects depend on the programme progress.

The maximum selectable spin speed depends on the model and on which programme is currently selected.

#### Childproof lock and reloading

#### You can lock the washing machine to prevent the functions you have set from being changed inadvertently

#### Start/Reload

**⇔** (Extra rinse)

Appliance lock

To start the programme or to subsequently load additional laundry, and to activate/deactivate the childproof lock.

**YES** is lit: Reloading is possible.