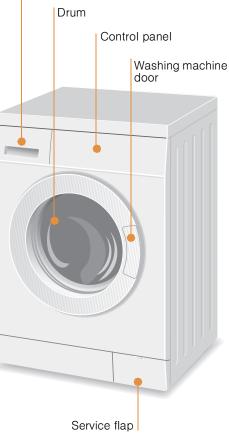

# Washing

Service flap

Washing

# Washing

Detergent drawer with compartments I, II, &

Washing