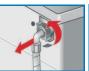

#### Naintenance

Allow the detergent solution to cool dow

Detergent solution pump

Turn the programme selector to **Off** and disconnect the mains plug.

2. For models with a drainage hose: Remove the drainage hose from the retainer and pull it from the housing. Remove the container. Remove the sealing cap, allow the detergent solution to flow out.

- **3.** Carefully unscrew the pump cover (residual water).
- 4. Clean the interior, pump cover thread and pump housing (the impeller in the detergent solution pump must rotate).
- **5.** Replace the pump cover and screw it tightly.
- **6.** Place the service flap back on and close.