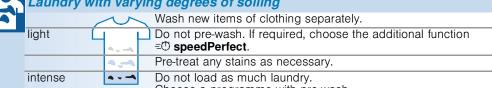

#### Laundry with varying degrees of soiling

Wash new items of clothing separately.

Iight Do not pre-wash. If required, choose the additional function

=⊕ speedPerfect.

Pre-treat any stains as necessary.

intense Do not load as much laundry.

Choose a programme with pre-wash.