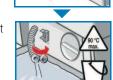

#### Naintenance

Allow the detergent solution to cool dow

Detergent solution pump

Turn the programme selector to **Off** and disconnect the mains plug.

2. For models with a drainage hose: Remove the drainage hose from the retainer and pull it from the housing. Remove the container. Remove the sealing cap, allow the detergent solution to flow out.

- **3.** Carefully unscrew the pump cover (residual water).
- 4. Clean the interior, pump cover thread and pump housing (the impeller in the detergent solution pump must rotate).
- **5.** Replace the pump cover and screw it tightly.
- **6.** Place the service flap back on and close.