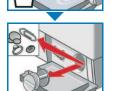

#### Naintenance

Allow the detergent solution to cool dow

Detergent solution pump

Turn the programme selector to **Off** and disconnect the mains plug.

2. For models with a drainage hose: Remove the drainage hose from the retainer and pull it from the housing. Remove the container. Remove the sealing cap, allow the detergent solution to flow out.

- **3.** Carefully unscrew the pump cover (residual water).
- 4. Clean the interior, pump cover thread and pump housing (the impeller in the detergent solution pump must rotate).
- **5.** Replace the pump cover and screw it tightly.
- **6.** Place the service flap back on and close.