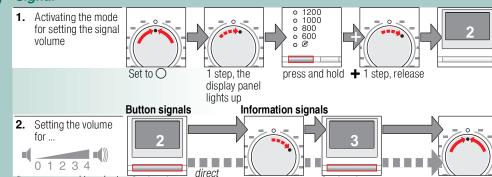

#### Signal

#### Protecting the laundry and the machine

When determining the dosage of all washing powders, additives and cleaning agents, you
must follow the manufacturer's instructions.

Setting the

volume\*

- Empty pockets.

\* you may need to select

the function several times, volume

- Look out for metal items (paperclips, etc.).
- Wash delicates in a laundry bag (tights, curtains, underwired bras).
- Fasten zips, do up any buttons.
- Brush sand out of pockets and collars.
- Remove curtain fittings or place in the laundry bag.

#### When determining the dosage of all washing powders, additives and cleaning agents, you must follow the manufacturer's instructions.

Empty pockets.

01234

\* you may need to select Setting the

the function several times. volume\*

- Look out for metal items (paperclips, etc.). - Wash delicates in a laundry bag (tights, curtains, underwired bras).
- Fasten zips, do up any buttons.

Individual settings

for setting the signal

- Brush sand out of pockets and collars.