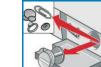

Emergency release, e.g. in the event of a power cut

if it contains detergent or fabric softener residues.

Remove detergent and cleaning agent residue immediately.

1. Pull the drawer out, press down the insert and fully remove the drawer from

**2.** To remove the insert: press the insert upwards from below with your finger.

dry it. Also remove any detergent or fabric softener residues in the housing.

Leave the detergent drawer open so that any residual water can evaporate.