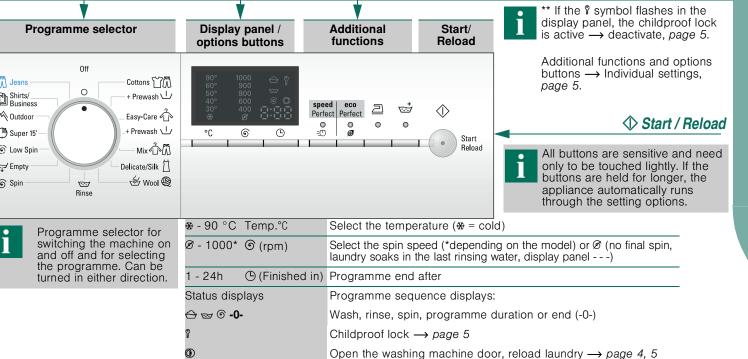

(7) Cottons

Easy-Care

1 Delicate /

ව Low spin

3 Super 15

Shirts / Business

⊬ / @ Wool

 Do not leave children unattended near the washing machine.

Delicate washable fabrics

With subsequent spin

Short programme

Dark-coloured fabrics

Laundry washed by hand

Hand/machine-washable woo

Turn the programme selector to A Outdoor. Press Temperature and  $\diamondsuit$  Start/Reload

| riogrammes            | င့       | тах.  | Type of laundry                                                                                               | Additional functions; information                                                                                                                                                                                                                                                                                                                                                                                                                                                                                                                                                                                                                                                                                                                                                                                                                                                                                                                                                                                                                                                                                                                                                                                                                                                                                                                                                                                                                                                                                                                                                                                                                                                                                                                                                                                                                                                                                                                                                                                                                                                                                             |
|-----------------------|----------|-------|---------------------------------------------------------------------------------------------------------------|-------------------------------------------------------------------------------------------------------------------------------------------------------------------------------------------------------------------------------------------------------------------------------------------------------------------------------------------------------------------------------------------------------------------------------------------------------------------------------------------------------------------------------------------------------------------------------------------------------------------------------------------------------------------------------------------------------------------------------------------------------------------------------------------------------------------------------------------------------------------------------------------------------------------------------------------------------------------------------------------------------------------------------------------------------------------------------------------------------------------------------------------------------------------------------------------------------------------------------------------------------------------------------------------------------------------------------------------------------------------------------------------------------------------------------------------------------------------------------------------------------------------------------------------------------------------------------------------------------------------------------------------------------------------------------------------------------------------------------------------------------------------------------------------------------------------------------------------------------------------------------------------------------------------------------------------------------------------------------------------------------------------------------------------------------------------------------------------------------------------------------|
| \#\@\ Cottons         | ,<br>,   | 7 kg/ | Hard-wearing fabrics, heat-resistant fabrics made of cot-                                                     | Hard-wearing fabrics, heat-resistant fabrics made of cot- حج المعتقبة المع |
| + し Prewash           | ე იგ-*#- | 4 kg* | ton or linen                                                                                                  | 국당 speeurenect , 💆 ecoremect, 🔼 (Easy non), 📾 (Extra mise                                                                                                                                                                                                                                                                                                                                                                                                                                                                                                                                                                                                                                                                                                                                                                                                                                                                                                                                                                                                                                                                                                                                                                                                                                                                                                                                                                                                                                                                                                                                                                                                                                                                                                                                                                                                                                                                                                                                                                                                                                                                     |
| 🖒 Easy-Care           | J° U 3'  |       | Easy-care fabrics made of cotton, linen, synthetic fibres                                                     | (control for forth of control forth) - ( forth of Control forth)                                                                                                                                                                                                                                                                                                                                                                                                                                                                                                                                                                                                                                                                                                                                                                                                                                                                                                                                                                                                                                                                                                                                                                                                                                                                                                                                                                                                                                                                                                                                                                                                                                                                                                                                                                                                                                                                                                                                                                                                                                                              |
| + ✓ Prewash           | 000-     |       | or blended fabrics                                                                                            | 🛫 speeurelieut, 🗷 euorelieut, 🚅 (Easy IIOII), 😅 (Extia IIIIse)                                                                                                                                                                                                                                                                                                                                                                                                                                                                                                                                                                                                                                                                                                                                                                                                                                                                                                                                                                                                                                                                                                                                                                                                                                                                                                                                                                                                                                                                                                                                                                                                                                                                                                                                                                                                                                                                                                                                                                                                                                                                |
| কল Mix                | *-40°C   | 3 kg  | Fabrics made of cotton or easy-care fabrics                                                                   | =⊕ speedPerfect, • ecoPerfect, • (Easy Iron), • (Extra rinse); different types of laundry can be washed together                                                                                                                                                                                                                                                                                                                                                                                                                                                                                                                                                                                                                                                                                                                                                                                                                                                                                                                                                                                                                                                                                                                                                                                                                                                                                                                                                                                                                                                                                                                                                                                                                                                                                                                                                                                                                                                                                                                                                                                                              |
|                       | *-40°C   |       | Dark-coloured fabrics made of cotton and dark easy-care fabrics                                               | =① speedPerfect, ❷ ecoPerfect, ② (Easy Iron), ☜ (Extra rinse);<br>Reduced rinse and final spin cycle                                                                                                                                                                                                                                                                                                                                                                                                                                                                                                                                                                                                                                                                                                                                                                                                                                                                                                                                                                                                                                                                                                                                                                                                                                                                                                                                                                                                                                                                                                                                                                                                                                                                                                                                                                                                                                                                                                                                                                                                                          |
| Shirts / Business     | ე。09-₩   |       | Non-iron shirts made of cotton, linen, synthetic fibres or<br>blended fabrics                                 | =① speedPerfect, <b>Ø</b> ecoPerfect, <u></u> ② (Easy Iron), ⇒ (Extra rinse);<br>⊇ (Easy-Iron): spin only, hang up dripping wet                                                                                                                                                                                                                                                                                                                                                                                                                                                                                                                                                                                                                                                                                                                                                                                                                                                                                                                                                                                                                                                                                                                                                                                                                                                                                                                                                                                                                                                                                                                                                                                                                                                                                                                                                                                                                                                                                                                                                                                               |
| ☐ Delicate / Silk     | *-40°C   |       | For delicate, washable fabrics, e.g. made of silk, satin, synthetic fibres or blended fabrics (e.g. curtains) | =① speedPerfect, <b>②</b> ecoPerfect, <u>③</u> (Easy Iron), <del>◎</del> (Extrarinse):<br>No spin between rinse cycles                                                                                                                                                                                                                                                                                                                                                                                                                                                                                                                                                                                                                                                                                                                                                                                                                                                                                                                                                                                                                                                                                                                                                                                                                                                                                                                                                                                                                                                                                                                                                                                                                                                                                                                                                                                                                                                                                                                                                                                                        |
| Wool                  | *-40°C   | 2 kg  | Hand- or machine-washable fabrics made of wool or containing wool                                             | Particularly gentle wash programme to avoid shrinkage of laundry, longer programme breaks (fabrics rest in the detergent solution)                                                                                                                                                                                                                                                                                                                                                                                                                                                                                                                                                                                                                                                                                                                                                                                                                                                                                                                                                                                                                                                                                                                                                                                                                                                                                                                                                                                                                                                                                                                                                                                                                                                                                                                                                                                                                                                                                                                                                                                            |
| Super 15'             | *-40°C   |       | Easy-care fabrics made of cotton, linen, synthetic fibres or blended fabrics                                  | Short programme, approx. 15 minutes, suitable for lightly soiled laundry                                                                                                                                                                                                                                                                                                                                                                                                                                                                                                                                                                                                                                                                                                                                                                                                                                                                                                                                                                                                                                                                                                                                                                                                                                                                                                                                                                                                                                                                                                                                                                                                                                                                                                                                                                                                                                                                                                                                                                                                                                                      |
| ∧ Outdoor             | *-40°C   |       | All-weather, sports and outdoor fabrics including fabrics with weatherproof membrane                          | → SpeedPerfect, Ø ecoPerfect, → (Extra rinse); Reduced final spin in intervals                                                                                                                                                                                                                                                                                                                                                                                                                                                                                                                                                                                                                                                                                                                                                                                                                                                                                                                                                                                                                                                                                                                                                                                                                                                                                                                                                                                                                                                                                                                                                                                                                                                                                                                                                                                                                                                                                                                                                                                                                                                |
| Additional programmes |          |       | ™ Rinse, © Spin,                                                                                              | 📨 Rinse, ⓒ Spin, 🛫 Empty, ⓒ Low spin                                                                                                                                                                                                                                                                                                                                                                                                                                                                                                                                                                                                                                                                                                                                                                                                                                                                                                                                                                                                                                                                                                                                                                                                                                                                                                                                                                                                                                                                                                                                                                                                                                                                                                                                                                                                                                                                                                                                                                                                                                                                                          |