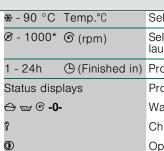

# End of programme when ...

..  $\diamondsuit$  Start/Reload flashes and **-0-** appears on the display

## **Reloading laundry, if ...** → page 5

.. Press  $\diamondsuit$  Start/**Reload**, **both** the symbols **YES** and **+** 0are lit in the display panel. If **NO** is lit, the washing machine door cannot be opened.

the childproof lock.

YES + ®

When you select the programme, the relevant programme duration is displayed. You can delay the start of the programme before it begins. The "Finished in" time can be set in increments of one hour up to a maximum of 24 hours. Press the () (Finished in) button repeatedly until the required number of hours is displayed (h = hour). Press  $\diamondsuit$  Start/Reload.

has to be removed, the washing machine door can be opened as follows:

The detergent solution and laundry may be hot. If possible, leave it to cool

Information on the display panel depending on model

Detergent solution pump blocked; Clean the detergent solution pump  $\rightarrow$  page 10.