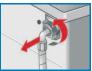

### Drainage hose at the siphon

Turn the programme selector to **Off** and disconnect the mains plug.

- 1. Loosen the hose clamp, carefully remove the drainage hose (residual
- 2. Clean the drainage hose and siphon connecting piece.
- 3. Reattach the drainage hose and secure the connection with the hose