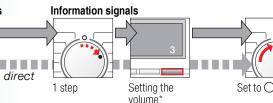

Setting the

volume for ..

0 1 2 3 4

\* you may need to select Setting the

the function several times. volume\*

manufacturer's instructions.

Empty pockets

mode for setting

the signal volume |

Set to O

Important information

1 step, the

display panel

1 step

- When determining the dosage of all washing powders, additives and cleaning agents, you must follow the

press and hold \_ 1 step, release