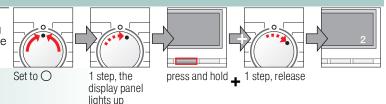

Setting the

volume for ..

0 1 2 3 4

\* you may need to select Setting the

the function several times. volume\*

manufacturer's instructions.

Empty pockets

mode for setting

the signal volume |

Set to O

Important information

1 step, the

display panel

1 step

- When determining the dosage of all washing powders, additives and cleaning agents, you must follow the

press and hold \_ 1 step, release

Setting the

Signal

manufacturer's instructions into fabric softener compartment & (rinse first if necessary) Note: For safety reasons, the washing machine door remains locked Dyeing/bleaching

Dye should only be used in normal household quantities. Salt may damage stainless steel. Always follow the dye when the water level and/or temperature is high, or during spinning.