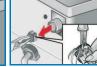

## Detergent solution pump

Turn the programme selector to **Off** and disconnect the mains plug.

1. Open and remove the service flap.

Remove the sealing cap, allow the detergent solution to flow out. Replace the sealing cap and place the drainage hose in the retainer. 2\* For models without a drainage hose: Carefully unscrew the pump cover

**3.** Carefully unscrew the pump cover (residual water).

**4.** Clean the interior, pump cover thread and pump housing (the impeller in the detergent solution pump must rotate).

retainer and pull it from the housing. Remove the container.