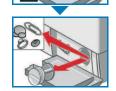

# Preparation

Correct installation according to the separate Installation instructions.

Checking the machine

 Never use a damaged machine. Inform customer service.

Make sure your hands are dry. Take hold of the plug only.

# Preparation

Correct installation according to the separate Installation instructions.

# Checking the machine

- Never use a damaged machine.
- Inform customer service.

### Connecting the mains plug

Make sure your hands are dry.
Take hold of the plug only.