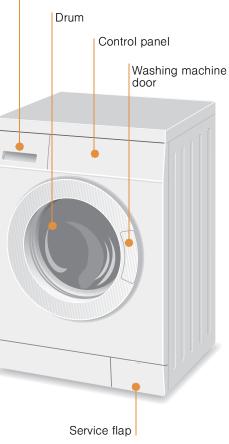

ing\*\* and adjusting programmes



i

\*\* If the \$\exists\$ symbol flashes in the display panel, the childproof lock is active → deactivate, page 5.

Additional functions and options buttons  $\longrightarrow$  Individual settings, page 5.





All buttons are sensitive and need only to be touched lightly. If the buttons are held for longer, the appliance automatically runs through the setting options.

ect the temperature (\* = cold)

ect the spin speed (\*depending on the model) or  $\mathscr{O}$  (no final spin, ndry soaks in the last rinsing water, display panel - - -)

gramme end after

gramme sequence displays:

sh, rinse, spin, programme duration or end (-0-)

Idproof lock  $\rightarrow$  page 5

en the washing machine door, reload laundry  $\rightarrow$  page 4, 5

# Washing





# Washing



# Removing the washing

Open the washing machine door and remove the washing. If Ø (without final spin) is active: Turn the programme selector to 

Empty or select the spin speed. Press ◆ Start/Reload.



- Remove any foreign objects - risk of rusting.

 Leave the washing machine door and detergent drawer open so that any residual water can evaporate.



## Turning the tap off

Not required for Aqua-Stop models → Refer to installation instructions



# Switching off

Turn the programme selector to Off.



...  $\boldsymbol{\diamondsuit}$  Start/Reload flashes and **-0-** appears on the display panel.

### Interrupting the programme

Programmes at high temperatures:

- Cool washing: Choose 
   Rinse.
- Press **♦ Start**/Reload.

Programmes at lower temperatures:

- Press **St