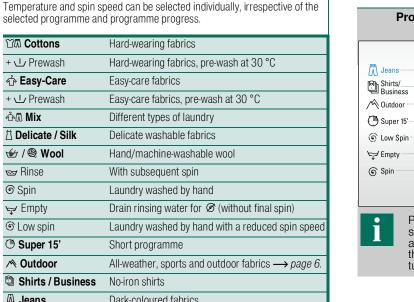

(7) Cottons

Easy-Care

1 Delicate /

ව Low spin

3 Super 15

Shirts / Business

⊬ / @ Wool

 Do not leave children unattended near the washing machine.

The washing machine is not to be used by children or persons not familiar with the operating instructions.

- Keep pets away from the washing machine.

Hard-wearing fabrics

Easy-care fabrics

Different types of laundry

Delicate washable fabrics

With subsequent spin

Short programme

Dark-coloured fabrics

Laundry washed by hand

Hand/machine-washable woo

Turn the programme selector to A Outdoor. Press Temperature and  $\diamondsuit$  Start/Reload

| riogrammes            | င့       | тах.  | Type of laundry                                                                                               | Additional functions; information                                                                                                                                                                                                                                                                                                                                                                                                                                                                                                                                                                                                                                                                                                                                                                                                                                                                                                                                                                                                                                                                                                                                                                                                                                                                                                                                                                                                                                                                                                                                                                                                                                                                                                                                                                                                                                                                                                                                                                                                                                                                                             |
|-----------------------|----------|-------|---------------------------------------------------------------------------------------------------------------|-------------------------------------------------------------------------------------------------------------------------------------------------------------------------------------------------------------------------------------------------------------------------------------------------------------------------------------------------------------------------------------------------------------------------------------------------------------------------------------------------------------------------------------------------------------------------------------------------------------------------------------------------------------------------------------------------------------------------------------------------------------------------------------------------------------------------------------------------------------------------------------------------------------------------------------------------------------------------------------------------------------------------------------------------------------------------------------------------------------------------------------------------------------------------------------------------------------------------------------------------------------------------------------------------------------------------------------------------------------------------------------------------------------------------------------------------------------------------------------------------------------------------------------------------------------------------------------------------------------------------------------------------------------------------------------------------------------------------------------------------------------------------------------------------------------------------------------------------------------------------------------------------------------------------------------------------------------------------------------------------------------------------------------------------------------------------------------------------------------------------------|
| \#\@\ Cottons         | ,<br>,   | 7 kg/ | Hard-wearing fabrics, heat-resistant fabrics made of cot-                                                     | Hard-wearing fabrics, heat-resistant fabrics made of cot- حج المعتقبة المع |
| + し Prewash           | ე იგ-*#- | 4 kg* | ton or linen                                                                                                  | 국당 speeurenect , 💆 ecoremect, 🔼 (Easy non), 📾 (Extra mise                                                                                                                                                                                                                                                                                                                                                                                                                                                                                                                                                                                                                                                                                                                                                                                                                                                                                                                                                                                                                                                                                                                                                                                                                                                                                                                                                                                                                                                                                                                                                                                                                                                                                                                                                                                                                                                                                                                                                                                                                                                                     |
| 🖒 Easy-Care           | J° U 3'  |       | Easy-care fabrics made of cotton, linen, synthetic fibres                                                     | (control for forth of control forth) - ( forth of Control forth)                                                                                                                                                                                                                                                                                                                                                                                                                                                                                                                                                                                                                                                                                                                                                                                                                                                                                                                                                                                                                                                                                                                                                                                                                                                                                                                                                                                                                                                                                                                                                                                                                                                                                                                                                                                                                                                                                                                                                                                                                                                              |
| + ✓ Prewash           | 000-     |       | or blended fabrics                                                                                            | 🛫 speeurelieut, 🗷 euorelieut, 🚅 (Easy IIOII), 😅 (Extia IIIIse)                                                                                                                                                                                                                                                                                                                                                                                                                                                                                                                                                                                                                                                                                                                                                                                                                                                                                                                                                                                                                                                                                                                                                                                                                                                                                                                                                                                                                                                                                                                                                                                                                                                                                                                                                                                                                                                                                                                                                                                                                                                                |
| কল Mix                | *-40°C   | 3 kg  | Fabrics made of cotton or easy-care fabrics                                                                   | =⊕ speedPerfect, • ecoPerfect, • (Easy Iron), • (Extra rinse); different types of laundry can be washed together                                                                                                                                                                                                                                                                                                                                                                                                                                                                                                                                                                                                                                                                                                                                                                                                                                                                                                                                                                                                                                                                                                                                                                                                                                                                                                                                                                                                                                                                                                                                                                                                                                                                                                                                                                                                                                                                                                                                                                                                              |
|                       | *-40°C   |       | Dark-coloured fabrics made of cotton and dark easy-care fabrics                                               | =① speedPerfect, ❷ ecoPerfect, ② (Easy Iron), ☜ (Extra rinse);<br>Reduced rinse and final spin cycle                                                                                                                                                                                                                                                                                                                                                                                                                                                                                                                                                                                                                                                                                                                                                                                                                                                                                                                                                                                                                                                                                                                                                                                                                                                                                                                                                                                                                                                                                                                                                                                                                                                                                                                                                                                                                                                                                                                                                                                                                          |
| Shirts / Business     | ე。09-₩   |       | Non-iron shirts made of cotton, linen, synthetic fibres or<br>blended fabrics                                 | =① speedPerfect, <b>Ø</b> ecoPerfect, <u></u> ② (Easy Iron), ⇒ (Extra rinse);<br>⊇ (Easy-Iron): spin only, hang up dripping wet                                                                                                                                                                                                                                                                                                                                                                                                                                                                                                                                                                                                                                                                                                                                                                                                                                                                                                                                                                                                                                                                                                                                                                                                                                                                                                                                                                                                                                                                                                                                                                                                                                                                                                                                                                                                                                                                                                                                                                                               |
| ☐ Delicate / Silk     | *-40°C   |       | For delicate, washable fabrics, e.g. made of silk, satin, synthetic fibres or blended fabrics (e.g. curtains) | =① speedPerfect, <b>②</b> ecoPerfect, <u>③</u> (Easy Iron), <del>◎</del> (Extrarinse):<br>No spin between rinse cycles                                                                                                                                                                                                                                                                                                                                                                                                                                                                                                                                                                                                                                                                                                                                                                                                                                                                                                                                                                                                                                                                                                                                                                                                                                                                                                                                                                                                                                                                                                                                                                                                                                                                                                                                                                                                                                                                                                                                                                                                        |
| Wool                  | *-40°C   | 2 kg  | Hand- or machine-washable fabrics made of wool or containing wool                                             | Particularly gentle wash programme to avoid shrinkage of laundry, longer programme breaks (fabrics rest in the detergent solution)                                                                                                                                                                                                                                                                                                                                                                                                                                                                                                                                                                                                                                                                                                                                                                                                                                                                                                                                                                                                                                                                                                                                                                                                                                                                                                                                                                                                                                                                                                                                                                                                                                                                                                                                                                                                                                                                                                                                                                                            |
| Super 15'             | *-40°C   |       | Easy-care fabrics made of cotton, linen, synthetic fibres or blended fabrics                                  | Short programme, approx. 15 minutes, suitable for lightly soiled laundry                                                                                                                                                                                                                                                                                                                                                                                                                                                                                                                                                                                                                                                                                                                                                                                                                                                                                                                                                                                                                                                                                                                                                                                                                                                                                                                                                                                                                                                                                                                                                                                                                                                                                                                                                                                                                                                                                                                                                                                                                                                      |
| ∧ Outdoor             | *-40°C   |       | All-weather, sports and outdoor fabrics including fabrics with weatherproof membrane                          | → SpeedPerfect, Ø ecoPerfect, → (Extra rinse); Reduced final spin in intervals                                                                                                                                                                                                                                                                                                                                                                                                                                                                                                                                                                                                                                                                                                                                                                                                                                                                                                                                                                                                                                                                                                                                                                                                                                                                                                                                                                                                                                                                                                                                                                                                                                                                                                                                                                                                                                                                                                                                                                                                                                                |
| Additional programmes |          |       | ™ Rinse, © Spin,                                                                                              | 📨 Rinse, ⓒ Spin, 🛫 Empty, ⓒ Low spin                                                                                                                                                                                                                                                                                                                                                                                                                                                                                                                                                                                                                                                                                                                                                                                                                                                                                                                                                                                                                                                                                                                                                                                                                                                                                                                                                                                                                                                                                                                                                                                                                                                                                                                                                                                                                                                                                                                                                                                                                                                                                          |