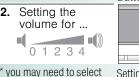

Setting the

volume for ..

0 1 2 3 4

\* you may need to select Setting the

the function several times. volume\*

manufacturer's instructions.

Empty pockets

mode for setting