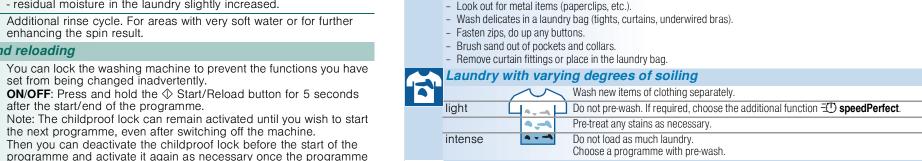

### Options buttons

You can change the spin speed and the temperature before the selected programme starts and while it is running. The effects depend on the programme progress.

You can change the displayed washing temperature. The maximum selectable temperature depends on the current programme

### ● (Spin speed in rpm / without final spin)

You can change the displayed spin speed. The maximum selectable spin speed depends on the model and on which programme is currently selected.

Appliance lock

the childproof lock.

YES + ®

When you select the programme, the relevant programme duration is displayed. You can delay the start of the programme before it begins. The "Finished in" time can be set in increments of one hour up to a maximum of 24 hours. Press the () (Finished in) button repeatedly until the required number of hours is displayed (h = hour). Press  $\diamondsuit$  Start/Reload.

### Additional functions → and overview of programmes, see page 7

|              | that of the standard programme. Maximum load → Overview of programmes, page 7.             |
|--------------|--------------------------------------------------------------------------------------------|
| @ ecoPerfect | For saving energy with a washing performance comparable to that of the standard programme. |
|              | Special spin sequence with subsequent fluffing. More gentle final spin                     |