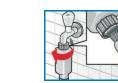

## Detergent solution pump

Turn the programme selector to **Off** and disconnect the mains plug.

1. Open and remove the service flap.

Remove the sealing cap, allow the detergent solution to flow out. Replace the sealing cap and place the drainage hose in the retainer. 2\* For models without a drainage hose: Carefully unscrew the pump cover

**3.** Carefully unscrew the pump cover (residual water).

**4.** Clean the interior, pump cover thread and pump housing (the impeller in the detergent solution pump must rotate).

retainer and pull it from the housing. Remove the container.