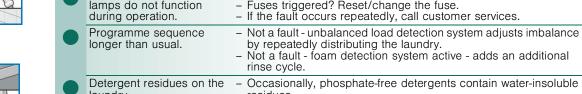

Clean detergent-solution pump → page 10.

If the fault occurs repeatedly, call customer services.

Fuses triggered? Reset/change the fuse.

by repeatedly distributing the laundry.

Start/Reload not selected?

Supply hose kinked or trapped?

Distribute small and large items of laundry evenly inside the drum.

the spin cycle because of uneven distribution of the laundry.

Not a fault – the programme sequence is optimised for the

particular wash process. This may result in changes to the

Not a fault - unbalanced load detection system adjusts the

Not a fault - the action of the care product is not affected.

Reduce the detergent dosage for the next wash cycle.

Remove the transportation safety devices 

Installation

Not a fault - unbalanced load detection system adjusts imbalance

Not a fault - foam detection system active - adds an additional

Use the Rinse cycle or brush out the laundry after washing.

- Run programme Ta Cottons 90 °C without laundry. Use standard