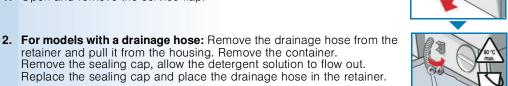

## Detergent solution pump

Turn the programme selector to **Off** and disconnect the mains plug.

1. Open and remove the service flap.

Remove the sealing cap, allow the detergent solution to flow out. Replace the sealing cap and place the drainage hose in the retainer. 2\* For models without a drainage hose: Carefully unscrew the pump cover