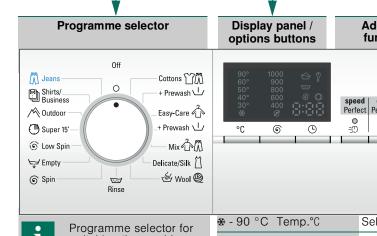

(7) Cottons

Easy-Care

1 Delicate /

ව Low spin

3 Super 15

Shirts / Business

⊬ / @ Wool

 Do not leave children unattended near the washing machine.

The washing machine is not to be used by children or persons not familiar with the operating instructions.

- Keep pets away from the washing machine.

Hard-wearing fabrics

Easy-care fabrics

Different types of laundry

Delicate washable fabrics

With subsequent spin

Short programme

Dark-coloured fabrics

Laundry washed by hand

Hand/machine-washable woo

Turn the programme selector to A Outdoor. Press Temperature and  $\diamondsuit$  Start/Reload

| riogrammes            | င့       | тах.  | Type of laundry                                                                                               | Additional functions; information                                                                                                                                                                                                                                                                                                                                                                                                                                                                                                                                                                                                                                                                                                                                                                                                                                                                                                                                                                                                                                                                                                                                                                                                                                                                                                                                                                                                                                                                                                                                                                                                                                                                                                                                                                                                                                                                                                                                                                                                                                                                                             |
|-----------------------|----------|-------|---------------------------------------------------------------------------------------------------------------|-------------------------------------------------------------------------------------------------------------------------------------------------------------------------------------------------------------------------------------------------------------------------------------------------------------------------------------------------------------------------------------------------------------------------------------------------------------------------------------------------------------------------------------------------------------------------------------------------------------------------------------------------------------------------------------------------------------------------------------------------------------------------------------------------------------------------------------------------------------------------------------------------------------------------------------------------------------------------------------------------------------------------------------------------------------------------------------------------------------------------------------------------------------------------------------------------------------------------------------------------------------------------------------------------------------------------------------------------------------------------------------------------------------------------------------------------------------------------------------------------------------------------------------------------------------------------------------------------------------------------------------------------------------------------------------------------------------------------------------------------------------------------------------------------------------------------------------------------------------------------------------------------------------------------------------------------------------------------------------------------------------------------------------------------------------------------------------------------------------------------------|
| \#\@\ Cottons         | ,<br>,   | 7 kg/ | Hard-wearing fabrics, heat-resistant fabrics made of cot-                                                     | Hard-wearing fabrics, heat-resistant fabrics made of cot- حج المعتقبة المع |
| + し Prewash           | ე იგ-*#- | 4 kg* | ton or linen                                                                                                  | 국당 speeurenect , 💆 ecoremect, 🔼 (Easy non), 📾 (Extra mise                                                                                                                                                                                                                                                                                                                                                                                                                                                                                                                                                                                                                                                                                                                                                                                                                                                                                                                                                                                                                                                                                                                                                                                                                                                                                                                                                                                                                                                                                                                                                                                                                                                                                                                                                                                                                                                                                                                                                                                                                                                                     |
| 🖒 Easy-Care           | J° U 3'  |       | Easy-care fabrics made of cotton, linen, synthetic fibres                                                     | (control for forth of control forth) - ( forth of Control forth)                                                                                                                                                                                                                                                                                                                                                                                                                                                                                                                                                                                                                                                                                                                                                                                                                                                                                                                                                                                                                                                                                                                                                                                                                                                                                                                                                                                                                                                                                                                                                                                                                                                                                                                                                                                                                                                                                                                                                                                                                                                              |
| + ✓ Prewash           | 000-     |       | or blended fabrics                                                                                            | 🛫 speeurelieut, 🗷 euorelieut, 🚅 (Easy IIOII), 😅 (Extia IIIIse)                                                                                                                                                                                                                                                                                                                                                                                                                                                                                                                                                                                                                                                                                                                                                                                                                                                                                                                                                                                                                                                                                                                                                                                                                                                                                                                                                                                                                                                                                                                                                                                                                                                                                                                                                                                                                                                                                                                                                                                                                                                                |
| কল Mix                | *-40°C   | 3 kg  | Fabrics made of cotton or easy-care fabrics                                                                   | =⊕ speedPerfect, • ecoPerfect, • (Easy Iron), • (Extra rinse); different types of laundry can be washed together                                                                                                                                                                                                                                                                                                                                                                                                                                                                                                                                                                                                                                                                                                                                                                                                                                                                                                                                                                                                                                                                                                                                                                                                                                                                                                                                                                                                                                                                                                                                                                                                                                                                                                                                                                                                                                                                                                                                                                                                              |
|                       | *-40°C   |       | Dark-coloured fabrics made of cotton and dark easy-care fabrics                                               | =① speedPerfect, ❷ ecoPerfect, ② (Easy Iron), ☜ (Extra rinse);<br>Reduced rinse and final spin cycle                                                                                                                                                                                                                                                                                                                                                                                                                                                                                                                                                                                                                                                                                                                                                                                                                                                                                                                                                                                                                                                                                                                                                                                                                                                                                                                                                                                                                                                                                                                                                                                                                                                                                                                                                                                                                                                                                                                                                                                                                          |
| Shirts / Business     | ე。09-₩   |       | Non-iron shirts made of cotton, linen, synthetic fibres or<br>blended fabrics                                 | =① speedPerfect, <b>Ø</b> ecoPerfect, <u></u> ② (Easy Iron), ⇒ (Extra rinse);<br>⊇ (Easy-Iron): spin only, hang up dripping wet                                                                                                                                                                                                                                                                                                                                                                                                                                                                                                                                                                                                                                                                                                                                                                                                                                                                                                                                                                                                                                                                                                                                                                                                                                                                                                                                                                                                                                                                                                                                                                                                                                                                                                                                                                                                                                                                                                                                                                                               |
| ☐ Delicate / Silk     | *-40°C   |       | For delicate, washable fabrics, e.g. made of silk, satin, synthetic fibres or blended fabrics (e.g. curtains) | =① speedPerfect, <b>②</b> ecoPerfect, <u>③</u> (Easy Iron), <del>◎</del> (Extrarinse):<br>No spin between rinse cycles                                                                                                                                                                                                                                                                                                                                                                                                                                                                                                                                                                                                                                                                                                                                                                                                                                                                                                                                                                                                                                                                                                                                                                                                                                                                                                                                                                                                                                                                                                                                                                                                                                                                                                                                                                                                                                                                                                                                                                                                        |
| Wool                  | *-40°C   | 2 kg  | Hand- or machine-washable fabrics made of wool or containing wool                                             | Particularly gentle wash programme to avoid shrinkage of laundry, longer programme breaks (fabrics rest in the detergent solution)                                                                                                                                                                                                                                                                                                                                                                                                                                                                                                                                                                                                                                                                                                                                                                                                                                                                                                                                                                                                                                                                                                                                                                                                                                                                                                                                                                                                                                                                                                                                                                                                                                                                                                                                                                                                                                                                                                                                                                                            |
| Super 15'             | *-40°C   |       | Easy-care fabrics made of cotton, linen, synthetic fibres or blended fabrics                                  | Short programme, approx. 15 minutes, suitable for lightly soiled laundry                                                                                                                                                                                                                                                                                                                                                                                                                                                                                                                                                                                                                                                                                                                                                                                                                                                                                                                                                                                                                                                                                                                                                                                                                                                                                                                                                                                                                                                                                                                                                                                                                                                                                                                                                                                                                                                                                                                                                                                                                                                      |
| ∧ Outdoor             | *-40°C   |       | All-weather, sports and outdoor fabrics including fabrics with weatherproof membrane                          | → SpeedPerfect, Ø ecoPerfect, → (Extra rinse); Reduced final spin in intervals                                                                                                                                                                                                                                                                                                                                                                                                                                                                                                                                                                                                                                                                                                                                                                                                                                                                                                                                                                                                                                                                                                                                                                                                                                                                                                                                                                                                                                                                                                                                                                                                                                                                                                                                                                                                                                                                                                                                                                                                                                                |
| Additional programmes |          |       | ™ Rinse, © Spin,                                                                                              | 📨 Rinse, ⓒ Spin, 🛫 Empty, ⓒ Low spin                                                                                                                                                                                                                                                                                                                                                                                                                                                                                                                                                                                                                                                                                                                                                                                                                                                                                                                                                                                                                                                                                                                                                                                                                                                                                                                                                                                                                                                                                                                                                                                                                                                                                                                                                                                                                                                                                                                                                                                                                                                                                          |