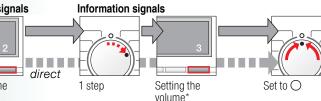

#### ▶ ⑤ (spin speed in rpm / without final spin)

You can change the displayed spin speed. The maximum selectable spin speed depends on the model and on which programme is currently selected.

When you select the programme, the relevant programme duration is displayed. You can delay the start of the programme before it begins. The "Finished in" time can be set in increments of one hour up to a maximum of 24 hours. Press the () (Finished in) button repeatedly until the required number of hours is displayed (h = hour). Press  $\diamondsuit$  (**Śtart**/

**Additional functions** -> and overview of programmes, see page 7

| <b>∃</b> ① speedPerfect | For washing in a shorter time with a washing outcome comparable to that of the standard programme. Maximum load -> Overview of programmes, page 7. | 4 |
|-------------------------|----------------------------------------------------------------------------------------------------------------------------------------------------|---|
| <b>Ø</b> ecoPerfect     | For saving energy with a washing performance comparable to that of the standard programme.                                                         |   |
| △ (Easy-iron)           | Special spin sequence with subsequent fluffing. More gentle final spin - residual moisture in the laundry slightly increased.                      |   |
| (Extra rinse)           | Additional rinse cycle. For areas with very soft water or for further                                                                              |   |