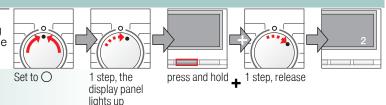

# Appliance lock

YES + ®

Childproof lock and reloadi

You can lock the washing machine to prevent the functions you have set from being changed inadvertently.

**ON/OFF**: Press and hold the  $\diamondsuit$  (Start/Reload) button for 5 seconds after the start/end of the programme.

Note: The childproof lock can remain activated until you wish to start the next programme, even after switching off the machine.

Then you can deactivate the childproof lock before the start of the programme and activate it again as necessary once the programme

If you want to add subsequent items of laundry after the programme

#### has started, press the $\oplus$ (Start/**Reload**) button. The machine checks whether reloading is possible.

YES + 1 illuminated: Reloading is possible.

NO flashes: wait until YES + 1 light up.

Note: do not open the door until **both** the YES + ② symbols are lit...

NO: It is not possible to reload.

Note: For safety reasons, the washing machine door remains locked when the water level and/or temperature is high, or during spinning. To continue the programme, press the  $\diamondsuit$  (**Start**/Reload) button.

# 

To start the programme or to subsequently load additional laundry, and to activate/deactivate the childproof lock.