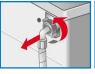

# Take hold of the plug only.

switching the machine on

and off and for selecting

the programme. Can be

turned in either direction.

Turning the tap on