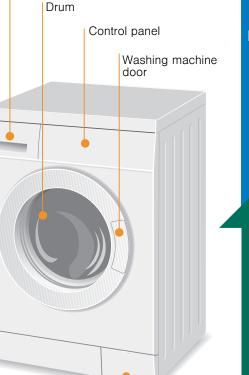

# Make sure your hands are dry.

Compartment \&: Fabric softener, starch

**Compartment II:** Detergent for the main wash, water softener, bleach, stain remover

#### **Compartment I**: Detergent for pre-wash Setting\*\* and adjusting programmes

#### Removing the washing Open the washing machine door and remove the washing.

Service flap

Washing