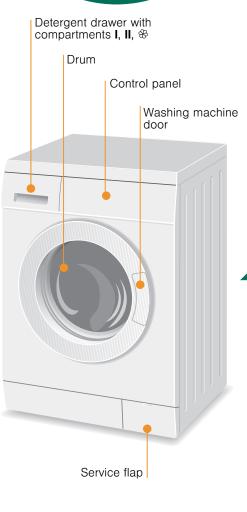

# Make sure your hands are dry.

Compartment \&: Fabric softener, starch

**Compartment II:** Detergent for the main wash, water softener, bleach, stain remover

#### **Compartment I**: Detergent for pre-wash Setting\*\* and adjusting programmes