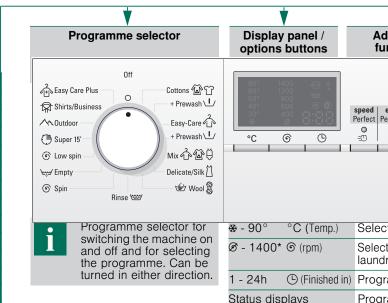

#### **Programmes**

Detailed overview of programmes -> page 7. Temperature and spin speed can be selected individually, irrespective of the selected programme and programme progress.

| Hard-wearing fabrics, prewash at 30 °C  Easy-Care Easy-care fabrics  Ly Prewash Easy-care fabrics, prewash at 30 °C  Mix Different types of laundry Delicate/Silk Delicate washable fabrics Hand/machine-washable wool With subsequent spin Spin Laundry washed by hand Fempty Drain rinsing water for (= without final spin) Low spin Laundry washed by hand with a reduced spin speed Super 15' Short programme All-weather, sports and outdoor fabrics -> page 6 | polociou programmo una p                                                                                                                                                                                                                                                                                                                                                                                                                                                                                                                                                                                                                                                                                                                                                                                                                                                                                                                                                                                                                                                                                                                                                                                                                                                                                                                                                                                                                                                                                                                                                                                                                                                                                                                                                                                                                                                                                                                                                                                                                                                                                            | rogrammo progresso.                               |
|---------------------------------------------------------------------------------------------------------------------------------------------------------------------------------------------------------------------------------------------------------------------------------------------------------------------------------------------------------------------------------------------------------------------------------------------------------------------|---------------------------------------------------------------------------------------------------------------------------------------------------------------------------------------------------------------------------------------------------------------------------------------------------------------------------------------------------------------------------------------------------------------------------------------------------------------------------------------------------------------------------------------------------------------------------------------------------------------------------------------------------------------------------------------------------------------------------------------------------------------------------------------------------------------------------------------------------------------------------------------------------------------------------------------------------------------------------------------------------------------------------------------------------------------------------------------------------------------------------------------------------------------------------------------------------------------------------------------------------------------------------------------------------------------------------------------------------------------------------------------------------------------------------------------------------------------------------------------------------------------------------------------------------------------------------------------------------------------------------------------------------------------------------------------------------------------------------------------------------------------------------------------------------------------------------------------------------------------------------------------------------------------------------------------------------------------------------------------------------------------------------------------------------------------------------------------------------------------------|---------------------------------------------------|
| Easy-care fabrics  Easy-care fabrics, prewash at 30 °C  Mix Different types of laundry  Delicate/Silk Delicate washable fabrics  Hand/machine-washable wool  Rinse With subsequent spin  Spin Laundry washed by hand  Fempty Drain rinsing water for (= without final spin)  Low spin Laundry washed by hand with a reduced spin speed  Super 15' Short programme  All-weather, sports and outdoor fabrics -> page 6                                                | ② Cottons                                                                                                                                                                                                                                                                                                                                                                                                                                                                                                                                                                                                                                                                                                                                                                                                                                                                                                                                                                                                                                                                                                                                                                                                                                                                                                                                                                                                                                                                                                                                                                                                                                                                                                                                                                                                                                                                                                                                                                                                                                                                                                           | Hard-wearing fabrics                              |
| Easy-care fabrics, prewash at 30 °C  Mix Different types of laundry  Delicate/Silk Delicate washable fabrics  Hand/machine-washable wool  Rinse With subsequent spin  Spin Laundry washed by hand  Finpty Drain rinsing water for (= without final spin)  Laundry washed by hand with a reduced spin speed  Super 15' Short programme  All-weather, sports and outdoor fabrics -> page 6                                                                            | + U Prewash                                                                                                                                                                                                                                                                                                                                                                                                                                                                                                                                                                                                                                                                                                                                                                                                                                                                                                                                                                                                                                                                                                                                                                                                                                                                                                                                                                                                                                                                                                                                                                                                                                                                                                                                                                                                                                                                                                                                                                                                                                                                                                         | Hard-wearing fabrics, prewash at 30 °C            |
| Delicate/Silk Delicate washable fabrics Hand/machine-washable wool With subsequent spin Spin Laundry washed by hand Find Empty Drain rinsing water for (= without final spin) Low spin Laundry washed by hand with a reduced spin speed Super 15' Short programme All-weather, sports and outdoor fabrics -> page 6                                                                                                                                                 |                                                                                                                                                                                                                                                                                                                                                                                                                                                                                                                                                                                                                                                                                                                                                                                                                                                                                                                                                                                                                                                                                                                                                                                                                                                                                                                                                                                                                                                                                                                                                                                                                                                                                                                                                                                                                                                                                                                                                                                                                                                                                                                     | Easy-care fabrics                                 |
| Delicate/Silk  Delicate washable fabrics  Hand/machine-washable wool  Rinse  With subsequent spin  Laundry washed by hand  Figure Empty  Drain rinsing water for (= without final spin)  Low spin  Laundry washed by hand with a reduced spin speed  Super 15'  Short programme  All-weather, sports and outdoor fabrics -> page 6                                                                                                                                  | + U Prewash                                                                                                                                                                                                                                                                                                                                                                                                                                                                                                                                                                                                                                                                                                                                                                                                                                                                                                                                                                                                                                                                                                                                                                                                                                                                                                                                                                                                                                                                                                                                                                                                                                                                                                                                                                                                                                                                                                                                                                                                                                                                                                         | Easy-care fabrics, prewash at 30 °C               |
| Hand/machine-washable wool  Rinse With subsequent spin  Spin Laundry washed by hand  Final Empty Drain rinsing water for (= without final spin)  Laundry washed by hand with a reduced spin speed  Super 15' Short programme  Couldoor All-weather, sports and outdoor fabrics -> page 6                                                                                                                                                                            | ተያ∰ Mix                                                                                                                                                                                                                                                                                                                                                                                                                                                                                                                                                                                                                                                                                                                                                                                                                                                                                                                                                                                                                                                                                                                                                                                                                                                                                                                                                                                                                                                                                                                                                                                                                                                                                                                                                                                                                                                                                                                                                                                                                                                                                                             | Different types of laundry                        |
| Rinse With subsequent spin  Spin Laundry washed by hand  Empty Drain rinsing water for (= without final spin)  Laundry washed by hand with a reduced spin speed  Super 15' Short programme  Couldoor All-weather, sports and outdoor fabrics -> page 6                                                                                                                                                                                                              | □ Delicate/Silk                                                                                                                                                                                                                                                                                                                                                                                                                                                                                                                                                                                                                                                                                                                                                                                                                                                                                                                                                                                                                                                                                                                                                                                                                                                                                                                                                                                                                                                                                                                                                                                                                                                                                                                                                                                                                                                                                                                                                                                                                                                                                                     | Delicate washable fabrics                         |
| Expin                                                                                                                                                                                                                                                                                                                                                                                                                                                               | ₩/8 Wool                                                                                                                                                                                                                                                                                                                                                                                                                                                                                                                                                                                                                                                                                                                                                                                                                                                                                                                                                                                                                                                                                                                                                                                                                                                                                                                                                                                                                                                                                                                                                                                                                                                                                                                                                                                                                                                                                                                                                                                                                                                                                                            | Hand/machine-washable wool                        |
| Drain rinsing water for Ø (= without final spin)  Cow spin  Laundry washed by hand with a reduced spin speed  Super 15'  Short programme  NOutdoor  All-weather, sports and outdoor fabrics → page 6                                                                                                                                                                                                                                                                | Rinse                                                                                                                                                                                                                                                                                                                                                                                                                                                                                                                                                                                                                                                                                                                                                                                                                                                                                                                                                                                                                                                                                                                                                                                                                                                                                                                                                                                                                                                                                                                                                                                                                                                                                                                                                                                                                                                                                                                                                                                                                                                                                                               | With subsequent spin                              |
| Laundry washed by hand with a reduced spin speed  Super 15' Short programme  All-weather, sports and outdoor fabrics -> page 6                                                                                                                                                                                                                                                                                                                                      | ල Spin                                                                                                                                                                                                                                                                                                                                                                                                                                                                                                                                                                                                                                                                                                                                                                                                                                                                                                                                                                                                                                                                                                                                                                                                                                                                                                                                                                                                                                                                                                                                                                                                                                                                                                                                                                                                                                                                                                                                                                                                                                                                                                              | Laundry washed by hand                            |
| Short programme  Outdoor  All-weather, sports and outdoor fabrics -> page 6                                                                                                                                                                                                                                                                                                                                                                                         | Empty /                                                                                                                                                                                                                                                                                                                                                                                                                                                                                                                                                                                                                                                                                                                                                                                                                                                                                                                                                                                                                                                                                                                                                                                                                                                                                                                                                                                                                                                                                                                                                                                                                                                                                                                                                                                                                                                                                                                                                                                                                                                                                                             | Drain rinsing water for Ø (= without final spin)  |
| ^ Outdoor All-weather, sports and outdoor fabrics -> page 6                                                                                                                                                                                                                                                                                                                                                                                                         |                                                                                                                                                                                                                                                                                                                                                                                                                                                                                                                                                                                                                                                                                                                                                                                                                                                                                                                                                                                                                                                                                                                                                                                                                                                                                                                                                                                                                                                                                                                                                                                                                                                                                                                                                                                                                                                                                                                                                                                                                                                                                                                     | Laundry washed by hand with a reduced spin speed  |
|                                                                                                                                                                                                                                                                                                                                                                                                                                                                     | ♥ Super 15'                                                                                                                                                                                                                                                                                                                                                                                                                                                                                                                                                                                                                                                                                                                                                                                                                                                                                                                                                                                                                                                                                                                                                                                                                                                                                                                                                                                                                                                                                                                                                                                                                                                                                                                                                                                                                                                                                                                                                                                                                                                                                                         | Short programme                                   |
| Obligation Development No. No. No. 1999 Abrillation                                                                                                                                                                                                                                                                                                                                                                                                                 | Outdoor     Outdoor | All-weather, sports and outdoor fabrics -> page 6 |
| A Shirts/Business No-Iron Shirts                                                                                                                                                                                                                                                                                                                                                                                                                                    | ☆ Shirts/Business                                                                                                                                                                                                                                                                                                                                                                                                                                                                                                                                                                                                                                                                                                                                                                                                                                                                                                                                                                                                                                                                                                                                                                                                                                                                                                                                                                                                                                                                                                                                                                                                                                                                                                                                                                                                                                                                                                                                                                                                                                                                                                   | No-iron shirts                                    |
| Easy-Care Plus Dark-coloured fabrics                                                                                                                                                                                                                                                                                                                                                                                                                                |                                                                                                                                                                                                                                                                                                                                                                                                                                                                                                                                                                                                                                                                                                                                                                                                                                                                                                                                                                                                                                                                                                                                                                                                                                                                                                                                                                                                                                                                                                                                                                                                                                                                                                                                                                                                                                                                                                                                                                                                                                                                                                                     | Dark-coloured fabrics                             |

#### Programme selector Display panel / Easy Care Plus Shirts/Business speed eco Perfect Perfect \_ Easy-Care 🜗 \_+ Prewash 🖶 ( Super 15' Start Reload ( Low spin -

\*\* If the ? symbol flashes in the display panel, the childproof lock is active -> deactivate, page 5. Additional functions and options

buttons -> Individual settings, page 5.

Ø - 1400\* ⊙ (rpm) Select the spin speed (\*depending on the model) or  $\emptyset$  (no final spin, laundry soaks in the last rinsing water, display - -

- 24h ( ) (Finished in) Programme end after Status displays <del>@</del> ₩ **© -0-**