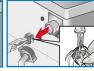

# Make sure your hands are dry.

Compartment \&: Fabric softener, starch

**Compartment II:** Detergent for the main wash, water softener, bleach, stain remover