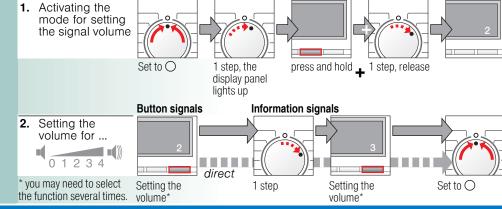

# Appliance lock

YES + ®

Childproof lock and reloadi

You can lock the washing machine to prevent the functions you have set from being changed inadvertently.

**ON/OFF**: Press and hold the  $\diamondsuit$  (Start/Reload) button for 5 seconds after the start/end of the programme.

Note: The childproof lock can remain activated until you wish to start the next programme, even after switching off the machine.

Then you can deactivate the childproof lock before the start of the programme and activate it again as necessary once the programme

If you want to add subsequent items of laundry after the programme

#### has started, press the $\oplus$ (Start/**Reload**) button. The machine checks whether reloading is possible.

YES + 1 illuminated: Reloading is possible.

NO flashes: wait until YES + 1 light up.

Note: do not open the door until **both** the YES + ② symbols are lit...

NO: It is not possible to reload.

Note: For safety reasons, the washing machine door remains locked when the water level and/or temperature is high, or during spinning. To continue the programme, press the  $\diamondsuit$  (**Start**/Reload) button.

# 

To start the programme or to subsequently load additional laundry, and to activate/deactivate the childproof lock.