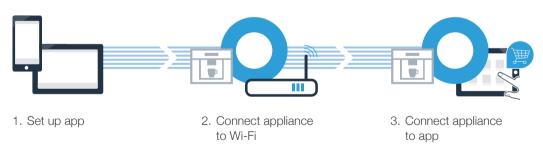

#### Three steps to make your daily routine easier:

# Step 1: Installing the Home Connect app

A On your smartphone or tablet, go to the App Store (Apple devices) or to the Google Play Store (Android devices).

B Enter "Home Connect" in the store's search field.

### Step 2 (initial set-up): Connecting your fully automatic coffee machine to your home network (Wi-Fi)

A Connect your fully automatic coffee machine and switch it on.

- Check whether your home network router has a WPS function (automatic connection). Some routers have a WPS button, for example. (You will find information about this in the manual for your router.)
- O Does your router have a WPS function (automatic connection)?

# **Step 3:** Connecting your fully automatic coffee machine to the Home Connect app

A On your fully automatic coffee machine, select the text field "Continue".

B Then select "Connect to app".

As soon as your fully automatic coffee machine is shown in the Home Connect app, you have 2 minutes to add it to your smartphone or tablet.