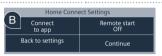

# **Step 3:** Connecting your fully automatic coffee machine to the Home Connect app

A On your fully automatic coffee machine, select the text field "Continue".

B Then select "Connect to app".

As soon as your fully automatic coffee machine is shown in the Home Connect app, you have 2 minutes to add it to your smartphone or tablet.

- If your fully automatic coffee machine is not automatically displayed, in the app press "Connect household appliance" or "Search for household appliances".
- E Follow the final instructions in the app to confirm the connection and complete the process.

# **Step 3:** Connecting your fully automatic coffee machine to the Home Connect app

- Following successful login, select "Remote start Off" on your fully automatic coffee machine. A warning now appears. As soon as you have acknowledged it, remote start will be activated.
- G Select the text field "Back to settings" to complete set-up for Home Connect and return to initial set-up of your fully automatic coffee machine.