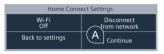

### **Step 2.1:** Automatic connection of your fully automatic coffee machine to your home network (Wi-Fi)

A On initial set-up of your fully automatic coffee machine, select "Home Connect settings" under "Home Connect".

- B Switch on "Wi-Fi" on your fully automatic coffee machine.
- C Then select "Connect to network".

To start connecting automatically, press the button "Connect automatically".

| Connect to network    |                     |  |
|-----------------------|---------------------|--|
| Connect automatically | Connect<br>manually |  |
| Home Connect settings |                     |  |