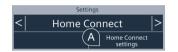

### **Step 2.1:** Automatic connection of your fully automatic coffee machine to your home network (Wi-Fi)

A On initial set-up of your fully automatic coffee machine, select "Home Connect settings" under "Home Connect".

A On initial set-up of your fully automatic coffee machine, select "Home Connect settings" under "Home Connect".

- B Switch on "Wi-Fi" on your fully automatic coffee machine.
- C Then select "Connect to network".