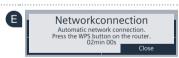

The display now shows "Automatic network connection. Press the WPS button on the router."

### **Step 2.1:** Automatic connection of your fully automatic coffee machine to your home network (Wi-Fi)

Activate the WPS function on your home network router within the next 2 minutes. Some routers have for example a WPS/Wi-Fi button. You will find information about this in the manual for your router.