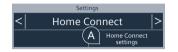

### **Step 2.1:** Automatic connection of your fully automatic coffee machine to your home network (Wi-Fi)

A On initial set-up of your fully automatic coffee machine, select "Home Connect settings" under "Home Connect".

- B Switch on "Wi-Fi" on your fully automatic coffee machine.
- C Then select "Connect to network".

To start connecting automatically, press the button "Connect automatically".

| Connect to network    |                     |  |
|-----------------------|---------------------|--|
| Connect automatically | Connect<br>manually |  |
| Home Connect settings |                     |  |