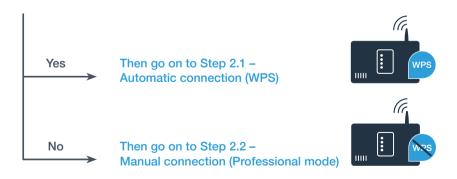

### Step 2 (initial set-up): Connecting your fully automatic coffee machine to your home network (Wi-Fi)

A Connect your fully automatic coffee machine and switch it on.

- Check whether your home network router has a WPS function (automatic connection). Some routers have a WPS button, for example. (You will find information about this in the manual for your router.)
- O Does your router have a WPS function (automatic connection)?

### **Step 2.1:** Automatic connection of your fully automatic coffee machine to your home network (Wi-Fi)

A On initial set-up of your fully automatic coffee machine, select "Home Connect settings" under "Home Connect".

### **Step 2.2:** Manual connection of your fully automatic coffee machine to your home network (Wi-Fi)

During manual connection, your fully automatic coffee machine sets up its own Wi-Fi network (soft access point) which you can log into using your smartphone or tablet.