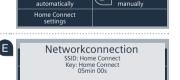

A On initial set-up of your fully automatic coffee machine, select "Home Connect settings" under "Home Connect".

- B Switch on "Wi-Fi" on your fully automatic coffee machine.
- C Then select "Connect to network".

- To start connecting manually, select "Connect manually".
- The display now shows "Networkconnection".

  Your fully automatic coffee machine has now set up its own Wi-Fi network (SSID) "HomeConnect", which you can access using your smartphone or tablet.