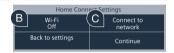

- B Switch on "Wi-Fi" on your fully automatic coffee machine.
- C Then select "Connect to network".

To start connecting automatically, press the button "Connect automatically".

| Connect to network    |                     |  |
|-----------------------|---------------------|--|
| Connect automatically | Connect<br>manually |  |
| Home Connect settings |                     |  |

A On initial set-up of your fully automatic coffee machine, select "Home Connect settings" under "Home Connect".

- B Switch on "Wi-Fi" on your fully automatic coffee machine.
- C Then select "Connect to network".

- To start connecting manually, select "Connect manually".
- The display now shows "Networkconnection".

  Your fully automatic coffee machine has now set up its own Wi-Fi network (SSID) "HomeConnect", which you can access using your smartphone or tablet.