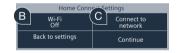

- B Switch on "Wi-Fi" on your fully automatic coffee machine.
- C Then select "Connect to network".

To start connecting automatically, press the button "Connect automatically".

| Connect to network    |                     |  |
|-----------------------|---------------------|--|
| Connect automatically | Connect<br>manually |  |
| Home Connect settings |                     |  |

A On initial set-up of your fully automatic coffee machine, select "Home Connect settings" under "Home Connect".

- B Switch on "Wi-Fi" on your fully automatic coffee machine.
- C Then select "Connect to network".

- To start connecting manually, select "Connect manually".
- The display now shows "Networkconnection".

  Your fully automatic coffee machine has now set up its own Wi-Fi network (SSID) "HomeConnect", which you can access using your smartphone or tablet.