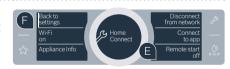

# Step 2.1: Automatic connection of your fully automatic coffee machine to your home network (Wi-Fi)

On initial set-up of your fully automatic coffee machine select "Home Connect".

- Switch on "Wi-Fi" on your fully automatic coffee machine.
- Then select "Connect network".

To start connecting automatically, press the button "Connect automatically".

- Activate the WPS function on your home network router within the next 2 minutes. Some routers have for example a WPS/Wi-Fi button. You will find information about this in the manual for your router.
- After a few seconds the display of your fully automatic coffee machine shows "Network connection successful". Now go on to Step 3.

# **Step 3:** Connect your fully automatic coffee machine to the Home Connect app

On your fully automatic coffee machine now press the text field "Connect to app".

As soon as your fully automatic coffee machine is shown in the Home Connect app, you have 2 minutes to add it to your smartphone or tablet.

- Following successful login press the text field "Remote start off" on your fully automatic coffee machine. A warning now appears. As soon as you have acknowledged it, remote start will be activated.
- The text field "Back to settings" can be used to complete this process for Home Connect and return to initial set-up of your fully automatic coffee machine.