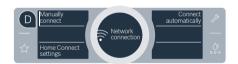

On initial set-up of your fully automatic coffee machine select "Home Connect".

- Switch on "Wi-Fi" on your fully automatic coffee machine.
- Then select "Connect network".
- To start connecting manually, press the button "Manually connect".

The round display in the middle shows "Network connection manual". Your fully automatic coffee machine has now set up its own Wi-Fi network (SSID) "HomeConnect", which you can access using your smartphone or tablet.