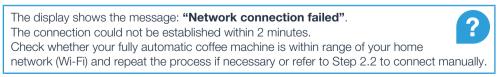

#### **Connection failed:**

Check that your smartphone or tablet is within your home network (Wi-Fi). Repeat the entire process described in Step 3.