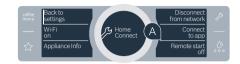

# Step 2.1: Automatic connection of your fully automatic coffee machine to your home network (Wi-Fi)

On initial set-up of your fully automatic coffee machine select "Home Connect".

- Switch on "Wi-Fi" on your fully automatic coffee machine.
- Then select "Connect network".

To start connecting automatically, press the button "Connect automatically".

- Activate the WPS function on your home network router within the next 2 minutes. Some routers have for example a WPS/Wi-Fi button. You will find information about this in the manual for your router.
- After a few seconds the display of your fully automatic coffee machine shows "Network connection successful". Now go on to Step 3.

# **Step 3:** Connect your fully automatic coffee machine to the Home Connect app

On your fully automatic coffee machine now press the text field "Connect to app".

As soon as your fully automatic coffee machine is shown in the Home Connect app, you have 2 minutes to add it to your smartphone or tablet.

- Following successful login press the text field "Remote start off" on your fully automatic coffee machine. A warning now appears. As soon as you have acknowledged it, remote start will be activated.
- The text field "Back to settings" can be used to complete this process for Home Connect and return to initial set-up of your fully automatic coffee machine.