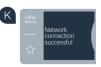

To start connecting automatically, press the button "Connect automatically".

- Activate the WPS function on your home network router within the next 2 minutes. Some routers have for example a WPS/Wi-Fi button. You will find information about this in the manual for your router.
- After a few seconds the display of your fully automatic coffee machine shows "Network connection successful". Now go on to Step 3.

Then press "Transfer to household appliance".

The display of your fully automatic coffee machine now shows "Network connection successful"

Now go on to Step 3.