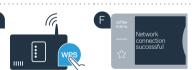

To start connecting automatically, press the button "Connect automatically".

- Activate the WPS function on your home network router within the next 2 minutes. Some routers have for example a WPS/Wi-Fi button. You will find information about this in the manual for your router.
- After a few seconds the display of your fully automatic coffee machine shows "Network connection successful". Now go on to Step 3.

Then press "Transfer to household appliance".

The display of your fully automatic coffee machine now shows "Network connection successful"

Now go on to Step 3.