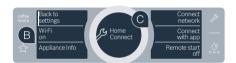

# **Step 3:** Connect your fully automatic coffee machine to the Home Connect app

On your fully automatic coffee machine now press the text field "Connect to app".

As soon as your fully automatic coffee machine is shown in the Home Connect app, you have 2 minutes to add it to your smartphone or tablet.

- If your fully automatic coffee machine is not automatically displayed in the app, press "Connect an appliance" or "Household appliance search".
- Follow the final instructions in the app to confirm the connection and complete the process.

- Following successful login press the text field "Remote start off" on your fully automatic coffee machine. A warning now appears. As soon as you have acknowledged it, remote start will be activated.
- The text field "Back to settings" can be used to complete this process for Home Connect and return to initial set-up of your fully automatic coffee machine.