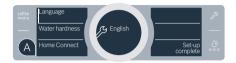

# Step 2.1: Automatic connection of your fully automatic coffee machine to your home network (Wi-Fi)

On initial set-up of your fully automatic coffee machine select "Home Connect".

- Switch on "Wi-Fi" on your fully automatic coffee machine.
- Then select "Connect network".

To start connecting automatically, press the button "Connect automatically".

- Activate the WPS function on your home network router within the next 2 minutes. Some routers have for example a WPS/Wi-Fi button. You will find information about this in the manual for your router.
- After a few seconds the display of your fully automatic coffee machine shows "Network connection successful". Now go on to Step 3.