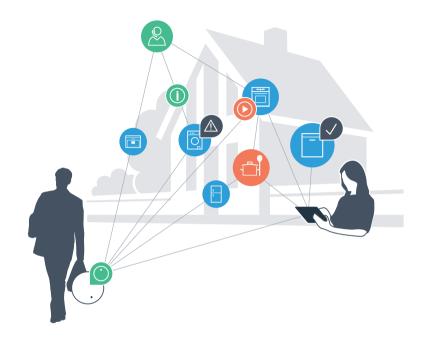

## The future of your home has already started.

Your new fully automatic coffee machine with the Home Connect function belongs to the new generation of connected domestic appliances. Did you know that other appliances come with the Home Connect function too? This means that you will be able to remotely control and operate not only your fully automatic coffee machine but also dishwashers, fridges, ovens, washing machines and washer-dryers\* from selected manufacturers. Find out more about the future of housework and about the many advantages that a connected household can offer at: www.home-connect.com