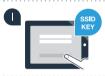

### Name and password for your home network (Wi-Fi):

| Network name (SSID): |  |
|----------------------|--|
| Password (Key):      |  |

- The home network must be connected to the Internet and the Wi-Fi function activated.
- You have unpacked and plugged in your fully automatic coffee machine.

Once successfully connected, open the Home Connect app on your smartphone or tablet.

The app will now take a few seconds to search for your fully automatic coffee machine. Once the fully automatic coffee machine has been found, enter the network name (SSID) and password (Key) for your home network (Wi-Fi) in the relevant fields.