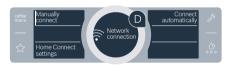

On initial set-up of your fully automatic coffee machine select "Home Connect".

- Switch on "Wi-Fi" on your fully automatic coffee machine.
- Then select "Connect network".
- To start connecting manually, press the button "Manually connect".

The round display in the middle shows "Network connection manual". Your fully automatic coffee machine has now set up its own Wi-Fi network (SSID) "HomeConnect", which you can access using your smartphone or tablet.