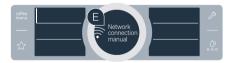

The round display in the middle shows "Network connection manual". Your fully automatic coffee machine has now set up its own Wi-Fi network (SSID) "HomeConnect", which you can access using your smartphone or tablet.