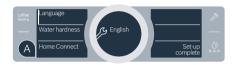

# Step 2.1: Automatic connection of your fully automatic coffee machine to your home network (Wi-Fi)

On initial set-up of your fully automatic coffee machine select "Home Connect".

- Switch on "Wi-Fi" on your fully automatic coffee machine.
- Then select "Connect network".

To start connecting automatically, press the button "Connect automatically".

- Activate the WPS function on your home network router within the next 2 minutes. Some routers have for example a WPS/Wi-Fi button. You will find information about this in the manual for your router.
- After a few seconds the display of your fully automatic coffee machine shows "Network connection successful". Now go on to Step 3.