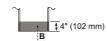

studioLine pyrolytic single ovens specifications

| Appliance type                                                    | Pyrolytic oven with microwave<br>function and added steam |
|-------------------------------------------------------------------|-----------------------------------------------------------|
| Design family                                                     | <b>TQ</b> 700                                             |
| Model number                                                      | HN978GQB1B                                                |
| Design characteristics                                            |                                                           |
| TFT Touchdisplay / TFT Touchdisplay Plus / TFT Touchdisplay Pro   | -1-1■                                                     |
| Glass handle                                                      |                                                           |
| softMove door opening and closing                                 |                                                           |
| Safety features                                                   |                                                           |
| Electronic control                                                |                                                           |
| Digital temperature display with proposal                         |                                                           |
| Heating up indicator / Residual heat indicator                    | ■/■                                                       |
| Control panel lock / Automatic safety switch off                  | ■/■                                                       |
| Door lock                                                         |                                                           |
| Key features                                                      |                                                           |
| Individual Browning with camera                                   |                                                           |
| Home Connect                                                      |                                                           |
| Oven assistant with Voice control                                 | •                                                         |
| varioSpeed                                                        | •                                                         |
| cookControl / cookControl Plus / cookControl Pro                  | -1-1■                                                     |
| roastingSensor / roastingSensor Plus                              | -1 <b>■</b>                                               |
| bakingSensor Plus                                                 |                                                           |
| Oven shelf positions                                              | 5                                                         |
| Cleaning system                                                   |                                                           |
| activeClean® pyrolytic oven cleaning                              |                                                           |
| humidClean Plus                                                   |                                                           |
| Back / roof / side ecoClean® Direct liners                        | -1-1-                                                     |
| Cooking programmes                                                |                                                           |
| Number of heating methods                                         | 27                                                        |
| hotAir cooking (3D or 4D)                                         | 4D                                                        |
| Microwave (number of combination options)                         |                                                           |
| coolStart / fast preheat                                          | ■/■                                                       |
| Full width surface grill / hotAir grilling / Centre surface grill |                                                           |
| Pizza Setting / Bottom heat / Intensive heat                      |                                                           |
| Conventional / Conventional gentle                                | ■/■                                                       |
| Keep warm / Plate warming                                         | ■/■                                                       |
| Low temperature cooking / Dehydrate                               | ■/■                                                       |
| fullSteam Plus / pulseSteam                                       | - I <b>■</b>                                              |
| Dough proving / Reheating / Defrost                               |                                                           |
| Performance / Technical information                               |                                                           |
| Product dimensions H x W x D (mm)                                 | 595 x 594 x 548                                           |
| Cavity capacity (litres)                                          | 67                                                        |
| Water tank volume (litres)                                        | 1                                                         |
| Maximum microwave power (W) <sup>2</sup> / Number of power levels | 800 / 5                                                   |
| Nominal voltage (volts)                                           | 220-240                                                   |
| Total connected loading (watts)                                   | 3600                                                      |
| Cable length (cm)                                                 | 120                                                       |
| Minimum fuse protection                                           | 16A                                                       |
| Interior lights                                                   |                                                           |
| Door glazing                                                      | Quadruple                                                 |
| Energy efficiency data                                            |                                                           |
| Energy efficiency index (%)                                       | N/A                                                       |
| Energy efficiency class                                           | N/A                                                       |
| Energy consumption per cycle hotAir (kWh)¹                        | N/A                                                       |
| Energy consumption per cycle conventional (kWh)¹                  | N/A                                                       |
| Standard accessories                                              |                                                           |
| Full width enamelled pan / Wire shelves                           | 1/2                                                       |
| Steam trays                                                       | -                                                         |
| Telescopic rails                                                  |                                                           |