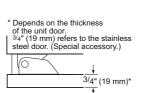

studioLine pyrolytic single ovens specifications

| Appliance type                                                    | Pyrolytic oven with microwave<br>function and added steam |
|-------------------------------------------------------------------|-----------------------------------------------------------|
| Design family                                                     | <b>TQ</b> 700                                             |
| Model number                                                      | HN978GQB1B                                                |
| Design characteristics                                            |                                                           |
| TFT Touchdisplay / TFT Touchdisplay Plus / TFT Touchdisplay Pro   | -1-1■                                                     |
| Glass handle                                                      |                                                           |
| softMove door opening and closing                                 |                                                           |
| Safety features                                                   |                                                           |
| Electronic control                                                |                                                           |
| Digital temperature display with proposal                         |                                                           |
| Heating up indicator / Residual heat indicator                    | ■/■                                                       |
| Control panel lock / Automatic safety switch off                  | ■/■                                                       |
| Door lock                                                         |                                                           |
| Key features                                                      |                                                           |
| Individual Browning with camera                                   |                                                           |
| Home Connect                                                      |                                                           |
| Oven assistant with Voice control                                 | •                                                         |
| varioSpeed                                                        | •                                                         |
| cookControl / cookControl Plus / cookControl Pro                  | -1-1■                                                     |
| roastingSensor / roastingSensor Plus                              | -1 <b>■</b>                                               |
| bakingSensor Plus                                                 |                                                           |
| Oven shelf positions                                              | 5                                                         |
| Cleaning system                                                   |                                                           |
| activeClean® pyrolytic oven cleaning                              |                                                           |
| humidClean Plus                                                   |                                                           |
| Back / roof / side ecoClean® Direct liners                        | -1-1-                                                     |
| Cooking programmes                                                |                                                           |
| Number of heating methods                                         | 27                                                        |
| hotAir cooking (3D or 4D)                                         | 4D                                                        |
| Microwave (number of combination options)                         |                                                           |
| coolStart / fast preheat                                          | ■/■                                                       |
| Full width surface grill / hotAir grilling / Centre surface grill |                                                           |
| Pizza Setting / Bottom heat / Intensive heat                      |                                                           |
| Conventional / Conventional gentle                                | ■/■                                                       |
| Keep warm / Plate warming                                         | ■/■                                                       |
| Low temperature cooking / Dehydrate                               | ■/■                                                       |
| fullSteam Plus / pulseSteam                                       | - I <b>■</b>                                              |
| Dough proving / Reheating / Defrost                               |                                                           |
| Performance / Technical information                               |                                                           |
| Product dimensions H x W x D (mm)                                 | 595 x 594 x 548                                           |
| Cavity capacity (litres)                                          | 67                                                        |
| Water tank volume (litres)                                        | 1                                                         |
| Maximum microwave power (W) <sup>2</sup> / Number of power levels | 800 / 5                                                   |
| Nominal voltage (volts)                                           | 220-240                                                   |
| Total connected loading (watts)                                   | 3600                                                      |
| Cable length (cm)                                                 | 120                                                       |
| Minimum fuse protection                                           | 16A                                                       |
| Interior lights                                                   |                                                           |
| Door glazing                                                      | Quadruple                                                 |
| Energy efficiency data                                            |                                                           |
| Energy efficiency index (%)                                       | N/A                                                       |
| Energy efficiency class                                           | N/A                                                       |
| Energy consumption per cycle hotAir (kWh)¹                        | N/A                                                       |
| Energy consumption per cycle conventional (kWh)¹                  | N/A                                                       |
| Standard accessories                                              |                                                           |
| Full width enamelled pan / Wire shelves                           | 1/2                                                       |
| Steam trays                                                       | -                                                         |
| Telescopic rails                                                  |                                                           |