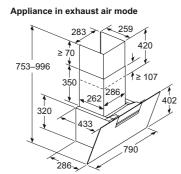

ble

A: ≥ 20 mm between the Guided Air suction area and a cabinet wall

A: Exterior wall - U-value ≤ 0.5 W/(m<sup>2</sup>K)



Installation with fully laid pipework to the toe kick for poorly insulated exterior walls or above cold floors

Combination with gas hob is not possible

To prevent power loss, observe the following:

- appliance Clearance of open shelf elements above the
- Clearance between appliance frame and wall min. 50 mm

Angled chimney hood LC91KLT60B

Full technical diagrams showing the wall installation can be found online at siemens-home.bsh-group.com/uk

# Appliance in circulated air mode



#### Angled chimney hoods LC87KFN60B

Full technical diagrams showing the wall installation can be found online at siemens-home.bsh-group.com/uk

# Appliance in circulated air mode



#### Angled chimney hoods LC67KFN60B

Full technical diagrams showing the wall installation can be found online at siemens-home.bsh-group.com/uk





#### Angled chimney hoods LC85KDK60B

Full technical diagrams for showing wall installation can be found online at siemens-home.bsh-group.com/uk





#### Angled chimney hoods LC65KDK60B

Full technical diagrams for showing wall installation can be found online at siemens-home.bsh-group.com/uk

# Appliance in circulated air mode 197 20–975 305 200 200 375 325 325



#### Box chimney hoods LC97BHM50B



#### Box chimney hoods LC67BHM50B and LC64BBC50B



#### Integrated design hood ☐97BAM60B

### Integrated design hood ☐67BAM60B



#### Telescopic hood LI94MA531B

For installing the 90cm telescopic hood in a 90cm wide wall-hanging cupboard,