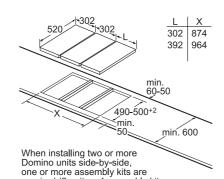

Feature not available for this model.

5For round based pans.

All models comply with COMMISSION (EC) No. 1275/2008 with regard to ecodesign requirements for standby and off mode electric power consumption.

Dual circuit means standard outer flame ring plus 2nd inner flame ring.

2High power output for rapid heating – especially valuable for flash and wok frying.

<sup>&</sup>lt;sup>3</sup>Dual control means the inner and outer rings of a dual circuit burner can be controlled independently.

<sup>&</sup>lt;sup>4</sup>Pan supports can be cleaned in the dishwasher. Supports have special additional coating and hand finishing of enamel.

## Hob technical diagrams

#### Domino hob combination installation

Below are diagrams showing the possible combinations for installing your Domino hob







required (2 units = 1 assembly kit, 3 units = 2 assembly kits, etc).





If two or more elements are installed right next to one another, one or several installation kits are required (2 elements 1 installation kit, 3 elements 2 installation kits, etc.).

Cutout dimension (X) depending on the combination see table:

Domino combination possibilities with corresponding device and cutout dimensions

| Width type:   | 30  | 40  | 60  | 70  | 80  | 90  |
|---------------|-----|-----|-----|-----|-----|-----|
| Device width: | 302 | 392 | 602 | 710 | 812 | 912 |

| Device width.    | 12 00 | /2 00 | 2 / 1 | 0 012 | . 312 |      |
|------------------|-------|-------|-------|-------|-------|------|
|                  | A B   | CD    | LΧ    |       |       |      |
| 2x30             | 302   | 3