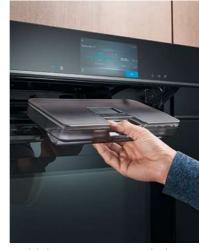

The quick and easy mounting system enables the telescopic varioClip Plus rails to be positioned at the perfect height for the dish even at grill level. In addition, the full extension rail system allows for the safe and easy loading and unloading of food in and out of the oven.

### iQ700 telescopic rails

Fully extendable telescopic rails are available as an optional extra on selected iQ700 ovens. Designed to glide smoothly and effortlessly out of the oven, these rails offer clear and comfortable access to food during cooking and to remove the food once cooked without having to reach into the hot oven. Versions suited to pyrolytic models which can remain in the appliance during the cleaning cycle are also available, for effortless cleaning of the oven and the rails at the same time.