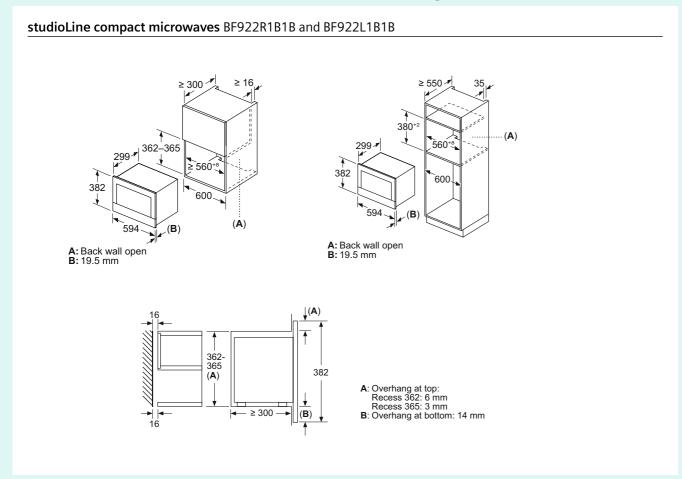

All single ovens, compact ovens and coffee machine included on these pages feature Siemens Home Connect (excluding BF922L1B1B and BF922R1B1B)

| Compact ovens (45cm) with activeClean (pyrolytic/self-cleaning)                                                                                 | Compact ovens (45cm)<br>with ecoClean (non-pyrolytic)<br>(excluding CM924G1B1B)                                                                                            |                                                                                                            | Compact microwave                              |                                                | Coffee Centre                                                                                                        |
|-------------------------------------------------------------------------------------------------------------------------------------------------|----------------------------------------------------------------------------------------------------------------------------------------------------------------------------|------------------------------------------------------------------------------------------------------------|------------------------------------------------|------------------------------------------------|----------------------------------------------------------------------------------------------------------------------|
| Microwave                                                                                                                                       | Steam                                                                                                                                                                      | Microwave                                                                                                  | Microwave                                      |                                                |                                                                                                                      |
| CM978GNB1B Q  • Cooking functions: 21  • 4D hotAir  • cookControl Pro  • roastingSensor Plus  • bakingSensor Plus  • varioSpeed  • activeClean® | CS958GDD1 Q Cooking functions: 24 AD hotAir cookControl Pro roastingSensor Plus bakingSensor Plus Sous-vide fullSteam Plus pulseSteam ecoClean Plus Fixed water connection |                                                                                                            |                                                |                                                | ct918L1D0  • coffeeWorld • aromaSelect • aromaDouble Shot • sensoFlow system • autoMilk Clean Fixed water connection |
| CM976GMB1B •  Cooking functions: 19  4D hotAir  cookControl Pro roastingSensor Plus varioSpeed activeClean®                                     | CS956GCB1 • Cooking functions: 22 AD hotAir cookControl Pro roastingSensor Plus Sous-vide fullSteam Plus pulseSteam ecoClean Plus                                          |                                                                                                            |                                                |                                                |                                                                                                                      |
|                                                                                                                                                 |                                                                                                                                                                            | CM924G1B1B Q  • Cooking functions: 15  • 2D hotAir  • cookControl Plus  • varioSpeed ecoClean not included | BF922R1B1B • cookControl 7 • 900 Watts maximum | BF922L1B1B • cookControl 7 • 900 Watts maximum |                                                                                                                      |