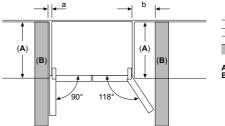

studioLine pyrolytic single ovens specifications

| Appliance type                                                    | Pyrolytic oven with microwave<br>function and added steam |
|-------------------------------------------------------------------|-----------------------------------------------------------|
| Design family                                                     | <b>TQ</b> 700                                             |
| Model number                                                      | HN978GQB1B                                                |
| Design characteristics                                            |                                                           |
| TFT Touchdisplay / TFT Touchdisplay Plus / TFT Touchdisplay Pro   | -1-1■                                                     |
| Glass handle                                                      |                                                           |
| softMove door opening and closing                                 |                                                           |
| Safety features                                                   |                                                           |
| Electronic control                                                |                                                           |
| Digital temperature display with proposal                         |                                                           |
| Heating up indicator / Residual heat indicator                    | ■/■                                                       |
| Control panel lock / Automatic safety switch off                  | ■/■                                                       |
| Door lock                                                         |                                                           |
| Key features                                                      |                                                           |
| Individual Browning with camera                                   |                                                           |
| Home Connect                                                      |                                                           |
| Oven assistant with Voice control                                 | •                                                         |
| varioSpeed                                                        | •                                                         |
| cookControl / cookControl Plus / cookControl Pro                  | -1-1■                                                     |
| roastingSensor / roastingSensor Plus                              | -1 <b>■</b>                                               |
| bakingSensor Plus                                                 |                                                           |
| Oven shelf positions                                              | 5                                                         |
| Cleaning system                                                   |                                                           |
| activeClean® pyrolytic oven cleaning                              |                                                           |
| humidClean Plus                                                   |                                                           |
| Back / roof / side ecoClean® Direct liners                        | -1-1-                                                     |
| Cooking programmes                                                |                                                           |
| Number of heating methods                                         | 27                                                        |
| hotAir cooking (3D or 4D)                                         | 4D                                                        |
| Microwave (number of combination options)                         |                                                           |
| coolStart / fast preheat                                          | ■/■                                                       |
| Full width surface grill / hotAir grilling / Centre surface grill |                                                           |
| Pizza Setting / Bottom heat / Intensive heat                      |                                                           |
| Conventional / Conventional gentle                                | ■/■                                                       |
| Keep warm / Plate warming                                         | ■/■                                                       |
| Low temperature cooking / Dehydrate                               | ■/■                                                       |
| fullSteam Plus / pulseSteam                                       | - I <b>■</b>                                              |
| Dough proving / Reheating / Defrost                               |                                                           |
| Performance / Technical information                               |                                                           |
| Product dimensions H x W x D (mm)                                 | 595 x 594 x 548                                           |
| Cavity capacity (litres)                                          | 67                                                        |
| Water tank volume (litres)                                        | 1                                                         |
| Maximum microwave power (W) <sup>2</sup> / Number of power levels | 800 / 5                                                   |
| Nominal voltage (volts)                                           | 220-240                                                   |
| Total connected loading (watts)                                   | 3600                                                      |
| Cable length (cm)                                                 | 120                                                       |
| Minimum fuse protection                                           | 16A                                                       |
| Interior lights                                                   |                                                           |
| Door glazing                                                      | Quadruple                                                 |
| Energy efficiency data                                            |                                                           |
| Energy efficiency index (%)                                       | N/A                                                       |
| Energy efficiency class                                           | N/A                                                       |
| Energy consumption per cycle hotAir (kWh)¹                        | N/A                                                       |
| Energy consumption per cycle conventional (kWh)¹                  | N/A                                                       |
| Standard accessories                                              |                                                           |
| Full width enamelled pan / Wire shelves                           | 1/2                                                       |
| Steam trays                                                       | -                                                         |
| Telescopic rails                                                  |                                                           |