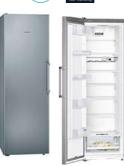

### iQ 500 CM585AGS1B

### Compact oven with microwave function Black with steel trim