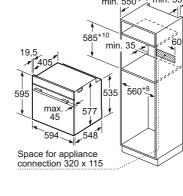

# Pyrolytic single ovens

### **IQ 700 HN978GQB1B**

Single oven with microwave function and added steam Black with steel trim

Award Winning Ovens All studioLine ovens on these pages have been

accredited with these prestigious design awards.

studioLine pyrolytic single ovens specifications

| Appliance type                                                    | Pyrolytic oven with microwave<br>function and added steam |
|-------------------------------------------------------------------|-----------------------------------------------------------|
| Design family                                                     | <b>TQ</b> 700                                             |
| Model number                                                      | HN978GQB1B                                                |
| Design characteristics                                            |                                                           |
| TFT Touchdisplay / TFT Touchdisplay Plus / TFT Touchdisplay Pro   | -1-1■                                                     |
| Glass handle                                                      |                                                           |
| softMove door opening and closing                                 |                                                           |
| Safety features                                                   |                                                           |
| Electronic control                                                |                                                           |
| Digital temperature display with proposal                         |                                                           |
| Heating up indicator / Residual heat indicator                    | ■/■                                                       |
| Control panel lock / Automatic safety switch off                  | ■/■                                                       |
| Door lock                                                         |                                                           |
| Key features                                                      |                                                           |
| Individual Browning with camera                                   |                                                           |
| Home Connect                                                      |                                                           |
| Oven assistant with Voice control                                 | •                                                         |
| varioSpeed                                                        | •                                                         |
| cookControl / cookControl Plus / cookControl Pro                  | -1-1■                                                     |
| roastingSensor / roastingSensor Plus                              | -1 <b>■</b>                                               |
| bakingSensor Plus                                                 |                                                           |
| Oven shelf positions                                              | 5                                                         |
| Cleaning system                                                   |                                                           |
| activeClean® pyrolytic oven cleaning                              |                                                           |
| humidClean Plus                                                   |                                                           |
| Back / roof / side ecoClean® Direct liners                        | -1-1-                                                     |
| Cooking programmes                                                |                                                           |
| Number of heating methods                                         | 27                                                        |
| hotAir cooking (3D or 4D)                                         | 4D                                                        |
| Microwave (number of combination options)                         |                                                           |
| coolStart / fast preheat                                          | ■/■                                                       |
| Full width surface grill / hotAir grilling / Centre surface grill |                                                           |
| Pizza Setting / Bottom heat / Intensive heat                      |                                                           |
| Conventional / Conventional gentle                                | ■/■                                                       |
| Keep warm / Plate warming                                         | ■/■                                                       |
| Low temperature cooking / Dehydrate                               | ■/■                                                       |
| fullSteam Plus / pulseSteam                                       | - I <b>■</b>                                              |
| Dough proving / Reheating / Defrost                               |                                                           |
| Performance / Technical information                               |                                                           |
| Product dimensions H x W x D (mm)                                 | 595 x 594 x 548                                           |
| Cavity capacity (litres)                                          | 67                                                        |
| Water tank volume (litres)                                        | 1                                                         |
| Maximum microwave power (W) <sup>2</sup> / Number of power levels | 800 / 5                                                   |
| Nominal voltage (volts)                                           | 220-240                                                   |
| Total connected loading (watts)                                   | 3600                                                      |
| Cable length (cm)                                                 | 120                                                       |
| Minimum fuse protection                                           | 16A                                                       |
| Interior lights                                                   |                                                           |
| Door glazing                                                      | Quadruple                                                 |
| Energy efficiency data                                            |                                                           |
| Energy efficiency index (%)                                       | N/A                                                       |
| Energy efficiency class                                           | N/A                                                       |
| Energy consumption per cycle hotAir (kWh)¹                        | N/A                                                       |
| Energy consumption per cycle conventional (kWh)¹                  | N/A                                                       |
| Standard accessories                                              |                                                           |
| Full width enamelled pan / Wire shelves                           | 1/2                                                       |
| Steam trays                                                       | -                                                         |
| Telescopic rails                                                  |                                                           |