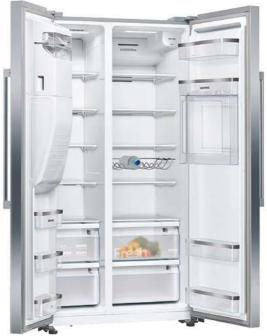

### Compact ovens specifications

| Appliance type                                                    | Compact pyrolytic oven with<br>microwave function |
|-------------------------------------------------------------------|---------------------------------------------------|
| Design family                                                     | iQ 700                                            |
| Model number                                                      | CM778GNB1B                                        |
| Design characteristics                                            | Large Display                                     |
| TFT Touchdisplay Pro / TFT Touchdisplay Plus / TFT Touchdisplay   | ■1-1-                                             |
| softMove door opening and closing                                 |                                                   |
| Safety features                                                   |                                                   |
| Electronic control                                                |                                                   |
| Heating up indicator / Residual heat indicator                    | -1■                                               |
| Control panel lock / Automatic safety switch off                  | ■/■                                               |
| Door lock                                                         |                                                   |
| Key features                                                      |                                                   |
| Home Connect                                                      | •                                                 |
| Oven assistant with Voice control                                 | •                                                 |
| varioSpeed                                                        | •                                                 |
| cookControl / cookControl Plus / cookControl Pro                  | -1-1■                                             |
| roastingSensor / roastingSensor Plus                              | -1■                                               |
| bakingSensor Plus                                                 |                                                   |
| Oven shelf positions                                              | 3                                                 |
| Cleaning system                                                   |                                                   |
| activeClean® pyrolytic oven cleaning                              | -                                                 |
| humidClean Plus                                                   | -                                                 |
| Back / roof / side ecoClean® Direct liners                        | -1-1-                                             |
| Drying programme                                                  |                                                   |
| ecoClean setting                                                  | -                                                 |
| Cleaning and Descaling programme                                  | -                                                 |
| Cooking programmes                                                | 21                                                |
| hotAir cooking (3D or 4D)                                         | 4D                                                |
| Microwave (combination)                                           | -                                                 |
| coolStart / fast preheat                                          | <b>□</b> /□                                       |
| Full width surface grill / hotAir grilling / Centre surface grill | 1-1-                                              |
| Pizza Setting / Bottom heat / Intensive heat                      |                                                   |
| Conventional / Conventional gentle                                | <b>I</b> / <b>I</b>                               |
| Keep warm / Plate warming                                         | ■/■                                               |
| Low temperature cooking / Dehydrate                               | <b>I</b> / <b>I</b>                               |
| fullSteam Plus / pulseSteam                                       | -1-                                               |
| Steam Boost                                                       | -                                                 |
| AirFry with homeConnect app                                       |                                                   |
| Performance / Technical information                               |                                                   |
| Product dimensions H x W x D (mm)                                 | 455 x 594 x 548                                   |
| Cavity capacity (litres)                                          | 45                                                |
| Water tank volume (litres)                                        | -                                                 |
| Nominal voltage (volts)                                           | 220-240                                           |
| Total connected loading (watts)                                   | 3600                                              |
| Maximum microwave power (W) <sup>2</sup> / Number of power levels | 900 / 5                                           |
| Cable length (cm)                                                 | 150                                               |
| Minimum fuse protection                                           | 16A                                               |
| Interior lights                                                   |                                                   |
| Door glazing                                                      | -                                                 |
| Energy efficiency data                                            |                                                   |
| Energy efficiency index (%)                                       | -                                                 |
| Energy efficiency class                                           | -                                                 |
| Energy consumption per cycle hotAir (kWh) <sup>1</sup>            | -                                                 |
| Energy consumption per cycle conventional (kWh) <sup>1</sup>      | -                                                 |
| Energy consumption per cycle conventional (kwn)                   |                                                   |
| Largest baking sheet area (cm)                                    | 1290                                              |
| 53                                                                | 1290                                              |
| Largest baking sheet area (cm)                                    | 1290<br>1 / 2                                     |
| Largest baking sheet area (cm) Standard accessories               |                                                   |

### ■ Yes, model has this feature. – Feature not available for this model.

<sup>1</sup>According to Regulation (EU) No 65/2014 (models with integral microwave or steam only are exempt). For Inverter models, the maximum setting offers a time limited boost option for heating liquids. To ensure optimal results and to protect the appliance, the microwave power output is reduced in stages over the first few minutes down to the next power level (600W). After a cooling period, the microwave boost option will