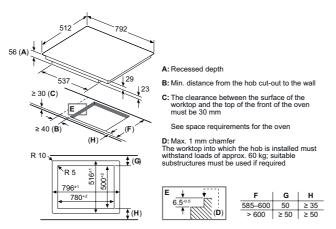

rface of the worktop and the top of the front of the oven must be 30 mm

See space requirements for the oven

The worktop into which the hob is installed must withstand loads of approx. 60 kg; suitable substructures must be used if

| D       | E    | F    |  |
|---------|------|------|--|
| 585-600 | 50   | ≥ 35 |  |
| > 600   | ≥ 50 | ≥ 50 |  |

## Hob technical diagrams

#### Induction hobs ED851HWB1E and EH831HVB1E

# A: Recessed depth ≥ 16 (**C**)

- B: Min. distance from the hob cut-out to
- See space requirements for the over
- The worktop into which the hob is installed must withstand loads of approx. 60 kg; suitable substructures must be used if

| D       | E    | F    |
|---------|------|------|
| 585-600 | 50   | ≥ 35 |
| > 600   | ≥ 50 | ≥ 50 |

#### Induction hob EH801HVB1E



#### quickLite ceramic hob ET81RBHA1D



- A: Minimum distance from the hob cut-out to the wall.
- B: Recessed depth
  C: With fitted oven underneath min. 20. possibly more; see space requirements for the oven.

#### quickLite hob ET61RBEA1E



- A: Minimum distance from the hob cut-out to the wall.
- B: Recessed depth C: With fitted oven underneath min. 20, possibly more; see space requirements for the oven.

#### Induction hob EH601HEB1E



#### Induction hobs ED651HSB1E and EH631HEB1E



#### quickLite ceramic hob ET61RCEA1E



- A: Minimum distance from the hob cut-out
- to the wall.
- B: Recessed depth
  C: With fitted oven underneath min. 20, possibly more; see space requirements for the oven.

#### **Induction hobs** EU611BEB5E and EU611BEB5B



- A: Minimum distance from the hob