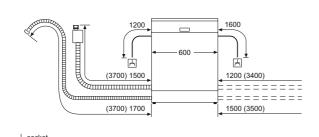

# Cooking accessories

HZ86S000 Glass serving dish

**HZ629070** Air fryer and grill tray in anthracite

**HZ530000** Two-piece half depth enamelled pan set

**HZ638000** 1 level telescopic shelf rails with stop, fully extendible