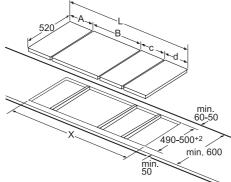

### Single point roastingSensor

The roasting thermometer is able to precisely and reliably measure the internal temperature of dishes. By getting an accurate reading of the core temperature of boneless and fatless dishes, it can determine when they are perfectly done.

No more preheating when cooking chilled and without waiting for the oven to preheat.