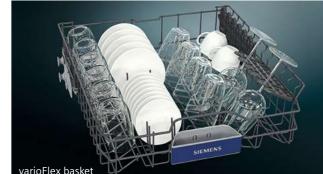

ure hold, protect against mechanical stress and prevent damage to glass rims. Available on iQ700 and iQ500 dishwashers.

Create the perfect space in the dishwasher for any load.



#### rackMatic™

Available across all storage solutions, this feature conveniently allows the user to raise and lower the height of the top basket to create more or less space, even when the dishwasher is loaded.





#### Storage solutions for added flexibility and better results.



#### varioDrawer

By adding a third shelf for cutlery, varioDrawer removes the need for a cutlery basket and creates more space.



#### varioFlex basket system

The varioFlex basket has 2 flexible areas in the top rack and 4 in the bottom, providing extra flexibility within the dishwasher to create more space for larger items.





# flexComfort basket

#### flexComfort basket system

These baskets have the ability to fold down certain compartments within the cavity for extra room – the top rack has 2 areas that can be adjusted for extra flexibility, whilst the bottom basket has 8 areas that can be adjusted to create more space. The inside of your dishwasher is constantly adaptable. Anti-slip elements and stemware support hold have also been added, meaning it has never been as easy to load your dishwasher.





#### flexComfort Pro basket system

The flexComfort Pro basket system is designed to hold larger plates and allows you to create extra space for pots and pans with ease. Choose from up to 6 flexible areas in the top rack and up to 8 flexible areas in the bottom basket to create extra space. Blue touchpoints