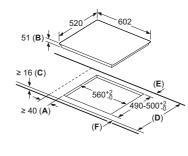

### varioSpeed

When time is of the essence use the varioSpeed function to cut down cooking time by up to 50%.

Intuitive to use and a real "all-rounder" – add the microwave function to the chosen heating mode to enjoy delicious and refined dishes faster.

varioSpeed delivers outstanding results such as soft textures and crispy crusts all in record time.

### Achieve the best results.