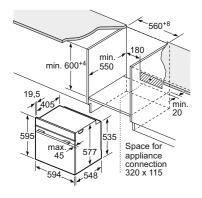

| Aroma Select                                           | -                                             | -                                            |  |
| 6 71 1 17                    |                                                                         | _                                     | _                                                 | _                                                      |                                               |                                              |  |

Yes, model has this feature. – Feature not available for this model.

## Oven technical diagrams

Single ovens HM778GMB1B, HB778G3B1B, HM776G1B1B, HB776G1B1B, HB736G1B1B, HB772G1B1B and HB732G1B1B







#### Single ovens HR776G1B1B HS758G3B1B, and HS736G1B1B







**A:** 19.5 mm

**B:** Space for appliance connection 320 x 115 mm

C: Ventilation space in the base min. 200 cm<sup>2</sup>



Note the pivoting range of the fascia.

#### Single ovens HB578GBS7B and HB537GBS3B





A: 19.5 mm
B: Space for appliance connection 320 x

#### Installation with a hob.





## Oven technical diagrams

#### Compact ovens CM778GNB1B, CM776G1B1B, CM736G1B1B and CM724G1B1B



#### Compact oven CS736G1B1



#### Compact microwave combination CM585AGS0B



#### Compact microwave oven CE732GXB1B



## Microwave oven technical diagrams

#### Microwave BF722L1B1B



#### Microwave BF555LMS0B



#### Microwave BF525LMS0B



## Warming drawer technical diagrams

#### Warming drawer BI710D1B1B

#### Warming drawers BI710C1B1B and BI710E1B1



A: 287.5 mm



A: 287.5