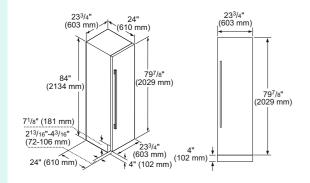

studioLine pyrolytic single ovens specifications

| Appliance type                                                    | Pyrolytic oven with microwave<br>function and added steam |
|-------------------------------------------------------------------|-----------------------------------------------------------|
| Design family                                                     | <b>TQ</b> 700                                             |
| Model number                                                      | HN978GQB1B                                                |
| Design characteristics                                            |                                                           |
| TFT Touchdisplay / TFT Touchdisplay Plus / TFT Touchdisplay Pro   | -1-1■                                                     |
| Glass handle                                                      |                                                           |
| softMove door opening and closing                                 |                                                           |
| Safety features                                                   |                                                           |
| Electronic control                                                |                                                           |
| Digital temperature display with proposal                         |                                                           |
| Heating up indicator / Residual heat indicator                    | ■/■                                                       |
| Control panel lock / Automatic safety switch off                  | ■/■                                                       |
| Door lock                                                         |                                                           |
| Key features                                                      |                                                           |
| Individual Browning with camera                                   |                                                           |
| Home Connect                                                      |                                                           |
| Oven assistant with Voice control                                 | •                                                         |
| varioSpeed                                                        | •                                                         |
| cookControl / cookControl Plus / cookControl Pro                  | -1-1■                                                     |
| roastingSensor / roastingSensor Plus                              | -1 <b>■</b>                                               |
| bakingSensor Plus                                                 |                                                           |
| Oven shelf positions                                              | 5                                                         |
| Cleaning system                                                   |                                                           |
| activeClean® pyrolytic oven cleaning                              |                                                           |
| humidClean Plus                                                   |                                                           |
| Back / roof / side ecoClean® Direct liners                        | -1-1-                                                     |
| Cooking programmes                                                |                                                           |
| Number of heating methods                                         | 27                                                        |
| hotAir cooking (3D or 4D)                                         | 4D                                                        |
| Microwave (number of combination options)                         |                                                           |
| coolStart / fast preheat                                          | ■/■                                                       |
| Full width surface grill / hotAir grilling / Centre surface grill |                                                           |
| Pizza Setting / Bottom heat / Intensive heat                      |                                                           |
| Conventional / Conventional gentle                                | ■/■                                                       |
| Keep warm / Plate warming                                         | ■/■                                                       |
| Low temperature cooking / Dehydrate                               | ■/■                                                       |
| fullSteam Plus / pulseSteam                                       | - I <b>■</b>                                              |
| Dough proving / Reheating / Defrost                               |                                                           |
| Performance / Technical information                               |                                                           |
| Product dimensions H x W x D (mm)                                 | 595 x 594 x 548                                           |
| Cavity capacity (litres)                                          | 67                                                        |
| Water tank volume (litres)                                        | 1                                                         |
| Maximum microwave power (W) <sup>2</sup> / Number of power levels | 800 / 5                                                   |
| Nominal voltage (volts)                                           | 220-240                                                   |
| Total connected loading (watts)                                   | 3600                                                      |
| Cable length (cm)                                                 | 120                                                       |
| Minimum fuse protection                                           | 16A                                                       |
| Interior lights                                                   |                                                           |
| Door glazing                                                      | Quadruple                                                 |
| Energy efficiency data                                            |                                                           |
| Energy efficiency index (%)                                       | N/A                                                       |
| Energy efficiency class                                           | N/A                                                       |
| Energy consumption per cycle hotAir (kWh)¹                        | N/A                                                       |
| Energy consumption per cycle conventional (kWh)¹                  | N/A                                                       |
| Standard accessories                                              |                                                           |
| Full width enamelled pan / Wire shelves                           | 1/2                                                       |
| Steam trays                                                       | -                                                         |
| Telescopic rails                                                  |                                                           |