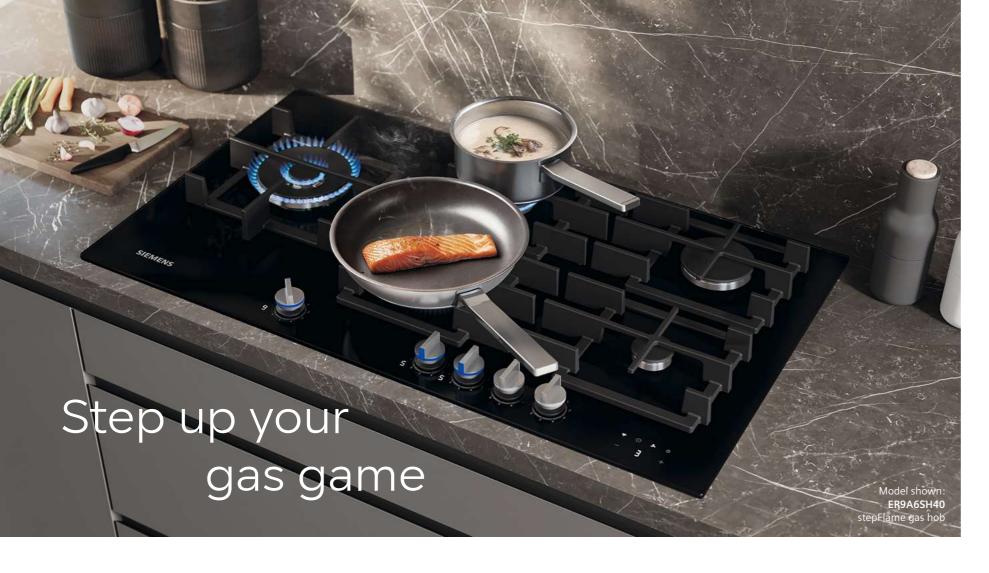

on hob** EU61RAGA5B



- A: Minimum distance from the hob cut-out to the wall.
   B: Recessed depth
- C: The clearance between the surface of the worktop and the top of the front of the oven must be 30 mm. See space requirements for the oven.

The worktop into which the hob is installed must withstand loads of approx. 60 kg; suitable substructures must be used

| D       | E    | F    |
|---------|------|------|
| 585-600 | 50   | ≥ 35 |
| > 600   | ≥ 50 | ≥ 50 |



#### For all flexInduction, induction and quickLite ceramic hobs

Below are diagrams for installation applicable to all flexInduction, induction and quickLite ceramic hobs

\*dimension varies according to model example show for a 90cm hob. Please refer to the line drawing of the particular model for exact specification.









#### Easy clean up

Cleaning up is also quick and easy thanks to the tempered glass surface and detachable metallic sword dials, which can simply be removed to wipe the hob surface. The semicontinuous cast iron pan supports are also dishwasher suitable and sized to fit comfortably in the dishwasher loading zone.







Detachable sword dials for ultimate convenience For quick and easy clean up with no hard to reach areas.



Dishwasher safe pan supports

Our light and durable semi-continuous cast iron pan supports, combine excellent pan stability with easy cleaning as they can be placed in the dishwasher.



#### Designed for modern living

The iQ700 gas hob expertly balances flame cooking with modern precision, the hallmark of every Siemens home appliance. The digital display, together