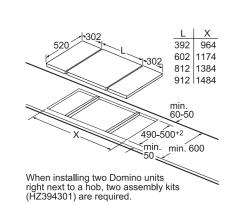

s comply with COMMISSION (EC) No. 1275/2008 with regard to ecodesign requirements for standby and off mode electric power consumption.

Dual circuit means standard outer flame ring plus 2nd inner flame ring.

2High power output for rapid heating – especially valuable for flash and wok frying.

<sup>&</sup>lt;sup>3</sup>Dual control means the inner and outer rings of a dual circuit burner can be controlled independently.

<sup>&</sup>lt;sup>4</sup>Pan supports can be cleaned in the dishwasher. Supports have special additional coating and hand finishing of enamel.

## Hob technical diagrams

#### Domino hob combination installation

Below are diagrams showing the possible combinations for installing your Domino hob







required (2 units = 1 assembly kit, 3 units = 2 assembly kits, etc).





If two or more elements are installed right next to one another, one or several installation kits are required (2 elements 1 installation kit, 3 elements 2 installation kits, etc.).

Cutout dimension (X) depending on the combination see table:

Domino combination possibilities with corresponding device and cutout dimensions

| Width type:   | 30  | 40  | 60  | 70  | 80  | 90  |
|---------------|-----|-----|-----|-----|-----|-----|
| Device width: | 302 | 392 | 602 | 710 | 812 | 912 |

| Device width.    | 12 00 | /2 00 | 2 / 1 | 0 012 | . 312 |      |
|------------------|-------|-------|-------|-------|-------|------|
|                  | A B   | CD    | LΧ    |       |       |      |
| 2x30             | 302   | 302   | -     | -     | 604   | 572  |
| 1x30, 1x40       | 302   | 392