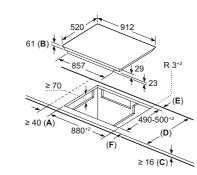

the left and right zones. No bridge is possible to use 2 aux zones together.

Data valid in this table as of April 2025. Subject to modification without prior notice.

**Five Year Warranty** – Available on all Siemens studioLine appliances listed in this brochure to protect against warranty 5 year manufacturing and material faults during this warranty period.

## studioLine hob technical diagrams

## studioLine inductionAir Plus venting hobs EX870NX68E and EX877NX68E A: Recess depth B: Cut-out in back panel required for pipework. Exact size and position can be taken from specific drawing. C: All 80 cm width class models can be installed in 60 cm wide furniture by adjusting the side panels. ×≥ 600 (**C**)\* -490 — Ducted and unducted ventiliation technical diagrams can be found online







- A: Min. distance from the hob cut-out to the wall
   B: Max. recessed depth
- C: The clearance between the surface of the worktop and the top of the front of the oven must be 40 mm

See space requirements for the oven

The worktop into which the hob is installed must withstand loads of approx. 60 kg; suitable substructures must be used if

| D       | E    | F    |
|---------|------|------|
| 585-600 | 50   | ≥ 35 |
| > 600   | ≥ 50 | ≥ 50 |

#### studioLine flexInduction hobs EX977NXV6E and EX977KXX5E



- A: Minimum distance from the hob cut-out
- A: minimum distance from the nob cut-out to the wall.
   B: Recessed depth
   C: The clearance between the surface of the worktop and the top of the front of the oven must be 30 mm. See space requirements for the oven.

must withstand loads