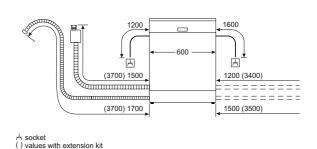

# Cooking accessories

HZ86S000 Glass serving dish

**HZ629070** Air fryer and grill tray in anthracite

**HZ530000** Two-piece half depth enamelled pan set

**HZ638000** 1 level telescopic shelf rails with stop, fully extendible