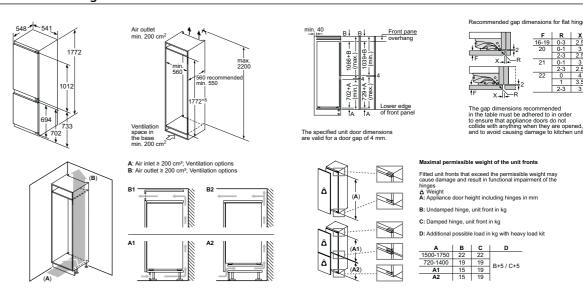

### iQ500 compact oven range

### iQ500 drawer range

| Display type                                                | 10cm Drawer                                                                                                                |
|-------------------------------------------------------------|----------------------------------------------------------------------------------------------------------------------------|
|                                                             | Warming drawer                                                                                                             |
| All drawers have: • Push/pull opening • Heated ceramic base | BI510CNR0B  • 14cm height  • Maximum capacity - plates 14  • Maximum capacity - espresso cups 64  • Temperature levels - 3 |

### 2 vear warrant

A two year warranty is available on all Siemens ovens and compact appliances listed in this brochure to protect against manufacturing and material faults during this warranty period.

# Pyrolytic single ovens

### **IQ** 700 HM778GMB1B

Single multi-function oven with integral microwave Black with steel trim

Award Winning

All ovens on these pages have been accredited with these prestigious design awards.

Ovens

### Pyrolytic single ovens specifications

| Appliance type                                                    | Single pyrolytic oven with<br>microwave function |
|-------------------------------------------------------------------|--------------------------------------------------|
| Design family                                                     | iQ 700                                           |
| Model number                                                      | HM778GMB1B                                       |
| Design characteristics                                            | Large Display                                    |
| TFT Touchdisplay Pro / TFT Touchdisplay Plus / TFT Touchdisplay   | ■1-1-                                            |
| softMove door opening and closing                                 |                                                  |
| Safety features                                                   |                                                  |
| Electronic control                                                |                                                  |
| Digital temperature display with proposal                         |                                                  |
| Heating up indicator / Residual heat indicator                    | ■/■                                              |
| Control panel lock / Automatic safety switch off                  | <b>I</b> /                                       |
| Door lock                                                         |                                                  |
| Key features                                                      |                                                  |
| Home Connect                                                      |                                                  |
| Oven assistant with Voice control                                 |                                                  |
| varioSpeed                                                        |                                                  |
| cookControl / cookControl Plus / cookControl Pro                  | -1-1                                             |
| roastingSensor / roastingSensor Plus                              | -1                                               |
| Oven shelf positions                                              | 5                                                |
| Cleaning System                                                   |                                                  |
| activeClean® pyrolytic oven cleaning                              |                                                  |
| humidClean Plus                                                   |                                                  |
| Back / roof / side ecoClean® Direct liners                        |                                                  |
| Cooking programmes                                                | 21                                               |
| hotAir cooking (3D or 4D)                                         | 4D                                               |
| Microwave (number of combination options)                         | 5                                                |
| coolStart / fast preheat                                          |                                                  |
| Full width surface grill / hotAir grilling / Centre surface grill |                                                  |
| Pizza Setting / Bottom heat / Intensive heat                      | -/-/-                                            |
| Conventional / Conventional gentle                                |                                                  |
| Keep warm / Plate warming                                         |                                                  |
| Low temperature cooking / Dehydrate                               | 1                                                |
| fullSteam Plus / pulseSteam                                       |                                                  |
| Reheating / Defrost                                               |                                                  |
| AirFry with homeConnect app                                       | -                                                |
| Performance / Technical information                               |                                                  |
| Product dimensions H x W x D (mm)                                 | 595 x 594 x 548                                  |
| Cavity capacity (litres)                                          | 67                                               |
| Water tank volume (litres)                                        | -                                                |
| Maximum microwave power (W) <sup>2</sup> / Number of power levels | 800 / 5                                          |
| Nominal voltage (volts)                                           | 220-240                                          |
| Total connected loading (watts)                                   | 3600                                             |
| Cable length (cm)                                                 | 120                                              |
| Minimum fuse protection                                           | 120<br>16A                                       |
| · · · · · · · · · · · · · · · · · · ·                             | I bA                                             |
| Interior lights                                                   |                                                  |
| Door glazing                                                      | Quadruple                                        |
| Energy efficiency data                                            |                                                  |
| Energy efficiency index (%)                                       | -                                                |
| Energy efficiency class                                           | -                                                |
| Energy consumption per cycle hotAir (kWh)¹                        | -                                                |
| Energy consumption per cycle conventional (kWh) <sup>1</sup>      | -                                                |
| Time to cook standard load (mins)                                 | -                                                |
| Largest baking sheet area (cm)                                    | 1290                                             |
| Standard accessories                                              |                                                  |
| Full width enamelled pan / Wire shelves                           | 1/2                                              |
| Steam trays                                                       | -                                                |
| Telescopic rails                                                  | Available as an accessory                        |