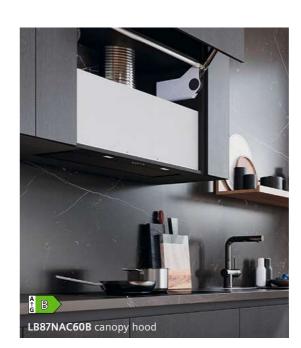

### ■ Yes, model has this feature. – Feature not available for this model.

<sup>1</sup>According to Regulation (EU) No 65/2014 (models with integral microwave or steam only are exempt). For Inverter models, the maximum setting offers a time limited boost option for heating liquids. To ensure optimal results and to protect the appliance, the microwave power output is reduced in stages over the first few minutes down to the next power level (600W). After a cooling period, the microwave boost option will

be available once more. Data valid in this table as of April 2025. Subject to modification without prior notice.

Five Year Warranty – Available on all Siemens studioLine appliances listed in this brochure to protect against warranty 5 year manufacturing and material faults during this warranty period.