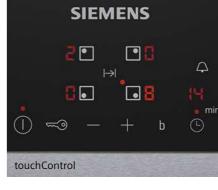

### lightControl

The lightControl dial highlights the chosen heating symbol with a striking blue light – making operating the oven into an intuitive and exciting experience. The design is consistent throughout the iQ500 range with the intuitive illuminated lightControl dials.