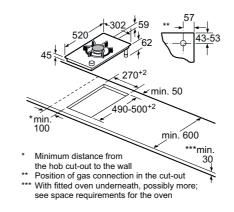

### Guarantee the best cooking results.

### cookControl

Providing automatic programmes for mainly meat, poultry and fish. Available with either 10 programmes or 30 programmes, simply select the desired dish and enter the food's weight everything else is done automatically.

### Single point roastingSensor

The roasting thermometer is able to precisely and reliably measure the internal temperature of dishes. By getting an accurate reading of the core temperature of boneless and fatless dishes, it can determine when they are perfectly done.

No more preheating when cooking chilled and without waiting for the oven to preheat.