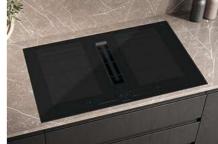

cookingSensor Plus

Model shown left: **EX977KXX5E** flexInduction hob





### Experience the freedom of cooking: freeInduction and flexInduction.

The Siemens freeInduction hob offers all the benefits of induction cooking and more. The innovative full surface induction hob allows you to experience a new level of versatility, with total flexibility in size, shape and position of cookware.

With flexInduction, the flexible cooking zone automatically extends to accommodate extra-large cookware (up to 24cm) in diameter. If one zone is not big enough for your cookware, your hob takes control and activates more inductors for even heating. It is also an excellent option for using the Teppan Yaki accessory or griddle plates up to 40cm long.

Model shown above: **EZ977KZY1E** freeInduction hob



#### The best of both worlds: inductionAir Plus. Combining induction technology with powerful

extraction, the induction fechnology with powerful extraction, the inductionAir Plus vented hob gives design flexibility for the kitchen, with the added benefit of hasslefree cleaning.

Featuring Siemens state of the art flexInduction technology, hob sensors under the glass ceramic automatically detect the shape and size of pots and pans and immediately combine or split the cooking zones accordingly. They can also transfer the settings if the cookware is moved.

The blue Dual lightSlider provides both a statement piece and intuitive control by touch and slide. When activated, the control panel is a visual highlight – when deactivated, it is completely invisible.

Model shown above: **EX870NX68E