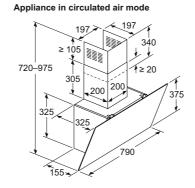

### studioLine single ovens specifications

| Appliance type                                                    | Oven with steam function       | Oven with steam function       |
|-------------------------------------------------------------------|--------------------------------|--------------------------------|
| Design family                                                     | iQ 700                         | iQ 700                         |
| Model number                                                      | HS958GED1B                     | HS956GCB1B                     |
| Design characteristics                                            |                                |                                |
| TFT Touchdisplay / TFT Touchdisplay Plus / TFT Touchdisplay Pro   | -1-1■                          | -1■1-                          |
| Glass handle                                                      |                                |                                |
| softMove door opening and closing                                 | •                              |                                |
| Safety features                                                   |                                |                                |
| Electronic control                                                |                                | •                              |
| Heating up indicator / Residual heat indicator                    | <b>I</b>                       | ■/■                            |
| Control panel lock / Automatic safety switch off                  | <b>I</b> / <b>I</b>            | ■/■                            |
| Door lock                                                         | _                              | _                              |
| Key features                                                      |                                |                                |
| Voice activated door opening (via Alexa)                          | -                              | -                              |
| Individual Browning with camera                                   |                                | _                              |
| Home Connect                                                      |                                |                                |
| Oven assistant with Voice control                                 |                                |                                |
| varioSpeed                                                        | -                              | -                              |
| cookControl / cookControl Plus / cookControl Pro                  | -1-1■                          | -1-1■                          |
| roastingSensor / roastingSensor Plus                              | -1■                            | <b>-1</b> ■                    |
| bakingSensor Plus                                                 |                                | _                              |
| Oven shelf positions                                              | 5                              | 5                              |
| Cleaning system                                                   |                                |                                |
| activeClean® pyrolytic oven cleaning                              | -                              | -                              |
| humidClean Plus                                                   |                                |                                |
| Back / roof / side ecoClean® Direct liners                        | ■/■/■                          | <b>=</b> / <b>=</b> / <b>=</b> |
| Cooking programmes                                                |                                |                                |
| Number of heating methods                                         | 24                             | 22                             |
| hotAir cooking (3D or 4D)                                         | 4D                             | 4D                             |
| Microwave (number of combination options)                         | -                              | -                              |
| coolStart / fast preheat                                          | <b>I</b> / <b>I</b>            | <b>I</b>                       |
| Full width grill / Half width grill / hotAir grilling             |                                | ■/■/■                          |
| Pizza Setting / Bottom heat / Intensive heat                      | ■/■/■                          | ■/■/-                          |
| Conventional / Conventional gentle                                | ■ / ■<br>- · -                 | ■/■<br>                        |
| Keep warm / Plate warming                                         | <b>I</b> ./.                   | <b>I</b> / <b>I</b>            |
| Low temperature cooking / Dehydrate                               | <b>I</b> / <b>I</b>            | <b>I</b> /-                    |
| fullSteam Plus / pulseSteam                                       | 1                              | ■/■<br>-                       |
| Steam jet                                                         | -                              |                                |
| Sous-vide function                                                |                                |                                |
| Dough proving / Reheating / Defrost                               | <b>=</b> / <b>=</b> / <b>=</b> |                                |
| Performance / Technical information                               |                                |                                |
| Product dimensions H x W x D (mm)                                 | 595 x 594 x 548                | 595 x 594 x 548                |
| Water tank volume (litres)                                        | -                              | 1                              |
| Fixed water connection                                            | •                              | _                              |
| Maximum microwave power (W) <sup>2</sup> / Number of power levels |                                | _                              |
| Nominal voltage (volts)                                           | 220-240                        | 220-240                        |
| Total connected loading (watts)                                   | 3600                           | 3600                           |
| Cable length (cm)                                                 | 120                            | 120                            |
| Minimum fuse protection                                           | 16A                            | 16A                            |
| Interior lights                                                   | <b>.</b>                       |                                |
| Door glazing                                                      | Triple                         | Triple                         |
| Energy efficiency data                                            |                                |                                |
| Energy efficiency index (%)                                       | 81.2                           | 81.2                           |
| Energy efficiency class                                           | A+                             | A+                             |
| Energy consumption per cycle hotAir (kWh) <sup>1</sup>            | 0.69                           | 0.69                           |
| Energy consumption per cycle conventional (kWh) <sup>1</sup>      | 0.87                           | 0.87                           |
| Cavity capacity (litres)                                          | 71                             | 71                             |
| Standard accessories                                              |                                |                                |
| Full width enamelled pan / Wire shelves / Baking tray             | 1/2/0                          | 1/2/0                          |
| Steam trays punched / unpunched                                   | 2/1                            | 2/1                            |
| Meat probe                                                        | •                              | •                              |