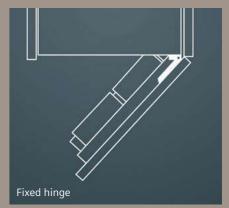

bine cooling and freezing appliances in any way with modularFit.

Thanks to the anti-condensation technology, it is possible to install cooling and freezing appliances next to each other in multiple different layouts. The innovative technology prevents the build-up of moisture between the appliances, keeping everything fresh and clean.

#### Models that can sit side-by-side:

#### **Built-in Fridges**

KI81FHODO (studioLine)
KI81RADDOG
KI81RNSEOG
KI81RSOEO (studioLine)
KI81RVFEOG
KI82LVFEO

Built-in Freezers GI81NHNE0 (studioLine) GI81NHCE0 GI81NVEE0G



#### Choosing the right hinge: fixed and sliding.

Siemens built-in cooling appliances are available with specific types of hinges that either aid the installation and design of the kitchen or can be matched for replacement appliances.





#### Fixed hinge

A fixed hinge means that the furniture door is mounted to the appliance door. Advantages of a fixed hinge mean that we can offer softClosing doors that automatically close at an angle of approx 15°-20° preventing the door from accidentally being left open. The installation also offers better access to the appliance interior and due to the optimised width, higher energy efficiency with competitive volume.

They are thoroughly tested to withstand constant opening and closing. The softClose door retracts effortlessly and creates minimal noise. In addition to aesthetics, a softClose door ensures that items within the fridge are not disturbed from a heavy impact, meaning no spills to clean.

#### Sliding hing

A sliding hinge means that the furniture door is mounted at the k