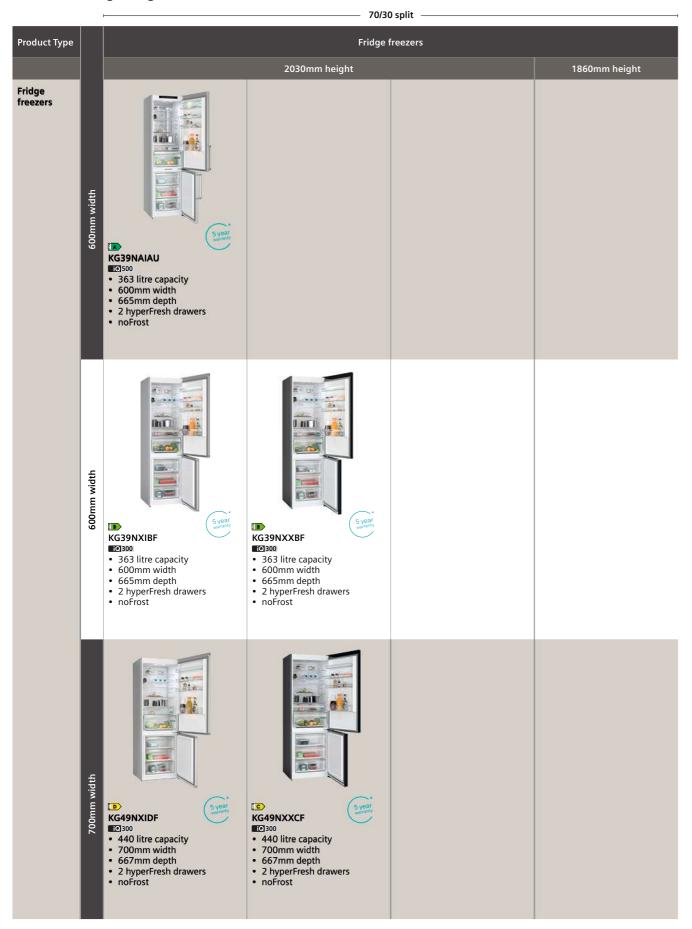

The water tank is very easy to remove for reliable refilling.

#### Explore more features that work around busy lifestyles.



#### safetyGlass shelves

All safety glass shelves are made from extra strong, easy-to-clean glass. If something tips over, the spillage is contained and does not spill into the rest of the refrigerator compartment.



#### Holiday mode

Holiday Mode will ensure that food in the freezer stays cold enough to maintain freshness whilst reducing its energy output. Our fridges also feature a warning alarm that signals when the door has been left open, ensuring that energy is not needlessly wasted and preserving the food inside.

# Cooling product overview

Freestanding multi door / American fridge freezer







# Cooling product overview

Freestanding fridge freezers



#### Freestanding single door fridges and freezers





# Wine cabinet





#### IQ 500 KW36KATGA

Freestanding wine cabinet Silver, glass door











#### Wine cabinet specifications

| Appliance type                              | Freestanding wine cabinet       |
|---------------------------------------------|---------------------------------|
| Design family                               | iQ 500                          |
| Model number                                | KW36KATGA                       |
| Design features                             |                                 |
| Colour of door panels                       | Silver                          |
| Colour of side panels                       | Black                           |
| Type of glass door