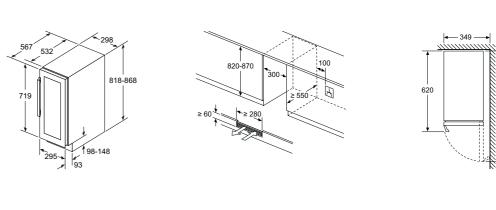

### iQ500 compact oven range

### iQ500 drawer range

| Display type                                                | 10cm Drawer                                                                                                                |
|-------------------------------------------------------------|----------------------------------------------------------------------------------------------------------------------------|
|                                                             | Warming drawer                                                                                                             |
| All drawers have: • Push/pull opening • Heated ceramic base | BI510CNR0B  • 14cm height  • Maximum capacity - plates 14  • Maximum capacity - espresso cups 64  • Temperature levels - 3 |

### 2 vear warrant

A two year warranty is available on all Siemens ovens and compact appliances listed in this brochure to protect against manufacturing and material faults during this warranty period.

# Pyrolytic single ovens

### **IQ** 700 HM778GMB1B

Single multi-function oven with integral microwave Black with steel trim

Award Winning

All ovens on these pages have been accredited with these prestigious design awards.

Ovens

### Pyrolytic single ovens specifications

| Appliance type                                                    | Single pyrolytic oven with<br>microwave function |
|-------------------------------------------------------------------|--------------------------------------------------|
| Design family                                                     | iQ 700                                           |
| Model number                                                      | HM778GMB1B                                       |
| Design characteristics                                            | Large Display                                    |
| TFT Touchdisplay Pro / TFT Touchdisplay Plus / TFT Touchdisplay   | ■1-1-                                            |
| softMove door opening and closing                                 |                                                  |
| Safety features                                                   |                                                  |
| Electronic control                                                |                                                  |
| Digital temperature display with proposal                         |                                                  |
| Heating up indicator / Residual heat indicator                    | ■/■                                              |
| Control panel lock / Automatic safety switch off                  | <b>I</b> /                                       |
| Door lock                                                         |                                                  |
| Key features                                                      |                                                  |
| Home Connect                                                      |                                                  |
| Oven assistant with Voice control                                 |                                                  |
| varioSpeed                                                        |                                                  |
| cookControl / cookControl Plus / cookControl Pro                  | -1-1                                             |
| roastingSensor / roastingSensor Plus                              | -1                                               |
| Oven shelf positions                                              | 5                                                |
| Cleaning System                                                   |                                                  |
| activeClean® pyrolytic oven cleaning                              |                                                  |
| humidClean Plus                                                   |                                                  |
| Back / roof / side ecoClean® Direct liners                        |                                                  |
| Cooking programmes                                                | 21                                               |
| hotAir cooking (3D or 4D)                                         | 4D                                               |
| Microwave (number of combination options)                         | 5                                                |
| coolStart / fast preheat                                          |                                                  |
| Full width surface grill / hotAir grilling / Centre surface grill |                                                  |
| Pizza Setting / Bottom heat / Intensive heat                      | -/-/-                                            |
| Conventional / Conventional gentle                                |                                                  |
| Keep warm / Plate warming                                         |                                                  |
| Low temperature cooking / Dehydrate                               | 1                                                |
| fullSteam Plus / pulseSteam                                       |                                                  |
| Reheating / Defrost                                               |                                                  |
| AirFry with homeConnect app                                       | -                                                |
| Performance / Technical information                               |                                                  |
| Product dimensions H x W x D (mm)                                 | 595 x 594 x 548                                  |
| Cavity capacity (litres)                                          | 67                                               |
| Water tank volume (litres)                                        | -                                                |
| Maximum microwave power (W) <sup>2</sup> / Number of power levels | 800 / 5                                          |
| Nominal voltage (volts)                                           | 220-240                                          |
| Total connected loading (watts)                                   | 3600                                             |
| Cable length (cm)                                                 | 120                                              |
| Minimum fuse protection                                           | 120<br>16A                                       |
| · · · · · · · · · · · · · · · · · · ·                             | I bA                                             |
| Interior lights                                                   |                                                  |
| Door glazing                                                      | Quadruple                                        |
| Energy efficiency data                                            |                                                  |
| Energy efficiency index (%)                                       | -                                                |
| Energy efficiency class                                           | -                                                |
| Energy consumption per cycle hotAir (kWh)¹                        | -                                                |
| Energy consumption per cycle conventional (kWh) <sup>1</sup>      | -                                                |
| Time to cook standard load (mins)                                 | -                                                |
| Largest baking sheet area (cm)                                    | 1290                                             |
| Standard accessories                                              |                                                  |
| Full width enamelled pan / Wire shelves                           | 1/2                                              |
| Steam trays                                                       | -                                                |
| Telescopic rails                                                  | Available as an accessory                        |