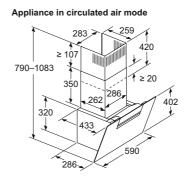

### studioLine single ovens specifications

| Appliance type                                                    | Oven with steam function       | Oven with steam function       |
|-------------------------------------------------------------------|--------------------------------|--------------------------------|
| Design family                                                     | iQ 700                         | iQ 700                         |
| Model number                                                      | HS958GED1B                     | HS956GCB1B                     |
| Design characteristics                                            |                                |                                |
| TFT Touchdisplay / TFT Touchdisplay Plus / TFT Touchdisplay Pro   | -1-1■                          | -1■1-                          |
| Glass handle                                                      |                                |                                |
| softMove door opening and closing                                 | •                              |                                |
| Safety features                                                   |                                |                                |
| Electronic control                                                |                                | •                              |
| Heating up indicator / Residual heat indicator                    | <b>I</b>                       | ■/■                            |
| Control panel lock / Automatic safety switch off                  | <b>I</b> / <b>I</b>            | ■/■                            |
| Door lock                                                         | _                              | _                              |
| Key features                                                      |                                |                                |
| Voice activated door opening (via Alexa)                          | -                              | -                              |
| Individual Browning with camera                                   |                                | _                              |
| Home Connect                                                      |                                |                                |
| Oven assistant with Voice control                                 |                                |                                |
| varioSpeed                                                        | -                              | -                              |
| cookControl / cookControl Plus / cookControl Pro                  | -1-1■                          | -1-1■                          |
| roastingSensor / roastingSensor Plus                              | -1■                            | <b>-1</b> ■                    |
| bakingSensor Plus                                                 |                                | _                              |
| Oven shelf positions                                              | 5                              | 5                              |
| Cleaning system                                                   |                                |                                |
| activeClean® pyrolytic oven cleaning                              | -                              | -                              |
| humidClean Plus                                                   |                                |                                |
| Back / roof / side ecoClean® Direct liners                        | ■/■/■                          | <b>=</b> / <b>=</b> / <b>=</b> |
| Cooking programmes                                                |                                |                                |
| Number of heating methods                                         | 24                             | 22                             |
| hotAir cooking (3D or 4D)                                         | 4D                             | 4D                             |
| Microwave (number of combination options)                         | -                              | -                              |
| coolStart / fast preheat                                          | <b>I</b> / <b>I</b>            | <b>I</b>                       |
| Full width grill / Half width grill / hotAir grilling             |                                | ■/■/■                          |
| Pizza Setting / Bottom heat / Intensive heat                      | ■/■/■                          | ■/■/-                          |
| Conventional / Conventional gentle                                | ■ / ■<br>- · -                 | ■/■<br>                        |
| Keep warm / Plate warming                                         | <b>I</b> ./.                   | <b>I</b> / <b>I</b>            |
| Low temperature cooking / Dehydrate                               | <b>I</b> / <b>I</b>            | <b>I</b> /-                    |
| fullSteam Plus / pulseSteam                                       | 1                              | ■/■<br>-                       |
| Steam jet                                                         | -                              |                                |
| Sous-vide function                                                |                                |                                |
| Dough proving / Reheating / Defrost                               | <b>=</b> / <b>=</b> / <b>=</b> |                                |
| Performance / Technical information                               |                                |                                |
| Product dimensions H x W x D (mm)                                 | 595 x 594 x 548                | 595 x 594 x 548                |
| Water tank volume (litres)                                        | -                              | 1                              |
| Fixed water connection                                            | •                              | _                              |
| Maximum microwave power (W) <sup>2</sup> / Number of power levels |                                | _                              |
| Nominal voltage (volts)                                           | 220-240                        | 220-240                        |
| Total connected loading (watts)                                   | 3600                           | 3600                           |
| Cable length (cm)                                                 | 120                            | 120                            |
| Minimum fuse protection                                           | 16A                            | 16A                            |
| Interior lights                                                   | <b>.</b>                       |                                |
| Door glazing                                                      | Triple                         | Triple                         |
| Energy efficiency data                                            |                                |                                |
| Energy efficiency index (%)                                       | 81.2                           | 81.2                           |
| Energy efficiency class                                           | A+                             | A+                             |
| Energy consumption per cycle hotAir (kWh) <sup>1</sup>            | 0.69                           | 0.69                           |
| Energy consumption per cycle conventional (kWh) <sup>1</sup>      | 0.87                           | 0.87                           |
| Cavity capacity (litres)                                          | 71                             | 71                             |
| Standard accessories                                              |                                |                                |
| Full width enamelled pan / Wire shelves / Baking tray             | 1/2/0                          | 1/2/0                          |
| Steam trays punched / unpunched                                   | 2/1                            | 2/1                            |
| Meat probe                                                        | •                              | •                              |