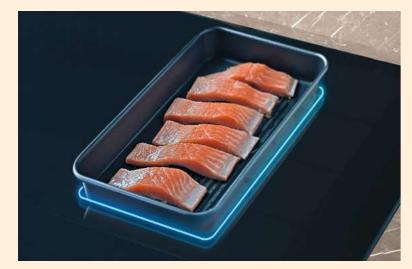

piece included with venting hob

Ducted recirculation using starter kit HZ9VDKR1 for min. 60cm worktop depth



Ducted exhaust extraction using -Starter kit HZ9VDKE1 for min. 60cm worktop depth



(included with venting hob) • Use the adhesive to seal the first bend into the back of the hob

• Discard the telescopic slider piece included with venting hob

• Install the filters into the hob



#### flexInduction, no-compromise cooking at its best.



Siemens flexInduction hobs are a must for diverse cooking. The cooking area can be tailored to individual needs, so it can either be used as a traditional induction hob with separate zones, or by linking the zones together for larger cooking pans. flexInduction also includes boost settings, automatic pan recognition and touchSlider controls.



Each flexInduction zone houses four innovative elongated inductors beneath the glass, which act independently to detect the presence of cookware on the hob. The individual inductors only work when cookware is detected, whether that is a 10cm flex pan placed in one corner, or a large griddle plate covering the whole zone. With only specific areas active at any particular time, no energy is wasted. And for an even more versatile cooking, the triple flexInduction hob provides maximum versatility with three flexInduction zones. flexInduction is no-compromise cooking at its best.





With flexInduction Plus, the cooking zones automatically adapt to the sizes of pots and pans of up to 30cm in diameter. If one cooking zone is not sufficient, additional inductors are automatically activated to