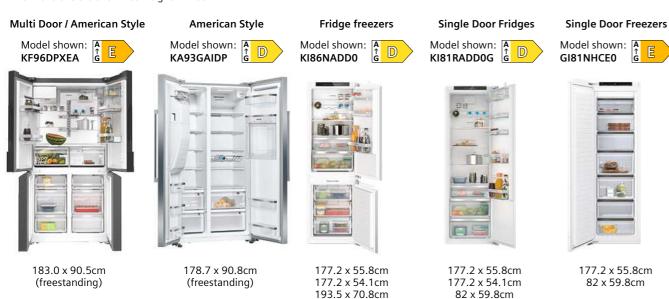

Installing two appliances on top of each other Air exchange

A: Air inlet ≥ 200 cm<sup>2</sup>

# Oven technical diagrams

# Microwave oven technical diagrams

# Drawer technical diagrams

# Coffee centre technical diagrams

# iQ700 oven product overview

### iQ700 single oven range

All single and compact ovens included on these pages feature softClose (excluding BF722L1B1B)

### iQ700 drawers range

| Display type                                                                        | 29cm Drawers                                                                                                            | 14cm Drawers                                                                                                           |                                                                                                                            |
|-------------------------------------------------------------------------------------|-------------------------------------------------------------------------------------------------------------------------|------------------------------------------------------------------------------------------------------------------------|----------------------------------------------------------------------------------------------------------------------------|
|                                                                                     | Warming drawer                                                                                                          | Warming drawer                                                                                                         | Accessory drawer                                                                                                           |
| All drawers have: Push/pull opening Heated ceramic base (excludes Accessory Drawer) | BI710D1B1B • • 29cm height • Maximum capacity - plates 40 • Maximum capacity - espresso cups 192 • Temperature levels 4 | BI710C1B1B • • 14cm height • Maximum capacity - plates 12 • Maximum capacity - espresso cups 64 • Temperature levels 4 | BI710E1B1  • 14cm height  • Maximum capacity  - plates 14  • Maximum capacity - espresso cups 64  • Temperature levels n/a |

All single ovens, compact ovens and coffee machine included on these pages feature Home Connect (excluding BF722L1B1B and CE732GXB1B)

| Compact Ovens (45cm) with activeClean (pyrolytic/self-cleaning)                                                            | Compact Ovens (45cm)<br>with ecoClean (non-pyrolytic)<br>(excluding CM724G1B1B)                       |                                                                                                          | Compact Microwave                                                    |                                                                 | Coffee Centre                                                                     |
|----------------------------------------------------------------------------------------------------------------------------|-------------------------------------------------------------------------------------------------------|----------------------------------------------------------------------------------------------------------|----------------------------------------------------------------------|-----------------------------------------------------------------|-----------------------------------------------------------------------------------|
| Microwave                                                                                                                  | Microwave                                                                                             | Steam                                                                                                    | Microwave                                                            | Microwave with grill                                            |                                                                                   |
| CM778GNB1B • Cooking functions: 21 4D hotAir cookControl Pro roastingSensor Plus bakingSensor Plus varioSpeed activeClean® |                                                                                                       |                                                                                                          |                                                                      |                                                                 | CT718L1B0 • • doubleCup • coffeeWorld • aromaSelect • ceramDrive • autoMilk Clean |
| CM776G1B1B • • Cooking functions: 19 • 4D hotAir • cookControl Pro • varioSpeed • activeClean®                             | CM736G1B1B • • Cooking functions: 19 • 4D hotAir • cookControl Pro • varioSpeed • ecoClean            | CS736G1B1 • Cooking functions: 21 • 4D hotAir • cookControl Pro • fullSteam Plus • pulseSteam • ecoClean |                                                                      |                                                                 |                                                                                   |
|                                                                                                                            | CM724G1B1B • • Cooking functions: 15 • 2D hotAir • cookControl Pro • varioSpeed ecoClean not included |                                                                                                          | CE732GXB1B  • cookControl 10  • 1000 Watts maximum  • Grill function | BF722L1B1B  • cookControl 7  • 900 Watts maximum  • Left hinged |                                                                                   |

### 2 year warranty

A two year warranty is available on all Siemens ovens and compact appliances listed in this brochure to protect against manufacturing and material faults during this warranty period.

# iQ500 oven product overview

# Hama Cannad