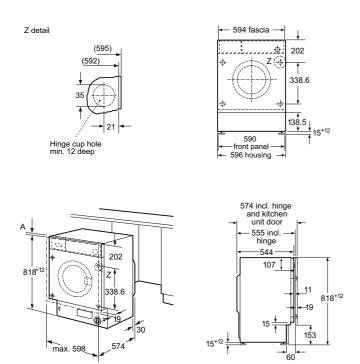

With intelligent iAroma technology, 3 key innovations are combined together in a high quality brewing unit to deliver truly sensational tasting beverages. These intuitive appliances stand out on any premium kitchen surface with their stunning design, elegant display panels and optimal usability. From the entry-level compact EQ300 models to the fine-tuned connected EQ700 and EQ900 models.

### Our top of the range machine: EQ900 S700