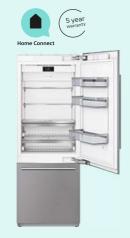

Installing two appliances on top of each other Air exchange

A: Air inlet ≥ 200 cm<sup>2</sup>

# Oven technical diagrams

# Microwave oven technical diagrams

# Drawer technical diagrams