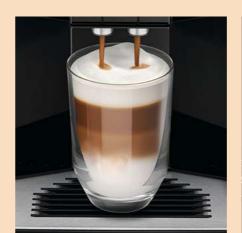

### Coffee Machines

- coffeeWorld: A wide range of additional coffee specialties from around the world are available exclusively from the app.
- coffeePlaylist: A playlist can be built by asking each guest to submit their own coffee preferences via the app and the whole beverage list can then be transferred remotely to the coffee machine. The drinks will be prepared one after the other.

### The coffee solution.

For coffee connoisseurs, adding a Siemens coffee centre to the design can be a great solution. This versatile machine will provide a variety of specialist coffees at the touch of a button.