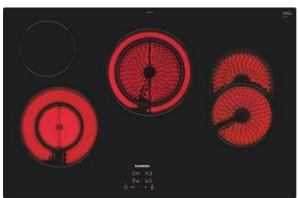

ime. "Ready" identifies products with feature enabled, sensor available as additional purchase. If sensor is supplied, number supplied is detailed.

20n 60cm model, the single centre aux inductor can work only with either the left or right zones. On the 80cm models, there are two aux inductors, one allocated each to the left and right zones. No bridge is possible to use 2 aux zones together.

# quickLite ceramic hob product overview





#### 2 year warranty

A two year warranty is available on all Siemens hobs listed in this brochure to protect against manufacturing and material faults during this warranty period.





#### ET61RCEA1E

#### Frameless

- 4 individual zones
- 9 power levels
- Side control

## quickLite ceramic hobs





#### iQ300 ET81RBHA1D

Ceramic hob Black glass

80cm







#### quickLite ceramic hob specifications

| Appliance type                                           | quickLite c | eramic hob |
|----------------------------------------------------------|-------------|------------|
| Design family                                            | iQ          | 300        |
| Model number                                             | ET81R       | BHA1D      |
| Design                                                   |             |            |
| Width (mm)                                               | 80          |            |
| Control position                                         | Fro         | ont        |
| Control type                                             | touch(      | Control    |
| Style