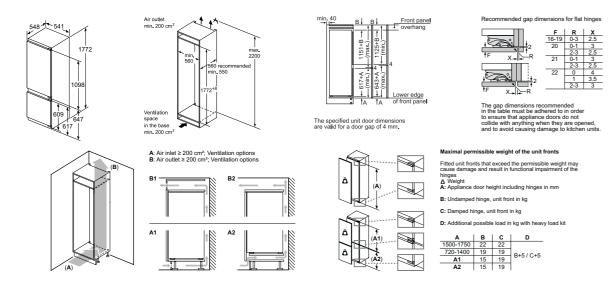

C to 38°C.

Data valid in this table as of April 2025. Subject to modification without prior notice.





For specification details, please visit siemens-home.bsh-group.com/uk and download a full specification sheet. For the full range of accessories, please visit our online accessory shop at siemens-home.bsh-group.com/uk/shop or call our Spares Department on 0344 892 8999.

227

#### noFrost XXL bottom fridge freezer KB96NADD0G



#### noFrost XXL bottom fridge freezer KB96NNSE0



#### noFrost XL bottom fridge freezer KI96NVFD0



#### noFrost XL bottom fridge freezer KI96NNSE0



#### noFrost bottom fridge freezer KI86NADD0



#### noFrost bottom fridge freezers KI86NHFE0 and KI86NVFE0G



#### noFrost bottom fridge freezers KI86NVSE0G



#### lowFrost bottom fridge freezer KI87VVFE0G



#### lowFrost bottom fridge freezer KI86VVFE0G



#### lowFrost bottom fridge freezer KI87VNSE0G



#### 177cm fridges KI81RADD0G and KI81RVFE0G



#### noFrost bottom fridge freezers KI85NNFE0G



#### 177cm fridge KI81RNSE0G



#### 177cm freezers GI81NHCE0 and GI81NVEE0G



#### 82cm built-under fridges and freezer KU22LVFD0G, KU21RVFE0G and GU21NVFE0G



#### Wine cabinet KU20WVHF0G



#### Wine cabinet KU21WAHG0G



# Cooling. Super efficient, super stylish

Elegant, functional and packed with technology, Siemens freestanding cooling appliances are a talking point in the kitchen.

Whether it is an American Style fridge freezer that has a wow-factor, a side by side fridge and freezer for extra space, or a single appliance, Siemens has a wide range of products to choose from. Our ener