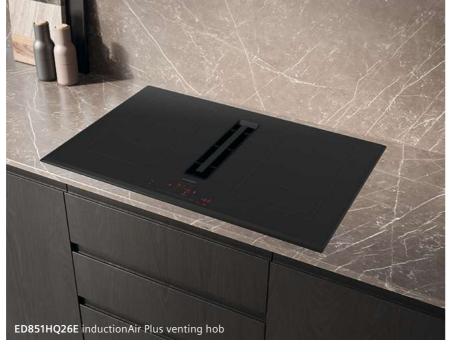

ct solution for keeping kitchen designs clear and with unhindered sightlines. The stylish glassdraftAir premium glass panel retracts fully into the unit when not in use. When in operation, its unique transparent design adds a subtle highlight to the kitchen, while its innovative Guided Air technology guarantees excellent performance from all cooking zones.

For seamless installation combine the LD98WMM60B glassDraft Air with the EX975KXW1E or EX975LVV1E flexInduction hobs using the LZ29WWY12 seamless installation kit.



The perfect combination of innovation and functionality. These appliances offer double the efficiency and convenience by integrating a cooktop and ventilation system into one product. Ideal for kitchens with limited space or for customers seeking a clean and unique look.



#### Wall installation.

Decorative angled glass and chimney hoods.



Experience the beauty and effectiveness of Siemens' wall-mounted ventilation solutions. Our designs are not only stylish but also highly effective with a host of intelligent features. Want a ventilation solution that combines classic and contemporary elements? Explore our traditional chimney hoods.



#### Integrated furniture installation.

Integrated, telescopic and canopy hoods.

Need to seamlessly integrate the hood into wall-mounted kitchen units? We offer a variety of options specifically designed for mounting inside a cupboard space. These concealed hoods are the perfect choice for achieving a sleek and modern kitchen design.











# Hood installation options

#### Hood positioning.

When considering the h