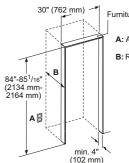

studioLine pyrolytic single ovens specifications

| Appliance type                                                    | Pyrolytic oven with microwave<br>function and added steam |
|-------------------------------------------------------------------|-----------------------------------------------------------|
| Design family                                                     | <b>TQ</b> 700                                             |
| Model number                                                      | HN978GQB1B                                                |
| Design characteristics                                            |                                                           |
| TFT Touchdisplay / TFT Touchdisplay Plus / TFT Touchdisplay Pro   | -1-1■                                                     |
| Glass handle                                                      |                                                           |
| softMove door opening and closing                                 |                                                           |
| Safety features                                                   |                                                           |
| Electronic control                                                |                                                           |
| Digital temperature display with proposal                         |                                                           |
| Heating up indicator / Residual heat indicator                    | ■/■                                                       |
| Control panel lock / Automatic safety switch off                  | ■/■                                                       |
| Door lock                                                         |                                                           |
| Key features                                                      |                                                           |
| Individual Browning with camera                                   |                                                           |
| Home Connect                                                      |                                                           |
| Oven assistant with Voice control                                 | •                                                         |
| varioSpeed                                                        | •                                                         |
| cookControl / cookControl Plus / cookControl Pro                  | -1-1■                                                     |
| roastingSensor / roastingSensor Plus                              | -1 <b>■</b>                                               |
| bakingSensor Plus                                                 |                                                           |
| Oven shelf positions                                              | 5                                                         |
| Cleaning system                                                   |                                                           |
| activeClean® pyrolytic oven cleaning                              |                                                           |
| humidClean Plus                                                   |                                                           |
| Back / roof / side ecoClean® Direct liners                        | -1-1-                                                     |
| Cooking programmes                                                |                                                           |
| Number of heating methods                                         | 27                                                        |
| hotAir cooking (3D or 4D)                                         | 4D                                                        |
| Microwave (number of combination options)                         |                                                           |
| coolStart / fast preheat                                          | ■/■                                                       |
| Full width surface grill / hotAir grilling / Centre surface grill |                                                           |
| Pizza Setting / Bottom heat / Intensive heat                      |                                                           |
| Conventional / Conventional gentle                                | ■/■                                                       |
| Keep warm / Plate warming                                         | ■/■                                                       |
| Low temperature cooking / Dehydrate                               | ■/■                                                       |
| fullSteam Plus / pulseSteam                                       | - I <b>■</b>                                              |
| Dough proving / Reheating / Defrost                               |                                                           |
| Performance / Technical information                               |                                                           |
| Product dimensions H x W x D (mm)                                 | 595 x 594 x 548                                           |
| Cavity capacity (litres)                                          | 67                                                        |
| Water tank volume (litres)                                        | 1                                                         |
| Maximum microwave power (W) <sup>2</sup> / Number of power levels | 800 / 5                                                   |
| Nominal voltage (volts)                                           | 220-240                                                   |
| Total connected loading (watts)                                   | 3600                                                      |
| Cable length (cm)                                                 | 120                                                       |
| Minimum fuse protection                                           | 16A                                                       |
| Interior lights                                                   |                                                           |
| Door glazing                                                      | Quadruple                                                 |
| Energy efficiency data                                            |                                                           |
| Energy efficiency index (%)                                       | N/A                                                       |
| Energy efficiency class                                           | N/A                                                       |
| Energy consumption per cycle hotAir (kWh)¹                        | N/A                                                       |
| Energy consumption per cycle conventional (kWh)¹                  | N/A                                                       |
| Standard accessories                                              |                                                           |
| Full width enamelled pan / Wire shelves                           | 1/2                                                       |
| Steam trays                                                       | -                                                         |
| Telescopic rails                                                  |                                                           |