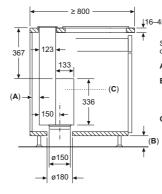

ard: with worktop divider between downdraft

Combination with gas hob is not possible To prevent power loss, observe the following:

#### mbination with electric hob



A: Worktop overlap to kitchen cabinet Combination with gas hob is not possible To prevent power loss, observe the following:

- Do not install upper cabinets or open shelf elements above the appliance
- Left/right distance between appliance and wall/adjacent upper cabinet min. 500 mm Distance between appliance frame and wall min. 50 mm

#### ion with electric hob



Standard: with worktop divider between downdraft and hob

Combination with gas hob is not possible

To prevent power loss, observe the following:

Do not install upper cabinets or open shelf elements above the appliance

#### Standard, top-mounted installation



Standard: with worktop divider between downdraft and hob A: ≥ 20 mm between the Guided Air suction area and a cabinet wall
B: ≥ 60 mm for air recirculation

≥ 100 mm for air extraction with ducting

#### C: Motor unit must always be accessible

#### Seamless, top-mounted installation

#### (Special accessory required)



A: Worktop overlap to kitchen cabinet

B: ≥ 20 mm between the Guided Air suction area and a cabinet wall
C: ≥ 60 mm for air recirculation

≥ 100 mm for air extraction with ducting in the plinth

D: Motor unit must always be accessible

# Core Hoods and Venting Hobs product overview









#### 2 year warranty

A two year warranty is available on all Siemens hood appliances listed in this brochure to protect against manufacturing and material faults during this warranty