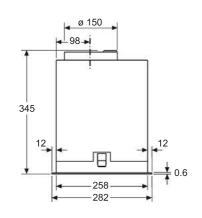

# Pyrolytic single ovens

### **IQ 700 HN978GQB1B**

Single oven with microwave function and added steam Black with steel trim

Award Winning Ovens All studioLine ovens on these pages have been

accredited with these prestigious design awards.

studioLine pyrolytic single ovens specifications

| Appliance type                                                    | Pyrolytic oven with microwave<br>function and added steam |
|-------------------------------------------------------------------|-----------------------------------------------------------|
| Design family                                                     | <b>TQ</b> 700                                             |
| Model number                                                      | HN978GQB1B                                                |
| Design characteristics                                            |                                                           |
| TFT Touchdisplay / TFT Touchdisplay Plus / TFT Touchdisplay Pro   | -1-1■                                                     |
| Glass handle                                                      |                                                           |
| softMove door opening and closing                                 |                                                           |
| Safety features                                                   |                                                           |
| Electronic control                                                |                                                           |
| Digital temperature display with proposal                         |                                                           |
| Heating up indicator / Residual heat indicator                    | ■/■                                                       |
| Control panel lock / Automatic safety switch off                  | ■/■                                                       |
| Door lock                                                         |                                                           |
| Key features                                                      |                                                           |
| Individual Browning with camera                                   |                                                           |
| Home Connect                                                      |                                                           |
| Oven assistant with Voice control                                 | •                                                         |
| varioSpeed                                                        | •                                                         |
| cookControl / cookControl Plus / cookControl Pro                  | -1-1■                                                     |
| roastingSensor / roastingSensor Plus                              | -1 <b>■</b>                                               |
| bakingSensor Plus                                                 |                                                           |
| Oven shelf positions                                              | 5                                                         |
| Cleaning system                                                   |                                                           |
| activeClean® pyrolytic oven cleaning                              |                                                           |
| humidClean Plus                                                   |                                                           |
| Back / roof / side ecoClean® Direct liners                        | -1-1-                                                     |
| Cooking programmes                                                |                                                           |
| Number of heating methods                                         | 27                                                        |
| hotAir cooking (3D or 4D)                                         | 4D                                                        |
| Microwave (number of combination options)                         |                                                           |
| coolStart / fast preheat                                          | ■/■                                                       |
| Full width surface grill / hotAir grilling / Centre surface grill |                                                           |
| Pizza Setting / Bottom heat / Intensive heat                      |                                                           |
| Conventional / Conventional gentle                                | ■/■                                                       |
| Keep warm / Plate warming                                         | ■/■                                                       |
| Low temperature cooking / Dehydrate                               | ■/■                                                       |
| fullSteam Plus / pulseSteam                                       | - I <b>■</b>                                              |
| Dough proving / Reheating / Defrost                               |                                                           |
| Performance / Technical information                               |                                                           |
| Product dimensions H x W x D (mm)                                 | 595 x 594 x 548                                           |
| Cavity capacity (litres)                                          | 67                                                        |
| Water tank volume (litres)                                        | 1                                                         |
| Maximum microwave power (W) <sup>2</sup> / Number of power levels | 800 / 5                                                   |
| Nominal voltage (volts)                                           | 220-240                                                   |
| Total connected loading (watts)                                   | 3600                                                      |
| Cable length (cm)                                                 | 120                                                       |
| Minimum fuse protection                                           | 16A                                                       |
| Interior lights                                                   |                                                           |
| Door glazing                                                      | Quadruple                                                 |
| Energy efficiency data                                            |                                                           |
| Energy efficiency index (%)                                       | N/A                                                       |
| Energy efficiency class                                           | N/A                                                       |
| Energy consumption per cycle hotAir (kWh)¹                        | N/A                                                       |
| Energy consumption per cycle conventional (kWh)¹                  | N/A                                                       |
| Standard accessories                                              |                                                           |
| Full width enamelled pan / Wire shelves                           | 1/2                                                       |
| Steam trays                                                       | -                                                         |
| Telescopic rails                                                  |                                                           |