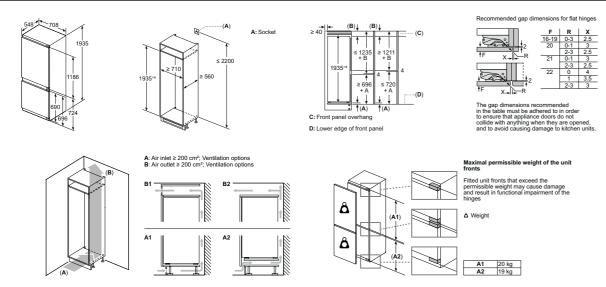

### iQ500 compact oven range

### iQ500 drawer range

| Display type                                                | 10cm Drawer                                                                                                                |
|-------------------------------------------------------------|----------------------------------------------------------------------------------------------------------------------------|
|                                                             | Warming drawer                                                                                                             |
| All drawers have: • Push/pull opening • Heated ceramic base | BI510CNR0B  • 14cm height  • Maximum capacity - plates 14  • Maximum capacity - espresso cups 64  • Temperature levels - 3 |

### 2 vear warrant

A two year warranty is available on all Siemens ovens and compact appliances listed in this brochure to protect against manufacturing and material faults during this warranty period.

# Pyrolytic single ovens

### **IQ** 700 HM778GMB1B

Single multi-function oven with integral microwave Black with steel trim

Award Winning

All ovens on these pages have been accredited with these prestigious design awards.

Ovens

### Pyrolytic single ovens specifications

| Appliance type                                                    | Single pyrolytic oven with<br>microwave function |
|-------------------------------------------------------------------|--------------------------------------------------|
| Design family                                                     | iQ 700                                           |
| Model number                                                      | HM778GMB1B                                       |
| Design characteristics                                            | Large Display                                    |
| TFT Touchdisplay Pro / TFT Touchdisplay Plus / TFT Touchdisplay   | ■1-1-                                            |
| softMove door opening and closing                                 |                                                  |
| Safety features                                                   |                                                  |
| Electronic control                                                |                                                  |
| Digital temperature display with proposal                         |                                                  |
| Heating up indicator / Residual heat indicator                    | ■/■                                              |
| Control panel lock / Automatic safety switch off                  | <b>I</b> /                                       |
| Door lock                                                         |                                                  |
| Key features                                                      |                                                  |
| Home Connect                                                      |                                                  |
| Oven assistant with Voice control                                 |                                                  |
| varioSpeed                                                        |                                                  |
| cookControl / cookControl Plus / cookControl Pro                  | -1-1                                             |
| roastingSensor / roastingSensor Plus                              | -1                                               |
| Oven shelf positions                                              | 5                                                |
| Cleaning System                                                   |                                                  |
| activeClean® pyrolytic oven cleaning                              |                                                  |
| humidClean Plus                                                   |                                                  |
| Back / roof / side ecoClean® Direct liners                        |                                                  |
| Cooking programmes                                                | 21                                               |
| hotAir cooking (3D or 4D)                                         | 4D                                               |
| Microwave (number of combination options)                         | 5                                                |
| coolStart / fast preheat                                          |                                                  |
| Full width surface grill / hotAir grilling / Centre surface grill |                                                  |
| Pizza Setting / Bottom heat / Intensive heat                      | -/-/-                                            |
| Conventional / Conventional gentle                                |                                                  |
| Keep warm / Plate warming                                         |                                                  |
| Low temperature cooking / Dehydrate                               | 1                                                |
| fullSteam Plus / pulseSteam                                       |                                                  |
| Reheating / Defrost                                               |                                                  |
| AirFry with homeConnect app                                       | -                                                |
| Performance / Technical information                               |                                                  |
| Product dimensions H x W x D (mm)                                 | 595 x 594 x 548                                  |
| Cavity capacity (litres)                                          | 67                                               |
| Water tank volume (litres)                                        | -                                                |
| Maximum microwave power (W) <sup>2</sup> / Number of power levels | 800 / 5                                          |
| Nominal voltage (volts)                                           | 220-240                                          |
| Total connected loading (watts)                                   | 3600                                             |
| Cable length (cm)                                                 | 120                                              |
| Minimum fuse protection                                           | 120<br>16A                                       |
| · · · · · · · · · · · · · · · · · · ·                             | I bA                                             |
| Interior lights                                                   |                                                  |
| Door glazing                                                      | Quadruple                                        |
| Energy efficiency data                                            |                                                  |
| Energy efficiency index (%)                                       | -                                                |
| Energy efficiency class                                           | -                                                |
| Energy consumption per cycle hotAir (kWh)¹                        | -                                                |
| Energy consumption per cycle conventional (kWh) <sup>1</sup>      | -                                                |
| Time to cook standard load (mins)                                 | -                                                |
| Largest baking sheet area (cm)                                    | 1290                                             |
| Standard accessories                                              |                                                  |
| Full width enamelled pan / Wire shelves                           | 1/2                                              |
| Steam trays                                                       | -                                                |
| Telescopic rails                                                  | Available as an accessory                        |