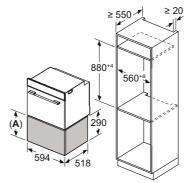

# Pyrolytic single ovens

### **IQ 700 HN978GQB1B**

Single oven with microwave function and added steam Black with steel trim

Award Winning Ovens All studioLine ovens on these pages have been

accredited with these prestigious design awards.

studioLine pyrolytic single ovens specifications

| Appliance type                                                    | Pyrolytic oven with microwave<br>function and added steam |
|-------------------------------------------------------------------|-----------------------------------------------------------|
| Design family                                                     | <b>TQ</b> 700                                             |
| Model number                                                      | HN978GQB1B                                                |
| Design characteristics                                            |                                                           |
| TFT Touchdisplay / TFT Touchdisplay Plus / TFT Touchdisplay Pro   | -1-1■                                                     |
| Glass handle                                                      |                                                           |
| softMove door opening and closing                                 |                                                           |
| Safety features                                                   |                                                           |
| Electronic control                                                |                                                           |
| Digital temperature display with proposal                         |                                                           |
| Heating up indicator / Residual heat indicator                    | ■/■                                                       |
| Control panel lock / Automatic safety switch off                  | ■/■                                                       |
| Door lock                                                         |                                                           |
| Key features                                                      |                                                           |
| Individual Browning with camera                                   |                                                           |
| Home Connect                                                      |                                                           |
| Oven assistant with Voice control                                 | •                                                         |
| varioSpeed                                                        | •                                                         |
| cookControl / cookControl Plus / cookControl Pro                  | -1-1■                                                     |
| roastingSensor / roastingSensor Plus                              | -1 <b>■</b>                                               |
| bakingSensor Plus                                                 |                                                           |
| Oven shelf positions                                              | 5                                                         |
| Cleaning system                                                   |                                                           |
| activeClean® pyrolytic oven cleaning                              |                                                           |
| humidClean Plus                                                   |                                                           |
| Back / roof / side ecoClean® Direct liners                        | -1-1-                                                     |
| Cooking programmes                                                |                                                           |
| Number of heating methods                                         | 27                                                        |
| hotAir cooking (3D or 4D)                                         | 4D                                                        |
| Microwave (number of combination options)                         |                                                           |
| coolStart / fast preheat                                          | ■/■                                                       |
| Full width surface grill / hotAir grilling / Centre surface grill |                                                           |
| Pizza Setting / Bottom heat / Intensive heat                      |                                                           |
| Conventional / Conventional gentle                                | ■/■                                                       |
| Keep warm / Plate warming                                         | ■/■                                                       |
| Low temperature cooking / Dehydrate                               | ■/■                                                       |
| fullSteam Plus / pulseSteam                                       | - I <b>■</b>                                              |
| Dough proving / Reheating / Defrost                               |                                                           |
| Performance / Technical information                               |                                                           |
| Product dimensions H x W x D (mm)                                 | 595 x 594 x 548                                           |
| Cavity capacity (litres)                                          | 67                                                        |
| Water tank volume (litres)                                        | 1                                                         |
| Maximum microwave power (W) <sup>2</sup> / Number of power levels | 800 / 5                                                   |
| Nominal voltage (volts)                                           | 220-240                                                   |
| Total connected loading (watts)                                   | 3600                                                      |
| Cable length (cm)                                                 | 120                                                       |
| Minimum fuse protection                                           | 16A                                                       |
| Interior lights                                                   |                                                           |
| Door glazing                                                      | Quadruple                                                 |
| Energy efficiency data                                            |                                                           |
| Energy efficiency index (%)                                       | N/A                                                       |
| Energy efficiency class                                           | N/A                                                       |
| Energy consumption per cycle hotAir (kWh)¹                        | N/A                                                       |
| Energy consumption per cycle conventional (kWh)¹                  | N/A                                                       |
| Standard accessories                                              |                                                           |
| Full width enamelled pan / Wire shelves                           | 1/2                                                       |
| Steam trays                                                       | -                                                         |
| Telescopic rails                                                  |                                                           |