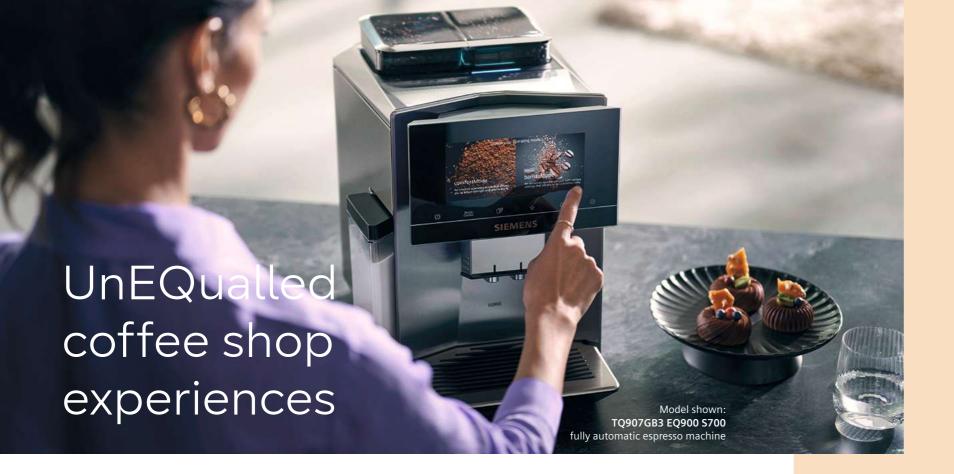

### Coffee Machines

- coffeeWorld: A wide range of additional coffee specialties from around the world are available exclusively from the app.
- coffeePlaylist: A playlist can be built by asking each guest to submit their own coffee preferences via the app and the whole beverage list can then be transferred remotely to the coffee machine. The drinks will be prepared one after the other.

### The coffee solution.

For coffee connoisseurs, adding a Siemens coffee centre to the design can be a great solution. This versatile machine will provide a variety of specialist coffees at the touch of a button.