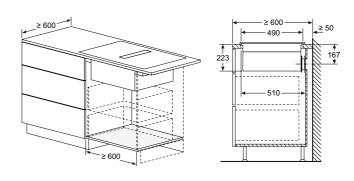

### Core range

| •                                                                                   |                               |
|-------------------------------------------------------------------------------------|-------------------------------|
| Cooking                                                                             | 10-77                         |
| Cooking overview                                                                    | 16-29                         |
| Pyrolytic single ovens                                                              | 52-53                         |
| Single ovens                                                                        | 54-57                         |
| Compact ovens                                                                       | 58-60                         |
| Microwaves                                                                          | 61-62                         |
| Warming drawers                                                                     | 63                            |
| Accessories                                                                         | 64-65                         |
| Coffee centres                                                                      | 66-71                         |
| Technical diagrams                                                                  | 72-77                         |
| Hobs                                                                                | 78-139                        |
|                                                                                     |                               |
| Hobs overview inductionAir Plus hobs                                                | 82-95<br>100-101              |
| flexInduction hobs                                                                  | 114-116                       |
| Induction hobs                                                                      | 117-119                       |
| quickLite ceramic hobs                                                              | 122-123                       |
| Technical diagrams                                                                  | 124-127                       |
| Gas hobs                                                                            | 132-133                       |
| Technical diagrams                                                                  | 134-135                       |
| Domino hobs                                                                         | 136-137                       |
| Technical diagrams                                                                  | 138-139                       |
| Hoods                                                                               | 140-179                       |
|                                                                                     | 140-179                       |
| Hoods overview<br>Worktop ventilation                                               | 144-151<br>160-161            |
| inductionAir Plus hobs                                                              | 162-163                       |
| Decorative hoods                                                                    | 164-165                       |
| Box chimney hoods                                                                   | 166-167                       |
| Integrated design hoods                                                             | 168-169                       |
| Telescopic hood                                                                     | 170                           |
| Integrated hood                                                                     | 171                           |
| Canopy hoods                                                                        | 172-173                       |
| Technical diagrams                                                                  | 174-179                       |
| Cooling                                                                             | 192-269                       |
| Built-in                                                                            | 102 200                       |
| Cooling overview                                                                    | 196-205                       |
| Fridge freezers – noFrost                                                           | 214-217                       |
| Fridge freezers – Horrost<br>Fridge freezers – IowFrost                             | 218-217                       |
| Single door fridges and freezers                                                    | 220-225                       |
| Wine cabinets                                                                       | 226-227                       |
| Technical diagrams                                                                  | 228-233                       |
| Freestanding                                                                        |                               |
| Cooling overview                                                                    | 234-247                       |
| Wine cabinet                                                                        | 252-253                       |
| Multi-door / American Style fridge freezer                                          | 254-257                       |
| Traditional American Style fridge freezer                                           | 258-259                       |
| Fridge freezers                                                                     | 260-263                       |
| Upright single door fridges                                                         | 264-265                       |
| Upright single door freezers                                                        | 266-267                       |
| Technical diagrams                                                                  | 268-269                       |
| Dishwashers                                                                         | 270-303                       |
| Built-in                                                                            |                               |
| Dishwashers overview                                                                | 274-281                       |
| 60cm fully integrated dishwashers                                                   | 287-289                       |
| 45cm slimline dishwasher                                                            | 290                           |
| Technical diagrams                                                                  | 291                           |
| Freestanding                                                                        | 202.202                       |
| Dishwashers overview                                                                | 292-299                       |
| 60cm dishwashers                                                                    | 302-306                       |
| Laundry appliances                                                                  | 304-335                       |
| Built-in                                                                            | 204 200                       |
| Laundry overview                                                                    | 304-309                       |
| Washing machine                                                                     | 310                           |
| Washer drivers                                                                      | 311                           |
|                                                                                     | 217 217                       |
| Technical diagrams                                                                  | 312-313                       |
| Technical diagrams Freestanding                                                     |                               |
| Washer dryers Technical diagrams Freestanding Laundry overview                      | 314-327                       |
| Technical diagrams  Freestanding  Laundry overview  Washing machines                | 314-327<br>330-331            |
| Technical diagrams  Freestanding  Laundry overview  Washing machines  Tumble dryers | 314-327<br>330-331<br>332-333 |
| Technical diagrams  Freestanding  Laundry overview  Washing machines                | 314-327<br>330-331            |