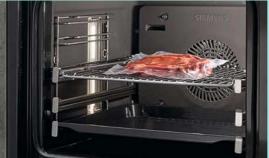

### The dream team

The Siemens studioLine range offers a wide selection of appliances that can be seamlessly combined to create a personalised configuration that will fit individual customer needs. From compact and full-size ovens, all the way to the built-in coffee machine, each appliance can be combined to create the ideal set up. The warming and vacuum drawers fit perfectly under an oven or coffee machine to complete the perfect built-in combination. Whether alone or combined, side by side or on top of each other, each appliance never fails to impress.

### Models shown left:

HN978GQB1B single oven, CT918L1D0 coffee machine, BI710C1B1B warming drawer, CM978GNB1B compact oven, BV910E1B1 vacuum drawer.

Connecting to the endless possibilities of the smart home, to free up time for the things that matter.

The studioLine vacuum drawer is the perfect appliance for anyone who wants to elevate their cooking experience at home. It is a little known versatile kitchen accessory in its own right and can be used for so much more than cooking sous-vide. It can be used to quickly add flavour or marinade foods, extend storage life of ingredients, and even reseal opened jars and bottles.