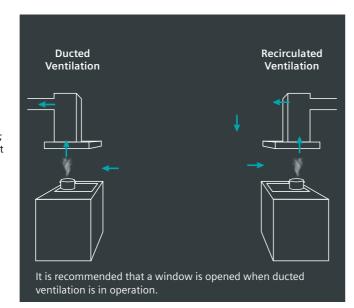

t Siemens hoods can also operate in recirculating mode; where the air is passed through a metal filter to remove grease, and then through a carbon filter to remove odours before being directed back into the kitchen.

Although the extraction rate is usually slightly lower when using this method than ducted extraction and the carbon odour filter will need to be replaced, recirculating the air offers an energy efficient benefit; cool air is retained in the home in the summer and warm air does not vent out during winter months.

#### **Ducted Ventilation**

- Extracts steam and odours
- Effective planning of ducting system required

#### **Recirculated Ventilation**

- Removes over 90% of odours with cleanAir filters
- Easy to install no ducting required
- Separate recirculation kit required



Ducting plays a crucial role in the installation of a cooker hood as it

Efficient airflow: proper ducting allows for efficient airflow, maximising the hood's performance. It ensures that the contaminated air is effectively removed from the kitchen, maintaining a fresh and clean environment.

Odour control: ducting is vital in removing cooking odours from the kitchen and venting them outside. This prevents lingering smells and helps maintain a pleasant atmosphere in the living space.

Smoke and grease removal: effective ducting helps eliminate smoke and grease particles generated during cooking. Venting these pollutants outdoors prevents them from settling on kitchen surfaces and potentially causing damage or health hazards.

Taking the following considerations into account when installi