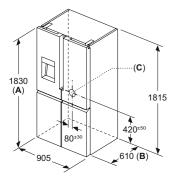

located.  $^2$  Climate zone SN = designed to operate in ambient temperature of +10°C to 32°C. Climate zone T = designed to operate in ambient temperature of +18°C to 43°C.

Data valid in this table as of April 2025. Subject to modification without prior notice.

\*5 year warranty - Offer dates: 01.04.25 – 31.03.26. T&C's apply. Online registration required.

#### Multi Door / American Style fridge freezer KF96RSBEA



A: Front is adjustable from 1830 to 1847 mm, with front levelling feet fully extended

B: Add 25 mm for fixed spacers on back



A: Front is adjustable from 1830 to 1847 mm, with front levelling feet fully





A: Ritchen cabinet or worktop depth
 B: Wall
 Drawers can be pulled and taken out with door open to 90°



#### Multi Door / American Style fridge freezer KF96DPXEA



- A: Front is adjustable 1830–1847 mm, with front levelling feet fully extended
- B: Add 25 mm for fixed spacers on back
- C: Water connection position







#### Multi Door / American Style fridge freezers KF96NAXEAG and KF96NVPEAG



A: Front is adjustable from 1830 to 1847, with front levelling feet fully extended
 B: Add 25 for fixed spacers on back



A: Front is adjustable from 1830 to 1847, with front levelling feet fully extended







#### American Style fridge freezer KA93GAIDP







# Innovative features for sparkling results

## Siemens built-in dishwashers feature modern design and innovative ideas for seamless living.

Siemens dishwashers are equipped with practical innovations such as varioSpeed Plus, which washes and dries your dishes three times faster than the averag