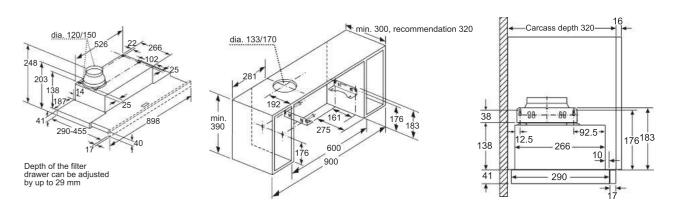

### studioLine single ovens specifications

| Appliance type                                                    | Oven with steam function       | Oven with steam function       |
|-------------------------------------------------------------------|--------------------------------|--------------------------------|
| Design family                                                     | iQ 700                         | iQ 700                         |
| Model number                                                      | HS958GED1B                     | HS956GCB1B                     |
| Design characteristics                                            |                                |                                |
| TFT Touchdisplay / TFT Touchdisplay Plus / TFT Touchdisplay Pro   | -1-1■                          | -1■1-                          |
| Glass handle                                                      |                                |                                |
| softMove door opening and closing                                 | •                              |                                |
| Safety features                                                   |                                |                                |
| Electronic control                                                |                                | •                              |
| Heating up indicator / Residual heat indicator                    | <b>I</b>                       | ■/■                            |
| Control panel lock / Automatic safety switch off                  | <b>I</b> / <b>I</b>            | ■/■                            |
| Door lock                                                         | _                              | _                              |
| Key features                                                      |                                |                                |
| Voice activated door opening (via Alexa)                          | -                              | -                              |
| Individual Browning with camera                                   |                                | _                              |
| Home Connect                                                      |                                |                                |
| Oven assistant with Voice control                                 |                                |                                |
| varioSpeed                                                        | -                              | -                              |
| cookControl / cookControl Plus / cookControl Pro                  | -1-1■                          | -1-1■                          |
| roastingSensor / roastingSensor Plus                              | -1■                            | <b>-1</b> ■                    |
| bakingSensor Plus                                                 |                                | _                              |
| Oven shelf positions                                              | 5                              | 5                              |
| Cleaning system                                                   |                                |                                |
| activeClean® pyrolytic oven cleaning                              | -                              | -                              |
| humidClean Plus                                                   |                                |                                |
| Back / roof / side ecoClean® Direct liners                        | ■/■/■                          | <b>=</b> / <b>=</b> / <b>=</b> |
| Cooking programmes                                                |                                |                                |
| Number of heating methods                                         | 24                             | 22                             |
| hotAir cooking (3D or 4D)                                         | 4D                             | 4D                             |
| Microwave (number of combination options)                         | -                              | -                              |
| coolStart / fast preheat                                          | <b>I</b> / <b>I</b>            | <b>I</b>                       |
| Full width grill / Half width grill / hotAir grilling             |                                | ■/■/■                          |
| Pizza Setting / Bottom heat / Intensive heat                      | ■/■/■                          | ■/■/-                          |
| Conventional / Conventional gentle                                | ■ / ■<br>- · -                 | ■/■<br>                        |
| Keep warm / Plate warming                                         | <b>I</b> ./.                   | <b>I</b> / <b>I</b>            |
| Low temperature cooking / Dehydrate                               | <b>I</b> / <b>I</b>            | <b>I</b> /-                    |
| fullSteam Plus / pulseSteam                                       | 1                              | ■/■<br>-                       |
| Steam jet                                                         | -                              |                                |
| Sous-vide function                                                |                                |                                |
| Dough proving / Reheating / Defrost                               | <b>=</b> / <b>=</b> / <b>=</b> |                                |
| Performance / Technical information                               |                                |                                |
| Product dimensions H x W x D (mm)                                 | 595 x 594 x 548                | 595 x 594 x 548                |
| Water tank volume (litres)                                        | -                              | 1                              |
| Fixed water connection                                            | •                              | _                              |
| Maximum microwave power (W) <sup>2</sup> / Number of power levels |                                | _                              |
| Nominal voltage (volts)                                           | 220-240                        | 220-240                        |
| Total connected loading (watts)                                   | 3600                           | 3600                           |
| Cable length (cm)                                                 | 120                            | 120                            |
| Minimum fuse protection                                           | 16A                            | 16A                            |
| Interior lights                                                   | <b>.</b>                       |                                |
| Door glazing                                                      | Triple                         | Triple                         |
| Energy efficiency data                                            |                                |                                |
| Energy efficiency index (%)                                       | 81.2                           | 81.2                           |
| Energy efficiency class                                           | A+                             | A+                             |
| Energy consumption per cycle hotAir (kWh) <sup>1</sup>            | 0.69                           | 0.69                           |
| Energy consumption per cycle conventional (kWh) <sup>1</sup>      | 0.87                           | 0.87                           |
| Cavity capacity (litres)                                          | 71                             | 71                             |
| Standard accessories                                              |                                |                                |
| Full width enamelled pan / Wire shelves / Baking tray             | 1/2/0                          | 1/2/0                          |
| Steam trays punched / unpunched                                   | 2/1                            | 2/1                            |
| Meat probe                                                        | •                              | •                              |

### ■ Yes, model has this feature. – Feature not available for this model.

<sup>1</sup>According to Regulation (EU) No 65/2014 (models with integral microwave or steam only are exempt).

<sup>2</sup> For Inverter models, the maximum setting offers a time limited boost option for heating liquids. To ensure optimal results and to protect the appliance, the microwave power output is reduced in stages over the first few minutes down to the next power level (600W). After a cooling period, the microwave boost option will be available once more.

Data valid in this table as of April 2025. Subject to modification without prior notice.

Five Year Warranty – Available on all Siemens studioLine appliances listed in this brochure to protect against warranty 5 year manufacturing and material faults during this warranty period.

# Compact ovens

### **IQ 700 CM978GNB1B**

Compact oven with microwave function Black with steel trim

**Award Winning** Compact Ovens All studioLine compact ovens on these pages have

been accredited with these

prestigious design awards.

### studioLine compact ovens specifications

| Appliance type                                                    | Compact oven with<br>microwave function |
|-------------------------------------------------------------------|-----------------------------------------|
| Design family                                                     | iQ 700                                  |
| Model number                                                      | CM978GNB1B                              |
| Design characteristics                                            |                                         |
| TFT Touchdisplay / TFT Touchdisplay Plus / TFT Touchdisplay Pro   | -1-1■                                   |
| Glass handle                                                      |                                         |
| softMove door opening and closing                                 |                                         |
| Safety features                                                   |                                         |
| Electronic control                                                |                                         |
| Heating up indicator / Residual heat indicator                    | <b>=</b> / <b>=</b>                     |
| Control panel lock / Automatic safety switch off                  | <b>=</b> / <b>=</b>                     |
| Door lock                                                         |                                         |
| Key features                                                      |                                         |
| Home Connect                                                      |                                         |
| Oven assistant with Voice control                                 |                                         |
| varioSpeed                                                        |                                         |
| cookControl / cookControl Plus / cookControl Pro                  | -1-1■                                   |
| roastingSensor / roastingSensor Plus                              | -1■                                     |
| bakingSensor Plus                                                 |                                         |
| Oven shelf positions                                              | 3                                       |
| Cleaning system                                                   |                                         |
| activeClean® pyrolytic oven cleaning                              |                                         |
| humidClean Plus                                                   |                                         |
| Back / roof / side ecoClean® Direct liners                        | -1-1-                                   |
| Drying programme                                                  |                                         |
| Cleaning and Descaling programme                                  | -                                       |
| Cooking programmes                                                |                                         |
| Number of heating methods                                         | 21                                      |
| hotAir cooking (3D or 4D)                                         | 4D                                      |
| Microwave (combination)                                           |                                         |
| coolStart / fast preheat                                          | <b>■</b> /■                             |
| Full width surface grill / hotAir grilling / Centre surface grill | ■/■/■                                   |
| Pizza Setting / Bottom heat / Intensive heat                      | ■/■/■                                   |
| Conventional / Conventional gentle                                | <b>=</b> / <b>=</b>                     |
| Keep warm / Plate warming                                         | <b>=</b> / <b>=</b>                     |
| Low temperature cooking / Dehydrate                               | <b>=</b> / <b>=</b>                     |
| fullSteam Plus / pulseSteam                                       | -1-                                     |
| Steam jet                                                         | -                                       |
| Sous-vide function                                                | -                                       |
| Dough proving / Reheating / Defrost / Fermentation                | -1■1■1-                                 |
| Performance / Technical information                               |                                         |
| Product dimensions H x W x D (mm)                                 | 455 x 594 x 548                         |
| Water tank volume (litres)                                        | -                                       |
| Fixed water connection                                            | -                                       |
| Nominal voltage (volts)                                           | 220-240                                 |
| Total connected loading (watts)                                   | 3600                                    |
| Maximum microwave power (W) <sup>2</sup> / Number of power levels | 900 / 5                                 |
| Cable length (cm)                                                 | 150                                     |
| Minimum fuse protection                                           | 16A                                     |
| Interior lights                                                   | •                                       |
| Energy efficiency data                                            |                                         |
| Energy efficiency index (%)                                       | N/A                                     |
| Energy efficiency class                                           | N/A                                     |
| Energy consumption per cycle hotAir (kWh) <sup>1</sup>            | N/A                                     |
| Energy consumption per cycle conventional (kWh) <sup>1</sup>      | N/A                                     |
| Cavity capacity (litres)                                          | 45                                      |
| Standard accessories                                              |                                         |
| Full width enamelled pan / Wire shelves / Baking tray             | 1/2/0                                   |
| Steam trays punched / unpunched                                   | -1-                                     |
| Telescopic rails                                                  |                                         |
|                                                                   |                                         |