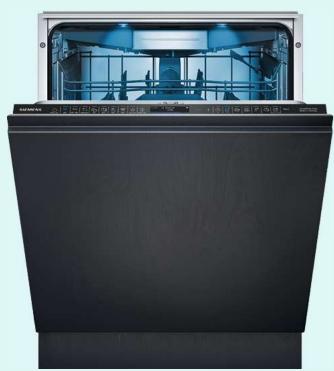

|                                                                                                                                  |                                                                                                                                   |                                                                                                                                                                                | SN61HX03KG | SN61HX02TG |



## 60cm dishwashers





#### 1Q 700 SX97T801CE

#### 60cm fully integrated dishwasher





#### studioLine 60cm fully integrated dishwasher specifications

| dishwasher specifications                                                                                                                                                                                                                                                                                                                                                                                                                                                                                                                                                                                                                                                                                   |