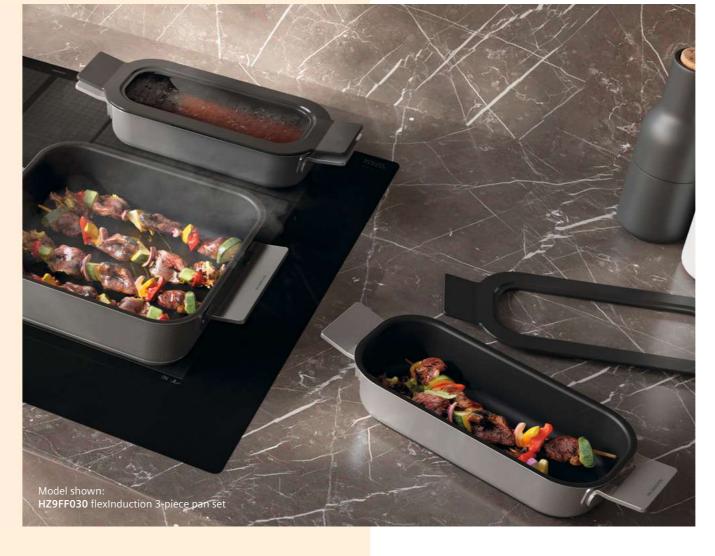

ovens and microwaves, so our kitchen appliances can truly complement one another.



## Hob accessories

For additional cooking flexibility Siemens provide a range of accessories for our flexInduction, gas and domino hobs.

#### flexInduction hob Accessories

#### Pan sets

This range of induction pans are designed to work perfectly with induction and flexInduction hobs. The rectangular shape fits perfectly to the induction zones and the pans are all oven-proof up to 220°C with a non-stick coating so that food cooks perfectly while also being easy to clean. They are also easy to stack to maximise storage space.



(Consists of 1 x Flex Pan large, 1 x Flex Pan medium and 2 x Flex Pan small with lids)



(Consists of 1 x Flex Pan large, 1 x Flex Pan medium and 1 x Flex Pan small with lid)





By accurately tracking the core temperature of your dish, whether it is meat or fish, the wireless roastingSensor meat probe alerts you when the target temperature is reached and can even automatically switch off your oven.

For more information on the wireless meat probe, see page 64.





#### Griddle pan

Converts our induction cooktop into a grill, specially designed for use across four flexInductors. The griddle pan maintains an even heat, perfect for frying steak or for roasting meat, fish, and vegetables.



Griddle pan HZ390522



#### Teppan Yaki

Heating extremely quickly the Teppan Yaki is great for fast Japanese cooking. Perfect for a cooked breakfast or a healthy stir-fry, the pan will fit across either three or four flexInductors.



34x20cm **HZ9TY010** 



#### Roasting