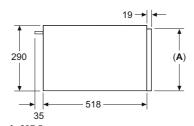

# Pyrolytic single ovens

### **IQ 700 HN978GQB1B**

Single oven with microwave function and added steam Black with steel trim

Award Winning Ovens All studioLine ovens on these pages have been

accredited with these prestigious design awards.

studioLine pyrolytic single ovens specifications

| Appliance type                                                    | Pyrolytic oven with microwave<br>function and added steam |
|-------------------------------------------------------------------|-----------------------------------------------------------|
| Design family                                                     | <b>TQ</b> 700                                             |
| Model number                                                      | HN978GQB1B                                                |
| Design characteristics                                            |                                                           |
| TFT Touchdisplay / TFT Touchdisplay Plus / TFT Touchdisplay Pro   | -1-1■                                                     |
| Glass handle                                                      |                                                           |
| softMove door opening and closing                                 |                                                           |
| Safety features                                                   |                                                           |
| Electronic control                                                |                                                           |
| Digital temperature display with proposal                         |                                                           |
| Heating up indicator / Residual heat indicator                    | ■/■                                                       |
| Control panel lock / Automatic safety switch off                  | ■/■                                                       |
| Door lock                                                         |                                                           |
| Key features                                                      |                                                           |
| Individual Browning with camera                                   |                                                           |
| Home Connect                                                      |                                                           |
| Oven assistant with Voice control                                 | •                                                         |
| varioSpeed                                                        | •                                                         |
| cookControl / cookControl Plus / cookControl Pro                  | -1-1■                                                     |
| roastingSensor / roastingSensor Plus                              | -1 <b>■</b>                                               |
| bakingSensor Plus                                                 |                                                           |
| Oven shelf positions                                              | 5                                                         |
| Cleaning system                                                   |                                                           |
| activeClean® pyrolytic oven cleaning                              |                                                           |
| humidClean Plus                                                   |                                                           |
| Back / roof / side ecoClean® Direct liners                        | -1-1-                                                     |
| Cooking programmes                                                |                                                           |
| Number of heating methods                                         | 27                                                        |
| hotAir cooking (3D or 4D)                                         | 4D                                                        |
| Microwave (number of combination options)                         |                                                           |
| coolStart / fast preheat                                          | ■/■                                                       |
| Full width surface grill / hotAir grilling / Centre surface grill |                                                           |
| Pizza Setting / Bottom heat / Intensive heat                      |                                                           |
| Conventional / Conventional gentle                                | ■/■                                                       |
| Keep warm / Plate warming                                         | ■/■                                                       |
| Low temperature cooking / Dehydrate                               | ■/■                                                       |
| fullSteam Plus / pulseSteam                                       | - I <b>■</b>                                              |
| Dough proving / Reheating / Defrost                               |                                                           |
| Performance / Technical information                               |                                                           |
| Product dimensions H x W x D (mm)                                 | 595 x 594 x 548                                           |
| Cavity capacity (litres)                                          | 67                                                        |
| Water tank volume (litres)                                        | 1                                                         |
| Maximum microwave power (W) <sup>2</sup> / Number of power levels | 800 / 5                                                   |
| Nominal voltage (volts)                                           | 220-240                                                   |
| Total connected loading (watts)                                   | 3600                                                      |
| Cable length (cm)                                                 | 120                                                       |
| Minimum fuse protection                                           | 16A                                                       |
| Interior lights                                                   |                                                           |
| Door glazing                                                      | Quadruple                                                 |
| Energy efficiency data                                            |                                                           |
| Energy efficiency index (%)                                       | N/A                                                       |
| Energy efficiency class                                           | N/A                                                       |
| Energy consumption per cycle hotAir (kWh)¹                        | N/A                                                       |
| Energy consumption per cycle conventional (kWh)¹                  | N/A                                                       |
| Standard accessories                                              |                                                           |
| Full width enamelled pan / Wire shelves                           | 1/2                                                       |
| Steam trays                                                       | -                                                         |
| Telescopic rails                                                  |                                                           |