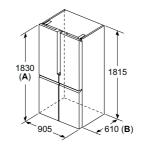

studioLine pyrolytic single ovens specifications

| Appliance type                                                    | Pyrolytic oven with microwave<br>function and added steam |
|-------------------------------------------------------------------|-----------------------------------------------------------|
| Design family                                                     | <b>TQ</b> 700                                             |
| Model number                                                      | HN978GQB1B                                                |
| Design characteristics                                            |                                                           |
| TFT Touchdisplay / TFT Touchdisplay Plus / TFT Touchdisplay Pro   | -1-1■                                                     |
| Glass handle                                                      |                                                           |
| softMove door opening and closing                                 |                                                           |
| Safety features                                                   |                                                           |
| Electronic control                                                |                                                           |
| Digital temperature display with proposal                         |                                                           |
| Heating up indicator / Residual heat indicator                    | ■/■                                                       |
| Control panel lock / Automatic safety switch off                  | ■/■                                                       |
| Door lock                                                         |                                                           |
| Key features                                                      |                                                           |
| Individual Browning with camera                                   |                                                           |
| Home Connect                                                      |                                                           |
| Oven assistant with Voice control                                 | •                                                         |
| varioSpeed                                                        | •                                                         |
| cookControl / cookControl Plus / cookControl Pro                  | -1-1■                                                     |
| roastingSensor / roastingSensor Plus                              | -1 <b>■</b>                                               |
| bakingSensor Plus                                                 |                                                           |
| Oven shelf positions                                              | 5                                                         |
| Cleaning system                                                   |                                                           |
| activeClean® pyrolytic oven cleaning                              |                                                           |
| humidClean Plus                                                   |                                                           |
| Back / roof / side ecoClean® Direct liners                        | -1-1-                                                     |
| Cooking programmes                                                |                                                           |
| Number of heating methods                                         | 27                                                        |
| hotAir cooking (3D or 4D)                                         | 4D                                                        |
| Microwave (number of combination options)                         |                                                           |
| coolStart / fast preheat                                          | ■/■                                                       |
| Full width surface grill / hotAir grilling / Centre surface grill |                                                           |
| Pizza Setting / Bottom heat / Intensive heat                      |                                                           |
| Conventional / Conventional gentle                                | ■/■                                                       |
| Keep warm / Plate warming                                         | ■/■                                                       |
| Low temperature cooking / Dehydrate                               | ■/■                                                       |
| fullSteam Plus / pulseSteam                                       | - I <b>■</b>                                              |
| Dough proving / Reheating / Defrost                               |                                                           |
| Performance / Technical information                               |                                                           |
| Product dimensions H x W x D (mm)                                 | 595 x 594 x 548                                           |
| Cavity capacity (litres)                                          | 67                                                        |
| Water tank volume (litres)                                        | 1                                                         |
| Maximum microwave power (W) <sup>2</sup> / Number of power levels | 800 / 5                                                   |
| Nominal voltage (volts)                                           | 220-240                                                   |
| Total connected loading (watts)                                   | 3600                                                      |
| Cable length (cm)                                                 | 120                                                       |
| Minimum fuse protection                                           | 16A                                                       |
| Interior lights                                                   |                                                           |
| Door glazing                                                      | Quadruple                                                 |
| Energy efficiency data                                            |                                                           |
| Energy efficiency index (%)                                       | N/A                                                       |
| Energy efficiency class                                           | N/A                                                       |
| Energy consumption per cycle hotAir (kWh)¹                        | N/A                                                       |
| Energy consumption per cycle conventional (kWh)¹                  | N/A                                                       |
| Standard accessories                                              |                                                           |
| Full width enamelled pan / Wire shelves                           | 1/2                                                       |
| Steam trays                                                       | -                                                         |
| Telescopic rails                                                  |                                                           |