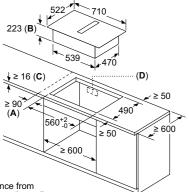

### Core range

| •                                                                                   |                               |
|-------------------------------------------------------------------------------------|-------------------------------|
| Cooking                                                                             | 10-77                         |
| Cooking overview                                                                    | 16-29                         |
| Pyrolytic single ovens                                                              | 52-53                         |
| Single ovens                                                                        | 54-57                         |
| Compact ovens                                                                       | 58-60                         |
| Microwaves                                                                          | 61-62                         |
| Warming drawers                                                                     | 63                            |
| Accessories                                                                         | 64-65                         |
| Coffee centres                                                                      | 66-71                         |
| Technical diagrams                                                                  | 72-77                         |
| Hobs                                                                                | 78-139                        |
|                                                                                     |                               |
| Hobs overview inductionAir Plus hobs                                                | 82-95<br>100-101              |
| flexInduction hobs                                                                  | 114-116                       |
| Induction hobs                                                                      | 117-119                       |
| quickLite ceramic hobs                                                              | 122-123                       |
| Technical diagrams                                                                  | 124-127                       |
| Gas hobs                                                                            | 132-133                       |
| Technical diagrams                                                                  | 134-135                       |
| Domino hobs                                                                         | 136-137                       |
| Technical diagrams                                                                  | 138-139                       |
| Hoods                                                                               | 140-179                       |
|                                                                                     | 140-179                       |
| Hoods overview<br>Worktop ventilation                                               | 144-151<br>160-161            |
| inductionAir Plus hobs                                                              | 162-163                       |
| Decorative hoods                                                                    | 164-165                       |
| Box chimney hoods                                                                   | 166-167                       |
| Integrated design hoods                                                             | 168-169                       |
| Telescopic hood                                                                     | 170                           |
| Integrated hood                                                                     | 171                           |
| Canopy hoods                                                                        | 172-173                       |
| Technical diagrams                                                                  | 174-179                       |
| Cooling                                                                             | 192-269                       |
| Built-in                                                                            | 102 200                       |
| Cooling overview                                                                    | 196-205                       |
| Fridge freezers – noFrost                                                           | 214-217                       |
| Fridge freezers – Horrost<br>Fridge freezers – IowFrost                             | 218-217                       |
| Single door fridges and freezers                                                    | 220-225                       |
| Wine cabinets                                                                       | 226-227                       |
| Technical diagrams                                                                  | 228-233                       |
| Freestanding                                                                        |                               |
| Cooling overview                                                                    | 234-247                       |
| Wine cabinet                                                                        | 252-253                       |
| Multi-door / American Style fridge freezer                                          | 254-257                       |
| Traditional American Style fridge freezer                                           | 258-259                       |
| Fridge freezers                                                                     | 260-263                       |
| Upright single door fridges                                                         | 264-265                       |
| Upright single door freezers                                                        | 266-267                       |
| Technical diagrams                                                                  | 268-269                       |
| Dishwashers                                                                         | 270-303                       |
| Built-in                                                                            |                               |
| Dishwashers overview                                                                | 274-281                       |
| 60cm fully integrated dishwashers                                                   | 287-289                       |
| 45cm slimline dishwasher                                                            | 290                           |
| Technical diagrams                                                                  | 291                           |
| Freestanding                                                                        | 202.202                       |
| Dishwashers overview                                                                | 292-299                       |
| 60cm dishwashers                                                                    | 302-306                       |
| Laundry appliances                                                                  | 304-335                       |
| Built-in                                                                            | 204 200                       |
| Laundry overview                                                                    | 304-309                       |
| Washing machine                                                                     | 310                           |
| Washer drivers                                                                      | 311                           |
|                                                                                     | 217 217                       |
| Technical diagrams                                                                  | 312-313                       |
| Technical diagrams Freestanding                                                     |                               |
| Washer dryers Technical diagrams Freestanding Laundry overview                      | 314-327                       |
| Technical diagrams  Freestanding  Laundry overview  Washing machines                | 314-327<br>330-331            |
| Technical diagrams  Freestanding  Laundry overview  Washing machines  Tumble dryers | 314-327<br>330-331<br>332-333 |
| Technical diagrams  Freestanding  Laundry overview  Washing machines                | 314-327<br>330-331            |