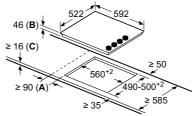

p and the top of the front of the oven must be 30 mm. See space requirements for the oven.

The worktop into which the hob is installed must withstand loads of approx. 60 kg; suitable substructures must be used

| D       | E    | F    |
|---------|------|------|
| 585-600 | 50   | ≥ 35 |
| > 600   | ≥ 50 | ≥ 50 |

#### **Induction hob** EU61RAGA5B



- A: Minimum distance from the hob cut-out to the wall.
   B: Recessed depth
- C: The clearance between the surface of the worktop and the top of the front of the oven must be 30 mm. See space requirements for the oven.

The worktop into which the hob is installed must withstand loads of approx. 60 kg; suitable substructures must be used

| D       | E    | F    |
|---------|------|------|
| 585-600 | 50   | ≥ 35 |
| > 600   | ≥ 50 | ≥ 50 |



#### For all flexInduction, induction and quickLite ceramic hobs

Below are diagrams for installation applicable to all flexInduction, induction and quickLite ceramic hobs

\*dimension varies according to model example show for a 90cm hob. Please refer to the line drawing of the particular model for exact specification.









#### Easy clean up

Cleaning up is also quick and easy thanks to the tempered glass surface and detachable metallic sword dials, which can simply be removed to wipe the hob surface. The semicontinuous cast iron pan supports are also dishwasher suitable and sized to fit comfortably in the dishwasher loading zone.







Detachable sword dials for ultimate convenience For quick and easy clean up with no hard to reach areas.



Dishwasher safe pan supports

Our ligh