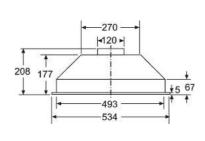

### studioLine single ovens specifications

| Appliance type                                                    | Oven with steam function       | Oven with steam function       |
|-------------------------------------------------------------------|--------------------------------|--------------------------------|
| Design family                                                     | iQ 700                         | iQ 700                         |
| Model number                                                      | HS958GED1B                     | HS956GCB1B                     |
| Design characteristics                                            |                                |                                |
| TFT Touchdisplay / TFT Touchdisplay Plus / TFT Touchdisplay Pro   | -1-1■                          | -1■1-                          |
| Glass handle                                                      |                                |                                |
| softMove door opening and closing                                 | •                              |                                |
| Safety features                                                   |                                |                                |
| Electronic control                                                |                                | •                              |
| Heating up indicator / Residual heat indicator                    | <b>I</b>                       | ■/■                            |
| Control panel lock / Automatic safety switch off                  | <b>I</b> / <b>I</b>            | ■/■                            |
| Door lock                                                         | _                              | _                              |
| Key features                                                      |                                |                                |
| Voice activated door opening (via Alexa)                          | -                              | -                              |
| Individual Browning with camera                                   |                                | _                              |
| Home Connect                                                      |                                |                                |
| Oven assistant with Voice control                                 |                                |                                |
| varioSpeed                                                        | -                              | -                              |
| cookControl / cookControl Plus / cookControl Pro                  | -1-1■                          | -1-1■                          |
| roastingSensor / roastingSensor Plus                              | -1■                            | <b>-1</b> ■                    |
| bakingSensor Plus                                                 |                                | _                              |
| Oven shelf positions                                              | 5                              | 5                              |
| Cleaning system                                                   |                                |                                |
| activeClean® pyrolytic oven cleaning                              | -                              | -                              |
| humidClean Plus                                                   |                                |                                |
| Back / roof / side ecoClean® Direct liners                        | ■/■/■                          | <b>=</b> / <b>=</b> / <b>=</b> |
| Cooking programmes                                                |                                |                                |
| Number of heating methods                                         | 24                             | 22                             |
| hotAir cooking (3D or 4D)                                         | 4D                             | 4D                             |
| Microwave (number of combination options)                         | -                              | -                              |
| coolStart / fast preheat                                          | <b>I</b> / <b>I</b>            | <b>I</b>                       |
| Full width grill / Half width grill / hotAir grilling             |                                | ■/■/■                          |
| Pizza Setting / Bottom heat / Intensive heat                      | ■/■/■                          | ■/■/-                          |
| Conventional / Conventional gentle                                | ■ / ■<br>- · -                 | ■/■<br>                        |
| Keep warm / Plate warming                                         | <b>I</b> ./.                   | <b>I</b> / <b>I</b>            |
| Low temperature cooking / Dehydrate                               | <b>I</b> / <b>I</b>            | <b>I</b> /-                    |
| fullSteam Plus / pulseSteam                                       | 1                              | ■/■<br>-                       |
| Steam jet                                                         | -                              |                                |
| Sous-vide function                                                |                                |                                |
| Dough proving / Reheating / Defrost                               | <b>=</b> / <b>=</b> / <b>=</b> |                                |
| Performance / Technical information                               |                                |                                |
| Product dimensions H x W x D (mm)                                 | 595 x 594 x 548                | 595 x 594 x 548                |
| Water tank volume (litres)                                        | -                              | 1                              |
| Fixed water connection                                            | •                              | _                              |
| Maximum microwave power (W) <sup>2</sup> / Number of power levels |                                | _                              |
| Nominal voltage (volts)                                           | 220-240                        | 220-240                        |
| Total connected loading (watts)                                   | 3600                           | 3600                           |
| Cable length (cm)                                                 | 120                            | 120                            |
| Minimum fuse protection                                           | 16A                            | 16A                            |
| Interior lights                                                   | <b>.</b>                       |                                |
| Door glazing                                                      | Triple                         | Triple                         |
| Energy efficiency data                                            |                                |                                |
| Energy efficiency index (%)                                       | 81.2                           | 81.2                           |
| Energy efficiency class                                           | A+                             | A+                             |
| Energy consumption per cycle hotAir (kWh) <sup>1</sup>            | 0.69                           | 0.69                           |
| Energy consumption per cycle conventional (kWh) <sup>1</sup>      | 0.87                           | 0.87                           |
| Cavity capacity (litres)                                          | 71                             | 71                             |
| Standard accessories                                              |                                |                                |
| Full width enamelled pan / Wire shelves / Baking tray             | 1/2/0                          | 1/2/0                          |
| Steam trays punched / unpunched                                   | 2/1                            | 2/1                            |
| Meat probe                                                        | •                              | •                              |

### ■ Yes, model has this feature. – Feature not available for this model.

<sup>1</sup>According to Regulation (EU) No 65/2014 (models with integral microwave or steam only are exempt).

<sup>2</sup> For Inverter models, the maximum setting offers a time limited boost option for heating liquids. To ensure optimal results and to protect the appliance, the microwave power output is reduced in stages over the first few minutes down to the next power level (600W). After a cooling period, the microwave boost option will be available once more.

Data valid in this table as of April 2025. Subject to modification without prior notice.

Five Year Warranty – Available on all Siemens studioLine appliances listed in this brochure to protect against warranty 5 year manufacturing and material faults during this warranty period.

# Compact ovens

### **IQ 700 CM978GNB1B**

Compact oven with microwave function Black with steel trim

**Award Winning** Compact Ovens All studioLine compact ovens on these pages have

been accredited with these

prestigious design awards.

### studioLine compact ovens specifications

| Appliance type                                                    | Compact oven with<br>microwave function |
|-------------------------------------------------------------------|-----------------------------------------|
| Design family                                                     | iQ 700                                  |
| Model number                                                      | CM978GNB1B                              |
| Design characteristics                                            |                                         |
| TFT Touchdisplay / TFT Touchdisplay Plus / TFT Touchdisplay Pro   | -1-1■                                   |
| Glass handle                                                      |                                         |
| softMove door opening and closing                                 |                                         |
| Safety features                                                   |                                         |
| Electronic control                                                |                                         |
| Heating up indicator / Residual heat indicator                    | <b>=</b> / <b>=</b>                     |
| Control panel lock / Automatic safety switch off                  | <b>=</b> / <b>=</b>                     |
| Door lock                                                         |                                         |
| Key features                                                      |                                         |
| Home Connect                                                      |                                         |
| Oven assistant with Voice control                                 |                                         |
| varioSpeed                                                        |                                         |
| cookControl / cookControl Plus / cookControl Pro                  | -1-1■                                   |
| roastingSensor / roastingSensor Plus                              | -1■                                     |
| bakingSensor Plus                                                 |                                         |
| Oven shelf positions                                              | 3                                       |
| Cleaning system                                                   |                                         |
| activeClean® pyrolytic oven cleaning                              |                                         |
| humidClean Plus                                                   |                                         |
| Back / roof / side ecoClean® Direct liners                        | -1-1-                                   |
| Drying programme                                                  |                                         |
| Cleaning and Descaling programme                                  | -                                       |
| Cooking programmes                                                |                                         |
| Number of heating methods                                         | 21                                      |
| hotAir cooking (3D or 4D)                                         | 4D                                      |
| Microwave (combination)                                           |                                         |
| coolStart / fast preheat                                          | <b>■</b> /■                             |
| Full width surface grill / hotAir grilling / Centre surface grill | ■/■/■                                   |
| Pizza Setting / Bottom heat / Intensive heat                      | ■/■/■                                   |
| Conventional / Conventional gentle                                | <b>=</b> / <b>=</b>                     |
| Keep warm / Plate warming                                         | <b>=</b> / <b>=</b>                     |
| Low temperature cooking / Dehydrate                               | <b>=</b> / <b>=</b>                     |
| fullSteam Plus / pulseSteam                                       | -1-                                     |
| Steam jet                                                         | -                                       |
| Sous-vide function                                                | -                                       |
| Dough proving / Reheating / Defrost / Fermentation                | -1■1■1-                                 |
| Performance / Technical information                               |                                         |
| Product dimensions H x W x D (mm)                                 | 455 x 594 x 548                         |
| Water tank volume (litres)                                        | -                                       |
| Fixed water connection                                            | -                                       |
| Nominal voltage (volts)                                           | 220-240                                 |
| Total connected loading (watts)                                   | 3600                                    |
| Maximum microwave power (W) <sup>2</sup> / Number of power levels | 900 / 5                                 |
| Cable length (cm)                                                 | 150                                     |
| Minimum fuse protection                                           | 16A                                     |
| Interior lights                                                   | •                                       |
| Energy efficiency data                                            |                                         |
| Energy efficiency index (%)                                       | N/A                                     |
| Energy efficiency class                                           | N/A                                     |
| Energy consumption per cycle hotAir (kWh) <sup>1</sup>            | N/A                                     |
| Energy consumption per cycle conventional (kWh) <sup>1</sup>      | N/A                                     |
| Cavity capacity (litres)                                          | 45                                      |
| Standard accessories                                              |                                         |
| Full width enamelled pan / Wire shelves / Baking tray             | 1/2/0                                   |
| Steam trays punched / unpunched                                   | -1-                                     |
| Telescopic rails                                                  |                                         |
|                                                                   |                                         |