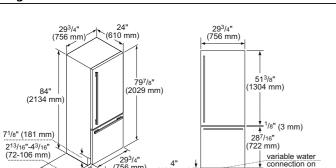

### iQ500 compact oven range

### iQ500 drawer range

| Display type                                                | 10cm Drawer                                                                                                                |
|-------------------------------------------------------------|----------------------------------------------------------------------------------------------------------------------------|
|                                                             | Warming drawer                                                                                                             |
| All drawers have: • Push/pull opening • Heated ceramic base | BI510CNR0B  • 14cm height  • Maximum capacity - plates 14  • Maximum capacity - espresso cups 64  • Temperature levels - 3 |

### 2 vear warrant

A two year warranty is available on all Siemens ovens and compact appliances listed in this brochure to protect against manufacturing and material faults during this warranty period.

# Pyrolytic single ovens

### **IQ** 700 HM778GMB1B

Single multi-function oven with integral microwave Black with steel trim

Award Winning

All ovens on these pages have been accredited with these prestigious design awards.

Ovens

### Pyrolytic single ovens specifications

| Appliance type                                                    | Single pyrolytic oven with<br>microwave function |
|-------------------------------------------------------------------|--------------------------------------------------|
| Design family                                                     | iQ 700                                           |
| Model number                                                      | HM778GMB1B                                       |
| Design characteristics                                            | Large Display                                    |
| TFT Touchdisplay Pro / TFT Touchdisplay Plus / TFT Touchdisplay   | ■1-1-                                            |
| softMove door opening and closing                                 |                                                  |
| Safety features                                                   |                                                  |
| Electronic control                                                |                                                  |
| Digital temperature display with proposal                         |                                                  |
| Heating up indicator / Residual heat indicator                    | ■/■                                              |
| Control panel lock / Automatic safety switch off                  | <b>I</b> /                                       |
| Door lock                                                         |                                                  |
| Key features                                                      |                                                  |
| Home Connect                                                      |                                                  |
| Oven assistant with Voice control                                 |                                                  |
| varioSpeed                                                        |                                                  |
| cookControl / cookControl Plus / cookControl Pro                  | -1-1                                             |
| roastingSensor / roastingSensor Plus                              | -1                                               |
| Oven shelf positions                                              | 5                                                |
| Cleaning System                                                   |                                                  |
| activeClean® pyrolytic oven cleaning                              |                                                  |
| humidClean Plus                                                   |                                                  |
| Back / roof / side ecoClean® Direct liners                        |                                                  |
| Cooking programmes                                                | 21                                               |
| hotAir cooking (3D or 4D)                                         | 4D                                               |
| Microwave (number of combination options)                         | 5                                                |
| coolStart / fast preheat                                          |                                                  |
| Full width surface grill / hotAir grilling / Centre surface grill |                                                  |
| Pizza Setting / Bottom heat / Intensive heat                      | -/-/-                                            |
| Conventional / Conventional gentle                                |                                                  |
| Keep warm / Plate warming                                         |                                                  |
| Low temperature cooking / Dehydrate                               | 1                                                |
| fullSteam Plus / pulseSteam                                       |                                                  |
| Reheating / Defrost                                               |                                                  |
| AirFry with homeConnect app                                       | -                                                |
| Performance / Technical information                               |                                                  |
| Product dimensions H x W x D (mm)                                 | 595 x 594 x 548                                  |
| Cavity capacity (litres)                                          | 67                                               |
| Water tank volume (litres)                                        | -                                                |
| Maximum microwave power (W) <sup>2</sup> / Number of power levels | 800 / 5                                          |
| Nominal voltage (volts)                                           | 220-240                                          |
| Total connected loading (watts)                                   | 3600                                             |
| Cable length (cm)                                                 | 120                                              |
| Minimum fuse protection                                           | 120<br>16A                                       |
| · · · · · · · · · · · · · · · · · · ·                             | I bA                                             |
| Interior lights                                                   |                                                  |
| Door glazing                                                      | Quadruple                                        |
| Energy efficiency data                                            |                                                  |
| Energy efficiency index (%)                                       | -                                                |
| Energy efficiency class                                           | -                                                |
| Energy consumption per cycle hotAir (kWh)¹                        | -                                                |
| Energy consumption per cycle conventional (kWh) <sup>1</sup>      | -                                                |
| Time to cook standard load (mins)                                 | -                                                |
| Largest baking sheet area (cm)                                    | 1290                                             |
| Standard accessories                                              |                                                  |
| Full width enamelled pan / Wire shelves                           | 1/2                                              |
| Steam trays                                                       | -                                                |
| Telescopic rails                                                  | Available as an accessory                        |