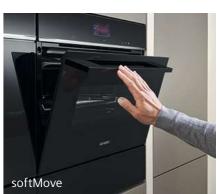

### softMove

For effortless operation of the oven door, the dampers ensure gentle and quiet opening every time. Available on all iQ700 built-in ovens.