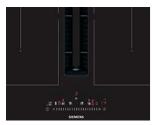

piece burners on glass completes the sleek appearance.

Model shown: ER9A6SH40 (page 132)

#### Domino cooking







#### Domino hobs

Domino hobs can be be installed alone or side by side with other types of compatible hobs. Domino cooking gives you more cooking options, for example the 40cm wide Teppan Yaki is ideal for combining with other domino or faceted design cooktops to create a bespoke cooking area.

Models shown: EX375FXB1E, ER3A6AI10, and ER3A6BI40 (pages 136-137)

83

Hobs | Key features - Hob options Key features - Control panel options | Hobs

## The perfect hob for any kitchen design

#### A perfect finish suitable for any modern kitchen.

Siemens provides a wide selection of quality hob choices to ensure there is enough variety to choose from to match any kitchen style.





Black ceramic glass

Black tempered glass

#### Perfectly framed.

Siemens offers a variety of finishes to the hob frame to give the freedom to create a specific look or even match the hob to other Siemens products; from stand out premium steel trims to sleek flushline trims that fit neatly in line with the worktop surface.



Front bevel and side trims



Front bevel



3 sided bevelled frameless finish



Frameless



Flush fit



studioLine black steel tirm



#### The perfect width.



Our hob range is available in a range of widths to suit specific kitchen design and needs. Our choice of induction hobs come in 60, 80 and 90cm options, gas is available in 60, 75 and 90cm options and venting hobs come in 60, 70 and 80cm options. Our domino induction and domino gas hobs come in 30cm