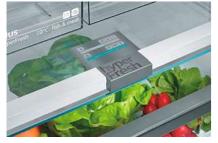

Installing two appliances on top of each other Air exchange

A: Air inlet ≥ 200 cm<sup>2</sup>

# Oven technical diagrams

# Microwave oven technical diagrams

# Drawer technical diagrams