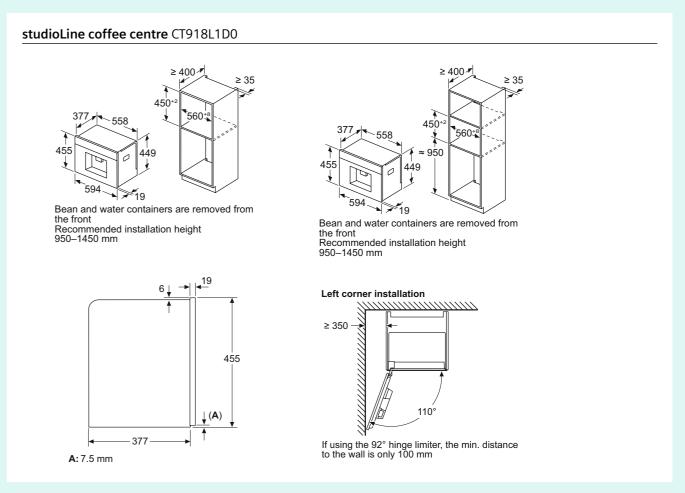

# Pyrolytic single ovens

### **IQ 700 HN978GQB1B**

Single oven with microwave function and added steam Black with steel trim

Award Winning Ovens All studioLine ovens on these pages have been

accredited with these prestigious design awards.

studioLine pyrolytic single ovens specifications

| Appliance type                                                    | Pyrolytic oven with microwave<br>function and added steam |
|-------------------------------------------------------------------|-----------------------------------------------------------|
| Design family                                                     | <b>TQ</b> 700                                             |
| Model number                                                      | HN978GQB1B                                                |
| Design characteristics                                            |                                                           |
| TFT Touchdisplay / TFT Touchdisplay Plus / TFT Touchdisplay Pro   | -1-1■                                                     |
| Glass handle                                                      |                                                           |
| softMove door opening and closing                                 |                                                           |
| Safety features                                                   |                                                           |
| Electronic control                                                |                                                           |
| Digital temperature display with proposal                         |                                                           |
| Heating up indicator / Residual heat indicator                    | ■/■                                                       |
| Control panel lock / Automatic safety switch off                  | ■/■                                                       |
| Door lock                                                         |                                                           |
| Key features                                                      |                                                           |
| Individual Browning with camera                                   |                                                           |
| Home Connect                                                      |                                                           |
| Oven assistant with Voice control                                 | •                                                         |
| varioSpeed                                                        | •                                                         |
| cookControl / cookControl Plus / cookControl Pro                  | -1-1■                                                     |
| roastingSensor / roastingSensor Plus                              | -1 <b>■</b>                                               |
| bakingSensor Plus                                                 |                                                           |
| Oven shelf positions                                              | 5                                                         |
| Cleaning system                                                   |                                                           |
| activeClean® pyrolytic oven cleaning                              |                                                           |
| humidClean Plus                                                   |                                                           |
| Back / roof / side ecoClean® Direct liners                        | -1-1-                                                     |
| Cooking programmes                                                |                                                           |
| Number of heating methods                                         | 27                                                        |
| hotAir cooking (3D or 4D)                                         | 4D                                                        |
| Microwave (number of combination options)                         |                                                           |
| coolStart / fast preheat                                          | ■/■                                                       |
| Full width surface grill / hotAir grilling / Centre surface grill |                                                           |
| Pizza Setting / Bottom heat / Intensive heat                      |                                                           |
| Conventional / Conventional gentle                                | ■/■                                                       |
| Keep warm / Plate warming                                         | ■/■                                                       |
| Low temperature cooking / Dehydrate                               | ■/■                                                       |
| fullSteam Plus / pulseSteam                                       | - I <b>■</b>                                              |
| Dough proving / Reheating / Defrost                               |                                                           |
| Performance / Technical information                               |                                                           |
| Product dimensions H x W x D (mm)                                 | 595 x 594 x 548                                           |
| Cavity capacity (litres)                                          | 67                                                        |
| Water tank volume (litres)                                        | 1                                                         |
| Maximum microwave power (W) <sup>2</sup> / Number of power levels | 800 / 5                                                   |
| Nominal voltage (volts)                                           | 220-240                                                   |
| Total connected loading (watts)                                   | 3600                                                      |
| Cable length (cm)                                                 | 120                                                       |
| Minimum fuse protection                                           | 16A                                                       |
| Interior lights                                                   |                                                           |
| Door glazing                                                      | Quadruple                                                 |
| Energy efficiency data                                            |                                                           |
| Energy efficiency index (%)                                       | N/A                                                       |
| Energy efficiency class                                           | N/A                                                       |
| Energy consumption per cycle hotAir (kWh)¹                        | N/A                                                       |
| Energy consumption per cycle conventional (kWh)¹                  | N/A                                                       |
| Standard accessories                                              |                                                           |
| Full width enamelled pan / Wire shelves                           | 1/2                                                       |
| Steam trays                                                       | -                                                         |
| Telescopic rails                                                  |                                                           |