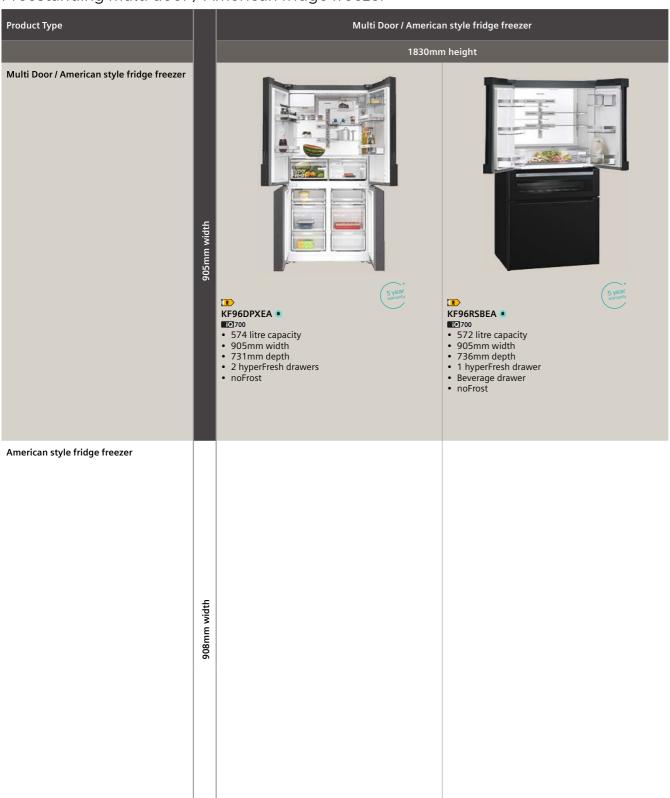

e iceTwister and receive up to 20 ice cubes at once right away. The water tank is very easy to remove for reliable refilling.

#### Explore more features that work around busy lifestyles.



#### safetyGlass shelves

All safety glass shelves are made from extra strong, easy-to-clean glass. If something tips over, the spillage is contained and does not spill into the rest of the refrigerator compartment.



#### Holiday mode

Holiday Mode will ensure that food in the freezer stays cold enough to maintain freshness whilst reducing its energy output. Our fridges also feature a warning alarm that signals when the door has been left open, ensuring that energy is not needlessly wasted and preserving the food inside.

# Cooling product overview

Freestanding multi door / American fridge freezer







# Cooling product overview

Freestanding fridge freezers



#### Freestanding single door fridges and freezers





# Wine cabinet





#### IQ 500 KW36KATGA

Freestanding wine cabinet Silver, glass door











#### Wine cabinet specifications

| Appliance type                              | Freestanding wine cabinet       |
|---------------------------------------------|---------------------------------|
| Design family                               | iQ 500                          |
| Model number                                | KW36KATGA                       |
| Design features                             |                                 |
| Colour of door panels                       | Silver                          |
| Colour of side panels                       | Black