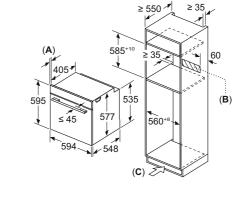

studioLine pyrolytic single ovens specifications

| Appliance type                                                    | Pyrolytic oven with microwave<br>function and added steam |
|-------------------------------------------------------------------|-----------------------------------------------------------|
| Design family                                                     | <b>TQ</b> 700                                             |
| Model number                                                      | HN978GQB1B                                                |
| Design characteristics                                            |                                                           |
| TFT Touchdisplay / TFT Touchdisplay Plus / TFT Touchdisplay Pro   | -1-1■                                                     |
| Glass handle                                                      |                                                           |
| softMove door opening and closing                                 |                                                           |
| Safety features                                                   |                                                           |
| Electronic control                                                |                                                           |
| Digital temperature display with proposal                         |                                                           |
| Heating up indicator / Residual heat indicator                    | ■/■                                                       |
| Control panel lock / Automatic safety switch off                  | ■/■                                                       |
| Door lock                                                         |                                                           |
| Key features                                                      |                                                           |
| Individual Browning with camera                                   |                                                           |
| Home Connect                                                      |                                                           |
| Oven assistant with Voice control                                 | •                                                         |
| varioSpeed                                                        | •                                                         |
| cookControl / cookControl Plus / cookControl Pro                  | -1-1■                                                     |
| roastingSensor / roastingSensor Plus                              | -1 <b>■</b>                                               |
| bakingSensor Plus                                                 |                                                           |
| Oven shelf positions                                              | 5                                                         |
| Cleaning system                                                   |                                                           |
| activeClean® pyrolytic oven cleaning                              |                                                           |
| humidClean Plus                                                   |                                                           |
| Back / roof / side ecoClean® Direct liners                        | -1-1-                                                     |
| Cooking programmes                                                |                                                           |
| Number of heating methods                                         | 27                                                        |
| hotAir cooking (3D or 4D)                                         | 4D                                                        |
| Microwave (number of combination options)                         |                                                           |
| coolStart / fast preheat                                          | ■/■                                                       |
| Full width surface grill / hotAir grilling / Centre surface grill |                                                           |
| Pizza Setting / Bottom heat / Intensive heat                      |                                                           |
| Conventional / Conventional gentle                                | ■/■                                                       |
| Keep warm / Plate warming                                         | ■/■                                                       |
| Low temperature cooking / Dehydrate                               | ■/■                                                       |
| fullSteam Plus / pulseSteam                                       | - I <b>■</b>                                              |
| Dough proving / Reheating / Defrost                               |                                                           |
| Performance / Technical information                               |                                                           |
| Product dimensions H x W x D (mm)                                 | 595 x 594 x 548                                           |
| Cavity capacity (litres)                                          | 67                                                        |
| Water tank volume (litres)                                        | 1                                                         |
| Maximum microwave power (W) <sup>2</sup> / Number of power levels | 800 / 5                                                   |
| Nominal voltage (volts)                                           | 220-240                                                   |
| Total connected loading (watts)                                   | 3600                                                      |
| Cable length (cm)                                                 | 120                                                       |
| Minimum fuse protection                                           | 16A                                                       |
| Interior lights                                                   |                                                           |
| Door glazing                                                      | Quadruple                                                 |
| Energy efficiency data                                            |                                                           |
| Energy efficiency index (%)                                       | N/A                                                       |
| Energy efficiency class                                           | N/A                                                       |
| Energy consumption per cycle hotAir (kWh)¹                        | N/A                                                       |
| Energy consumption per cycle conventional (kWh)¹                  | N/A                                                       |
| Standard accessories                                              |                                                           |
| Full width enamelled pan / Wire shelves                           | 1/2                                                       |
| Steam trays                                                       | -                                                         |
| Telescopic rails                                                  |                                                           |