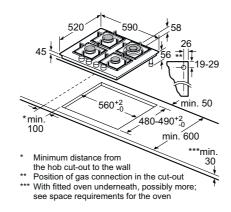

# for outstanding cooking creations: iQ500

The iQ500 ovens combine state-of-the-art technology and efficient cooking methods to reduce cooking times without compromising on food quality.

Featuring more traditional, yet stylish, illuminated and easy to use control dials, the coordinated lightControl design allows the single ovens, compact microwave combination ovens, built-in microwave ovens, and warming drawers to be installed together, both vertically and horizontally\*.

Siemens offers a coordinating iQ500 45cm compact microwave combination oven, featuring the same striking blue and white lightControl display as the iQ500 single ovens.

The standard microwave combination oven CM585AGS1B features a large 36cm ceramic base to allow for use of rectangular dishes compared to a turntable.

Compact combination ovens are complemented by a 14cm high warming drawer to ensure complete iQ500 design coordination.

The iQ500 range also offers two design coordinated solo microwaves – a 25L version for installation in tall housing and a smaller 20L model design to fit into 30cm deep wall cupboards.

\*Horizontal combinations for single ovens and 45cm compact appliances only.