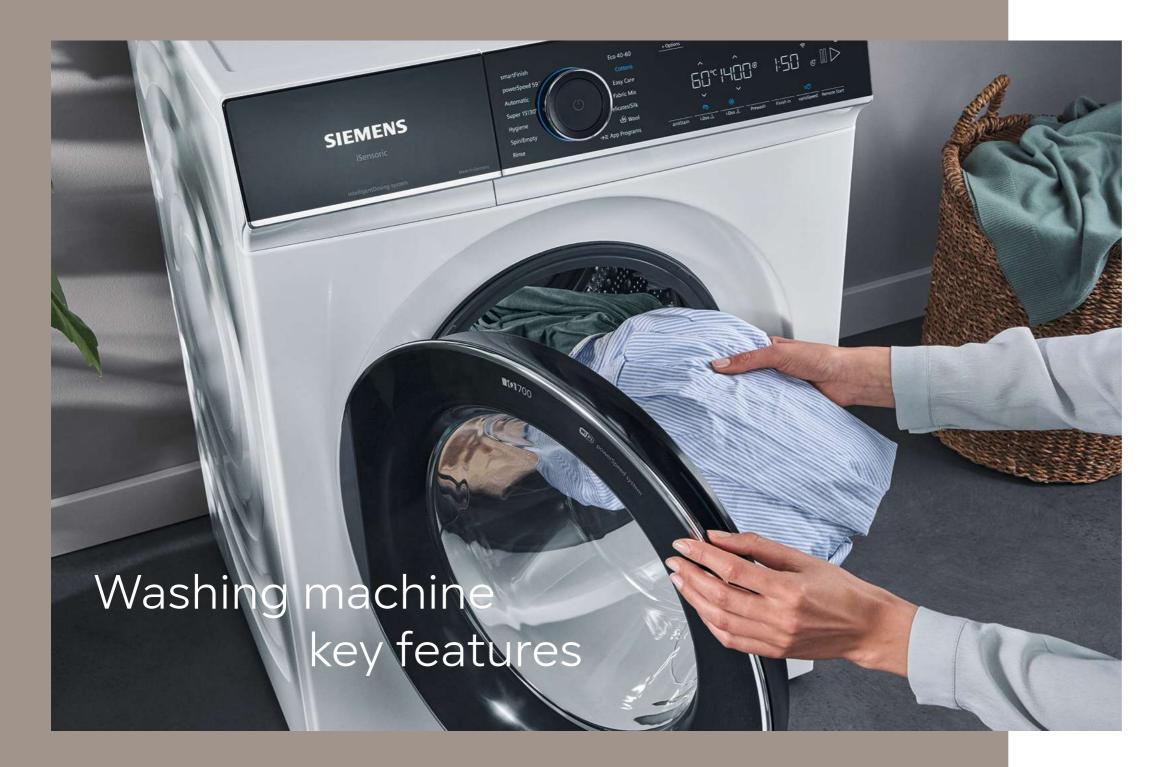

ly chooses the right programme and the most suitable drying target based on the load washed in the washing machine.

### onnected partners

With our connected partners – Amazon Alexa, Google Home and IFTTT – any living space can be turned into a fully connected home. Speak to appliances simply by asking Amazon Alexa or Google Home. With the IFTTT app, Siemens Home Connect appliances can be connected to a wider range of smart devices. Set up applets and digital commands to create bespoke solutions such as programming smart lights to flash when the laundry cycle ends.

For more information about Siemens Home Connect, visit Siemens Home UK: siemens-home.bsh-group.com/uk or Siemens Home IE: siemens-home.bsh-group.com/ie

Or scan the QR code to learn more about our smart laundry appliances.





### Clear display for easy selection.

All our models feature easy to use, intuitive LED displays to provide a full overview and make operation effortless.







Display shown: **WG46H2A9GB** iQ500 washing machine



Display shown: **WG56B2A2GB** iQ700 washing machine

### Just add laundry with i-Dos.



The i-Dos system automatically determines how much detergent is needed for each wash load, based on the weight of the laundry and programme used. Once the laundry is placed in the drum the intelligent washing machine will automatically determine the optimum allocation of detergent.

The built-in drawer conveniently holds enough liquid detergent for around 20 washes which removes the need to measure and fill the container for every wash. As the correct amount of liquid detergent is used