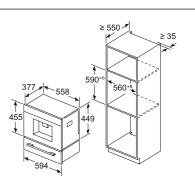

# Oven product overview

All single and compact ovens included on these pages feature softClose (excluding BF922L1B1B and BF922R1B1B)

| Display<br>type       |                                                                                                                            |                                                                                                            |                                                                                                | Single ovens (60cm)<br>with ecoClean (non-pyro                                                                                                | llytic)                                                                                                                                                              |
|-----------------------|----------------------------------------------------------------------------------------------------------------------------|------------------------------------------------------------------------------------------------------------|------------------------------------------------------------------------------------------------|-----------------------------------------------------------------------------------------------------------------------------------------------|----------------------------------------------------------------------------------------------------------------------------------------------------------------------|
|                       | Microwave                                                                                                                  | Added Steam                                                                                                | Standard                                                                                       | Steam                                                                                                                                         |                                                                                                                                                                      |
| TFT Touchdisplay Pro  | HN978GQB1B Q • Cooking functic • Individual Brow • 4D hotAir                                                               |                                                                                                            | HB978GNB1B Q  • Cooking functions: 13  • 4D hotAir  • cookControl Pro                          | HS958KDB1 Q  • Cooking functions: 24  • Voice activated door opening                                                                          | HS958GED1B Q  • Cooking functions: 24  • Individual Browning with camera                                                                                             |
|                       | 4D hotAir     cookControl Pro     pulseSteam     roastingSensor Plus     bakingSensor Plus     varioSpeed     activeClean® |                                                                                                            | roastingSensor Plus     bakingSensor Plus     activeClean®                                     | 4D hotAir     cookControl Pro     roastingSensor Plus     bakingSensor Plus     Sous-vide     fullSteam Plus     pulseSteam     ecoClean Plus | 4D hotAir     cookControl Pro     roastingSensor Plus     bakingSensor Plus     Sous-vide     fullSteam Plus     pulseSteam     ecoClean Plus Fixed water connection |
| TFT Touchdisplay Plus | HM976GMB1B • • Cooking functions: 19 • 4D hotAir • cookControl Pro • roastingSensor Plus • varioSpeed • activeClean®       | HR976GMB1B • Cooking functions: 19 4 D hotAir cookControl Pro pulseSteam roasstingSensor Plus activeClean® | HB976GMB1B • Cooking functions: 13 4 D hotAir cookControl Pro roastingSensor Plus activeClean® | HS956GCB1B • Cooking functions: 22 4 D hotAir cookControl Pro roastingSensor Plus Sous-vide fullSteam Plus pulseSteam ecoClean Plus           |                                                                                                                                                                      |
| TFT Touchdisplay      |                                                                                                                            |                                                                                                            | HB974GLB1B Q Cooking functions: 13 Jo hotAir cookControl Pro roastingSensor activeClean®       |                                                                                                                                               |                                                                                                                                                                      |

All single ovens, compact ovens and coffee machine included on these pages feature Siemens Home Connect (excluding BF922L1B1B and BF922R1B1B)

| Compact ovens (45cm) with activeClean (pyrolytic/self-cleaning)                                                                                 | Compact ovens (45cm)<br>with ecoClean (non-pyrolytic)<br>(excluding CM924G1B1B)                                                                                            |                                                                                                            | Compact microwave                              |                                                | Coffee Centre                                                                                                        |
|-------------------------------------------------------------------------------------------------------------------------------------------------|----------------------------------------------------------------------------------------------------------------------------------------------------------------------------|------------------------------------------------------------------------------------------------------------|------------------------------------------------|------------------------------------------------|----------------------------------------------------------------------------------------------------------------------|
| Microwave                                                                                                                                       | Steam                                                                                                                                                                      | Microwave                                                                                                  | Microwave                                      |                                                |                                                                                                                      |
| CM978GNB1B Q  • Cooking functions: 21  • 4D hotAir  • cookControl Pro  • roastingSensor Plus  • bakingSensor Plus  • varioSpeed  • activeClean® | CS958GDD1 Q Cooking functions: 24 AD hotAir cookControl Pro roastingSensor Plus bakingSensor Plus Sous-vide fullSteam Plus pulseSteam ecoClean Plus Fixed water connection |                                                                                                            |                                                |                                                | ct918L1D0  • coffeeWorld • aromaSelect • aromaDouble Shot • sensoFlow system • autoMilk Clean Fixed water connection |
| CM976GMB1B •  Cooking functions: 19  4D hotAir  cookControl Pro roastingSensor Plus varioSpeed activeClean®                                     | CS956GCB1 • Cooking functions: 22 AD hotAir cookControl Pro roastingSensor Plus Sous-vide fullSteam Plus pulseSteam ecoClean Plus                                          |                                                                                                            |                                                |                                                |                                                                                                                      |
|                                                                                                                                                 |                                                                                                                                                                            | CM924G1B1B Q  • Cooking functions: 15  • 2D hotAir  • cookControl Plus  • varioSpeed ecoClean not included | BF922R1B1B • cookControl 7 • 900 Watts maximum | BF922L1B1B • cookControl 7 • 900 Watts maximum |                                                                                                                      |