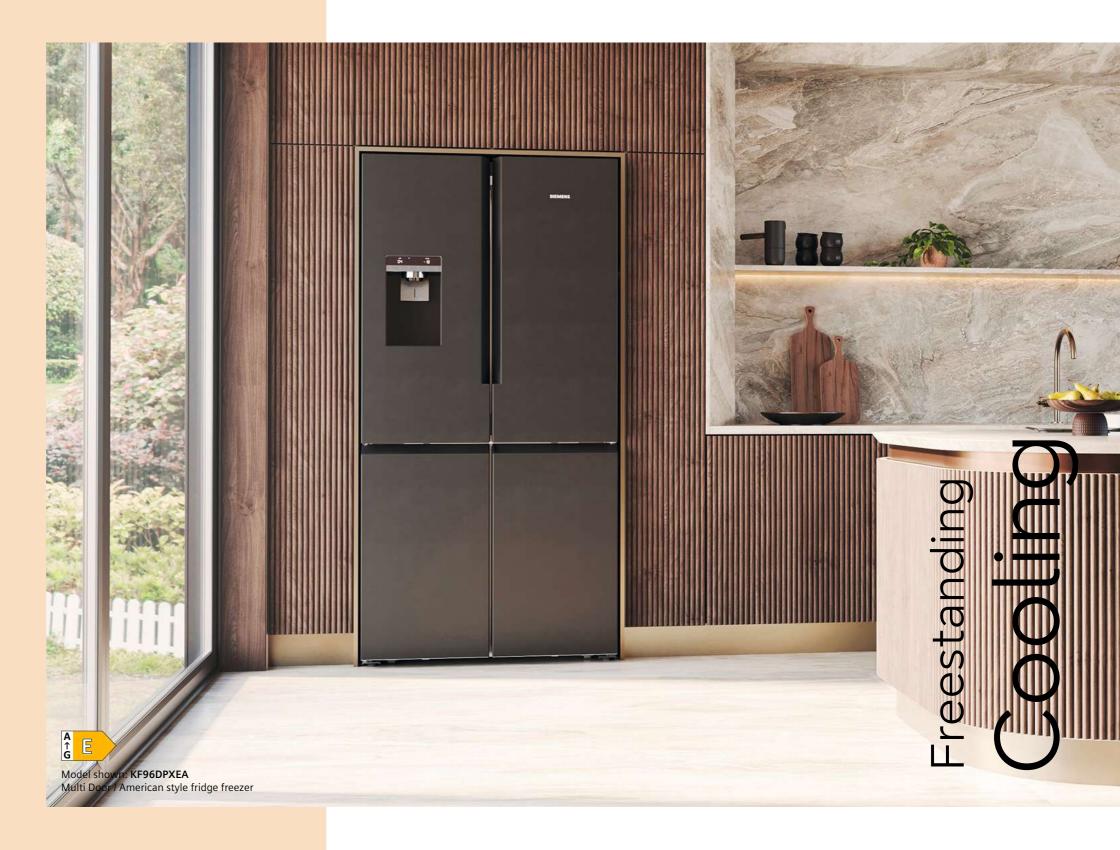

<sup>According to Regulation (EU) No 65/2014 (models with integral microwave or steam only are exempt).
For Inverter models, the maximum setting offers a time limited boost option for heating liquids. To ensure optimal results and to protect the appliance, the microwave power output is reduced in stages over the first few minutes down to the next power level (600W). After a cooling period, the microwave boost option will be available once more.</sup> 

# Compact ovens

### **1Q** 700 CM778GNB1B

Compact pyrolytic oven with integral microwave Black with steel trim

design awards.

### **Award Winning** Compact Ovens reddot winner 2022 All compact ovens on these pages have been accredited with these prestigious