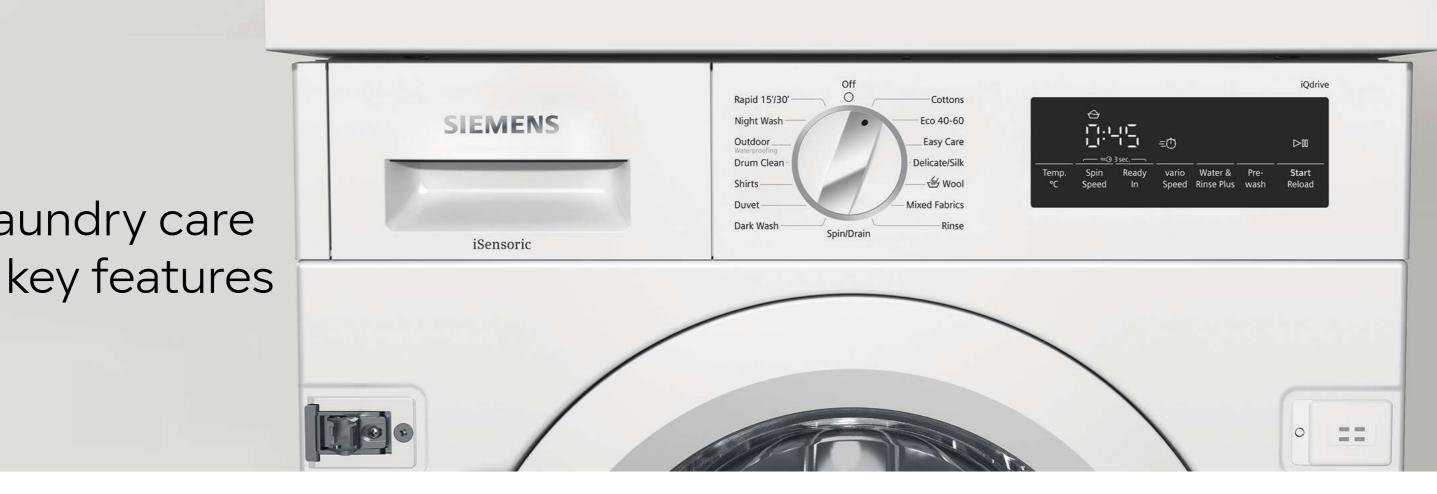

all Siemens built-in washer dryers listed in this brochure to protect against manufacturing and material faults during this warranty period.



### AquaStop Lifetime Warranty

Selected Siemens laundry appliances have a lifetime AquaStop warranty to protect against water damage caused by a defective AquaStop system. For models with this warranty please check the matrix.



### iQdrive® Motor 10 Year Warranty

The iQdrive® Motor Warranty is available on selected laundry machines to protect against any defects to the iQdrive® motor. For models with this warranty please check the laundry matrix.

To find out more about warranty and for registration, please visit: UK: siemens-home.bsh-group.com/uk/customer-service/siemens-warranties IE: siemens-home.bsh-group.com/ie/customer-service/warranty



Our laundry appliances are designed to make laundry easier and less of a chore. They can be neatly concealed behind the door, maintaining clean lines and modern aesthetics. With a range of key features, doing laundry has never been more convenient.





307

Model shown above: WI14W502GB



The reload function is the perfect solution when an extra item needs to be added to the load. Once the icon is displayed, the washing machine can be paused and extra items can easily be added in.

Laundry care



### Foam detection

Detects if too much foam has been created in the wash, if so, it will adjust the drum movement and add an extra rinse cycle if necessary.



Washes, rinses and spins lightly soiled clothing in just 15 minutes. Designed for those with busy lifestyles.

### Extremely quiet w