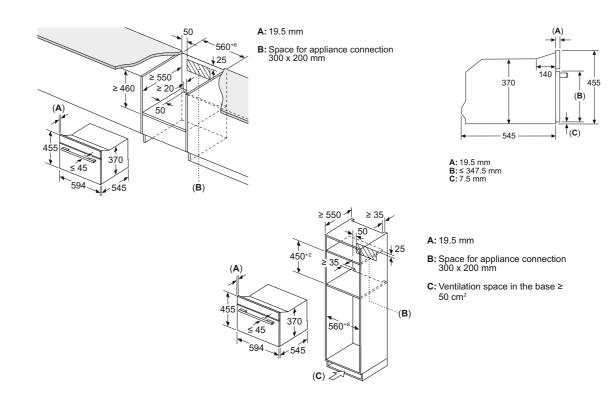

# Oven product overview

All single and compact ovens included on these pages feature softClose (excluding BF922L1B1B and BF922R1B1B)

| Display<br>type       |                                                                                                                            |                                                                                                            |                                                                                                | Single ovens (60cm)<br>with ecoClean (non-pyro                                                                                                | llytic)                                                                                                                                                              |
|-----------------------|----------------------------------------------------------------------------------------------------------------------------|------------------------------------------------------------------------------------------------------------|------------------------------------------------------------------------------------------------|-----------------------------------------------------------------------------------------------------------------------------------------------|----------------------------------------------------------------------------------------------------------------------------------------------------------------------|
|                       | Microwave                                                                                                                  | Added Steam                                                                                                | Standard                                                                                       | Steam                                                                                                                                         |                                                                                                                                                                      |
| TFT Touchdisplay Pro  | HN978GQB1B Q • Cooking functic • Individual Brow • 4D hotAir                                                               |                                                                                                            | HB978GNB1B Q  • Cooking functions: 13  • 4D hotAir  • cookControl Pro                          | HS958KDB1 Q  • Cooking functions: 24  • Voice activated door opening                                                                          | HS958GED1B Q  • Cooking functions: 24  • Individual Browning with camera                                                                                             |
|                       | 4D hotAir     cookControl Pro     pulseSteam     roastingSensor Plus     bakingSensor Plus     varioSpeed     activeClean® |                                                                                                            | roastingSensor Plus     bakingSensor Plus     activeClean®                                     | 4D hotAir     cookControl Pro     roastingSensor Plus     bakingSensor Plus     Sous-vide     fullSteam Plus     pulseSteam     ecoClean Plus | 4D hotAir     cookControl Pro     roastingSensor Plus     bakingSensor Plus     Sous-vide     fullSteam Plus     pulseSteam     ecoClean Plus Fixed water connection |
| TFT Touchdisplay Plus | HM976GMB1B • • Cooking functions: 19 • 4D hotAir • cookControl Pro • roastingSensor Plus • varioSpeed • activeClean®       | HR976GMB1B • Cooking functions: 19 4 D hotAir cookControl Pro pulseSteam roasstingSensor Plus activeClean® | HB976GMB1B • Cooking functions: 13 4 D hotAir cookControl Pro roastingSensor Plus activeClean® | HS956GCB1B • Cooking functions: 22 4 D hotAir cookControl Pro roastingSensor Plus Sous-vide fullSteam Plus pulseSteam ecoClean Plus           |                                                                                                                                                                      |
| TFT Touchdisplay      |                                                                                                                            |                                                                                                            | HB974GLB1B Q Cooking functions: 13 Jo hotAir cookControl Pro roastingSensor activeClean®       |                                                                                                                                               |                                                                                                                                                                      |

All single ovens, compact ovens and coffee machine included on these pages feature Siemens Home Connect (excluding BF922L1B1B and BF922R1B1B)

| Compact ovens (45cm) with activeClean (pyrolytic/self-cleaning)                                                                                 | Compact ovens (45cm)<br>with ecoClean (non-pyrolytic)<br>(excluding CM924G1B1B)                                                                                            |                                                                                                            | Compact microwave                              |                                                | Coffee Centre                                                                                                        |
|-------------------------------------------------------------------------------------------------------------------------------------------------|----------------------------------------------------------------------------------------------------------------------------------------------------------------------------|------------------------------------------------------------------------------------------------------------|------------------------------------------------|------------------------------------------------|----------------------------------------------------------------------------------------------------------------------|
| Microwave                                                                                                                                       | Steam                                                                                                                                                                      | Microwave                                                                                                  | Microwave                                      |                                                |                                                                                                                      |
| CM978GNB1B Q  • Cooking functions: 21  • 4D hotAir  • cookControl Pro  • roastingSensor Plus  • bakingSensor Plus  • varioSpeed  • activeClean® | CS958GDD1 Q Cooking functions: 24 AD hotAir cookControl Pro roastingSensor Plus bakingSensor Plus Sous-vide fullSteam Plus pulseSteam ecoClean Plus Fixed water connection |                                                                                                            |                                                |                                                | ct918L1D0  • coffeeWorld • aromaSelect • aromaDouble Shot • sensoFlow system • autoMilk Clean Fixed water connection |
| CM976GMB1B •  Cooking functions: 19  4D hotAir  cookControl Pro roastingSensor Plus varioSpeed activeClean®                                     | CS956GCB1 • Cooking functions: 22 AD hotAir cookControl Pro roastingSensor Plus Sous-vide fullSteam Plus pulseSteam ecoClean Plus                                          |                                                                                                            |                                                |                                                |                                                                                                                      |
|                                                                                                                                                 |                                                                                                                                                                            | CM924G1B1B Q  • Cooking functions: 15  • 2D hotAir  • cookControl Plus  • varioSpeed ecoClean not included | BF922R1B1B • cookControl 7 • 900 Watts maximum | BF922L1B1B • cookControl 7 • 900 Watts maximum |                                                                                                                      |