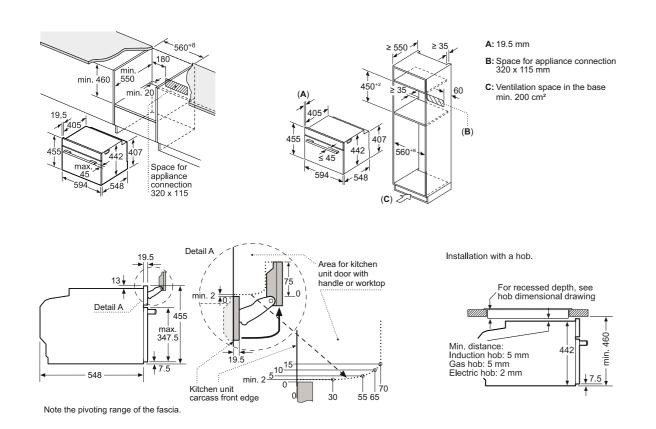

# Pyrolytic single ovens

### **IQ 700 HN978GQB1B**

Single oven with microwave function and added steam Black with steel trim

Award Winning Ovens All studioLine ovens on these pages have been

accredited with these prestigious design awards.

studioLine pyrolytic single ovens specifications

| Appliance type                                                    | Pyrolytic oven with microwave<br>function and added steam |
|-------------------------------------------------------------------|-----------------------------------------------------------|
| Design family                                                     | <b>TQ</b> 700                                             |
| Model number                                                      | HN978GQB1B                                                |
| Design characteristics                                            |                                                           |
| TFT Touchdisplay / TFT Touchdisplay Plus / TFT Touchdisplay Pro   | -1-1■                                                     |
| Glass handle                                                      |                                                           |
| softMove door opening and closing                                 |                                                           |
| Safety features                                                   |                                                           |
| Electronic control                                                |                                                           |
| Digital temperature display with proposal                         |                                                           |
| Heating up indicator / Residual heat indicator                    | ■/■                                                       |
| Control panel lock / Automatic safety switch off                  | ■/■                                                       |
| Door lock                                                         |                                                           |
| Key features                                                      |                                                           |
| Individual Browning with camera                                   |                                                           |
| Home Connect                                                      |                                                           |
| Oven assistant with Voice control                                 | •                                                         |
| varioSpeed                                                        | •                                                         |
| cookControl / cookControl Plus / cookControl Pro                  | -1-1■                                                     |
| roastingSensor / roastingSensor Plus                              | -1 <b>■</b>                                               |
| bakingSensor Plus                                                 |                                                           |
| Oven shelf positions                                              | 5                                                         |
| Cleaning system                                                   |                                                           |
| activeClean® pyrolytic oven cleaning                              |                                                           |
| humidClean Plus                                                   |                                                           |
| Back / roof / side ecoClean® Direct liners                        | -1-1-                                                     |
| Cooking programmes                                                |                                                           |
| Number of heating methods                                         | 27                                                        |
| hotAir cooking (3D or 4D)                                         | 4D                                                        |
| Microwave (number of combination options)                         |                                                           |
| coolStart / fast preheat                                          | ■/■                                                       |
| Full width surface grill / hotAir grilling / Centre surface grill |                                                           |
| Pizza Setting / Bottom heat / Intensive heat                      |                                                           |
| Conventional / Conventional gentle                                | ■/■                                                       |
| Keep warm / Plate warming                                         | ■/■                                                       |
| Low temperature cooking / Dehydrate                               | ■/■                                                       |
| fullSteam Plus / pulseSteam                                       | - I <b>■</b>                                              |
| Dough proving / Reheating / Defrost                               |                                                           |
| Performance / Technical information                               |                                                           |
| Product dimensions H x W x D (mm)                                 | 595 x 594 x 548                                           |
| Cavity capacity (litres)                                          | 67                                                        |
| Water tank volume (litres)                                        | 1                                                         |
| Maximum microwave power (W) <sup>2</sup> / Number of power levels | 800 / 5                                                   |
| Nominal voltage (volts)                                           | 220-240                                                   |
| Total connected loading (watts)                                   | 3600                                                      |
| Cable length (cm)                                                 | 120                                                       |
| Minimum fuse protection                                           | 16A                                                       |
| Interior lights                                                   |                                                           |
| Door glazing                                                      | Quadruple                                                 |
| Energy efficiency data                                            |                                                           |
| Energy efficiency index (%)                                       | N/A                                                       |
| Energy efficiency class                                           | N/A                                                       |
| Energy consumption per cycle hotAir (kWh)¹                        | N/A                                                       |
| Energy consumption per cycle conventional (kWh)¹                  | N/A                                                       |
| Standard accessories                                              |                                                           |
| Full width enamelled pan / Wire shelves                           | 1/2                                                       |
| Steam trays                                                       | -                                                         |
| Telescopic rails                                                  |                                                           |