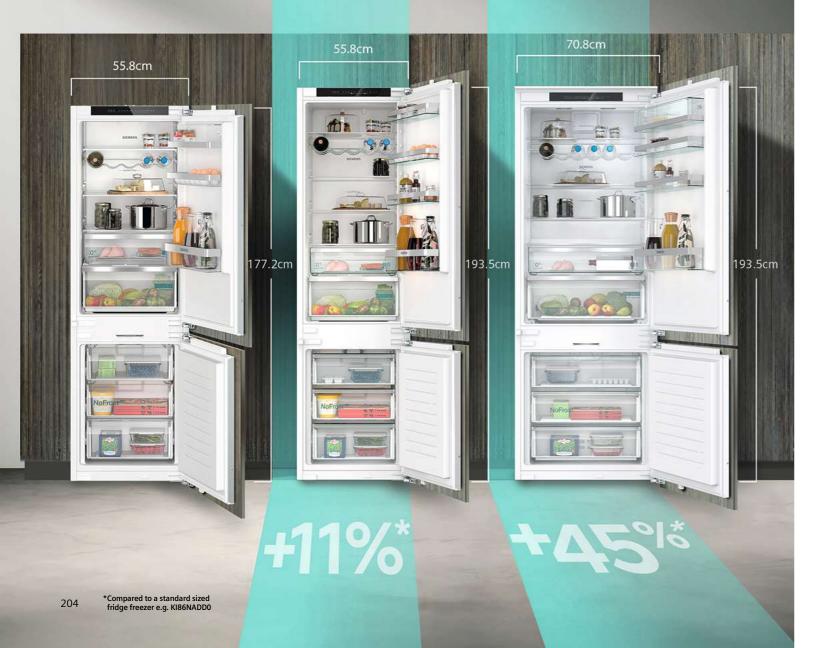

# Discover the art of coffee

Experience the exceptional aroma of freshly brewed coffee at the push of a button.

Introducing the studioLine coffee centre – a masterpiece as aesthetically pleasing as it is efficient, combining design, technology, and great tasting coffee.

### Pure precision for perfect coffee indulgence with our built-in studioLine coffee centre.

The iQ700 studioLine built-in coffee centre conveys an elegant impression of absolute quality and intelligent innovation for those passionate about coffee.

The design of the iQ700 coffee centre is perfectly aligned with the entire iQ700 series. The milk, water and bean containers are conveniently hidden behind the coffee centre's door to keep the design lines clean, while the TFT Touchdisplay Pro and LED lights put each coffee in the spotlight.

Designed with easy access to the water tank, coffee bean container and insulated milk jug, the coffee centre has front access thanks to a hinged front panel - so it is quick and easy to replace the water or beans. The milk tubes are also cleaned with steam after every milk beverage and as most of the components are removable and dishwasher safe, they are also easy to clean. Easy to install, the machine requires no extra plumbing.

# Built-in coffee centre

### iQ 700 CT918L1D0

Built-in coffee centre Black

### studioLine Built-in coffee centr specifications

| re | 1111 |  |
|----|------|--|
|    |      |  |

| Appliance type                                                       | Coffee centre – built-in |  |  |  |
|----------------------------------------------------------------------|--------------------------|--|--|--|
| Design family                                                        | iQ 700                   |  |  |  |
| Model number                                                         | CT918L1D0                |  |  |  |
| Design characteristics                                               |                          |  |  |  |
| TFT Touchdisplay Pro                                                 |                          |  |  |  |
| TFT Touchdisplay Plus                                                | -                        |  |  |  |
| TFT Touchdisplay                                                     | -                        |  |  |  |
| Key features                                                         |                          |  |  |  |
| Home Connect                                                         |                          |  |  |  |
| Electronic control                                                   |                          |  |  |  |
| sensoFlow System                                                     |                          |  |  |  |
| AromaSelect                                                          |                          |  |  |  |
| AromaDoubleShot                                                      |                          |  |  |  |
| Automatic steam blast milk cleaning function                         |                          |  |  |  |
| oneTouch preparation                                                 |                          |  |  |  |
| Ceramic coffee grinders                                              |                          |  |  |  |
| Multilevel grinding setting                                          |                          |  |  |  |
| Cup illumination                                                     |                          |  |  |  |
| Height adjustable coffee & milk outlets (mm)                         |                          |  |  |  |
| Adjustable automatic switch off setting                              |                          |  |  |  |
| Memory settings                                                      | 30                       |  |  |  |
| Integrated water filter                                              | Optional                 |  |  |  |
| Programmes / functions                                               |                          |  |  |  |
| Type of beverages                                                    | 55                       |  |  |  |
| my Coffee - personalised beverage settings                           | 1 or 2 cup               |  |  |  |
| Milk foam                                                            | 1 or 2 cup               |  |  |  |
| Hot water                                                            | 1 or 2 cup               |  |  |  |
| Warm milk                                                            | 1 or 2 cup               |  |  |  |
| Ristretto                                                            | 1 or 2 cup               |  |  |  |
| Coffee                                                               | 1 or 2 cup               |  |  |  |
| Espresso                                                             | 1 or 2 cup               |  |  |  |
| Cappuccino                                                           | 1 or 2 cup               |  |  |  |
| Latte Macchiato                                                      | 1 or 2 cup               |  |  |  |
| Caffe latte                                                          |                          |  |  |  |
|                                                                      | 1 or 2 cup               |  |  |  |
| Espresso Macchiato One touch function for milk drinks                | 1 or 2 cup               |  |  |  |
| Coffee / Hot water temperature options                               | 3/4                      |  |  |  |
|                                                                      |                          |  |  |  |
| Milk foam / frothing function                                        |                          |  |  |  |
| Warm Milk function                                                   | •                        |  |  |  |
| Cleaning                                                             |                          |  |  |  |
| calc'nClean (cleaning and descaling programme)                       | <u> </u>                 |  |  |  |
| autoMilk Clean                                                       |                          |  |  |  |
| Automatic rinse when switched on/off                                 | ■/■                      |  |  |  |
| Performance / Technical information                                  |                          |  |  |  |
| Product dimensions H x W x D (mm)                                    | 382 x 594 x 385          |  |  |  |
| Front access                                                         |                          |  |  |  |
| Water tank capacity (litres)                                         | 2.4                      |  |  |  |
| Fixed water connection only                                          |                          |  |  |  |
| Bean container capacity (g)                                          | 500                      |  |  |  |
| Grinding degree setting                                              | 6                        |  |  |  |
| Pump pressure (bar)                                                  | 19                       |  |  |  |
| Ground coffee container                                              |                          |  |  |  |
| Fixed water connection                                               |                          |  |  |  |
| Total connected loading (W)                                          | 1500                     |  |  |  |
| Nominal voltage (volts)                                              | 220-240                  |  |  |  |
| Fuse protection                                                      | 10A                      |  |  |  |
| Cable length (in cm)                                                 | 170                      |  |  |  |
| Standard accessories                                                 |                          |  |  |  |
| Insulated milk container capacity (litres)                           | 0.5                      |  |  |  |
| Milk pipe                                                            |                          |  |  |  |
| Yes, model has this feature. – Feature not available for t           | this model.              |  |  |  |
| - 103, modernas una reacure reacure not available for this filloder. |                          |  |  |  |

Data valid in this table as of April 2025. Subject to modification without prior notice.

Five Year Warranty – Available on all Siemens studioLine appliances listed in this brochure to protect against warranty 5 year manufacturing and material faults during this warranty period.

# Oven technical diagrams

# studioLine single oven HN978GQB1B

- **B:** Space for appliance connection 320 x 115 mm
- **C:** Ventilation space in the base ≥ 200 cm<sup>2</sup>

Area for kitchen unit door with handle or worktop

If the appliance will be installed underneath a hob, the following worktop thicknesses (including substructure if necessary) must be taken into account.