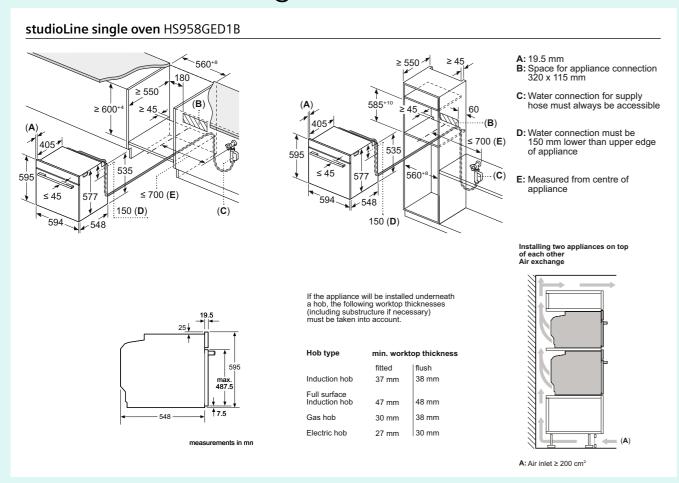

# Oven product overview

All single and compact ovens included on these pages feature softClose (excluding BF922L1B1B and BF922R1B1B)

| Display<br>type       |                                                                                                                            |                                                                                                            |                                                                                                | Single ovens (60cm)<br>with ecoClean (non-pyro                                                                                                | llytic)                                                                                                                                                              |
|-----------------------|----------------------------------------------------------------------------------------------------------------------------|------------------------------------------------------------------------------------------------------------|------------------------------------------------------------------------------------------------|-----------------------------------------------------------------------------------------------------------------------------------------------|----------------------------------------------------------------------------------------------------------------------------------------------------------------------|
|                       | Microwave                                                                                                                  | Added Steam                                                                                                | Standard                                                                                       | Steam                                                                                                                                         |                                                                                                                                                                      |
| TFT Touchdisplay Pro  | HN978GQB1B Q • Cooking functic • Individual Brow • 4D hotAir                                                               |                                                                                                            | HB978GNB1B Q  • Cooking functions: 13  • 4D hotAir  • cookControl Pro                          | HS958KDB1 Q  • Cooking functions: 24  • Voice activated door opening                                                                          | HS958GED1B Q  • Cooking functions: 24  • Individual Browning with camera                                                                                             |
|                       | 4D hotAir     cookControl Pro     pulseSteam     roastingSensor Plus     bakingSensor Plus     varioSpeed     activeClean® |                                                                                                            | roastingSensor Plus     bakingSensor Plus     activeClean®                                     | 4D hotAir     cookControl Pro     roastingSensor Plus     bakingSensor Plus     Sous-vide     fullSteam Plus     pulseSteam     ecoClean Plus | 4D hotAir     cookControl Pro     roastingSensor Plus     bakingSensor Plus     Sous-vide     fullSteam Plus     pulseSteam     ecoClean Plus Fixed water connection |
| TFT Touchdisplay Plus | HM976GMB1B • • Cooking functions: 19 • 4D hotAir • cookControl Pro • roastingSensor Plus • varioSpeed • activeClean®       | HR976GMB1B • Cooking functions: 19 4 D hotAir cookControl Pro pulseSteam roasstingSensor Plus activeClean® | HB976GMB1B • Cooking functions: 13 4 D hotAir cookControl Pro roastingSensor Plus activeClean® | HS956GCB1B • Cooking functions: 22 4 D hotAir cookControl Pro roastingSensor Plus Sous-vide fullSteam Plus pulseSteam ecoClean Plus           |                                                                                                                                                                      |
| TFT Touchdisplay      |                                                                                                                            |                                                                                                            | HB974GLB1B Q Cooking functions: 13 Jo hotAir cookControl Pro roastingSensor activeClean®       |                                                                                                                                               |                                                                                                                                                                      |

studioLine pyrolytic single ovens specifications

| Appliance type                                                    | Pyrolytic oven with microwave<br>function and added steam |
|-------------------------------------------------------------------|-----------------------------------------------------------|
| Design family                                                     | <b>TQ</b> 700                                             |
| Model number                                                      | HN978GQB1B                                                |
| Design characteristics                                            |                                                           |
| TFT Touchdisplay / TFT Touchdisplay Plus / TFT Touchdisplay Pro   | -1-1■                                                     |
| Glass handle                                                      |                                                           |
| softMove door opening and closing                                 |                                                           |
| Safety features                                                   |                                                           |
| Electronic control                                                |                                                           |
| Digital temperature display with proposal                         |                                                           |
| Heating up indicator / Residual heat indicator                    | ■/■                                                       |
| Control panel lock / Automatic safety switch off                  | ■/■                                                       |
| Door lock                                                         |                                                           |
| Key features                                                      |                                                           |
| Individual Browning with camera                                   |                                                           |
| Home Connect                                                      |                                                           |
| Oven assistant with Voice control                                 | •                                                         |
| varioSpeed                                                        | •                                                         |
| cookControl / cookControl Plus / cookControl Pro                  | -1-1■                                                     |
| roastingSensor / roastingSensor Plus                              | -1 <b>■</b>                                               |
| bakingSensor Plus                                                 |                                                           |
| Oven shelf positions                                              | 5                                                         |
| Cleaning system                                                   |                                                           |
| activeClean® pyrolytic oven cleaning                              |                                                           |
| humidClean Plus                                                   |                                                           |
| Back / roof / side ecoClean® Direct liners                        | -1-1-                                                     |
| Cooking programmes                                                |                                                           |
| Number of heating methods                                         | 27                                                        |
| hotAir cooking (3D or 4D)                                         | 4D                                                        |
| Microwave (number of combination options)                         |                                                           |
| coolStart / fast preheat                                          | ■/■                                                       |
| Full width surface grill / hotAir grilling / Centre surface grill |                                                           |
| Pizza Setting / Bottom heat / Intensive heat                      |                                                           |
| Conventional / Conventional gentle                                | ■/■                                                       |
| Keep warm / Plate warming                                         | ■/■                                                       |
| Low temperature cooking / Dehydrate                               | ■/■                                                       |
| fullSteam Plus / pulseSteam                                       | - I <b>■</b>                                              |
| Dough proving / Reheating / Defrost                               |                                                           |
| Performance / Technical information                               |                                                           |
| Product dimensions H x W x D (mm)                                 | 595 x 594 x 548                                           |
| Cavity capacity (litres)                                          | 67                                                        |
| Water tank volume (litres)                                        | 1                                                         |
| Maximum microwave power (W) <sup>2</sup> / Number of power levels | 800 / 5                                                   |
| Nominal voltage (volts)                                           | 220-240                                                   |
| Total connected loading (watts)                                   | 3600                                                      |
| Cable length (cm)                                                 | 120                                                       |
| Minimum fuse protection                                           | 16A                                                       |
| Interior lights                                                   |                                                           |
| Door glazing                                                      | Quadruple                                                 |
| Energy efficiency data                                            |                                                           |
| Energy efficiency index (%)                                       | N/A                                                       |
| Energy efficiency class                                           | N/A                                                       |
| Energy consumption per cycle hotAir (kWh)¹                        | N/A                                                       |
| Energy consumption per cycle conventional (kWh)¹                  | N/A                                                       |
| Standard accessories                                              |                                                           |
| Full width enamelled pan / Wire shelves                           | 1/2                                                       |
| Steam trays                                                       | -                                                         |
| Telescopic rails                                                  |                                                           |