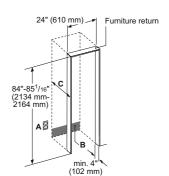

studioLine pyrolytic single ovens specifications

| Appliance type                                                    | Pyrolytic oven with microwave<br>function and added steam |
|-------------------------------------------------------------------|-----------------------------------------------------------|
| Design family                                                     | <b>TQ</b> 700                                             |
| Model number                                                      | HN978GQB1B                                                |
| Design characteristics                                            |                                                           |
| TFT Touchdisplay / TFT Touchdisplay Plus / TFT Touchdisplay Pro   | -1-1■                                                     |
| Glass handle                                                      |                                                           |
| softMove door opening and closing                                 |                                                           |
| Safety features                                                   |                                                           |
| Electronic control                                                |                                                           |
| Digital temperature display with proposal                         |                                                           |
| Heating up indicator / Residual heat indicator                    | ■/■                                                       |
| Control panel lock / Automatic safety switch off                  | ■/■                                                       |
| Door lock                                                         |                                                           |
| Key features                                                      |                                                           |
| Individual Browning with camera                                   |                                                           |
| Home Connect                                                      |                                                           |
| Oven assistant with Voice control                                 | •                                                         |
| varioSpeed                                                        | •                                                         |
| cookControl / cookControl Plus / cookControl Pro                  | -1-1■                                                     |
| roastingSensor / roastingSensor Plus                              | -1 <b>■</b>                                               |
| bakingSensor Plus                                                 |                                                           |
| Oven shelf positions                                              | 5                                                         |
| Cleaning system                                                   |                                                           |
| activeClean® pyrolytic oven cleaning                              |                                                           |
| humidClean Plus                                                   |                                                           |
| Back / roof / side ecoClean® Direct liners                        | -1-1-                                                     |
| Cooking programmes                                                |                                                           |
| Number of heating methods                                         | 27                                                        |
| hotAir cooking (3D or 4D)                                         | 4D                                                        |
| Microwave (number of combination options)                         |                                                           |
| coolStart / fast preheat                                          | ■/■                                                       |
| Full width surface grill / hotAir grilling / Centre surface grill |                                                           |
| Pizza Setting / Bottom heat / Intensive heat                      |                                                           |
| Conventional / Conventional gentle                                | ■/■                                                       |
| Keep warm / Plate warming                                         | ■/■                                                       |
| Low temperature cooking / Dehydrate                               | ■/■                                                       |
| fullSteam Plus / pulseSteam                                       | - I <b>■</b>                                              |
| Dough proving / Reheating / Defrost                               |                                                           |
| Performance / Technical information                               |                                                           |
| Product dimensions H x W x D (mm)                                 | 595 x 594 x 548                                           |
| Cavity capacity (litres)                                          | 67                                                        |
| Water tank volume (litres)                                        | 1                                                         |
| Maximum microwave power (W) <sup>2</sup> / Number of power levels | 800 / 5                                                   |
| Nominal voltage (volts)                                           | 220-240                                                   |
| Total connected loading (watts)                                   | 3600                                                      |
| Cable length (cm)                                                 | 120                                                       |
| Minimum fuse protection                                           | 16A                                                       |
| Interior lights                                                   |                                                           |
| Door glazing                                                      | Quadruple                                                 |
| Energy efficiency data                                            |                                                           |
| Energy efficiency index (%)                                       | N/A                                                       |
| Energy efficiency class                                           | N/A                                                       |
| Energy consumption per cycle hotAir (kWh)¹                        | N/A                                                       |
| Energy consumption per cycle conventional (kWh)¹                  | N/A                                                       |
| Standard accessories                                              |                                                           |
| Full width enamelled pan / Wire shelves                           | 1/2                                                       |
| Steam trays                                                       | -                                                         |
| Telescopic rails                                                  |                                                           |