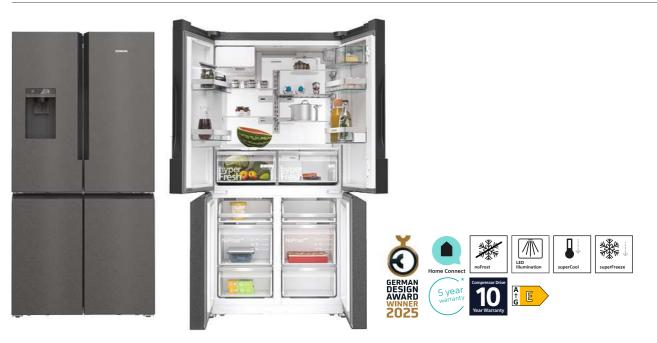

<sup>According to Regulation (EU) No 65/2014 (models with integral microwave or steam only are exempt).
For Inverter models, the maximum setting offers a time limited boost option for heating liquids. To ensure optimal results and to protect the appliance, the microwave power output is reduced in stages over the first few minutes down to the next power level (600W). After a cooling period, the microwave boost option will be available once more.</sup> 

# Compact ovens

### **1Q** 700 CM778GNB1B

Compact pyrolytic oven with integral microwave Black with steel trim

design awards.

### **Award Winning** Compact Ovens reddot winner 2022 All compact ovens on these pages have been accredited with these prestigious