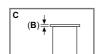

tice.

<sup>&</sup>lt;sup>1</sup>Power automatically reverts back to normal setting after intensive.

<sup>&</sup>lt;sup>2</sup>A type of recirculating kit is required if recirculating.
<sup>3</sup>Air Flow and noise declarations made in line with CECED Code of Conduct.

<sup>&</sup>lt;sup>4</sup>Measured according to EN61591 on largest pipe diameter.

<sup>&</sup>lt;sup>5</sup>Sound power measured according to EN60704-3 on largest pipe diameter.

From top of pan supports. Depending on the model, a "Recirculating odour filter kit' will consist of the following items: Charcoal filter, flexible hose, air duct, fixing components, installation instructions.

#### glassdraftAir hood LD98WMM60B

Technical diagrams for seamless installation can be found online at siemens-home.bsh-group.com/uk





A: Installation of motor unit on front/rear or offset laterally with max. 3 m clearance

Motor unit must always be accessible

**B:** 5.5 mm



- B: ≥ 60 mm for air recirculation
- ≥ 100 mm for air extraction with ducting in the plinth

  C: Motor unit must always be accessible

A: ≥ 20 mm between the Guided Air suction area and a cabinet wall

A: Exterior wall - U-value ≤ 0.5 W/(m<sup>2</sup>K)



Installation with fully laid pipework to the toe kick for poorly insulated exterior walls or above cold floors

Combination with gas hob is not possible

To prevent power loss, observe the following:

- appliance Clearance of open shelf elements above the
- Clearance between appliance frame and wall min. 50 mm

Angled chimney hood LC91KLT60B

Full technical diagrams showing the wall installati