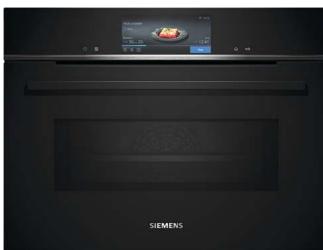

### Display options available for iQ700 single ovens and compact ovens.

The iQ700 range oven menu comes with a high resolution TFT Touchdisplay in three different sizes. Each display type is designed to complement each other and coordinate effortlessly. The high-contrast colour screen offers smooth and intuitive navigation and gives access to all features by a simple touch. It is even easier to select the perfect settings with 'favourites' which can be accessed directly from the main menu.

### **TFT Touchdisplay Pro**

Our largest high-contrast colour display is easy to read from any angle, allowing easy and comfortable operation of the oven.