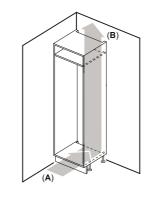

studioLine pyrolytic single ovens specifications

| Appliance type                                                    | Pyrolytic oven with microwave<br>function and added steam |
|-------------------------------------------------------------------|-----------------------------------------------------------|
| Design family                                                     | <b>TQ</b> 700                                             |
| Model number                                                      | HN978GQB1B                                                |
| Design characteristics                                            |                                                           |
| TFT Touchdisplay / TFT Touchdisplay Plus / TFT Touchdisplay Pro   | -1-1■                                                     |
| Glass handle                                                      |                                                           |
| softMove door opening and closing                                 |                                                           |
| Safety features                                                   |                                                           |
| Electronic control                                                |                                                           |
| Digital temperature display with proposal                         |                                                           |
| Heating up indicator / Residual heat indicator                    | ■/■                                                       |
| Control panel lock / Automatic safety switch off                  | ■/■                                                       |
| Door lock                                                         |                                                           |
| Key features                                                      |                                                           |
| Individual Browning with camera                                   |                                                           |
| Home Connect                                                      |                                                           |
| Oven assistant with Voice control                                 | •                                                         |
| varioSpeed                                                        | •                                                         |
| cookControl / cookControl Plus / cookControl Pro                  | -1-1■                                                     |
| roastingSensor / roastingSensor Plus                              | -1 <b>■</b>                                               |
| bakingSensor Plus                                                 |                                                           |
| Oven shelf positions                                              | 5                                                         |
| Cleaning system                                                   |                                                           |
| activeClean® pyrolytic oven cleaning                              |                                                           |
| humidClean Plus                                                   |                                                           |
| Back / roof / side ecoClean® Direct liners                        | -1-1-                                                     |
| Cooking programmes                                                |                                                           |
| Number of heating methods                                         | 27                                                        |
| hotAir cooking (3D or 4D)                                         | 4D                                                        |
| Microwave (number of combination options)                         |                                                           |
| coolStart / fast preheat                                          | ■/■                                                       |
| Full width surface grill / hotAir grilling / Centre surface grill |                                                           |
| Pizza Setting / Bottom heat / Intensive heat                      |                                                           |
| Conventional / Conventional gentle                                | ■/■                                                       |
| Keep warm / Plate warming                                         | ■/■                                                       |
| Low temperature cooking / Dehydrate                               | ■/■                                                       |
| fullSteam Plus / pulseSteam                                       | - I <b>■</b>                                              |
| Dough proving / Reheating / Defrost                               |                                                           |
| Performance / Technical information                               |                                                           |
| Product dimensions H x W x D (mm)                                 | 595 x 594 x 548                                           |
| Cavity capacity (litres)                                          | 67                                                        |
| Water tank volume (litres)                                        | 1                                                         |
| Maximum microwave power (W) <sup>2</sup> / Number of power levels | 800 / 5                                                   |
| Nominal voltage (volts)                                           | 220-240                                                   |
| Total connected loading (watts)                                   | 3600                                                      |
| Cable length (cm)                                                 | 120                                                       |
| Minimum fuse protection                                           | 16A                                                       |
| Interior lights                                                   |                                                           |
| Door glazing                                                      | Quadruple                                                 |
| Energy efficiency data                                            |                                                           |
| Energy efficiency index (%)                                       | N/A                                                       |
| Energy efficiency class                                           | N/A                                                       |
| Energy consumption per cycle hotAir (kWh)¹                        | N/A                                                       |
| Energy consumption per cycle conventional (kWh)¹                  | N/A                                                       |
| Standard accessories                                              |                                                           |
| Full width enamelled pan / Wire shelves                           | 1/2                                                       |
| Steam trays                                                       | -                                                         |
| Telescopic rails                                                  |                                                           |