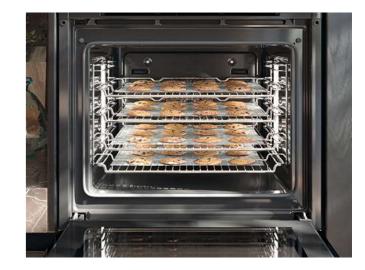

### 4D hotAir

The innovative technology of the fan motor enables optimum heat distribution around the interior of the oven, as the oven is programmed to change the rotating direction of the fan every few minutes. Due to even distribution of heat within the cavity, cooking on up to 4 shelf levels is possible (for compact appliances up to 3 shelves). Food therefore always turns out perfectly, no matter which shelf it is placed on.

### 3D hotAir

With the 3D hotAir, the oven distributes the heat consistently inside the oven cavity to guarantee perfect baking results while preventing flavours and smells intermingling even when cooking on three levels simultaneously.