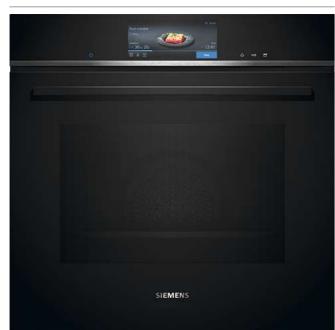

### **IQ 700 HN978GQB1B**

Single oven with microwave function and added steam Black with steel trim

Award Winning Ovens All studioLine ovens on these pages have been

accredited with these prestigious design awards.

studioLine pyrolytic single ovens specifications

| Appliance type                                                    | Pyrolytic oven with microwave<br>function and added steam |
|-------------------------------------------------------------------|-----------------------------------------------------------|
| Design family                                                     | <b>TQ</b> 700                                             |
| Model number                                                      | HN978GQB1B                                                |
| Design characteristics                                            |                                                           |
| TFT Touchdisplay / TFT Touchdisplay Plus / TFT Touchdisplay Pro   | -1-1■                                                     |
| Glass handle                                                      |                                                           |
| softMove door opening and closing                                 |                                                           |
| Safety features                                                   |                                                           |
| Electronic control                                                |                                                           |
| Digital temperature display with proposal                         |                                                           |
| Heating up indicator / Residual heat indicator                    | ■/■                                                       |
| Control panel lock / Automatic safety switch off                  | ■/■                                                       |
| Door lock                                                         |                                                           |
| Key features                                                      |                                                           |
| Individual Browning with camera                                   |                                                           |
| Home Connect                                                      |                                                           |
| Oven assistant with Voice control                                 | •                                                         |
| varioSpeed                                                        | •                                                         |
| cookControl / cookControl Plus / cookControl Pro                  | -1-1■                                                     |
| roastingSensor / roastingSensor Plus                              | -1 <b>■</b>                                               |
| bakingSensor Plus                                                 |                                                           |
| Oven shelf positions                                              | 5                                                         |
| Cleaning system                                                   |                                                           |
| activeClean® pyrolytic oven cleaning                              |                                                           |
| humidClean Plus                                                   |                                                           |
| Back / roof / side ecoClean® Direct liners                        | -1-1-                                                     |
| Cooking programmes                                                |                                                           |
| Number of heating methods                                         | 27                                                        |
| hotAir cooking (3D or 4D)                                         | 4D                                                        |
| Microwave (number of combination options)                         |                                                           |
| coolStart / fast preheat                                          | ■/■                                                       |
| Full width surface grill / hotAir grilling / Centre surface grill |                                                           |
| Pizza Setting / Bottom heat / Intensive heat                      |                                                           |
| Conventional / Conventional gentle                                | ■/■                                                       |
| Keep warm / Plate warming                                         | ■/■                                                       |
| Low temperature cooking / Dehydrate                               | ■/■                                                       |
| fullSteam Plus / pulseSteam                                       | - I <b>■</b>                                              |
| Dough proving / Reheating / Defrost                               |                                                           |
| Performance / Technical information                               |                                                           |
| Product dimensions H x W x D (mm)                                 | 595 x 594 x 548                                           |
| Cavity capacity (litres)                                          | 67                                                        |
| Water tank volume (litres)                                        | 1                                                         |
| Maximum microwave power (W) <sup>2</sup> / Number of power levels | 800 / 5                                                   |
| Nominal voltage (volts)                                           | 220-240                                                   |
| Total connected loading (watts)                                   | 3600                                                      |
| Cable length (cm)                                                 | 120                                                       |
| Minimum fuse protection                                           | 16A                                                       |
| Interior lights                                                   |                                                           |
| Door glazing                                                      | Quadruple                                                 |
| Energy efficiency data                                            |                                                           |
| Energy efficiency index (%)                                       | N/A                                                       |
| Energy efficiency class                                           | N/A                                                       |
| Energy consumption per cycle hotAir (kWh)¹                        | N/A                                                       |
| Energy consumption per cycle conventional (kWh)¹                  | N/A                                                       |
| Standard accessories                                              |                                                           |
| Full width enamelled pan / Wire shelves                           | 1/2                                                       |
| Steam trays                                                       | -                                                         |
| Telescopic rails                                                  |                                                           |