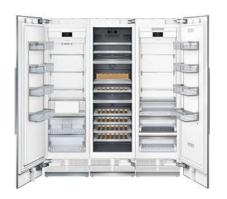

pliances are installed hinge to hinge you will need a heating kit.

Please note when the spacing between appliances is over 160mm the kits are not required.

#### Accessories

- CI60Z200 Heating kit
- CI60Z000 Installation kit for side-by-side installation (without heating kit)

CI18WP03 (left) wine cooler installed side-by-side with FI24NP33 (middle) freezer and CI30RP02 (right) fridge.







# A modular system providing endless possibilities

Build an individual cooling zone with studioLine aCool cooling appliances and experience space, sophisticated design and performance wrapped up in one.



#### Freezer and fridge

Experience the traditional side-by-side combination with a difference, with an aCool freezer and fridge, available in both a smaller or larger widths to suit all needs.



#### Wine cabinet, fridge and freezer Combine everyone's needs in one place

to make an outstanding visual and practical statement. Mix and match wine cabinet, fridge and freezer by placing them side-by-side and create a tailored set that meets all expectations.



#### Wine cabinet and fridge with bottom freezer drawer

In combination with a studioLine wine cabinet, the fridge with bottom freezer could be the right solution. A 'grand opening' to enjoy every day.



# aCool **studio**Line





#### aCool fridge freezer specifications

| Appliance type                    | aCool fridge freezer                                      | aCool single door fridge                    |
|-----------------------------------|-----------------------------------------------------------|----------------