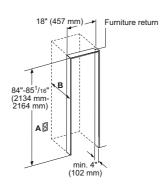

studioLine pyrolytic single ovens specifications

| Appliance type                                                    | Pyrolytic oven with microwave<br>function and added steam |
|-------------------------------------------------------------------|-----------------------------------------------------------|
| Design family                                                     | <b>TQ</b> 700                                             |
| Model number                                                      | HN978GQB1B                                                |
| Design characteristics                                            |                                                           |
| TFT Touchdisplay / TFT Touchdisplay Plus / TFT Touchdisplay Pro   | -1-1■                                                     |
| Glass handle                                                      |                                                           |
| softMove door opening and closing                                 |                                                           |
| Safety features                                                   |                                                           |
| Electronic control                                                |                                                           |
| Digital temperature display with proposal                         |                                                           |
| Heating up indicator / Residual heat indicator                    | ■/■                                                       |
| Control panel lock / Automatic safety switch off                  | ■/■                                                       |
| Door lock                                                         |                                                           |
| Key features                                                      |                                                           |
| Individual Browning with camera                                   |                                                           |
| Home Connect                                                      |                                                           |
| Oven assistant with Voice control                                 | •                                                         |
| varioSpeed                                                        | •                                                         |
| cookControl / cookControl Plus / cookControl Pro                  | -1-1■                                                     |
| roastingSensor / roastingSensor Plus                              | -1 <b>■</b>                                               |
| bakingSensor Plus                                                 |                                                           |
| Oven shelf positions                                              | 5                                                         |
| Cleaning system                                                   |                                                           |
| activeClean® pyrolytic oven cleaning                              |                                                           |
| humidClean Plus                                                   |                                                           |
| Back / roof / side ecoClean® Direct liners                        | -1-1-                                                     |
| Cooking programmes                                                |                                                           |
| Number of heating methods                                         | 27                                                        |
| hotAir cooking (3D or 4D)                                         | 4D                                                        |
| Microwave (number of combination options)                         |                                                           |
| coolStart / fast preheat                                          | ■/■                                                       |
| Full width surface grill / hotAir grilling / Centre surface grill |                                                           |
| Pizza Setting / Bottom heat / Intensive heat                      |                                                           |
| Conventional / Conventional gentle                                | ■/■                                                       |
| Keep warm / Plate warming                                         | ■/■                                                       |
| Low temperature cooking / Dehydrate                               | ■/■                                                       |
| fullSteam Plus / pulseSteam                                       | - I <b>■</b>                                              |
| Dough proving / Reheating / Defrost                               |                                                           |
| Performance / Technical information                               |                                                           |
| Product dimensions H x W x D (mm)                                 | 595 x 594 x 548                                           |
| Cavity capacity (litres)                                          | 67                                                        |
| Water tank volume (litres)                                        | 1                                                         |
| Maximum microwave power (W) <sup>2</sup> / Number of power levels | 800 / 5                                                   |
| Nominal voltage (volts)                                           | 220-240                                                   |
| Total connected loading (watts)                                   | 3600                                                      |
| Cable length (cm)                                                 | 120                                                       |
| Minimum fuse protection                                           | 16A                                                       |
| Interior lights                                                   |                                                           |
| Door glazing                                                      | Quadruple                                                 |
| Energy efficiency data                                            |                                                           |
| Energy efficiency index (%)                                       | N/A                                                       |
| Energy efficiency class                                           | N/A                                                       |
| Energy consumption per cycle hotAir (kWh)¹                        | N/A                                                       |
| Energy consumption per cycle conventional (kWh)¹                  | N/A                                                       |
| Standard accessories                                              |                                                           |
| Full width enamelled pan / Wire shelves                           | 1/2                                                       |
| Steam trays                                                       | -                                                         |
| Telescopic rails                                                  |                                                           |