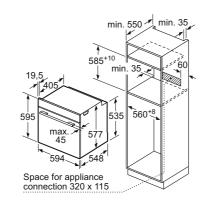

# Pyrolytic single ovens

### **IQ 700 HN978GQB1B**

Single oven with microwave function and added steam Black with steel trim

Award Winning Ovens All studioLine ovens on these pages have been

accredited with these prestigious design awards.

studioLine pyrolytic single ovens specifications

| Appliance type                                                    | Pyrolytic oven with microwave<br>function and added steam |
|-------------------------------------------------------------------|-----------------------------------------------------------|
| Design family                                                     | <b>TQ</b> 700                                             |
| Model number                                                      | HN978GQB1B                                                |
| Design characteristics                                            |                                                           |
| TFT Touchdisplay / TFT Touchdisplay Plus / TFT Touchdisplay Pro   | -1-1■                                                     |
| Glass handle                                                      |                                                           |
| softMove door opening and closing                                 |                                                           |
| Safety features                                                   |                                                           |
| Electronic control                                                |                                                           |
| Digital temperature display with proposal                         |                                                           |
| Heating up indicator / Residual heat indicator                    | ■/■                                                       |
| Control panel lock / Automatic safety switch off                  | ■/■                                                       |
| Door lock                                                         |                                                           |
| Key features                                                      |                                                           |
| Individual Browning with camera                                   |                                                           |
| Home Connect                                                      |                                                           |
| Oven assistant with Voice control                                 | •                                                         |
| varioSpeed                                                        | •                                                         |
| cookControl / cookControl Plus / cookControl Pro                  | -1-1■                                                     |
| roastingSensor / roastingSensor Plus                              | -1 <b>■</b>                                               |
| bakingSensor Plus                                                 |                                                           |
| Oven shelf positions                                              | 5                                                         |
| Cleaning system                                                   |                                                           |
| activeClean® pyrolytic oven cleaning                              |                                                           |
| humidClean Plus                                                   |                                                           |
| Back / roof / side ecoClean® Direct liners                        | -1-1-                                                     |
| Cooking programmes                                                |                                                           |
| Number of heating methods                                         | 27                                                        |
| hotAir cooking (3D or 4D)                                         | 4D                                                        |
| Microwave (number of combination options)                         |                                                           |
| coolStart / fast preheat                                          | ■/■                                                       |
| Full width surface grill / hotAir grilling / Centre surface grill |                                                           |
| Pizza Setting / Bottom heat / Intensive heat                      |                                                           |
| Conventional / Conventional gentle                                | ■/■                                                       |
| Keep warm / Plate warming                                         | ■/■                                                       |
| Low temperature cooking / Dehydrate                               | ■/■                                                       |
| fullSteam Plus / pulseSteam                                       | - I <b>■</b>                                              |
| Dough proving / Reheating / Defrost                               |                                                           |
| Performance / Technical information                               |                                                           |
| Product dimensions H x W x D (mm)                                 | 595 x 594 x 548                                           |
| Cavity capacity (litres)                                          | 67                                                        |
| Water tank volume (litres)                                        | 1                                                         |
| Maximum microwave power (W) <sup>2</sup> / Number of power levels | 800 / 5                                                   |
| Nominal voltage (volts)                                           | 220-240                                                   |
| Total connected loading (watts)                                   | 3600                                                      |
| Cable length (cm)                                                 | 120                                                       |
| Minimum fuse protection                                           | 16A                                                       |
| Interior lights                                                   |                                                           |
| Door glazing                                                      | Quadruple                                                 |
| Energy efficiency data                                            |                                                           |
| Energy efficiency index (%)                                       | N/A                                                       |
| Energy efficiency class                                           | N/A                                                       |
| Energy consumption per cycle hotAir (kWh)¹                        | N/A                                                       |
| Energy consumption per cycle conventional (kWh)¹                  | N/A                                                       |
| Standard accessories                                              |                                                           |
| Full width enamelled pan / Wire shelves                           | 1/2                                                       |
| Steam trays                                                       | -                                                         |
| Telescopic rails                                                  |                                                           |