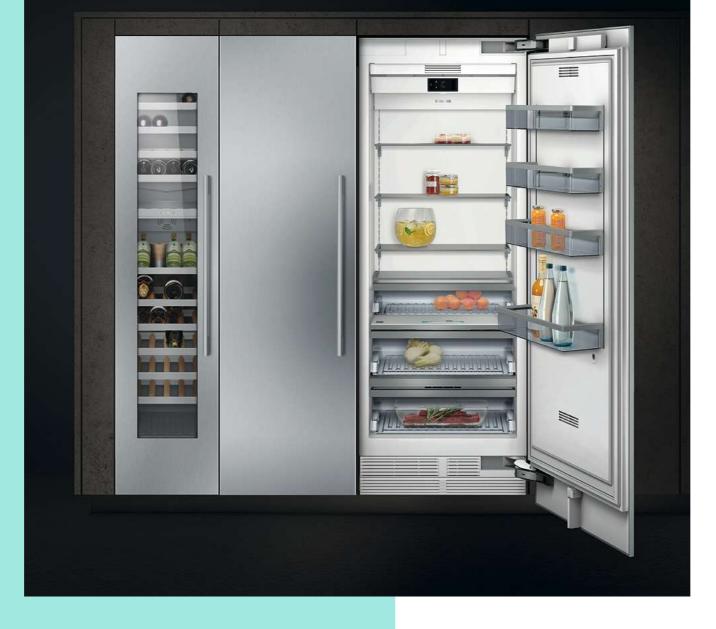

Installing two appliances on top of each other Air exchange

A: Air inlet ≥ 200 cm<sup>2</sup>

# Oven technical diagrams

# Microwave oven technical diagrams

# Drawer technical diagrams

### iQ500 single oven range

### iQ500 microwave range

| Display<br>type  | Compact microwaves                   |                                      |  |
|------------------|--------------------------------------|--------------------------------------|--|
|                  | Microwave                            | Microwave                            |  |
| TFT Touchdisplay | BF525LMB1B • Automatic programmes: 7 | BF555LMB1B • Automatic programmes: 7 |  |
|                  |                                      |                                      |  |