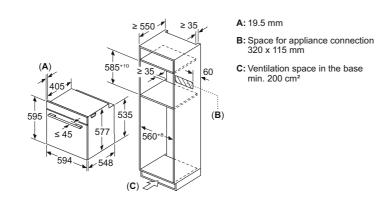

| Aroma Select                                      | Aroma Select                                           | -                                             | -                                            |  |
| 6 71 1 17                    |                                                                         | _                                     | _                                                 | _                                                      |                                               |                                              |  |

Yes, model has this feature. – Feature not available for this model.

## Oven technical diagrams

Single ovens HM778GMB1B, HB778G3B1B, HM776G1B1B, HB776G1B1B, HB736G1B1B, HB772G1B1B and HB732G1B1B







#### Single ovens HR776G1B1B HS758G3B1B, and HS736G1B1B







**A:** 19.5 mm

**B:** Space for appliance connection 320 x 115 mm

C: Ventilation space in the base min. 200 cm<sup>2</sup>



Note the pivoting range of the fascia.

#### Single ovens HB578GBS7B and HB537GBS3B





A: 19.5 mm
B: Space for appliance connection 320 x

#### Installation with a hob.





## Oven technical diagrams

#### Compact ovens CM778GNB1B, CM776G1B1B, CM736G1B1B and CM724G1B1B



#### Compact oven CS736G1B1



#### Compact microwave combination CM585AGS0B



#### Compact microwave oven CE732GXB1B



## Microwave oven technical diagrams

#### Microwave BF722L1B1B



#### Microwave BF555LMS0B



#### Microwave BF525LMS0B



## Warming drawer technical diagrams

#### Warming drawer BI710D1B1B

#### Warming