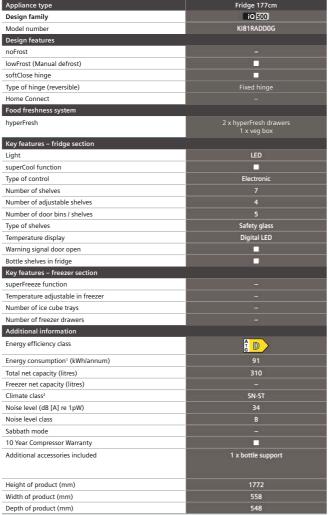

SN = designed to operate in ambient temperature of +10°C to 32°C. Climate zone T = designed to operate in ambient temperature of +18°C to 43°C.

Data valid in this table as of April 2025. Subject to modification without prior notice.

<sup>&</sup>lt;sup>1</sup> Actual energy consumption will depend on how the appliance is used and where it is located.

 $<sup>^2</sup>$  Climate zone SN = designed to operate in ambient temperature of +10°C to 32°C. Climate zone T = designed to operate in ambient temperature of +18 $^{\circ}$ C to 43 $^{\circ}$ C.

Data valid in this table as of April 2025. Subject to modification without prior notice.

# Single door fridges and freezers

#### iQ 500 KI81RADD0G

Single door fridge 177cm high









Built-in single door fridges and freezer specifications



<sup>■</sup> Yes, model has this feature. - Feature not available for this model.

Built-in single door fridges and freezer specifications





| reezer specifications             |                     |                     |
|-----------------------------------|---------------------|---------------------|
| Appliance type                    |                     | s 177cm             |
| Design family                     | ĭQ300               | iQ 100              |
| Model number                      | KI81RVFE0G          | KI81RNSE0G          |
| Design features                   |                     |                     |
| noFrost                           | -                   | -                   |
| lowFrost (Manual defrost)         | •                   |