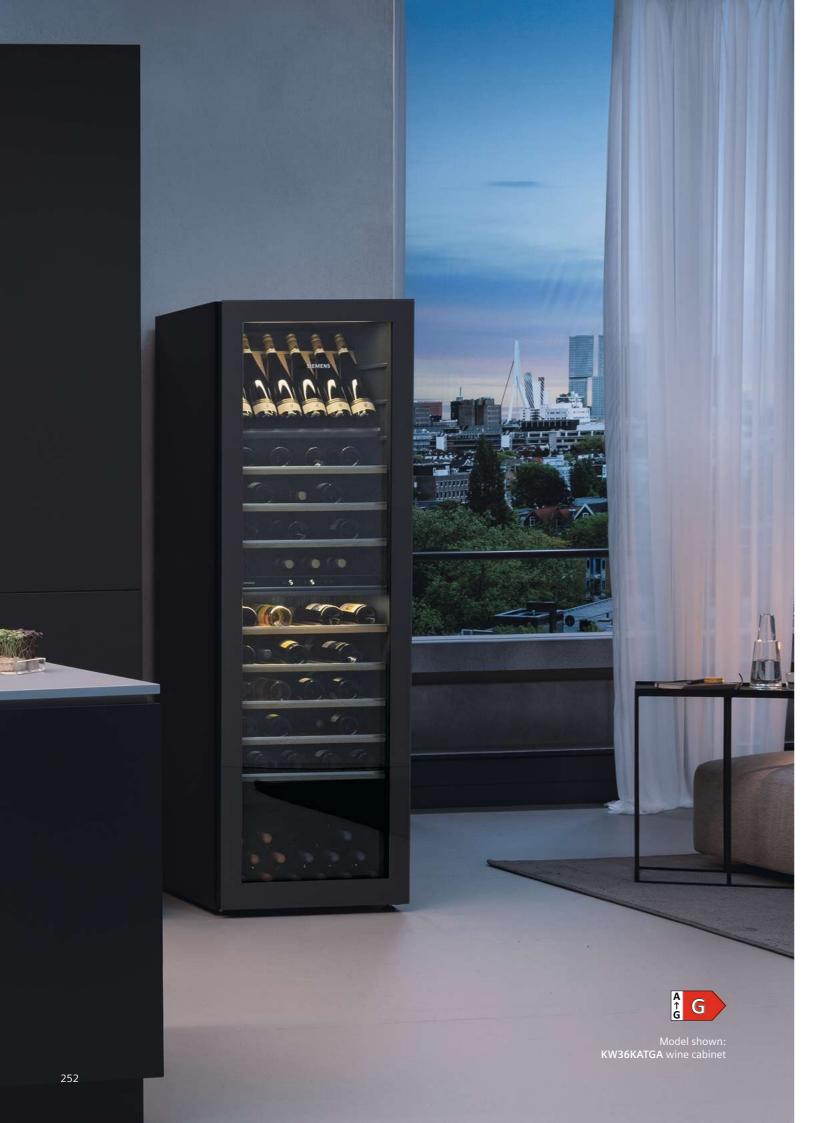

Data valid in this table as of April 2025. Subject to modification without prior notice.

### Single ovens specifications

| Appliance type                                                    | Single oven               |
|-------------------------------------------------------------------|---------------------------|
| Design family                                                     | iQ 500                    |
| Model number                                                      | HB537GBS3B                |
| TFT Touchdisplay with ClearText                                   |                           |
| TFT Touchdisplay with ClearText                                   | 1 v 35W U-1               |
| Interior lights                                                   | 1 x 25W Halogen ■         |
| lightControl illuminated dials                                    | <u> </u>                  |
| Control wheel                                                     | ■                         |
| softClosing door opening and closing Safety features              | ■.1 -                     |
| Electronic control                                                |                           |
| Digital temperature display with proposal                         |                           |
| Heating up indicator/ Residual heat indicator                     |                           |
| Control panel lock / Automatic safety switch off                  | =/=<br>=/=                |
| Door lock                                                         | =/=                       |
| Key features                                                      |                           |
| Home Connect                                                      | _                         |
| Oven assistant with Voice control                                 |                           |
| roastingSensor Plus                                               |                           |
| bakingSensor Plus                                                 |                           |
| cookControl / cookControl Plus / cookControl pro                  | =<br>■1-1-                |
| Oven shelf positions                                              | 5                         |
| Cleaning functions                                                |                           |
| activeClean® pyrolytic oven cleaning                              |                           |
| Back / roof / side ecoClean® Direct liners                        | ■1-1-                     |
| ecoClean® setting                                                 |                           |
| Cooking programmes                                                | 7                         |
| hotAir cooking with hotAir gentle                                 | 3D                        |
| Microwave (number of combination options)                         | _                         |
| coolStart / fast preheat                                          | ■/■                       |
| Full width surface grill / hotAir grilling / Centre surface grill | =/=                       |
| Pizza Setting / Bottom heat / Intensive heat                      | ■/■/-                     |
| Conventional / Conventional gentle                                | ■/■                       |
| Keep warm / Plate warming                                         | -1-                       |
| Low temperature cooking / Dehydrate                               | -1-                       |
| fullSteam / pulseSteam                                            | -1-                       |
| addedSteam                                                        | -                         |
| AirFry with homeConnect app                                       | -                         |
| Dough proving / Reheating / Defrost                               | -1-1-                     |
| Performance / Technical information                               |                           |
| Product dimensions H x W x D (mm)                                 | 595 x 594 x 548           |
| Water tank capacity with empty indicator (litres)                 | -                         |
| Nominal voltage (volts)                                           | 220-240                   |
| Total connected loading (watts)                                   | 3600                      |
| Cable length (cm)                                                 | 120                       |
| Minimum fuse protection                                           | 16A                       |
| Door glazing                                                      | Triple                    |
| Energy efficiency data <sup>1</sup>                               |                           |
| Energy efficiency index                                           | 81.2                      |
| Energy efficiency class                                           | A+                        |
| Energy consumption per cycle hotAir (kWh)                         | 0.69                      |
| Energy consumption per cycle conventional (kWh)                   | 0.94                      |
| Oven capacity (litres)                                            | 71                        |
| Time to cook standard load (mins)                                 | 47                        |
| Largest baking sheet area (cm)                                    | 1290                      |
| Standard accessories                                              |                           |
| Full width enamelled pan / Wire shelves                           | 1/2                       |
|                                                                   | Available as an accessory |