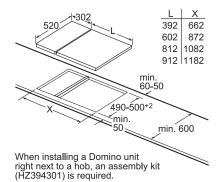

. — Feature not available for this model.

5For round based pans.

All models comply with COMMISSION (EC) No. 1275/2008 with regard to ecodesign requirements for standby and off mode electric power consumption.

Dual circuit means standard outer flame ring plus 2nd inner flame ring.

2High power output for rapid heating – especially valuable for flash and wok frying.

<sup>&</sup>lt;sup>3</sup>Dual control means the inner and outer rings of a dual circuit burner can be controlled independently.

<sup>&</sup>lt;sup>4</sup>Pan supports can be cleaned in the dishwasher. Supports have special additional coating and hand finishing of enamel.

## Hob technical diagrams

#### Domino hob combination installation

Below are diagrams showing the possible combinations for installing your Domino hob







required (2 units = 1 assembly kit, 3 units = 2 assembly kits, etc).





If two or more elements are installed right next to one another, one or several installation kits are required (2 elements 1 installation kit, 3 elements 2 installation kits, etc.).

Cutout dimension (X) depending on the combination see table:

Domino combination possibilities with corresponding device and cutout dimensions

| Width type:   | 30  | 40  | 60  | 70  | 80  | 90  |
|---------------|-----|-----|-----|-----|-----|-----|
| Device width: | 302 | 392 | 602 | 710 | 812 | 912 |

| Device width.    | 12 00 | /2 00 | 2 / 1 | 0 012 | . 312 |      |
|------------------|-------|-------|-------|-------|-------|------|
|                  | A B   | CD    | LΧ    |       |       |      |
| 2x30             | 302