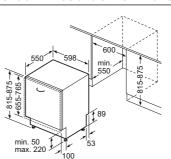

# Cooking accessories

HZ86S000 Glass serving dish

**HZ629070** Air fryer and grill tray in anthracite

**HZ530000** Two-piece half depth enamelled pan set

**HZ638000** 1 level telescopic shelf rails with stop, fully extendible