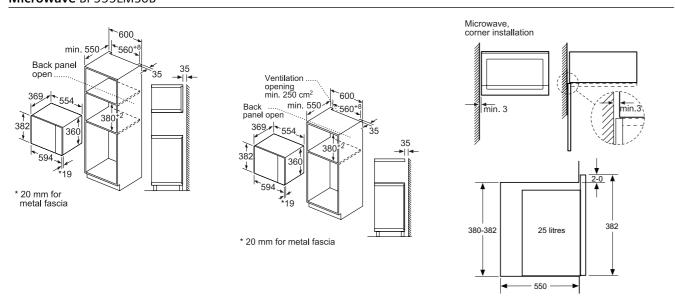

# Oven product overview

All single and compact ovens included on these pages feature softClose (excluding BF922L1B1B and BF922R1B1B)

| Display<br>type       |                                                                                                                            |                                                                                                            |                                                                                                | Single ovens (60cm)<br>with ecoClean (non-pyro                                                                                                | llytic)                                                                                                                                                              |
|-----------------------|----------------------------------------------------------------------------------------------------------------------------|------------------------------------------------------------------------------------------------------------|------------------------------------------------------------------------------------------------|-----------------------------------------------------------------------------------------------------------------------------------------------|----------------------------------------------------------------------------------------------------------------------------------------------------------------------|
|                       | Microwave                                                                                                                  | Added Steam                                                                                                | Standard                                                                                       | Steam                                                                                                                                         |                                                                                                                                                                      |
| TFT Touchdisplay Pro  | HN978GQB1B Q • Cooking functic • Individual Brow • 4D hotAir                                                               |                                                                                                            | HB978GNB1B Q  • Cooking functions: 13  • 4D hotAir  • cookControl Pro                          | HS958KDB1 Q  • Cooking functions: 24  • Voice activated door opening                                                                          | HS958GED1B Q  • Cooking functions: 24  • Individual Browning with camera                                                                                             |
|                       | 4D hotAir     cookControl Pro     pulseSteam     roastingSensor Plus     bakingSensor Plus     varioSpeed     activeClean® |                                                                                                            | roastingSensor Plus     bakingSensor Plus     activeClean®                                     | 4D hotAir     cookControl Pro     roastingSensor Plus     bakingSensor Plus     Sous-vide     fullSteam Plus     pulseSteam     ecoClean Plus | 4D hotAir     cookControl Pro     roastingSensor Plus     bakingSensor Plus     Sous-vide     fullSteam Plus     pulseSteam     ecoClean Plus Fixed water connection |
| TFT Touchdisplay Plus | HM976GMB1B • • Cooking functions: 19 • 4D hotAir • cookControl Pro • roastingSensor Plus • varioSpeed • activeClean®       | HR976GMB1B • Cooking functions: 19 4 D hotAir cookControl Pro pulseSteam roasstingSensor Plus activeClean® | HB976GMB1B • Cooking functions: 13 4 D hotAir cookControl Pro roastingSensor Plus activeClean® | HS956GCB1B • Cooking functions: 22 4 D hotAir cookControl Pro roastingSensor Plus Sous-vide fullSteam Plus pulseSteam ecoClean Plus           |                                                                                                                                                                      |
| TFT Touchdisplay      |                                                                                                                            |                                                                                                            | HB974GLB1B Q Cooking functions: 13 Jo hotAir cookControl Pro roastingSensor activeClean®       |                                                                                                                                               |                                                                                                                                                                      |

All single ovens, compact ovens and coffee machine included on these pages feature Siemens Home Connect (excluding BF922L1B1B and BF922R1B1B)

| Compact ovens (45cm) with activeClean (pyrolytic/self-cleaning)                                                                                 | Compact ovens (45cm)<br>with ecoClean (non-pyrolytic)<br>(excluding CM924G1B1B)                                                                                            |                                                                                                            | Compact microwave                              |                                                | Coffee Centre                                                                                                        |
|-------------------------------------------------------------------------------------------------------------------------------------------------|----------------------------------------------------------------------------------------------------------------------------------------------------------------------------|------------------------------------------------------------------------------------------------------------|------------------------------------------------|------------------------------------------------|----------------------------------------------------------------------------------------------------------------------|
| Microwave                                                                                                                                       | Steam                                                                                                                                                                      | Microwave                                                                                                  | Microwave                                      |                                                |                                                                                                                      |
| CM978GNB1B Q  • Cooking functions: 21  • 4D hotAir  • cookControl Pro  • roastingSensor Plus  • bakingSensor Plus  • varioSpeed  • activeClean® | CS958GDD1 Q Cooking functions: 24 AD hotAir cookControl Pro roastingSensor Plus bakingSensor Plus Sous-vide fullSteam Plus pulseSteam ecoClean Plus Fixed water connection |                                                                                                            |                                                |                                                | ct918L1D0  • coffeeWorld • aromaSelect • aromaDouble Shot • sensoFlow system • autoMilk Clean Fixed water connection |
| CM976GMB1B •  Cooking functions: 19  4D hotAir  cookControl Pro roastingSensor Plus varioSpeed activeClean®                                     | CS956GCB1 • Cooking functions: 22 AD hotAir cookControl Pro roastingSensor Plus Sous-vide fullSteam Plus pulseSteam ecoClean Plus                                          |                                                                                                            |                                                |                                                |                                                                                                                      |
|                                                                                                                                                 |                                                                                                                                                                            | CM924G1B1B Q  • Cooking functions: 15  • 2D hotAir  • cookControl Plus  • varioSpeed ecoClean not included | BF922R1B1B • cookControl 7 • 900 Watts maximum | BF922L1B1B • cookControl 7 • 900 Watts maximum |                                                                                                                      |