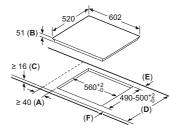

ts for the oven.

The worktop into which the hob is installed must withstand loads of approx. 60 kg; suitable substructures must be used

| D       | Е    | F    |
|---------|------|------|
| 585-600 | 50   | ≥ 35 |
| > 600   | ≥ 50 | ≥ 50 |

#### flexInduction hob EX875KYW1E



- A: Minimum distance from the hob cut-out to the wall.
   B: Recessed depth
   C: The clearance between the surface of the control of t
- worktop and the top of the front of the oven must be 30 mm. See space

The worktop into which the hob is installed must withstand loads of approx. 60 kg; suitable substructures must be used if

| D       | Е  | F    |  |
|---------|----|------|--|
| ט       | _  | г    |  |
| 585-600 | 50 | ≥ 35 |  |
| . 000   |    | - 50 |  |

#### flexInduction hobs EX675JYW1E and EX675HXC1E



- A: Minimum distance from the hob cut-out to the wall.
- to the Wall.

  B: Recessed depth

  C: The clearance between the surface of the worktop and the top of the front of the oven must be 30 mm. See space requirements for the oven.

must withstand loads of approx. 60 kg; suitable substructures must be used

| D       | Е    | F    |
|---------|------|------|
| 585-600 | 50   | ≥ 35 |
| > 600   | ≥ 50 | ≥ 50 |

#### flexInduction hob EX275HXC1E



- B: Min. distance from the hob cut-out to
- C: The clearance between the surface of the worktop and the top of the front of the oven must be 30 mm
- See space requirements for the oven

The worktop into which the hob is installed must withstand loads of approx. 60 kg; suitable substructures must be used if

#### flexInduction hob EX851HVC1E