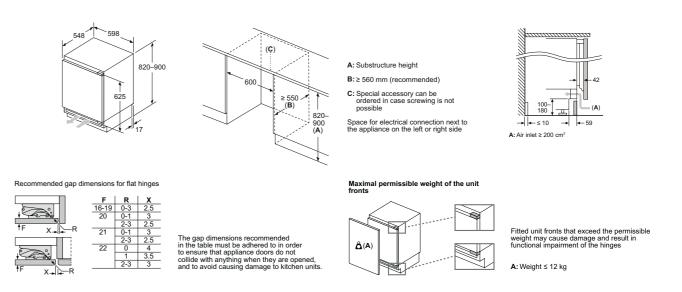

### iQ500 compact oven range

### iQ500 drawer range

| Display type                                                | 10cm Drawer                                                                                                                |
|-------------------------------------------------------------|----------------------------------------------------------------------------------------------------------------------------|
|                                                             | Warming drawer                                                                                                             |
| All drawers have: • Push/pull opening • Heated ceramic base | BI510CNR0B  • 14cm height  • Maximum capacity - plates 14  • Maximum capacity - espresso cups 64  • Temperature levels - 3 |

### 2 vear warrant

A two year warranty is available on all Siemens ovens and compact appliances listed in this brochure to protect against manufacturing and material faults during this warranty period.

# Pyrolytic single ovens

### **IQ** 700 HM778GMB1B

Single multi-function oven with integral microwave Black with steel trim

Award Winning

All ovens on these pages have been accredited with these prestigious design awards.

Ovens

### Pyrolytic single ovens specifications

| Appliance type                                                    | Single pyrolytic oven with<br>microwave function |
|-------------------------------------------------------------------|--------------------------------------------------|
| Design family                                                     | iQ 700                                           |
| Model number                                                      | HM778GMB1B                                       |
| Design characteristics                                            | Large Display                                    |
| TFT Touchdisplay Pro / TFT Touchdisplay Plus / TFT Touchdisplay   | ■1-1-                                            |
| softMove door opening and closing                                 |                                                  |
| Safety features                                                   |                                                  |
| Electronic control                                                |                                                  |
| Digital temperature display with proposal                         |                                                  |
| Heating up indicator / Residual heat indicator                    | ■/■                                              |
| Control panel lock / Automatic safety switch off                  | <b>I</b> /                                       |
| Door lock                                                         |                                                  |
| Key features                                                      |                                                  |
| Home Connect                                                      |                                                  |
| Oven assistant with Voice control                                 |                                                  |
| varioSpeed                                                        |                                                  |
| cookControl / cookControl Plus / cookControl Pro                  | -1-1                                             |
| roastingSensor / roastingSensor Plus                              | -1                                               |
| Oven shelf positions                                              | 5                                                |
| Cleaning System                                                   |                                                  |
| activeClean® pyrolytic oven cleaning                              |                                                  |
| humidClean Plus                                                   |                                                  |
| Back / roof / side ecoClean® Direct liners                        |                                                  |
| Cooking programmes                                                | 21                                               |
| hotAir cooking (3D or 4D)                                         | 4D                                               |
| Microwave (number of combination options)                         | 5                                                |
| coolStart / fast preheat                                          |                                                  |
| Full width surface grill / hotAir grilling / Centre surface grill |                                                  |
| Pizza Setting / Bottom heat / Intensive heat                      | -/-/-                                            |
| Conventional / Conventional gentle                                |                                                  |
| Keep warm / Plate warming                                         |                                                  |
| Low temperature cooking / Dehydrate                               | 1                                                |
| fullSteam Plus / pulseSteam                                       |                                                  |
| Reheating / Defrost                                               |                                                  |
| AirFry with homeConnect app                                       | -                                                |
| Performance / Technical information                               |                                                  |
| Product dimensions H x W x D (mm)                                 | 595 x 594 x 548                                  |
| Cavity capacity (litres)                                          | 67                                               |
| Water tank volume (litres)                                        | -                                                |
| Maximum microwave power (W) <sup>2</sup> / Number of power levels | 800 / 5                                          |
| Nominal voltage (volts)                                           | 220-240                                          |
| Total connected loading (watts)                                   | 3600                                             |
| Cable length (cm)                                                 | 120                                              |
| Minimum fuse protection                                           | 120<br>16A                                       |
| · · · · · · · · · · · · · · · · · · ·                             | I bA                                             |
| Interior lights                                                   |                                                  |
| Door glazing                                                      | Quadruple                                        |
| Energy efficiency data                                            |                                                  |
| Energy efficiency index (%)                                       | -                                                |
| Energy efficiency class                                           | -                                                |
| Energy consumption per cycle hotAir (kWh)¹                        | -                                                |
| Energy consumption per cycle conventional (kWh) <sup>1</sup>      | -                                                |
| Time to cook standard load (mins)                                 | -                                                |
| Largest baking sheet area (cm)                                    | 1290                                             |
| Standard accessories                                              |                                                  |
| Full width enamelled pan / Wire shelves                           | 1/2                                              |
| Steam trays                                                       | -                                                |
| Telescopic rails                                                  | Available as an accessory                        |