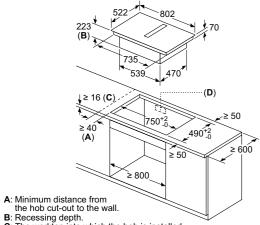

### Core range

| •                                                                                   |                               |
|-------------------------------------------------------------------------------------|-------------------------------|
| Cooking                                                                             | 10-77                         |
| Cooking overview                                                                    | 16-29                         |
| Pyrolytic single ovens                                                              | 52-53                         |
| Single ovens                                                                        | 54-57                         |
| Compact ovens                                                                       | 58-60                         |
| Microwaves                                                                          | 61-62                         |
| Warming drawers                                                                     | 63                            |
| Accessories                                                                         | 64-65                         |
| Coffee centres                                                                      | 66-71                         |
| Technical diagrams                                                                  | 72-77                         |
| Hobs                                                                                | 78-139                        |
|                                                                                     |                               |
| Hobs overview inductionAir Plus hobs                                                | 82-95<br>100-101              |
| flexInduction hobs                                                                  | 114-116                       |
| Induction hobs                                                                      | 117-119                       |
| quickLite ceramic hobs                                                              | 122-123                       |
| Technical diagrams                                                                  | 124-127                       |
| Gas hobs                                                                            | 132-133                       |
| Technical diagrams                                                                  | 134-135                       |
| Domino hobs                                                                         | 136-137                       |
| Technical diagrams                                                                  | 138-139                       |
| Hoods                                                                               | 140-179                       |
|                                                                                     | 140-179                       |
| Hoods overview<br>Worktop ventilation                                               | 144-151<br>160-161            |
| inductionAir Plus hobs                                                              | 162-163                       |
| Decorative hoods                                                                    | 164-165                       |
| Box chimney hoods                                                                   | 166-167                       |
| Integrated design hoods                                                             | 168-169                       |
| Telescopic hood                                                                     | 170                           |
| Integrated hood                                                                     | 171                           |
| Canopy hoods                                                                        | 172-173                       |
| Technical diagrams                                                                  | 174-179                       |
| Cooling                                                                             | 192-269                       |
| Built-in                                                                            | 102 200                       |
| Cooling overview                                                                    | 196-205                       |
| Fridge freezers – noFrost                                                           | 214-217                       |
| Fridge freezers – Horrost<br>Fridge freezers – IowFrost                             | 218-217                       |
| Single door fridges and freezers                                                    | 220-225                       |
| Wine cabinets                                                                       | 226-227                       |
| Technical diagrams                                                                  | 228-233                       |
| Freestanding                                                                        |                               |
| Cooling overview                                                                    | 234-247                       |
| Wine cabinet                                                                        | 252-253                       |
| Multi-door / American Style fridge freezer                                          | 254-257                       |
| Traditional American Style fridge freezer                                           | 258-259                       |
| Fridge freezers                                                                     | 260-263                       |
| Upright single door fridges                                                         | 264-265                       |
| Upright single door freezers                                                        | 266-267                       |
| Technical diagrams                                                                  | 268-269                       |
| Dishwashers                                                                         | 270-303                       |
| Built-in                                                                            |                               |
| Dishwashers overview                                                                | 274-281                       |
| 60cm fully integrated dishwashers                                                   | 287-289                       |
| 45cm slimline dishwasher                                                            | 290                           |
| Technical diagrams                                                                  | 291                           |
| Freestanding                                                                        | 202.202                       |
| Dishwashers overview                                                                | 292-299                       |
| 60cm dishwashers                                                                    | 302-306                       |
| Laundry appliances                                                                  | 304-335                       |
| Built-in                                                                            | 204 200                       |
| Laundry overview                                                                    | 304-309                       |
| Washing machine                                                                     | 310                           |
| Washer drivers                                                                      | 311                           |
|                                                                                     | 217 217                       |
| Technical diagrams                                                                  | 312-313                       |
| Technical diagrams Freestanding                                                     |                               |
| Washer dryers Technical diagrams Freestanding Laundry overview                      | 314-327                       |
| Technical diagrams  Freestanding  Laundry overview  Washing machines                | 314-327<br>330-331            |
| Technical diagrams  Freestanding  Laundry overview  Washing machines  Tumble dryers | 314-327<br>330-331<br>332-333 |
| Technical diagrams  Freestanding  Laundry overview  Washing machines                | 314-327<br>330-331            |