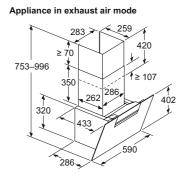

### studioLine single ovens specifications

| Appliance type                                                    | Oven with steam function       | Oven with steam function       |
|-------------------------------------------------------------------|--------------------------------|--------------------------------|
| Design family                                                     | iQ 700                         | iQ 700                         |
| Model number                                                      | HS958GED1B                     | HS956GCB1B                     |
| Design characteristics                                            |                                |                                |
| TFT Touchdisplay / TFT Touchdisplay Plus / TFT Touchdisplay Pro   | -1-1■                          | -1■1-                          |
| Glass handle                                                      |                                |                                |
| softMove door opening and closing                                 | •                              |                                |
| Safety features                                                   |                                |                                |
| Electronic control                                                |                                | •                              |
| Heating up indicator / Residual heat indicator                    | <b>I</b>                       | ■/■                            |
| Control panel lock / Automatic safety switch off                  | <b>I</b> / <b>I</b>            | ■/■                            |
| Door lock                                                         | _                              | _                              |
| Key features                                                      |                                |                                |
| Voice activated door opening (via Alexa)                          | -                              | -                              |
| Individual Browning with camera                                   |                                | _                              |
| Home Connect                                                      |                                |                                |
| Oven assistant with Voice control                                 |                                |                                |
| varioSpeed                                                        | -                              | -                              |
| cookControl / cookControl Plus / cookControl Pro                  | -1-1■                          | -1-1■                          |
| roastingSensor / roastingSensor Plus                              | -1■                            | <b>-1</b> ■                    |
| bakingSensor Plus                                                 |                                | _                              |
| Oven shelf positions                                              | 5                              | 5                              |
| Cleaning system                                                   |                                |                                |
| activeClean® pyrolytic oven cleaning                              | -                              | -                              |
| humidClean Plus                                                   |                                |                                |
| Back / roof / side ecoClean® Direct liners                        | ■/■/■                          | <b>=</b> / <b>=</b> / <b>=</b> |
| Cooking programmes                                                |                                |                                |
| Number of heating methods                                         | 24                             | 22                             |
| hotAir cooking (3D or 4D)                                         | 4D                             | 4D                             |
| Microwave (number of combination options)                         | -                              | -                              |
| coolStart / fast preheat                                          | <b>I</b> / <b>I</b>            | <b>I</b>                       |
| Full width grill / Half width grill / hotAir grilling             |                                | ■/■/■                          |
| Pizza Setting / Bottom heat / Intensive heat                      | ■/■/■                          | ■/■/-                          |
| Conventional / Conventional gentle                                | ■ / ■<br>- · -                 | ■/■<br>                        |
| Keep warm / Plate warming                                         | <b>I</b> ./.                   | <b>I</b> / <b>I</b>            |
| Low temperature cooking / Dehydrate                               | <b>I</b> / <b>I</b>            | <b>I</b> /-                    |
| fullSteam Plus / pulseSteam                                       | 1                              | ■/■<br>-                       |
| Steam jet                                                         | -                              |                                |
| Sous-vide function                                                |                                |                                |
| Dough proving / Reheating / Defrost                               | <b>=</b> / <b>=</b> / <b>=</b> |                                |
| Performance / Technical information                               |                                |                                |
| Product dimensions H x W x D (mm)                                 | 595 x 594 x 548                | 595 x 594 x 548                |
| Water tank volume (litres)                                        | -                              | 1                              |
| Fixed water connection                                            | •                              | _                              |
| Maximum microwave power (W) <sup>2</sup> / Number of power levels |                                | _                              |
| Nominal voltage (volts)                                           | 220-240                        | 220-240                        |
| Total connected loading (watts)                                   | 3600                           | 3600                           |
| Cable length (cm)                                                 | 120                            | 120                            |
| Minimum fuse protection                                           | 16A                            | 16A                            |
| Interior lights                                                   | <b>.</b>                       |                                |
| Door glazing                                                      | Triple                         | Triple                         |
| Energy efficiency data                                            |                                |                                |
| Energy efficiency index (%)                                       | 81.2                           | 81.2                           |
| Energy efficiency class                                           | A+                             | A+                             |
| Energy consumption per cycle hotAir (kWh) <sup>1</sup>            | 0.69                           | 0.69                           |
| Energy consumption per cycle conventional (kWh) <sup>1</sup>      | 0.87                           | 0.87                           |
| Cavity capacity (litres)                                          | 71                             | 71                             |
| Standard accessories                                              |                                |                                |
| Full width enamelled pan / Wire shelves / Baking tray             | 1/2/0                          | 1/2/0                          |
| Steam trays punched / unpunched                                   | 2/1                            | 2/1                            |
| Meat probe                                                        | •                              | •                              |