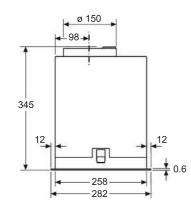

# Pyrolytic single ovens

### **IQ 700 HN978GQB1B**

Single oven with microwave function and added steam Black with steel trim

Award Winning Ovens All studioLine ovens on these pages have been

accredited with these prestigious design awards.

studioLine pyrolytic single ovens specifications

| Appliance type                                                    | Pyrolytic oven with microwave<br>function and added steam |
|-------------------------------------------------------------------|-----------------------------------------------------------|
| Design family                                                     | <b>TQ</b> 700                                             |
| Model number                                                      | HN978GQB1B                                                |
| Design characteristics                                            |                                                           |
| TFT Touchdisplay / TFT Touchdisplay Plus / TFT Touchdisplay Pro   | -1-1■                                                     |
| Glass handle                                                      |                                                           |
| softMove door opening and closing                                 |                                                           |
| Safety features                                                   |                                                           |
| Electronic control                                                |                                                           |
| Digital temperature display with proposal                         |                                                           |
| Heating up indicator / Residual heat indicator                    | ■/■                                                       |
| Control panel lock / Automatic safety switch off                  | ■/■                                                       |
| Door lock                                                         |                                                           |
| Key features                                                      |                                                           |
| Individual Browning with camera                                   |                                                           |
| Home Connect                                                      |                                                           |
| Oven assistant with Voice control                                 | •                                                         |
| varioSpeed                                                        | •                                                         |
| cookControl / cookControl Plus / cookControl Pro                  | -1-1■                                                     |
| roastingSensor / roastingSensor Plus                              | -1 <b>■</b>                                               |
| bakingSensor Plus                                                 |                                                           |
| Oven shelf positions                                              | 5                                                         |
| Cleaning system                                                   |                                                           |
| activeClean® pyrolytic oven cleaning                              |                                                           |
| humidClean Plus                                                   |                                                           |
| Back / roof / side ecoClean® Direct liners                        | -1-1-                                                     |
| Cooking programmes                                                |                                                           |
| Number of heating methods                                         | 27                                                        |
| hotAir cooking (3D or 4D)                                         | 4D                                                        |
| Microwave (number of combination options)                         |                                                           |
| coolStart / fast preheat                                          | ■/■                                                       |
| Full width surface grill / hotAir grilling / Centre surface grill |                                                           |
| Pizza Setting / Bottom heat / Intensive heat                      |                                                           |
| Conventional / Conventional gentle                                | ■/■                                                       |
| Keep warm / Plate warming                                         | ■/■                                                       |
| Low temperature cooking / Dehydrate                               | ■/■                                                       |
| fullSteam Plus / pulseSteam                                       | - I <b>■</b>                                              |
| Dough proving / Reheating / Defrost                               |                                                           |
| Performance / Technical information                               |                                                           |
| Product dimensions H x W x D (mm)                                 | 595 x 594 x 548                                           |
| Cavity capacity (litres)                                          | 67                                                        |
| Water tank volume (litres)                                        | 1                                                         |
| Maximum microwave power (W) <sup>2</sup> / Number of power levels | 800 / 5                                                   |
| Nominal voltage (volts)                                           | 220-240                                                   |
| Total connected loading (watts)                                   | 3600                                                      |
| Cable length (cm)                                                 | 120                                                       |
| Minimum fuse protection                                           | 16A                                                       |
| Interior lights                                                   |                                                           |
| Door glazing                                                      | Quadruple                                                 |
| Energy efficiency data                                            |                                                           |
| Energy efficiency index (%)                                       | N/A                                                       |
| Energy efficiency class                                           | N/A                                                       |
| Energy consumption per cycle hotAir (kWh)¹                        | N/A                                                       |
| Energy consumption per cycle conventional (kWh)¹                  | N/A                                                       |
| Standard accessories                                              |                                                           |
| Full width enamelled pan / Wire shelves                           | 1/2                                                       |
| Steam trays                                                       | -                                                         |
| Telescopic rails                                                  |                                                           |