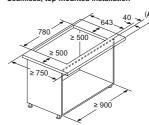

ati



A. Workton overlan to kitchen cabinet

- Do not install upper cabinets or open shelf elements above the appliance
- Left/right distance between appliance and wall/adjacent upper cabinet min. 500 mm



#### studioLine glassdraftAir hood LD88WMM66B



A: Installation of motor unit on front/rear or offset laterally with max. 3 m clearance (special accessory required)

Motor unit must always be accessible



A: Exterior wall - U-value ≤ 0.5 W/(m<sup>2</sup>K)





B: Exterior wall - U-value > 0.5 W/(m2K)

Installation with fully laid pipework to the toe kick for poorly insulated exterior walls or above cold floors



Standard: with worktop divider between downdraft

Combination with gas hob is not possible To prevent power loss, observe the following:

#### mbination with electric hob



A: Worktop overlap to kitchen cabinet Combination with gas hob is not possible To prevent power loss, observe the following:

- Do not install upper cabinets or open shelf elements above the appliance
- Left/right distance between appliance and wall/adjacent upper cabinet min. 500 mm Distance between appliance frame and wall min. 50 mm

#### ion with electric hob



Standard: with worktop divider between downdraft and hob

Combination with gas hob is not possible

To prevent power loss, observe the following:

Do not install upper cabinets or open shelf elements above the appliance

#### Standard, top-mounted installation



Standard: with worktop divider between downdraft and hob A: ≥ 20 mm between the Guided Air suction area and a cabinet wall
B: ≥ 60 mm for air recirculation

≥ 100 mm