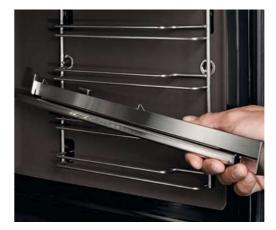

The quick and easy mounting system enables the telescopic varioClip Plus rails to be positioned at the perfect height for the dish even at grill level. In addition, the full extension rail system allows for the safe and easy loading and unloading of food in and out of the oven.

### iQ700 telescopic rails

Fully extendable telescopic rails are available as an optional extra on selected iQ700 ovens. Designed to glide smoothly and effortlessly out of the oven, these rails offer clear and comfortable access to food during cooking and to remove the food once cooked without having to reach into the hot oven. Versions suited to pyrolytic models which can remain in the appliance during the cleaning cycle are also available, for effortless cleaning of the oven and the rails at the same time.