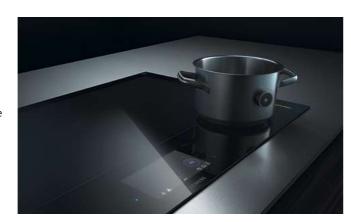

studioLine offers a complete kitchen solution with innovative technology such as the Individual Browning camera in the oven, sous-vide cooking, and the freeInduction hob for zoneless cooking.