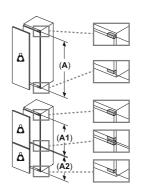

### iQ500 compact oven range

### iQ500 drawer range

| Display type                                                | 10cm Drawer                                                                                                                |
|-------------------------------------------------------------|----------------------------------------------------------------------------------------------------------------------------|
|                                                             | Warming drawer                                                                                                             |
| All drawers have: • Push/pull opening • Heated ceramic base | BI510CNR0B  • 14cm height  • Maximum capacity - plates 14  • Maximum capacity - espresso cups 64  • Temperature levels - 3 |

### 2 vear warrant

A two year warranty is available on all Siemens ovens and compact appliances listed in this brochure to protect against manufacturing and material faults during this warranty period.

# Pyrolytic single ovens

### **IQ** 700 HM778GMB1B

Single multi-function oven with integral microwave Black with steel trim

Award Winning

All ovens on these pages have been accredited with these prestigious design awards.

Ovens

### Pyrolytic single ovens specifications

| Appliance type                                                    | Single pyrolytic oven with<br>microwave function |
|-------------------------------------------------------------------|--------------------------------------------------|
| Design family                                                     | iQ 700                                           |
| Model number                                                      | HM778GMB1B                                       |
| Design characteristics                                            | Large Display                                    |
| TFT Touchdisplay Pro / TFT Touchdisplay Plus / TFT Touchdisplay   | ■1-1-                                            |
| softMove door opening and closing                                 |                                                  |
| Safety features                                                   |                                                  |
| Electronic control                                                |                                                  |
| Digital temperature display with proposal                         |                                                  |
| Heating up indicator / Residual heat indicator                    | ■/■                                              |
| Control panel lock / Automatic safety switch off                  | <b>I</b> /                                       |
| Door lock                                                         |                                                  |
| Key features                                                      |                                                  |
| Home Connect                                                      |                                                  |
| Oven assistant with Voice control                                 |                                                  |
| varioSpeed                                                        |                                                  |
| cookControl / cookControl Plus / cookControl Pro                  | -1-1                                             |
| roastingSensor / roastingSensor Plus                              | -1                                               |
| Oven shelf positions                                              | 5                                                |
| Cleaning System                                                   |                                                  |
| activeClean® pyrolytic oven cleaning                              |                                                  |
| humidClean Plus                                                   |                                                  |
| Back / roof / side ecoClean® Direct liners                        |                                                  |
| Cooking programmes                                                | 21                                               |
| hotAir cooking (3D or 4D)                                         | 4D                                               |
| Microwave (number of combination options)                         | 5                                                |
| coolStart / fast preheat                                          |                                                  |
| Full width surface grill / hotAir grilling / Centre surface grill |                                                  |
| Pizza Setting / Bottom heat / Intensive heat                      | -/-/-                                            |
| Conventional / Conventional gentle                                |                                                  |
| Keep warm / Plate warming                                         |                                                  |
| Low temperature cooking / Dehydrate                               | 1                                                |
| fullSteam Plus / pulseSteam                                       |                                                  |
| Reheating / Defrost                                               |                                                  |
| AirFry with homeConnect app                                       | -                                                |
| Performance / Technical information                               |                                                  |
| Product dimensions H x W x D (mm)                                 | 595 x 594 x 548                                  |
| Cavity capacity (litres)                                          | 67                                               |
| Water tank volume (litres)                                        | -                                                |
| Maximum microwave power (W) <sup>2</sup> / Number of power levels | 800 / 5                                          |
| Nominal voltage (volts)                                           | 220-240                                          |
| Total connected loading (watts)                                   | 3600                                             |
| Cable length (cm)                                                 | 120                                              |
| Minimum fuse protection                                           | 120<br>16A                                       |
| · · · · · · · · · · · · · · · · · · ·                             | I bA                                             |
| Interior lights                                                   |                                                  |
| Door glazing                                                      | Quadruple                                        |
| Energy efficiency data                                            |                                                  |
| Energy efficiency index (%)                                       | -                                                |
| Energy efficiency class                                           | -                                                |
| Energy consumption per cycle hotAir (kWh)¹                        | -                                                |
| Energy consumption per cycle conventional (kWh) <sup>1</sup>      | -                                                |
| Time to cook standard load (mins)                                 | -                                                |
| Largest baking sheet area (cm)                                    | 1290                                             |
| Standard accessories                                              |                                                  |
| Full width enamelled pan / Wire shelves                           | 1/2                                              |
| Steam trays                                                       | -                                                |
| Telescopic rails                                                  | Available as an accessory                        |