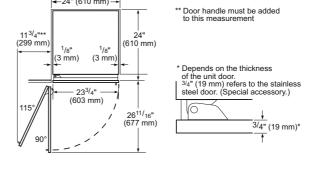

studioLine pyrolytic single ovens specifications

| Appliance type                                                    | Pyrolytic oven with microwave<br>function and added steam |
|-------------------------------------------------------------------|-----------------------------------------------------------|
| Design family                                                     | <b>TQ</b> 700                                             |
| Model number                                                      | HN978GQB1B                                                |
| Design characteristics                                            |                                                           |
| TFT Touchdisplay / TFT Touchdisplay Plus / TFT Touchdisplay Pro   | -1-1■                                                     |
| Glass handle                                                      |                                                           |
| softMove door opening and closing                                 |                                                           |
| Safety features                                                   |                                                           |
| Electronic control                                                |                                                           |
| Digital temperature display with proposal                         |                                                           |
| Heating up indicator / Residual heat indicator                    | ■/■                                                       |
| Control panel lock / Automatic safety switch off                  | ■/■                                                       |
| Door lock                                                         |                                                           |
| Key features                                                      |                                                           |
| Individual Browning with camera                                   |                                                           |
| Home Connect                                                      |                                                           |
| Oven assistant with Voice control                                 | •                                                         |
| varioSpeed                                                        | •                                                         |
| cookControl / cookControl Plus / cookControl Pro                  | -1-1■                                                     |
| roastingSensor / roastingSensor Plus                              | -1 <b>■</b>                                               |
| bakingSensor Plus                                                 |                                                           |
| Oven shelf positions                                              | 5                                                         |
| Cleaning system                                                   |                                                           |
| activeClean® pyrolytic oven cleaning                              |                                                           |
| humidClean Plus                                                   |                                                           |
| Back / roof / side ecoClean® Direct liners                        | -1-1-                                                     |
| Cooking programmes                                                |                                                           |
| Number of heating methods                                         | 27                                                        |
| hotAir cooking (3D or 4D)                                         | 4D                                                        |
| Microwave (number of combination options)                         |                                                           |
| coolStart / fast preheat                                          | ■/■                                                       |
| Full width surface grill / hotAir grilling / Centre surface grill |                                                           |
| Pizza Setting / Bottom heat / Intensive heat                      |                                                           |
| Conventional / Conventional gentle                                | ■/■                                                       |
| Keep warm / Plate warming                                         | ■/■                                                       |
| Low temperature cooking / Dehydrate                               | ■/■                                                       |
| fullSteam Plus / pulseSteam                                       | - I <b>■</b>                                              |
| Dough proving / Reheating / Defrost                               |                                                           |
| Performance / Technical information                               |                                                           |
| Product dimensions H x W x D (mm)                                 | 595 x 594 x 548                                           |
| Cavity capacity (litres)                                          | 67                                                        |
| Water tank volume (litres)                                        | 1                                                         |
| Maximum microwave power (W) <sup>2</sup> / Number of power levels | 800 / 5                                                   |
| Nominal voltage (volts)                                           | 220-240                                                   |
| Total connected loading (watts)                                   | 3600                                                      |
| Cable length (cm)                                                 | 120                                                       |
| Minimum fuse protection                                           | 16A                                                       |
| Interior lights                                                   |                                                           |
| Door glazing                                                      | Quadruple                                                 |
| Energy efficiency data                                            |                                                           |
| Energy efficiency index (%)                                       | N/A                                                       |
| Energy efficiency class                                           | N/A                                                       |
| Energy consumption per cycle hotAir (kWh)¹                        | N/A                                                       |
| Energy consumption per cycle conventional (kWh)¹                  | N/A                                                       |
| Standard accessories                                              |                                                           |
| Full width enamelled pan / Wire shelves                           | 1/2                                                       |
| Steam trays                                                       | -                                                         |
| Telescopic rails                                                  |                                                           |