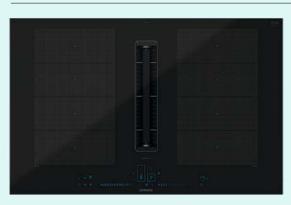

### **IQ 700 HN978GQB1B**

Single oven with microwave function and added steam Black with steel trim

Award Winning Ovens All studioLine ovens on these pages have been

accredited with these prestigious design awards.

studioLine pyrolytic single ovens specifications

| Appliance type                                                    | Pyrolytic oven with microwave<br>function and added steam |
|-------------------------------------------------------------------|-----------------------------------------------------------|
| Design family                                                     | <b>TQ</b> 700                                             |
| Model number                                                      | HN978GQB1B                                                |
| Design characteristics                                            |                                                           |
| TFT Touchdisplay / TFT Touchdisplay Plus / TFT Touchdisplay Pro   | -1-1■                                                     |
| Glass handle                                                      |                                                           |
| softMove door opening and closing                                 |                                                           |
| Safety features                                                   |                                                           |
| Electronic control                                                |                                                           |
| Digital temperature display with proposal                         |                                                           |
| Heating up indicator / Residual heat indicator                    | ■/■                                                       |
| Control panel lock / Automatic safety switch off                  | ■/■                                                       |
| Door lock                                                         |                                                           |
| Key features                                                      |                                                           |
| Individual Browning with camera                                   |                                                           |
| Home Connect                                                      |                                                           |
| Oven assistant with Voice control                                 | •                                                         |
| varioSpeed                                                        | •                                                         |
| cookControl / cookControl Plus / cookControl Pro                  | -1-1■                                                     |
| roastingSensor / roastingSensor Plus                              | -1 <b>■</b>                                               |
| bakingSensor Plus                                                 |                                                           |
| Oven shelf positions                                              | 5                                                         |
| Cleaning system                                                   |                                                           |
| activeClean® pyrolytic oven cleaning                              |                                                           |
| humidClean Plus                                                   |                                                           |
| Back / roof / side ecoClean® Direct liners                        | -1-1-                                                     |
| Cooking programmes                                                |                                                           |
| Number of heating methods                                         | 27                                                        |
| hotAir cooking (3D or 4D)                                         | 4D                                                        |
| Microwave (number of combination options)                         |                                                           |
| coolStart / fast preheat                                          | ■/■                                                       |
| Full width surface grill / hotAir grilling / Centre surface grill |                                                           |
| Pizza Setting / Bottom heat / Intensive heat                      |                                                           |
| Conventional / Conventional gentle                                | ■/■                                                       |
| Keep warm / Plate warming                                         | ■/■                                                       |
| Low temperature cooking / Dehydrate                               | ■/■                                                       |
| fullSteam Plus / pulseSteam                                       | - I <b>■</b>                                              |
| Dough proving / Reheating / Defrost                               |                                                           |
| Performance / Technical information                               |                                                           |
| Product dimensions H x W x D (mm)                                 | 595 x 594 x 548                                           |
| Cavity capacity (litres)                                          | 67                                                        |
| Water tank volume (litres)                                        | 1                                                         |
| Maximum microwave power (W) <sup>2</sup> / Number of power levels | 800 / 5                                                   |
| Nominal voltage (volts)                                           | 220-240                                                   |
| Total connected loading (watts)                                   | 3600                                                      |
| Cable length (cm)                                                 | 120                                                       |
| Minimum fuse protection                                           | 16A                                                       |
| Interior lights                                                   |                                                           |
| Door glazing                                                      | Quadruple                                                 |
| Energy efficiency data                                            |                                                           |
| Energy efficiency index (%)                                       | N/A                                                       |
| Energy efficiency class                                           | N/A                                                       |
| Energy consumption per cycle hotAir (kWh)¹                        | N/A                                                       |
| Energy consumption per cycle conventional (kWh)¹                  | N/A                                                       |
| Standard accessories                                              |                                                           |
| Full width enamelled pan / Wire shelves                           | 1/2                                                       |
| Steam trays                                                       | -                                                         |
| Telescopic rails                                                  |                                                           |