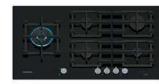

d most efficient methods of cooking available. When a pan with a ferrous or magnetic metal base is placed on the hob, the coil situated below the ceramic surface uses an electromagnetic field to create heat, almost instantly heating the pan. With only the base of the pan heated the cooking zone stays cooler.

Model shown: ED851HWB1E (page 117)

#### Ceramic cooking



#### quickLite hob

The surface of a glass ceramic hob heats up quickly and conveniently, while also being easy to clean due to the smooth and even surface. The cooking zones glow red when they are on and the temperature can be adjusted precisely, with up to 17 power levels. Siemens highSpeed cooking zones are also optimised for fast cooking and heat up almost instantly.

Model shown: ET81RBHA1D (page 122)

#### Gas cooking



#### Gas hobs

Tradition meets innovation – with their modern functions, Siemens gas hobs provide enjoyment in cooking like a pro. Low profile, single piece burners on glass completes the sleek appearance.

Model shown: ER9A6SH40 (page 132)

#### Domino cooking







#### Domino hobs

Domino hobs can be be installed alone or side by side with other types of compatible hobs. Domino cooking gives you more cooking options, for example the 40cm wide Teppan Yaki is ideal for combining with other domino or faceted design cooktops to create a bespoke cooking area.

Models shown: EX375FXB1E, ER3A6AI10, and ER3A6BI40 (pages 136-137)

83

Hobs | Key features - Hob options Key features - Control panel options | Hobs

## The perfect hob for any kitchen design

#### A perfect finish suitable for any