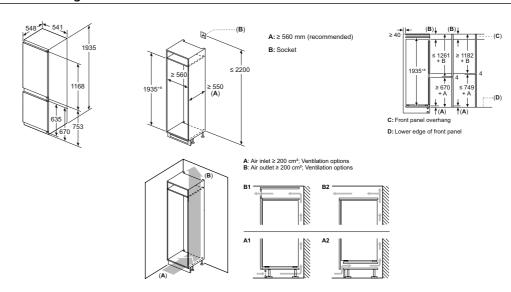

### iQ500 compact oven range

### iQ500 drawer range

| Display type                                                | 10cm Drawer                                                                                                                |
|-------------------------------------------------------------|----------------------------------------------------------------------------------------------------------------------------|
|                                                             | Warming drawer                                                                                                             |
| All drawers have: • Push/pull opening • Heated ceramic base | BI510CNR0B  • 14cm height  • Maximum capacity - plates 14  • Maximum capacity - espresso cups 64  • Temperature levels - 3 |

### 2 vear warrant

A two year warranty is available on all Siemens ovens and compact appliances listed in this brochure to protect against manufacturing and material faults during this warranty period.

# Pyrolytic single ovens

### **IQ** 700 HM778GMB1B

Single multi-function oven with integral microwave Black with steel trim

Award Winning

All ovens on these pages have been accredited with these prestigious design awards.

Ovens

### Pyrolytic single ovens specifications

| Appliance type                                                    | Single pyrolytic oven with<br>microwave function |
|-------------------------------------------------------------------|--------------------------------------------------|
| Design family                                                     | iQ 700                                           |
| Model number                                                      | HM778GMB1B                                       |
| Design characteristics                                            | Large Display                                    |
| TFT Touchdisplay Pro / TFT Touchdisplay Plus / TFT Touchdisplay   | ■1-1-                                            |
| softMove door opening and closing                                 |                                                  |
| Safety features                                                   |                                                  |
| Electronic control                                                |                                                  |
| Digital temperature display with proposal                         |                                                  |
| Heating up indicator / Residual heat indicator                    | ■/■                                              |
| Control panel lock / Automatic safety switch off                  | <b>I</b> /                                       |
| Door lock                                                         |                                                  |
| Key features                                                      |                                                  |
| Home Connect                                                      |                                                  |
| Oven assistant with Voice control                                 |                                                  |
| varioSpeed                                                        |                                                  |
| cookControl / cookControl Plus / cookControl Pro                  | -1-1                                             |
| roastingSensor / roastingSensor Plus                              | -1                                               |
| Oven shelf positions                                              | 5                                                |
| Cleaning System                                                   |                                                  |
| activeClean® pyrolytic oven cleaning                              |                                                  |
| humidClean Plus                                                   |                                                  |
| Back / roof / side ecoClean® Direct liners                        |                                                  |
| Cooking programmes                                                | 21                                               |
| hotAir cooking (3D or 4D)                                         | 4D                                               |
| Microwave (number of combination options)                         | 5                                                |
| coolStart / fast preheat                                          |                                                  |
| Full width surface grill / hotAir grilling / Centre surface grill |                                                  |
| Pizza Setting / Bottom heat / Intensive heat                      | -/-/-                                            |
| Conventional / Conventional gentle                                |                                                  |
| Keep warm / Plate warming                                         |                                                  |
| Low temperature cooking / Dehydrate                               | 1                                                |
| fullSteam Plus / pulseSteam                                       |                                                  |
| Reheating / Defrost                                               |                                                  |
| AirFry with homeConnect app                                       | -                                                |
| Performance / Technical information                               |                                                  |
| Product dimensions H x W x D (mm)                                 | 595 x 594 x 548                                  |
| Cavity capacity (litres)                                          | 67                                               |
| Water tank volume (litres)                                        | -                                                |
| Maximum microwave power (W) <sup>2</sup> / Number of power levels | 800 / 5                                          |
| Nominal voltage (volts)                                           | 220-240                                          |
| Total connected loading (watts)                                   | 3600                                             |
| Cable length (cm)                                                 | 120                                              |
| Minimum fuse protection                                           | 120<br>16A                                       |
| · · · · · · · · · · · · · · · · · · ·                             | I bA                                             |
| Interior lights                                                   |                                                  |
| Door glazing                                                      | Quadruple                                        |
| Energy efficiency data                                            |                                                  |
| Energy efficiency index (%)                                       | -                                                |
| Energy efficiency class                                           | -                                                |
| Energy consumption per cycle hotAir (kWh)¹                        | -                                                |
| Energy consumption per cycle conventional (kWh) <sup>1</sup>      | -                                                |
| Time to cook standard load (mins)                                 | -                                                |
| Largest baking sheet area (cm)                                    | 1290                                             |
| Standard accessories                                              |                                                  |
| Full width enamelled pan / Wire shelves                           | 1/2                                              |
| Steam trays                                                       | -                                                |
| Telescopic rails                                                  | Available as an accessory                        |