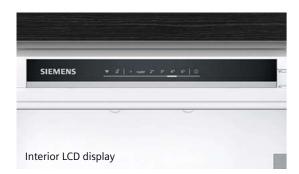

### Display options available for iQ700 single ovens and compact ovens.

The iQ700 range oven menu comes with a high resolution TFT Touchdisplay in three different sizes. Each display type is designed to complement each other and coordinate effortlessly. The high-contrast colour screen offers smooth and intuitive navigation and gives access to all features by a simple touch. It is even easier to select the perfect settings with 'favourites' which can be accessed directly from the main menu.

### **TFT Touchdisplay Pro**

Our largest high-contrast colour display is easy to read from any angle, allowing easy and comfortable operation of the oven.

### **TFT Touchdisplay Plus**

A smaller display but still with the same colour, high-contrast display. The TFT Touchdisplay Plus is the intuitive and satisfying control centre of the oven.

### TFT Touchdisplay

Our smallest display in the range but no less equipped to make the cooking experience effortless and help get the most from the oven. Thanks to activeClean®, ecoClean®, ecoClean® Plus and humidClean by Siemens, cleaning the oven becomes simple and effortless.