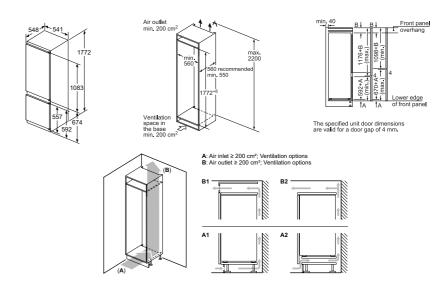

For specification details, please visit siemens-home.bsh-group.com/uk and download a full specification sheet. For the full range of accessories, please visit our online accessory shop at siemens-home.bsh-group.com/uk/shop or call our Spares Department on 0344 892 8999.

227

#### noFrost XXL bottom fridge freezer KB96NADD0G



#### noFrost XXL bottom fridge freezer KB96NNSE0



#### noFrost XL bottom fridge freezer KI96NVFD0



#### noFrost XL bottom fridge freezer KI96NNSE0



#### noFrost bottom fridge freezer KI86NADD0



#### noFrost bottom fridge freezers KI86NHFE0 and KI86NVFE0G



#### noFrost bottom fridge freezers KI86NVSE0G



#### lowFrost bottom fridge freezer KI87VVFE0G



#### lowFrost bottom fridge freezer KI86VVFE0G



#### lowFrost bottom fridge freezer KI87VNSE0G



#### 177cm fridges KI81RADD0G and KI81RVFE0G



#### noFrost bottom fridge freezers KI85NNFE0G



#### 177cm fridge KI81RNSE0G



#### 177cm freezers GI81NHCE0 and GI81NVEE0G



#### 82cm built-under fridges and freezer KU22LVFD0G, KU21RVFE0G and GU21NVFE0G



#### Wine cabinet KU20WVHF0G



#### Wine cabinet KU21WAHG0G



# Cooling. Super efficient, super stylish

Elegant, functional and packed with technology, Siemens freestanding cooling appliances are a talking point in the kitchen.

Whether it is an American Style fridge freezer that has a wow-factor, a side by side fridge and freezer for extra space, or a single appliance, Siemens has a wide range of products to choose from. Our energy efficient appliances are packed with food preservation technology.



#### Siemens freestanding c