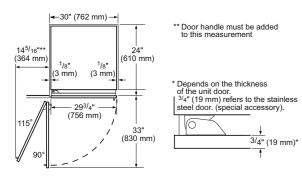

### iQ500 compact oven range

### iQ500 drawer range

| Display type                                                | 10cm Drawer                                                                                                                |
|-------------------------------------------------------------|----------------------------------------------------------------------------------------------------------------------------|
|                                                             | Warming drawer                                                                                                             |
| All drawers have: • Push/pull opening • Heated ceramic base | BI510CNR0B  • 14cm height  • Maximum capacity - plates 14  • Maximum capacity - espresso cups 64  • Temperature levels - 3 |

### 2 vear warrant

A two year warranty is available on all Siemens ovens and compact appliances listed in this brochure to protect against manufacturing and material faults during this warranty period.

# Pyrolytic single ovens

### **IQ** 700 HM778GMB1B

Single multi-function oven with integral microwave Black with steel trim

Award Winning

All ovens on these pages have been accredited with these prestigious design awards.

Ovens

### Pyrolytic single ovens specifications

| Appliance type                                                    | Single pyrolytic oven with<br>microwave function |
|-------------------------------------------------------------------|--------------------------------------------------|
| Design family                                                     | iQ 700                                           |
| Model number                                                      | HM778GMB1B                                       |
| Design characteristics                                            | Large Display                                    |
| TFT Touchdisplay Pro / TFT Touchdisplay Plus / TFT Touchdisplay   | ■1-1-                                            |
| softMove door opening and closing                                 |                                                  |
| Safety features                                                   |                                                  |
| Electronic control                                                |                                                  |
| Digital temperature display with proposal                         |                                                  |
| Heating up indicator / Residual heat indicator                    | ■/■                                              |
| Control panel lock / Automatic safety switch off                  | <b>I</b> /                                       |
| Door lock                                                         |                                                  |
| Key features                                                      |                                                  |
| Home Connect                                                      |                                                  |
| Oven assistant with Voice control                                 |                                                  |
| varioSpeed                                                        |                                                  |
| cookControl / cookControl Plus / cookControl Pro                  | -1-1                                             |
| roastingSensor / roastingSensor Plus                              | -1                                               |
| Oven shelf positions                                              | 5                                                |
| Cleaning System                                                   |                                                  |
| activeClean® pyrolytic oven cleaning                              |                                                  |
| humidClean Plus                                                   |                                                  |
| Back / roof / side ecoClean® Direct liners                        |                                                  |
| Cooking programmes                                                | 21                                               |
| hotAir cooking (3D or 4D)                                         | 4D                                               |
| Microwave (number of combination options)                         | 5                                                |
| coolStart / fast preheat                                          |                                                  |
| Full width surface grill / hotAir grilling / Centre surface grill |                                                  |
| Pizza Setting / Bottom heat / Intensive heat                      | -/-/-                                            |
| Conventional / Conventional gentle                                |                                                  |
| Keep warm / Plate warming                                         |                                                  |
| Low temperature cooking / Dehydrate                               | 1                                                |
| fullSteam Plus / pulseSteam                                       |                                                  |
| Reheating / Defrost                                               |                                                  |
| AirFry with homeConnect app                                       | -                                                |
| Performance / Technical information                               |                                                  |
| Product dimensions H x W x D (mm)                                 | 595 x 594 x 548                                  |
| Cavity capacity (litres)                                          | 67                                               |
| Water tank volume (litres)                                        | -                                                |
| Maximum microwave power (W) <sup>2</sup> / Number of power levels | 800 / 5                                          |
| Nominal voltage (volts)                                           | 220-240                                          |
| Total connected loading (watts)                                   | 3600                                             |
| Cable length (cm)                                                 | 120                                              |
| Minimum fuse protection                                           | 120<br>16A                                       |
| · · · · · · · · · · · · · · · · · · ·                             | I bA                                             |
| Interior lights                                                   |                                                  |
| Door glazing                                                      | Quadruple                                        |
| Energy efficiency data                                            |                                                  |
| Energy efficiency index (%)                                       | -                                                |
| Energy efficiency class                                           | -                                                |
| Energy consumption per cycle hotAir (kWh)¹                        | -                                                |
| Energy consumption per cycle conventional (kWh) <sup>1</sup>      | -                                                |
| Time to cook standard load (mins)                                 | -                                                |
| Largest baking sheet area (cm)                                    | 1290                                             |
| Standard accessories                                              |                                                  |
| Full width enamelled pan / Wire shelves                           | 1/2                                              |
| Steam trays                                                       | -                                                |
| Telescopic rails                                                  | Available as an accessory                        |