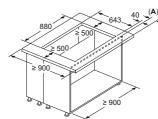

uired)

Motor unit must always be accessible



B: Exterior wall – U-value > 0.5 W/(m<sup>2</sup>K)

#### Combination with electric hob



Combination with gas hob is not possible

To prevent power loss, observe the following:

- Do not install upper cabinets above the appliance Clearance of open shelf elements above the appliance min. 650 mm (recommended)

- Clearance between appliance frame and wall min. 50 mm

#### Combination with electric hob

Standard installation: Partially laid around the toe kick



ation with gas hob is not possible To prevent power loss, observe the following:

- Distance between appliance frame and wall min. 50 mm



Standard: with worktop divider between downdraft and hob

Combination with gas hob is not possible To prevent power loss, observe the following:



Combination with gas hob is not possible To prevent power loss, observe the following:

#### Standard, top-mounted installation



Standard: with worktop divider between downdraft and hob

- A: ≥ 20 mm between the Guided Air suction area and a cabinet wall
  B: ≥ 60 mm for air recirculation
- ≥ 100 mm for air extraction with ducting

C: Motor unit must always be accessible

#### Seamless, top-mounted installation

#### (Special accessory required)



Installation with fully laid pipework to the toe kick for poorly insulated exterior walls or above cold floors

#### A: Worktop overlap to kitchen cabinet



- Do not install upper cabinets or open shelf elements above the appliance
- Left/right distance between appliance and wall/adjacent upper cabinet min. 500 mm

#### ination with electri