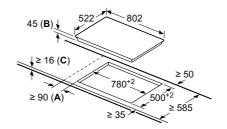

ront of the oven must be 30 mm

See space requirements for the oven

The worktop into which the hob is installed must withstand loads of approx. 60 kg; suitable substructures must be used if

| D       | E    | F    |  |
|---------|------|------|--|
| 585-600 | 50   | ≥ 35 |  |
| > 600   | ≥ 50 | ≥ 50 |  |

## Hob technical diagrams

#### Induction hobs ED851HWB1E and EH831HVB1E

# A: Recessed depth ≥ 16 (**C**)

- B: Min. distance from the hob cut-out to
- See space requirements for the over
- The worktop into which the hob is installed must withstand loads of approx. 60 kg; suitable substructures must be used if

| D       | E    | F    |
|---------|------|------|
| 585-600 | 50   | ≥ 35 |
| > 600   | ≥ 50 | ≥ 50 |

#### Induction hob EH801HVB1E



#### quickLite ceramic hob ET81RBHA1D



- A: Minimum distance from the hob cut-out to the wall.
- B: Recessed depth
  C: With fitted oven underneath min. 20. possibly more; see space requirements for the oven.

#### quickLite hob ET61RBEA1E



- A: Minimum distance from the hob cut-out to the wall.
- B: Recessed depth C: With fitted oven underneath min. 20, possibly more; see space requirements for the oven.

#### Induction hob EH601HEB1E



#### Induction hobs ED651HSB1E and EH631HEB1E



#### quickLite ceramic hob ET61RCEA1E



- A: Minimum distance from the hob cut-out
- to the wall.
- B: Recessed depth
  C: With fitted oven underneath min. 20, possibly more; see space requirements for the oven.

#### **Induction hobs** EU611BEB5E and EU611BEB5B



- A: Minimum distance from the hob cut-out to the wall.
   B: Recessed depth