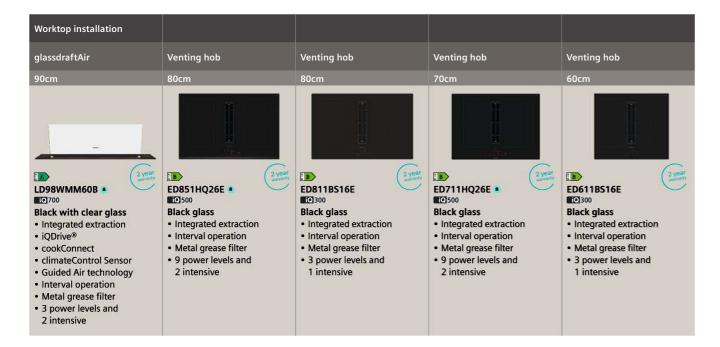

ith gas hob is not possible

To prevent power loss, observe the following:

Do not install upper cabinets or open shelf elements above the appliance

#### Standard, top-mounted installation



Standard: with worktop divider between downdraft and hob A: ≥ 20 mm between the Guided Air suction area and a cabinet wall
B: ≥ 60 mm for air recirculation

≥ 100 mm for air extraction with ducting

#### C: Motor unit must always be accessible

#### Seamless, top-mounted installation

#### (Special accessory required)



A: Worktop overlap to kitchen cabinet

B: ≥ 20 mm between the Guided Air suction area and a cabinet wall
C: ≥ 60 mm for air recirculation

≥ 100 mm for air extraction with ducting in the plinth

D: Motor unit must always be accessible

# Core Hoods and Venting Hobs product overview









#### 2 year warranty

A two year warranty is available on all Siemens hood appliances listed in this brochure to protect against manufacturing and material faults during this warranty period.





#### The finishing touch for your kitchen. Now with flexible installation.

Extract cooking smells at source with the iQ700 glassdraftAir hood, ideal for keeping the sightlines of open plan kitchens. Conveniently placed within the worktop, this elegant hood can be automatically raised when needed, then disappears at the touch of a button. There is no need to worry about losing storage space beneath as the motor can be placed somewhere more convenient with the remote installation kit.

The Siemens Remote Motor Installation Mounting Kit (LZ21WWM11) frees up space under the worktop and provi