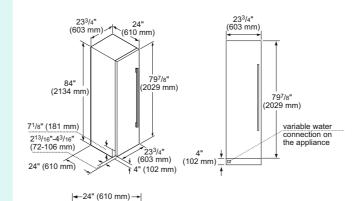

studioLine pyrolytic single ovens specifications

| Appliance type                                                    | Pyrolytic oven with microwave<br>function and added steam |
|-------------------------------------------------------------------|-----------------------------------------------------------|
| Design family                                                     | <b>TQ</b> 700                                             |
| Model number                                                      | HN978GQB1B                                                |
| Design characteristics                                            |                                                           |
| TFT Touchdisplay / TFT Touchdisplay Plus / TFT Touchdisplay Pro   | -1-1■                                                     |
| Glass handle                                                      |                                                           |
| softMove door opening and closing                                 |                                                           |
| Safety features                                                   |                                                           |
| Electronic control                                                |                                                           |
| Digital temperature display with proposal                         |                                                           |
| Heating up indicator / Residual heat indicator                    | ■/■                                                       |
| Control panel lock / Automatic safety switch off                  | ■/■                                                       |
| Door lock                                                         |                                                           |
| Key features                                                      |                                                           |
| Individual Browning with camera                                   |                                                           |
| Home Connect                                                      |                                                           |
| Oven assistant with Voice control                                 | •                                                         |
| varioSpeed                                                        | •                                                         |
| cookControl / cookControl Plus / cookControl Pro                  | -1-1■                                                     |
| roastingSensor / roastingSensor Plus                              | -1 <b>■</b>                                               |
| bakingSensor Plus                                                 |                                                           |
| Oven shelf positions                                              | 5                                                         |
| Cleaning system                                                   |                                                           |
| activeClean® pyrolytic oven cleaning                              |                                                           |
| humidClean Plus                                                   |                                                           |
| Back / roof / side ecoClean® Direct liners                        | -1-1-                                                     |
| Cooking programmes                                                |                                                           |
| Number of heating methods                                         | 27                                                        |
| hotAir cooking (3D or 4D)                                         | 4D                                                        |
| Microwave (number of combination options)                         |                                                           |
| coolStart / fast preheat                                          | ■/■                                                       |
| Full width surface grill / hotAir grilling / Centre surface grill |                                                           |
| Pizza Setting / Bottom heat / Intensive heat                      |                                                           |
| Conventional / Conventional gentle                                | ■/■                                                       |
| Keep warm / Plate warming                                         | ■/■                                                       |
| Low temperature cooking / Dehydrate                               | ■/■                                                       |
| fullSteam Plus / pulseSteam                                       | - I <b>■</b>                                              |
| Dough proving / Reheating / Defrost                               |                                                           |
| Performance / Technical information                               |                                                           |
| Product dimensions H x W x D (mm)                                 | 595 x 594 x 548                                           |
| Cavity capacity (litres)                                          | 67                                                        |
| Water tank volume (litres)                                        | 1                                                         |
| Maximum microwave power (W) <sup>2</sup> / Number of power levels | 800 / 5                                                   |
| Nominal voltage (volts)                                           | 220-240                                                   |
| Total connected loading (watts)                                   | 3600                                                      |
| Cable length (cm)                                                 | 120                                                       |
| Minimum fuse protection                                           | 16A                                                       |
| Interior lights                                                   |                                                           |
| Door glazing                                                      | Quadruple                                                 |
| Energy efficiency data                                            |                                                           |
| Energy efficiency index (%)                                       | N/A                                                       |
| Energy efficiency class                                           | N/A                                                       |
| Energy consumption per cycle hotAir (kWh)¹                        | N/A                                                       |
| Energy consumption per cycle conventional (kWh)¹                  | N/A                                                       |
| Standard accessories                                              |                                                           |
| Full width enamelled pan / Wire shelves                           | 1/2                                                       |
| Steam trays                                                       | -                                                         |
| Telescopic rails                                                  |                                                           |