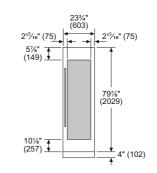

studioLine pyrolytic single ovens specifications

| Appliance type                                                    | Pyrolytic oven with microwave<br>function and added steam |
|-------------------------------------------------------------------|-----------------------------------------------------------|
| Design family                                                     | <b>TQ</b> 700                                             |
| Model number                                                      | HN978GQB1B                                                |
| Design characteristics                                            |                                                           |
| TFT Touchdisplay / TFT Touchdisplay Plus / TFT Touchdisplay Pro   | -1-1■                                                     |
| Glass handle                                                      |                                                           |
| softMove door opening and closing                                 |                                                           |
| Safety features                                                   |                                                           |
| Electronic control                                                |                                                           |
| Digital temperature display with proposal                         |                                                           |
| Heating up indicator / Residual heat indicator                    | ■/■                                                       |
| Control panel lock / Automatic safety switch off                  | ■/■                                                       |
| Door lock                                                         |                                                           |
| Key features                                                      |                                                           |
| Individual Browning with camera                                   |                                                           |
| Home Connect                                                      |                                                           |
| Oven assistant with Voice control                                 | •                                                         |
| varioSpeed                                                        | •                                                         |
| cookControl / cookControl Plus / cookControl Pro                  | -1-1■                                                     |
| roastingSensor / roastingSensor Plus                              | -1 <b>■</b>                                               |
| bakingSensor Plus                                                 |                                                           |
| Oven shelf positions                                              | 5                                                         |
| Cleaning system                                                   |                                                           |
| activeClean® pyrolytic oven cleaning                              |                                                           |
| humidClean Plus                                                   |                                                           |
| Back / roof / side ecoClean® Direct liners                        | -1-1-                                                     |
| Cooking programmes                                                |                                                           |
| Number of heating methods                                         | 27                                                        |
| hotAir cooking (3D or 4D)                                         | 4D                                                        |
| Microwave (number of combination options)                         |                                                           |
| coolStart / fast preheat                                          | ■/■                                                       |
| Full width surface grill / hotAir grilling / Centre surface grill |                                                           |
| Pizza Setting / Bottom heat / Intensive heat                      |                                                           |
| Conventional / Conventional gentle                                | ■/■                                                       |
| Keep warm / Plate warming                                         | ■/■                                                       |
| Low temperature cooking / Dehydrate                               | ■/■                                                       |
| fullSteam Plus / pulseSteam                                       | - I <b>■</b>                                              |
| Dough proving / Reheating / Defrost                               |                                                           |
| Performance / Technical information                               |                                                           |
| Product dimensions H x W x D (mm)                                 | 595 x 594 x 548                                           |
| Cavity capacity (litres)                                          | 67                                                        |
| Water tank volume (litres)                                        | 1                                                         |
| Maximum microwave power (W) <sup>2</sup> / Number of power levels | 800 / 5                                                   |
| Nominal voltage (volts)                                           | 220-240                                                   |
| Total connected loading (watts)                                   | 3600                                                      |
| Cable length (cm)                                                 | 120                                                       |
| Minimum fuse protection                                           | 16A                                                       |
| Interior lights                                                   |                                                           |
| Door glazing                                                      | Quadruple                                                 |
| Energy efficiency data                                            |                                                           |
| Energy efficiency index (%)                                       | N/A                                                       |
| Energy efficiency class                                           | N/A                                                       |
| Energy consumption per cycle hotAir (kWh)¹                        | N/A                                                       |
| Energy consumption per cycle conventional (kWh)¹                  | N/A                                                       |
| Standard accessories                                              |                                                           |
| Full width enamelled pan / Wire shelves                           | 1/2                                                       |
| Steam trays                                                       | -                                                         |
| Telescopic rails                                                  |                                                           |