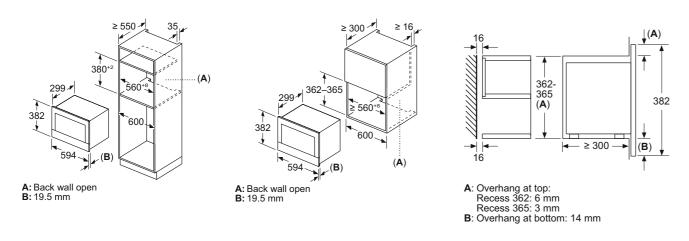

# Oven product overview

All single and compact ovens included on these pages feature softClose (excluding BF922L1B1B and BF922R1B1B)

| Display<br>type       |                                                                                                                            |                                                                                                            |                                                                                                | Single ovens (60cm)<br>with ecoClean (non-pyro                                                                                                | llytic)                                                                                                                                                              |
|-----------------------|----------------------------------------------------------------------------------------------------------------------------|------------------------------------------------------------------------------------------------------------|------------------------------------------------------------------------------------------------|-----------------------------------------------------------------------------------------------------------------------------------------------|----------------------------------------------------------------------------------------------------------------------------------------------------------------------|
|                       | Microwave                                                                                                                  | Added Steam                                                                                                | Standard                                                                                       | Steam                                                                                                                                         |                                                                                                                                                                      |
| TFT Touchdisplay Pro  | HN978GQB1B Q • Cooking functic • Individual Brow • 4D hotAir                                                               |                                                                                                            | HB978GNB1B Q  • Cooking functions: 13  • 4D hotAir  • cookControl Pro                          | HS958KDB1 Q  • Cooking functions: 24  • Voice activated door opening                                                                          | HS958GED1B Q  • Cooking functions: 24  • Individual Browning with camera                                                                                             |
|                       | 4D hotAir     cookControl Pro     pulseSteam     roastingSensor Plus     bakingSensor Plus     varioSpeed     activeClean® |                                                                                                            | roastingSensor Plus     bakingSensor Plus     activeClean®                                     | 4D hotAir     cookControl Pro     roastingSensor Plus     bakingSensor Plus     Sous-vide     fullSteam Plus     pulseSteam     ecoClean Plus | 4D hotAir     cookControl Pro     roastingSensor Plus     bakingSensor Plus     Sous-vide     fullSteam Plus     pulseSteam     ecoClean Plus Fixed water connection |
| TFT Touchdisplay Plus | HM976GMB1B • • Cooking functions: 19 • 4D hotAir • cookControl Pro • roastingSensor Plus • varioSpeed • activeClean®       | HR976GMB1B • Cooking functions: 19 4 D hotAir cookControl Pro pulseSteam roasstingSensor Plus activeClean® | HB976GMB1B • Cooking functions: 13 4 D hotAir cookControl Pro roastingSensor Plus activeClean® | HS956GCB1B • Cooking functions: 22 4 D hotAir cookControl Pro roastingSensor Plus Sous-vide fullSteam Plus pulseSteam ecoClean Plus           |                                                                                                                                                                      |
| TFT Touchdisplay      |                                                                                                                            |                                                                                                            | HB974GLB1B Q Cooking functions: 13 Jo hotAir cookControl Pro roastingSensor activeClean®       |                                                                                                                                               |                                                                                                                                                                      |

All single ovens, compact ovens and coffee machine included on these pages feature Siemens Home Connect (excluding BF922L1B1B and BF922R1B1B)

| Compact ovens (45cm) with activeClean (pyrolytic/self-cleaning)                                                                                 | Compact ovens (45cm)<br>with ecoClean (non-pyrolytic)<br>(excluding CM924G1B1B)                                                                                            |                                                                                                            | Compact microwave                              |                                                | Coffee Centre                                                                                                        |
|-------------------------------------------------------------------------------------------------------------------------------------------------|----------------------------------------------------------------------------------------------------------------------------------------------------------------------------|------------------------------------------------------------------------------------------------------------|------------------------------------------------|------------------------------------------------|----------------------------------------------------------------------------------------------------------------------|
| Microwave                                                                                                                                       | Steam                                                                                                                                                                      | Microwave                                                                                                  | Microwave                                      |                                                |                                                                                                                      |
| CM978GNB1B Q  • Cooking functions: 21  • 4D hotAir  • cookControl Pro  • roastingSensor Plus  • bakingSensor Plus  • varioSpeed  • activeClean® | CS958GDD1 Q Cooking functions: 24 AD hotAir cookControl Pro roastingSensor Plus bakingSensor Plus Sous-vide fullSteam Plus pulseSteam ecoClean Plus Fixed water connection |                                                                                                            |                                                |                                                | ct918L1D0  • coffeeWorld • aromaSelect • aromaDouble Shot • sensoFlow system • autoMilk Clean Fixed water connection |
| CM976GMB1B •  Cooking functions: 19  4D hotAir  cookControl Pro roastingSensor Plus varioSpeed activeClean®                                     | CS956GCB1 • Cooking functions: 22 AD hotAir cookControl Pro roastingSensor Plus Sous-vide fullSteam Plus pulseSteam ecoClean Plus                                          |                                                                                                            |                                                |                                                |                                                                                                                      |
|                                                                                                                                                 |                                                                                                                                                                            | CM924G1B1B Q  • Cooking functions: 15  • 2D hotAir  • cookControl Plus  • varioSpeed ecoClean not included | BF922R1B1B • cookControl 7 • 900 Watts maximum | BF922L1B1B • cookControl 7 • 900 Watts maximum |                                                                                                                      |