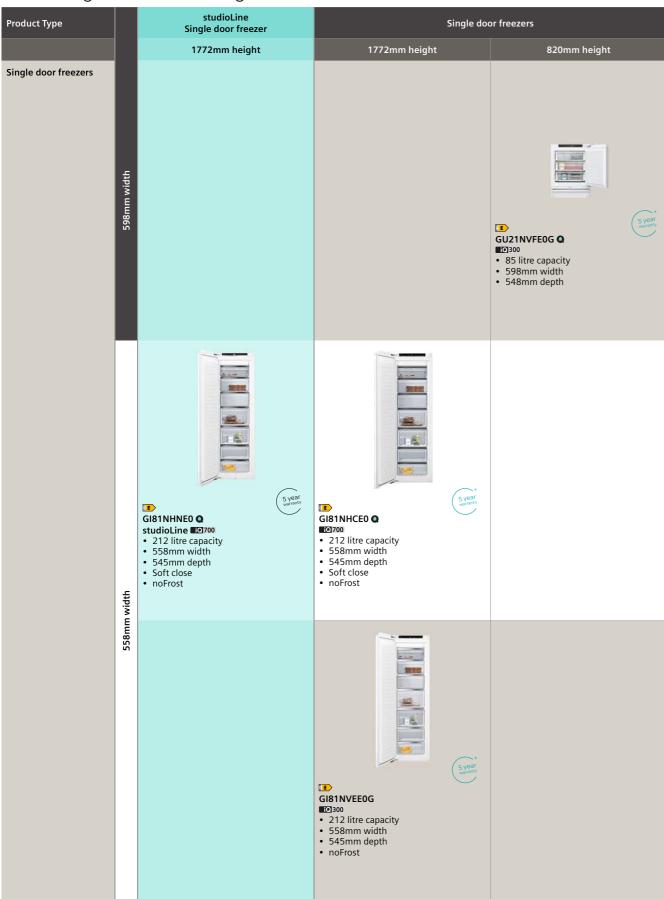

### iQ700 single oven range

All single and compact ovens included on these pages feature softClose (excluding BF722L1B1B)

### iQ700 drawers range

| Display type                                                                        | 29cm Drawers                                                                                                            | 14cm Drawers                                                                                                           |                                                                                                                            |
|-------------------------------------------------------------------------------------|-------------------------------------------------------------------------------------------------------------------------|------------------------------------------------------------------------------------------------------------------------|----------------------------------------------------------------------------------------------------------------------------|
|                                                                                     | Warming drawer                                                                                                          | Warming drawer                                                                                                         | Accessory drawer                                                                                                           |
| All drawers have: Push/pull opening Heated ceramic base (excludes Accessory Drawer) | BI710D1B1B • • 29cm height • Maximum capacity - plates 40 • Maximum capacity - espresso cups 192 • Temperature levels 4 | BI710C1B1B • • 14cm height • Maximum capacity - plates 12 • Maximum capacity - espresso cups 64 • Temperature levels 4 | BI710E1B1  • 14cm height  • Maximum capacity  - plates 14  • Maximum capacity - espresso cups 64  • Temperature levels n/a |

All single ovens, compact ovens and coffee machine included on these pages feature Home Connect (excluding BF722L1B1B and CE732GXB1B)

| Compact Ovens (45cm) with activeClean (pyrolytic/self-cleaning)                                                            | Compact Ovens (45cm)<br>with ecoClean (non-pyrolytic)<br>(excluding CM724G1B1B)                       |                                                                                                          | Compact Microwave                                                    |                                                                 | Coffee Centre                                                                     |
|----------------------------------------------------------------------------------------------------------------------------|-------------------------------------------------------------------------------------------------------|----------------------------------------------------------------------------------------------------------|----------------------------------------------------------------------|-----------------------------------------------------------------|-----------------------------------------------------------------------------------|
| Microwave                                                                                                                  | Microwave                                                                                             | Steam                                                                                                    | Microwave                                                            | Microwave with grill                                            |                                                                                   |
| CM778GNB1B • Cooking functions: 21 4D hotAir cookControl Pro roastingSensor Plus bakingSensor Plus varioSpeed activeClean® |                                                                                                       |                                                                                                          |                                                                      |                                                                 | CT718L1B0 • • doubleCup • coffeeWorld • aromaSelect • ceramDrive • autoMilk Clean |
| CM776G1B1B • • Cooking functions: 19 • 4D hotAir • cookControl Pro • varioSpeed • activeClean®                             | CM736G1B1B • • Cooking functions: 19 • 4D hotAir • cookControl Pro • varioSpeed • ecoClean            | CS736G1B1 • Cooking functions: 21 • 4D hotAir • cookControl Pro • fullSteam Plus • pulseSteam • ecoClean |                                                                      |                                                                 |                                                                                   |
|                                                                                                                            | CM724G1B1B • • Cooking functions: 15 • 2D hotAir • cookControl Pro • varioSpeed ecoClean not included |                                                                                                          | CE732GXB1B  • cookControl 10  • 1000 Watts maximum  • Grill function | BF722L1B1B  • cookControl 7  • 900 Watts maximum  • Left hinged |                                                                                   |

### 2 year warranty

A two year warranty is available on all Siemens ovens and compact appliances listed in this brochure to protect against manufacturing and material faults during this warranty period.

# iQ500 oven product overview

# Hama Cannad