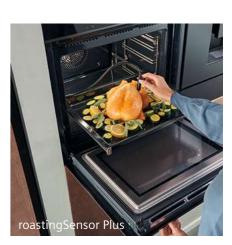

### roastingSensor Plus

Thanks to three measuring points, the innovative roasting thermometer is able to precisely and reliably measure the core temperature of a wide range of foods. Ideal for meat, poultry and fish, it can even be combined with the integrated microwave and the pulseSteam function. The roastingSensor Plus removes the need to keep checking on food.