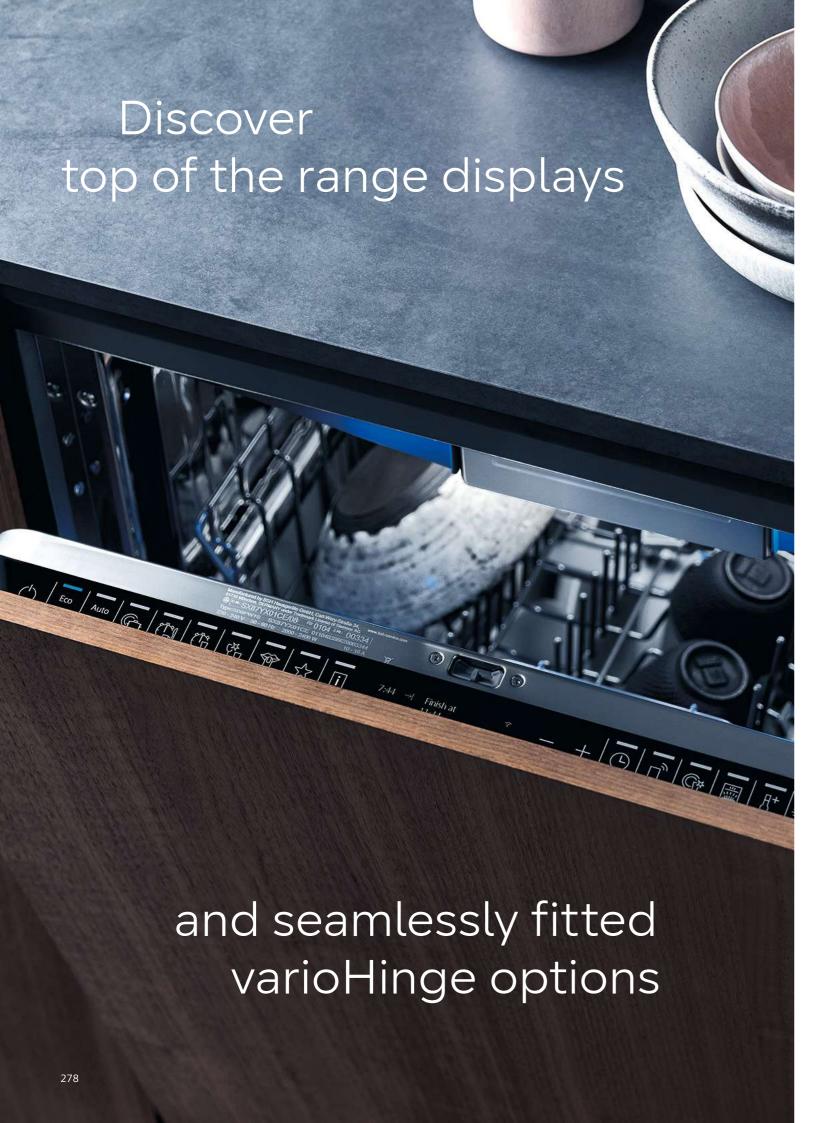

# Drawers

### **10** 500 BF525LMB1B

### Microwave

### Black with steel trim

### Microwave specifications Appliance type iQ 500 iQ 500 BF555LMB1B Model number TFT Touchdisplay with ClearText LCD white display LightControl Intutive operation Illuminated dial Soft Open / Soft Close drop down door Safety features Digital temperature display with proposal Heating up indicator / Residual heat indicator Control panel lock / Automatic safety switch off Key features Home Connect Oven assistant with Voice control cookControl / cookControl Plus / cookControl Pr roastingSensor/ roastingSensor Plus bakingSensor Plus Oven shelf position Cleaning system activeClean pyrolytic oven cleaning HumidClean Plus Back / roof / side ecoClean® Direct liners Hydrolyse manual ecoClean setting Cooking programmes hotAir cooking (3D or 4D) Microwave (number of combination options) CoolStart / fast preheat Full width surface grill hotAir grilling Centre surface grill Conventional / Conventional gentle Keep warm / Plate warming Low temperature cooking/ Dehydrate fullSteam / pulseSteam addedSteam AirFry with homeConnect app Dough proving / reheating/defros Performance / Technical information Product dimensions H x W x D (mm) 382 x 594 x 317 201 x 308 x 282 382 x 594 x 388 Cavity dimensions H x W x D (mm) 208 x 328 x 369 Cavity capacity (litres) 900 Number of power levels 220-230 Nominal voltage (volts) Total connected loading (watts) 1.45 Cable length (cm) 130 Minimum fuse protection 10A Interior lights Door glazing Energy efficiency data<sup>1</sup> Energy efficiency index Energy efficiency class Energy consumption per cycle hotAir (kWh) Energy consumption per cycle conventional (kWl

2 year warranty 2 year warranty

### ■ Yes, model has this feature. – Feature not available for this model.

Time to cook standard load (mins)

Full width enamelled pan / Wire shelves

Standard accessories

Data valid in this table as of April 2025. Subject to modification without prior notice.

### iQ 700 BI710D1B1B