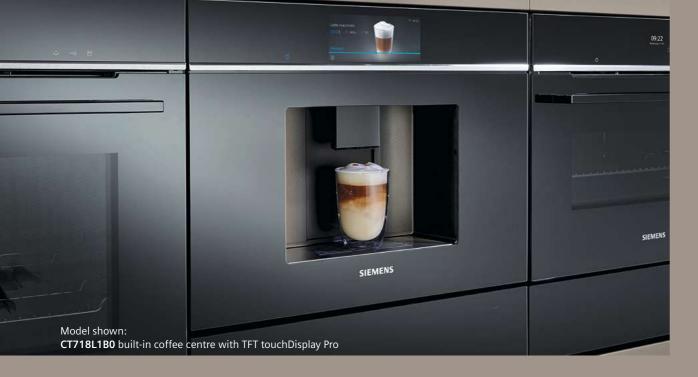

### Knowledge at the touch of a button.

No need to search for the manuals hidden in the kitchen drawer, they can be accessed anytime easily with a simple tap via the Siemens Home Appliances App.

Models shown above: HM778GMB1B single oven, CT718L1B0 coffee machine, BI710C1B1B warming drawer, CM778GNB1B compact oven, BI710C1B1B warming drawer.