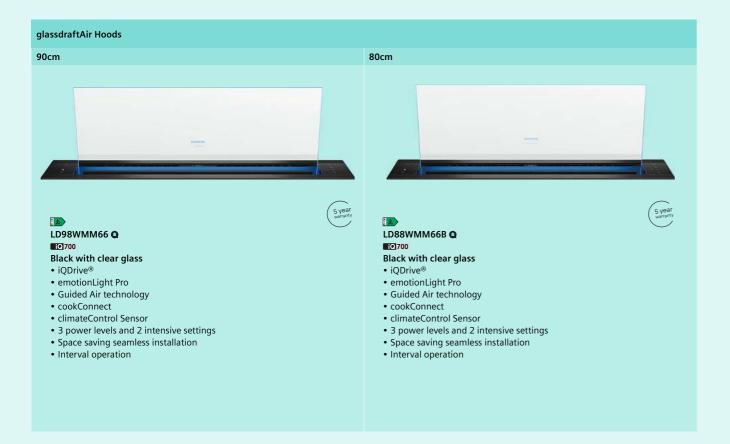

ghting.

\*For individual product energy efficiency ratings please check individual product specifications.

#### Automatic after running time

This convenient feature reduces cooking odours by allowing the extractor to carry on running automatically after cooking has finished. It will run at a low speed for 3-30 minutes – the duration the extractor carries on for depends on the model.

#### Filter saturation indicator system

The filter saturation indicators use an illuminated symbol on the hood to show when the hood's grease filters need to be cleaned. For hoods installed with a recirculation filter, the saturation indicator will also signal when the recirculation filter should be replaced or regenerated (depending on type of filter installed).



# Worktop ventilation product overview







#### studioLine 5 year warranty

A five year warranty is available on all Siemens studioLine hood S year appliances listed in this brochure to protect against manufacturing and material faults during this warranty period.

| Syear                                         | Syear                                                                                                                                                                        | S year