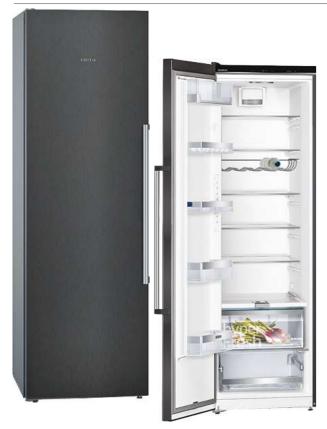

is used and where it is located.

 $<sup>^2</sup>$  Climate zone SN = designed to operate in ambient temperature of +10°C to 32°C. Climate zone T = designed to operate in ambient temperature of +18°C to 43°C.

<sup>&</sup>lt;sup>1</sup> Actual energy consumption will depend on how the appliance is used and where it is located.
<sup>2</sup> Climate zone SN = designed to operate in ambient temperature of +10°C to 32°C.

Climate zone T = designed to operate in ambient temperature of +18°C to 43°C.

Data valid in this table as of April 2025. Subject to modification without prior notice.

\*5 year warranty - Offer dates: 01.04.25 – 31.03.26. T&C's apply. Online registration required.

# Upright single door fridges

#### iQ500 KS36VAXEP

Freestanding fridge
Brushed black steel anti-fingerprint







Freestanding upright single door fridge specifications

| Appliance type                    | Upright single door fridge                 |
|-----------------------------------|--------------------------------------------|
| Design family                     | iQ500                                      |
| Model number                      | KS36VAXEP                                  |
| Design features                   |                                            |
| Colour of door panels             | Brushed black steel anti-fingerprint       |
| Colour of side panels             | Cast iron                                  |
| Style of handle                   | Vertical bar handle                        |
| Colour of handle                  | Stainless steel