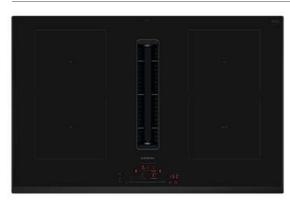

### **IQ 700 HN978GQB1B**

Single oven with microwave function and added steam Black with steel trim

Award Winning Ovens All studioLine ovens on these pages have been

accredited with these prestigious design awards.

studioLine pyrolytic single ovens specifications

| Appliance type                                                    | Pyrolytic oven with microwave<br>function and added steam |
|-------------------------------------------------------------------|-----------------------------------------------------------|
| Design family                                                     | <b>TQ</b> 700                                             |
| Model number                                                      | HN978GQB1B                                                |
| Design characteristics                                            |                                                           |
| TFT Touchdisplay / TFT Touchdisplay Plus / TFT Touchdisplay Pro   | -1-1■                                                     |
| Glass handle                                                      |                                                           |
| softMove door opening and closing                                 |                                                           |
| Safety features                                                   |                                                           |
| Electronic control                                                |                                                           |
| Digital temperature display with proposal                         |                                                           |
| Heating up indicator / Residual heat indicator                    | ■/■                                                       |
| Control panel lock / Automatic safety switch off                  | ■/■                                                       |
| Door lock                                                         |                                                           |
| Key features                                                      |                                                           |
| Individual Browning with camera                                   |                                                           |
| Home Connect                                                      |                                                           |
| Oven assistant with Voice control                                 | •                                                         |
| varioSpeed                                                        | •                                                         |
| cookControl / cookControl Plus / cookControl Pro                  | -1-1■                                                     |
| roastingSensor / roastingSensor Plus                              | -1 <b>■</b>                                               |
| bakingSensor Plus                                                 |                                                           |
| Oven shelf positions                                              | 5                                                         |
| Cleaning system                                                   |                                                           |
| activeClean® pyrolytic oven cleaning                              |                                                           |
| humidClean Plus                                                   |                                                           |
| Back / roof / side ecoClean® Direct liners                        | -1-1-                                                     |
| Cooking programmes                                                |                                                           |
| Number of heating methods                                         | 27                                                        |
| hotAir cooking (3D or 4D)                                         | 4D                                                        |
| Microwave (number of combination options)                         |                                                           |
| coolStart / fast preheat                                          | ■/■                                                       |
| Full width surface grill / hotAir grilling / Centre surface grill |                                                           |
| Pizza Setting / Bottom heat / Intensive heat                      |                                                           |
| Conventional / Conventional gentle                                | ■/■                                                       |
| Keep warm / Plate warming                                         | ■/■                                                       |
| Low temperature cooking / Dehydrate                               | ■/■                                                       |
| fullSteam Plus / pulseSteam                                       | - I <b>■</b>                                              |
| Dough proving / Reheating / Defrost                               |                                                           |
| Performance / Technical information                               |                                                           |
| Product dimensions H x W x D (mm)                                 | 595 x 594 x 548                                           |
| Cavity capacity (litres)                                          | 67                                                        |
| Water tank volume (litres)                                        | 1                                                         |
| Maximum microwave power (W) <sup>2</sup> / Number of power levels | 800 / 5                                                   |
| Nominal voltage (volts)                                           | 220-240                                                   |
| Total connected loading (watts)                                   | 3600                                                      |
| Cable length (cm)                                                 | 120                                                       |
| Minimum fuse protection                                           | 16A                                                       |
| Interior lights                                                   |                                                           |
| Door glazing                                                      | Quadruple                                                 |
| Energy efficiency data                                            |                                                           |
| Energy efficiency index (%)                                       | N/A                                                       |
| Energy efficiency class                                           | N/A                                                       |
| Energy consumption per cycle hotAir (kWh)¹                        | N/A                                                       |
| Energy consumption per cycle conventional (kWh)¹                  | N/A                                                       |
| Standard accessories                                              |                                                           |
| Full width enamelled pan / Wire shelves                           | 1/2                                                       |
| Steam trays                                                       | -                                                         |
| Telescopic rails                                                  |                                                           |