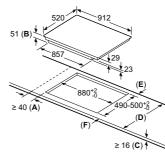

### fullSteam Plus

The steam function of the iQ700 oven is not only a healthier way of cooking, it is also faster. The perfectly balanced combination of steam and heat at 120°C finishes dishes up to 50% faster than using the standard 100°C steam function. Ideal to preserve vegetables' fresh colours and retain vitamins and minerals. Even firm vegetables like potatoes and carrots become perfectly tender, making fullSteam Plus one of the most convenient ways to prepare a delicious and healthy meal.