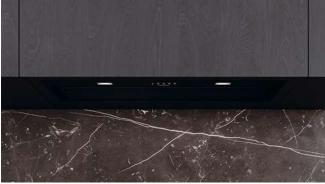

| LZ10IMA00               |

■ Yes, model has this feature. - Feature not available for this model.

<sup>1</sup>A type of recirculating kit is required if recirculating.
<sup>2</sup>Air Flow and noise declarations made in line with CECED Code of Conduct.

 $^{3}\mbox{Measured}$  according to EN61591 on largest pipe diameter.

<sup>4</sup>Sound power measured according to EN60704-3 on largest pipe diameter.
<sup>5</sup>From top of pan supports. Depending on the model, a 'Recirculating odour filter kit' will consist of the following items: Charcoal filter, flexible hose, air duct, fixing components, installation instructions.

Data valid in this table as of April 2025. Subject to modification without prior notice.

# Canopy hoods

#### iQ 500 LB87NAC60B

#### Canopy hood Black 86cm









Canopy hood

<sup>1</sup>Power automatically reverts back to normal setting after intensive. <sup>2</sup>A type of recirculating kit is required if recirculating.

<sup>3</sup>Air Flow and noise declarations made in line with CECED Code of Conduct.

<sup>4</sup>Measured according to EN61591 on largest pipe diameter. <sup>5</sup>Sound power measured according to EN60704-3 on largest pipe diameter.

<sup>6</sup>From top of pan supports. Depending on the model, a 'Recirculating odour filter kit' will consist of the following items: Charcoal filter, flexible hose, air duct, fixing components, installation instructions.

Data valid in this table as of April 2025. Subject to modification without prior notice.















| Appliance type