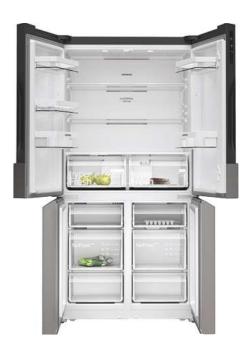

<sup>According to Regulation (EU) No 65/2014 (models with integral microwave or steam only are exempt).
For Inverter models, the maximum setting offers a time limited boost option for heating liquids. To ensure optimal results and to protect the appliance, the microwave power output is reduced in stages over the first few minutes down to the next power level (600W). After a cooling period, the microwave boost option will be available once more.</sup> 

# Compact ovens

### **1Q** 700 CM778GNB1B

Compact pyrolytic oven with integral microwave Black with steel trim

design awards.

### **Award Winning** Compact Ovens reddot winner 2022 All compact ovens on these pages have been accredited with these prestigious