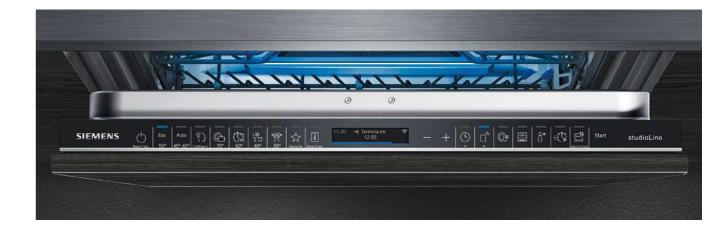

### The studioLine kitchen

The Siemens studioLine appliances all line up perfectly to create a guaranteed design statement, adding elegance and exclusivity to a kitchen. With superior design and cutting-edge functionality, the classic and iconic studioLine appliances with their black glass and blackSteel fascia will complement any high-end kitchen design. The studioLine models all elegantly feature the studioLine signature underneath the Siemens logo.

studioLine offers a complete kitchen solution with innovative technology such as the Individual Browning camera in the oven, sous-vide cooking, and the freeInduction hob for zoneless cooking.

### 5 year warranty

All of the studioLine products come with a 5 year warranty for added peace of mind. This warranty covers manufacturing and material faults. For T&Cs and registering the warranty, please refer to the information on page 6.