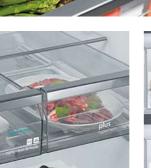

esh technology

Set the right conditions to ensure food stays fresh for longer with hyperFresh humidity drawers and near 0°C chiller drawers.









Simply use the stylish control panel to adjust the humidity in the fridge. The hyperFresh drawer with a rippled base allows cool air to circulate easily around fruits and vegetables. As a result, the quality and freshness of the ingredients will be retained.







#### Shelf life maximised: hyperFresh Plus

The hyperFresh Plus drawer does not only store food, it provides the right conditions to keep ingredients fresh for longer. Whether it is fruits or vegetables, using the drawer will increase shelf life and reduce food wastage. Simply switch between the 2 control settings, and the humidity will be adjusted for optimum storage of food.











choice of 3 humidity controls, simply select between storing fruits, vegetables, or both. The hyperFresh Premium drawer will regulate how much humidity the food receives. These innovative drawers help to keep in nutrients and minerals to create delicious meals and require fewer trips to the supermarkets, saving time, effort and money. hyperFresh Premium is available in selected Siemens single door fridges only.



The hyperFresh near 0°C chiller drawers, on the hyperFresh and hyperFresh plus models, are especially designed for the storage needs of fish and meat. Keep them fresh in ideal conditions near 0°C to retain the vitamins and minerals for longer. With two separate compartments the transfer of unpleasant smells will be avoided.

hyperFresh Premium models come complete with a