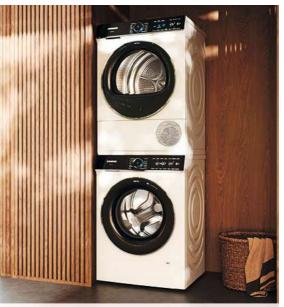

The coffeePlaylist allows creation of a list where each guest can personalise their own drink and remotely send the order to the machine so they are automatically prepared one after another.

Connected partners including Amazon Alexa, offer additional flexibility like making a drink using voice control whilst IFTTT allows the creation of bespoke applets connecting the coffee machine to other smart home appliances to create personalised routines.

The high-tech brewing unit creates great aroma thanks to its fine-tuned and precision controlled brewing operation.

# At home. In style

Delicious barista-style drinks at home with the Siemens EQ freestanding bean-to-cup coffee machines.

The world of cafe culture is at hand with the exciting range of EQ fully automatic bean-to-cup coffee machines designed for those that settle for nothing less than exceptional coffee.