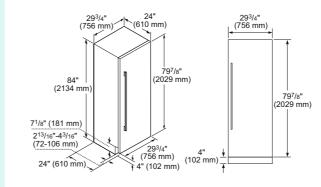

studioLine pyrolytic single ovens specifications

| Appliance type                                                    | Pyrolytic oven with microwave<br>function and added steam |
|-------------------------------------------------------------------|-----------------------------------------------------------|
| Design family                                                     | <b>TQ</b> 700                                             |
| Model number                                                      | HN978GQB1B                                                |
| Design characteristics                                            |                                                           |
| TFT Touchdisplay / TFT Touchdisplay Plus / TFT Touchdisplay Pro   | -1-1■                                                     |
| Glass handle                                                      |                                                           |
| softMove door opening and closing                                 |                                                           |
| Safety features                                                   |                                                           |
| Electronic control                                                |                                                           |
| Digital temperature display with proposal                         |                                                           |
| Heating up indicator / Residual heat indicator                    | ■/■                                                       |
| Control panel lock / Automatic safety switch off                  | ■/■                                                       |
| Door lock                                                         |                                                           |
| Key features                                                      |                                                           |
| Individual Browning with camera                                   |                                                           |
| Home Connect                                                      |                                                           |
| Oven assistant with Voice control                                 | •                                                         |
| varioSpeed                                                        | •                                                         |
| cookControl / cookControl Plus / cookControl Pro                  | -1-1■                                                     |
| roastingSensor / roastingSensor Plus                              | -1 <b>■</b>                                               |
| bakingSensor Plus                                                 |                                                           |
| Oven shelf positions                                              | 5                                                         |
| Cleaning system                                                   |                                                           |
| activeClean® pyrolytic oven cleaning                              |                                                           |
| humidClean Plus                                                   |                                                           |
| Back / roof / side ecoClean® Direct liners                        | -1-1-                                                     |
| Cooking programmes                                                |                                                           |
| Number of heating methods                                         | 27                                                        |
| hotAir cooking (3D or 4D)                                         | 4D                                                        |
| Microwave (number of combination options)                         |                                                           |
| coolStart / fast preheat                                          | ■/■                                                       |
| Full width surface grill / hotAir grilling / Centre surface grill |                                                           |
| Pizza Setting / Bottom heat / Intensive heat                      |                                                           |
| Conventional / Conventional gentle                                | ■/■                                                       |
| Keep warm / Plate warming                                         | ■/■                                                       |
| Low temperature cooking / Dehydrate                               | ■/■                                                       |
| fullSteam Plus / pulseSteam                                       | - I <b>■</b>                                              |
| Dough proving / Reheating / Defrost                               |                                                           |
| Performance / Technical information                               |                                                           |
| Product dimensions H x W x D (mm)                                 | 595 x 594 x 548                                           |
| Cavity capacity (litres)                                          | 67                                                        |
| Water tank volume (litres)                                        | 1                                                         |
| Maximum microwave power (W) <sup>2</sup> / Number of power levels | 800 / 5                                                   |
| Nominal voltage (volts)                                           | 220-240                                                   |
| Total connected loading (watts)                                   | 3600                                                      |
| Cable length (cm)                                                 | 120                                                       |
| Minimum fuse protection                                           | 16A                                                       |
| Interior lights                                                   |                                                           |
| Door glazing                                                      | Quadruple                                                 |
| Energy efficiency data                                            |                                                           |
| Energy efficiency index (%)                                       | N/A                                                       |
| Energy efficiency class                                           | N/A                                                       |
| Energy consumption per cycle hotAir (kWh)¹                        | N/A                                                       |
| Energy consumption per cycle conventional (kWh)¹                  | N/A                                                       |
| Standard accessories                                              |                                                           |
| Full width enamelled pan / Wire shelves                           | 1/2                                                       |
| Steam trays                                                       | -                                                         |
| Telescopic rails                                                  |                                                           |