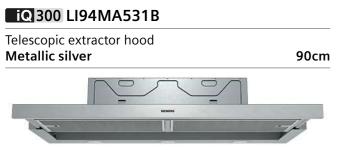

|

<sup>1</sup>Power automatically reverts back to normal setting after intensive

<sup>2</sup>A type of recirculating kit is required if recirculating.

<sup>3</sup>Air Flow and noise declarations made in line with CECED Code of Conduct.

<sup>4</sup>Measured according to EN61591 on largest pipe diameter.

<sup>5</sup>Sound power measured according to EN60704-3 on largest pipe diameter.

<sup>6</sup>From top of pan supports. Depending on the model, a Recirculating odour filter kit' will consist of the following items: Charcoal filter, flexible hose, air duct, fixing components, installation instructions.

Data valid in this table as of April 2025. Subject to modification without prior notice.

Hoods | Telescopic hoods Integrated hood | Hoods

# Telescopic hoods

# Integrated hood



|                                                                   | 2 year<br>warranty      | 2 year<br>warranty      |
|-------------------------------------------------------------------|-------------------------|-------------------------|
| Telescopic hood specifications                                    | NA                      |                         |
| Appliance type                                                    | Telesco                 | pic hoods               |
| Width                                                             | 90cm                    | 60cm                    |
| Design family                                                     | iQB00                   | iQ300                   |
| Model number