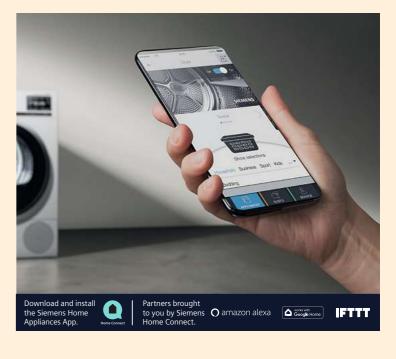

Siemens appliances with Siemens Home Connect offer even more possibilities – from the everyday to the not so everyday.

# Reduce the effort of household tasks with Amazon Alexa and Google Home

With the Siemens Home Connect skills, voice control can be used for easy interaction with connected appliances at home. From simple dialogues to personalised interactions, managing the household is made even easier. With just a few simple commands, it is possible to start the laundry programme, preheat the oven, check the dishwasher progress or ask for a coffee to be made. A world of exciting possibilities await when using voice assistant with the Siemens Home Appliances App.

### Try demo

For a better understanding of the features available on the Siemens Home Appliances App, download the app and use the demo function without registering appliances.

To experience the demo mode use the QR codes to download the free Siemens Home Appliances App, tap 'add appliances' on the home screen and choose from a range of demo appliances to experiment with.