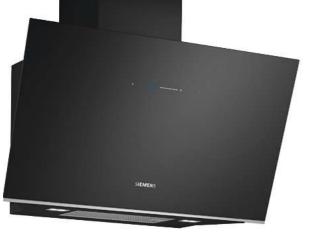

| 595<br>41<br>68<br>72                               | 61 /                   | 55<br>66<br>72 | 61<br>69<br>74 | 155          |  |

■ Yes, model has this feature. - Feature not available for this model.

All models comply with COMMISSION (EC) No. 1275/2008 with regard to ecodesign requirements for standby and off mode electric power consumption.

<sup>1</sup> Max 3 sensors at any time; one WSP provided. <sup>2</sup> Air flow and noise declarations made in line with CECED Code Of Conduct. <sup>3</sup> Sound power measured according to EN60704–3 on largest pipe diameter.

a. sw upd. = (a software update)

Data valid in this table as of April 2025. Subject to modification without prior notice.

# Decorative hoods









#### iQ 700 LC91KLT60B

Angled glass chimney hood Black glass















90cm

| Appliance type                                                      | Angled glass chimney hood |
|---------------------------------------------------------------------|---------------------------|
| Width                                                               | 90cm                      |
| Design family                                                       | iQ700                     |
| Model number                                                        | LC91KLT60B                |
| Colour                                                              | Black glass               |
| Key features                                                        |                           |
| Home Connect                                                        |