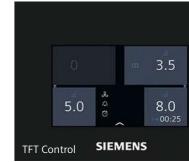

### Display options available for iQ700 single ovens and compact ovens.

The iQ700 range oven menu comes with a high resolution TFT Touchdisplay in three different sizes. Each display type is designed to complement each other and coordinate effortlessly. The high-contrast colour screen offers smooth and intuitive navigation and gives access to all features by a simple touch. It is even easier to select the perfect settings with 'favourites' which can be accessed directly from the main menu.

### **TFT Touchdisplay Pro**

Our largest high-contrast colour display is easy to read from any angle, allowing easy and comfortable operation of the oven.

### **TFT Touchdisplay Plus**

A smaller display but still with the same colour, high-contrast display. The TFT Touchdisplay Plus is the intuitive and satisfying control centre of the oven.

### TFT Touchdisplay

Our smallest display in the range but no less equipped to make the cooking experience effortless and help get the most from the oven. Thanks to activeClean®, ecoClean®, ecoClean® Plus and humidClean by Siemens, cleaning the oven becomes simple and effortless.