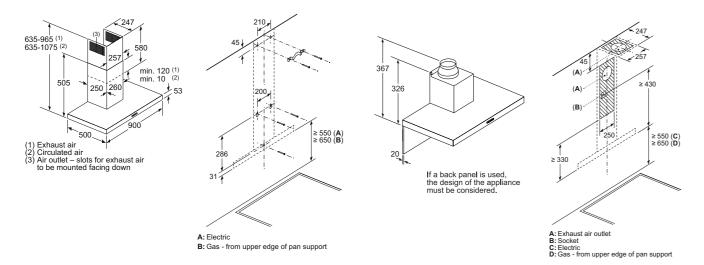

### studioLine single ovens specifications

| Appliance type                                                    | Oven with steam function       | Oven with steam function       |
|-------------------------------------------------------------------|--------------------------------|--------------------------------|
| Design family                                                     | iQ 700                         | iQ 700                         |
| Model number                                                      | HS958GED1B                     | HS956GCB1B                     |
| Design characteristics                                            |                                |                                |
| TFT Touchdisplay / TFT Touchdisplay Plus / TFT Touchdisplay Pro   | -1-1■                          | -1■1-                          |
| Glass handle                                                      |                                |                                |
| softMove door opening and closing                                 | •                              |                                |
| Safety features                                                   |                                |                                |
| Electronic control                                                |                                | •                              |
| Heating up indicator / Residual heat indicator                    | <b>I</b>                       | ■/■                            |
| Control panel lock / Automatic safety switch off                  | <b>I</b> / <b>I</b>            | ■/■                            |
| Door lock                                                         | _                              | _                              |
| Key features                                                      |                                |                                |
| Voice activated door opening (via Alexa)                          | -                              | -                              |
| Individual Browning with camera                                   |                                | _                              |
| Home Connect                                                      |                                |                                |
| Oven assistant with Voice control                                 |                                |                                |
| varioSpeed                                                        | -                              | -                              |
| cookControl / cookControl Plus / cookControl Pro                  | -1-1■                          | -1-1■                          |
| roastingSensor / roastingSensor Plus                              | -1■                            | <b>-1</b> ■                    |
| bakingSensor Plus                                                 |                                | _                              |
| Oven shelf positions                                              | 5                              | 5                              |
| Cleaning system                                                   |                                |                                |
| activeClean® pyrolytic oven cleaning                              | -                              | -                              |
| humidClean Plus                                                   |                                |                                |
| Back / roof / side ecoClean® Direct liners                        | ■/■/■                          | <b>=</b> / <b>=</b> / <b>=</b> |
| Cooking programmes                                                |                                |                                |
| Number of heating methods                                         | 24                             | 22                             |
| hotAir cooking (3D or 4D)                                         | 4D                             | 4D                             |
| Microwave (number of combination options)                         | -                              | -                              |
| coolStart / fast preheat                                          | <b>I</b> / <b>I</b>            | <b>I</b>                       |
| Full width grill / Half width grill / hotAir grilling             |                                | ■/■/■                          |
| Pizza Setting / Bottom heat / Intensive heat                      | ■/■/■                          | ■/■/-                          |
| Conventional / Conventional gentle                                | ■ / ■<br>- · -                 | ■/■<br>                        |
| Keep warm / Plate warming                                         | <b>I</b> ./.                   | <b>I</b> / <b>I</b>            |
| Low temperature cooking / Dehydrate                               | <b>I</b> / <b>I</b>            | <b>I</b> /-                    |
| fullSteam Plus / pulseSteam                                       | 1                              | ■/■<br>-                       |
| Steam jet                                                         | -                              |                                |
| Sous-vide function                                                |                                |                                |
| Dough proving / Reheating / Defrost                               | <b>=</b> / <b>=</b> / <b>=</b> |                                |
| Performance / Technical information                               |                                |                                |
| Product dimensions H x W x D (mm)                                 | 595 x 594 x 548                | 595 x 594 x 548                |
| Water tank volume (litres)                                        | -                              | 1                              |
| Fixed water connection                                            | •                              | _                              |
| Maximum microwave power (W) <sup>2</sup> / Number of power levels |                                | _                              |
| Nominal voltage (volts)                                           | 220-240                        | 220-240                        |
| Total connected loading (watts)                                   | 3600                           | 3600                           |
| Cable length (cm)                                                 | 120                            | 120                            |
| Minimum fuse protection                                           | 16A                            | 16A                            |
| Interior lights                                                   | <b>.</b>                       |                                |
| Door glazing                                                      | Triple                         | Triple                         |
| Energy efficiency data                                            |                                |                                |
| Energy efficiency index (%)                                       | 81.2                           | 81.2                           |
| Energy efficiency class                                           | A+                             | A+                             |
| Energy consumption per cycle hotAir (kWh) <sup>1</sup>            | 0.69                           | 0.69                           |
| Energy consumption per cycle conventional (kWh) <sup>1</sup>      | 0.87                           | 0.87                           |
| Cavity capacity (litres)                                          | 71                             | 71                             |
| Standard accessories                                              |                                |                                |
| Full width enamelled pan / Wire shelves / Baking tray             | 1/2/0                          | 1/2/0                          |
| Steam trays punched / unpunched                                   | 2/1                            | 2/1                            |
| Meat probe                                                        | •                              | •                              |

### ■ Yes, model has this feature. – Feature not available for this model.

<sup>1</sup>According to Regulation (EU) No 65/2014 (models with integral microwave or steam only are exempt).

<sup>2</sup> For Inverter models, the maximum setting offers a time limited boost option for heating liquids. To ensure optimal results and to protect the appliance, the microwave power output is reduced in stages over the first few minutes down to the next power level (600W). After a cooling period, the microwave boost option will be available once more.

Data valid in this table as of April 2025. Subject to modification without prior notice.

Five Year Warranty – Available on all Siemens studioLine appliances listed in this brochure to protect against warranty 5 year manufacturing and material faults during this warranty period.

# Compact ovens

### **IQ 700 CM978GNB1B**

Compact oven with microwave function Black with steel trim

**Award Winning** Compact Ovens All studioLine compact ovens on these pages have

been accredited with these

prestigious design awards.

### studioLine compact ovens specifications

| Appliance type                                                    | Compact oven with<br>microwave function |
|-------------------------------------------------------------------|-----------------------------------------|
| Design family                                                     | iQ 700                                  |
| Model number                                                      | CM978GNB1B                              |
| Design characteristics                                            |                                         |
| TFT Touchdisplay / TFT Touchdisplay Plus / TFT Touchdisplay Pro   | -1-1■                                   |
| Glass handle                                                      |                                         |
| softMove door opening and closing                                 |                                         |
| Safety features                                                   |                                         |
| Electronic control                                                |                                         |
| Heating up indicator / Residual heat indicator                    | <b>=</b> / <b>=</b>                     |
| Control panel lock / Automatic safety switch off                  | <b>=</b> / <b>=</b>                     |
| Door lock                                                         |                                         |
| Key features                                                      |                                         |
| Home Connect                                                      |                                         |
| Oven assistant with Voice control                                 |                                         |
| varioSpeed                                                        |                                         |
| cookControl / cookControl Plus / cookControl Pro                  | -1-1■                                   |
| roastingSensor / roastingSensor Plus                              | -1■                                     |
| bakingSensor Plus                                                 |                                         |
| Oven shelf positions                                              | 3                                       |
| Cleaning system                                                   |                                         |
| activeClean® pyrolytic oven cleaning                              |                                         |
| humidClean Plus                                                   |                                         |
| Back / roof / side ecoClean® Direct liners                        | -1-1-                                   |
| Drying programme                                                  |                                         |
| Cleaning and Descaling programme                                  | -                                       |
| Cooking programmes                                                |                                         |
| Number of heating methods                                         | 21                                      |
| hotAir cooking (3D or 4D)                                         | 4D                                      |
| Microwave (combination)                                           |                                         |
| coolStart / fast preheat                                          | <b>■</b> /■                             |
| Full width surface grill / hotAir grilling / Centre surface grill | ■/■/■                                   |
| Pizza Setting / Bottom heat / Intensive heat                      | ■/■/■                                   |
| Conventional / Conventional gentle                                | <b>=</b> / <b>=</b>                     |
| Keep warm / Plate warming                                         | <b>=</b> / <b>=</b>                     |
| Low temperature cooking / Dehydrate                               | <b>=</b> / <b>=</b>                     |
| fullSteam Plus / pulseSteam                                       | -1-                                     |
| Steam jet                                                         | -                                       |
| Sous-vide function                                                | -                                       |
| Dough proving / Reheating / Defrost / Fermentation                | -1■1■1-                                 |
| Performance / Technical information                               |                                         |
| Product dimensions H x W x D (mm)                                 | 455 x 594 x 548                         |
| Water tank volume (litres)                                        | -                                       |
| Fixed water connection                                            | -                                       |
| Nominal voltage (volts)                                           | 220-240                                 |
| Total connected loading (watts)                                   | 3600                                    |
| Maximum microwave power (W) <sup>2</sup> / Number of power levels | 900 / 5                                 |
| Cable length (cm)                                                 | 150                                     |
| Minimum fuse protection                                           | 16A                                     |
| Interior lights                                                   | •                                       |
| Energy efficiency data                                            |                                         |
| Energy efficiency index (%)                                       | N/A                                     |
| Energy efficiency class                                           | N/A                                     |
| Energy consumption per cycle hotAir (kWh) <sup>1</sup>            | N/A                                     |
| Energy consumption per cycle conventional (kWh) <sup>1</sup>      | N/A                                     |
| Cavity capacity (litres)                                          | 45                                      |
| Standard accessories                                              |                                         |
| Full width enamelled pan / Wire shelves / Baking tray             | 1/2/0                                   |
| Steam trays punched / unpunched                                   | -1-                                     |
| Telescopic rails                                                  |                                         |
|                                                                   |                                         |