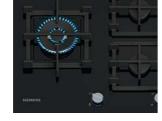

# for outstanding cooking creations: iQ500

The iQ500 ovens combine state-of-the-art technology and efficient cooking methods to reduce cooking times without compromising on food quality.

Featuring more traditional, yet stylish, illuminated and easy to use control dials, the coordinated lightControl design allows the single ovens, compact microwave combination ovens, built-in microwave ovens, and warming drawers to be installed together, both vertically and horizontally\*.

Siemens offers a coordinating iQ500 45cm compact microwave combination oven, featuring the same striking blue and white lightControl display as the iQ500 single ovens.

The standard microwave combination oven CM585AGS1B features a large 36cm ceramic base to allow for use of rectangular dishes compared to a turntable.