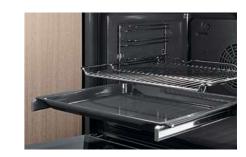

The quick and easy mounting system enables the telescopic varioClip Plus rails to be positioned at the perfect height for the dish even at grill level. In addition, the full extension rail system allows for the safe and easy loading and unloading of food in and out of the oven.

### iQ700 telescopic rails

Fully extendable telescopic rails are available as an optional extra on selected iQ700 ovens. Designed to glide smoothly and effortlessly out of the oven, these rails offer clear and comfortable access to food during cooking and to remove the food once cooked without having to reach into the hot oven. Versions suited to pyrolytic models which can remain in the appliance during the cleaning cycle are also available, for effortless cleaning of the oven and the rails at the same time.