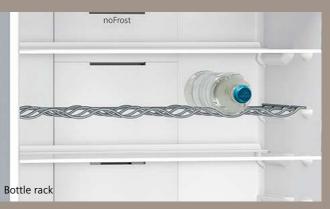

on Siemens cooling appliances. There is an option to suit every kitchen.







Black glass

**Brushed steel** anti-fingerprint

Brushed black steel anti-fingerprint

#### Handle options.

Depending on preference, choose from stylish quality bar handles or handles that are integrated into the appliance for a more seamless look.







**Integrated Vertical** 

**Vertical Bar Handles** 

#### Temperature displays.

There are options for cooling appliances with a large front display, or with the control hidden on the inside of the appliance as our Siemens cooling range varies from large digital screens visible on the front door of the appliance to internal LED controls.



**Exterior Electronic** Display



**Interior Digital LED Display** (iQ300)



Interior Electronic LED Display













#### easyAccess shelving zone on single door freezers Creates additional space whilst delivering the design





#### LED Illumination





#### autoAirflow system

This system works with the electronics to optimise the air circulation within the fridge and freezer compartments to ensure even cooling throughout the appliance. This means however groceries are organised, it will cool them quickly no matter where they are placed. The back wall of the appliance has open vents which work with the cooling circuit to draw cold air into each compartment.



Adjustable door trays and glass shelves that can be moved even when full for optimal convenience.



#### Bottle rack

Available on some models which is the perfect place to store wine of all varieties and make the best use of the fridge sp