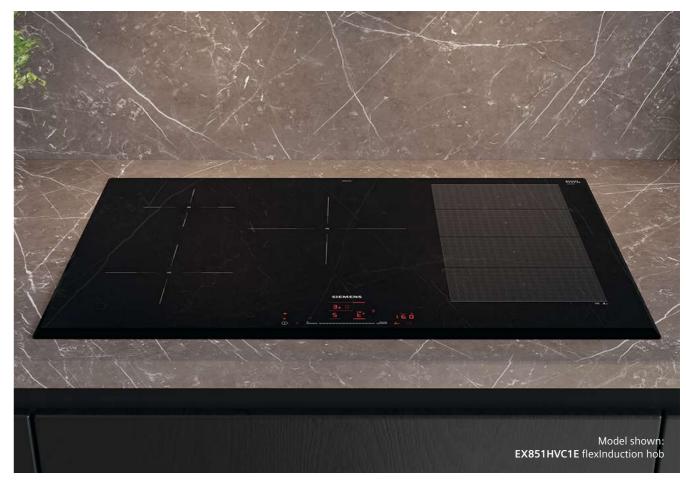

### varioSpeed

When time is of the essence use the varioSpeed function to cut down cooking time by up to 50%.

Intuitive to use and a real "all-rounder" – add the microwave function to the chosen heating mode to enjoy delicious and refined dishes faster.