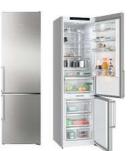

Installing two appliances on top of each other Air exchange

A: Air inlet ≥ 200 cm<sup>2</sup>

# Oven technical diagrams

# Microwave oven technical diagrams

# Drawer technical diagrams