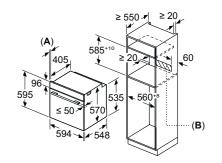

studioLine pyrolytic single ovens specifications

| Appliance type                                                    | Pyrolytic oven with microwave<br>function and added steam |
|-------------------------------------------------------------------|-----------------------------------------------------------|
| Design family                                                     | <b>TQ</b> 700                                             |
| Model number                                                      | HN978GQB1B                                                |
| Design characteristics                                            |                                                           |
| TFT Touchdisplay / TFT Touchdisplay Plus / TFT Touchdisplay Pro   | -1-1■                                                     |
| Glass handle                                                      |                                                           |
| softMove door opening and closing                                 |                                                           |
| Safety features                                                   |                                                           |
| Electronic control                                                |                                                           |
| Digital temperature display with proposal                         |                                                           |
| Heating up indicator / Residual heat indicator                    | ■/■                                                       |
| Control panel lock / Automatic safety switch off                  | ■/■                                                       |
| Door lock                                                         |                                                           |
| Key features                                                      |                                                           |
| Individual Browning with camera                                   |                                                           |
| Home Connect                                                      |                                                           |
| Oven assistant with Voice control                                 | •                                                         |
| varioSpeed                                                        | •                                                         |
| cookControl / cookControl Plus / cookControl Pro                  | -1-1■                                                     |
| roastingSensor / roastingSensor Plus                              | -1 <b>■</b>                                               |
| bakingSensor Plus                                                 |                                                           |
| Oven shelf positions                                              | 5                                                         |
| Cleaning system                                                   |                                                           |
| activeClean® pyrolytic oven cleaning                              |                                                           |
| humidClean Plus                                                   |                                                           |
| Back / roof / side ecoClean® Direct liners                        | -1-1-                                                     |
| Cooking programmes                                                |                                                           |
| Number of heating methods                                         | 27                                                        |
| hotAir cooking (3D or 4D)                                         | 4D                                                        |
| Microwave (number of combination options)                         |                                                           |
| coolStart / fast preheat                                          | ■/■                                                       |
| Full width surface grill / hotAir grilling / Centre surface grill |                                                           |
| Pizza Setting / Bottom heat / Intensive heat                      |                                                           |
| Conventional / Conventional gentle                                | ■/■                                                       |
| Keep warm / Plate warming                                         | ■/■                                                       |
| Low temperature cooking / Dehydrate                               | ■/■                                                       |
| fullSteam Plus / pulseSteam                                       | - I <b>■</b>                                              |
| Dough proving / Reheating / Defrost                               |                                                           |
| Performance / Technical information                               |                                                           |
| Product dimensions H x W x D (mm)                                 | 595 x 594 x 548                                           |
| Cavity capacity (litres)                                          | 67                                                        |
| Water tank volume (litres)                                        | 1                                                         |
| Maximum microwave power (W) <sup>2</sup> / Number of power levels | 800 / 5                                                   |
| Nominal voltage (volts)                                           | 220-240                                                   |
| Total connected loading (watts)                                   | 3600                                                      |
| Cable length (cm)                                                 | 120                                                       |
| Minimum fuse protection                                           | 16A                                                       |
| Interior lights                                                   |                                                           |
| Door glazing                                                      | Quadruple                                                 |
| Energy efficiency data                                            |                                                           |
| Energy efficiency index (%)                                       | N/A                                                       |
| Energy efficiency class                                           | N/A                                                       |
| Energy consumption per cycle hotAir (kWh)¹                        | N/A                                                       |
| Energy consumption per cycle conventional (kWh)¹                  | N/A                                                       |
| Standard accessories                                              |                                                           |
| Full width enamelled pan / Wire shelves                           | 1/2                                                       |
| Steam trays                                                       | -                                                         |
| Telescopic rails                                                  |                                                           |