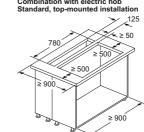

red)

Motor unit must always be accessible



A: Exterior wall - U-value ≤ 0.5 W/(m<sup>2</sup>K)





B: Exterior wall - U-value > 0.5 W/(m2K)

Installation with fully laid pipework to the toe kick for poorly insulated exterior walls or above cold floors



Standard: with worktop divider between downdraft

Combination with gas hob is not possible To prevent power loss, observe the following:

#### mbination with electric hob



A: Worktop overlap to kitchen cabinet Combination with gas hob is not possible To prevent power loss, observe the following:

- Do not install upper cabinets or open shelf elements above the appliance
- Left/right distance between appliance and wall/adjacent upper cabinet min. 500 mm Distance between appliance frame and wall min. 50 mm

#### ion with electric hob



Standard: with worktop divider between downdraft and hob

Combination with gas hob is not possible

To prevent power loss, observe the following:

Do not install upper cabinets or open shelf elements above the appliance

#### Standard, top-mounted installation



Standard: with worktop divider between downdraft and hob A: ≥ 20 mm between the Guided Air suction area and a cabinet wall
B: ≥ 60 mm for air recirculation

≥ 100 mm for air extraction with ducting

#### C: Motor unit must always be accessible

#### Seamless, top-mounted installation

#### (Special accessory required)



A: Worktop overlap to kitchen cabinet

B: ≥ 20 mm between the Guided Air suction area and a cabinet wall
C: ≥ 60 mm for air recirculation

≥ 100 mm for air extraction with ducting in the plinth

D: Motor unit mu