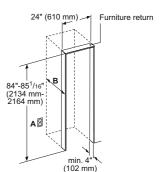

### iQ500 compact oven range

### iQ500 drawer range

| Display type                                                | 10cm Drawer                                                                                                                |
|-------------------------------------------------------------|----------------------------------------------------------------------------------------------------------------------------|
|                                                             | Warming drawer                                                                                                             |
| All drawers have: • Push/pull opening • Heated ceramic base | BI510CNR0B  • 14cm height  • Maximum capacity - plates 14  • Maximum capacity - espresso cups 64  • Temperature levels - 3 |

### 2 vear warrant

A two year warranty is available on all Siemens ovens and compact appliances listed in this brochure to protect against manufacturing and material faults during this warranty period.

# Pyrolytic single ovens

### **IQ** 700 HM778GMB1B

Single multi-function oven with integral microwave Black with steel trim

Award Winning

All ovens on these pages have been accredited with these prestigious design awards.

Ovens

### Pyrolytic single ovens specifications

| Appliance type                                                    | Single pyrolytic oven with<br>microwave function |
|-------------------------------------------------------------------|--------------------------------------------------|
| Design family                                                     | iQ 700                                           |
| Model number                                                      | HM778GMB1B                                       |
| Design characteristics                                            | Large Display                                    |
| TFT Touchdisplay Pro / TFT Touchdisplay Plus / TFT Touchdisplay   | ■1-1-                                            |
| softMove door opening and closing                                 |                                                  |
| Safety features                                                   |                                                  |
| Electronic control                                                |                                                  |
| Digital temperature display with proposal                         |                                                  |
| Heating up indicator / Residual heat indicator                    | ■/■                                              |
| Control panel lock / Automatic safety switch off                  | <b>I</b> /                                       |
| Door lock                                                         |                                                  |
| Key features                                                      |                                                  |
| Home Connect                                                      |                                                  |
| Oven assistant with Voice control                                 |                                                  |
| varioSpeed                                                        |                                                  |
| cookControl / cookControl Plus / cookControl Pro                  | -1-1                                             |
| roastingSensor / roastingSensor Plus                              | -1                                               |
| Oven shelf positions                                              | 5                                                |
| Cleaning System                                                   |                                                  |
| activeClean® pyrolytic oven cleaning                              |                                                  |
| humidClean Plus                                                   |                                                  |
| Back / roof / side ecoClean® Direct liners                        |                                                  |
| Cooking programmes                                                | 21                                               |
| hotAir cooking (3D or 4D)                                         | 4D                                               |
| Microwave (number of combination options)                         | 5                                                |
| coolStart / fast preheat                                          |                                                  |
| Full width surface grill / hotAir grilling / Centre surface grill |                                                  |
| Pizza Setting / Bottom heat / Intensive heat                      | -/-/-                                            |
| Conventional / Conventional gentle                                |                                                  |
| Keep warm / Plate warming                                         |                                                  |
| Low temperature cooking / Dehydrate                               | 1                                                |
| fullSteam Plus / pulseSteam                                       |                                                  |
| Reheating / Defrost                                               |                                                  |
| AirFry with homeConnect app                                       | -                                                |
| Performance / Technical information                               |                                                  |
| Product dimensions H x W x D (mm)                                 | 595 x 594 x 548                                  |
| Cavity capacity (litres)                                          | 67                                               |
| Water tank volume (litres)                                        | -                                                |
| Maximum microwave power (W) <sup>2</sup> / Number of power levels | 800 / 5                                          |
| Nominal voltage (volts)                                           | 220-240                                          |
| Total connected loading (watts)                                   | 3600                                             |
| Cable length (cm)                                                 | 120                                              |
| Minimum fuse protection                                           | 120<br>16A                                       |
| · · · · · · · · · · · · · · · · · · ·                             | I bA                                             |
| Interior lights                                                   |                                                  |
| Door glazing                                                      | Quadruple                                        |
| Energy efficiency data                                            |                                                  |
| Energy efficiency index (%)                                       | -                                                |
| Energy efficiency class                                           | -                                                |
| Energy consumption per cycle hotAir (kWh)¹                        | -                                                |
| Energy consumption per cycle conventional (kWh) <sup>1</sup>      | -                                                |
| Time to cook standard load (mins)                                 | -                                                |
| Largest baking sheet area (cm)                                    | 1290                                             |
| Standard accessories                                              |                                                  |
| Full width enamelled pan / Wire shelves                           | 1/2                                              |
| Steam trays                                                       | -                                                |
| Telescopic rails                                                  | Available as an accessory                        |