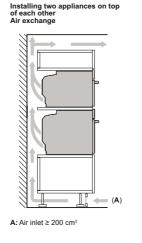

### The dream team

The Siemens studioLine range offers a wide selection of appliances that can be seamlessly combined to create a personalised configuration that will fit individual customer needs. From compact and full-size ovens, all the way to the built-in coffee machine, each appliance can be combined to create the ideal set up. The warming and vacuum drawers fit perfectly under an oven or coffee machine to complete the perfect built-in combination. Whether alone or combined, side by side or on top of each other, each appliance never fails to impress.