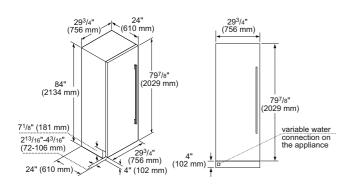

### iQ500 compact oven range

### iQ500 drawer range

| Display type                                                | 10cm Drawer                                                                                                                |
|-------------------------------------------------------------|----------------------------------------------------------------------------------------------------------------------------|
|                                                             | Warming drawer                                                                                                             |
| All drawers have: • Push/pull opening • Heated ceramic base | BI510CNR0B  • 14cm height  • Maximum capacity - plates 14  • Maximum capacity - espresso cups 64  • Temperature levels - 3 |

### 2 vear warrant

A two year warranty is available on all Siemens ovens and compact appliances listed in this brochure to protect against manufacturing and material faults during this warranty period.

# Pyrolytic single ovens

### **IQ** 700 HM778GMB1B

Single multi-function oven with integral microwave Black with steel trim

Award Winning

All ovens on these pages have been accredited with these prestigious design awards.

Ovens

### Pyrolytic single ovens specifications

| Appliance type                                                    | Single pyrolytic oven with<br>microwave function |
|-------------------------------------------------------------------|--------------------------------------------------|
| Design family                                                     | iQ 700                                           |
| Model number                                                      | HM778GMB1B                                       |
| Design characteristics                                            | Large Display                                    |
| TFT Touchdisplay Pro / TFT Touchdisplay Plus / TFT Touchdisplay   | ■1-1-                                            |
| softMove door opening and closing                                 |                                                  |
| Safety features                                                   |                                                  |
| Electronic control                                                |                                                  |
| Digital temperature display with proposal                         |                                                  |
| Heating up indicator / Residual heat indicator                    | ■/■                                              |
| Control panel lock / Automatic safety switch off                  | <b>I</b> /                                       |
| Door lock                                                         |                                                  |
| Key features                                                      |                                                  |
| Home Connect                                                      |                                                  |
| Oven assistant with Voice control                                 |                                                  |
| varioSpeed                                                        |                                                  |
| cookControl / cookControl Plus / cookControl Pro                  | -1-1                                             |
| roastingSensor / roastingSensor Plus                              | -1                                               |
| Oven shelf positions                                              | 5                                                |
| Cleaning System                                                   |                                                  |
| activeClean® pyrolytic oven cleaning                              |                                                  |
| humidClean Plus                                                   |                                                  |
| Back / roof / side ecoClean® Direct liners                        |                                                  |
| Cooking programmes                                                | 21                                               |
| hotAir cooking (3D or 4D)                                         | 4D                                               |
| Microwave (number of combination options)                         | 5                                                |
| coolStart / fast preheat                                          |                                                  |
| Full width surface grill / hotAir grilling / Centre surface grill |                                                  |
| Pizza Setting / Bottom heat / Intensive heat                      | -/-/-                                            |
| Conventional / Conventional gentle                                |                                                  |
| Keep warm / Plate warming                                         |                                                  |
| Low temperature cooking / Dehydrate                               | 1                                                |
| fullSteam Plus / pulseSteam                                       |                                                  |
| Reheating / Defrost                                               |                                                  |
| AirFry with homeConnect app                                       | -                                                |
| Performance / Technical information                               |                                                  |
| Product dimensions H x W x D (mm)                                 | 595 x 594 x 548                                  |
| Cavity capacity (litres)                                          | 67                                               |
| Water tank volume (litres)                                        | -                                                |
| Maximum microwave power (W) <sup>2</sup> / Number of power levels | 800 / 5                                          |
| Nominal voltage (volts)                                           | 220-240                                          |
| Total connected loading (watts)                                   | 3600                                             |
| Cable length (cm)                                                 | 120                                              |
| Minimum fuse protection                                           | 120<br>16A                                       |
| · · · · · · · · · · · · · · · · · · ·                             | I bA                                             |
| Interior lights                                                   |                                                  |
| Door glazing                                                      | Quadruple                                        |
| Energy efficiency data                                            |                                                  |
| Energy efficiency index (%)                                       | -                                                |
| Energy efficiency class                                           | -                                                |
| Energy consumption per cycle hotAir (kWh)¹                        | -                                                |
| Energy consumption per cycle conventional (kWh) <sup>1</sup>      | -                                                |
| Time to cook standard load (mins)                                 | -                                                |
| Largest baking sheet area (cm)                                    | 1290                                             |
| Standard accessories                                              |                                                  |
| Full width enamelled pan / Wire shelves                           | 1/2                                              |
| Steam trays                                                       | -                                                |
| Telescopic rails                                                  | Available as an accessory                        |