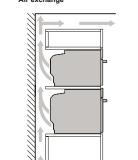

the base ≥ 200 cm<sup>2</sup>



| (including substruction must be taken into | cture if neces |              |     |
|--------------------------------------------|----------------|--------------|-----|
| Hob type                                   | min. workt     | op thickness |     |
|                                            | fitted         | flush        | 3/  |
| Induction hob                              | 37 mm          | 38 mm        | 3// |
| Full surface<br>Induction hob              | 47 mm          | 48 mm        |     |
| Gas hob                                    | 30 mm          | 38 mm        | 34  |
| Electric hob                               | 27 mm          | 30 mm        |     |
|                                            |                |              |     |



A: Air inlet ≥ 200 cm<sup>2</sup>

### studioLine single ovens HB978GNB1B, HB976GMB1B and HB974GLB1B



Note the pivoting range of the fascia.





If the appliance will be installed underneath a hob, the following worktop thicknesses (including substructure if necessary) must be taken into account.

| Hob type                      | min. worktop thicknes |       |  |
|-------------------------------|-----------------------|-------|--|
|                               | fitted                | flush |  |
| Induction hob                 | 37 mm                 | 38 mm |  |
| Full surface<br>Induction hob | 47 mm                 | 48 mm |  |
| Gas hob                       | 30 mm                 | 38 mm |  |
| Electric hob                  | 27 mm                 | 30 mm |  |



studioLine