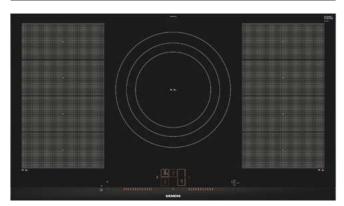

### 2 year warranty

A two year warranty is available on all Siemens hobs listed in this brochure to protect against manufacturing and material faults during this warranty period.

| Width       | Domino induction hob                                                                                             |
|-------------|------------------------------------------------------------------------------------------------------------------|
|             | touchSlider                                                                                                      |
| 302mm width | EX375FXB1E TO 700 Stainless steel side trim with front bevel • 2 individual zones • 17 power levels • powerBoost |





## flexInduction hobs







#### iQ 700 EX975LVV1E

flexInduction hob Black glass

90cm















#### flexInduction hob specifications

| Appliance type                                                    | flexInduc               | tion hob             |
|-------------------------------------------------------------------|-------------------------|----------------------|
| Design family                                                     | iQ                      | 700                  |
| Model number                                                      | EX975                   | LW1E                 |
| Design                                                            |                         |                      |
| Width (mm)                                                        | 91                      |                      |
| Control position / Control type