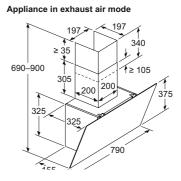

### studioLine single ovens specifications

| Appliance type                                                    | Oven with steam function       | Oven with steam function       |
|-------------------------------------------------------------------|--------------------------------|--------------------------------|
| Design family                                                     | iQ 700                         | iQ 700                         |
| Model number                                                      | HS958GED1B                     | HS956GCB1B                     |
| Design characteristics                                            |                                |                                |
| TFT Touchdisplay / TFT Touchdisplay Plus / TFT Touchdisplay Pro   | -1-1■                          | -1■1-                          |
| Glass handle                                                      |                                |                                |
| softMove door opening and closing                                 | •                              |                                |
| Safety features                                                   |                                |                                |
| Electronic control                                                |                                | •                              |
| Heating up indicator / Residual heat indicator                    | <b>I</b>                       | ■/■                            |
| Control panel lock / Automatic safety switch off                  | <b>I</b> / <b>I</b>            | ■/■                            |
| Door lock                                                         | _                              | _                              |
| Key features                                                      |                                |                                |
| Voice activated door opening (via Alexa)                          | -                              | -                              |
| Individual Browning with camera                                   |                                | _                              |
| Home Connect                                                      |                                |                                |
| Oven assistant with Voice control                                 |                                |                                |
| varioSpeed                                                        | -                              | -                              |
| cookControl / cookControl Plus / cookControl Pro                  | -1-1■                          | -1-1■                          |
| roastingSensor / roastingSensor Plus                              | -1■                            | <b>-1</b> ■                    |
| bakingSensor Plus                                                 |                                | _                              |
| Oven shelf positions                                              | 5                              | 5                              |
| Cleaning system                                                   |                                |                                |
| activeClean® pyrolytic oven cleaning                              | -                              | -                              |
| humidClean Plus                                                   |                                |                                |
| Back / roof / side ecoClean® Direct liners                        | ■/■/■                          | <b>=</b> / <b>=</b> / <b>=</b> |
| Cooking programmes                                                |                                |                                |
| Number of heating methods                                         | 24                             | 22                             |
| hotAir cooking (3D or 4D)                                         | 4D                             | 4D                             |
| Microwave (number of combination options)                         | -                              | -                              |
| coolStart / fast preheat                                          | <b>I</b> / <b>I</b>            | <b>I</b>                       |
| Full width grill / Half width grill / hotAir grilling             |                                | ■/■/■                          |
| Pizza Setting / Bottom heat / Intensive heat                      | ■/■/■                          | ■/■/-                          |
| Conventional / Conventional gentle                                | ■ / ■<br>- · -                 | ■/■<br>                        |
| Keep warm / Plate warming                                         | <b>I</b> ./.                   | <b>I</b> / <b>I</b>            |
| Low temperature cooking / Dehydrate                               | <b>I</b> / <b>I</b>            | <b>I</b> /-                    |
| fullSteam Plus / pulseSteam                                       | 1                              | ■/■<br>-                       |
| Steam jet                                                         | -                              |                                |
| Sous-vide function                                                |                                |                                |
| Dough proving / Reheating / Defrost                               | <b>=</b> / <b>=</b> / <b>=</b> |                                |
| Performance / Technical information                               |                                |                                |
| Product dimensions H x W x D (mm)                                 | 595 x 594 x 548                | 595 x 594 x 548                |
| Water tank volume (litres)                                        | -                              | 1                              |
| Fixed water connection                                            | •                              | _                              |
| Maximum microwave power (W) <sup>2</sup> / Number of power levels |                                | _                              |
| Nominal voltage (volts)                                           | 220-240                        | 220-240                        |
| Total connected loading (watts)                                   | 3600                           | 3600                           |
| Cable length (cm)                                                 | 120                            | 120                            |
| Minimum fuse protection                                           | 16A                            | 16A                            |
| Interior lights                                                   | <b>.</b>                       |                                |
| Door glazing                                                      | Triple                         | Triple                         |
| Energy efficiency data                                            |                                |                                |
| Energy efficiency index (%)                                       | 81.2                           | 81.2                           |
| Energy efficiency class                                           | A+                             | A+                             |
| Energy consumption per cycle hotAir (kWh) <sup>1</sup>            | 0.69                           | 0.69                           |
| Energy consumption per cycle conventional (kWh) <sup>1</sup>      | 0.87                           | 0.87                           |
| Cavity capacity (litres)                                          | 71                             | 71                             |
| Standard accessories                                              |                                |                                |
| Full width enamelled pan / Wire shelves / Baking tray             | 1/2/0                          | 1/2/0                          |
| Steam trays punched / unpunched                                   | 2/1                            | 2/1                            |
| Meat probe                                                        | •                              | •                              |