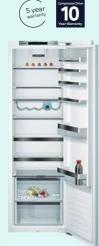

Installing two appliances on top of each other Air exchange

A: Air inlet ≥ 200 cm<sup>2</sup>

# Oven technical diagrams

# Microwave oven technical diagrams

# Drawer technical diagrams