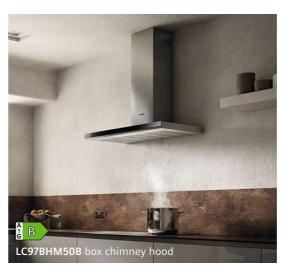

lines. The stylish glassdraftAir premium glass panel retracts fully into the unit when not in use. When in operation, its unique transparent design adds a subtle highlight to the kitchen, while its innovative Guided Air technology guarantees excellent performance from all cooking zones.

For seamless installation combine the LD98WMM60B glassDraft Air with the EX975KXW1E or EX975LVV1E flexInduction hobs using the LZ29WWY12 seamless installation kit.



The perfect combination of innovation and functionality. These appliances offer double the efficiency and convenience by integrating a cooktop and ventilation system into one product. Ideal for kitchens with limited space or for customers seeking a clean and unique look.



#### Wall installation.

Decorative angled glass and chimney hoods.



Experience the beauty and effectiveness of Siemens' wall-mounted ventilation solutions. Our designs are not only stylish but also highly effective with a host of intelligent features. Want a ventilation solution that combines classic and contemporary elements? Explore our traditional chimney hoods.



#### Integrated furniture installation.

Integrated, telescopic and canopy hoods.

Need to seamlessly integrate the hood into wall-mounted kitchen units? We offer a variety of options specifically designed for mounting inside a cupboard space. These concealed hoods are the perfect choice for achieving a sleek and modern kitchen design.











# Hood installation options

#### Hood positioning.

When considering the height positioning of the cooker hood, safety and efficiency are paramou