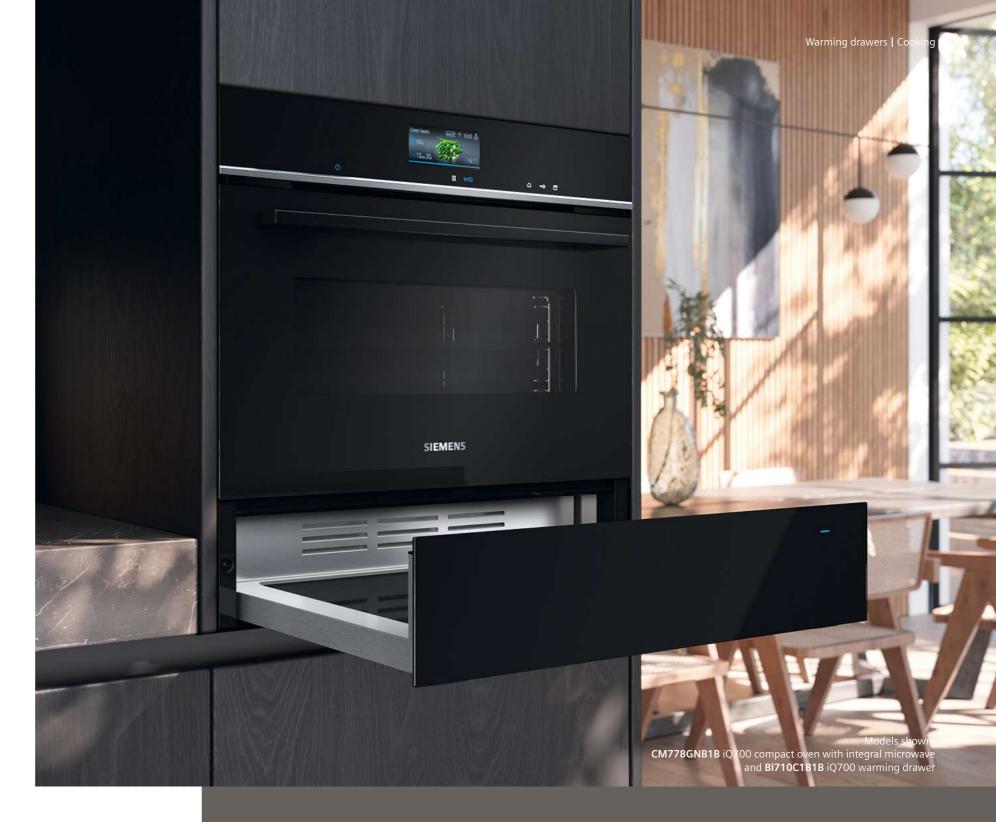

### The dream team

The Siemens studioLine range offers a wide selection of appliances that can be seamlessly combined to create a personalised configuration that will fit individual customer needs. From compact and full-size ovens, all the way to the built-in coffee machine, each appliance can be combined to create the ideal set up. The warming and vacuum drawers fit perfectly under an oven or coffee machine to complete the perfect built-in combination. Whether alone or combined, side by side or on top of each other, each appliance never fails to impress.

### Models shown left:

HN978GQB1B single oven, CT918L1D0 coffee machine, BI710C1B1B warming drawer, CM978GNB1B compact oven, BV910E1B1 vacuum drawer.

Connecting to the endless possibilities of the smart home, to free up time for the things that matter.

### Knowledge at the touch of a button.

No need to search for the manuals hidden in the kitchen drawer, they can be accessed anytime easily with a simple tap via the Siemens Home Appliances App.

Models shown above: HM778GMB1B single oven, CT718L1B0 coffee machine, BI710C1B1B warming drawer, CM778GNB1B compact oven, BI710C1B1B warming drawer.

### Warming and accessory drawers

Perfect for warming plates, a Siemens warming drawer will keep food warm for latecomers – as well as keeping plates at an optimum temperature to ensure hot food keeps its warmth when plated. With adjustable temperatures of 40-80°C, a four-setting iQ700 14cm or 29cm high warming drawer can be installed as a standalone appliance, or acts as the perfect accompaniment to Siemens iQ700 ovens and compacts. If needing additional storage only, a matching 14cm accessory drawer is also available. The iQ500 range includes a 14cm high warming drawer featuring 3 settings – minimum, medium and maximum – designed to coordinate with Siemens iQ500 ovens and compacts. The perfect line up of compact appliances with warming drawer is sure to bring style and elegance to any refined kitchen space.

BI710C1B1B iQ700 warming drawer