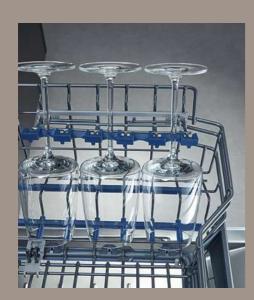

on.

The priority zone for gentle and thorough washing of the most valuable glasses.



#### glassZone

Thanks to the glassZone, even the most valuable of glasses can go in the dishwasher with peace of mind. The six integrated nozzles ensure continuous but gentle water supply which enables thorough cleaning without damaging sensitive materials. In addition, integrated soft anti-slip elements give a secure hold, protect against mechanical stress and prevent damage to glass rims. Available on iQ700 and iQ500 dishwashers.

Create the perfect space in the dishwasher for any load.



#### rackMatic™

Available across all storage solutions, this feature conveniently allows the user to raise and lower the height of the top basket to create more or less space, even when the dishwasher is loaded.





#### Storage solutions for added flexibility and better results.



#### varioDrawer

By adding a third shelf for cutlery, varioDrawer removes the need for a cutlery basket and creates more space.



#### varioFlex basket system

The varioFlex basket has 2 flexible areas in the top rack and 4 in the bottom, providing extra flexibility within the dishwasher to create more space for larger items.





# flexComfort basket

#### flexComfort basket system

These baskets have the ability to fold down certain compartments within the cavity for extra room – the top rack has 2 areas that can be adjusted for extra flexibility, whilst the bottom basket has 8 areas that can be adjusted to create more space. The inside of your dishwasher is constantly adaptable. Anti-slip elements and stemware sup