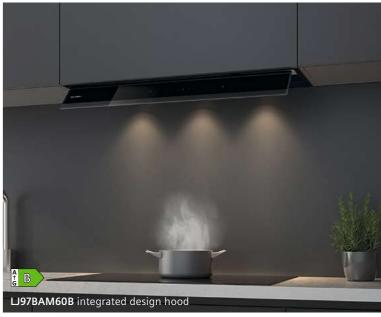

### iQ 700 HS958KDB1

### Single oven with steam function Black with steel trim

| Award Winning<br>Ovens  | 2                 |
|-------------------------|-------------------|
|                         | reddot winner 202 |
| All studioling overs on |                   |