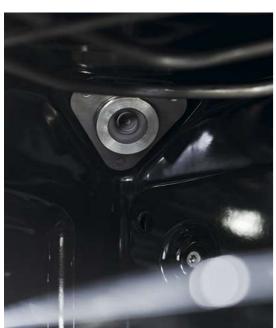

Only available on oven models HN978GQB1B and HS958GED1B.

Siemens studioLine ovens with full steam have a sous-vide programme to allow foods sealed under vacuum to be cooked with steam at constantly low temperatures (50 - 95°C). This unique cooking method retains nutrients while enhancing flavours, giving better texture and tenderness. The results: a dish cooked to perfection every single time. Use in combination with the vacuum drawer.

The studioLine vacuum drawer is the perfect appliance for anyone who wants to elevate their cooking experience at home. It is a little known versatile kitchen accessory in its own right and can be used for so much more than cooking sous-vide. It can be used to quickly add flavour or marinade foods, extend storage life of ingredients, and even reseal opened jars and bottles.