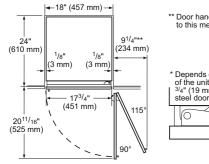

studioLine pyrolytic single ovens specifications

| Appliance type                                                    | Pyrolytic oven with microwave<br>function and added steam |
|-------------------------------------------------------------------|-----------------------------------------------------------|
| Design family                                                     | <b>TQ</b> 700                                             |
| Model number                                                      | HN978GQB1B                                                |
| Design characteristics                                            |                                                           |
| TFT Touchdisplay / TFT Touchdisplay Plus / TFT Touchdisplay Pro   | -1-1■                                                     |
| Glass handle                                                      |                                                           |
| softMove door opening and closing                                 |                                                           |
| Safety features                                                   |                                                           |
| Electronic control                                                |                                                           |
| Digital temperature display with proposal                         |                                                           |
| Heating up indicator / Residual heat indicator                    | ■/■                                                       |
| Control panel lock / Automatic safety switch off                  | ■/■                                                       |
| Door lock                                                         |                                                           |
| Key features                                                      |                                                           |
| Individual Browning with camera                                   |                                                           |
| Home Connect                                                      |                                                           |
| Oven assistant with Voice control                                 | •                                                         |
| varioSpeed                                                        | •                                                         |
| cookControl / cookControl Plus / cookControl Pro                  | -1-1■                                                     |
| roastingSensor / roastingSensor Plus                              | -1 <b>■</b>                                               |
| bakingSensor Plus                                                 |                                                           |
| Oven shelf positions                                              | 5                                                         |
| Cleaning system                                                   |                                                           |
| activeClean® pyrolytic oven cleaning                              |                                                           |
| humidClean Plus                                                   |                                                           |
| Back / roof / side ecoClean® Direct liners                        | -1-1-                                                     |
| Cooking programmes                                                |                                                           |
| Number of heating methods                                         | 27                                                        |
| hotAir cooking (3D or 4D)                                         | 4D                                                        |
| Microwave (number of combination options)                         |                                                           |
| coolStart / fast preheat                                          | ■/■                                                       |
| Full width surface grill / hotAir grilling / Centre surface grill |                                                           |
| Pizza Setting / Bottom heat / Intensive heat                      |                                                           |
| Conventional / Conventional gentle                                | ■/■                                                       |
| Keep warm / Plate warming                                         | ■/■                                                       |
| Low temperature cooking / Dehydrate                               | ■/■                                                       |
| fullSteam Plus / pulseSteam                                       | - I <b>■</b>                                              |
| Dough proving / Reheating / Defrost                               |                                                           |
| Performance / Technical information                               |                                                           |
| Product dimensions H x W x D (mm)                                 | 595 x 594 x 548                                           |
| Cavity capacity (litres)                                          | 67                                                        |
| Water tank volume (litres)                                        | 1                                                         |
| Maximum microwave power (W) <sup>2</sup> / Number of power levels | 800 / 5                                                   |
| Nominal voltage (volts)                                           | 220-240                                                   |
| Total connected loading (watts)                                   | 3600                                                      |
| Cable length (cm)                                                 | 120                                                       |
| Minimum fuse protection                                           | 16A                                                       |
| Interior lights                                                   |                                                           |
| Door glazing                                                      | Quadruple                                                 |
| Energy efficiency data                                            |                                                           |
| Energy efficiency index (%)                                       | N/A                                                       |
| Energy efficiency class                                           | N/A                                                       |
| Energy consumption per cycle hotAir (kWh)¹                        | N/A                                                       |
| Energy consumption per cycle conventional (kWh)¹                  | N/A                                                       |
| Standard accessories                                              |                                                           |
| Full width enamelled pan / Wire shelves                           | 1/2                                                       |
| Steam trays                                                       | -                                                         |
| Telescopic rails                                                  |                                                           |