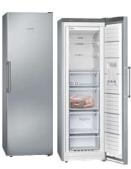

### iQ 500 CM585AGS1B

### Compact oven with microwave function Black with steel trim