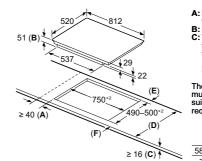

### varioSpeed

When time is of the essence use the varioSpeed function to cut down cooking time by up to 50%.

Intuitive to use and a real "all-rounder" – add the microwave function to the chosen heating mode to enjoy delicious and refined dishes faster.

varioSpeed delivers outstanding results such as soft textures and crispy crusts all in record time.

### Achieve the best results.