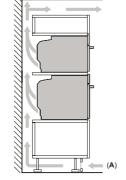

### The dream team

The Siemens studioLine range offers a wide selection of appliances that can be seamlessly combined to create a personalised configuration that will fit individual customer needs. From compact and full-size ovens, all the way to the built-in coffee machine, each appliance can be combined to create the ideal set up. The warming and vacuum drawers fit perfectly under an oven or coffee machine to complete the perfect built-in combination. Whether alone or combined, side by side or on top of each other, each appliance never fails to impress.