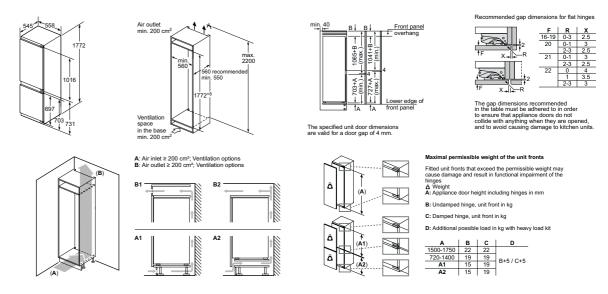

### iQ500 compact oven range

### iQ500 drawer range

| Display type                                                | 10cm Drawer                                                                                                                |
|-------------------------------------------------------------|----------------------------------------------------------------------------------------------------------------------------|
|                                                             | Warming drawer                                                                                                             |
| All drawers have: • Push/pull opening • Heated ceramic base | BI510CNR0B  • 14cm height  • Maximum capacity - plates 14  • Maximum capacity - espresso cups 64  • Temperature levels - 3 |

### 2 vear warrant

A two year warranty is available on all Siemens ovens and compact appliances listed in this brochure to protect against manufacturing and material faults during this warranty period.

# Pyrolytic single ovens

### **IQ** 700 HM778GMB1B

Single multi-function oven with integral microwave Black with steel trim

Award Winning

All ovens on these pages have been accredited with these prestigious design awards.

Ovens

### Pyrolytic single ovens specifications

| Appliance type                                                    | Single pyrolytic oven with<br>microwave function |
|-------------------------------------------------------------------|--------------------------------------------------|
| Design family                                                     | iQ 700                                           |
| Model number                                                      | HM778GMB1B                                       |
| Design characteristics                                            | Large Display                                    |
| TFT Touchdisplay Pro / TFT Touchdisplay Plus / TFT Touchdisplay   | ■1-1-                                            |
| softMove door opening and closing                                 |                                                  |
| Safety features                                                   |                                                  |
| Electronic control                                                |                                                  |
| Digital temperature display with proposal                         |                                                  |
| Heating up indicator / Residual heat indicator                    | ■/■                                              |
| Control panel lock / Automatic safety switch off                  | <b>I</b> /                                       |
| Door lock                                                         |                                                  |
| Key features                                                      |                                                  |
| Home Connect                                                      |                                                  |
| Oven assistant with Voice control                                 |                                                  |
| varioSpeed                                                        |                                                  |
| cookControl / cookControl Plus / cookControl Pro                  | -1-1                                             |
| roastingSensor / roastingSensor Plus                              | -1                                               |
| Oven shelf positions                                              | 5                                                |
| Cleaning System                                                   |                                                  |
| activeClean® pyrolytic oven cleaning                              |                                                  |
| humidClean Plus                                                   |                                                  |
| Back / roof / side ecoClean® Direct liners                        |                                                  |
| Cooking programmes                                                | 21                                               |
| hotAir cooking (3D or 4D)                                         | 4D                                               |
| Microwave (number of combination options)                         | 5                                                |
| coolStart / fast preheat                                          |                                                  |
| Full width surface grill / hotAir grilling / Centre surface grill |                                                  |
| Pizza Setting / Bottom heat / Intensive heat                      | -/-/-                                            |
| Conventional / Conventional gentle                                |                                                  |
| Keep warm / Plate warming                                         |                                                  |
| Low temperature cooking / Dehydrate                               | 1                                                |
| fullSteam Plus / pulseSteam                                       |                                                  |
| Reheating / Defrost                                               |                                                  |
| AirFry with homeConnect app                                       | -                                                |
| Performance / Technical information                               |                                                  |
| Product dimensions H x W x D (mm)                                 | 595 x 594 x 548                                  |
| Cavity capacity (litres)                                          | 67                                               |
| Water tank volume (litres)                                        | -                                                |
| Maximum microwave power (W) <sup>2</sup> / Number of power levels | 800 / 5                                          |
| Nominal voltage (volts)                                           | 220-240                                          |
| Total connected loading (watts)                                   | 3600                                             |
| Cable length (cm)                                                 | 120                                              |
| Minimum fuse protection                                           | 120<br>16A                                       |
| · · · · · · · · · · · · · · · · · · ·                             | I bA                                             |
| Interior lights                                                   |                                                  |
| Door glazing                                                      | Quadruple                                        |
| Energy efficiency data                                            |                                                  |
| Energy efficiency index (%)                                       | -                                                |
| Energy efficiency class                                           | -                                                |
| Energy consumption per cycle hotAir (kWh)¹                        | -                                                |
| Energy consumption per cycle conventional (kWh) <sup>1</sup>      | -                                                |
| Time to cook standard load (mins)                                 | -                                                |
| Largest baking sheet area (cm)                                    | 1290                                             |
| Standard accessories                                              |                                                  |
| Full width enamelled pan / Wire shelves                           | 1/2                                              |
| Steam trays                                                       | -                                                |
| Telescopic rails                                                  | Available as an accessory                        |