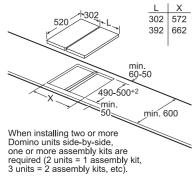

— Feature not available for this model.

5For round based pans.

All models comply with COMMISSION (EC) No. 1275/2008 with regard to ecodesign requirements for standby and off mode electric power consumption.

Dual circuit means standard outer flame ring plus 2nd inner flame ring.

2High power output for rapid heating – especially valuable for flash and wok frying.

<sup>&</sup>lt;sup>3</sup>Dual control means the inner and outer rings of a dual circuit burner can be controlled independently.

<sup>&</sup>lt;sup>4</sup>Pan supports can be cleaned in the dishwasher. Supports have special additional coating and hand finishing of enamel.

## Hob technical diagrams

#### Domino hob combination installation

Below are diagrams showing the possible combinations for installing your Domino hob







required (2 units = 1 assembly kit, 3 units = 2 assembly kits, etc).





If two or more elements are installed right next to one another, one or several installation kits are required (2 elements 1 installation kit, 3 elements 2 installation kits, etc.).

Cutout dimension (X) depending on the combination see table:

Domino combination possibilities with corresponding device and cutout dimensions

| Width type:   | 30  | 40  | 60  | 70  | 80  | 90  |
|---------------|-----|-----|-----|-----|-----|-----|
| Device width: | 302 | 392 | 602 | 710 | 812 | 912 |

| Device width.    | 12 00 | /2 00 | 2 / 1 | 0 012 | . 312 |      |
|------------------|-------|-------|-------|-------|-------|------|
|                  | A B   | CD    | LΧ    |       |       |      |
| 2x30             | 302   |