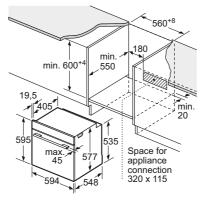

# Pyrolytic single ovens

### **IQ 700 HN978GQB1B**

Single oven with microwave function and added steam Black with steel trim

Award Winning Ovens All studioLine ovens on these pages have been

accredited with these prestigious design awards.

studioLine pyrolytic single ovens specifications

| Appliance type                                                    | Pyrolytic oven with microwave<br>function and added steam |
|-------------------------------------------------------------------|-----------------------------------------------------------|
| Design family                                                     | <b>TQ</b> 700                                             |
| Model number                                                      | HN978GQB1B                                                |
| Design characteristics                                            |                                                           |
| TFT Touchdisplay / TFT Touchdisplay Plus / TFT Touchdisplay Pro   | -1-1■                                                     |
| Glass handle                                                      |                                                           |
| softMove door opening and closing                                 |                                                           |
| Safety features                                                   |                                                           |
| Electronic control                                                |                                                           |
| Digital temperature display with proposal                         |                                                           |
| Heating up indicator / Residual heat indicator                    | ■/■                                                       |
| Control panel lock / Automatic safety switch off                  | ■/■                                                       |
| Door lock                                                         |                                                           |
| Key features                                                      |                                                           |
| Individual Browning with camera                                   |                                                           |
| Home Connect                                                      |                                                           |
| Oven assistant with Voice control                                 | •                                                         |
| varioSpeed                                                        | •                                                         |
| cookControl / cookControl Plus / cookControl Pro                  | -1-1■                                                     |
| roastingSensor / roastingSensor Plus                              | -1 <b>■</b>                                               |
| bakingSensor Plus                                                 |                                                           |
| Oven shelf positions                                              | 5                                                         |
| Cleaning system                                                   |                                                           |
| activeClean® pyrolytic oven cleaning                              |                                                           |
| humidClean Plus                                                   |                                                           |
| Back / roof / side ecoClean® Direct liners                        | -1-1-                                                     |
| Cooking programmes                                                |                                                           |
| Number of heating methods                                         | 27                                                        |
| hotAir cooking (3D or 4D)                                         | 4D                                                        |
| Microwave (number of combination options)                         |                                                           |
| coolStart / fast preheat                                          | ■/■                                                       |
| Full width surface grill / hotAir grilling / Centre surface grill |                                                           |
| Pizza Setting / Bottom heat / Intensive heat                      |                                                           |
| Conventional / Conventional gentle                                | ■/■                                                       |
| Keep warm / Plate warming                                         | ■/■                                                       |
| Low temperature cooking / Dehydrate                               | ■/■                                                       |
| fullSteam Plus / pulseSteam                                       | - I <b>■</b>                                              |
| Dough proving / Reheating / Defrost                               |                                                           |
| Performance / Technical information                               |                                                           |
| Product dimensions H x W x D (mm)                                 | 595 x 594 x 548                                           |
| Cavity capacity (litres)                                          | 67                                                        |
| Water tank volume (litres)                                        | 1                                                         |
| Maximum microwave power (W) <sup>2</sup> / Number of power levels | 800 / 5                                                   |
| Nominal voltage (volts)                                           | 220-240                                                   |
| Total connected loading (watts)                                   | 3600                                                      |
| Cable length (cm)                                                 | 120                                                       |
| Minimum fuse protection                                           | 16A                                                       |
| Interior lights                                                   |                                                           |
| Door glazing                                                      | Quadruple                                                 |
| Energy efficiency data                                            |                                                           |
| Energy efficiency index (%)                                       | N/A                                                       |
| Energy efficiency class                                           | N/A                                                       |
| Energy consumption per cycle hotAir (kWh)¹                        | N/A                                                       |
| Energy consumption per cycle conventional (kWh)¹                  | N/A                                                       |
| Standard accessories                                              |                                                           |
| Full width enamelled pan / Wire shelves                           | 1/2                                                       |
| Steam trays                                                       | -                                                         |
| Telescopic rails                                                  |                                                           |