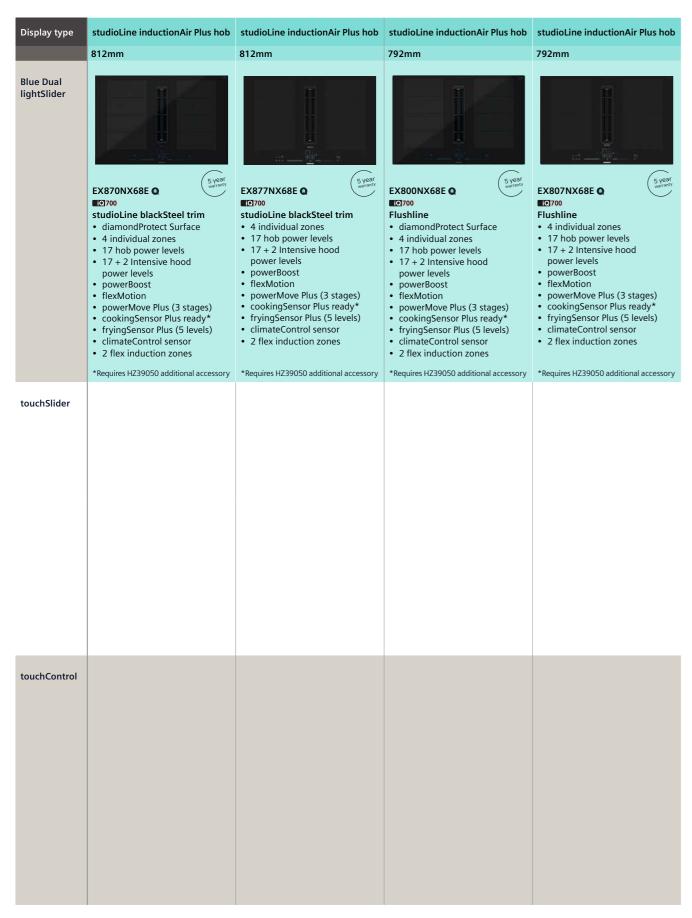

HOFF three piece induction pan set                                                                                                             | HZ9SE030 |
| Griddle plate, approx. 40x20 cm for use with flexInduction                                                                                         | HZ390522 |
| Teppan Yaki, approx. 40x20 cm for use with flexInduction                                                                                           | HZ390512 |
| Oval roasting dish with lid for use with induction hobs                                                                                            | HZ390011 |

For more details on the range of accessories available please visit siemens-home.bsh-group.com/uk/shop

 $^{4}$ 

# inductionAir Plus hobs product overview







#### studioLine 5 year warranty

A five year warranty is available on all Siemens studioLine hobs listed in this brochure to protect against manufacturing and material faults during this warranty



#### 2 year warranty

A two year warranty is available on all Siemens hobs listed in this brochure to protect against manufacturing and material faults during this warranty period.

| Home Connect                                                                                                                                                                                                                                            | period.