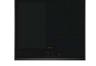

### **IQ 700 HN978GQB1B**

Single oven with microwave function and added steam Black with steel trim

Award Winning Ovens All studioLine ovens on these pages have been

accredited with these prestigious design awards.

studioLine pyrolytic single ovens specifications

| Appliance type                                                    | Pyrolytic oven with microwave<br>function and added steam |
|-------------------------------------------------------------------|-----------------------------------------------------------|
| Design family                                                     | <b>TQ</b> 700                                             |
| Model number                                                      | HN978GQB1B                                                |
| Design characteristics                                            |                                                           |
| TFT Touchdisplay / TFT Touchdisplay Plus / TFT Touchdisplay Pro   | -1-1■                                                     |
| Glass handle                                                      |                                                           |
| softMove door opening and closing                                 |                                                           |
| Safety features                                                   |                                                           |
| Electronic control                                                |                                                           |
| Digital temperature display with proposal                         |                                                           |
| Heating up indicator / Residual heat indicator                    | ■/■                                                       |
| Control panel lock / Automatic safety switch off                  | ■/■                                                       |
| Door lock                                                         |                                                           |
| Key features                                                      |                                                           |
| Individual Browning with camera                                   |                                                           |
| Home Connect                                                      |                                                           |
| Oven assistant with Voice control                                 | •                                                         |
| varioSpeed                                                        | •                                                         |
| cookControl / cookControl Plus / cookControl Pro                  | -1-1■                                                     |
| roastingSensor / roastingSensor Plus                              | -1 <b>■</b>                                               |
| bakingSensor Plus                                                 |                                                           |
| Oven shelf positions                                              | 5                                                         |
| Cleaning system                                                   |                                                           |
| activeClean® pyrolytic oven cleaning                              |                                                           |
| humidClean Plus                                                   |                                                           |
| Back / roof / side ecoClean® Direct liners                        | -1-1-                                                     |
| Cooking programmes                                                |                                                           |
| Number of heating methods                                         | 27                                                        |
| hotAir cooking (3D or 4D)                                         | 4D                                                        |
| Microwave (number of combination options)                         |                                                           |
| coolStart / fast preheat                                          | ■/■                                                       |
| Full width surface grill / hotAir grilling / Centre surface grill |                                                           |
| Pizza Setting / Bottom heat / Intensive heat                      |                                                           |
| Conventional / Conventional gentle                                | ■/■                                                       |
| Keep warm / Plate warming                                         | ■/■                                                       |
| Low temperature cooking / Dehydrate                               | ■/■                                                       |
| fullSteam Plus / pulseSteam                                       | - I <b>■</b>                                              |
| Dough proving / Reheating / Defrost                               |                                                           |
| Performance / Technical information                               |                                                           |
| Product dimensions H x W x D (mm)                                 | 595 x 594 x 548                                           |
| Cavity capacity (litres)                                          | 67                                                        |
| Water tank volume (litres)                                        | 1                                                         |
| Maximum microwave power (W) <sup>2</sup> / Number of power levels | 800 / 5                                                   |
| Nominal voltage (volts)                                           | 220-240                                                   |
| Total connected loading (watts)                                   | 3600                                                      |
| Cable length (cm)                                                 | 120                                                       |
| Minimum fuse protection                                           | 16A                                                       |
| Interior lights                                                   |                                                           |
| Door glazing                                                      | Quadruple                                                 |
| Energy efficiency data                                            |                                                           |
| Energy efficiency index (%)                                       | N/A                                                       |
| Energy efficiency class                                           | N/A                                                       |
| Energy consumption per cycle hotAir (kWh)¹                        | N/A                                                       |
| Energy consumption per cycle conventional (kWh)¹                  | N/A                                                       |
| Standard accessories                                              |                                                           |
| Full width enamelled pan / Wire shelves                           | 1/2                                                       |
| Steam trays                                                       | -                                                         |
| Telescopic rails                                                  |                                                           |