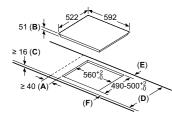

50 |

#### Induction hob EH801HVB1E



#### quickLite ceramic hob ET81RBHA1D



- A: Minimum distance from the hob cut-out to the wall.
- B: Recessed depth
  C: With fitted oven underneath min. 20. possibly more; see space requirements for the oven.

#### quickLite hob ET61RBEA1E



- A: Minimum distance from the hob cut-out to the wall.
- B: Recessed depth C: With fitted oven underneath min. 20, possibly more; see space requirements for the oven.

#### Induction hob EH601HEB1E



#### Induction hobs ED651HSB1E and EH631HEB1E



#### quickLite ceramic hob ET61RCEA1E



- A: Minimum distance from the hob cut-out
- to the wall.
- B: Recessed depth
  C: With fitted oven underneath min. 20, possibly more; see space requirements for the oven.

#### **Induction hobs** EU611BEB5E and EU611BEB5B



- A: Minimum distance from the hob cut-out to the wall.
   B: Recessed depth
   C: The clearance between the surface of the worktop and the top of the front of the oven must be 30 mm. See space requirements for the oven.

The worktop into which the hob is installed must withstand loads of approx. 60 kg; suitable substructures must be used

| D       | E    | F    |
|---------|------|------|
| 585-600 | 50   | ≥ 35 |
| > 600   | ≥ 50 | ≥ 50 |

#### **Induction hob** EU61RAGA5B



- A: Minimum distance from the hob cut-out to the wall.
   B: Recessed depth
- C: The clearance between the surface of the worktop and the top of the front of the oven must be 30 mm. See space requirements for the oven.

The worktop into which the hob is installed must withstand loads of approx. 60 kg; suitable s