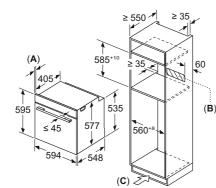

studioLine pyrolytic single ovens specifications

| Appliance type                                                    | Pyrolytic oven with microwave<br>function and added steam |
|-------------------------------------------------------------------|-----------------------------------------------------------|
| Design family                                                     | <b>TQ</b> 700                                             |
| Model number                                                      | HN978GQB1B                                                |
| Design characteristics                                            |                                                           |
| TFT Touchdisplay / TFT Touchdisplay Plus / TFT Touchdisplay Pro   | -1-1■                                                     |
| Glass handle                                                      |                                                           |
| softMove door opening and closing                                 |                                                           |
| Safety features                                                   |                                                           |
| Electronic control                                                |                                                           |
| Digital temperature display with proposal                         |                                                           |
| Heating up indicator / Residual heat indicator                    | ■/■                                                       |
| Control panel lock / Automatic safety switch off                  | ■/■                                                       |
| Door lock                                                         |                                                           |
| Key features                                                      |                                                           |
| Individual Browning with camera                                   |                                                           |
| Home Connect                                                      |                                                           |
| Oven assistant with Voice control                                 | •                                                         |
| varioSpeed                                                        | •                                                         |
| cookControl / cookControl Plus / cookControl Pro                  | -1-1■                                                     |
| roastingSensor / roastingSensor Plus                              | -1 <b>■</b>                                               |
| bakingSensor Plus                                                 |                                                           |
| Oven shelf positions                                              | 5                                                         |
| Cleaning system                                                   |                                                           |
| activeClean® pyrolytic oven cleaning                              |                                                           |
| humidClean Plus                                                   |                                                           |
| Back / roof / side ecoClean® Direct liners                        | -1-1-                                                     |
| Cooking programmes                                                |                                                           |
| Number of heating methods                                         | 27                                                        |
| hotAir cooking (3D or 4D)                                         | 4D                                                        |
| Microwave (number of combination options)                         |                                                           |
| coolStart / fast preheat                                          | ■/■                                                       |
| Full width surface grill / hotAir grilling / Centre surface grill |                                                           |
| Pizza Setting / Bottom heat / Intensive heat                      |                                                           |
| Conventional / Conventional gentle                                | ■/■                                                       |
| Keep warm / Plate warming                                         | ■/■                                                       |
| Low temperature cooking / Dehydrate                               | ■/■                                                       |
| fullSteam Plus / pulseSteam                                       | - I <b>■</b>                                              |
| Dough proving / Reheating / Defrost                               |                                                           |
| Performance / Technical information                               |                                                           |
| Product dimensions H x W x D (mm)                                 | 595 x 594 x 548                                           |
| Cavity capacity (litres)                                          | 67                                                        |
| Water tank volume (litres)                                        | 1                                                         |
| Maximum microwave power (W) <sup>2</sup> / Number of power levels | 800 / 5                                                   |
| Nominal voltage (volts)                                           | 220-240                                                   |
| Total connected loading (watts)                                   | 3600                                                      |
| Cable length (cm)                                                 | 120                                                       |
| Minimum fuse protection                                           | 16A                                                       |
| Interior lights                                                   |                                                           |
| Door glazing                                                      | Quadruple                                                 |
| Energy efficiency data                                            |                                                           |
| Energy efficiency index (%)                                       | N/A                                                       |
| Energy efficiency class                                           | N/A                                                       |
| Energy consumption per cycle hotAir (kWh)¹                        | N/A                                                       |
| Energy consumption per cycle conventional (kWh)¹                  | N/A                                                       |
| Standard accessories                                              |                                                           |
| Full width enamelled pan / Wire shelves                           | 1/2                                                       |
| Steam trays                                                       | -                                                         |
| Telescopic rails                                                  |                                                           |