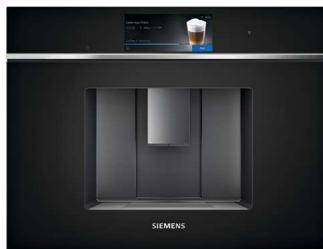

### studioLine 5 year warranty

A five year warranty is available on all Siemens studioLine ovens and compact appliances listed in this brochure to protect against warranty 5 year manufacturing and material faults during this warranty period.

### Models shown left:

HN978GQB1B single oven, CT918L1D0 coffee machine, BI710C1B1B warming drawer, CM978GNB1B compact oven, BV910E1B1 vacuum drawer.

Connecting to the endless possibilities of the smart home, to free up time for the things that matter.