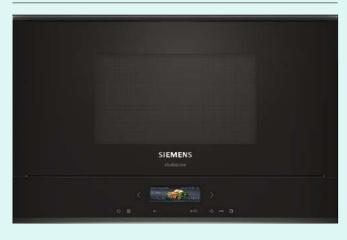

### Elegance and performance united in the kitchen.

Both functional and beautiful the door of the studioLine iQ700 oven consists of high-quality black glass. The handle in the same material seems invisible to the eye when looking at it from the front, while offering a solid grasp, when needed.

### Models shown left:

HN978GQB1B single oven, CT918L1D0 coffee machine, BI710C1B1B warming drawer, CM978GNB1B compact oven, BV910E1B1 vacuum drawer.

Connecting to the endless possibilities of the smart home, to free up time for the things that matter.

The Siemens studioLine range offers many time saving shortcuts and innovative cooking solutions.

The top of the range full size combination oven HN978GQB1B, offers greater cooking options with both microwave and pulseSteam functions while pyrolytic cleaning makes cleaning the oven effortless.