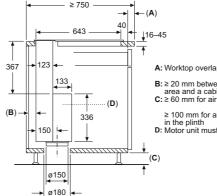

andard installation: Partially laid around the toe kick



ation with gas hob is not possible To prevent power loss, observe the following:

- Distance between appliance frame and wall min. 50 mm



Standard: with worktop divider between downdraft and hob

Combination with gas hob is not possible To prevent power loss, observe the following:



Combination with gas hob is not possible To prevent power loss, observe the following:

#### Standard, top-mounted installation



Standard: with worktop divider between downdraft and hob

- A: ≥ 20 mm between the Guided Air suction area and a cabinet wall
  B: ≥ 60 mm for air recirculation
- ≥ 100 mm for air extraction with ducting

C: Motor unit must always be accessible

#### Seamless, top-mounted installation

#### (Special accessory required)



Installation with fully laid pipework to the toe kick for poorly insulated exterior walls or above cold floors

#### A: Worktop overlap to kitchen cabinet



- Do not install upper cabinets or open shelf elements above the appliance
- Left/right distance between appliance and wall/adjacent upper cabinet min. 500 mm

#### ination with electric hob less, top-mounted installati



A. Workton overlan to kitchen cabinet

- Do not install upper cabinets or open shelf elements above the appliance
- Left/right distance between appliance and wall/adjacent upper cabinet min. 500 mm



#### studioLine glassdraftAir hood LD88WMM66B



A: Installation of motor unit on front/rear or offset laterally with max. 3 m clearance (special accessory required)

Motor unit must always be accessible



A: Exteri