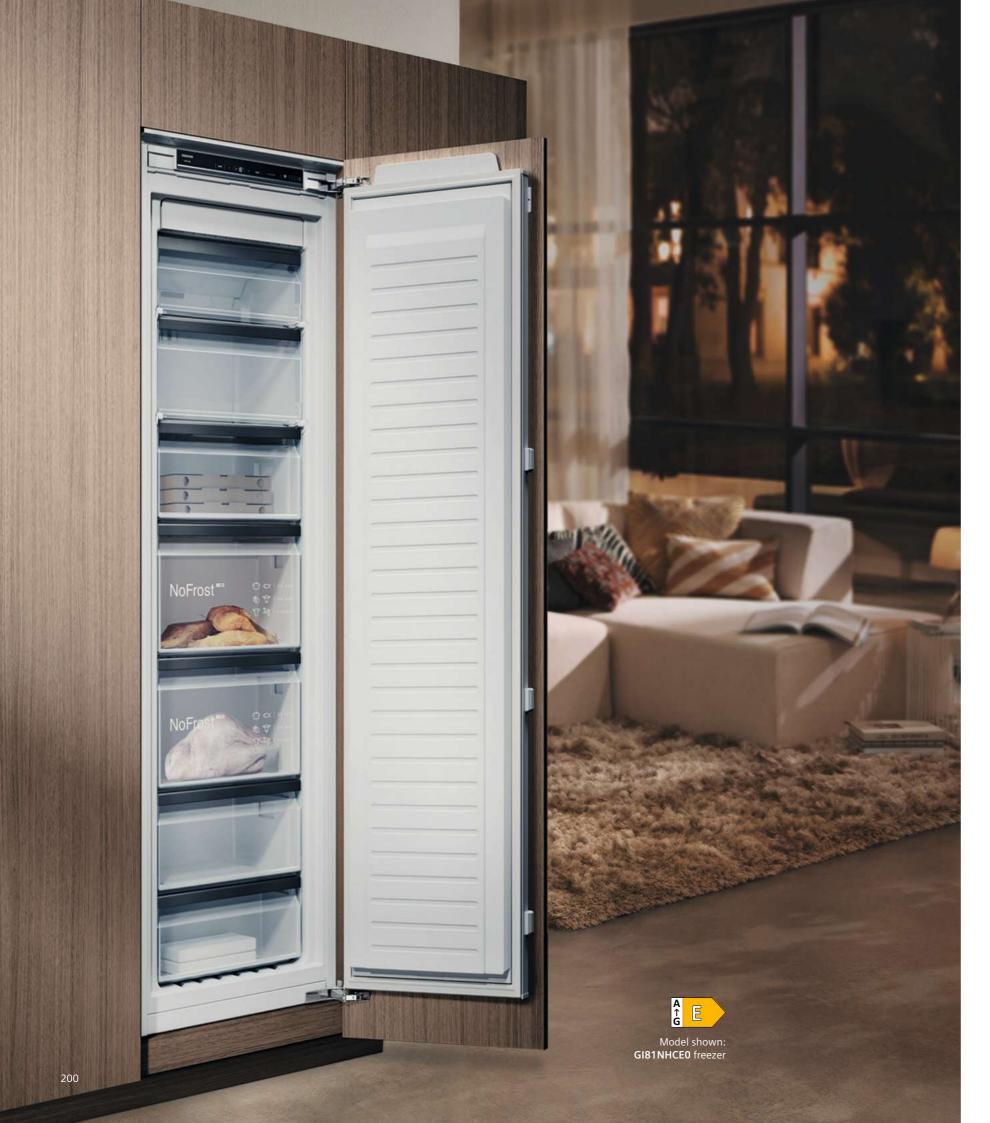

e interior uniformly.



#### Suitable storage solutions for all needs.





Ergonomically ideal access
Fully-retractable drawers
on telescopic rails create an
easy access shelving zone.
This makes it easy to pull
the drawers out further,
providing a better overview
of all food items and making
them easier to remove.



**Bottle rack** 



Available on some models, the perfect place to store wine of all varieties and make the best use of fridge space. The waveshaped bottle rack can be positioned

in a variety of places and

safely stores bottles without them rolling back and forth.



0



fresh Protect box

Provides the optimum temperature for individual foods, allowing them to stay fresher for longer. This in turn helps reduce waste and trips to the supermarket – saving time and money.



# Freezer features

With noFrost technology, the freezer no longer needs to be defrosted manually.



#### noFrost

Defrosting the freezer is now done automatically. Siemens freezers are equipped with intelligent sensor-controlled technology to save the chore of defrosting the freezer. An air-circulation system guides the humidity to the outside of the refrigerator into an external evaporation tray, and sensors measure the degree of humidity and any frost production – ensuring the appliance is periodically defrosted without the need to turn it off or empty it out. Also, ice no longer forms on the inside of the refrigerator, and the appliance's energy consumption remains consistently low.



#### lowFrost

For those models that come with lowFrost, life is still made easier. lowFrost reduc