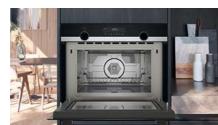

### Compacts

With the variety of appliances in our compact built-in range, Siemens provides a combination of options to suit preferences, while delivering complete visual perfection. Siemens 45cm and 38cm high compact appliances allow for a full array of cooking configurations. Depending on the range and model, compact ovens are available with steam or integrated microwave, offering space-saving design without compromising on style or utility.

### Ovens with integral microwave\*

When teamed with a single oven, Siemens iQ700 compact ovens with microwave offer a great alternative to a double oven when more space is needed for traditional cooking. Designed first and foremost to function as an oven, with construction, features and functions identical to a traditional single oven, these models benefit from the addition of microwaves at low medium power (max. 360W) to deliver oven-led combination cooking. Our varioSpeed faster cooking feature speeds up the cooking process while retaining traditional cooking results.

### Microwave combination ovens\*

These iQ500 models are designed to provide more functionality than a solo microwave oven, focusing on combination cooking, with the microwave using higher power (max. 600W) to lead the cooking process, supported by hot air or grill functions to deliver speedy crisp and browned results. Based around a more traditional microwave functionality these models offer the perfect solution if regular microwave heating is the priority, but with the back-up of separate or combination hot air cooking and grill functionality if required.