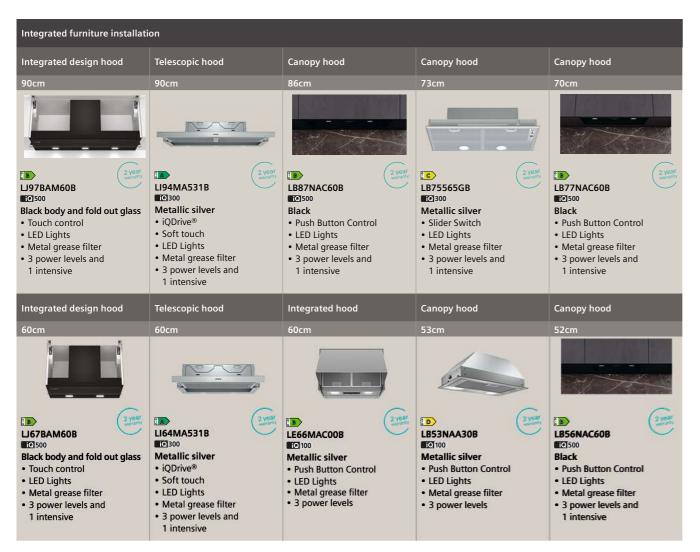

h gas hob is not possible

To prevent power loss, observe the following:

Do not install upper cabinets or open shelf elements above the appliance

#### Standard, top-mounted installation



Standard: with worktop divider between downdraft and hob A: ≥ 20 mm between the Guided Air suction area and a cabinet wall
B: ≥ 60 mm for air recirculation

≥ 100 mm for air extraction with ducting

#### C: Motor unit must always be accessible

#### Seamless, top-mounted installation

#### (Special accessory required)



A: Worktop overlap to kitchen cabinet

B: ≥ 20 mm between the Guided Air suction area and a cabinet wall
C: ≥ 60 mm for air recirculation

≥ 100 mm for air extraction with ducting in the plinth

D: Motor unit must always be accessible

# Core Hoods and Venting Hobs product overview









#### 2 year warranty

A two year warranty is available on all Siemens hood appliances listed in this brochure to protect against manufacturing and material faults during this warranty period.





#### The finishing touch for your kitchen. Now with flexible installation.

Extract cooking smells at source with the iQ700 glassdraftAir hood, ideal for keeping the sightlines of open plan kitchens. Conveniently placed within the worktop, this elegant hood can be automatically raised when needed, then disappears at the touch of a button. There is no need to worry about losing storage space beneath as the motor can be placed somewhere more convenient with the remote installation kit.

The Siemens Remote Motor Installation Mounting Kit (LZ21WWM11) frees up space under the worktop and provide