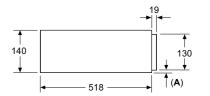

in the base min. 200 cm<sup>2</sup>



Note the pivoting range of the fascia.

#### Single ovens HB578GBS7B and HB537GBS3B





A: 19.5 mm
B: Space for appliance connection 320 x

#### Installation with a hob.





## Oven technical diagrams

#### Compact ovens CM778GNB1B, CM776G1B1B, CM736G1B1B and CM724G1B1B



#### Compact oven CS736G1B1



#### Compact microwave combination CM585AGS0B



#### Compact microwave oven CE732GXB1B



## Microwave oven technical diagrams

#### Microwave BF722L1B1B



#### Microwave BF555LMS0B



#### Microwave BF525LMS0B



## Warming drawer technical diagrams

#### Warming drawer BI710D1B1B

#### Warming drawers BI710C1B1B and BI710E1B1



A: 287.5 mm



A: 287.5 mm Ovens with appliance height of 595 mm can be installed above the warming drawer without





A: 7.5 mm

Compact ovens with appliance height of 455 mm can be installed above the warming drawer without an intermediate floor

#### Warming drawer BI510CNR0B





Compact ovens with an appliance height of 455 mm can be installed above a warming drawer. An intermediate floor is not required.

## Coffee centre technical diagrams

#### Coffee centre CT718L1B0





Recommended installation height 950–1450 mm



# Induction, ceramic and gas hobs. Designed to impress

The Siemens hob range combines stunning design with innovative technology and ergonomic design.

The advanced technology available on Siemens hobs ensures the cooking experience is as enjoyable as possible, while time-saving features help prepare dishes quickly and effortlessly. With a wide range of styles, sizes and cooking t