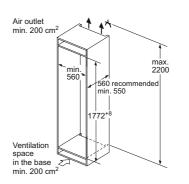

### iQ500 compact oven range

### iQ500 drawer range

| Display type                                                | 10cm Drawer                                                                                                                |
|-------------------------------------------------------------|----------------------------------------------------------------------------------------------------------------------------|
|                                                             | Warming drawer                                                                                                             |
| All drawers have: • Push/pull opening • Heated ceramic base | BI510CNR0B  • 14cm height  • Maximum capacity - plates 14  • Maximum capacity - espresso cups 64  • Temperature levels - 3 |

### 2 vear warrant

A two year warranty is available on all Siemens ovens and compact appliances listed in this brochure to protect against manufacturing and material faults during this warranty period.

# Pyrolytic single ovens

### **IQ** 700 HM778GMB1B

Single multi-function oven with integral microwave Black with steel trim

Award Winning

All ovens on these pages have been accredited with these prestigious design awards.

Ovens

### Pyrolytic single ovens specifications

| Appliance type                                                    | Single pyrolytic oven with<br>microwave function |
|-------------------------------------------------------------------|--------------------------------------------------|
| Design family                                                     | iQ 700                                           |
| Model number                                                      | HM778GMB1B                                       |
| Design characteristics                                            | Large Display                                    |
| TFT Touchdisplay Pro / TFT Touchdisplay Plus / TFT Touchdisplay   | ■1-1-                                            |
| softMove door opening and closing                                 |                                                  |
| Safety features                                                   |                                                  |
| Electronic control                                                |                                                  |
| Digital temperature display with proposal                         |                                                  |
| Heating up indicator / Residual heat indicator                    | ■/■                                              |
| Control panel lock / Automatic safety switch off                  | <b>I</b> /                                       |
| Door lock                                                         |                                                  |
| Key features                                                      |                                                  |
| Home Connect                                                      |                                                  |
| Oven assistant with Voice control                                 |                                                  |
| varioSpeed                                                        |                                                  |
| cookControl / cookControl Plus / cookControl Pro                  | -1-1                                             |
| roastingSensor / roastingSensor Plus                              | -1                                               |
| Oven shelf positions                                              | 5                                                |
| Cleaning System                                                   |                                                  |
| activeClean® pyrolytic oven cleaning                              |                                                  |
| humidClean Plus                                                   |                                                  |
| Back / roof / side ecoClean® Direct liners                        |                                                  |
| Cooking programmes                                                | 21                                               |
| hotAir cooking (3D or 4D)                                         | 4D                                               |
| Microwave (number of combination options)                         | 5                                                |
| coolStart / fast preheat                                          |                                                  |
| Full width surface grill / hotAir grilling / Centre surface grill |                                                  |
| Pizza Setting / Bottom heat / Intensive heat                      | -/-/-                                            |
| Conventional / Conventional gentle                                |                                                  |
| Keep warm / Plate warming                                         |                                                  |
| Low temperature cooking / Dehydrate                               | 1                                                |
| fullSteam Plus / pulseSteam                                       |                                                  |
| Reheating / Defrost                                               |                                                  |
| AirFry with homeConnect app                                       | -                                                |
| Performance / Technical information                               |                                                  |
| Product dimensions H x W x D (mm)                                 | 595 x 594 x 548                                  |
| Cavity capacity (litres)                                          | 67                                               |
| Water tank volume (litres)                                        | -                                                |
| Maximum microwave power (W) <sup>2</sup> / Number of power levels | 800 / 5                                          |
| Nominal voltage (volts)                                           | 220-240                                          |
| Total connected loading (watts)                                   | 3600                                             |
| Cable length (cm)                                                 | 120                                              |
| Minimum fuse protection                                           | 120<br>16A                                       |
| · · · · · · · · · · · · · · · · · · ·                             | I bA                                             |
| Interior lights                                                   |                                                  |
| Door glazing                                                      | Quadruple                                        |
| Energy efficiency data                                            |                                                  |
| Energy efficiency index (%)                                       | -                                                |
| Energy efficiency class                                           | -                                                |
| Energy consumption per cycle hotAir (kWh)¹                        | -                                                |
| Energy consumption per cycle conventional (kWh) <sup>1</sup>      | -                                                |
| Time to cook standard load (mins)                                 | -                                                |
| Largest baking sheet area (cm)                                    | 1290                                             |
| Standard accessories                                              |                                                  |
| Full width enamelled pan / Wire shelves                           | 1/2                                              |
| Steam trays                                                       | -                                                |
| Telescopic rails                                                  | Available as an accessory                        |