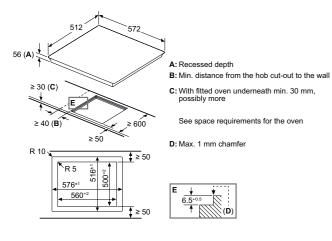

6 (**C**)

- B: Min. distance from the hob cut-out to
- See space requirements for the over
- The worktop into which the hob is installed must withstand loads of approx. 60 kg; suitable substructures must be used if

| D       | E    | F    |
|---------|------|------|
| 585-600 | 50   | ≥ 35 |
| > 600   | ≥ 50 | ≥ 50 |

#### Induction hob EH801HVB1E



#### quickLite ceramic hob ET81RBHA1D



- A: Minimum distance from the hob cut-out to the wall.
- B: Recessed depth
  C: With fitted oven underneath min. 20. possibly more; see space requirements for the oven.

#### quickLite hob ET61RBEA1E



- A: Minimum distance from the hob cut-out to the wall.
- B: Recessed depth C: With fitted oven underneath min. 20, possibly more; see space requirements for the oven.

#### Induction hob EH601HEB1E



#### Induction hobs ED651HSB1E and EH631HEB1E



#### quickLite ceramic hob ET61RCEA1E



- A: Minimum distance from the hob cut-out
- to the wall.
- B: Recessed depth
  C: With fitted oven underneath min. 20, possibly more; see space requirements for the oven.

#### **Induction hobs** EU611BEB5E and EU611BEB5B



- A: Minimum distance from the hob cut-out to the wall.
   B: Recessed depth
   C: The clearance between the surface of the worktop and the top of the front of the oven must be 30 mm. See space requirements for the oven.

The worktop into which the hob is installed must withstand loads of approx. 60 kg; suitable substructures must be used

| D       | E    | F    |
|---------|------|------|
| 585-600 | 50   | ≥ 35 |
| > 600   | ≥ 50 | ≥ 50 |

#### **Induction hob** EU61RAGA5B