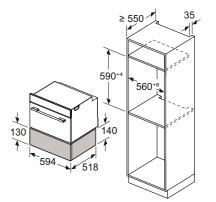

# Oven product overview

All single and compact ovens included on these pages feature softClose (excluding BF922L1B1B and BF922R1B1B)

| Display<br>type       |                                                                                                                            |                                                                                                            |                                                                                                | Single ovens (60cm)<br>with ecoClean (non-pyro                                                                                                | llytic)                                                                                                                                                              |
|-----------------------|----------------------------------------------------------------------------------------------------------------------------|------------------------------------------------------------------------------------------------------------|------------------------------------------------------------------------------------------------|-----------------------------------------------------------------------------------------------------------------------------------------------|----------------------------------------------------------------------------------------------------------------------------------------------------------------------|
|                       | Microwave                                                                                                                  | Added Steam                                                                                                | Standard                                                                                       | Steam                                                                                                                                         |                                                                                                                                                                      |
| TFT Touchdisplay Pro  | HN978GQB1B Q • Cooking functic • Individual Brow • 4D hotAir                                                               |                                                                                                            | HB978GNB1B Q  • Cooking functions: 13  • 4D hotAir  • cookControl Pro                          | HS958KDB1 Q  • Cooking functions: 24  • Voice activated door opening                                                                          | HS958GED1B Q  • Cooking functions: 24  • Individual Browning with camera                                                                                             |
|                       | 4D hotAir     cookControl Pro     pulseSteam     roastingSensor Plus     bakingSensor Plus     varioSpeed     activeClean® |                                                                                                            | roastingSensor Plus     bakingSensor Plus     activeClean®                                     | 4D hotAir     cookControl Pro     roastingSensor Plus     bakingSensor Plus     Sous-vide     fullSteam Plus     pulseSteam     ecoClean Plus | 4D hotAir     cookControl Pro     roastingSensor Plus     bakingSensor Plus     Sous-vide     fullSteam Plus     pulseSteam     ecoClean Plus Fixed water connection |
| TFT Touchdisplay Plus | HM976GMB1B • • Cooking functions: 19 • 4D hotAir • cookControl Pro • roastingSensor Plus • varioSpeed • activeClean®       | HR976GMB1B • Cooking functions: 19 4 D hotAir cookControl Pro pulseSteam roasstingSensor Plus activeClean® | HB976GMB1B • Cooking functions: 13 4 D hotAir cookControl Pro roastingSensor Plus activeClean® | HS956GCB1B • Cooking functions: 22 4 D hotAir cookControl Pro roastingSensor Plus Sous-vide fullSteam Plus pulseSteam ecoClean Plus           |                                                                                                                                                                      |
| TFT Touchdisplay      |                                                                                                                            |                                                                                                            | HB974GLB1B Q Cooking functions: 13 Jo hotAir cookControl Pro roastingSensor activeClean®       |                                                                                                                                               |                                                                                                                                                                      |

All single ovens, compact ovens and coffee machine included on these pages feature Siemens Home Connect (excluding BF922L1B1B and BF922R1B1B)

| Compact ovens (45cm) with activeClean (pyrolytic/self-cleaning)                                                                                 | Compact ovens (45cm)<br>with ecoClean (non-pyrolytic)<br>(excluding CM924G1B1B)                                                                                            |                                                                                                            | Compact microwave                              |                                                | Coffee Centre                                                                                                        |
|-------------------------------------------------------------------------------------------------------------------------------------------------|----------------------------------------------------------------------------------------------------------------------------------------------------------------------------|------------------------------------------------------------------------------------------------------------|------------------------------------------------|------------------------------------------------|----------------------------------------------------------------------------------------------------------------------|
| Microwave                                                                                                                                       | Steam                                                                                                                                                                      | Microwave                                                                                                  | Microwave                                      |                                                |                                                                                                                      |
| CM978GNB1B Q  • Cooking functions: 21  • 4D hotAir  • cookControl Pro  • roastingSensor Plus  • bakingSensor Plus  • varioSpeed  • activeClean® | CS958GDD1 Q Cooking functions: 24 AD hotAir cookControl Pro roastingSensor Plus bakingSensor Plus Sous-vide fullSteam Plus pulseSteam ecoClean Plus Fixed water connection |                                                                                                            |                                                |                                                | ct918L1D0  • coffeeWorld • aromaSelect • aromaDouble Shot • sensoFlow system • autoMilk Clean Fixed water connection |
| CM976GMB1B •  Cooking functions: 19  4D hotAir  cookControl Pro roastingSensor Plus varioSpeed activeClean®                                     | CS956GCB1 • Cooking functions: 22 AD hotAir cookControl Pro roastingSensor Plus Sous-vide fullSteam Plus pulseSteam ecoClean Plus                                          |                                                                                                            |                                                |                                                |                                                                                                                      |
|                                                                                                                                                 |                                                                                                                                                                            | CM924G1B1B Q  • Cooking functions: 15  • 2D hotAir  • cookControl Plus  • varioSpeed ecoClean not included | BF922R1B1B • cookControl 7 • 900 Watts maximum | BF922L1B1B • cookControl 7 • 900 Watts maximum |                                                                                                                      |