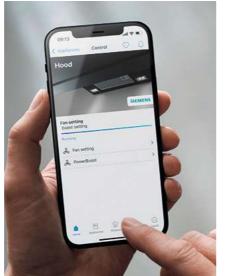

### Hobs and Hood

- Notifications: Helpful push notifications aid to stay on top of maintenance, such as knowing when to replace the grease filters.
- Hob Assistant: Packed full of dishes to make cooking on the hob simple as settings are sent directly to the hob to help achieve perfect results.
- Hob-Hood Control: Siemens hobs and hoods with Siemens Home Connect work together intelligently. The hood will switch on and adjust its settings automatically as needed based on the hobs output.