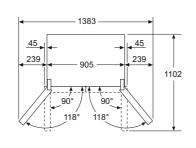

studioLine pyrolytic single ovens specifications

| Appliance type                                                    | Pyrolytic oven with microwave<br>function and added steam |
|-------------------------------------------------------------------|-----------------------------------------------------------|
| Design family                                                     | <b>TQ</b> 700                                             |
| Model number                                                      | HN978GQB1B                                                |
| Design characteristics                                            |                                                           |
| TFT Touchdisplay / TFT Touchdisplay Plus / TFT Touchdisplay Pro   | -1-1■                                                     |
| Glass handle                                                      |                                                           |
| softMove door opening and closing                                 |                                                           |
| Safety features                                                   |                                                           |
| Electronic control                                                |                                                           |
| Digital temperature display with proposal                         |                                                           |
| Heating up indicator / Residual heat indicator                    | ■/■                                                       |
| Control panel lock / Automatic safety switch off                  | ■/■                                                       |
| Door lock                                                         |                                                           |
| Key features                                                      |                                                           |
| Individual Browning with camera                                   |                                                           |
| Home Connect                                                      |                                                           |
| Oven assistant with Voice control                                 | •                                                         |
| varioSpeed                                                        | •                                                         |
| cookControl / cookControl Plus / cookControl Pro                  | -1-1■                                                     |
| roastingSensor / roastingSensor Plus                              | -1 <b>■</b>                                               |
| bakingSensor Plus                                                 |                                                           |
| Oven shelf positions                                              | 5                                                         |
| Cleaning system                                                   |                                                           |
| activeClean® pyrolytic oven cleaning                              |                                                           |
| humidClean Plus                                                   |                                                           |
| Back / roof / side ecoClean® Direct liners                        | -1-1-                                                     |
| Cooking programmes                                                |                                                           |
| Number of heating methods                                         | 27                                                        |
| hotAir cooking (3D or 4D)                                         | 4D                                                        |
| Microwave (number of combination options)                         |                                                           |
| coolStart / fast preheat                                          | ■/■                                                       |
| Full width surface grill / hotAir grilling / Centre surface grill |                                                           |
| Pizza Setting / Bottom heat / Intensive heat                      |                                                           |
| Conventional / Conventional gentle                                | ■/■                                                       |
| Keep warm / Plate warming                                         | ■/■                                                       |
| Low temperature cooking / Dehydrate                               | ■/■                                                       |
| fullSteam Plus / pulseSteam                                       | - I <b>■</b>                                              |
| Dough proving / Reheating / Defrost                               |                                                           |
| Performance / Technical information                               |                                                           |
| Product dimensions H x W x D (mm)                                 | 595 x 594 x 548                                           |
| Cavity capacity (litres)                                          | 67                                                        |
| Water tank volume (litres)                                        | 1                                                         |
| Maximum microwave power (W) <sup>2</sup> / Number of power levels | 800 / 5                                                   |
| Nominal voltage (volts)                                           | 220-240                                                   |
| Total connected loading (watts)                                   | 3600                                                      |
| Cable length (cm)                                                 | 120                                                       |
| Minimum fuse protection                                           | 16A                                                       |
| Interior lights                                                   |                                                           |
| Door glazing                                                      | Quadruple                                                 |
| Energy efficiency data                                            |                                                           |
| Energy efficiency index (%)                                       | N/A                                                       |
| Energy efficiency class                                           | N/A                                                       |
| Energy consumption per cycle hotAir (kWh)¹                        | N/A                                                       |
| Energy consumption per cycle conventional (kWh)¹                  | N/A                                                       |
| Standard accessories                                              |                                                           |
| Full width enamelled pan / Wire shelves                           | 1/2                                                       |
| Steam trays                                                       | -                                                         |
| Telescopic rails                                                  |                                                           |