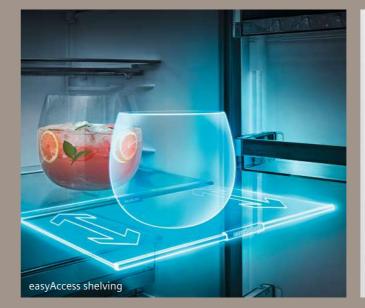

inishes on Siemens cooling appliances. There is an option to suit every kitchen.







Black glass

**Brushed steel** anti-fingerprint

Brushed black steel anti-fingerprint

#### Handle options.

Depending on preference, choose from stylish quality bar handles or handles that are integrated into the appliance for a more seamless look.







**Integrated Vertical** 

**Vertical Bar Handles** 

#### Temperature displays.

There are options for cooling appliances with a large front display, or with the control hidden on the inside of the appliance as our Siemens cooling range varies from large digital screens visible on the front door of the appliance to internal LED controls.



**Exterior Electronic** Display



**Interior Digital LED Display** (iQ300)



Interior Electronic LED Display













#### easyAccess shelving zone on single door freezers Creates additional space whilst delivering the design





#### LED Illumination





#### autoAirflow system

This system works with the electronics to optimise the air circulation within the fridge and freezer compartments to ensure even cooling throughout the appliance. This means however groceries are organised, it will cool them quickly no matter where they are placed. The back wall of the appliance has open vents which work with the cooling circuit to draw cold air into each compartment.



Adjustable door trays and glass shelves that can be moved even when full for optimal convenience.



#### Bottle rack

Available on some models which is the perfect place to store wine of all varieties and make the best use of the f