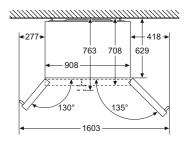

extended

B: Add 25 mm for fixed spacers on back



A: Front is adjustable from 1830 to 1847 mm, with front levelling feet fully





A: Ritchen cabinet or worktop depth
 B: Wall
 Drawers can be pulled and taken out with door open to 90°



#### Multi Door / American Style fridge freezer KF96DPXEA



- A: Front is adjustable 1830–1847 mm, with front levelling feet fully extended
- B: Add 25 mm for fixed spacers on back
- C: Water connection position







#### Multi Door / American Style fridge freezers KF96NAXEAG and KF96NVPEAG



A: Front is adjustable from 1830 to 1847, with front levelling feet fully extended
 B: Add 25 for fixed spacers on back



A: Front is adjustable from 1830 to 1847, with front levelling feet fully extended







#### American Style fridge freezer KA93GAIDP







# Innovative features for sparkling results

## Siemens built-in dishwashers feature modern design and innovative ideas for seamless living.

Siemens dishwashers are equipped with practical innovations such as varioSpeed Plus, which washes and dries your dishes three times faster than the average cycle, and Zeolith® drying technology that transforms humidity into heat for gentle and effective drying results.

With maximum flexibility from adjustable baskets and foldable racks to stylish innovations such as sideLight and timeLight floor projection, Siemens dishwashers provide the perfect balance between modern design and innovative technology. The ideal solution for family dinners or hosting parties for friends with the assurance of sparkling clean dishes and glasses.



#### Siemens bu