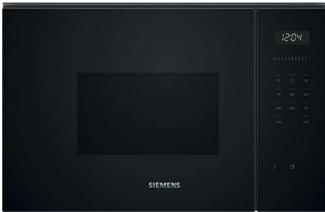

### **IQ 700 HN978GQB1B**

Single oven with microwave function and added steam Black with steel trim

Award Winning Ovens All studioLine ovens on these pages have been

accredited with these prestigious design awards.

studioLine pyrolytic single ovens specifications

| Appliance type                                                    | Pyrolytic oven with microwave<br>function and added steam |
|-------------------------------------------------------------------|-----------------------------------------------------------|
| Design family                                                     | <b>TQ</b> 700                                             |
| Model number                                                      | HN978GQB1B                                                |
| Design characteristics                                            |                                                           |
| TFT Touchdisplay / TFT Touchdisplay Plus / TFT Touchdisplay Pro   | -1-1■                                                     |
| Glass handle                                                      |                                                           |
| softMove door opening and closing                                 |                                                           |
| Safety features                                                   |                                                           |
| Electronic control                                                |                                                           |
| Digital temperature display with proposal                         |                                                           |
| Heating up indicator / Residual heat indicator                    | ■/■                                                       |
| Control panel lock / Automatic safety switch off                  | ■/■                                                       |
| Door lock                                                         |                                                           |
| Key features                                                      |                                                           |
| Individual Browning with camera                                   |                                                           |
| Home Connect                                                      |                                                           |
| Oven assistant with Voice control                                 | •                                                         |
| varioSpeed                                                        | •                                                         |
| cookControl / cookControl Plus / cookControl Pro                  | -1-1■                                                     |
| roastingSensor / roastingSensor Plus                              | -1 <b>■</b>                                               |
| bakingSensor Plus                                                 |                                                           |
| Oven shelf positions                                              | 5                                                         |
| Cleaning system                                                   |                                                           |
| activeClean® pyrolytic oven cleaning                              |                                                           |
| humidClean Plus                                                   |                                                           |
| Back / roof / side ecoClean® Direct liners                        | -1-1-                                                     |
| Cooking programmes                                                |                                                           |
| Number of heating methods                                         | 27                                                        |
| hotAir cooking (3D or 4D)                                         | 4D                                                        |
| Microwave (number of combination options)                         |                                                           |
| coolStart / fast preheat                                          | ■/■                                                       |
| Full width surface grill / hotAir grilling / Centre surface grill |                                                           |
| Pizza Setting / Bottom heat / Intensive heat                      |                                                           |
| Conventional / Conventional gentle                                | ■/■                                                       |
| Keep warm / Plate warming                                         | ■/■                                                       |
| Low temperature cooking / Dehydrate                               | ■/■                                                       |
| fullSteam Plus / pulseSteam                                       | - I <b>■</b>                                              |
| Dough proving / Reheating / Defrost                               |                                                           |
| Performance / Technical information                               |                                                           |
| Product dimensions H x W x D (mm)                                 | 595 x 594 x 548                                           |
| Cavity capacity (litres)                                          | 67                                                        |
| Water tank volume (litres)                                        | 1                                                         |
| Maximum microwave power (W) <sup>2</sup> / Number of power levels | 800 / 5                                                   |
| Nominal voltage (volts)                                           | 220-240                                                   |
| Total connected loading (watts)                                   | 3600                                                      |
| Cable length (cm)                                                 | 120                                                       |
| Minimum fuse protection                                           | 16A                                                       |
| Interior lights                                                   |                                                           |
| Door glazing                                                      | Quadruple                                                 |
| Energy efficiency data                                            |                                                           |
| Energy efficiency index (%)                                       | N/A                                                       |
| Energy efficiency class                                           | N/A                                                       |
| Energy consumption per cycle hotAir (kWh)¹                        | N/A                                                       |
| Energy consumption per cycle conventional (kWh)¹                  | N/A                                                       |
| Standard accessories                                              |                                                           |
| Full width enamelled pan / Wire shelves                           | 1/2                                                       |
| Steam trays                                                       | -                                                         |
| Telescopic rails                                                  |                                                           |