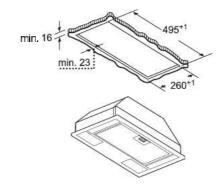

### studioLine single ovens specifications

| Appliance type                                                    | Oven with steam function       | Oven with steam function       |
|-------------------------------------------------------------------|--------------------------------|--------------------------------|
| Design family                                                     | iQ 700                         | iQ 700                         |
| Model number                                                      | HS958GED1B                     | HS956GCB1B                     |
| Design characteristics                                            |                                |                                |
| TFT Touchdisplay / TFT Touchdisplay Plus / TFT Touchdisplay Pro   | -1-1■                          | -1■1-                          |
| Glass handle                                                      |                                |                                |
| softMove door opening and closing                                 | •                              |                                |
| Safety features                                                   |                                |                                |
| Electronic control                                                |                                | •                              |
| Heating up indicator / Residual heat indicator                    | <b>I</b>                       | ■/■                            |
| Control panel lock / Automatic safety switch off                  | <b>I</b> / <b>I</b>            | ■/■                            |
| Door lock                                                         | _                              | _                              |
| Key features                                                      |                                |                                |
| Voice activated door opening (via Alexa)                          | -                              | -                              |
| Individual Browning with camera                                   |                                | _                              |
| Home Connect                                                      |                                |                                |
| Oven assistant with Voice control                                 |                                |                                |
| varioSpeed                                                        | -                              | -                              |
| cookControl / cookControl Plus / cookControl Pro                  | -1-1■                          | -1-1■                          |
| roastingSensor / roastingSensor Plus                              | -1■                            | <b>-1</b> ■                    |
| bakingSensor Plus                                                 |                                | _                              |
| Oven shelf positions                                              | 5                              | 5                              |
| Cleaning system                                                   |                                |                                |
| activeClean® pyrolytic oven cleaning                              | -                              | -                              |
| humidClean Plus                                                   |                                |                                |
| Back / roof / side ecoClean® Direct liners                        | ■/■/■                          | <b>=</b> / <b>=</b> / <b>=</b> |
| Cooking programmes                                                |                                |                                |
| Number of heating methods                                         | 24                             | 22                             |
| hotAir cooking (3D or 4D)                                         | 4D                             | 4D                             |
| Microwave (number of combination options)                         | -                              | -                              |
| coolStart / fast preheat                                          | <b>I</b> / <b>I</b>            | <b>I</b>                       |
| Full width grill / Half width grill / hotAir grilling             |                                | ■/■/■                          |
| Pizza Setting / Bottom heat / Intensive heat                      | ■/■/■                          | ■/■/-                          |
| Conventional / Conventional gentle                                | ■ / ■<br>- · -                 | ■/■<br>                        |
| Keep warm / Plate warming                                         | <b>I</b> ./.                   | <b>I</b> / <b>I</b>            |
| Low temperature cooking / Dehydrate                               | <b>I</b> / <b>I</b>            | <b>I</b> /-                    |
| fullSteam Plus / pulseSteam                                       | 1                              | ■/■<br>-                       |
| Steam jet                                                         | -                              |                                |
| Sous-vide function                                                |                                |                                |
| Dough proving / Reheating / Defrost                               | <b>=</b> / <b>=</b> / <b>=</b> |                                |
| Performance / Technical information                               |                                |                                |
| Product dimensions H x W x D (mm)                                 | 595 x 594 x 548                | 595 x 594 x 548                |
| Water tank volume (litres)                                        | -                              | 1                              |
| Fixed water connection                                            | •                              | _                              |
| Maximum microwave power (W) <sup>2</sup> / Number of power levels |                                | _                              |
| Nominal voltage (volts)                                           | 220-240                        | 220-240                        |
| Total connected loading (watts)                                   | 3600                           | 3600                           |
| Cable length (cm)                                                 | 120                            | 120                            |
| Minimum fuse protection                                           | 16A                            | 16A                            |
| Interior lights                                                   | <b>.</b>                       |                                |
| Door glazing                                                      | Triple                         | Triple                         |
| Energy efficiency data                                            |                                |                                |
| Energy efficiency index (%)                                       | 81.2                           | 81.2                           |
| Energy efficiency class                                           | A+                             | A+                             |
| Energy consumption per cycle hotAir (kWh) <sup>1</sup>            | 0.69                           | 0.69                           |
| Energy consumption per cycle conventional (kWh) <sup>1</sup>      | 0.87                           | 0.87                           |
| Cavity capacity (litres)                                          | 71                             | 71                             |
| Standard accessories                                              |                                |                                |
| Full width enamelled pan / Wire shelves / Baking tray             | 1/2/0                          | 1/2/0                          |
| Steam trays punched / unpunched                                   | 2/1                            | 2/1                            |
| Meat probe                                                        | •                              | •                              |