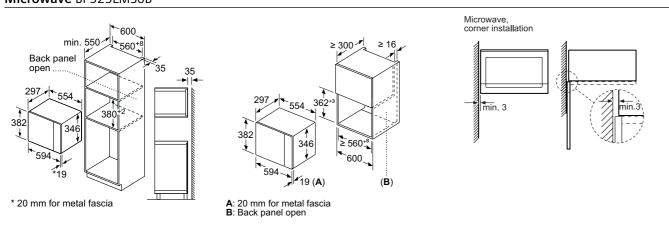

# Explore compact ovens and microwaves

### Ovens with integral microwave\*

When teamed with a single oven, Siemens iQ700 compact ovens with microwave offer a great alternative to a double oven when more space is needed for traditional cooking. Designed first and foremost to function as an oven, with construction, features and functions identical to a traditional single oven, these models benefit from the addition of microwaves at low medium power (max. 360W) to deliver oven-led combination cooking. Our varioSpeed faster cooking feature speeds up the cooking process while retaining traditional cooking results.

### Microwave combination ovens\*

These iQ500 models are designed to provide more functionality than a solo microwave oven, focusing on combination cooking, with the microwave using higher power (max. 600W) to lead the cooking process, supported by hot air or grill functions to deliver speedy crisp and browned results. Based around a more traditional microwave functionality these models offer the perfect solution if regular microwave heating is the priority, but with the back-up of separate or combination hot air cooking and grill functionality if required.

\*These models are designed to operate best in combination mode, so when heating using microwave only, it may be necessary to adjust cooking times.

### Compact ovens with steam

When looking for healthier cooking options the Siemens range of compact ovens with steam creates healthier meals using the power of steam to deliver juicier meats, crisped and fluffy baked items and vegetables that retain more of their vibrant colours, vitamins and nutrients. Siemens fullSteam models offer pure steam cooking, plus many models also offer pulseSteam – pulses of steam are injected into the oven to work in tandem with traditional cooking functions. Please check individual models for exact specifications.