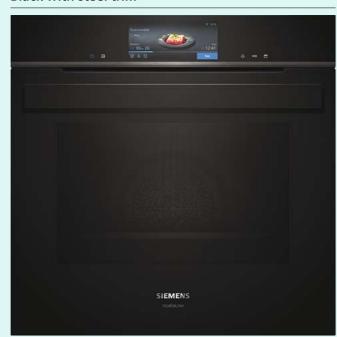

### **IQ 700 HN978GQB1B**

Single oven with microwave function and added steam Black with steel trim

Award Winning Ovens All studioLine ovens on these pages have been

accredited with these prestigious design awards.

studioLine pyrolytic single ovens specifications

| Appliance type                                                    | Pyrolytic oven with microwave<br>function and added steam |
|-------------------------------------------------------------------|-----------------------------------------------------------|
| Design family                                                     | <b>TQ</b> 700                                             |
| Model number                                                      | HN978GQB1B                                                |
| Design characteristics                                            |                                                           |
| TFT Touchdisplay / TFT Touchdisplay Plus / TFT Touchdisplay Pro   | -1-1■                                                     |
| Glass handle                                                      |                                                           |
| softMove door opening and closing                                 |                                                           |
| Safety features                                                   |                                                           |
| Electronic control                                                |                                                           |
| Digital temperature display with proposal                         |                                                           |
| Heating up indicator / Residual heat indicator                    | ■/■                                                       |
| Control panel lock / Automatic safety switch off                  | ■/■                                                       |
| Door lock                                                         |                                                           |
| Key features                                                      |                                                           |
| Individual Browning with camera                                   |                                                           |
| Home Connect                                                      |                                                           |
| Oven assistant with Voice control                                 | •                                                         |
| varioSpeed                                                        | •                                                         |
| cookControl / cookControl Plus / cookControl Pro                  | -1-1■                                                     |
| roastingSensor / roastingSensor Plus                              | -1 <b>■</b>                                               |
| bakingSensor Plus                                                 |                                                           |
| Oven shelf positions                                              | 5                                                         |
| Cleaning system                                                   |                                                           |
| activeClean® pyrolytic oven cleaning                              |                                                           |
| humidClean Plus                                                   |                                                           |
| Back / roof / side ecoClean® Direct liners                        | -1-1-                                                     |
| Cooking programmes                                                |                                                           |
| Number of heating methods                                         | 27                                                        |
| hotAir cooking (3D or 4D)                                         | 4D                                                        |
| Microwave (number of combination options)                         |                                                           |
| coolStart / fast preheat                                          | ■/■                                                       |
| Full width surface grill / hotAir grilling / Centre surface grill |                                                           |
| Pizza Setting / Bottom heat / Intensive heat                      |                                                           |
| Conventional / Conventional gentle                                | ■/■                                                       |
| Keep warm / Plate warming                                         | ■/■                                                       |
| Low temperature cooking / Dehydrate                               | ■/■                                                       |
| fullSteam Plus / pulseSteam                                       | - I <b>■</b>                                              |
| Dough proving / Reheating / Defrost                               |                                                           |
| Performance / Technical information                               |                                                           |
| Product dimensions H x W x D (mm)                                 | 595 x 594 x 548                                           |
| Cavity capacity (litres)                                          | 67                                                        |
| Water tank volume (litres)                                        | 1                                                         |
| Maximum microwave power (W) <sup>2</sup> / Number of power levels | 800 / 5                                                   |
| Nominal voltage (volts)                                           | 220-240                                                   |
| Total connected loading (watts)                                   | 3600                                                      |
| Cable length (cm)                                                 | 120                                                       |
| Minimum fuse protection                                           | 16A                                                       |
| Interior lights                                                   |                                                           |
| Door glazing                                                      | Quadruple                                                 |
| Energy efficiency data                                            |                                                           |
| Energy efficiency index (%)                                       | N/A                                                       |
| Energy efficiency class                                           | N/A                                                       |
| Energy consumption per cycle hotAir (kWh)¹                        | N/A                                                       |
| Energy consumption per cycle conventional (kWh)¹                  | N/A                                                       |
| Standard accessories                                              |                                                           |
| Full width enamelled pan / Wire shelves                           | 1/2                                                       |
| Steam trays                                                       | -                                                         |
| Telescopic rails                                                  |                                                           |