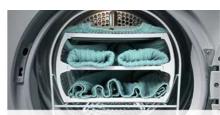

uring the drying process, Siemens iQ500 and iQ700 tumble dryers come with a drying basket. Warm air is then gently passed around the garments, rather than tumbling them.

With the latest technology built into our appliances, Siemens offers energy-efficient and stunning looking appliances for stylish kitchens and utility spaces.



### Take the guess work out of drying

The Siemens Home Appliances App enables the washer and dryer to work together. The dryer automatically chooses the right programme and the most suitable drying target based on the load washed in the washing machine. intelligentDry guarantees precise drying results with maximum protection.







WZ28000 Stacking kit with pull-out shelf





Models shown: WR47B2C9GB (top) tumble dryer and WG56B2A2GB (bottom) washing machine



Wool drying basket



Stacking kits

Not only helping to stabilise the dryer on top of the washing machine, the shelf allows the easy loading and unloading of the dryer.

|            |        | WZ28000X<br>with<br>pull-out shelf | WZ28000<br>with<br>pull-out shelf | WZ2750X<br>with<br>pull-out shelf | WZ2751X<br>standard | WZ27500<br>with<br>pull-out shelf | WZ227510<br>standard | WZ27400<br>with<br>pull-out shelf | WZ27410<br>standard |
|------------|--------|------------------------------------|-----------------------------------|-----------------------------------|---------------------|-----------------------------------|----------------------|-----------------------------------|---------------------|
|            |        | Silver inox                        | White