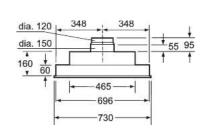

online at siemens-home.bsh-group.com/uk





#### Angled chimney hoods LC65KDK60B

Full technical diagrams for showing wall installation can be found online at siemens-home.bsh-group.com/uk

# Appliance in circulated air mode 197 20–975 305 200 200 375 325 325



#### Box chimney hoods LC97BHM50B



#### Box chimney hoods LC67BHM50B and LC64BBC50B



#### Integrated design hood ☐97BAM60B

### Integrated design hood ☐67BAM60B



#### Telescopic hood LI94MA531B

For installing the 90cm telescopic hood in a 90cm wide wall-hanging cupboard, a special wall-hanging cupboard from the kitchen unit manufacturer is required.



#### Telescopic hood LI64MA531B



#### Integrated hoods LE66MAC00B



#### Canopy hood LB87NAC60B







#### Canopy hoods LB77NAC60B







#### Canopy hood LB75565GB







#### Canopy hood LB56NAC60B







#### Canopy hood LB53NAA30B









# Personalised cooling, aCool Modular refrigeration

# Intelligent cooling from studioLine.

The studioLine aCool range offers the perfect level of personalisation with seamless design. Everything can be adjusted to meet the user's lifestyle and needs. Thanks to the modular concept, these cooling solutions offer endless possibilities to meet the highest demands. aCool can be combined without any restrictions, and as individually as needed. Attention to detail and high-end quality is apparent in every feature of this range.

The appliances can be customised even further with our optional stainless steel door panels and handles or they can complement the rest of the kitchen furniture instead by mounting panels to the d