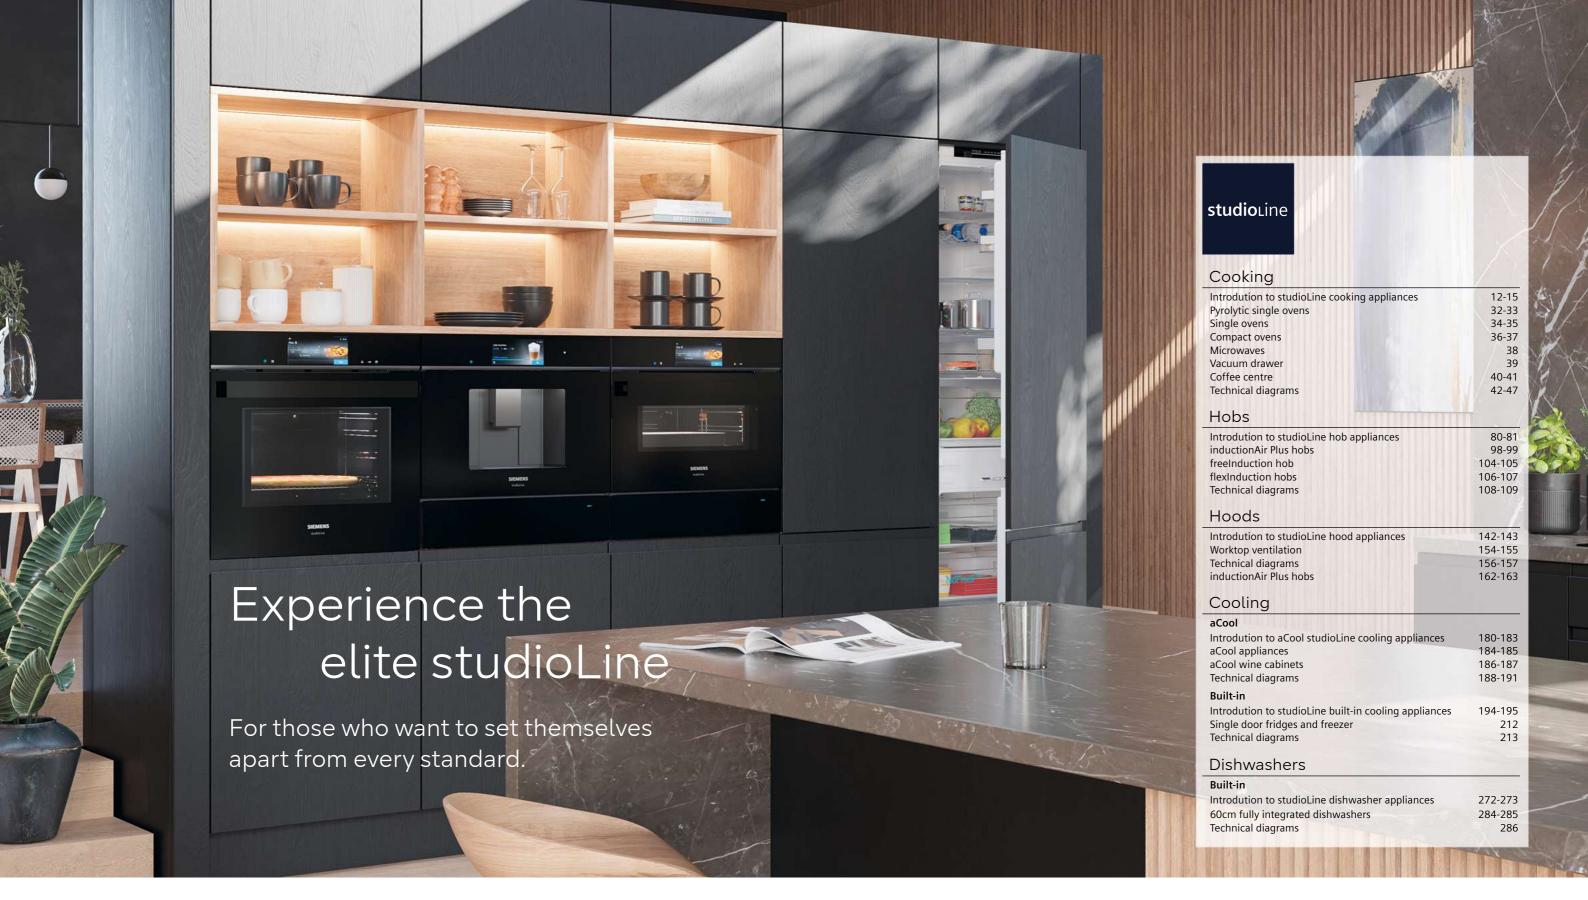

### The studioLine kitchen

The Siemens studioLine appliances all line up perfectly to create a guaranteed design statement, adding elegance and exclusivity to a kitchen. With superior design and cutting-edge functionality, the classic and iconic studioLine appliances with their black glass and blackSteel fascia will complement any high-end kitchen design. The studioLine models all elegantly feature the studioLine signature underneath the Siemens logo.

studioLine offers a complete kitchen solution with innovative technology such as the Individual Browning camera in the oven, sous-vide cooking, and the freeInduction hob for zoneless cooking.