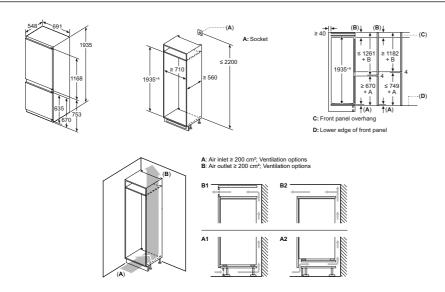

### iQ500 compact oven range

### iQ500 drawer range

| Display type                                                | 10cm Drawer                                                                                                                |
|-------------------------------------------------------------|----------------------------------------------------------------------------------------------------------------------------|
|                                                             | Warming drawer                                                                                                             |
| All drawers have: • Push/pull opening • Heated ceramic base | BI510CNR0B  • 14cm height  • Maximum capacity - plates 14  • Maximum capacity - espresso cups 64  • Temperature levels - 3 |

### 2 vear warrant

A two year warranty is available on all Siemens ovens and compact appliances listed in this brochure to protect against manufacturing and material faults during this warranty period.

# Pyrolytic single ovens

### **IQ** 700 HM778GMB1B

Single multi-function oven with integral microwave Black with steel trim

Award Winning

All ovens on these pages have been accredited with these prestigious design awards.

Ovens

### Pyrolytic single ovens specifications

| Appliance type                                                    | Single pyrolytic oven with<br>microwave function |
|-------------------------------------------------------------------|--------------------------------------------------|
| Design family                                                     | iQ 700                                           |
| Model number                                                      | HM778GMB1B                                       |
| Design characteristics                                            | Large Display                                    |
| TFT Touchdisplay Pro / TFT Touchdisplay Plus / TFT Touchdisplay   | ■1-1-                                            |
| softMove door opening and closing                                 |                                                  |
| Safety features                                                   |                                                  |
| Electronic control                                                |                                                  |
| Digital temperature display with proposal                         |                                                  |
| Heating up indicator / Residual heat indicator                    | ■/■                                              |
| Control panel lock / Automatic safety switch off                  | <b>I</b> /                                       |
| Door lock                                                         |                                                  |
| Key features                                                      |                                                  |
| Home Connect                                                      |                                                  |
| Oven assistant with Voice control                                 |                                                  |
| varioSpeed                                                        |                                                  |
| cookControl / cookControl Plus / cookControl Pro                  | -1-1                                             |
| roastingSensor / roastingSensor Plus                              | -1                                               |
| Oven shelf positions                                              | 5                                                |
| Cleaning System                                                   |                                                  |
| activeClean® pyrolytic oven cleaning                              |                                                  |
| humidClean Plus                                                   |                                                  |
| Back / roof / side ecoClean® Direct liners                        |                                                  |
| Cooking programmes                                                | 21                                               |
| hotAir cooking (3D or 4D)                                         | 4D                                               |
| Microwave (number of combination options)                         | 5                                                |
| coolStart / fast preheat                                          |                                                  |
| Full width surface grill / hotAir grilling / Centre surface grill |                                                  |
| Pizza Setting / Bottom heat / Intensive heat                      | -/-/-                                            |
| Conventional / Conventional gentle                                |                                                  |
| Keep warm / Plate warming                                         |                                                  |
| Low temperature cooking / Dehydrate                               | 1                                                |
| fullSteam Plus / pulseSteam                                       |                                                  |
| Reheating / Defrost                                               |                                                  |
| AirFry with homeConnect app                                       | -                                                |
| Performance / Technical information                               |                                                  |
| Product dimensions H x W x D (mm)                                 | 595 x 594 x 548                                  |
| Cavity capacity (litres)                                          | 67                                               |
| Water tank volume (litres)                                        | -                                                |
| Maximum microwave power (W) <sup>2</sup> / Number of power levels | 800 / 5                                          |
| Nominal voltage (volts)                                           | 220-240                                          |
| Total connected loading (watts)                                   | 3600                                             |
| Cable length (cm)                                                 | 120                                              |
| Minimum fuse protection                                           | 120<br>16A                                       |
| · · · · · · · · · · · · · · · · · · ·                             | I bA                                             |
| Interior lights                                                   |                                                  |
| Door glazing                                                      | Quadruple                                        |
| Energy efficiency data                                            |                                                  |
| Energy efficiency index (%)                                       | -                                                |
| Energy efficiency class                                           | -                                                |
| Energy consumption per cycle hotAir (kWh)¹                        | -                                                |
| Energy consumption per cycle conventional (kWh) <sup>1</sup>      | -                                                |
| Time to cook standard load (mins)                                 | -                                                |
| Largest baking sheet area (cm)                                    | 1290                                             |
| Standard accessories                                              |                                                  |
| Full width enamelled pan / Wire shelves                           | 1/2                                              |
| Steam trays                                                       | -                                                |
| Telescopic rails                                                  | Available as an accessory                        |