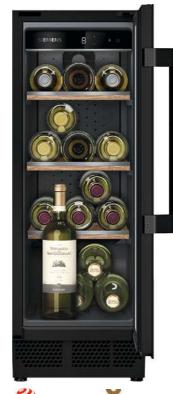

### iQ500 single oven range

### iQ500 microwave range

| Display<br>type  | Compact microwaves                   |                                      |  |
|------------------|--------------------------------------|--------------------------------------|--|
|                  | Microwave                            | Microwave                            |  |
| TFT Touchdisplay | BF525LMB1B • Automatic programmes: 7 | BF555LMB1B • Automatic programmes: 7 |  |
|                  |                                      |                                      |  |