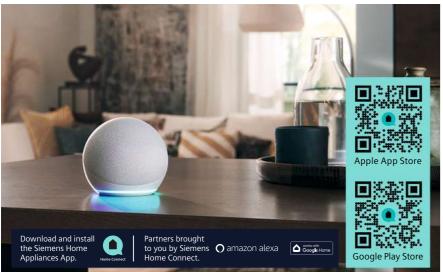

# Reduce the effort of household tasks with Amazon Alexa and Google Home

With the Siemens Home Connect skills, voice control can be used for easy interaction with connected appliances at home. From simple dialogues to personalised interactions, managing the household is made even easier. With just a few simple commands, it is possible to start the laundry programme, preheat the oven, check the dishwasher progress or ask for a coffee to be made. A world of exciting possibilities await when using voice assistant with the Siemens Home Appliances App.

### Try demo

For a better understanding of the features available on the Siemens Home Appliances App, download the app and use the demo function without registering appliances.

To experience the demo mode use the QR codes to download the free Siemens Home Appliances App, tap 'add appliances' on the home screen and choose from a range of demo appliances to experiment with.