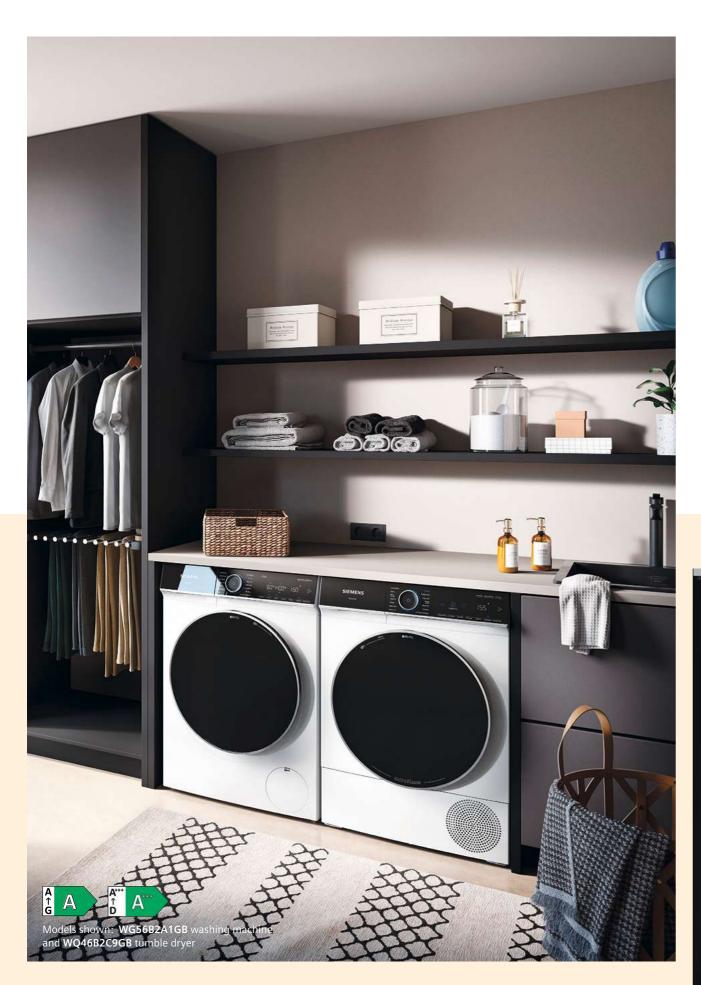

The coffeePlaylist allows creation of a list where each guest can personalise their own drink and remotely send the order to the machine so they are automatically prepared one after another.

Connected partners including Amazon Alexa, offer additional flexibility like making a drink using voice control whilst IFTTT allows the creation of bespoke applets connecting the coffee machine to other smart home appliances to create personalised routines.

### iQ 700 CT718L1B0

### Built-in coffee centre Black

# Built-in coffee centre

| Appliance type                                        | Coffee centre – built-in |
|-------------------------------------------------------|--------------------------|
| Design family                                         | iQ 700                   |
| Model number                                          | CT718L1B0                |
| Design characteristics                                |                          |
| TFT Touchdisplay Pro                                  |                          |
| TFT Touchdisplay Plus                                 | -                        |
| TFT Touchdisplay                                      | -                        |
| Key features                                          |                          |
| Home Connect                                          |                          |
| Electronic control                                    |                          |
| sensoFlow System                                      |                          |
| AromaDoubleShot                                       |                          |
| Automatic steam blast milk cleaning function          |                          |
| oneTouch preparation                                  |                          |
| Ceramic coffee grinders                               |                          |
| Multilevel grinding setting                           |                          |
| Cup illumination                                      |                          |
| Height adjustable coffee & milk outlets (mm)          |                          |
| Integrated water filter                               | Optional                 |
| Programmes / functions                                |                          |
| Type of beverages                                     | 21                       |
| my Coffee - personalised beverage settings            | 1 or 2 cup               |
| Milk foam                                             | 1 or 2 cup               |
| Hot water                                             | 1 or 2 cup               |
| Warm milk                                             | 1 or 2 cup               |
| Ristretto                                             | 1 or 2 cup               |
| Coffee                                                | 1 or 2 cup               |
| Espresso                                              | 1 or 2 cup               |
| Cappuccino                                            | 1 or 2 cup               |
| Latte Macchiato                                       | 1 or 2 cup               |
| Caffe latte                                           | 1 or 2 cup               |
| Espresso Macchiato                                    | 1 or 2 cup               |
| One touch function for milk drinks                    |                          |
| Coffee / Hot water temperature options                | 3/4                      |
| Milk foam / frothing function                         | <b>■</b> /■              |
| Warm Milk function                                    |                          |
| Cleaning / descaling / programmes                     |                          |
| Automatic rinse when switched on/off                  | <b>I</b> /               |
| Performance / Technical information                   |                          |
| Installation in a tall housing                        |                          |
| Side opening door (left hinged)                       | 500                      |
| Bean container capacity (g)                           | 500<br>—                 |
| Ground coffee container                               | 21                       |
| Water tank capacity (litres)                          | 2.4                      |
| Total connected loading (W)                           | 1500                     |
| Nominal voltage (volts)                               | 220-240                  |
| Fuse protection                                       | 10A                      |
| Cable length (in cm)                                  | 170                      |
| Standard accessories                                  |                          |
| Insulated Milk container capacity (litres)  Milk pipe | 0.5                      |

### The Siemens iAroma System

Experience the unique iAroma System available with Siemens fully automatic espresso machines: Innovative features work seamlessly together to guarantee the perfect taste and long-lasting product.

The long-lasting ceramic grinder creates the ideal ground coffee for perfect aroma.

The intelligent flow heater guarantees the perfect temperature every time

The smart water pump - for the right water pressure every time.