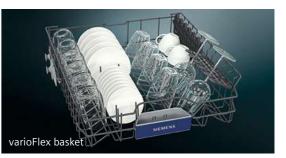

flexComfort Pro basket system

The flexComfort Pro basket system is designed to hold larger plates and allows easy creation of space for pots and pans. Choose from up to 6 flexible areas in the top rack and up to 8 flexible areas in the bottom basket to create extra space. Blue touchpoints inside the baskets indicate all the adjustment options available at a glance, and the easyGlide wheels on the upper basket make loading the dishwasher even easier. Other new features such as anti-slip elements and stemware support hold means it is easy to securely load glassware.



### rackMatic™ 3-stage

Available across all storage solutions, this feature conveniently allows the user to raise and lower the height of the top basket to create more or less space, even when the dishwasher is loaded.











### Let the dishwasher do the work, with the automatic programme sensor.





Doing the dishes is now easier than ever before with sensor technology included in every one of our dishwashing appliances. From soiled pots and pans to delicate plates – every item gets the right care and treatment.

For example, the autoProgramme sensor gives brilliant results at the push of a button. As soon as the autoProgramme is activated, the aqua sensor automatically measures the cloudiness of the water to precisely adapt the amount and temperature of water needed for optimal cleaning. The sensor controls the entire washing and drying process and automatically adjusts water consumption, water temperature and cycle time to suit each load. The sensor control unit steers the whole washing and drying pr