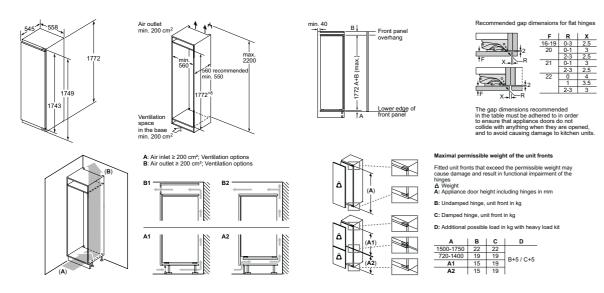

### iQ500 compact oven range

### iQ500 drawer range

| Display type                                                | 10cm Drawer                                                                                                                |
|-------------------------------------------------------------|----------------------------------------------------------------------------------------------------------------------------|
|                                                             | Warming drawer                                                                                                             |
| All drawers have: • Push/pull opening • Heated ceramic base | BI510CNR0B  • 14cm height  • Maximum capacity - plates 14  • Maximum capacity - espresso cups 64  • Temperature levels - 3 |

### 2 vear warrant

A two year warranty is available on all Siemens ovens and compact appliances listed in this brochure to protect against manufacturing and material faults during this warranty period.

# Pyrolytic single ovens

### **IQ** 700 HM778GMB1B

Single multi-function oven with integral microwave Black with steel trim

Award Winning

All ovens on these pages have been accredited with these prestigious design awards.

Ovens

### Pyrolytic single ovens specifications

| Appliance type                                                    | Single pyrolytic oven with<br>microwave function |
|-------------------------------------------------------------------|--------------------------------------------------|
| Design family                                                     | iQ 700                                           |
| Model number                                                      | HM778GMB1B                                       |
| Design characteristics                                            | Large Display                                    |
| TFT Touchdisplay Pro / TFT Touchdisplay Plus / TFT Touchdisplay   | ■1-1-                                            |
| softMove door opening and closing                                 |                                                  |
| Safety features                                                   |                                                  |
| Electronic control                                                |                                                  |
| Digital temperature display with proposal                         |                                                  |
| Heating up indicator / Residual heat indicator                    | ■/■                                              |
| Control panel lock / Automatic safety switch off                  | <b>I</b> /                                       |
| Door lock                                                         |                                                  |
| Key features                                                      |                                                  |
| Home Connect                                                      |                                                  |
| Oven assistant with Voice control                                 |                                                  |
| varioSpeed                                                        |                                                  |
| cookControl / cookControl Plus / cookControl Pro                  | -1-1                                             |
| roastingSensor / roastingSensor Plus                              | -1                                               |
| Oven shelf positions                                              | 5                                                |
| Cleaning System                                                   |                                                  |
| activeClean® pyrolytic oven cleaning                              |                                                  |
| humidClean Plus                                                   |                                                  |
| Back / roof / side ecoClean® Direct liners                        |                                                  |
| Cooking programmes                                                | 21                                               |
| hotAir cooking (3D or 4D)                                         | 4D                                               |
| Microwave (number of combination options)                         | 5                                                |
| coolStart / fast preheat                                          |                                                  |
| Full width surface grill / hotAir grilling / Centre surface grill |                                                  |
| Pizza Setting / Bottom heat / Intensive heat                      | -/-/-                                            |
| Conventional / Conventional gentle                                |                                                  |
| Keep warm / Plate warming                                         |                                                  |
| Low temperature cooking / Dehydrate                               | 1                                                |
| fullSteam Plus / pulseSteam                                       |                                                  |
| Reheating / Defrost                                               |                                                  |
| AirFry with homeConnect app                                       | -                                                |
| Performance / Technical information                               |                                                  |
| Product dimensions H x W x D (mm)                                 | 595 x 594 x 548                                  |
| Cavity capacity (litres)                                          | 67                                               |
| Water tank volume (litres)                                        | -                                                |
| Maximum microwave power (W) <sup>2</sup> / Number of power levels | 800 / 5                                          |
| Nominal voltage (volts)                                           | 220-240                                          |
| Total connected loading (watts)                                   | 3600                                             |
| Cable length (cm)                                                 | 120                                              |
| Minimum fuse protection                                           | 120<br>16A                                       |
| · · · · · · · · · · · · · · · · · · ·                             | I bA                                             |
| Interior lights                                                   |                                                  |
| Door glazing                                                      | Quadruple                                        |
| Energy efficiency data                                            |                                                  |
| Energy efficiency index (%)                                       | -                                                |
| Energy efficiency class                                           | -                                                |
| Energy consumption per cycle hotAir (kWh)¹                        | -                                                |
| Energy consumption per cycle conventional (kWh) <sup>1</sup>      | -                                                |
| Time to cook standard load (mins)                                 | -                                                |
| Largest baking sheet area (cm)                                    | 1290                                             |
| Standard accessories                                              |                                                  |
| Full width enamelled pan / Wire shelves                           | 1/2                                              |
| Steam trays                                                       | -                                                |
| Telescopic rails                                                  | Available as an accessory                        |