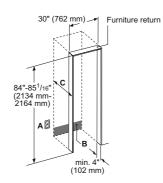

studioLine pyrolytic single ovens specifications

| Appliance type                                                    | Pyrolytic oven with microwave<br>function and added steam |
|-------------------------------------------------------------------|-----------------------------------------------------------|
| Design family                                                     | <b>TQ</b> 700                                             |
| Model number                                                      | HN978GQB1B                                                |
| Design characteristics                                            |                                                           |
| TFT Touchdisplay / TFT Touchdisplay Plus / TFT Touchdisplay Pro   | -1-1■                                                     |
| Glass handle                                                      |                                                           |
| softMove door opening and closing                                 |                                                           |
| Safety features                                                   |                                                           |
| Electronic control                                                |                                                           |
| Digital temperature display with proposal                         |                                                           |
| Heating up indicator / Residual heat indicator                    | ■/■                                                       |
| Control panel lock / Automatic safety switch off                  | ■/■                                                       |
| Door lock                                                         |                                                           |
| Key features                                                      |                                                           |
| Individual Browning with camera                                   |                                                           |
| Home Connect                                                      |                                                           |
| Oven assistant with Voice control                                 | •                                                         |
| varioSpeed                                                        | •                                                         |
| cookControl / cookControl Plus / cookControl Pro                  | -1-1■                                                     |
| roastingSensor / roastingSensor Plus                              | -1 <b>■</b>                                               |
| bakingSensor Plus                                                 |                                                           |
| Oven shelf positions                                              | 5                                                         |
| Cleaning system                                                   |                                                           |
| activeClean® pyrolytic oven cleaning                              |                                                           |
| humidClean Plus                                                   |                                                           |
| Back / roof / side ecoClean® Direct liners                        | -1-1-                                                     |
| Cooking programmes                                                |                                                           |
| Number of heating methods                                         | 27                                                        |
| hotAir cooking (3D or 4D)                                         | 4D                                                        |
| Microwave (number of combination options)                         |                                                           |
| coolStart / fast preheat                                          | ■/■                                                       |
| Full width surface grill / hotAir grilling / Centre surface grill |                                                           |
| Pizza Setting / Bottom heat / Intensive heat                      |                                                           |
| Conventional / Conventional gentle                                | ■/■                                                       |
| Keep warm / Plate warming                                         | ■/■                                                       |
| Low temperature cooking / Dehydrate                               | ■/■                                                       |
| fullSteam Plus / pulseSteam                                       | - I <b>■</b>                                              |
| Dough proving / Reheating / Defrost                               |                                                           |
| Performance / Technical information                               |                                                           |
| Product dimensions H x W x D (mm)                                 | 595 x 594 x 548                                           |
| Cavity capacity (litres)                                          | 67                                                        |
| Water tank volume (litres)                                        | 1                                                         |
| Maximum microwave power (W) <sup>2</sup> / Number of power levels | 800 / 5                                                   |
| Nominal voltage (volts)                                           | 220-240                                                   |
| Total connected loading (watts)                                   | 3600                                                      |
| Cable length (cm)                                                 | 120                                                       |
| Minimum fuse protection                                           | 16A                                                       |
| Interior lights                                                   |                                                           |
| Door glazing                                                      | Quadruple                                                 |
| Energy efficiency data                                            |                                                           |
| Energy efficiency index (%)                                       | N/A                                                       |
| Energy efficiency class                                           | N/A                                                       |
| Energy consumption per cycle hotAir (kWh)¹                        | N/A                                                       |
| Energy consumption per cycle conventional (kWh)¹                  | N/A                                                       |
| Standard accessories                                              |                                                           |
| Full width enamelled pan / Wire shelves                           | 1/2                                                       |
| Steam trays                                                       | -                                                         |
| Telescopic rails                                                  |                                                           |