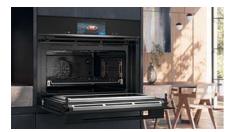

### Elegance and performance united in the kitchen.

Both functional and beautiful the door of the studioLine iQ700 oven consists of high-quality black glass. The handle in the same material seems invisible to the eye when looking at it from the front, while offering a solid grasp, when needed.

### The dream team

The Siemens studioLine range offers a wide selection of appliances that can be seamlessly combined to create a personalised configuration that will fit individual customer needs. From compact and full-size ovens, all the way to the built-in coffee machine, each appliance can be combined to create the ideal set up. The warming and vacuum drawers fit perfectly under an oven or coffee machine to complete the perfect built-in combination. Whether alone or combined, side by side or on top of each other, each appliance never fails to impress.

### Models shown left:

HN978GQB1B single oven, CT918L1D0 coffee machine, BI710C1B1B warming drawer, CM978GNB1B compact oven, BV910E1B1 vacuum drawer.

Connecting to the endless possibilities of the smart home, to free up time for the things that matter.