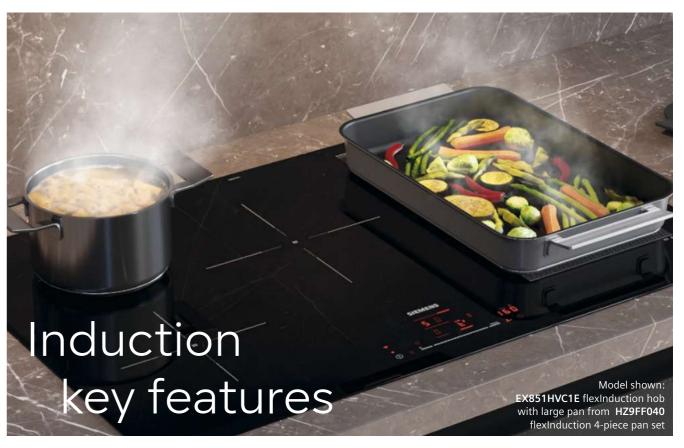

ther it is getting a notification when dinner is ready, lowering the heat on the hob via a smartphone or tablet, or asking the smart assistant speaker (Amazon Alexa or Google Home) to turn off the hob while the table is being set, Siemens Home Connect gives access to more flexibility and more ways to personalise the kitchen.

Some of the features displayed can be accessed only if the device is connected to a Home Connect Account and a SingleKey ID account via the Internet. Home Connect is a service of Home Connect GmbH. For more information on Home Connect, visit www.home-connect.com/gb/en

Discover more exciting possibilities for a seamless life with Siemens and Siemens Home Connect. For more information visit siemens-home.bsh-group.com/uk/inspiration/innovation/connected/hobs-and-hoods



#### Discover the powerful responsiveness of Siemens induction cooking.



#### powerInduction

Instantly hot. Instantly cooler. With Siemens powerInduction the heat is conducted directly to the pans and their contents via induction coils, without heating the hob. Heat-up times are short, safety is increased, energy is saved and the hob is much easier to clean.



#### cookingSensor Plus ready\*

Once attached to the pot, the cookingSensor Plus interacts with the cooktop, giving a signal when a certain temperature has been reached and keeping it exactly at that level to prevent overboiling.

\*requires optional accessory HZ39050 cookingSensor Plus



#### powerMove

Enables intuitive control by splitting the hob into various zones with different set temperatures (low to high). Depending