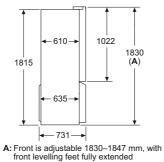

of +18°C to 43°C.

Data valid in this table as of April 2025. Subject to modification without prior notice.

\*5 year warranty - Offer dates: 01.04.25 – 31.03.26. T&C's apply. Online registration required.

#### Multi Door / American Style fridge freezer KF96RSBEA



A: Front is adjustable from 1830 to 1847 mm, with front levelling feet fully extended

B: Add 25 mm for fixed spacers on back



A: Front is adjustable from 1830 to 1847 mm, with front levelling feet fully





A: Ritchen cabinet or worktop depth
 B: Wall
 Drawers can be pulled and taken out with door open to 90°



#### Multi Door / American Style fridge freezer KF96DPXEA



- A: Front is adjustable 1830–1847 mm, with front levelling feet fully extended
- B: Add 25 mm for fixed spacers on back
- C: Water connection position







#### Multi Door / American Style fridge freezers KF96NAXEAG and KF96NVPEAG



A: Front is adjustable from 1830 to 1847, with front levelling feet fully extended
 B: Add 25 for fixed spacers on back



A: Front is adjustable from 1830 to 1847, with front levelling feet fully extended







#### American Style fridge freezer KA93GAIDP







# Innovative features for sparkling results

## Siemens built-in dishwashers feature modern design and innovative ideas for seamless living.

Siemens dishwashers are equipped with practical innovations such as varioSpeed Plus, which washes and dries your dishes three times faster than the average cycle, and Zeolith® drying technology that transforms humidity into heat for gentle and effective drying results.

With maximum flexibility from adjustab