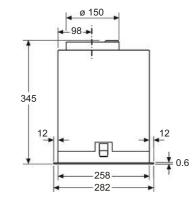

### studioLine single ovens specifications

| Appliance type                                                    | Oven with steam function       | Oven with steam function       |
|-------------------------------------------------------------------|--------------------------------|--------------------------------|
| Design family                                                     | iQ 700                         | iQ 700                         |
| Model number                                                      | HS958GED1B                     | HS956GCB1B                     |
| Design characteristics                                            |                                |                                |
| TFT Touchdisplay / TFT Touchdisplay Plus / TFT Touchdisplay Pro   | -1-1■                          | -1■1-                          |
| Glass handle                                                      |                                |                                |
| softMove door opening and closing                                 | •                              |                                |
| Safety features                                                   |                                |                                |
| Electronic control                                                |                                | •                              |
| Heating up indicator / Residual heat indicator                    | <b>I</b>                       | ■/■                            |
| Control panel lock / Automatic safety switch off                  | <b>I</b> / <b>I</b>            | ■/■                            |
| Door lock                                                         | _                              | _                              |
| Key features                                                      |                                |                                |
| Voice activated door opening (via Alexa)                          | -                              | -                              |
| Individual Browning with camera                                   |                                | _                              |
| Home Connect                                                      |                                |                                |
| Oven assistant with Voice control                                 |                                |                                |
| varioSpeed                                                        | -                              | -                              |
| cookControl / cookControl Plus / cookControl Pro                  | -1-1■                          | -1-1■                          |
| roastingSensor / roastingSensor Plus                              | -1■                            | <b>-1</b> ■                    |
| bakingSensor Plus                                                 |                                | _                              |
| Oven shelf positions                                              | 5                              | 5                              |
| Cleaning system                                                   |                                |                                |
| activeClean® pyrolytic oven cleaning                              | -                              | -                              |
| humidClean Plus                                                   |                                |                                |
| Back / roof / side ecoClean® Direct liners                        | ■/■/■                          | <b>=</b> / <b>=</b> / <b>=</b> |
| Cooking programmes                                                |                                |                                |
| Number of heating methods                                         | 24                             | 22                             |
| hotAir cooking (3D or 4D)                                         | 4D                             | 4D                             |
| Microwave (number of combination options)                         | -                              | -                              |
| coolStart / fast preheat                                          | <b>I</b> / <b>I</b>            | <b>I</b>                       |
| Full width grill / Half width grill / hotAir grilling             |                                | ■/■/■                          |
| Pizza Setting / Bottom heat / Intensive heat                      | ■/■/■                          | ■/■/-                          |
| Conventional / Conventional gentle                                | ■ / ■<br>- · -                 | ■/■<br>                        |
| Keep warm / Plate warming                                         | <b>I</b> ./.                   | <b>I</b> / <b>I</b>            |
| Low temperature cooking / Dehydrate                               | <b>I</b> / <b>I</b>            | <b>I</b> /-                    |
| fullSteam Plus / pulseSteam                                       | 1                              | ■/■<br>-                       |
| Steam jet                                                         | -                              |                                |
| Sous-vide function                                                |                                |                                |
| Dough proving / Reheating / Defrost                               | <b>=</b> / <b>=</b> / <b>=</b> |                                |
| Performance / Technical information                               |                                |                                |
| Product dimensions H x W x D (mm)                                 | 595 x 594 x 548                | 595 x 594 x 548                |
| Water tank volume (litres)                                        | -                              | 1                              |
| Fixed water connection                                            | •                              | _                              |
| Maximum microwave power (W) <sup>2</sup> / Number of power levels |                                | _                              |
| Nominal voltage (volts)                                           | 220-240                        | 220-240                        |
| Total connected loading (watts)                                   | 3600                           | 3600                           |
| Cable length (cm)                                                 | 120                            | 120                            |
| Minimum fuse protection                                           | 16A                            | 16A                            |
| Interior lights                                                   | <b>.</b>                       |                                |
| Door glazing                                                      | Triple                         | Triple                         |
| Energy efficiency data                                            |                                |                                |
| Energy efficiency index (%)                                       | 81.2                           | 81.2                           |
| Energy efficiency class                                           | A+                             | A+                             |
| Energy consumption per cycle hotAir (kWh) <sup>1</sup>            | 0.69                           | 0.69                           |
| Energy consumption per cycle conventional (kWh) <sup>1</sup>      | 0.87                           | 0.87                           |
| Cavity capacity (litres)                                          | 71                             | 71                             |
| Standard accessories                                              |                                |                                |
| Full width enamelled pan / Wire shelves / Baking tray             | 1/2/0                          | 1/2/0                          |
| Steam trays punched / unpunched                                   | 2/1                            | 2/1                            |
| Meat probe                                                        | •                              | •                              |