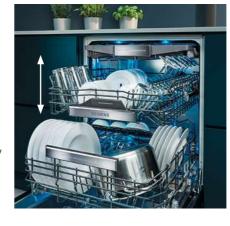

### flexComfort Pro basket system

The flexComfort Pro basket system is designed to hold larger plates and allows easy creation of space for pots and pans. Choose from up to 6 flexible areas in the top rack and up to 8 flexible areas in the bottom basket to create extra space. Blue touchpoints inside the baskets indicate all the adjustment options available at a glance, and the easyGlide wheels on the upper basket make loading the dishwasher even easier. Other new features such as anti-slip elements and stemware support hold means it is easy to securely load glassware.



### rackMatic™ 3-stage

Available across all storage solutions, this feature conveniently allows the user to raise and lower the height of the top basket to create more or less space, even when the dishwasher is loaded.











### Let the dishwasher do the work, with the automatic programme sensor.





Doing the dishes is now easier than ever before with sensor technology included in every one of our dishwashing appliances. From soiled pots and pans to delicate plates – every item gets the right care and treatment.

For example, the autoProgramme sensor gives brilliant results at the push of a button. As soon as the autoProgramme is activated, the aqua sensor automatically measures the cloudiness of the water to precisely adapt the amount and temperature of water needed for optimal cleaning. The sensor controls the entire washing and drying process and automatically adjusts water consumption, water temperature and cycle time to suit each load. The sensor control unit steers the whole washing and dryin