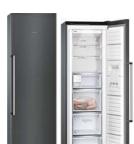

### iQ 500 CM585AGS1B

### Compact oven with microwave function Black with steel trim