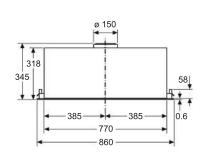

### studioLine single ovens specifications

| Appliance type                                                    | Oven with steam function       | Oven with steam function       |
|-------------------------------------------------------------------|--------------------------------|--------------------------------|
| Design family                                                     | iQ 700                         | iQ 700                         |
| Model number                                                      | HS958GED1B                     | HS956GCB1B                     |
| Design characteristics                                            |                                |                                |
| TFT Touchdisplay / TFT Touchdisplay Plus / TFT Touchdisplay Pro   | -1-1■                          | -1■1-                          |
| Glass handle                                                      |                                |                                |
| softMove door opening and closing                                 | •                              |                                |
| Safety features                                                   |                                |                                |
| Electronic control                                                |                                | •                              |
| Heating up indicator / Residual heat indicator                    | <b>I</b>                       | ■/■                            |
| Control panel lock / Automatic safety switch off                  | <b>I</b> / <b>I</b>            | ■/■                            |
| Door lock                                                         | _                              | _                              |
| Key features                                                      |                                |                                |
| Voice activated door opening (via Alexa)                          | -                              | -                              |
| Individual Browning with camera                                   |                                | _                              |
| Home Connect                                                      |                                |                                |
| Oven assistant with Voice control                                 |                                |                                |
| varioSpeed                                                        | -                              | -                              |
| cookControl / cookControl Plus / cookControl Pro                  | -1-1■                          | -1-1■                          |
| roastingSensor / roastingSensor Plus                              | -1■                            | <b>-1</b> ■                    |
| bakingSensor Plus                                                 |                                | _                              |
| Oven shelf positions                                              | 5                              | 5                              |
| Cleaning system                                                   |                                |                                |
| activeClean® pyrolytic oven cleaning                              | -                              | -                              |
| humidClean Plus                                                   |                                |                                |
| Back / roof / side ecoClean® Direct liners                        | ■/■/■                          | <b>=</b> / <b>=</b> / <b>=</b> |
| Cooking programmes                                                |                                |                                |
| Number of heating methods                                         | 24                             | 22                             |
| hotAir cooking (3D or 4D)                                         | 4D                             | 4D                             |
| Microwave (number of combination options)                         | -                              | -                              |
| coolStart / fast preheat                                          | <b>I</b> / <b>I</b>            | <b>I</b>                       |
| Full width grill / Half width grill / hotAir grilling             |                                | ■/■/■                          |
| Pizza Setting / Bottom heat / Intensive heat                      | ■/■/■                          | ■/■/-                          |
| Conventional / Conventional gentle                                | ■ / ■<br>- · -                 | ■/■<br>                        |
| Keep warm / Plate warming                                         | <b>I</b> ./.                   | <b>I</b> / <b>I</b>            |
| Low temperature cooking / Dehydrate                               | <b>I</b> / <b>I</b>            | <b>I</b> /-                    |
| fullSteam Plus / pulseSteam                                       | 1                              | ■/■<br>-                       |
| Steam jet                                                         | -                              |                                |
| Sous-vide function                                                |                                |                                |
| Dough proving / Reheating / Defrost                               | <b>=</b> / <b>=</b> / <b>=</b> |                                |
| Performance / Technical information                               |                                |                                |
| Product dimensions H x W x D (mm)                                 | 595 x 594 x 548                | 595 x 594 x 548                |
| Water tank volume (litres)                                        | -                              | 1                              |
| Fixed water connection                                            | •                              | _                              |
| Maximum microwave power (W) <sup>2</sup> / Number of power levels |                                | _                              |
| Nominal voltage (volts)                                           | 220-240                        | 220-240                        |
| Total connected loading (watts)                                   | 3600                           | 3600                           |
| Cable length (cm)                                                 | 120                            | 120                            |
| Minimum fuse protection                                           | 16A                            | 16A                            |
| Interior lights                                                   | <b>.</b>                       |                                |
| Door glazing                                                      | Triple                         | Triple                         |
| Energy efficiency data                                            |                                |                                |
| Energy efficiency index (%)                                       | 81.2                           | 81.2                           |
| Energy efficiency class                                           | A+                             | A+                             |
| Energy consumption per cycle hotAir (kWh) <sup>1</sup>            | 0.69                           | 0.69                           |
| Energy consumption per cycle conventional (kWh) <sup>1</sup>      | 0.87                           | 0.87                           |
| Cavity capacity (litres)                                          | 71                             | 71                             |
| Standard accessories                                              |                                |                                |
| Full width enamelled pan / Wire shelves / Baking tray             | 1/2/0                          | 1/2/0                          |
| Steam trays punched / unpunched                                   | 2/1                            | 2/1                            |
| Meat probe                                                        | •                              | •                              |

### ■ Yes, model has this feature. – Feature not available for this model.

<sup>1</sup>According to Regulation (EU) No 65/2014 (models with integral microwave or steam only are exempt).

<sup>2</sup> For Inverter models, the maximum setting offers a time limited boost option for heating liquids. To ensure optimal results and to protect the appliance, the microwave power output is reduced in stages over the first few minutes down to the next power level (600W). After a cooling period, the microwave boost option will be available once more.

Data valid in this table as of April 2025. Subject to modification without prior notice.

Five Year Warranty – Available on all Siemens studioLine appliances listed in this brochure to protect against warranty 5 year manufacturing and material faults during this warranty period.

# Compact ovens

### **IQ 700 CM978GNB1B**

Compact oven with microwave function Black with steel trim

**Award Winning** Compact Ovens All studioLine compact ovens on these pages have

been accredited with these

prestigious design awards.

### studioLine compact ovens specifications

| Appliance type                                                    | Compact oven with<br>microwave function |
|-------------------------------------------------------------------|-----------------------------------------|
| Design family                                                     | iQ 700                                  |
| Model number                                                      | CM978GNB1B                              |
| Design characteristics                                            |                                         |
| TFT Touchdisplay / TFT Touchdisplay Plus / TFT Touchdisplay Pro   | -1-1■                                   |
| Glass handle                                                      |                                         |
| softMove door opening and closing                                 |                                         |
| Safety features                                                   |                                         |
| Electronic control                                                |                                         |
| Heating up indicator / Residual heat indicator                    | <b>=</b> / <b>=</b>                     |
| Control panel lock / Automatic safety switch off                  | <b>=</b> / <b>=</b>                     |
| Door lock                                                         |                                         |
| Key features                                                      |                                         |
| Home Connect                                                      |                                         |
| Oven assistant with Voice control                                 |                                         |
| varioSpeed                                                        |                                         |
| cookControl / cookControl Plus / cookControl Pro                  | -1-1■                                   |
| roastingSensor / roastingSensor Plus                              | -1■                                     |
| bakingSensor Plus                                                 |                                         |
| Oven shelf positions                                              | 3                                       |
| Cleaning system                                                   |                                         |
| activeClean® pyrolytic oven cleaning                              |                                         |
| humidClean Plus                                                   |                                         |
| Back / roof / side ecoClean® Direct liners                        | -1-1-                                   |
| Drying programme                                                  |                                         |
| Cleaning and Descaling programme                                  | -                                       |
| Cooking programmes                                                |                                         |
| Number of heating methods                                         | 21                                      |
| hotAir cooking (3D or 4D)                                         | 4D                                      |
| Microwave (combination)                                           |                                         |
| coolStart / fast preheat                                          | <b>■</b> /■                             |
| Full width surface grill / hotAir grilling / Centre surface grill | ■/■/■                                   |
| Pizza Setting / Bottom heat / Intensive heat                      | ■/■/■                                   |
| Conventional / Conventional gentle                                | <b>=</b> / <b>=</b>                     |
| Keep warm / Plate warming                                         | <b>=</b> / <b>=</b>                     |
| Low temperature cooking / Dehydrate                               | <b>=</b> / <b>=</b>                     |
| fullSteam Plus / pulseSteam                                       | -1-                                     |
| Steam jet                                                         | -                                       |
| Sous-vide function                                                | -                                       |
| Dough proving / Reheating / Defrost / Fermentation                | -1■1■1-                                 |
| Performance / Technical information                               |                                         |
| Product dimensions H x W x D (mm)                                 | 455 x 594 x 548                         |
| Water tank volume (litres)                                        | -                                       |
| Fixed water connection                                            | -                                       |
| Nominal voltage (volts)                                           | 220-240                                 |
| Total connected loading (watts)                                   | 3600                                    |
| Maximum microwave power (W) <sup>2</sup> / Number of power levels | 900 / 5                                 |
| Cable length (cm)                                                 | 150                                     |
| Minimum fuse protection                                           | 16A                                     |
| Interior lights                                                   | •                                       |
| Energy efficiency data                                            |                                         |
| Energy efficiency index (%)                                       | N/A                                     |
| Energy efficiency class                                           | N/A                                     |
| Energy consumption per cycle hotAir (kWh) <sup>1</sup>            | N/A                                     |
| Energy consumption per cycle conventional (kWh) <sup>1</sup>      | N/A                                     |
| Cavity capacity (litres)                                          | 45                                      |
| Standard accessories                                              |                                         |
| Full width enamelled pan / Wire shelves / Baking tray             | 1/2/0                                   |
| Steam trays punched / unpunched                                   | -1-                                     |
| Telescopic rails                                                  |                                         |
|                                                                   |                                         |