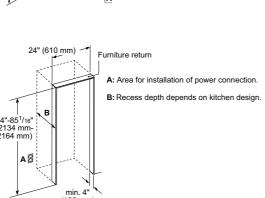

studioLine pyrolytic single ovens specifications

| Appliance type                                                    | Pyrolytic oven with microwave<br>function and added steam |
|-------------------------------------------------------------------|-----------------------------------------------------------|
| Design family                                                     | <b>TQ</b> 700                                             |
| Model number                                                      | HN978GQB1B                                                |
| Design characteristics                                            |                                                           |
| TFT Touchdisplay / TFT Touchdisplay Plus / TFT Touchdisplay Pro   | -1-1■                                                     |
| Glass handle                                                      |                                                           |
| softMove door opening and closing                                 |                                                           |
| Safety features                                                   |                                                           |
| Electronic control                                                |                                                           |
| Digital temperature display with proposal                         |                                                           |
| Heating up indicator / Residual heat indicator                    | ■/■                                                       |
| Control panel lock / Automatic safety switch off                  | ■/■                                                       |
| Door lock                                                         |                                                           |
| Key features                                                      |                                                           |
| Individual Browning with camera                                   |                                                           |
| Home Connect                                                      |                                                           |
| Oven assistant with Voice control                                 | •                                                         |
| varioSpeed                                                        | •                                                         |
| cookControl / cookControl Plus / cookControl Pro                  | -1-1■                                                     |
| roastingSensor / roastingSensor Plus                              | -1 <b>■</b>                                               |
| bakingSensor Plus                                                 |                                                           |
| Oven shelf positions                                              | 5                                                         |
| Cleaning system                                                   |                                                           |
| activeClean® pyrolytic oven cleaning                              |                                                           |
| humidClean Plus                                                   |                                                           |
| Back / roof / side ecoClean® Direct liners                        | -1-1-                                                     |
| Cooking programmes                                                |                                                           |
| Number of heating methods                                         | 27                                                        |
| hotAir cooking (3D or 4D)                                         | 4D                                                        |
| Microwave (number of combination options)                         |                                                           |
| coolStart / fast preheat                                          | ■/■                                                       |
| Full width surface grill / hotAir grilling / Centre surface grill |                                                           |
| Pizza Setting / Bottom heat / Intensive heat                      |                                                           |
| Conventional / Conventional gentle                                | ■/■                                                       |
| Keep warm / Plate warming                                         | ■/■                                                       |
| Low temperature cooking / Dehydrate                               | ■/■                                                       |
| fullSteam Plus / pulseSteam                                       | - I <b>■</b>                                              |
| Dough proving / Reheating / Defrost                               |                                                           |
| Performance / Technical information                               |                                                           |
| Product dimensions H x W x D (mm)                                 | 595 x 594 x 548                                           |
| Cavity capacity (litres)                                          | 67                                                        |
| Water tank volume (litres)                                        | 1                                                         |
| Maximum microwave power (W) <sup>2</sup> / Number of power levels | 800 / 5                                                   |
| Nominal voltage (volts)                                           | 220-240                                                   |
| Total connected loading (watts)                                   | 3600                                                      |
| Cable length (cm)                                                 | 120                                                       |
| Minimum fuse protection                                           | 16A                                                       |
| Interior lights                                                   |                                                           |
| Door glazing                                                      | Quadruple                                                 |
| Energy efficiency data                                            |                                                           |
| Energy efficiency index (%)                                       | N/A                                                       |
| Energy efficiency class                                           | N/A                                                       |
| Energy consumption per cycle hotAir (kWh)¹                        | N/A                                                       |
| Energy consumption per cycle conventional (kWh)¹                  | N/A                                                       |
| Standard accessories                                              |                                                           |
| Full width enamelled pan / Wire shelves                           | 1/2                                                       |
| Steam trays                                                       | -                                                         |
| Telescopic rails                                                  |                                                           |