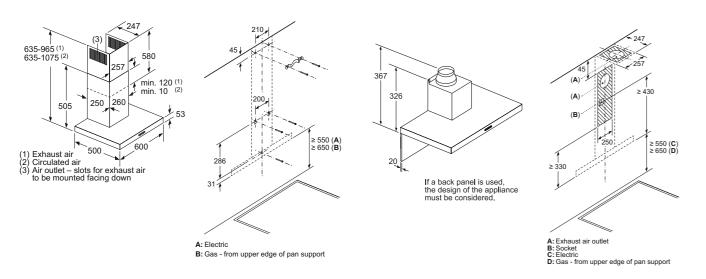

### studioLine single ovens specifications

| Appliance type                                                    | Oven with steam function       | Oven with steam function       |
|-------------------------------------------------------------------|--------------------------------|--------------------------------|
| Design family                                                     | iQ 700                         | iQ 700                         |
| Model number                                                      | HS958GED1B                     | HS956GCB1B                     |
| Design characteristics                                            |                                |                                |
| TFT Touchdisplay / TFT Touchdisplay Plus / TFT Touchdisplay Pro   | -1-1■                          | -1■1-                          |
| Glass handle                                                      |                                |                                |
| softMove door opening and closing                                 | •                              |                                |
| Safety features                                                   |                                |                                |
| Electronic control                                                |                                | •                              |
| Heating up indicator / Residual heat indicator                    | <b>I</b>                       | ■/■                            |
| Control panel lock / Automatic safety switch off                  | <b>I</b> / <b>I</b>            | ■/■                            |
| Door lock                                                         | _                              | _                              |
| Key features                                                      |                                |                                |
| Voice activated door opening (via Alexa)                          | -                              | -                              |
| Individual Browning with camera                                   |                                | _                              |
| Home Connect                                                      |                                |                                |
| Oven assistant with Voice control                                 |                                |                                |
| varioSpeed                                                        | -                              | -                              |
| cookControl / cookControl Plus / cookControl Pro                  | -1-1■                          | -1-1■                          |
| roastingSensor / roastingSensor Plus                              | -1■                            | <b>-1</b> ■                    |
| bakingSensor Plus                                                 |                                | _                              |
| Oven shelf positions                                              | 5                              | 5                              |
| Cleaning system                                                   |                                |                                |
| activeClean® pyrolytic oven cleaning                              | -                              | -                              |
| humidClean Plus                                                   |                                |                                |
| Back / roof / side ecoClean® Direct liners                        | ■/■/■                          | <b>=</b> / <b>=</b> / <b>=</b> |
| Cooking programmes                                                |                                |                                |
| Number of heating methods                                         | 24                             | 22                             |
| hotAir cooking (3D or 4D)                                         | 4D                             | 4D                             |
| Microwave (number of combination options)                         | -                              | -                              |
| coolStart / fast preheat                                          | <b>I</b> / <b>I</b>            | <b>I</b>                       |
| Full width grill / Half width grill / hotAir grilling             |                                | ■/■/■                          |
| Pizza Setting / Bottom heat / Intensive heat                      | ■/■/■                          | ■/■/-                          |
| Conventional / Conventional gentle                                | ■ / ■<br>- · -                 | ■/■<br>                        |
| Keep warm / Plate warming                                         | <b>I</b> ./.                   | <b>I</b> / <b>I</b>            |
| Low temperature cooking / Dehydrate                               | <b>I</b> / <b>I</b>            | <b>I</b> /-                    |
| fullSteam Plus / pulseSteam                                       | 1                              | ■/■<br>-                       |
| Steam jet                                                         | -                              |                                |
| Sous-vide function                                                |                                |                                |
| Dough proving / Reheating / Defrost                               | <b>=</b> / <b>=</b> / <b>=</b> |                                |
| Performance / Technical information                               |                                |                                |
| Product dimensions H x W x D (mm)                                 | 595 x 594 x 548                | 595 x 594 x 548                |
| Water tank volume (litres)                                        | -                              | 1                              |
| Fixed water connection                                            | •                              | _                              |
| Maximum microwave power (W) <sup>2</sup> / Number of power levels |                                | _                              |
| Nominal voltage (volts)                                           | 220-240                        | 220-240                        |
| Total connected loading (watts)                                   | 3600                           | 3600                           |
| Cable length (cm)                                                 | 120                            | 120                            |
| Minimum fuse protection                                           | 16A                            | 16A                            |
| Interior lights                                                   | <b>.</b>                       |                                |
| Door glazing                                                      | Triple                         | Triple                         |
| Energy efficiency data                                            |                                |                                |
| Energy efficiency index (%)                                       | 81.2                           | 81.2                           |
| Energy efficiency class                                           | A+                             | A+                             |
| Energy consumption per cycle hotAir (kWh) <sup>1</sup>            | 0.69                           | 0.69                           |
| Energy consumption per cycle conventional (kWh) <sup>1</sup>      | 0.87                           | 0.87                           |
| Cavity capacity (litres)                                          | 71                             | 71                             |
| Standard accessories                                              |                                |                                |
| Full width enamelled pan / Wire shelves / Baking tray             | 1/2/0                          | 1/2/0                          |
| Steam trays punched / unpunched                                   | 2/1                            | 2/1                            |
| Meat probe                                                        | •                              | •                              |

### ■ Yes, model has this feature. – Feature not available for this model.

<sup>1</sup>According to Regulation (EU) No 65/2014 (models with integral microwave or steam only are exempt).

<sup>2</sup> For Inverter models, the maximum setting offers a time limited boost option for heating liquids. To ensure optimal results and to protect the appliance, the microwave power output is reduced in stages over the first few minutes down to the next power level (600W). After a cooling period, the microwave boost option will be available once more.

Data valid in this table as of April 2025. Subject to modification without prior notice.

Five Year Warranty – Available on all Siemens studioLine appliances listed in this brochure to protect against warranty 5 year manufacturing and material faults during this warranty period.

# Compact ovens

### **IQ 700 CM978GNB1B**

Compact oven with microwave function Black with steel trim

**Award Winning** Compact Ovens All studioLine compact ovens on these pages have

been accredited with these

prestigious design awards.

### studioLine compact ovens specifications

| Appliance type                                                    | Compact oven with<br>microwave function |
|-------------------------------------------------------------------|-----------------------------------------|
| Design family                                                     | iQ 700                                  |
| Model number                                                      | CM978GNB1B                              |
| Design characteristics                                            |                                         |
| TFT Touchdisplay / TFT Touchdisplay Plus / TFT Touchdisplay Pro   | -1-1■                                   |
| Glass handle                                                      |                                         |
| softMove door opening and closing                                 |                                         |
| Safety features                                                   |                                         |
| Electronic control                                                |                                         |
| Heating up indicator / Residual heat indicator                    | <b>=</b> / <b>=</b>                     |
| Control panel lock / Automatic safety switch off                  | <b>=</b> / <b>=</b>                     |
| Door lock                                                         |                                         |
| Key features                                                      |                                         |
| Home Connect                                                      |                                         |
| Oven assistant with Voice control                                 |                                         |
| varioSpeed                                                        |                                         |
| cookControl / cookControl Plus / cookControl Pro                  | -1-1■                                   |
| roastingSensor / roastingSensor Plus                              | -1■                                     |
| bakingSensor Plus                                                 |                                         |
| Oven shelf positions                                              | 3                                       |
| Cleaning system                                                   |                                         |
| activeClean® pyrolytic oven cleaning                              |                                         |
| humidClean Plus                                                   |                                         |
| Back / roof / side ecoClean® Direct liners                        | -1-1-                                   |
| Drying programme                                                  |                                         |
| Cleaning and Descaling programme                                  | -                                       |
| Cooking programmes                                                |                                         |
| Number of heating methods                                         | 21                                      |
| hotAir cooking (3D or 4D)                                         | 4D                                      |
| Microwave (combination)                                           |                                         |
| coolStart / fast preheat                                          | <b>■</b> /■                             |
| Full width surface grill / hotAir grilling / Centre surface grill | ■/■/■                                   |
| Pizza Setting / Bottom heat / Intensive heat                      | ■/■/■                                   |
| Conventional / Conventional gentle                                | <b>=</b> / <b>=</b>                     |
| Keep warm / Plate warming                                         | <b>=</b> / <b>=</b>                     |
| Low temperature cooking / Dehydrate                               | <b>=</b> / <b>=</b>                     |
| fullSteam Plus / pulseSteam                                       | -1-                                     |
| Steam jet                                                         | -                                       |
| Sous-vide function                                                | -                                       |
| Dough proving / Reheating / Defrost / Fermentation                | -1■1■1-                                 |
| Performance / Technical information                               |                                         |
| Product dimensions H x W x D (mm)                                 | 455 x 594 x 548                         |
| Water tank volume (litres)                                        | -                                       |
| Fixed water connection                                            | -                                       |
| Nominal voltage (volts)                                           | 220-240                                 |
| Total connected loading (watts)                                   | 3600                                    |
| Maximum microwave power (W) <sup>2</sup> / Number of power levels | 900 / 5                                 |
| Cable length (cm)                                                 | 150                                     |
| Minimum fuse protection                                           | 16A                                     |
| Interior lights                                                   | •                                       |
| Energy efficiency data                                            |                                         |
| Energy efficiency index (%)                                       | N/A                                     |
| Energy efficiency class                                           | N/A                                     |
| Energy consumption per cycle hotAir (kWh) <sup>1</sup>            | N/A                                     |
| Energy consumption per cycle conventional (kWh) <sup>1</sup>      | N/A                                     |
| Cavity capacity (litres)                                          | 45                                      |
| Standard accessories                                              |                                         |
| Full width enamelled pan / Wire shelves / Baking tray             | 1/2/0                                   |
| Steam trays punched / unpunched                                   | -1-                                     |
| Telescopic rails                                                  |                                         |
|                                                                   |                                         |