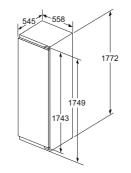

### iQ500 compact oven range

### iQ500 drawer range

| Display type                                                | 10cm Drawer                                                                                                                |
|-------------------------------------------------------------|----------------------------------------------------------------------------------------------------------------------------|
|                                                             | Warming drawer                                                                                                             |
| All drawers have: • Push/pull opening • Heated ceramic base | BI510CNR0B  • 14cm height  • Maximum capacity - plates 14  • Maximum capacity - espresso cups 64  • Temperature levels - 3 |

### 2 vear warrant

A two year warranty is available on all Siemens ovens and compact appliances listed in this brochure to protect against manufacturing and material faults during this warranty period.

# Pyrolytic single ovens

### **IQ** 700 HM778GMB1B

Single multi-function oven with integral microwave Black with steel trim

Award Winning

All ovens on these pages have been accredited with these prestigious design awards.

Ovens

### Pyrolytic single ovens specifications

| Appliance type                                                    | Single pyrolytic oven with<br>microwave function |
|-------------------------------------------------------------------|--------------------------------------------------|
| Design family                                                     | iQ 700                                           |
| Model number                                                      | HM778GMB1B                                       |
| Design characteristics                                            | Large Display                                    |
| TFT Touchdisplay Pro / TFT Touchdisplay Plus / TFT Touchdisplay   | ■1-1-                                            |
| softMove door opening and closing                                 |                                                  |
| Safety features                                                   |                                                  |
| Electronic control                                                |                                                  |
| Digital temperature display with proposal                         |                                                  |
| Heating up indicator / Residual heat indicator                    | ■/■                                              |
| Control panel lock / Automatic safety switch off                  | <b>I</b> /                                       |
| Door lock                                                         |                                                  |
| Key features                                                      |                                                  |
| Home Connect                                                      |                                                  |
| Oven assistant with Voice control                                 |                                                  |
| varioSpeed                                                        |                                                  |
| cookControl / cookControl Plus / cookControl Pro                  | -1-1                                             |
| roastingSensor / roastingSensor Plus                              | -1                                               |
| Oven shelf positions                                              | 5                                                |
| Cleaning System                                                   |                                                  |
| activeClean® pyrolytic oven cleaning                              |                                                  |
| humidClean Plus                                                   |                                                  |
| Back / roof / side ecoClean® Direct liners                        |                                                  |
| Cooking programmes                                                | 21                                               |
| hotAir cooking (3D or 4D)                                         | 4D                                               |
| Microwave (number of combination options)                         | 5                                                |
| coolStart / fast preheat                                          |                                                  |
| Full width surface grill / hotAir grilling / Centre surface grill |                                                  |
| Pizza Setting / Bottom heat / Intensive heat                      | -/-/-                                            |
| Conventional / Conventional gentle                                |                                                  |
| Keep warm / Plate warming                                         |                                                  |
| Low temperature cooking / Dehydrate                               | 1                                                |
| fullSteam Plus / pulseSteam                                       |                                                  |
| Reheating / Defrost                                               |                                                  |
| AirFry with homeConnect app                                       | -                                                |
| Performance / Technical information                               |                                                  |
| Product dimensions H x W x D (mm)                                 | 595 x 594 x 548                                  |
| Cavity capacity (litres)                                          | 67                                               |
| Water tank volume (litres)                                        | -                                                |
| Maximum microwave power (W) <sup>2</sup> / Number of power levels | 800 / 5                                          |
| Nominal voltage (volts)                                           | 220-240                                          |
| Total connected loading (watts)                                   | 3600                                             |
| Cable length (cm)                                                 | 120                                              |
| Minimum fuse protection                                           | 120<br>16A                                       |
| · · · · · · · · · · · · · · · · · · ·                             | I bA                                             |
| Interior lights                                                   |                                                  |
| Door glazing                                                      | Quadruple                                        |
| Energy efficiency data                                            |                                                  |
| Energy efficiency index (%)                                       | -                                                |
| Energy efficiency class                                           | -                                                |
| Energy consumption per cycle hotAir (kWh)¹                        | -                                                |
| Energy consumption per cycle conventional (kWh) <sup>1</sup>      | -                                                |
| Time to cook standard load (mins)                                 | -                                                |
| Largest baking sheet area (cm)                                    | 1290                                             |
| Standard accessories                                              |                                                  |
| Full width enamelled pan / Wire shelves                           | 1/2                                              |
| Steam trays                                                       | -                                                |
| Telescopic rails                                                  | Available as an accessory                        |