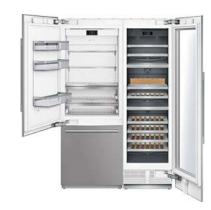

### iQ500 single oven range

### iQ500 microwave range

| Display<br>type  | Compact microwaves                   |                                      |  |
|------------------|--------------------------------------|--------------------------------------|--|
|                  | Microwave                            | Microwave                            |  |
| TFT Touchdisplay | BF525LMB1B • Automatic programmes: 7 | BF555LMB1B • Automatic programmes: 7 |  |
|                  |                                      |                                      |  |