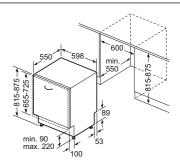

# Cooking accessories

HZ86S000 Glass serving dish

**HZ629070** Air fryer and grill tray in anthracite

**HZ530000** Two-piece half depth enamelled pan set

**HZ638000** 1 level telescopic shelf rails with stop, fully extendible