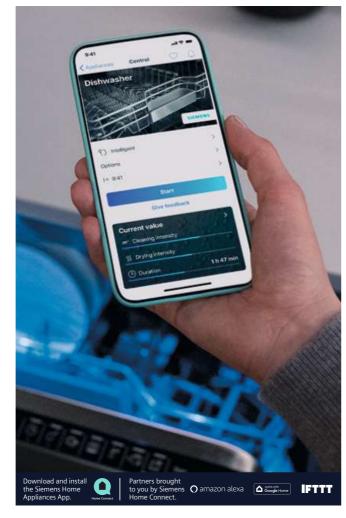

### Dishwashers

- Remote Control: The washing cycle status can be started and checked remotely or push notifications sent, such as when the programme is complete or rinse aid needs topping up to make dishwashing fit any lifestyle.
- Programme Assistant: Simply select the type of dishes and cleaning preference on the app and Siemens Home Connect will suggest the best cycle for the load, to make dishwashing stress free and straight forward.

# Reduce the effort of household tasks with Amazon Alexa and Google Home

With the Siemens Home Connect skills, voice control can be used for easy interaction with connected appliances at home. From simple dialogues to personalised interactions, managing the household is made even easier. With just a few simple commands, it is possible to start the laundry programme, preheat the oven, check the dishwasher progress or ask for a coffee to be made. A world of exciting possibilities await when using voice assistant with the Siemens Home Appliances App.