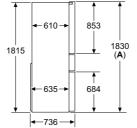

studioLine pyrolytic single ovens specifications

| Appliance type                                                    | Pyrolytic oven with microwave<br>function and added steam |
|-------------------------------------------------------------------|-----------------------------------------------------------|
| Design family                                                     | <b>TQ</b> 700                                             |
| Model number                                                      | HN978GQB1B                                                |
| Design characteristics                                            |                                                           |
| TFT Touchdisplay / TFT Touchdisplay Plus / TFT Touchdisplay Pro   | -1-1■                                                     |
| Glass handle                                                      |                                                           |
| softMove door opening and closing                                 |                                                           |
| Safety features                                                   |                                                           |
| Electronic control                                                |                                                           |
| Digital temperature display with proposal                         |                                                           |
| Heating up indicator / Residual heat indicator                    | ■/■                                                       |
| Control panel lock / Automatic safety switch off                  | ■/■                                                       |
| Door lock                                                         |                                                           |
| Key features                                                      |                                                           |
| Individual Browning with camera                                   |                                                           |
| Home Connect                                                      |                                                           |
| Oven assistant with Voice control                                 | •                                                         |
| varioSpeed                                                        | •                                                         |
| cookControl / cookControl Plus / cookControl Pro                  | -1-1■                                                     |
| roastingSensor / roastingSensor Plus                              | -1 <b>■</b>                                               |
| bakingSensor Plus                                                 |                                                           |
| Oven shelf positions                                              | 5                                                         |
| Cleaning system                                                   |                                                           |
| activeClean® pyrolytic oven cleaning                              |                                                           |
| humidClean Plus                                                   |                                                           |
| Back / roof / side ecoClean® Direct liners                        | -1-1-                                                     |
| Cooking programmes                                                |                                                           |
| Number of heating methods                                         | 27                                                        |
| hotAir cooking (3D or 4D)                                         | 4D                                                        |
| Microwave (number of combination options)                         |                                                           |
| coolStart / fast preheat                                          | ■/■                                                       |
| Full width surface grill / hotAir grilling / Centre surface grill |                                                           |
| Pizza Setting / Bottom heat / Intensive heat                      |                                                           |
| Conventional / Conventional gentle                                | ■/■                                                       |
| Keep warm / Plate warming                                         | ■/■                                                       |
| Low temperature cooking / Dehydrate                               | ■/■                                                       |
| fullSteam Plus / pulseSteam                                       | - I <b>■</b>                                              |
| Dough proving / Reheating / Defrost                               |                                                           |
| Performance / Technical information                               |                                                           |
| Product dimensions H x W x D (mm)                                 | 595 x 594 x 548                                           |
| Cavity capacity (litres)                                          | 67                                                        |
| Water tank volume (litres)                                        | 1                                                         |
| Maximum microwave power (W) <sup>2</sup> / Number of power levels | 800 / 5                                                   |
| Nominal voltage (volts)                                           | 220-240                                                   |
| Total connected loading (watts)                                   | 3600                                                      |
| Cable length (cm)                                                 | 120                                                       |
| Minimum fuse protection                                           | 16A                                                       |
| Interior lights                                                   |                                                           |
| Door glazing                                                      | Quadruple                                                 |
| Energy efficiency data                                            |                                                           |
| Energy efficiency index (%)                                       | N/A                                                       |
| Energy efficiency class                                           | N/A                                                       |
| Energy consumption per cycle hotAir (kWh)¹                        | N/A                                                       |
| Energy consumption per cycle conventional (kWh)¹                  | N/A                                                       |
| Standard accessories                                              |                                                           |
| Full width enamelled pan / Wire shelves                           | 1/2                                                       |
| Steam trays                                                       | -                                                         |
| Telescopic rails                                                  |                                                           |