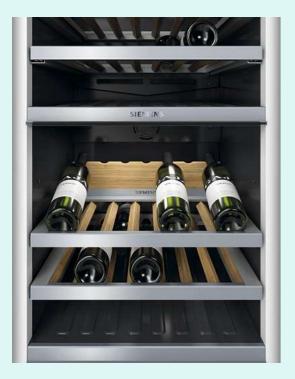

### iQ500 single oven range

### iQ500 microwave range

| Display<br>type  | Compact microwaves                   |                                      |  |
|------------------|--------------------------------------|--------------------------------------|--|
|                  | Microwave                            | Microwave                            |  |
| TFT Touchdisplay | BF525LMB1B • Automatic programmes: 7 | BF555LMB1B • Automatic programmes: 7 |  |
|                  |                                      |                                      |  |