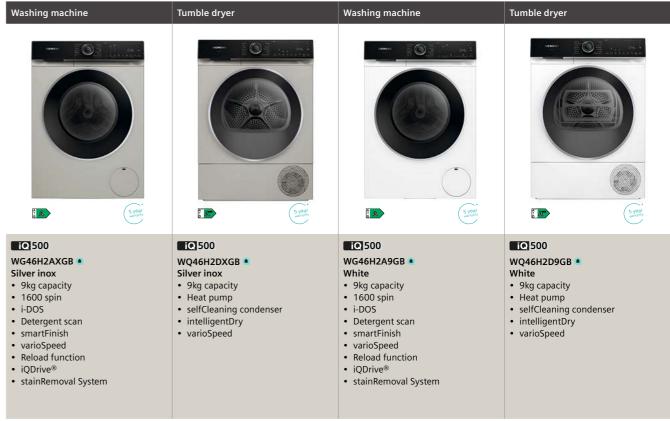

ovative features wash, rinse and spin clothes in under an hour.





### Wash&Dry60 and Wash&Drv45

With just one push of the button, the washer dryer perfectly washes and carefully dries up to 1kg of laundry in only 60 minutes on iQ500 WN54G1A1GB and even faster, in 45 minutes on iQ700 WN54C2ATGB. Perfect for when clothes need to be prepared quickly.





drying capacity This model provides ultimate convenience. Ideal for families to wash and dry in one go with a larger-thanaverage load capacity.

10.5kg washing and 6kg





smartFinish

The smartFinish programme uses gentle steam to reduce wrinkles, cutting down ironing time. Even badly wrinkled shirts and blouses are significantly smoothed



# Laundry appliance product overview

Freestanding washing machine and tumble dryer range











### Freestanding washer dryer range



# Washing machines





### **iQ** 700 WG56B2A3GB

Freestanding washing machine Silver inox 1600rpm spin speed













Freestanding washing machine specifications

| Appliance type                                          | Freestanding washing machine