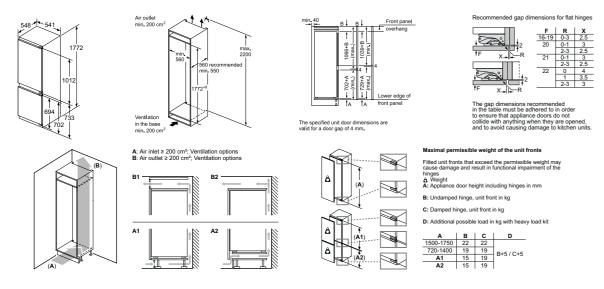

025. Subject to modification without prior notice.





For specification details, please visit siemens-home.bsh-group.com/uk and download a full specification sheet. For the full range of accessories, please visit our online accessory shop at siemens-home.bsh-group.com/uk/shop or call our Spares Department on 0344 892 8999.

227

#### noFrost XXL bottom fridge freezer KB96NADD0G



#### noFrost XXL bottom fridge freezer KB96NNSE0



#### noFrost XL bottom fridge freezer KI96NVFD0



#### noFrost XL bottom fridge freezer KI96NNSE0



#### noFrost bottom fridge freezer KI86NADD0



#### noFrost bottom fridge freezers KI86NHFE0 and KI86NVFE0G



#### noFrost bottom fridge freezers KI86NVSE0G



#### lowFrost bottom fridge freezer KI87VVFE0G



#### lowFrost bottom fridge freezer KI86VVFE0G



#### lowFrost bottom fridge freezer KI87VNSE0G



#### 177cm fridges KI81RADD0G and KI81RVFE0G



#### noFrost bottom fridge freezers KI85NNFE0G



#### 177cm fridge KI81RNSE0G



#### 177cm freezers GI81NHCE0 and GI81NVEE0G



#### 82cm built-under fridges and freezer KU22LVFD0G, KU21RVFE0G and GU21NVFE0G



#### Wine cabinet KU20WVHF0G



#### Wine cabinet KU21WAHG0G



# Cooling. Super efficient, super stylish

Elegant, functional and packed with technology, Siemens freestanding cooling appliances are a talking point in the kitchen.

Whether it is an American Style fridge freezer that has a wow-factor, a side by side fridge and freezer for extra space, or a single appliance, Siemens has a wide range of products to choose from. Our energy efficient appliances are packed with food prese