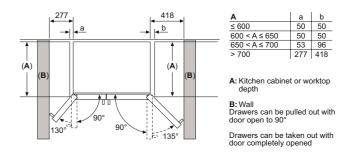

# Cooking accessories

HZ86S000 Glass serving dish

**HZ629070** Air fryer and grill tray in anthracite

**HZ530000** Two-piece half depth enamelled pan set

**HZ638000** 1 level telescopic shelf rails with stop, fully extendible