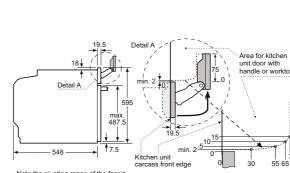

# Oven product overview

All single and compact ovens included on these pages feature softClose (excluding BF922L1B1B and BF922R1B1B)

| Display<br>type       |                                                                                                                            |                                                                                                            |                                                                                                | Single ovens (60cm)<br>with ecoClean (non-pyro                                                                                                | llytic)                                                                                                                                                              |
|-----------------------|----------------------------------------------------------------------------------------------------------------------------|------------------------------------------------------------------------------------------------------------|------------------------------------------------------------------------------------------------|-----------------------------------------------------------------------------------------------------------------------------------------------|----------------------------------------------------------------------------------------------------------------------------------------------------------------------|
|                       | Microwave                                                                                                                  | Added Steam                                                                                                | Standard                                                                                       | Steam                                                                                                                                         |                                                                                                                                                                      |
| TFT Touchdisplay Pro  | HN978GQB1B Q • Cooking functic • Individual Brow • 4D hotAir                                                               |                                                                                                            | HB978GNB1B Q  • Cooking functions: 13  • 4D hotAir  • cookControl Pro                          | HS958KDB1 Q  • Cooking functions: 24  • Voice activated door opening                                                                          | HS958GED1B Q  • Cooking functions: 24  • Individual Browning with camera                                                                                             |
|                       | 4D hotAir     cookControl Pro     pulseSteam     roastingSensor Plus     bakingSensor Plus     varioSpeed     activeClean® |                                                                                                            | roastingSensor Plus     bakingSensor Plus     activeClean®                                     | 4D hotAir     cookControl Pro     roastingSensor Plus     bakingSensor Plus     Sous-vide     fullSteam Plus     pulseSteam     ecoClean Plus | 4D hotAir     cookControl Pro     roastingSensor Plus     bakingSensor Plus     Sous-vide     fullSteam Plus     pulseSteam     ecoClean Plus Fixed water connection |
| TFT Touchdisplay Plus | HM976GMB1B • • Cooking functions: 19 • 4D hotAir • cookControl Pro • roastingSensor Plus • varioSpeed • activeClean®       | HR976GMB1B • Cooking functions: 19 4 D hotAir cookControl Pro pulseSteam roasstingSensor Plus activeClean® | HB976GMB1B • Cooking functions: 13 4 D hotAir cookControl Pro roastingSensor Plus activeClean® | HS956GCB1B • Cooking functions: 22 4 D hotAir cookControl Pro roastingSensor Plus Sous-vide fullSteam Plus pulseSteam ecoClean Plus           |                                                                                                                                                                      |
| TFT Touchdisplay      |                                                                                                                            |                                                                                                            | HB974GLB1B Q Cooking functions: 13 Jo hotAir cookControl Pro roastingSensor activeClean®       |                                                                                                                                               |                                                                                                                                                                      |

studioLine pyrolytic single ovens specifications

| Appliance type                                                    | Pyrolytic oven with microwave<br>function and added steam |
|-------------------------------------------------------------------|-----------------------------------------------------------|
| Design family                                                     | <b>TQ</b> 700                                             |
| Model number                                                      | HN978GQB1B                                                |
| Design characteristics                                            |                                                           |
| TFT Touchdisplay / TFT Touchdisplay Plus / TFT Touchdisplay Pro   | -1-1■                                                     |
| Glass handle                                                      |                                                           |
| softMove door opening and closing                                 |                                                           |
| Safety features                                                   |                                                           |
| Electronic control                                                |                                                           |
| Digital temperature display with proposal                         |                                                           |
| Heating up indicator / Residual heat indicator                    | ■/■                                                       |
| Control panel lock / Automatic safety switch off                  | ■/■                                                       |
| Door lock                                                         |                                                           |
| Key features                                                      |                                                           |
| Individual Browning with camera                                   |                                                           |
| Home Connect                                                      |                                                           |
| Oven assistant with Voice control                                 | •                                                         |
| varioSpeed                                                        | •                                                         |
| cookControl / cookControl Plus / cookControl Pro                  | -1-1■                                                     |
| roastingSensor / roastingSensor Plus                              | -1 <b>■</b>                                               |
| bakingSensor Plus                                                 |                                                           |
| Oven shelf positions                                              | 5                                                         |
| Cleaning system                                                   |                                                           |
| activeClean® pyrolytic oven cleaning                              |                                                           |
| humidClean Plus                                                   |                                                           |
| Back / roof / side ecoClean® Direct liners                        | -1-1-                                                     |
| Cooking programmes                                                |                                                           |
| Number of heating methods                                         | 27                                                        |
| hotAir cooking (3D or 4D)                                         | 4D                                                        |
| Microwave (number of combination options)                         |                                                           |
| coolStart / fast preheat                                          | ■/■                                                       |
| Full width surface grill / hotAir grilling / Centre surface grill |                                                           |
| Pizza Setting / Bottom heat / Intensive heat                      |                                                           |
| Conventional / Conventional gentle                                | ■/■                                                       |
| Keep warm / Plate warming                                         | ■/■                                                       |
| Low temperature cooking / Dehydrate                               | ■/■                                                       |
| fullSteam Plus / pulseSteam                                       | - I <b>■</b>                                              |
| Dough proving / Reheating / Defrost                               |                                                           |
| Performance / Technical information                               |                                                           |
| Product dimensions H x W x D (mm)                                 | 595 x 594 x 548                                           |
| Cavity capacity (litres)                                          | 67                                                        |
| Water tank volume (litres)                                        | 1                                                         |
| Maximum microwave power (W) <sup>2</sup> / Number of power levels | 800 / 5                                                   |
| Nominal voltage (volts)                                           | 220-240                                                   |
| Total connected loading (watts)                                   | 3600                                                      |
| Cable length (cm)                                                 | 120                                                       |
| Minimum fuse protection                                           | 16A                                                       |
| Interior lights                                                   |                                                           |
| Door glazing                                                      | Quadruple                                                 |
| Energy efficiency data                                            |                                                           |
| Energy efficiency index (%)                                       | N/A                                                       |
| Energy efficiency class                                           | N/A                                                       |
| Energy consumption per cycle hotAir (kWh)¹                        | N/A                                                       |
| Energy consumption per cycle conventional (kWh)¹                  | N/A                                                       |
| Standard accessories                                              |                                                           |
| Full width enamelled pan / Wire shelves                           | 1/2                                                       |
| Steam trays                                                       | -                                                         |
| Telescopic rails                                                  |                                                           |