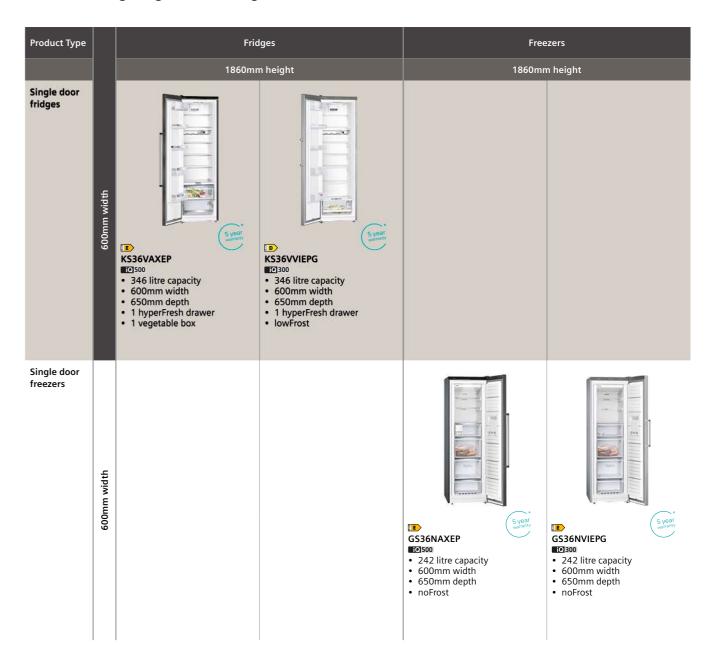

### iQ700 single oven range

All single and compact ovens included on these pages feature softClose (excluding BF722L1B1B)

### iQ700 drawers range

| Display type                                                                        | 29cm Drawers                                                                                                            | 14cm Drawers                                                                                                           |                                                                                                                            |
|-------------------------------------------------------------------------------------|-------------------------------------------------------------------------------------------------------------------------|------------------------------------------------------------------------------------------------------------------------|----------------------------------------------------------------------------------------------------------------------------|
|                                                                                     | Warming drawer                                                                                                          | Warming drawer                                                                                                         | Accessory drawer                                                                                                           |
| All drawers have: Push/pull opening Heated ceramic base (excludes Accessory Drawer) | BI710D1B1B • • 29cm height • Maximum capacity - plates 40 • Maximum capacity - espresso cups 192 • Temperature levels 4 | BI710C1B1B • • 14cm height • Maximum capacity - plates 12 • Maximum capacity - espresso cups 64 • Temperature levels 4 | BI710E1B1  • 14cm height  • Maximum capacity  - plates 14  • Maximum capacity - espresso cups 64  • Temperature levels n/a |

All single ovens, compact ovens and coffee machine included on these pages feature Home Connect (excluding BF722L1B1B and CE732GXB1B)

| Compact Ovens (45cm) with activeClean (pyrolytic/self-cleaning)                                                            | Compact Ovens (45cm)<br>with ecoClean (non-pyrolytic)<br>(excluding CM724G1B1B)                       |                                                                                                          | Compact Microwave                                                    |                                                                 | Coffee Centre                                                                     |
|----------------------------------------------------------------------------------------------------------------------------|-------------------------------------------------------------------------------------------------------|----------------------------------------------------------------------------------------------------------|----------------------------------------------------------------------|-----------------------------------------------------------------|-----------------------------------------------------------------------------------|
| Microwave                                                                                                                  | Microwave                                                                                             | Steam                                                                                                    | Microwave                                                            | Microwave with grill                                            |                                                                                   |
| CM778GNB1B • Cooking functions: 21 4D hotAir cookControl Pro roastingSensor Plus bakingSensor Plus varioSpeed activeClean® |                                                                                                       |                                                                                                          |                                                                      |                                                                 | CT718L1B0 • • doubleCup • coffeeWorld • aromaSelect • ceramDrive • autoMilk Clean |
| CM776G1B1B • • Cooking functions: 19 • 4D hotAir • cookControl Pro • varioSpeed • activeClean®                             | CM736G1B1B • • Cooking functions: 19 • 4D hotAir • cookControl Pro • varioSpeed • ecoClean            | CS736G1B1 • Cooking functions: 21 • 4D hotAir • cookControl Pro • fullSteam Plus • pulseSteam • ecoClean |                                                                      |                                                                 |                                                                                   |
|                                                                                                                            | CM724G1B1B • • Cooking functions: 15 • 2D hotAir • cookControl Pro • varioSpeed ecoClean not included |                                                                                                          | CE732GXB1B  • cookControl 10  • 1000 Watts maximum  • Grill function | BF722L1B1B  • cookControl 7  • 900 Watts maximum  • Left hinged |                                                                                   |

### 2 year warranty

A two year warranty is available on all Siemens ovens and compact appliances listed in this brochure to protect against manufacturing and material faults during this warranty period.

# iQ500 oven product overview

# Hama Cannad