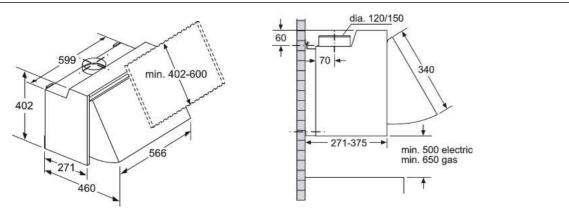

### studioLine single ovens specifications

| Appliance type                                                    | Oven with steam function       | Oven with steam function       |
|-------------------------------------------------------------------|--------------------------------|--------------------------------|
| Design family                                                     | iQ 700                         | iQ 700                         |
| Model number                                                      | HS958GED1B                     | HS956GCB1B                     |
| Design characteristics                                            |                                |                                |
| TFT Touchdisplay / TFT Touchdisplay Plus / TFT Touchdisplay Pro   | -1-1■                          | -1■1-                          |
| Glass handle                                                      |                                |                                |
| softMove door opening and closing                                 | •                              |                                |
| Safety features                                                   |                                |                                |
| Electronic control                                                |                                | •                              |
| Heating up indicator / Residual heat indicator                    | <b>I</b>                       | ■/■                            |
| Control panel lock / Automatic safety switch off                  | <b>I</b> / <b>I</b>            | ■/■                            |
| Door lock                                                         | _                              | _                              |
| Key features                                                      |                                |                                |
| Voice activated door opening (via Alexa)                          | -                              | -                              |
| Individual Browning with camera                                   |                                | _                              |
| Home Connect                                                      |                                |                                |
| Oven assistant with Voice control                                 |                                |                                |
| varioSpeed                                                        | -                              | -                              |
| cookControl / cookControl Plus / cookControl Pro                  | -1-1■                          | -1-1■                          |
| roastingSensor / roastingSensor Plus                              | -1■                            | <b>-1</b> ■                    |
| bakingSensor Plus                                                 |                                | _                              |
| Oven shelf positions                                              | 5                              | 5                              |
| Cleaning system                                                   |                                |                                |
| activeClean® pyrolytic oven cleaning                              | -                              | -                              |
| humidClean Plus                                                   |                                |                                |
| Back / roof / side ecoClean® Direct liners                        | ■/■/■                          | <b>=</b> / <b>=</b> / <b>=</b> |
| Cooking programmes                                                |                                |                                |
| Number of heating methods                                         | 24                             | 22                             |
| hotAir cooking (3D or 4D)                                         | 4D                             | 4D                             |
| Microwave (number of combination options)                         | -                              | -                              |
| coolStart / fast preheat                                          | <b>I</b> / <b>I</b>            | <b>I</b>                       |
| Full width grill / Half width grill / hotAir grilling             |                                | ■/■/■                          |
| Pizza Setting / Bottom heat / Intensive heat                      | ■/■/■                          | ■/■/-                          |
| Conventional / Conventional gentle                                | ■ / ■<br>- · -                 | ■/■<br>                        |
| Keep warm / Plate warming                                         | <b>I</b> ./.                   | <b>I</b> / <b>I</b>            |
| Low temperature cooking / Dehydrate                               | <b>I</b> / <b>I</b>            | <b>I</b> /-                    |
| fullSteam Plus / pulseSteam                                       | 1                              | ■/■<br>-                       |
| Steam jet                                                         | -                              |                                |
| Sous-vide function                                                |                                |                                |
| Dough proving / Reheating / Defrost                               | <b>=</b> / <b>=</b> / <b>=</b> |                                |
| Performance / Technical information                               |                                |                                |
| Product dimensions H x W x D (mm)                                 | 595 x 594 x 548                | 595 x 594 x 548                |
| Water tank volume (litres)                                        | -                              | 1                              |
| Fixed water connection                                            | •                              | _                              |
| Maximum microwave power (W) <sup>2</sup> / Number of power levels |                                | _                              |
| Nominal voltage (volts)                                           | 220-240                        | 220-240                        |
| Total connected loading (watts)                                   | 3600                           | 3600                           |
| Cable length (cm)                                                 | 120                            | 120                            |
| Minimum fuse protection                                           | 16A                            | 16A                            |
| Interior lights                                                   | <b>.</b>                       |                                |
| Door glazing                                                      | Triple                         | Triple                         |
| Energy efficiency data                                            |                                |                                |
| Energy efficiency index (%)                                       | 81.2                           | 81.2                           |
| Energy efficiency class                                           | A+                             | A+                             |
| Energy consumption per cycle hotAir (kWh) <sup>1</sup>            | 0.69                           | 0.69                           |
| Energy consumption per cycle conventional (kWh) <sup>1</sup>      | 0.87                           | 0.87                           |
| Cavity capacity (litres)                                          | 71                             | 71                             |
| Standard accessories                                              |                                |                                |
| Full width enamelled pan / Wire shelves / Baking tray             | 1/2/0                          | 1/2/0                          |
| Steam trays punched / unpunched                                   | 2/1                            | 2/1                            |
| Meat probe                                                        | •                              | •                              |

### ■ Yes, model has this feature. – Feature not available for this model.

<sup>1</sup>According to Regulation (EU) No 65/2014 (models with integral microwave or steam only are exempt).

<sup>2</sup> For Inverter models, the maximum setting offers a time limited boost option for heating liquids. To ensure optimal results and to protect the appliance, the microwave power output is reduced in stages over the first few minutes down to the next power level (600W). After a cooling period, the microwave boost option will be available once more.

Data valid in this table as of April 2025. Subject to modification without prior notice.

Five Year Warranty – Available on all Siemens studioLine appliances listed in this brochure to protect against warranty 5 year manufacturing and material faults during this warranty period.

# Compact ovens

### **IQ 700 CM978GNB1B**

Compact oven with microwave function Black with steel trim

**Award Winning** Compact Ovens All studioLine compact ovens on these pages have

been accredited with these

prestigious design awards.

### studioLine compact ovens specifications

| Appliance type                                                    | Compact oven with<br>microwave function |
|-------------------------------------------------------------------|-----------------------------------------|
| Design family                                                     | iQ 700                                  |
| Model number                                                      | CM978GNB1B                              |
| Design characteristics                                            |                                         |
| TFT Touchdisplay / TFT Touchdisplay Plus / TFT Touchdisplay Pro   | -1-1■                                   |
| Glass handle                                                      |                                         |
| softMove door opening and closing                                 |                                         |
| Safety features                                                   |                                         |
| Electronic control                                                |                                         |
| Heating up indicator / Residual heat indicator                    | <b>=</b> / <b>=</b>                     |
| Control panel lock / Automatic safety switch off                  | <b>=</b> / <b>=</b>                     |
| Door lock                                                         |                                         |
| Key features                                                      |                                         |
| Home Connect                                                      |                                         |
| Oven assistant with Voice control                                 |                                         |
| varioSpeed                                                        |                                         |
| cookControl / cookControl Plus / cookControl Pro                  | -1-1■                                   |
| roastingSensor / roastingSensor Plus                              | -1■                                     |
| bakingSensor Plus                                                 |                                         |
| Oven shelf positions                                              | 3                                       |
| Cleaning system                                                   |                                         |
| activeClean® pyrolytic oven cleaning                              |                                         |
| humidClean Plus                                                   |                                         |
| Back / roof / side ecoClean® Direct liners                        | -1-1-                                   |
| Drying programme                                                  |                                         |
| Cleaning and Descaling programme                                  | -                                       |
| Cooking programmes                                                |                                         |
| Number of heating methods                                         | 21                                      |
| hotAir cooking (3D or 4D)                                         | 4D                                      |
| Microwave (combination)                                           |                                         |
| coolStart / fast preheat                                          | <b>■</b> /■                             |
| Full width surface grill / hotAir grilling / Centre surface grill | ■/■/■                                   |
| Pizza Setting / Bottom heat / Intensive heat                      | ■/■/■                                   |
| Conventional / Conventional gentle                                | <b>=</b> / <b>=</b>                     |
| Keep warm / Plate warming                                         | <b>=</b> / <b>=</b>                     |
| Low temperature cooking / Dehydrate                               | <b>=</b> / <b>=</b>                     |
| fullSteam Plus / pulseSteam                                       | -1-                                     |
| Steam jet                                                         | -                                       |
| Sous-vide function                                                | -                                       |
| Dough proving / Reheating / Defrost / Fermentation                | -1■1■1-                                 |
| Performance / Technical information                               |                                         |
| Product dimensions H x W x D (mm)                                 | 455 x 594 x 548                         |
| Water tank volume (litres)                                        | -                                       |
| Fixed water connection                                            | -                                       |
| Nominal voltage (volts)                                           | 220-240                                 |
| Total connected loading (watts)                                   | 3600                                    |
| Maximum microwave power (W) <sup>2</sup> / Number of power levels | 900 / 5                                 |
| Cable length (cm)                                                 | 150                                     |
| Minimum fuse protection                                           | 16A                                     |
| Interior lights                                                   | •                                       |
| Energy efficiency data                                            |                                         |
| Energy efficiency index (%)                                       | N/A                                     |
| Energy efficiency class                                           | N/A                                     |
| Energy consumption per cycle hotAir (kWh) <sup>1</sup>            | N/A                                     |
| Energy consumption per cycle conventional (kWh) <sup>1</sup>      | N/A                                     |
| Cavity capacity (litres)                                          | 45                                      |
| Standard accessories                                              |                                         |
| Full width enamelled pan / Wire shelves / Baking tray             | 1/2/0                                   |
| Steam trays punched / unpunched                                   | -1-                                     |
| Telescopic rails                                                  |                                         |
|                                                                   |                                         |