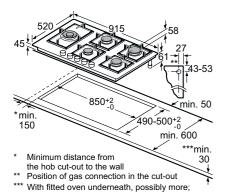

| HZ32WA00            | HZ32WA00            | HZ32WA00            |

Yes, model has this feature. - Feature not available for this model.

All models comply with COMMISSION (EC) No. 1275/2008 with regard to ecodesign requirements for standby and off mode electric power consumption.

<sup>1</sup>Dual circuit means standard outer flame ring plus 2nd inner flame ring.

<sup>2</sup>High power output for rapid heating – especially valuable for flash and wok frying.

<sup>3</sup>Dual control means the inner and outer rings of a dual circuit burner can be controlled independently.

<sup>4</sup>Pan supports can be cleaned in the dishwasher. Supports have special additional coating and hand finishing of enamel.

## Hob technical diagrams

#### Gas hob ER9A6SH40



#### Gas hob EP9A6MI40



#### flexInduction domino hob EX375FXB1E



#### Gas hob EP7A6QI40



#### Gas hob EP6A6HI10



#### Wok domino gas hob ER3A6Al10



#### Domino gas hob ER3A6BI40



## Domino hobs

#### 1Q 700 EX375FXB1E

flexInduction domino hob Ceramic glass

40cm







#### Domino flexInduction hob specifications

| Appliance type                                                 | flexInduction d      | omino hob |  |
|----------------------------------------------------------------|----------------------|-----------|--|
| Design family                                                  | iQ 700               |           |  |
| Model number                                                   | EX375FX              | B1E       |  |
| Design