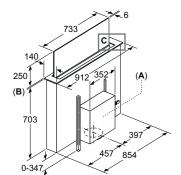

notice.

<sup>&</sup>lt;sup>1</sup>Power automatically reverts back to normal setting after intensive.

<sup>&</sup>lt;sup>2</sup>A type of recirculating kit is required if recirculating.
<sup>3</sup>Air Flow and noise declarations made in line with CECED Code of Conduct.

<sup>&</sup>lt;sup>4</sup>Measured according to EN61591 on largest pipe diameter.

<sup>&</sup>lt;sup>5</sup>Sound power measured according to EN60704-3 on largest pipe diameter.

From top of pan supports. Depending on the model, a "Recirculating odour filter kit' will consist of the following items: Charcoal filter, flexible hose, air duct, fixing components, installation instructions.

#### glassdraftAir hood LD98WMM60B

Technical diagrams for seamless installation can be found online at siemens-home.bsh-group.com/uk





A: Installation of motor unit on front/rear or offset laterally with max. 3 m clearance

Motor unit must always be accessible

**B:** 5.5 mm



- B: ≥ 60 mm for air recirculation
- ≥ 100 mm for air extraction with ducting in the plinth

  C: Motor unit must always be accessible

A: ≥ 20 mm between the Guided Air suction area and a cabinet wall

A: Exterior wall - U-value ≤ 0.5 W/(m<sup>2</sup>K)



Installation with fully laid pipework to the toe kick for poorly insulated exterior walls or above cold floors

Combination with gas hob is not possible

To prevent power loss, observe the following:

- appliance Clearance of open shelf elements above the
- Clearance between appliance frame and wall min. 50 mm

Angled chimney hood LC91KLT60B

Full technical diagrams showing the wall installa