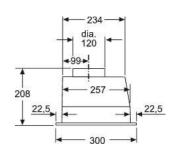

### studioLine single ovens specifications

| Appliance type                                                    | Oven with steam function       | Oven with steam function       |
|-------------------------------------------------------------------|--------------------------------|--------------------------------|
| Design family                                                     | iQ 700                         | iQ 700                         |
| Model number                                                      | HS958GED1B                     | HS956GCB1B                     |
| Design characteristics                                            |                                |                                |
| TFT Touchdisplay / TFT Touchdisplay Plus / TFT Touchdisplay Pro   | -1-1■                          | -1■1-                          |
| Glass handle                                                      |                                |                                |
| softMove door opening and closing                                 | •                              |                                |
| Safety features                                                   |                                |                                |
| Electronic control                                                |                                | •                              |
| Heating up indicator / Residual heat indicator                    | <b>I</b>                       | ■/■                            |
| Control panel lock / Automatic safety switch off                  | <b>I</b> / <b>I</b>            | ■/■                            |
| Door lock                                                         | _                              | _                              |
| Key features                                                      |                                |                                |
| Voice activated door opening (via Alexa)                          | -                              | -                              |
| Individual Browning with camera                                   |                                | _                              |
| Home Connect                                                      |                                |                                |
| Oven assistant with Voice control                                 |                                |                                |
| varioSpeed                                                        | -                              | -                              |
| cookControl / cookControl Plus / cookControl Pro                  | -1-1■                          | -1-1■                          |
| roastingSensor / roastingSensor Plus                              | -1■                            | <b>-1</b> ■                    |
| bakingSensor Plus                                                 |                                | _                              |
| Oven shelf positions                                              | 5                              | 5                              |
| Cleaning system                                                   |                                |                                |
| activeClean® pyrolytic oven cleaning                              | -                              | -                              |
| humidClean Plus                                                   |                                |                                |
| Back / roof / side ecoClean® Direct liners                        | ■/■/■                          | <b>=</b> / <b>=</b> / <b>=</b> |
| Cooking programmes                                                |                                |                                |
| Number of heating methods                                         | 24                             | 22                             |
| hotAir cooking (3D or 4D)                                         | 4D                             | 4D                             |
| Microwave (number of combination options)                         | -                              | -                              |
| coolStart / fast preheat                                          | <b>I</b> / <b>I</b>            | <b>I</b>                       |
| Full width grill / Half width grill / hotAir grilling             |                                | ■/■/■                          |
| Pizza Setting / Bottom heat / Intensive heat                      | ■/■/■                          | ■/■/-                          |
| Conventional / Conventional gentle                                | ■ / ■<br>- · -                 | ■/■<br>                        |
| Keep warm / Plate warming                                         | <b>I</b> ./.                   | <b>I</b> / <b>I</b>            |
| Low temperature cooking / Dehydrate                               | <b>I</b> / <b>I</b>            | <b>I</b> /-                    |
| fullSteam Plus / pulseSteam                                       | 1                              | ■/■<br>-                       |
| Steam jet                                                         | -                              |                                |
| Sous-vide function                                                |                                |                                |
| Dough proving / Reheating / Defrost                               | <b>=</b> / <b>=</b> / <b>=</b> |                                |
| Performance / Technical information                               |                                |                                |
| Product dimensions H x W x D (mm)                                 | 595 x 594 x 548                | 595 x 594 x 548                |
| Water tank volume (litres)                                        | -                              | 1                              |
| Fixed water connection                                            | •                              | _                              |
| Maximum microwave power (W) <sup>2</sup> / Number of power levels |                                | _                              |
| Nominal voltage (volts)                                           | 220-240                        | 220-240                        |
| Total connected loading (watts)                                   | 3600                           | 3600                           |
| Cable length (cm)                                                 | 120                            | 120                            |
| Minimum fuse protection                                           | 16A                            | 16A                            |
| Interior lights                                                   | <b>.</b>                       |                                |
| Door glazing                                                      | Triple                         | Triple                         |
| Energy efficiency data                                            |                                |                                |
| Energy efficiency index (%)                                       | 81.2                           | 81.2                           |
| Energy efficiency class                                           | A+                             | A+                             |
| Energy consumption per cycle hotAir (kWh) <sup>1</sup>            | 0.69                           | 0.69                           |
| Energy consumption per cycle conventional (kWh) <sup>1</sup>      | 0.87                           | 0.87                           |
| Cavity capacity (litres)                                          | 71                             | 71                             |
| Standard accessories                                              |                                |                                |
| Full width enamelled pan / Wire shelves / Baking tray             | 1/2/0                          | 1/2/0                          |
| Steam trays punched / unpunched                                   | 2/1                            | 2/1                            |
| Meat probe                                                        | •                              | •                              |

### ■ Yes, model has this feature. – Feature not available for this model.

<sup>1</sup>According to Regulation (EU) No 65/2014 (models with integral microwave or steam only are exempt).

<sup>2</sup> For Inverter models, the maximum setting offers a time limited boost option for heating liquids. To ensure optimal results and to protect the appliance, the microwave power output is reduced in stages over the first few minutes down to the next power level (600W). After a cooling period, the microwave boost option will be available once more.

Data valid in this table as of April 2025. Subject to modification without prior notice.

Five Year Warranty – Available on all Siemens studioLine appliances listed in this brochure to protect against warranty 5 year manufacturing and material faults during this warranty period.

# Compact ovens

### **IQ 700 CM978GNB1B**

Compact oven with microwave function Black with steel trim

**Award Winning** Compact Ovens All studioLine compact ovens on these pages have

been accredited with these

prestigious design awards.

### studioLine compact ovens specifications

| Appliance type                                                    | Compact oven with<br>microwave function |
|-------------------------------------------------------------------|-----------------------------------------|
| Design family                                                     | iQ 700                                  |
| Model number                                                      | CM978GNB1B                              |
| Design characteristics                                            |                                         |
| TFT Touchdisplay / TFT Touchdisplay Plus / TFT Touchdisplay Pro   | -1-1■                                   |
| Glass handle                                                      |                                         |
| softMove door opening and closing                                 |                                         |
| Safety features                                                   |                                         |
| Electronic control                                                |                                         |
| Heating up indicator / Residual heat indicator                    | <b>=</b> / <b>=</b>                     |
| Control panel lock / Automatic safety switch off                  | <b>=</b> / <b>=</b>                     |
| Door lock                                                         |                                         |
| Key features                                                      |                                         |
| Home Connect                                                      |                                         |
| Oven assistant with Voice control                                 |                                         |
| varioSpeed                                                        |                                         |
| cookControl / cookControl Plus / cookControl Pro                  | -1-1■                                   |
| roastingSensor / roastingSensor Plus                              | -1■                                     |
| bakingSensor Plus                                                 |                                         |
| Oven shelf positions                                              | 3                                       |
| Cleaning system                                                   |                                         |
| activeClean® pyrolytic oven cleaning                              |                                         |
| humidClean Plus                                                   |                                         |
| Back / roof / side ecoClean® Direct liners                        | -1-1-                                   |
| Drying programme                                                  |                                         |
| Cleaning and Descaling programme                                  | -                                       |
| Cooking programmes                                                |                                         |
| Number of heating methods                                         | 21                                      |
| hotAir cooking (3D or 4D)                                         | 4D                                      |
| Microwave (combination)                                           |                                         |
| coolStart / fast preheat                                          | <b>■</b> /■                             |
| Full width surface grill / hotAir grilling / Centre surface grill | ■/■/■                                   |
| Pizza Setting / Bottom heat / Intensive heat                      | ■/■/■                                   |
| Conventional / Conventional gentle                                | <b>=</b> / <b>=</b>                     |
| Keep warm / Plate warming                                         | <b>=</b> / <b>=</b>                     |
| Low temperature cooking / Dehydrate                               | <b>=</b> / <b>=</b>                     |
| fullSteam Plus / pulseSteam                                       | -1-                                     |
| Steam jet                                                         | -                                       |
| Sous-vide function                                                | -                                       |
| Dough proving / Reheating / Defrost / Fermentation                | -1■1■1-                                 |
| Performance / Technical information                               |                                         |
| Product dimensions H x W x D (mm)                                 | 455 x 594 x 548                         |
| Water tank volume (litres)                                        | -                                       |
| Fixed water connection                                            | -                                       |
| Nominal voltage (volts)                                           | 220-240                                 |
| Total connected loading (watts)                                   | 3600                                    |
| Maximum microwave power (W) <sup>2</sup> / Number of power levels | 900 / 5                                 |
| Cable length (cm)                                                 | 150                                     |
| Minimum fuse protection                                           | 16A                                     |
| Interior lights                                                   | •                                       |
| Energy efficiency data                                            |                                         |
| Energy efficiency index (%)                                       | N/A                                     |
| Energy efficiency class                                           | N/A                                     |
| Energy consumption per cycle hotAir (kWh) <sup>1</sup>            | N/A                                     |
| Energy consumption per cycle conventional (kWh) <sup>1</sup>      | N/A                                     |
| Cavity capacity (litres)                                          | 45                                      |
| Standard accessories                                              |                                         |
| Full width enamelled pan / Wire shelves / Baking tray             | 1/2/0                                   |
| Steam trays punched / unpunched                                   | -1-                                     |
| Telescopic rails                                                  |                                         |
|                                                                   |                                         |