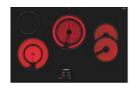

– for boiling rice, for example - to linking the zones together to form one zone for larger cooking pans.

With flexInduction Plus, the hob automatically knows how large the cookware is. This provides even heat with the use of an additional central zone if the hob detects that the pan is too large.

Model shown: EX975LVV1E (page 114)



#### Induction hobs

Induction cooking is recognised as being one of the quickest, safest and most efficient methods of cooking available. When a pan with a ferrous or magnetic metal base is placed on the hob, the coil situated below the ceramic surface uses an electromagnetic field to create heat, almost instantly heating the pan. With only the base of the pan heated the cooking zone stays cooler.

Model shown: ED851HWB1E (page 117)

#### Ceramic cooking



#### quickLite hob

The surface of a glass ceramic hob heats up quickly and conveniently, while also being easy to clean due to the smooth and even surface. The cooking zones glow red when they are on and the temperature can be adjusted precisely, with up to 17 power levels. Siemens highSpeed cooking zones are also optimised for fast cooking and heat up almost instantly.

Model shown: ET81RBHA1D (page 122)

#### Gas cooking



#### Gas hobs

Tradition meets innovation – with their modern functions, Siemens gas hobs provide enjoyment in cooking like a pro. Low profile, single piece burners on glass completes the sleek appearance.

Model shown: ER9A6SH40 (page 132)

#### Domino cooking







#### Domino hobs

Domino hobs can be be installed alone or side by side with other types of compat