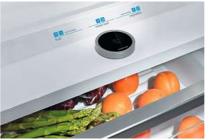

Fresh technology

Set the right conditions to ensure food stays fresh for longer with hyperFresh humidity drawers and near 0°C chiller drawers.









Simply use the stylish control panel to adjust the humidity in the fridge. The hyperFresh drawer with a rippled base allows cool air to circulate easily around fruits and vegetables. As a result, the quality and freshness of the ingredients will be retained.







#### Shelf life maximised: hyperFresh Plus

The hyperFresh Plus drawer does not only store food, it provides the right conditions to keep ingredients fresh for longer. Whether it is fruits or vegetables, using the drawer will increase shelf life and reduce food wastage. Simply switch between the 2 control settings, and the humidity will be adjusted for optimum storage of food.











choice of 3 humidity controls, simply select between storing fruits, vegetables, or both. The hyperFresh Premium drawer will regulate how much humidity the food receives. These innovative drawers help to keep in nutrients and minerals to create delicious meals and require fewer trips to the supermarkets, saving time, effort and money. hyperFresh Premium is available in selected Siemens single door fridges only.



The hyperFresh near 0°C chiller drawers, on the hyperFresh and hyperFresh plus models, are especially designed for the storage needs of fish and meat. Keep them fresh in ideal conditions near 0°C to retain the vitamins and minerals for longer. With two separate compartments the transfer of unpleasant smells will be avoided.

hyperFresh Premium models come complete with