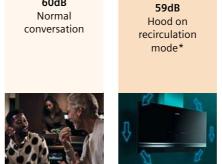

ens Home Appliances App.





#### Have it your way with Siemens Home Connect.

Intelligent connectivity gives more control, support and freedom. Whether it is getting a notification when dinner is ready, lowering the heat on the hob via a smartphone or tablet, or asking the smart assistant speaker (Amazon Alexa or Google Home) to turn off the hob while the table is being set, Siemens Home Connect gives access to more flexibility and more ways to personalise the kitchen.

Some of the features displayed can be accessed only if the device is connected to a Siemens Home Connect Account and a SingleKey ID account via the Internet. Siemens Home Connect is a service of Home Connect GmbH For more information on Siemens Home Connect, visit www.home-connect.com/gb/en



#### Decibel output.

60dB









\* Decibel output of iQ700 hoods on level 3.

#### Accessories for recirculation.

| Compatible Recirculation Kits: 10300 LC67KFN60B – 60cm |                                            |  |  |
|--------------------------------------------------------|--------------------------------------------|--|--|
|                                                        | Accessory                                  |  |  |
| LZ11BKI16                                              | cleanAir Plus Recirculation Kit            |  |  |
| LZ11BKV16                                              | cleanAir Plus Recirculation Kit – Chimless |  |  |
| Replacement Filters                                    |                                            |  |  |
| LZ11BKB16