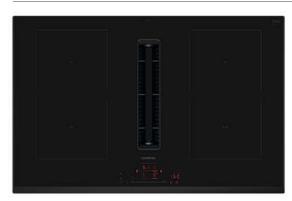

### **IQ 700 HN978GQB1B**

Single oven with microwave function and added steam Black with steel trim

Award Winning Ovens All studioLine ovens on these pages have been

accredited with these prestigious design awards.

studioLine pyrolytic single ovens specifications

| Appliance type                                                    | Pyrolytic oven with microwave<br>function and added steam |
|-------------------------------------------------------------------|-----------------------------------------------------------|
| Design family                                                     | <b>TQ</b> 700                                             |
| Model number                                                      | HN978GQB1B                                                |
| Design characteristics                                            |                                                           |
| TFT Touchdisplay / TFT Touchdisplay Plus / TFT Touchdisplay Pro   | -1-1■                                                     |
| Glass handle                                                      |                                                           |
| softMove door opening and closing                                 |                                                           |
| Safety features                                                   |                                                           |
| Electronic control                                                |                                                           |
| Digital temperature display with proposal                         |                                                           |
| Heating up indicator / Residual heat indicator                    | ■/■                                                       |
| Control panel lock / Automatic safety switch off                  | ■/■                                                       |
| Door lock                                                         |                                                           |
| Key features                                                      |                                                           |
| Individual Browning with camera                                   |                                                           |
| Home Connect                                                      |                                                           |
| Oven assistant with Voice control                                 | •                                                         |
| varioSpeed                                                        | •                                                         |
| cookControl / cookControl Plus / cookControl Pro                  | -1-1■                                                     |
| roastingSensor / roastingSensor Plus                              | -1 <b>■</b>                                               |
| bakingSensor Plus                                                 |                                                           |
| Oven shelf positions                                              | 5                                                         |
| Cleaning system                                                   |                                                           |
| activeClean® pyrolytic oven cleaning                              |                                                           |
| humidClean Plus                                                   |                                                           |
| Back / roof / side ecoClean® Direct liners                        | -1-1-                                                     |
| Cooking programmes                                                |                                                           |
| Number of heating methods                                         | 27                                                        |
| hotAir cooking (3D or 4D)                                         | 4D                                                        |
| Microwave (number of combination options)                         |                                                           |
| coolStart / fast preheat                                          | ■/■                                                       |
| Full width surface grill / hotAir grilling / Centre surface grill |                                                           |
| Pizza Setting / Bottom heat / Intensive heat                      |                                                           |
| Conventional / Conventional gentle                                | ■/■                                                       |
| Keep warm / Plate warming                                         | ■/■                                                       |
| Low temperature cooking / Dehydrate                               | ■/■                                                       |
| fullSteam Plus / pulseSteam                                       | - I <b>■</b>                                              |
| Dough proving / Reheating / Defrost                               |                                                           |
| Performance / Technical information                               |                                                           |
| Product dimensions H x W x D (mm)                                 | 595 x 594 x 548                                           |
| Cavity capacity (litres)                                          | 67                                                        |
| Water tank volume (litres)                                        | 1                                                         |
| Maximum microwave power (W) <sup>2</sup> / Number of power levels | 800 / 5                                                   |
| Nominal voltage (volts)                                           | 220-240                                                   |
| Total connected loading (watts)                                   | 3600                                                      |
| Cable length (cm)                                                 | 120                                                       |
| Minimum fuse protection                                           | 16A                                                       |
| Interior lights                                                   |                                                           |
| Door glazing                                                      | Quadruple                                                 |
| Energy efficiency data                                            |                                                           |
| Energy efficiency index (%)                                       | N/A                                                       |
| Energy efficiency class                                           | N/A                                                       |
| Energy consumption per cycle hotAir (kWh)¹                        | N/A                                                       |
| Energy consumption per cycle conventional (kWh)¹                  | N/A                                                       |
| Standard accessories                                              |                                                           |
| Full width enamelled pan / Wire shelves                           | 1/2                                                       |
| Steam trays                                                       | -                                                         |
| Telescopic rails                                                  |                                                           |