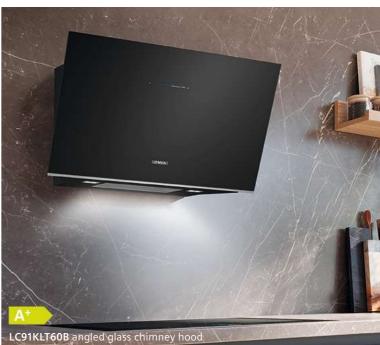

nstallation combine the LD98WMM60B glassDraft Air with the EX975KXW1E or EX975LVV1E flexInduction hobs using the LZ29WWY12 seamless installation kit.



The perfect combination of innovation and functionality. These appliances offer double the efficiency and convenience by integrating a cooktop and ventilation system into one product. Ideal for kitchens with limited space or for customers seeking a clean and unique look.



#### Wall installation.

Decorative angled glass and chimney hoods.



Experience the beauty and effectiveness of Siemens' wall-mounted ventilation solutions. Our designs are not only stylish but also highly effective with a host of intelligent features. Want a ventilation solution that combines classic and contemporary elements? Explore our traditional chimney hoods.



#### Integrated furniture installation.

Integrated, telescopic and canopy hoods.

Need to seamlessly integrate the hood into wall-mounted kitchen units? We offer a variety of options specifically designed for mounting inside a cupboard space. These concealed hoods are the perfect choice for achieving a sleek and modern kitchen design.











# Hood installation options

#### Hood positioning.

When considering the height positioning of the cooker hood, safety and efficiency are paramount factors to consider. Setting the hood at the appropriate height ensures optimal performance and safeguards the kitchen. Clearance distances vary dependent on two things:

The type of hood – different styles of hoods can have different clearance distances – for example, some of our Siemens hoods only