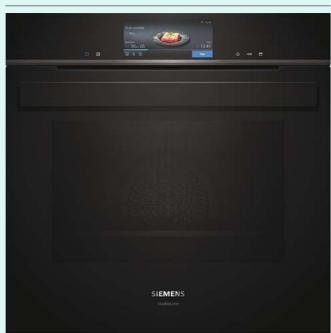

### **IQ 700 HN978GQB1B**

Single oven with microwave function and added steam Black with steel trim

Award Winning Ovens All studioLine ovens on these pages have been

accredited with these prestigious design awards.

studioLine pyrolytic single ovens specifications

| Appliance type                                                    | Pyrolytic oven with microwave<br>function and added steam |
|-------------------------------------------------------------------|-----------------------------------------------------------|
| Design family                                                     | <b>TQ</b> 700                                             |
| Model number                                                      | HN978GQB1B                                                |
| Design characteristics                                            |                                                           |
| TFT Touchdisplay / TFT Touchdisplay Plus / TFT Touchdisplay Pro   | -1-1■                                                     |
| Glass handle                                                      |                                                           |
| softMove door opening and closing                                 |                                                           |
| Safety features                                                   |                                                           |
| Electronic control                                                |                                                           |
| Digital temperature display with proposal                         |                                                           |
| Heating up indicator / Residual heat indicator                    | ■/■                                                       |
| Control panel lock / Automatic safety switch off                  | ■/■                                                       |
| Door lock                                                         |                                                           |
| Key features                                                      |                                                           |
| Individual Browning with camera                                   |                                                           |
| Home Connect                                                      |                                                           |
| Oven assistant with Voice control                                 | •                                                         |
| varioSpeed                                                        | •                                                         |
| cookControl / cookControl Plus / cookControl Pro                  | -1-1■                                                     |
| roastingSensor / roastingSensor Plus                              | -1 <b>■</b>                                               |
| bakingSensor Plus                                                 |                                                           |
| Oven shelf positions                                              | 5                                                         |
| Cleaning system                                                   |                                                           |
| activeClean® pyrolytic oven cleaning                              |                                                           |
| humidClean Plus                                                   |                                                           |
| Back / roof / side ecoClean® Direct liners                        | -1-1-                                                     |
| Cooking programmes                                                |                                                           |
| Number of heating methods                                         | 27                                                        |
| hotAir cooking (3D or 4D)                                         | 4D                                                        |
| Microwave (number of combination options)                         |                                                           |
| coolStart / fast preheat                                          | ■/■                                                       |
| Full width surface grill / hotAir grilling / Centre surface grill |                                                           |
| Pizza Setting / Bottom heat / Intensive heat                      |                                                           |
| Conventional / Conventional gentle                                | ■/■                                                       |
| Keep warm / Plate warming                                         | ■/■                                                       |
| Low temperature cooking / Dehydrate                               | ■/■                                                       |
| fullSteam Plus / pulseSteam                                       | - I <b>■</b>                                              |
| Dough proving / Reheating / Defrost                               |                                                           |
| Performance / Technical information                               |                                                           |
| Product dimensions H x W x D (mm)                                 | 595 x 594 x 548                                           |
| Cavity capacity (litres)                                          | 67                                                        |
| Water tank volume (litres)                                        | 1                                                         |
| Maximum microwave power (W) <sup>2</sup> / Number of power levels | 800 / 5                                                   |
| Nominal voltage (volts)                                           | 220-240                                                   |
| Total connected loading (watts)                                   | 3600                                                      |
| Cable length (cm)                                                 | 120                                                       |
| Minimum fuse protection                                           | 16A                                                       |
| Interior lights                                                   |                                                           |
| Door glazing                                                      | Quadruple                                                 |
| Energy efficiency data                                            |                                                           |
| Energy efficiency index (%)                                       | N/A                                                       |
| Energy efficiency class                                           | N/A                                                       |
| Energy consumption per cycle hotAir (kWh)¹                        | N/A                                                       |
| Energy consumption per cycle conventional (kWh)¹                  | N/A                                                       |
| Standard accessories                                              |                                                           |
| Full width enamelled pan / Wire shelves                           | 1/2                                                       |
| Steam trays                                                       | -                                                         |
| Telescopic rails                                                  |                                                           |