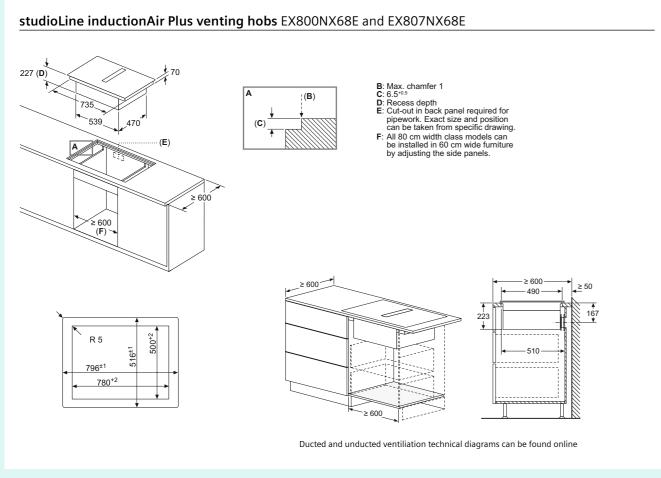

to the left and right zones. No bridge is possible to use 2 aux zones together.

Data valid in this table as of April 2025. Subject to modification without prior notice.

**Five Year Warranty** – Available on all Siemens studioLine appliances listed in this brochure to protect against warranty 5 year manufacturing and material faults during this warranty period.

## studioLine hob technical diagrams

## studioLine inductionAir Plus venting hobs EX870NX68E and EX877NX68E A: Recess depth B: Cut-out in back panel required for pipework. Exact size and position can be taken from specific drawing. C: All 80 cm width class models can be installed in 60 cm wide furniture by adjusting the side panels. ×≥ 600 (**C**)\* -490 — Ducted and unducted ventiliation technical diagrams can be found online







- A: Min. distance from the hob cut-out to the wall
   B: Max. recessed depth
- C: The clearance between the surface of the worktop and the top of the front of the oven must be 40 mm

See space requirements for the oven

The worktop into which the hob is installed must withstand loads of approx. 60 kg; suitable substructures must be used if

| D       | E    | F    |
|---------|------|------|
| 585-600 | 50   | ≥ 35 |
| > 600   | ≥ 50 | ≥ 50 |

#### studioLine flexInduction hobs EX977NXV6E and EX977KXX5E



- A: Minimum distance from the hob cut-out
- A: minimum distance from the nob cut-out to the wall.
   B: Recessed depth
   C: The clearance between the surface of the worktop and the top of the front of the oven must be 30 mm. See space requirements for the oven.

must withstand l