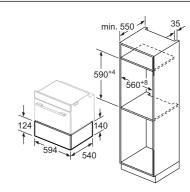

onnection 320 x

#### Installation with a hob.





## Oven technical diagrams

#### Compact ovens CM778GNB1B, CM776G1B1B, CM736G1B1B and CM724G1B1B



#### Compact oven CS736G1B1



#### Compact microwave combination CM585AGS0B



#### Compact microwave oven CE732GXB1B



## Microwave oven technical diagrams

#### Microwave BF722L1B1B



#### Microwave BF555LMS0B



#### Microwave BF525LMS0B



## Warming drawer technical diagrams

#### Warming drawer BI710D1B1B

#### Warming drawers BI710C1B1B and BI710E1B1



A: 287.5 mm



A: 287.5 mm Ovens with appliance height of 595 mm can be installed above the warming drawer without





A: 7.5 mm

Compact ovens with appliance height of 455 mm can be installed above the warming drawer without an intermediate floor

#### Warming drawer BI510CNR0B





Compact ovens with an appliance height of 455 mm can be installed above a warming drawer. An intermediate floor is not required.

## Coffee centre technical diagrams

#### Coffee centre CT718L1B0





Recommended installation height 950–1450 mm



# Induction, ceramic and gas hobs. Designed to impress

The Siemens hob range combines stunning design with innovative technology and ergonomic design.

The advanced technology available on Siemens hobs ensures the cooking experience is as enjoyable as possible, while time-saving features help prepare dishes quickly and effortlessly. With a wide range of styles, sizes and cooking types to suit any needs and kitchen design.



#### Siemens hob warranties:



#### studioLine 5 year warranty

A five year warranty is available on all Siemens stud