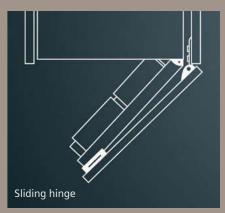

ce door. Advantages of a fixed hinge mean that we can offer softClosing doors that automatically close at an angle of approx 15°-20° preventing the door from accidentally being left open. The installation also offers better access to the appliance interior and due to the optimised width, higher energy efficiency with competitive volume.

They are thoroughly tested to withstand constant opening and closing. The softClose door retracts effortlessly and creates minimal noise. In addition to aesthetics, a softClose door ensures that items within the fridge are not disturbed from a heavy impact, meaning no spills to clean.

#### Sliding hing

A sliding hinge means that the furniture door is mounted at the kitchen cabinet body as well as a sliding rail to connect the fridge and furniture door.



# Room to fit any lifestyle

Standard KI86NADDO

XL KI96NVFD0 XXL KB96NADDOG



# The Siemens integrated XL and XXL fridge freezers.





A perfect blend of increased capacity, freshness and flexibility that seamlessly fit into any kitchen design. With our innovative appliances, consumers can enjoy more room to store all their fresh food and ingredients, with a cooling space that adapts to their needs.

Gone are the days of constantly rearranging everything to fit in groceries. Our combinations of fridge, freezer, and door compartments provide consumers with the perfect organisation system, allowing them to store food and beverages for large parties or everyday meals without any hassle. Our XL models offer 11% more capacity compared to the standard fridge freezer, while the larger XXL mo