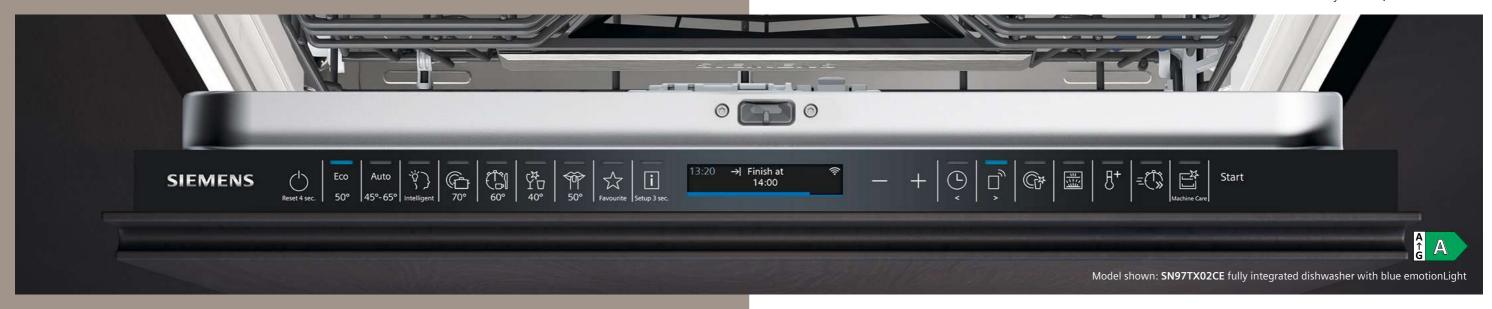

### Display options available for iQ700 single ovens and compact ovens.

The iQ700 range oven menu comes with a high resolution TFT Touchdisplay in three different sizes. Each display type is designed to complement each other and coordinate effortlessly. The high-contrast colour screen offers smooth and intuitive navigation and gives access to all features by a simple touch. It is even easier to select the perfect settings with 'favourites' which can be accessed directly from the main menu.

### **TFT Touchdisplay Pro**

Our largest high-contrast colour display is easy to read from any angle, allowing easy and comfortable operation of the oven.

### **TFT Touchdisplay Plus**

A smaller display but still with the same colour, high-contrast display. The TFT Touchdisplay Plus is the intuitive and satisfying control centre of the oven.

### TFT Touchdisplay

Our smallest display in the range but no less equipped to make the cooking experience effortless and help get the most from the oven. Thanks to activeClean®, ecoClean®, ecoClean® Plus and humidClean by Siemens, cleaning the oven becomes simple and effortless.