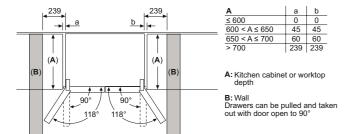

+18°C to 43°C.

Data valid in this table as of April 2025. Subject to modification without prior notice.

\*5 year warranty - Offer dates: 01.04.25 – 31.03.26. T&C's apply. Online registration required.

#### Multi Door / American Style fridge freezer KF96RSBEA



A: Front is adjustable from 1830 to 1847 mm, with front levelling feet fully extended

B: Add 25 mm for fixed spacers on back



A: Front is adjustable from 1830 to 1847 mm, with front levelling feet fully





A: Ritchen cabinet or worktop depth
 B: Wall
 Drawers can be pulled and taken out with door open to 90°



#### Multi Door / American Style fridge freezer KF96DPXEA



- A: Front is adjustable 1830–1847 mm, with front levelling feet fully extended
- B: Add 25 mm for fixed spacers on back
- C: Water connection position







#### Multi Door / American Style fridge freezers KF96NAXEAG and KF96NVPEAG



A: Front is adjustable from 1830 to 1847, with front levelling feet fully extended
 B: Add 25 for fixed spacers on back



A: Front is adjustable from 1830 to 1847, with front levelling feet fully extended







#### American Style fridge freezer KA93GAIDP







# Innovative features for sparkling results

## Siemens built-in dishwashers feature modern design and innovative ideas for seamless living.

Siemens dishwashers are equipped with practical innovations such as varioSpeed Plus, which washes and dries your dishes three times faster than the average cycle, and Zeolith® drying technology that transforms humidity into heat for gentle and effective drying results.

With maximum flexibility from adjustable