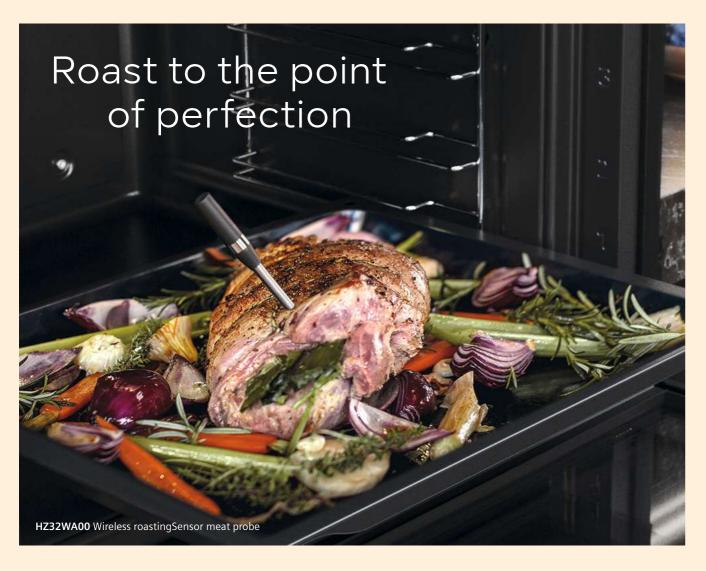

### roastingSensor Plus

Thanks to three measuring points, the innovative roasting thermometer is able to precisely and reliably measure the core temperature of a wide range of foods. Ideal for meat, poultry and fish, it can even be combined with the integrated microwave and the pulseSteam function. The roastingSensor Plus removes the need to keep checking on food.

### Single point roastingSensor

The roasting thermometer is able to precisely and reliably measure the internal temperature of dishes. By getting an accurate reading of the core temperature of boneless and fatless dishes, it can determine when they are perfectly done.