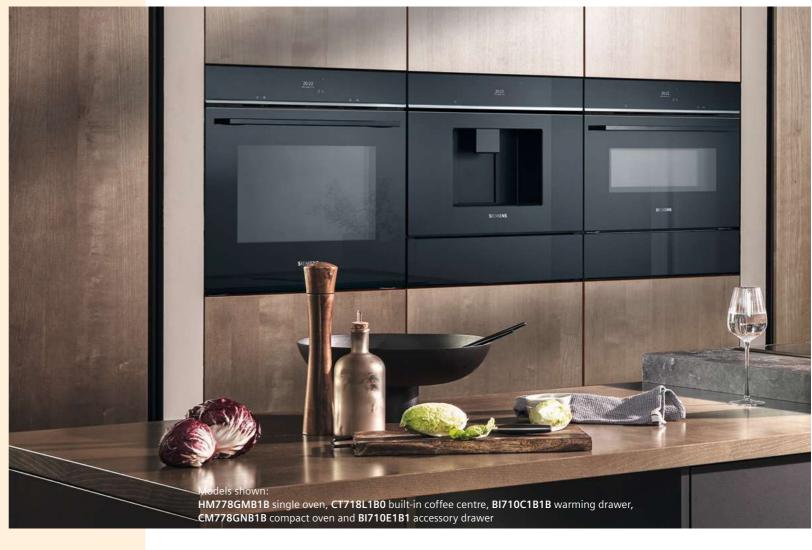

### Knowledge at the touch of a button.

No need to search for the manuals hidden in the kitchen drawer, they can be accessed anytime easily with a simple tap via the Siemens Home Appliances App.

Models shown above: HM778GMB1B single oven, CT718L1B0 coffee machine, BI710C1B1B warming drawer, CM778GNB1B compact oven, BI710C1B1B warming drawer.