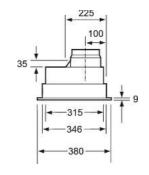

d online at siemens-home.bsh-group.com/uk





#### Angled chimney hoods LC65KDK60B

Full technical diagrams for showing wall installation can be found online at siemens-home.bsh-group.com/uk

# Appliance in circulated air mode 197 20–975 305 200 200 375 325 325



#### Box chimney hoods LC97BHM50B



#### Box chimney hoods LC67BHM50B and LC64BBC50B



#### Integrated design hood ☐97BAM60B

### Integrated design hood ☐67BAM60B



#### Telescopic hood LI94MA531B

For installing the 90cm telescopic hood in a 90cm wide wall-hanging cupboard, a special wall-hanging cupboard from the kitchen unit manufacturer is required.



#### Telescopic hood LI64MA531B



#### Integrated hoods LE66MAC00B



#### Canopy hood LB87NAC60B







#### Canopy hoods LB77NAC60B







#### Canopy hood LB75565GB







#### Canopy hood LB56NAC60B







#### Canopy hood LB53NAA30B









# Personalised cooling, aCool Modular refrigeration

# Intelligent cooling from studioLine.

The studioLine aCool range offers the perfect level of personalisation with seamless design. Everything can be adjusted to meet the user's lifestyle and needs. Thanks to the modular concept, these cooling solutions offer endless possibilities to meet the highest demands. aCool can be combined without any restrictions, and as individually as needed. Attention to detail and high-end quality is apparent in every feature of this range.

The appliances can be customised even further with our optional stainless steel door panels and handles or they can complement the rest of the kitchen furniture instead by mounting panels to the