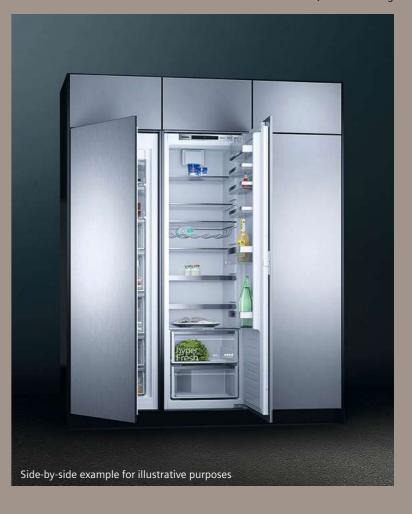

Installing two appliances on top of each other Air exchange

A: Air inlet ≥ 200 cm<sup>2</sup>

# Oven technical diagrams

# Microwave oven technical diagrams

# Drawer technical diagrams