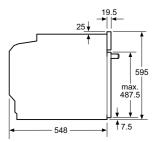

# Pyrolytic single ovens

### **IQ 700 HN978GQB1B**

Single oven with microwave function and added steam Black with steel trim

Award Winning Ovens All studioLine ovens on these pages have been

accredited with these prestigious design awards.

studioLine pyrolytic single ovens specifications

| Appliance type                                                    | Pyrolytic oven with microwave<br>function and added steam |
|-------------------------------------------------------------------|-----------------------------------------------------------|
| Design family                                                     | <b>TQ</b> 700                                             |
| Model number                                                      | HN978GQB1B                                                |
| Design characteristics                                            |                                                           |
| TFT Touchdisplay / TFT Touchdisplay Plus / TFT Touchdisplay Pro   | -1-1■                                                     |
| Glass handle                                                      |                                                           |
| softMove door opening and closing                                 |                                                           |
| Safety features                                                   |                                                           |
| Electronic control                                                |                                                           |
| Digital temperature display with proposal                         |                                                           |
| Heating up indicator / Residual heat indicator                    | ■/■                                                       |
| Control panel lock / Automatic safety switch off                  | ■/■                                                       |
| Door lock                                                         |                                                           |
| Key features                                                      |                                                           |
| Individual Browning with camera                                   |                                                           |
| Home Connect                                                      |                                                           |
| Oven assistant with Voice control                                 | •                                                         |
| varioSpeed                                                        | •                                                         |
| cookControl / cookControl Plus / cookControl Pro                  | -1-1■                                                     |
| roastingSensor / roastingSensor Plus                              | -1 <b>■</b>                                               |
| bakingSensor Plus                                                 |                                                           |
| Oven shelf positions                                              | 5                                                         |
| Cleaning system                                                   |                                                           |
| activeClean® pyrolytic oven cleaning                              |                                                           |
| humidClean Plus                                                   |                                                           |
| Back / roof / side ecoClean® Direct liners                        | -1-1-                                                     |
| Cooking programmes                                                |                                                           |
| Number of heating methods                                         | 27                                                        |
| hotAir cooking (3D or 4D)                                         | 4D                                                        |
| Microwave (number of combination options)                         |                                                           |
| coolStart / fast preheat                                          | ■/■                                                       |
| Full width surface grill / hotAir grilling / Centre surface grill |                                                           |
| Pizza Setting / Bottom heat / Intensive heat                      |                                                           |
| Conventional / Conventional gentle                                | ■/■                                                       |
| Keep warm / Plate warming                                         | ■/■                                                       |
| Low temperature cooking / Dehydrate                               | ■/■                                                       |
| fullSteam Plus / pulseSteam                                       | - I <b>■</b>                                              |
| Dough proving / Reheating / Defrost                               |                                                           |
| Performance / Technical information                               |                                                           |
| Product dimensions H x W x D (mm)                                 | 595 x 594 x 548                                           |
| Cavity capacity (litres)                                          | 67                                                        |
| Water tank volume (litres)                                        | 1                                                         |
| Maximum microwave power (W) <sup>2</sup> / Number of power levels | 800 / 5                                                   |
| Nominal voltage (volts)                                           | 220-240                                                   |
| Total connected loading (watts)                                   | 3600                                                      |
| Cable length (cm)                                                 | 120                                                       |
| Minimum fuse protection                                           | 16A                                                       |
| Interior lights                                                   |                                                           |
| Door glazing                                                      | Quadruple                                                 |
| Energy efficiency data                                            |                                                           |
| Energy efficiency index (%)                                       | N/A                                                       |
| Energy efficiency class                                           | N/A                                                       |
| Energy consumption per cycle hotAir (kWh)¹                        | N/A                                                       |
| Energy consumption per cycle conventional (kWh)¹                  | N/A                                                       |
| Standard accessories                                              |                                                           |
| Full width enamelled pan / Wire shelves                           | 1/2                                                       |
| Steam trays                                                       | -                                                         |
| Telescopic rails                                                  |                                                           |