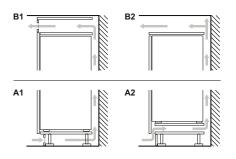

### iQ500 compact oven range

### iQ500 drawer range

| Display type                                                | 10cm Drawer                                                                                                                |
|-------------------------------------------------------------|----------------------------------------------------------------------------------------------------------------------------|
|                                                             | Warming drawer                                                                                                             |
| All drawers have: • Push/pull opening • Heated ceramic base | BI510CNR0B  • 14cm height  • Maximum capacity - plates 14  • Maximum capacity - espresso cups 64  • Temperature levels - 3 |

### 2 vear warrant

A two year warranty is available on all Siemens ovens and compact appliances listed in this brochure to protect against manufacturing and material faults during this warranty period.

# Pyrolytic single ovens

### **IQ** 700 HM778GMB1B

Single multi-function oven with integral microwave Black with steel trim

Award Winning

All ovens on these pages have been accredited with these prestigious design awards.

Ovens

### Pyrolytic single ovens specifications

| Appliance type                                                    | Single pyrolytic oven with<br>microwave function |
|-------------------------------------------------------------------|--------------------------------------------------|
| Design family                                                     | iQ 700                                           |
| Model number                                                      | HM778GMB1B                                       |
| Design characteristics                                            | Large Display                                    |
| TFT Touchdisplay Pro / TFT Touchdisplay Plus / TFT Touchdisplay   | ■1-1-                                            |
| softMove door opening and closing                                 |                                                  |
| Safety features                                                   |                                                  |
| Electronic control                                                |                                                  |
| Digital temperature display with proposal                         |                                                  |
| Heating up indicator / Residual heat indicator                    | ■/■                                              |
| Control panel lock / Automatic safety switch off                  | <b>I</b> /                                       |
| Door lock                                                         |                                                  |
| Key features                                                      |                                                  |
| Home Connect                                                      |                                                  |
| Oven assistant with Voice control                                 |                                                  |
| varioSpeed                                                        |                                                  |
| cookControl / cookControl Plus / cookControl Pro                  | -1-1                                             |
| roastingSensor / roastingSensor Plus                              | -1                                               |
| Oven shelf positions                                              | 5                                                |
| Cleaning System                                                   |                                                  |
| activeClean® pyrolytic oven cleaning                              |                                                  |
| humidClean Plus                                                   |                                                  |
| Back / roof / side ecoClean® Direct liners                        |                                                  |
| Cooking programmes                                                | 21                                               |
| hotAir cooking (3D or 4D)                                         | 4D                                               |
| Microwave (number of combination options)                         | 5                                                |
| coolStart / fast preheat                                          |                                                  |
| Full width surface grill / hotAir grilling / Centre surface grill |                                                  |
| Pizza Setting / Bottom heat / Intensive heat                      | -/-/-                                            |
| Conventional / Conventional gentle                                |                                                  |
| Keep warm / Plate warming                                         |                                                  |
| Low temperature cooking / Dehydrate                               | 1                                                |
| fullSteam Plus / pulseSteam                                       |                                                  |
| Reheating / Defrost                                               |                                                  |
| AirFry with homeConnect app                                       | -                                                |
| Performance / Technical information                               |                                                  |
| Product dimensions H x W x D (mm)                                 | 595 x 594 x 548                                  |
| Cavity capacity (litres)                                          | 67                                               |
| Water tank volume (litres)                                        | -                                                |
| Maximum microwave power (W) <sup>2</sup> / Number of power levels | 800 / 5                                          |
| Nominal voltage (volts)                                           | 220-240                                          |
| Total connected loading (watts)                                   | 3600                                             |
| Cable length (cm)                                                 | 120                                              |
| Minimum fuse protection                                           | 120<br>16A                                       |
| · · · · · · · · · · · · · · · · · · ·                             | I bA                                             |
| Interior lights                                                   |                                                  |
| Door glazing                                                      | Quadruple                                        |
| Energy efficiency data                                            |                                                  |
| Energy efficiency index (%)                                       | -                                                |
| Energy efficiency class                                           | -                                                |
| Energy consumption per cycle hotAir (kWh)¹                        | -                                                |
| Energy consumption per cycle conventional (kWh) <sup>1</sup>      | -                                                |
| Time to cook standard load (mins)                                 | -                                                |
| Largest baking sheet area (cm)                                    | 1290                                             |
| Standard accessories                                              |                                                  |
| Full width enamelled pan / Wire shelves                           | 1/2                                              |
| Steam trays                                                       | -                                                |
| Telescopic rails                                                  | Available as an accessory                        |