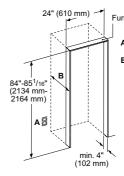

studioLine pyrolytic single ovens specifications

| Appliance type                                                    | Pyrolytic oven with microwave<br>function and added steam |
|-------------------------------------------------------------------|-----------------------------------------------------------|
| Design family                                                     | <b>TQ</b> 700                                             |
| Model number                                                      | HN978GQB1B                                                |
| Design characteristics                                            |                                                           |
| TFT Touchdisplay / TFT Touchdisplay Plus / TFT Touchdisplay Pro   | -1-1■                                                     |
| Glass handle                                                      |                                                           |
| softMove door opening and closing                                 |                                                           |
| Safety features                                                   |                                                           |
| Electronic control                                                |                                                           |
| Digital temperature display with proposal                         |                                                           |
| Heating up indicator / Residual heat indicator                    | ■/■                                                       |
| Control panel lock / Automatic safety switch off                  | ■/■                                                       |
| Door lock                                                         |                                                           |
| Key features                                                      |                                                           |
| Individual Browning with camera                                   |                                                           |
| Home Connect                                                      |                                                           |
| Oven assistant with Voice control                                 | •                                                         |
| varioSpeed                                                        | •                                                         |
| cookControl / cookControl Plus / cookControl Pro                  | -1-1■                                                     |
| roastingSensor / roastingSensor Plus                              | -1 <b>■</b>                                               |
| bakingSensor Plus                                                 |                                                           |
| Oven shelf positions                                              | 5                                                         |
| Cleaning system                                                   |                                                           |
| activeClean® pyrolytic oven cleaning                              |                                                           |
| humidClean Plus                                                   |                                                           |
| Back / roof / side ecoClean® Direct liners                        | -1-1-                                                     |
| Cooking programmes                                                |                                                           |
| Number of heating methods                                         | 27                                                        |
| hotAir cooking (3D or 4D)                                         | 4D                                                        |
| Microwave (number of combination options)                         |                                                           |
| coolStart / fast preheat                                          | ■/■                                                       |
| Full width surface grill / hotAir grilling / Centre surface grill |                                                           |
| Pizza Setting / Bottom heat / Intensive heat                      |                                                           |
| Conventional / Conventional gentle                                | ■/■                                                       |
| Keep warm / Plate warming                                         | ■/■                                                       |
| Low temperature cooking / Dehydrate                               | ■/■                                                       |
| fullSteam Plus / pulseSteam                                       | - I <b>■</b>                                              |
| Dough proving / Reheating / Defrost                               |                                                           |
| Performance / Technical information                               |                                                           |
| Product dimensions H x W x D (mm)                                 | 595 x 594 x 548                                           |
| Cavity capacity (litres)                                          | 67                                                        |
| Water tank volume (litres)                                        | 1                                                         |
| Maximum microwave power (W) <sup>2</sup> / Number of power levels | 800 / 5                                                   |
| Nominal voltage (volts)                                           | 220-240                                                   |
| Total connected loading (watts)                                   | 3600                                                      |
| Cable length (cm)                                                 | 120                                                       |
| Minimum fuse protection                                           | 16A                                                       |
| Interior lights                                                   |                                                           |
| Door glazing                                                      | Quadruple                                                 |
| Energy efficiency data                                            |                                                           |
| Energy efficiency index (%)                                       | N/A                                                       |
| Energy efficiency class                                           | N/A                                                       |
| Energy consumption per cycle hotAir (kWh)¹                        | N/A                                                       |
| Energy consumption per cycle conventional (kWh)¹                  | N/A                                                       |
| Standard accessories                                              |                                                           |
| Full width enamelled pan / Wire shelves                           | 1/2                                                       |
| Steam trays                                                       | -                                                         |
| Telescopic rails                                                  |                                                           |