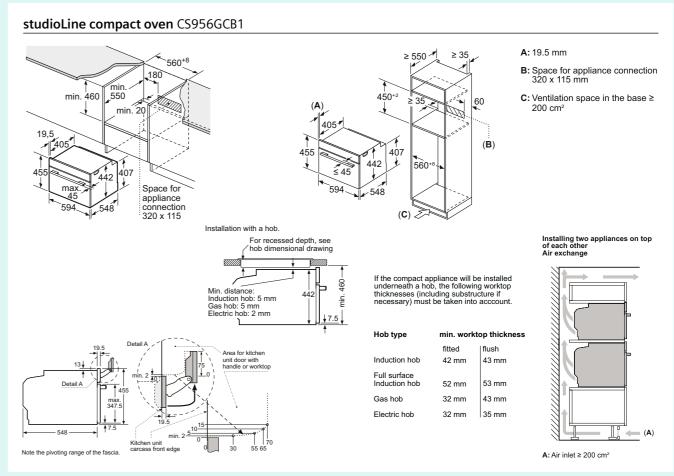

# Oven product overview

All single and compact ovens included on these pages feature softClose (excluding BF922L1B1B and BF922R1B1B)

| Display<br>type       |                                                                                                                            |                                                                                                            |                                                                                                | Single ovens (60cm)<br>with ecoClean (non-pyro                                                                                                | llytic)                                                                                                                                                              |
|-----------------------|----------------------------------------------------------------------------------------------------------------------------|------------------------------------------------------------------------------------------------------------|------------------------------------------------------------------------------------------------|-----------------------------------------------------------------------------------------------------------------------------------------------|----------------------------------------------------------------------------------------------------------------------------------------------------------------------|
|                       | Microwave                                                                                                                  | Added Steam                                                                                                | Standard                                                                                       | Steam                                                                                                                                         |                                                                                                                                                                      |
| TFT Touchdisplay Pro  | HN978GQB1B Q • Cooking functic • Individual Brow • 4D hotAir                                                               |                                                                                                            | HB978GNB1B Q  • Cooking functions: 13  • 4D hotAir  • cookControl Pro                          | HS958KDB1 Q  • Cooking functions: 24  • Voice activated door opening                                                                          | HS958GED1B Q  • Cooking functions: 24  • Individual Browning with camera                                                                                             |
|                       | 4D hotAir     cookControl Pro     pulseSteam     roastingSensor Plus     bakingSensor Plus     varioSpeed     activeClean® |                                                                                                            | roastingSensor Plus     bakingSensor Plus     activeClean®                                     | 4D hotAir     cookControl Pro     roastingSensor Plus     bakingSensor Plus     Sous-vide     fullSteam Plus     pulseSteam     ecoClean Plus | 4D hotAir     cookControl Pro     roastingSensor Plus     bakingSensor Plus     Sous-vide     fullSteam Plus     pulseSteam     ecoClean Plus Fixed water connection |
| TFT Touchdisplay Plus | HM976GMB1B • • Cooking functions: 19 • 4D hotAir • cookControl Pro • roastingSensor Plus • varioSpeed • activeClean®       | HR976GMB1B • Cooking functions: 19 4 D hotAir cookControl Pro pulseSteam roasstingSensor Plus activeClean® | HB976GMB1B • Cooking functions: 13 4 D hotAir cookControl Pro roastingSensor Plus activeClean® | HS956GCB1B • Cooking functions: 22 4 D hotAir cookControl Pro roastingSensor Plus Sous-vide fullSteam Plus pulseSteam ecoClean Plus           |                                                                                                                                                                      |
| TFT Touchdisplay      |                                                                                                                            |                                                                                                            | HB974GLB1B Q Cooking functions: 13 Jo hotAir cookControl Pro roastingSensor activeClean®       |                                                                                                                                               |                                                                                                                                                                      |