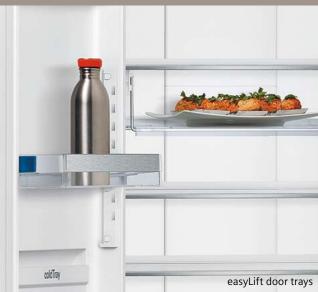

ishes on Siemens cooling appliances. There is an option to suit every kitchen.







Black glass

**Brushed steel** anti-fingerprint

Brushed black steel anti-fingerprint

#### Handle options.

Depending on preference, choose from stylish quality bar handles or handles that are integrated into the appliance for a more seamless look.







**Integrated Vertical** 

**Vertical Bar Handles** 

#### Temperature displays.

There are options for cooling appliances with a large front display, or with the control hidden on the inside of the appliance as our Siemens cooling range varies from large digital screens visible on the front door of the appliance to internal LED controls.



**Exterior Electronic** Display



**Interior Digital LED Display** (iQ300)



Interior Electronic LED Display













#### easyAccess shelving zone on single door freezers Creates additional space whilst delivering the design





#### LED Illumination





#### autoAirflow system

This system works with the electronics to optimise the air circulation within the fridge and freezer compartments to ensure even cooling throughout the appliance. This means however groceries are organised, it will cool them quickly no matter where they are placed. The back wall of the appliance has open vents which work with the cooling circuit to draw cold air into each compartment.



Adjustable door trays and glass shelves that can be moved even when full for optimal convenience.



#### Bottle rack

Available on some models which is the perfect place to store wine of all varieties and make the best use of the fri