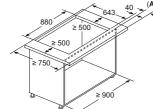

nty period.

#### studioLine glassdraftAir hood LD98WMM66

Full range of technical diagrams for seamless installation can be found online at siemens-home.bsh-group.com/uk







A: Installation of motor unit on front/rear or offset laterally with max. 3 m clearance (special accessory required)

Motor unit must always be accessible



B: Exterior wall – U-value > 0.5 W/(m<sup>2</sup>K)

#### Combination with electric hob



Combination with gas hob is not possible

To prevent power loss, observe the following:

- Do not install upper cabinets above the appliance Clearance of open shelf elements above the appliance min. 650 mm (recommended)

- Clearance between appliance frame and wall min. 50 mm

#### Combination with electric hob

Standard installation: Partially laid around the toe kick



ation with gas hob is not possible To prevent power loss, observe the following:

- Distance between appliance frame and wall min. 50 mm



Standard: with worktop divider between downdraft and hob

Combination with gas hob is not possible To prevent power loss, observe the following:



Combination with gas hob is not possible To prevent power loss, observe the following:

#### Standard, top-mounted installation



Standard: with worktop divider between downdraft and hob

- A: ≥ 20 mm between the Guided Air suction area and a cabinet wall
  B: ≥ 60 mm for air recirculation
- ≥ 100 mm for air extraction with ducting

C: Motor unit must always be accessible

#### Seamless, top-mounted installation

#### (Special accessory required)



Installation with fully laid pipework to the toe kick f