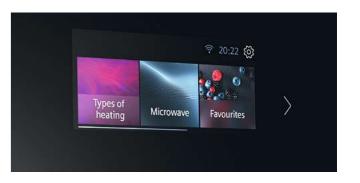

### Display options available for iQ700 single ovens and compact ovens.

The iQ700 range oven menu comes with a high resolution TFT Touchdisplay in three different sizes. Each display type is designed to complement each other and coordinate effortlessly. The high-contrast colour screen offers smooth and intuitive navigation and gives access to all features by a simple touch. It is even easier to select the perfect settings with 'favourites' which can be accessed directly from the main menu.

### **TFT Touchdisplay Pro**

Our largest high-contrast colour display is easy to read from any angle, allowing easy and comfortable operation of the oven.

### **TFT Touchdisplay Plus**

A smaller display but still with the same colour, high-contrast display. The TFT Touchdisplay Plus is the intuitive and satisfying control centre of the oven.

### TFT Touchdisplay

Our smallest display in the range but no less equipped to make the cooking experience effortless and help get the most from the oven. Thanks to activeClean®, ecoClean®, ecoClean® Plus and humidClean by Siemens, cleaning the oven becomes simple and effortless.