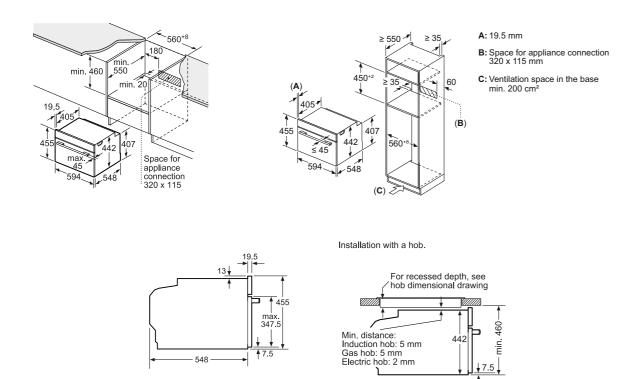

# Pyrolytic single ovens

### **IQ 700 HN978GQB1B**

Single oven with microwave function and added steam Black with steel trim

Award Winning Ovens All studioLine ovens on these pages have been

accredited with these prestigious design awards.

studioLine pyrolytic single ovens specifications

| Appliance type                                                    | Pyrolytic oven with microwave<br>function and added steam |
|-------------------------------------------------------------------|-----------------------------------------------------------|
| Design family                                                     | <b>TQ</b> 700                                             |
| Model number                                                      | HN978GQB1B                                                |
| Design characteristics                                            |                                                           |
| TFT Touchdisplay / TFT Touchdisplay Plus / TFT Touchdisplay Pro   | -1-1■                                                     |
| Glass handle                                                      |                                                           |
| softMove door opening and closing                                 |                                                           |
| Safety features                                                   |                                                           |
| Electronic control                                                |                                                           |
| Digital temperature display with proposal                         |                                                           |
| Heating up indicator / Residual heat indicator                    | ■/■                                                       |
| Control panel lock / Automatic safety switch off                  | ■/■                                                       |
| Door lock                                                         |                                                           |
| Key features                                                      |                                                           |
| Individual Browning with camera                                   |                                                           |
| Home Connect                                                      |                                                           |
| Oven assistant with Voice control                                 | •                                                         |
| varioSpeed                                                        | •                                                         |
| cookControl / cookControl Plus / cookControl Pro                  | -1-1■                                                     |
| roastingSensor / roastingSensor Plus                              | -1 <b>■</b>                                               |
| bakingSensor Plus                                                 |                                                           |
| Oven shelf positions                                              | 5                                                         |
| Cleaning system                                                   |                                                           |
| activeClean® pyrolytic oven cleaning                              |                                                           |
| humidClean Plus                                                   |                                                           |
| Back / roof / side ecoClean® Direct liners                        | -1-1-                                                     |
| Cooking programmes                                                |                                                           |
| Number of heating methods                                         | 27                                                        |
| hotAir cooking (3D or 4D)                                         | 4D                                                        |
| Microwave (number of combination options)                         |                                                           |
| coolStart / fast preheat                                          | ■/■                                                       |
| Full width surface grill / hotAir grilling / Centre surface grill |                                                           |
| Pizza Setting / Bottom heat / Intensive heat                      |                                                           |
| Conventional / Conventional gentle                                | ■/■                                                       |
| Keep warm / Plate warming                                         | ■/■                                                       |
| Low temperature cooking / Dehydrate                               | ■/■                                                       |
| fullSteam Plus / pulseSteam                                       | - I <b>■</b>                                              |
| Dough proving / Reheating / Defrost                               |                                                           |
| Performance / Technical information                               |                                                           |
| Product dimensions H x W x D (mm)                                 | 595 x 594 x 548                                           |
| Cavity capacity (litres)                                          | 67                                                        |
| Water tank volume (litres)                                        | 1                                                         |
| Maximum microwave power (W) <sup>2</sup> / Number of power levels | 800 / 5                                                   |
| Nominal voltage (volts)                                           | 220-240                                                   |
| Total connected loading (watts)                                   | 3600                                                      |
| Cable length (cm)                                                 | 120                                                       |
| Minimum fuse protection                                           | 16A                                                       |
| Interior lights                                                   |                                                           |
| Door glazing                                                      | Quadruple                                                 |
| Energy efficiency data                                            |                                                           |
| Energy efficiency index (%)                                       | N/A                                                       |
| Energy efficiency class                                           | N/A                                                       |
| Energy consumption per cycle hotAir (kWh)¹                        | N/A                                                       |
| Energy consumption per cycle conventional (kWh)¹                  | N/A                                                       |
| Standard accessories                                              |                                                           |
| Full width enamelled pan / Wire shelves                           | 1/2                                                       |
| Steam trays                                                       | -                                                         |
| Telescopic rails                                                  |                                                           |