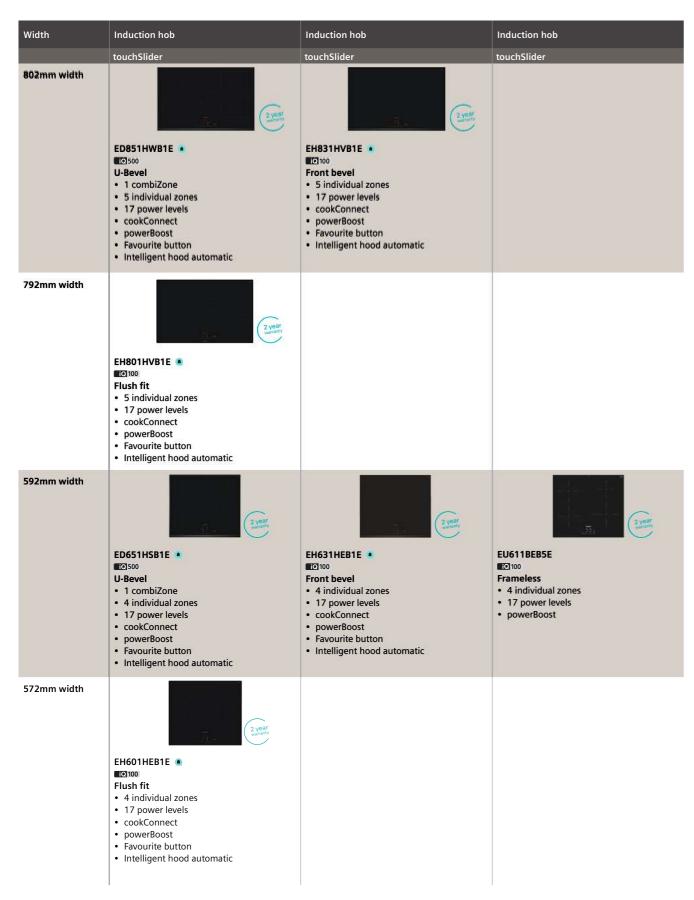

### roastingSensor Plus

Thanks to three measuring points, the innovative roasting thermometer is able to precisely and reliably measure the core temperature of a wide range of foods. Ideal for meat, poultry and fish, it can even be combined with the integrated microwave and the pulseSteam function. The roastingSensor Plus removes the need to keep checking on food.

### bakingSensor Plus

Thanks to bakingSensor Plus the oven can detect when the baking process is complete. Select the required dish and the innovative sensor technology fitted inside selected iQ700 ovens can automatically control the baking process for consistently delicious results. The bakingSensor constantly measures the humidity levels in the oven interior and is therefore able to determine when the dish is fully cooked and ready.

### Smooth operator.