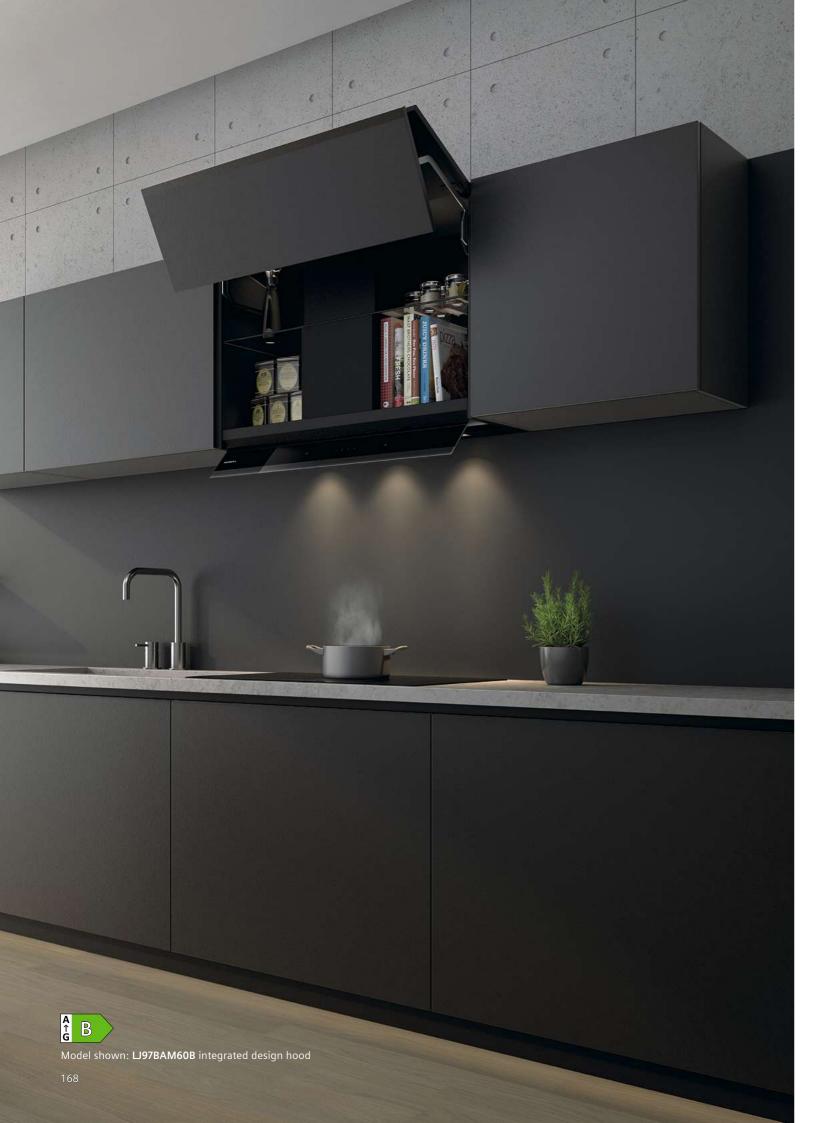

ure not available for this model.

Box chimney hood

specifications

\*Sound power measured according to Evol 50704-3 on largest pipe diameter.

From top of pan supports. Depending on the model, a "Recirculating odour filter kit' will consist of the following items: Charcoal filter, flexible hose, air duct, fixing components, installation instructions.

Data valid in this table as of April 2025. Subject to modification without prior notice.

90cm

<sup>&</sup>lt;sup>1</sup>Power automatically reverts back to normal setting after intensive.

<sup>&</sup>lt;sup>2</sup>A type of recirculating kit is required if recirculating. <sup>3</sup>Air Flow and noise declarations made in line with CECED Code of Conduct.

<sup>&</sup>lt;sup>4</sup>Measured according to EN61591 on largest pipe diameter.



# Integrated design hoods









Integrated extractor hood Black body & fold out glass

Integrated design hood specifications 90cm





| 82  |          |
|-----|----------|
| 4   | Colour   |
|     | Special  |
|     | Storage  |
|     | Intensi  |
| 940 | Feature  |
|     | Suitable |
|     | Power I  |
|     | Lightin  |
|     | Type of  |
|     | Perforr  |
|     | Energy   |
|     | Applian  |
|     | Extract  |
|     | – ducte  |
|     | – ducte  |
|     | Noise le |







| Appliance type                                                 | Integrated design hoods |                 |
|----------------------------------------------------------------|-------------------------|-----------------|
| Width                                                          | 90cm