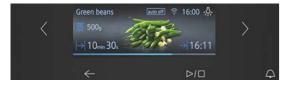

### Display options available for iQ700 single ovens and compact ovens.

The iQ700 range oven menu comes with a high resolution TFT Touchdisplay in three different sizes. Each display type is designed to complement each other and coordinate effortlessly. The high-contrast colour screen offers smooth and intuitive navigation and gives access to all features by a simple touch. It is even easier to select the perfect settings with 'favourites' which can be accessed directly from the main menu.