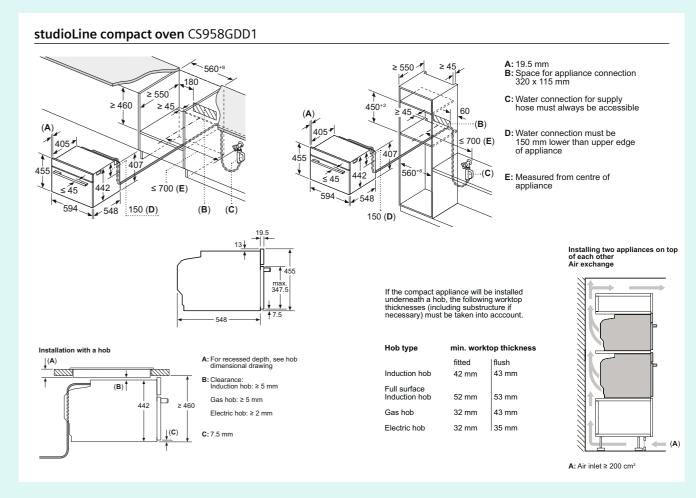

studioLine pyrolytic single ovens specifications

| Appliance type                                                    | Pyrolytic oven with microwave<br>function and added steam |
|-------------------------------------------------------------------|-----------------------------------------------------------|
| Design family                                                     | <b>TQ</b> 700                                             |
| Model number                                                      | HN978GQB1B                                                |
| Design characteristics                                            |                                                           |
| TFT Touchdisplay / TFT Touchdisplay Plus / TFT Touchdisplay Pro   | -1-1■                                                     |
| Glass handle                                                      |                                                           |
| softMove door opening and closing                                 |                                                           |
| Safety features                                                   |                                                           |
| Electronic control                                                |                                                           |
| Digital temperature display with proposal                         |                                                           |
| Heating up indicator / Residual heat indicator                    | ■/■                                                       |
| Control panel lock / Automatic safety switch off                  | ■/■                                                       |
| Door lock                                                         |                                                           |
| Key features                                                      |                                                           |
| Individual Browning with camera                                   |                                                           |
| Home Connect                                                      |                                                           |
| Oven assistant with Voice control                                 | •                                                         |
| varioSpeed                                                        | •                                                         |
| cookControl / cookControl Plus / cookControl Pro                  | -1-1■                                                     |
| roastingSensor / roastingSensor Plus                              | -1 <b>■</b>                                               |
| bakingSensor Plus                                                 |                                                           |
| Oven shelf positions                                              | 5                                                         |
| Cleaning system                                                   |                                                           |
| activeClean® pyrolytic oven cleaning                              |                                                           |
| humidClean Plus                                                   |                                                           |
| Back / roof / side ecoClean® Direct liners                        | -1-1-                                                     |
| Cooking programmes                                                |                                                           |
| Number of heating methods                                         | 27                                                        |
| hotAir cooking (3D or 4D)                                         | 4D                                                        |
| Microwave (number of combination options)                         |                                                           |
| coolStart / fast preheat                                          | ■/■                                                       |
| Full width surface grill / hotAir grilling / Centre surface grill |                                                           |
| Pizza Setting / Bottom heat / Intensive heat                      |                                                           |
| Conventional / Conventional gentle                                | ■/■                                                       |
| Keep warm / Plate warming                                         | ■/■                                                       |
| Low temperature cooking / Dehydrate                               | ■/■                                                       |
| fullSteam Plus / pulseSteam                                       | - I <b>■</b>                                              |
| Dough proving / Reheating / Defrost                               |                                                           |
| Performance / Technical information                               |                                                           |
| Product dimensions H x W x D (mm)                                 | 595 x 594 x 548                                           |
| Cavity capacity (litres)                                          | 67                                                        |
| Water tank volume (litres)                                        | 1                                                         |
| Maximum microwave power (W) <sup>2</sup> / Number of power levels | 800 / 5                                                   |
| Nominal voltage (volts)                                           | 220-240                                                   |
| Total connected loading (watts)                                   | 3600                                                      |
| Cable length (cm)                                                 | 120                                                       |
| Minimum fuse protection                                           | 16A                                                       |
| Interior lights                                                   |                                                           |
| Door glazing                                                      | Quadruple                                                 |
| Energy efficiency data                                            |                                                           |
| Energy efficiency index (%)                                       | N/A                                                       |
| Energy efficiency class                                           | N/A                                                       |
| Energy consumption per cycle hotAir (kWh)¹                        | N/A                                                       |
| Energy consumption per cycle conventional (kWh)¹                  | N/A                                                       |
| Standard accessories                                              |                                                           |
| Full width enamelled pan / Wire shelves                           | 1/2                                                       |
| Steam trays                                                       | -                                                         |
| Telescopic rails                                                  |                                                           |