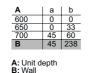

om 1830 to 1847 mm, with front levelling feet fully extended

B: Add 25 mm for fixed spacers on back



A: Front is adjustable from 1830 to 1847 mm, with front levelling feet fully





A: Ritchen cabinet or worktop depth
 B: Wall
 Drawers can be pulled and taken out with door open to 90°



#### Multi Door / American Style fridge freezer KF96DPXEA



- A: Front is adjustable 1830–1847 mm, with front levelling feet fully extended
- B: Add 25 mm for fixed spacers on back
- C: Water connection position







#### Multi Door / American Style fridge freezers KF96NAXEAG and KF96NVPEAG



A: Front is adjustable from 1830 to 1847, with front levelling feet fully extended
 B: Add 25 for fixed spacers on back



A: Front is adjustable from 1830 to 1847, with front levelling feet fully extended







#### American Style fridge freezer KA93GAIDP







# Innovative features for sparkling results

## Siemens built-in dishwashers feature modern design and innovative ideas for seamless living.

Siemens dishwashers are equipped with practical innovations such as varioSpeed Plus, which washes and dries your dishes three times faster than the average cycle, and Zeolith® drying technology that transforms humidity into heat for gentle and effective drying results.

With maximum flexibility from adjustable baskets and foldable racks to stylish innovations such as sideLight and timeLight floor projection, Siemens dishwashers provide the perfect balance between modern design and innovative technology. The ideal solution for family dinners or hosting parties for friends with the assurance of sp