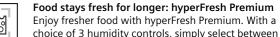

chnology

Set the right conditions to ensure food stays fresh for longer with hyperFresh humidity drawers and near 0°C chiller drawers.









Simply use the stylish control panel to adjust the humidity in the fridge. The hyperFresh drawer with a rippled base allows cool air to circulate easily around fruits and vegetables. As a result, the quality and freshness of the ingredients will be retained.







#### Shelf life maximised: hyperFresh Plus

The hyperFresh Plus drawer does not only store food, it provides the right conditions to keep ingredients fresh for longer. Whether it is fruits or vegetables, using the drawer will increase shelf life and reduce food wastage. Simply switch between the 2 control settings, and the humidity will be adjusted for optimum storage of food.











choice of 3 humidity controls, simply select between storing fruits, vegetables, or both. The hyperFresh Premium drawer will regulate how much humidity the food receives. These innovative drawers help to keep in nutrients and minerals to create delicious meals and require fewer trips to the supermarkets, saving time, effort and money. hyperFresh Premium is available in selected Siemens single door fridges only.



The hyperFresh near 0°C chiller drawers, on the hyperFresh and hyperFresh plus models, are especially designed for the storage needs of fish and meat. Keep them fresh in ideal conditions near 0°C to retain the vitamins and minerals for longer. With two separate compartments the transfer of unpleasant smells will be avoided.

hyperFresh Premium models come complete with a larger