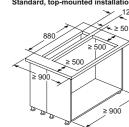

siemens-home.bsh-group.com/uk







A: Installation of motor unit on front/rear or offset laterally with max. 3 m clearance (special accessory required)

Motor unit must always be accessible



B: Exterior wall – U-value > 0.5 W/(m<sup>2</sup>K)

#### Combination with electric hob



Combination with gas hob is not possible

To prevent power loss, observe the following:

- Do not install upper cabinets above the appliance Clearance of open shelf elements above the appliance min. 650 mm (recommended)

- Clearance between appliance frame and wall min. 50 mm

#### Combination with electric hob

Standard installation: Partially laid around the toe kick



ation with gas hob is not possible To prevent power loss, observe the following:

- Distance between appliance frame and wall min. 50 mm



Standard: with worktop divider between downdraft and hob

Combination with gas hob is not possible To prevent power loss, observe the following:



Combination with gas hob is not possible To prevent power loss, observe the following:

#### Standard, top-mounted installation



Standard: with worktop divider between downdraft and hob

- A: ≥ 20 mm between the Guided Air suction area and a cabinet wall
  B: ≥ 60 mm for air recirculation
- ≥ 100 mm for air extraction with ducting

C: Motor unit must always be accessible

#### Seamless, top-mounted installation

#### (Special accessory required)



Installation with fully laid pipework to the toe kick for poorly insulated exterior walls or above cold floors

#### A: Worktop overlap to kitchen cabinet



- Do not install upper cabinets or op