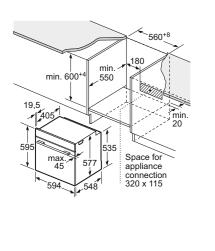

studioLine pyrolytic single ovens specifications

| Appliance type                                                    | Pyrolytic oven with microwave<br>function and added steam |
|-------------------------------------------------------------------|-----------------------------------------------------------|
| Design family                                                     | <b>TQ</b> 700                                             |
| Model number                                                      | HN978GQB1B                                                |
| Design characteristics                                            |                                                           |
| TFT Touchdisplay / TFT Touchdisplay Plus / TFT Touchdisplay Pro   | -1-1■                                                     |
| Glass handle                                                      |                                                           |
| softMove door opening and closing                                 |                                                           |
| Safety features                                                   |                                                           |
| Electronic control                                                |                                                           |
| Digital temperature display with proposal                         |                                                           |
| Heating up indicator / Residual heat indicator                    | ■/■                                                       |
| Control panel lock / Automatic safety switch off                  | ■/■                                                       |
| Door lock                                                         |                                                           |
| Key features                                                      |                                                           |
| Individual Browning with camera                                   |                                                           |
| Home Connect                                                      |                                                           |
| Oven assistant with Voice control                                 | •                                                         |
| varioSpeed                                                        | •                                                         |
| cookControl / cookControl Plus / cookControl Pro                  | -1-1■                                                     |
| roastingSensor / roastingSensor Plus                              | -1 <b>■</b>                                               |
| bakingSensor Plus                                                 |                                                           |
| Oven shelf positions                                              | 5                                                         |
| Cleaning system                                                   |                                                           |
| activeClean® pyrolytic oven cleaning                              |                                                           |
| humidClean Plus                                                   |                                                           |
| Back / roof / side ecoClean® Direct liners                        | -1-1-                                                     |
| Cooking programmes                                                |                                                           |
| Number of heating methods                                         | 27                                                        |
| hotAir cooking (3D or 4D)                                         | 4D                                                        |
| Microwave (number of combination options)                         |                                                           |
| coolStart / fast preheat                                          | ■/■                                                       |
| Full width surface grill / hotAir grilling / Centre surface grill |                                                           |
| Pizza Setting / Bottom heat / Intensive heat                      |                                                           |
| Conventional / Conventional gentle                                | ■/■                                                       |
| Keep warm / Plate warming                                         | ■/■                                                       |
| Low temperature cooking / Dehydrate                               | ■/■                                                       |
| fullSteam Plus / pulseSteam                                       | - I <b>■</b>                                              |
| Dough proving / Reheating / Defrost                               |                                                           |
| Performance / Technical information                               |                                                           |
| Product dimensions H x W x D (mm)                                 | 595 x 594 x 548                                           |
| Cavity capacity (litres)                                          | 67                                                        |
| Water tank volume (litres)                                        | 1                                                         |
| Maximum microwave power (W) <sup>2</sup> / Number of power levels | 800 / 5                                                   |
| Nominal voltage (volts)                                           | 220-240                                                   |
| Total connected loading (watts)                                   | 3600                                                      |
| Cable length (cm)                                                 | 120                                                       |
| Minimum fuse protection                                           | 16A                                                       |
| Interior lights                                                   |                                                           |
| Door glazing                                                      | Quadruple                                                 |
| Energy efficiency data                                            |                                                           |
| Energy efficiency index (%)                                       | N/A                                                       |
| Energy efficiency class                                           | N/A                                                       |
| Energy consumption per cycle hotAir (kWh)¹                        | N/A                                                       |
| Energy consumption per cycle conventional (kWh)¹                  | N/A                                                       |
| Standard accessories                                              |                                                           |
| Full width enamelled pan / Wire shelves                           | 1/2                                                       |
| Steam trays                                                       | -                                                         |
| Telescopic rails                                                  |                                                           |