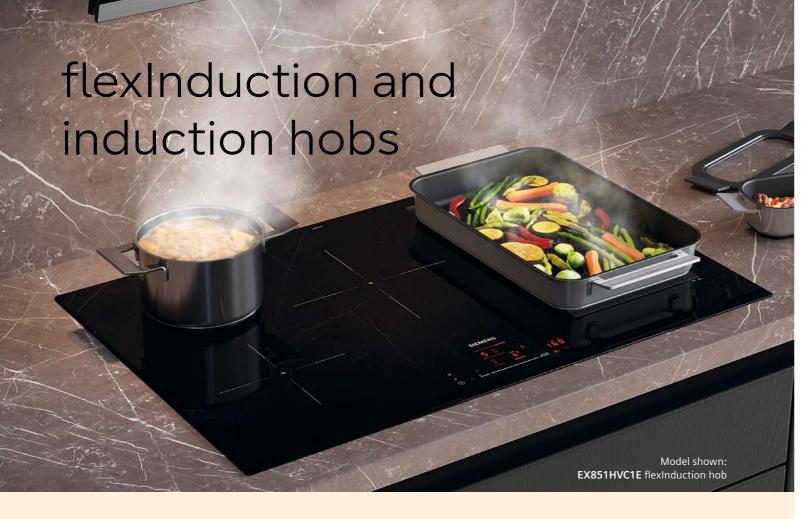

### varioSpeed

When time is of the essence use the varioSpeed function to cut down cooking time by up to 50%.

Intuitive to use and a real "all-rounder" – add the microwave function to the chosen heating mode to enjoy delicious and refined dishes faster.

varioSpeed delivers outstanding results such as soft textures and crispy crusts all in record time.

### Achieve the best results.