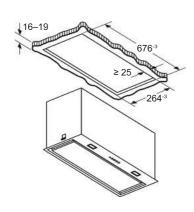

ng wall installation can be found online at siemens-home.bsh-group.com/uk





#### Angled chimney hoods LC65KDK60B

Full technical diagrams for showing wall installation can be found online at siemens-home.bsh-group.com/uk

# Appliance in circulated air mode 197 20–975 305 200 200 375 325 325



#### Box chimney hoods LC97BHM50B



#### Box chimney hoods LC67BHM50B and LC64BBC50B



#### Integrated design hood ☐97BAM60B

### Integrated design hood ☐67BAM60B



#### Telescopic hood LI94MA531B

For installing the 90cm telescopic hood in a 90cm wide wall-hanging cupboard, a special wall-hanging cupboard from the kitchen unit manufacturer is required.



#### Telescopic hood LI64MA531B



#### Integrated hoods LE66MAC00B



#### Canopy hood LB87NAC60B







#### Canopy hoods LB77NAC60B







#### Canopy hood LB75565GB







#### Canopy hood LB56NAC60B







#### Canopy hood LB53NAA30B









# Personalised cooling, aCool Modular refrigeration

# Intelligent cooling from studioLine.

The studioLine aCool range offers the perfect level of personalisation with seamless design. Everything can be adjusted to meet the user's lifestyle and needs. Thanks to the modular concept, these cooling solutions offer endless possibilities to meet the highest demands. aCool can be combined without any restrictions, and as individually as needed. Attention to detail and high-end quality is apparent in every feature of this range.

The appliances can be customised even further with our optional stainless steel door panels and handles or they can complement the rest of the kitchen furniture i