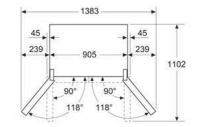

1830 to 1847 mm, with front levelling feet fully extended

B: Add 25 mm for fixed spacers on back



A: Front is adjustable from 1830 to 1847 mm, with front levelling feet fully





A: Ritchen cabinet or worktop depth
 B: Wall
 Drawers can be pulled and taken out with door open to 90°



#### Multi Door / American Style fridge freezer KF96DPXEA



- A: Front is adjustable 1830–1847 mm, with front levelling feet fully extended
- B: Add 25 mm for fixed spacers on back
- C: Water connection position







#### Multi Door / American Style fridge freezers KF96NAXEAG and KF96NVPEAG



A: Front is adjustable from 1830 to 1847, with front levelling feet fully extended
 B: Add 25 for fixed spacers on back



A: Front is adjustable from 1830 to 1847, with front levelling feet fully extended







#### American Style fridge freezer KA93GAIDP







# Innovative features for sparkling results

## Siemens built-in dishwashers feature modern design and innovative ideas for seamless living.

Siemens dishwashers are equipped with practical innovations such as varioSpeed Plus, which washes and dries your dishes three times faster than the average cycle, and Zeolith® drying technology that transforms humidity into heat for gentle and effective drying results.

With maximum flexibility from adjustable baskets and foldable racks to stylish innovations such as sideLight and timeLight floor projection, Siemens dishwashers provide the perfect balance between modern design and innovative technology. The ideal solution for family dinners or hosting parties for friends with the assurance of spar