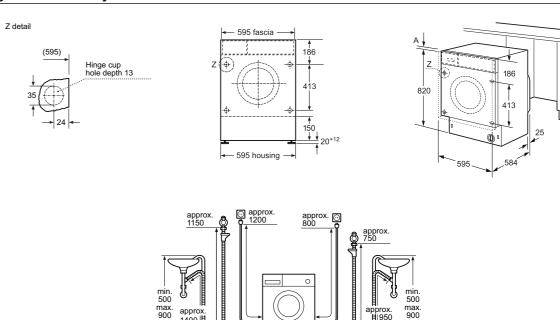

Yes, model has this feature. – Feature not available for this model.

## Oven technical diagrams

Single ovens HM778GMB1B, HB778G3B1B, HM776G1B1B, HB776G1B1B, HB736G1B1B, HB772G1B1B and HB732G1B1B