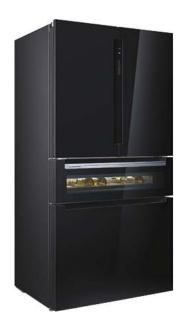

<sup>According to Regulation (EU) No 65/2014 (models with integral microwave or steam only are exempt).
For Inverter models, the maximum setting offers a time limited boost option for heating liquids. To ensure optimal results and to protect the appliance, the microwave power output is reduced in stages over the first few minutes down to the next power level (600W). After a cooling period, the microwave boost option will be available once more.</sup> 

# Compact ovens

### **1Q** 700 CM778GNB1B

Compact pyrolytic oven with integral microwave Black with steel trim

design awards.

### **Award Winning** Compact Ovens reddot winner 2022 All compact ovens on these pages have been accredited with these prestigious