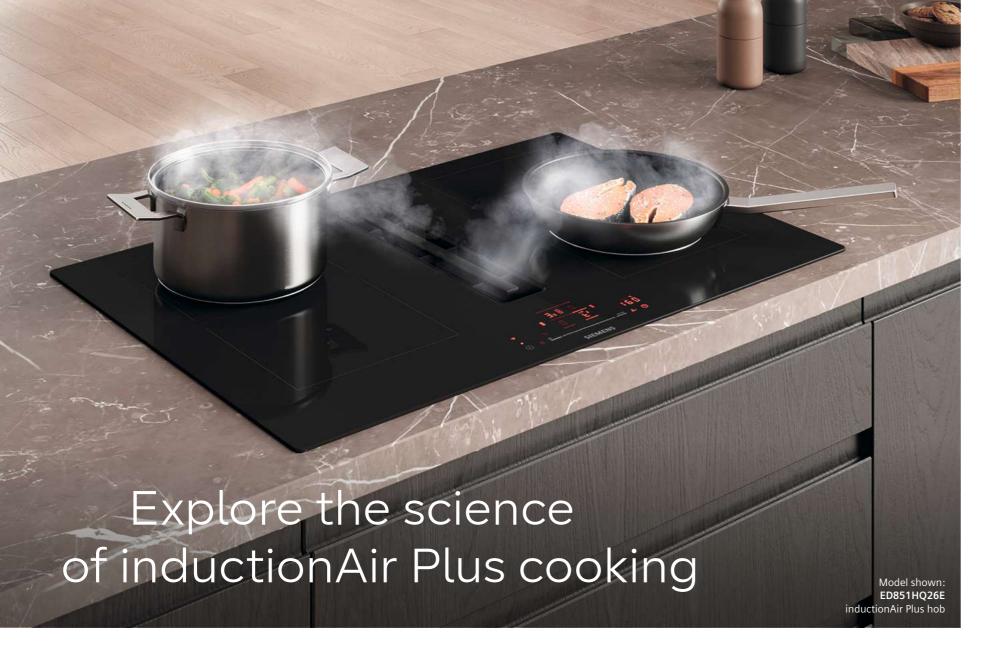

### The studioLine kitchen

The Siemens studioLine appliances all line up perfectly to create a guaranteed design statement, adding elegance and exclusivity to a kitchen. With superior design and cutting-edge functionality, the classic and iconic studioLine appliances with their black glass and blackSteel fascia will complement any high-end kitchen design. The studioLine models all elegantly feature the studioLine signature underneath the Siemens logo.

studioLine offers a complete kitchen solution with innovative technology such as the Individual Browning camera in the oven, sous-vide cooking, and the freeInduction hob for zoneless cooking.