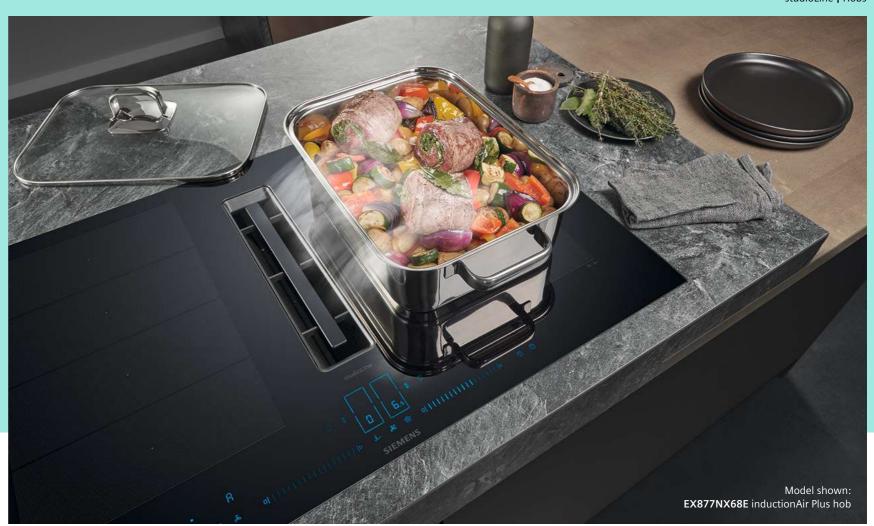

venting hobs EX870NX68E and EX800NX68E, keeps the hob staying flawless, even under regular use. Its coating significantly bolsters the scratch-resistance of the glass ceramic surface, to confidently combat salt and sugar and abrasive sponges, ensuring the hob maintains its pristine condition for longer.





#### cookingSensor Plus ready\*

Available on selected hobs, the cookingSensor Plus is an intelligent system, that once attached to the pot, precisely measures and keeps to the chosen temperature to avoid overboiling of water or milk. The cooktop communicates wirelessly via Bluetooth with the cookingSensor Plus which is attached to the pot, preventing any spilling accidents.

\*requires optional accessory HZ39050 cookingSensor Plus

Model shown left: **EX977KXX5E** flexInduction hob





### Experience the freedom of cooking: freeInduction and flexInduction.

The Siemens freeInduction hob offers all the benefits of induction cooking and more. The innovative full surface induction hob allows you to experience a new level of versatility, with total flexibility in size, shape and position of cookware.

With flexInduction, the flexible cooking zone automatically extends to accommodate extra-large cookware (up to 24cm) in diameter. If one zone is not big enough for your cookware, your hob takes control and activates more inductors for even heating. It is also an excellent option for using the Teppan Yaki accessory or griddle plates up to 40cm long.

Model shown above: **EZ977KZY1E** freeInduction hob



#### The best of both worlds: inductionAir Plus. Combining induction te