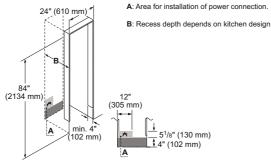

studioLine pyrolytic single ovens specifications

| Appliance type                                                    | Pyrolytic oven with microwave<br>function and added steam |
|-------------------------------------------------------------------|-----------------------------------------------------------|
| Design family                                                     | <b>TQ</b> 700                                             |
| Model number                                                      | HN978GQB1B                                                |
| Design characteristics                                            |                                                           |
| TFT Touchdisplay / TFT Touchdisplay Plus / TFT Touchdisplay Pro   | -1-1■                                                     |
| Glass handle                                                      |                                                           |
| softMove door opening and closing                                 |                                                           |
| Safety features                                                   |                                                           |
| Electronic control                                                |                                                           |
| Digital temperature display with proposal                         |                                                           |
| Heating up indicator / Residual heat indicator                    | ■/■                                                       |
| Control panel lock / Automatic safety switch off                  | ■/■                                                       |
| Door lock                                                         |                                                           |
| Key features                                                      |                                                           |
| Individual Browning with camera                                   |                                                           |
| Home Connect                                                      |                                                           |
| Oven assistant with Voice control                                 | •                                                         |
| varioSpeed                                                        | •                                                         |
| cookControl / cookControl Plus / cookControl Pro                  | -1-1■                                                     |
| roastingSensor / roastingSensor Plus                              | -1 <b>■</b>                                               |
| bakingSensor Plus                                                 |                                                           |
| Oven shelf positions                                              | 5                                                         |
| Cleaning system                                                   |                                                           |
| activeClean® pyrolytic oven cleaning                              |                                                           |
| humidClean Plus                                                   |                                                           |
| Back / roof / side ecoClean® Direct liners                        | -1-1-                                                     |
| Cooking programmes                                                |                                                           |
| Number of heating methods                                         | 27                                                        |
| hotAir cooking (3D or 4D)                                         | 4D                                                        |
| Microwave (number of combination options)                         |                                                           |
| coolStart / fast preheat                                          | ■/■                                                       |
| Full width surface grill / hotAir grilling / Centre surface grill |                                                           |
| Pizza Setting / Bottom heat / Intensive heat                      |                                                           |
| Conventional / Conventional gentle                                | ■/■                                                       |
| Keep warm / Plate warming                                         | ■/■                                                       |
| Low temperature cooking / Dehydrate                               | ■/■                                                       |
| fullSteam Plus / pulseSteam                                       | - I <b>■</b>                                              |
| Dough proving / Reheating / Defrost                               |                                                           |
| Performance / Technical information                               |                                                           |
| Product dimensions H x W x D (mm)                                 | 595 x 594 x 548                                           |
| Cavity capacity (litres)                                          | 67                                                        |
| Water tank volume (litres)                                        | 1                                                         |
| Maximum microwave power (W) <sup>2</sup> / Number of power levels | 800 / 5                                                   |
| Nominal voltage (volts)                                           | 220-240                                                   |
| Total connected loading (watts)                                   | 3600                                                      |
| Cable length (cm)                                                 | 120                                                       |
| Minimum fuse protection                                           | 16A                                                       |
| Interior lights                                                   |                                                           |
| Door glazing                                                      | Quadruple                                                 |
| Energy efficiency data                                            |                                                           |
| Energy efficiency index (%)                                       | N/A                                                       |
| Energy efficiency class                                           | N/A                                                       |
| Energy consumption per cycle hotAir (kWh)¹                        | N/A                                                       |
| Energy consumption per cycle conventional (kWh)¹                  | N/A                                                       |
| Standard accessories                                              |                                                           |
| Full width enamelled pan / Wire shelves                           | 1/2                                                       |
| Steam trays                                                       | -                                                         |
| Telescopic rails                                                  |                                                           |