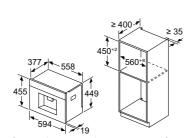

wave combination CM585AGS0B



#### Compact microwave oven CE732GXB1B



## Microwave oven technical diagrams

#### Microwave BF722L1B1B



#### Microwave BF555LMS0B



#### Microwave BF525LMS0B



## Warming drawer technical diagrams

#### Warming drawer BI710D1B1B

#### Warming drawers BI710C1B1B and BI710E1B1



A: 287.5 mm



A: 287.5 mm Ovens with appliance height of 595 mm can be installed above the warming drawer without





A: 7.5 mm

Compact ovens with appliance height of 455 mm can be installed above the warming drawer without an intermediate floor

#### Warming drawer BI510CNR0B





Compact ovens with an appliance height of 455 mm can be installed above a warming drawer. An intermediate floor is not required.

## Coffee centre technical diagrams

#### Coffee centre CT718L1B0





Recommended installation height 950–1450 mm



# Induction, ceramic and gas hobs. Designed to impress

The Siemens hob range combines stunning design with innovative technology and ergonomic design.

The advanced technology available on Siemens hobs ensures the cooking experience is as enjoyable as possible, while time-saving features help prepare dishes quickly and effortlessly. With a wide range of styles, sizes and cooking types to suit any needs and kitchen design.



#### Siemens hob warranties:



#### studioLine 5 year warranty

A five year warranty is available on all Siemens studioLine hobs listed in this brochure to protect against manufacturing and material faults during this warranty period.



#### 2 year warranty

A two year warranty is available on all Siemens hobs liste