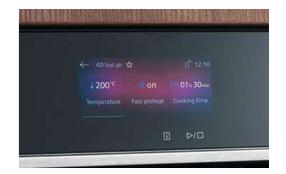

### fast preheat

No more tedious waiting for the oven to reach the right temperature.

The fast preheating feature activates multiple heating elements simultaneously to get to the desired temperature very quickly.

### 4D hotAir

The innovative technology of the fan motor enables optimum heat distribution around the interior of the oven, as the oven is programmed to change the rotating direction of the fan every few minutes. Due to even distribution of heat within the cavity, cooking on up to 4 shelf levels is possible (for compact appliances up to 3 shelves). Food therefore always turns out perfectly, no matter which shelf it is placed on.