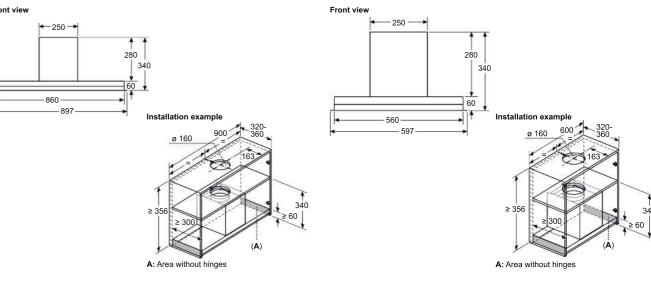

### studioLine single ovens specifications

| Appliance type                                                    | Oven with steam function       | Oven with steam function       |
|-------------------------------------------------------------------|--------------------------------|--------------------------------|
| Design family                                                     | iQ 700                         | iQ 700                         |
| Model number                                                      | HS958GED1B                     | HS956GCB1B                     |
| Design characteristics                                            |                                |                                |
| TFT Touchdisplay / TFT Touchdisplay Plus / TFT Touchdisplay Pro   | -1-1■                          | -1■1-                          |
| Glass handle                                                      |                                |                                |
| softMove door opening and closing                                 | •                              |                                |
| Safety features                                                   |                                |                                |
| Electronic control                                                |                                | •                              |
| Heating up indicator / Residual heat indicator                    | <b>I</b>                       | ■/■                            |
| Control panel lock / Automatic safety switch off                  | <b>I</b> / <b>I</b>            | ■/■                            |
| Door lock                                                         | _                              | _                              |
| Key features                                                      |                                |                                |
| Voice activated door opening (via Alexa)                          | -                              | -                              |
| Individual Browning with camera                                   |                                | _                              |
| Home Connect                                                      |                                |                                |
| Oven assistant with Voice control                                 |                                |                                |
| varioSpeed                                                        | -                              | -                              |
| cookControl / cookControl Plus / cookControl Pro                  | -1-1■                          | -1-1■                          |
| roastingSensor / roastingSensor Plus                              | -1■                            | <b>-1</b> ■                    |
| bakingSensor Plus                                                 |                                | _                              |
| Oven shelf positions                                              | 5                              | 5                              |
| Cleaning system                                                   |                                |                                |
| activeClean® pyrolytic oven cleaning                              | -                              | -                              |
| humidClean Plus                                                   |                                |                                |
| Back / roof / side ecoClean® Direct liners                        | ■/■/■                          | <b>=</b> / <b>=</b> / <b>=</b> |
| Cooking programmes                                                |                                |                                |
| Number of heating methods                                         | 24                             | 22                             |
| hotAir cooking (3D or 4D)                                         | 4D                             | 4D                             |
| Microwave (number of combination options)                         | -                              | -                              |
| coolStart / fast preheat                                          | <b>I</b> / <b>I</b>            | <b>I</b>                       |
| Full width grill / Half width grill / hotAir grilling             |                                | ■/■/■                          |
| Pizza Setting / Bottom heat / Intensive heat                      | ■/■/■                          | ■/■/-                          |
| Conventional / Conventional gentle                                | ■ / ■<br>- · -                 | ■/■<br>                        |
| Keep warm / Plate warming                                         | <b>I</b> ./.                   | <b>I</b> / <b>I</b>            |
| Low temperature cooking / Dehydrate                               | <b>I</b> / <b>I</b>            | <b>I</b> /-                    |
| fullSteam Plus / pulseSteam                                       | 1                              | ■/■<br>-                       |
| Steam jet                                                         | -                              |                                |
| Sous-vide function                                                |                                |                                |
| Dough proving / Reheating / Defrost                               | <b>=</b> / <b>=</b> / <b>=</b> |                                |
| Performance / Technical information                               |                                |                                |
| Product dimensions H x W x D (mm)                                 | 595 x 594 x 548                | 595 x 594 x 548                |
| Water tank volume (litres)                                        | -                              | 1                              |
| Fixed water connection                                            | •                              | _                              |
| Maximum microwave power (W) <sup>2</sup> / Number of power levels |                                | _                              |
| Nominal voltage (volts)                                           | 220-240                        | 220-240                        |
| Total connected loading (watts)                                   | 3600                           | 3600                           |
| Cable length (cm)                                                 | 120                            | 120                            |
| Minimum fuse protection                                           | 16A                            | 16A                            |
| Interior lights                                                   | <b>.</b>                       |                                |
| Door glazing                                                      | Triple                         | Triple                         |
| Energy efficiency data                                            |                                |                                |
| Energy efficiency index (%)                                       | 81.2                           | 81.2                           |
| Energy efficiency class                                           | A+                             | A+                             |
| Energy consumption per cycle hotAir (kWh) <sup>1</sup>            | 0.69                           | 0.69                           |
| Energy consumption per cycle conventional (kWh) <sup>1</sup>      | 0.87                           | 0.87                           |
| Cavity capacity (litres)                                          | 71                             | 71                             |
| Standard accessories                                              |                                |                                |
| Full width enamelled pan / Wire shelves / Baking tray             | 1/2/0                          | 1/2/0                          |
| Steam trays punched / unpunched                                   | 2/1                            | 2/1                            |
| Meat probe                                                        | •                              | •                              |

### ■ Yes, model has this feature. – Feature not available for this model.

<sup>1</sup>According to Regulation (EU) No 65/2014 (models with integral microwave or steam only are exempt).

<sup>2</sup> For Inverter models, the maximum setting offers a time limited boost option for heating liquids. To ensure optimal results and to protect the appliance, the microwave power output is reduced in stages over the first few minutes down to the next power level (600W). After a cooling period, the microwave boost option will be available once more.

Data valid in this table as of April 2025. Subject to modification without prior notice.

Five Year Warranty – Available on all Siemens studioLine appliances listed in this brochure to protect against warranty 5 year manufacturing and material faults during this warranty period.

# Compact ovens

### **IQ 700 CM978GNB1B**

Compact oven with microwave function Black with steel trim

**Award Winning** Compact Ovens All studioLine compact ovens on these pages have

been accredited with these

prestigious design awards.

### studioLine compact ovens specifications

| Appliance type                                                    | Compact oven with<br>microwave function |
|-------------------------------------------------------------------|-----------------------------------------|
| Design family                                                     | iQ 700                                  |
| Model number                                                      | CM978GNB1B                              |
| Design characteristics                                            |                                         |
| TFT Touchdisplay / TFT Touchdisplay Plus / TFT Touchdisplay Pro   | -1-1■                                   |
| Glass handle                                                      |                                         |
| softMove door opening and closing                                 |                                         |
| Safety features                                                   |                                         |
| Electronic control                                                |                                         |
| Heating up indicator / Residual heat indicator                    | <b>=</b> / <b>=</b>                     |
| Control panel lock / Automatic safety switch off                  | <b>=</b> / <b>=</b>                     |
| Door lock                                                         |                                         |
| Key features                                                      |                                         |
| Home Connect                                                      |                                         |
| Oven assistant with Voice control                                 |                                         |
| varioSpeed                                                        |                                         |
| cookControl / cookControl Plus / cookControl Pro                  | -1-1■                                   |
| roastingSensor / roastingSensor Plus                              | -1■                                     |
| bakingSensor Plus                                                 |                                         |
| Oven shelf positions                                              | 3                                       |
| Cleaning system                                                   |                                         |
| activeClean® pyrolytic oven cleaning                              |                                         |
| humidClean Plus                                                   |                                         |
| Back / roof / side ecoClean® Direct liners                        | -1-1-                                   |
| Drying programme                                                  |                                         |
| Cleaning and Descaling programme                                  | -                                       |
| Cooking programmes                                                |                                         |
| Number of heating methods                                         | 21                                      |
| hotAir cooking (3D or 4D)                                         | 4D                                      |
| Microwave (combination)                                           |                                         |
| coolStart / fast preheat                                          | <b>■</b> /■                             |
| Full width surface grill / hotAir grilling / Centre surface grill | ■/■/■                                   |
| Pizza Setting / Bottom heat / Intensive heat                      | ■/■/■                                   |
| Conventional / Conventional gentle                                | <b>=</b> / <b>=</b>                     |
| Keep warm / Plate warming                                         | <b>=</b> / <b>=</b>                     |
| Low temperature cooking / Dehydrate                               | <b>=</b> / <b>=</b>                     |
| fullSteam Plus / pulseSteam                                       | -1-                                     |
| Steam jet                                                         | -                                       |
| Sous-vide function                                                | -                                       |
| Dough proving / Reheating / Defrost / Fermentation                | -1■1■1-                                 |
| Performance / Technical information                               |                                         |
| Product dimensions H x W x D (mm)                                 | 455 x 594 x 548                         |
| Water tank volume (litres)                                        | -                                       |
| Fixed water connection                                            | -                                       |
| Nominal voltage (volts)                                           | 220-240                                 |
| Total connected loading (watts)                                   | 3600                                    |
| Maximum microwave power (W) <sup>2</sup> / Number of power levels | 900 / 5                                 |
| Cable length (cm)                                                 | 150                                     |
| Minimum fuse protection                                           | 16A                                     |
| Interior lights                                                   | •                                       |
| Energy efficiency data                                            |                                         |
| Energy efficiency index (%)                                       | N/A                                     |
| Energy efficiency class                                           | N/A                                     |
| Energy consumption per cycle hotAir (kWh) <sup>1</sup>            | N/A                                     |
| Energy consumption per cycle conventional (kWh) <sup>1</sup>      | N/A                                     |
| Cavity capacity (litres)                                          | 45                                      |
| Standard accessories                                              |                                         |
| Full width enamelled pan / Wire shelves / Baking tray             | 1/2/0                                   |
| Steam trays punched / unpunched                                   | -1-                                     |
| Telescopic rails                                                  |                                         |
|                                                                   |                                         |