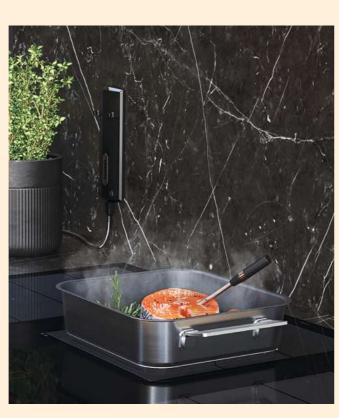

Only available on oven models HN978GQB1B and HS958GED1B.

Siemens studioLine ovens with full steam have a sous-vide programme to allow foods sealed under vacuum to be cooked with steam at constantly low temperatures (50 - 95°C). This unique cooking method retains nutrients while enhancing flavours, giving better texture and tenderness. The results: a dish cooked to perfection every single time. Use in combination with the vacuum drawer.

The studioLine vacuum drawer is the perfect appliance for anyone who wants to elevate their cooking experience at home. It is a little known versatile kitchen accessory in its own right and can be used for so much more than cooking sous-vide. It can be used to quickly add flavour or marinade foods, extend storage life of ingredients, and even reseal opened jars and bottles.