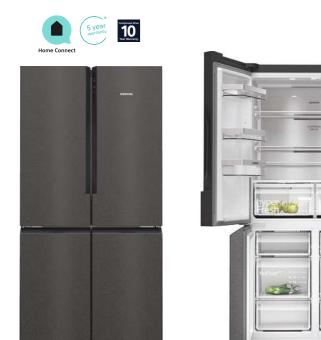

<sup>According to Regulation (EU) No 65/2014 (models with integral microwave or steam only are exempt).
For Inverter models, the maximum setting offers a time limited boost option for heating liquids. To ensure optimal results and to protect the appliance, the microwave power output is reduced in stages over the first few minutes down to the next power level (600W). After a cooling period, the microwave boost option will be available once more.</sup> 

# Compact ovens

### **1Q** 700 CM778GNB1B

Compact pyrolytic oven with integral microwave Black with steel trim

design awards.

### **Award Winning** Compact Ovens reddot winner 2022 All compact ovens on these pages have been accredited with these prestigious