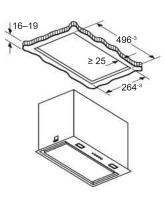

### studioLine single ovens specifications

| Appliance type                                                    | Oven with steam function       | Oven with steam function       |
|-------------------------------------------------------------------|--------------------------------|--------------------------------|
| Design family                                                     | iQ 700                         | iQ 700                         |
| Model number                                                      | HS958GED1B                     | HS956GCB1B                     |
| Design characteristics                                            |                                |                                |
| TFT Touchdisplay / TFT Touchdisplay Plus / TFT Touchdisplay Pro   | -1-1■                          | -1■1-                          |
| Glass handle                                                      |                                |                                |
| softMove door opening and closing                                 | •                              |                                |
| Safety features                                                   |                                |                                |
| Electronic control                                                |                                | •                              |
| Heating up indicator / Residual heat indicator                    | <b>I</b>                       | ■/■                            |
| Control panel lock / Automatic safety switch off                  | <b>I</b> / <b>I</b>            | ■/■                            |
| Door lock                                                         | _                              | _                              |
| Key features                                                      |                                |                                |
| Voice activated door opening (via Alexa)                          | -                              | -                              |
| Individual Browning with camera                                   |                                | _                              |
| Home Connect                                                      |                                |                                |
| Oven assistant with Voice control                                 |                                |                                |
| varioSpeed                                                        | -                              | -                              |
| cookControl / cookControl Plus / cookControl Pro                  | -1-1■                          | -1-1■                          |
| roastingSensor / roastingSensor Plus                              | -1■                            | <b>-1</b> ■                    |
| bakingSensor Plus                                                 |                                | _                              |
| Oven shelf positions                                              | 5                              | 5                              |
| Cleaning system                                                   |                                |                                |
| activeClean® pyrolytic oven cleaning                              | -                              | -                              |
| humidClean Plus                                                   |                                |                                |
| Back / roof / side ecoClean® Direct liners                        | ■/■/■                          | <b>=</b> / <b>=</b> / <b>=</b> |
| Cooking programmes                                                |                                |                                |
| Number of heating methods                                         | 24                             | 22                             |
| hotAir cooking (3D or 4D)                                         | 4D                             | 4D                             |
| Microwave (number of combination options)                         | -                              | -                              |
| coolStart / fast preheat                                          | <b>I</b> / <b>I</b>            | <b>I</b>                       |
| Full width grill / Half width grill / hotAir grilling             |                                | ■/■/■                          |
| Pizza Setting / Bottom heat / Intensive heat                      | ■/■/■                          | ■/■/-                          |
| Conventional / Conventional gentle                                | ■ / ■<br>- · -                 | ■/■<br>                        |
| Keep warm / Plate warming                                         | <b>I</b> ./.                   | <b>I</b> / <b>I</b>            |
| Low temperature cooking / Dehydrate                               | <b>I</b> / <b>I</b>            | <b>I</b> /-                    |
| fullSteam Plus / pulseSteam                                       | 1                              | ■/■<br>-                       |
| Steam jet                                                         | -                              |                                |
| Sous-vide function                                                |                                |                                |
| Dough proving / Reheating / Defrost                               | <b>=</b> / <b>=</b> / <b>=</b> |                                |
| Performance / Technical information                               |                                |                                |
| Product dimensions H x W x D (mm)                                 | 595 x 594 x 548                | 595 x 594 x 548                |
| Water tank volume (litres)                                        | -                              | 1                              |
| Fixed water connection                                            | •                              | _                              |
| Maximum microwave power (W) <sup>2</sup> / Number of power levels |                                | _                              |
| Nominal voltage (volts)                                           | 220-240                        | 220-240                        |
| Total connected loading (watts)                                   | 3600                           | 3600                           |
| Cable length (cm)                                                 | 120                            | 120                            |
| Minimum fuse protection                                           | 16A                            | 16A                            |
| Interior lights                                                   | <b>.</b>                       |                                |
| Door glazing                                                      | Triple                         | Triple                         |
| Energy efficiency data                                            |                                |                                |
| Energy efficiency index (%)                                       | 81.2                           | 81.2                           |
| Energy efficiency class                                           | A+                             | A+                             |
| Energy consumption per cycle hotAir (kWh) <sup>1</sup>            | 0.69                           | 0.69                           |
| Energy consumption per cycle conventional (kWh) <sup>1</sup>      | 0.87                           | 0.87                           |
| Cavity capacity (litres)                                          | 71                             | 71                             |
| Standard accessories                                              |                                |                                |
| Full width enamelled pan / Wire shelves / Baking tray             | 1/2/0                          | 1/2/0                          |
| Steam trays punched / unpunched                                   | 2/1                            | 2/1                            |
| Meat probe                                                        | •                              | •                              |