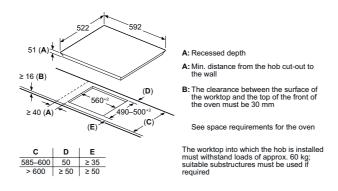

t to
- See space requirements for the over
- The worktop into which the hob is installed must withstand loads of approx. 60 kg; suitable substructures must be used if

| D       | E    | F    |
|---------|------|------|
| 585-600 | 50   | ≥ 35 |
| > 600   | ≥ 50 | ≥ 50 |

#### Induction hob EH801HVB1E



#### quickLite ceramic hob ET81RBHA1D



- A: Minimum distance from the hob cut-out to the wall.
- B: Recessed depth
  C: With fitted oven underneath min. 20. possibly more; see space requirements for the oven.

#### quickLite hob ET61RBEA1E



- A: Minimum distance from the hob cut-out to the wall.
- B: Recessed depth C: With fitted oven underneath min. 20, possibly more; see space requirements for the oven.

#### Induction hob EH601HEB1E



#### Induction hobs ED651HSB1E and EH631HEB1E



#### quickLite ceramic hob ET61RCEA1E



- A: Minimum distance from the hob cut-out
- to the wall.
- B: Recessed depth
  C: With fitted oven underneath min. 20, possibly more; see space requirements for the oven.

#### **Induction hobs** EU611BEB5E and EU611BEB5B



- A: Minimum distance from the hob cut-out to the wall.
   B: Recessed depth
   C: The clearance between the surface of the worktop and the top of the front of the oven must be 30 mm. See space requirements for the oven.

The worktop into which the hob is installed must withstand loads of approx. 60 kg; suitable substructures must be used

| D       | E    | F    |
|---------|------|------|
| 585-600 | 50   | ≥ 35 |
| > 600   | ≥ 50 | ≥ 50 |

#### **Induction hob** EU61RAGA5B



- A: Minimum distance from the hob cut-out to t