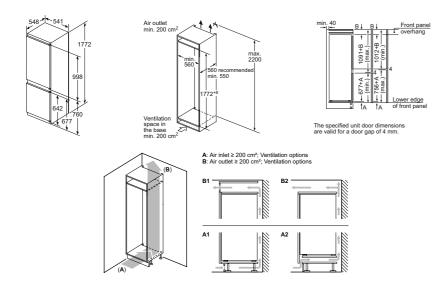

designed to operate in ambient temperature of +16°C to 38°C.

Data valid in this table as of April 2025. Subject to modification without prior notice.





For specification details, please visit siemens-home.bsh-group.com/uk and download a full specification sheet. For the full range of accessories, please visit our online accessory shop at siemens-home.bsh-group.com/uk/shop or call our Spares Department on 0344 892 8999.

227

#### noFrost XXL bottom fridge freezer KB96NADD0G



#### noFrost XXL bottom fridge freezer KB96NNSE0



#### noFrost XL bottom fridge freezer KI96NVFD0



#### noFrost XL bottom fridge freezer KI96NNSE0



#### noFrost bottom fridge freezer KI86NADD0



#### noFrost bottom fridge freezers KI86NHFE0 and KI86NVFE0G



#### noFrost bottom fridge freezers KI86NVSE0G



#### lowFrost bottom fridge freezer KI87VVFE0G



#### lowFrost bottom fridge freezer KI86VVFE0G



#### lowFrost bottom fridge freezer KI87VNSE0G



#### 177cm fridges KI81RADD0G and KI81RVFE0G



#### noFrost bottom fridge freezers KI85NNFE0G



#### 177cm fridge KI81RNSE0G



#### 177cm freezers GI81NHCE0 and GI81NVEE0G



#### 82cm built-under fridges and freezer KU22LVFD0G, KU21RVFE0G and GU21NVFE0G



#### Wine cabinet KU20WVHF0G



#### Wine cabinet KU21WAHG0G



# Cooling. Super efficient, super stylish

Elegant, functional and packed with technology, Siemens freestanding cooling appliances are a talking point in the kitchen.

Whether it is an American Style fridge freezer that has a wow-factor, a side by side fridge and freezer for extra space, or a single appliance, Siemens has