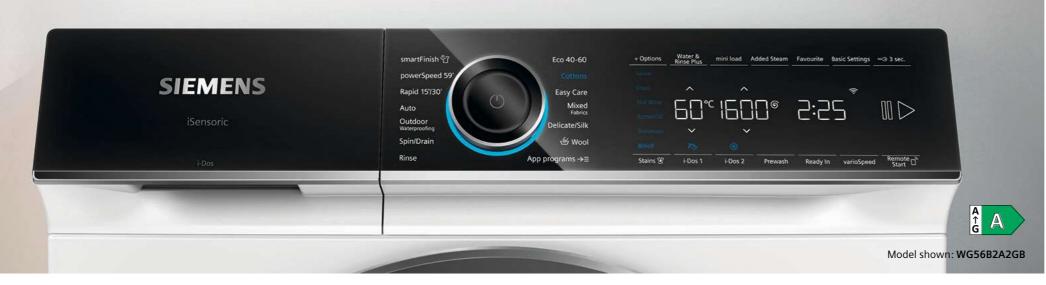

mens laundry appliances are designed to be intelligent and efficient, knowing exactly when to start a wash cycle to maximise energy efficiency, and when to adjust water levels based on the load size to preserve resources. They dispense the optimal dosage of detergent, ensuring excellent results. With the Siemens Home Appliances App, stay informed and educated on the best programmes to save resources or time, and easily access the most frequently used programmes. A laundry room that truly adapts to individual needs.

Even with limited space for laundry appliances, these washing machines, tumble dryers and washer dryers still seamlessly fit into an everyday kitchen. Our appliances are equipped with great features, offering convenience and efficiency as the standard.

# Laundry key features





### Higher spin speed for faster drying

With a high and powerful spin speed of 1600 RPM (revolutions per minute), our Siemens washing machines will extract more water from the clothes. The higher the spin speed, the drier the clothes will be at the end of the wash cycle. This reduces the amount of moisture left in the clothes, resulting in shorter drying times and energy saving.



### The solution for wrinkle free clothes in no time

Achieve flawlessly smooth garments effortlessly with smartFinish. Perfect for clothes already clean and dry, but a little crumpled after being pulled out of a drawer. The smartFinish programme will significantly reduce the amount of creases in about 20 minutes and obtains the best results on cotton fabrics\*. Ready to be worn without any hassle.



Time