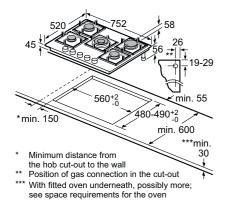

# for outstanding cooking creations: iQ500

The iQ500 ovens combine state-of-the-art technology and efficient cooking methods to reduce cooking times without compromising on food quality.

Featuring more traditional, yet stylish, illuminated and easy to use control dials, the coordinated lightControl design allows the single ovens, compact microwave combination ovens, built-in microwave ovens, and warming drawers to be installed together, both vertically and horizontally\*.

Siemens offers a coordinating iQ500 45cm compact microwave combination oven, featuring the same striking blue and white lightControl display as the iQ500 single ovens.

The standard microwave combination oven CM585AGS1B features a large 36cm ceramic base to allow for use of rectangular dishes compared to a turntable.

Compact combination ovens are complemented by a 14cm high warming drawer to ensure complete iQ500 design coordination.

The iQ500 range also offers two design coordinated solo microwaves – a 25L version for installation in tall housing and a smaller 20L model design to fit into 30cm deep wall cupboards.

\*Horizontal combinations for single ovens and 45cm compact appliances only.