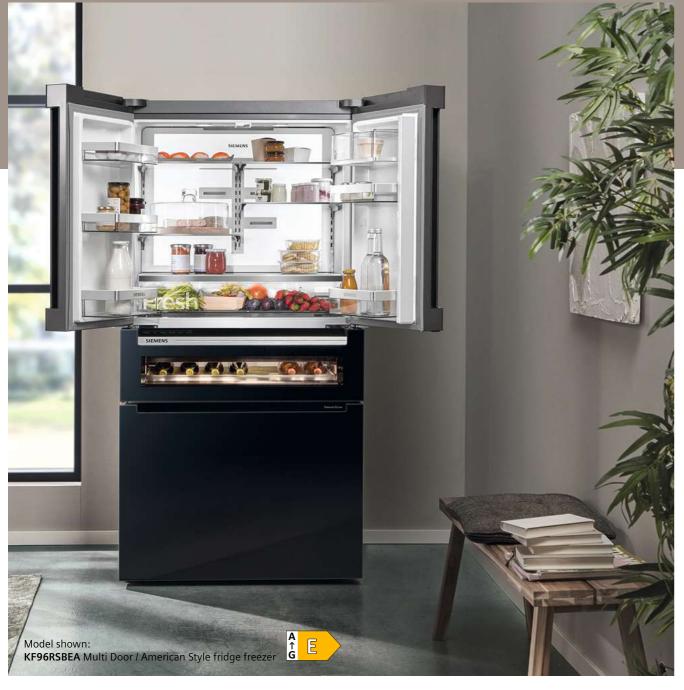

### Core range

| •                                                                                   |                               |
|-------------------------------------------------------------------------------------|-------------------------------|
| Cooking                                                                             | 10-77                         |
| Cooking overview                                                                    | 16-29                         |
| Pyrolytic single ovens                                                              | 52-53                         |
| Single ovens                                                                        | 54-57                         |
| Compact ovens                                                                       | 58-60                         |
| Microwaves                                                                          | 61-62                         |
| Warming drawers                                                                     | 63                            |
| Accessories                                                                         | 64-65                         |
| Coffee centres                                                                      | 66-71                         |
| Technical diagrams                                                                  | 72-77                         |
| Hobs                                                                                | 78-139                        |
|                                                                                     |                               |
| Hobs overview inductionAir Plus hobs                                                | 82-95<br>100-101              |
| flexInduction hobs                                                                  | 114-116                       |
| Induction hobs                                                                      | 117-119                       |
| quickLite ceramic hobs                                                              | 122-123                       |
| Technical diagrams                                                                  | 124-127                       |
| Gas hobs                                                                            | 132-133                       |
| Technical diagrams                                                                  | 134-135                       |
| Domino hobs                                                                         | 136-137                       |
| Technical diagrams                                                                  | 138-139                       |
| Hoods                                                                               | 140-179                       |
|                                                                                     | 140-179                       |
| Hoods overview<br>Worktop ventilation                                               | 144-151<br>160-161            |
| inductionAir Plus hobs                                                              | 162-163                       |
| Decorative hoods                                                                    | 164-165                       |
| Box chimney hoods                                                                   | 166-167                       |
| Integrated design hoods                                                             | 168-169                       |
| Telescopic hood                                                                     | 170                           |
| Integrated hood                                                                     | 171                           |
| Canopy hoods                                                                        | 172-173                       |
| Technical diagrams                                                                  | 174-179                       |
| Cooling                                                                             | 192-269                       |
| Built-in                                                                            | 102 200                       |
| Cooling overview                                                                    | 196-205                       |
| Fridge freezers – noFrost                                                           | 214-217                       |
| Fridge freezers – Horrost<br>Fridge freezers – IowFrost                             | 218-217                       |
| Single door fridges and freezers                                                    | 220-225                       |
| Wine cabinets                                                                       | 226-227                       |
| Technical diagrams                                                                  | 228-233                       |
| Freestanding                                                                        |                               |
| Cooling overview                                                                    | 234-247                       |
| Wine cabinet                                                                        | 252-253                       |
| Multi-door / American Style fridge freezer                                          | 254-257                       |
| Traditional American Style fridge freezer                                           | 258-259                       |
| Fridge freezers                                                                     | 260-263                       |
| Upright single door fridges                                                         | 264-265                       |
| Upright single door freezers                                                        | 266-267                       |
| Technical diagrams                                                                  | 268-269                       |
| Dishwashers                                                                         | 270-303                       |
| Built-in                                                                            |                               |
| Dishwashers overview                                                                | 274-281                       |
| 60cm fully integrated dishwashers                                                   | 287-289                       |
| 45cm slimline dishwasher                                                            | 290                           |
| Technical diagrams                                                                  | 291                           |
| Freestanding                                                                        | 202.202                       |
| Dishwashers overview                                                                | 292-299                       |
| 60cm dishwashers                                                                    | 302-306                       |
| Laundry appliances                                                                  | 304-335                       |
| Built-in                                                                            | 204 200                       |
| Laundry overview                                                                    | 304-309                       |
| Washing machine                                                                     | 310                           |
| Washer drivers                                                                      | 311                           |
|                                                                                     | 217 217                       |
| Technical diagrams                                                                  | 312-313                       |
| Technical diagrams Freestanding                                                     |                               |
| Washer dryers Technical diagrams Freestanding Laundry overview                      | 314-327                       |
| Technical diagrams  Freestanding  Laundry overview  Washing machines                | 314-327<br>330-331            |
| Technical diagrams  Freestanding  Laundry overview  Washing machines  Tumble dryers | 314-327<br>330-331<br>332-333 |
| Technical diagrams  Freestanding  Laundry overview  Washing machines                | 314-327<br>330-331            |