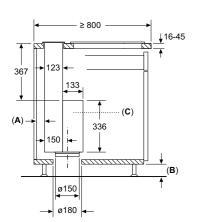

ulating kit is required if recirculating.
<sup>3</sup>Air Flow and noise declarations made in line with CECED Code of Conduct.

<sup>&</sup>lt;sup>4</sup>Measured according to EN61591 on largest pipe diameter.

<sup>&</sup>lt;sup>5</sup>Sound power measured according to EN60704-3 on largest pipe diameter.

From top of pan supports. Depending on the model, a "Recirculating odour filter kit' will consist of the following items: Charcoal filter, flexible hose, air duct, fixing components, installation instructions.

#### glassdraftAir hood LD98WMM60B

Technical diagrams for seamless installation can be found online at siemens-home.bsh-group.com/uk





A: Installation of motor unit on front/rear or offset laterally with max. 3 m clearance

Motor unit must always be accessible

**B:** 5.5 mm



- B: ≥ 60 mm for air recirculation
- ≥ 100 mm for air extraction with ducting in the plinth

  C: Motor unit must always be accessible

A: ≥ 20 mm between the Guided Air suction area and a cabinet wall

A: Exterior wall - U-value ≤ 0.5 W/(m<sup>2</sup>K)



Installation with fully laid pipework to the toe kick for poorly insulated exterior walls or above cold floors

Combination with gas hob is not possible

To prevent power loss, observe the following:

- appliance Clearance of open shelf elements above the
- Clearance between appliance frame and wall min. 50 mm

Angled chimney hood LC91KLT60B

Full technical diagrams showing the wall installation can be found online at siemens-home.bsh-group.com/uk

# Appliance in circulated air mode



#### Angled chimney hoods LC87KFN60B

Full techni