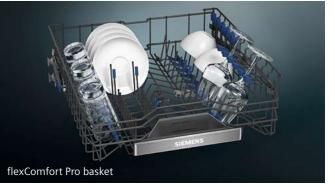

ishwasher is constantly adaptable. Anti-slip elements and stemware support hold have also been added, meaning it has never been as easy to load your dishwasher.





#### flexComfort Pro basket system

The flexComfort Pro basket system is designed to hold larger plates and allows you to create extra space for pots and pans with ease. Choose from up to 6 flexible areas in the top rack and up to 8 flexible areas in the bottom basket to create extra space. Blue touchpoints inside the baskets indicate all the adjustment options available at a glance, and the easyGlide wheels on the upper basket make loading the dishwasher even easier. Other features such as anti-slip elements and stemware support hold means you can easily and securely load your glassware and get on with your day, chore free.





#### Floor projection displays.



#### infoLight

Projects a beam of light onto the floor to show the dishwasher is running. This prevents needing to open the door while the cycle is still active to see if it is finished.



#### timeLight

Useable on any colour surface, the innovative timeLight projects the remaining time and other essential dishwasher cycle information onto the floor, making it easy to check on the cycle status.

With quiet dishwashers, this solution shows the dishwasher is running and how long is left at a glance, to avoid having to open the door mid-cycle to check.

#### Light up the dishwasher.



#### emotionLight

Creates a soothing atmosphere by using LED lights to cast a soft glow on sparkling-clean glasses. When the dishwasher door is open, it emits a cool b