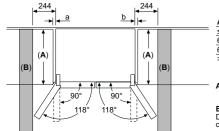

studioLine pyrolytic single ovens specifications

| Appliance type                                                    | Pyrolytic oven with microwave<br>function and added steam |
|-------------------------------------------------------------------|-----------------------------------------------------------|
| Design family                                                     | <b>TQ</b> 700                                             |
| Model number                                                      | HN978GQB1B                                                |
| Design characteristics                                            |                                                           |
| TFT Touchdisplay / TFT Touchdisplay Plus / TFT Touchdisplay Pro   | -1-1■                                                     |
| Glass handle                                                      |                                                           |
| softMove door opening and closing                                 |                                                           |
| Safety features                                                   |                                                           |
| Electronic control                                                |                                                           |
| Digital temperature display with proposal                         |                                                           |
| Heating up indicator / Residual heat indicator                    | ■/■                                                       |
| Control panel lock / Automatic safety switch off                  | ■/■                                                       |
| Door lock                                                         |                                                           |
| Key features                                                      |                                                           |
| Individual Browning with camera                                   |                                                           |
| Home Connect                                                      |                                                           |
| Oven assistant with Voice control                                 | •                                                         |
| varioSpeed                                                        | •                                                         |
| cookControl / cookControl Plus / cookControl Pro                  | -1-1■                                                     |
| roastingSensor / roastingSensor Plus                              | -1 <b>■</b>                                               |
| bakingSensor Plus                                                 |                                                           |
| Oven shelf positions                                              | 5                                                         |
| Cleaning system                                                   |                                                           |
| activeClean® pyrolytic oven cleaning                              |                                                           |
| humidClean Plus                                                   |                                                           |
| Back / roof / side ecoClean® Direct liners                        | -1-1-                                                     |
| Cooking programmes                                                |                                                           |
| Number of heating methods                                         | 27                                                        |
| hotAir cooking (3D or 4D)                                         | 4D                                                        |
| Microwave (number of combination options)                         |                                                           |
| coolStart / fast preheat                                          | ■/■                                                       |
| Full width surface grill / hotAir grilling / Centre surface grill |                                                           |
| Pizza Setting / Bottom heat / Intensive heat                      |                                                           |
| Conventional / Conventional gentle                                | ■/■                                                       |
| Keep warm / Plate warming                                         | ■/■                                                       |
| Low temperature cooking / Dehydrate                               | ■/■                                                       |
| fullSteam Plus / pulseSteam                                       | - I <b>■</b>                                              |
| Dough proving / Reheating / Defrost                               |                                                           |
| Performance / Technical information                               |                                                           |
| Product dimensions H x W x D (mm)                                 | 595 x 594 x 548                                           |
| Cavity capacity (litres)                                          | 67                                                        |
| Water tank volume (litres)                                        | 1                                                         |
| Maximum microwave power (W) <sup>2</sup> / Number of power levels | 800 / 5                                                   |
| Nominal voltage (volts)                                           | 220-240                                                   |
| Total connected loading (watts)                                   | 3600                                                      |
| Cable length (cm)                                                 | 120                                                       |
| Minimum fuse protection                                           | 16A                                                       |
| Interior lights                                                   |                                                           |
| Door glazing                                                      | Quadruple                                                 |
| Energy efficiency data                                            |                                                           |
| Energy efficiency index (%)                                       | N/A                                                       |
| Energy efficiency class                                           | N/A                                                       |
| Energy consumption per cycle hotAir (kWh)¹                        | N/A                                                       |
| Energy consumption per cycle conventional (kWh)¹                  | N/A                                                       |
| Standard accessories                                              |                                                           |
| Full width enamelled pan / Wire shelves                           | 1/2                                                       |
| Steam trays                                                       | -                                                         |
| Telescopic rails                                                  |                                                           |