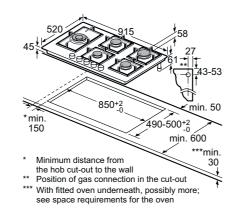

| HZ32WA00            | HZ32WA00            | HZ32WA00            |

Yes, model has this feature. - Feature not available for this model.

All models comply with COMMISSION (EC) No. 1275/2008 with regard to ecodesign requirements for standby and off mode electric power consumption.

<sup>1</sup>Dual circuit means standard outer flame ring plus 2nd inner flame ring.

<sup>2</sup>High power output for rapid heating – especially valuable for flash and wok frying.

<sup>3</sup>Dual control means the inner and outer rings of a dual circuit burner can be controlled independently.

<sup>4</sup>Pan supports can be cleaned in the dishwasher. Supports have special additional coating and hand finishing of enamel.

## Hob technical diagrams

#### Gas hob ER9A6SH40



#### Gas hob EP9A6MI40



#### flexInduction domino hob EX375FXB1E



#### Gas hob EP7A6QI40



#### Gas hob EP6A6HI10



#### Wok domino gas hob ER3A6Al10



#### Domino gas hob ER3A6BI40



## Domino hobs

#### 1Q 700 EX375FXB1E

flexInduction domino hob Ceramic glass

40cm







#### Domino flexInduction hob specifications

| Appliance type                                                 | flexInduction d      | omino hob |  |
|----------------------------------------------------------------|----------------------|-----------|--|
| Design family                                                  | iQ 700               |           |  |
| Model number                                                   | EX375FX              | B1E       |  |
| Design                                                         |