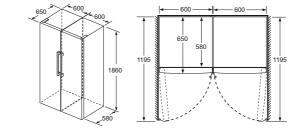

### Fridge Freezer split options

Siemens freestanding fridge freezers are split into two separate compartments, so the split proportions can be decided depending on the food usage requirements.





#### Create the perfect pair.

For extra internal space pair one of the below Siemens upright fridges alongside a Siemens upright freezer to re-create the style of an American fridge freezer with our easy access shelving zone.

For a design statement, combine the Black Steel iQ500 KS36VAXEP (fridge) with the iQ500 GS36NAXEP (freezer).

To complete these looks, a joining strip will need to be purchased to secure the two appliances. These can be bought through our website or through a retailer.

The joining strip product codes are: KS39ZAL00 – Stainless Steel Easy Clean KS39ZAX00 - Black Steel











Models shown above:

KS36VVIEPG A

GS36NVIEPG (freezer)

KS39ZAL00 (1.Stainless Steel Easy Clean) KS39ZAX00 (2.Black Steel Easy Clean)

Models shown above:

KS36VAXEP

GS36NAXEP A

#### Tried and tested.

All Siemens fridges and freezers are built to last. Rigorous testing ensures that our products meet all the requirements of our customers. Every single one of our appliances is tested before it leaves the factory. For 24 hours a day, components are tested continuously to the maximum tolerance possible for the equivalent lifetime of the appliance.

Our doors are weighted and then opened and closed by the handle 200,000 times during testing to ensure they are robust (200,000 times is equivalent to opening and closing the door 27 times per day for 20 years). Materials are not only