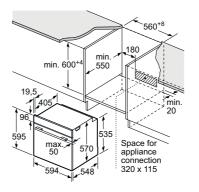

studioLine pyrolytic single ovens specifications

| Appliance type                                                    | Pyrolytic oven with microwave<br>function and added steam |
|-------------------------------------------------------------------|-----------------------------------------------------------|
| Design family                                                     | <b>TQ</b> 700                                             |
| Model number                                                      | HN978GQB1B                                                |
| Design characteristics                                            |                                                           |
| TFT Touchdisplay / TFT Touchdisplay Plus / TFT Touchdisplay Pro   | -1-1■                                                     |
| Glass handle                                                      |                                                           |
| softMove door opening and closing                                 |                                                           |
| Safety features                                                   |                                                           |
| Electronic control                                                |                                                           |
| Digital temperature display with proposal                         |                                                           |
| Heating up indicator / Residual heat indicator                    | ■/■                                                       |
| Control panel lock / Automatic safety switch off                  | ■/■                                                       |
| Door lock                                                         |                                                           |
| Key features                                                      |                                                           |
| Individual Browning with camera                                   |                                                           |
| Home Connect                                                      |                                                           |
| Oven assistant with Voice control                                 | •                                                         |
| varioSpeed                                                        | •                                                         |
| cookControl / cookControl Plus / cookControl Pro                  | -1-1■                                                     |
| roastingSensor / roastingSensor Plus                              | -1 <b>■</b>                                               |
| bakingSensor Plus                                                 |                                                           |
| Oven shelf positions                                              | 5                                                         |
| Cleaning system                                                   |                                                           |
| activeClean® pyrolytic oven cleaning                              |                                                           |
| humidClean Plus                                                   |                                                           |
| Back / roof / side ecoClean® Direct liners                        | -1-1-                                                     |
| Cooking programmes                                                |                                                           |
| Number of heating methods                                         | 27                                                        |
| hotAir cooking (3D or 4D)                                         | 4D                                                        |
| Microwave (number of combination options)                         |                                                           |
| coolStart / fast preheat                                          | ■/■                                                       |
| Full width surface grill / hotAir grilling / Centre surface grill |                                                           |
| Pizza Setting / Bottom heat / Intensive heat                      |                                                           |
| Conventional / Conventional gentle                                | ■/■                                                       |
| Keep warm / Plate warming                                         | ■/■                                                       |
| Low temperature cooking / Dehydrate                               | ■/■                                                       |
| fullSteam Plus / pulseSteam                                       | - I <b>■</b>                                              |
| Dough proving / Reheating / Defrost                               |                                                           |
| Performance / Technical information                               |                                                           |
| Product dimensions H x W x D (mm)                                 | 595 x 594 x 548                                           |
| Cavity capacity (litres)                                          | 67                                                        |
| Water tank volume (litres)                                        | 1                                                         |
| Maximum microwave power (W) <sup>2</sup> / Number of power levels | 800 / 5                                                   |
| Nominal voltage (volts)                                           | 220-240                                                   |
| Total connected loading (watts)                                   | 3600                                                      |
| Cable length (cm)                                                 | 120                                                       |
| Minimum fuse protection                                           | 16A                                                       |
| Interior lights                                                   |                                                           |
| Door glazing                                                      | Quadruple                                                 |
| Energy efficiency data                                            |                                                           |
| Energy efficiency index (%)                                       | N/A                                                       |
| Energy efficiency class                                           | N/A                                                       |
| Energy consumption per cycle hotAir (kWh)¹                        | N/A                                                       |
| Energy consumption per cycle conventional (kWh)¹                  | N/A                                                       |
| Standard accessories                                              |                                                           |
| Full width enamelled pan / Wire shelves                           | 1/2                                                       |
| Steam trays                                                       | -                                                         |
| Telescopic rails                                                  |                                                           |