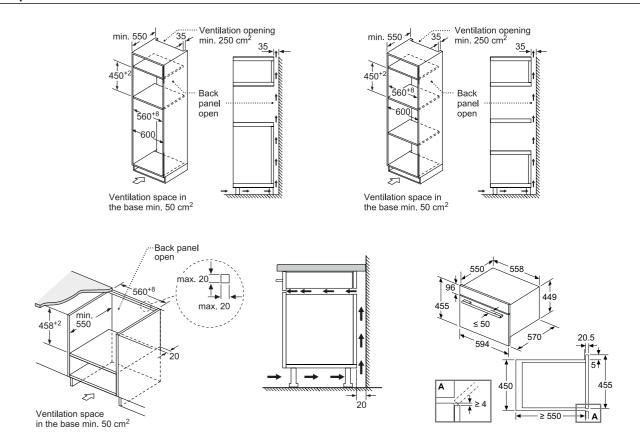

# Oven product overview

All single and compact ovens included on these pages feature softClose (excluding BF922L1B1B and BF922R1B1B)

| Display<br>type       |                                                                                                                            |                                                                                                            |                                                                                                | Single ovens (60cm)<br>with ecoClean (non-pyro                                                                                                | llytic)                                                                                                                                                              |
|-----------------------|----------------------------------------------------------------------------------------------------------------------------|------------------------------------------------------------------------------------------------------------|------------------------------------------------------------------------------------------------|-----------------------------------------------------------------------------------------------------------------------------------------------|----------------------------------------------------------------------------------------------------------------------------------------------------------------------|
|                       | Microwave                                                                                                                  | Added Steam                                                                                                | Standard                                                                                       | Steam                                                                                                                                         |                                                                                                                                                                      |
| TFT Touchdisplay Pro  | HN978GQB1B Q • Cooking functic • Individual Brow • 4D hotAir                                                               |                                                                                                            | HB978GNB1B Q  • Cooking functions: 13  • 4D hotAir  • cookControl Pro                          | HS958KDB1 Q  • Cooking functions: 24  • Voice activated door opening                                                                          | HS958GED1B Q  • Cooking functions: 24  • Individual Browning with camera                                                                                             |
|                       | 4D hotAir     cookControl Pro     pulseSteam     roastingSensor Plus     bakingSensor Plus     varioSpeed     activeClean® |                                                                                                            | roastingSensor Plus     bakingSensor Plus     activeClean®                                     | 4D hotAir     cookControl Pro     roastingSensor Plus     bakingSensor Plus     Sous-vide     fullSteam Plus     pulseSteam     ecoClean Plus | 4D hotAir     cookControl Pro     roastingSensor Plus     bakingSensor Plus     Sous-vide     fullSteam Plus     pulseSteam     ecoClean Plus Fixed water connection |
| TFT Touchdisplay Plus | HM976GMB1B • • Cooking functions: 19 • 4D hotAir • cookControl Pro • roastingSensor Plus • varioSpeed • activeClean®       | HR976GMB1B • Cooking functions: 19 4 D hotAir cookControl Pro pulseSteam roasstingSensor Plus activeClean® | HB976GMB1B • Cooking functions: 13 4 D hotAir cookControl Pro roastingSensor Plus activeClean® | HS956GCB1B • Cooking functions: 22 4 D hotAir cookControl Pro roastingSensor Plus Sous-vide fullSteam Plus pulseSteam ecoClean Plus           |                                                                                                                                                                      |
| TFT Touchdisplay      |                                                                                                                            |                                                                                                            | HB974GLB1B Q Cooking functions: 13 Jo hotAir cookControl Pro roastingSensor activeClean®       |                                                                                                                                               |                                                                                                                                                                      |

All single ovens, compact ovens and coffee machine included on these pages feature Siemens Home Connect (excluding BF922L1B1B and BF922R1B1B)

| Compact ovens (45cm) with activeClean (pyrolytic/self-cleaning)                                                                                 | Compact ovens (45cm)<br>with ecoClean (non-pyrolytic)<br>(excluding CM924G1B1B)                                                                                            |                                                                                                            | Compact microwave                              |                                                | Coffee Centre                                                                                                        |
|-------------------------------------------------------------------------------------------------------------------------------------------------|----------------------------------------------------------------------------------------------------------------------------------------------------------------------------|------------------------------------------------------------------------------------------------------------|------------------------------------------------|------------------------------------------------|----------------------------------------------------------------------------------------------------------------------|
| Microwave                                                                                                                                       | Steam                                                                                                                                                                      | Microwave                                                                                                  | Microwave                                      |                                                |                                                                                                                      |
| CM978GNB1B Q  • Cooking functions: 21  • 4D hotAir  • cookControl Pro  • roastingSensor Plus  • bakingSensor Plus  • varioSpeed  • activeClean® | CS958GDD1 Q Cooking functions: 24 AD hotAir cookControl Pro roastingSensor Plus bakingSensor Plus Sous-vide fullSteam Plus pulseSteam ecoClean Plus Fixed water connection |                                                                                                            |                                                |                                                | ct918L1D0  • coffeeWorld • aromaSelect • aromaDouble Shot • sensoFlow system • autoMilk Clean Fixed water connection |
| CM976GMB1B •  Cooking functions: 19  4D hotAir  cookControl Pro roastingSensor Plus varioSpeed activeClean®                                     | CS956GCB1 • Cooking functions: 22 AD hotAir cookControl Pro roastingSensor Plus Sous-vide fullSteam Plus pulseSteam ecoClean Plus                                          |                                                                                                            |                                                |                                                |                                                                                                                      |
|                                                                                                                                                 |                                                                                                                                                                            | CM924G1B1B Q  • Cooking functions: 15  • 2D hotAir  • cookControl Plus  • varioSpeed ecoClean not included | BF922R1B1B • cookControl 7 • 900 Watts maximum | BF922L1B1B • cookControl 7 • 900 Watts maximum |                                                                                                                      |