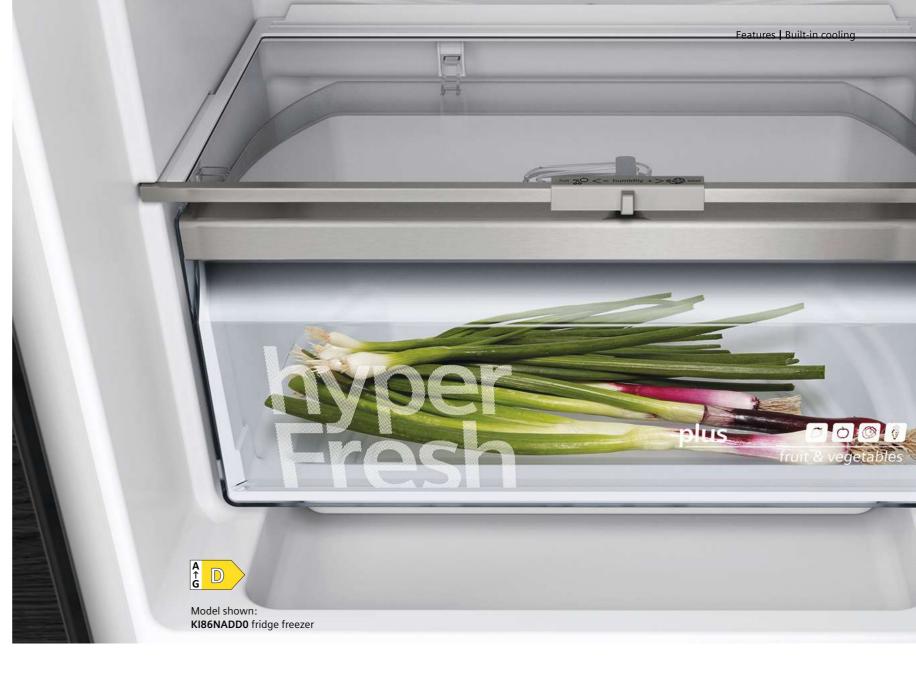

oling.



#### autoAirflow system

This system works with the electronics to optimise the air circulation within the fridge and freezer compartments to ensure even cooling throughout the appliance. This means however groceries are organised, they will be cooled quickly. The back wall of the appliance has open vents which work with the cooling circuit to draw cold air into each compartment.



#### Type of control.



Electronic

At the touch of a button, the in-door LCD display offers precision control to allow the optimum temperature for food to be maintained easily. This in turn helps to keep food fresh for longer.

#### LED Light.





The new integrated long-lasting LED lights available on most of our range fit flush in the side walls or ceiling and illuminate the interior uniformly.



#### Suitable storage solutions for all needs.





Ergonomically ideal access
Fully-retractable drawers
on telescopic rails create an
easy access shelving zone.
This makes it easy to pull
the drawers out further,
providing a better overview
of all food items and making
them easier to remove.



**Bottle rack** 



Available on some models, the perfect place to store wine of all varieties and make the best use of fridge space. The waveshaped bottle rack can be positioned

in a variety of places and

safely stores bottles without them rolling back and forth.



0



fresh Protect box

Provides the optimum temperature for individual foods, allowing them to stay fresher for longer. This in turn helps reduce waste and trips to the supermarket – saving time and money.



# Freezer features

W