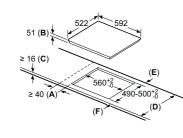

#### Induction hobs ED651HSB1E and EH631HEB1E



#### quickLite ceramic hob ET61RCEA1E



- A: Minimum distance from the hob cut-out
- to the wall.
- B: Recessed depth
  C: With fitted oven underneath min. 20, possibly more; see space requirements for the oven.

#### **Induction hobs** EU611BEB5E and EU611BEB5B



- A: Minimum distance from the hob cut-out to the wall.
   B: Recessed depth
   C: The clearance between the surface of the worktop and the top of the front of the oven must be 30 mm. See space requirements for the oven.

The worktop into which the hob is installed must withstand loads of approx. 60 kg; suitable substructures must be used

| D       | E    | F    |
|---------|------|------|
| 585-600 | 50   | ≥ 35 |
| > 600   | ≥ 50 | ≥ 50 |

#### **Induction hob** EU61RAGA5B



- A: Minimum distance from the hob cut-out to the wall.
   B: Recessed depth
- C: The clearance between the surface of the worktop and the top of the front of the oven must be 30 mm. See space requirements for the oven.

The worktop into which the hob is installed must withstand loads of approx. 60 kg; suitable substructures must be used

| D       | E    | F    |
|---------|------|------|
| 585-600 | 50   | ≥ 35 |
| > 600   | ≥ 50 | ≥ 50 |



#### For all flexInduction, induction and quickLite ceramic hobs

Below are diagrams for installation applicable to all flexInduction, induction and quickLite ceramic hobs

\*dimension varies according to model example show for a 90cm hob. Please refer to the line drawing of the particular model for exact specification.









#### Easy clean up