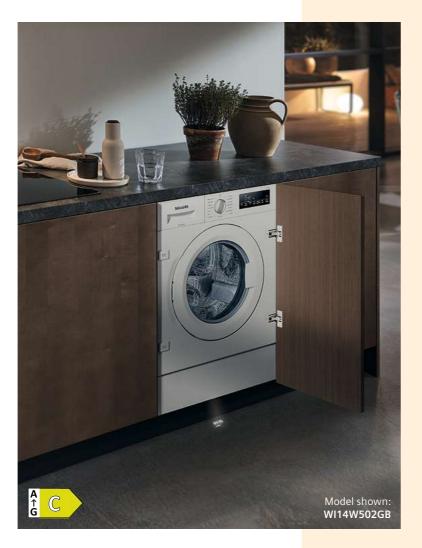

The coffeePlaylist allows creation of a list where each guest can personalise their own drink and remotely send the order to the machine so they are automatically prepared one after another.

Connected partners including Amazon Alexa, offer additional flexibility like making a drink using voice control whilst IFTTT allows the creation of bespoke applets connecting the coffee machine to other smart home appliances to create personalised routines.

The high-tech brewing unit creates great aroma thanks to its fine-tuned and precision controlled brewing operation.

# At home. In style

Delicious barista-style drinks at home with the Siemens EQ freestanding bean-to-cup coffee machines.

The world of cafe culture is at hand with the exciting range of EQ fully automatic bean-to-cup coffee machines designed for those that settle for nothing less than exceptional coffee.