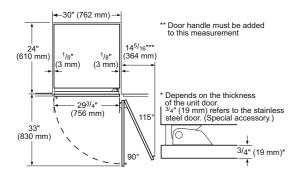

studioLine pyrolytic single ovens specifications

| Appliance type                                                    | Pyrolytic oven with microwave<br>function and added steam |
|-------------------------------------------------------------------|-----------------------------------------------------------|
| Design family                                                     | <b>TQ</b> 700                                             |
| Model number                                                      | HN978GQB1B                                                |
| Design characteristics                                            |                                                           |
| TFT Touchdisplay / TFT Touchdisplay Plus / TFT Touchdisplay Pro   | -1-1■                                                     |
| Glass handle                                                      |                                                           |
| softMove door opening and closing                                 |                                                           |
| Safety features                                                   |                                                           |
| Electronic control                                                |                                                           |
| Digital temperature display with proposal                         |                                                           |
| Heating up indicator / Residual heat indicator                    | ■/■                                                       |
| Control panel lock / Automatic safety switch off                  | ■/■                                                       |
| Door lock                                                         |                                                           |
| Key features                                                      |                                                           |
| Individual Browning with camera                                   |                                                           |
| Home Connect                                                      |                                                           |
| Oven assistant with Voice control                                 | •                                                         |
| varioSpeed                                                        | •                                                         |
| cookControl / cookControl Plus / cookControl Pro                  | -1-1■                                                     |
| roastingSensor / roastingSensor Plus                              | -1 <b>■</b>                                               |
| bakingSensor Plus                                                 |                                                           |
| Oven shelf positions                                              | 5                                                         |
| Cleaning system                                                   |                                                           |
| activeClean® pyrolytic oven cleaning                              |                                                           |
| humidClean Plus                                                   |                                                           |
| Back / roof / side ecoClean® Direct liners                        | -1-1-                                                     |
| Cooking programmes                                                |                                                           |
| Number of heating methods                                         | 27                                                        |
| hotAir cooking (3D or 4D)                                         | 4D                                                        |
| Microwave (number of combination options)                         |                                                           |
| coolStart / fast preheat                                          | ■/■                                                       |
| Full width surface grill / hotAir grilling / Centre surface grill |                                                           |
| Pizza Setting / Bottom heat / Intensive heat                      |                                                           |
| Conventional / Conventional gentle                                | ■/■                                                       |
| Keep warm / Plate warming                                         | ■/■                                                       |
| Low temperature cooking / Dehydrate                               | ■/■                                                       |
| fullSteam Plus / pulseSteam                                       | - I <b>■</b>                                              |
| Dough proving / Reheating / Defrost                               |                                                           |
| Performance / Technical information                               |                                                           |
| Product dimensions H x W x D (mm)                                 | 595 x 594 x 548                                           |
| Cavity capacity (litres)                                          | 67                                                        |
| Water tank volume (litres)                                        | 1                                                         |
| Maximum microwave power (W) <sup>2</sup> / Number of power levels | 800 / 5                                                   |
| Nominal voltage (volts)                                           | 220-240                                                   |
| Total connected loading (watts)                                   | 3600                                                      |
| Cable length (cm)                                                 | 120                                                       |
| Minimum fuse protection                                           | 16A                                                       |
| Interior lights                                                   |                                                           |
| Door glazing                                                      | Quadruple                                                 |
| Energy efficiency data                                            |                                                           |
| Energy efficiency index (%)                                       | N/A                                                       |
| Energy efficiency class                                           | N/A                                                       |
| Energy consumption per cycle hotAir (kWh)¹                        | N/A                                                       |
| Energy consumption per cycle conventional (kWh)¹                  | N/A                                                       |
| Standard accessories                                              |                                                           |
| Full width enamelled pan / Wire shelves                           | 1/2                                                       |
| Steam trays                                                       | -                                                         |
| Telescopic rails                                                  |                                                           |