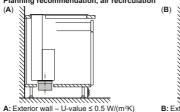

y time; one WSP provided. <sup>2</sup>Air flow and noise declarations made in line with CECED Code Of Conduct. <sup>3</sup>Sound power measured according to EN60704–3 on largest pipe diameter.

Data valid in this table as of April 2025. Subject to modification without prior notice.

**Five Year Warranty** – Available on all Siemens studioLine appliances listed in this brochure to protect against warranty 5 year manufacturing and material faults during this warranty period.

#### studioLine glassdraftAir hood LD98WMM66

Full range of technical diagrams for seamless installation can be found online at siemens-home.bsh-group.com/uk







A: Installation of motor unit on front/rear or offset laterally with max. 3 m clearance (special accessory required)

Motor unit must always be accessible



B: Exterior wall – U-value > 0.5 W/(m<sup>2</sup>K)

#### Combination with electric hob



Combination with gas hob is not possible

To prevent power loss, observe the following:

- Do not install upper cabinets above the appliance Clearance of open shelf elements above the appliance min. 650 mm (recommended)

- Clearance between appliance frame and wall min. 50 mm

#### Combination with electric hob

Standard installation: Partially laid around the toe kick



ation with gas hob is not possible To prevent power loss, observe the following:

- Distance between appliance frame and wall min. 50 mm



Standard: with worktop divider between downdraft and hob

Combination with gas hob is not possible To prevent power loss, observe the following:



Combination with gas hob is not possible To