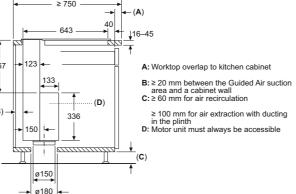

### **IQ 700 HN978GQB1B**

Single oven with microwave function and added steam Black with steel trim

Award Winning Ovens All studioLine ovens on these pages have been

accredited with these prestigious design awards.

studioLine pyrolytic single ovens specifications

| Appliance type                                                    | Pyrolytic oven with microwave<br>function and added steam |
|-------------------------------------------------------------------|-----------------------------------------------------------|
| Design family                                                     | <b>TQ</b> 700                                             |
| Model number                                                      | HN978GQB1B                                                |
| Design characteristics                                            |                                                           |
| TFT Touchdisplay / TFT Touchdisplay Plus / TFT Touchdisplay Pro   | -1-1■                                                     |
| Glass handle                                                      |                                                           |
| softMove door opening and closing                                 |                                                           |
| Safety features                                                   |                                                           |
| Electronic control                                                |                                                           |
| Digital temperature display with proposal                         |                                                           |
| Heating up indicator / Residual heat indicator                    | ■/■                                                       |
| Control panel lock / Automatic safety switch off                  | ■/■                                                       |
| Door lock                                                         |                                                           |
| Key features                                                      |                                                           |
| Individual Browning with camera                                   |                                                           |
| Home Connect                                                      |                                                           |
| Oven assistant with Voice control                                 | •                                                         |
| varioSpeed                                                        | •                                                         |
| cookControl / cookControl Plus / cookControl Pro                  | -1-1■                                                     |
| roastingSensor / roastingSensor Plus                              | -1 <b>■</b>                                               |
| bakingSensor Plus                                                 |                                                           |
| Oven shelf positions                                              | 5                                                         |
| Cleaning system                                                   |                                                           |
| activeClean® pyrolytic oven cleaning                              |                                                           |
| humidClean Plus                                                   |                                                           |
| Back / roof / side ecoClean® Direct liners                        | -1-1-                                                     |
| Cooking programmes                                                |                                                           |
| Number of heating methods                                         | 27                                                        |
| hotAir cooking (3D or 4D)                                         | 4D                                                        |
| Microwave (number of combination options)                         |                                                           |
| coolStart / fast preheat                                          | ■/■                                                       |
| Full width surface grill / hotAir grilling / Centre surface grill |                                                           |
| Pizza Setting / Bottom heat / Intensive heat                      |                                                           |
| Conventional / Conventional gentle                                | ■/■                                                       |
| Keep warm / Plate warming                                         | ■/■                                                       |
| Low temperature cooking / Dehydrate                               | ■/■                                                       |
| fullSteam Plus / pulseSteam                                       | - I <b>■</b>                                              |
| Dough proving / Reheating / Defrost                               |                                                           |
| Performance / Technical information                               |                                                           |
| Product dimensions H x W x D (mm)                                 | 595 x 594 x 548                                           |
| Cavity capacity (litres)                                          | 67                                                        |
| Water tank volume (litres)                                        | 1                                                         |
| Maximum microwave power (W) <sup>2</sup> / Number of power levels | 800 / 5                                                   |
| Nominal voltage (volts)                                           | 220-240                                                   |
| Total connected loading (watts)                                   | 3600                                                      |
| Cable length (cm)                                                 | 120                                                       |
| Minimum fuse protection                                           | 16A                                                       |
| Interior lights                                                   |                                                           |
| Door glazing                                                      | Quadruple                                                 |
| Energy efficiency data                                            |                                                           |
| Energy efficiency index (%)                                       | N/A                                                       |
| Energy efficiency class                                           | N/A                                                       |
| Energy consumption per cycle hotAir (kWh)¹                        | N/A                                                       |
| Energy consumption per cycle conventional (kWh)¹                  | N/A                                                       |
| Standard accessories                                              |                                                           |
| Full width enamelled pan / Wire shelves                           | 1/2                                                       |
| Steam trays                                                       | -                                                         |
| Telescopic rails                                                  |                                                           |