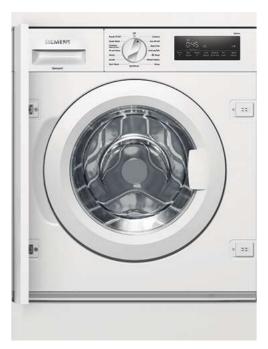

The high-tech brewing unit creates great aroma thanks to its fine-tuned and precision controlled brewing operation.