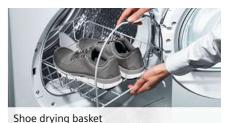

ss, Siemens iQ500 and iQ700 tumble dryers come with a drying basket. Warm air is then gently passed around the garments, rather than tumbling them.

With the latest technology built into our appliances, Siemens offers energy-efficient and stunning looking appliances for stylish kitchens and utility spaces.



### Take the guess work out of drying

The Siemens Home Appliances App enables the washer and dryer to work together. The dryer automatically chooses the right programme and the most suitable drying target based on the load washed in the washing machine. intelligentDry guarantees precise drying results with maximum protection.







WZ28000 Stacking kit with pull-out shelf





Models shown: WR47B2C9GB (top) tumble dryer and WG56B2A2GB (bottom) washing machine



Wool drying basket



Stacking kits

Not only helping to stabilise the dryer on top of the washing machine, the shelf allows the easy loading and unloading of the dryer.

|            |        | WZ28000X<br>with<br>pull-out shelf | WZ28000<br>with<br>pull-out shelf | WZ2750X<br>with<br>pull-out shelf | WZ2751X<br>standard | WZ27500<br>with<br>pull-out shelf | WZ227510<br>standard | WZ27400<br>with<br>pull-out shelf | WZ27410<br>standard |
|------------|--------|------------------------------------|-----------------------------------|-----------------------------------|---------------------|-----------------------------------|----------------------|-----------------------------------|---------------------|
|            |        | Silver inox                        | White                             | Silver i