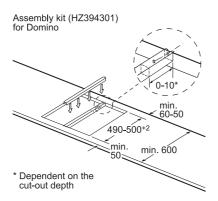

### Single point roastingSensor

The roasting thermometer is able to precisely and reliably measure the internal temperature of dishes. By getting an accurate reading of the core temperature of boneless and fatless dishes, it can determine when they are perfectly done.

No more preheating when cooking chilled and without waiting for the oven to preheat.