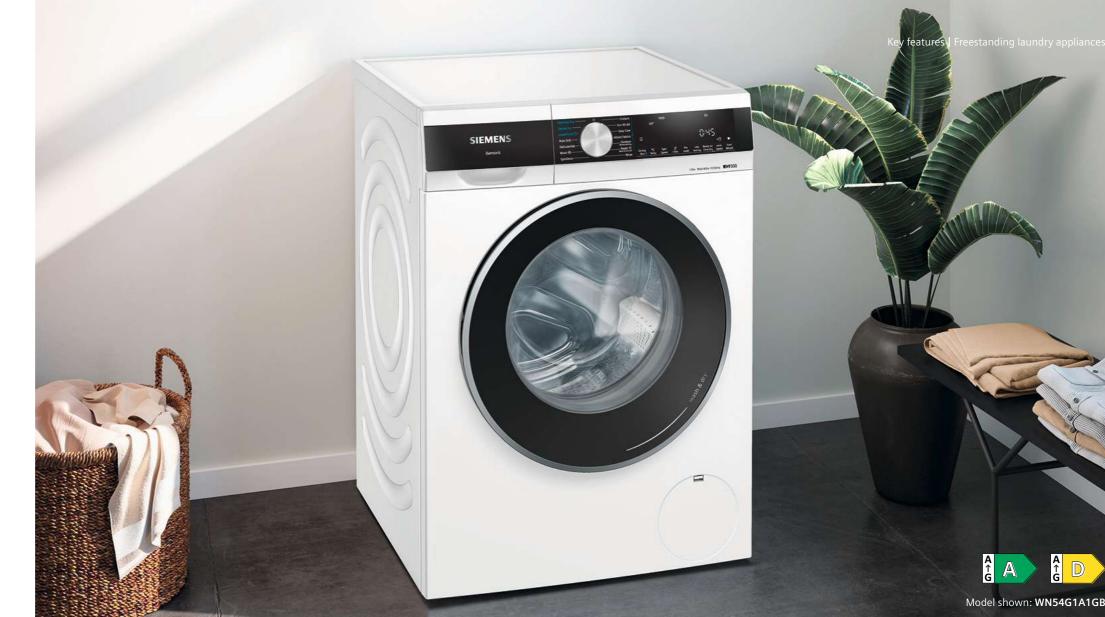

The coffeePlaylist allows creation of a list where each guest can personalise their own drink and remotely send the order to the machine so they are automatically prepared one after another.

Connected partners including Amazon Alexa, offer additional flexibility like making a drink using voice control whilst IFTTT allows the creation of bespoke applets connecting the coffee machine to other smart home appliances to create personalised routines.

### iQ 700 CT718L1B0

### Built-in coffee centre Black

# Built-in coffee centre

| Appliance type                                        | Coffee centre – built-in |
|-------------------------------------------------------|--------------------------|
| Design family                                         | iQ 700                   |
| Model number                                          | CT718L1B0                |
| Design characteristics                                |                          |
| TFT Touchdisplay Pro                                  |                          |
| TFT Touchdisplay Plus                                 | -                        |
| TFT Touchdisplay                                      | -                        |
| Key features                                          |                          |
| Home Connect                                          |                          |
| Electronic control                                    |                          |
| sensoFlow System                                      |                          |
| AromaDoubleShot                                       |                          |
| Automatic steam blast milk cleaning function          |                          |
| oneTouch preparation                                  |                          |
| Ceramic coffee grinders                               |                          |
| Multilevel grinding setting                           |                          |
| Cup illumination                                      |                          |
| Height adjustable coffee & milk outlets (mm)          |                          |
| Integrated water filter                               | Optional                 |
| Programmes / functions                                |                          |
| Type of beverages                                     | 21                       |
| my Coffee - personalised beverage settings            | 1 or 2 cup               |
| Milk foam                                             | 1 or 2 cup               |
| Hot water                                             | 1 or 2 cup               |
| Warm milk                                             | 1 or 2 cup               |
| Ristretto                                             | 1 or 2 cup               |
| Coffee                                                | 1 or 2 cup               |
| Espresso                                              | 1 or 2 cup               |
| Cappuccino                                            | 1 or 2 cup               |
| Latte Macchiato                                       | 1 or 2 cup               |
| Caffe latte                                           | 1 or 2 cup               |
| Espresso Macchiato                                    | 1 or 2 cup               |
| One touch function for milk drinks                    |                          |
| Coffee / Hot water temperature options                | 3/4                      |
| Milk foam / frothing function                         | <b>■</b> /■              |
| Warm Milk function                                    |                          |
| Cleaning / descaling / programmes                     |                          |
| Automatic rinse when switched on/off                  | <b>I</b> /               |
| Performance / Technical information                   |                          |
| Installation in a tall housing                        |                          |
| Side opening door (left hinged)                       | 500                      |
| Bean container capacity (g)                           | 500<br>—                 |
| Ground coffee container                               | 21                       |
| Water tank capacity (litres)                          | 2.4                      |
| Total connected loading (W)                           | 1500                     |
| Nominal voltage (volts)                               | 220-240                  |
| Fuse protection                                       | 10A                      |
| Cable length (in cm)                                  | 170                      |
| Standard accessories                                  |                          |
| Insulated Milk container capacity (litres)  Milk pipe | 0.5                      |

### The Siemens iAroma System

Experience the unique iAroma System available with Siemens fully automatic espresso machines: Innovative features work seamlessly together to guarantee the perfect taste and long-lasting product.

The long-lasting ceramic grinder creates the ideal ground coffee for perfect aroma.

The intelligent flow heater guarantees the perfect temperature every time

The smart water pump - for the right water pressure every time.