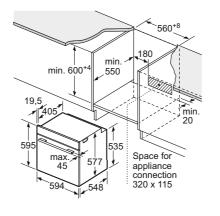

studioLine pyrolytic single ovens specifications

| Appliance type                                                    | Pyrolytic oven with microwave<br>function and added steam |
|-------------------------------------------------------------------|-----------------------------------------------------------|
| Design family                                                     | <b>TQ</b> 700                                             |
| Model number                                                      | HN978GQB1B                                                |
| Design characteristics                                            |                                                           |
| TFT Touchdisplay / TFT Touchdisplay Plus / TFT Touchdisplay Pro   | -1-1■                                                     |
| Glass handle                                                      |                                                           |
| softMove door opening and closing                                 |                                                           |
| Safety features                                                   |                                                           |
| Electronic control                                                |                                                           |
| Digital temperature display with proposal                         |                                                           |
| Heating up indicator / Residual heat indicator                    | ■/■                                                       |
| Control panel lock / Automatic safety switch off                  | ■/■                                                       |
| Door lock                                                         |                                                           |
| Key features                                                      |                                                           |
| Individual Browning with camera                                   |                                                           |
| Home Connect                                                      |                                                           |
| Oven assistant with Voice control                                 | •                                                         |
| varioSpeed                                                        | •                                                         |
| cookControl / cookControl Plus / cookControl Pro                  | -1-1■                                                     |
| roastingSensor / roastingSensor Plus                              | -1 <b>■</b>                                               |
| bakingSensor Plus                                                 |                                                           |
| Oven shelf positions                                              | 5                                                         |
| Cleaning system                                                   |                                                           |
| activeClean® pyrolytic oven cleaning                              |                                                           |
| humidClean Plus                                                   |                                                           |
| Back / roof / side ecoClean® Direct liners                        | -1-1-                                                     |
| Cooking programmes                                                |                                                           |
| Number of heating methods                                         | 27                                                        |
| hotAir cooking (3D or 4D)                                         | 4D                                                        |
| Microwave (number of combination options)                         |                                                           |
| coolStart / fast preheat                                          | ■/■                                                       |
| Full width surface grill / hotAir grilling / Centre surface grill |                                                           |
| Pizza Setting / Bottom heat / Intensive heat                      |                                                           |
| Conventional / Conventional gentle                                | ■/■                                                       |
| Keep warm / Plate warming                                         | ■/■                                                       |
| Low temperature cooking / Dehydrate                               | ■/■                                                       |
| fullSteam Plus / pulseSteam                                       | - I <b>■</b>                                              |
| Dough proving / Reheating / Defrost                               |                                                           |
| Performance / Technical information                               |                                                           |
| Product dimensions H x W x D (mm)                                 | 595 x 594 x 548                                           |
| Cavity capacity (litres)                                          | 67                                                        |
| Water tank volume (litres)                                        | 1                                                         |
| Maximum microwave power (W) <sup>2</sup> / Number of power levels | 800 / 5                                                   |
| Nominal voltage (volts)                                           | 220-240                                                   |
| Total connected loading (watts)                                   | 3600                                                      |
| Cable length (cm)                                                 | 120                                                       |
| Minimum fuse protection                                           | 16A                                                       |
| Interior lights                                                   |                                                           |
| Door glazing                                                      | Quadruple                                                 |
| Energy efficiency data                                            |                                                           |
| Energy efficiency index (%)                                       | N/A                                                       |
| Energy efficiency class                                           | N/A                                                       |
| Energy consumption per cycle hotAir (kWh)¹                        | N/A                                                       |
| Energy consumption per cycle conventional (kWh)¹                  | N/A                                                       |
| Standard accessories                                              |                                                           |
| Full width enamelled pan / Wire shelves                           | 1/2                                                       |
| Steam trays                                                       | -                                                         |
| Telescopic rails                                                  |                                                           |