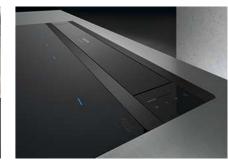

rlds: inductionAir Plus. Combining induction technology with powerful

extraction, the induction fechnology with powerful extraction, the inductionAir Plus vented hob gives design flexibility for the kitchen, with the added benefit of hasslefree cleaning.

Featuring Siemens state of the art flexInduction technology, hob sensors under the glass ceramic automatically detect the shape and size of pots and pans and immediately combine or split the cooking zones accordingly. They can also transfer the settings if the cookware is moved.

The blue Dual lightSlider provides both a statement piece and intuitive control by touch and slide. When activated, the control panel is a visual highlight – when deactivated, it is completely invisible.

Model shown above: **EX870NX68E** inductionAir Plus hob



#### Perfect match: glassdraftAir.

The glassdraftAir is designed to fit perfectly to the design of our Siemens hobs. When installed side by side, the transition between the two appliances is practically seamless with the following hobs:

EZ977KZY1E Seamless installation with LD98WMM66 with kit LZ29WWY12

EX977KXX5E Seamless installation with LD98WMM66 with kit LZ29WWY12

EX977NXV6E Seamless installation with LD98WMM66 with kit LZ29WWY12

EX878LYV5E Seamless installation with LD98WMM66B with kit LZ28WWY12

EX877NYV6E Seamless installation with LD98WMM66B with kit LZ28WWY12

Models shown above: LD98WMM66 glassdraftAir hood and EX878LYV5E flexInduction hob

10



#### Induction cooking



#### freeInduction hob

The freeInduction technology enables cooking without limits. Up to 4 pots and