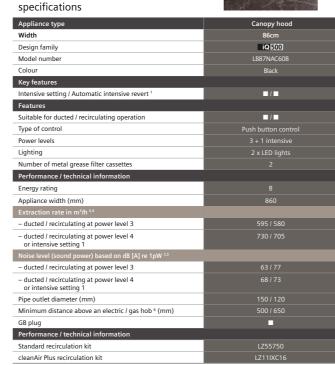

| LZ10IMA00               |

■ Yes, model has this feature. - Feature not available for this model.

<sup>1</sup>A type of recirculating kit is required if recirculating.
<sup>2</sup>Air Flow and noise declarations made in line with CECED Code of Conduct.

 $^{3}\mbox{Measured}$  according to EN61591 on largest pipe diameter.

<sup>4</sup>Sound power measured according to EN60704-3 on largest pipe diameter.
<sup>5</sup>From top of pan supports. Depending on the model, a 'Recirculating odour filter kit' will consist of the following items: Charcoal filter, flexible hose, air duct, fixing components, installation instructions.

Data valid in this table as of April 2025. Subject to modification without prior notice.

# Canopy hoods

#### iQ 500 LB87NAC60B

#### Canopy hood Black 86cm









Canopy hood

<sup>1</sup>Power automatically reverts back to normal setting after intensive. <sup>2</sup>A type of recirculating kit is required if recirculating.

<sup>3</sup>Air Flow and noise declarations made in line with CECED Code of Conduct.

<sup>4</sup>Measured according to EN61591 on largest pipe diameter. <sup>5</sup>Sound power measured according to EN60704-3 on largest pipe diameter.

<sup>6</sup>From top of pan supports. Depending on the model, a 'Recirculating odour filter kit' will consist of the following items: Charcoal filter, flexible hose, air duct, fixing components, installation instructions.

Data valid in this table as of April 2025. Subject to modification without prior notice.















| Appliance type                                                     |