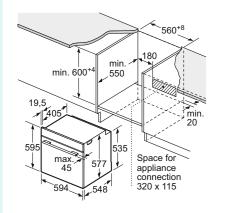

studioLine pyrolytic single ovens specifications

| Appliance type                                                    | Pyrolytic oven with microwave<br>function and added steam |
|-------------------------------------------------------------------|-----------------------------------------------------------|
| Design family                                                     | <b>TQ</b> 700                                             |
| Model number                                                      | HN978GQB1B                                                |
| Design characteristics                                            |                                                           |
| TFT Touchdisplay / TFT Touchdisplay Plus / TFT Touchdisplay Pro   | -1-1■                                                     |
| Glass handle                                                      |                                                           |
| softMove door opening and closing                                 |                                                           |
| Safety features                                                   |                                                           |
| Electronic control                                                |                                                           |
| Digital temperature display with proposal                         |                                                           |
| Heating up indicator / Residual heat indicator                    | ■/■                                                       |
| Control panel lock / Automatic safety switch off                  | ■/■                                                       |
| Door lock                                                         |                                                           |
| Key features                                                      |                                                           |
| Individual Browning with camera                                   |                                                           |
| Home Connect                                                      |                                                           |
| Oven assistant with Voice control                                 | •                                                         |
| varioSpeed                                                        | •                                                         |
| cookControl / cookControl Plus / cookControl Pro                  | -1-1■                                                     |
| roastingSensor / roastingSensor Plus                              | -1 <b>■</b>                                               |
| bakingSensor Plus                                                 |                                                           |
| Oven shelf positions                                              | 5                                                         |
| Cleaning system                                                   |                                                           |
| activeClean® pyrolytic oven cleaning                              |                                                           |
| humidClean Plus                                                   |                                                           |
| Back / roof / side ecoClean® Direct liners                        | -1-1-                                                     |
| Cooking programmes                                                |                                                           |
| Number of heating methods                                         | 27                                                        |
| hotAir cooking (3D or 4D)                                         | 4D                                                        |
| Microwave (number of combination options)                         |                                                           |
| coolStart / fast preheat                                          | ■/■                                                       |
| Full width surface grill / hotAir grilling / Centre surface grill |                                                           |
| Pizza Setting / Bottom heat / Intensive heat                      |                                                           |
| Conventional / Conventional gentle                                | ■/■                                                       |
| Keep warm / Plate warming                                         | ■/■                                                       |
| Low temperature cooking / Dehydrate                               | ■/■                                                       |
| fullSteam Plus / pulseSteam                                       | - I <b>■</b>                                              |
| Dough proving / Reheating / Defrost                               |                                                           |
| Performance / Technical information                               |                                                           |
| Product dimensions H x W x D (mm)                                 | 595 x 594 x 548                                           |
| Cavity capacity (litres)                                          | 67                                                        |
| Water tank volume (litres)                                        | 1                                                         |
| Maximum microwave power (W) <sup>2</sup> / Number of power levels | 800 / 5                                                   |
| Nominal voltage (volts)                                           | 220-240                                                   |
| Total connected loading (watts)                                   | 3600                                                      |
| Cable length (cm)                                                 | 120                                                       |
| Minimum fuse protection                                           | 16A                                                       |
| Interior lights                                                   |                                                           |
| Door glazing                                                      | Quadruple                                                 |
| Energy efficiency data                                            |                                                           |
| Energy efficiency index (%)                                       | N/A                                                       |
| Energy efficiency class                                           | N/A                                                       |
| Energy consumption per cycle hotAir (kWh)¹                        | N/A                                                       |
| Energy consumption per cycle conventional (kWh)¹                  | N/A                                                       |
| Standard accessories                                              |                                                           |
| Full width enamelled pan / Wire shelves                           | 1/2                                                       |
| Steam trays                                                       | -                                                         |
| Telescopic rails                                                  |                                                           |