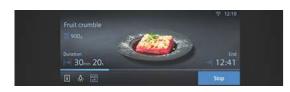

### cookControl Pro

Pre-installed, automated baking and roasting programmes in the oven guarantee ideal preparation. The chosen dish can be simply selected via the clearly arranged TFT Touchdisplay and the oven's sensors then control the process. The preferred result can be selected from various suggestions depending on time or preferences. The oven automatically applies the correct settings and functions then turns off when the dish is ready. More programmes can be downloaded by connecting the oven with a registered Siemens Home Appliance App account.

### cookControl

Providing automatic programmes for mainly meat, poultry and fish. Available with either 10 programmes or 30 programmes, simply select the desired dish and enter the food's weight everything else is done automatically.