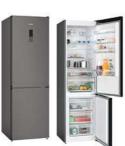

ght of product (mm)                      | 2030                                    | 2030                                       | 2030                                    |
|                                             |                                         |                                            |                                         |
| Width of product (mm)                       | 700                                     | 700                                        | 600                                     |

<sup>■</sup> Yes, model has this feature. — Feature not available for this model.

Data valid in this table as of April 2025. Subject to modification without prior notice.

\*5 year warranty - Offer dates: 01.04.25 – 31.03.26. T&C's apply. Online registration required.





#### Freestanding fridge freezer no Frost specifications

| Appliance type                    |                                         |  |
|-----------------------------------|-----------------------------------------|--|
| Design family                     | iQB00                                   |  |
| Model number                      | KG39NXXBF                               |  |
| Design features                   |                                         |  |
| Colour of door panels             | Brushed black steel anti-fingerprint    |  |
| Colour of sides                   | Cast iron                               |  |
| Style of handle                   | Integrated vertical handle              |  |
| Colour of handle                  | -