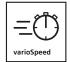

# varioSpeed

### varioSpeed

When time is of the essence use the varioSpeed function to cut down cooking time by up to 50%.

Intuitive to use and a real "all-rounder" – add the microwave function to the chosen heating mode to enjoy delicious and refined dishes faster.

varioSpeed delivers outstanding results such as soft textures and crispy crusts all in record time.