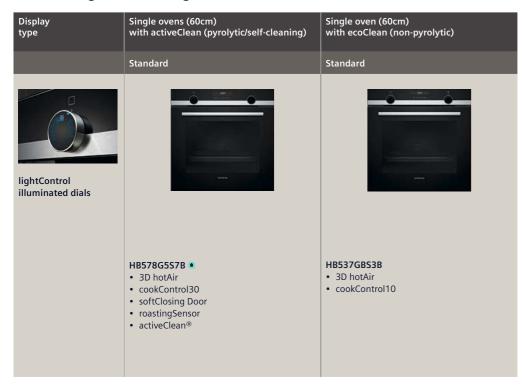

### lightControl

The lightControl dial highlights the chosen heating symbol with a striking blue light – making operating the oven into an intuitive and exciting experience. The design is consistent throughout the iQ500 range with the intuitive illuminated lightControl dials.

### 3D hotAir

With the 3D hotAir, the oven distributes the heat consistently inside the oven cavity to guarantee perfect baking results while preventing flavours and smells intermingling even when cooking on three levels simultaneously.