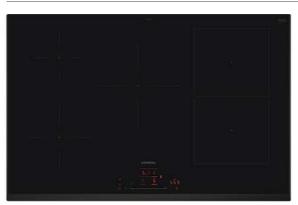

is feature. — Feature not available for this model.

All models comply with COMMISSION (EC) No. 1275/2008 with regard to ecodesign requirements for standby and off mode electric power consumption.

¹Max 3 sensors at any time. 'Ready' identifies products with feature enabled, sensor available as additional purchase. If sensor is supplied, number supplied is detailed.

²On 60cm model, the single centre aux inductor can work only with either the left or right zones. On the 80cm models, there are two aux inductors, one allocated each to the left and right zones. No bridge is possible to use 2 aux zones together.

a. sw upd. - a software update

Data valid in this table as of April 2025. Subject to modification without prior notice.

#### iQ 500 ED851HWB1E

#### Induction hob Black glass 80cm













Induction hob specifications

| Appliance type<br>Design family