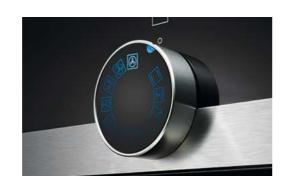

### lightControl

The lightControl dial highlights the chosen heating symbol with a striking blue light – making operating the oven into an intuitive and exciting experience. The design is consistent throughout the iQ500 range with the intuitive illuminated lightControl dials.