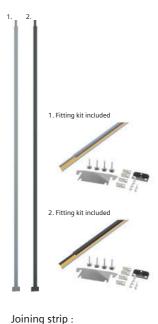

### Core range

| •                                                                                   |                               |
|-------------------------------------------------------------------------------------|-------------------------------|
| Cooking                                                                             | 10-77                         |
| Cooking overview                                                                    | 16-29                         |
| Pyrolytic single ovens                                                              | 52-53                         |
| Single ovens                                                                        | 54-57                         |
| Compact ovens                                                                       | 58-60                         |
| Microwaves                                                                          | 61-62                         |
| Warming drawers                                                                     | 63                            |
| Accessories                                                                         | 64-65                         |
| Coffee centres                                                                      | 66-71                         |
| Technical diagrams                                                                  | 72-77                         |
| Hobs                                                                                | 78-139                        |
|                                                                                     |                               |
| Hobs overview inductionAir Plus hobs                                                | 82-95<br>100-101              |
| flexInduction hobs                                                                  | 114-116                       |
| Induction hobs                                                                      | 117-119                       |
| quickLite ceramic hobs                                                              | 122-123                       |
| Technical diagrams                                                                  | 124-127                       |
| Gas hobs                                                                            | 132-133                       |
| Technical diagrams                                                                  | 134-135                       |
| Domino hobs                                                                         | 136-137                       |
| Technical diagrams                                                                  | 138-139                       |
| Hoods                                                                               | 140-179                       |
|                                                                                     | 140-179                       |
| Hoods overview<br>Worktop ventilation                                               | 144-151<br>160-161            |
| inductionAir Plus hobs                                                              | 162-163                       |
| Decorative hoods                                                                    | 164-165                       |
| Box chimney hoods                                                                   | 166-167                       |
| Integrated design hoods                                                             | 168-169                       |
| Telescopic hood                                                                     | 170                           |
| Integrated hood                                                                     | 171                           |
| Canopy hoods                                                                        | 172-173                       |
| Technical diagrams                                                                  | 174-179                       |
| Cooling                                                                             | 192-269                       |
| Built-in                                                                            | 102 200                       |
| Cooling overview                                                                    | 196-205                       |
| Fridge freezers – noFrost                                                           | 214-217                       |
| Fridge freezers – Horrost<br>Fridge freezers – IowFrost                             | 218-217                       |
| Single door fridges and freezers                                                    | 220-225                       |
| Wine cabinets                                                                       | 226-227                       |
| Technical diagrams                                                                  | 228-233                       |
| Freestanding                                                                        |                               |
| Cooling overview                                                                    | 234-247                       |
| Wine cabinet                                                                        | 252-253                       |
| Multi-door / American Style fridge freezer                                          | 254-257                       |
| Traditional American Style fridge freezer                                           | 258-259                       |
| Fridge freezers                                                                     | 260-263                       |
| Upright single door fridges                                                         | 264-265                       |
| Upright single door freezers                                                        | 266-267                       |
| Technical diagrams                                                                  | 268-269                       |
| Dishwashers                                                                         | 270-303                       |
| Built-in                                                                            |                               |
| Dishwashers overview                                                                | 274-281                       |
| 60cm fully integrated dishwashers                                                   | 287-289                       |
| 45cm slimline dishwasher                                                            | 290                           |
| Technical diagrams                                                                  | 291                           |
| Freestanding                                                                        | 202.202                       |
| Dishwashers overview                                                                | 292-299                       |
| 60cm dishwashers                                                                    | 302-306                       |
| Laundry appliances                                                                  | 304-335                       |
| Built-in                                                                            | 204 200                       |
| Laundry overview                                                                    | 304-309                       |
| Washing machine                                                                     | 310                           |
| Washer drivers                                                                      | 311                           |
|                                                                                     | 217 217                       |
| Technical diagrams                                                                  | 312-313                       |
| Technical diagrams Freestanding                                                     |                               |
| Washer dryers Technical diagrams Freestanding Laundry overview                      | 314-327                       |
| Technical diagrams  Freestanding  Laundry overview  Washing machines                | 314-327<br>330-331            |
| Technical diagrams  Freestanding  Laundry overview  Washing machines  Tumble dryers | 314-327<br>330-331<br>332-333 |
| Technical diagrams  Freestanding  Laundry overview  Washing machines                | 314-327<br>330-331            |