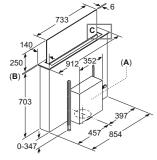

ION (EC) No. 1275/2008 with regard to ecodesign requirements for standby and off mode electric power consumption.

<sup>&</sup>lt;sup>1</sup>Max 3 sensors at any time; one WSP provided. <sup>2</sup>Air flow and noise declarations made in line with CECED Code Of Conduct. <sup>3</sup>Sound power measured according to EN60704–3 on largest pipe diameter.

Data valid in this table as of April 2025. Subject to modification without prior notice.

**Five Year Warranty** – Available on all Siemens studioLine appliances listed in this brochure to protect against warranty 5 year manufacturing and material faults during this warranty period.

#### studioLine glassdraftAir hood LD98WMM66

Full range of technical diagrams for seamless installation can be found online at siemens-home.bsh-group.com/uk







A: Installation of motor unit on front/rear or offset laterally with max. 3 m clearance (special accessory required)

Motor unit must always be accessible



B: Exterior wall – U-value > 0.5 W/(m<sup>2</sup>K)

#### Combination with electric hob



Combination with gas hob is not possible

To prevent power loss, observe the following:

- Do not install upper cabinets above the appliance Clearance of open shelf elements above the appliance min. 650 mm (recommended)

- Clearance between appliance frame and wall min. 50 mm

#### Combination with electric hob

Standard installation: Partially laid around the toe kick



ation with gas hob is not possible To prevent power loss, observe the following:

- Distance between appliance frame and wall min. 50 mm



Standard: with worktop divider b