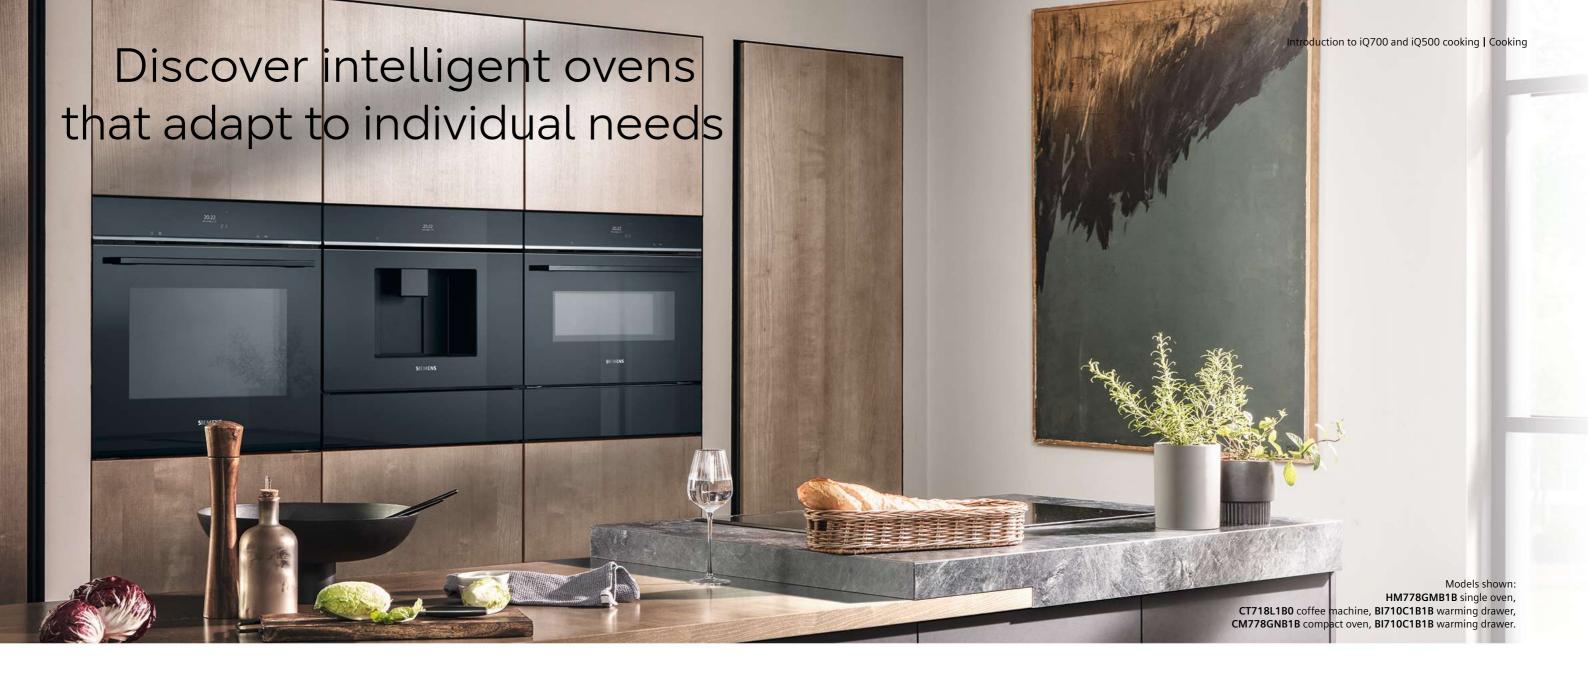

# The perfect line up. Coordinated and intuitive cooking experiences

From ovens, to warming drawers, to coffee centres. Siemens clean lines and matching intelligent appliances allow for perfect design coordination.

### Ovens

Siemens built-in ovens impress with their sleek finish and premium materials. They can be fitted alone or coordinated with other Siemens appliances for a design statement. Their ability to be installed independently allows full flexibility to fit appliances under work surfaces, in tall units or in a bank with other appliances. These multiple combinations give full freedom with the kitchen design, not to mention state-of-the art technology and intelligent features which save time when cooking.

### The dream team

The Siemens studioLine range offers a wide selection of appliances that can be seamlessly combined to create a personalised configuration that will fit individual customer needs. From compact and full-size ovens, all the way to the built-in coffee machine, each appliance can be combined to create the ideal set up. The warming and vacuum drawers fit perfectly under an oven or coffee machine to complete the perfect built-in combination. Whether alone or combined, side by side or on top of each other, each appliance never fails to impress.

### Knowledge at the touch of a button.

No need to search for the manuals hidden in the kitchen drawer, they can be accessed anytime easily with a simple tap via the Siemens Home Appliances App.

Models shown above: HM778GMB1B single oven, CT718L1B0 coffee machine, BI710C1B1B warming drawer, CM778GNB1B compact oven, BI710C1B1B warming drawer.