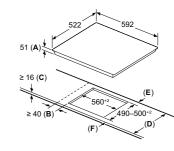

-out to the wall.
- to the Wall.

  B: Recessed depth

  C: The clearance between the surface of the worktop and the top of the front of the oven must be 30 mm. See space requirements for the oven.

must withstand loads of approx. 60 kg; suitable substructures must be used

| D       | Е    | F    |
|---------|------|------|
| 585-600 | 50   | ≥ 35 |
| > 600   | ≥ 50 | ≥ 50 |

#### flexInduction hob EX275HXC1E



- B: Min. distance from the hob cut-out to
- C: The clearance between the surface of the worktop and the top of the front of the oven must be 30 mm
- See space requirements for the oven

The worktop into which the hob is installed must withstand loads of approx. 60 kg; suitable substructures must be used if

#### flexInduction hob EX851HVC1E



#### flexInduction hobs EX651HEC1E



- A: Recessed depth
- B: Min. distance from the hob cut-out to
- C: The clearance between the surface of the worktop and the top of the front of the oven must be 30 mm

See space requirements for the oven

The worktop into which the hob is installed must withstand loads of approx. 60 kg; suitable substructures must be used if

| D       | E    | F    |  |
|---------|------|------|--|
| 585-600 | 50   | ≥ 35 |  |
| > 600   | ≥ 50 | ≥ 50 |  |

## Hob technical diagrams

#### Induction hobs ED851HWB1E and EH831HVB1E

# A: Recessed depth ≥ 16 (**C**)

- B: Min. distance from the hob cut-out to
- See space requirements for the over
- The worktop into which the hob is installed must withstand loads of approx. 60 kg; suitable substructures must be used if

| D       | E    | F    |
|---------|-