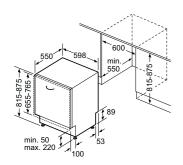

cycles (using Eco programme).
³ Water consumption in litres/operating cycles (using Eco programme).
⁴ Duration of Eco programme.
⁵ We would recommend our dishwashers are connected to the mains water supply where possible. However, they may also be connected to an external water softener as long as the water softener produces softened water of less than 1.1 mmollitre (7.0°e) and the water softener in the appliance is turned off. Please contact product advice for further information.
Water pressure required: 0.5-10 Bar. Flow rate: 10 litres per minute. Inlet valve connected directly to ¾" screwed joint.

## Dishwasher technical diagrams

# studioLine fully integrated dishwasher SX97T801CE (3700) 1500 1200 (3400) (3700) 1700 1500 (3500)

### studioLine fully integrated dishwasher SN97T801CE





### Fully integrated dishwasher accessories

|                                                   |          | SX97T801CE | SN97T801CE |
|---------------------------------------------------|----------|------------|------------|
| Connection rail for divided furniture             | SZ38BI00 | •          | •          |
| Inlet and outlet hose extension 2m                | SZ72010  | •          | •          |
| Silver polishing cassette                         | SZ73001  | •          | •          |
| Panel strips, elevated installation 81.5cm        | SZ73035  |            | •          |
| Panel strips, elevated installation 86.5cm        | SZ73045  | •          |            |
| Adjustable cutlery basket – full size dishwashers | SZ73100  | •          | •          |
| Wine glass holder acc