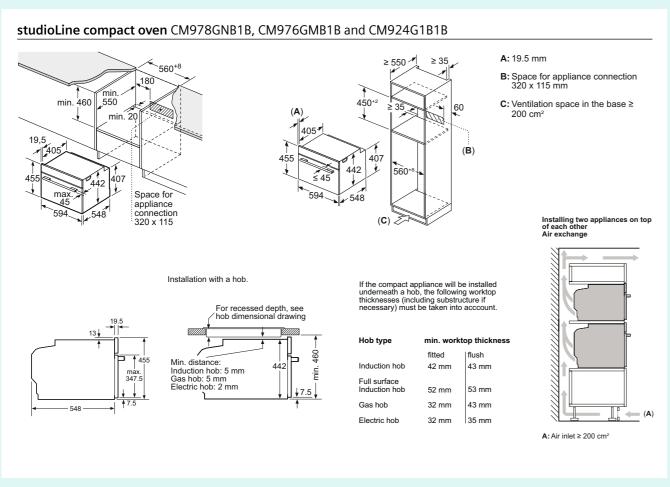

All single ovens, compact ovens and coffee machine included on these pages feature Siemens Home Connect (excluding BF922L1B1B and BF922R1B1B)

| Compact ovens (45cm) with activeClean (pyrolytic/self-cleaning)                                                                                 | Compact ovens (45cm)<br>with ecoClean (non-pyrolytic)<br>(excluding CM924G1B1B)                                                                                            |                                                                                                            | Compact microwave                              |                                                | Coffee Centre                                                                                                        |
|-------------------------------------------------------------------------------------------------------------------------------------------------|----------------------------------------------------------------------------------------------------------------------------------------------------------------------------|------------------------------------------------------------------------------------------------------------|------------------------------------------------|------------------------------------------------|----------------------------------------------------------------------------------------------------------------------|
| Microwave                                                                                                                                       | Steam                                                                                                                                                                      | Microwave                                                                                                  | Microwave                                      |                                                |                                                                                                                      |
| CM978GNB1B Q  • Cooking functions: 21  • 4D hotAir  • cookControl Pro  • roastingSensor Plus  • bakingSensor Plus  • varioSpeed  • activeClean® | CS958GDD1 Q Cooking functions: 24 AD hotAir cookControl Pro roastingSensor Plus bakingSensor Plus Sous-vide fullSteam Plus pulseSteam ecoClean Plus Fixed water connection |                                                                                                            |                                                |                                                | ct918L1D0  • coffeeWorld • aromaSelect • aromaDouble Shot • sensoFlow system • autoMilk Clean Fixed water connection |
| CM976GMB1B •  Cooking functions: 19  4D hotAir  cookControl Pro roastingSensor Plus varioSpeed activeClean®                                     | CS956GCB1 • Cooking functions: 22 AD hotAir cookControl Pro roastingSensor Plus Sous-vide fullSteam Plus pulseSteam ecoClean Plus                                          |                                                                                                            |                                                |                                                |                                                                                                                      |
|                                                                                                                                                 |                                                                                                                                                                            | CM924G1B1B Q  • Cooking functions: 15  • 2D hotAir  • cookControl Plus  • varioSpeed ecoClean not included | BF922R1B1B • cookControl 7 • 900 Watts maximum | BF922L1B1B • cookControl 7 • 900 Watts maximum |                                                                                                                      |