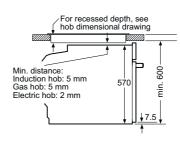

# Pyrolytic single ovens

### **IQ 700 HN978GQB1B**

Single oven with microwave function and added steam Black with steel trim

Award Winning Ovens All studioLine ovens on these pages have been

accredited with these prestigious design awards.

studioLine pyrolytic single ovens specifications

| Appliance type                                                    | Pyrolytic oven with microwave<br>function and added steam |
|-------------------------------------------------------------------|-----------------------------------------------------------|
| Design family                                                     | <b>TQ</b> 700                                             |
| Model number                                                      | HN978GQB1B                                                |
| Design characteristics                                            |                                                           |
| TFT Touchdisplay / TFT Touchdisplay Plus / TFT Touchdisplay Pro   | -1-1■                                                     |
| Glass handle                                                      |                                                           |
| softMove door opening and closing                                 |                                                           |
| Safety features                                                   |                                                           |
| Electronic control                                                |                                                           |
| Digital temperature display with proposal                         |                                                           |
| Heating up indicator / Residual heat indicator                    | ■/■                                                       |
| Control panel lock / Automatic safety switch off                  | ■/■                                                       |
| Door lock                                                         |                                                           |
| Key features                                                      |                                                           |
| Individual Browning with camera                                   |                                                           |
| Home Connect                                                      |                                                           |
| Oven assistant with Voice control                                 | •                                                         |
| varioSpeed                                                        | •                                                         |
| cookControl / cookControl Plus / cookControl Pro                  | -1-1■                                                     |
| roastingSensor / roastingSensor Plus                              | -1 <b>■</b>                                               |
| bakingSensor Plus                                                 |                                                           |
| Oven shelf positions                                              | 5                                                         |
| Cleaning system                                                   |                                                           |
| activeClean® pyrolytic oven cleaning                              |                                                           |
| humidClean Plus                                                   |                                                           |
| Back / roof / side ecoClean® Direct liners                        | -1-1-                                                     |
| Cooking programmes                                                |                                                           |
| Number of heating methods                                         | 27                                                        |
| hotAir cooking (3D or 4D)                                         | 4D                                                        |
| Microwave (number of combination options)                         |                                                           |
| coolStart / fast preheat                                          | ■/■                                                       |
| Full width surface grill / hotAir grilling / Centre surface grill |                                                           |
| Pizza Setting / Bottom heat / Intensive heat                      |                                                           |
| Conventional / Conventional gentle                                | ■/■                                                       |
| Keep warm / Plate warming                                         | ■/■                                                       |
| Low temperature cooking / Dehydrate                               | ■/■                                                       |
| fullSteam Plus / pulseSteam                                       | - I <b>■</b>                                              |
| Dough proving / Reheating / Defrost                               |                                                           |
| Performance / Technical information                               |                                                           |
| Product dimensions H x W x D (mm)                                 | 595 x 594 x 548                                           |
| Cavity capacity (litres)                                          | 67                                                        |
| Water tank volume (litres)                                        | 1                                                         |
| Maximum microwave power (W) <sup>2</sup> / Number of power levels | 800 / 5                                                   |
| Nominal voltage (volts)                                           | 220-240                                                   |
| Total connected loading (watts)                                   | 3600                                                      |
| Cable length (cm)                                                 | 120                                                       |
| Minimum fuse protection                                           | 16A                                                       |
| Interior lights                                                   |                                                           |
| Door glazing                                                      | Quadruple                                                 |
| Energy efficiency data                                            |                                                           |
| Energy efficiency index (%)                                       | N/A                                                       |
| Energy efficiency class                                           | N/A                                                       |
| Energy consumption per cycle hotAir (kWh)¹                        | N/A                                                       |
| Energy consumption per cycle conventional (kWh)¹                  | N/A                                                       |
| Standard accessories                                              |                                                           |
| Full width enamelled pan / Wire shelves                           | 1/2                                                       |
| Steam trays                                                       | -                                                         |
| Telescopic rails                                                  |                                                           |