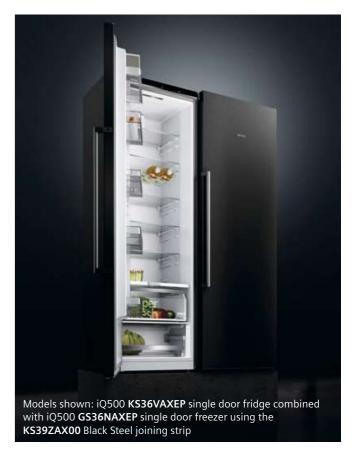

# Fridge Freezer split options

Siemens freestanding fridge freezers are split into two separate compartments, so the split proportions can be decided depending on the food usage requirements.





#### Create the perfect pair.

For extra internal space pair one of the below Siemens upright fridges alongside a Siemens upright freezer to re-create the style of an American fridge freezer with our easy access shelving zone.

For a design statement, combine the Black Steel iQ500 KS36VAXEP (fridge) with the iQ500 GS36NAXEP (freezer).

To complete these looks, a joining strip will need to be purchased to secure the two appliances. These can be bought through our website or through a retailer.

The joining strip product codes are: KS39ZAL00 – Stainless Steel Easy Clean KS39ZAX00 - Black Steel











Models shown above:

KS36VVIEPG A

GS36NVIEPG (freezer)

KS39ZAL00 (1.Stainless Steel Easy Clean) KS39ZAX00 (2.Black Steel Easy Clean)

Models shown above:

KS36VAXEP

GS36NAXEP A

#### Tried and tested.

All Siemens fridges and freezers are built to last. Rigorous testing ensures that our products meet all the requirements of our customers. Every single one of our appliances is tested before it leaves the factory. For 24 hours a day, components are tested continuously to the maximum tolerance possible for the equivalent lifetime of the appliance.

Our doors are weighted and then opened and closed by the handle 200,000 times during testing to ensure they are robust (200,000 times is equivalent to opening and closing the door 27 times per day for 20 years). Materials are not only te