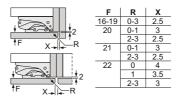

studioLine pyrolytic single ovens specifications

| Appliance type                                                    | Pyrolytic oven with microwave<br>function and added steam |
|-------------------------------------------------------------------|-----------------------------------------------------------|
| Design family                                                     | <b>TQ</b> 700                                             |
| Model number                                                      | HN978GQB1B                                                |
| Design characteristics                                            |                                                           |
| TFT Touchdisplay / TFT Touchdisplay Plus / TFT Touchdisplay Pro   | -1-1■                                                     |
| Glass handle                                                      |                                                           |
| softMove door opening and closing                                 |                                                           |
| Safety features                                                   |                                                           |
| Electronic control                                                |                                                           |
| Digital temperature display with proposal                         |                                                           |
| Heating up indicator / Residual heat indicator                    | ■/■                                                       |
| Control panel lock / Automatic safety switch off                  | ■/■                                                       |
| Door lock                                                         |                                                           |
| Key features                                                      |                                                           |
| Individual Browning with camera                                   |                                                           |
| Home Connect                                                      |                                                           |
| Oven assistant with Voice control                                 | •                                                         |
| varioSpeed                                                        | •                                                         |
| cookControl / cookControl Plus / cookControl Pro                  | -1-1■                                                     |
| roastingSensor / roastingSensor Plus                              | -1 <b>■</b>                                               |
| bakingSensor Plus                                                 |                                                           |
| Oven shelf positions                                              | 5                                                         |
| Cleaning system                                                   |                                                           |
| activeClean® pyrolytic oven cleaning                              |                                                           |
| humidClean Plus                                                   |                                                           |
| Back / roof / side ecoClean® Direct liners                        | -1-1-                                                     |
| Cooking programmes                                                |                                                           |
| Number of heating methods                                         | 27                                                        |
| hotAir cooking (3D or 4D)                                         | 4D                                                        |
| Microwave (number of combination options)                         |                                                           |
| coolStart / fast preheat                                          | ■/■                                                       |
| Full width surface grill / hotAir grilling / Centre surface grill |                                                           |
| Pizza Setting / Bottom heat / Intensive heat                      |                                                           |
| Conventional / Conventional gentle                                | ■/■                                                       |
| Keep warm / Plate warming                                         | ■/■                                                       |
| Low temperature cooking / Dehydrate                               | ■/■                                                       |
| fullSteam Plus / pulseSteam                                       | - I <b>■</b>                                              |
| Dough proving / Reheating / Defrost                               |                                                           |
| Performance / Technical information                               |                                                           |
| Product dimensions H x W x D (mm)                                 | 595 x 594 x 548                                           |
| Cavity capacity (litres)                                          | 67                                                        |
| Water tank volume (litres)                                        | 1                                                         |
| Maximum microwave power (W) <sup>2</sup> / Number of power levels | 800 / 5                                                   |
| Nominal voltage (volts)                                           | 220-240                                                   |
| Total connected loading (watts)                                   | 3600                                                      |
| Cable length (cm)                                                 | 120                                                       |
| Minimum fuse protection                                           | 16A                                                       |
| Interior lights                                                   |                                                           |
| Door glazing                                                      | Quadruple                                                 |
| Energy efficiency data                                            |                                                           |
| Energy efficiency index (%)                                       | N/A                                                       |
| Energy efficiency class                                           | N/A                                                       |
| Energy consumption per cycle hotAir (kWh)¹                        | N/A                                                       |
| Energy consumption per cycle conventional (kWh)¹                  | N/A                                                       |
| Standard accessories                                              |                                                           |
| Full width enamelled pan / Wire shelves                           | 1/2                                                       |
| Steam trays                                                       | -                                                         |
| Telescopic rails                                                  |                                                           |