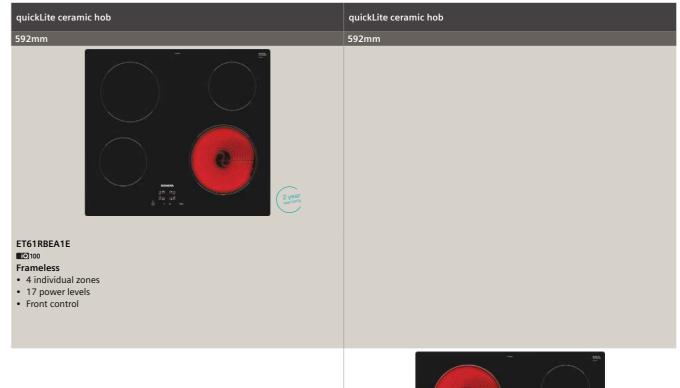

|

All models comply with COMMISSION (EC) No. 1275/2008 with regard to ecodesign requirements for standby and off mode electric power consumption.

¹Max 3 sensors at any time. "Ready" identifies products with feature enabled, sensor available as additional purchase. If sensor is supplied, number supplied is detailed.

20n 60cm model, the single centre aux inductor can work only with either the left or right zones. On the 80cm models, there are two aux inductors, one allocated each to the left and right zones. No bridge is possible to use 2 aux zones together.

# quickLite ceramic hob product overview





#### 2 year warranty

A two year warranty is available on all Siemens hobs listed in this brochure to protect against manufacturing and material faults during this warranty period.





#### ET61RCEA1E

#### Frameless

- 4 individual zones
- 9 power levels
- Side control

## quickLite ceramic hobs





#### iQ300 ET81RBHA1D

Ceramic hob Black glass

80cm







#### quickLite ceramic hob specifications

| Appliance type                                           | quickLite c | eramic hob |
|----------------------------------------------------------|-------------|------------|
| Design family                                            | iQ          | 300        |
| Model number                                             | ET81R       | BHA1D      |
| Design                                                   |             |            |
| Width (mm)                                               | 80          |            |
| Control position