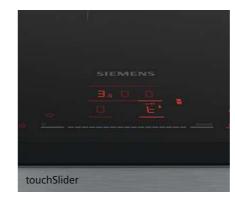

### lightControl

The lightControl dial highlights the chosen heating symbol with a striking blue light – making operating the oven into an intuitive and exciting experience. The design is consistent throughout the iQ500 range with the intuitive illuminated lightControl dials.