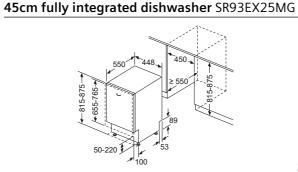

# Cooking accessories

HZ86S000 Glass serving dish

**HZ629070** Air fryer and grill tray in anthracite

**HZ530000** Two-piece half depth enamelled pan set

**HZ638000** 1 level telescopic shelf rails with stop, fully extendible