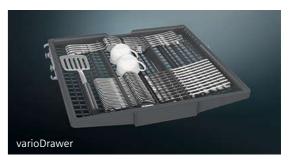

# flexComfort Pro basket system

The flexComfort Pro basket system is designed to hold larger plates and allows easy creation of space for pots and pans. Choose from up to 6 flexible areas in the top rack and up to 8 flexible areas in the bottom basket to create extra space. Blue touchpoints inside the baskets indicate all the adjustment options available at a glance, and the easyGlide wheels on the upper basket make loading the dishwasher even easier. Other new features such as anti-slip elements and stemware support hold means it is easy to securely load glassware.



### rackMatic™ 3-stage

Available across all storage solutions, this feature conveniently allows the user to raise and lower the height of the top basket to create more or less space, even when the dishwasher is loaded.











### Let the dishwasher do the work, with the automatic programme sensor.





Doing the dishes is now easier than ever before with sensor technology included in every one of our dishwashing appliances. From soiled pots and pans to delicate plates – every item gets the right care and treatment.

For example, the autoProgramme sensor gives brilliant results at the push of a button. As soon as the autoProgramme is activated, the aqua sensor automatically measures the cloudiness of the water to precisely adapt the amount and temperature of water needed for optimal cleaning. The sensor controls the entire washing and drying process and automatically adjusts water consumption, water temperature and cycle time to suit each load. The sensor control unit steers the whole washing and drying