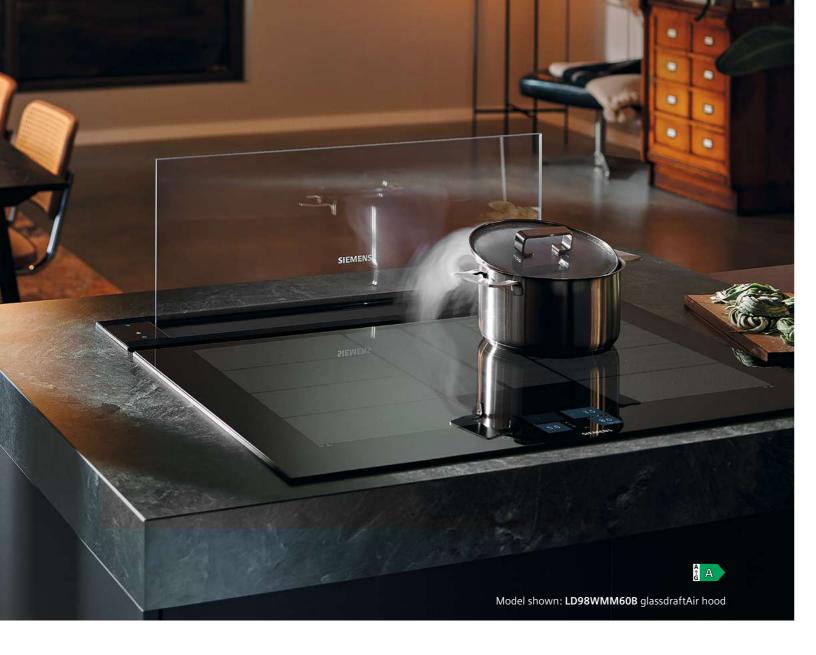

with worktop divider between downdraft and hob A: ≥ 20 mm between the Guided Air suction area and a cabinet wall
B: ≥ 60 mm for air recirculation

≥ 100 mm for air extraction with ducting

#### C: Motor unit must always be accessible

#### Seamless, top-mounted installation

#### (Special accessory required)



A: Worktop overlap to kitchen cabinet

B: ≥ 20 mm between the Guided Air suction area and a cabinet wall
C: ≥ 60 mm for air recirculation

≥ 100 mm for air extraction with ducting in the plinth

D: Motor unit must always be accessible

# Core Hoods and Venting Hobs product overview









#### 2 year warranty

A two year warranty is available on all Siemens hood appliances listed in this brochure to protect against manufacturing and material faults during this warranty period.





#### The finishing touch for your kitchen. Now with flexible installation.

Extract cooking smells at source with the iQ700 glassdraftAir hood, ideal for keeping the sightlines of open plan kitchens. Conveniently placed within the worktop, this elegant hood can be automatically raised when needed, then disappears at the touch of a button. There is no need to worry about losing storage space beneath as the motor can be placed somewhere more convenient with the remote installation kit.

The Siemens Remote Motor Installation Mounting Kit (LZ21WWM11) frees up space under the worktop and provides the option to mount the motor up to 3 metres away from the appliance. Image for illustrative purposes only. Ducting not supplied.



Model shown: LD98WMM60B glassdraftAir hood

160



# Worktop venti