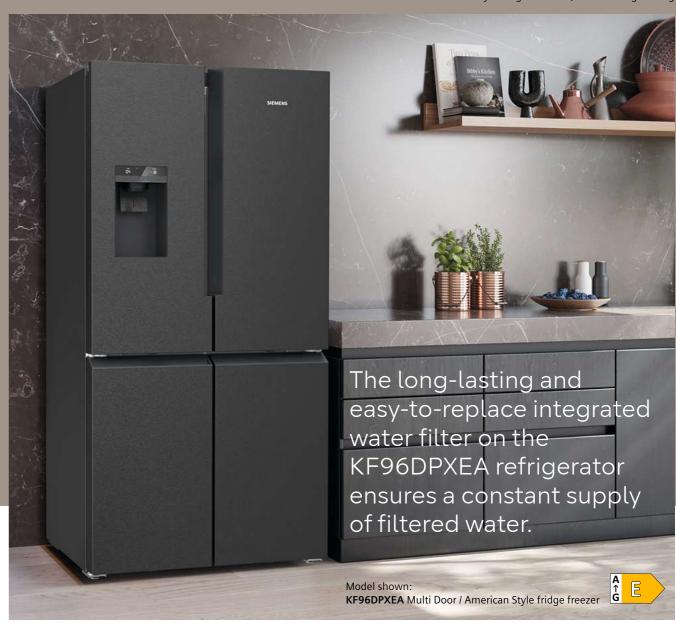

### Core range

| •                                                                                   |                               |
|-------------------------------------------------------------------------------------|-------------------------------|
| Cooking                                                                             | 10-77                         |
| Cooking overview                                                                    | 16-29                         |
| Pyrolytic single ovens                                                              | 52-53                         |
| Single ovens                                                                        | 54-57                         |
| Compact ovens                                                                       | 58-60                         |
| Microwaves                                                                          | 61-62                         |
| Warming drawers                                                                     | 63                            |
| Accessories                                                                         | 64-65                         |
| Coffee centres                                                                      | 66-71                         |
| Technical diagrams                                                                  | 72-77                         |
| Hobs                                                                                | 78-139                        |
|                                                                                     |                               |
| Hobs overview inductionAir Plus hobs                                                | 82-95<br>100-101              |
| flexInduction hobs                                                                  | 114-116                       |
| Induction hobs                                                                      | 117-119                       |
| quickLite ceramic hobs                                                              | 122-123                       |
| Technical diagrams                                                                  | 124-127                       |
| Gas hobs                                                                            | 132-133                       |
| Technical diagrams                                                                  | 134-135                       |
| Domino hobs                                                                         | 136-137                       |
| Technical diagrams                                                                  | 138-139                       |
| Hoods                                                                               | 140-179                       |
|                                                                                     | 140-179                       |
| Hoods overview<br>Worktop ventilation                                               | 144-151<br>160-161            |
| inductionAir Plus hobs                                                              | 162-163                       |
| Decorative hoods                                                                    | 164-165                       |
| Box chimney hoods                                                                   | 166-167                       |
| Integrated design hoods                                                             | 168-169                       |
| Telescopic hood                                                                     | 170                           |
| Integrated hood                                                                     | 171                           |
| Canopy hoods                                                                        | 172-173                       |
| Technical diagrams                                                                  | 174-179                       |
| Cooling                                                                             | 192-269                       |
| Built-in                                                                            | 102 200                       |
| Cooling overview                                                                    | 196-205                       |
| Fridge freezers – noFrost                                                           | 214-217                       |
| Fridge freezers – Horrost<br>Fridge freezers – IowFrost                             | 218-217                       |
| Single door fridges and freezers                                                    | 220-225                       |
| Wine cabinets                                                                       | 226-227                       |
| Technical diagrams                                                                  | 228-233                       |
| Freestanding                                                                        |                               |
| Cooling overview                                                                    | 234-247                       |
| Wine cabinet                                                                        | 252-253                       |
| Multi-door / American Style fridge freezer                                          | 254-257                       |
| Traditional American Style fridge freezer                                           | 258-259                       |
| Fridge freezers                                                                     | 260-263                       |
| Upright single door fridges                                                         | 264-265                       |
| Upright single door freezers                                                        | 266-267                       |
| Technical diagrams                                                                  | 268-269                       |
| Dishwashers                                                                         | 270-303                       |
| Built-in                                                                            |                               |
| Dishwashers overview                                                                | 274-281                       |
| 60cm fully integrated dishwashers                                                   | 287-289                       |
| 45cm slimline dishwasher                                                            | 290                           |
| Technical diagrams                                                                  | 291                           |
| Freestanding                                                                        | 202.202                       |
| Dishwashers overview                                                                | 292-299                       |
| 60cm dishwashers                                                                    | 302-306                       |
| Laundry appliances                                                                  | 304-335                       |
| Built-in                                                                            | 204 200                       |
| Laundry overview                                                                    | 304-309                       |
| Washing machine                                                                     | 310                           |
| Washer drivers                                                                      | 311                           |
|                                                                                     | 217 217                       |
| Technical diagrams                                                                  | 312-313                       |
| Technical diagrams Freestanding                                                     |                               |
| Washer dryers Technical diagrams Freestanding Laundry overview                      | 314-327                       |
| Technical diagrams  Freestanding  Laundry overview  Washing machines                | 314-327<br>330-331            |
| Technical diagrams  Freestanding  Laundry overview  Washing machines  Tumble dryers | 314-327<br>330-331<br>332-333 |
| Technical diagrams  Freestanding  Laundry overview  Washing machines                | 314-327<br>330-331            |