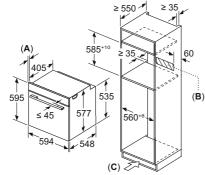

| Aroma Select                                           | -                                             | -                                            |  |
| 6 71 1 17                    |                                                                         | _                                     | _                                                 | _                                                      |                                               |                                              |  |

Yes, model has this feature. – Feature not available for this model.

## Oven technical diagrams

Single ovens HM778GMB1B, HB778G3B1B, HM776G1B1B, HB776G1B1B, HB736G1B1B, HB772G1B1B and HB732G1B1B







#### Single ovens HR776G1B1B HS758G3B1B, and HS736G1B1B







**A:** 19.5 mm

**B:** Space for appliance connection 320 x 115 mm

C: Ventilation space in the base min. 200 cm<sup>2</sup>



Note the pivoting range of the fascia.

#### Single ovens HB578GBS7B and HB537GBS3B





A: 19.5 mm
B: Space for appliance connection 320 x

#### Installation with a hob.





## Oven technical diagrams

#### Compact ovens CM778GNB1B, CM776G1B1B, CM736G1B1B and CM724G1B1B



#### Compact oven CS736G1B1



#### Compact microwave combination CM585AGS0B



#### Compact microwave oven CE732GXB1B



## Microwave oven technical diagrams

#### Microwave BF722L1B1B



#### Microwave BF555LMS0B



#### Microwave BF525LMS0B



## Warming drawer technical diagrams

#### Warming drawer BI710D1B1B

#### Warming drawers BI710C1B1B and BI710E1B1



A: 287.5 mm



A: 287.5 mm