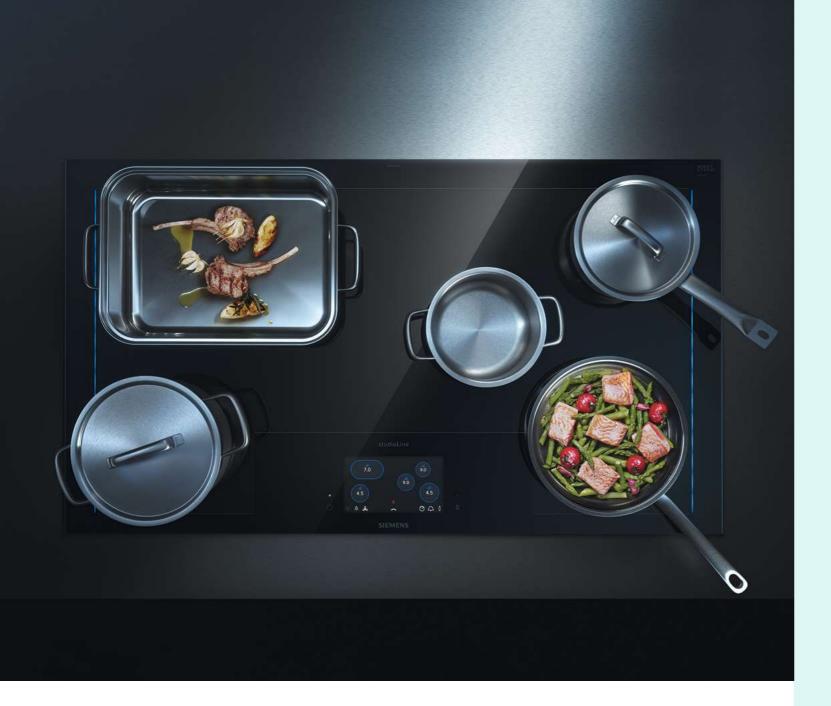

erBoost  flexMotion  powerMove Plus (3 steps)  fryingSensor Plus (5 levels)  2 flexInduction zones  2 extended flexInduction zones  *Seamless installation with LD88WMM66B with kit | EX677NYV6E        |
|                                                                                                                                                                                                                                                                                                               |                                                                                                                                                                                                                                                                              |                   |



## Cooking without limits freeInduction

The innovative full surface induction hob allows users to experience a new level of flexibility. The 48 micro inductors positioned beneath the sleek ceramic surface allow to cook without the restriction of traditional cooking zones.

Up to four pots and pans can be placed anywhere on the surface, the induction hob then automatically detects the size and shape of the cookware, and delivers the heat exactly where it is needed. Its unique activeLight gives helpful intelligent visual feedback.





## freeInduction hob





#### iQ 700 EZ977KZY1E

freeInduction hob Black glass

90cm











studioLine freeInduction hob specifications

|  | me Connect |  |
|--|------------|--|
|  |            |  |
|  |            |  |
|  |            |  |
|  |