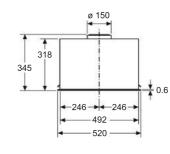

### studioLine single ovens specifications

| Appliance type                                                    | Oven with steam function       | Oven with steam function       |
|-------------------------------------------------------------------|--------------------------------|--------------------------------|
| Design family                                                     | iQ 700                         | iQ 700                         |
| Model number                                                      | HS958GED1B                     | HS956GCB1B                     |
| Design characteristics                                            |                                |                                |
| TFT Touchdisplay / TFT Touchdisplay Plus / TFT Touchdisplay Pro   | -1-1■                          | -1■1-                          |
| Glass handle                                                      |                                |                                |
| softMove door opening and closing                                 | •                              |                                |
| Safety features                                                   |                                |                                |
| Electronic control                                                |                                | •                              |
| Heating up indicator / Residual heat indicator                    | <b>I</b>                       | ■/■                            |
| Control panel lock / Automatic safety switch off                  | <b>I</b> / <b>I</b>            | ■/■                            |
| Door lock                                                         | _                              | _                              |
| Key features                                                      |                                |                                |
| Voice activated door opening (via Alexa)                          | -                              | -                              |
| Individual Browning with camera                                   |                                | _                              |
| Home Connect                                                      |                                |                                |
| Oven assistant with Voice control                                 |                                |                                |
| varioSpeed                                                        | -                              | -                              |
| cookControl / cookControl Plus / cookControl Pro                  | -1-1■                          | -1-1■                          |
| roastingSensor / roastingSensor Plus                              | -1■                            | <b>-1</b> ■                    |
| bakingSensor Plus                                                 |                                | _                              |
| Oven shelf positions                                              | 5                              | 5                              |
| Cleaning system                                                   |                                |                                |
| activeClean® pyrolytic oven cleaning                              | -                              | -                              |
| humidClean Plus                                                   |                                |                                |
| Back / roof / side ecoClean® Direct liners                        | ■/■/■                          | <b>=</b> / <b>=</b> / <b>=</b> |
| Cooking programmes                                                |                                |                                |
| Number of heating methods                                         | 24                             | 22                             |
| hotAir cooking (3D or 4D)                                         | 4D                             | 4D                             |
| Microwave (number of combination options)                         | -                              | -                              |
| coolStart / fast preheat                                          | <b>I</b> / <b>I</b>            | <b>I</b>                       |
| Full width grill / Half width grill / hotAir grilling             |                                | ■/■/■                          |
| Pizza Setting / Bottom heat / Intensive heat                      | ■/■/■                          | ■/■/-                          |
| Conventional / Conventional gentle                                | ■ / ■<br>- · -                 | ■/■<br>                        |
| Keep warm / Plate warming                                         | <b>I</b> ./.                   | <b>I</b> / <b>I</b>            |
| Low temperature cooking / Dehydrate                               | <b>I</b> / <b>I</b>            | <b>I</b> /-                    |
| fullSteam Plus / pulseSteam                                       | 1                              | ■/■<br>-                       |
| Steam jet                                                         | -                              |                                |
| Sous-vide function                                                |                                |                                |
| Dough proving / Reheating / Defrost                               | <b>=</b> / <b>=</b> / <b>=</b> |                                |
| Performance / Technical information                               |                                |                                |
| Product dimensions H x W x D (mm)                                 | 595 x 594 x 548                | 595 x 594 x 548                |
| Water tank volume (litres)                                        | -                              | 1                              |
| Fixed water connection                                            | •                              | _                              |
| Maximum microwave power (W) <sup>2</sup> / Number of power levels |                                | _                              |
| Nominal voltage (volts)                                           | 220-240                        | 220-240                        |
| Total connected loading (watts)                                   | 3600                           | 3600                           |
| Cable length (cm)                                                 | 120                            | 120                            |
| Minimum fuse protection                                           | 16A                            | 16A                            |
| Interior lights                                                   | <b>.</b>                       |                                |
| Door glazing                                                      | Triple                         | Triple                         |
| Energy efficiency data                                            |                                |                                |
| Energy efficiency index (%)                                       | 81.2                           | 81.2                           |
| Energy efficiency class                                           | A+                             | A+                             |
| Energy consumption per cycle hotAir (kWh) <sup>1</sup>            | 0.69                           | 0.69                           |
| Energy consumption per cycle conventional (kWh) <sup>1</sup>      | 0.87                           | 0.87                           |
| Cavity capacity (litres)                                          | 71                             | 71                             |
| Standard accessories                                              |                                |                                |
| Full width enamelled pan / Wire shelves / Baking tray             | 1/2/0                          | 1/2/0                          |
| Steam trays punched / unpunched                                   | 2/1                            | 2/1                            |
| Meat probe                                                        | •                              | •                              |