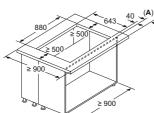

ssible To prevent power loss, observe the following:

#### Standard, top-mounted installation



Standard: with worktop divider between downdraft and hob

- A: ≥ 20 mm between the Guided Air suction area and a cabinet wall
  B: ≥ 60 mm for air recirculation
- ≥ 100 mm for air extraction with ducting

C: Motor unit must always be accessible

#### Seamless, top-mounted installation

#### (Special accessory required)



Installation with fully laid pipework to the toe kick for poorly insulated exterior walls or above cold floors

#### A: Worktop overlap to kitchen cabinet



- Do not install upper cabinets or open shelf elements above the appliance
- Left/right distance between appliance and wall/adjacent upper cabinet min. 500 mm

#### ination with electric hob less, top-mounted installati



A. Workton overlan to kitchen cabinet

- Do not install upper cabinets or open shelf elements above the appliance
- Left/right distance between appliance and wall/adjacent upper cabinet min. 500 mm



#### studioLine glassdraftAir hood LD88WMM66B



A: Installation of motor unit on front/rear or offset laterally with max. 3 m clearance (special accessory required)

Motor unit must always be accessible



A: Exterior wall - U-value ≤ 0.5 W/(m<sup>2</sup>K)





B: Exterior wall - U-value > 0.5 W/(m2K)

Installation with fully laid pipework to the toe kick for poorly insulated exterior walls or above cold floors



Standard: with worktop divider between downdraft

Combination with gas hob is not possible To prevent power loss, observe the following:

#### mbination with electric hob



A: