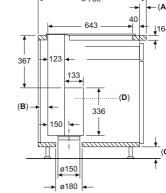

ets or open shelf elements above the appliance
- Left/right distance between appliance and wall/adjacent upper cabinet min. 500 mm Distance between appliance frame and wall min. 50 mm

#### ion with electric hob



Standard: with worktop divider between downdraft and hob

Combination with gas hob is not possible

To prevent power loss, observe the following:

Do not install upper cabinets or open shelf elements above the appliance

#### Standard, top-mounted installation



Standard: with worktop divider between downdraft and hob A: ≥ 20 mm between the Guided Air suction area and a cabinet wall
B: ≥ 60 mm for air recirculation

≥ 100 mm for air extraction with ducting

#### C: Motor unit must always be accessible

#### Seamless, top-mounted installation

#### (Special accessory required)



A: Worktop overlap to kitchen cabinet

B: ≥ 20 mm between the Guided Air suction area and a cabinet wall
C: ≥ 60 mm for air recirculation

≥ 100 mm for air extraction with ducting in the plinth

D: Motor unit must always be accessible

# Core Hoods and Venting Hobs product overview









#### 2 year warranty

A two year warranty is available on all Siemens hood appliances listed in this brochure to protect against manufacturing and material faults during this warranty period.





#### The finishing touch for your kitchen. Now with flexible installation.

Extract cooking smells at source with the iQ700 glassdraftAir hood, ideal for keeping the sightlines of open plan kitchens. Conveniently placed within the worktop, this elegant hood can be automatically raised when needed, then disap