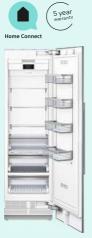

### iQ700 single oven range

All single and compact ovens included on these pages feature softClose (excluding BF722L1B1B)

### iQ700 drawers range

| Display type                                                                        | 29cm Drawers                                                                                                            | 14cm Drawers                                                                                                           |                                                                                                                            |
|-------------------------------------------------------------------------------------|-------------------------------------------------------------------------------------------------------------------------|------------------------------------------------------------------------------------------------------------------------|----------------------------------------------------------------------------------------------------------------------------|
|                                                                                     | Warming drawer                                                                                                          | Warming drawer                                                                                                         | Accessory drawer                                                                                                           |
| All drawers have: Push/pull opening Heated ceramic base (excludes Accessory Drawer) | BI710D1B1B • • 29cm height • Maximum capacity - plates 40 • Maximum capacity - espresso cups 192 • Temperature levels 4 | BI710C1B1B • • 14cm height • Maximum capacity - plates 12 • Maximum capacity - espresso cups 64 • Temperature levels 4 | BI710E1B1  • 14cm height  • Maximum capacity  - plates 14  • Maximum capacity - espresso cups 64  • Temperature levels n/a |

All single ovens, compact ovens and coffee machine included on these pages feature Home Connect (excluding BF722L1B1B and CE732GXB1B)

| Compact Ovens (45cm) with activeClean (pyrolytic/self-cleaning)                                                            | Compact Ovens (45cm)<br>with ecoClean (non-pyrolytic)<br>(excluding CM724G1B1B)                       |                                                                                                          | Compact Microwave                                                    |                                                                 | Coffee Centre                                                                     |
|----------------------------------------------------------------------------------------------------------------------------|-------------------------------------------------------------------------------------------------------|----------------------------------------------------------------------------------------------------------|----------------------------------------------------------------------|-----------------------------------------------------------------|-----------------------------------------------------------------------------------|
| Microwave                                                                                                                  | Microwave                                                                                             | Steam                                                                                                    | Microwave                                                            | Microwave with grill                                            |                                                                                   |
| CM778GNB1B • Cooking functions: 21 4D hotAir cookControl Pro roastingSensor Plus bakingSensor Plus varioSpeed activeClean® |                                                                                                       |                                                                                                          |                                                                      |                                                                 | CT718L1B0 • • doubleCup • coffeeWorld • aromaSelect • ceramDrive • autoMilk Clean |
| CM776G1B1B • • Cooking functions: 19 • 4D hotAir • cookControl Pro • varioSpeed • activeClean®                             | CM736G1B1B • • Cooking functions: 19 • 4D hotAir • cookControl Pro • varioSpeed • ecoClean            | CS736G1B1 • Cooking functions: 21 • 4D hotAir • cookControl Pro • fullSteam Plus • pulseSteam • ecoClean |                                                                      |                                                                 |                                                                                   |
|                                                                                                                            | CM724G1B1B • • Cooking functions: 15 • 2D hotAir • cookControl Pro • varioSpeed ecoClean not included |                                                                                                          | CE732GXB1B  • cookControl 10  • 1000 Watts maximum  • Grill function | BF722L1B1B  • cookControl 7  • 900 Watts maximum  • Left hinged |                                                                                   |

### 2 year warranty

A two year warranty is available on all Siemens ovens and compact appliances listed in this brochure to protect against manufacturing and material faults during this warranty period.

# iQ500 oven product overview

# Hama Cannad