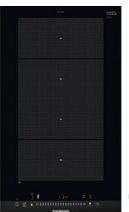

d off mode electric power consumption.

<sup>1</sup>Dual circuit means standard outer flame ring plus 2nd inner flame ring.

<sup>2</sup>High power output for rapid heating – especially valuable for flash and wok frying.

<sup>3</sup>Dual control means the inner and outer rings of a dual circuit burner can be controlled independently.

<sup>4</sup>Pan supports can be cleaned in the dishwasher. Supports have special additional coating and hand finishing of enamel.

## Hob technical diagrams

#### Gas hob ER9A6SH40



#### Gas hob EP9A6MI40



#### flexInduction domino hob EX375FXB1E



#### Gas hob EP7A6QI40



#### Gas hob EP6A6HI10



#### Wok domino gas hob ER3A6Al10



#### Domino gas hob ER3A6BI40



## Domino hobs

#### 1Q 700 EX375FXB1E

flexInduction domino hob Ceramic glass

40cm







#### Domino flexInduction hob specifications

| Appliance type                                                 | flexInduction d      | omino hob |  |
|----------------------------------------------------------------|----------------------|-----------|--|
| Design family                                                  | iQ 700               |           |  |
| Model number                                                   | EX375FX              | B1E       |  |
| Design                                                         |                      |           |  |
| Hob surface type                                               | Ceramic              | glass     |  |
| Width (mm)                                                     | 302                  |           |  |
| Control pos