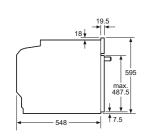

------------------|----------------|--------------|-----|
| Hob type                                   | min. workt     | op thickness |     |
|                                            | fitted         | flush        | 3/  |
| Induction hob                              | 37 mm          | 38 mm        | 3// |
| Full surface<br>Induction hob              | 47 mm          | 48 mm        |     |
| Gas hob                                    | 30 mm          | 38 mm        | 34  |
| Electric hob                               | 27 mm          | 30 mm        |     |
|                                            |                |              |     |



A: Air inlet ≥ 200 cm<sup>2</sup>

### studioLine single ovens HB978GNB1B, HB976GMB1B and HB974GLB1B



Note the pivoting range of the fascia.





If the appliance will be installed underneath a hob, the following worktop thicknesses (including substructure if necessary) must be taken into account.

| Hob type                      | min. worktop thicknes |       |  |
|-------------------------------|-----------------------|-------|--|
|                               | fitted                | flush |  |
| Induction hob                 | 37 mm                 | 38 mm |  |
| Full surface<br>Induction hob | 47 mm                 | 48 mm |  |
| Gas hob                       | 30 mm                 | 38 mm |  |
| Electric hob                  | 27 mm                 | 30 mm |  |



studioLine single ovens HR976GMB1B, HS956GCB1B and HS958KDB1







If the appliance will be installed underneath a hob, the following worktop thicknesses (