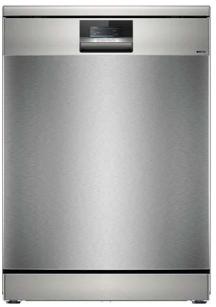

### A wide world of coffee to experience.

Get more with Siemens bean-to-cup coffee machines and built-in models. The Siemens Home Appliances App gives access to exclusive coffee drinks and intuitive remote functions directly via a smartphone, tablet or voice assistant.

### **Siemens Home Connect**

With the Siemens Home Appliances App additional features and drinks are available. Select from a range of additional drinks from coffeeWorld, either with a smart device or by asking a voice assistant to make the chosen drink. Push notifications are sent from the machine, for example, when the beans are running low or when the machine needs cleaning.

The coffeePlaylist allows creation of a list where each guest can personalise their own drink and remotely send the order to the machine so they are automatically prepared one after another.

Connected partners including Amazon Alexa, offer additional flexibility like making a drink using voice control whilst IFTTT allows the creation of bespoke applets connecting the coffee machine to other smart home appliances to create personalised routines.

### iQ 700 CT718L1B0

### Built-in coffee centre Black