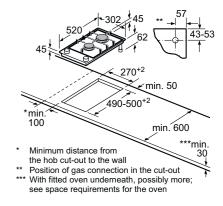

### Guarantee the best cooking results.

### cookControl

Providing automatic programmes for mainly meat, poultry and fish. Available with either 10 programmes or 30 programmes, simply select the desired dish and enter the food's weight everything else is done automatically.

### Single point roastingSensor

The roasting thermometer is able to precisely and reliably measure the internal temperature of dishes. By getting an accurate reading of the core temperature of boneless and fatless dishes, it can determine when they are perfectly done.

No more preheating when cooking chilled and without waiting for the oven to preheat.