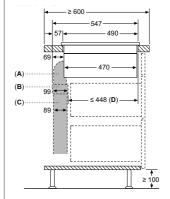

Straight Adaptor / Converter flat to round (Ø 150mm) -HZ9VDSI0 outlet size: 222mm x 89mm 90° Adaptor / Converter flat to round (Ø 150mm) -HZ9VDSI1 outlet size: 222mm x 89mm Diffusor for ducted recirculation -11-HZ9VRPD1 outlet size: 222mm x 89mm HZ9VRCR1 1 x set of cleanAir Plus recirculation filters

#### Additional planning notes for vented hob installation

Ducted recirculation using starter kit HZ9VDKR0 for min. 70cm worktop depth



- Install the filters into the hob (included with venting hob)
- Use the adhesive to seal the first bend into the back of the hob
- Discard the telescopic slider piece included with venting hob

Ducted recirculation using starter kit HZ9VDKR1 for min. 60cm worktop depth



Ducted exhaust extraction using -Starter kit HZ9VDKE1 for min. 60cm worktop depth



(included with venting hob) • Use the adhesive to seal the first bend into the back of the hob

• Discard the telescopic slider piece included with venting hob

• Install the filters into the hob



#### flexInduction, no-compromise cooking at its best.



Siemens flexInduction hobs are a must for diverse cooking. The cooking area can be tailored to individual needs, so it can either be used as a traditional induction hob with separate zones, or by linking the zones together for larger cooking pans. flexInduction also includes boost settings, automatic pan recognition and touchSlider controls.



Each flexInduction zone houses four innovative elongated inductors beneath the glass, which act independently to detect the presence of cookware on the hob. The individual inductors only work wh