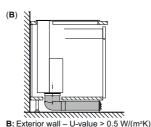

according to EN60704-3 on largest pipe diameter.

From top of pan supports. Depending on the model, a "Recirculating odour filter kit' will consist of the following items: Charcoal filter, flexible hose, air duct, fixing components, installation instructions.

#### glassdraftAir hood LD98WMM60B

Technical diagrams for seamless installation can be found online at siemens-home.bsh-group.com/uk





A: Installation of motor unit on front/rear or offset laterally with max. 3 m clearance

Motor unit must always be accessible

**B:** 5.5 mm



- B: ≥ 60 mm for air recirculation
- ≥ 100 mm for air extraction with ducting in the plinth

  C: Motor unit must always be accessible

A: ≥ 20 mm between the Guided Air suction area and a cabinet wall

A: Exterior wall - U-value ≤ 0.5 W/(m<sup>2</sup>K)



Installation with fully laid pipework to the toe kick for poorly insulated exterior walls or above cold floors

Combination with gas hob is not possible

To prevent power loss, observe the following:

- appliance Clearance of open shelf elements above the
- Clearance between appliance frame and wall min. 50 mm

Angled chimney hood LC91KLT60B

Full technical diagrams showing the wall installation can be found online at siemens-home.bsh-group.com/uk

# Appliance in circulated air mode



#### Angled chimney hoods LC87KFN60B

Full technical diagrams showing the wall installation can be found online at siemens-home.bsh-group.com/uk

# Appliance in circulated air mode



#### Angled chimney hoods LC67KFN60B

Full technical diagrams showing the wall installation can be found online at siemens-