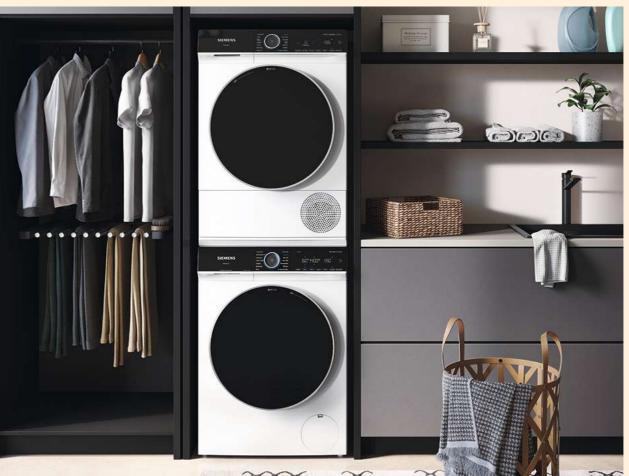

# Rethink laundry care with the Siemens Intelligent Utility Room

When space is no issue, a dedicated utility room can offer more convenience, efficiency, and organisation.

All the laundry essentials – detergents, fabric softeners, ironing board – can be found in one organised, easy-to-access place. A laundry room offers ample storage, helping to keep the home clutter-free and laundry essentials at one's fingertips.

Above all, a laundry room is a time-saver. With everything needed in one place to wash, dry, fold, and iron in record time.

Our advanced laundry technology further delivers control, convenience and flexibility to the process with appliances designed to not only clean clothes but also to automate as much of the process as possible to free time for more important tasks.





Siemens laundry appliances are designed to be intelligent and efficient, knowing exactly when to start a wash cycle to maximise energy efficiency, and when to adjust water levels based on the load size to preserve resources. They dispense the optimal dosage of detergent, ensuring excellent results. With the Siemens Home Appliances App, stay informed and educated on the best programmes to save resources or time, and easily access the most frequently used programmes. A laundry room that truly adapts to individual needs.

Even with limited space for laundry appliances, these washing machines, tumble dryers and washer dryers still seamlessly fit into an everyday kitchen. Our appliances are equipped with great features, offering convenience and efficiency as the standard.

# Laundry key featu