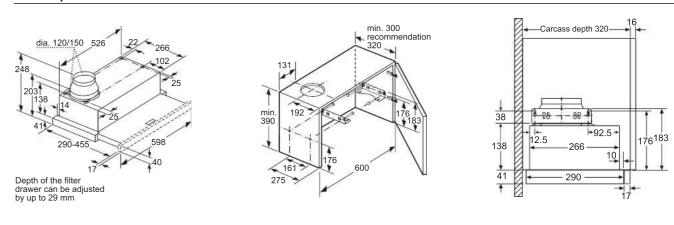

### studioLine single ovens specifications

| Appliance type                                                    | Oven with steam function       | Oven with steam function       |
|-------------------------------------------------------------------|--------------------------------|--------------------------------|
| Design family                                                     | iQ 700                         | iQ 700                         |
| Model number                                                      | HS958GED1B                     | HS956GCB1B                     |
| Design characteristics                                            |                                |                                |
| TFT Touchdisplay / TFT Touchdisplay Plus / TFT Touchdisplay Pro   | -1-1■                          | -1■1-                          |
| Glass handle                                                      |                                |                                |
| softMove door opening and closing                                 | •                              |                                |
| Safety features                                                   |                                |                                |
| Electronic control                                                |                                | •                              |
| Heating up indicator / Residual heat indicator                    | <b>I</b>                       | ■/■                            |
| Control panel lock / Automatic safety switch off                  | <b>I</b> / <b>I</b>            | ■/■                            |
| Door lock                                                         | _                              | _                              |
| Key features                                                      |                                |                                |
| Voice activated door opening (via Alexa)                          | -                              | -                              |
| Individual Browning with camera                                   |                                | _                              |
| Home Connect                                                      |                                |                                |
| Oven assistant with Voice control                                 |                                |                                |
| varioSpeed                                                        | -                              | -                              |
| cookControl / cookControl Plus / cookControl Pro                  | -1-1■                          | -1-1■                          |
| roastingSensor / roastingSensor Plus                              | -1■                            | <b>-1</b> ■                    |
| bakingSensor Plus                                                 |                                | _                              |
| Oven shelf positions                                              | 5                              | 5                              |
| Cleaning system                                                   |                                |                                |
| activeClean® pyrolytic oven cleaning                              | -                              | -                              |
| humidClean Plus                                                   |                                |                                |
| Back / roof / side ecoClean® Direct liners                        | ■/■/■                          | <b>=</b> / <b>=</b> / <b>=</b> |
| Cooking programmes                                                |                                |                                |
| Number of heating methods                                         | 24                             | 22                             |
| hotAir cooking (3D or 4D)                                         | 4D                             | 4D                             |
| Microwave (number of combination options)                         | -                              | -                              |
| coolStart / fast preheat                                          | <b>I</b> / <b>I</b>            | <b>I</b>                       |
| Full width grill / Half width grill / hotAir grilling             |                                | ■/■/■                          |
| Pizza Setting / Bottom heat / Intensive heat                      | ■/■/■                          | ■/■/-                          |
| Conventional / Conventional gentle                                | ■ / ■<br>- · -                 | ■/■<br>                        |
| Keep warm / Plate warming                                         | <b>I</b> ./.                   | <b>I</b> / <b>I</b>            |
| Low temperature cooking / Dehydrate                               | <b>I</b> / <b>I</b>            | <b>I</b> /-                    |
| fullSteam Plus / pulseSteam                                       | 1                              | ■/■<br>-                       |
| Steam jet                                                         | -                              |                                |
| Sous-vide function                                                |                                |                                |
| Dough proving / Reheating / Defrost                               | <b>=</b> / <b>=</b> / <b>=</b> |                                |
| Performance / Technical information                               |                                |                                |
| Product dimensions H x W x D (mm)                                 | 595 x 594 x 548                | 595 x 594 x 548                |
| Water tank volume (litres)                                        | -                              | 1                              |
| Fixed water connection                                            | •                              | _                              |
| Maximum microwave power (W) <sup>2</sup> / Number of power levels |                                | _                              |
| Nominal voltage (volts)                                           | 220-240                        | 220-240                        |
| Total connected loading (watts)                                   | 3600                           | 3600                           |
| Cable length (cm)                                                 | 120                            | 120                            |
| Minimum fuse protection                                           | 16A                            | 16A                            |
| Interior lights                                                   | <b>.</b>                       |                                |
| Door glazing                                                      | Triple                         | Triple                         |
| Energy efficiency data                                            |                                |                                |
| Energy efficiency index (%)                                       | 81.2                           | 81.2                           |
| Energy efficiency class                                           | A+                             | A+                             |
| Energy consumption per cycle hotAir (kWh) <sup>1</sup>            | 0.69                           | 0.69                           |
| Energy consumption per cycle conventional (kWh) <sup>1</sup>      | 0.87                           | 0.87                           |
| Cavity capacity (litres)                                          | 71                             | 71                             |
| Standard accessories                                              |                                |                                |
| Full width enamelled pan / Wire shelves / Baking tray             | 1/2/0                          | 1/2/0                          |
| Steam trays punched / unpunched                                   | 2/1                            | 2/1                            |
| Meat probe                                                        | •                              | •                              |

### ■ Yes, model has this feature. – Feature not available for this model.

<sup>1</sup>According to Regulation (EU) No 65/2014 (models with integral microwave or steam only are exempt).

<sup>2</sup> For Inverter models, the maximum setting offers a time limited boost option for heating liquids. To ensure optimal results and to protect the appliance, the microwave power output is reduced in stages over the first few minutes down to the next power level (600W). After a cooling period, the microwave boost option will be available once more.

Data valid in this table as of April 2025. Subject to modification without prior notice.

Five Year Warranty – Available on all Siemens studioLine appliances listed in this brochure to protect against warranty 5 year manufacturing and material faults during this warranty period.

# Compact ovens

### **IQ 700 CM978GNB1B**

Compact oven with microwave function Black with steel trim

**Award Winning** Compact Ovens All studioLine compact ovens on these pages have

been accredited with these

prestigious design awards.

### studioLine compact ovens specifications

| Appliance type                                                    | Compact oven with<br>microwave function |
|-------------------------------------------------------------------|-----------------------------------------|
| Design family                                                     | iQ 700                                  |
| Model number                                                      | CM978GNB1B                              |
| Design characteristics                                            |                                         |
| TFT Touchdisplay / TFT Touchdisplay Plus / TFT Touchdisplay Pro   | -1-1■                                   |
| Glass handle                                                      |                                         |
| softMove door opening and closing                                 |                                         |
| Safety features                                                   |                                         |
| Electronic control                                                |                                         |
| Heating up indicator / Residual heat indicator                    | <b>=</b> / <b>=</b>                     |
| Control panel lock / Automatic safety switch off                  | <b>=</b> / <b>=</b>                     |
| Door lock                                                         |                                         |
| Key features                                                      |                                         |
| Home Connect                                                      |                                         |
| Oven assistant with Voice control                                 |                                         |
| varioSpeed                                                        |                                         |
| cookControl / cookControl Plus / cookControl Pro                  | -1-1■                                   |
| roastingSensor / roastingSensor Plus                              | -1■                                     |
| bakingSensor Plus                                                 |                                         |
| Oven shelf positions                                              | 3                                       |
| Cleaning system                                                   |                                         |
| activeClean® pyrolytic oven cleaning                              |                                         |
| humidClean Plus                                                   |                                         |
| Back / roof / side ecoClean® Direct liners                        | -1-1-                                   |
| Drying programme                                                  |                                         |
| Cleaning and Descaling programme                                  | -                                       |
| Cooking programmes                                                |                                         |
| Number of heating methods                                         | 21                                      |
| hotAir cooking (3D or 4D)                                         | 4D                                      |
| Microwave (combination)                                           |                                         |
| coolStart / fast preheat                                          | <b>■</b> /■                             |
| Full width surface grill / hotAir grilling / Centre surface grill | ■/■/■                                   |
| Pizza Setting / Bottom heat / Intensive heat                      | ■/■/■                                   |
| Conventional / Conventional gentle                                | <b>=</b> / <b>=</b>                     |
| Keep warm / Plate warming                                         | <b>=</b> / <b>=</b>                     |
| Low temperature cooking / Dehydrate                               | <b>=</b> / <b>=</b>                     |
| fullSteam Plus / pulseSteam                                       | -1-                                     |
| Steam jet                                                         | -                                       |
| Sous-vide function                                                | -                                       |
| Dough proving / Reheating / Defrost / Fermentation                | -1■1■1-                                 |
| Performance / Technical information                               |                                         |
| Product dimensions H x W x D (mm)                                 | 455 x 594 x 548                         |
| Water tank volume (litres)                                        | -                                       |
| Fixed water connection                                            | -                                       |
| Nominal voltage (volts)                                           | 220-240                                 |
| Total connected loading (watts)                                   | 3600                                    |
| Maximum microwave power (W) <sup>2</sup> / Number of power levels | 900 / 5                                 |
| Cable length (cm)                                                 | 150                                     |
| Minimum fuse protection                                           | 16A                                     |
| Interior lights                                                   | •                                       |
| Energy efficiency data                                            |                                         |
| Energy efficiency index (%)                                       | N/A                                     |
| Energy efficiency class                                           | N/A                                     |
| Energy consumption per cycle hotAir (kWh) <sup>1</sup>            | N/A                                     |
| Energy consumption per cycle conventional (kWh) <sup>1</sup>      | N/A                                     |
| Cavity capacity (litres)                                          | 45                                      |
| Standard accessories                                              |                                         |
| Full width enamelled pan / Wire shelves / Baking tray             | 1/2/0                                   |
| Steam trays punched / unpunched                                   | -1-                                     |
| Telescopic rails                                                  |                                         |
|                                                                   |                                         |