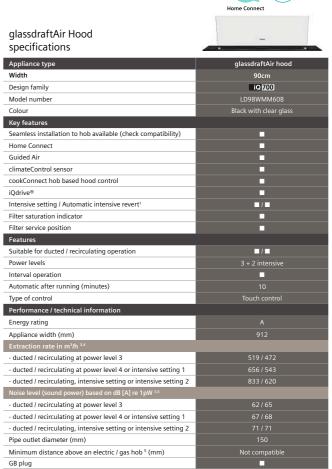

tract cooking smells at source with the iQ700 glassdraftAir hood, ideal for keeping the sightlines of open plan kitchens. Conveniently placed within the worktop, this elegant hood can be automatically raised when needed, then disappears at the touch of a button. There is no need to worry about losing storage space beneath as the motor can be placed somewhere more convenient with the remote installation kit.

The Siemens Remote Motor Installation Mounting Kit (LZ21WWM11) frees up space under the worktop and provides the option to mount the motor up to 3 metres away from the appliance. Image for illustrative purposes only. Ducting not supplied.



Model shown: LD98WMM60B glassdraftAir hood

160



# Worktop ventilation

#### iQ 700 LD98WMM60B glassdraftAir Hood Black with clear glass









Yes, model has this feature. - Feature not available for this model

<sup>1</sup>Power automatically reverts back to normal setting after intensive. <sup>2</sup>A type of recirculating kit is required if recirculating

<sup>3</sup>Air Flow and noise declarations made in line with CECED Code of Conduct.

<sup>4</sup>Measured according to EN61591 on largest pipe diameter.

Data valid in this table as of April 2025. Subject to modification without prior notice.

Sound power measured according to EN60704-3 on largest pipe diameter.
From top of pan supports. Depending on the model, a 'Recirculating odour filter kit' will consist of the following items: Charcoal filter, flexible hose, air duct, fixing components, installation instructions.



Scan to view installation options

| Siemens glassd