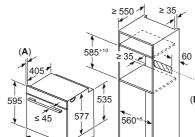

studioLine pyrolytic single ovens specifications

| Appliance type                                                    | Pyrolytic oven with microwave<br>function and added steam |
|-------------------------------------------------------------------|-----------------------------------------------------------|
| Design family                                                     | <b>TQ</b> 700                                             |
| Model number                                                      | HN978GQB1B                                                |
| Design characteristics                                            |                                                           |
| TFT Touchdisplay / TFT Touchdisplay Plus / TFT Touchdisplay Pro   | -1-1■                                                     |
| Glass handle                                                      |                                                           |
| softMove door opening and closing                                 |                                                           |
| Safety features                                                   |                                                           |
| Electronic control                                                |                                                           |
| Digital temperature display with proposal                         |                                                           |
| Heating up indicator / Residual heat indicator                    | ■/■                                                       |
| Control panel lock / Automatic safety switch off                  | ■/■                                                       |
| Door lock                                                         |                                                           |
| Key features                                                      |                                                           |
| Individual Browning with camera                                   |                                                           |
| Home Connect                                                      |                                                           |
| Oven assistant with Voice control                                 | •                                                         |
| varioSpeed                                                        | •                                                         |
| cookControl / cookControl Plus / cookControl Pro                  | -1-1■                                                     |
| roastingSensor / roastingSensor Plus                              | -1 <b>■</b>                                               |
| bakingSensor Plus                                                 |                                                           |
| Oven shelf positions                                              | 5                                                         |
| Cleaning system                                                   |                                                           |
| activeClean® pyrolytic oven cleaning                              |                                                           |
| humidClean Plus                                                   |                                                           |
| Back / roof / side ecoClean® Direct liners                        | -1-1-                                                     |
| Cooking programmes                                                |                                                           |
| Number of heating methods                                         | 27                                                        |
| hotAir cooking (3D or 4D)                                         | 4D                                                        |
| Microwave (number of combination options)                         |                                                           |
| coolStart / fast preheat                                          | ■/■                                                       |
| Full width surface grill / hotAir grilling / Centre surface grill |                                                           |
| Pizza Setting / Bottom heat / Intensive heat                      |                                                           |
| Conventional / Conventional gentle                                | ■/■                                                       |
| Keep warm / Plate warming                                         | ■/■                                                       |
| Low temperature cooking / Dehydrate                               | ■/■                                                       |
| fullSteam Plus / pulseSteam                                       | - I <b>■</b>                                              |
| Dough proving / Reheating / Defrost                               |                                                           |
| Performance / Technical information                               |                                                           |
| Product dimensions H x W x D (mm)                                 | 595 x 594 x 548                                           |
| Cavity capacity (litres)                                          | 67                                                        |
| Water tank volume (litres)                                        | 1                                                         |
| Maximum microwave power (W) <sup>2</sup> / Number of power levels | 800 / 5                                                   |
| Nominal voltage (volts)                                           | 220-240                                                   |
| Total connected loading (watts)                                   | 3600                                                      |
| Cable length (cm)                                                 | 120                                                       |
| Minimum fuse protection                                           | 16A                                                       |
| Interior lights                                                   |                                                           |
| Door glazing                                                      | Quadruple                                                 |
| Energy efficiency data                                            |                                                           |
| Energy efficiency index (%)                                       | N/A                                                       |
| Energy efficiency class                                           | N/A                                                       |
| Energy consumption per cycle hotAir (kWh)¹                        | N/A                                                       |
| Energy consumption per cycle conventional (kWh)¹                  | N/A                                                       |
| Standard accessories                                              |                                                           |
| Full width enamelled pan / Wire shelves                           | 1/2                                                       |
| Steam trays                                                       | -                                                         |
| Telescopic rails                                                  |                                                           |