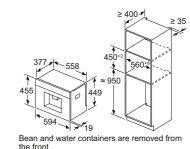

# Oven product overview

All single and compact ovens included on these pages feature softClose (excluding BF922L1B1B and BF922R1B1B)

| Display<br>type       |                                                                                                                            |                                                                                                            |                                                                                                | Single ovens (60cm)<br>with ecoClean (non-pyro                                                                                                | llytic)                                                                                                                                                              |
|-----------------------|----------------------------------------------------------------------------------------------------------------------------|------------------------------------------------------------------------------------------------------------|------------------------------------------------------------------------------------------------|-----------------------------------------------------------------------------------------------------------------------------------------------|----------------------------------------------------------------------------------------------------------------------------------------------------------------------|
|                       | Microwave                                                                                                                  | Added Steam                                                                                                | Standard                                                                                       | Steam                                                                                                                                         |                                                                                                                                                                      |
| TFT Touchdisplay Pro  | HN978GQB1B Q • Cooking functic • Individual Brow • 4D hotAir                                                               |                                                                                                            | HB978GNB1B Q  • Cooking functions: 13  • 4D hotAir  • cookControl Pro                          | HS958KDB1 Q  • Cooking functions: 24  • Voice activated door opening                                                                          | HS958GED1B Q  • Cooking functions: 24  • Individual Browning with camera                                                                                             |
|                       | 4D hotAir     cookControl Pro     pulseSteam     roastingSensor Plus     bakingSensor Plus     varioSpeed     activeClean® |                                                                                                            | roastingSensor Plus     bakingSensor Plus     activeClean®                                     | 4D hotAir     cookControl Pro     roastingSensor Plus     bakingSensor Plus     Sous-vide     fullSteam Plus     pulseSteam     ecoClean Plus | 4D hotAir     cookControl Pro     roastingSensor Plus     bakingSensor Plus     Sous-vide     fullSteam Plus     pulseSteam     ecoClean Plus Fixed water connection |
| TFT Touchdisplay Plus | HM976GMB1B • • Cooking functions: 19 • 4D hotAir • cookControl Pro • roastingSensor Plus • varioSpeed • activeClean®       | HR976GMB1B • Cooking functions: 19 4 D hotAir cookControl Pro pulseSteam roasstingSensor Plus activeClean® | HB976GMB1B • Cooking functions: 13 4 D hotAir cookControl Pro roastingSensor Plus activeClean® | HS956GCB1B • Cooking functions: 22 4 D hotAir cookControl Pro roastingSensor Plus Sous-vide fullSteam Plus pulseSteam ecoClean Plus           |                                                                                                                                                                      |
| TFT Touchdisplay      |                                                                                                                            |                                                                                                            | HB974GLB1B Q Cooking functions: 13 Jo hotAir cookControl Pro roastingSensor activeClean®       |                                                                                                                                               |                                                                                                                                                                      |

studioLine pyrolytic single ovens specifications

| Appliance type                                                    | Pyrolytic oven with microwave<br>function and added steam |
|-------------------------------------------------------------------|-----------------------------------------------------------|
| Design family                                                     | <b>TQ</b> 700                                             |
| Model number                                                      | HN978GQB1B                                                |
| Design characteristics                                            |                                                           |
| TFT Touchdisplay / TFT Touchdisplay Plus / TFT Touchdisplay Pro   | -1-1■                                                     |
| Glass handle                                                      |                                                           |
| softMove door opening and closing                                 |                                                           |
| Safety features                                                   |                                                           |
| Electronic control                                                |                                                           |
| Digital temperature display with proposal                         |                                                           |
| Heating up indicator / Residual heat indicator                    | ■/■                                                       |
| Control panel lock / Automatic safety switch off                  | ■/■                                                       |
| Door lock                                                         |                                                           |
| Key features                                                      |                                                           |
| Individual Browning with camera                                   |                                                           |
| Home Connect                                                      |                                                           |
| Oven assistant with Voice control                                 | •                                                         |
| varioSpeed                                                        | •                                                         |
| cookControl / cookControl Plus / cookControl Pro                  | -1-1■                                                     |
| roastingSensor / roastingSensor Plus                              | -1 <b>■</b>                                               |
| bakingSensor Plus                                                 |                                                           |
| Oven shelf positions                                              | 5                                                         |
| Cleaning system                                                   |                                                           |
| activeClean® pyrolytic oven cleaning                              |                                                           |
| humidClean Plus                                                   |                                                           |
| Back / roof / side ecoClean® Direct liners                        | -1-1-                                                     |
| Cooking programmes                                                |                                                           |
| Number of heating methods                                         | 27                                                        |
| hotAir cooking (3D or 4D)                                         | 4D                                                        |
| Microwave (number of combination options)                         |                                                           |
| coolStart / fast preheat                                          | ■/■                                                       |
| Full width surface grill / hotAir grilling / Centre surface grill |                                                           |
| Pizza Setting / Bottom heat / Intensive heat                      |                                                           |
| Conventional / Conventional gentle                                | ■/■                                                       |
| Keep warm / Plate warming                                         | ■/■                                                       |
| Low temperature cooking / Dehydrate                               | ■/■                                                       |
| fullSteam Plus / pulseSteam                                       | - I <b>■</b>                                              |
| Dough proving / Reheating / Defrost                               |                                                           |
| Performance / Technical information                               |                                                           |
| Product dimensions H x W x D (mm)                                 | 595 x 594 x 548                                           |
| Cavity capacity (litres)                                          | 67                                                        |
| Water tank volume (litres)                                        | 1                                                         |
| Maximum microwave power (W) <sup>2</sup> / Number of power levels | 800 / 5                                                   |
| Nominal voltage (volts)                                           | 220-240                                                   |
| Total connected loading (watts)                                   | 3600                                                      |
| Cable length (cm)                                                 | 120                                                       |
| Minimum fuse protection                                           | 16A                                                       |
| Interior lights                                                   |                                                           |
| Door glazing                                                      | Quadruple                                                 |
| Energy efficiency data                                            |                                                           |
| Energy efficiency index (%)                                       | N/A                                                       |
| Energy efficiency class                                           | N/A                                                       |
| Energy consumption per cycle hotAir (kWh)¹                        | N/A                                                       |
| Energy consumption per cycle conventional (kWh)¹                  | N/A                                                       |
| Standard accessories                                              |                                                           |
| Full width enamelled pan / Wire shelves                           | 1/2                                                       |
| Steam trays                                                       | -                                                         |
| Telescopic rails                                                  |                                                           |