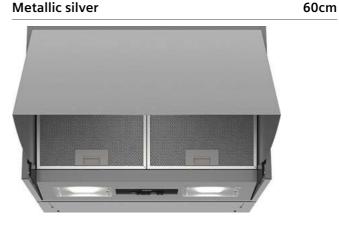

| •                       |

- <sup>1</sup>Power automatically reverts back to normal setting after intensive. <sup>2</sup>A type of recirculating kit is required if recirculating.
- <sup>3</sup>Air Flow and noise declarations made in line with CECED Code of Conduct.
- <sup>4</sup>Measured according to EN61591 on largest pipe diameter.
- <sup>5</sup>Sound power measured according to EN60704-3 on largest pipe diameter.

<sup>6</sup>From top of pan supports. Depending on the model, a 'Recirculating odour filter kit' will consist of the following items: Charcoal filter, flexible hose, air duct, fixing components, installation instructions. Data valid in this table as of April 2025. Subject to modification without prior notice.



Integrated extractor hood Metallic silver













| specifications                                                 |                         |
|----------------------------------------------------------------|-------------------------|
| Appliance type                                                 | Integrated hood         |
| Width                                                          | 60cm                    |
| Design family                                                  | iQ 100                  |
| Model number                                                   | LE66MAC00B              |
| Colour                                                         | Silver metallic lacquer |
| Features                                                       |                         |
| Suitable for ducted / recirculating operat