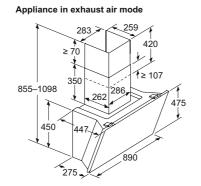

tor unit must always be accessible

**B:** 5.5 mm



- B: ≥ 60 mm for air recirculation
- ≥ 100 mm for air extraction with ducting in the plinth

  C: Motor unit must always be accessible

A: ≥ 20 mm between the Guided Air suction area and a cabinet wall

A: Exterior wall - U-value ≤ 0.5 W/(m<sup>2</sup>K)



Installation with fully laid pipework to the toe kick for poorly insulated exterior walls or above cold floors

Combination with gas hob is not possible

To prevent power loss, observe the following:

- appliance Clearance of open shelf elements above the
- Clearance between appliance frame and wall min. 50 mm

Angled chimney hood LC91KLT60B

Full technical diagrams showing the wall installation can be found online at siemens-home.bsh-group.com/uk

# Appliance in circulated air mode



#### Angled chimney hoods LC87KFN60B

Full technical diagrams showing the wall installation can be found online at siemens-home.bsh-group.com/uk

# Appliance in circulated air mode



#### Angled chimney hoods LC67KFN60B

Full technical diagrams showing the wall installation can be found online at siemens-home.bsh-group.com/uk





#### Angled chimney hoods LC85KDK60B

Full technical diagrams for showing wall installation can be found online at siemens-home.bsh-group.com/uk





#### Angled chimney hoods LC65KDK60B

Full technical diagrams for showing wall installation can be found online at siemens-home.bsh-group.com/uk

# Appliance in circulated air mode 197 20–975 305 200 200 375 325 325



#### Box chimney hoods LC97BHM50B



#### Box chimney hoods LC67BHM50B and LC64BBC50B



#### I