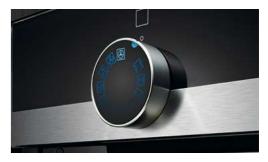

# for outstanding cooking creations: iQ500

The iQ500 ovens combine state-of-the-art technology and efficient cooking methods to reduce cooking times without compromising on food quality.

Featuring more traditional, yet stylish, illuminated and easy to use control dials, the coordinated lightControl design allows the single ovens, compact microwave combination ovens, built-in microwave ovens, and warming drawers to be installed together, both vertically and horizontally\*.

### lightControl

The lightControl dial highlights the chosen heating symbol with a striking blue light – making operating the oven into an intuitive and exciting experience. The design is consistent throughout the iQ500 range with the intuitive illuminated lightControl dials.