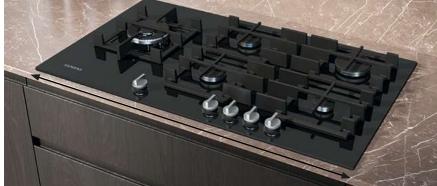

es 136-137)

83

Hobs | Key features - Hob options Key features - Control panel options | Hobs

## The perfect hob for any kitchen design

#### A perfect finish suitable for any modern kitchen.

Siemens provides a wide selection of quality hob choices to ensure there is enough variety to choose from to match any kitchen style.





Black ceramic glass

Black tempered glass

#### Perfectly framed.

Siemens offers a variety of finishes to the hob frame to give the freedom to create a specific look or even match the hob to other Siemens products; from stand out premium steel trims to sleek flushline trims that fit neatly in line with the worktop surface.



Front bevel and side trims



Front bevel



3 sided bevelled frameless finish



Frameless



Flush fit



studioLine black steel tirm



#### The perfect width.



Our hob range is available in a range of widths to suit specific kitchen design and needs. Our choice of induction hobs come in 60, 80 and 90cm options, gas is available in 60, 75 and 90cm options and venting hobs come in 60, 70 and 80cm options. Our domino induction and domino gas hobs come in 30cm to allow for more freedom with kitchen design.

#### Fingers on the pulse of innovation.





#### TFT touchDisplay

The innovative TFT touchDisplay allows the user to get the most out of the Siemens induction hob. The full colour touch screen is intuitive and easy to use with clear information about the hob's status at all times as well as additional settings that open up new possibilities. The settings for each individual cooking zones can be selected intuitively