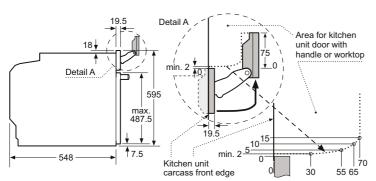

studioLine pyrolytic single ovens specifications

| Appliance type                                                    | Pyrolytic oven with microwave<br>function and added steam |
|-------------------------------------------------------------------|-----------------------------------------------------------|
| Design family                                                     | <b>TQ</b> 700                                             |
| Model number                                                      | HN978GQB1B                                                |
| Design characteristics                                            |                                                           |
| TFT Touchdisplay / TFT Touchdisplay Plus / TFT Touchdisplay Pro   | -1-1■                                                     |
| Glass handle                                                      |                                                           |
| softMove door opening and closing                                 |                                                           |
| Safety features                                                   |                                                           |
| Electronic control                                                |                                                           |
| Digital temperature display with proposal                         |                                                           |
| Heating up indicator / Residual heat indicator                    | ■/■                                                       |
| Control panel lock / Automatic safety switch off                  | ■/■                                                       |
| Door lock                                                         |                                                           |
| Key features                                                      |                                                           |
| Individual Browning with camera                                   |                                                           |
| Home Connect                                                      |                                                           |
| Oven assistant with Voice control                                 | •                                                         |
| varioSpeed                                                        | •                                                         |
| cookControl / cookControl Plus / cookControl Pro                  | -1-1■                                                     |
| roastingSensor / roastingSensor Plus                              | -1 <b>■</b>                                               |
| bakingSensor Plus                                                 |                                                           |
| Oven shelf positions                                              | 5                                                         |
| Cleaning system                                                   |                                                           |
| activeClean® pyrolytic oven cleaning                              |                                                           |
| humidClean Plus                                                   |                                                           |
| Back / roof / side ecoClean® Direct liners                        | -1-1-                                                     |
| Cooking programmes                                                |                                                           |
| Number of heating methods                                         | 27                                                        |
| hotAir cooking (3D or 4D)                                         | 4D                                                        |
| Microwave (number of combination options)                         |                                                           |
| coolStart / fast preheat                                          | ■/■                                                       |
| Full width surface grill / hotAir grilling / Centre surface grill |                                                           |
| Pizza Setting / Bottom heat / Intensive heat                      |                                                           |
| Conventional / Conventional gentle                                | ■/■                                                       |
| Keep warm / Plate warming                                         | ■/■                                                       |
| Low temperature cooking / Dehydrate                               | ■/■                                                       |
| fullSteam Plus / pulseSteam                                       | - I <b>■</b>                                              |
| Dough proving / Reheating / Defrost                               |                                                           |
| Performance / Technical information                               |                                                           |
| Product dimensions H x W x D (mm)                                 | 595 x 594 x 548                                           |
| Cavity capacity (litres)                                          | 67                                                        |
| Water tank volume (litres)                                        | 1                                                         |
| Maximum microwave power (W) <sup>2</sup> / Number of power levels | 800 / 5                                                   |
| Nominal voltage (volts)                                           | 220-240                                                   |
| Total connected loading (watts)                                   | 3600                                                      |
| Cable length (cm)                                                 | 120                                                       |
| Minimum fuse protection                                           | 16A                                                       |
| Interior lights                                                   |                                                           |
| Door glazing                                                      | Quadruple                                                 |
| Energy efficiency data                                            |                                                           |
| Energy efficiency index (%)                                       | N/A                                                       |
| Energy efficiency class                                           | N/A                                                       |
| Energy consumption per cycle hotAir (kWh)¹                        | N/A                                                       |
| Energy consumption per cycle conventional (kWh)¹                  | N/A                                                       |
| Standard accessories                                              |                                                           |
| Full width enamelled pan / Wire shelves                           | 1/2                                                       |
| Steam trays                                                       | -                                                         |
| Telescopic rails                                                  |                                                           |