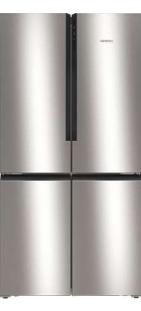

<sup>According to Regulation (EU) No 65/2014 (models with integral microwave or steam only are exempt).
For Inverter models, the maximum setting offers a time limited boost option for heating liquids. To ensure optimal results and to protect the appliance, the microwave power output is reduced in stages over the first few minutes down to the next power level (600W). After a cooling period, the microwave boost option will be available once more.</sup> 

# Compact ovens

### **1Q** 700 CM778GNB1B

Compact pyrolytic oven with integral microwave Black with steel trim

design awards.

### **Award Winning** Compact Ovens reddot winner 2022 All compact ovens on these pages have been accredited with these prestigious