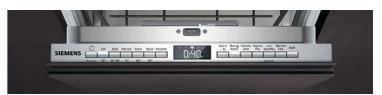

# Drawers

### **10** 500 BF525LMB1B

### Microwave

### Black with steel trim

### Microwave specifications Appliance type iQ 500 iQ 500 BF555LMB1B Model number TFT Touchdisplay with ClearText LCD white display LightControl Intutive operation Illuminated dial Soft Open / Soft Close drop down door Safety features Digital temperature display with proposal Heating up indicator / Residual heat indicator Control panel lock / Automatic safety switch off Key features Home Connect Oven assistant with Voice control cookControl / cookControl Plus / cookControl Pr roastingSensor/ roastingSensor Plus bakingSensor Plus Oven shelf position Cleaning system activeClean pyrolytic oven cleaning HumidClean Plus Back / roof / side ecoClean® Direct liners Hydrolyse manual ecoClean setting Cooking programmes hotAir cooking (3D or 4D) Microwave (number of combination options) CoolStart / fast preheat Full width surface grill hotAir grilling Centre surface grill Conventional / Conventional gentle Keep warm / Plate warming Low temperature cooking/ Dehydrate fullSteam / pulseSteam addedSteam AirFry with homeConnect app Dough proving / reheating/defros Performance / Technical information Product dimensions H x W x D (mm) 382 x 594 x 317 201 x 308 x 282 382 x 594 x 388 Cavity dimensions H x W x D (mm) 208 x 328 x 369 Cavity capacity (litres) 900 Number of power levels 220-230 Nominal voltage (volts) Total connected loading (watts) 1.45 Cable length (cm) 130 Minimum fuse protection 10A Interior lights Door glazing Energy efficiency data<sup>1</sup> Energy efficiency index Energy efficiency class Energy consumption per cycle hotAir (kWh) Energy consumption per cycle conventional (kWl

2 year warranty 2 year warranty

### ■ Yes, model has this feature. – Feature not available for this model.

Time to cook standard load (mins)

Full width enamelled pan / Wire shelves

Standard accessories

Data valid in this table as of April 2025. Subject to modification without prior notice.

### iQ 700 BI710D1B1B