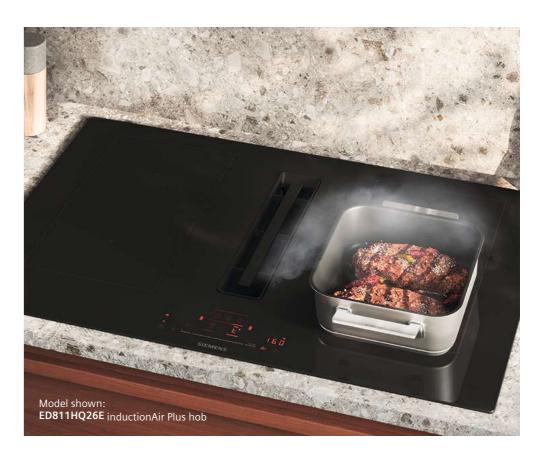

### The studioLine kitchen

The Siemens studioLine appliances all line up perfectly to create a guaranteed design statement, adding elegance and exclusivity to a kitchen. With superior design and cutting-edge functionality, the classic and iconic studioLine appliances with their black glass and blackSteel fascia will complement any high-end kitchen design. The studioLine models all elegantly feature the studioLine signature underneath the Siemens logo.

studioLine offers a complete kitchen solution with innovative technology such as the Individual Browning camera in the oven, sous-vide cooking, and the freeInduction hob for zoneless cooking.