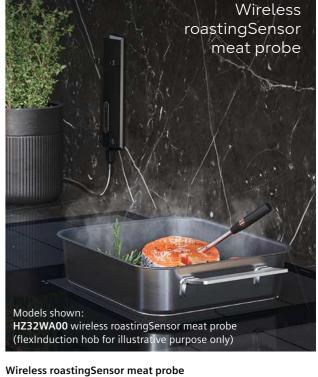

### roastingSensor Plus

Thanks to three measuring points, the innovative roasting thermometer is able to precisely and reliably measure the core temperature of a wide range of foods. Ideal for meat, poultry and fish, it can even be combined with the integrated microwave and the pulseSteam function. The roastingSensor Plus removes the need to keep checking on food.

### Single point roastingSensor

The roasting thermometer is able to precisely and reliably measure the internal temperature of dishes. By getting an accurate reading of the core temperature of boneless and fatless dishes, it can determine when they are perfectly done.