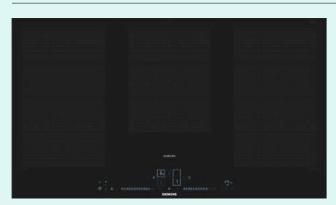

# Pyrolytic single ovens

### **IQ 700 HN978GQB1B**

Single oven with microwave function and added steam Black with steel trim

Award Winning Ovens All studioLine ovens on these pages have been

accredited with these prestigious design awards.

studioLine pyrolytic single ovens specifications

| Appliance type                                                    | Pyrolytic oven with microwave<br>function and added steam |
|-------------------------------------------------------------------|-----------------------------------------------------------|
| Design family                                                     | <b>TQ</b> 700                                             |
| Model number                                                      | HN978GQB1B                                                |
| Design characteristics                                            |                                                           |
| TFT Touchdisplay / TFT Touchdisplay Plus / TFT Touchdisplay Pro   | -1-1■                                                     |
| Glass handle                                                      |                                                           |
| softMove door opening and closing                                 |                                                           |
| Safety features                                                   |                                                           |
| Electronic control                                                |                                                           |
| Digital temperature display with proposal                         |                                                           |
| Heating up indicator / Residual heat indicator                    | ■/■                                                       |
| Control panel lock / Automatic safety switch off                  | ■/■                                                       |
| Door lock                                                         |                                                           |
| Key features                                                      |                                                           |
| Individual Browning with camera                                   |                                                           |
| Home Connect                                                      |                                                           |
| Oven assistant with Voice control                                 | •                                                         |
| varioSpeed                                                        | •                                                         |
| cookControl / cookControl Plus / cookControl Pro                  | -1-1■                                                     |
| roastingSensor / roastingSensor Plus                              | -1 <b>■</b>                                               |
| bakingSensor Plus                                                 |                                                           |
| Oven shelf positions                                              | 5                                                         |
| Cleaning system                                                   |                                                           |
| activeClean® pyrolytic oven cleaning                              |                                                           |
| humidClean Plus                                                   |                                                           |
| Back / roof / side ecoClean® Direct liners                        | -1-1-                                                     |
| Cooking programmes                                                |                                                           |
| Number of heating methods                                         | 27                                                        |
| hotAir cooking (3D or 4D)                                         | 4D                                                        |
| Microwave (number of combination options)                         |                                                           |
| coolStart / fast preheat                                          | ■/■                                                       |
| Full width surface grill / hotAir grilling / Centre surface grill |                                                           |
| Pizza Setting / Bottom heat / Intensive heat                      |                                                           |
| Conventional / Conventional gentle                                | ■/■                                                       |
| Keep warm / Plate warming                                         | ■/■                                                       |
| Low temperature cooking / Dehydrate                               | ■/■                                                       |
| fullSteam Plus / pulseSteam                                       | - I <b>■</b>                                              |
| Dough proving / Reheating / Defrost                               |                                                           |
| Performance / Technical information                               |                                                           |
| Product dimensions H x W x D (mm)                                 | 595 x 594 x 548                                           |
| Cavity capacity (litres)                                          | 67                                                        |
| Water tank volume (litres)                                        | 1                                                         |
| Maximum microwave power (W) <sup>2</sup> / Number of power levels | 800 / 5                                                   |
| Nominal voltage (volts)                                           | 220-240                                                   |
| Total connected loading (watts)                                   | 3600                                                      |
| Cable length (cm)                                                 | 120                                                       |
| Minimum fuse protection                                           | 16A                                                       |
| Interior lights                                                   |                                                           |
| Door glazing                                                      | Quadruple                                                 |
| Energy efficiency data                                            |                                                           |
| Energy efficiency index (%)                                       | N/A                                                       |
| Energy efficiency class                                           | N/A                                                       |
| Energy consumption per cycle hotAir (kWh)¹                        | N/A                                                       |
| Energy consumption per cycle conventional (kWh)¹                  | N/A                                                       |
| Standard accessories                                              |                                                           |
| Full width enamelled pan / Wire shelves                           | 1/2                                                       |
| Steam trays                                                       | -                                                         |
| Telescopic rails                                                  |                                                           |