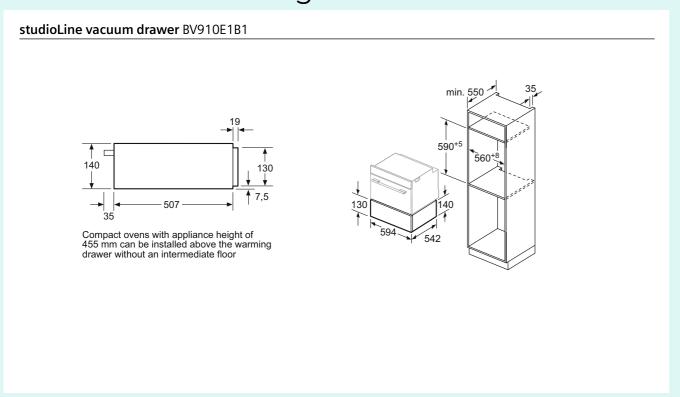

### iQ700 drawers range

| Display type                                                                        | 29cm Drawers                                                                                                                                             | 14cm Drawers                                                                                                                                          |                                                                                                                            |                                                     |
|-------------------------------------------------------------------------------------|----------------------------------------------------------------------------------------------------------------------------------------------------------|-------------------------------------------------------------------------------------------------------------------------------------------------------|----------------------------------------------------------------------------------------------------------------------------|-----------------------------------------------------|
|                                                                                     | Warming drawer                                                                                                                                           | Warming drawer                                                                                                                                        | Accessory drawer                                                                                                           | studioLine Vacuum drawer                            |
| All drawers have: Push/pull opening Heated ceramic base (excludes Accessory Drawer) | BI710D1B1B* Q  • 29cm height  • Maximum capacity  - plates 40  • Maximum capacity  - espresso cups 192  • Temperature levels 4  *core product on page 63 | BI710C1B1B* Q  • 14cm height  • Maximum capacity - plates 12  • Maximum capacity - espresso cups 64  • Temperature levels 4  *core product on page 63 | BI710E1B1*  • 14cm height  • Maximum capacity - plates 14  • Maximum capacity - espresso cups 64  *core product on page 63 | BV910E1B1 • 14cm height • 3 vacuum sealing settings |