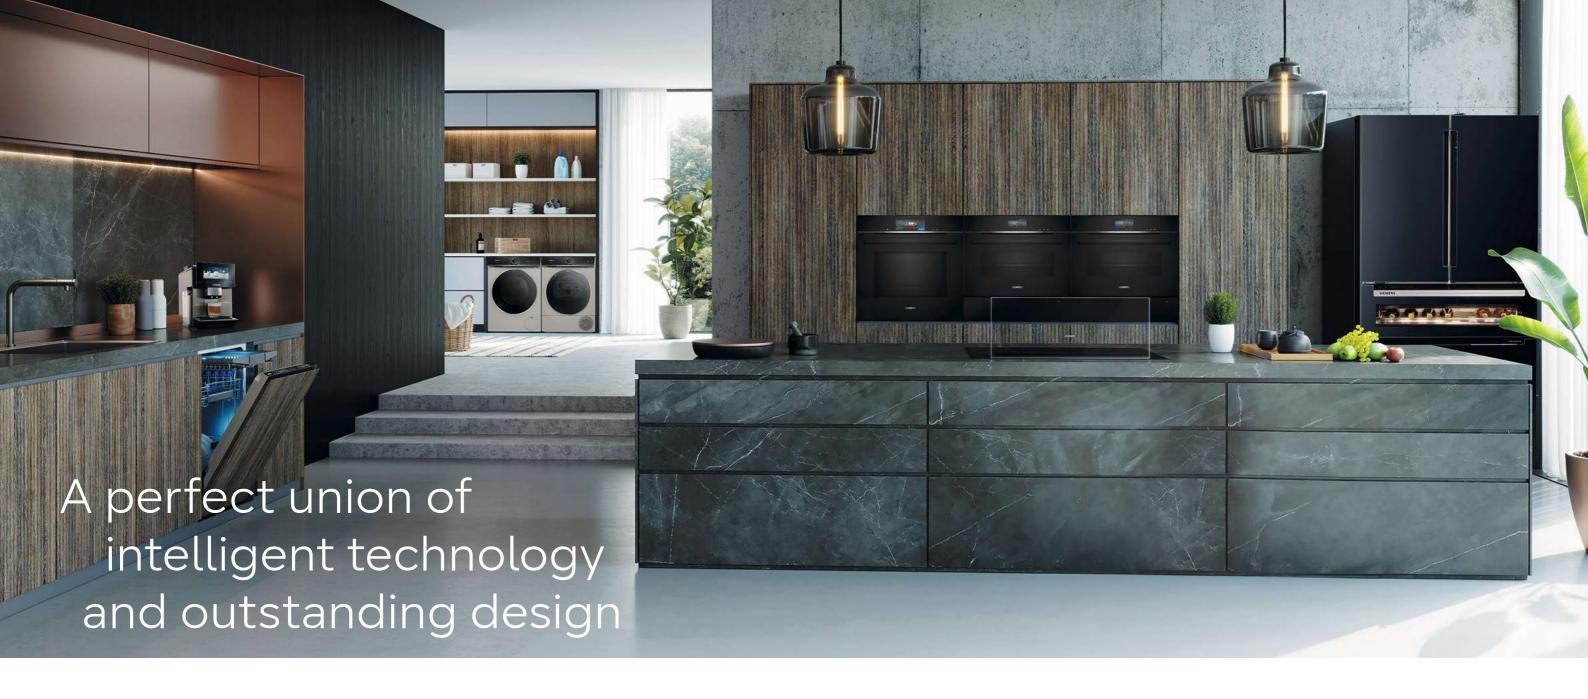

### The studioLine kitchen

The Siemens studioLine appliances all line up perfectly to create a guaranteed design statement, adding elegance and exclusivity to a kitchen. With superior design and cutting-edge functionality, the classic and iconic studioLine appliances with their black glass and blackSteel fascia will complement any high-end kitchen design. The studioLine models all elegantly feature the studioLine signature underneath the Siemens logo.

studioLine offers a complete kitchen solution with innovative technology such as the Individual Browning camera in the oven, sous-vide cooking, and the freeInduction hob for zoneless cooking.