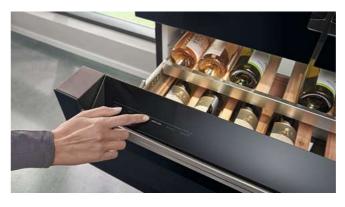

The studioLine vacuum drawer is the perfect appliance for anyone who wants to elevate their cooking experience at home. It is a little known versatile kitchen accessory in its own right and can be used for so much more than cooking sous-vide. It can be used to quickly add flavour or marinade foods, extend storage life of ingredients, and even reseal opened jars and bottles.