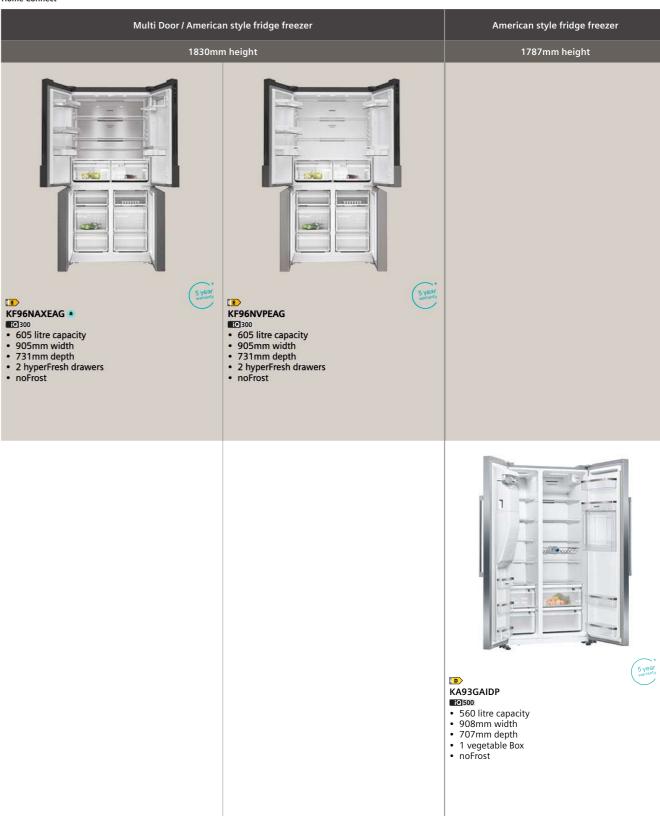

eTwister and receive up to 20 ice cubes at once right away. The water tank is very easy to remove for reliable refilling.

#### Explore more features that work around busy lifestyles.



#### safetyGlass shelves

All safety glass shelves are made from extra strong, easy-to-clean glass. If something tips over, the spillage is contained and does not spill into the rest of the refrigerator compartment.



#### Holiday mode

Holiday Mode will ensure that food in the freezer stays cold enough to maintain freshness whilst reducing its energy output. Our fridges also feature a warning alarm that signals when the door has been left open, ensuring that energy is not needlessly wasted and preserving the food inside.

# Cooling product overview

Freestanding multi door / American fridge freezer







# Cooling product overview

Freestanding fridge freezers



#### Freestanding single door fridges and freezers





# Wine cabinet





#### IQ 500 KW36KATGA

Freestanding wine cabinet Silver, glass door











#### Wine cabinet specifications

| Appliance type                              | Freestanding wine cabinet       |
|---------------------------------------------|---------------------------------|
| Design family                               | iQ 500                          |
| Model number                                | KW36KATGA                       |
| Design features                             |                                 |
| Colour of door panels                       | Silver                          |
| Colour of side panels                       | Black