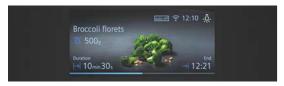

### Display options available for iQ700 single ovens and compact ovens.

The iQ700 range oven menu comes with a high resolution TFT Touchdisplay in three different sizes. Each display type is designed to complement each other and coordinate effortlessly. The high-contrast colour screen offers smooth and intuitive navigation and gives access to all features by a simple touch. It is even easier to select the perfect settings with 'favourites' which can be accessed directly from the main menu.