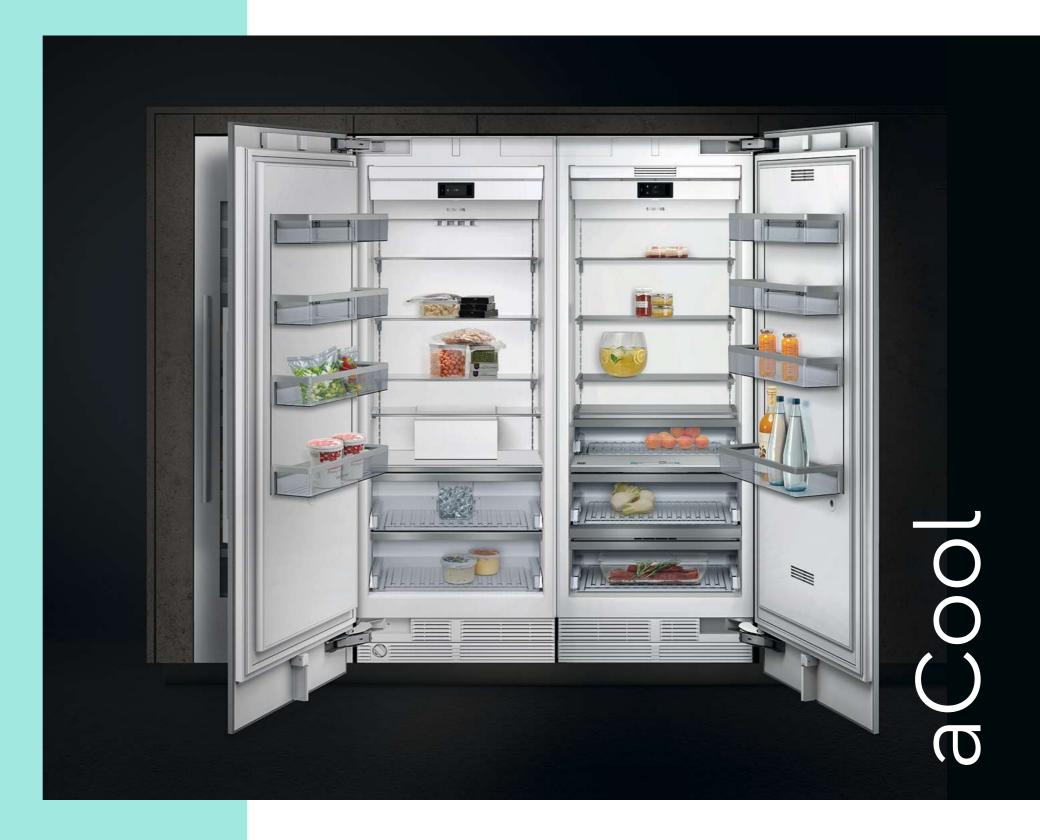

Installing two appliances on top of each other Air exchange

A: Air inlet ≥ 200 cm<sup>2</sup>

# Oven technical diagrams

# Microwave oven technical diagrams

# Drawer technical diagrams

# Coffee centre technical diagrams

# iQ700 oven product overview