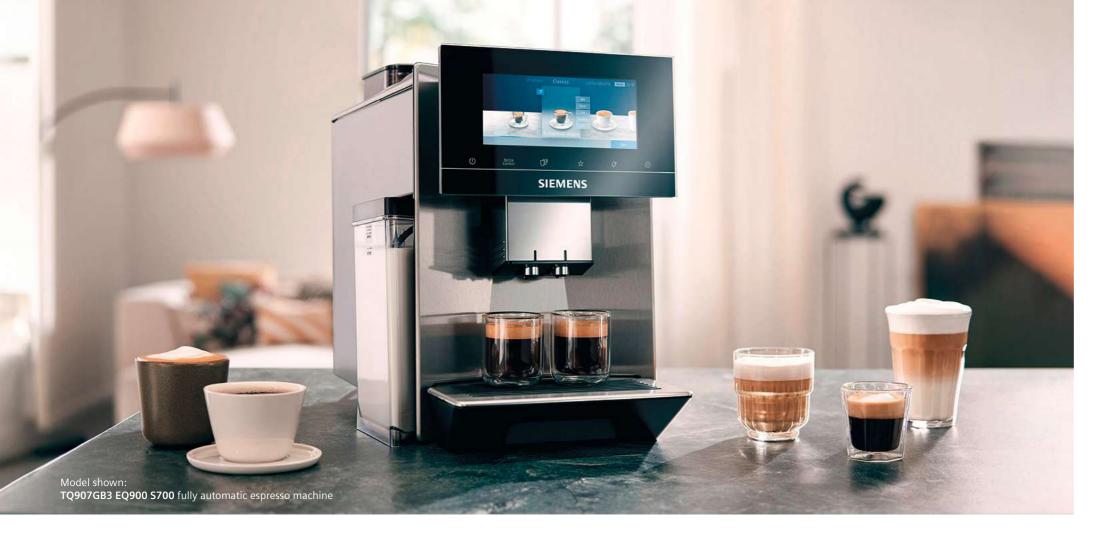

### Coffee Machines

- coffeeWorld: A wide range of additional coffee specialties from around the world are available exclusively from the app.
- coffeePlaylist: A playlist can be built by asking each guest to submit their own coffee preferences via the app and the whole beverage list can then be transferred remotely to the coffee machine. The drinks will be prepared one after the other.

### The coffee solution.

For coffee connoisseurs, adding a Siemens coffee centre to the design can be a great solution. This versatile machine will provide a variety of specialist coffees at the touch of a button.