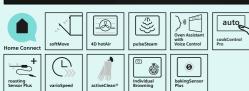

### auto cookControl Pro

### cookControl Pro

Pre-installed, automated baking and roasting programmes in the oven guarantee ideal preparation. The chosen dish can be simply selected via the clearly arranged TFT Touchdisplay and the oven's sensors then control the process. The preferred result can be selected from various suggestions depending on time or preferences. The oven automatically applies the correct settings and functions then turns off when the dish is ready. More programmes can be downloaded by connecting the oven with a registered Siemens Home Appliance App account.

### roastingSensor Plus

Thanks to three measuring points, the innovative roasting thermometer is able to precisely and reliably measure the core temperature of a wide range of foods. Ideal for meat, poultry and fish, it can even be combined with the integrated microwave and the pulseSteam function. The roastingSensor Plus removes the need to keep checking on food.

### bakingSensor Plus

Thanks to bakingSensor Plus the oven can detect when the baking process is complete. Select the required dish and the innovative sensor technology fitted inside selected iQ700 ovens can automatically control the baking process for consistently delicious results. The bakingSensor constantly measures the humidity levels in the oven interior and is therefore able to determine when the dish is fully cooked and ready.

### softMove

For effortless operation of the oven door, the dampers ensure gentle and quiet opening every time. Available on all iQ700 built-in ovens.

### 4D hotAir

The innovative technology of the fan motor enables optimum heat distribution around the interior of the oven, as the oven is programmed to change the rotating direction of the fan every few minutes. Due to even distribution of heat within the cavity, cooking on up to 4 shelf levels is possible (for compact appliances up to 3 shelves). Food therefore always turns out perfectly, no matter which shelf it is placed on.

### pulseSteam

Siemens ovens and compact appliances with pulseSteam are real all-rounders for more flexibility when cooking. Steam can easily be added while baking and roasting with hot air. Multi-function options offer the perfect cooking method for any food, preserving everything that is important: flavour, smell, texture and nutrients. Siemens combi-steam ovens do not just work with hot air but also with top and bottom heating and grilling, so bread, cakes and roasts come out just right: crisp on the outside and moist on the inside.