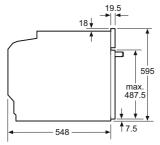

| Aroma Select                                      | Aroma Select                                           | -                                             | -                                            |  |
| 6 71 1 17                    |                                                                         | _                                     | _                                                 | _                                                      |                                               |                                              |  |

Yes, model has this feature. – Feature not available for this model.

## Oven technical diagrams

Single ovens HM778GMB1B, HB778G3B1B, HM776G1B1B, HB776G1B1B, HB736G1B1B, HB772G1B1B and HB732G1B1B







#### Single ovens HR776G1B1B HS758G3B1B, and HS736G1B1B







**A:** 19.5 mm

**B:** Space for appliance connection 320 x 115 mm

C: Ventilation space in the base min. 200 cm<sup>2</sup>



Note the pivoting range of the fascia.

#### Single ovens HB578GBS7B and HB537GBS3B





A: 19.5 mm
B: Space for appliance connection 320 x

#### Installation with a hob.





## Oven technical diagrams

#### Compact ovens CM778GNB1B, CM776G1B1B, CM736G1B1B and CM724G1B1B



#### Compact oven CS736G1B1



#### Compact microwave combination CM585AGS0B



#### Compact microwave oven CE732GXB1B



## Microwave oven technical diagrams

#### Microwave BF722L1B1B



#### Microwave BF555LMS0B



#### Microwave BF525LMS0B



## Warming drawer technical diagrams

#### Warming drawer BI710D1B1B

#### Warming d