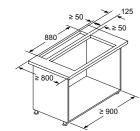

ED Code Of Conduct. <sup>3</sup>Sound power measured according to EN60704–3 on largest pipe diameter.

Data valid in this table as of April 2025. Subject to modification without prior notice.

**Five Year Warranty** – Available on all Siemens studioLine appliances listed in this brochure to protect against warranty 5 year manufacturing and material faults during this warranty period.

#### studioLine glassdraftAir hood LD98WMM66

Full range of technical diagrams for seamless installation can be found online at siemens-home.bsh-group.com/uk







A: Installation of motor unit on front/rear or offset laterally with max. 3 m clearance (special accessory required)

Motor unit must always be accessible



B: Exterior wall – U-value > 0.5 W/(m<sup>2</sup>K)

#### Combination with electric hob



Combination with gas hob is not possible

To prevent power loss, observe the following:

- Do not install upper cabinets above the appliance Clearance of open shelf elements above the appliance min. 650 mm (recommended)

- Clearance between appliance frame and wall min. 50 mm

#### Combination with electric hob

Standard installation: Partially laid around the toe kick



ation with gas hob is not possible To prevent power loss, observe the following:

- Distance between appliance frame and wall min. 50 mm



Standard: with worktop divider between downdraft and hob

Combination with gas hob is not possible To prevent power loss, observe the following:



Combination with gas hob is not possible To prevent power loss, observe the following:

#### Standard, top-mounted installation



Stan