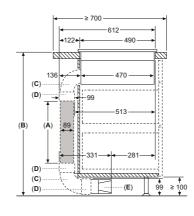

89mm Flat channel 90° vertical bend (short radius), for worktop depth minimum 60cm -HZ9VDSB4 outlet size 222mm x 89mm Connection piece for use between straight channel ducting components and bends – HZ9VDSS1 outlet size: 222mm x 89mm Flexible Connection piece for use between straight channel ducting components and bends – HZ9VDSS2 outlet size: 222mm x 89mm Straight Adaptor / Converter flat to round (Ø 150mm) -HZ9VDSI0 outlet size: 222mm x 89mm 90° Adaptor / Converter flat to round (Ø 150mm) -HZ9VDSI1 outlet size: 222mm x 89mm Diffusor for ducted recirculation -11-HZ9VRPD1 outlet size: 222mm x 89mm HZ9VRCR1 1 x set of cleanAir Plus recirculation filters

#### Additional planning notes for vented hob installation

Ducted recirculation using starter kit HZ9VDKR0 for min. 70cm worktop depth



- Install the filters into the hob (included with venting hob)
- Use the adhesive to seal the first bend into the back of the hob
- Discard the telescopic slider piece included with venting hob

Ducted recirculation using starter kit HZ9VDKR1 for min. 60cm worktop depth



Ducted exhaust extraction using -Starter kit HZ9VDKE1 for min. 60cm worktop depth



(included with venting hob) • Use the adhesive to seal the first bend into the back of the hob

• Discard the telescopic slider piece included with venting hob

• Install the filters into the hob



#### flexInduction, no-compromise cooking at its best.



Siemens flexInduction hobs are a must for diverse cooking. The cooking area can be tailored to individual needs, so it can either be used as a traditional induction hob with separate