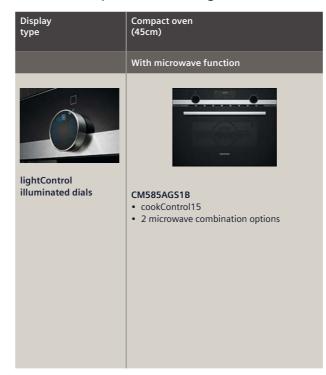

# for outstanding cooking creations: iQ500

The iQ500 ovens combine state-of-the-art technology and efficient cooking methods to reduce cooking times without compromising on food quality.

Featuring more traditional, yet stylish, illuminated and easy to use control dials, the coordinated lightControl design allows the single ovens, compact microwave combination ovens, built-in microwave ovens, and warming drawers to be installed together, both vertically and horizontally\*.

Siemens offers a coordinating iQ500 45cm compact microwave combination oven, featuring the same striking blue and white lightControl display as the iQ500 single ovens.

The standard microwave combination oven CM585AGS1B features a large 36cm ceramic base to allow for use of rectangular dishes compared to a turntable.

### lightControl

The lightControl dial highlights the chosen heating symbol with a striking blue light – making operating the oven into an intuitive and exciting experience. The design is consistent throughout the iQ500 range with the intuitive illuminated lightControl dials.