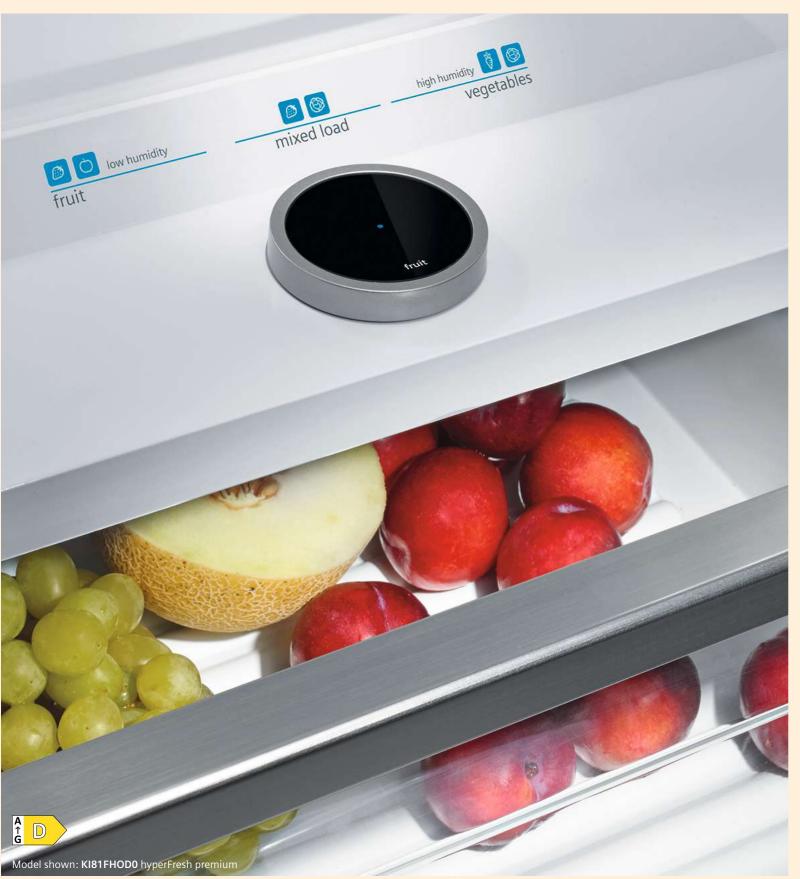

a gentle push will open the fridge or freezer door – and a gentle push will automatically and quietly close the door. Touchless functionality keeps the stylish kitchen design running seamlessly throughout. openAssist with voice command is available on KI81FHODO and GI81NHNEO only.

#### Control via Siemens Home Connect.

Thanks to the Siemens Home Appliances App, the refrigerator is connected anytime and anywhere. Control the functions of the fridge easily and conveniently via a smartphone, even when away enjoying a holiday in another country.

#### A fresh solution for fresh food.

Also equipped with innovative hyperFresh Premium 0°C technology, the iQ700 studioLine fridge offers the best conditions keeping fruit, vegetables, meat and fish fresh for longer.

# Keep food fresh for longer



#### hyperFresh technology:

Set the right conditions to ensure food stays fresh for longer: hyperFresh humidity drawers and near 0°C chiller drawers.





















Freshness controlled: hyperFresh The stylish hyperFresh control panel enables simple adjustment to the humidity in the fridge. The hyperFresh drawer with rippled base allows cool air to easily circulate around fruits and vegetables. As a result, the quality and freshness of food will be retained.



Shelf life maximised: hyperFresh Plus The hyperFresh Plus drawer does not just store food, it provides the right conditions to keep ingredients fresh for longer. Whether it is being used for storing fruits or vegetables, it will increase shelf life and reduce food wastage. Simply switch between the 2 control settings, and t