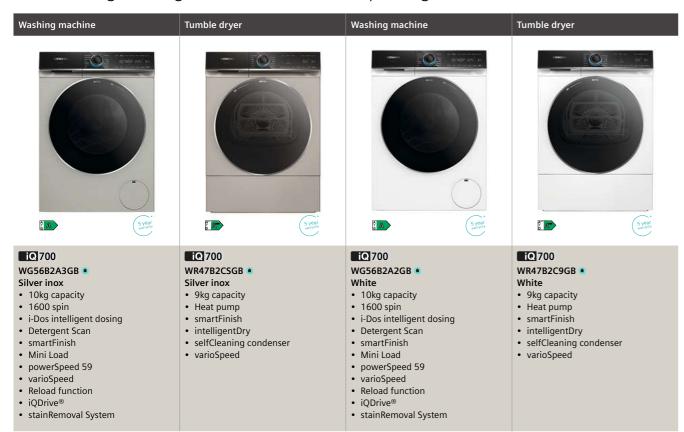

innovative features wash, rinse and spin clothes in under an hour.





### Wash&Dry60 and Wash&Drv45

With just one push of the button, the washer dryer perfectly washes and carefully dries up to 1kg of laundry in only 60 minutes on iQ500 WN54G1A1GB and even faster, in 45 minutes on iQ700 WN54C2ATGB. Perfect for when clothes need to be prepared quickly.





drying capacity This model provides ultimate convenience. Ideal for families to wash and dry in one go with a larger-thanaverage load capacity.

10.5kg washing and 6kg





smartFinish

The smartFinish programme uses gentle steam to reduce wrinkles, cutting down ironing time. Even badly wrinkled shirts and blouses are significantly smoothed



# Laundry appliance product overview

Freestanding washing machine and tumble dryer range











### Freestanding washer dryer range



# Washing machines





### **iQ** 700 WG56B2A3GB

Freestanding washing machine Silver inox 1600rpm spin speed













Freestanding washing machine specifications

| Appliance type                                          | Freestanding washing machine