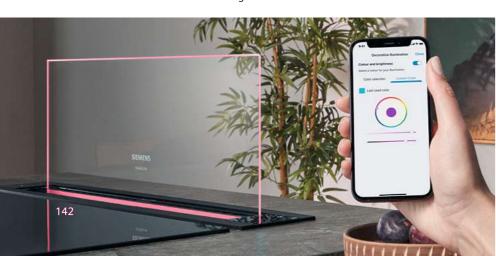

studioLine offers a complete kitchen solution with innovative technology such as the Individual Browning camera in the oven, sous-vide cooking, and the freeInduction hob for zoneless cooking.