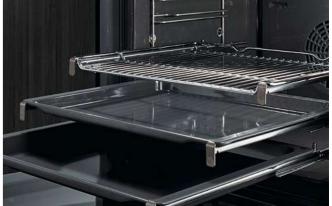

For iQ700, the optional telescopic rails and full width enameled pan are specially designed to be used with activeClean® so they do not need to be removed during the cleaning process. Only the wire shelf needs to be removed.

### iQ700 telescopic rails

Fully extendable telescopic rails are available as an optional extra on selected iQ700 ovens. Designed to glide smoothly and effortlessly out of the oven, these rails offer clear and comfortable access to food during cooking and to remove the food once cooked without having to reach into the hot oven. Versions suited to pyrolytic models which can remain in the appliance during the cleaning cycle are also available, for effortless cleaning of the oven and the rails at the same time.