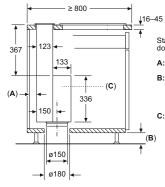

hob



Combination with gas hob is not possible

To prevent power loss, observe the following:

- Do not install upper cabinets above the appliance Clearance of open shelf elements above the appliance min. 650 mm (recommended)

- Clearance between appliance frame and wall min. 50 mm

#### Combination with electric hob

Standard installation: Partially laid around the toe kick



ation with gas hob is not possible To prevent power loss, observe the following:

- Distance between appliance frame and wall min. 50 mm



Standard: with worktop divider between downdraft and hob

Combination with gas hob is not possible To prevent power loss, observe the following:



Combination with gas hob is not possible To prevent power loss, observe the following:

#### Standard, top-mounted installation



Standard: with worktop divider between downdraft and hob

- A: ≥ 20 mm between the Guided Air suction area and a cabinet wall
  B: ≥ 60 mm for air recirculation
- ≥ 100 mm for air extraction with ducting

C: Motor unit must always be accessible

#### Seamless, top-mounted installation

#### (Special accessory required)



Installation with fully laid pipework to the toe kick for poorly insulated exterior walls or above cold floors

#### A: Worktop overlap to kitchen cabinet



- Do not install upper cabinets or open shelf elements above the appliance
- Left/right distance between appliance and wall/adjacent upper cabinet min. 500 mm

#### ination with electric hob less, top-mounted installati



A. Workton overlan to kitchen cabinet

- Do not install upper cabinets or open shelf elements