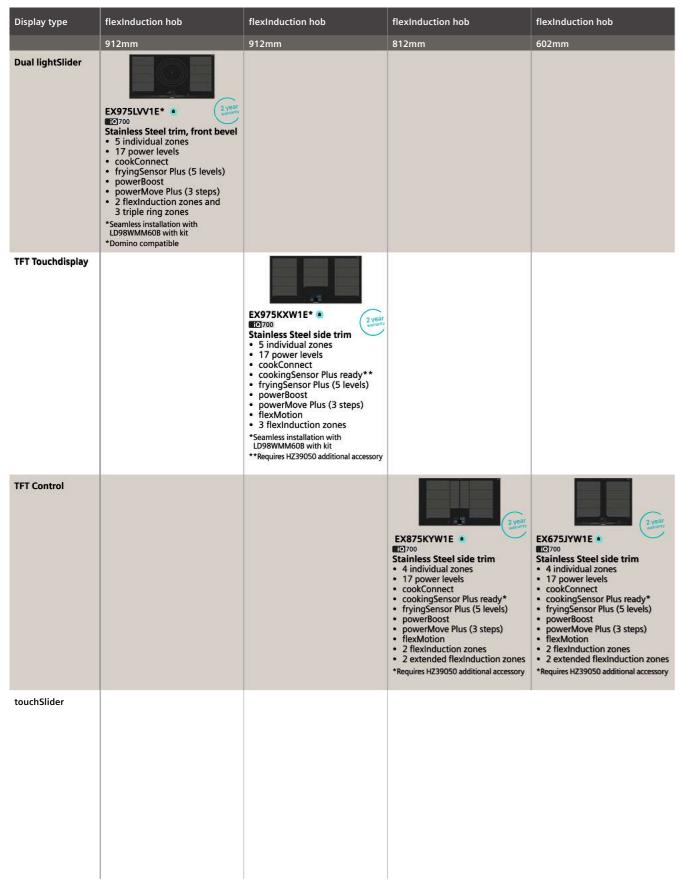

### varioSpeed

When time is of the essence use the varioSpeed function to cut down cooking time by up to 50%.

Intuitive to use and a real "all-rounder" – add the microwave function to the chosen heating mode to enjoy delicious and refined dishes faster.

varioSpeed delivers outstanding results such as soft textures and crispy crusts all in record time.

### Achieve the best results.