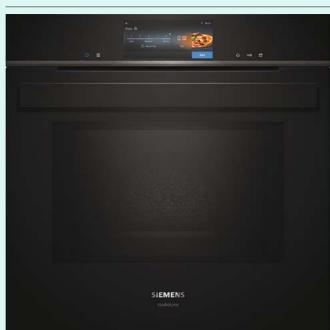

### **IQ 700 HN978GQB1B**

Single oven with microwave function and added steam Black with steel trim

Award Winning Ovens All studioLine ovens on these pages have been

accredited with these prestigious design awards.

studioLine pyrolytic single ovens specifications

| Appliance type                                                    | Pyrolytic oven with microwave<br>function and added steam |
|-------------------------------------------------------------------|-----------------------------------------------------------|
| Design family                                                     | <b>TQ</b> 700                                             |
| Model number                                                      | HN978GQB1B                                                |
| Design characteristics                                            |                                                           |
| TFT Touchdisplay / TFT Touchdisplay Plus / TFT Touchdisplay Pro   | -1-1■                                                     |
| Glass handle                                                      |                                                           |
| softMove door opening and closing                                 |                                                           |
| Safety features                                                   |                                                           |
| Electronic control                                                |                                                           |
| Digital temperature display with proposal                         |                                                           |
| Heating up indicator / Residual heat indicator                    | ■/■                                                       |
| Control panel lock / Automatic safety switch off                  | ■/■                                                       |
| Door lock                                                         |                                                           |
| Key features                                                      |                                                           |
| Individual Browning with camera                                   |                                                           |
| Home Connect                                                      |                                                           |
| Oven assistant with Voice control                                 | •                                                         |
| varioSpeed                                                        | •                                                         |
| cookControl / cookControl Plus / cookControl Pro                  | -1-1■                                                     |
| roastingSensor / roastingSensor Plus                              | -1 <b>■</b>                                               |
| bakingSensor Plus                                                 |                                                           |
| Oven shelf positions                                              | 5                                                         |
| Cleaning system                                                   |                                                           |
| activeClean® pyrolytic oven cleaning                              |                                                           |
| humidClean Plus                                                   |                                                           |
| Back / roof / side ecoClean® Direct liners                        | -1-1-                                                     |
| Cooking programmes                                                |                                                           |
| Number of heating methods                                         | 27                                                        |
| hotAir cooking (3D or 4D)                                         | 4D                                                        |
| Microwave (number of combination options)                         |                                                           |
| coolStart / fast preheat                                          | ■/■                                                       |
| Full width surface grill / hotAir grilling / Centre surface grill |                                                           |
| Pizza Setting / Bottom heat / Intensive heat                      |                                                           |
| Conventional / Conventional gentle                                | ■/■                                                       |
| Keep warm / Plate warming                                         | ■/■                                                       |
| Low temperature cooking / Dehydrate                               | ■/■                                                       |
| fullSteam Plus / pulseSteam                                       | - I <b>■</b>                                              |
| Dough proving / Reheating / Defrost                               |                                                           |
| Performance / Technical information                               |                                                           |
| Product dimensions H x W x D (mm)                                 | 595 x 594 x 548                                           |
| Cavity capacity (litres)                                          | 67                                                        |
| Water tank volume (litres)                                        | 1                                                         |
| Maximum microwave power (W) <sup>2</sup> / Number of power levels | 800 / 5                                                   |
| Nominal voltage (volts)                                           | 220-240                                                   |
| Total connected loading (watts)                                   | 3600                                                      |
| Cable length (cm)                                                 | 120                                                       |
| Minimum fuse protection                                           | 16A                                                       |
| Interior lights                                                   |                                                           |
| Door glazing                                                      | Quadruple                                                 |
| Energy efficiency data                                            |                                                           |
| Energy efficiency index (%)                                       | N/A                                                       |
| Energy efficiency class                                           | N/A                                                       |
| Energy consumption per cycle hotAir (kWh)¹                        | N/A                                                       |
| Energy consumption per cycle conventional (kWh)¹                  | N/A                                                       |
| Standard accessories                                              |                                                           |
| Full width enamelled pan / Wire shelves                           | 1/2                                                       |
| Steam trays                                                       | -                                                         |
| Telescopic rails                                                  |                                                           |