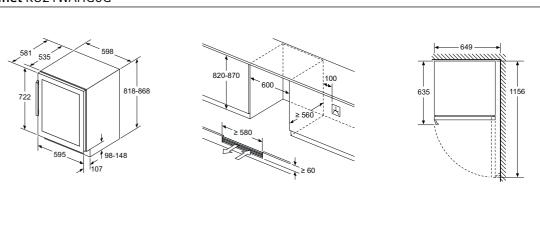

### iQ500 compact oven range

### iQ500 drawer range

| Display type                                                | 10cm Drawer                                                                                                                |
|-------------------------------------------------------------|----------------------------------------------------------------------------------------------------------------------------|
|                                                             | Warming drawer                                                                                                             |
| All drawers have: • Push/pull opening • Heated ceramic base | BI510CNR0B  • 14cm height  • Maximum capacity - plates 14  • Maximum capacity - espresso cups 64  • Temperature levels - 3 |

### 2 vear warrant

A two year warranty is available on all Siemens ovens and compact appliances listed in this brochure to protect against manufacturing and material faults during this warranty period.

# Pyrolytic single ovens

### **IQ** 700 HM778GMB1B

Single multi-function oven with integral microwave Black with steel trim

Award Winning

All ovens on these pages have been accredited with these prestigious design awards.

Ovens

### Pyrolytic single ovens specifications

| Appliance type                                                    | Single pyrolytic oven with<br>microwave function |
|-------------------------------------------------------------------|--------------------------------------------------|
| Design family                                                     | iQ 700                                           |
| Model number                                                      | HM778GMB1B                                       |
| Design characteristics                                            | Large Display                                    |
| TFT Touchdisplay Pro / TFT Touchdisplay Plus / TFT Touchdisplay   | ■1-1-                                            |
| softMove door opening and closing                                 |                                                  |
| Safety features                                                   |                                                  |
| Electronic control                                                |                                                  |
| Digital temperature display with proposal                         |                                                  |
| Heating up indicator / Residual heat indicator                    | ■/■                                              |
| Control panel lock / Automatic safety switch off                  | <b>I</b> /                                       |
| Door lock                                                         |                                                  |
| Key features                                                      |                                                  |
| Home Connect                                                      |                                                  |
| Oven assistant with Voice control                                 |                                                  |
| varioSpeed                                                        |                                                  |
| cookControl / cookControl Plus / cookControl Pro                  | -1-1                                             |
| roastingSensor / roastingSensor Plus                              | -1                                               |
| Oven shelf positions                                              | 5                                                |
| Cleaning System                                                   |                                                  |
| activeClean® pyrolytic oven cleaning                              |                                                  |
| humidClean Plus                                                   |                                                  |
| Back / roof / side ecoClean® Direct liners                        |                                                  |
| Cooking programmes                                                | 21                                               |
| hotAir cooking (3D or 4D)                                         | 4D                                               |
| Microwave (number of combination options)                         | 5                                                |
| coolStart / fast preheat                                          |                                                  |
| Full width surface grill / hotAir grilling / Centre surface grill |                                                  |
| Pizza Setting / Bottom heat / Intensive heat                      | -/-/-                                            |
| Conventional / Conventional gentle                                |                                                  |
| Keep warm / Plate warming                                         |                                                  |
| Low temperature cooking / Dehydrate                               | 1                                                |
| fullSteam Plus / pulseSteam                                       |                                                  |
| Reheating / Defrost                                               |                                                  |
| AirFry with homeConnect app                                       | -                                                |
| Performance / Technical information                               |                                                  |
| Product dimensions H x W x D (mm)                                 | 595 x 594 x 548                                  |
| Cavity capacity (litres)                                          | 67                                               |
| Water tank volume (litres)                                        | -                                                |
| Maximum microwave power (W) <sup>2</sup> / Number of power levels | 800 / 5                                          |
| Nominal voltage (volts)                                           | 220-240                                          |
| Total connected loading (watts)                                   | 3600                                             |
| Cable length (cm)                                                 | 120                                              |
| Minimum fuse protection                                           | 120<br>16A                                       |
| · · · · · · · · · · · · · · · · · · ·                             | I bA                                             |
| Interior lights                                                   |                                                  |
| Door glazing                                                      | Quadruple                                        |
| Energy efficiency data                                            |                                                  |
| Energy efficiency index (%)                                       | -                                                |
| Energy efficiency class                                           | -                                                |
| Energy consumption per cycle hotAir (kWh)¹                        | -                                                |
| Energy consumption per cycle conventional (kWh) <sup>1</sup>      | -                                                |
| Time to cook standard load (mins)                                 | -                                                |
| Largest baking sheet area (cm)                                    | 1290                                             |
| Standard accessories                                              |                                                  |
| Full width enamelled pan / Wire shelves                           | 1/2                                              |
| Steam trays                                                       | -                                                |
| Telescopic rails                                                  | Available as an accessory                        |