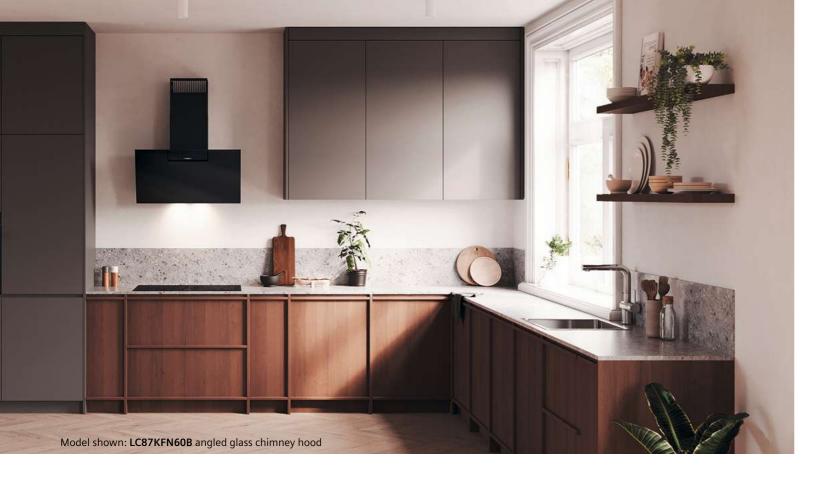

### The studioLine kitchen

The Siemens studioLine appliances all line up perfectly to create a guaranteed design statement, adding elegance and exclusivity to a kitchen. With superior design and cutting-edge functionality, the classic and iconic studioLine appliances with their black glass and blackSteel fascia will complement any high-end kitchen design. The studioLine models all elegantly feature the studioLine signature underneath the Siemens logo.

studioLine offers a complete kitchen solution with innovative technology such as the Individual Browning camera in the oven, sous-vide cooking, and the freeInduction hob for zoneless cooking.