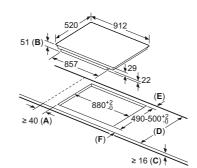

### varioSpeed

When time is of the essence use the varioSpeed function to cut down cooking time by up to 50%.

Intuitive to use and a real "all-rounder" – add the microwave function to the chosen heating mode to enjoy delicious and refined dishes faster.

varioSpeed delivers outstanding results such as soft textures and crispy crusts all in record time.

### Achieve the best results.