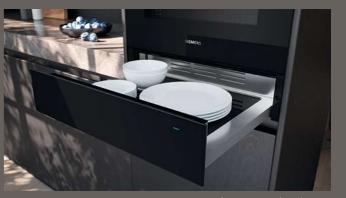

### Warming and accessory drawers

Perfect for warming plates, a Siemens warming drawer will keep food warm for latecomers – as well as keeping plates at an optimum temperature to ensure hot food keeps its warmth when plated. With adjustable temperatures of 40-80°C, a four-setting iQ700 14cm or 29cm high warming drawer can be installed as a standalone appliance, or acts as the perfect accompaniment to Siemens iQ700 ovens and compacts. If needing additional storage only, a matching 14cm accessory drawer is also available. The iQ500 range includes a 14cm high warming drawer featuring 3 settings – minimum, medium and maximum – designed to coordinate with Siemens iQ500 ovens and compacts. The perfect line up of compact appliances with warming drawer is sure to bring style and elegance to any refined kitchen space.

BI710C1B1B iQ700 warming drawer