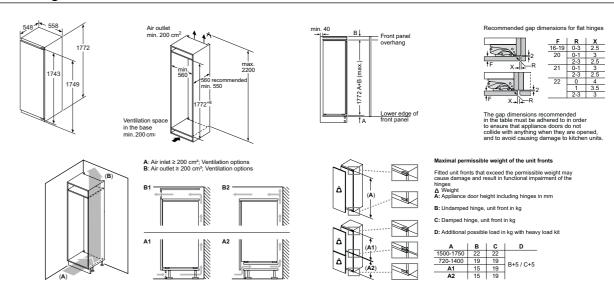

### iQ500 compact oven range

### iQ500 drawer range

| Display type                                                | 10cm Drawer                                                                                                                |
|-------------------------------------------------------------|----------------------------------------------------------------------------------------------------------------------------|
|                                                             | Warming drawer                                                                                                             |
| All drawers have: • Push/pull opening • Heated ceramic base | BI510CNR0B  • 14cm height  • Maximum capacity - plates 14  • Maximum capacity - espresso cups 64  • Temperature levels - 3 |

### 2 vear warrant

A two year warranty is available on all Siemens ovens and compact appliances listed in this brochure to protect against manufacturing and material faults during this warranty period.

# Pyrolytic single ovens

### **IQ** 700 HM778GMB1B

Single multi-function oven with integral microwave Black with steel trim

Award Winning

All ovens on these pages have been accredited with these prestigious design awards.

Ovens

### Pyrolytic single ovens specifications

| Appliance type                                                    | Single pyrolytic oven with<br>microwave function |
|-------------------------------------------------------------------|--------------------------------------------------|
| Design family                                                     | iQ 700                                           |
| Model number                                                      | HM778GMB1B                                       |
| Design characteristics                                            | Large Display                                    |
| TFT Touchdisplay Pro / TFT Touchdisplay Plus / TFT Touchdisplay   | ■1-1-                                            |
| softMove door opening and closing                                 |                                                  |
| Safety features                                                   |                                                  |
| Electronic control                                                |                                                  |
| Digital temperature display with proposal                         |                                                  |
| Heating up indicator / Residual heat indicator                    | ■/■                                              |
| Control panel lock / Automatic safety switch off                  | <b>I</b> /                                       |
| Door lock                                                         |                                                  |
| Key features                                                      |                                                  |
| Home Connect                                                      |                                                  |
| Oven assistant with Voice control                                 |                                                  |
| varioSpeed                                                        |                                                  |
| cookControl / cookControl Plus / cookControl Pro                  | -1-1                                             |
| roastingSensor / roastingSensor Plus                              | -1                                               |
| Oven shelf positions                                              | 5                                                |
| Cleaning System                                                   |                                                  |
| activeClean® pyrolytic oven cleaning                              |                                                  |
| humidClean Plus                                                   |                                                  |
| Back / roof / side ecoClean® Direct liners                        |                                                  |
| Cooking programmes                                                | 21                                               |
| hotAir cooking (3D or 4D)                                         | 4D                                               |
| Microwave (number of combination options)                         | 5                                                |
| coolStart / fast preheat                                          |                                                  |
| Full width surface grill / hotAir grilling / Centre surface grill |                                                  |
| Pizza Setting / Bottom heat / Intensive heat                      | -/-/-                                            |
| Conventional / Conventional gentle                                |                                                  |
| Keep warm / Plate warming                                         |                                                  |
| Low temperature cooking / Dehydrate                               | 1                                                |
| fullSteam Plus / pulseSteam                                       |                                                  |
| Reheating / Defrost                                               |                                                  |
| AirFry with homeConnect app                                       | -                                                |
| Performance / Technical information                               |                                                  |
| Product dimensions H x W x D (mm)                                 | 595 x 594 x 548                                  |
| Cavity capacity (litres)                                          | 67                                               |
| Water tank volume (litres)                                        | -                                                |
| Maximum microwave power (W) <sup>2</sup> / Number of power levels | 800 / 5                                          |
| Nominal voltage (volts)                                           | 220-240                                          |
| Total connected loading (watts)                                   | 3600                                             |
| Cable length (cm)                                                 | 120                                              |
| Minimum fuse protection                                           | 120<br>16A                                       |
| · · · · · · · · · · · · · · · · · · ·                             | I bA                                             |
| Interior lights                                                   |                                                  |
| Door glazing                                                      | Quadruple                                        |
| Energy efficiency data                                            |                                                  |
| Energy efficiency index (%)                                       | -                                                |
| Energy efficiency class                                           | -                                                |
| Energy consumption per cycle hotAir (kWh)¹                        | -                                                |
| Energy consumption per cycle conventional (kWh) <sup>1</sup>      | -                                                |
| Time to cook standard load (mins)                                 | -                                                |
| Largest baking sheet area (cm)                                    | 1290                                             |
| Standard accessories                                              |                                                  |
| Full width enamelled pan / Wire shelves                           | 1/2                                              |
| Steam trays                                                       | -                                                |
| Telescopic rails                                                  | Available as an accessory                        |