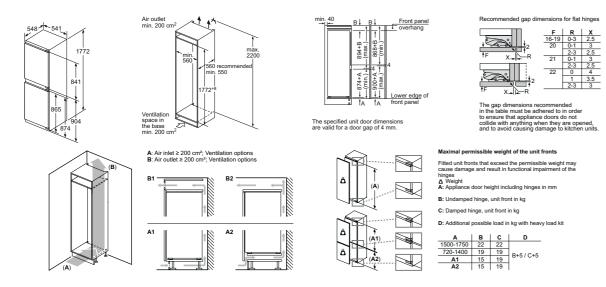

### iQ500 compact oven range

### iQ500 drawer range

| Display type                                                | 10cm Drawer                                                                                                                |
|-------------------------------------------------------------|----------------------------------------------------------------------------------------------------------------------------|
|                                                             | Warming drawer                                                                                                             |
| All drawers have: • Push/pull opening • Heated ceramic base | BI510CNR0B  • 14cm height  • Maximum capacity - plates 14  • Maximum capacity - espresso cups 64  • Temperature levels - 3 |

### 2 vear warrant

A two year warranty is available on all Siemens ovens and compact appliances listed in this brochure to protect against manufacturing and material faults during this warranty period.

# Pyrolytic single ovens

### **IQ** 700 HM778GMB1B

Single multi-function oven with integral microwave Black with steel trim

Award Winning

All ovens on these pages have been accredited with these prestigious design awards.

Ovens

### Pyrolytic single ovens specifications

| Appliance type                                                    | Single pyrolytic oven with<br>microwave function |
|-------------------------------------------------------------------|--------------------------------------------------|
| Design family                                                     | iQ 700                                           |
| Model number                                                      | HM778GMB1B                                       |
| Design characteristics                                            | Large Display                                    |
| TFT Touchdisplay Pro / TFT Touchdisplay Plus / TFT Touchdisplay   | ■1-1-                                            |
| softMove door opening and closing                                 |                                                  |
| Safety features                                                   |                                                  |
| Electronic control                                                |                                                  |
| Digital temperature display with proposal                         |                                                  |
| Heating up indicator / Residual heat indicator                    | ■/■                                              |
| Control panel lock / Automatic safety switch off                  | <b>I</b> /                                       |
| Door lock                                                         |                                                  |
| Key features                                                      |                                                  |
| Home Connect                                                      |                                                  |
| Oven assistant with Voice control                                 |                                                  |
| varioSpeed                                                        |                                                  |
| cookControl / cookControl Plus / cookControl Pro                  | -1-1                                             |
| roastingSensor / roastingSensor Plus                              | -1                                               |
| Oven shelf positions                                              | 5                                                |
| Cleaning System                                                   |                                                  |
| activeClean® pyrolytic oven cleaning                              |                                                  |
| humidClean Plus                                                   |                                                  |
| Back / roof / side ecoClean® Direct liners                        |                                                  |
| Cooking programmes                                                | 21                                               |
| hotAir cooking (3D or 4D)                                         | 4D                                               |
| Microwave (number of combination options)                         | 5                                                |
| coolStart / fast preheat                                          |                                                  |
| Full width surface grill / hotAir grilling / Centre surface grill |                                                  |
| Pizza Setting / Bottom heat / Intensive heat                      | -/-/-                                            |
| Conventional / Conventional gentle                                |                                                  |
| Keep warm / Plate warming                                         |                                                  |
| Low temperature cooking / Dehydrate                               | 1                                                |
| fullSteam Plus / pulseSteam                                       |                                                  |
| Reheating / Defrost                                               |                                                  |
| AirFry with homeConnect app                                       | -                                                |
| Performance / Technical information                               |                                                  |
| Product dimensions H x W x D (mm)                                 | 595 x 594 x 548                                  |
| Cavity capacity (litres)                                          | 67                                               |
| Water tank volume (litres)                                        | -                                                |
| Maximum microwave power (W) <sup>2</sup> / Number of power levels | 800 / 5                                          |
| Nominal voltage (volts)                                           | 220-240                                          |
| Total connected loading (watts)                                   | 3600                                             |
| Cable length (cm)                                                 | 120                                              |
| Minimum fuse protection                                           | 120<br>16A                                       |
| · · · · · · · · · · · · · · · · · · ·                             | I bA                                             |
| Interior lights                                                   |                                                  |
| Door glazing                                                      | Quadruple                                        |
| Energy efficiency data                                            |                                                  |
| Energy efficiency index (%)                                       | -                                                |
| Energy efficiency class                                           | -                                                |
| Energy consumption per cycle hotAir (kWh)¹                        | -                                                |
| Energy consumption per cycle conventional (kWh) <sup>1</sup>      | -                                                |
| Time to cook standard load (mins)                                 | -                                                |
| Largest baking sheet area (cm)                                    | 1290                                             |
| Standard accessories                                              |                                                  |
| Full width enamelled pan / Wire shelves                           | 1/2                                              |
| Steam trays                                                       | -                                                |
| Telescopic rails                                                  | Available as an accessory                        |