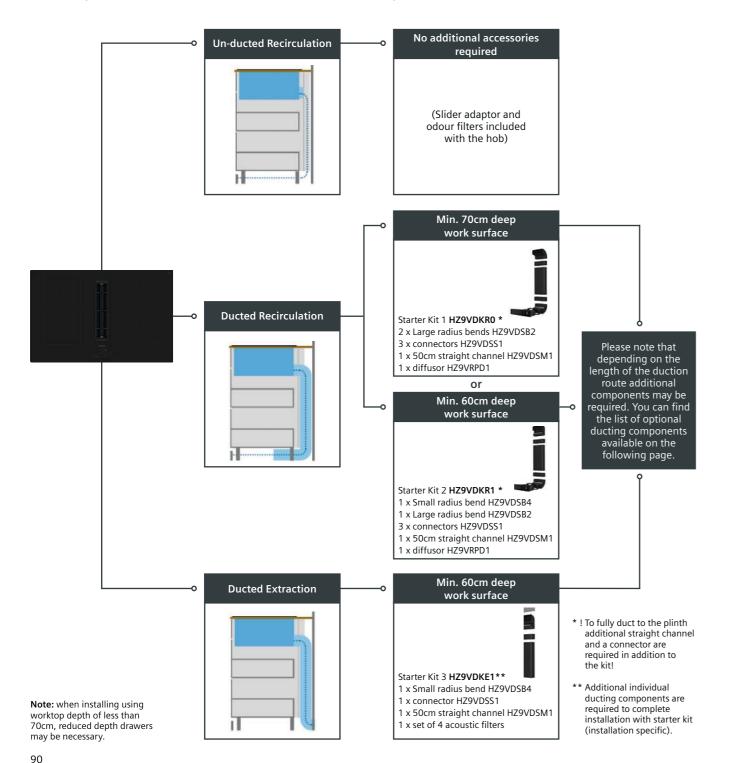

he appliance, and safe-guarding the appliance from damage.





#### The perfect fit.

#### Size flexibility

The inductionAir Plus hob comes in 3 variants of size: 60cm, 70cm and 80cm. This means that, whatever space is available, there is an inductionAir Plus hob that will fit in perfectly.

#### Installation options

There are 4 different ways to install the inductionAir Plus hob, giving you plenty of options as to how and where to install it.

See page 90-91 for an outline of installation options and accessory requirements.



Scan to view installation options

8

## Venting hobs – installation options

Depending on your chosen extraction route we have created a selection of ducting kits to simplify the installation process.

Select your chosen extraction mode from the options below.



#### Optional additional individual ducting components 500mm long flat channel ducting section -HZ9VDSM1 outlet size 222mm x 89mm 1000mm long flat channel ducting section -HZ9VDSM2 outlet size 222mm x 89mm Flat channel 90° horizontal bend, for worktop depth minimum 65cm – HZ9VDSB1 outlet size: 222mm x 89mm Flat channel 90° vertical bend (large radius), for worktop depth minimum 70cm – HZ9VDSB2 outlet size 222mm x 89mm Flat channel 90° vertical bend (medium radius), for worktop depth minimum 65cm – HZ9VDSB3 outlet size: 222mm x 89mm Flat channel 90° vertical bend (short radius), for worktop depth minimum 60cm -HZ9VDSB4 outlet size 222mm x 89mm Connection piece for use between straight channel ducting components and bends – HZ9VDSS1 outlet size: 222mm x 89mm Flexible Connection piece for u