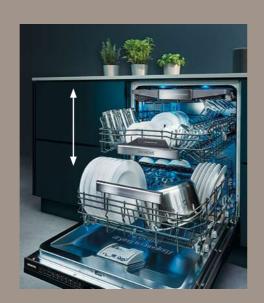

.

The priority zone for gentle and thorough washing of the most valuable glasses.



#### glassZone

Thanks to the glassZone, even the most valuable of glasses can go in the dishwasher with peace of mind. The six integrated nozzles ensure continuous but gentle water supply which enables thorough cleaning without damaging sensitive materials. In addition, integrated soft anti-slip elements give a secure hold, protect against mechanical stress and prevent damage to glass rims. Available on iQ700 and iQ500 dishwashers.

Create the perfect space in the dishwasher for any load.



#### rackMatic™

Available across all storage solutions, this feature conveniently allows the user to raise and lower the height of the top basket to create more or less space, even when the dishwasher is loaded.





#### Storage solutions for added flexibility and better results.



#### varioDrawer

By adding a third shelf for cutlery, varioDrawer removes the need for a cutlery basket and creates more space.



#### varioFlex basket system

The varioFlex basket has 2 flexible areas in the top rack and 4 in the bottom, providing extra flexibility within the dishwasher to create more space for larger items.





# flexComfort basket

#### flexComfort basket system

These baskets have the ability to fold down certain compartments within the cavity for extra room – the top rack has 2 areas that can be adjusted for extra flexibility, whilst the bottom basket has 8 areas that can be adjusted to create more space. The inside of your dishwasher is constantly adaptable. Anti-slip elements and stemware suppo