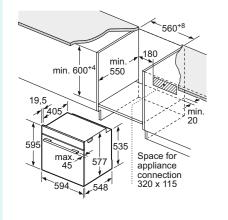

|     |
|--------------------------------------------|----------------|--------------|-----|
| Hob type                                   | min. workt     | op thickness |     |
|                                            | fitted         | flush        | 3/  |
| Induction hob                              | 37 mm          | 38 mm        | 3// |
| Full surface<br>Induction hob              | 47 mm          | 48 mm        |     |
| Gas hob                                    | 30 mm          | 38 mm        | 34  |
| Electric hob                               | 27 mm          | 30 mm        |     |
|                                            |                |              |     |



A: Air inlet ≥ 200 cm<sup>2</sup>

### studioLine single ovens HB978GNB1B, HB976GMB1B and HB974GLB1B



Note the pivoting range of the fascia.





If the appliance will be installed underneath a hob, the following worktop thicknesses (including substructure if necessary) must be taken into account.

| Hob type                      | min. worktop thicknes |       |  |
|-------------------------------|-----------------------|-------|--|
|                               | fitted                | flush |  |
| Induction hob                 | 37 mm                 | 38 mm |  |
| Full surface<br>Induction hob | 47 mm                 | 48 mm |  |
| Gas hob                       | 30 mm                 | 38 mm |  |
| Electric hob                  | 27 mm                 | 30 mm |  |



studioLine single ovens HR976GMB1B, HS956GCB1B and HS958KDB1







If the appliance will be installed underneath