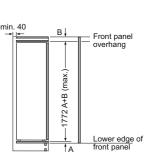

# Pyrolytic single ovens

### **IQ 700 HN978GQB1B**

Single oven with microwave function and added steam Black with steel trim

Award Winning Ovens All studioLine ovens on these pages have been

accredited with these prestigious design awards.

studioLine pyrolytic single ovens specifications

| Appliance type                                                    | Pyrolytic oven with microwave<br>function and added steam |
|-------------------------------------------------------------------|-----------------------------------------------------------|
| Design family                                                     | <b>TQ</b> 700                                             |
| Model number                                                      | HN978GQB1B                                                |
| Design characteristics                                            |                                                           |
| TFT Touchdisplay / TFT Touchdisplay Plus / TFT Touchdisplay Pro   | -1-1■                                                     |
| Glass handle                                                      |                                                           |
| softMove door opening and closing                                 |                                                           |
| Safety features                                                   |                                                           |
| Electronic control                                                |                                                           |
| Digital temperature display with proposal                         |                                                           |
| Heating up indicator / Residual heat indicator                    | ■/■                                                       |
| Control panel lock / Automatic safety switch off                  | ■/■                                                       |
| Door lock                                                         |                                                           |
| Key features                                                      |                                                           |
| Individual Browning with camera                                   |                                                           |
| Home Connect                                                      |                                                           |
| Oven assistant with Voice control                                 | •                                                         |
| varioSpeed                                                        | •                                                         |
| cookControl / cookControl Plus / cookControl Pro                  | -1-1■                                                     |
| roastingSensor / roastingSensor Plus                              | -1 <b>■</b>                                               |
| bakingSensor Plus                                                 |                                                           |
| Oven shelf positions                                              | 5                                                         |
| Cleaning system                                                   |                                                           |
| activeClean® pyrolytic oven cleaning                              |                                                           |
| humidClean Plus                                                   |                                                           |
| Back / roof / side ecoClean® Direct liners                        | -1-1-                                                     |
| Cooking programmes                                                |                                                           |
| Number of heating methods                                         | 27                                                        |
| hotAir cooking (3D or 4D)                                         | 4D                                                        |
| Microwave (number of combination options)                         |                                                           |
| coolStart / fast preheat                                          | ■/■                                                       |
| Full width surface grill / hotAir grilling / Centre surface grill |                                                           |
| Pizza Setting / Bottom heat / Intensive heat                      |                                                           |
| Conventional / Conventional gentle                                | ■/■                                                       |
| Keep warm / Plate warming                                         | ■/■                                                       |
| Low temperature cooking / Dehydrate                               | ■/■                                                       |
| fullSteam Plus / pulseSteam                                       | - I <b>■</b>                                              |
| Dough proving / Reheating / Defrost                               |                                                           |
| Performance / Technical information                               |                                                           |
| Product dimensions H x W x D (mm)                                 | 595 x 594 x 548                                           |
| Cavity capacity (litres)                                          | 67                                                        |
| Water tank volume (litres)                                        | 1                                                         |
| Maximum microwave power (W) <sup>2</sup> / Number of power levels | 800 / 5                                                   |
| Nominal voltage (volts)                                           | 220-240                                                   |
| Total connected loading (watts)                                   | 3600                                                      |
| Cable length (cm)                                                 | 120                                                       |
| Minimum fuse protection                                           | 16A                                                       |
| Interior lights                                                   |                                                           |
| Door glazing                                                      | Quadruple                                                 |
| Energy efficiency data                                            |                                                           |
| Energy efficiency index (%)                                       | N/A                                                       |
| Energy efficiency class                                           | N/A                                                       |
| Energy consumption per cycle hotAir (kWh)¹                        | N/A                                                       |
| Energy consumption per cycle conventional (kWh)¹                  | N/A                                                       |
| Standard accessories                                              |                                                           |
| Full width enamelled pan / Wire shelves                           | 1/2                                                       |
| Steam trays                                                       | -                                                         |
| Telescopic rails                                                  |                                                           |