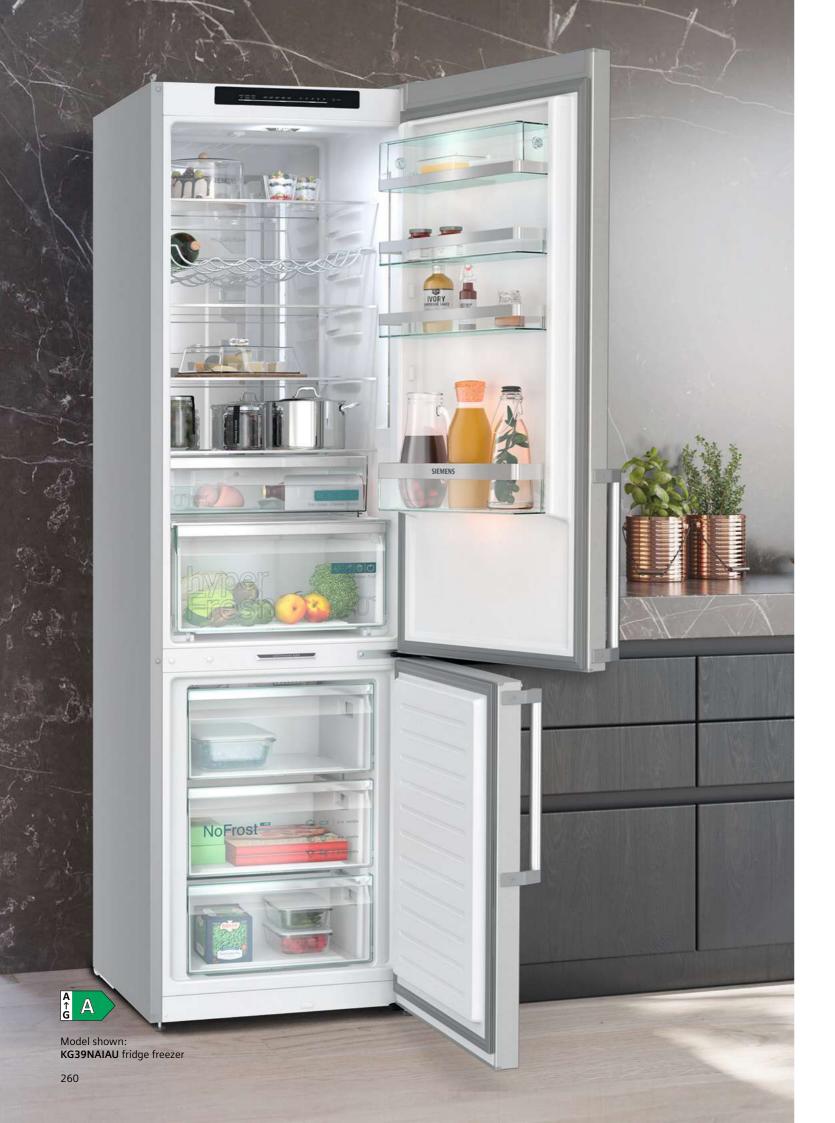

e                  |
| Height of product (mm)                      | 1787                                 |
| Width of product (mm)                       | 908                                  |
| Depth of product (mm)                       | 707                                  |

<sup>1</sup> Actual energy consumption will depend on how the appliance is used and where it is located.

<sup>2</sup> Climate zone SN = designed to operate in ambient temperature of +10°C to 32°C. Climate zone T = designed to operate in ambient temperature of +18°C to 43°C.

Data valid in this table as of April 2025. Subject to modification without prior notice.  $^{\star} \text{5 year warranty} \cdot \text{Offer dates: } \text{01.04.25} - \text{31.03.26}. \text{ T\&C's apply. Online registration required.}$ 



# Freestanding fridge freezers







#### iQ 500 KG39NAIAU

Freestanding fridge freezer **Brushed steel anti-fingerprint** 









Freestanding fridge freezer noFrost specifications

| Appliance type                              | Freestanding fridge freezer noFros                           |  |
|---------------------------------------------|--------------------------------------------------------------|--|
| Design family                               | iQ 500                                                       |  |
| Model number                                | KG39NAIAU                                                    |  |
| Design features                             |                                                              |  |
| Colour of door panels