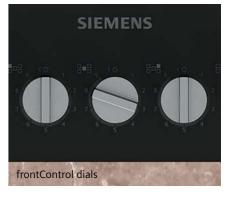

### lightControl

The lightControl dial highlights the chosen heating symbol with a striking blue light – making operating the oven into an intuitive and exciting experience. The design is consistent throughout the iQ500 range with the intuitive illuminated lightControl dials.