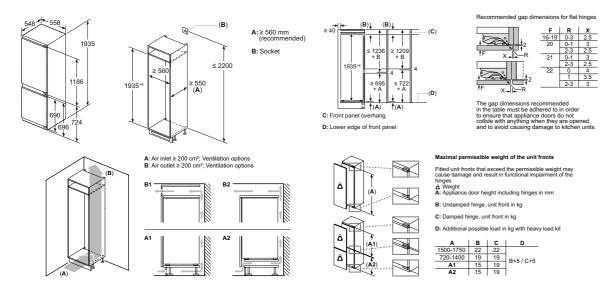

### iQ500 compact oven range

### iQ500 drawer range

| Display type                                                | 10cm Drawer                                                                                                                |
|-------------------------------------------------------------|----------------------------------------------------------------------------------------------------------------------------|
|                                                             | Warming drawer                                                                                                             |
| All drawers have: • Push/pull opening • Heated ceramic base | BI510CNR0B  • 14cm height  • Maximum capacity - plates 14  • Maximum capacity - espresso cups 64  • Temperature levels - 3 |

### 2 vear warrant

A two year warranty is available on all Siemens ovens and compact appliances listed in this brochure to protect against manufacturing and material faults during this warranty period.

# Pyrolytic single ovens

### **IQ** 700 HM778GMB1B

Single multi-function oven with integral microwave Black with steel trim

Award Winning

All ovens on these pages have been accredited with these prestigious design awards.

Ovens

### Pyrolytic single ovens specifications

| Appliance type                                                    | Single pyrolytic oven with<br>microwave function |
|-------------------------------------------------------------------|--------------------------------------------------|
| Design family                                                     | iQ 700                                           |
| Model number                                                      | HM778GMB1B                                       |
| Design characteristics                                            | Large Display                                    |
| TFT Touchdisplay Pro / TFT Touchdisplay Plus / TFT Touchdisplay   | ■1-1-                                            |
| softMove door opening and closing                                 |                                                  |
| Safety features                                                   |                                                  |
| Electronic control                                                |                                                  |
| Digital temperature display with proposal                         |                                                  |
| Heating up indicator / Residual heat indicator                    | ■/■                                              |
| Control panel lock / Automatic safety switch off                  | <b>I</b> /                                       |
| Door lock                                                         |                                                  |
| Key features                                                      |                                                  |
| Home Connect                                                      |                                                  |
| Oven assistant with Voice control                                 |                                                  |
| varioSpeed                                                        |                                                  |
| cookControl / cookControl Plus / cookControl Pro                  | -1-1                                             |
| roastingSensor / roastingSensor Plus                              | -1                                               |
| Oven shelf positions                                              | 5                                                |
| Cleaning System                                                   |                                                  |
| activeClean® pyrolytic oven cleaning                              |                                                  |
| humidClean Plus                                                   |                                                  |
| Back / roof / side ecoClean® Direct liners                        |                                                  |
| Cooking programmes                                                | 21                                               |
| hotAir cooking (3D or 4D)                                         | 4D                                               |
| Microwave (number of combination options)                         | 5                                                |
| coolStart / fast preheat                                          |                                                  |
| Full width surface grill / hotAir grilling / Centre surface grill |                                                  |
| Pizza Setting / Bottom heat / Intensive heat                      | -/-/-                                            |
| Conventional / Conventional gentle                                |                                                  |
| Keep warm / Plate warming                                         |                                                  |
| Low temperature cooking / Dehydrate                               | 1                                                |
| fullSteam Plus / pulseSteam                                       |                                                  |
| Reheating / Defrost                                               |                                                  |
| AirFry with homeConnect app                                       | -                                                |
| Performance / Technical information                               |                                                  |
| Product dimensions H x W x D (mm)                                 | 595 x 594 x 548                                  |
| Cavity capacity (litres)                                          | 67                                               |
| Water tank volume (litres)                                        | -                                                |
| Maximum microwave power (W) <sup>2</sup> / Number of power levels | 800 / 5                                          |
| Nominal voltage (volts)                                           | 220-240                                          |
| Total connected loading (watts)                                   | 3600                                             |
| Cable length (cm)                                                 | 120                                              |
| Minimum fuse protection                                           | 120<br>16A                                       |
| · · · · · · · · · · · · · · · · · · ·                             | I bA                                             |
| Interior lights                                                   |                                                  |
| Door glazing                                                      | Quadruple                                        |
| Energy efficiency data                                            |                                                  |
| Energy efficiency index (%)                                       | -                                                |
| Energy efficiency class                                           | -                                                |
| Energy consumption per cycle hotAir (kWh)¹                        | -                                                |
| Energy consumption per cycle conventional (kWh) <sup>1</sup>      | -                                                |
| Time to cook standard load (mins)                                 | -                                                |
| Largest baking sheet area (cm)                                    | 1290                                             |
| Standard accessories                                              |                                                  |
| Full width enamelled pan / Wire shelves                           | 1/2                                              |
| Steam trays                                                       | -                                                |
| Telescopic rails                                                  | Available as an accessory                        |