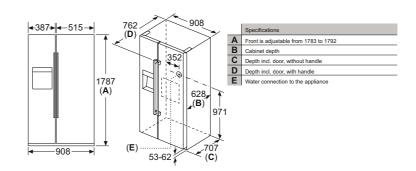

y extended

B: Add 25 mm for fixed spacers on back



A: Front is adjustable from 1830 to 1847 mm, with front levelling feet fully





A: Ritchen cabinet or worktop depth
 B: Wall
 Drawers can be pulled and taken out with door open to 90°



#### Multi Door / American Style fridge freezer KF96DPXEA



- A: Front is adjustable 1830–1847 mm, with front levelling feet fully extended
- B: Add 25 mm for fixed spacers on back
- C: Water connection position







#### Multi Door / American Style fridge freezers KF96NAXEAG and KF96NVPEAG



A: Front is adjustable from 1830 to 1847, with front levelling feet fully extended
 B: Add 25 for fixed spacers on back



A: Front is adjustable from 1830 to 1847, with front levelling feet fully extended







#### American Style fridge freezer KA93GAIDP







# Innovative features for sparkling results

## Siemens built-in dishwashers feature modern design and innovative ideas for seamless living.

Siemens dishwashers are equipped with practical innovations such as varioSpeed Plus, which washes and dries your dishes three times faster than the average cycle, and Zeolith® drying technology that transforms humidity into heat for gentle and effective drying results.

With maximum flexibility from adjustable baskets and foldable racks to stylish innovations such as sideLight and timeLight floor projection, Siemens dishwashers provide the perfect balance between modern design and innovative technology. The ideal solution for family dinners or hosting parties for friends with the assurance of sparkling clean dishes and glasses.



#### Siemens