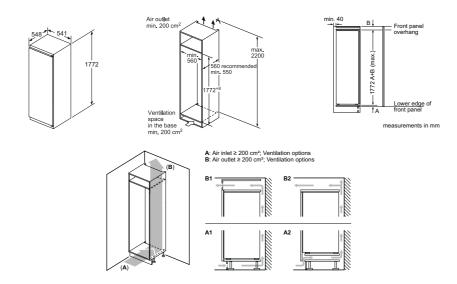

### iQ500 compact oven range

### iQ500 drawer range

| Display type                                                | 10cm Drawer                                                                                                                |
|-------------------------------------------------------------|----------------------------------------------------------------------------------------------------------------------------|
|                                                             | Warming drawer                                                                                                             |
| All drawers have: • Push/pull opening • Heated ceramic base | BI510CNR0B  • 14cm height  • Maximum capacity - plates 14  • Maximum capacity - espresso cups 64  • Temperature levels - 3 |

### 2 vear warrant

A two year warranty is available on all Siemens ovens and compact appliances listed in this brochure to protect against manufacturing and material faults during this warranty period.

# Pyrolytic single ovens

### **IQ** 700 HM778GMB1B

Single multi-function oven with integral microwave Black with steel trim

Award Winning

All ovens on these pages have been accredited with these prestigious design awards.

Ovens

### Pyrolytic single ovens specifications

| Appliance type                                                    | Single pyrolytic oven with<br>microwave function |
|-------------------------------------------------------------------|--------------------------------------------------|
| Design family                                                     | iQ 700                                           |
| Model number                                                      | HM778GMB1B                                       |
| Design characteristics                                            | Large Display                                    |
| TFT Touchdisplay Pro / TFT Touchdisplay Plus / TFT Touchdisplay   | ■1-1-                                            |
| softMove door opening and closing                                 |                                                  |
| Safety features                                                   |                                                  |
| Electronic control                                                |                                                  |
| Digital temperature display with proposal                         |                                                  |
| Heating up indicator / Residual heat indicator                    | ■/■                                              |
| Control panel lock / Automatic safety switch off                  | <b>I</b> /                                       |
| Door lock                                                         |                                                  |
| Key features                                                      |                                                  |
| Home Connect                                                      |                                                  |
| Oven assistant with Voice control                                 |                                                  |
| varioSpeed                                                        |                                                  |
| cookControl / cookControl Plus / cookControl Pro                  | -1-1                                             |
| roastingSensor / roastingSensor Plus                              | -1                                               |
| Oven shelf positions                                              | 5                                                |
| Cleaning System                                                   |                                                  |
| activeClean® pyrolytic oven cleaning                              |                                                  |
| humidClean Plus                                                   |                                                  |
| Back / roof / side ecoClean® Direct liners                        |                                                  |
| Cooking programmes                                                | 21                                               |
| hotAir cooking (3D or 4D)                                         | 4D                                               |
| Microwave (number of combination options)                         | 5                                                |
| coolStart / fast preheat                                          |                                                  |
| Full width surface grill / hotAir grilling / Centre surface grill |                                                  |
| Pizza Setting / Bottom heat / Intensive heat                      | -/-/-                                            |
| Conventional / Conventional gentle                                |                                                  |
| Keep warm / Plate warming                                         |                                                  |
| Low temperature cooking / Dehydrate                               | 1                                                |
| fullSteam Plus / pulseSteam                                       |                                                  |
| Reheating / Defrost                                               |                                                  |
| AirFry with homeConnect app                                       | -                                                |
| Performance / Technical information                               |                                                  |
| Product dimensions H x W x D (mm)                                 | 595 x 594 x 548                                  |
| Cavity capacity (litres)                                          | 67                                               |
| Water tank volume (litres)                                        | -                                                |
| Maximum microwave power (W) <sup>2</sup> / Number of power levels | 800 / 5                                          |
| Nominal voltage (volts)                                           | 220-240                                          |
| Total connected loading (watts)                                   | 3600                                             |
| Cable length (cm)                                                 | 120                                              |
| Minimum fuse protection                                           | 120<br>16A                                       |
| · · · · · · · · · · · · · · · · · · ·                             | I bA                                             |
| Interior lights                                                   |                                                  |
| Door glazing                                                      | Quadruple                                        |
| Energy efficiency data                                            |                                                  |
| Energy efficiency index (%)                                       | -                                                |
| Energy efficiency class                                           | -                                                |
| Energy consumption per cycle hotAir (kWh)¹                        | -                                                |
| Energy consumption per cycle conventional (kWh) <sup>1</sup>      | -                                                |
| Time to cook standard load (mins)                                 | -                                                |
| Largest baking sheet area (cm)                                    | 1290                                             |
| Standard accessories                                              |                                                  |
| Full width enamelled pan / Wire shelves                           | 1/2                                              |
| Steam trays                                                       | -                                                |
| Telescopic rails                                                  | Available as an accessory                        |