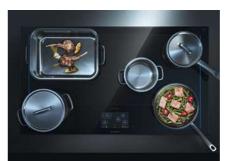

enting hobs EX870NX68E and EX800NX68E, keeps the hob staying flawless, even under regular use. Its coating significantly bolsters the scratch-resistance of the glass ceramic surface, to confidently combat salt and sugar and abrasive sponges, ensuring the hob maintains its pristine condition for longer.





#### cookingSensor Plus ready\*

Available on selected hobs, the cookingSensor Plus is an intelligent system, that once attached to the pot, precisely measures and keeps to the chosen temperature to avoid overboiling of water or milk. The cooktop communicates wirelessly via Bluetooth with the cookingSensor Plus which is attached to the pot, preventing any spilling accidents.

\*requires optional accessory HZ39050 cookingSensor Plus

Model shown left: **EX977KXX5E** flexInduction hob





### Experience the freedom of cooking: freeInduction and flexInduction.

The Siemens freeInduction hob offers all the benefits of induction cooking and more. The innovative full surface induction hob allows you to experience a new level of versatility, with total flexibility in size, shape and position of cookware.

With flexInduction, the flexible cooking zone automatically extends to accommodate extra-large cookware (up to 24cm) in diameter. If one zone is not big enough for your cookware, your hob takes control and activates more inductors for even heating. It is also an excellent option for using the Teppan Yaki accessory or griddle plates up to 40cm long.

Model shown above: **EZ977KZY1E** freeInduction hob



#### The best of both worlds: inductionAir Plus. Combining induction tech