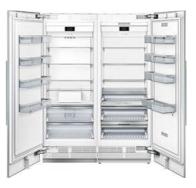

t ones:

- If the appliances are installed handle to handle you will need a side-by-side installation kit.
- If the appliances are installed handle to hinge you will need a heating kit.
- If the appliances are installed hinge to hinge you will need a heating kit.

Please note when the spacing between appliances is over 160mm the kits are not required.

#### Accessories

- CI60Z200 Heating kit
- CI60Z000 Installation kit for side-by-side installation (without heating kit)

CI18WP03 (left) wine cooler installed side-by-side with FI24NP33 (middle) freezer and CI30RP02 (right) fridge.







# A modular system providing endless possibilities

Build an individual cooling zone with studioLine aCool cooling appliances and experience space, sophisticated design and performance wrapped up in one.



#### Freezer and fridge

Experience the traditional side-by-side combination with a difference, with an aCool freezer and fridge, available in both a smaller or larger widths to suit all needs.



#### Wine cabinet, fridge and freezer Combine everyone's needs in one place

to make an outstanding visual and practical statement. Mix and match wine cabinet, fridge and freezer by placing them side-by-side and create a tailored set that meets all expectations.



#### Wine cabinet and fridge with bottom freezer drawer

In combination with a studioLine wine cabinet, the fridge with bottom freezer could be the right solution. A 'grand opening' to enjoy every day.



# aCool **studio**Line





#### aCool fridge freezer specifications

| Appliance type                    | aCool fridge freezer