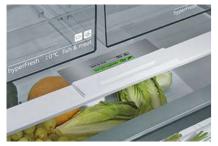

Installing two appliances on top of each other Air exchange

A: Air inlet ≥ 200 cm<sup>2</sup>

# Oven technical diagrams

# Microwave oven technical diagrams

# Drawer technical diagrams