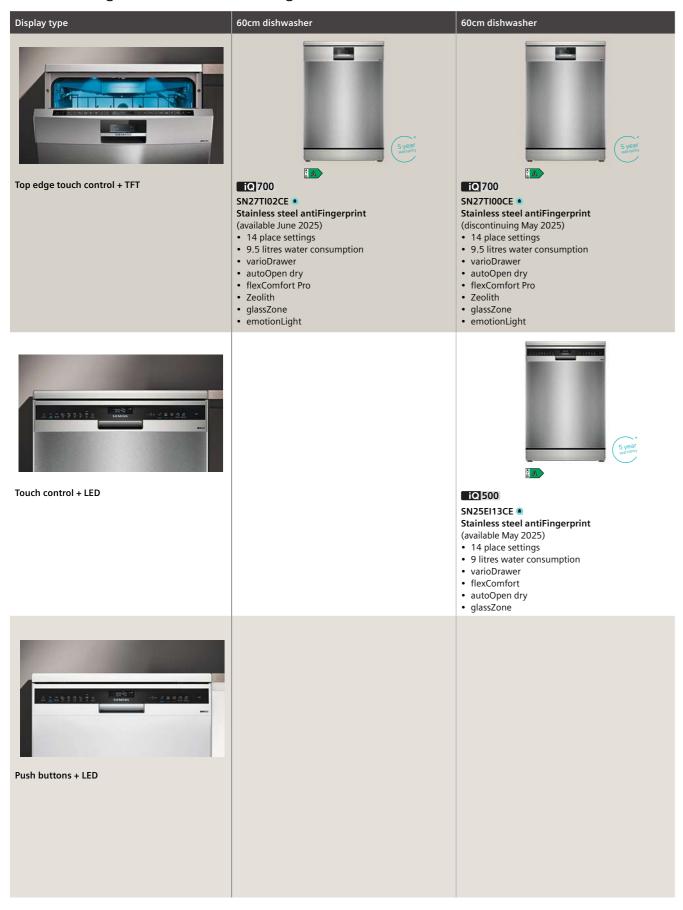

### A wide world of coffee to experience.

Get more with Siemens bean-to-cup coffee machines and built-in models. The Siemens Home Appliances App gives access to exclusive coffee drinks and intuitive remote functions directly via a smartphone, tablet or voice assistant.

### **Siemens Home Connect**

With the Siemens Home Appliances App additional features and drinks are available. Select from a range of additional drinks from coffeeWorld, either with a smart device or by asking a voice assistant to make the chosen drink. Push notifications are sent from the machine, for example, when the beans are running low or when the machine needs cleaning.

The coffeePlaylist allows creation of a list where each guest can personalise their own drink and remotely send the order to the machine so they are automatically prepared one after another.

Connected partners including Amazon Alexa, offer additional flexibility like making a drink using voice control whilst IFTTT allows the creation of bespoke applets connecting the coffee machine to other smart home appliances to create personalised routines.

### iQ 700 CT718L1B0

### Built-in coffee centre Black