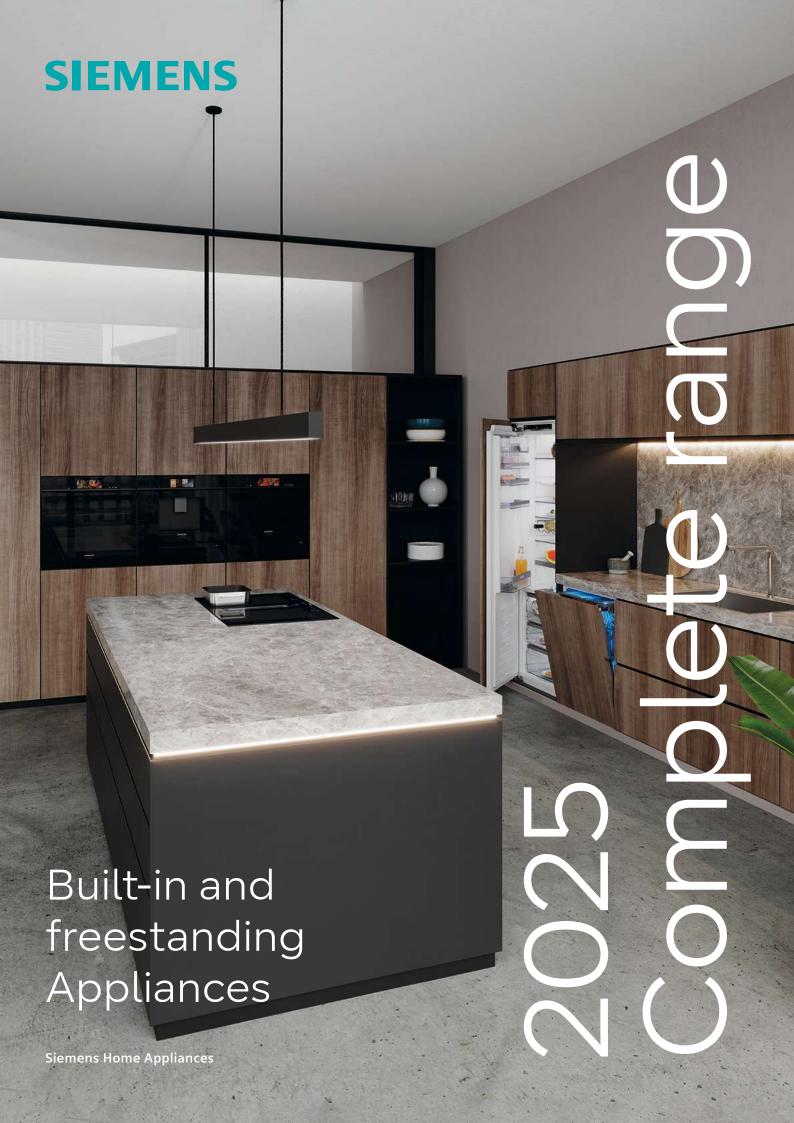

### Core range

| •                                                                                   |                               |
|-------------------------------------------------------------------------------------|-------------------------------|
| Cooking                                                                             | 10-77                         |
| Cooking overview                                                                    | 16-29                         |
| Pyrolytic single ovens                                                              | 52-53                         |
| Single ovens                                                                        | 54-57                         |
| Compact ovens                                                                       | 58-60                         |
| Microwaves                                                                          | 61-62                         |
| Warming drawers                                                                     | 63                            |
| Accessories                                                                         | 64-65                         |
| Coffee centres                                                                      | 66-71                         |
| Technical diagrams                                                                  | 72-77                         |
| Hobs                                                                                | 78-139                        |
|                                                                                     |                               |
| Hobs overview inductionAir Plus hobs                                                | 82-95<br>100-101              |
| flexInduction hobs                                                                  | 114-116                       |
| Induction hobs                                                                      | 117-119                       |
| quickLite ceramic hobs                                                              | 122-123                       |
| Technical diagrams                                                                  | 124-127                       |
| Gas hobs                                                                            | 132-133                       |
| Technical diagrams                                                                  | 134-135                       |
| Domino hobs                                                                         | 136-137                       |
| Technical diagrams                                                                  | 138-139                       |
| Hoods                                                                               | 140-179                       |
|                                                                                     | 140-179                       |
| Hoods overview<br>Worktop ventilation                                               | 144-151<br>160-161            |
| inductionAir Plus hobs                                                              | 162-163                       |
| Decorative hoods                                                                    | 164-165                       |
| Box chimney hoods                                                                   | 166-167                       |
| Integrated design hoods                                                             | 168-169                       |
| Telescopic hood                                                                     | 170                           |
| Integrated hood                                                                     | 171                           |
| Canopy hoods                                                                        | 172-173                       |
| Technical diagrams                                                                  | 174-179                       |
| Cooling                                                                             | 192-269                       |
| Built-in                                                                            | 102 200                       |
| Cooling overview                                                                    | 196-205                       |
| Fridge freezers – noFrost                                                           | 214-217                       |
| Fridge freezers – Horrost<br>Fridge freezers – IowFrost                             | 218-217                       |
| Single door fridges and freezers                                                    | 220-225                       |
| Wine cabinets                                                                       | 226-227                       |
| Technical diagrams                                                                  | 228-233                       |
| Freestanding                                                                        |                               |
| Cooling overview                                                                    | 234-247                       |
| Wine cabinet                                                                        | 252-253                       |
| Multi-door / American Style fridge freezer                                          | 254-257                       |
| Traditional American Style fridge freezer                                           | 258-259                       |
| Fridge freezers                                                                     | 260-263                       |
| Upright single door fridges                                                         | 264-265                       |
| Upright single door freezers                                                        | 266-267                       |
| Technical diagrams                                                                  | 268-269                       |
| Dishwashers                                                                         | 270-303                       |
| Built-in                                                                            |                               |
| Dishwashers overview                                                                | 274-281                       |
| 60cm fully integrated dishwashers                                                   | 287-289                       |
| 45cm slimline dishwasher                                                            | 290                           |
| Technical diagrams                                                                  | 291                           |
| Freestanding                                                                        | 202.202                       |
| Dishwashers overview                                                                | 292-299                       |
| 60cm dishwashers                                                                    | 302-306                       |
| Laundry appliances                                                                  | 304-335                       |
| Built-in                                                                            | 204 200                       |
| Laundry overview                                                                    | 304-309                       |
| Washing machine                                                                     | 310                           |
| Washer drivers                                                                      | 311                           |
|                                                                                     | 217 217                       |
| Technical diagrams                                                                  | 312-313                       |
| Technical diagrams Freestanding                                                     |                               |
| Washer dryers Technical diagrams Freestanding Laundry overview                      | 314-327                       |
| Technical diagrams  Freestanding  Laundry overview  Washing machines                | 314-327<br>330-331            |
| Technical diagrams  Freestanding  Laundry overview  Washing machines  Tumble dryers | 314-327<br>330-331<br>332-333 |
| Technical diagrams  Freestanding  Laundry overview  Washing machines                | 314-327<br>330-331            |