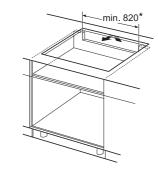

nduction hob** EU61RAGA5B



- A: Minimum distance from the hob cut-out to the wall.
   B: Recessed depth
- C: The clearance between the surface of the worktop and the top of the front of the oven must be 30 mm. See space requirements for the oven.

The worktop into which the hob is installed must withstand loads of approx. 60 kg; suitable substructures must be used

| D       | E    | F    |
|---------|------|------|
| 585-600 | 50   | ≥ 35 |
| > 600   | ≥ 50 | ≥ 50 |



#### For all flexInduction, induction and quickLite ceramic hobs

Below are diagrams for installation applicable to all flexInduction, induction and quickLite ceramic hobs

\*dimension varies according to model example show for a 90cm hob. Please refer to the line drawing of the particular model for exact specification.









#### Easy clean up

Cleaning up is also quick and easy thanks to the tempered glass surface and detachable metallic sword dials, which can simply be removed to wipe the hob surface. The semicontinuous cast iron pan supports are also dishwasher suitable and sized to fit comfortably in the dishwasher loading zone.







Detachable sword dials for ultimate convenience For quick and easy clean up with no hard to reach areas.



Dishwasher safe pan supports

Our light and durable semi-continuous cast iron pan supports, combine excellent pan stability with easy cleaning as they can be placed in the dishwasher.



#### Designed for modern living

The iQ700 gas hob expertly balances flame cooking with modern precision, the hallmark of every Siemens home appliance. The digital display, tog