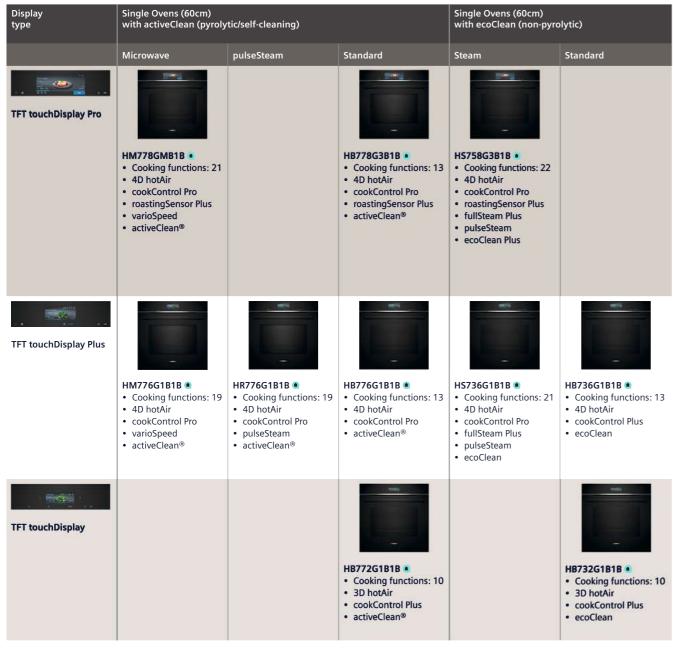

# Oven product overview

All single and compact ovens included on these pages feature softClose (excluding BF922L1B1B and BF922R1B1B)

| Display<br>type       |                                                                                                                            |                                                                                                            |                                                                                                | Single ovens (60cm)<br>with ecoClean (non-pyro                                                                                                | llytic)                                                                                                                                                              |
|-----------------------|----------------------------------------------------------------------------------------------------------------------------|------------------------------------------------------------------------------------------------------------|------------------------------------------------------------------------------------------------|-----------------------------------------------------------------------------------------------------------------------------------------------|----------------------------------------------------------------------------------------------------------------------------------------------------------------------|
|                       | Microwave                                                                                                                  | Added Steam                                                                                                | Standard                                                                                       | Steam                                                                                                                                         |                                                                                                                                                                      |
| TFT Touchdisplay Pro  | HN978GQB1B Q • Cooking functic • Individual Brow • 4D hotAir                                                               |                                                                                                            | HB978GNB1B Q  • Cooking functions: 13  • 4D hotAir  • cookControl Pro                          | HS958KDB1 Q  • Cooking functions: 24  • Voice activated door opening                                                                          | HS958GED1B Q  • Cooking functions: 24  • Individual Browning with camera                                                                                             |
|                       | 4D hotAir     cookControl Pro     pulseSteam     roastingSensor Plus     bakingSensor Plus     varioSpeed     activeClean® |                                                                                                            | roastingSensor Plus     bakingSensor Plus     activeClean®                                     | 4D hotAir     cookControl Pro     roastingSensor Plus     bakingSensor Plus     Sous-vide     fullSteam Plus     pulseSteam     ecoClean Plus | 4D hotAir     cookControl Pro     roastingSensor Plus     bakingSensor Plus     Sous-vide     fullSteam Plus     pulseSteam     ecoClean Plus Fixed water connection |
| TFT Touchdisplay Plus | HM976GMB1B • • Cooking functions: 19 • 4D hotAir • cookControl Pro • roastingSensor Plus • varioSpeed • activeClean®       | HR976GMB1B • Cooking functions: 19 4 D hotAir cookControl Pro pulseSteam roasstingSensor Plus activeClean® | HB976GMB1B • Cooking functions: 13 4 D hotAir cookControl Pro roastingSensor Plus activeClean® | HS956GCB1B • Cooking functions: 22 4 D hotAir cookControl Pro roastingSensor Plus Sous-vide fullSteam Plus pulseSteam ecoClean Plus           |                                                                                                                                                                      |
| TFT Touchdisplay      |                                                                                                                            |                                                                                                            | HB974GLB1B Q Cooking functions: 13 Jo hotAir cookControl Pro roastingSensor activeClean®       |                                                                                                                                               |                                                                                                                                                                      |