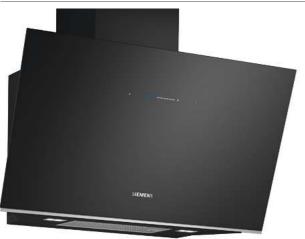

| 595<br>41<br>68<br>72                               | 61 /                   | 55<br>66<br>72 | 61<br>69<br>74 | 155          |  |

■ Yes, model has this feature. - Feature not available for this model.

All models comply with COMMISSION (EC) No. 1275/2008 with regard to ecodesign requirements for standby and off mode electric power consumption.

<sup>1</sup> Max 3 sensors at any time; one WSP provided. <sup>2</sup> Air flow and noise declarations made in line with CECED Code Of Conduct. <sup>3</sup> Sound power measured according to EN60704–3 on largest pipe diameter.

a. sw upd. = (a software update)

Data valid in this table as of April 2025. Subject to modification without prior notice.

# Decorative hoods









#### iQ 700 LC91KLT60B

Angled glass chimney hood Black glass















90cm

| Appliance type                                                      | Angled glass chimney hood |
|---------------------------------------------------------------------|---------------------------|
| Width                                                               | 90cm                      |
| Design family                                                       | iQ700                     |
| Model number                                                        | LC91KLT60B                |
| Colour                                                              | Black glass               |
| Key features                                                        |                           |
| Home Connect                                                        |