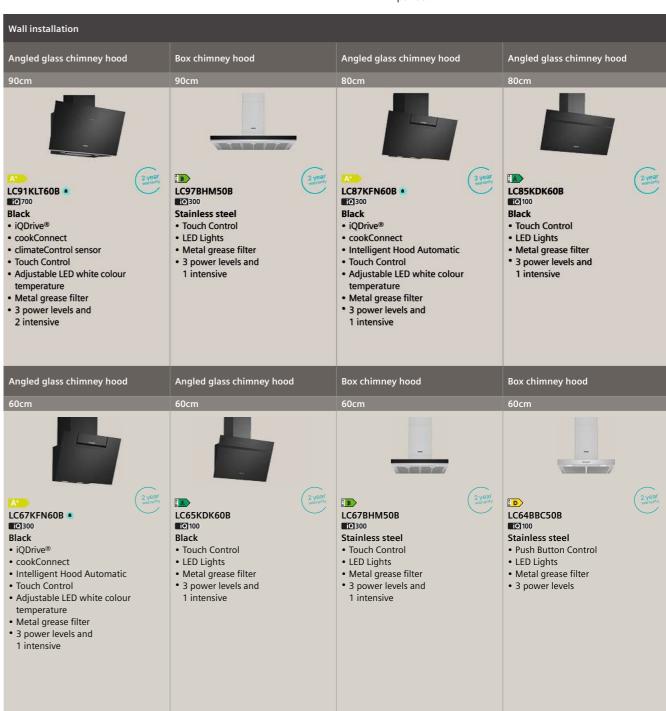

: with worktop divider between downdraft and hob A: ≥ 20 mm between the Guided Air suction area and a cabinet wall
B: ≥ 60 mm for air recirculation

≥ 100 mm for air extraction with ducting

#### C: Motor unit must always be accessible

#### Seamless, top-mounted installation

#### (Special accessory required)



A: Worktop overlap to kitchen cabinet

B: ≥ 20 mm between the Guided Air suction area and a cabinet wall
C: ≥ 60 mm for air recirculation

≥ 100 mm for air extraction with ducting in the plinth

D: Motor unit must always be accessible

# Core Hoods and Venting Hobs product overview









#### 2 year warranty

A two year warranty is available on all Siemens hood appliances listed in this brochure to protect against manufacturing and material faults during this warranty period.





#### The finishing touch for your kitchen. Now with flexible installation.

Extract cooking smells at source with the iQ700 glassdraftAir hood, ideal for keeping the sightlines of open plan kitchens. Conveniently placed within the worktop, this elegant hood can be automatically raised when needed, then disappears at the touch of a button. There is no need to worry about losing storage space beneath as the motor can be placed somewhere more convenient with the remote installation kit.

The Siemens Remote Motor Installation Mounting Kit (LZ21WWM11) frees up space under the worktop and provides the option to mount the motor up to 3 metres away from the appliance. Image for illustrative purposes only. Ducting not supplied.



Model shown: LD98WMM60B glassdraftAir hood

160



# Worktop ven