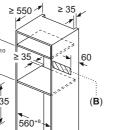

studioLine pyrolytic single ovens specifications

| Appliance type                                                    | Pyrolytic oven with microwave<br>function and added steam |
|-------------------------------------------------------------------|-----------------------------------------------------------|
| Design family                                                     | <b>TQ</b> 700                                             |
| Model number                                                      | HN978GQB1B                                                |
| Design characteristics                                            |                                                           |
| TFT Touchdisplay / TFT Touchdisplay Plus / TFT Touchdisplay Pro   | -1-1■                                                     |
| Glass handle                                                      |                                                           |
| softMove door opening and closing                                 |                                                           |
| Safety features                                                   |                                                           |
| Electronic control                                                |                                                           |
| Digital temperature display with proposal                         |                                                           |
| Heating up indicator / Residual heat indicator                    | ■/■                                                       |
| Control panel lock / Automatic safety switch off                  | ■/■                                                       |
| Door lock                                                         |                                                           |
| Key features                                                      |                                                           |
| Individual Browning with camera                                   |                                                           |
| Home Connect                                                      |                                                           |
| Oven assistant with Voice control                                 | •                                                         |
| varioSpeed                                                        | •                                                         |
| cookControl / cookControl Plus / cookControl Pro                  | -1-1■                                                     |
| roastingSensor / roastingSensor Plus                              | -1 <b>■</b>                                               |
| bakingSensor Plus                                                 |                                                           |
| Oven shelf positions                                              | 5                                                         |
| Cleaning system                                                   |                                                           |
| activeClean® pyrolytic oven cleaning                              |                                                           |
| humidClean Plus                                                   |                                                           |
| Back / roof / side ecoClean® Direct liners                        | -1-1-                                                     |
| Cooking programmes                                                |                                                           |
| Number of heating methods                                         | 27                                                        |
| hotAir cooking (3D or 4D)                                         | 4D                                                        |
| Microwave (number of combination options)                         |                                                           |
| coolStart / fast preheat                                          | ■/■                                                       |
| Full width surface grill / hotAir grilling / Centre surface grill |                                                           |
| Pizza Setting / Bottom heat / Intensive heat                      |                                                           |
| Conventional / Conventional gentle                                | ■/■                                                       |
| Keep warm / Plate warming                                         | ■/■                                                       |
| Low temperature cooking / Dehydrate                               | ■/■                                                       |
| fullSteam Plus / pulseSteam                                       | - I <b>■</b>                                              |
| Dough proving / Reheating / Defrost                               |                                                           |
| Performance / Technical information                               |                                                           |
| Product dimensions H x W x D (mm)                                 | 595 x 594 x 548                                           |
| Cavity capacity (litres)                                          | 67                                                        |
| Water tank volume (litres)                                        | 1                                                         |
| Maximum microwave power (W) <sup>2</sup> / Number of power levels | 800 / 5                                                   |
| Nominal voltage (volts)                                           | 220-240                                                   |
| Total connected loading (watts)                                   | 3600                                                      |
| Cable length (cm)                                                 | 120                                                       |
| Minimum fuse protection                                           | 16A                                                       |
| Interior lights                                                   |                                                           |
| Door glazing                                                      | Quadruple                                                 |
| Energy efficiency data                                            |                                                           |
| Energy efficiency index (%)                                       | N/A                                                       |
| Energy efficiency class                                           | N/A                                                       |
| Energy consumption per cycle hotAir (kWh)¹                        | N/A                                                       |
| Energy consumption per cycle conventional (kWh)¹                  | N/A                                                       |
| Standard accessories                                              |                                                           |
| Full width enamelled pan / Wire shelves                           | 1/2                                                       |
| Steam trays                                                       | -                                                         |
| Telescopic rails                                                  |                                                           |