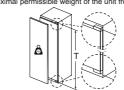

### iQ500 compact oven range

### iQ500 drawer range

| Display type                                                | 10cm Drawer                                                                                                                |
|-------------------------------------------------------------|----------------------------------------------------------------------------------------------------------------------------|
|                                                             | Warming drawer                                                                                                             |
| All drawers have: • Push/pull opening • Heated ceramic base | BI510CNR0B  • 14cm height  • Maximum capacity - plates 14  • Maximum capacity - espresso cups 64  • Temperature levels - 3 |

### 2 vear warrant

A two year warranty is available on all Siemens ovens and compact appliances listed in this brochure to protect against manufacturing and material faults during this warranty period.

# Pyrolytic single ovens

### **IQ** 700 HM778GMB1B

Single multi-function oven with integral microwave Black with steel trim

Award Winning

All ovens on these pages have been accredited with these prestigious design awards.

Ovens

### Pyrolytic single ovens specifications

| Appliance type                                                    | Single pyrolytic oven with<br>microwave function |
|-------------------------------------------------------------------|--------------------------------------------------|
| Design family                                                     | iQ 700                                           |
| Model number                                                      | HM778GMB1B                                       |
| Design characteristics                                            | Large Display                                    |
| TFT Touchdisplay Pro / TFT Touchdisplay Plus / TFT Touchdisplay   | ■1-1-                                            |
| softMove door opening and closing                                 |                                                  |
| Safety features                                                   |                                                  |
| Electronic control                                                |                                                  |
| Digital temperature display with proposal                         |                                                  |
| Heating up indicator / Residual heat indicator                    | ■/■                                              |
| Control panel lock / Automatic safety switch off                  | <b>I</b> /                                       |
| Door lock                                                         |                                                  |
| Key features                                                      |                                                  |
| Home Connect                                                      |                                                  |
| Oven assistant with Voice control                                 |                                                  |
| varioSpeed                                                        |                                                  |
| cookControl / cookControl Plus / cookControl Pro                  | -1-1                                             |
| roastingSensor / roastingSensor Plus                              | -1                                               |
| Oven shelf positions                                              | 5                                                |
| Cleaning System                                                   |                                                  |
| activeClean® pyrolytic oven cleaning                              |                                                  |
| humidClean Plus                                                   |                                                  |
| Back / roof / side ecoClean® Direct liners                        |                                                  |
| Cooking programmes                                                | 21                                               |
| hotAir cooking (3D or 4D)                                         | 4D                                               |
| Microwave (number of combination options)                         | 5                                                |
| coolStart / fast preheat                                          |                                                  |
| Full width surface grill / hotAir grilling / Centre surface grill |                                                  |
| Pizza Setting / Bottom heat / Intensive heat                      | -/-/-                                            |
| Conventional / Conventional gentle                                |                                                  |
| Keep warm / Plate warming                                         |                                                  |
| Low temperature cooking / Dehydrate                               | 1                                                |
| fullSteam Plus / pulseSteam                                       |                                                  |
| Reheating / Defrost                                               |                                                  |
| AirFry with homeConnect app                                       | -                                                |
| Performance / Technical information                               |                                                  |
| Product dimensions H x W x D (mm)                                 | 595 x 594 x 548                                  |
| Cavity capacity (litres)                                          | 67                                               |
| Water tank volume (litres)                                        | -                                                |
| Maximum microwave power (W) <sup>2</sup> / Number of power levels | 800 / 5                                          |
| Nominal voltage (volts)                                           | 220-240                                          |
| Total connected loading (watts)                                   | 3600                                             |
| Cable length (cm)                                                 | 120                                              |
| Minimum fuse protection                                           | 120<br>16A                                       |
| · · · · · · · · · · · · · · · · · · ·                             | I bA                                             |
| Interior lights                                                   |                                                  |
| Door glazing                                                      | Quadruple                                        |
| Energy efficiency data                                            |                                                  |
| Energy efficiency index (%)                                       | -                                                |
| Energy efficiency class                                           | -                                                |
| Energy consumption per cycle hotAir (kWh)¹                        | -                                                |
| Energy consumption per cycle conventional (kWh) <sup>1</sup>      | -                                                |
| Time to cook standard load (mins)                                 | -                                                |
| Largest baking sheet area (cm)                                    | 1290                                             |
| Standard accessories                                              |                                                  |
| Full width enamelled pan / Wire shelves                           | 1/2                                              |
| Steam trays                                                       | -                                                |
| Telescopic rails                                                  | Available as an accessory                        |