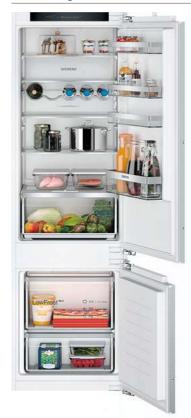

Installing two appliances on top of each other Air exchange

A: Air inlet ≥ 200 cm<sup>2</sup>

# Coffee centre technical diagrams