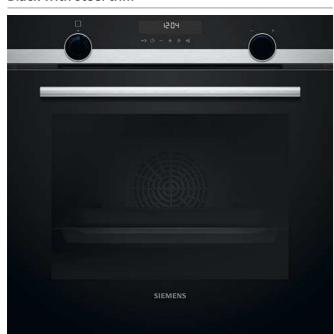

### **IQ 700 HN978GQB1B**

Single oven with microwave function and added steam Black with steel trim

Award Winning Ovens All studioLine ovens on these pages have been

accredited with these prestigious design awards.

studioLine pyrolytic single ovens specifications

| Appliance type                                                    | Pyrolytic oven with microwave<br>function and added steam |
|-------------------------------------------------------------------|-----------------------------------------------------------|
| Design family                                                     | <b>TQ</b> 700                                             |
| Model number                                                      | HN978GQB1B                                                |
| Design characteristics                                            |                                                           |
| TFT Touchdisplay / TFT Touchdisplay Plus / TFT Touchdisplay Pro   | -1-1■                                                     |
| Glass handle                                                      |                                                           |
| softMove door opening and closing                                 |                                                           |
| Safety features                                                   |                                                           |
| Electronic control                                                |                                                           |
| Digital temperature display with proposal                         |                                                           |
| Heating up indicator / Residual heat indicator                    | ■/■                                                       |
| Control panel lock / Automatic safety switch off                  | ■/■                                                       |
| Door lock                                                         |                                                           |
| Key features                                                      |                                                           |
| Individual Browning with camera                                   |                                                           |
| Home Connect                                                      |                                                           |
| Oven assistant with Voice control                                 | •                                                         |
| varioSpeed                                                        | •                                                         |
| cookControl / cookControl Plus / cookControl Pro                  | -1-1■                                                     |
| roastingSensor / roastingSensor Plus                              | -1 <b>■</b>                                               |
| bakingSensor Plus                                                 |                                                           |
| Oven shelf positions                                              | 5                                                         |
| Cleaning system                                                   |                                                           |
| activeClean® pyrolytic oven cleaning                              |                                                           |
| humidClean Plus                                                   |                                                           |
| Back / roof / side ecoClean® Direct liners                        | -1-1-                                                     |
| Cooking programmes                                                |                                                           |
| Number of heating methods                                         | 27                                                        |
| hotAir cooking (3D or 4D)                                         | 4D                                                        |
| Microwave (number of combination options)                         |                                                           |
| coolStart / fast preheat                                          | ■/■                                                       |
| Full width surface grill / hotAir grilling / Centre surface grill |                                                           |
| Pizza Setting / Bottom heat / Intensive heat                      |                                                           |
| Conventional / Conventional gentle                                | ■/■                                                       |
| Keep warm / Plate warming                                         | ■/■                                                       |
| Low temperature cooking / Dehydrate                               | ■/■                                                       |
| fullSteam Plus / pulseSteam                                       | - I <b>■</b>                                              |
| Dough proving / Reheating / Defrost                               |                                                           |
| Performance / Technical information                               |                                                           |
| Product dimensions H x W x D (mm)                                 | 595 x 594 x 548                                           |
| Cavity capacity (litres)                                          | 67                                                        |
| Water tank volume (litres)                                        | 1                                                         |
| Maximum microwave power (W) <sup>2</sup> / Number of power levels | 800 / 5                                                   |
| Nominal voltage (volts)                                           | 220-240                                                   |
| Total connected loading (watts)                                   | 3600                                                      |
| Cable length (cm)                                                 | 120                                                       |
| Minimum fuse protection                                           | 16A                                                       |
| Interior lights                                                   |                                                           |
| Door glazing                                                      | Quadruple                                                 |
| Energy efficiency data                                            |                                                           |
| Energy efficiency index (%)                                       | N/A                                                       |
| Energy efficiency class                                           | N/A                                                       |
| Energy consumption per cycle hotAir (kWh)¹                        | N/A                                                       |
| Energy consumption per cycle conventional (kWh)¹                  | N/A                                                       |
| Standard accessories                                              |                                                           |
| Full width enamelled pan / Wire shelves                           | 1/2                                                       |
| Steam trays                                                       | -                                                         |
| Telescopic rails                                                  |                                                           |