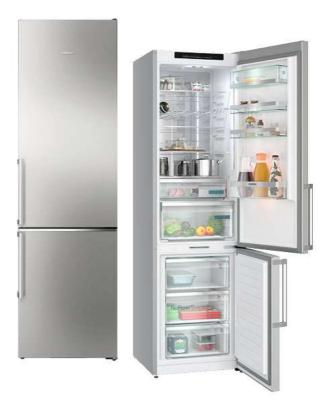

Installing two appliances on top of each other Air exchange

A: Air inlet ≥ 200 cm<sup>2</sup>

# Oven technical diagrams

# Microwave oven technical diagrams

# Drawer technical diagrams