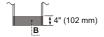

studioLine pyrolytic single ovens specifications

| Appliance type                                                    | Pyrolytic oven with microwave<br>function and added steam |
|-------------------------------------------------------------------|-----------------------------------------------------------|
| Design family                                                     | <b>TQ</b> 700                                             |
| Model number                                                      | HN978GQB1B                                                |
| Design characteristics                                            |                                                           |
| TFT Touchdisplay / TFT Touchdisplay Plus / TFT Touchdisplay Pro   | -1-1■                                                     |
| Glass handle                                                      |                                                           |
| softMove door opening and closing                                 |                                                           |
| Safety features                                                   |                                                           |
| Electronic control                                                |                                                           |
| Digital temperature display with proposal                         |                                                           |
| Heating up indicator / Residual heat indicator                    | ■/■                                                       |
| Control panel lock / Automatic safety switch off                  | ■/■                                                       |
| Door lock                                                         |                                                           |
| Key features                                                      |                                                           |
| Individual Browning with camera                                   |                                                           |
| Home Connect                                                      |                                                           |
| Oven assistant with Voice control                                 | •                                                         |
| varioSpeed                                                        | •                                                         |
| cookControl / cookControl Plus / cookControl Pro                  | -1-1■                                                     |
| roastingSensor / roastingSensor Plus                              | -1 <b>■</b>                                               |
| bakingSensor Plus                                                 |                                                           |
| Oven shelf positions                                              | 5                                                         |
| Cleaning system                                                   |                                                           |
| activeClean® pyrolytic oven cleaning                              |                                                           |
| humidClean Plus                                                   |                                                           |
| Back / roof / side ecoClean® Direct liners                        | -1-1-                                                     |
| Cooking programmes                                                |                                                           |
| Number of heating methods                                         | 27                                                        |
| hotAir cooking (3D or 4D)                                         | 4D                                                        |
| Microwave (number of combination options)                         |                                                           |
| coolStart / fast preheat                                          | ■/■                                                       |
| Full width surface grill / hotAir grilling / Centre surface grill |                                                           |
| Pizza Setting / Bottom heat / Intensive heat                      |                                                           |
| Conventional / Conventional gentle                                | ■/■                                                       |
| Keep warm / Plate warming                                         | ■/■                                                       |
| Low temperature cooking / Dehydrate                               | ■/■                                                       |
| fullSteam Plus / pulseSteam                                       | - I <b>■</b>                                              |
| Dough proving / Reheating / Defrost                               |                                                           |
| Performance / Technical information                               |                                                           |
| Product dimensions H x W x D (mm)                                 | 595 x 594 x 548                                           |
| Cavity capacity (litres)                                          | 67                                                        |
| Water tank volume (litres)                                        | 1                                                         |
| Maximum microwave power (W) <sup>2</sup> / Number of power levels | 800 / 5                                                   |
| Nominal voltage (volts)                                           | 220-240                                                   |
| Total connected loading (watts)                                   | 3600                                                      |
| Cable length (cm)                                                 | 120                                                       |
| Minimum fuse protection                                           | 16A                                                       |
| Interior lights                                                   |                                                           |
| Door glazing                                                      | Quadruple                                                 |
| Energy efficiency data                                            |                                                           |
| Energy efficiency index (%)                                       | N/A                                                       |
| Energy efficiency class                                           | N/A                                                       |
| Energy consumption per cycle hotAir (kWh)¹                        | N/A                                                       |
| Energy consumption per cycle conventional (kWh)¹                  | N/A                                                       |
| Standard accessories                                              |                                                           |
| Full width enamelled pan / Wire shelves                           | 1/2                                                       |
| Steam trays                                                       | -                                                         |
| Telescopic rails                                                  |                                                           |