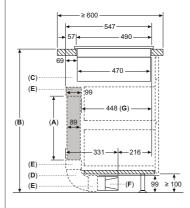

en straight channel ducting components and bends – HZ9VDSS2 outlet size: 222mm x 89mm Straight Adaptor / Converter flat to round (Ø 150mm) -HZ9VDSI0 outlet size: 222mm x 89mm 90° Adaptor / Converter flat to round (Ø 150mm) -HZ9VDSI1 outlet size: 222mm x 89mm Diffusor for ducted recirculation -11-HZ9VRPD1 outlet size: 222mm x 89mm HZ9VRCR1 1 x set of cleanAir Plus recirculation filters

#### Additional planning notes for vented hob installation

Ducted recirculation using starter kit HZ9VDKR0 for min. 70cm worktop depth



- Install the filters into the hob (included with venting hob)
- Use the adhesive to seal the first bend into the back of the hob
- Discard the telescopic slider piece included with venting hob

Ducted recirculation using starter kit HZ9VDKR1 for min. 60cm worktop depth



Ducted exhaust extraction using -Starter kit HZ9VDKE1 for min. 60cm worktop depth



(included with venting hob) • Use the adhesive to seal the first bend into the back of the hob

• Discard the telescopic slider piece included with venting hob

• Install the filters into the hob



#### flexInduction, no-compromise cooking at its best.



Siemens flexInduction hobs are a must for diverse cooking. The cooking area can be tailored to individual needs, so it can either be used as a traditional induction hob with separate zones, or by linking the zones together for larger cooking pans. flexInduction also includes boost settings, automatic pan recognition and touchSlider controls.



Each flexInduction zone houses four innovative elongated inductors beneath the glass, which act independently