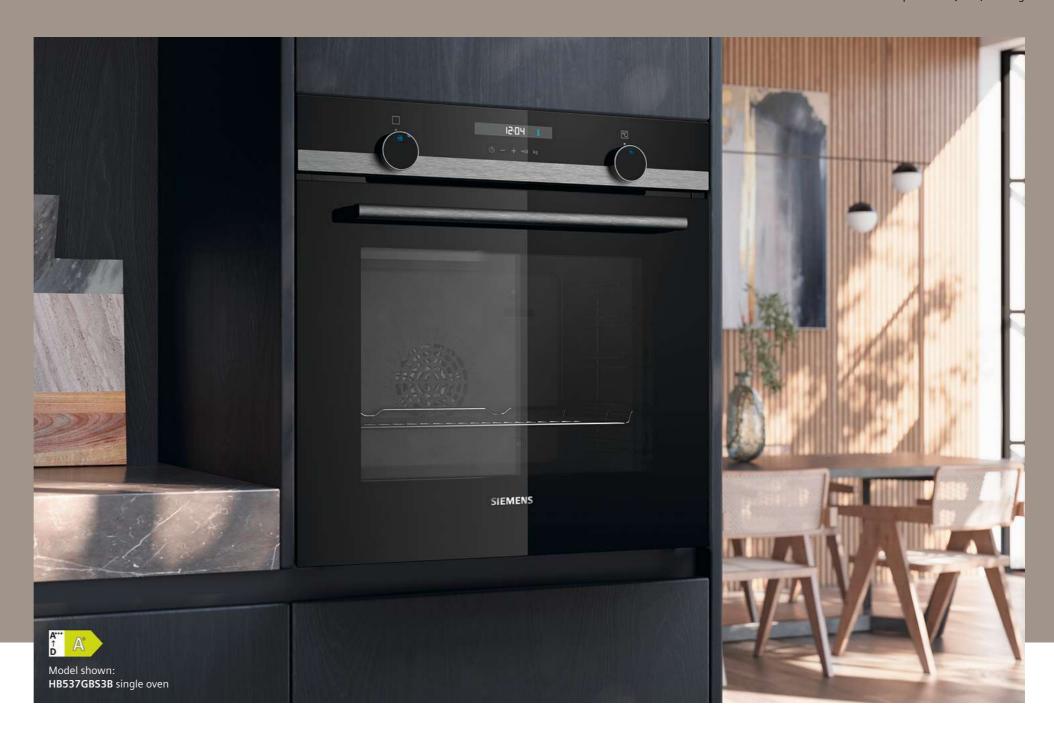

### Elegance and performance united in the kitchen.

Both functional and beautiful the door of the studioLine iQ700 oven consists of high-quality black glass. The handle in the same material seems invisible to the eye when looking at it from the front, while offering a solid grasp, when needed.

### The dream team

The Siemens studioLine range offers a wide selection of appliances that can be seamlessly combined to create a personalised configuration that will fit individual customer needs. From compact and full-size ovens, all the way to the built-in coffee machine, each appliance can be combined to create the ideal set up. The warming and vacuum drawers fit perfectly under an oven or coffee machine to complete the perfect built-in combination. Whether alone or combined, side by side or on top of each other, each appliance never fails to impress.

### Models shown left:

HN978GQB1B single oven, CT918L1D0 coffee machine, BI710C1B1B warming drawer, CM978GNB1B compact oven, BV910E1B1 vacuum drawer.

Connecting to the endless possibilities of the smart home, to free up time for the things that matter.