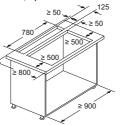

elf elements above the appliance
- Left/right distance between appliance and wall/adjacent upper cabinet min. 500 mm

#### ination with electric hob less, top-mounted installati



A. Workton overlan to kitchen cabinet

- Do not install upper cabinets or open shelf elements above the appliance
- Left/right distance between appliance and wall/adjacent upper cabinet min. 500 mm



#### studioLine glassdraftAir hood LD88WMM66B



A: Installation of motor unit on front/rear or offset laterally with max. 3 m clearance (special accessory required)

Motor unit must always be accessible



A: Exterior wall - U-value ≤ 0.5 W/(m<sup>2</sup>K)





B: Exterior wall - U-value > 0.5 W/(m2K)

Installation with fully laid pipework to the toe kick for poorly insulated exterior walls or above cold floors



Standard: with worktop divider between downdraft

Combination with gas hob is not possible To prevent power loss, observe the following:

#### mbination with electric hob



A: Worktop overlap to kitchen cabinet Combination with gas hob is not possible To prevent power loss, observe the following:

- Do not install upper cabinets or open shelf elements above the appliance
- Left/right distance between appliance and wall/adjacent upper cabinet min. 500 mm Distance between appliance frame and wall min. 50 mm

#### ion with electric hob



Standard: with worktop divider between downdraft and hob

Combination with gas hob is not possible

To prevent power loss, observe the following:

Do not install upper cabinets or open shelf elements above the appliance

#### Standard, top-mounted install