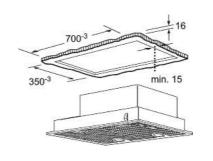

und online at siemens-home.bsh-group.com/uk





#### Angled chimney hoods LC65KDK60B

Full technical diagrams for showing wall installation can be found online at siemens-home.bsh-group.com/uk

# Appliance in circulated air mode 197 20–975 305 200 200 375 325 325



#### Box chimney hoods LC97BHM50B



#### Box chimney hoods LC67BHM50B and LC64BBC50B



#### Integrated design hood ☐97BAM60B

### Integrated design hood ☐67BAM60B



#### Telescopic hood LI94MA531B

For installing the 90cm telescopic hood in a 90cm wide wall-hanging cupboard, a special wall-hanging cupboard from the kitchen unit manufacturer is required.



#### Telescopic hood LI64MA531B



#### Integrated hoods LE66MAC00B



#### Canopy hood LB87NAC60B







#### Canopy hoods LB77NAC60B







#### Canopy hood LB75565GB







#### Canopy hood LB56NAC60B







#### Canopy hood LB53NAA30B









# Personalised cooling, aCool Modular refrigeration

# Intelligent cooling from studioLine.

The studioLine aCool range offers the perfect level of personalisation with seamless design. Everything can be adjusted to meet the user's lifestyle and needs. Thanks to the modular concept, these cooling solutions offer endless possibilities to meet the highest demands. aCool can be combined without any restrictions, and as individually as needed. Attention to detail and high-end quality is apparent in every feature of this range.

The appliances can be customised even further with our optional stainless steel door panels and handles or they can complement the rest of the kitchen furniture instead by mounting panels to t