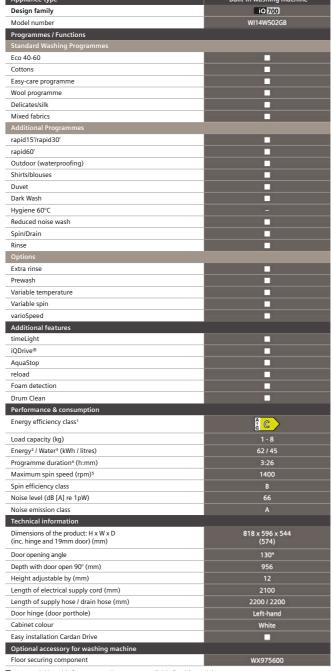

sh clothes on the chosen setting and once finished, will automatically switch to drying the clothes for ease and speed.



### a...ta.D.

Gently dries laundry to the exact degree of dryness desired.



### \ctiveWater™

Helps to reduce water consumption thanks to a 2-step automatic load adjustment system.



### Fluff removal programme

A ten minute fluff removal cycle on washer dryers that removes fluff deposits in the machine. A light indicates when this is needed.



### Outdoo

Specialised programme for washing waterproof clothing with membrane technology to protect the fabric and seams. For use with outdoor fabric detergent.

# Washing machines

### **1Q** 700 WI14W502GB

Built-in washing machine White 1400rpm spin speed

















### Integrated washing machine specifications



<sup>■</sup> Yes, model has this feature. - Feature not available for this model

# Washer dryers

### iQ 500 WK14D543GB

Built-in washer dryer White 1400rpm spin speed











| specifications                                                             |                          |                          |
|----------------------------------------------------------------------------|--------------------------|--------------------------|
| Appliance type                                                             |                          | sher dryers              |
| Design family                                                              | iQ 500                   | iQ300                    |
| Model number                                                               | WK14D54