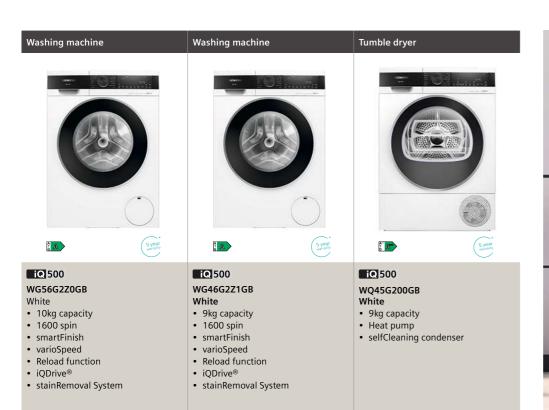

ative features wash, rinse and spin clothes in under an hour.





### Wash&Dry60 and Wash&Drv45

With just one push of the button, the washer dryer perfectly washes and carefully dries up to 1kg of laundry in only 60 minutes on iQ500 WN54G1A1GB and even faster, in 45 minutes on iQ700 WN54C2ATGB. Perfect for when clothes need to be prepared quickly.





drying capacity This model provides ultimate convenience. Ideal for families to wash and dry in one go with a larger-thanaverage load capacity.

10.5kg washing and 6kg





smartFinish

The smartFinish programme uses gentle steam to reduce wrinkles, cutting down ironing time. Even badly wrinkled shirts and blouses are significantly smoothed



# Laundry appliance product overview

Freestanding washing machine and tumble dryer range











### Freestanding washer dryer range



# Washing machines





### **iQ** 700 WG56B2A3GB

Freestanding washing machine Silver inox 1600rpm spin speed













Freestanding washing machine specifications

| Appliance type                                          | Freestanding washing machine