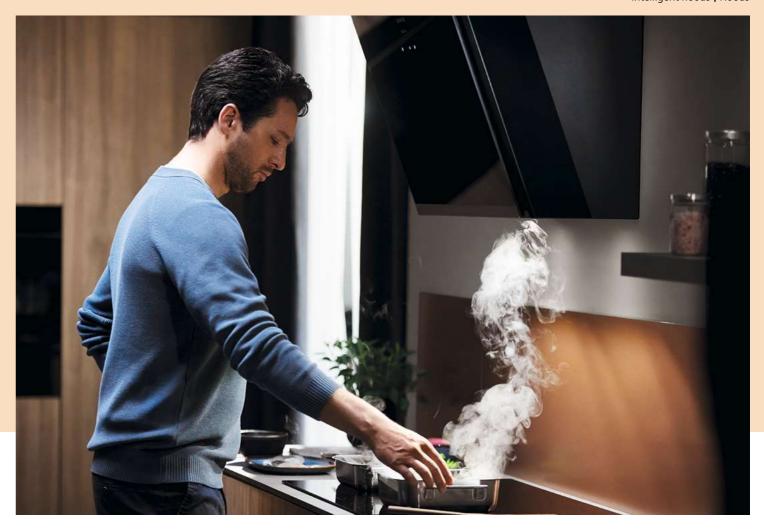

he hoods settings via the Siemens Home Appliances App.





#### Have it your way with Siemens Home Connect.

Intelligent connectivity gives more control, support and freedom. Whether it is getting a notification when dinner is ready, lowering the heat on the hob via a smartphone or tablet, or asking the smart assistant speaker (Amazon Alexa or Google Home) to turn off the hob while the table is being set, Siemens Home Connect gives access to more flexibility and more ways to personalise the kitchen.

Some of the features displayed can be accessed only if the device is connected to a Siemens Home Connect Account and a SingleKey ID account via the Internet. Siemens Home Connect is a service of Home Connect GmbH For more information on Siemens Home Connect, visit www.home-connect.com/gb/en



#### Decibel output.

60dB









\* Decibel output of iQ700 hoods on level 3.

#### Accessories for recirculation.

| Compatible Recirculation Kits: 10300 LC67KFN60B – 60cm |                                            |  |  |
|--------------------------------------------------------|--------------------------------------------|--|--|
|                                                        | Accessory                                  |  |  |
| LZ11BKI16                                              | cleanAir Plus Recirculation Kit            |  |  |
| LZ11BKV16                                              | cleanAir Plus Recirculation Kit – Chimless |  |  |
| Replacement Filters                                    |                                            |  |  |
| LZ11BKB16