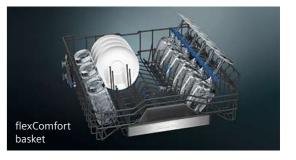

exComfort Pro basket system

The flexComfort Pro basket system is designed to hold larger plates and allows easy creation of space for pots and pans. Choose from up to 6 flexible areas in the top rack and up to 8 flexible areas in the bottom basket to create extra space. Blue touchpoints inside the baskets indicate all the adjustment options available at a glance, and the easyGlide wheels on the upper basket make loading the dishwasher even easier. Other new features such as anti-slip elements and stemware support hold means it is easy to securely load glassware.



### rackMatic™ 3-stage

Available across all storage solutions, this feature conveniently allows the user to raise and lower the height of the top basket to create more or less space, even when the dishwasher is loaded.











### Let the dishwasher do the work, with the automatic programme sensor.





Doing the dishes is now easier than ever before with sensor technology included in every one of our dishwashing appliances. From soiled pots and pans to delicate plates – every item gets the right care and treatment.

For example, the autoProgramme sensor gives brilliant results at the push of a button. As soon as the autoProgramme is activated, the aqua sensor automatically measures the cloudiness of the water to precisely adapt the amount and temperature of water needed for optimal cleaning. The sensor controls the entire washing and drying process and automatically adjusts water consumption, water temperature and cycle time to suit each load. The sensor control unit steers the whole washing and drying proc