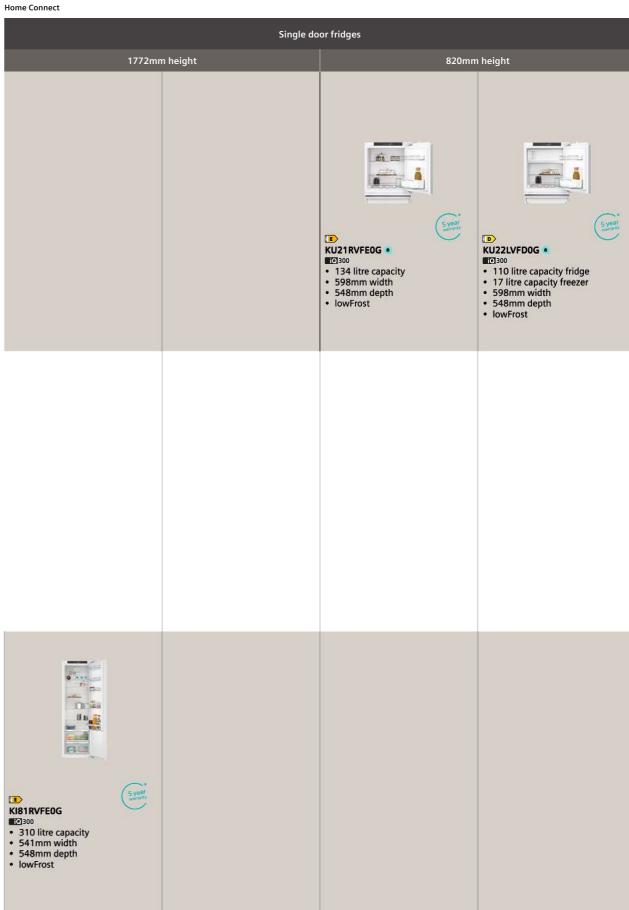

### iQ700 single oven range

All single and compact ovens included on these pages feature softClose (excluding BF722L1B1B)

### iQ700 drawers range

| Display type                                                                        | 29cm Drawers                                                                                                            | 14cm Drawers                                                                                                           |                                                                                                                            |
|-------------------------------------------------------------------------------------|-------------------------------------------------------------------------------------------------------------------------|------------------------------------------------------------------------------------------------------------------------|----------------------------------------------------------------------------------------------------------------------------|
|                                                                                     | Warming drawer                                                                                                          | Warming drawer                                                                                                         | Accessory drawer                                                                                                           |
| All drawers have: Push/pull opening Heated ceramic base (excludes Accessory Drawer) | BI710D1B1B • • 29cm height • Maximum capacity - plates 40 • Maximum capacity - espresso cups 192 • Temperature levels 4 | BI710C1B1B • • 14cm height • Maximum capacity - plates 12 • Maximum capacity - espresso cups 64 • Temperature levels 4 | BI710E1B1  • 14cm height  • Maximum capacity  - plates 14  • Maximum capacity - espresso cups 64  • Temperature levels n/a |

All single ovens, compact ovens and coffee machine included on these pages feature Home Connect (excluding BF722L1B1B and CE732GXB1B)

| Compact Ovens (45cm) with activeClean (pyrolytic/self-cleaning)                                                            | Compact Ovens (45cm)<br>with ecoClean (non-pyrolytic)<br>(excluding CM724G1B1B)                       |                                                                                                          | Compact Microwave                                                    |                                                                 | Coffee Centre                                                                     |
|----------------------------------------------------------------------------------------------------------------------------|-------------------------------------------------------------------------------------------------------|----------------------------------------------------------------------------------------------------------|----------------------------------------------------------------------|-----------------------------------------------------------------|-----------------------------------------------------------------------------------|
| Microwave                                                                                                                  | Microwave                                                                                             | Steam                                                                                                    | Microwave                                                            | Microwave with grill                                            |                                                                                   |
| CM778GNB1B • Cooking functions: 21 4D hotAir cookControl Pro roastingSensor Plus bakingSensor Plus varioSpeed activeClean® |                                                                                                       |                                                                                                          |                                                                      |                                                                 | CT718L1B0 • • doubleCup • coffeeWorld • aromaSelect • ceramDrive • autoMilk Clean |
| CM776G1B1B • • Cooking functions: 19 • 4D hotAir • cookControl Pro • varioSpeed • activeClean®                             | CM736G1B1B • • Cooking functions: 19 • 4D hotAir • cookControl Pro • varioSpeed • ecoClean            | CS736G1B1 • Cooking functions: 21 • 4D hotAir • cookControl Pro • fullSteam Plus • pulseSteam • ecoClean |                                                                      |                                                                 |                                                                                   |
|                                                                                                                            | CM724G1B1B • • Cooking functions: 15 • 2D hotAir • cookControl Pro • varioSpeed ecoClean not included |                                                                                                          | CE732GXB1B  • cookControl 10  • 1000 Watts maximum  • Grill function | BF722L1B1B  • cookControl 7  • 900 Watts maximum  • Left hinged |                                                                                   |

### 2 year warranty

A two year warranty is available on all Siemens ovens and compact appliances listed in this brochure to protect against manufacturing and material faults during this warranty period.

# iQ500 oven product overview

# Hama Cannad