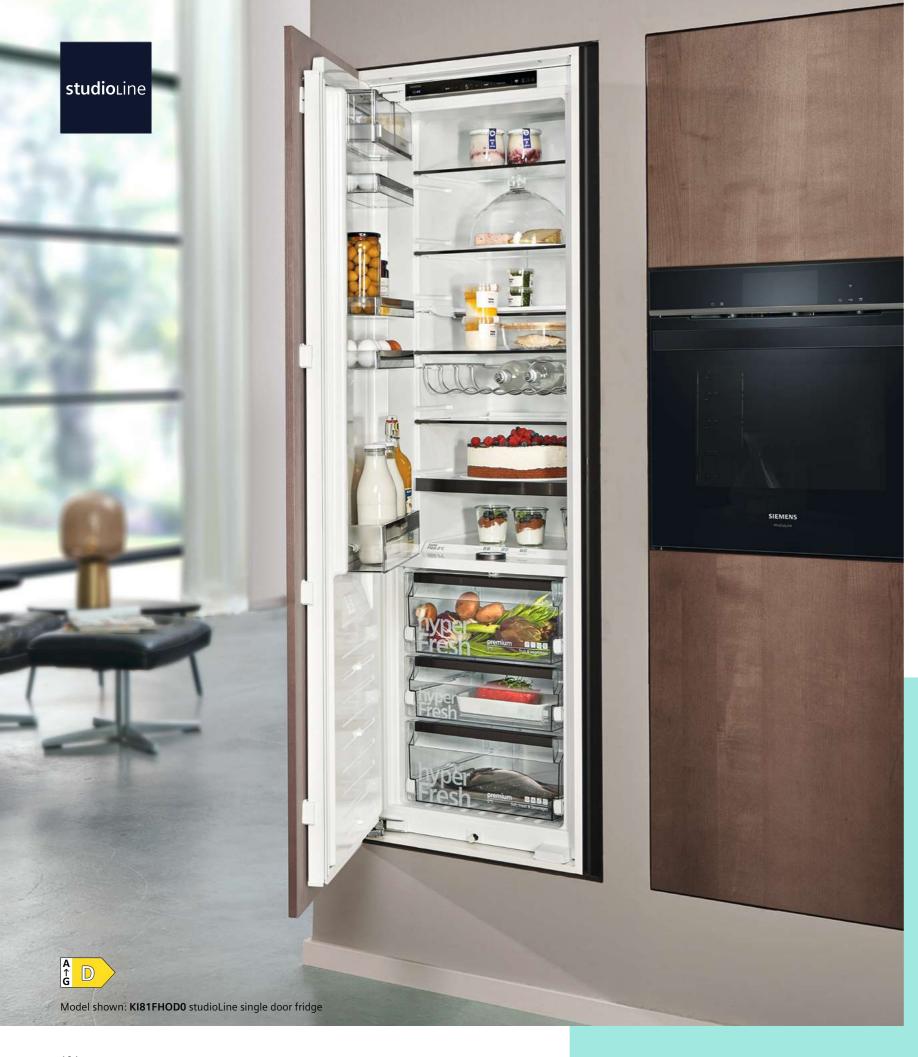

### The studioLine kitchen

The Siemens studioLine appliances all line up perfectly to create a guaranteed design statement, adding elegance and exclusivity to a kitchen. With superior design and cutting-edge functionality, the classic and iconic studioLine appliances with their black glass and blackSteel fascia will complement any high-end kitchen design. The studioLine models all elegantly feature the studioLine signature underneath the Siemens logo.

studioLine offers a complete kitchen solution with innovative technology such as the Individual Browning camera in the oven, sous-vide cooking, and the freeInduction hob for zoneless cooking.