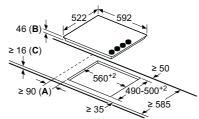

r
- The worktop into which the hob is installed must withstand loads of approx. 60 kg; suitable substructures must be used if

| D       | E    | F    |
|---------|------|------|
| 585-600 | 50   | ≥ 35 |
| > 600   | ≥ 50 | ≥ 50 |

#### Induction hob EH801HVB1E



#### quickLite ceramic hob ET81RBHA1D



- A: Minimum distance from the hob cut-out to the wall.
- B: Recessed depth
  C: With fitted oven underneath min. 20. possibly more; see space requirements for the oven.

#### quickLite hob ET61RBEA1E



- A: Minimum distance from the hob cut-out to the wall.
- B: Recessed depth C: With fitted oven underneath min. 20, possibly more; see space requirements for the oven.

#### Induction hob EH601HEB1E



#### Induction hobs ED651HSB1E and EH631HEB1E



#### quickLite ceramic hob ET61RCEA1E



- A: Minimum distance from the hob cut-out
- to the wall.
- B: Recessed depth
  C: With fitted oven underneath min. 20, possibly more; see space requirements for the oven.

#### **Induction hobs** EU611BEB5E and EU611BEB5B



- A: Minimum distance from the hob cut-out to the wall.
   B: Recessed depth
   C: The clearance between the surface of the worktop and the top of the front of the oven must be 30 mm. See space requirements for the oven.

The worktop into which the hob is installed must withstand loads of approx. 60 kg; suitable substructures must be used

| D       | E    | F    |
|---------|------|------|
| 585-600 | 50   | ≥ 35 |
| > 600   | ≥ 50 | ≥ 50 |

#### **Induction hob** EU61RAGA5B



- A: Minimum distance from the hob cut-out to the wall.
   B: Recessed depth
- C: The cl