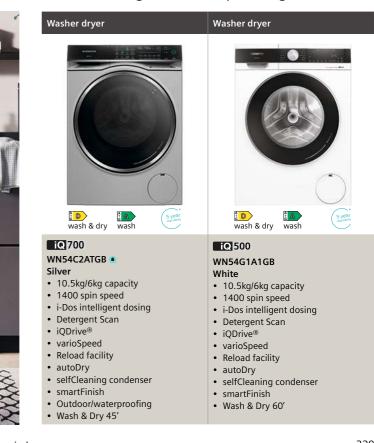

es in under an hour.





### Wash&Dry60 and Wash&Drv45

With just one push of the button, the washer dryer perfectly washes and carefully dries up to 1kg of laundry in only 60 minutes on iQ500 WN54G1A1GB and even faster, in 45 minutes on iQ700 WN54C2ATGB. Perfect for when clothes need to be prepared quickly.





drying capacity This model provides ultimate convenience. Ideal for families to wash and dry in one go with a larger-thanaverage load capacity.

10.5kg washing and 6kg





smartFinish

The smartFinish programme uses gentle steam to reduce wrinkles, cutting down ironing time. Even badly wrinkled shirts and blouses are significantly smoothed



# Laundry appliance product overview

Freestanding washing machine and tumble dryer range











### Freestanding washer dryer range



# Washing machines





### **iQ** 700 WG56B2A3GB

Freestanding washing machine Silver inox 1600rpm spin speed













Freestanding washing machine specifications

| Appliance type                                          | Freestanding washing machine