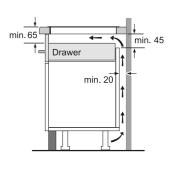

tion hob** EU61RAGA5B



- A: Minimum distance from the hob cut-out to the wall.
   B: Recessed depth
- C: The clearance between the surface of the worktop and the top of the front of the oven must be 30 mm. See space requirements for the oven.

The worktop into which the hob is installed must withstand loads of approx. 60 kg; suitable substructures must be used

| D       | E    | F    |
|---------|------|------|
| 585-600 | 50   | ≥ 35 |
| > 600   | ≥ 50 | ≥ 50 |



#### For all flexInduction, induction and quickLite ceramic hobs

Below are diagrams for installation applicable to all flexInduction, induction and quickLite ceramic hobs

\*dimension varies according to model example show for a 90cm hob. Please refer to the line drawing of the particular model for exact specification.









#### Easy clean up

Cleaning up is also quick and easy thanks to the tempered glass surface and detachable metallic sword dials, which can simply be removed to wipe the hob surface. The semicontinuous cast iron pan supports are also dishwasher suitable and sized to fit comfortably in the dishwasher loading zone.







Detachable sword dials for ultimate convenience For quick and easy clean up with no hard to reach areas.



Dishwasher safe pan supports

Our light and durable semi-continuous cast iron pan supports, combine excellent pan stability with easy cleaning as they can be placed in the dishwasher.



#### Designed for modern living

The iQ700 gas hob expertly balances flame cooking with modern precision, the hallmark of every Siemens home appliance. The digital display, togethe