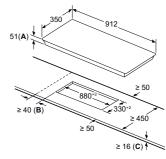

the oven must be 30 mm. See space

The worktop into which the hob is installed must withstand loads of approx. 60 kg; suitable substructures must be used if

| D       | Е  | F    |  |
|---------|----|------|--|
| ט       | _  | г    |  |
| 585-600 | 50 | ≥ 35 |  |
| . 000   |    | - 50 |  |

#### flexInduction hobs EX675JYW1E and EX675HXC1E



- A: Minimum distance from the hob cut-out to the wall.
- to the Wall.

  B: Recessed depth

  C: The clearance between the surface of the worktop and the top of the front of the oven must be 30 mm. See space requirements for the oven.

must withstand loads of approx. 60 kg; suitable substructures must be used

| D       | Е    | F    |
|---------|------|------|
| 585-600 | 50   | ≥ 35 |
| > 600   | ≥ 50 | ≥ 50 |

#### flexInduction hob EX275HXC1E



- B: Min. distance from the hob cut-out to
- C: The clearance between the surface of the worktop and the top of the front of the oven must be 30 mm
- See space requirements for the oven

The worktop into which the hob is installed must withstand loads of approx. 60 kg; suitable substructures must be used if

#### flexInduction hob EX851HVC1E



#### flexInduction hobs EX651HEC1E



- A: Recessed depth
- B: Min. distance from the hob cut-out to
- C: The clearance between the surface of the worktop and the top of the front of the oven must be 30 mm

See space requirements for the oven

The worktop into which the hob is installed must withstand loads of approx. 60 kg; suitable substructures must be used if

| D       | E    | F    |  |
|---------|------|------|--|
| 585-600 | 50   | ≥ 35 |