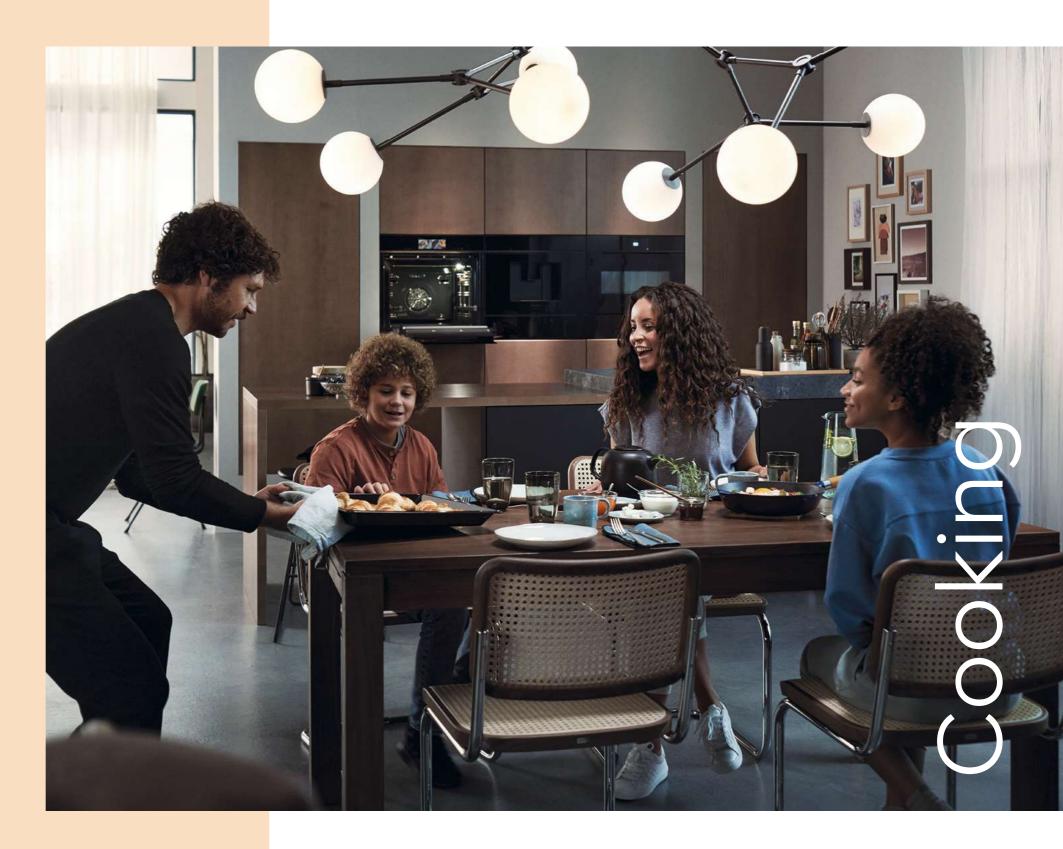

### The studioLine kitchen

The Siemens studioLine appliances all line up perfectly to create a guaranteed design statement, adding elegance and exclusivity to a kitchen. With superior design and cutting-edge functionality, the classic and iconic studioLine appliances with their black glass and blackSteel fascia will complement any high-end kitchen design. The studioLine models all elegantly feature the studioLine signature underneath the Siemens logo.

studioLine offers a complete kitchen solution with innovative technology such as the Individual Browning camera in the oven, sous-vide cooking, and the freeInduction hob for zoneless cooking.

# The perfect line up. Coordinated and intuitive cooking experiences

From ovens, to warming drawers, to coffee centres. Siemens clean lines and matching intelligent appliances allow for perfect design coordination.