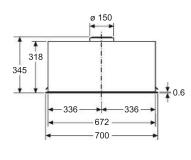

# Oven product overview

All single and compact ovens included on these pages feature softClose (excluding BF922L1B1B and BF922R1B1B)

| Display<br>type       |                                                                                                                            |                                                                                                            |                                                                                                | Single ovens (60cm)<br>with ecoClean (non-pyro                                                                                                | llytic)                                                                                                                                                              |
|-----------------------|----------------------------------------------------------------------------------------------------------------------------|------------------------------------------------------------------------------------------------------------|------------------------------------------------------------------------------------------------|-----------------------------------------------------------------------------------------------------------------------------------------------|----------------------------------------------------------------------------------------------------------------------------------------------------------------------|
|                       | Microwave                                                                                                                  | Added Steam                                                                                                | Standard                                                                                       | Steam                                                                                                                                         |                                                                                                                                                                      |
| TFT Touchdisplay Pro  | HN978GQB1B Q • Cooking functic • Individual Brow • 4D hotAir                                                               |                                                                                                            | HB978GNB1B Q  • Cooking functions: 13  • 4D hotAir  • cookControl Pro                          | HS958KDB1 Q  • Cooking functions: 24  • Voice activated door opening                                                                          | HS958GED1B Q  • Cooking functions: 24  • Individual Browning with camera                                                                                             |
|                       | 4D hotAir     cookControl Pro     pulseSteam     roastingSensor Plus     bakingSensor Plus     varioSpeed     activeClean® |                                                                                                            | roastingSensor Plus     bakingSensor Plus     activeClean®                                     | 4D hotAir     cookControl Pro     roastingSensor Plus     bakingSensor Plus     Sous-vide     fullSteam Plus     pulseSteam     ecoClean Plus | 4D hotAir     cookControl Pro     roastingSensor Plus     bakingSensor Plus     Sous-vide     fullSteam Plus     pulseSteam     ecoClean Plus Fixed water connection |
| TFT Touchdisplay Plus | HM976GMB1B • • Cooking functions: 19 • 4D hotAir • cookControl Pro • roastingSensor Plus • varioSpeed • activeClean®       | HR976GMB1B • Cooking functions: 19 4 D hotAir cookControl Pro pulseSteam roasstingSensor Plus activeClean® | HB976GMB1B • Cooking functions: 13 4 D hotAir cookControl Pro roastingSensor Plus activeClean® | HS956GCB1B • Cooking functions: 22 4 D hotAir cookControl Pro roastingSensor Plus Sous-vide fullSteam Plus pulseSteam ecoClean Plus           |                                                                                                                                                                      |
| TFT Touchdisplay      |                                                                                                                            |                                                                                                            | HB974GLB1B Q Cooking functions: 13 Jo hotAir cookControl Pro roastingSensor activeClean®       |                                                                                                                                               |                                                                                                                                                                      |

All single ovens, compact ovens and coffee machine included on these pages feature Siemens Home Connect (excluding BF922L1B1B and BF922R1B1B)

| Compact ovens (45cm) with activeClean (pyrolytic/self-cleaning)                                                                                 | Compact ovens (45cm)<br>with ecoClean (non-pyrolytic)<br>(excluding CM924G1B1B)                                                                                            |                                                                                                            | Compact microwave                              |                                                | Coffee Centre                                                                                                        |
|-------------------------------------------------------------------------------------------------------------------------------------------------|----------------------------------------------------------------------------------------------------------------------------------------------------------------------------|------------------------------------------------------------------------------------------------------------|------------------------------------------------|------------------------------------------------|----------------------------------------------------------------------------------------------------------------------|
| Microwave                                                                                                                                       | Steam                                                                                                                                                                      | Microwave                                                                                                  | Microwave                                      |                                                |                                                                                                                      |
| CM978GNB1B Q  • Cooking functions: 21  • 4D hotAir  • cookControl Pro  • roastingSensor Plus  • bakingSensor Plus  • varioSpeed  • activeClean® | CS958GDD1 Q Cooking functions: 24 AD hotAir cookControl Pro roastingSensor Plus bakingSensor Plus Sous-vide fullSteam Plus pulseSteam ecoClean Plus Fixed water connection |                                                                                                            |                                                |                                                | ct918L1D0  • coffeeWorld • aromaSelect • aromaDouble Shot • sensoFlow system • autoMilk Clean Fixed water connection |
| CM976GMB1B •  Cooking functions: 19  4D hotAir  cookControl Pro roastingSensor Plus varioSpeed activeClean®                                     | CS956GCB1 • Cooking functions: 22 AD hotAir cookControl Pro roastingSensor Plus Sous-vide fullSteam Plus pulseSteam ecoClean Plus                                          |                                                                                                            |                                                |                                                |                                                                                                                      |
|                                                                                                                                                 |                                                                                                                                                                            | CM924G1B1B Q  • Cooking functions: 15  • 2D hotAir  • cookControl Plus  • varioSpeed ecoClean not included | BF922R1B1B • cookControl 7 • 900 Watts maximum | BF922L1B1B • cookControl 7 • 900 Watts maximum |                                                                                                                      |