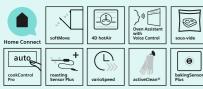

### auto cookControl Pro

### cookControl Pro

Pre-installed, automated baking and roasting programmes in the oven guarantee ideal preparation. The chosen dish can be simply selected via the clearly arranged TFT Touchdisplay and the oven's sensors then control the process. The preferred result can be selected from various suggestions depending on time or preferences. The oven automatically applies the correct settings and functions then turns off when the dish is ready. More programmes can be downloaded by connecting the oven with a registered Siemens Home Appliance App account.

# varioSpeed

### varioSpeed

When time is of the essence use the varioSpeed function to cut down cooking time by up to 50%.

Intuitive to use and a real "all-rounder" – add the microwave function to the chosen heating mode to enjoy delicious and refined dishes faster.

### roastingSensor Plus

Thanks to three measuring points, the innovative roasting thermometer is able to precisely and reliably measure the core temperature of a wide range of foods. Ideal for meat, poultry and fish, it can even be combined with the integrated microwave and the pulseSteam function. The roastingSensor Plus removes the need to keep checking on food.

### bakingSensor Plus

Thanks to bakingSensor Plus the oven can detect when the baking process is complete. Select the required dish and the innovative sensor technology fitted inside selected iQ700 ovens can automatically control the baking process for consistently delicious results. The bakingSensor constantly measures the humidity levels in the oven interior and is therefore able to determine when the dish is fully cooked and ready.

### softMove

For effortless operation of the oven door, the dampers ensure gentle and quiet opening every time. Available on all iQ700 built-in ovens.

### 4D hotAir

The innovative technology of the fan motor enables optimum heat distribution around the interior of the oven, as the oven is programmed to change the rotating direction of the fan every few minutes. Due to even distribution of heat within the cavity, cooking on up to 4 shelf levels is possible (for compact appliances up to 3 shelves). Food therefore always turns out perfectly, no matter which shelf it is placed on.