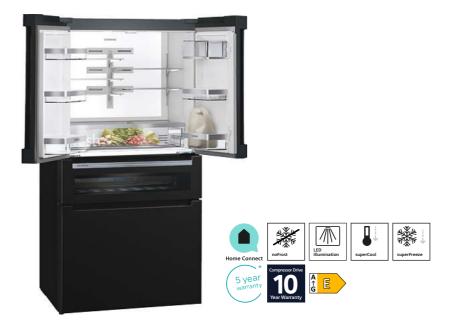

<sup>According to Regulation (EU) No 65/2014 (models with integral microwave or steam only are exempt).
For Inverter models, the maximum setting offers a time limited boost option for heating liquids. To ensure optimal results and to protect the appliance, the microwave power output is reduced in stages over the first few minutes down to the next power level (600W). After a cooling period, the microwave boost option will be available once more.</sup> 

# Compact ovens

### **1Q** 700 CM778GNB1B

Compact pyrolytic oven with integral microwave Black with steel trim

design awards.

### **Award Winning** Compact Ovens reddot winner 2022 All compact ovens on these pages have been accredited with these prestigious