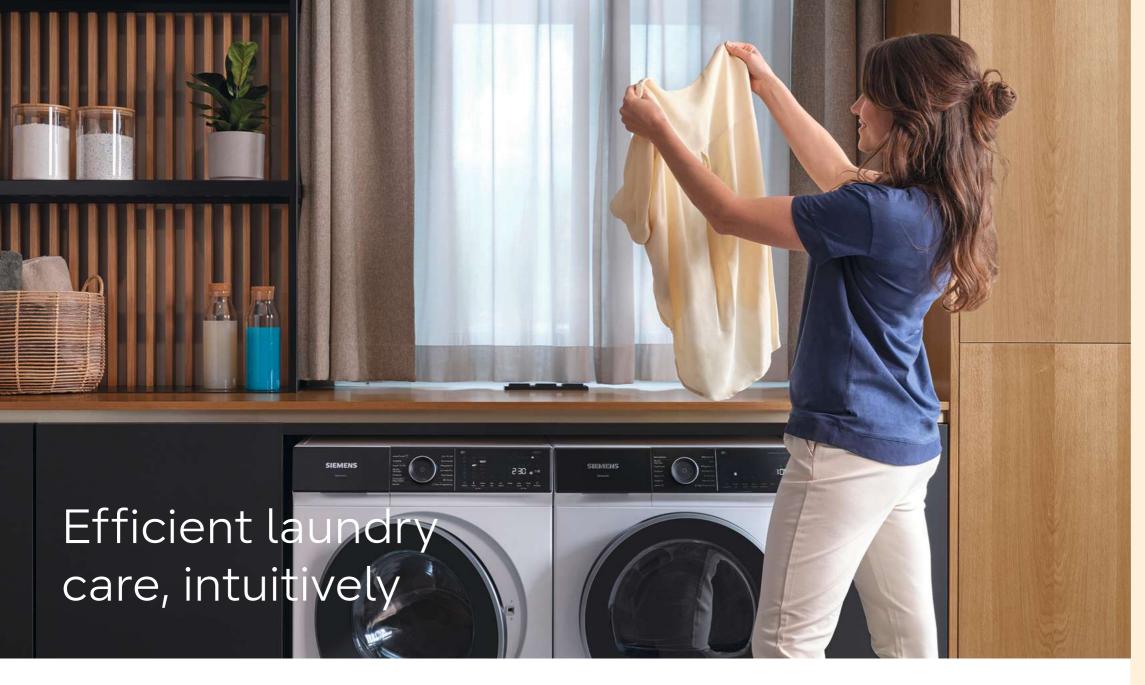

The coffeePlaylist allows creation of a list where each guest can personalise their own drink and remotely send the order to the machine so they are automatically prepared one after another.

Connected partners including Amazon Alexa, offer additional flexibility like making a drink using voice control whilst IFTTT allows the creation of bespoke applets connecting the coffee machine to other smart home appliances to create personalised routines.

### iQ 700 CT718L1B0

### Built-in coffee centre Black

# Built-in coffee centre

| Appliance type                                        | Coffee centre – built-in |
|-------------------------------------------------------|--------------------------|
| Design family                                         | iQ 700                   |
| Model number                                          | CT718L1B0                |
| Design characteristics                                |                          |
| TFT Touchdisplay Pro                                  |                          |
| TFT Touchdisplay Plus                                 | -                        |
| TFT Touchdisplay                                      | -                        |
| Key features                                          |                          |
| Home Connect                                          |                          |
| Electronic control                                    |                          |
| sensoFlow System                                      |                          |
| AromaDoubleShot                                       |                          |
| Automatic steam blast milk cleaning function          |                          |
| oneTouch preparation                                  |                          |
| Ceramic coffee grinders                               |                          |
| Multilevel grinding setting                           |                          |
| Cup illumination                                      |                          |
| Height adjustable coffee & milk outlets (mm)          |                          |
| Integrated water filter                               | Optional                 |
| Programmes / functions                                |                          |
| Type of beverages                                     | 21                       |
| my Coffee - personalised beverage settings            | 1 or 2 cup               |
| Milk foam                                             | 1 or 2 cup               |
| Hot water                                             | 1 or 2 cup               |
| Warm milk                                             | 1 or 2 cup               |
| Ristretto                                             | 1 or 2 cup               |
| Coffee                                                | 1 or 2 cup               |
| Espresso                                              | 1 or 2 cup               |
| Cappuccino                                            | 1 or 2 cup               |
| Latte Macchiato                                       | 1 or 2 cup               |
| Caffe latte                                           | 1 or 2 cup               |
| Espresso Macchiato                                    | 1 or 2 cup               |
| One touch function for milk drinks                    |                          |
| Coffee / Hot water temperature options                | 3/4                      |
| Milk foam / frothing function                         | <b>■</b> /■              |
| Warm Milk function                                    |                          |
| Cleaning / descaling / programmes                     |                          |
| Automatic rinse when switched on/off                  | <b>I</b> /               |
| Performance / Technical information                   |                          |
| Installation in a tall housing                        |                          |
| Side opening door (left hinged)                       | 500                      |
| Bean container capacity (g)                           | 500<br>—                 |
| Ground coffee container                               | 21                       |
| Water tank capacity (litres)                          | 2.4                      |
| Total connected loading (W)                           | 1500                     |
| Nominal voltage (volts)                               | 220-240                  |
| Fuse protection                                       | 10A                      |
| Cable length (in cm)                                  | 170                      |
| Standard accessories                                  |                          |
| Insulated Milk container capacity (litres)  Milk pipe | 0.5                      |

### The Siemens iAroma System

Experience the unique iAroma System available with Siemens fully automatic espresso machines: Innovative features work seamlessly together to guarantee the perfect taste and long-lasting product.

The long-lasting ceramic grinder creates the ideal ground coffee for perfect aroma.

The intelligent flow heater guarantees the perfect temperature every time

The smart water pump - for the right water pressure every time.