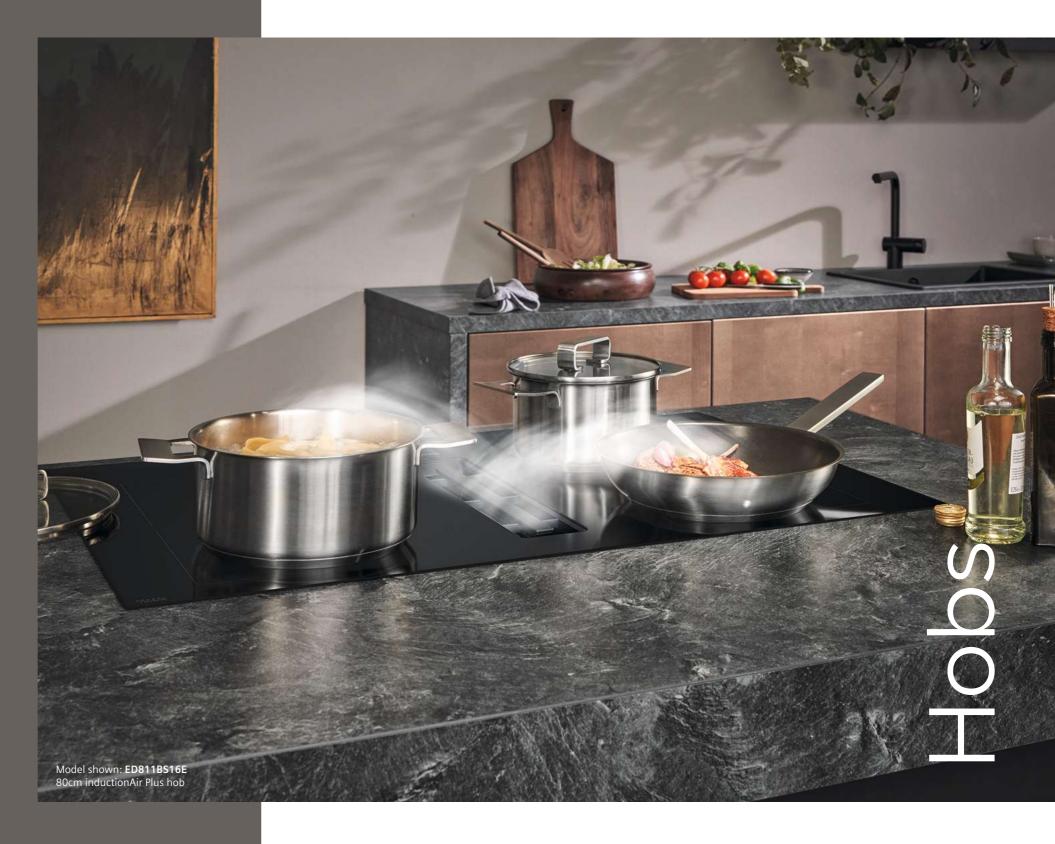

ight of 455 mm can be installed above the warming drawer without an intermediate floor

#### Warming drawer BI510CNR0B





Compact ovens with an appliance height of 455 mm can be installed above a warming drawer. An intermediate floor is not required.

## Coffee centre technical diagrams

#### Coffee centre CT718L1B0





Recommended installation height 950–1450 mm



# Induction, ceramic and gas hobs. Designed to impress

The Siemens hob range combines stunning design with innovative technology and ergonomic design.

The advanced technology available on Siemens hobs ensures the cooking experience is as enjoyable as possible, while time-saving features help prepare dishes quickly and effortlessly. With a wide range of styles, sizes and cooking types to suit any needs and kitchen design.



#### Siemens hob warranties:



#### studioLine 5 year warranty

A five year warranty is available on all Siemens studioLine hobs listed in this brochure to protect against manufacturing and material faults during this warranty period.



#### 2 year warranty

A two year warranty is available on all Siemens hobs listed in this brochure to protect against manufacturing and material faults during this warranty period.

To find out more about warranty and for registration, please visit: UK: siemens-home.bsh-group.com/uk/customer-service/siemens-warranties IE: siemens-home.bsh-group.com/ie/customer-service/warranty



## Raising the stakes

## The studioLine hob range is designed with the ambitious home chef in mind.

With its cutting-edge technology, the studioLine hob range gives unparalle