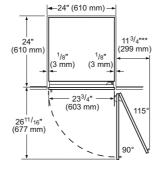

studioLine pyrolytic single ovens specifications

| Appliance type                                                    | Pyrolytic oven with microwave<br>function and added steam |
|-------------------------------------------------------------------|-----------------------------------------------------------|
| Design family                                                     | <b>TQ</b> 700                                             |
| Model number                                                      | HN978GQB1B                                                |
| Design characteristics                                            |                                                           |
| TFT Touchdisplay / TFT Touchdisplay Plus / TFT Touchdisplay Pro   | -1-1■                                                     |
| Glass handle                                                      |                                                           |
| softMove door opening and closing                                 |                                                           |
| Safety features                                                   |                                                           |
| Electronic control                                                |                                                           |
| Digital temperature display with proposal                         |                                                           |
| Heating up indicator / Residual heat indicator                    | ■/■                                                       |
| Control panel lock / Automatic safety switch off                  | ■/■                                                       |
| Door lock                                                         |                                                           |
| Key features                                                      |                                                           |
| Individual Browning with camera                                   |                                                           |
| Home Connect                                                      |                                                           |
| Oven assistant with Voice control                                 | •                                                         |
| varioSpeed                                                        | •                                                         |
| cookControl / cookControl Plus / cookControl Pro                  | -1-1■                                                     |
| roastingSensor / roastingSensor Plus                              | -1 <b>■</b>                                               |
| bakingSensor Plus                                                 |                                                           |
| Oven shelf positions                                              | 5                                                         |
| Cleaning system                                                   |                                                           |
| activeClean® pyrolytic oven cleaning                              |                                                           |
| humidClean Plus                                                   |                                                           |
| Back / roof / side ecoClean® Direct liners                        | -1-1-                                                     |
| Cooking programmes                                                |                                                           |
| Number of heating methods                                         | 27                                                        |
| hotAir cooking (3D or 4D)                                         | 4D                                                        |
| Microwave (number of combination options)                         |                                                           |
| coolStart / fast preheat                                          | ■/■                                                       |
| Full width surface grill / hotAir grilling / Centre surface grill |                                                           |
| Pizza Setting / Bottom heat / Intensive heat                      |                                                           |
| Conventional / Conventional gentle                                | ■/■                                                       |
| Keep warm / Plate warming                                         | ■/■                                                       |
| Low temperature cooking / Dehydrate                               | ■/■                                                       |
| fullSteam Plus / pulseSteam                                       | - I <b>■</b>                                              |
| Dough proving / Reheating / Defrost                               |                                                           |
| Performance / Technical information                               |                                                           |
| Product dimensions H x W x D (mm)                                 | 595 x 594 x 548                                           |
| Cavity capacity (litres)                                          | 67                                                        |
| Water tank volume (litres)                                        | 1                                                         |
| Maximum microwave power (W) <sup>2</sup> / Number of power levels | 800 / 5                                                   |
| Nominal voltage (volts)                                           | 220-240                                                   |
| Total connected loading (watts)                                   | 3600                                                      |
| Cable length (cm)                                                 | 120                                                       |
| Minimum fuse protection                                           | 16A                                                       |
| Interior lights                                                   |                                                           |
| Door glazing                                                      | Quadruple                                                 |
| Energy efficiency data                                            |                                                           |
| Energy efficiency index (%)                                       | N/A                                                       |
| Energy efficiency class                                           | N/A                                                       |
| Energy consumption per cycle hotAir (kWh)¹                        | N/A                                                       |
| Energy consumption per cycle conventional (kWh)¹                  | N/A                                                       |
| Standard accessories                                              |                                                           |
| Full width enamelled pan / Wire shelves                           | 1/2                                                       |
| Steam trays                                                       | -                                                         |
| Telescopic rails                                                  |                                                           |