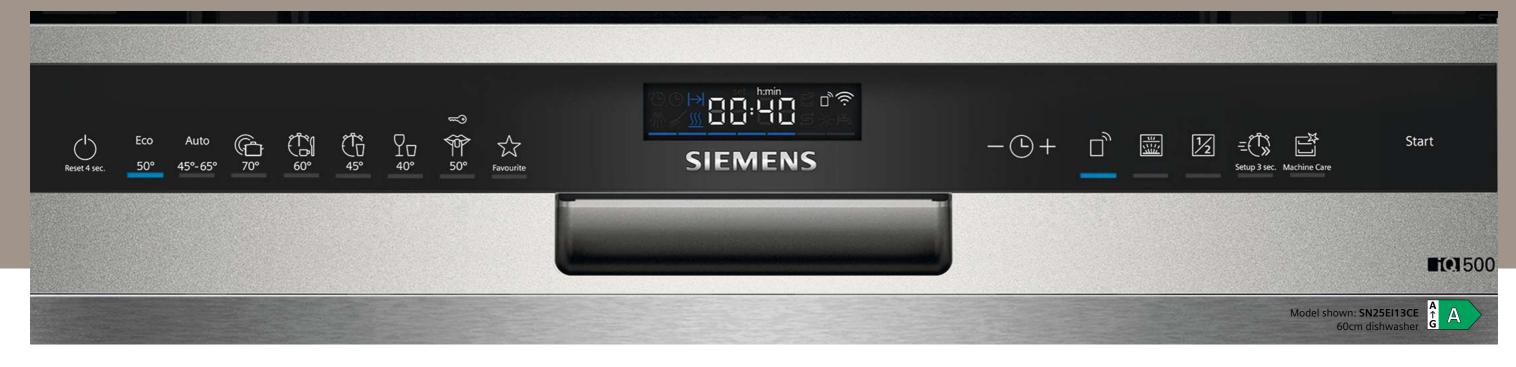

# Drawers

### Control your cooking from anywhere

Connects via Bluetooth to the Siemens Home Connect App, allowing you to monitor and even automatically switch off the oven anywhere in your home.

# Cooking accessories

HZ86S000 Glass serving dish

**HZ629070** Air fryer and grill tray in anthracite

**HZ530000** Two-piece half depth enamelled pan set

**HZ638000** 1 level telescopic shelf rails with stop, fully extendible