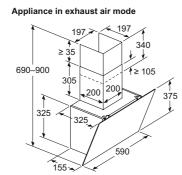

### studioLine single ovens specifications

| Appliance type                                                    | Oven with steam function       | Oven with steam function       |
|-------------------------------------------------------------------|--------------------------------|--------------------------------|
| Design family                                                     | iQ 700                         | iQ 700                         |
| Model number                                                      | HS958GED1B                     | HS956GCB1B                     |
| Design characteristics                                            |                                |                                |
| TFT Touchdisplay / TFT Touchdisplay Plus / TFT Touchdisplay Pro   | -1-1■                          | -1■1-                          |
| Glass handle                                                      |                                |                                |
| softMove door opening and closing                                 | •                              |                                |
| Safety features                                                   |                                |                                |
| Electronic control                                                |                                | •                              |
| Heating up indicator / Residual heat indicator                    | <b>I</b>                       | ■/■                            |
| Control panel lock / Automatic safety switch off                  | <b>I</b> / <b>I</b>            | ■/■                            |
| Door lock                                                         | _                              | _                              |
| Key features                                                      |                                |                                |
| Voice activated door opening (via Alexa)                          | -                              | -                              |
| Individual Browning with camera                                   |                                | _                              |
| Home Connect                                                      |                                |                                |
| Oven assistant with Voice control                                 |                                |                                |
| varioSpeed                                                        | -                              | -                              |
| cookControl / cookControl Plus / cookControl Pro                  | -1-1■                          | -1-1■                          |
| roastingSensor / roastingSensor Plus                              | -1■                            | <b>-1</b> ■                    |
| bakingSensor Plus                                                 |                                | _                              |
| Oven shelf positions                                              | 5                              | 5                              |
| Cleaning system                                                   |                                |                                |
| activeClean® pyrolytic oven cleaning                              | -                              | -                              |
| humidClean Plus                                                   |                                |                                |
| Back / roof / side ecoClean® Direct liners                        | ■/■/■                          | <b>=</b> / <b>=</b> / <b>=</b> |
| Cooking programmes                                                |                                |                                |
| Number of heating methods                                         | 24                             | 22                             |
| hotAir cooking (3D or 4D)                                         | 4D                             | 4D                             |
| Microwave (number of combination options)                         | -                              | -                              |
| coolStart / fast preheat                                          | <b>I</b> / <b>I</b>            | <b>I</b>                       |
| Full width grill / Half width grill / hotAir grilling             |                                | ■/■/■                          |
| Pizza Setting / Bottom heat / Intensive heat                      | ■/■/■                          | ■/■/-                          |
| Conventional / Conventional gentle                                | ■ / ■<br>- · -                 | ■/■<br>                        |
| Keep warm / Plate warming                                         | <b>I</b> ./.                   | <b>I</b> / <b>I</b>            |
| Low temperature cooking / Dehydrate                               | <b>I</b> / <b>I</b>            | <b>I</b> /-                    |
| fullSteam Plus / pulseSteam                                       | 1                              | ■/■<br>-                       |
| Steam jet                                                         | -                              |                                |
| Sous-vide function                                                |                                |                                |
| Dough proving / Reheating / Defrost                               | <b>=</b> / <b>=</b> / <b>=</b> |                                |
| Performance / Technical information                               |                                |                                |
| Product dimensions H x W x D (mm)                                 | 595 x 594 x 548                | 595 x 594 x 548                |
| Water tank volume (litres)                                        | -                              | 1                              |
| Fixed water connection                                            | •                              | _                              |
| Maximum microwave power (W) <sup>2</sup> / Number of power levels |                                | _                              |
| Nominal voltage (volts)                                           | 220-240                        | 220-240                        |
| Total connected loading (watts)                                   | 3600                           | 3600                           |
| Cable length (cm)                                                 | 120                            | 120                            |
| Minimum fuse protection                                           | 16A                            | 16A                            |
| Interior lights                                                   | <b>.</b>                       |                                |
| Door glazing                                                      | Triple                         | Triple                         |
| Energy efficiency data                                            |                                |                                |
| Energy efficiency index (%)                                       | 81.2                           | 81.2                           |
| Energy efficiency class                                           | A+                             | A+                             |
| Energy consumption per cycle hotAir (kWh) <sup>1</sup>            | 0.69                           | 0.69                           |
| Energy consumption per cycle conventional (kWh) <sup>1</sup>      | 0.87                           | 0.87                           |
| Cavity capacity (litres)                                          | 71                             | 71                             |
| Standard accessories                                              |                                |                                |
| Full width enamelled pan / Wire shelves / Baking tray             | 1/2/0                          | 1/2/0                          |
| Steam trays punched / unpunched                                   | 2/1                            | 2/1                            |
| Meat probe                                                        | •                              | •                              |

### ■ Yes, model has this feature. – Feature not available for this model.

<sup>1</sup>According to Regulation (EU) No 65/2014 (models with integral microwave or steam only are exempt).

<sup>2</sup> For Inverter models, the maximum setting offers a time limited boost option for heating liquids. To ensure optimal results and to protect the appliance, the microwave power output is reduced in stages over the first few minutes down to the next power level (600W). After a cooling period, the microwave boost option will be available once more.

Data valid in this table as of April 2025. Subject to modification without prior notice.

Five Year Warranty – Available on all Siemens studioLine appliances listed in this brochure to protect against warranty 5 year manufacturing and material faults during this warranty period.

# Compact ovens

### **IQ 700 CM978GNB1B**

Compact oven with microwave function Black with steel trim

**Award Winning** Compact Ovens All studioLine compact ovens on these pages have

been accredited with these

prestigious design awards.

### studioLine compact ovens specifications

| Appliance type                                                    | Compact oven with<br>microwave function |
|-------------------------------------------------------------------|-----------------------------------------|
| Design family                                                     | iQ 700                                  |
| Model number                                                      | CM978GNB1B                              |
| Design characteristics                                            |                                         |
| TFT Touchdisplay / TFT Touchdisplay Plus / TFT Touchdisplay Pro   | -1-1■                                   |
| Glass handle                                                      |                                         |
| softMove door opening and closing                                 |                                         |
| Safety features                                                   |                                         |
| Electronic control                                                |                                         |
| Heating up indicator / Residual heat indicator                    | <b>=</b> / <b>=</b>                     |
| Control panel lock / Automatic safety switch off                  | <b>=</b> / <b>=</b>                     |
| Door lock                                                         |                                         |
| Key features                                                      |                                         |
| Home Connect                                                      |                                         |
| Oven assistant with Voice control                                 |                                         |
| varioSpeed                                                        |                                         |
| cookControl / cookControl Plus / cookControl Pro                  | -1-1■                                   |
| roastingSensor / roastingSensor Plus                              | -1■                                     |
| bakingSensor Plus                                                 |                                         |
| Oven shelf positions                                              | 3                                       |
| Cleaning system                                                   |                                         |
| activeClean® pyrolytic oven cleaning                              |                                         |
| humidClean Plus                                                   |                                         |
| Back / roof / side ecoClean® Direct liners                        | -1-1-                                   |
| Drying programme                                                  |                                         |
| Cleaning and Descaling programme                                  | -                                       |
| Cooking programmes                                                |                                         |
| Number of heating methods                                         | 21                                      |
| hotAir cooking (3D or 4D)                                         | 4D                                      |
| Microwave (combination)                                           |                                         |
| coolStart / fast preheat                                          | <b>■</b> /■                             |
| Full width surface grill / hotAir grilling / Centre surface grill | ■/■/■                                   |
| Pizza Setting / Bottom heat / Intensive heat                      | ■/■/■                                   |
| Conventional / Conventional gentle                                | <b>=</b> / <b>=</b>                     |
| Keep warm / Plate warming                                         | <b>=</b> / <b>=</b>                     |
| Low temperature cooking / Dehydrate                               | <b>=</b> / <b>=</b>                     |
| fullSteam Plus / pulseSteam                                       | -1-                                     |
| Steam jet                                                         | -                                       |
| Sous-vide function                                                | -                                       |
| Dough proving / Reheating / Defrost / Fermentation                | -1■1■1-                                 |
| Performance / Technical information                               |                                         |
| Product dimensions H x W x D (mm)                                 | 455 x 594 x 548                         |
| Water tank volume (litres)                                        | -                                       |
| Fixed water connection                                            | -                                       |
| Nominal voltage (volts)                                           | 220-240                                 |
| Total connected loading (watts)                                   | 3600                                    |
| Maximum microwave power (W) <sup>2</sup> / Number of power levels | 900 / 5                                 |
| Cable length (cm)                                                 | 150                                     |
| Minimum fuse protection                                           | 16A                                     |
| Interior lights                                                   | •                                       |
| Energy efficiency data                                            |                                         |
| Energy efficiency index (%)                                       | N/A                                     |
| Energy efficiency class                                           | N/A                                     |
| Energy consumption per cycle hotAir (kWh) <sup>1</sup>            | N/A                                     |
| Energy consumption per cycle conventional (kWh) <sup>1</sup>      | N/A                                     |
| Cavity capacity (litres)                                          | 45                                      |
| Standard accessories                                              |                                         |
| Full width enamelled pan / Wire shelves / Baking tray             | 1/2/0                                   |
| Steam trays punched / unpunched                                   | -1-                                     |
| Telescopic rails                                                  |                                         |
|                                                                   |                                         |