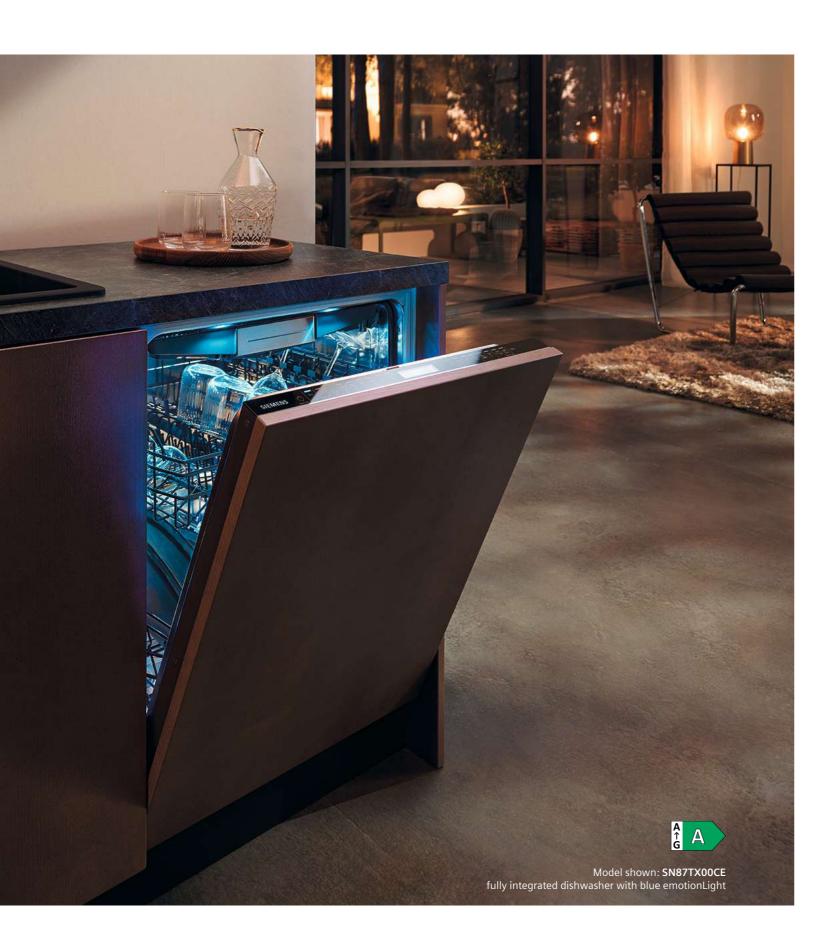

hwasher is constantly adaptable. Anti-slip elements and stemware support hold have also been added, meaning it has never been as easy to load your dishwasher.





#### flexComfort Pro basket system

The flexComfort Pro basket system is designed to hold larger plates and allows you to create extra space for pots and pans with ease. Choose from up to 6 flexible areas in the top rack and up to 8 flexible areas in the bottom basket to create extra space. Blue touchpoints inside the baskets indicate all the adjustment options available at a glance, and the easyGlide wheels on the upper basket make loading the dishwasher even easier. Other features such as anti-slip elements and stemware support hold means you can easily and securely load your glassware and get on with your day, chore free.





#### Floor projection displays.



#### infoLight

Projects a beam of light onto the floor to show the dishwasher is running. This prevents needing to open the door while the cycle is still active to see if it is finished.



#### timeLight

Useable on any colour surface, the innovative timeLight projects the remaining time and other essential dishwasher cycle information onto the floor, making it easy to check on the cycle status.

With quiet dishwashers, this solution shows the dishwasher is running and how long is left at a glance, to avoid having to open the door mid-cycle to check.

#### Light up the dishwasher.



#### emotionLight

Creates a soothing atmosphere by using LED lights to cast a soft glow on sparkling-clean glasses. When the dishwasher door is open, it emits a cool blu