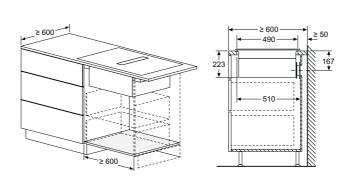

### studioLine single ovens specifications

| Appliance type                                                    | Oven with steam function       | Oven with steam function       |
|-------------------------------------------------------------------|--------------------------------|--------------------------------|
| Design family                                                     | iQ 700                         | iQ 700                         |
| Model number                                                      | HS958GED1B                     | HS956GCB1B                     |
| Design characteristics                                            |                                |                                |
| TFT Touchdisplay / TFT Touchdisplay Plus / TFT Touchdisplay Pro   | -1-1■                          | -1■1-                          |
| Glass handle                                                      |                                |                                |
| softMove door opening and closing                                 | •                              |                                |
| Safety features                                                   |                                |                                |
| Electronic control                                                |                                | •                              |
| Heating up indicator / Residual heat indicator                    | <b>I</b>                       | ■/■                            |
| Control panel lock / Automatic safety switch off                  | <b>I</b> / <b>I</b>            | ■/■                            |
| Door lock                                                         | _                              | _                              |
| Key features                                                      |                                |                                |
| Voice activated door opening (via Alexa)                          | -                              | -                              |
| Individual Browning with camera                                   |                                | _                              |
| Home Connect                                                      |                                |                                |
| Oven assistant with Voice control                                 |                                |                                |
| varioSpeed                                                        | -                              | -                              |
| cookControl / cookControl Plus / cookControl Pro                  | -1-1■                          | -1-1■                          |
| roastingSensor / roastingSensor Plus                              | -1■                            | <b>-1</b> ■                    |
| bakingSensor Plus                                                 |                                | _                              |
| Oven shelf positions                                              | 5                              | 5                              |
| Cleaning system                                                   |                                |                                |
| activeClean® pyrolytic oven cleaning                              | -                              | -                              |
| humidClean Plus                                                   |                                |                                |
| Back / roof / side ecoClean® Direct liners                        | ■/■/■                          | <b>=</b> / <b>=</b> / <b>=</b> |
| Cooking programmes                                                |                                |                                |
| Number of heating methods                                         | 24                             | 22                             |
| hotAir cooking (3D or 4D)                                         | 4D                             | 4D                             |
| Microwave (number of combination options)                         | -                              | -                              |
| coolStart / fast preheat                                          | <b>I</b> / <b>I</b>            | <b>I</b>                       |
| Full width grill / Half width grill / hotAir grilling             |                                | ■/■/■                          |
| Pizza Setting / Bottom heat / Intensive heat                      | ■/■/■                          | ■/■/-                          |
| Conventional / Conventional gentle                                | ■ / ■<br>- · -                 | ■/■<br>                        |
| Keep warm / Plate warming                                         | <b>I</b> ./.                   | <b>I</b> / <b>I</b>            |
| Low temperature cooking / Dehydrate                               | <b>I</b> / <b>I</b>            | <b>I</b> /-                    |
| fullSteam Plus / pulseSteam                                       | 1                              | ■/■<br>-                       |
| Steam jet                                                         | -                              |                                |
| Sous-vide function                                                |                                |                                |
| Dough proving / Reheating / Defrost                               | <b>=</b> / <b>=</b> / <b>=</b> |                                |
| Performance / Technical information                               |                                |                                |
| Product dimensions H x W x D (mm)                                 | 595 x 594 x 548                | 595 x 594 x 548                |
| Water tank volume (litres)                                        | -                              | 1                              |
| Fixed water connection                                            | •                              | _                              |
| Maximum microwave power (W) <sup>2</sup> / Number of power levels |                                | _                              |
| Nominal voltage (volts)                                           | 220-240                        | 220-240                        |
| Total connected loading (watts)                                   | 3600                           | 3600                           |
| Cable length (cm)                                                 | 120                            | 120                            |
| Minimum fuse protection                                           | 16A                            | 16A                            |
| Interior lights                                                   | <b>.</b>                       |                                |
| Door glazing                                                      | Triple                         | Triple                         |
| Energy efficiency data                                            |                                |                                |
| Energy efficiency index (%)                                       | 81.2                           | 81.2                           |
| Energy efficiency class                                           | A+                             | A+                             |
| Energy consumption per cycle hotAir (kWh) <sup>1</sup>            | 0.69                           | 0.69                           |
| Energy consumption per cycle conventional (kWh) <sup>1</sup>      | 0.87                           | 0.87                           |
| Cavity capacity (litres)                                          | 71                             | 71                             |
| Standard accessories                                              |                                |                                |
| Full width enamelled pan / Wire shelves / Baking tray             | 1/2/0                          | 1/2/0                          |
| Steam trays punched / unpunched                                   | 2/1                            | 2/1                            |
| Meat probe                                                        | •                              | •                              |