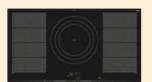

YV5E flexInduction hob

10



#### Induction cooking



#### freeInduction hob

The freeInduction technology enables cooking without limits. Up to 4 pots and pans of any shape and size can be placed simultaneously on the hob surface. The flexible induction zone immediately recognises the number, size and shape of the pans and automatically adjusts the cooking zone.

Model shown: EZ977KZY1E (page 105)



#### inductionAir Plus venting hobs

The inductionAir Plus venting hobs provide the freedom to design the kitchen flexibly, with the added benefit of hassle-free cleaning. The innovative design means that the grease filters fit into an entirely detachable liquid tray unit which is designed to completely protect against spillages and over-boiled liquids.

Model shown: ED851HQ26E (page 100)



#### flexInduction hobs

Siemens flexInduction hobs are a must for diverse cooking. The cooking area can be tailored to the user's cooking needs: from using as a traditional induction hob with four or five separate zones – for boiling rice, for example - to linking the zones together to form one zone for larger cooking pans.

With flexInduction Plus, the hob automatically knows how large the cookware is. This provides even heat with the use of an additional central zone if the hob detects that the pan is too large.

Model shown: EX975LVV1E (page 114)



#### Induction hobs

Induction cooking is recognised as being one of the quickest, safest and most efficient methods of cooking available. When a pan with a ferrous or magnetic metal base is placed on the hob, the coil situated below the