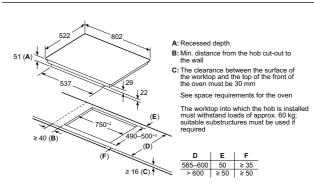

- A: Minimum distance from the hob cut-out to the wall.
- to the Wall.

  B: Recessed depth

  C: The clearance between the surface of the worktop and the top of the front of the oven must be 30 mm. See space requirements for the oven.

must withstand loads of approx. 60 kg; suitable substructures must be used

| D       | Е    | F    |
|---------|------|------|
| 585-600 | 50   | ≥ 35 |
| > 600   | ≥ 50 | ≥ 50 |

#### flexInduction hob EX275HXC1E



- B: Min. distance from the hob cut-out to
- C: The clearance between the surface of the worktop and the top of the front of the oven must be 30 mm
- See space requirements for the oven

The worktop into which the hob is installed must withstand loads of approx. 60 kg; suitable substructures must be used if

#### flexInduction hob EX851HVC1E



#### flexInduction hobs EX651HEC1E



- A: Recessed depth
- B: Min. distance from the hob cut-out to
- C: The clearance between the surface of the worktop and the top of the front of the oven must be 30 mm

See space requirements for the oven

The worktop into which the hob is installed must withstand loads of approx. 60 kg; suitable substructures must be used if

| D       | E    | F    |  |
|---------|------|------|--|
| 585-600 | 50   | ≥ 35 |  |
| > 600   | ≥ 50 | ≥ 50 |  |

## Hob technical diagrams

#### Induction hobs ED851HWB1E and EH831HVB1E

# A: Recessed depth ≥ 16 (**C**)

- B: Min. distance from the hob cut-out to
- See space requirements for the over
- The worktop into which the hob is installed must withstand loads of approx. 60 kg; suitable substructures must be used if