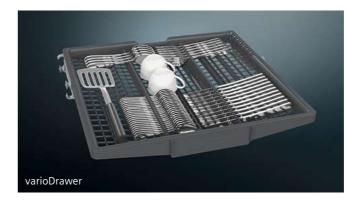

ecure hold, protect against mechanical stress and prevent damage to glass rims. Available on iQ700 and iQ500 dishwashers.

Create the perfect space in the dishwasher for any load.



#### rackMatic™

Available across all storage solutions, this feature conveniently allows the user to raise and lower the height of the top basket to create more or less space, even when the dishwasher is loaded.





#### Storage solutions for added flexibility and better results.



#### varioDrawer

By adding a third shelf for cutlery, varioDrawer removes the need for a cutlery basket and creates more space.



#### varioFlex basket system

The varioFlex basket has 2 flexible areas in the top rack and 4 in the bottom, providing extra flexibility within the dishwasher to create more space for larger items.





# flexComfort basket

#### flexComfort basket system

These baskets have the ability to fold down certain compartments within the cavity for extra room – the top rack has 2 areas that can be adjusted for extra flexibility, whilst the bottom basket has 8 areas that can be adjusted to create more space. The inside of your dishwasher is constantly adaptable. Anti-slip elements and stemware support hold have also been added, meaning it has never been as easy to load your dishwasher.





#### flexComfort Pro basket system

The flexComfort Pro basket system is designed to hold larger plates and allows you to create extra space for pots and pans with ease. Choose from up to 6 flexible areas in the top rack and up to 8 flexible areas in the bottom basket to create extra space. Blue touchpoint