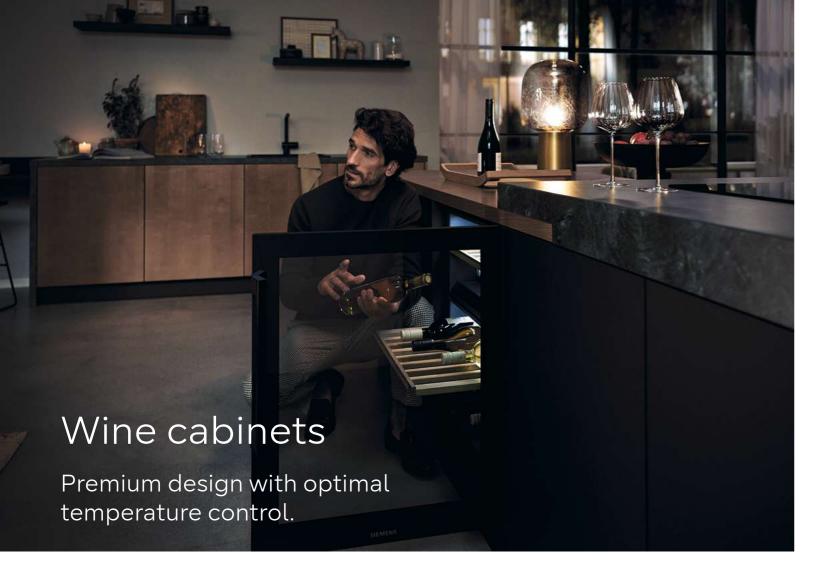

### iQ500 single oven range

### iQ500 microwave range

| Display<br>type  | Compact microwaves                   |                                      |  |
|------------------|--------------------------------------|--------------------------------------|--|
|                  | Microwave                            | Microwave                            |  |
| TFT Touchdisplay | BF525LMB1B • Automatic programmes: 7 | BF555LMB1B • Automatic programmes: 7 |  |
|                  |                                      |                                      |  |