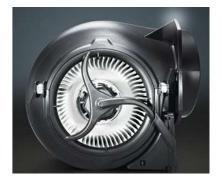

frozen convenience food. Using an intelligent heating phase, it is now possible to cook frozen and chilled food

# Explore compact ovens and microwaves

### Ovens with integral microwave\*

When teamed with a single oven, Siemens iQ700 compact ovens with microwave offer a great alternative to a double oven when more space is needed for traditional cooking. Designed first and foremost to function as an oven, with construction, features and functions identical to a traditional single oven, these models benefit from the addition of microwaves at low medium power (max. 360W) to deliver oven-led combination cooking. Our varioSpeed faster cooking feature speeds up the cooking process while retaining traditional cooking results.

### Microwave combination ovens\*

These iQ500 models are designed to provide more functionality than a solo microwave oven, focusing on combination cooking, with the microwave using higher power (max. 600W) to lead the cooking process, supported by hot air or grill functions to deliver speedy crisp and browned results. Based around a more traditional microwave functionality these models offer the perfect solution if regular microwave heating is the priority, but with the back-up of separate or combination hot air cooking and grill functionality if required.

\*These models are designed to operate best in combination mode, so when heating using microwave only, it may be necessary to adjust cooking times.

### Compact ovens with steam

When looking for healthier cooking options the Siemens range of compact ovens with steam creates healthier meals using the power of steam to deliver juicier meats, crisped and fluffy baked items and vegetables that retain more of their vibrant colours, vitamins and nutrients. Siemens fullSteam models offer pure steam cooking, plus many models also offer pulseSteam – pulses of steam are injected into the oven to work in tandem with traditional cooking functions. Please check individual models for exact specifications.