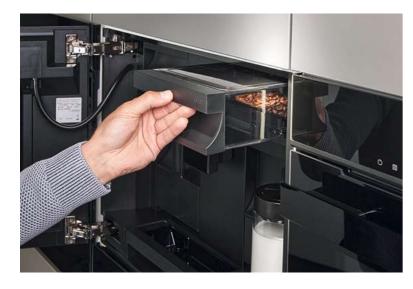

The studioLine vacuum drawer is the perfect appliance for anyone who wants to elevate their cooking experience at home. It is a little known versatile kitchen accessory in its own right and can be used for so much more than cooking sous-vide. It can be used to quickly add flavour or marinade foods, extend storage life of ingredients, and even reseal opened jars and bottles.

Only available on oven models HN978GQB1B and HS958GED1B.

Siemens studioLine ovens with full steam have a sous-vide programme to allow foods sealed under vacuum to be cooked with steam at constantly low temperatures (50 - 95°C). This unique cooking method retains nutrients while enhancing flavours, giving better texture and tenderness. The results: a dish cooked to perfection every single time. Use in combination with the vacuum drawer.