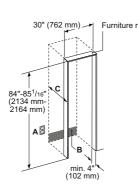

### iQ500 compact oven range

### iQ500 drawer range

| Display type                                                | 10cm Drawer                                                                                                                |
|-------------------------------------------------------------|----------------------------------------------------------------------------------------------------------------------------|
|                                                             | Warming drawer                                                                                                             |
| All drawers have: • Push/pull opening • Heated ceramic base | BI510CNR0B  • 14cm height  • Maximum capacity - plates 14  • Maximum capacity - espresso cups 64  • Temperature levels - 3 |

### 2 vear warrant

A two year warranty is available on all Siemens ovens and compact appliances listed in this brochure to protect against manufacturing and material faults during this warranty period.

# Pyrolytic single ovens

### **IQ** 700 HM778GMB1B

Single multi-function oven with integral microwave Black with steel trim

Award Winning

All ovens on these pages have been accredited with these prestigious design awards.

Ovens

### Pyrolytic single ovens specifications

| Appliance type                                                    | Single pyrolytic oven with<br>microwave function |
|-------------------------------------------------------------------|--------------------------------------------------|
| Design family                                                     | iQ 700                                           |
| Model number                                                      | HM778GMB1B                                       |
| Design characteristics                                            | Large Display                                    |
| TFT Touchdisplay Pro / TFT Touchdisplay Plus / TFT Touchdisplay   | ■1-1-                                            |
| softMove door opening and closing                                 |                                                  |
| Safety features                                                   |                                                  |
| Electronic control                                                |                                                  |
| Digital temperature display with proposal                         |                                                  |
| Heating up indicator / Residual heat indicator                    | ■/■                                              |
| Control panel lock / Automatic safety switch off                  | <b>I</b> /                                       |
| Door lock                                                         |                                                  |
| Key features                                                      |                                                  |
| Home Connect                                                      |                                                  |
| Oven assistant with Voice control                                 |                                                  |
| varioSpeed                                                        |                                                  |
| cookControl / cookControl Plus / cookControl Pro                  | -1-1                                             |
| roastingSensor / roastingSensor Plus                              | -1                                               |
| Oven shelf positions                                              | 5                                                |
| Cleaning System                                                   |                                                  |
| activeClean® pyrolytic oven cleaning                              |                                                  |
| humidClean Plus                                                   |                                                  |
| Back / roof / side ecoClean® Direct liners                        |                                                  |
| Cooking programmes                                                | 21                                               |
| hotAir cooking (3D or 4D)                                         | 4D                                               |
| Microwave (number of combination options)                         | 5                                                |
| coolStart / fast preheat                                          |                                                  |
| Full width surface grill / hotAir grilling / Centre surface grill |                                                  |
| Pizza Setting / Bottom heat / Intensive heat                      | -/-/-                                            |
| Conventional / Conventional gentle                                |                                                  |
| Keep warm / Plate warming                                         |                                                  |
| Low temperature cooking / Dehydrate                               | 1                                                |
| fullSteam Plus / pulseSteam                                       |                                                  |
| Reheating / Defrost                                               |                                                  |
| AirFry with homeConnect app                                       | -                                                |
| Performance / Technical information                               |                                                  |
| Product dimensions H x W x D (mm)                                 | 595 x 594 x 548                                  |
| Cavity capacity (litres)                                          | 67                                               |
| Water tank volume (litres)                                        | -                                                |
| Maximum microwave power (W) <sup>2</sup> / Number of power levels | 800 / 5                                          |
| Nominal voltage (volts)                                           | 220-240                                          |
| Total connected loading (watts)                                   | 3600                                             |
| Cable length (cm)                                                 | 120                                              |
| Minimum fuse protection                                           | 120<br>16A                                       |
| · · · · · · · · · · · · · · · · · · ·                             | I bA                                             |
| Interior lights                                                   |                                                  |
| Door glazing                                                      | Quadruple                                        |
| Energy efficiency data                                            |                                                  |
| Energy efficiency index (%)                                       | -                                                |
| Energy efficiency class                                           | -                                                |
| Energy consumption per cycle hotAir (kWh)¹                        | -                                                |
| Energy consumption per cycle conventional (kWh) <sup>1</sup>      | -                                                |
| Time to cook standard load (mins)                                 | -                                                |
| Largest baking sheet area (cm)                                    | 1290                                             |
| Standard accessories                                              |                                                  |
| Full width enamelled pan / Wire shelves                           | 1/2                                              |
| Steam trays                                                       | -                                                |
| Telescopic rails                                                  | Available as an accessory                        |