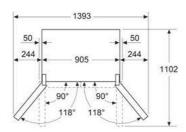

ion will depend on how the appliance is used and where it is located.  $^2$  Climate zone SN = designed to operate in ambient temperature of +10°C to 32°C. Climate zone T = designed to operate in ambient temperature of +18°C to 43°C.

Data valid in this table as of April 2025. Subject to modification without prior notice.

\*5 year warranty - Offer dates: 01.04.25 – 31.03.26. T&C's apply. Online registration required.

#### Multi Door / American Style fridge freezer KF96RSBEA



A: Front is adjustable from 1830 to 1847 mm, with front levelling feet fully extended

B: Add 25 mm for fixed spacers on back



A: Front is adjustable from 1830 to 1847 mm, with front levelling feet fully





A: Ritchen cabinet or worktop depth
 B: Wall
 Drawers can be pulled and taken out with door open to 90°



#### Multi Door / American Style fridge freezer KF96DPXEA



- A: Front is adjustable 1830–1847 mm, with front levelling feet fully extended
- B: Add 25 mm for fixed spacers on back
- C: Water connection position







#### Multi Door / American Style fridge freezers KF96NAXEAG and KF96NVPEAG



A: Front is adjustable from 1830 to 1847, with front levelling feet fully extended
 B: Add 25 for fixed spacers on back



A: Front is adjustable from 1830 to 1847, with front levelling feet fully extended







#### American Style fridge freezer KA93GAIDP







# Innovative features for sparkling results

## Siemens built-in dishwashers feature modern design and innovative ideas for seamless living.

Siemens dishwashers are equipped with practical innovations such as varioSpeed Plus, which wa