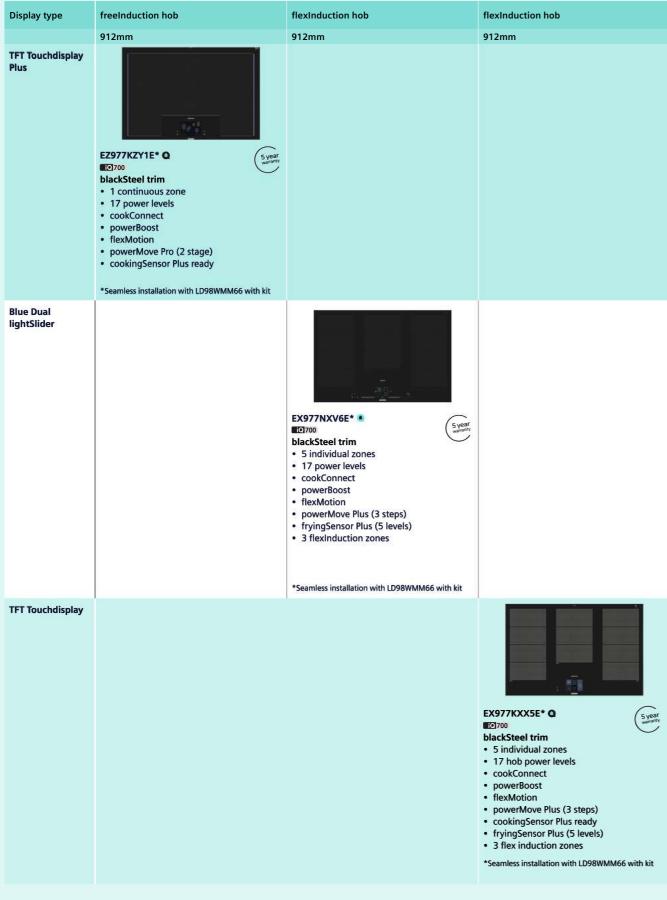

|
| iotoi potrei (TF)                                                                       | 1/                 |                | 1           |              |                      | , ,                                          |

■ Yes, model has this feature. - Feature not available for this model.

All models comply with COMMISSION (EC) No. 1275/2008 with regard to ecodesign requirements for standby and off mode electric power consumption.

<sup>1</sup> Max 3 sensors at any time; one WSP provided. <sup>2</sup> Air flow and noise declarations made in line with CECED Code Of Conduct. <sup>3</sup> Sound power measured according to EN60704–3 on largest pipe diameter.

a. sw upd. = (a software update)



## free and flexInduction hob product overview







#### studioLine 5 year warranty

A five year warranty is available on all Siemens studioLine hobs listed in this brochure to protect against manufacturing and material faults during this warranty period.

| flexInduction hob                                                                                                                                                                                                                                                                                             | flexInduction hob                                                                                                                                                                                                                                                            | flexInductio