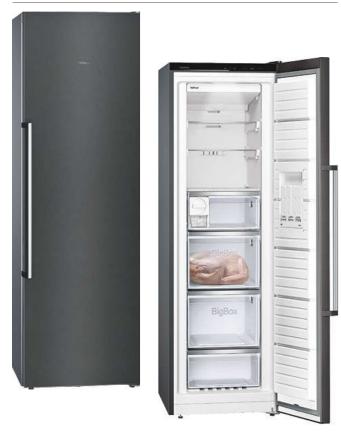

### iQ 500 CM585AGS1B

### Compact oven with microwave function Black with steel trim