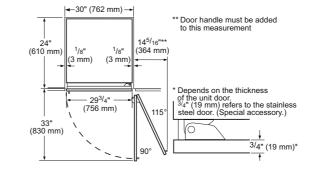

studioLine pyrolytic single ovens specifications

| Appliance type                                                    | Pyrolytic oven with microwave<br>function and added steam |
|-------------------------------------------------------------------|-----------------------------------------------------------|
| Design family                                                     | <b>TQ</b> 700                                             |
| Model number                                                      | HN978GQB1B                                                |
| Design characteristics                                            |                                                           |
| TFT Touchdisplay / TFT Touchdisplay Plus / TFT Touchdisplay Pro   | -1-1■                                                     |
| Glass handle                                                      |                                                           |
| softMove door opening and closing                                 |                                                           |
| Safety features                                                   |                                                           |
| Electronic control                                                |                                                           |
| Digital temperature display with proposal                         |                                                           |
| Heating up indicator / Residual heat indicator                    | ■/■                                                       |
| Control panel lock / Automatic safety switch off                  | ■/■                                                       |
| Door lock                                                         |                                                           |
| Key features                                                      |                                                           |
| Individual Browning with camera                                   |                                                           |
| Home Connect                                                      |                                                           |
| Oven assistant with Voice control                                 | •                                                         |
| varioSpeed                                                        | •                                                         |
| cookControl / cookControl Plus / cookControl Pro                  | -1-1■                                                     |
| roastingSensor / roastingSensor Plus                              | -1 <b>■</b>                                               |
| bakingSensor Plus                                                 |                                                           |
| Oven shelf positions                                              | 5                                                         |
| Cleaning system                                                   |                                                           |
| activeClean® pyrolytic oven cleaning                              |                                                           |
| humidClean Plus                                                   |                                                           |
| Back / roof / side ecoClean® Direct liners                        | -1-1-                                                     |
| Cooking programmes                                                |                                                           |
| Number of heating methods                                         | 27                                                        |
| hotAir cooking (3D or 4D)                                         | 4D                                                        |
| Microwave (number of combination options)                         |                                                           |
| coolStart / fast preheat                                          | ■/■                                                       |
| Full width surface grill / hotAir grilling / Centre surface grill |                                                           |
| Pizza Setting / Bottom heat / Intensive heat                      |                                                           |
| Conventional / Conventional gentle                                | ■/■                                                       |
| Keep warm / Plate warming                                         | ■/■                                                       |
| Low temperature cooking / Dehydrate                               | ■/■                                                       |
| fullSteam Plus / pulseSteam                                       | - I <b>■</b>                                              |
| Dough proving / Reheating / Defrost                               |                                                           |
| Performance / Technical information                               |                                                           |
| Product dimensions H x W x D (mm)                                 | 595 x 594 x 548                                           |
| Cavity capacity (litres)                                          | 67                                                        |
| Water tank volume (litres)                                        | 1                                                         |
| Maximum microwave power (W) <sup>2</sup> / Number of power levels | 800 / 5                                                   |
| Nominal voltage (volts)                                           | 220-240                                                   |
| Total connected loading (watts)                                   | 3600                                                      |
| Cable length (cm)                                                 | 120                                                       |
| Minimum fuse protection                                           | 16A                                                       |
| Interior lights                                                   |                                                           |
| Door glazing                                                      | Quadruple                                                 |
| Energy efficiency data                                            |                                                           |
| Energy efficiency index (%)                                       | N/A                                                       |
| Energy efficiency class                                           | N/A                                                       |
| Energy consumption per cycle hotAir (kWh)¹                        | N/A                                                       |
| Energy consumption per cycle conventional (kWh)¹                  | N/A                                                       |
| Standard accessories                                              |                                                           |
| Full width enamelled pan / Wire shelves                           | 1/2                                                       |
| Steam trays                                                       | -                                                         |
| Telescopic rails                                                  |                                                           |