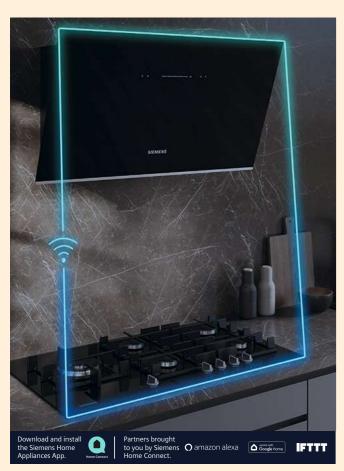

At Siemens, we don't believe kitchens are fully evolved. We use intelligent technology to constantly adapt and anticipate your changing needs, offering smart appliances integrated with cutting edge design.

Siemens appliances with Siemens Home Connect offer even more possibilities – from the everyday to the not so everyday.

Our world has turned into an ever-growing network of partner services, to help turn any house into a fully connected home.

# Reduce the effort of household tasks with Amazon Alexa and Google Home

With the Siemens Home Connect skills, voice control can be used for easy interaction with connected appliances at home. From simple dialogues to personalised interactions, managing the household is made even easier. With just a few simple commands, it is possible to start the laundry programme, preheat the oven, check the dishwasher progress or ask for a coffee to be made. A world of exciting possibilities await when using voice assistant with the Siemens Home Appliances App.