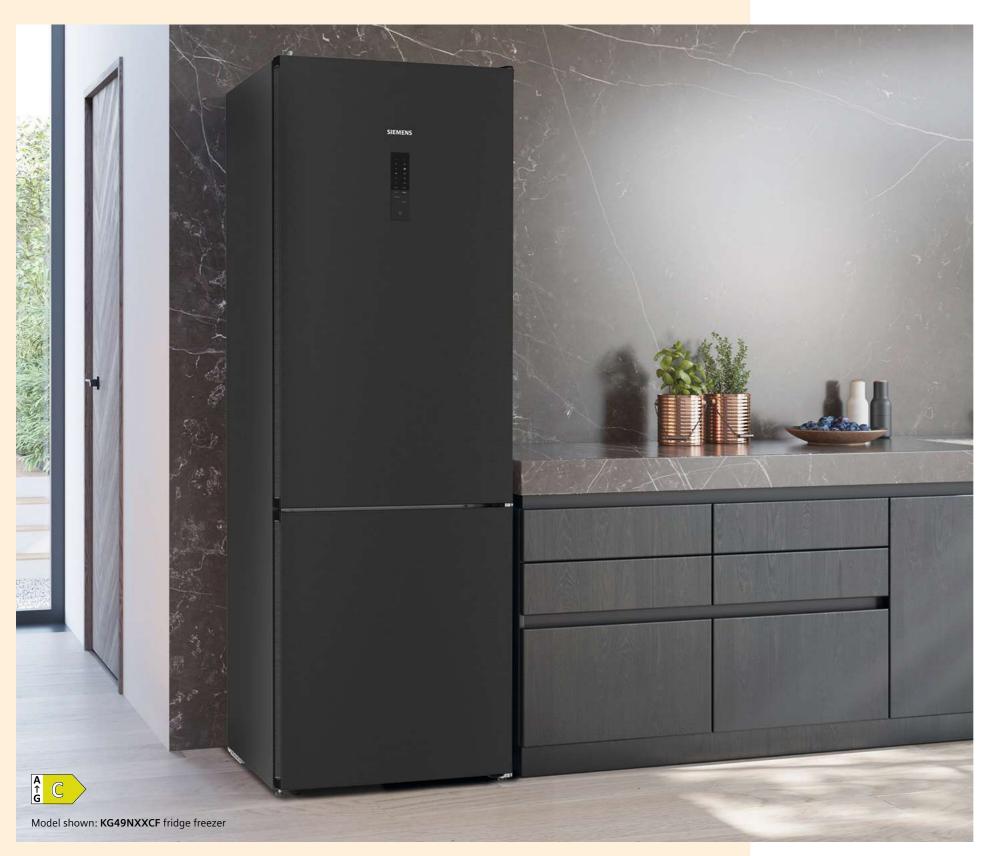

even comes with a separate beverage drawer that has premium oak shelving compartments and five different set temperatures for soft drinks, beer, champagne, white wine and red wine. The beverage drawer stores drinks at the ideal temperature, always ready to enjoy. Perfect for busy kitchens and hosting.

#### Refreshment anytime

The new KF96DPXEA is the perfect combination, where freshness meets intelligent design. Featuring a quick ice and water dispenser with bottle fill function that can dispense up to 5kg of ice per day (cubes or crushed). It can also dispense freshly filtered water as needed with the built-in UltraClarityPro water filter. It also features a multi purpose shelf, which can be used as a bottle rack or flat, giving storage flexibility.





# Experience intelligent cool



#### Fresh food for longer with sensor controlled cool.



#### freshSens

Fresh food guaranteed for longer. With conventional fridges, varying surrounding temperatures and the continuous opening of the refrigerator door lead to temperature changes inside the appliance. To ensure this does not affect the food inside, sensors immediately react to any changes. The freshSense sensors activate as soon as a change in temperature is registered and compensates for this change in an instant. Therefore, the temperature always remains within the optimum range, and food stays fresh and delicious for longer.



#### nverter motor

The intelligent inverter technology is a clever combination of the inverter motor and sensor. The sensors register every slight change in temperature or humidity inside th