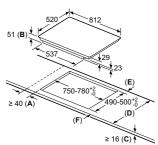

### fullSteam Plus

The steam function of the iQ700 oven is not only a healthier way of cooking, it is also faster. The perfectly balanced combination of steam and heat at 120°C finishes dishes up to 50% faster than using the standard 100°C steam function. Ideal to preserve vegetables' fresh colours and retain vitamins and minerals. Even firm vegetables like potatoes and carrots become perfectly tender, making fullSteam Plus one of the most convenient ways to prepare a delicious and healthy meal.