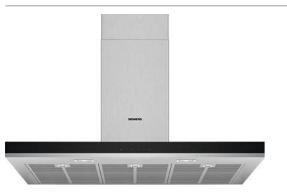

r this model.

<sup>1</sup>Power automatically reverts back to normal setting after intensive. <sup>2</sup>A type of recirculating kit is required if recirculating.

<sup>3</sup>Air Flow and noise declarations made in line with CECED Code of Conduct.

<sup>4</sup>Measured according to EN61591 on largest pipe diameter.

<sup>5</sup>Sound power measured according to EN60704-3 on largest pipe diameter.

<sup>6</sup>From top of pan supports. Depending on the model, a 'Recirculating odour filter kit' will consist of the following items: Charcoal filter, flexible hose, air duct, fixing components, installation instructions.

Data valid in this table as of April 2025. Subject to modification without prior notice.

# Box chimney hoods

#### **iQ** 300 LC97BHM50B

Box chimney hood Stainless steel







| Appliance type                                                                         | Box chimney hood |
|----------------------------------------------------------------------------------------|------------------|
| Width                                                                                  | 90cm             |
| Design family                                                                          | iQ 300           |
| Model number                                                                           | LC97BHM50B       |
| Colour                                                                                 | Stainless steel  |
| Key features                                                                           |                  |
| Intensive setting / Au