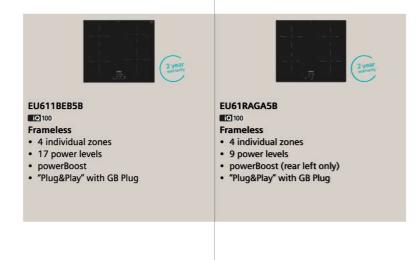

|

Favourite button

## Induction hob product overview







#### 2 year warranty

A two year warranty is available on all Siemens hobs listed in this brochure to protect against manufacturing and material faults during this warranty period.

| Width       | Domino induction hob                                                                                             |
|-------------|------------------------------------------------------------------------------------------------------------------|
|             | touchSlider                                                                                                      |
| 302mm width | EX375FXB1E TO 700 Stainless steel side trim with front bevel • 2 individual zones • 17 power levels • powerBoost |





## flexInduction hobs







#### iQ 700 EX975LVV1E

flexInduction hob Black glass

90cm















#### flexInduction hob specifications

| Appliance type                                                    | flexInduc               | tion hob             |
|-------------------------------------------------------------------|-------------------------|----------------------|
| Design family                                                     | iQ                      | 700                  |
| Model number                                                      | EX975                   | LW1E                 |
| Design                                                            |                         |                      |
| Width (mm)