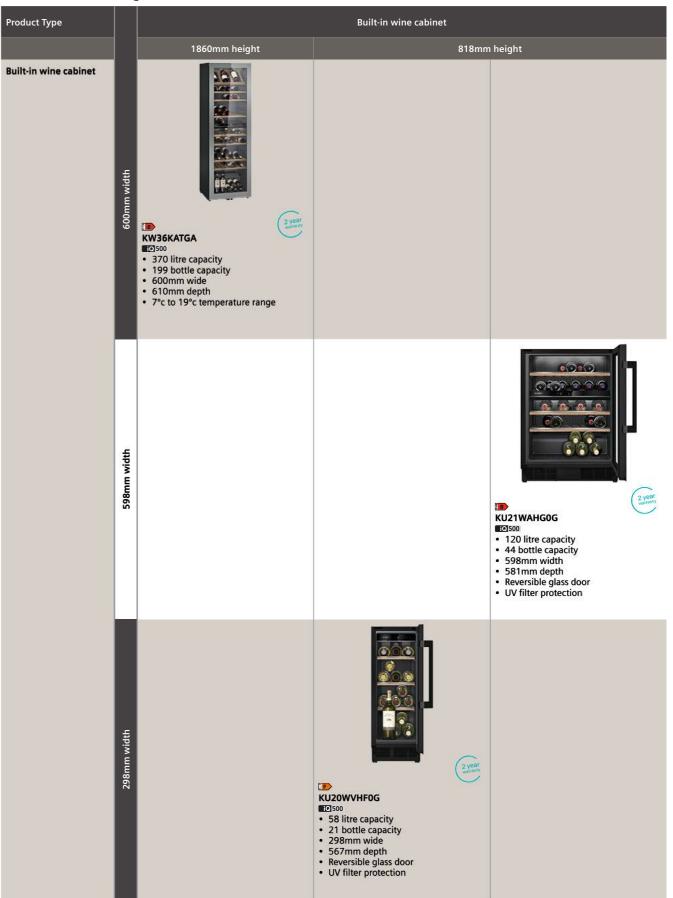

### iQ500 single oven range

### iQ500 microwave range

| Display<br>type  | Compact microwaves                   |                                      |  |
|------------------|--------------------------------------|--------------------------------------|--|
|                  | Microwave                            | Microwave                            |  |
| TFT Touchdisplay | BF525LMB1B • Automatic programmes: 7 | BF555LMB1B • Automatic programmes: 7 |  |
|                  |                                      |                                      |  |