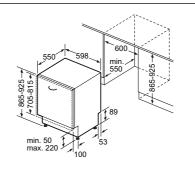

# Cooking accessories

HZ86S000 Glass serving dish

**HZ629070** Air fryer and grill tray in anthracite

**HZ530000** Two-piece half depth enamelled pan set

**HZ638000** 1 level telescopic shelf rails with stop, fully extendible