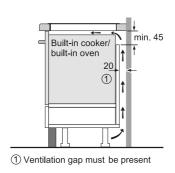

uction hob** EU61RAGA5B



- A: Minimum distance from the hob cut-out to the wall.
   B: Recessed depth
- C: The clearance between the surface of the worktop and the top of the front of the oven must be 30 mm. See space requirements for the oven.

The worktop into which the hob is installed must withstand loads of approx. 60 kg; suitable substructures must be used

| D       | E    | F    |
|---------|------|------|
| 585-600 | 50   | ≥ 35 |
| > 600   | ≥ 50 | ≥ 50 |



#### For all flexInduction, induction and quickLite ceramic hobs

Below are diagrams for installation applicable to all flexInduction, induction and quickLite ceramic hobs

\*dimension varies according to model example show for a 90cm hob. Please refer to the line drawing of the particular model for exact specification.









#### Easy clean up

Cleaning up is also quick and easy thanks to the tempered glass surface and detachable metallic sword dials, which can simply be removed to wipe the hob surface. The semicontinuous cast iron pan supports are also dishwasher suitable and sized to fit comfortably in the dishwasher loading zone.







Detachable sword dials for ultimate convenience For quick and easy clean up with no hard to reach areas.



Dishwasher safe pan supports

Our light and durable semi-continuous cast iron pan supports, combine excellent pan stability with easy cleaning as they can be placed in the dishwasher.



#### Designed for modern living

The iQ700 gas hob expertly balances flame cooking with modern precision, the hallmark of every Siemens home appliance. The digital display, toget