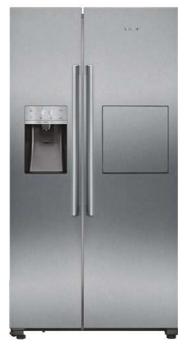

### Compact ovens specifications

| Appliance type                                                    | Compact pyrolytic oven with<br>microwave function |
|-------------------------------------------------------------------|---------------------------------------------------|
| Design family                                                     | iQ 700                                            |
| Model number                                                      | CM778GNB1B                                        |
| Design characteristics                                            | Large Display                                     |
| TFT Touchdisplay Pro / TFT Touchdisplay Plus / TFT Touchdisplay   | ■1-1-                                             |
| softMove door opening and closing                                 |                                                   |
| Safety features                                                   |                                                   |
| Electronic control                                                |                                                   |
| Heating up indicator / Residual heat indicator                    | -1■                                               |
| Control panel lock / Automatic safety switch off                  | ■/■                                               |
| Door lock                                                         |                                                   |
| Key features                                                      |                                                   |
| Home Connect                                                      | •                                                 |
| Oven assistant with Voice control                                 | •                                                 |
| varioSpeed                                                        | •                                                 |
| cookControl / cookControl Plus / cookControl Pro                  | -1-1■                                             |
| roastingSensor / roastingSensor Plus                              | -1■                                               |
| bakingSensor Plus                                                 |                                                   |
| Oven shelf positions                                              | 3                                                 |
| Cleaning system                                                   |                                                   |
| activeClean® pyrolytic oven cleaning                              | -                                                 |
| humidClean Plus                                                   | -                                                 |
| Back / roof / side ecoClean® Direct liners                        | -1-1-                                             |
| Drying programme                                                  |                                                   |
| ecoClean setting                                                  | -                                                 |
| Cleaning and Descaling programme                                  | -                                                 |
| Cooking programmes                                                | 21                                                |
| hotAir cooking (3D or 4D)                                         | 4D                                                |
| Microwave (combination)                                           | -                                                 |
| coolStart / fast preheat                                          | <b>□</b> /□                                       |
| Full width surface grill / hotAir grilling / Centre surface grill | 1-1-                                              |
| Pizza Setting / Bottom heat / Intensive heat                      |                                                   |
| Conventional / Conventional gentle                                | <b>I</b> / <b>I</b>                               |
| Keep warm / Plate warming                                         | ■/■                                               |
| Low temperature cooking / Dehydrate                               | <b>I</b> / <b>I</b>                               |
| fullSteam Plus / pulseSteam                                       | -1-                                               |
| Steam Boost                                                       | -                                                 |
| AirFry with homeConnect app                                       |                                                   |
| Performance / Technical information                               |                                                   |
| Product dimensions H x W x D (mm)                                 | 455 x 594 x 548                                   |
| Cavity capacity (litres)                                          | 45                                                |
| Water tank volume (litres)                                        | -                                                 |
| Nominal voltage (volts)                                           | 220-240                                           |
| Total connected loading (watts)                                   | 3600                                              |
| Maximum microwave power (W) <sup>2</sup> / Number of power levels | 900 / 5                                           |
| Cable length (cm)                                                 | 150                                               |
| Minimum fuse protection                                           | 16A                                               |
| Interior lights                                                   |                                                   |
| Door glazing                                                      | -                                                 |
| Energy efficiency data                                            |                                                   |
| Energy efficiency index (%)                                       | -                                                 |
| Energy efficiency class                                           | -                                                 |
| Energy consumption per cycle hotAir (kWh) <sup>1</sup>            | -                                                 |
| Energy consumption per cycle conventional (kWh) <sup>1</sup>      | -                                                 |
| Energy consumption per cycle conventional (kwn)                   |                                                   |
| Largest baking sheet area (cm)                                    | 1290                                              |
| 53                                                                | 1290                                              |
| Largest baking sheet area (cm)                                    | 1290<br>1 / 2                                     |
| Largest baking sheet area (cm) Standard accessories               |                                                   |

### ■ Yes, model has this feature. – Feature not available for this model.

<sup>1</sup>According to Regulation (EU) No 65/2014 (models with integral microwave or steam only are exempt). For Inverter models, the maximum setting offers a time limited boost option for heating liquids. To ensure optimal results and to protect the appliance, the microwave power output is reduced in stages over the first few minutes down to the next power level (600W). After a cooling period, the microwave boost option will