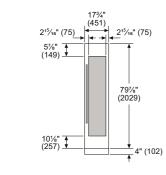

studioLine pyrolytic single ovens specifications

| Appliance type                                                    | Pyrolytic oven with microwave<br>function and added steam |
|-------------------------------------------------------------------|-----------------------------------------------------------|
| Design family                                                     | <b>TQ</b> 700                                             |
| Model number                                                      | HN978GQB1B                                                |
| Design characteristics                                            |                                                           |
| TFT Touchdisplay / TFT Touchdisplay Plus / TFT Touchdisplay Pro   | -1-1■                                                     |
| Glass handle                                                      |                                                           |
| softMove door opening and closing                                 |                                                           |
| Safety features                                                   |                                                           |
| Electronic control                                                |                                                           |
| Digital temperature display with proposal                         |                                                           |
| Heating up indicator / Residual heat indicator                    | ■/■                                                       |
| Control panel lock / Automatic safety switch off                  | ■/■                                                       |
| Door lock                                                         |                                                           |
| Key features                                                      |                                                           |
| Individual Browning with camera                                   |                                                           |
| Home Connect                                                      |                                                           |
| Oven assistant with Voice control                                 | •                                                         |
| varioSpeed                                                        | •                                                         |
| cookControl / cookControl Plus / cookControl Pro                  | -1-1■                                                     |
| roastingSensor / roastingSensor Plus                              | -1 <b>■</b>                                               |
| bakingSensor Plus                                                 |                                                           |
| Oven shelf positions                                              | 5                                                         |
| Cleaning system                                                   |                                                           |
| activeClean® pyrolytic oven cleaning                              |                                                           |
| humidClean Plus                                                   |                                                           |
| Back / roof / side ecoClean® Direct liners                        | -1-1-                                                     |
| Cooking programmes                                                |                                                           |
| Number of heating methods                                         | 27                                                        |
| hotAir cooking (3D or 4D)                                         | 4D                                                        |
| Microwave (number of combination options)                         |                                                           |
| coolStart / fast preheat                                          | ■/■                                                       |
| Full width surface grill / hotAir grilling / Centre surface grill |                                                           |
| Pizza Setting / Bottom heat / Intensive heat                      |                                                           |
| Conventional / Conventional gentle                                | ■/■                                                       |
| Keep warm / Plate warming                                         | ■/■                                                       |
| Low temperature cooking / Dehydrate                               | ■/■                                                       |
| fullSteam Plus / pulseSteam                                       | - I <b>■</b>                                              |
| Dough proving / Reheating / Defrost                               |                                                           |
| Performance / Technical information                               |                                                           |
| Product dimensions H x W x D (mm)                                 | 595 x 594 x 548                                           |
| Cavity capacity (litres)                                          | 67                                                        |
| Water tank volume (litres)                                        | 1                                                         |
| Maximum microwave power (W) <sup>2</sup> / Number of power levels | 800 / 5                                                   |
| Nominal voltage (volts)                                           | 220-240                                                   |
| Total connected loading (watts)                                   | 3600                                                      |
| Cable length (cm)                                                 | 120                                                       |
| Minimum fuse protection                                           | 16A                                                       |
| Interior lights                                                   |                                                           |
| Door glazing                                                      | Quadruple                                                 |
| Energy efficiency data                                            |                                                           |
| Energy efficiency index (%)                                       | N/A                                                       |
| Energy efficiency class                                           | N/A                                                       |
| Energy consumption per cycle hotAir (kWh)¹                        | N/A                                                       |
| Energy consumption per cycle conventional (kWh)¹                  | N/A                                                       |
| Standard accessories                                              |                                                           |
| Full width enamelled pan / Wire shelves                           | 1/2                                                       |
| Steam trays                                                       | -                                                         |
| Telescopic rails                                                  |                                                           |