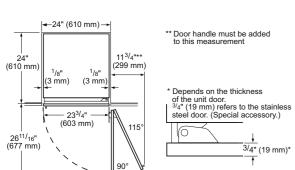

studioLine pyrolytic single ovens specifications

| Appliance type                                                    | Pyrolytic oven with microwave<br>function and added steam |
|-------------------------------------------------------------------|-----------------------------------------------------------|
| Design family                                                     | <b>TQ</b> 700                                             |
| Model number                                                      | HN978GQB1B                                                |
| Design characteristics                                            |                                                           |
| TFT Touchdisplay / TFT Touchdisplay Plus / TFT Touchdisplay Pro   | -1-1■                                                     |
| Glass handle                                                      |                                                           |
| softMove door opening and closing                                 |                                                           |
| Safety features                                                   |                                                           |
| Electronic control                                                |                                                           |
| Digital temperature display with proposal                         |                                                           |
| Heating up indicator / Residual heat indicator                    | ■/■                                                       |
| Control panel lock / Automatic safety switch off                  | ■/■                                                       |
| Door lock                                                         |                                                           |
| Key features                                                      |                                                           |
| Individual Browning with camera                                   |                                                           |
| Home Connect                                                      |                                                           |
| Oven assistant with Voice control                                 | •                                                         |
| varioSpeed                                                        | •                                                         |
| cookControl / cookControl Plus / cookControl Pro                  | -1-1■                                                     |
| roastingSensor / roastingSensor Plus                              | -1 <b>■</b>                                               |
| bakingSensor Plus                                                 |                                                           |
| Oven shelf positions                                              | 5                                                         |
| Cleaning system                                                   |                                                           |
| activeClean® pyrolytic oven cleaning                              |                                                           |
| humidClean Plus                                                   |                                                           |
| Back / roof / side ecoClean® Direct liners                        | -1-1-                                                     |
| Cooking programmes                                                |                                                           |
| Number of heating methods                                         | 27                                                        |
| hotAir cooking (3D or 4D)                                         | 4D                                                        |
| Microwave (number of combination options)                         |                                                           |
| coolStart / fast preheat                                          | ■/■                                                       |
| Full width surface grill / hotAir grilling / Centre surface grill |                                                           |
| Pizza Setting / Bottom heat / Intensive heat                      |                                                           |
| Conventional / Conventional gentle                                | ■/■                                                       |
| Keep warm / Plate warming                                         | ■/■                                                       |
| Low temperature cooking / Dehydrate                               | ■/■                                                       |
| fullSteam Plus / pulseSteam                                       | - I <b>■</b>                                              |
| Dough proving / Reheating / Defrost                               |                                                           |
| Performance / Technical information                               |                                                           |
| Product dimensions H x W x D (mm)                                 | 595 x 594 x 548                                           |
| Cavity capacity (litres)                                          | 67                                                        |
| Water tank volume (litres)                                        | 1                                                         |
| Maximum microwave power (W) <sup>2</sup> / Number of power levels | 800 / 5                                                   |
| Nominal voltage (volts)                                           | 220-240                                                   |
| Total connected loading (watts)                                   | 3600                                                      |
| Cable length (cm)                                                 | 120                                                       |
| Minimum fuse protection                                           | 16A                                                       |
| Interior lights                                                   |                                                           |
| Door glazing                                                      | Quadruple                                                 |
| Energy efficiency data                                            |                                                           |
| Energy efficiency index (%)                                       | N/A                                                       |
| Energy efficiency class                                           | N/A                                                       |
| Energy consumption per cycle hotAir (kWh)¹                        | N/A                                                       |
| Energy consumption per cycle conventional (kWh)¹                  | N/A                                                       |
| Standard accessories                                              |                                                           |
| Full width enamelled pan / Wire shelves                           | 1/2                                                       |
| Steam trays                                                       | -                                                         |
| Telescopic rails                                                  |                                                           |