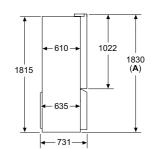

studioLine pyrolytic single ovens specifications

| Appliance type                                                    | Pyrolytic oven with microwave<br>function and added steam |
|-------------------------------------------------------------------|-----------------------------------------------------------|
| Design family                                                     | <b>TQ</b> 700                                             |
| Model number                                                      | HN978GQB1B                                                |
| Design characteristics                                            |                                                           |
| TFT Touchdisplay / TFT Touchdisplay Plus / TFT Touchdisplay Pro   | -1-1■                                                     |
| Glass handle                                                      |                                                           |
| softMove door opening and closing                                 |                                                           |
| Safety features                                                   |                                                           |
| Electronic control                                                |                                                           |
| Digital temperature display with proposal                         |                                                           |
| Heating up indicator / Residual heat indicator                    | ■/■                                                       |
| Control panel lock / Automatic safety switch off                  | ■/■                                                       |
| Door lock                                                         |                                                           |
| Key features                                                      |                                                           |
| Individual Browning with camera                                   |                                                           |
| Home Connect                                                      |                                                           |
| Oven assistant with Voice control                                 | •                                                         |
| varioSpeed                                                        | •                                                         |
| cookControl / cookControl Plus / cookControl Pro                  | -1-1■                                                     |
| roastingSensor / roastingSensor Plus                              | -1 <b>■</b>                                               |
| bakingSensor Plus                                                 |                                                           |
| Oven shelf positions                                              | 5                                                         |
| Cleaning system                                                   |                                                           |
| activeClean® pyrolytic oven cleaning                              |                                                           |
| humidClean Plus                                                   |                                                           |
| Back / roof / side ecoClean® Direct liners                        | -1-1-                                                     |
| Cooking programmes                                                |                                                           |
| Number of heating methods                                         | 27                                                        |
| hotAir cooking (3D or 4D)                                         | 4D                                                        |
| Microwave (number of combination options)                         |                                                           |
| coolStart / fast preheat                                          | ■/■                                                       |
| Full width surface grill / hotAir grilling / Centre surface grill |                                                           |
| Pizza Setting / Bottom heat / Intensive heat                      |                                                           |
| Conventional / Conventional gentle                                | ■/■                                                       |
| Keep warm / Plate warming                                         | ■/■                                                       |
| Low temperature cooking / Dehydrate                               | ■/■                                                       |
| fullSteam Plus / pulseSteam                                       | - I <b>■</b>                                              |
| Dough proving / Reheating / Defrost                               |                                                           |
| Performance / Technical information                               |                                                           |
| Product dimensions H x W x D (mm)                                 | 595 x 594 x 548                                           |
| Cavity capacity (litres)                                          | 67                                                        |
| Water tank volume (litres)                                        | 1                                                         |
| Maximum microwave power (W) <sup>2</sup> / Number of power levels | 800 / 5                                                   |
| Nominal voltage (volts)                                           | 220-240                                                   |
| Total connected loading (watts)                                   | 3600                                                      |
| Cable length (cm)                                                 | 120                                                       |
| Minimum fuse protection                                           | 16A                                                       |
| Interior lights                                                   |                                                           |
| Door glazing                                                      | Quadruple                                                 |
| Energy efficiency data                                            |                                                           |
| Energy efficiency index (%)                                       | N/A                                                       |
| Energy efficiency class                                           | N/A                                                       |
| Energy consumption per cycle hotAir (kWh)¹                        | N/A                                                       |
| Energy consumption per cycle conventional (kWh)¹                  | N/A                                                       |
| Standard accessories                                              |                                                           |
| Full width enamelled pan / Wire shelves                           | 1/2                                                       |
| Steam trays                                                       | -                                                         |
| Telescopic rails                                                  |                                                           |