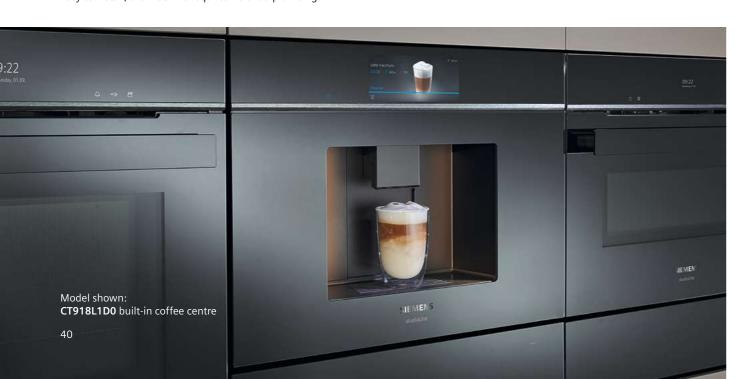

### The dream team

The Siemens studioLine range offers a wide selection of appliances that can be seamlessly combined to create a personalised configuration that will fit individual customer needs. From compact and full-size ovens, all the way to the built-in coffee machine, each appliance can be combined to create the ideal set up. The warming and vacuum drawers fit perfectly under an oven or coffee machine to complete the perfect built-in combination. Whether alone or combined, side by side or on top of each other, each appliance never fails to impress.

### Models shown left:

HN978GQB1B single oven, CT918L1D0 coffee machine, BI710C1B1B warming drawer, CM978GNB1B compact oven, BV910E1B1 vacuum drawer.

Connecting to the endless possibilities of the smart home, to free up time for the things that matter.