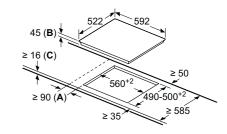

E    | F    |  |
|---------|------|------|--|
| 585-600 | 50   | ≥ 35 |  |
| > 600   | ≥ 50 | ≥ 50 |  |

## Hob technical diagrams

#### Induction hobs ED851HWB1E and EH831HVB1E

# A: Recessed depth ≥ 16 (**C**)

- B: Min. distance from the hob cut-out to
- See space requirements for the over
- The worktop into which the hob is installed must withstand loads of approx. 60 kg; suitable substructures must be used if

| D       | E    | F    |
|---------|------|------|
| 585-600 | 50   | ≥ 35 |
| > 600   | ≥ 50 | ≥ 50 |

#### Induction hob EH801HVB1E



#### quickLite ceramic hob ET81RBHA1D



- A: Minimum distance from the hob cut-out to the wall.
- B: Recessed depth
  C: With fitted oven underneath min. 20. possibly more; see space requirements for the oven.

#### quickLite hob ET61RBEA1E



- A: Minimum distance from the hob cut-out to the wall.
- B: Recessed depth C: With fitted oven underneath min. 20, possibly more; see space requirements for the oven.

#### Induction hob EH601HEB1E



#### Induction hobs ED651HSB1E and EH631HEB1E



#### quickLite ceramic hob ET61RCEA1E



- A: Minimum distance from the hob cut-out
- to the wall.
- B: Recessed depth
  C: With fitted oven underneath min. 20, possibly more; see space requirements for the oven.

#### **Induction hobs** EU611BEB5E and EU611BEB5B



- A: Minimum distance from the hob cut-out to the wall.
   B: Recessed depth
   C: The clearance between the surface of the worktop and the top of the front of the oven must be 30 mm. See space requirements for the oven.

The worktop into which the hob is installed must withstand