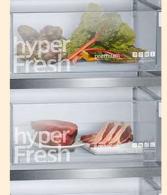

sign running seamlessly throughout. openAssist with voice command is available on KI81FHODO and GI81NHNEO only.

#### Control via Siemens Home Connect.

Thanks to the Siemens Home Appliances App, the refrigerator is connected anytime and anywhere. Control the functions of the fridge easily and conveniently via a smartphone, even when away enjoying a holiday in another country.

#### A fresh solution for fresh food.

Also equipped with innovative hyperFresh Premium 0°C technology, the iQ700 studioLine fridge offers the best conditions keeping fruit, vegetables, meat and fish fresh for longer.

# Keep food fresh for longer



#### hyperFresh technology:

Set the right conditions to ensure food stays fresh for longer: hyperFresh humidity drawers and near 0°C chiller drawers.





















Freshness controlled: hyperFresh The stylish hyperFresh control panel enables simple adjustment to the humidity in the fridge. The hyperFresh drawer with rippled base allows cool air to easily circulate around fruits and vegetables. As a result, the quality and freshness of food will be retained.



Shelf life maximised: hyperFresh Plus The hyperFresh Plus drawer does not just store food, it provides the right conditions to keep ingredients fresh for longer. Whether it is being used for storing fruits or vegetables, it will increase shelf life and reduce food wastage. Simply switch between the 2 control settings, and the humidity will be adjusted for optimum storage of the food.



#### Food stays fresh for longer: hyperFresh Premium

With a choice of 3 humidity controls, simply select