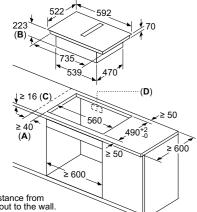

### studioLine single ovens specifications

| Appliance type                                                    | Oven with steam function       | Oven with steam function       |
|-------------------------------------------------------------------|--------------------------------|--------------------------------|
| Design family                                                     | iQ 700                         | iQ 700                         |
| Model number                                                      | HS958GED1B                     | HS956GCB1B                     |
| Design characteristics                                            |                                |                                |
| TFT Touchdisplay / TFT Touchdisplay Plus / TFT Touchdisplay Pro   | -1-1■                          | -1■1-                          |
| Glass handle                                                      |                                |                                |
| softMove door opening and closing                                 | •                              |                                |
| Safety features                                                   |                                |                                |
| Electronic control                                                |                                | •                              |
| Heating up indicator / Residual heat indicator                    | <b>I</b>                       | ■/■                            |
| Control panel lock / Automatic safety switch off                  | <b>I</b> / <b>I</b>            | ■/■                            |
| Door lock                                                         | _                              | _                              |
| Key features                                                      |                                |                                |
| Voice activated door opening (via Alexa)                          | -                              | -                              |
| Individual Browning with camera                                   |                                | _                              |
| Home Connect                                                      |                                |                                |
| Oven assistant with Voice control                                 |                                |                                |
| varioSpeed                                                        | -                              | -                              |
| cookControl / cookControl Plus / cookControl Pro                  | -1-1■                          | -1-1■                          |
| roastingSensor / roastingSensor Plus                              | -1■                            | <b>-1</b> ■                    |
| bakingSensor Plus                                                 |                                | _                              |
| Oven shelf positions                                              | 5                              | 5                              |
| Cleaning system                                                   |                                |                                |
| activeClean® pyrolytic oven cleaning                              | -                              | -                              |
| humidClean Plus                                                   |                                |                                |
| Back / roof / side ecoClean® Direct liners                        | ■/■/■                          | <b>=</b> / <b>=</b> / <b>=</b> |
| Cooking programmes                                                |                                |                                |
| Number of heating methods                                         | 24                             | 22                             |
| hotAir cooking (3D or 4D)                                         | 4D                             | 4D                             |
| Microwave (number of combination options)                         | -                              | -                              |
| coolStart / fast preheat                                          | <b>I</b> / <b>I</b>            | <b>I</b>                       |
| Full width grill / Half width grill / hotAir grilling             |                                | ■/■/■                          |
| Pizza Setting / Bottom heat / Intensive heat                      | ■/■/■                          | ■/■/-                          |
| Conventional / Conventional gentle                                | ■ / ■<br>- · -                 | ■/■<br>                        |
| Keep warm / Plate warming                                         | <b>I</b> ./.                   | <b>I</b> / <b>I</b>            |
| Low temperature cooking / Dehydrate                               | <b>I</b> / <b>I</b>            | <b>I</b> /-                    |
| fullSteam Plus / pulseSteam                                       | 1                              | ■/■<br>-                       |
| Steam jet                                                         | -                              |                                |
| Sous-vide function                                                |                                |                                |
| Dough proving / Reheating / Defrost                               | <b>=</b> / <b>=</b> / <b>=</b> |                                |
| Performance / Technical information                               |                                |                                |
| Product dimensions H x W x D (mm)                                 | 595 x 594 x 548                | 595 x 594 x 548                |
| Water tank volume (litres)                                        | -                              | 1                              |
| Fixed water connection                                            | •                              | _                              |
| Maximum microwave power (W) <sup>2</sup> / Number of power levels |                                | _                              |
| Nominal voltage (volts)                                           | 220-240                        | 220-240                        |
| Total connected loading (watts)                                   | 3600                           | 3600                           |
| Cable length (cm)                                                 | 120                            | 120                            |
| Minimum fuse protection                                           | 16A                            | 16A                            |
| Interior lights                                                   | <b>.</b>                       |                                |
| Door glazing                                                      | Triple                         | Triple                         |
| Energy efficiency data                                            |                                |                                |
| Energy efficiency index (%)                                       | 81.2                           | 81.2                           |
| Energy efficiency class                                           | A+                             | A+                             |
| Energy consumption per cycle hotAir (kWh) <sup>1</sup>            | 0.69                           | 0.69                           |
| Energy consumption per cycle conventional (kWh) <sup>1</sup>      | 0.87                           | 0.87                           |
| Cavity capacity (litres)                                          | 71                             | 71                             |
| Standard accessories                                              |                                |                                |
| Full width enamelled pan / Wire shelves / Baking tray             | 1/2/0                          | 1/2/0                          |
| Steam trays punched / unpunched                                   | 2/1                            | 2/1                            |
| Meat probe                                                        | •                              | •                              |