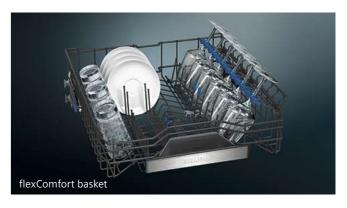

adding a third shelf for cutlery, varioDrawer removes the need for a cutlery basket and creates more space.



#### varioFlex basket system

The varioFlex basket has 2 flexible areas in the top rack and 4 in the bottom, providing extra flexibility within the dishwasher to create more space for larger items.





# flexComfort basket

#### flexComfort basket system

These baskets have the ability to fold down certain compartments within the cavity for extra room – the top rack has 2 areas that can be adjusted for extra flexibility, whilst the bottom basket has 8 areas that can be adjusted to create more space. The inside of your dishwasher is constantly adaptable. Anti-slip elements and stemware support hold have also been added, meaning it has never been as easy to load your dishwasher.





#### flexComfort Pro basket system

The flexComfort Pro basket system is designed to hold larger plates and allows you to create extra space for pots and pans with ease. Choose from up to 6 flexible areas in the top rack and up to 8 flexible areas in the bottom basket to create extra space. Blue touchpoints inside the baskets indicate all the adjustment options available at a glance, and the easyGlide wheels on the upper basket make loading the dishwasher even easier. Other features such as anti-slip elements and stemware support hold means you can easily and securely load your glassware and get on with your day, chore free.





#### Floor projection displays.



#### infoLight

Projects a beam of light onto the floor to show the dishwasher is running. This prevents needing to open th