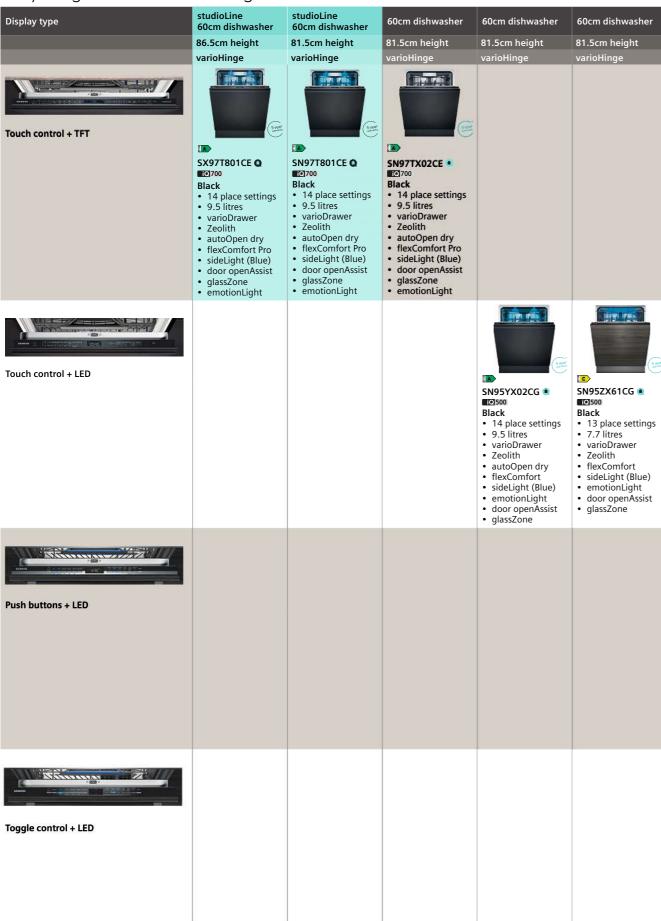

e optimum amount of water is flowing through the dishes during the cycle.



#### Favourite

The Favourite button makes using the dishwasher even more personal. Simply enter the most used combination of programmes and options, and then start them conveniently at the touch of a button, via the Siemens Home Appliances App.

#### A modern handleless kitchen.



#### openAssis

With door openAssist, fully integrated dishwashers can be opened by touching the front of the unit to make loading and unloading easy. This removes the need for a handle and is the ideal choice for sleek designer kitchens. With this feature, it is also possible to implement a child lock so that the appliance requires two gentle touches before opening.



# Dishwasher product overview

Fully integrated dishwasher range





| Home Connect