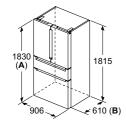

studioLine pyrolytic single ovens specifications

| Appliance type                                                    | Pyrolytic oven with microwave<br>function and added steam |
|-------------------------------------------------------------------|-----------------------------------------------------------|
| Design family                                                     | <b>TQ</b> 700                                             |
| Model number                                                      | HN978GQB1B                                                |
| Design characteristics                                            |                                                           |
| TFT Touchdisplay / TFT Touchdisplay Plus / TFT Touchdisplay Pro   | -1-1■                                                     |
| Glass handle                                                      |                                                           |
| softMove door opening and closing                                 |                                                           |
| Safety features                                                   |                                                           |
| Electronic control                                                |                                                           |
| Digital temperature display with proposal                         |                                                           |
| Heating up indicator / Residual heat indicator                    | ■/■                                                       |
| Control panel lock / Automatic safety switch off                  | ■/■                                                       |
| Door lock                                                         |                                                           |
| Key features                                                      |                                                           |
| Individual Browning with camera                                   |                                                           |
| Home Connect                                                      |                                                           |
| Oven assistant with Voice control                                 | •                                                         |
| varioSpeed                                                        | •                                                         |
| cookControl / cookControl Plus / cookControl Pro                  | -1-1■                                                     |
| roastingSensor / roastingSensor Plus                              | -1 <b>■</b>                                               |
| bakingSensor Plus                                                 |                                                           |
| Oven shelf positions                                              | 5                                                         |
| Cleaning system                                                   |                                                           |
| activeClean® pyrolytic oven cleaning                              |                                                           |
| humidClean Plus                                                   |                                                           |
| Back / roof / side ecoClean® Direct liners                        | -1-1-                                                     |
| Cooking programmes                                                |                                                           |
| Number of heating methods                                         | 27                                                        |
| hotAir cooking (3D or 4D)                                         | 4D                                                        |
| Microwave (number of combination options)                         |                                                           |
| coolStart / fast preheat                                          | ■/■                                                       |
| Full width surface grill / hotAir grilling / Centre surface grill |                                                           |
| Pizza Setting / Bottom heat / Intensive heat                      |                                                           |
| Conventional / Conventional gentle                                | ■/■                                                       |
| Keep warm / Plate warming                                         | ■/■                                                       |
| Low temperature cooking / Dehydrate                               | ■/■                                                       |
| fullSteam Plus / pulseSteam                                       | - I <b>■</b>                                              |
| Dough proving / Reheating / Defrost                               |                                                           |
| Performance / Technical information                               |                                                           |
| Product dimensions H x W x D (mm)                                 | 595 x 594 x 548                                           |
| Cavity capacity (litres)                                          | 67                                                        |
| Water tank volume (litres)                                        | 1                                                         |
| Maximum microwave power (W) <sup>2</sup> / Number of power levels | 800 / 5                                                   |
| Nominal voltage (volts)                                           | 220-240                                                   |
| Total connected loading (watts)                                   | 3600                                                      |
| Cable length (cm)                                                 | 120                                                       |
| Minimum fuse protection                                           | 16A                                                       |
| Interior lights                                                   |                                                           |
| Door glazing                                                      | Quadruple                                                 |
| Energy efficiency data                                            |                                                           |
| Energy efficiency index (%)                                       | N/A                                                       |
| Energy efficiency class                                           | N/A                                                       |
| Energy consumption per cycle hotAir (kWh)¹                        | N/A                                                       |
| Energy consumption per cycle conventional (kWh)¹                  | N/A                                                       |
| Standard accessories                                              |                                                           |
| Full width enamelled pan / Wire shelves                           | 1/2                                                       |
| Steam trays                                                       | -                                                         |
| Telescopic rails                                                  |                                                           |