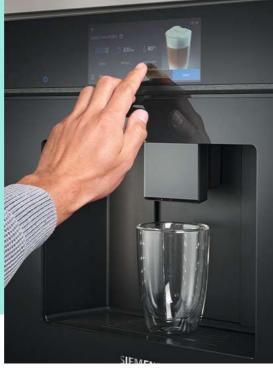

### Display options available for iQ700 single ovens and compact ovens.

The iQ700 range oven menu comes with a high resolution TFT Touchdisplay in three different sizes. Each display type is designed to complement each other and coordinate effortlessly. The high-contrast colour screen offers smooth and intuitive navigation and gives access to all features by a simple touch. It is even easier to select the perfect settings with 'favourites' which can be accessed directly from the main menu.

### **TFT Touchdisplay Pro**

Our largest high-contrast colour display is easy to read from any angle, allowing easy and comfortable operation of the oven.