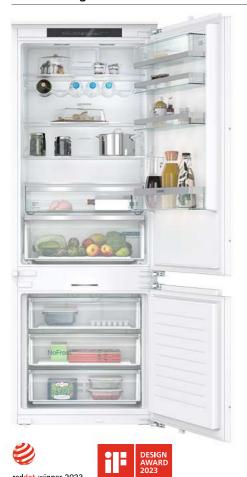

Installing two appliances on top of each other Air exchange

A: Air inlet ≥ 200 cm<sup>2</sup>

# Oven technical diagrams

# Microwave oven technical diagrams

# Drawer technical diagrams

# Coffee centre technical diagrams

# iQ700 oven product overview