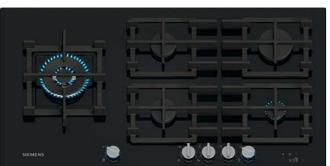

hood can be adjusted on the hob or via Siemens Home Appliances App.



Siemens Home Connect: app-enabled convenience

The hob can be monitored remotely via a smartphone or tablet.



128

## Gas hobs product overview





#### 2 year warranty

A two year warranty is available on all Siemens hobs listed in this brochure to protect against manufacturing and material faults during this warranty period.



## iQ 700

ER3A6Al10 Control dial: Front, Black (Available May 2025) • 1 cooking zone

- 9 individual power levels
- stepFlame technology · Dual control wok burner

ER3A6BI40 Control dial: Front, Black (Available May 2025) • 2 cooking zones

iQ 700

• 9 individual power levels stepFlame technology

## Gas hobs







Available May 2025

#### 700 ER9A6SH40

#### Gas hob

#### Tempered glass







#### Gas hob specifications

90cm

| Appliance type                                        | Gas hob                           |
|-------------------------------------------------------|-----------------------------------|
| Design family                                         | iQ 700                            |
| Model number                                          | ER9A6SH40                         |
| Black                                                 | •                                 |
| Design                                                |                                   |
| Hob surface type                                      | Tempered glass                    |
| Width (mm)                                            | 915                               |
| Contr