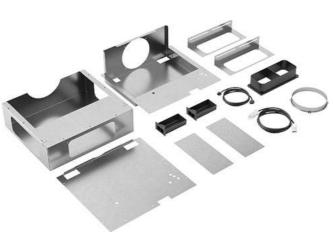

### Core range

| •                                                                                   |                               |
|-------------------------------------------------------------------------------------|-------------------------------|
| Cooking                                                                             | 10-77                         |
| Cooking overview                                                                    | 16-29                         |
| Pyrolytic single ovens                                                              | 52-53                         |
| Single ovens                                                                        | 54-57                         |
| Compact ovens                                                                       | 58-60                         |
| Microwaves                                                                          | 61-62                         |
| Warming drawers                                                                     | 63                            |
| Accessories                                                                         | 64-65                         |
| Coffee centres                                                                      | 66-71                         |
| Technical diagrams                                                                  | 72-77                         |
| Hobs                                                                                | 78-139                        |
|                                                                                     |                               |
| Hobs overview inductionAir Plus hobs                                                | 82-95<br>100-101              |
| flexInduction hobs                                                                  | 114-116                       |
| Induction hobs                                                                      | 117-119                       |
| quickLite ceramic hobs                                                              | 122-123                       |
| Technical diagrams                                                                  | 124-127                       |
| Gas hobs                                                                            | 132-133                       |
| Technical diagrams                                                                  | 134-135                       |
| Domino hobs                                                                         | 136-137                       |
| Technical diagrams                                                                  | 138-139                       |
| Hoods                                                                               | 140-179                       |
|                                                                                     | 140-179                       |
| Hoods overview<br>Worktop ventilation                                               | 144-151<br>160-161            |
| inductionAir Plus hobs                                                              | 162-163                       |
| Decorative hoods                                                                    | 164-165                       |
| Box chimney hoods                                                                   | 166-167                       |
| Integrated design hoods                                                             | 168-169                       |
| Telescopic hood                                                                     | 170                           |
| Integrated hood                                                                     | 171                           |
| Canopy hoods                                                                        | 172-173                       |
| Technical diagrams                                                                  | 174-179                       |
| Cooling                                                                             | 192-269                       |
| Built-in                                                                            | 102 200                       |
| Cooling overview                                                                    | 196-205                       |
| Fridge freezers – noFrost                                                           | 214-217                       |
| Fridge freezers – Horrost<br>Fridge freezers – IowFrost                             | 218-217                       |
| Single door fridges and freezers                                                    | 220-225                       |
| Wine cabinets                                                                       | 226-227                       |
| Technical diagrams                                                                  | 228-233                       |
| Freestanding                                                                        |                               |
| Cooling overview                                                                    | 234-247                       |
| Wine cabinet                                                                        | 252-253                       |
| Multi-door / American Style fridge freezer                                          | 254-257                       |
| Traditional American Style fridge freezer                                           | 258-259                       |
| Fridge freezers                                                                     | 260-263                       |
| Upright single door fridges                                                         | 264-265                       |
| Upright single door freezers                                                        | 266-267                       |
| Technical diagrams                                                                  | 268-269                       |
| Dishwashers                                                                         | 270-303                       |
| Built-in                                                                            |                               |
| Dishwashers overview                                                                | 274-281                       |
| 60cm fully integrated dishwashers                                                   | 287-289                       |
| 45cm slimline dishwasher                                                            | 290                           |
| Technical diagrams                                                                  | 291                           |
| Freestanding                                                                        | 202.202                       |
| Dishwashers overview                                                                | 292-299                       |
| 60cm dishwashers                                                                    | 302-306                       |
| Laundry appliances                                                                  | 304-335                       |
| Built-in                                                                            | 204 200                       |
| Laundry overview                                                                    | 304-309                       |
| Washing machine                                                                     | 310                           |
| Washer drivers                                                                      | 311                           |
|                                                                                     | 217 217                       |
| Technical diagrams                                                                  | 312-313                       |
| Technical diagrams Freestanding                                                     |                               |
| Washer dryers Technical diagrams Freestanding Laundry overview                      | 314-327                       |
| Technical diagrams  Freestanding  Laundry overview  Washing machines                | 314-327<br>330-331            |
| Technical diagrams  Freestanding  Laundry overview  Washing machines  Tumble dryers | 314-327<br>330-331<br>332-333 |
| Technical diagrams  Freestanding  Laundry overview  Washing machines                | 314-327<br>330-331            |