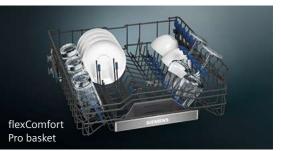

Comfort Pro basket system

The flexComfort Pro basket system is designed to hold larger plates and allows easy creation of space for pots and pans. Choose from up to 6 flexible areas in the top rack and up to 8 flexible areas in the bottom basket to create extra space. Blue touchpoints inside the baskets indicate all the adjustment options available at a glance, and the easyGlide wheels on the upper basket make loading the dishwasher even easier. Other new features such as anti-slip elements and stemware support hold means it is easy to securely load glassware.



### rackMatic™ 3-stage

Available across all storage solutions, this feature conveniently allows the user to raise and lower the height of the top basket to create more or less space, even when the dishwasher is loaded.











### Let the dishwasher do the work, with the automatic programme sensor.





Doing the dishes is now easier than ever before with sensor technology included in every one of our dishwashing appliances. From soiled pots and pans to delicate plates – every item gets the right care and treatment.

For example, the autoProgramme sensor gives brilliant results at the push of a button. As soon as the autoProgramme is activated, the aqua sensor automatically measures the cloudiness of the water to precisely adapt the amount and temperature of water needed for optimal cleaning. The sensor controls the entire washing and drying process and automatically adjusts water consumption, water temperature and cycle time to suit each load. The sensor control unit steers the whole washing and drying proces