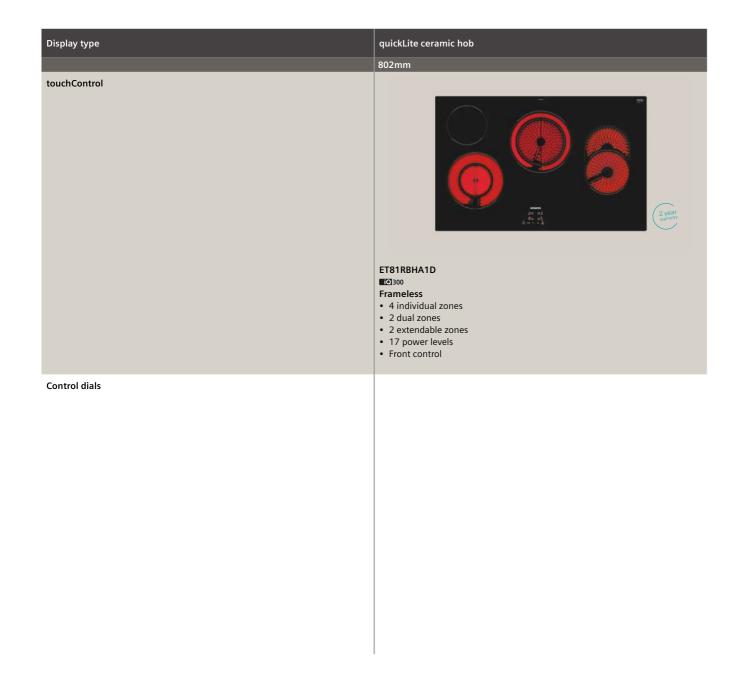

- power (kW) / dimensions (mm)                                               | -                | -                 |             | -        | -          | -          |            | -        |

All models comply with COMMISSION (EC) No. 1275/2008 with regard to ecodesign requirements for standby and off mode electric power consumption.

¹Max 3 sensors at any time. "Ready" identifies products with feature enabled, sensor available as additional purchase. If sensor is supplied, number supplied is detailed.

20n 60cm model, the single centre aux inductor can work only with either the left or right zones. On the 80cm models, there are two aux inductors, one allocated each to the left and right zones. No bridge is possible to use 2 aux zones together.

# quickLite ceramic hob product overview





#### 2 year warranty

A two year warranty is available on all Siemens hobs listed in this brochure to protect against manufacturing and material faults during this warranty period.





#### ET61RCEA1E

#### Frameless

- 4 individual zones
- 9 power levels
- Side control

## quickLite ceramic hobs





#### iQ300 ET81RBHA1D

Ceramic hob Black glass

80cm







#### quickLite ceramic hob specifications

| Appliance type                                           | quickLite c | eramic hob |
|----------------------------------------------------------|-------------|------------|
| Design family                                            | iQ          | 300        |
| Model number                                             | ET81R       | BHA1D      |
| Design