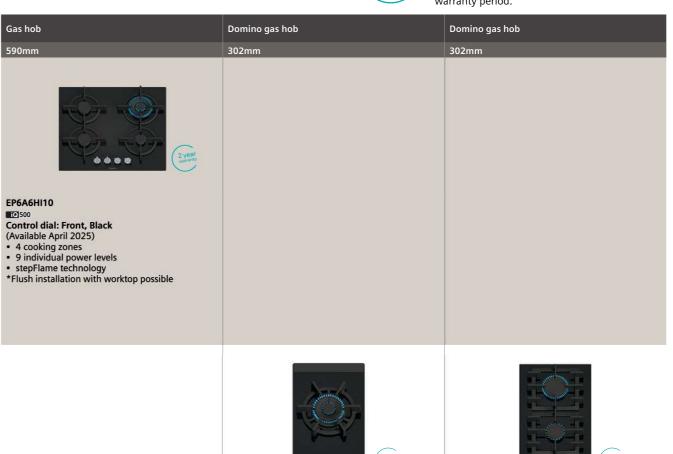

### 2 year warranty.

Siemens offers a 2 year warranty as standard across our built-in and freestanding range for added peace of mind. This warranty covers manufacturing or material faults and defects during this warranty period.