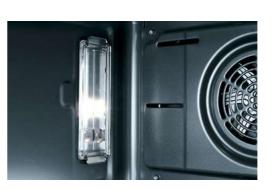

### Everything put in a good light.

Depending on the model, there are different kinds of illumination inside the oven. Whether it is the standard halogen light, LEDs or the most advanced multi-level LED strip, they all provide a brilliant view into the oven without having to open the door.