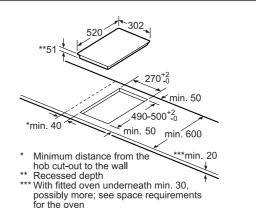

| HZ32WA00            |

Yes, model has this feature. - Feature not available for this model.

All models comply with COMMISSION (EC) No. 1275/2008 with regard to ecodesign requirements for standby and off mode electric power consumption.

<sup>1</sup>Dual circuit means standard outer flame ring plus 2nd inner flame ring.

<sup>2</sup>High power output for rapid heating – especially valuable for flash and wok frying.

<sup>3</sup>Dual control means the inner and outer rings of a dual circuit burner can be controlled independently.

<sup>4</sup>Pan supports can be cleaned in the dishwasher. Supports have special additional coating and hand finishing of enamel.

## Hob technical diagrams

#### Gas hob ER9A6SH40



#### Gas hob EP9A6MI40



#### flexInduction domino hob EX375FXB1E



#### Gas hob EP7A6QI40



#### Gas hob EP6A6HI10



#### Wok domino gas hob ER3A6Al10



#### Domino gas hob ER3A6BI40



## Domino hobs

#### 1Q 700 EX375FXB1E

flexInduction domino hob Ceramic glass

40cm







#### Domino flexInduction hob specifications

| Appliance type                                                 | flexInduction d      | omino hob |  |
|----------------------------------------------------------------|----------------------|-----------|--|
| Design family                                                  | iQ 700               |           |  |
| Model number                                                   | EX375FX              | B1E       |  |
| Design                                                         |                      |           |  |
| Hob surface