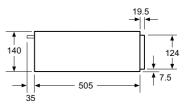

nection 320 x

#### Installation with a hob.





## Oven technical diagrams

#### Compact ovens CM778GNB1B, CM776G1B1B, CM736G1B1B and CM724G1B1B



#### Compact oven CS736G1B1



#### Compact microwave combination CM585AGS0B



#### Compact microwave oven CE732GXB1B



## Microwave oven technical diagrams

#### Microwave BF722L1B1B



#### Microwave BF555LMS0B



#### Microwave BF525LMS0B



## Warming drawer technical diagrams

#### Warming drawer BI710D1B1B

#### Warming drawers BI710C1B1B and BI710E1B1



A: 287.5 mm



A: 287.5 mm Ovens with appliance height of 595 mm can be installed above the warming drawer without





A: 7.5 mm

Compact ovens with appliance height of 455 mm can be installed above the warming drawer without an intermediate floor

#### Warming drawer BI510CNR0B





Compact ovens with an appliance height of 455 mm can be installed above a warming drawer. An intermediate floor is not required.

## Coffee centre technical diagrams

#### Coffee centre CT718L1B0





Recommended installation height 950–1450 mm



# Induction, ceramic and gas hobs. Designed to impress

The Siemens hob range combines stunning design with innovative technology and ergonomic design.

The advanced technology available on Siemens hobs ensures the cooking experience is as enjoyable as possible, while time-saving features help prepare dishes quickly and effortlessly. With a wide range of styles, sizes and cooking types to suit any needs and kitchen design.



#### Siemens hob warranties:



#### studioLine 5 year warranty

A five year warranty is available on all Siemens studio