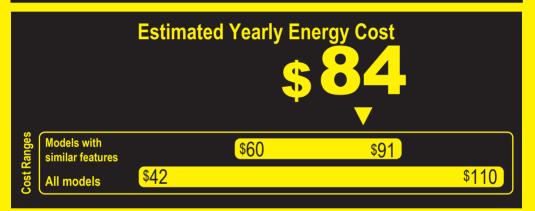

## Compare ONLY to other labels with yellow numbers.

Labels with yellow numbers are based on the same test procedures.

- Your cost will depend on your utility rates and use.
- Both cost ranges based on models of similar size capacity.
- Models with similar features have automatic defrost, bottom-mounted freezer, and no through-the-door ice.
- Estimated energy cost based on a national average electricity cost of 14 cents per kWh.