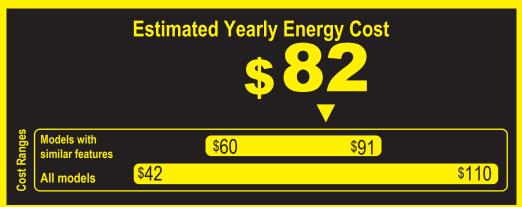

## Compare ONLY to other labels with yellow numbers.

Labels with yellow numbers are based on the same test procedures.

ftc.gov/energy

- Your cost will depend on your utility rates and use.
- Both cost ranges based on models of similar size capacity.
- Models with similar features have automatic defrost, bottom-mounted freezer, and no through-the-door ice.
- Estimated energy cost based on a national average electricity cost of 14 cents per kWh.