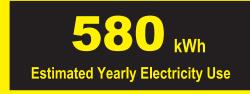

## Compare ONLY to other labels with yellow numbers.

Labels with yellow numbers are based on the same test procedures.

ftc.gov/energy

- Your cost will depend on your utility rates and use.
- Both cost ranges based on models of similar size capacity.
- Models with similar features have automatic defrost, bottom-mounted freezer, and no through-the-door ice.
- Estimated energy cost based on a national average electricity cost of 14 cents per kWh.