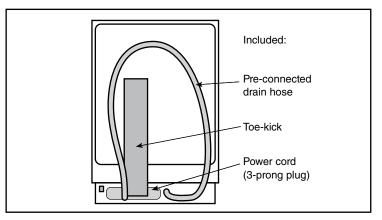

### **Installation Details**

Note: Plumbing installations will vary - refer to local codes. Drain hose included is 79" (201 cm) and can be extended to a maximum of 155 3/4" (396 cm).

Always use the approved drain hose extension kit (SGZ1010UC).

Ensure a portion of the drain hose is raised between min. 33" (84 cm) and max. 43" (110 cm) above the cabinet floor.