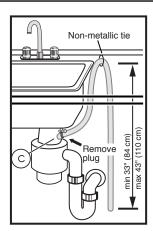

### **Installation Details**

Note: Plumbing installations will vary - refer to local codes. Drain hose included is 79" (201 cm) and can be extended to a maximum of 155 3/4" (396 cm).

Always use the approved drain hose extension kit (SGZ1010UC).

Ensure a portion of the drain hose is raised between min. 33" (84 cm) and max. 43" (110 cm) above the cabinet floor.