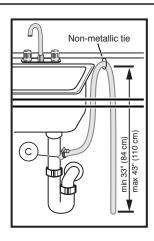

### **Installation Details**

Note: Plumbing installations will vary - refer to local codes. Drain hose included is 79" (201 cm) and can be extended to a maximum of 155 3/4" (396 cm).

Always use the approved drain hose extension kit (SGZ1010UC).

Ensure a portion of the drain hose is raised between min. 33" (84 cm) and max. 43" (110 cm) above the cabinet floor.