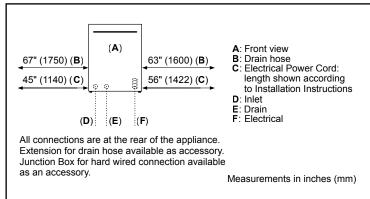

| Watts 1440 W Current 12 Amps Volts 120 V Frequency 60 Hz Power cord full length 67" Power cord install length from edge of unit when facing the door Minimum water pressure 14 lb/sin Length outlet hose 78 3/4"  Dimensions & Weight  Overall appliance dimensions (HxWxD) x 23 3/4" Required cutout size (HxWxD) Adjustable feet Yes Net weight 85 lbs  Accessories—Optional Junction Box SMZPCJB1UC Junction Box + Supply Hose Drain Hose Extension Kit SGZ1010UC Edge Protector + Power Cord Clip Install Kit                                                                                                                                                                                                                                                                                                                                                                                                                                                                                                                                                                                                                                                                                                                                                                                                                                                                                                                                                                                                                                                                                                                                                                                                                                                                                                                                                                                                                                                                                                                                                                                                              |                          |                                 |
|--------------------------------------------------------------------------------------------------------------------------------------------------------------------------------------------------------------------------------------------------------------------------------------------------------------------------------------------------------------------------------------------------------------------------------------------------------------------------------------------------------------------------------------------------------------------------------------------------------------------------------------------------------------------------------------------------------------------------------------------------------------------------------------------------------------------------------------------------------------------------------------------------------------------------------------------------------------------------------------------------------------------------------------------------------------------------------------------------------------------------------------------------------------------------------------------------------------------------------------------------------------------------------------------------------------------------------------------------------------------------------------------------------------------------------------------------------------------------------------------------------------------------------------------------------------------------------------------------------------------------------------------------------------------------------------------------------------------------------------------------------------------------------------------------------------------------------------------------------------------------------------------------------------------------------------------------------------------------------------------------------------------------------------------------------------------------------------------------------------------------------|--------------------------|---------------------------------|
| Current 12 Amps  Volts 120 V  Frequency 60 Hz  Power cord full length 67"  Power cord install length from edge of unit when facing the door  Minimum water pressure 14 lb/sin  Length outlet hose 78 3/4"  Dimensions & Weight  Overall appliance 33 7/8" x 23 9/16" x 23 3/4"  Required cutout size (HxWxD) x 23 3/4" x 24" x 24" x 24" x 24" x 24"  Adjustable feet Yes  Net weight 85 lbs  Accessories—Optional  Junction Box SMZPCJB1UC  Junction Box + Supply Hose SMZSH1ABUC  Drain Hose Extension Kit SGZ1010UC  Edge Protector + Power SMZEPCC1UC                                                                                                                                                                                                                                                                                                                                                                                                                                                                                                                                                                                                                                                                                                                                                                                                                                                                                                                                                                                                                                                                                                                                                                                                                                                                                                                                                                                                                                                                                                                                                                      | Technical Details        |                                 |
| Volts  Frequency  Frequency  Power cord full length from edge of unit when facing the door  Minimum water pressure Length outlet hose  Dimensions & Weight  Overall appliance dimensions (HxWxD)  Required cutout size (HxWxD)  Adjustable feet  Net weight  Accessories—Optional  Junction Box  Junction Box  Junction Box + Supply Hose  Drain Hose Extension Kit  SOZ1010UC  Edge Protector + Power  SMZEPCC1UC                                                                                                                                                                                                                                                                                                                                                                                                                                                                                                                                                                                                                                                                                                                                                                                                                                                                                                                                                                                                                                                                                                                                                                                                                                                                                                                                                                                                                                                                                                                                                                                                                                                                                                             | Watts                    | 1440 W                          |
| Frequency 60 Hz  Power cord full length 67"  Power cord install length from edge of unit when facing the door  Minimum water pressure 14 lb/sin  Length outlet hose 78 3/4"  Dimensions & Weight  Overall appliance 33 7/8" x 23 9/16" x 23 3/4"  Required cutout size (HxWxD) x 23 3/4" x 24" x 24" x 24" x 24"  Adjustable feet Yes  Net weight 85 lbs  Accessories—Optional  Junction Box SMZPCJB1UC  Junction Box + Supply Hose SMZSH1ABUC  Drain Hose Extension Kit SGZ1010UC  Edge Protector + Power SMZEPCC1UC                                                                                                                                                                                                                                                                                                                                                                                                                                                                                                                                                                                                                                                                                                                                                                                                                                                                                                                                                                                                                                                                                                                                                                                                                                                                                                                                                                                                                                                                                                                                                                                                          | Current                  | 12 Amps                         |
| Power cord full length 67"  Power cord install length from edge of unit when facing the door  Minimum water pressure 14 lb/sin  Length outlet hose 78 3/4"  Dimensions & Weight  Overall appliance 33 7/8" x 23 9/16" x 23 3/4"  Required cutout size (HxWxD) x 23 3/4"  Required cutout size (HxWxD)  Adjustable feet Yes  Net weight 85 lbs  Accessories—Optional  Junction Box SMZPCJB1UC  Junction Box + Supply Hose SMZSH1ABUC  Supply Hose  Drain Hose Extension Kit SGZ1010UC  Edge Protector + Power SMZEPCC1UC                                                                                                                                                                                                                                                                                                                                                                                                                                                                                                                                                                                                                                                                                                                                                                                                                                                                                                                                                                                                                                                                                                                                                                                                                                                                                                                                                                                                                                                                                                                                                                                                        | Volts                    | 120 V                           |
| Power cord install length from edge of unit when facing the door  Minimum water pressure 14 lb/sin  Length outlet hose 78 3/4"  Dimensions & Weight  Overall appliance dimensions (HxWxD) x 23 3/4"  Required cutout size (HxWxD)  Adjustable feet Yes  Net weight 85 lbs  Accessories—Optional  Junction Box SMZPCJB1UC  Junction Box + Supply Hose SMZSH1ABUC  Drain Hose Extension Kit SGZ1010UC  Edge Protector + Power SMZEPCC1UC                                                                                                                                                                                                                                                                                                                                                                                                                                                                                                                                                                                                                                                                                                                                                                                                                                                                                                                                                                                                                                                                                                                                                                                                                                                                                                                                                                                                                                                                                                                                                                                                                                                                                         | Frequency                | 60 Hz                           |
| from edge of unit when facing the door  Minimum water pressure 14 lb/sin  Length outlet hose 78 3/4"  Dimensions & Weight  Overall appliance dimensions (HxWxD) x 23 3/4"  Required cutout size (HxWxD)  Adjustable feet Yes  Net weight 85 lbs  Accessories—Optional  Junction Box SMZPCJB1UC  Junction Box + Supply Hose Kit  Bosch Dishwasher Water Supply Hose  Drain Hose Extension Kit SGZ1010UC  Edge Protector + Power SMZEPCC1UC                                                                                                                                                                                                                                                                                                                                                                                                                                                                                                                                                                                                                                                                                                                                                                                                                                                                                                                                                                                                                                                                                                                                                                                                                                                                                                                                                                                                                                                                                                                                                                                                                                                                                      | Power cord full length   | 67"                             |
| Length outlet hose 78 3/4"  Dimensions & Weight  Overall appliance 33 7/8" x 23 9/16" x 23 3/4"  Required cutout size (HxWxD) 33 7/8" x 24" x 24 | from edge of unit when   |                                 |
| Dimensions & Weight  Overall appliance dimensions (HxWxD) x 23 3/4" x 23 9/16" x 23 3/4"  Required cutout size (HxWxD) 33 7/8" x 24" | Minimum water pressure   | 14 lb/sin                       |
| Overall appliance dimensions (HxWxD) x 23 3/4"  Required cutout size (HxWxD) 33 7/8" x 24" | Length outlet hose       | 78 3/4"                         |
| dimensions (HxWxD) x 23 3/4"  Required cutout size (HxWxD)  Adjustable feet Yes  Net weight 85 lbs  Accessories—Optional  Junction Box SMZPCJB1UC  Junction Box + Supply Hose Kit  Bosch Dishwasher Water Supply Hose  Drain Hose Extension Kit SGZ1010UC  Edge Protector + Power SMZEPCC1UC                                                                                                                                                                                                                                                                                                                                                                                                                                                                                                                                                                                                                                                                                                                                                                                                                                                                                                                                                                                                                                                                                                                                                                                                                                                                                                                                                                                                                                                                                                                                                                                                                                                                                                                                                                                                                                   | Dimensions & Weight      |                                 |
| (HxWxD)  Adjustable feet Yes  Net weight 85 lbs  Accessories—Optional  Junction Box SMZPCJB1UC  Junction Box + Supply SMZ3IN1UC  Hose Kit  Bosch Dishwasher Water Supply Hose  Drain Hose Extension Kit SGZ1010UC  Edge Protector + Power SMZEPCC1UC                                                                                                                                                                                                                                                                                                                                                                                                                                                                                                                                                                                                                                                                                                                                                                                                                                                                                                                                                                                                                                                                                                                                                                                                                                                                                                                                                                                                                                                                                                                                                                                                                                                                                                                                                                                                                                                                           |                          | 33 7/8" x 23 9/16"<br>x 23 3/4" |
| Net weight  Accessories—Optional  Junction Box  SMZPCJB1UC  Junction Box + Supply Hose Kit  Bosch Dishwasher Water Supply Hose  Drain Hose Extension Kit  Edge Protector + Power  SMZSH1ABUC  SMZSH1ABUC  SMZSH1ABUC  SMZSH1ABUC  SMZSH1ABUC  SMZSH1ABUC  SMZSH1ABUC  SMZSH1ABUC  SMZSH1ABUC                                                                                                                                                                                                                                                                                                                                                                                                                                                                                                                                                                                                                                                                                                                                                                                                                                                                                                                                                                                                                                                                                                                                                                                                                                                                                                                                                                                                                                                                                                                                                                                                                                                                                                                                                                                                                                   |                          | 33 7/8" x 24" x 24"             |
| Accessories—Optional  Junction Box SMZPCJB1UC  Junction Box + Supply SMZ3IN1UC  Hose Kit  Bosch Dishwasher Water Supply Hose  Drain Hose Extension Kit SGZ1010UC  Edge Protector + Power SMZEPCC1UC                                                                                                                                                                                                                                                                                                                                                                                                                                                                                                                                                                                                                                                                                                                                                                                                                                                                                                                                                                                                                                                                                                                                                                                                                                                                                                                                                                                                                                                                                                                                                                                                                                                                                                                                                                                                                                                                                                                            | Adjustable feet          | Yes                             |
| Junction Box SMZPCJB1UC  Junction Box + Supply SMZ3IN1UC  Hose Kit  Bosch Dishwasher Water Supply Hose  Drain Hose Extension Kit  Edge Protector + Power SMZEPCC1UC                                                                                                                                                                                                                                                                                                                                                                                                                                                                                                                                                                                                                                                                                                                                                                                                                                                                                                                                                                                                                                                                                                                                                                                                                                                                                                                                                                                                                                                                                                                                                                                                                                                                                                                                                                                                                                                                                                                                                            | Net weight               | 85 lbs                          |
| Junction Box + Supply Hose Kit  Bosch Dishwasher Water Supply Hose  Drain Hose Extension Kit  Edge Protector + Power  SMZSH1ABUC  SMZSH1ABUC  SMZSH1ABUC  SMZSH1ABUC  SMZSH1ABUC  SMZSH1ABUC  SMZSH1ABUC  SMZEPCC1UC                                                                                                                                                                                                                                                                                                                                                                                                                                                                                                                                                                                                                                                                                                                                                                                                                                                                                                                                                                                                                                                                                                                                                                                                                                                                                                                                                                                                                                                                                                                                                                                                                                                                                                                                                                                                                                                                                                           | Accessories-Optional     |                                 |
| Hose Kit  Bosch Dishwasher Water Supply Hose  Drain Hose Extension Kit SGZ1010UC  Edge Protector + Power SMZEPCC1UC                                                                                                                                                                                                                                                                                                                                                                                                                                                                                                                                                                                                                                                                                                                                                                                                                                                                                                                                                                                                                                                                                                                                                                                                                                                                                                                                                                                                                                                                                                                                                                                                                                                                                                                                                                                                                                                                                                                                                                                                            | Junction Box             | SMZPCJB1UC                      |
| Supply Hose  Drain Hose Extension Kit SGZ1010UC  Edge Protector + Power SMZEPCC1UC                                                                                                                                                                                                                                                                                                                                                                                                                                                                                                                                                                                                                                                                                                                                                                                                                                                                                                                                                                                                                                                                                                                                                                                                                                                                                                                                                                                                                                                                                                                                                                                                                                                                                                                                                                                                                                                                                                                                                                                                                                             |                          | SMZ3IN1UC                       |
| Edge Protector + Power SMZEPCC1UC                                                                                                                                                                                                                                                                                                                                                                                                                                                                                                                                                                                                                                                                                                                                                                                                                                                                                                                                                                                                                                                                                                                                                                                                                                                                                                                                                                                                                                                                                                                                                                                                                                                                                                                                                                                                                                                                                                                                                                                                                                                                                              |                          | SMZSH1ABUC                      |
| $\mathbf{c}$                                                                                                                                                                                                                                                                                                                                                                                                                                                                                                                                                                                                                                                                                                                                                                                                                                                                                                                                                                                                                                                                                                                                                                                                                                                                                                                                                                                                                                                                                                                                                                                                                                                                                                                                                                                                                                                                                                                                                                                                                                                                                                                   | Drain Hose Extension Kit | SGZ1010UC                       |
|                                                                                                                                                                                                                                                                                                                                                                                                                                                                                                                                                                                                                                                                                                                                                                                                                                                                                                                                                                                                                                                                                                                                                                                                                                                                                                                                                                                                                                                                                                                                                                                                                                                                                                                                                                                                                                                                                                                                                                                                                                                                                                                                | O                        | SMZEPCC1UC                      |

### **Installation Details**

Note: Plumbing installations will vary - refer to local codes. Drain hose included is 79" (201 cm) and can be extended to a maximum of 155 3/4" (396 cm).

Always use the approved drain hose extension kit (SGZ1010UC).

Ensure a portion of the drain hose is raised between min. 33" (84 cm) and max. 43" (110 cm) above the cabinet floor.