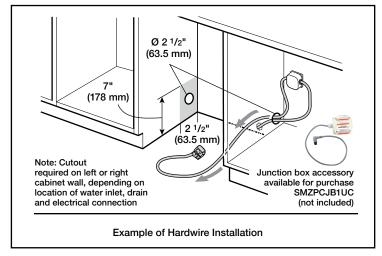

#### **Installation Details**

Accessories: To purchase Bosch accessories, cleaners & parts please visit www.bosch-home.com/us/store or call 1-800-944-2904 (Mon to Fri 5 am to 6 pm PST, Sat 6 am to 3 pm PST).

| Watts 1440 W Current 12 Amps Volts 120 V Frequency 60 Hz Power cord full length 67" Power cord install length from edge of unit when facing the door Minimum water pressure 14 lb/sin Length outlet hose 78 3/4"  Dimensions & Weight  Overall appliance dimensions (HxWxD) x 23 3/4" Required cutout size (HxWxD) Adjustable feet Yes Net weight 85 lbs  Accessories—Optional Junction Box SMZPCJB1UC Junction Box + Supply Hose Drain Hose Extension Kit SGZ1010UC Edge Protector + Power Cord Clip Install Kit                                                                                                                                                                                                                                                                                                                                                                                                                                                                                                                                                                                                                                                                                                                                                                                                                                                                                                                                                                                                                                                                                                                                                                                                                                                                                                                                                                                                                                                                                                                                                                                                              |                          |                                 |
|--------------------------------------------------------------------------------------------------------------------------------------------------------------------------------------------------------------------------------------------------------------------------------------------------------------------------------------------------------------------------------------------------------------------------------------------------------------------------------------------------------------------------------------------------------------------------------------------------------------------------------------------------------------------------------------------------------------------------------------------------------------------------------------------------------------------------------------------------------------------------------------------------------------------------------------------------------------------------------------------------------------------------------------------------------------------------------------------------------------------------------------------------------------------------------------------------------------------------------------------------------------------------------------------------------------------------------------------------------------------------------------------------------------------------------------------------------------------------------------------------------------------------------------------------------------------------------------------------------------------------------------------------------------------------------------------------------------------------------------------------------------------------------------------------------------------------------------------------------------------------------------------------------------------------------------------------------------------------------------------------------------------------------------------------------------------------------------------------------------------------------|--------------------------|---------------------------------|
| Current 12 Amps  Volts 120 V  Frequency 60 Hz  Power cord full length 67"  Power cord install length from edge of unit when facing the door  Minimum water pressure 14 lb/sin  Length outlet hose 78 3/4"  Dimensions & Weight  Overall appliance 33 7/8" x 23 9/16" x 23 3/4"  Required cutout size (HxWxD) x 23 3/4" x 24" x 24" x 24" x 24" x 24"  Adjustable feet Yes  Net weight 85 lbs  Accessories—Optional  Junction Box SMZPCJB1UC  Junction Box + Supply Hose SMZSH1ABUC  Drain Hose Extension Kit SGZ1010UC  Edge Protector + Power SMZEPCC1UC                                                                                                                                                                                                                                                                                                                                                                                                                                                                                                                                                                                                                                                                                                                                                                                                                                                                                                                                                                                                                                                                                                                                                                                                                                                                                                                                                                                                                                                                                                                                                                      | Technical Details        |                                 |
| Volts  Frequency  Frequency  Power cord full length from edge of unit when facing the door  Minimum water pressure Length outlet hose  Dimensions & Weight  Overall appliance dimensions (HxWxD)  Required cutout size (HxWxD)  Adjustable feet  Net weight  Accessories—Optional  Junction Box  Junction Box  Junction Box + Supply Hose  Drain Hose Extension Kit  SOZ1010UC  Edge Protector + Power  SMZEPCC1UC                                                                                                                                                                                                                                                                                                                                                                                                                                                                                                                                                                                                                                                                                                                                                                                                                                                                                                                                                                                                                                                                                                                                                                                                                                                                                                                                                                                                                                                                                                                                                                                                                                                                                                             | Watts                    | 1440 W                          |
| Frequency 60 Hz  Power cord full length 67"  Power cord install length from edge of unit when facing the door  Minimum water pressure 14 lb/sin  Length outlet hose 78 3/4"  Dimensions & Weight  Overall appliance 33 7/8" x 23 9/16" x 23 3/4"  Required cutout size (HxWxD) x 23 3/4" x 24" x 24" x 24" x 24"  Adjustable feet Yes  Net weight 85 lbs  Accessories—Optional  Junction Box SMZPCJB1UC  Junction Box + Supply Hose SMZSH1ABUC  Drain Hose Extension Kit SGZ1010UC  Edge Protector + Power SMZEPCC1UC                                                                                                                                                                                                                                                                                                                                                                                                                                                                                                                                                                                                                                                                                                                                                                                                                                                                                                                                                                                                                                                                                                                                                                                                                                                                                                                                                                                                                                                                                                                                                                                                          | Current                  | 12 Amps                         |
| Power cord full length 67"  Power cord install length from edge of unit when facing the door  Minimum water pressure 14 lb/sin  Length outlet hose 78 3/4"  Dimensions & Weight  Overall appliance 33 7/8" x 23 9/16" x 23 3/4"  Required cutout size (HxWxD) x 23 3/4"  Required cutout size (HxWxD)  Adjustable feet Yes  Net weight 85 lbs  Accessories—Optional  Junction Box SMZPCJB1UC  Junction Box + Supply Hose SMZSH1ABUC  Supply Hose  Drain Hose Extension Kit SGZ1010UC  Edge Protector + Power SMZEPCC1UC                                                                                                                                                                                                                                                                                                                                                                                                                                                                                                                                                                                                                                                                                                                                                                                                                                                                                                                                                                                                                                                                                                                                                                                                                                                                                                                                                                                                                                                                                                                                                                                                        | Volts                    | 120 V                           |
| Power cord install length from edge of unit when facing the door  Minimum water pressure 14 lb/sin  Length outlet hose 78 3/4"  Dimensions & Weight  Overall appliance dimensions (HxWxD) x 23 3/4"  Required cutout size (HxWxD)  Adjustable feet Yes  Net weight 85 lbs  Accessories—Optional  Junction Box SMZPCJB1UC  Junction Box + Supply Hose SMZSH1ABUC  Drain Hose Extension Kit SGZ1010UC  Edge Protector + Power SMZEPCC1UC                                                                                                                                                                                                                                                                                                                                                                                                                                                                                                                                                                                                                                                                                                                                                                                                                                                                                                                                                                                                                                                                                                                                                                                                                                                                                                                                                                                                                                                                                                                                                                                                                                                                                         | Frequency                | 60 Hz                           |
| from edge of unit when facing the door  Minimum water pressure 14 lb/sin  Length outlet hose 78 3/4"  Dimensions & Weight  Overall appliance dimensions (HxWxD) x 23 3/4"  Required cutout size (HxWxD)  Adjustable feet Yes  Net weight 85 lbs  Accessories—Optional  Junction Box SMZPCJB1UC  Junction Box + Supply Hose Kit  Bosch Dishwasher Water Supply Hose  Drain Hose Extension Kit SGZ1010UC  Edge Protector + Power SMZEPCC1UC                                                                                                                                                                                                                                                                                                                                                                                                                                                                                                                                                                                                                                                                                                                                                                                                                                                                                                                                                                                                                                                                                                                                                                                                                                                                                                                                                                                                                                                                                                                                                                                                                                                                                      | Power cord full length   | 67"                             |
| Length outlet hose 78 3/4"  Dimensions & Weight  Overall appliance 33 7/8" x 23 9/16" x 23 3/4"  Required cutout size (HxWxD) 33 7/8" x 24" x 24 | from edge of unit when   |                                 |
| Dimensions & Weight  Overall appliance dimensions (HxWxD) x 23 3/4" x 23 9/16" x 23 3/4"  Required cutout size (HxWxD) 33 7/8" x 24" | Minimum water pressure   | 14 lb/sin                       |
| Overall appliance dimensions (HxWxD) x 23 3/4"  Required cutout size (HxWxD) 33 7/8" x 24" | Length outlet hose       | 78 3/4"                         |
| dimensions (HxWxD) x 23 3/4"  Required cutout size (HxWxD)  Adjustable feet Yes  Net weight 85 lbs  Accessories—Optional  Junction Box SMZPCJB1UC  Junction Box + Supply Hose Kit  Bosch Dishwasher Water Supply Hose  Drain Hose Extension Kit SGZ1010UC  Edge Protector + Power SMZEPCC1UC                                                                                                                                                                                                                                                                                                                                                                                                                                                                                                                                                                                                                                                                                                                                                                                                                                                                                                                                                                                                                                                                                                                                                                                                                                                                                                                                                                                                                                                                                                                                                                                                                                                                                                                                                                                                                                   | Dimensions & Weight      |                                 |
| (HxWxD)  Adjustable feet Yes  Net weight 85 lbs  Accessories—Optional  Junction Box SMZPCJB1UC  Junction Box + Supply SMZ3IN1UC  Hose Kit  Bosch Dishwasher Water Supply Hose  Drain Hose Extension Kit SGZ1010UC  Edge Protector + Power SMZEPCC1UC                                                                                                                                                                                                                                                                                                                                                                                                                                                                                                                                                                                                                                                                                                                                                                                                                                                                                                                                                                                                                                                                                                                                                                                                                                                                                                                                                                                                                                                                                                                                                                                                                                                                                                                                                                                                                                                                           |                          | 33 7/8" x 23 9/16"<br>x 23 3/4" |
| Net weight  Accessories—Optional  Junction Box  SMZPCJB1UC  Junction Box + Supply Hose Kit  Bosch Dishwasher Water Supply Hose  Drain Hose Extension Kit  Edge Protector + Power  SMZSH1ABUC  SMZSH1ABUC  SMZSH1ABUC  SMZSH1ABUC  SMZSH1ABUC  SMZSH1ABUC  SMZSH1ABUC  SMZSH1ABUC  SMZSH1ABUC                                                                                                                                                                                                                                                                                                                                                                                                                                                                                                                                                                                                                                                                                                                                                                                                                                                                                                                                                                                                                                                                                                                                                                                                                                                                                                                                                                                                                                                                                                                                                                                                                                                                                                                                                                                                                                   |                          | 33 7/8" x 24" x 24"             |
| Accessories—Optional  Junction Box SMZPCJB1UC  Junction Box + Supply SMZ3IN1UC  Hose Kit  Bosch Dishwasher Water Supply Hose  Drain Hose Extension Kit SGZ1010UC  Edge Protector + Power SMZEPCC1UC                                                                                                                                                                                                                                                                                                                                                                                                                                                                                                                                                                                                                                                                                                                                                                                                                                                                                                                                                                                                                                                                                                                                                                                                                                                                                                                                                                                                                                                                                                                                                                                                                                                                                                                                                                                                                                                                                                                            | Adjustable feet          | Yes                             |
| Junction Box SMZPCJB1UC  Junction Box + Supply SMZ3IN1UC  Hose Kit  Bosch Dishwasher Water Supply Hose  Drain Hose Extension Kit  Edge Protector + Power SMZEPCC1UC                                                                                                                                                                                                                                                                                                                                                                                                                                                                                                                                                                                                                                                                                                                                                                                                                                                                                                                                                                                                                                                                                                                                                                                                                                                                                                                                                                                                                                                                                                                                                                                                                                                                                                                                                                                                                                                                                                                                                            | Net weight               | 85 lbs                          |
| Junction Box + Supply Hose Kit  Bosch Dishwasher Water Supply Hose  Drain Hose Extension Kit  Edge Protector + Power  SMZSH1ABUC  SMZSH1ABUC  SMZSH1ABUC  SMZSH1ABUC  SMZSH1ABUC  SMZSH1ABUC  SMZSH1ABUC  SMZEPCC1UC                                                                                                                                                                                                                                                                                                                                                                                                                                                                                                                                                                                                                                                                                                                                                                                                                                                                                                                                                                                                                                                                                                                                                                                                                                                                                                                                                                                                                                                                                                                                                                                                                                                                                                                                                                                                                                                                                                           | Accessories-Optional     |                                 |
| Hose Kit  Bosch Dishwasher Water Supply Hose  Drain Hose Extension Kit SGZ1010UC  Edge Protector + Power SMZEPCC1UC                                                                                                                                                                                                                                                                                                                                                                                                                                                                                                                                                                                                                                                                                                                                                                                                                                                                                                                                                                                                                                                                                                                                                                                                                                                                                                                                                                                                                                                                                                                                                                                                                                                                                                                                                                                                                                                                                                                                                                                                            | Junction Box             | SMZPCJB1UC                      |
| Supply Hose  Drain Hose Extension Kit SGZ1010UC  Edge Protector + Power SMZEPCC1UC                                                                                                                                                                                                                                                                                                                                                                                                                                                                                                                                                                                                                                                                                                                                                                                                                                                                                                                                                                                                                                                                                                                                                                                                                                                                                                                                                                                                                                                                                                                                                                                                                                                                                                                                                                                                                                                                                                                                                                                                                                             |                          | SMZ3IN1UC                       |
| Edge Protector + Power SMZEPCC1UC                                                                                                                                                                                                                                                                                                                                                                                                                                                                                                                                                                                                                                                                                                                                                                                                                                                                                                                                                                                                                                                                                                                                                                                                                                                                                                                                                                                                                                                                                                                                                                                                                                                                                                                                                                                                                                                                                                                                                                                                                                                                                              |                          | SMZSH1ABUC                      |
| $\mathbf{c}$                                                                                                                                                                                                                                                                                                                                                                                                                                                                                                                                                                                                                                                                                                                                                                                                                                                                                                                                                                                                                                                                                                                                                                                                                                                                                                                                                                                                                                                                                                                                                                                                                                                                                                                                                                                                                                                                                                                                                                                                                                                                                                                   | Drain Hose Extension Kit | SGZ1010UC                       |
|                                                                                                                                                                                                                                                                                                                                                                                                                                                                                                                                                                                                                                                                                                                                                                                                                                                                                                                                                                                                                                                                                                                                                                                                                                                                                                                                                                                                                                                                                                                                                                                                                                                                                                                                                                                                                                                                                                                                                                                                                                                                                                                                | O                        | SMZEPCC1UC                      |