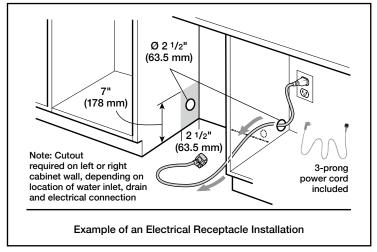

#### **Installation Details**

Accessories: To purchase Bosch accessories, cleaners & parts please visit www.bosch-home.com/us/store or call 1-800-944-2904 (Mon to Fri 5 am to 6 pm PST, Sat 6 am to 3 pm PST).

| Watts 1440 W Current 12 Amps Volts 120 V Frequency 60 Hz Power cord full length 67" Power cord install length from edge of unit when facing the door Minimum water pressure 14 lb/sin Length outlet hose 78 3/4"  Dimensions & Weight  Overall appliance dimensions (HxWxD) x 23 3/4" Required cutout size (HxWxD) Adjustable feet Yes Net weight 85 lbs  Accessories—Optional Junction Box SMZPCJB1UC Junction Box + Supply Hose Drain Hose Extension Kit SGZ1010UC Edge Protector + Power Cord Clip Install Kit                                                                                                                                                                                                                                                                                                                                                                                                                                                                                                                                                                                                                                                                                                                                                                                                                                                                                                                                                                                                                                                                                                                                                                                                                                                                                                                                                                                                                                                                                                                                                                                                              |                          |                                 |
|--------------------------------------------------------------------------------------------------------------------------------------------------------------------------------------------------------------------------------------------------------------------------------------------------------------------------------------------------------------------------------------------------------------------------------------------------------------------------------------------------------------------------------------------------------------------------------------------------------------------------------------------------------------------------------------------------------------------------------------------------------------------------------------------------------------------------------------------------------------------------------------------------------------------------------------------------------------------------------------------------------------------------------------------------------------------------------------------------------------------------------------------------------------------------------------------------------------------------------------------------------------------------------------------------------------------------------------------------------------------------------------------------------------------------------------------------------------------------------------------------------------------------------------------------------------------------------------------------------------------------------------------------------------------------------------------------------------------------------------------------------------------------------------------------------------------------------------------------------------------------------------------------------------------------------------------------------------------------------------------------------------------------------------------------------------------------------------------------------------------------------|--------------------------|---------------------------------|
| Current 12 Amps  Volts 120 V  Frequency 60 Hz  Power cord full length 67"  Power cord install length from edge of unit when facing the door  Minimum water pressure 14 lb/sin  Length outlet hose 78 3/4"  Dimensions & Weight  Overall appliance 33 7/8" x 23 9/16" x 23 3/4"  Required cutout size (HxWxD) x 23 3/4" x 24" x 24" x 24" x 24" x 24"  Adjustable feet Yes  Net weight 85 lbs  Accessories—Optional  Junction Box SMZPCJB1UC  Junction Box + Supply Hose SMZSH1ABUC  Drain Hose Extension Kit SGZ1010UC  Edge Protector + Power SMZEPCC1UC                                                                                                                                                                                                                                                                                                                                                                                                                                                                                                                                                                                                                                                                                                                                                                                                                                                                                                                                                                                                                                                                                                                                                                                                                                                                                                                                                                                                                                                                                                                                                                      | Technical Details        |                                 |
| Volts  Frequency  Frequency  Power cord full length from edge of unit when facing the door  Minimum water pressure Length outlet hose  Dimensions & Weight  Overall appliance dimensions (HxWxD)  Required cutout size (HxWxD)  Adjustable feet  Net weight  Accessories—Optional  Junction Box  Junction Box  Junction Box + Supply Hose  Drain Hose Extension Kit  SOZ1010UC  Edge Protector + Power  SMZEPCC1UC                                                                                                                                                                                                                                                                                                                                                                                                                                                                                                                                                                                                                                                                                                                                                                                                                                                                                                                                                                                                                                                                                                                                                                                                                                                                                                                                                                                                                                                                                                                                                                                                                                                                                                             | Watts                    | 1440 W                          |
| Frequency 60 Hz  Power cord full length 67"  Power cord install length from edge of unit when facing the door  Minimum water pressure 14 lb/sin  Length outlet hose 78 3/4"  Dimensions & Weight  Overall appliance 33 7/8" x 23 9/16" x 23 3/4"  Required cutout size (HxWxD) x 23 3/4" x 24" x 24" x 24" x 24"  Adjustable feet Yes  Net weight 85 lbs  Accessories—Optional  Junction Box SMZPCJB1UC  Junction Box + Supply Hose SMZSH1ABUC  Drain Hose Extension Kit SGZ1010UC  Edge Protector + Power SMZEPCC1UC                                                                                                                                                                                                                                                                                                                                                                                                                                                                                                                                                                                                                                                                                                                                                                                                                                                                                                                                                                                                                                                                                                                                                                                                                                                                                                                                                                                                                                                                                                                                                                                                          | Current                  | 12 Amps                         |
| Power cord full length 67"  Power cord install length from edge of unit when facing the door  Minimum water pressure 14 lb/sin  Length outlet hose 78 3/4"  Dimensions & Weight  Overall appliance 33 7/8" x 23 9/16" x 23 3/4"  Required cutout size (HxWxD) x 23 3/4"  Required cutout size (HxWxD)  Adjustable feet Yes  Net weight 85 lbs  Accessories—Optional  Junction Box SMZPCJB1UC  Junction Box + Supply Hose SMZSH1ABUC  Supply Hose  Drain Hose Extension Kit SGZ1010UC  Edge Protector + Power SMZEPCC1UC                                                                                                                                                                                                                                                                                                                                                                                                                                                                                                                                                                                                                                                                                                                                                                                                                                                                                                                                                                                                                                                                                                                                                                                                                                                                                                                                                                                                                                                                                                                                                                                                        | Volts                    | 120 V                           |
| Power cord install length from edge of unit when facing the door  Minimum water pressure 14 lb/sin  Length outlet hose 78 3/4"  Dimensions & Weight  Overall appliance dimensions (HxWxD) x 23 3/4"  Required cutout size (HxWxD)  Adjustable feet Yes  Net weight 85 lbs  Accessories—Optional  Junction Box SMZPCJB1UC  Junction Box + Supply Hose SMZSH1ABUC  Drain Hose Extension Kit SGZ1010UC  Edge Protector + Power SMZEPCC1UC                                                                                                                                                                                                                                                                                                                                                                                                                                                                                                                                                                                                                                                                                                                                                                                                                                                                                                                                                                                                                                                                                                                                                                                                                                                                                                                                                                                                                                                                                                                                                                                                                                                                                         | Frequency                | 60 Hz                           |
| from edge of unit when facing the door  Minimum water pressure 14 lb/sin  Length outlet hose 78 3/4"  Dimensions & Weight  Overall appliance dimensions (HxWxD) x 23 3/4"  Required cutout size (HxWxD)  Adjustable feet Yes  Net weight 85 lbs  Accessories—Optional  Junction Box SMZPCJB1UC  Junction Box + Supply Hose Kit  Bosch Dishwasher Water Supply Hose  Drain Hose Extension Kit SGZ1010UC  Edge Protector + Power SMZEPCC1UC                                                                                                                                                                                                                                                                                                                                                                                                                                                                                                                                                                                                                                                                                                                                                                                                                                                                                                                                                                                                                                                                                                                                                                                                                                                                                                                                                                                                                                                                                                                                                                                                                                                                                      | Power cord full length   | 67"                             |
| Length outlet hose 78 3/4"  Dimensions & Weight  Overall appliance 33 7/8" x 23 9/16" x 23 3/4"  Required cutout size (HxWxD) 33 7/8" x 24" x 24 | from edge of unit when   |                                 |
| Dimensions & Weight  Overall appliance dimensions (HxWxD) x 23 3/4" x 23 9/16" x 23 3/4"  Required cutout size (HxWxD) 33 7/8" x 24" | Minimum water pressure   | 14 lb/sin                       |
| Overall appliance dimensions (HxWxD) x 23 3/4"  Required cutout size (HxWxD) 33 7/8" x 24" | Length outlet hose       | 78 3/4"                         |
| dimensions (HxWxD) x 23 3/4"  Required cutout size (HxWxD)  Adjustable feet Yes  Net weight 85 lbs  Accessories—Optional  Junction Box SMZPCJB1UC  Junction Box + Supply Hose Kit  Bosch Dishwasher Water Supply Hose  Drain Hose Extension Kit SGZ1010UC  Edge Protector + Power SMZEPCC1UC                                                                                                                                                                                                                                                                                                                                                                                                                                                                                                                                                                                                                                                                                                                                                                                                                                                                                                                                                                                                                                                                                                                                                                                                                                                                                                                                                                                                                                                                                                                                                                                                                                                                                                                                                                                                                                   | Dimensions & Weight      |                                 |
| (HxWxD)  Adjustable feet Yes  Net weight 85 lbs  Accessories—Optional  Junction Box SMZPCJB1UC  Junction Box + Supply SMZ3IN1UC  Hose Kit  Bosch Dishwasher Water Supply Hose  Drain Hose Extension Kit SGZ1010UC  Edge Protector + Power SMZEPCC1UC                                                                                                                                                                                                                                                                                                                                                                                                                                                                                                                                                                                                                                                                                                                                                                                                                                                                                                                                                                                                                                                                                                                                                                                                                                                                                                                                                                                                                                                                                                                                                                                                                                                                                                                                                                                                                                                                           |                          | 33 7/8" x 23 9/16"<br>x 23 3/4" |
| Net weight  Accessories—Optional  Junction Box  SMZPCJB1UC  Junction Box + Supply Hose Kit  Bosch Dishwasher Water Supply Hose  Drain Hose Extension Kit  Edge Protector + Power  SMZSH1ABUC  SMZSH1ABUC  SMZSH1ABUC  SMZSH1ABUC  SMZSH1ABUC  SMZSH1ABUC  SMZSH1ABUC  SMZSH1ABUC  SMZSH1ABUC                                                                                                                                                                                                                                                                                                                                                                                                                                                                                                                                                                                                                                                                                                                                                                                                                                                                                                                                                                                                                                                                                                                                                                                                                                                                                                                                                                                                                                                                                                                                                                                                                                                                                                                                                                                                                                   |                          | 33 7/8" x 24" x 24"             |
| Accessories—Optional  Junction Box SMZPCJB1UC  Junction Box + Supply SMZ3IN1UC  Hose Kit  Bosch Dishwasher Water Supply Hose  Drain Hose Extension Kit SGZ1010UC  Edge Protector + Power SMZEPCC1UC                                                                                                                                                                                                                                                                                                                                                                                                                                                                                                                                                                                                                                                                                                                                                                                                                                                                                                                                                                                                                                                                                                                                                                                                                                                                                                                                                                                                                                                                                                                                                                                                                                                                                                                                                                                                                                                                                                                            | Adjustable feet          | Yes                             |
| Junction Box SMZPCJB1UC  Junction Box + Supply SMZ3IN1UC  Hose Kit  Bosch Dishwasher Water Supply Hose  Drain Hose Extension Kit  Edge Protector + Power SMZEPCC1UC                                                                                                                                                                                                                                                                                                                                                                                                                                                                                                                                                                                                                                                                                                                                                                                                                                                                                                                                                                                                                                                                                                                                                                                                                                                                                                                                                                                                                                                                                                                                                                                                                                                                                                                                                                                                                                                                                                                                                            | Net weight               | 85 lbs                          |
| Junction Box + Supply Hose Kit  Bosch Dishwasher Water Supply Hose  Drain Hose Extension Kit  Edge Protector + Power  SMZSH1ABUC  SMZSH1ABUC  SMZSH1ABUC  SMZSH1ABUC  SMZSH1ABUC  SMZSH1ABUC  SMZSH1ABUC  SMZEPCC1UC                                                                                                                                                                                                                                                                                                                                                                                                                                                                                                                                                                                                                                                                                                                                                                                                                                                                                                                                                                                                                                                                                                                                                                                                                                                                                                                                                                                                                                                                                                                                                                                                                                                                                                                                                                                                                                                                                                           | Accessories-Optional     |                                 |
| Hose Kit  Bosch Dishwasher Water Supply Hose  Drain Hose Extension Kit SGZ1010UC  Edge Protector + Power SMZEPCC1UC                                                                                                                                                                                                                                                                                                                                                                                                                                                                                                                                                                                                                                                                                                                                                                                                                                                                                                                                                                                                                                                                                                                                                                                                                                                                                                                                                                                                                                                                                                                                                                                                                                                                                                                                                                                                                                                                                                                                                                                                            | Junction Box             | SMZPCJB1UC                      |
| Supply Hose  Drain Hose Extension Kit SGZ1010UC  Edge Protector + Power SMZEPCC1UC                                                                                                                                                                                                                                                                                                                                                                                                                                                                                                                                                                                                                                                                                                                                                                                                                                                                                                                                                                                                                                                                                                                                                                                                                                                                                                                                                                                                                                                                                                                                                                                                                                                                                                                                                                                                                                                                                                                                                                                                                                             |                          | SMZ3IN1UC                       |
| Edge Protector + Power SMZEPCC1UC                                                                                                                                                                                                                                                                                                                                                                                                                                                                                                                                                                                                                                                                                                                                                                                                                                                                                                                                                                                                                                                                                                                                                                                                                                                                                                                                                                                                                                                                                                                                                                                                                                                                                                                                                                                                                                                                                                                                                                                                                                                                                              |                          | SMZSH1ABUC                      |
| $\mathbf{c}$                                                                                                                                                                                                                                                                                                                                                                                                                                                                                                                                                                                                                                                                                                                                                                                                                                                                                                                                                                                                                                                                                                                                                                                                                                                                                                                                                                                                                                                                                                                                                                                                                                                                                                                                                                                                                                                                                                                                                                                                                                                                                                                   | Drain Hose Extension Kit | SGZ1010UC                       |
|                                                                                                                                                                                                                                                                                                                                                                                                                                                                                                                                                                                                                                                                                                                                                                                                                                                                                                                                                                                                                                                                                                                                                                                                                                                                                                                                                                                                                                                                                                                                                                                                                                                                                                                                                                                                                                                                                                                                                                                                                                                                                                                                | O                        | SMZEPCC1UC                      |