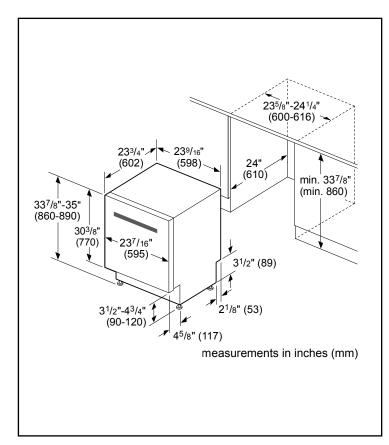

| Watts 1440 W Current 12 Amps Volts 120 V Frequency 60 Hz Power cord full length 67" Power cord install length from edge of unit when facing the door Minimum water pressure 14 lb/sin Length outlet hose 78 3/4"  Dimensions & Weight  Overall appliance dimensions (HxWxD) x 23 3/4" Required cutout size (HxWxD) Adjustable feet Yes Net weight 85 lbs  Accessories—Optional Junction Box SMZPCJB1UC Junction Box + Supply Hose Drain Hose Extension Kit SGZ1010UC Edge Protector + Power Cord Clip Install Kit                                                                                                                                                                                                                                                                                                                                                                                                                                                                                                                                                                                                                                                                                                                                                                                                                                                                                                                                                                                                                                                                                                                                                                                                                                                                                                                                                                                                                                                                                                                                                                                                              |                          |                                 |
|--------------------------------------------------------------------------------------------------------------------------------------------------------------------------------------------------------------------------------------------------------------------------------------------------------------------------------------------------------------------------------------------------------------------------------------------------------------------------------------------------------------------------------------------------------------------------------------------------------------------------------------------------------------------------------------------------------------------------------------------------------------------------------------------------------------------------------------------------------------------------------------------------------------------------------------------------------------------------------------------------------------------------------------------------------------------------------------------------------------------------------------------------------------------------------------------------------------------------------------------------------------------------------------------------------------------------------------------------------------------------------------------------------------------------------------------------------------------------------------------------------------------------------------------------------------------------------------------------------------------------------------------------------------------------------------------------------------------------------------------------------------------------------------------------------------------------------------------------------------------------------------------------------------------------------------------------------------------------------------------------------------------------------------------------------------------------------------------------------------------------------|--------------------------|---------------------------------|
| Current 12 Amps  Volts 120 V  Frequency 60 Hz  Power cord full length 67"  Power cord install length from edge of unit when facing the door  Minimum water pressure 14 lb/sin  Length outlet hose 78 3/4"  Dimensions & Weight  Overall appliance 33 7/8" x 23 9/16" x 23 3/4"  Required cutout size (HxWxD) x 23 3/4" x 24" x 24" x 24" x 24" x 24"  Adjustable feet Yes  Net weight 85 lbs  Accessories—Optional  Junction Box SMZPCJB1UC  Junction Box + Supply Hose SMZSH1ABUC  Drain Hose Extension Kit SGZ1010UC  Edge Protector + Power SMZEPCC1UC                                                                                                                                                                                                                                                                                                                                                                                                                                                                                                                                                                                                                                                                                                                                                                                                                                                                                                                                                                                                                                                                                                                                                                                                                                                                                                                                                                                                                                                                                                                                                                      | Technical Details        |                                 |
| Volts  Frequency  Frequency  Power cord full length from edge of unit when facing the door  Minimum water pressure Length outlet hose  Dimensions & Weight  Overall appliance dimensions (HxWxD)  Required cutout size (HxWxD)  Adjustable feet  Net weight  Accessories—Optional  Junction Box  Junction Box  Junction Box + Supply Hose  Drain Hose Extension Kit  SOZ1010UC  Edge Protector + Power  SMZEPCC1UC                                                                                                                                                                                                                                                                                                                                                                                                                                                                                                                                                                                                                                                                                                                                                                                                                                                                                                                                                                                                                                                                                                                                                                                                                                                                                                                                                                                                                                                                                                                                                                                                                                                                                                             | Watts                    | 1440 W                          |
| Frequency 60 Hz  Power cord full length 67"  Power cord install length from edge of unit when facing the door  Minimum water pressure 14 lb/sin  Length outlet hose 78 3/4"  Dimensions & Weight  Overall appliance 33 7/8" x 23 9/16" x 23 3/4"  Required cutout size (HxWxD) x 23 3/4" x 24" x 24" x 24" x 24"  Adjustable feet Yes  Net weight 85 lbs  Accessories—Optional  Junction Box SMZPCJB1UC  Junction Box + Supply Hose SMZSH1ABUC  Drain Hose Extension Kit SGZ1010UC  Edge Protector + Power SMZEPCC1UC                                                                                                                                                                                                                                                                                                                                                                                                                                                                                                                                                                                                                                                                                                                                                                                                                                                                                                                                                                                                                                                                                                                                                                                                                                                                                                                                                                                                                                                                                                                                                                                                          | Current                  | 12 Amps                         |
| Power cord full length 67"  Power cord install length from edge of unit when facing the door  Minimum water pressure 14 lb/sin  Length outlet hose 78 3/4"  Dimensions & Weight  Overall appliance 33 7/8" x 23 9/16" x 23 3/4"  Required cutout size (HxWxD) x 23 3/4"  Required cutout size (HxWxD)  Adjustable feet Yes  Net weight 85 lbs  Accessories—Optional  Junction Box SMZPCJB1UC  Junction Box + Supply Hose SMZSH1ABUC  Supply Hose  Drain Hose Extension Kit SGZ1010UC  Edge Protector + Power SMZEPCC1UC                                                                                                                                                                                                                                                                                                                                                                                                                                                                                                                                                                                                                                                                                                                                                                                                                                                                                                                                                                                                                                                                                                                                                                                                                                                                                                                                                                                                                                                                                                                                                                                                        | Volts                    | 120 V                           |
| Power cord install length from edge of unit when facing the door  Minimum water pressure 14 lb/sin  Length outlet hose 78 3/4"  Dimensions & Weight  Overall appliance dimensions (HxWxD) x 23 3/4"  Required cutout size (HxWxD)  Adjustable feet Yes  Net weight 85 lbs  Accessories—Optional  Junction Box SMZPCJB1UC  Junction Box + Supply Hose SMZSH1ABUC  Drain Hose Extension Kit SGZ1010UC  Edge Protector + Power SMZEPCC1UC                                                                                                                                                                                                                                                                                                                                                                                                                                                                                                                                                                                                                                                                                                                                                                                                                                                                                                                                                                                                                                                                                                                                                                                                                                                                                                                                                                                                                                                                                                                                                                                                                                                                                         | Frequency                | 60 Hz                           |
| from edge of unit when facing the door  Minimum water pressure 14 lb/sin  Length outlet hose 78 3/4"  Dimensions & Weight  Overall appliance dimensions (HxWxD) x 23 3/4"  Required cutout size (HxWxD)  Adjustable feet Yes  Net weight 85 lbs  Accessories—Optional  Junction Box SMZPCJB1UC  Junction Box + Supply Hose Kit  Bosch Dishwasher Water Supply Hose  Drain Hose Extension Kit SGZ1010UC  Edge Protector + Power SMZEPCC1UC                                                                                                                                                                                                                                                                                                                                                                                                                                                                                                                                                                                                                                                                                                                                                                                                                                                                                                                                                                                                                                                                                                                                                                                                                                                                                                                                                                                                                                                                                                                                                                                                                                                                                      | Power cord full length   | 67"                             |
| Length outlet hose 78 3/4"  Dimensions & Weight  Overall appliance 33 7/8" x 23 9/16" x 23 3/4"  Required cutout size (HxWxD) 33 7/8" x 24" x 24 | from edge of unit when   |                                 |
| Dimensions & Weight  Overall appliance dimensions (HxWxD) x 23 3/4" x 23 9/16" x 23 3/4"  Required cutout size (HxWxD) 33 7/8" x 24" | Minimum water pressure   | 14 lb/sin                       |
| Overall appliance dimensions (HxWxD) x 23 3/4"  Required cutout size (HxWxD) 33 7/8" x 24" | Length outlet hose       | 78 3/4"                         |
| dimensions (HxWxD) x 23 3/4"  Required cutout size (HxWxD)  Adjustable feet Yes  Net weight 85 lbs  Accessories—Optional  Junction Box SMZPCJB1UC  Junction Box + Supply Hose Kit  Bosch Dishwasher Water Supply Hose  Drain Hose Extension Kit SGZ1010UC  Edge Protector + Power SMZEPCC1UC                                                                                                                                                                                                                                                                                                                                                                                                                                                                                                                                                                                                                                                                                                                                                                                                                                                                                                                                                                                                                                                                                                                                                                                                                                                                                                                                                                                                                                                                                                                                                                                                                                                                                                                                                                                                                                   | Dimensions & Weight      |                                 |
| (HxWxD)  Adjustable feet Yes  Net weight 85 lbs  Accessories—Optional  Junction Box SMZPCJB1UC  Junction Box + Supply SMZ3IN1UC  Hose Kit  Bosch Dishwasher Water Supply Hose  Drain Hose Extension Kit SGZ1010UC  Edge Protector + Power SMZEPCC1UC                                                                                                                                                                                                                                                                                                                                                                                                                                                                                                                                                                                                                                                                                                                                                                                                                                                                                                                                                                                                                                                                                                                                                                                                                                                                                                                                                                                                                                                                                                                                                                                                                                                                                                                                                                                                                                                                           |                          | 33 7/8" x 23 9/16"<br>x 23 3/4" |
| Net weight  Accessories—Optional  Junction Box  SMZPCJB1UC  Junction Box + Supply Hose Kit  Bosch Dishwasher Water Supply Hose  Drain Hose Extension Kit  Edge Protector + Power  SMZSH1ABUC  SMZSH1ABUC  SMZSH1ABUC  SMZSH1ABUC  SMZSH1ABUC  SMZSH1ABUC  SMZSH1ABUC  SMZSH1ABUC  SMZSH1ABUC                                                                                                                                                                                                                                                                                                                                                                                                                                                                                                                                                                                                                                                                                                                                                                                                                                                                                                                                                                                                                                                                                                                                                                                                                                                                                                                                                                                                                                                                                                                                                                                                                                                                                                                                                                                                                                   |                          | 33 7/8" x 24" x 24"             |
| Accessories—Optional  Junction Box SMZPCJB1UC  Junction Box + Supply SMZ3IN1UC  Hose Kit  Bosch Dishwasher Water Supply Hose  Drain Hose Extension Kit SGZ1010UC  Edge Protector + Power SMZEPCC1UC                                                                                                                                                                                                                                                                                                                                                                                                                                                                                                                                                                                                                                                                                                                                                                                                                                                                                                                                                                                                                                                                                                                                                                                                                                                                                                                                                                                                                                                                                                                                                                                                                                                                                                                                                                                                                                                                                                                            | Adjustable feet          | Yes                             |
| Junction Box SMZPCJB1UC  Junction Box + Supply SMZ3IN1UC  Hose Kit  Bosch Dishwasher Water Supply Hose  Drain Hose Extension Kit  Edge Protector + Power SMZEPCC1UC                                                                                                                                                                                                                                                                                                                                                                                                                                                                                                                                                                                                                                                                                                                                                                                                                                                                                                                                                                                                                                                                                                                                                                                                                                                                                                                                                                                                                                                                                                                                                                                                                                                                                                                                                                                                                                                                                                                                                            | Net weight               | 85 lbs                          |
| Junction Box + Supply Hose Kit  Bosch Dishwasher Water Supply Hose  Drain Hose Extension Kit  Edge Protector + Power  SMZSH1ABUC  SMZSH1ABUC  SMZSH1ABUC  SMZSH1ABUC  SMZSH1ABUC  SMZSH1ABUC  SMZSH1ABUC  SMZEPCC1UC                                                                                                                                                                                                                                                                                                                                                                                                                                                                                                                                                                                                                                                                                                                                                                                                                                                                                                                                                                                                                                                                                                                                                                                                                                                                                                                                                                                                                                                                                                                                                                                                                                                                                                                                                                                                                                                                                                           | Accessories-Optional     |                                 |
| Hose Kit  Bosch Dishwasher Water Supply Hose  Drain Hose Extension Kit SGZ1010UC  Edge Protector + Power SMZEPCC1UC                                                                                                                                                                                                                                                                                                                                                                                                                                                                                                                                                                                                                                                                                                                                                                                                                                                                                                                                                                                                                                                                                                                                                                                                                                                                                                                                                                                                                                                                                                                                                                                                                                                                                                                                                                                                                                                                                                                                                                                                            | Junction Box             | SMZPCJB1UC                      |
| Supply Hose  Drain Hose Extension Kit SGZ1010UC  Edge Protector + Power SMZEPCC1UC                                                                                                                                                                                                                                                                                                                                                                                                                                                                                                                                                                                                                                                                                                                                                                                                                                                                                                                                                                                                                                                                                                                                                                                                                                                                                                                                                                                                                                                                                                                                                                                                                                                                                                                                                                                                                                                                                                                                                                                                                                             |                          | SMZ3IN1UC                       |
| Edge Protector + Power SMZEPCC1UC                                                                                                                                                                                                                                                                                                                                                                                                                                                                                                                                                                                                                                                                                                                                                                                                                                                                                                                                                                                                                                                                                                                                                                                                                                                                                                                                                                                                                                                                                                                                                                                                                                                                                                                                                                                                                                                                                                                                                                                                                                                                                              |                          | SMZSH1ABUC                      |
| $\mathbf{c}$                                                                                                                                                                                                                                                                                                                                                                                                                                                                                                                                                                                                                                                                                                                                                                                                                                                                                                                                                                                                                                                                                                                                                                                                                                                                                                                                                                                                                                                                                                                                                                                                                                                                                                                                                                                                                                                                                                                                                                                                                                                                                                                   | Drain Hose Extension Kit | SGZ1010UC                       |
|                                                                                                                                                                                                                                                                                                                                                                                                                                                                                                                                                                                                                                                                                                                                                                                                                                                                                                                                                                                                                                                                                                                                                                                                                                                                                                                                                                                                                                                                                                                                                                                                                                                                                                                                                                                                                                                                                                                                                                                                                                                                                                                                | O                        | SMZEPCC1UC                      |

#### **Installation Details**

Accessories: To purchase Bosch accessories, cleaners & parts please visit www.bosch-home.com/us/store or call 1-800-944-2904 (Mon to Fri 5 am to 6 pm PST, Sat 6 am to 3 pm PST).

Notes: All height, width and depth dimensions are shown in inches. BSH reserves the absolute and unrestricted right to change product materials and specifications, at any time, without notice. Consult the product's installation instructions for final dimensional data and other details prior to making cutout.