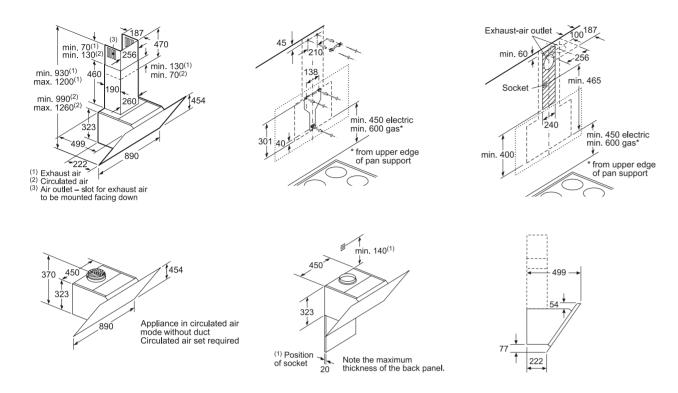

r unit must always be accessible

B: ≥ 60 mm for air recirculation

B: 5.5 mm

116-45



Standard installation: Partially laid around the toe kick



Installation with fully laid pipework to the toe kick for poorly insulated exterior walls or above cold floors



Combination with gas hob is not possible

To prevent power loss, observe the following:

- Do not install upper cabinets above the
- appliance Clearance of open shelf elements above the appliance min. 650 mm (recommended)
- Left/right clearance between appliance and wall/adjacent upper cabinet min. 500 mm
- Clearance between appliance frame and wall min. 50 mm

#### Island chimney hood LF91BUV50B

336

ø150 → ø180 ←







#### Island chimney hood LF97GBM50B







### Hood technical diagrams

#### Angled chimney hood LC91KWW60B



#### Angled chimney hoods LC87KHM60B and LC67KHM60B



#### Box chimney hood LC91BUV50B



#### Box chimney hoods LC97BHM50B, LC77BHM50B and LC67BHM50B



#### Box chimney hoods LC94BBC50B and LC64BBC50B



### Hood technical diagrams

#### Curved glass chimney hoods LC97AFM50B and LC67AFM50B



#### Slim pyramid chimney hoods LC97QFM50B and LC67QFM50B



#### Pyramid chimney hoods LC94PBC50B and LC64PBC50B



#### Integrated design hood ☐97BAM60B



#### Integrated design hood ⊔67BAM60B





#### Telescopic hood LI97SA561B





#### Telescopic hood LI94MA531B

drawer can be adjusted

For installing the 90cm telescopic hood in a 90cm wide wall-hanging cupboard, a special wall-hanging cupboard from the kitchen unit manufacturer is required.



brackets are screwed onto the left and right