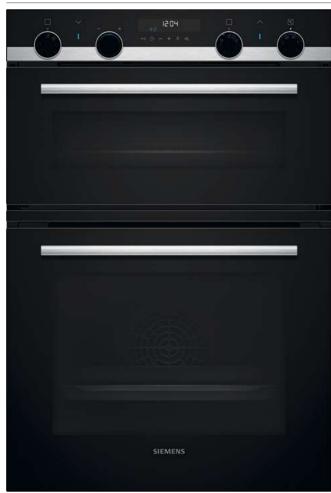

## Introducing Siemens iQ500 double ovens

## softClosing Door

Adding to the ambience of any kitchen, the softClosing Door, on selected iQ500 models, closes by gently cushioning the last few centimetres for minimal noise and maximum comfort. In addition, a softClosing Door ensures that items within the appliance are not disturbed from a heavy impact, avoiding unnecessary spills to clean

## Our double oven with activeClean® benefits.

A double oven with top of the range features. Built-in model MB578G5S6B with Home Connect features activeClean® in both the main and top cavity. activeClean® heats up the temperature of the oven to burn residue and allow for easy wipe away cleaning, saving significant time when cleaning the oven. This model also includes the coolStart function, perfect for if you are always on the go and need to heat up frozen and chilled meals quickly.