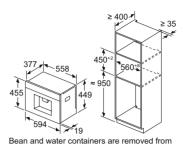

The removable 1 litre water tank (1.3 litre for compact steamer) is accessed behind the semi-automatic control panel making it more convenient and easier to refill, even during cooking. Water is heated by a fast and efficient steam generator before being introduced into the oven. Thermostatic controls allow a pure steam temperature of  $30-100^{\circ}$ C.