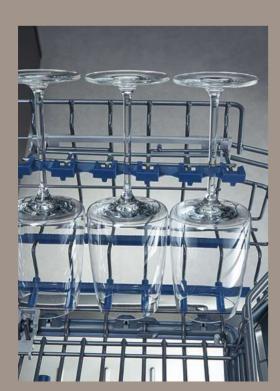

ns-warranties



# Dishcare key features

The priority zone for gentle and thorough washing of the most valuable glasses.



#### glassZone

Thanks to the glassZone, you can now put even your most valuable glasses in the dishwasher with peace of mind. Six integrated nozzles ensure continuous but gentle water supply and thus enable thorough cleaning without damaging sensitive materials. In addition, integrated soft anti-slip elements give secure hold, protect against mechanical stress and prevent damages of glass rims.

Create the perfect space in the dishwasher for your load.



#### rackMatic™

Available across all storage solutions, this feature conveniently allows the user to raise and lower the height of the top basket to create more or less space, even when the dishwasher is loaded.





#### Storage solutions for added flexibility and better results.



#### varioDrawer

By adding a third shelf for cutlery, varioDrawer removes the need for a cutlery basket and creates more space.



#### flex basket system

The flex basket has 2 flexible areas in the top rack and 4 in the bottom, giving you extra flexibility within the dishwasher to create more space for those larger items.





#### flexComfort basket system

These baskets have the ability to fold down certain compartments within the cavity for extra room – the top rack has 2 areas that can be adjusted for extra flexibility whilst the bottom basket has 8 areas that can be adjusted to create more space so the inside of your dishwasher is constantly adaptable. Anti-slip elements and stemware support hold have also been