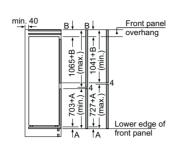

For Inverter models, the maximum setting offers a time limited boost option for heating liquids. To ensure optimal results and to protect the appliance, the microwave power output is reduced in stages over the first few minutes down to the next power level (600W). After a cooling period, the microwave boost option will be available once more.

## Double ovens

Home Connect

## iQ 500 MB578G5S6B

Double oven with activeClean® Black, stainless steel

2

## Double ovens specifications

| APPLIANCE TYPE                                    | BUILT-IN             |                 |  |  |
|---------------------------------------------------|----------------------|-----------------|--|--|
| Display family                                    | iQ 500<br>MB578G5S6B |                 |  |  |
| Model number DESIGN CHARACTERISTICS               | MAIN<br>WR2/8        | ZND<br>G220R    |  |  |
| Black glass with steel trim                       | IVIAIN               |                 |  |  |
| Glass and metal fascia                            |                      |                 |  |  |
| lightControl illuminated dials                    |                      |                 |  |  |
| Standard bar handle                               |                      |                 |  |  |
| Telescopic shelf rail                             | 1 x varioClip        |                 |  |  |
| SAFETY FEATURES                                   | MAIN                 | 2ND             |  |  |
| Electronic control                                |                      |                 |  |  |
| Digital temperature display with proposal         |                      |                 |  |  |
| Actual temperature display                        |                      |                 |  |  |
| Heating up indicator                              |                      |                 |  |  |
| Residual heat indicator                           |                      |                 |  |  |
| Control panel lock                                | -                    | -               |  |  |
| Automatic safety switch off                       | -                    |                 |  |  |
| Automatic on/off programmer                       |                      |                 |  |  |
| FEATURES                                          | MAIN                 | 2ND             |  |  |
| Home Connect                                      | -                    |                 |  |  |
| cookControl                                       | 30                   |                 |  |  |
| roastingSensor                                    |                      |                 |  |  |
| CLEANING SYSTEM                                   | MAIN                 | 2ND             |  |  |
| Pyrolytic cleaning                                |                      |                 |  |  |
| Back / roof / side ecoClean® liners               | -                    |                 |  |  |
| ecoClean® setting                                 | -                    |                 |  |  |
| PROGRAMMES / FUNCTIONS                            | MAIN                 | 2ND             |  |  |
| hotairGentle                                      |                      |                 |  |  |
| 3D hotAir cooking                                 |                      |                 |  |  |
| Defrosting                                        | -                    |                 |  |  |
| Full width surface grill                          |                      |                 |  |  |
| Centre surface grill                              | -                    | _               |  |  |
| Hot air grilling                                  |                      |                 |  |  |
| coolStart                                         | _                    |                 |  |  |
| Pizza setting Conventional top & bottom heating   | _                    |                 |  |  |
| Bottom heat                                       | _                    |                 |  |  |
| Low temperature cooking                           |                      | -               |  |  |
| Rapid pre-heating                                 |                      |                 |  |  |
| FEATURES                                          | MAIN                 | 2ND             |  |  |
| Electronic clock timer                            |                      |                 |  |  |
| Internal light                                    | 1 x 25W halogen      | 1 x 25W haloger |  |  |
| Smooth enamelled oven interior                    |                      |                 |  |  |
| Full glass inner door                             |                      | -               |  |  |
| Door glazing                                      | 4                    |                 |  |  |
| Number of shelf positions                         | 5                    |                 |  |  |
| softClose door                                    |                      |                 |  |  |
| PERFORMANCE / TECHNICAL INFORMATION               | MAIN                 | 2ND             |  |  |
| Cavity dimensions H x W x D (mm)                  | 357 x 480 x 415      | 166 x 480 x 426 |  |  |
| Product dimensions H x W x D (mm)                 | 888 x 59             | 4 x 550         |  |  |
| Nominal voltage (V) / Total connected loading (W) | 220-240              |                 |  |  |
| Cable length (cm) / Minimum Fuse Protection       | -13                  | 32A             |  |  |
| ENERGY EFFICIENCY CLASS <sup>1</sup>              | MAIN                 | 2ND             |  |  |
| Energy efficiency Index                           | 95.3                 | 120.3           |  |  |
| Energy efficiency class                           | A                    |                 |  |  |
| Energy consumption per cycle hot air (kWh)        | 0.81                 |                 |  |  |
| Energy consumption per cycle conventional (kWh)   | 0.97                 | 0.83            |  |  |
| Oven capacity (litres)                            | 71                   | 34              |  |  |
| Time to cook standard load (mins)                 | 44                   |                 |  |  |
| Largest baking sheet area (cm)                    | 1290                 | 1290            |  |  |
| STANDARD ACCESSORIES                              | MAIN                 | 2ND             |  |  |

■ Yes, model has this feature. – Feature not available for this model.

<sup>1</sup>According to Regulation (EU) No 65/2014 (models with integral microwave or steam only are exempt)

Data valid in this table as of October 2023. Subject to modification without prior notice.

## Double ovens specifications

| APPLIANCE TYPE Display family                       |                                | ILT-IN<br>2500  |                  | LT-IN<br>1500   |                 | UNDER<br> 500   |  |
|-----------------------------------------------------|--------------------------------|-----------------|------------------|-----------------|-----------------|-----------------|--|
| Model number                                        |                                | 7G5S0B          |                  | 5AOSOB          | NB535ABS0B      |                 |  |
| DESIGN CHARACTERISTICS                              | MAIN                           | 2ND             | MAIN             | 2ND             | MAIN            | 2ND             |  |
| Black glass with steel trim                         |                                | <b></b>         |                  |                 |                 |                 |  |
| Glass and metal fascia                              |                                | <br><b>=</b>    |                  |                 |                 |                 |  |
| lightControl illuminated dials                      |                                |                 |                  |                 |                 |                 |  |
| Standard bar handle                                 | •                              |                 |                  |                 |                 |                 |  |
| Telescopic shelf rail                               | 1 x varioClip                  |                 | 1 x varioClip    | _               | _               |                 |  |
| SAFETY FEATURES                                     | MAIN                           | 2ND             | MAIN             | 2ND             | MAIN            | 2ND             |  |
| Electronic control                                  | -                              | -               | -                | _               | _               | _               |  |
| Digital temperature display with proposal           | _                              | _               | _                | _               | _               | _               |  |
| Actual temperature display                          | _                              | _               | _                | _               | _               | _               |  |
| Heating up indicator                                |                                | _               |                  | _               |                 | _               |  |
| Residual heat indicator                             | <u>-</u>                       | _               | _                | _               | <u>-</u>        | _               |  |
| Control panel lock                                  | •                              |                 | •                |                 |                 |                 |  |
| Automatic safety switch off                         |                                |                 |                  |                 |                 |                 |  |
| Automatic on/off programmer                         | •                              | _               |                  | _               |                 | _               |  |
| FEATURES                                            | MAIN                           | 2ND             | MAIN             | 2ND             | MAIN            | 2ND             |  |
| Home Connect                                        | -                              | -               | -                | _               |                 | _               |  |
| cookControl                                         | 10                             | _               | 10               | _               | _               | _               |  |
| roastingSensor                                      | - IO                           |                 | -                | _               | _               | _               |  |
| CLEANING SYSTEM                                     | MAIN                           | 2ND             | MAIN             | 2ND             | MAIN            | 2ND             |  |
| Pyrolytic cleaning                                  | - WAIN                         |                 | -                | - ZND           | - WAIN          |                 |  |
| Back / roof / side ecoClean® liners                 | <b>=</b> / <b>=</b> / <b>=</b> | =/=/=           | <b>■</b> 1 – 1 – | ■/■/■           | ■1-1-           | =/=/=           |  |
| ecoClean® setting                                   | -/-/-                          |                 | -                | -               |                 | -/-/-           |  |
| PROGRAMMES / FUNCTIONS                              | MAIN                           | 2ND             | MAIN             | 2ND             | MAIN            | 2ND             |  |
| hotairGentle                                        | IVIAIN                         | ZND             | IVIAIN           |                 | IVIAIN          | ZND _           |  |
|                                                     | -                              |                 | -                |                 | <u> </u>        | _               |  |
| 3D hotAir cooking                                   |                                |                 | 1                |                 |                 |                 |  |
| Defrosting                                          | -                              | -               | -                | <u>-</u>        | <u>-</u>        | _               |  |
| Full width surface grill                            |                                | <b>I</b>        |                  | <b>=</b>        |                 |                 |  |
| Centre surface grill                                | -                              |                 | -                |                 | -               |                 |  |
| Hot air grilling                                    |                                | -               |                  | -               |                 | -               |  |
| coolStart                                           | -                              | -               | -                | -               | -               | -               |  |
| Pizza setting                                       | •                              | -               | -                | -               | -               | -               |  |
| Conventional top & bottom heating                   | •                              | •               | •                |                 |                 |                 |  |
| Bottom heat                                         |                                |                 | -                |                 | -               |                 |  |
| Low temperature cooking                             | -                              | -               | -                |                 | -               | -               |  |
| Rapid pre-heating                                   | •                              | -               | •                |                 |                 | -               |  |
| FEATURES                                            | MAIN                           | 2ND             | MAIN             | 2ND             | MAIN            | 2ND             |  |
| Electronic clock timer                              | •                              |                 | •                | •               |                 | •               |  |
| Internal light                                      | 1 x 25W halogen                | 1 x 25W halogen | 1 x 25W halogen  | 1 x 25W halogen | 1 x 25W halogen | 1 x 25W haloge  |  |
| Smooth enamelled oven interior                      |                                |                 | -                |                 |                 |                 |  |
| Full glass inner door                               |                                |                 |                  |                 |                 |                 |  |
| Door glazing                                        | 3                              | 3               | 2                | 3               | 2               | 3               |  |
| Number of shelf positions                           | 5                              | 3               | 5                | 3               | 3               | 3               |  |
| softClose door                                      | •                              | -               | -                | -               | -               | -               |  |
| PERFORMANCE / TECHNICAL INFORMATION                 | MAIN                           | 2ND             | MAIN             | 2ND             | MAIN            | 2ND             |  |
| Cavity dimensions H x W x D (mm)                    | 357 x 480 x 415                | 166 x 480 x 426 | 357 x 480 x 415  | 166 x 480 x 426 | 237 x 480 x 415 | 166 x 480 x 426 |  |
| Product dimensions H x W x D (mm)                   |                                | -               |                  | -               |                 | -               |  |
| Nominal voltage (V) / Total connected loading (W)   |                                | 10 / 6200       |                  | 0 / 6200        |                 | 0 / 5600        |  |
| Cable length (cm) / Minimum Fuse Protection         |                                | -   -           |                  | I –             |                 | I —             |  |
| ENERGY EFFICIENCY CLASS <sup>1</sup>                | MAIN                           | 2ND             | MAIN             | 2ND             | MAIN            | 2ND             |  |
| Energy efficiency Index                             | 95.3                           | 120.3           | 95.3             | 120.3           | 94.7            | 120.3           |  |
| Energy efficiency class                             | A                              | В               | A                | В               | A               | В               |  |
| Energy consumption per cycle hot air (kWh)          | 0.81                           | -               | 0.81             | -               | 0.71            | -               |  |
| Energy consumption per cycle conventional (kWh)     | 0.97                           | 0.83            | 0.97             | 0.83            | 0.80            | 0.83            |  |
| Oven capacity (litres)                              | 71                             | 34              | 71               | 34              | 47              | 34              |  |
| Time to cook standard load (mins)                   | 44                             | 45              | 44               | 45              | 45              | 45              |  |
|                                                     |                                |                 |                  |                 |                 |                 |  |
| Largest baking sheet area (cm) STANDARD ACCESSORIES | 1290<br>MAIN                   | 1290<br>2ND     | 1290<br>MAIN     | 1290<br>2ND     | 1290<br>MAIN    | 1290<br>2ND     |  |

Yes, model has this feature. – Feature not available for this model.

<sup>&</sup>lt;sup>1</sup> According to Regulation (EU) No 65/2014 (models with integral microwave or steam only are exempt)

Data valid in this table as of October 2023. Subject to modification without prior notice.

## Compact ovens