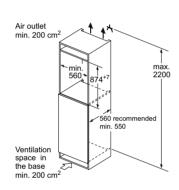

For Inverter models, the maximum setting offers a time limited boost option for heating liquids. To ensure optimal results and to protect the appliance, the microwave power output is reduced in stages over the first few minutes down to the next power level (600W). After a cooling period, the microwave boost option will be available once more.

## Double ovens

Home Connect

## iQ 500 MB578G5S6B

Double oven with activeClean® Black, stainless steel

2

## Double ovens specifications

| APPLIANCE TYPE                                    | BUILT-IN             |                 |  |  |
|---------------------------------------------------|----------------------|-----------------|--|--|
| Display family                                    | iQ 500<br>MB578G5S6B |                 |  |  |
| Model number DESIGN CHARACTERISTICS               | MAIN<br>WR2/8        | ZND<br>G220R    |  |  |
| Black glass with steel trim                       | IVIAIN               |                 |  |  |
| Glass and metal fascia                            |                      |                 |  |  |
| lightControl illuminated dials                    |                      |                 |  |  |
| Standard bar handle                               |                      |                 |  |  |
| Telescopic shelf rail                             | 1 x varioClip        |                 |  |  |
| SAFETY FEATURES                                   | MAIN                 | 2ND             |  |  |
| Electronic control                                |                      |                 |  |  |
| Digital temperature display with proposal         |                      |                 |  |  |
| Actual temperature display                        |                      |                 |  |  |
| Heating up indicator                              |                      |                 |  |  |
| Residual heat indicator                           |                      |                 |  |  |
| Control panel lock                                | -                    | -               |  |  |
| Automatic safety switch off                       | -                    |                 |  |  |
| Automatic on/off programmer                       |                      |                 |  |  |
| FEATURES                                          | MAIN                 | 2ND             |  |  |
| Home Connect                                      | -                    |                 |  |  |
| cookControl                                       | 30                   |                 |  |  |
| roastingSensor                                    |                      |                 |  |  |
| CLEANING SYSTEM                                   | MAIN                 | 2ND             |  |  |
| Pyrolytic cleaning                                |                      |                 |  |  |
| Back / roof / side ecoClean® liners               | -                    |                 |  |  |
| ecoClean® setting                                 | -                    |                 |  |  |
| PROGRAMMES / FUNCTIONS                            | MAIN                 | 2ND             |  |  |
| hotairGentle                                      |                      |                 |  |  |
| 3D hotAir cooking                                 |                      |                 |  |  |
| Defrosting                                        | -                    |                 |  |  |
| Full width surface grill                          |                      |                 |  |  |
| Centre surface grill                              | -                    | _               |  |  |
| Hot air grilling                                  |                      |                 |  |  |
| coolStart                                         | _                    |                 |  |  |
| Pizza setting Conventional top & bottom heating   | _                    |                 |  |  |
| Bottom heat                                       | _                    |                 |  |  |
| Low temperature cooking                           |                      | -               |  |  |
| Rapid pre-heating                                 |                      |                 |  |  |
| FEATURES                                          | MAIN                 | 2ND             |  |  |
| Electronic clock timer                            |                      |                 |  |  |
| Internal light                                    | 1 x 25W halogen      | 1 x 25W haloger |  |  |
| Smooth enamelled oven interior                    |                      |                 |  |  |
| Full glass inner door                             |                      | -               |  |  |
| Door glazing                                      | 4                    |                 |  |  |
| Number of shelf positions                         | 5                    |                 |  |  |
| softClose door                                    |                      |                 |  |  |
| PERFORMANCE / TECHNICAL INFORMATION               | MAIN                 | 2ND             |  |  |
| Cavity dimensions H x W x D (mm)                  | 357 x 480 x 415      | 166 x 480 x 426 |  |  |
| Product dimensions H x W x D (mm)                 | 888 x 59             | 4 x 550         |  |  |
| Nominal voltage (V) / Total connected loading (W) | 220-240              |                 |  |  |
| Cable length (cm) / Minimum Fuse Protection       | -13                  | 32A             |  |  |
| ENERGY EFFICIENCY CLASS <sup>1</sup>              | MAIN                 | 2ND             |  |  |
| Energy efficiency Index                           | 95.3                 | 120.3           |  |  |
| Energy efficiency class                           | A                    |                 |  |  |
| Energy consumption per cycle hot air (kWh)        | 0.81                 |                 |  |  |
| Energy consumption per cycle conventional (kWh)   | 0.97                 | 0.83            |  |  |
| Oven capacity (litres)                            | 71                   | 34              |  |  |
| Time to cook standard load (mins)                 | 44                   |                 |  |  |
| Largest baking sheet area (cm)                    | 1290                 | 1290            |  |  |
| STANDARD ACCESSORIES                              | MAIN                 | 2ND             |  |  |

■ Yes, model has this feature. – Feature not available for this model.

<sup>1</sup>According to Regulation (EU) No 65/2014 (models with integral microwave or steam only are exempt)

Data valid in this table as of October 2023. Subject to modification without prior notice.

## Double ovens specifications

| APPLIANCE TYPE Display family                       |                                | ILT-IN<br>2500  |                  | LT-IN<br>1500   |                 | UNDER<br> 500   |  |
|-----------------------------------------------------|--------------------------------|-----------------|------------------|-----------------|-----------------|-----------------|--|
| Model number                                        |                                | 7G5S0B          |                  | 5AOSOB          | NB535ABS0B      |                 |  |
| DESIGN CHARACTERISTICS                              | MAIN                           | 2ND             | MAIN             | 2ND             | MAIN            | 2ND             |  |
| Black glass with steel trim                         |                                | <b></b>         |                  |                 |                 |                 |  |
| Glass and metal fascia                              |                                | <br><b>=</b>    |                  |                 |                 |                 |  |
| lightControl illuminated dials                      |                                |                 |                  |                 |                 |                 |  |
| Standard bar handle                                 | •                              |                 |                  |                 |                 |                 |  |
| Telescopic shelf rail                               | 1 x varioClip                  |                 | 1 x varioClip    | _               | _               |                 |  |
| SAFETY FEATURES                                     | MAIN                           | 2ND             | MAIN             | 2ND             | MAIN            | 2ND             |  |
| Electronic control                                  | -                              | -               | -                | _               | _               | _               |  |
| Digital temperature display with proposal           | _                              | _               | _                | _               | _               | _               |  |
| Actual temperature display                          | _                              | _               | _                | _               | _               | _               |  |
| Heating up indicator                                |                                | _               |                  | _               |                 | _               |  |
| Residual heat indicator                             | <u>-</u>                       | _               | _                | _               | <u>-</u>        | _               |  |
| Control panel lock                                  | •                              |                 | •                |                 |                 |                 |  |
| Automatic safety switch off                         |                                |                 |                  |                 |                 |                 |  |
| Automatic on/off programmer                         | •                              | _               |                  | _               |                 | _               |  |
| FEATURES                                            | MAIN                           | 2ND             | MAIN             | 2ND             | MAIN            | 2ND             |  |
| Home Connect                                        | -                              | -               | -                | _               |                 | _               |  |
| cookControl                                         | 10                             | _               | 10               | _               | _               | _               |  |
| roastingSensor                                      | - IO                           |                 | -                | _               | _               | _               |  |
| CLEANING SYSTEM                                     | MAIN                           | 2ND             | MAIN             | 2ND             | MAIN            | 2ND             |  |
| Pyrolytic cleaning                                  | - WAIN                         |                 | -                | - ZND           | - WAIN          |                 |  |
| Back / roof / side ecoClean® liners                 | <b>=</b> / <b>=</b> / <b>=</b> | =/=/=           | <b>■</b> 1 – 1 – | ■/■/■           | ■1-1-           | =/=/=           |  |
| ecoClean® setting                                   | -/-/-                          |                 | -                | -               |                 | -/-/-           |  |
| PROGRAMMES / FUNCTIONS                              | MAIN                           | 2ND             | MAIN             | 2ND             | MAIN            | 2ND             |  |
| hotairGentle                                        | IVIAIN                         | ZND             | IVIAIN           |                 | IVIAIN          | ZND _           |  |
|                                                     | -                              |                 | -                |                 | <u> </u>        | _               |  |
| 3D hotAir cooking                                   |                                |                 | 1                |                 |                 |                 |  |
| Defrosting                                          | -                              | -               | -                | <u>-</u>        | <u>-</u>        | _               |  |
| Full width surface grill                            |                                | <b>I</b>        |                  | <b>=</b>        |                 |                 |  |
| Centre surface grill                                | -                              |                 | -                |                 | -               |                 |  |
| Hot air grilling                                    |                                | -               |                  | -               |                 | -               |  |
| coolStart                                           | -                              | -               | -                | -               | -               | -               |  |
| Pizza setting                                       | •                              | -               | -                | -               | -               | -               |  |
| Conventional top & bottom heating                   | •                              | •               | •                |                 |                 |                 |  |
| Bottom heat                                         |                                |                 | -                |                 | -               |                 |  |
| Low temperature cooking                             | -                              | -               | -                |                 | -               | -               |  |
| Rapid pre-heating                                   | •                              | -               | •                |                 |                 | -               |  |
| FEATURES                                            | MAIN                           | 2ND             | MAIN             | 2ND             | MAIN            | 2ND             |  |
| Electronic clock timer                              | •                              |                 | •                | •               |                 | •               |  |
| Internal light                                      | 1 x 25W halogen                | 1 x 25W halogen | 1 x 25W halogen  | 1 x 25W halogen | 1 x 25W halogen | 1 x 25W haloge  |  |
| Smooth enamelled oven interior                      |                                |                 | -                |                 |                 |                 |  |
| Full glass inner door                               |                                |                 |                  |                 |                 |                 |  |
| Door glazing                                        | 3                              | 3               | 2                | 3               | 2               | 3               |  |
| Number of shelf positions                           | 5                              | 3               | 5                | 3               | 3               | 3               |  |
| softClose door                                      | •                              | -               | -                | -               | -               | -               |  |
| PERFORMANCE / TECHNICAL INFORMATION                 | MAIN                           | 2ND             | MAIN             | 2ND             | MAIN            | 2ND             |  |
| Cavity dimensions H x W x D (mm)                    | 357 x 480 x 415                | 166 x 480 x 426 | 357 x 480 x 415  | 166 x 480 x 426 | 237 x 480 x 415 | 166 x 480 x 426 |  |
| Product dimensions H x W x D (mm)                   |                                | -               |                  | -               |                 | -               |  |
| Nominal voltage (V) / Total connected loading (W)   |                                | 10 / 6200       |                  | 0 / 6200        |                 | 0 / 5600        |  |
| Cable length (cm) / Minimum Fuse Protection         |                                | -   -           |                  | I –             |                 | I —             |  |
| ENERGY EFFICIENCY CLASS <sup>1</sup>                | MAIN                           | 2ND             | MAIN             | 2ND             | MAIN            | 2ND             |  |
| Energy efficiency Index                             | 95.3                           | 120.3           | 95.3             | 120.3           | 94.7            | 120.3           |  |
| Energy efficiency class                             | A                              | В               | A                | В               | A               | В               |  |
| Energy consumption per cycle hot air (kWh)          | 0.81                           | -               | 0.81             | -               | 0.71            | -               |  |
| Energy consumption per cycle conventional (kWh)     | 0.97                           | 0.83            | 0.97             | 0.83            | 0.80            | 0.83            |  |
| Oven capacity (litres)                              | 71                             | 34              | 71               | 34              | 47              | 34              |  |
| Time to cook standard load (mins)                   | 44                             | 45              | 44               | 45              | 45              | 45              |  |
|                                                     |                                |                 |                  |                 |                 |                 |  |
| Largest baking sheet area (cm) STANDARD ACCESSORIES | 1290<br>MAIN                   | 1290<br>2ND     | 1290<br>MAIN     | 1290<br>2ND     | 1290<br>MAIN    | 1290<br>2ND     |  |

Yes, model has this feature. – Feature not available for this model.

<sup>&</sup>lt;sup>1</sup> According to Regulation (EU) No 65/2014 (models with integral microwave or steam only are exempt)

Data valid in this table as of October 2023. Subject to modification without prior notice.

## Compact ovens