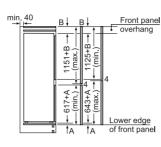

For Inverter models, the maximum setting offers a time limited boost option for heating liquids. To ensure optimal results and to protect the appliance, the microwave power output is reduced in stages over the first few minutes down to the next power level (600W). After a cooling period, the microwave boost option will be available once more.

## Double ovens

Home Connect

## iQ 500 MB578G5S6B

Double oven with activeClean® Black, stainless steel

2

## Double ovens specifications

| APPLIANCE TYPE                                    | BUILT-IN             |                 |  |  |
|---------------------------------------------------|----------------------|-----------------|--|--|
| Display family                                    | iQ 500<br>MB578G5S6B |                 |  |  |
| Model number DESIGN CHARACTERISTICS               | MAIN<br>WR2/8        | ZND<br>G220R    |  |  |
| Black glass with steel trim                       | IVIAIN               |                 |  |  |
| Glass and metal fascia                            |                      |                 |  |  |
| lightControl illuminated dials                    |                      |                 |  |  |
| Standard bar handle                               |                      |                 |  |  |
| Telescopic shelf rail                             | 1 x varioClip        |                 |  |  |
| SAFETY FEATURES                                   | MAIN                 | 2ND             |  |  |
| Electronic control                                |                      |                 |  |  |
| Digital temperature display with proposal         |                      |                 |  |  |
| Actual temperature display                        |                      |                 |  |  |
| Heating up indicator                              |                      |                 |  |  |
| Residual heat indicator                           |                      |                 |  |  |
| Control panel lock                                | -                    | -               |  |  |
| Automatic safety switch off                       | -                    |                 |  |  |
| Automatic on/off programmer                       |                      |                 |  |  |
| FEATURES                                          | MAIN                 | 2ND             |  |  |
| Home Connect                                      | -                    |                 |  |  |
| cookControl                                       | 30                   |                 |  |  |
| roastingSensor                                    |                      |                 |  |  |
| CLEANING SYSTEM                                   | MAIN                 | 2ND             |  |  |
| Pyrolytic cleaning                                |                      |                 |  |  |
| Back / roof / side ecoClean® liners               | -                    |                 |  |  |
| ecoClean® setting                                 | -                    |                 |  |  |
| PROGRAMMES / FUNCTIONS                            | MAIN                 | 2ND             |  |  |
| hotairGentle                                      |                      |                 |  |  |
| 3D hotAir cooking                                 |                      |                 |  |  |
| Defrosting                                        | -                    |                 |  |  |
| Full width surface grill                          |                      |                 |  |  |
| Centre surface grill                              | -                    | _               |  |  |
| Hot air grilling                                  |                      |                 |  |  |
| coolStart                                         | _                    |                 |  |  |
| Pizza setting Conventional top & bottom heating   | _                    |                 |  |  |
| Bottom heat                                       | _                    |                 |  |  |
| Low temperature cooking                           |                      | -               |  |  |
| Rapid pre-heating                                 |                      |                 |  |  |
| FEATURES                                          | MAIN                 | 2ND             |  |  |
| Electronic clock timer                            |                      |                 |  |  |
| Internal light                                    | 1 x 25W halogen      | 1 x 25W haloger |  |  |
| Smooth enamelled oven interior                    |                      |                 |  |  |
| Full glass inner door                             |                      | -               |  |  |
| Door glazing                                      | 4                    |                 |  |  |
| Number of shelf positions                         | 5                    |                 |  |  |
| softClose door                                    |                      |                 |  |  |
| PERFORMANCE / TECHNICAL INFORMATION               | MAIN                 | 2ND             |  |  |
| Cavity dimensions H x W x D (mm)                  | 357 x 480 x 415      | 166 x 480 x 426 |  |  |
| Product dimensions H x W x D (mm)                 | 888 x 59             | 4 x 550         |  |  |
| Nominal voltage (V) / Total connected loading (W) | 220-240              |                 |  |  |
| Cable length (cm) / Minimum Fuse Protection       | -13                  | 32A             |  |  |
| ENERGY EFFICIENCY CLASS <sup>1</sup>              | MAIN                 | 2ND             |  |  |
| Energy efficiency Index                           | 95.3                 | 120.3           |  |  |
| Energy efficiency class                           | A                    |                 |  |  |
| Energy consumption per cycle hot air (kWh)        | 0.81                 |                 |  |  |
| Energy consumption per cycle conventional (kWh)   | 0.97                 | 0.83            |  |  |
| Oven capacity (litres)                            | 71                   | 34              |  |  |
| Time to cook standard load (mins)                 | 44                   |                 |  |  |
| Largest baking sheet area (cm)                    | 1290                 | 1290            |  |  |
| STANDARD ACCESSORIES                              | MAIN                 | 2ND             |  |  |

■ Yes, model has this feature. – Feature not available for this model.

<sup>1</sup>According to Regulation (EU) No 65/2014 (models with integral microwave or steam only are exempt)

Data valid in this table as of October 2023. Subject to modification without prior notice.

## Double ovens specifications

| APPLIANCE TYPE Display family                       |                                | ILT-IN<br>2500  |                  | LT-IN<br>1500   |                 | UNDER<br> 500   |  |
|-----------------------------------------------------|--------------------------------|-----------------|------------------|-----------------|-----------------|-----------------|--|
| Model number                                        |                                | 7G5S0B          |                  | 5AOSOB          | NB535ABS0B      |                 |  |
| DESIGN CHARACTERISTICS                              | MAIN                           | 2ND             | MAIN             | 2ND             | MAIN            | 2ND             |  |
| Black glass with steel trim                         |                                | <b></b>         |                  |                 |                 |                 |  |
| Glass and metal fascia                              |                                | <br><b>=</b>    |                  |                 |                 |                 |  |
| lightControl illuminated dials                      |                                |                 |                  |                 |                 |                 |  |
| Standard bar handle                                 | •                              |                 |                  |                 |                 |                 |  |
| Telescopic shelf rail                               | 1 x varioClip                  |                 | 1 x varioClip    | _               | _               |                 |  |
| SAFETY FEATURES                                     | MAIN                           | 2ND             | MAIN             | 2ND             | MAIN            | 2ND             |  |
| Electronic control                                  | -                              | -               | -                | _               | _               | _               |  |
| Digital temperature display with proposal           | _                              | _               | _                | _               | _               | _               |  |
| Actual temperature display                          | _                              | _               | _                | _               | _               | _               |  |
| Heating up indicator                                |                                | _               |                  | _               |                 | _               |  |
| Residual heat indicator                             | <u>-</u>                       | _               | _                | _               | <u>-</u>        | _               |  |
| Control panel lock                                  | •                              |                 | •                |                 |                 |                 |  |
| Automatic safety switch off                         |                                |                 |                  |                 |                 |                 |  |
| Automatic on/off programmer                         | •                              | _               |                  | _               |                 | _               |  |
| FEATURES                                            | MAIN                           | 2ND             | MAIN             | 2ND             | MAIN            | 2ND             |  |
| Home Connect                                        | -                              | -               | -                | _               |                 | _               |  |
| cookControl                                         | 10                             | _               | 10               | _               | _               | _               |  |
| roastingSensor                                      | - IO                           |                 | -                | _               | _               | _               |  |
| CLEANING SYSTEM                                     | MAIN                           | 2ND             | MAIN             | 2ND             | MAIN            | 2ND             |  |
| Pyrolytic cleaning                                  | - WAIN                         |                 | -                | - ZND           | - WAIN          |                 |  |
| Back / roof / side ecoClean® liners                 | <b>=</b> / <b>=</b> / <b>=</b> | =/=/=           | <b>■</b> 1 – 1 – | ■/■/■           | ■1-1-           | =/=/=           |  |
| ecoClean® setting                                   | -/-/-                          |                 | -                | -               |                 | -/-/-           |  |
| PROGRAMMES / FUNCTIONS                              | MAIN                           | 2ND             | MAIN             | 2ND             | MAIN            | 2ND             |  |
| hotairGentle                                        | IVIAIN                         | ZND             | IVIAIN           |                 | IVIAIN          | ZND _           |  |
|                                                     | -                              |                 | -                |                 | <u> </u>        | _               |  |
| 3D hotAir cooking                                   |                                |                 | 1                |                 |                 |                 |  |
| Defrosting                                          | -                              | -               | -                | <u>-</u>        | <u>-</u>        | _               |  |
| Full width surface grill                            |                                | <b>I</b>        |                  | <b>=</b>        |                 |                 |  |
| Centre surface grill                                | -                              |                 | -                |                 | -               |                 |  |
| Hot air grilling                                    |                                | -               |                  | -               |                 | -               |  |
| coolStart                                           | -                              | -               | -                | -               | -               | -               |  |
| Pizza setting                                       | •                              | -               | -                | -               | -               | -               |  |
| Conventional top & bottom heating                   | •                              | •               | •                |                 |                 |                 |  |
| Bottom heat                                         |                                |                 | -                |                 | -               |                 |  |
| Low temperature cooking                             | -                              | -               | -                |                 | -               | -               |  |
| Rapid pre-heating                                   | •                              | -               | •                |                 |                 | -               |  |
| FEATURES                                            | MAIN                           | 2ND             | MAIN             | 2ND             | MAIN            | 2ND             |  |
| Electronic clock timer                              | •                              |                 | •                | •               |                 | •               |  |
| Internal light                                      | 1 x 25W halogen                | 1 x 25W halogen | 1 x 25W halogen  | 1 x 25W halogen | 1 x 25W halogen | 1 x 25W haloge  |  |
| Smooth enamelled oven interior                      |                                |                 | -                |                 |                 |                 |  |
| Full glass inner door                               |                                |                 |                  |                 |                 |                 |  |
| Door glazing                                        | 3                              | 3               | 2                | 3               | 2               | 3               |  |
| Number of shelf positions                           | 5                              | 3               | 5                | 3               | 3               | 3               |  |
| softClose door                                      | •                              | -               | -                | -               | -               | -               |  |
| PERFORMANCE / TECHNICAL INFORMATION                 | MAIN                           | 2ND             | MAIN             | 2ND             | MAIN            | 2ND             |  |
| Cavity dimensions H x W x D (mm)                    | 357 x 480 x 415                | 166 x 480 x 426 | 357 x 480 x 415  | 166 x 480 x 426 | 237 x 480 x 415 | 166 x 480 x 426 |  |
| Product dimensions H x W x D (mm)                   |                                | -               |                  | -               |                 | -               |  |
| Nominal voltage (V) / Total connected loading (W)   |                                | 10 / 6200       |                  | 0 / 6200        |                 | 0 / 5600        |  |
| Cable length (cm) / Minimum Fuse Protection         |                                | -   -           |                  | I –             |                 | I —             |  |
| ENERGY EFFICIENCY CLASS <sup>1</sup>                | MAIN                           | 2ND             | MAIN             | 2ND             | MAIN            | 2ND             |  |
| Energy efficiency Index                             | 95.3                           | 120.3           | 95.3             | 120.3           | 94.7            | 120.3           |  |
| Energy efficiency class                             | A                              | В               | A                | В               | A               | В               |  |
| Energy consumption per cycle hot air (kWh)          | 0.81                           | -               | 0.81             | -               | 0.71            | -               |  |
| Energy consumption per cycle conventional (kWh)     | 0.97                           | 0.83            | 0.97             | 0.83            | 0.80            | 0.83            |  |
| Oven capacity (litres)                              | 71                             | 34              | 71               | 34              | 47              | 34              |  |
| Time to cook standard load (mins)                   | 44                             | 45              | 44               | 45              | 45              | 45              |  |
|                                                     |                                |                 |                  |                 |                 |                 |  |
| Largest baking sheet area (cm) STANDARD ACCESSORIES | 1290<br>MAIN                   | 1290<br>2ND     | 1290<br>MAIN     | 1290<br>2ND     | 1290<br>MAIN    | 1290<br>2ND     |  |

Yes, model has this feature. – Feature not available for this model.

<sup>&</sup>lt;sup>1</sup> According to Regulation (EU) No 65/2014 (models with integral microwave or steam only are exempt)

Data valid in this table as of October 2023. Subject to modification without prior notice.

## Compact ovens