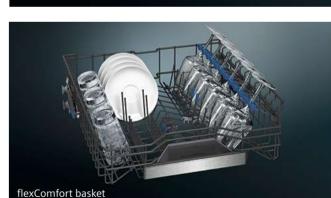

## XSDS10B

Smart kitchen dock Slate black

Smart kitchen dock specifications

| •                                   |                                            |
|-------------------------------------|--------------------------------------------|
| APPLIANCE TYPE                      | SMART KITCHEN DOCK                         |
| Model number                        | XSDS10B                                    |
| DESIGN CHARACTERISTICS              |                                            |
| Colour                              | Slate black                                |
| KEY FEATURES                        |                                            |
| Home Connect                        |                                            |
| Dock your own device                | <b>■</b> **                                |
| Gesture control                     | •                                          |
| Alexa built-in                      | •                                          |
| Privacy setting                     | -                                          |
| PERFORMANCE / TECHNICAL INFORMATION |                                            |
| Product dimensions H x W x D (mm)   | 124 x 200 x 139                            |
| Speaker output                      | 2 x 6 W                                    |
| Number of microphones               | 4                                          |
| Connectivity type                   | Bluetooth                                  |
| Interfaces                          | USB                                        |
| Supporterd smart devices            | Smart phone, tablet*                       |
| Power consumption standby/network   | 2.0 W                                      |
| Voltage maximum (V)                 | 12                                         |
| Music player format                 | AAC, Apple, MP3, MPEG 4, Opus, SBC, Vorbis |