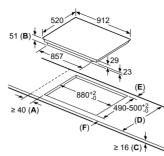

t to the wall. **B**: Recessing depth.
- C: The worktop into which the hob is installed must withstand loads of approx. 60kg; suitable substructures must be used if required. D: Cut-out in back panel required for pipework. Exact size and position can be taken from specific drawing.



Ducted and unducted ventiliation technical diagrams can be found online

#### Venting hob ED611BS16E and EH611BE15E



- B: Recessing depth.
  C: The worktop into which the hob is installed must withstand loads of approx. 60kg; suitable substructures must be used if required.
  D: Cut-out in back panel required for pipework. Exact size and position can be taken from specific drawing.



Ducted and unducted ventiliation technical diagrams can be found online

#### flexInduction hobs EX975KXW1E and EX975LVV1E



- A: Minimum distance from the hob cut-out to the wall.
   B: Recessed depth
   C: The clearance between the surface of the worktop and the top of the front of the oven must be 30 mm. See space requirements for the oven.

The worktop into which the hob is installed must withstand loads of approx. 60 kg; suitable substructures must be used

| D       | E    | F    |
|---------|------|------|
| 585-600 | 50   | ≥ 35 |
| > 600   | ≥ 50 | ≥ 50 |

#### flexInduction hobs EX875KYW1E and EX879FVC1E



- A: Minimum distance from the hob cut-out to the wall.
   B: Recessed depth
   C: The clearance between the surface of the worktop and the top of the front of the oven must be 30 mm. See space requirements for the oven.

The workton into which the hob is installed must withstand loads of approx.