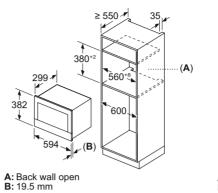

|
|----------------------------|----------------------|-------|--|
|                            | fitted               | flush |  |
| Induction hob              | 39 mm                | 40 mm |  |
| Full surface induction hob | 49 mm                | 50 mm |  |
| Gas hob                    | 29 mm                | 36 mm |  |
| Electric hob               | 29 mm                | 32 mm |  |



≥ 720

## Compact ovens CM778GNB1B, CM776G1B1B, CM736G1B1B and CM724G1B1B



## Compact oven CS736G1B1



## Oven technical diagrams

## Compact microwave combination CM585AGS0B









## Compact microwave oven CE732GXB1B





**A:** 19.5 mm **B:** ≤ 347.5 mm **C:** 7.5 mm





## **C:** Ventilation space in the base ≥ 50 cm<sup>2</sup>

## Microwave oven technical diagrams

## Microwave BF722L1B1B







A: Overhang at top: Recess 362: 6 mm Recess 365: 3 mm

**B**: Overhang at bottom: 14 mm

## Microwave BF555LMS0B







## Microwave BF525LMS0B







Microwave, corner installation

## Warming drawer technical diagrams

## Warming drawer BI710D1B1B





A: 287.5 mm

Ovens with appliance height of 595 mm can be installed above the warming drawer without an intermediate floor

## Warming drawers BI710C1B1B and BI710E1B1





**A:** 7.5 mm

Compact ovens with appliance height of 455 mm can be installed above the warming drawer without an intermediate floor

## Warming drawer BI510CNR0B





Compact ovens with an appliance height of 455 mm can be installed above a warming drawer.

An intermediate floor is not required.

## Coffee centre technical diagrams

## Coffee centre CT718L1B0