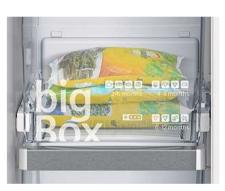

ce is periodically defrosted without the need to turn off the appliance or empty it out. Also, ice no longer forms on the inside of the refrigerator, and the appliance's energy consumption remains consistently low.



#### lowFrost

For those models that come with lowFrost, life is still made easier. lowFrost reduces the build-up of frost by up to 50%, so there is no need to defrost the freezer as often, only once every 3 to 4 years. Designed to save you time and provide added convenience, you can spend your time on the things you enjoy, not defrosting your freezer.

# Storage made easy with bigBox.



Big enough for your lifestyle, the bigBox has the capacity for storing whole frozen turkeys, as well as the height to hold dessert glasses upright. Ideal for the holidays and entertaining.



#### Other useful freezer features.



#### superFreeze function

superFreeze makes sure that warmer food added to the freezer does not raise the freezer temperature, stopping food partially defrosting.



#### superCoo

You can use the superCool button to quickly reduce the temperature in the refrigerator to +2 °C. This prevents an undesirable rise in the temperature of your already chilled food whenever you add food that is not as cold.



#### Easy to refill for continuous ice: the iceTwister.

Enjoy your own personal ice cube service. Simply activate the iceTwister and receive up to 20 ice cubes at once right away. The water tank is very easy to remove for reliable refilling.



#### iceDispenser

Models with this feature are able to dispense ice when needed thanks to a plumbed water