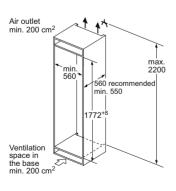

For Inverter models, the maximum setting offers a time limited boost option for heating liquids. To ensure optimal results and to protect the appliance, the microwave power output is reduced in stages over the first few minutes down to the next power level (600W). After a cooling period, the microwave boost option will be available once more.

## Double ovens

Home Connect

## iQ 500 MB578G5S6B

Double oven with activeClean® Black, stainless steel

2

## Double ovens specifications

| APPLIANCE TYPE                                    | BUILT-IN             |                 |  |  |
|---------------------------------------------------|----------------------|-----------------|--|--|
| Display family                                    | iQ 500<br>MB578G5S6B |                 |  |  |
| Model number DESIGN CHARACTERISTICS               | MAIN<br>WR2/8        | ZND<br>G220R    |  |  |
| Black glass with steel trim                       | IVIAIN               |                 |  |  |
| Glass and metal fascia                            |                      |                 |  |  |
| lightControl illuminated dials                    |                      |                 |  |  |
| Standard bar handle                               |                      |                 |  |  |
| Telescopic shelf rail                             | 1 x varioClip        |                 |  |  |
| SAFETY FEATURES                                   | MAIN                 | 2ND             |  |  |
| Electronic control                                |                      |                 |  |  |
| Digital temperature display with proposal         |                      |                 |  |  |
| Actual temperature display                        |                      |                 |  |  |
| Heating up indicator                              |                      |                 |  |  |
| Residual heat indicator                           |                      |                 |  |  |
| Control panel lock                                | -                    | -               |  |  |
| Automatic safety switch off                       | -                    |                 |  |  |
| Automatic on/off programmer                       |                      |                 |  |  |
| FEATURES                                          | MAIN                 | 2ND             |  |  |
| Home Connect                                      | -                    |                 |  |  |
| cookControl                                       | 30                   |                 |  |  |
| roastingSensor                                    |                      |                 |  |  |
| CLEANING SYSTEM                                   | MAIN                 | 2ND             |  |  |
| Pyrolytic cleaning                                |                      |                 |  |  |
| Back / roof / side ecoClean® liners               | -                    |                 |  |  |
| ecoClean® setting                                 | -                    |                 |  |  |
| PROGRAMMES / FUNCTIONS                            | MAIN                 | 2ND             |  |  |
| hotairGentle                                      |                      |                 |  |  |
| 3D hotAir cooking                                 |                      |                 |  |  |
| Defrosting                                        | -                    |                 |  |  |
| Full width surface grill                          |                      |                 |  |  |
| Centre surface grill                              | -                    | _               |  |  |
| Hot air grilling                                  |                      |                 |  |  |
| coolStart                                         | _                    |                 |  |  |
| Pizza setting Conventional top & bottom heating   | _                    |                 |  |  |
| Bottom heat                                       | _                    |                 |  |  |
| Low temperature cooking                           |                      | -               |  |  |
| Rapid pre-heating                                 |                      |                 |  |  |
| FEATURES                                          | MAIN                 | 2ND             |  |  |
| Electronic clock timer                            |                      |                 |  |  |
| Internal light                                    | 1 x 25W halogen      | 1 x 25W haloger |  |  |
| Smooth enamelled oven interior                    |                      |                 |  |  |
| Full glass inner door                             |                      | -               |  |  |
| Door glazing                                      | 4                    |                 |  |  |
| Number of shelf positions                         | 5                    |                 |  |  |
| softClose door                                    |                      |                 |  |  |
| PERFORMANCE / TECHNICAL INFORMATION               | MAIN                 | 2ND             |  |  |
| Cavity dimensions H x W x D (mm)                  | 357 x 480 x 415      | 166 x 480 x 426 |  |  |
| Product dimensions H x W x D (mm)                 | 888 x 59             | 4 x 550         |  |  |
| Nominal voltage (V) / Total connected loading (W) | 220-240              |                 |  |  |
| Cable length (cm) / Minimum Fuse Protection       | -13                  | 32A             |  |  |
| ENERGY EFFICIENCY CLASS <sup>1</sup>              | MAIN                 | 2ND             |  |  |
| Energy efficiency Index                           | 95.3                 | 120.3           |  |  |
| Energy efficiency class                           | A                    |                 |  |  |
| Energy consumption per cycle hot air (kWh)        | 0.81                 |                 |  |  |
| Energy consumption per cycle conventional (kWh)   | 0.97                 | 0.83            |  |  |
| Oven capacity (litres)                            | 71                   | 34              |  |  |
| Time to cook standard load (mins)                 | 44                   |                 |  |  |
| Largest baking sheet area (cm)                    | 1290                 | 1290            |  |  |
| STANDARD ACCESSORIES                              | MAIN                 | 2ND             |  |  |

■ Yes, model has this feature. – Feature not available for this model.

<sup>1</sup>According to Regulation (EU) No 65/2014 (models with integral microwave or steam only are exempt)

Data valid in this table as of October 2023. Subject to modification without prior notice.

## Double ovens specifications

| APPLIANCE TYPE Display family                       |                                | ILT-IN<br>2500  |                  | LT-IN<br>1500   |                 | UNDER<br> 500   |  |
|-----------------------------------------------------|--------------------------------|-----------------|------------------|-----------------|-----------------|-----------------|--|
| Model number                                        |                                | 7G5S0B          |                  | 5AOSOB          | NB535ABS0B      |                 |  |
| DESIGN CHARACTERISTICS                              | MAIN                           | 2ND             | MAIN             | 2ND             | MAIN            | 2ND             |  |
| Black glass with steel trim                         |                                | <b></b>         |                  |                 |                 |                 |  |
| Glass and metal fascia                              |                                | <br><b>=</b>    |                  |                 |                 |                 |  |
| lightControl illuminated dials                      |                                |                 |                  |                 |                 |                 |  |
| Standard bar handle                                 | •                              |                 |                  |                 |                 |                 |  |
| Telescopic shelf rail                               | 1 x varioClip                  |                 | 1 x varioClip    | _               | _               |                 |  |
| SAFETY FEATURES                                     | MAIN                           | 2ND             | MAIN             | 2ND             | MAIN            | 2ND             |  |
| Electronic control                                  | -                              | -               | -                | _               | _               | _               |  |
| Digital temperature display with proposal           | _                              | _               | _                | _               | _               | _               |  |
| Actual temperature display                          | _                              | _               | _                | _               | _               | _               |  |
| Heating up indicator                                |                                | _               |                  | _               |                 | _               |  |
| Residual heat indicator                             | <u>-</u>                       | _               | _                | _               | <u>-</u>        | _               |  |
| Control panel lock                                  | •                              |                 | •                |                 |                 |                 |  |
| Automatic safety switch off                         |                                |                 |                  |                 |                 |                 |  |
| Automatic on/off programmer                         | •                              | _               |                  | _               |                 | _               |  |
| FEATURES                                            | MAIN                           | 2ND             | MAIN             | 2ND             | MAIN            | 2ND             |  |
| Home Connect                                        | -                              | -               | -                | _               |                 | _               |  |
| cookControl                                         | 10                             | _               | 10               | _               | _               | _               |  |
| roastingSensor                                      | - IO                           |                 | -                | _               | _               | _               |  |
| CLEANING SYSTEM                                     | MAIN                           | 2ND             | MAIN             | 2ND             | MAIN            | 2ND             |  |
| Pyrolytic cleaning                                  | - WAIN                         |                 | -                | - ZND           | - WAIN          |                 |  |
| Back / roof / side ecoClean® liners                 | <b>=</b> / <b>=</b> / <b>=</b> | =/=/=           | <b>■</b> 1 – 1 – | ■/■/■           | ■1-1-           | =/=/=           |  |
| ecoClean® setting                                   | -/-/-                          |                 | -                | -               |                 | -/-/-           |  |
| PROGRAMMES / FUNCTIONS                              | MAIN                           | 2ND             | MAIN             | 2ND             | MAIN            | 2ND             |  |
| hotairGentle                                        | IVIAIN                         | ZND             | IVIAIN           |                 | IVIAIN          | ZND _           |  |
|                                                     | -                              |                 | -                |                 | <u> </u>        | _               |  |
| 3D hotAir cooking                                   |                                |                 | 1                |                 |                 |                 |  |
| Defrosting                                          | -                              | -               | -                | <u>-</u>        | <u>-</u>        | _               |  |
| Full width surface grill                            |                                | <b>I</b>        |                  | <b>=</b>        |                 |                 |  |
| Centre surface grill                                | -                              |                 | -                |                 | -               |                 |  |
| Hot air grilling                                    |                                | -               |                  | -               |                 | -               |  |
| coolStart                                           | -                              | -               | -                | -               | -               | -               |  |
| Pizza setting                                       | •                              | -               | -                | -               | -               | -               |  |
| Conventional top & bottom heating                   | •                              | •               | •                |                 |                 |                 |  |
| Bottom heat                                         |                                |                 | -                |                 | -               |                 |  |
| Low temperature cooking                             | -                              | -               | -                |                 | -               | -               |  |
| Rapid pre-heating                                   | •                              | -               | •                |                 |                 | -               |  |
| FEATURES                                            | MAIN                           | 2ND             | MAIN             | 2ND             | MAIN            | 2ND             |  |
| Electronic clock timer                              | •                              |                 | •                | •               |                 | •               |  |
| Internal light                                      | 1 x 25W halogen                | 1 x 25W halogen | 1 x 25W halogen  | 1 x 25W halogen | 1 x 25W halogen | 1 x 25W haloge  |  |
| Smooth enamelled oven interior                      |                                |                 | -                |                 |                 |                 |  |
| Full glass inner door                               |                                |                 |                  |                 |                 |                 |  |
| Door glazing                                        | 3                              | 3               | 2                | 3               | 2               | 3               |  |
| Number of shelf positions                           | 5                              | 3               | 5                | 3               | 3               | 3               |  |
| softClose door                                      | •                              | -               | -                | -               | -               | -               |  |
| PERFORMANCE / TECHNICAL INFORMATION                 | MAIN                           | 2ND             | MAIN             | 2ND             | MAIN            | 2ND             |  |
| Cavity dimensions H x W x D (mm)                    | 357 x 480 x 415                | 166 x 480 x 426 | 357 x 480 x 415  | 166 x 480 x 426 | 237 x 480 x 415 | 166 x 480 x 426 |  |
| Product dimensions H x W x D (mm)                   |                                | -               |                  | -               |                 | -               |  |
| Nominal voltage (V) / Total connected loading (W)   |                                | 10 / 6200       |                  | 0 / 6200        |                 | 0 / 5600        |  |
| Cable length (cm) / Minimum Fuse Protection         |                                | -   -           |                  | I –             |                 | I —             |  |
| ENERGY EFFICIENCY CLASS <sup>1</sup>                | MAIN                           | 2ND             | MAIN             | 2ND             | MAIN            | 2ND             |  |
| Energy efficiency Index                             | 95.3                           | 120.3           | 95.3             | 120.3           | 94.7            | 120.3           |  |
| Energy efficiency class                             | A                              | В               | A                | В               | A               | В               |  |
| Energy consumption per cycle hot air (kWh)          | 0.81                           | -               | 0.81             | -               | 0.71            | -               |  |
| Energy consumption per cycle conventional (kWh)     | 0.97                           | 0.83            | 0.97             | 0.83            | 0.80            | 0.83            |  |
| Oven capacity (litres)                              | 71                             | 34              | 71               | 34              | 47              | 34              |  |
| Time to cook standard load (mins)                   | 44                             | 45              | 44               | 45              | 45              | 45              |  |
|                                                     |                                |                 |                  |                 |                 |                 |  |
| Largest baking sheet area (cm) STANDARD ACCESSORIES | 1290<br>MAIN                   | 1290<br>2ND     | 1290<br>MAIN     | 1290<br>2ND     | 1290<br>MAIN    | 1290<br>2ND     |  |

Yes, model has this feature. – Feature not available for this model.

<sup>&</sup>lt;sup>1</sup> According to Regulation (EU) No 65/2014 (models with integral microwave or steam only are exempt)

Data valid in this table as of October 2023. Subject to modification without prior notice.

## Compact ovens