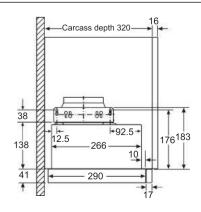

And you do not need to worry about those sticky fingers, as the entire interface can be controlled hands free, with voice, touch and air gestures\*. You can even dock your compatible devices\*\* to truly make the Smart Kitchen Dock the hub of your home.

Available through selected apps.

\*Available through selected apps. \*\*The Smart Kitchen Dock is compatible with smartphones and tablets with iOs 15 or higher and Android 11 or higher.