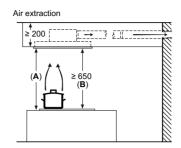

automatically reverts back to normal setting after intensive.

<sup>2</sup>Air Flow and noise declarations made in line with CECED Code of Conduct.

<sup>3</sup>Measured according to EN61591 on largest pipe diameter.

4Sound power measured according to EN60704-3 on largest pipe diameter.

From top of pan supports.

A type of recirculating kit is required if recirculating. Depending on the model, a 'Recirculating odour filter kit' will consist of the following items: Charcoal filter, flexible hose, air duct, fixing components, installation instructions.

#### Ceiling hood LR96CAQ50B



The fan outlet can be turned



Never fit directly onto plasterboard or similar lightweight construction materials of the suspended ceiling. A suitable substructure is required that is securely fixed to the



**A**: Optimum performance 700-1500 **B**: From upper edge of pan support

# . 200∫

A: Optimum performance 700-1500 B: From upper edge of pan support C: Connector (from a flat duct to a circular duct).

Not included in the scope of delivery.

#### Ceiling hood LR97CAQ50B

The fan outlet can be turned in all four directions





Never fit directly onto plasterboard or similar lightweight construction materials of the suspended ceiling. A suitable substructure is required that is securely fixed to the





A: Optimum performance 700-1500 B: From upper edge of pan support



#### Ceiling hood LR97CAP21B



A: The fan outlet can be turned





A: Optimum performance 700-1500 B: From upper edge of pan support C: Electric D: Gas



A: Optimum performance 700-1500 B: From upper edge of pan sup