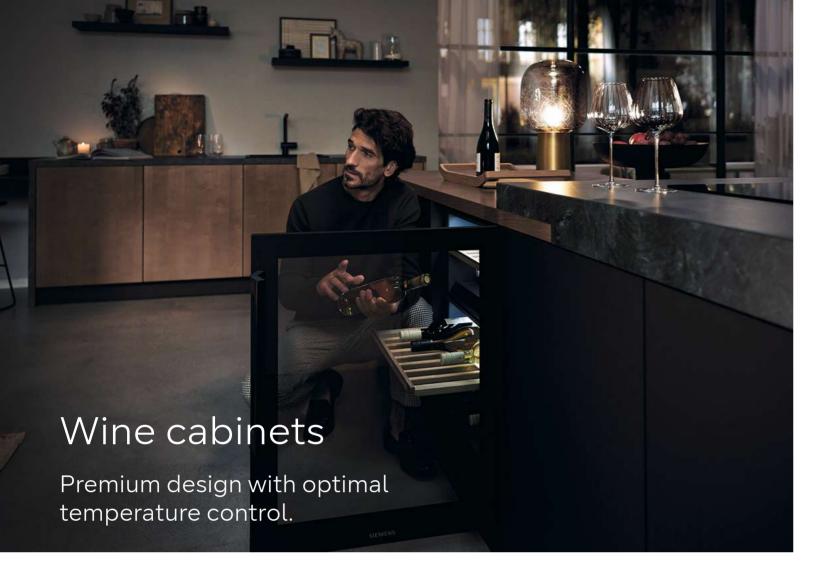

## **iQ** 700 HS758G3B1B

Single multi-function oven with steam function Black with steel trim

## Single ovens specifications

| onigie overis specifications                                      |                                    |
|-------------------------------------------------------------------|------------------------------------|
| APPLIANCE TYPE                                                    | SINGLE OVEN WITH<br>STEAM FUNCTION |
| Design family                                                     | iQ 700                             |
| Model number                                                      | HS758G3B1B                         |
| DESIGN CHARACTERISTICS                                            |                                    |
| TFT Touchdisplay Pro                                              |                                    |
| TFT Touchdisplay Plus                                             | _                                  |
| TFT Touchdisplay                                                  | _                                  |
| softMove door opening and closing                                 |                                    |
| SAFETY FEATURES                                                   |                                    |
| Electronic control                                                |                                    |
| Digital temperature display with proposal                         |                                    |
| Heating up indicator / Residual heat indicator                    |                                    |
| Control panel lock / Automatic safety switch off                  |                                    |
| KEY FEATURES                                                      |                                    |
| Home Connect                                                      |                                    |
| Oven assistant with Voice control                                 |                                    |
| varioSpeed                                                        | <del>-</del>                       |
| cookControl / cookControl Plus / cookControl Pro                  |                                    |
|                                                                   | -1-1 <b>-</b><br>-1 <b>-</b>       |
| roastingSensor / roastingSensor Plus  Oven shelf positions        | 5                                  |
|                                                                   | 5                                  |
| CLEANING SYSTEM                                                   |                                    |
| activeClean® pyrolytic oven cleaning                              |                                    |
| humidClean Plus                                                   |                                    |
| Back / roof / side ecoClean® Direct liners                        | ecoClean® Plus                     |
| PROGRAMMES / FUNCTIONS                                            |                                    |
| Number of heating methods                                         | 22                                 |
| hotAir cooking (3D or 4D)                                         | 4D                                 |
| Microwave (number of combination options)                         | -                                  |
| coolStart / fast preheat                                          | ■/■                                |
| Full width surface grill / hotAir grilling / Centre surface grill | ■/■/■                              |
| Pizza Setting / Bottom heat / Intensive heat                      | ■1■1■                              |
| Conventional / Conventional gentle                                | ■/■                                |
| Keep warm / Plate warming                                         | <b>■</b> /■                        |
| Low temperature cooking / Dehydrate                               | ■1-                                |
| pulseSteam / fullSteam Plus                                       | -1■                                |
| Steam boost                                                       |                                    |
| Dough proving / Reheating / Defrost                               |                                    |
| PERFORMANCE / TECHNICAL INFORMATION                               |                                    |
| Product dimensions H x W x D (mm)                                 | 595 x 594 x 548                    |
| Cavity capacity (litres)                                          | 71                                 |
| Water tank volume (litres)                                        | 1                                  |
| Maximum microwave power (W)1 / Number of power levels             | -1-                                |
| Nominal voltage (volts)                                           | 220-240                            |
| Total connected loading (watts)                                   | 3600                               |
| Cable length (cm)                                                 | 120                                |
| Minimum fuse protection                                           | 16A                                |
|                                                                   |                                    |
| Interior lights                                                   |                                    |
| Interior lights Door glazing                                      |                                    |
| Door glazing                                                      |                                    |
| Door glazing STANDARD ACCESSORIES                                 | _                                  |
| Door glazing                                                      |                                    |