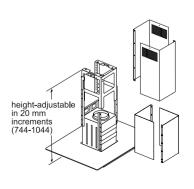

nd a cabinet wall

≥ 100 mm for air extraction with ducting

C: Motor unit must always be accessible

B: ≥ 60 mm for air recirculation

B: 5.5 mm

116-45



Standard installation: Partially laid around the toe kick



Installation with fully laid pipework to the toe kick for poorly insulated exterior walls or above cold floors



Combination with gas hob is not possible

To prevent power loss, observe the following:

- Do not install upper cabinets above the
- appliance Clearance of open shelf elements above the appliance min. 650 mm (recommended)
- Left/right clearance between appliance and wall/adjacent upper cabinet min. 500 mm
- Clearance between appliance frame and wall min. 50 mm

#### Island chimney hood LF91BUV50B

336

ø150 → ø180 ←







#### Island chimney hood LF97GBM50B







### Hood technical diagrams

#### Angled chimney hood LC91KWW60B



#### Angled chimney hoods LC87KHM60B and LC67KHM60B



#### Box chimney hood LC91BUV50B



#### Box chimney hoods LC97BHM50B, LC77BHM50B and LC67BHM50B



#### Box chimney hoods LC94BBC50B and LC64BBC50B



### Hood technical diagrams

#### Curved glass chimney hoods LC97AFM50B and LC67AFM50B



#### Slim pyramid chimney hoods LC97QFM50B and LC67QFM50B



#### Pyramid chimney hoods LC94PBC50B and LC64PBC50B



#### Integrated design hood ☐97BAM60B



#### Integrated design hood ⊔67BAM60B





#### Telescopic hood LI97SA561B





#### Telescopic hood LI94MA531B

drawer can be adjusted

For installing the 90cm telescopic hood in a 90cm wide wall-hanging cupboard, a special wall-hanging cupboard from the kitchen unit manufa