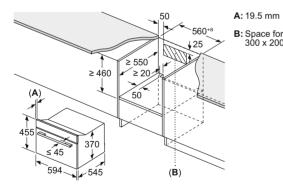

## Oven product overview

## iQ700 single oven range

All single and compact ovens included on these pages feature softClose (excluding BF722L1B1B)