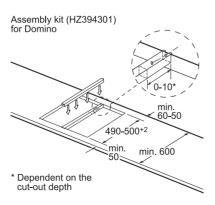

392  | 392   | -     | 1086 | 1054 |  |
| 1x30, 1x40, 1x60 | 302   | 392  | 602   | -     | 1296 | 1264 |  |
| 1x30, 1x40, 1x70 | 302   | 392  | 710   | -     | 1404 | 1372 |  |
| 1x30, 1x40, 1x80 | 302   | 392  | 812   | -     | 1506 | 1474 |  |
| 1x30, 1x40, 1x90 | 302   | 392  | 912   | -     | 1606 | 1574 |  |
| 3x40             | 392   | 392  | 392   | -     | 1176 | 1144 |  |
| 2x40, 1x60       | 392   | 392  | 602   | -     | 1386 | 1354 |  |
| 4x30             | 302   | 302  | 302   | 302   | 1208 | 1176 |  |
| 3x30, 1x40       | 302   | 302  | 302   | 392   | 1298 | 1266 |  |
| 2x30, 2x40       | 302   | 302  | 392   | 392   | 1388 | 1356 |  |
| 1x30, 3x40       | 302   | 392  | 392   | 392   | 1478 | 1446 |  |
|                  |       |      |       |       |      |      |  |



# Hoods. Outstanding performance, intelligently designed

The kitchen is the heart of the home. Not only is it a place to cook, it is a place to entertain, relax after a hard day's work, or spend time with friends and family.

Whether you choose a sleek ceiling hood, state-of-the-art glassdraftAir hood, a stylish chimney hood or integrated style hood our solutions will provide innovative design and a stylish finish to your kitchen. Selected Siemens hoods come with a quiet and energy efficient motor so you can cook in a more comfortable surrounding.

Siemens hoods work hard to keep your kitchen space fresh, and air cleaner whilst also providing ambient lighting. There is a hood for all kitchen designs, including the inductionAir Plus which combines an advanced induction hob with a high-pe