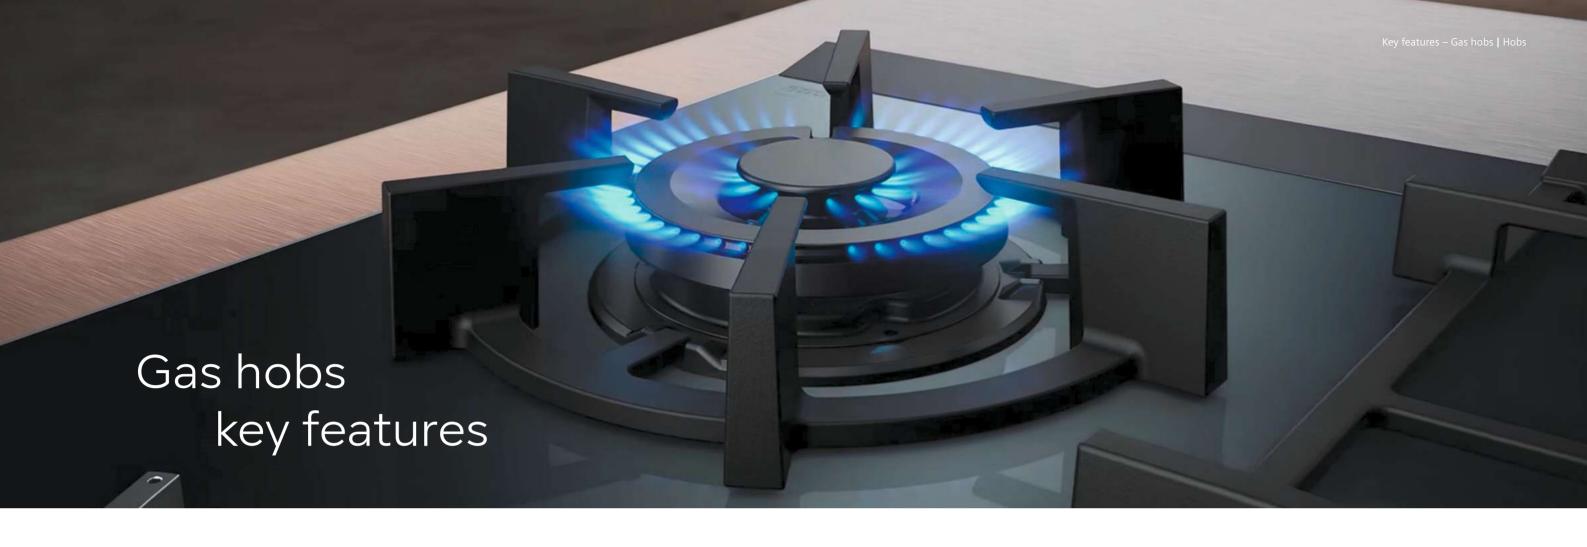

## Key features within the iQ700 and iQ500 range

## fast preheat

No more tedious waiting for the oven to reach the right temperature.

When you need it, just switch on fast preheating. By activating multiple heating elements simultaneously, Siemens ovens with fast preheating get to the desired temperature very quickly.

### oolStart

Cooking certain frozen and chilled foods in the oven is now even faster – thanks to the innovative coolStart function. Without the need to wait for the oven to reach the set temperature, you can successfully cook frozen and chilled foods without preheating, while still using the recommended cooking time.