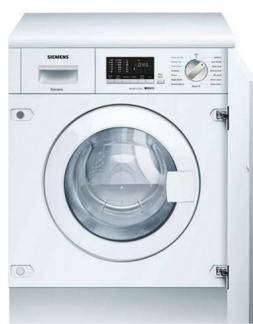

| 210                                     | 210                          |
| Length of supply hose/ drain hose (cm)                                  | 220 / 220                               | 220 / 220                    |
| Door hinge (door porthole)                                              | Left-hand                               | Left-hand                    |
| Cabinet colour                                                          | White                                   | White                        |

Yes, model has this feature. Feature not available for this model.

Data valid in this table as of October 2023. Subject to modification without prior notice.

# Washer dryers

### iQ500 WK14D543GB

Built-in washer dryer White 1400rpm spin speed









Integrated washer dryer specifications

| APPLIANCE TYPE                                                                                                                                                                                                                                                                                                                                                                                                                                                                                                                                                                                                                                               | F-0-070-Y-070-Y-0-17                                                                                          |