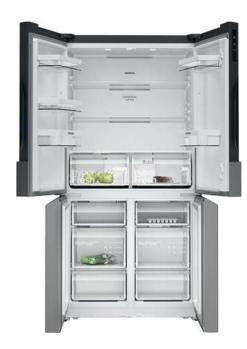

## Microwave oven with grill Black with steel trim

Microwave specifications

| APPLIANCE TYPE                                  | MICROWAVE OVEN WITH GRILL |
|-------------------------------------------------|---------------------------|
| Design family                                   | iQ 700                    |
| Model number                                    | CE732GXB1B                |
| DESIGN CHARACTERISTICS                          |                           |
| TFT Touchdisplay Pro                            | -                         |
| TFT Touchdisplay Plus                           | -                         |
| TFT Touchdisplay                                |                           |
| Side opening door (left hinged)                 | -                         |
| Control panel position                          | Top, horizontal           |
| CONTROLS                                        |                           |
| Electronic control                              |                           |
| Automatic programmes                            |                           |
| Safety switch off                               | -                         |
| KEY FEATURES                                    |                           |
| Home Connect                                    | -                         |
| Oven assistant with Voice control               | -                         |
| Installation in wall unit / tall housing        | ■/■                       |
| Electronic clock                                | -                         |
| ClearText Display                               | -                         |
| Full glass inner door                           | -                         |
| Glazed door (Quadruple/Triple/Double)           | Double                    |
| Maximum cooking time duration (mins)            | 90                        |
| Stainless steel interior                        | •                         |
| Microwave                                       | •                         |
| Quartz grill                                    | -                         |
| Microwave / grill combination                   | •                         |
| cookControl/ cookControl Plus / cookControl Pro | ■1-1-                     |
| PERFORMANCE / TECHNICAL INFORMATION             |                           |
| Product dimensions H x W x D (mm)               | 455 x 594 x 564           |
| Oven capacity (litres)                          | 36                        |
| Maximum microwave power (W) <sup>1</sup>        | 1000                      |
| Number of microwave power levels                | 5                         |
| Nominal voltage (volts)                         | 220-240                   |
| Total connected load (kWh)                      | 3100                      |
| Cable length cm                                 | 150                       |
| Minimum fuse protection                         | 16A                       |
| GB plug                                         | •                         |
| STANDARD ACCESSORIES                            |                           |
| Glass pan / Insert grid                         | -1-                       |

■ Yes, model has this feature. – Feature not available for this model.

<sup>1</sup> For Inverter models, the maximum setting offers a time limited boost option for heating liquids. To ensure optimal results and to protect the appliance, the microwave power output is reduced in stages over the first few minutes down to the next power level (600W). After a cooling period, the microwave boost option will be available once more.