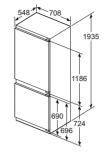

For Inverter models, the maximum setting offers a time limited boost option for heating liquids. To ensure optimal results and to protect the appliance, the microwave power output is reduced in stages over the first few minutes down to the next power level (600W). After a cooling period, the microwave boost option will be available once more.