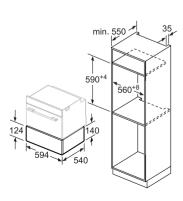

## **iQ** 700 HM778GMB1B

Single multi-function oven with integral microwave **Black with steel trim** 

Home Connect

| APPLIANCE TYPE                                                    | PYROLYTIC OVEN WITH INTEGRAL MICROWAVE |
|-------------------------------------------------------------------|----------------------------------------|
| Design family                                                     | iQ 700                                 |
| Model number                                                      | HM778GMB1B                             |
| DESIGN CHARACTERISTICS                                            |                                        |
| TFT Touchdisplay Pro                                              |                                        |
| TFT Touchdisplay Plus                                             | -                                      |
| TFT Touchdisplay                                                  | -                                      |
| softMove door opening and closing                                 |                                        |
| SAFETY FEATURES                                                   |                                        |
| Electronic control                                                |                                        |
| Digital temperature display with proposal                         | -                                      |
| Heating up indicator / Residual heat indicator                    | <b>I</b> /                             |
| Control panel lock / Automatic safety switch off                  | ■/■                                    |
| Door lock                                                         | -                                      |
| KEY FEATURES                                                      |                                        |
| Home Connect                                                      | _                                      |
| Oven assistant with Voice control                                 |                                        |
| varioSpeed                                                        | •                                      |
| cookControl / cookControl Plus / cookControl Pro                  | -1-1■                                  |
| roastingSensor / roastingSensor Plus                              | <b>-1</b> ■                            |
| Oven shelf positions                                              | 5                                      |
| CLEANING SYSTEM                                                   |                                        |
| activeClean® pyrolytic oven cleaning                              |                                        |
| humidClean Plus                                                   | •                                      |
| Back / roof / side ecoClean® Direct liners                        | -1-1-                                  |
| PROGRAMMES / FUNCTIONS                                            |                                        |
| Number of heating methods                                         | 21                                     |
| hotAir cooking (3D or 4D)                                         | 4D                                     |
| Microwave (number of combination options)                         | 5                                      |
| coolStart / fast preheat                                          | ■/■                                    |
| Full width surface grill / hotAir grilling / Centre surface grill |                                        |
| Pizza Setting / Bottom heat / Intensive heat                      | <b>■</b> /■/■                          |
| Conventional / Conventional gentle                                | ■/■                                    |
| Keep warm / Plate warming                                         | ■/■                                    |
| Low temperature cooking / Dehydrate                               | <b>■</b> /■                            |
| pulseSteam / fullSteam Plus                                       | -1-                                    |
| Dough proving / Reheating / Defrost                               | -1-1-                                  |
| PERFORMANCE / TECHNICAL INFORMATION                               |                                        |
| Product dimensions H x W x D (mm)                                 | 595 x 594 x 548                        |
| Cavity capacity (litres)                                          | 67                                     |
| Water tank volume (litres)                                        | -                                      |
| Maximum microwave power (W)1 / Number of power levels             | 800 / 5                                |
| Nominal voltage (volts)                                           | 220-240                                |
| Total connected loading (watts)                                   | 3600                                   |
| Cable length (cm)                                                 | 120                                    |
| Minimum fuse protection                                           | 16A                                    |
| Interior lights                                                   | -                                      |
| Door glazing                                                      | Quadruple                              |

## Single ovens specifications

| onigie overis specifications                                      |                                    |
|-------------------------------------------------------------------|------------------------------------|
| APPLIANCE TYPE                                                    | SINGLE OVEN WITH<br>STEAM FUNCTION |
| Design family                                                     | iQ 700                             |
| Model number                                                      | HS758G3B1B                         |
| DESIGN CHARACTERISTICS                                            |                                    |
| TFT Touchdisplay Pro                                              |                                    |
| TFT Touchdisplay Plus                                             | _                                  |
| TFT Touchdisplay                                                  | _                                  |
| softMove door opening and closing                                 |                                    |
| SAFETY FEATURES                                                   |                                    |
| Electronic control                                                |                                    |
| Digital temperature display with proposal                         |                                    |
| Heating up indicator / Residual heat indicator                    |                                    |
| Control panel lock / Automatic safety switch off                  |                                    |
| KEY FEATURES                                                      |                                    |
| Home Connect                                                      |                                    |
| Oven assistant with Voice control                                 |                                    |
| varioSpeed                                                        | <del>-</del>                       |
| cookControl / cookControl Plus / cookControl Pro                  |                                    |
|                                                                   | -1-1 <b>-</b><br>-1 <b>-</b>       |
| roastingSensor / roastingSensor Plus  Oven shelf positions        | 5                                  |
|                                                                   | 5                                  |
| CLEANING SYSTEM                                                   |                                    |
| activeClean® pyrolytic oven cleaning                              |                                    |
| humidClean Plus                                                   |                                    |
| Back / roof / side ecoClean® Direct liners                        | ecoClean® Plus                     |
| PROGRAMMES / FUNCTIONS                                            |                                    |
| Number of heating methods                                         | 22                                 |
| hotAir cooking (3D or 4D)                                         | 4D                                 |
| Microwave (number of combination options)                         | -                                  |
| coolStart / fast preheat                                          | ■/■                                |
| Full width surface grill / hotAir grilling / Centre surface grill | ■/■/■                              |
| Pizza Setting / Bottom heat / Intensive heat                      | ■1■1■                              |
| Conventional / Conventional gentle                                | ■/■                                |
| Keep warm / Plate warming                                         | <b>■</b> /■                        |
| Low temperature cooking / Dehydrate                               | ■1-                                |
| pulseSteam / fullSteam Plus                                       | -1■                                |
| Steam boost                                                       |                                    |
| Dough proving / Reheating / Defrost                               |                                    |
| PERFORMANCE / TECHNICAL INFORMATION                               |                                    |
| Product dimensions H x W x D (mm)                                 | 595 x 594 x 548                    |
| Cavity capacity (litres)                                          | 71                                 |
| Water tank volume (litres)                                        | 1                                  |
| Maximum microwave power (W)1 / Number of power levels             | -1-                                |
| Nominal voltage (volts)                                           | 220-240                            |
| Total connected loading (watts)                                   | 3600                               |
| Cable length (cm)                                                 | 120                                |
| Minimum fuse protection                                           | 16A                                |
|                                                                   |                                    |
| Interior lights                                                   |                                    |
| Interior lights Door glazing                                      |                                    |
| Door glazing                                                      |                                    |
| Door glazing STANDARD ACCESSORIES                                 | _                                  |
| Door glazing                                                      |                                    |