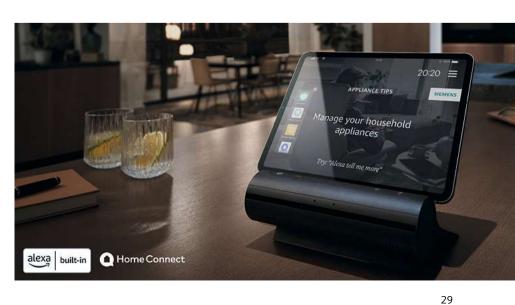

## Raise your voice and reduce your efforts with Amazon Alexa and Google Assistant.

Food and ambience are equally important when it comes to pleasing your guests, but how can you be in two places at the same time – preparing dishes in the kitchen, whilst entertaining in the living room? Now with Home Connect and the right partner, it just became possible. With just one voice command, you can start the laundry program, preheat the oven, check the dishwashing progress or ask for your favourite coffee. A world of exciting possibilities awaits – just ask your voice assistant.

## There are more important things to think of than dishwasher tablets. Make life easier with Smart Reorder via the Alexa app.

Replenishing consumables is a small thing, but it can also become a big thing when you discover you have just run out of essentials like dishwasher tablets. With Smart Reorder via the Amazon Alexa app, you can experience automatic replenishment. This feature can be set up easily, so you never need to worry about the dishwashing again.

BI630CNS1B iQ700 warming drawer

Enhance your kitchen experience and discover intuitive and flexible guidance and control in one central hub. Plus you can enjoy the best features from a variety of digital services including Home Connect, Alexa and other partners.

With touchless control and effortless integration with your kitchen appliances, the new Smart Kitchen Dock really puts you in control of your intelligent kitchen. Learn how to make the most of your appliances by exploring the multiple recipes and oven settings available, as well as hints and tips for producing your best dishes yet. The built-in speakers make listening to music as you cook easier than ever before

And you do not need to worry about those sticky fingers, as the entire interface can be controlled hands free, with voice, touch and air gestures\*. You can even dock your compatible devices\*\* to truly make the Smart Kitchen Dock the hub of your home.