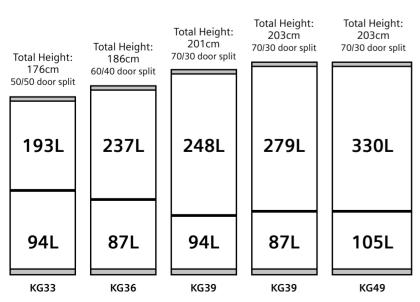

left open, or if the temperature has risen above a certain level.

For more information about Home Connect visit www.siemens-home.bsh-group.com/uk

# Premium cooling options

#### for every size and style of kitchen

#### Choose your style and size.

When considering which freestanding appliance to purchase look at what height space you have available, consider the width, do you need more capacity, would you like more freezer space than fridge?

#### Height and width

Siemens has many different sizes of cooling models to suit your needs from: 176cm-203cm high and between 60cm and 91cm in width.



#### Fridge Freezer split options

Siemens freestanding fridge freezers are split into two separate compartments so you can choose what split proportions you need depending on your food usage.







#### The perfect fit for your kitchen.

Some of the Siemens range for 2022 feature our Latest Condenser Technology (Perfect fit)\* which means space around the appliance is not required for ventilation purposes, making these products perfect should they need to be fitted into tight spaces or form part of an overall sleek built-in look.

# Perfect fit

#### Perfect fit

Fully integrated on both sides of the appliance, models with latest condenser technology offer flexibility and convenience when positioning your fridge as no distance is needed between the wall or the furniture for ventilation, offering a Perfect fit solution.

This means it is easy to update your current cooling appliance with an efficient Siemens fridge freezer, single door fridge or single door freezer. For example,