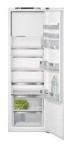

## **iQ** 700 HS758G3B1B

Single multi-function oven with steam function Black with steel trim

## Single ovens specifications

| onigie overis specifications                                      |                                    |
|-------------------------------------------------------------------|------------------------------------|
| APPLIANCE TYPE                                                    | SINGLE OVEN WITH<br>STEAM FUNCTION |
| Design family                                                     | iQ 700                             |
| Model number                                                      | HS758G3B1B                         |
| DESIGN CHARACTERISTICS                                            |                                    |
| TFT Touchdisplay Pro                                              |                                    |
| TFT Touchdisplay Plus                                             | _                                  |
| TFT Touchdisplay                                                  | _                                  |
| softMove door opening and closing                                 |                                    |
| SAFETY FEATURES                                                   |                                    |
| Electronic control                                                |                                    |
| Digital temperature display with proposal                         |                                    |
| Heating up indicator / Residual heat indicator                    |                                    |
| Control panel lock / Automatic safety switch off                  |                                    |
| KEY FEATURES                                                      |                                    |
| Home Connect                                                      |                                    |
| Oven assistant with Voice control                                 |                                    |
| varioSpeed                                                        | <del>-</del>                       |
| cookControl / cookControl Plus / cookControl Pro                  |                                    |
|                                                                   | -1-1 <b>-</b><br>-1 <b>-</b>       |
| roastingSensor / roastingSensor Plus  Oven shelf positions        | 5                                  |
|                                                                   | 5                                  |
| CLEANING SYSTEM                                                   |                                    |
| activeClean® pyrolytic oven cleaning                              |                                    |
| humidClean Plus                                                   |                                    |
| Back / roof / side ecoClean® Direct liners                        | ecoClean® Plus                     |
| PROGRAMMES / FUNCTIONS                                            |                                    |
| Number of heating methods                                         | 22                                 |
| hotAir cooking (3D or 4D)                                         | 4D                                 |
| Microwave (number of combination options)                         | -                                  |
| coolStart / fast preheat                                          | ■/■                                |
| Full width surface grill / hotAir grilling / Centre surface grill | ■/■/■                              |
| Pizza Setting / Bottom heat / Intensive heat                      | ■1■1■                              |
| Conventional / Conventional gentle                                | ■/■                                |
| Keep warm / Plate warming                                         | <b>■</b> /■                        |
| Low temperature cooking / Dehydrate                               | ■1-                                |
| pulseSteam / fullSteam Plus                                       | -1■                                |
| Steam boost                                                       |                                    |
| Dough proving / Reheating / Defrost                               |                                    |
| PERFORMANCE / TECHNICAL INFORMATION                               |                                    |
| Product dimensions H x W x D (mm)                                 | 595 x 594 x 548                    |
| Cavity capacity (litres)                                          | 71                                 |
| Water tank volume (litres)                                        | 1                                  |
| Maximum microwave power (W)1 / Number of power levels             | -1-                                |
| Nominal voltage (volts)                                           | 220-240                            |
| Total connected loading (watts)                                   | 3600                               |
| Cable length (cm)                                                 | 120                                |
| Minimum fuse protection                                           | 16A                                |
|                                                                   |                                    |
| Interior lights                                                   |                                    |
| Interior lights Door glazing                                      |                                    |
| Door glazing                                                      |                                    |
| Door glazing STANDARD ACCESSORIES                                 | _                                  |
| Door glazing                                                      |                                    |