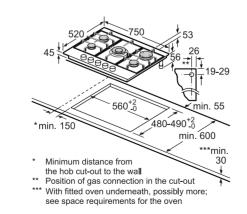

D       | E    | F    |
|---------|------|------|
| 585-600 | 50   | ≥ 35 |
| > 600   | ≥ 50 | ≥ 50 |

#### For all flexInduction, induction and quickLite ceramic hobs

Below are diagrams for installation applicable to all flexInduction, induction and quickLite ceramic hobs







#### Gas hob ER9A6SB70

# \*min. 50

\* Minimum distance from the hob cut-out to the wall \*\* Position of gas connection in the cut-out \*\*\* With fitted oven underneath, possibly more;

see space requirements for the oven

#### Gas hob EP9A6SB90



#### Gas hobs EC6A5HC90 and EC6A5PB90



#### Gas hob EB6B5PB60



#### Gas hob EP7A6QB90



#### Gas hob EP6A6HB20



Teppan yaki domino hob ET475FYB1E



#### flexInduction domino hob EX375FXB1E



#### Gas hob EC9A5SB90



#### Gas hobs EC7A5RB90 and EG7B5QB90



#### Wok domino gas hob ER3A6AB70



#### Domino gas hob ER3A6BB70



#### Domino hob combination installation

Below are diagrams showing the possible combinations for installing your Domino hob







When installing two or more Domino units side-by-side, one or more assembly kits are required (2 units = 1 assembly kit, 3 units = 2 assembly kits, etc).

When installing two or more Domino units side-by-side, one or more assembly kits are required (2 units = 1 assembly kit, 3 units = 2 assembly kits, etc).





If two or more elements are installed right next to one another, one or several installation kits are required (2 elements 1 installation kit, 3 elements 2 installation kits, etc.).

Cutout dimension (X) depending on the combination see table:

Domino combination possibilities wit