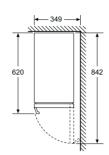

For Inverter models, the maximum setting offers a time limited boost option for heating liquids. To ensure optimal results and to protect the appliance, the microwave power output is reduced in stages over the first few minutes down to the next power level (600W). After a cooling period, the microwave boost option will be available once more.

## Double ovens

Home Connect

## iQ 500 MB578G5S6B

Double oven with activeClean® Black, stainless steel

2

## Double ovens specifications

| APPLIANCE TYPE                                    | BUILT-IN             |                 |  |  |
|---------------------------------------------------|----------------------|-----------------|--|--|
| Display family                                    | iQ 500<br>MB578G5S6B |                 |  |  |
| Model number DESIGN CHARACTERISTICS               | MAIN<br>WR2/8        | ZND<br>G220R    |  |  |
| Black glass with steel trim                       | IVIAIN               |                 |  |  |
| Glass and metal fascia                            |                      |                 |  |  |
| lightControl illuminated dials                    |                      |                 |  |  |
| Standard bar handle                               |                      |                 |  |  |
| Telescopic shelf rail                             | 1 x varioClip        |                 |  |  |
| SAFETY FEATURES                                   | MAIN                 | 2ND             |  |  |
| Electronic control                                |                      |                 |  |  |
| Digital temperature display with proposal         |                      |                 |  |  |
| Actual temperature display                        |                      |                 |  |  |
| Heating up indicator                              |                      |                 |  |  |
| Residual heat indicator                           |                      |                 |  |  |
| Control panel lock                                | -                    | -               |  |  |
| Automatic safety switch off                       | -                    |                 |  |  |
| Automatic on/off programmer                       |                      |                 |  |  |
| FEATURES                                          | MAIN                 | 2ND             |  |  |
| Home Connect                                      | -                    |                 |  |  |
| cookControl                                       | 30                   |                 |  |  |
| roastingSensor                                    |                      |                 |  |  |
| CLEANING SYSTEM                                   | MAIN                 | 2ND             |  |  |
| Pyrolytic cleaning                                |                      |                 |  |  |
| Back / roof / side ecoClean® liners               | -                    |                 |  |  |
| ecoClean® setting                                 | -                    |                 |  |  |
| PROGRAMMES / FUNCTIONS                            | MAIN                 | 2ND             |  |  |
| hotairGentle                                      |                      |                 |  |  |
| 3D hotAir cooking                                 |                      |                 |  |  |
| Defrosting                                        | -                    |                 |  |  |
| Full width surface grill                          |                      |                 |  |  |
| Centre surface grill                              | -                    | _               |  |  |
| Hot air grilling                                  |                      |                 |  |  |
| coolStart                                         | _                    |                 |  |  |
| Pizza setting Conventional top & bottom heating   | _                    |                 |  |  |
| Bottom heat                                       | _                    |                 |  |  |
| Low temperature cooking                           |                      | -               |  |  |
| Rapid pre-heating                                 |                      |                 |  |  |
| FEATURES                                          | MAIN                 | 2ND             |  |  |
| Electronic clock timer                            |                      |                 |  |  |
| Internal light                                    | 1 x 25W halogen      | 1 x 25W haloger |  |  |
| Smooth enamelled oven interior                    |                      |                 |  |  |
| Full glass inner door                             |                      | -               |  |  |
| Door glazing                                      | 4                    |                 |  |  |
| Number of shelf positions                         | 5                    |                 |  |  |
| softClose door                                    |                      |                 |  |  |
| PERFORMANCE / TECHNICAL INFORMATION               | MAIN                 | 2ND             |  |  |
| Cavity dimensions H x W x D (mm)                  | 357 x 480 x 415      | 166 x 480 x 426 |  |  |
| Product dimensions H x W x D (mm)                 | 888 x 59             | 4 x 550         |  |  |
| Nominal voltage (V) / Total connected loading (W) | 220-240              |                 |  |  |
| Cable length (cm) / Minimum Fuse Protection       | -13                  | 32A             |  |  |
| ENERGY EFFICIENCY CLASS <sup>1</sup>              | MAIN                 | 2ND             |  |  |
| Energy efficiency Index                           | 95.3                 | 120.3           |  |  |
| Energy efficiency class                           | A                    |                 |  |  |
| Energy consumption per cycle hot air (kWh)        | 0.81                 |                 |  |  |
| Energy consumption per cycle conventional (kWh)   | 0.97                 | 0.83            |  |  |
| Oven capacity (litres)                            | 71                   | 34              |  |  |
| Time to cook standard load (mins)                 | 44                   |                 |  |  |
| Largest baking sheet area (cm)                    | 1290                 | 1290            |  |  |
| STANDARD ACCESSORIES                              | MAIN                 | 2ND             |  |  |

■ Yes, model has this feature. – Feature not available for this model.

<sup>1</sup>According to Regulation (EU) No 65/2014 (models with integral microwave or steam only are exempt)

Data valid in this table as of October 2023. Subject to modification without prior notice.

## Double ovens specifications

| APPLIANCE TYPE Display family                       |                                | ILT-IN<br>2500  |                  | LT-IN<br>1500   |                 | UNDER<br> 500   |  |
|-----------------------------------------------------|--------------------------------|-----------------|------------------|-----------------|-----------------|-----------------|--|
| Model number                                        |                                | 7G5S0B          |                  | 5AOSOB          | NB535ABS0B      |                 |  |
| DESIGN CHARACTERISTICS                              | MAIN                           | 2ND             | MAIN             | 2ND             | MAIN            | 2ND             |  |
| Black glass with steel trim                         |                                | <b></b>         |                  |                 |                 |                 |  |
| Glass and metal fascia                              |                                | <br><b>=</b>    |                  |                 |                 |                 |  |
| lightControl illuminated dials                      |                                |                 |                  |                 |                 |                 |  |
| Standard bar handle                                 | •                              |                 |                  |                 |                 |                 |  |
| Telescopic shelf rail                               | 1 x varioClip                  |                 | 1 x varioClip    | _               | _               |                 |  |
| SAFETY FEATURES                                     | MAIN                           | 2ND             | MAIN             | 2ND             | MAIN            | 2ND             |  |
| Electronic control                                  | -                              | -               | -                | _               | _               | _               |  |
| Digital temperature display with proposal           | _                              | _               | _                | _               | _               | _               |  |
| Actual temperature display                          | _                              | _               | _                | _               | _               | _               |  |
| Heating up indicator                                |                                | _               |                  | _               |                 | _               |  |
| Residual heat indicator                             | <u>-</u>                       | _               | _                | _               | <u>-</u>        | _               |  |
| Control panel lock                                  | •                              |                 | •                |                 |                 |                 |  |
| Automatic safety switch off                         |                                |                 |                  |                 |                 |                 |  |
| Automatic on/off programmer                         | •                              | _               |                  | _               |                 | _               |  |
| FEATURES                                            | MAIN                           | 2ND             | MAIN             | 2ND             | MAIN            | 2ND             |  |
| Home Connect                                        | -                              | -               | -                | _               |                 | _               |  |
| cookControl                                         | 10                             | _               | 10               | _               | _               | _               |  |
| roastingSensor                                      | - IO                           |                 | -                | _               | _               | _               |  |
| CLEANING SYSTEM                                     | MAIN                           | 2ND             | MAIN             | 2ND             | MAIN            | 2ND             |  |
| Pyrolytic cleaning                                  | - WAIN                         |                 | -                | - ZND           | - WAIN          |                 |  |
| Back / roof / side ecoClean® liners                 | <b>=</b> / <b>=</b> / <b>=</b> | =/=/=           | <b>■</b> 1 – 1 – | ■/■/■           | ■1-1-           | =/=/=           |  |
| ecoClean® setting                                   | -/-/-                          |                 | -                | -               |                 | -/-/-           |  |
| PROGRAMMES / FUNCTIONS                              | MAIN                           | 2ND             | MAIN             | 2ND             | MAIN            | 2ND             |  |
| hotairGentle                                        | IVIAIN                         | ZND             | IVIAIN           |                 | IVIAIN          | ZND _           |  |
|                                                     | -                              |                 | -                |                 | <u> </u>        | _               |  |
| 3D hotAir cooking                                   |                                |                 | 1                |                 |                 |                 |  |
| Defrosting                                          | -                              | -               | -                | <u>-</u>        | <u>-</u>        | _               |  |
| Full width surface grill                            |                                | <b>I</b>        |                  | <b>=</b>        |                 |                 |  |
| Centre surface grill                                | -                              |                 | -                |                 | -               |                 |  |
| Hot air grilling                                    |                                | -               |                  | -               |                 | -               |  |
| coolStart                                           | -                              | -               | -                | -               | -               | -               |  |
| Pizza setting                                       | •                              | -               | -                | -               | -               | -               |  |
| Conventional top & bottom heating                   | •                              | •               | •                |                 |                 |                 |  |
| Bottom heat                                         |                                |                 | -                |                 | -               |                 |  |
| Low temperature cooking                             | -                              | -               | -                |                 | -               | -               |  |
| Rapid pre-heating                                   | •                              | -               | •                |                 |                 | -               |  |
| FEATURES                                            | MAIN                           | 2ND             | MAIN             | 2ND             | MAIN            | 2ND             |  |
| Electronic clock timer                              | •                              |                 | •                | •               |                 | •               |  |
| Internal light                                      | 1 x 25W halogen                | 1 x 25W halogen | 1 x 25W halogen  | 1 x 25W halogen | 1 x 25W halogen | 1 x 25W haloge  |  |
| Smooth enamelled oven interior                      |                                |                 | -                |                 |                 |                 |  |
| Full glass inner door                               |                                |                 |                  |                 |                 |                 |  |
| Door glazing                                        | 3                              | 3               | 2                | 3               | 2               | 3               |  |
| Number of shelf positions                           | 5                              | 3               | 5                | 3               | 3               | 3               |  |
| softClose door                                      | •                              | -               | -                | -               | -               | -               |  |
| PERFORMANCE / TECHNICAL INFORMATION                 | MAIN                           | 2ND             | MAIN             | 2ND             | MAIN            | 2ND             |  |
| Cavity dimensions H x W x D (mm)                    | 357 x 480 x 415                | 166 x 480 x 426 | 357 x 480 x 415  | 166 x 480 x 426 | 237 x 480 x 415 | 166 x 480 x 426 |  |
| Product dimensions H x W x D (mm)                   |                                | -               |                  | -               |                 | -               |  |
| Nominal voltage (V) / Total connected loading (W)   |                                | 10 / 6200       |                  | 0 / 6200        |                 | 0 / 5600        |  |
| Cable length (cm) / Minimum Fuse Protection         |                                | -   -           |                  | I –             |                 | I —             |  |
| ENERGY EFFICIENCY CLASS <sup>1</sup>                | MAIN                           | 2ND             | MAIN             | 2ND             | MAIN            | 2ND             |  |
| Energy efficiency Index                             | 95.3                           | 120.3           | 95.3             | 120.3           | 94.7            | 120.3           |  |
| Energy efficiency class                             | A                              | В               | A                | В               | A               | В               |  |
| Energy consumption per cycle hot air (kWh)          | 0.81                           | -               | 0.81             | -               | 0.71            | -               |  |
| Energy consumption per cycle conventional (kWh)     | 0.97                           | 0.83            | 0.97             | 0.83            | 0.80            | 0.83            |  |
| Oven capacity (litres)                              | 71                             | 34              | 71               | 34              | 47              | 34              |  |
| Time to cook standard load (mins)                   | 44                             | 45              | 44               | 45              | 45              | 45              |  |
|                                                     |                                |                 |                  |                 |                 |                 |  |
| Largest baking sheet area (cm) STANDARD ACCESSORIES | 1290<br>MAIN                   | 1290<br>2ND     | 1290<br>MAIN     | 1290<br>2ND     | 1290<br>MAIN    | 1290<br>2ND     |  |

Yes, model has this feature. – Feature not available for this model.

<sup>&</sup>lt;sup>1</sup> According to Regulation (EU) No 65/2014 (models with integral microwave or steam only are exempt)

Data valid in this table as of October 2023. Subject to modification without prior notice.

## Compact ovens