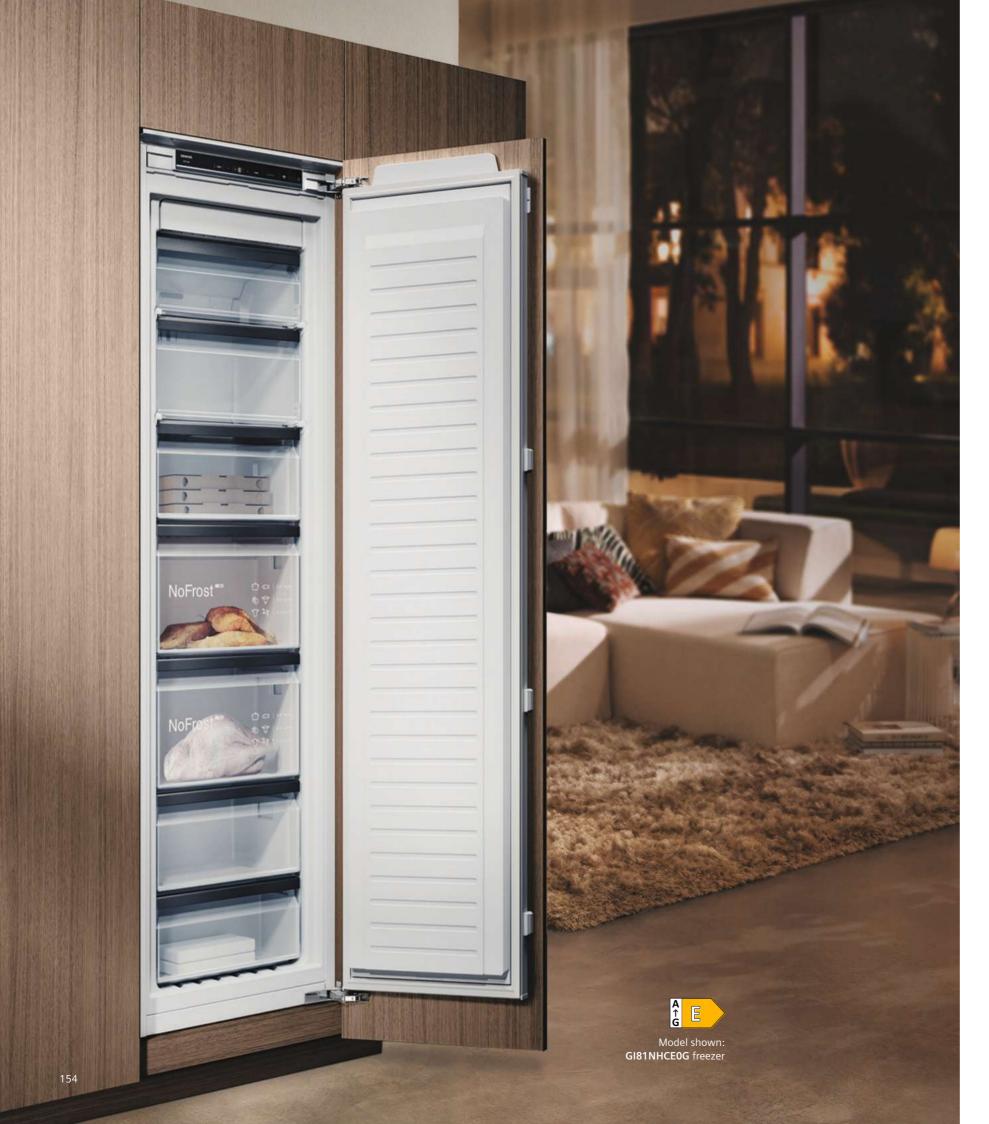

NADDO fridge freezer

# Ergonomically ideal access Fully-retractable drawers on telescopic rails create an easy access shelving zone. This allows you to easily pull the drawers out further, giving you a better overview of all food items and making them easier to remove.





Bottle rack
Available on some models, the perfect place to store wine of all varieties and make the best use of space in your fridge. The waveshaped bottle rack can be positioned in a variety of places and safely stores bottles without them rolling back and forth.





#### freshProtectbox

Provides the optimum temperature for individual foods, allowing them to stay fresher for longer. This in turn helps you reduce waste and take fewer trips to the supermarket – saving you time and money.

Features | Built-in cooling



# Freezer features

With noFrost technology you will never have the job of defrosting the freezer again.



#### noFrost

Defrosting the freezer is now done automatically. Siemens freezers are equipped with intelligent sensor-controlled technology to save the chore of defrosting the freezer. An air-circulation system guides the humidity to the outside of the refrigerator into an external evaporation tray, and sensors measure the degree of humidity and any frost production – ensuring the appliance is periodically defrosted without the need to turn off the appliance or empty it out. Also, ice no longer forms on the inside of the refrigerator, and the appliance's energy consumption remains consistently low.



#### lowFrost

For those models that come with lowFrost, life is still made easie