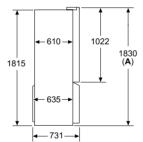

A: Front is adjustable from 1830 to 1847 mm, with front levelling feet fully extended

B: Add 25 mm for fixed spacers on back





#### B: Wall

#### American Style fridge freezers KA93DVIFPG and KA93IVIFPG



Depth incl. door, without handle Depth incl. door, with handle





| Α             | a   | b   |
|---------------|-----|-----|
| ≤ 600         | 50  | 50  |
| 600 < A ≤ 650 | 50  | 50  |
| 650 < A ≤ 700 | 53  | 96  |
| > 700         | 277 | 418 |

A: Kitchen cabinet or worktop depth

**B:** Wall Drawers can be pulled out with door open to 90°

Drawers can be taken out with door completely opened

#### American Style fridge freezers KF96NAXEAG and KF96NVPEAG



A: Front is adjustable from 1830 to 1847, with front levelling feet fully extended
 B: Add 25 for fixed spacers on back



A: Front is adjustable from 1830 to 1847, with front levelling feet fully extended





#### American Style fridge freezer KA93NVIFP







| Α             | a   | b   |
|---------------|-----|-----|
| ≤ 600         | 50  | 50  |
| 600 < A ≤ 650 | 50  | 50  |
| 650 < A ≤ 700 | 53  | 96  |
| > 700         | 277 | 418 |

A: Kitchen cabinet or worktop depth

**B:** Wall Drawers can be pulled out with door open to 90°

Drawers can be taken out with door completely opened

# Dishwashers. Innovative features for sparkling results

Siemens built-in dishwashers feature modern design and innovative ideas for seamless living.

Experience maximum flexibility with practical innovations such as varioSpeed Plus which reduces a programme's speed by 30% to 70% and Zeolith® drying technology that transfo