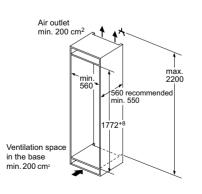

For Inverter models, the maximum setting offers a time limited boost option for heating liquids. To ensure optimal results and to protect the appliance, the microwave power output is reduced in stages over the first few minutes down to the next power level (600W). After a cooling period, the microwave boost option will be available once more.

## Double ovens

Home Connect

## iQ 500 MB578G5S6B

Double oven with activeClean® Black, stainless steel

2

## Double ovens specifications

| APPLIANCE TYPE                                    | BUILT-IN             |                 |  |  |
|---------------------------------------------------|----------------------|-----------------|--|--|
| Display family                                    | iQ 500<br>MB578G5S6B |                 |  |  |
| Model number DESIGN CHARACTERISTICS               | MAIN<br>WR2/8        | ZND<br>G220R    |  |  |
| Black glass with steel trim                       | IVIAIN               |                 |  |  |
| Glass and metal fascia                            |                      |                 |  |  |
| lightControl illuminated dials                    |                      |                 |  |  |
| Standard bar handle                               |                      |                 |  |  |
| Telescopic shelf rail                             | 1 x varioClip        |                 |  |  |
| SAFETY FEATURES                                   | MAIN                 | 2ND             |  |  |
| Electronic control                                |                      |                 |  |  |
| Digital temperature display with proposal         |                      |                 |  |  |
| Actual temperature display                        |                      |                 |  |  |
| Heating up indicator                              |                      |                 |  |  |
| Residual heat indicator                           |                      |                 |  |  |
| Control panel lock                                | -                    | -               |  |  |
| Automatic safety switch off                       | -                    |                 |  |  |
| Automatic on/off programmer                       |                      |                 |  |  |
| FEATURES                                          | MAIN                 | 2ND             |  |  |
| Home Connect                                      | -                    |                 |  |  |
| cookControl                                       | 30                   |                 |  |  |
| roastingSensor                                    |                      |                 |  |  |
| CLEANING SYSTEM                                   | MAIN                 | 2ND             |  |  |
| Pyrolytic cleaning                                |                      |                 |  |  |
| Back / roof / side ecoClean® liners               | -                    |                 |  |  |
| ecoClean® setting                                 | -                    |                 |  |  |
| PROGRAMMES / FUNCTIONS                            | MAIN                 | 2ND             |  |  |
| hotairGentle                                      |                      |                 |  |  |
| 3D hotAir cooking                                 |                      |                 |  |  |
| Defrosting                                        | -                    |                 |  |  |
| Full width surface grill                          |                      |                 |  |  |
| Centre surface grill                              | -                    | _               |  |  |
| Hot air grilling                                  |                      |                 |  |  |
| coolStart                                         | _                    |                 |  |  |
| Pizza setting Conventional top & bottom heating   | _                    |                 |  |  |
| Bottom heat                                       | _                    |                 |  |  |
| Low temperature cooking                           |                      | -               |  |  |
| Rapid pre-heating                                 |                      |                 |  |  |
| FEATURES                                          | MAIN                 | 2ND             |  |  |
| Electronic clock timer                            |                      |                 |  |  |
| Internal light                                    | 1 x 25W halogen      | 1 x 25W haloger |  |  |
| Smooth enamelled oven interior                    |                      |                 |  |  |
| Full glass inner door                             |                      | -               |  |  |
| Door glazing                                      | 4                    |                 |  |  |
| Number of shelf positions                         | 5                    |                 |  |  |
| softClose door                                    |                      |                 |  |  |
| PERFORMANCE / TECHNICAL INFORMATION               | MAIN                 | 2ND             |  |  |
| Cavity dimensions H x W x D (mm)                  | 357 x 480 x 415      | 166 x 480 x 426 |  |  |
| Product dimensions H x W x D (mm)                 | 888 x 59             | 4 x 550         |  |  |
| Nominal voltage (V) / Total connected loading (W) | 220-240              |                 |  |  |
| Cable length (cm) / Minimum Fuse Protection       | -13                  | 32A             |  |  |
| ENERGY EFFICIENCY CLASS <sup>1</sup>              | MAIN                 | 2ND             |  |  |
| Energy efficiency Index                           | 95.3                 | 120.3           |  |  |
| Energy efficiency class                           | A                    |                 |  |  |
| Energy consumption per cycle hot air (kWh)        | 0.81                 |                 |  |  |
| Energy consumption per cycle conventional (kWh)   | 0.97                 | 0.83            |  |  |
| Oven capacity (litres)                            | 71                   | 34              |  |  |
| Time to cook standard load (mins)                 | 44                   |                 |  |  |
| Largest baking sheet area (cm)                    | 1290                 | 1290            |  |  |
| STANDARD ACCESSORIES                              | MAIN                 | 2ND             |  |  |

■ Yes, model has this feature. – Feature not available for this model.

<sup>1</sup>According to Regulation (EU) No 65/2014 (models with integral microwave or steam only are exempt)

Data valid in this table as of October 2023. Subject to modification without prior notice.

## Double ovens specifications

| APPLIANCE TYPE Display family                       |                                | ILT-IN<br>2500  |                  | LT-IN<br>1500   |                 | UNDER<br> 500   |  |
|-----------------------------------------------------|--------------------------------|-----------------|------------------|-----------------|-----------------|-----------------|--|
| Model number                                        |                                | 7G5S0B          |                  | 5AOSOB          | NB535ABS0B      |                 |  |
| DESIGN CHARACTERISTICS                              | MAIN                           | 2ND             | MAIN             | 2ND             | MAIN            | 2ND             |  |
| Black glass with steel trim                         |                                | <b></b>         |                  |                 |                 |                 |  |
| Glass and metal fascia                              |                                | <br><b>=</b>    |                  |                 |                 |                 |  |
| lightControl illuminated dials                      |                                |                 |                  |                 |                 |                 |  |
| Standard bar handle                                 | •                              |                 |                  |                 |                 |                 |  |
| Telescopic shelf rail                               | 1 x varioClip                  |                 | 1 x varioClip    | _               | _               |                 |  |
| SAFETY FEATURES                                     | MAIN                           | 2ND             | MAIN             | 2ND             | MAIN            | 2ND             |  |
| Electronic control                                  | -                              | -               | -                | _               | _               | _               |  |
| Digital temperature display with proposal           | _                              | _               | _                | _               | _               | _               |  |
| Actual temperature display                          | _                              | _               | _                | _               | _               | _               |  |
| Heating up indicator                                |                                | _               |                  | _               |                 | _               |  |
| Residual heat indicator                             | <u>-</u>                       | _               | _                | _               | <u>-</u>        | _               |  |
| Control panel lock                                  | •                              |                 | •                |                 |                 |                 |  |
| Automatic safety switch off                         |                                |                 |                  |                 |                 |                 |  |
| Automatic on/off programmer                         | •                              | _               |                  | _               |                 | _               |  |
| FEATURES                                            | MAIN                           | 2ND             | MAIN             | 2ND             | MAIN            | 2ND             |  |
| Home Connect                                        | -                              | -               | -                | _               |                 | _               |  |
| cookControl                                         | 10                             | _               | 10               | _               | _               | _               |  |
| roastingSensor                                      | - IO                           |                 | -                | _               | _               | _               |  |
| CLEANING SYSTEM                                     | MAIN                           | 2ND             | MAIN             | 2ND             | MAIN            | 2ND             |  |
| Pyrolytic cleaning                                  | - WAIN                         |                 | -                | - ZND           | - WAIN          |                 |  |
| Back / roof / side ecoClean® liners                 | <b>=</b> / <b>=</b> / <b>=</b> | =/=/=           | <b>■</b> 1 – 1 – | ■/■/■           | ■1-1-           | =/=/=           |  |
| ecoClean® setting                                   | -/-/-                          |                 | -                | -               |                 | -/-/-           |  |
| PROGRAMMES / FUNCTIONS                              | MAIN                           | 2ND             | MAIN             | 2ND             | MAIN            | 2ND             |  |
| hotairGentle                                        | IVIAIN                         | ZND             | IVIAIN           |                 | IVIAIN          | ZND _           |  |
|                                                     | -                              |                 | -                |                 | <u> </u>        | _               |  |
| 3D hotAir cooking                                   |                                |                 | 1                |                 |                 |                 |  |
| Defrosting                                          | -                              | -               | -                | <u>-</u>        | <u>-</u>        | _               |  |
| Full width surface grill                            |                                | <b>I</b>        |                  | <b>=</b>        |                 |                 |  |
| Centre surface grill                                | -                              |                 | -                |                 | -               |                 |  |
| Hot air grilling                                    |                                | -               |                  | -               |                 | -               |  |
| coolStart                                           | -                              | -               | -                | -               | -               | -               |  |
| Pizza setting                                       | •                              | -               | -                | -               | -               | -               |  |
| Conventional top & bottom heating                   | •                              | •               | •                |                 |                 |                 |  |
| Bottom heat                                         |                                |                 | -                |                 | -               |                 |  |
| Low temperature cooking                             | -                              | -               | -                |                 | -               | -               |  |
| Rapid pre-heating                                   | •                              | -               | •                |                 |                 | -               |  |
| FEATURES                                            | MAIN                           | 2ND             | MAIN             | 2ND             | MAIN            | 2ND             |  |
| Electronic clock timer                              | •                              |                 | •                | •               |                 | •               |  |
| Internal light                                      | 1 x 25W halogen                | 1 x 25W halogen | 1 x 25W halogen  | 1 x 25W halogen | 1 x 25W halogen | 1 x 25W haloge  |  |
| Smooth enamelled oven interior                      |                                |                 | -                |                 |                 |                 |  |
| Full glass inner door                               |                                |                 |                  |                 |                 |                 |  |
| Door glazing                                        | 3                              | 3               | 2                | 3               | 2               | 3               |  |
| Number of shelf positions                           | 5                              | 3               | 5                | 3               | 3               | 3               |  |
| softClose door                                      | •                              | -               | -                | -               | -               | -               |  |
| PERFORMANCE / TECHNICAL INFORMATION                 | MAIN                           | 2ND             | MAIN             | 2ND             | MAIN            | 2ND             |  |
| Cavity dimensions H x W x D (mm)                    | 357 x 480 x 415                | 166 x 480 x 426 | 357 x 480 x 415  | 166 x 480 x 426 | 237 x 480 x 415 | 166 x 480 x 426 |  |
| Product dimensions H x W x D (mm)                   |                                | -               |                  | -               |                 | -               |  |
| Nominal voltage (V) / Total connected loading (W)   |                                | 10 / 6200       |                  | 0 / 6200        |                 | 0 / 5600        |  |
| Cable length (cm) / Minimum Fuse Protection         |                                | -   -           |                  | I –             |                 | I —             |  |
| ENERGY EFFICIENCY CLASS <sup>1</sup>                | MAIN                           | 2ND             | MAIN             | 2ND             | MAIN            | 2ND             |  |
| Energy efficiency Index                             | 95.3                           | 120.3           | 95.3             | 120.3           | 94.7            | 120.3           |  |
| Energy efficiency class                             | A                              | В               | A                | В               | A               | В               |  |
| Energy consumption per cycle hot air (kWh)          | 0.81                           | -               | 0.81             | -               | 0.71            | -               |  |
| Energy consumption per cycle conventional (kWh)     | 0.97                           | 0.83            | 0.97             | 0.83            | 0.80            | 0.83            |  |
| Oven capacity (litres)                              | 71                             | 34              | 71               | 34              | 47              | 34              |  |
| Time to cook standard load (mins)                   | 44                             | 45              | 44               | 45              | 45              | 45              |  |
|                                                     |                                |                 |                  |                 |                 |                 |  |
| Largest baking sheet area (cm) STANDARD ACCESSORIES | 1290<br>MAIN                   | 1290<br>2ND     | 1290<br>MAIN     | 1290<br>2ND     | 1290<br>MAIN    | 1290<br>2ND     |  |

Yes, model has this feature. – Feature not available for this model.

<sup>&</sup>lt;sup>1</sup> According to Regulation (EU) No 65/2014 (models with integral microwave or steam only are exempt)

Data valid in this table as of October 2023. Subject to modification without prior notice.

## Compact ovens