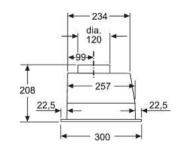

# Pyramid chimney hoods LC94PBC50B and LC64PBC50B



#### Integrated design hood ☐97BAM60B



#### Integrated design hood ⊔67BAM60B





#### Telescopic hood LI97SA561B





#### Telescopic hood LI94MA531B

drawer can be adjusted

For installing the 90cm telescopic hood in a 90cm wide wall-hanging cupboard, a special wall-hanging cupboard from the kitchen unit manufacturer is required.



brackets are screwed onto the left and right of the kitchen unit. Installation in accordance with template.

#### Telescopic hood LI64MA531B







## Hood technical diagrams

#### Integrated hoods LE66MAC00B and LE63MAC00B



#### Canopy hood LB75565GB



#### Canopy hoods LB79585MGB and LB78574GB







#### Canopy hood LB55565GB







#### Canopy hood LB57574GB







#### Canopy hood LB53NAA30B







# Intelligent cooling appliances for long lasting freshness

Siemens built-in cooling appliances provide the ultimate way to store food flexibly and correctly for optimum freshness.

From our smallest built-in fridge to our most impressive, each appliance brings you more freshness and convenience. Now you are finally able to combine Siemens cooling appliances exactly the way you want – with the right combinations for every individual requirement, taste and kitchen design. Siemens built-in fridges, freezers and wine coolers come in a wide range of models so that you have full flexibility when planning your kitchen.



#### Siemens built-in cooling warranties:



All Siemens built-in cooling appliances listed in this brochure have a two year manufacturer's warranty as standard to protect a