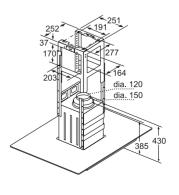

and a cabinet wall

≥ 100 mm for air extraction with ducting

C: Motor unit must always be accessible

B: ≥ 60 mm for air recirculation

B: 5.5 mm

116-45



Standard installation: Partially laid around the toe kick



Installation with fully laid pipework to the toe kick for poorly insulated exterior walls or above cold floors



Combination with gas hob is not possible

To prevent power loss, observe the following:

- Do not install upper cabinets above the
- appliance Clearance of open shelf elements above the appliance min. 650 mm (recommended)
- Left/right clearance between appliance and wall/adjacent upper cabinet min. 500 mm
- Clearance between appliance frame and wall min. 50 mm

#### Island chimney hood LF91BUV50B

336

ø150 → ø180 ←







#### Island chimney hood LF97GBM50B







### Hood technical diagrams

#### Angled chimney hood LC91KWW60B



#### Angled chimney hoods LC87KHM60B and LC67KHM60B



#### Box chimney hood LC91BUV50B



#### Box chimney hoods LC97BHM50B, LC77BHM50B and LC67BHM50B



#### Box chimney hoods LC94BBC50B and LC64BBC50B



### Hood technical diagrams

#### Curved glass chimney hoods LC97AFM50B and LC67AFM50B



#### Slim pyramid chimney hoods LC97QFM50B and LC67QFM50B



#### Pyramid chimney hoods LC94PBC50B and LC64PBC50B



#### Integrated design hood ☐97BAM60B



#### Integrated design hood ⊔67BAM60B





#### Telescopic hood LI97SA561B





#### Telescopic hood LI94MA531B

drawer can be adjusted

For installing the 90cm telescopic hood in a 90cm wide wall-hanging cupboard, a special wall-hanging cupboard from the kitchen unit manu