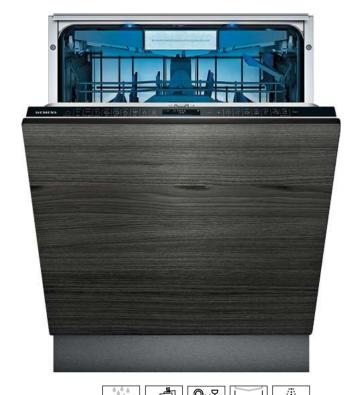

| TECHNICAL INFORMATION               |                 |
|-------------------------------------|-----------------|
| Install independently               | •               |
| Install with compact appliance      | iQ 500          |
| Install with a single oven          | iQ 500          |
| Push-Pull opening mechanism         |                 |
| Drawer interior volume (litres)     | 23              |
| Installation in a tall housing      | •               |
| Installation under work surface     | •               |
| Maximum weight capacity (kg)        | 15              |
| Total connected loading (kW)        | 0.40            |
| Cable length (in cm)                | 150             |
| Appliance Dimensions (H x W x D mm) | 100 x 475 x 490 |
| Minimum Fuse Protection             | 6A              |
| GB plug                             |                 |
|                                     |                 |

## Immerse yourself in the world of Siemens coffee.

Kick-start your day or finish it in a relaxed mood in the evening. No matter how or when you prefer to enjoy your coffee Siemens has the right model. Such pleasure is made possible by the interaction of all components – a result of our years of experience and strong commitment to research and development.