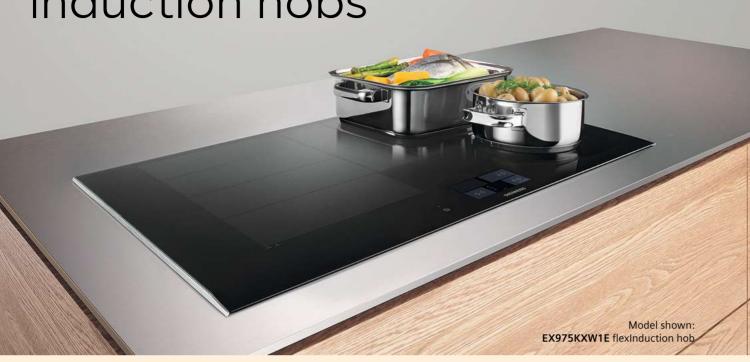

king and can be easily discarded. In addition, up to 700ml of additional liquid can be held in the liquid safety tank accessed from beneath the appliance, and safe-guarding it from damage. This means you can focus on your cooking with complete peace of mind.





Find the perfect fit for your kitchen.

#### Size flexibility

The inductionAir Plus hob comes in 3 variants of size: 60cm, 70cm and 80cm. This means that, with whatever space you have, there is an inductionAir Plus hob that will fit perfectly into your kitchen.

#### nstallation options

There are 4 different ways to install the inductionAir Plus hob, giving you plenty of options as to how and where to install it.

See page 98 for an outline of installation options and accessory requirements.

# flexInduction and induction hobs



# A hob that fits in with your lifestyle, flexInduction is no-compromise cooking at its best.



Siemens flexInduction hobs are a must for diverse cooking. The cooking area can be tailored to your needs, enabling you to use as a traditional induction hob with separate zones, or link the zones together for larger cooking pans. The extended cooking surface can accommodate multiple pans of any size, placed anywhere on the surface at the same time. flexInduction also includes boost settings, automatic pan recognition and touchSlider controls.



Each flexInduction zone houses four innovative elongated inductors beneath the glass, which act independently to detect the presence of cookware on the hob. The individual inductors only work when cookware is detected, whether that is a 10cm milk pan