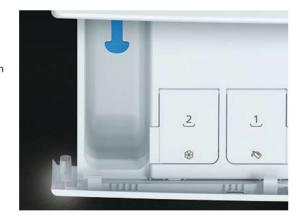

the laundry and programme used. Saving you time, the i-Dos washing machine allows you to simply place your clothes in the drum, select your desired programme and relax. The i-Dos system uses a combination of all the sensors to automatically determine the exact amount of liquid detergent needed for each of your laundry cycles, depending on the weight of the load and what programme is being used.

With the built-in drawer conveniently holding enough liquid detergent for around 20 washes, not only does this mean you do not have to measure and fill the container for every wash, but as the correct amount of liquid detergent is used every time, your clothes will receive the perfect wash whilst saving you time, water and detergent. The result, a hassle-free laundry and perfectly clean clothes.



# Consumption indication

### Consumption indication

See which programmes use less energy and water with the consumption value indicator. This display option provides information about the relative energy consumption in selected cycles. The more the indicators light up, the higher the consumption. So, if you are conscious about energy and water, this feature will help you decide which cycle to choose.

Fast and efficient washing machines with added peace of mind.







### To find out more about your warranty and for registration, please visit: siemens-home.bsh-group.com/uk/customer-service/siemens-warranties

### Tough on stains, gentle on your washing.



Remove tough stains without the need for specialist products or pre-washing. Keeping your life uncluttered, our specially designed