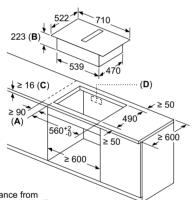

8-30 / 37mbar |

■ Yes, model has this feature. − Feature not available for this model.

All models comply with COMMISSION (EC) No. 1275/2008 with regard to ecodesign requirements for standby and off mode electric power consumption.

¹Dual circuit means standard outer flame ring plus 2nd inner flame ring.

<sup>2</sup>High power output for rapid heating – especially valuable for flash and wok frying.

<sup>3</sup>Dual control means the inner and outer rings of a dual circuit burner can be controlled independently. \*Pan supports can be cleaned in the dishwasher. Supports have special additional coating and hand finishing of enamel.

<sup>5</sup>For round based pans.

#### inductionAir Plus venting hobs ED851FQ15E, ED811BS16E and EH811BE15E



#### inductionAir Plus venting hob ED711FQ15E



- A: Minimum distance from
- the hob cut-out to the wall. **B**: Recessing depth.
- C: The worktop into which the hob is installed must withstand loads of approx. 60kg; suitable substructures must be used if required. D: Cut-out in back panel required for pipework. Exact size and position can be taken from specific drawing.



Ducted and unducted ventiliation technical diagrams can be found online

#### Venting hob ED611BS16E and EH611BE15E



- B: Recessing depth.
  C: The worktop into which the hob is installed must withstand loads of approx. 60kg; suitable substructures must be used if required.
  D: Cut-out in back panel required for pipework. Exact size and position can be taken from specific drawing.



Ducted and unducted ventiliation technical diagrams can be found online

#### f