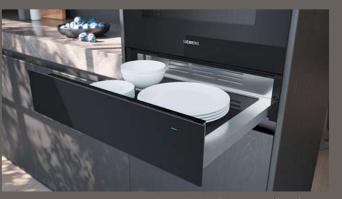

## Warming and accessory drawers

Perfect for warming plates, a Siemens warming drawer will keep food warm for latecomers – as well as keeping plates at an optimum temperature to ensure hot food keeps it warmth when plated. With adjustable temperatures of 40-80°C, a four-setting iQ700 14cm or 29cm high warming drawer can be installed as a standalone appliance, or acts as the perfect accompaniment to Siemens iQ700 ovens and compacts. If you are simply looking for additional storage, a matching 14cm accessory drawer is also available. The iQ500 range includes a 14cm high warming drawer featuring 3 settings, minimum, medium and maximum designed to coordinate with Siemens iQ500 ovens and compacts. The perfect line up of an oven, compact appliance with warming drawer is sure to bring style and elegance to any refined kitchen space.

BI630CNS1B iQ700 warming drawer

Enhance your kitchen experience and discover intuitive and flexible guidance and control in one central hub. Plus you can enjoy the best features from a variety of digital services including Home Connect, Alexa and other partners.