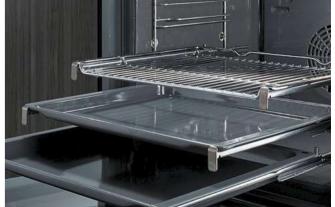

## iQ500 varioClip rails

Selected Siemens iQ500 single and double ovens<sup>1</sup> feature a pair of innovative varioClip telescopic rails. Intelligently designed with an easy release system, these rails can be unclipped and repositioned on any of the five shelf positions in the oven<sup>2</sup>, allowing you to tailor the position to suit what you are cooking. Whether grilling bacon for breakfast on one of the higher positions, or opting for a lower rail position to cook the Sunday roast, these fully extendable rails perfectly combine flexibility and convenience. Additional pairs of varioClip rails are available as optional extras, allowing you to personalise the rail systems for your oven.

varioClip rails - designed to be released and repositioned quickly and easily