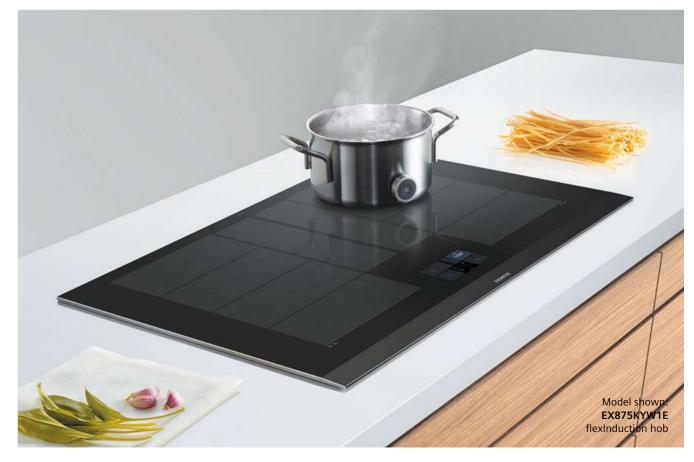

### oftMove

For effortless operation of the oven door, the dampers ensure gentle and quiet opening every time. Available on all iQ700 built-in ovens.

## Be flexible with your cooking.

## 4D hotAir

The innovative technology of the fan motor enables optimum heat distribution around the interior of the oven, as the oven is programmed to change the rotating direction of the fan every few minutes. Due to even distribution of heat within the cavity, cooking on up to 4 shelf levels is possible (for compact appliances up to 3 shelves). Your food therefore always turns out perfectly, just as you want it, no matter which shelf you choose to place it on.