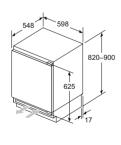

For Inverter models, the maximum setting offers a time limited boost option for heating liquids. To ensure optimal results and to protect the appliance, the microwave power output is reduced in stages over the first few minutes down to the next power level (600W). After a cooling period, the microwave boost option will be available once more.

## Double ovens

Home Connect

## iQ 500 MB578G5S6B

Double oven with activeClean® Black, stainless steel

2

## Double ovens specifications

| APPLIANCE TYPE                                    | BUILT-IN             |                 |  |  |
|---------------------------------------------------|----------------------|-----------------|--|--|
| Display family                                    | iQ 500<br>MB578G5S6B |                 |  |  |
| Model number DESIGN CHARACTERISTICS               | MAIN<br>WR2/8        | ZND<br>G220R    |  |  |
| Black glass with steel trim                       | IVIAIN               |                 |  |  |
| Glass and metal fascia                            |                      |                 |  |  |
| lightControl illuminated dials                    |                      |                 |  |  |
| Standard bar handle                               |                      |                 |  |  |
| Telescopic shelf rail                             | 1 x varioClip        |                 |  |  |
| SAFETY FEATURES                                   | MAIN                 | 2ND             |  |  |
| Electronic control                                |                      |                 |  |  |
| Digital temperature display with proposal         |                      |                 |  |  |
| Actual temperature display                        |                      |                 |  |  |
| Heating up indicator                              |                      |                 |  |  |
| Residual heat indicator                           |                      |                 |  |  |
| Control panel lock                                | -                    | -               |  |  |
| Automatic safety switch off                       | -                    |                 |  |  |
| Automatic on/off programmer                       |                      |                 |  |  |
| FEATURES                                          | MAIN                 | 2ND             |  |  |
| Home Connect                                      | -                    |                 |  |  |
| cookControl                                       | 30                   |                 |  |  |
| roastingSensor                                    |                      |                 |  |  |
| CLEANING SYSTEM                                   | MAIN                 | 2ND             |  |  |
| Pyrolytic cleaning                                |                      |                 |  |  |
| Back / roof / side ecoClean® liners               | -                    |                 |  |  |
| ecoClean® setting                                 | -                    |                 |  |  |
| PROGRAMMES / FUNCTIONS                            | MAIN                 | 2ND             |  |  |
| hotairGentle                                      |                      |                 |  |  |
| 3D hotAir cooking                                 |                      |                 |  |  |
| Defrosting                                        | -                    |                 |  |  |
| Full width surface grill                          |                      |                 |  |  |
| Centre surface grill                              | -                    | _               |  |  |
| Hot air grilling                                  |                      |                 |  |  |
| coolStart                                         | _                    |                 |  |  |
| Pizza setting Conventional top & bottom heating   | _                    |                 |  |  |
| Bottom heat                                       | _                    |                 |  |  |
| Low temperature cooking                           |                      | -               |  |  |
| Rapid pre-heating                                 |                      |                 |  |  |
| FEATURES                                          | MAIN                 | 2ND             |  |  |
| Electronic clock timer                            |                      |                 |  |  |
| Internal light                                    | 1 x 25W halogen      | 1 x 25W haloger |  |  |
| Smooth enamelled oven interior                    |                      |                 |  |  |
| Full glass inner door                             |                      | -               |  |  |
| Door glazing                                      | 4                    |                 |  |  |
| Number of shelf positions                         | 5                    |                 |  |  |
| softClose door                                    |                      |                 |  |  |
| PERFORMANCE / TECHNICAL INFORMATION               | MAIN                 | 2ND             |  |  |
| Cavity dimensions H x W x D (mm)                  | 357 x 480 x 415      | 166 x 480 x 426 |  |  |
| Product dimensions H x W x D (mm)                 | 888 x 59             | 4 x 550         |  |  |
| Nominal voltage (V) / Total connected loading (W) | 220-240              |                 |  |  |
| Cable length (cm) / Minimum Fuse Protection       | -13                  | 32A             |  |  |
| ENERGY EFFICIENCY CLASS <sup>1</sup>              | MAIN                 | 2ND             |  |  |
| Energy efficiency Index                           | 95.3                 | 120.3           |  |  |
| Energy efficiency class                           | A                    |                 |  |  |
| Energy consumption per cycle hot air (kWh)        | 0.81                 |                 |  |  |
| Energy consumption per cycle conventional (kWh)   | 0.97                 | 0.83            |  |  |
| Oven capacity (litres)                            | 71                   | 34              |  |  |
| Time to cook standard load (mins)                 | 44                   |                 |  |  |
| Largest baking sheet area (cm)                    | 1290                 | 1290            |  |  |
| STANDARD ACCESSORIES                              | MAIN                 | 2ND             |  |  |

■ Yes, model has this feature. – Feature not available for this model.

<sup>1</sup>According to Regulation (EU) No 65/2014 (models with integral microwave or steam only are exempt)

Data valid in this table as of October 2023. Subject to modification without prior notice.

## Double ovens specifications

| APPLIANCE TYPE Display family                       |                                | ILT-IN<br>2500  |                  | LT-IN<br>1500   |                 | UNDER<br> 500   |  |
|-----------------------------------------------------|--------------------------------|-----------------|------------------|-----------------|-----------------|-----------------|--|
| Model number                                        |                                | 7G5S0B          |                  | 5AOSOB          | NB535ABS0B      |                 |  |
| DESIGN CHARACTERISTICS                              | MAIN                           | 2ND             | MAIN             | 2ND             | MAIN            | 2ND             |  |
| Black glass with steel trim                         |                                | <b></b>         |                  |                 |                 |                 |  |
| Glass and metal fascia                              |                                | <br><b>=</b>    |                  |                 |                 |                 |  |
| lightControl illuminated dials                      |                                |                 |                  |                 |                 |                 |  |
| Standard bar handle                                 | •                              |                 |                  |                 |                 |                 |  |
| Telescopic shelf rail                               | 1 x varioClip                  |                 | 1 x varioClip    | _               | _               |                 |  |
| SAFETY FEATURES                                     | MAIN                           | 2ND             | MAIN             | 2ND             | MAIN            | 2ND             |  |
| Electronic control                                  | -                              | -               | -                | _               | _               | _               |  |
| Digital temperature display with proposal           | _                              | _               | _                | _               | _               | _               |  |
| Actual temperature display                          | _                              | _               | _                | _               | _               | _               |  |
| Heating up indicator                                |                                | _               |                  | _               |                 | _               |  |
| Residual heat indicator                             | <u>-</u>                       | _               | _                | _               | <u>-</u>        | _               |  |
| Control panel lock                                  | •                              |                 | •                |                 |                 |                 |  |
| Automatic safety switch off                         |                                |                 |                  |                 |                 |                 |  |
| Automatic on/off programmer                         | •                              | _               |                  | _               |                 | _               |  |
| FEATURES                                            | MAIN                           | 2ND             | MAIN             | 2ND             | MAIN            | 2ND             |  |
| Home Connect                                        | -                              | -               | -                | _               |                 | _               |  |
| cookControl                                         | 10                             | _               | 10               | _               | _               | _               |  |
| roastingSensor                                      | - IO                           |                 | -                | _               | _               | _               |  |
| CLEANING SYSTEM                                     | MAIN                           | 2ND             | MAIN             | 2ND             | MAIN            | 2ND             |  |
| Pyrolytic cleaning                                  | - WAIN                         |                 | -                | - ZND           | - WAIN          |                 |  |
| Back / roof / side ecoClean® liners                 | <b>=</b> / <b>=</b> / <b>=</b> | =/=/=           | <b>■</b> 1 – 1 – | ■/■/■           | ■1-1-           | =/=/=           |  |
| ecoClean® setting                                   | -/-/-                          |                 | -                | -               |                 | -/-/-           |  |
| PROGRAMMES / FUNCTIONS                              | MAIN                           | 2ND             | MAIN             | 2ND             | MAIN            | 2ND             |  |
| hotairGentle                                        | IVIAIN                         | ZND             | IVIAIN           |                 | IVIAIN          | ZND _           |  |
|                                                     | -                              |                 | -                |                 | <u> </u>        | _               |  |
| 3D hotAir cooking                                   |                                |                 | 1                |                 |                 |                 |  |
| Defrosting                                          | -                              | -               | -                | <u>-</u>        | <u>-</u>        | _               |  |
| Full width surface grill                            |                                | <b>I</b>        |                  | <b>=</b>        |                 |                 |  |
| Centre surface grill                                | -                              |                 | -                |                 | -               |                 |  |
| Hot air grilling                                    |                                | -               |                  | -               |                 | -               |  |
| coolStart                                           | -                              | -               | -                | -               | -               | -               |  |
| Pizza setting                                       | •                              | -               | -                | -               | -               | -               |  |
| Conventional top & bottom heating                   | •                              | •               | •                |                 |                 |                 |  |
| Bottom heat                                         |                                |                 | -                |                 | -               |                 |  |
| Low temperature cooking                             | -                              | -               | -                |                 | -               | -               |  |
| Rapid pre-heating                                   | •                              | -               | •                |                 |                 | -               |  |
| FEATURES                                            | MAIN                           | 2ND             | MAIN             | 2ND             | MAIN            | 2ND             |  |
| Electronic clock timer                              | •                              |                 | •                | •               |                 | •               |  |
| Internal light                                      | 1 x 25W halogen                | 1 x 25W halogen | 1 x 25W halogen  | 1 x 25W halogen | 1 x 25W halogen | 1 x 25W haloge  |  |
| Smooth enamelled oven interior                      |                                |                 | -                |                 |                 |                 |  |
| Full glass inner door                               |                                |                 |                  |                 |                 |                 |  |
| Door glazing                                        | 3                              | 3               | 2                | 3               | 2               | 3               |  |
| Number of shelf positions                           | 5                              | 3               | 5                | 3               | 3               | 3               |  |
| softClose door                                      | •                              | -               | -                | -               | -               | -               |  |
| PERFORMANCE / TECHNICAL INFORMATION                 | MAIN                           | 2ND             | MAIN             | 2ND             | MAIN            | 2ND             |  |
| Cavity dimensions H x W x D (mm)                    | 357 x 480 x 415                | 166 x 480 x 426 | 357 x 480 x 415  | 166 x 480 x 426 | 237 x 480 x 415 | 166 x 480 x 426 |  |
| Product dimensions H x W x D (mm)                   |                                | -               |                  | -               |                 | -               |  |
| Nominal voltage (V) / Total connected loading (W)   |                                | 10 / 6200       |                  | 0 / 6200        |                 | 0 / 5600        |  |
| Cable length (cm) / Minimum Fuse Protection         |                                | -   -           |                  | I –             |                 | I —             |  |
| ENERGY EFFICIENCY CLASS <sup>1</sup>                | MAIN                           | 2ND             | MAIN             | 2ND             | MAIN            | 2ND             |  |
| Energy efficiency Index                             | 95.3                           | 120.3           | 95.3             | 120.3           | 94.7            | 120.3           |  |
| Energy efficiency class                             | A                              | В               | A                | В               | A               | В               |  |
| Energy consumption per cycle hot air (kWh)          | 0.81                           | -               | 0.81             | -               | 0.71            | -               |  |
| Energy consumption per cycle conventional (kWh)     | 0.97                           | 0.83            | 0.97             | 0.83            | 0.80            | 0.83            |  |
| Oven capacity (litres)                              | 71                             | 34              | 71               | 34              | 47              | 34              |  |
| Time to cook standard load (mins)                   | 44                             | 45              | 44               | 45              | 45              | 45              |  |
|                                                     |                                |                 |                  |                 |                 |                 |  |
| Largest baking sheet area (cm) STANDARD ACCESSORIES | 1290<br>MAIN                   | 1290<br>2ND     | 1290<br>MAIN     | 1290<br>2ND     | 1290<br>MAIN    | 1290<br>2ND     |  |

Yes, model has this feature. – Feature not available for this model.

<sup>&</sup>lt;sup>1</sup> According to Regulation (EU) No 65/2014 (models with integral microwave or steam only are exempt)

Data valid in this table as of October 2023. Subject to modification without prior notice.

## Compact ovens