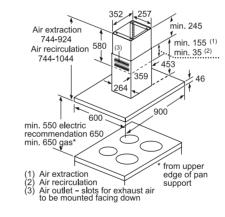

: ≥ 20 mm between the Guided Air suction area and a cabinet wall

≥ 100 mm for air extraction with ducting

C: Motor unit must always be accessible

B: ≥ 60 mm for air recirculation

B: 5.5 mm

116-45



Standard installation: Partially laid around the toe kick



Installation with fully laid pipework to the toe kick for poorly insulated exterior walls or above cold floors



Combination with gas hob is not possible

To prevent power loss, observe the following:

- Do not install upper cabinets above the
- appliance Clearance of open shelf elements above the appliance min. 650 mm (recommended)
- Left/right clearance between appliance and wall/adjacent upper cabinet min. 500 mm
- Clearance between appliance frame and wall min. 50 mm

#### Island chimney hood LF91BUV50B

336

ø150 → ø180 ←







#### Island chimney hood LF97GBM50B







### Hood technical diagrams

#### Angled chimney hood LC91KWW60B



#### Angled chimney hoods LC87KHM60B and LC67KHM60B



#### Box chimney hood LC91BUV50B



#### Box chimney hoods LC97BHM50B, LC77BHM50B and LC67BHM50B



#### Box chimney hoods LC94BBC50B and LC64BBC50B



### Hood technical diagrams

#### Curved glass chimney hoods LC97AFM50B and LC67AFM50B



#### Slim pyramid chimney hoods LC97QFM50B and LC67QFM50B



#### Pyramid chimney hoods LC94PBC50B and LC64PBC50B



#### Integrated design hood ☐97BAM60B



#### Integrated design hood ⊔67BAM60B





#### Telescopic hood LI97SA561B





#### Telescopic hood LI94MA531B

drawer can be adjusted

For installing the 90cm telescopic hood in a 90cm wide wall-hanging cupboard, a special wal