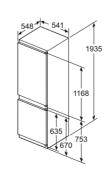

For Inverter models, the maximum setting offers a time limited boost option for heating liquids. To ensure optimal results and to protect the appliance, the microwave power output is reduced in stages over the first few minutes down to the next power level (600W). After a cooling period, the microwave boost option will be available once more.

## Double ovens

Home Connect

## iQ 500 MB578G5S6B

Double oven with activeClean® Black, stainless steel

2

## Double ovens specifications

| APPLIANCE TYPE                                    | BUILT-IN             |                 |  |  |
|---------------------------------------------------|----------------------|-----------------|--|--|
| Display family                                    | iQ 500<br>MB578G5S6B |                 |  |  |
| Model number DESIGN CHARACTERISTICS               | MAIN<br>WR2/8        | ZND<br>G220R    |  |  |
| Black glass with steel trim                       | IVIAIN               |                 |  |  |
| Glass and metal fascia                            |                      |                 |  |  |
| lightControl illuminated dials                    |                      |                 |  |  |
| Standard bar handle                               |                      |                 |  |  |
| Telescopic shelf rail                             | 1 x varioClip        |                 |  |  |
| SAFETY FEATURES                                   | MAIN                 | 2ND             |  |  |
| Electronic control                                |                      |                 |  |  |
| Digital temperature display with proposal         |                      |                 |  |  |
| Actual temperature display                        |                      |                 |  |  |
| Heating up indicator                              |                      |                 |  |  |
| Residual heat indicator                           |                      |                 |  |  |
| Control panel lock                                | -                    | -               |  |  |
| Automatic safety switch off                       | -                    |                 |  |  |
| Automatic on/off programmer                       |                      |                 |  |  |
| FEATURES                                          | MAIN                 | 2ND             |  |  |
| Home Connect                                      | -                    |                 |  |  |
| cookControl                                       | 30                   |                 |  |  |
| roastingSensor                                    |                      |                 |  |  |
| CLEANING SYSTEM                                   | MAIN                 | 2ND             |  |  |
| Pyrolytic cleaning                                |                      |                 |  |  |
| Back / roof / side ecoClean® liners               | -                    |                 |  |  |
| ecoClean® setting                                 | -                    |                 |  |  |
| PROGRAMMES / FUNCTIONS                            | MAIN                 | 2ND             |  |  |
| hotairGentle                                      |                      |                 |  |  |
| 3D hotAir cooking                                 |                      |                 |  |  |
| Defrosting                                        | -                    |                 |  |  |
| Full width surface grill                          |                      |                 |  |  |
| Centre surface grill                              | -                    | _               |  |  |
| Hot air grilling                                  |                      |                 |  |  |
| coolStart                                         | _                    |                 |  |  |
| Pizza setting Conventional top & bottom heating   | _                    |                 |  |  |
| Bottom heat                                       | _                    |                 |  |  |
| Low temperature cooking                           |                      | -               |  |  |
| Rapid pre-heating                                 |                      |                 |  |  |
| FEATURES                                          | MAIN                 | 2ND             |  |  |
| Electronic clock timer                            |                      |                 |  |  |
| Internal light                                    | 1 x 25W halogen      | 1 x 25W haloger |  |  |
| Smooth enamelled oven interior                    |                      |                 |  |  |
| Full glass inner door                             |                      | -               |  |  |
| Door glazing                                      | 4                    |                 |  |  |
| Number of shelf positions                         | 5                    |                 |  |  |
| softClose door                                    |                      |                 |  |  |
| PERFORMANCE / TECHNICAL INFORMATION               | MAIN                 | 2ND             |  |  |
| Cavity dimensions H x W x D (mm)                  | 357 x 480 x 415      | 166 x 480 x 426 |  |  |
| Product dimensions H x W x D (mm)                 | 888 x 59             | 4 x 550         |  |  |
| Nominal voltage (V) / Total connected loading (W) | 220-240              |                 |  |  |
| Cable length (cm) / Minimum Fuse Protection       | -13                  | 32A             |  |  |
| ENERGY EFFICIENCY CLASS <sup>1</sup>              | MAIN                 | 2ND             |  |  |
| Energy efficiency Index                           | 95.3                 | 120.3           |  |  |
| Energy efficiency class                           | A                    |                 |  |  |
| Energy consumption per cycle hot air (kWh)        | 0.81                 |                 |  |  |
| Energy consumption per cycle conventional (kWh)   | 0.97                 | 0.83            |  |  |
| Oven capacity (litres)                            | 71                   | 34              |  |  |
| Time to cook standard load (mins)                 | 44                   |                 |  |  |
| Largest baking sheet area (cm)                    | 1290                 | 1290            |  |  |
| STANDARD ACCESSORIES                              | MAIN                 | 2ND             |  |  |

■ Yes, model has this feature. – Feature not available for this model.

<sup>1</sup>According to Regulation (EU) No 65/2014 (models with integral microwave or steam only are exempt)

Data valid in this table as of October 2023. Subject to modification without prior notice.

## Double ovens specifications

| APPLIANCE TYPE Display family                       |                                | ILT-IN<br>2500  |                  | LT-IN<br>1500   |                 | UNDER<br> 500   |  |
|-----------------------------------------------------|--------------------------------|-----------------|------------------|-----------------|-----------------|-----------------|--|
| Model number                                        |                                | 7G5S0B          |                  | 5AOSOB          | NB535ABS0B      |                 |  |
| DESIGN CHARACTERISTICS                              | MAIN                           | 2ND             | MAIN             | 2ND             | MAIN            | 2ND             |  |
| Black glass with steel trim                         |                                | <b></b>         |                  |                 |                 |                 |  |
| Glass and metal fascia                              |                                | <br><b>=</b>    |                  |                 |                 |                 |  |
| lightControl illuminated dials                      |                                |                 |                  |                 |                 |                 |  |
| Standard bar handle                                 | •                              |                 |                  |                 |                 |                 |  |
| Telescopic shelf rail                               | 1 x varioClip                  |                 | 1 x varioClip    | _               | _               |                 |  |
| SAFETY FEATURES                                     | MAIN                           | 2ND             | MAIN             | 2ND             | MAIN            | 2ND             |  |
| Electronic control                                  | -                              | -               | -                | _               | _               | _               |  |
| Digital temperature display with proposal           | _                              | _               | _                | _               | _               | _               |  |
| Actual temperature display                          | _                              | _               | _                | _               | _               | _               |  |
| Heating up indicator                                |                                | _               |                  | _               |                 | _               |  |
| Residual heat indicator                             | <u>-</u>                       | _               | _                | _               | <u>-</u>        | _               |  |
| Control panel lock                                  | •                              |                 | •                |                 |                 |                 |  |
| Automatic safety switch off                         |                                |                 |                  |                 |                 |                 |  |
| Automatic on/off programmer                         | •                              | _               |                  | _               |                 | _               |  |
| FEATURES                                            | MAIN                           | 2ND             | MAIN             | 2ND             | MAIN            | 2ND             |  |
| Home Connect                                        | -                              | -               | -                | _               |                 | _               |  |
| cookControl                                         | 10                             | _               | 10               | _               | _               | _               |  |
| roastingSensor                                      | - IO                           |                 | -                | _               | _               | _               |  |
| CLEANING SYSTEM                                     | MAIN                           | 2ND             | MAIN             | 2ND             | MAIN            | 2ND             |  |
| Pyrolytic cleaning                                  | - WAIN                         |                 | -                | - ZND           | - WAIN          |                 |  |
| Back / roof / side ecoClean® liners                 | <b>=</b> / <b>=</b> / <b>=</b> | =/=/=           | <b>■</b> 1 – 1 – | ■/■/■           | ■1-1-           | =/=/=           |  |
| ecoClean® setting                                   | -/-/-                          |                 | -                | -               |                 | -/-/-           |  |
| PROGRAMMES / FUNCTIONS                              | MAIN                           | 2ND             | MAIN             | 2ND             | MAIN            | 2ND             |  |
| hotairGentle                                        | IVIAIN                         | ZND             | IVIAIN           |                 | IVIAIN          | ZND _           |  |
|                                                     | -                              |                 | -                |                 | <u> </u>        | _               |  |
| 3D hotAir cooking                                   |                                |                 | 1                |                 |                 |                 |  |
| Defrosting                                          | -                              | -               | -                | <u>-</u>        | <u>-</u>        | _               |  |
| Full width surface grill                            |                                | <b>I</b>        |                  | <b>=</b>        |                 |                 |  |
| Centre surface grill                                | -                              |                 | -                |                 | -               |                 |  |
| Hot air grilling                                    |                                | -               |                  | -               |                 | -               |  |
| coolStart                                           | -                              | -               | -                | -               | -               | -               |  |
| Pizza setting                                       | •                              | -               | -                | -               | -               | -               |  |
| Conventional top & bottom heating                   | •                              | •               | •                |                 |                 |                 |  |
| Bottom heat                                         |                                |                 | -                |                 | -               |                 |  |
| Low temperature cooking                             | -                              | -               | -                |                 | -               | -               |  |
| Rapid pre-heating                                   | •                              | -               | •                |                 |                 | -               |  |
| FEATURES                                            | MAIN                           | 2ND             | MAIN             | 2ND             | MAIN            | 2ND             |  |
| Electronic clock timer                              | •                              |                 | •                | •               |                 | •               |  |
| Internal light                                      | 1 x 25W halogen                | 1 x 25W halogen | 1 x 25W halogen  | 1 x 25W halogen | 1 x 25W halogen | 1 x 25W haloge  |  |
| Smooth enamelled oven interior                      |                                |                 | -                |                 |                 |                 |  |
| Full glass inner door                               |                                |                 |                  |                 |                 |                 |  |
| Door glazing                                        | 3                              | 3               | 2                | 3               | 2               | 3               |  |
| Number of shelf positions                           | 5                              | 3               | 5                | 3               | 3               | 3               |  |
| softClose door                                      | •                              | -               | -                | -               | -               | -               |  |
| PERFORMANCE / TECHNICAL INFORMATION                 | MAIN                           | 2ND             | MAIN             | 2ND             | MAIN            | 2ND             |  |
| Cavity dimensions H x W x D (mm)                    | 357 x 480 x 415                | 166 x 480 x 426 | 357 x 480 x 415  | 166 x 480 x 426 | 237 x 480 x 415 | 166 x 480 x 426 |  |
| Product dimensions H x W x D (mm)                   |                                | -               |                  | -               |                 | -               |  |
| Nominal voltage (V) / Total connected loading (W)   |                                | 10 / 6200       |                  | 0 / 6200        |                 | 0 / 5600        |  |
| Cable length (cm) / Minimum Fuse Protection         |                                | -   -           |                  | I –             |                 | I —             |  |
| ENERGY EFFICIENCY CLASS <sup>1</sup>                | MAIN                           | 2ND             | MAIN             | 2ND             | MAIN            | 2ND             |  |
| Energy efficiency Index                             | 95.3                           | 120.3           | 95.3             | 120.3           | 94.7            | 120.3           |  |
| Energy efficiency class                             | A                              | В               | A                | В               | A               | В               |  |
| Energy consumption per cycle hot air (kWh)          | 0.81                           | -               | 0.81             | -               | 0.71            | -               |  |
| Energy consumption per cycle conventional (kWh)     | 0.97                           | 0.83            | 0.97             | 0.83            | 0.80            | 0.83            |  |
| Oven capacity (litres)                              | 71                             | 34              | 71               | 34              | 47              | 34              |  |
| Time to cook standard load (mins)                   | 44                             | 45              | 44               | 45              | 45              | 45              |  |
|                                                     |                                |                 |                  |                 |                 |                 |  |
| Largest baking sheet area (cm) STANDARD ACCESSORIES | 1290<br>MAIN                   | 1290<br>2ND     | 1290<br>MAIN     | 1290<br>2ND     | 1290<br>MAIN    | 1290<br>2ND     |  |

Yes, model has this feature. – Feature not available for this model.

<sup>&</sup>lt;sup>1</sup> According to Regulation (EU) No 65/2014 (models with integral microwave or steam only are exempt)

Data valid in this table as of October 2023. Subject to modification without prior notice.

## Compact ovens