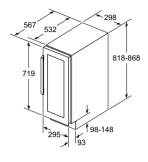

<sup>&</sup>lt;sup>1</sup> Actual energy consumption will depend on how the appliance is used and where it is located.

<sup>&</sup>lt;sup>2</sup> Climate zone SN = designed to operate in ambient temperature of  $\pm$ 10°C to 32°C. Climate zone T = designed to operate in ambient temperature of  $\pm$ 18°C to 43°C.

<sup>&</sup>lt;sup>1</sup> Actual energy consumption will depend on how the appliance is used and where it is located.

<sup>&</sup>lt;sup>2</sup> Climate zone SN = designed to operate in ambient temperature of  $\pm 10^{\circ}$ C to  $32^{\circ}$ C. Climate zone T = designed to operate in ambient temperature of  $\pm 18^{\circ}$ C to  $\pm 43^{\circ}$ C.

Data valid in this table as of October 2023. Subject to modification without prior notice.

#### Wine cabinet KU20WVHF0G







#### Wine cabinet KU21WAHG0G







#### noFrost XXL bottom fridge freezer KB96NADD0G







D: Lower edge of front panel

#### noFrost XL bottom fridge freezer KI96NVFD0







D: Lower edge of front panel

#### noFrost XL bottom fridge freezer KI96NNSE0









Measurements in mm. Line drawings are for reference only. Please download the latest installation guidelines from siemens-home.bsh-group.com/uk Siemens cannot accept responsibility for incorrect planning or installation as a result of the use of these line drawings.

#### noFrost bottom fridge freezer KI86NADD0

#### 545 558 1772 1016 697 703 731





The specified unit door dimensions are valid for a door gap of 4 mm.

#### noFrost bottom fridge freezers KI86NHFE0 and KI86NVFE0G







The specified unit door dimensions ar