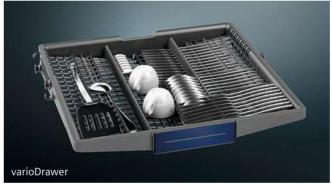

## iQ700 drawers range

| Display<br>type                                                                     | 29cm Drawers                                                                                                                  | 14cm Drawers                                                                                                                |                                                                                                                            |
|-------------------------------------------------------------------------------------|-------------------------------------------------------------------------------------------------------------------------------|-----------------------------------------------------------------------------------------------------------------------------|----------------------------------------------------------------------------------------------------------------------------|
|                                                                                     | Warming drawer                                                                                                                | Warming drawer                                                                                                              | Accessory drawer                                                                                                           |
| All drawers have: Push/pull opening Heated ceramic base (excludes Accessory Drawer) | BI710D1B1B 0  • 29cm height  • Maximum capacity  - plates 40  • Maximum capacity  - espresso cups 192  • Temperature levels 4 | BI710C1B1B O  • 14cm height  • Maximum capacity  - plates 12  • Maximum capacity - espresso cups 64  • Temperature levels 4 | BI710E1B1  • 14cm height  • Maximum capacity  - plates 14  • Maximum capacity - espresso cups 64  • Temperature levels n/a |