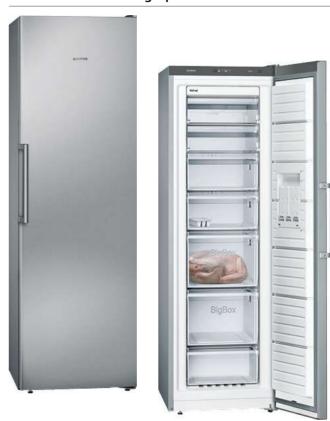

## iQ 700 BI710D1B1B

Warming drawer **Black** 

|                                     | Mome Connect    |                 |                  |
|-------------------------------------|-----------------|-----------------|------------------|
| Warming drawers specifications      |                 | Home Connect    |                  |
| APPLIANCE TYPE                      | WARMING DRAWER  | WARMING DRAWER  | ACCESSORY DRAWER |
| Model number                        | BI710D1B1B      | BI710C1B1B      | BI710E1B1        |
| Design family                       | iQ 700          | iQ 700          | TQ 700           |
| KEY FEATURES & FUNCTIONS            |                 |                 |                  |
| Home Connect                        |                 | •               | -                |
| Operating indicator light           |                 | •               | -                |
| Electronic control                  |                 | •               | -                |
| Rotary temperature dial             |                 | -               | -                |
| Touch control illuminated           |                 | •               | -                |
| Maximum temperature (C°)            | 80              | 80              | -                |
| Minimum temperature (C°)            | 30              | 30              | -                |
| Maximum capacity - plates           |                 | 12              | 14               |
| Maximum capacity - espresso cups    | 192             | 64              | 64               |
| Toughened glass base                |                 | •               | Anti-slip mat    |
| Plate and cup warming               |                 | •               | -                |
| Keep warm                           |                 | •               | -                |
| Defrost                             |                 | •               | -                |
| Low temperature cooking             |                 | •               | -                |
| TECHNICAL INFORMATION               |                 |                 |                  |
| Appliance Dimensions (H x W x D mm) | 290 x 594 x 518 | 140 x 594 x 518 | 140 x 594 x 518  |
| Install independently               |                 | •               |                  |
| Install with compact appliance      | iQ 700          | iQ 700          | fQ 700           |
| Install with a single oven          | iQ700           | iQ 700          | fQ]700           |
| Push-Pull opening mechanism         |                 | •               |                  |
| Drawer interior volume (L)          | 54              | 20              | 20               |
| Installation in a tall housing      | _               | •               |                  |
| Installation under work surface     |                 | •               | ■.               |
| Maximum weight capacity (kg)        | 25              | 25              | 15               |
| Total connected loading (kW)        | 0.82            | 0.82            | -                |
| Cable length (in cm)                | 175             | 175             | -                |
| Minimum fuse protection             | 10A             | 10A             | -                |
| GB plug                             |                 |                 | _                |