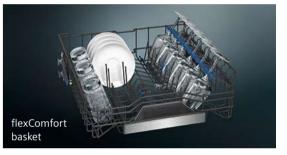

system is designed to hold larger plates and allows you to create extra space for pots and pans with ease. Choose from up to 6 flexible areas in the top rack and up to 8 flexible areas in the bottom basket to create extra space. Blue touchpoints inside the baskets indicate all the adjustment options available at a glance, and the new easyGlide wheels on the upper basket make loading the dishwasher even easier. Other new features such as anti-slip elements and stemware support hold means you can easily and securely load your glassware and get on with your day, chore free.



### rackMatic™

Available across all storage solutions, this feature conveniently allows the user to raise and lower the height of the top basket to create more or less space, even when the dishwasher is loaded.











Let the dishwasher do the work, with the automatic programme sensor.



auto 45°-65° Automatic programme

Doing the dishes is now easier than ever before with sensor technology included in every one of our dishwashing appliances. From soiled pots and pans to delicate plates – every item gets the right care and treatment

For example, the autoProgramme sensor gives brilliant results at the push of a button. As soon as the autoProgramme is activated, the aqua sensor automatically measures the cloudiness of the water to precisely adapt the amount and temperature of water needed for optimal cleaning. The sensor controls the entire washing and drying process and automatically adjusts water consumption, water temperature and cycle time to suit each load. The sensor control unit steers the wh