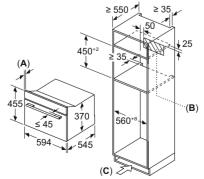

## Oven product overview

## iQ700 single oven range

All single and compact ovens included on these pages feature softClose (excluding BF722L1B1B)