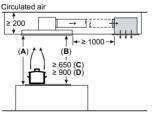

itable substructure is required that is securely fixed to the



**A**: Optimum performance 700-1500 **B**: From upper edge of pan support

# . 200∫

A: Optimum performance 700-1500 B: From upper edge of pan support C: Connector (from a flat duct to a circular duct).

Not included in the scope of delivery.

#### Ceiling hood LR97CAQ50B

The fan outlet can be turned in all four directions





Never fit directly onto plasterboard or similar lightweight construction materials of the suspended ceiling. A suitable substructure is required that is securely fixed to the





A: Optimum performance 700-1500 B: From upper edge of pan support



#### Ceiling hood LR97CAP21B



A: The fan outlet can be turned





A: Optimum performance 700-1500 B: From upper edge of pan support C: Electric D: Gas



A: Optimum performance 700-1500 B: From upper edge of pan support C: Electric D: Gas

#### glassdraftAir hood LD98WMM60B

Technical diagrams for seamless installation can be found online at siemens-home.bsh-group.com/uk





A: Installation of motor unit on front/rear or offset laterally with max. 3 m clearance (special accessory required)

Motor unit must always be accessible

A: ≥ 20 mm between the Guided Air suction area and a cabinet wall

≥ 100 mm for air extraction with ducting

C: Motor unit must always be accessible

B: ≥ 60 mm for air recirculation

B: 5.5 mm

116-45



Standard installation: Partially laid around the toe kick



Installation with fully laid pipework to the toe kick for poorly insulated exterior walls or above cold floors



Combination with gas hob is not possi