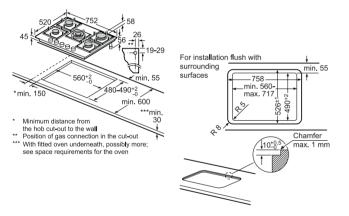

. See space requirements for the oven.

The workton into which the hob is installed must withstand loads of approx. 60 kg; suitable substructures must be used if required.

| D       | E    | F    |
|---------|------|------|
| 585-600 | 50   | ≥ 35 |
| > 600   | ≥ 50 | ≥ 50 |

#### For all flexInduction, induction and quickLite ceramic hobs

Below are diagrams for installation applicable to all flexInduction, induction and quickLite ceramic hobs







#### Gas hob ER9A6SB70

# \*min. 50

\* Minimum distance from the hob cut-out to the wall \*\* Position of gas connection in the cut-out \*\*\* With fitted oven underneath, possibly more;

see space requirements for the oven

#### Gas hob EP9A6SB90



#### Gas hobs EC6A5HC90 and EC6A5PB90



#### Gas hob EB6B5PB60



#### Gas hob EP7A6QB90



#### Gas hob EP6A6HB20



Teppan yaki domino hob ET475FYB1E



#### flexInduction domino hob EX375FXB1E



#### Gas hob EC9A5SB90



#### Gas hobs EC7A5RB90 and EG7B5QB90



#### Wok domino gas hob ER3A6AB70



#### Domino gas hob ER3A6BB70



#### Domino hob combination installation

Below are diagrams showing the possible combinations for installing your Domino hob







When installing two or more Domino units side-by-side, one or more assembly kits are required (2 units = 1 assembly kit, 3 units = 2 assembly kits, etc).

When installing two or more Domino units side-by-side, one or more assembly kits are required (2 units = 1 assembly kit, 3 units = 2 assembly kits, etc).





If two or more elements are installed right next to one another, one or several installation kits are requi