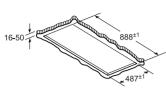

| _                       | _                       | _                      |

Yes, model has this feature. - Feature not available for this model.

<sup>1</sup>Power automatically reverts back to normal setting after intensive.

<sup>2</sup>Air Flow and noise declarations made in line with CECED Code of Conduct.

<sup>3</sup>Measured according to EN61591 on largest pipe diameter.

4Sound power measured according to EN60704-3 on largest pipe diameter.

From top of pan supports.

A type of recirculating kit is required if recirculating. Depending on the model, a 'Recirculating odour filter kit' will consist of the following items: Charcoal filter, flexible hose, air duct, fixing components, installation instructions.

#### Ceiling hood LR96CAQ50B



The fan outlet can be turned



Never fit directly onto plasterboard or similar lightweight construction materials of the suspended ceiling. A suitable substructure is required that is securely fixed to the



**A**: Optimum performance 700-1500 **B**: From upper edge of pan support

# . 200∫

A: Optimum performance 700-1500 B: From upper edge of pan support C: Connector (from a flat duct to a circular duct).

Not included in the scope of delivery.

#### Ceiling hood LR97CAQ50B

The fan outlet can be turned in all four directions





Never fit directly onto plasterboard or similar lightweight construction materials of the suspended ceiling. A suitable substructure is required that is securely fixed to the





A: Optimum performance 700-1500 B: From upper edge of pan support



#### Ceiling hood LR97CAP21B



A: The f