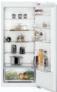

## Single multi-function oven with addedSteam Black, stainless steel

## Single ovens specifications

| Single overis specifications                                      |                                 |
|-------------------------------------------------------------------|---------------------------------|
| APPLIANCE TYPE                                                    | PYROLYTIC OVEN WITH ADDED STEAM |
| Design family                                                     | iQ[500]                         |
| Model number                                                      | HR578G5S6B                      |
| DESIGN CHARACTERISTICS                                            | 111137 003305                   |
| TFT Touchdisplay Pro                                              | _                               |
| TFT Touchdisplay Plus                                             | _                               |
| TFT Touchdisplay                                                  |                                 |
| lightControl illuminated dials                                    |                                 |
| softMove door opening and closing                                 |                                 |
| SAFETY FEATURES                                                   |                                 |
| Electronic control                                                |                                 |
| Digital temperature display with proposal                         |                                 |
| Heating up indicator/ Residual heat indicator                     |                                 |
| Control panel lock / Automatic safety switch off                  |                                 |
| Door lock                                                         |                                 |
| KEY FEATURES                                                      |                                 |
| Home Connect                                                      |                                 |
|                                                                   |                                 |
| roastingSensor Plus                                               | -                               |
| bakingSensor Plus                                                 |                                 |
| roastingSensor                                                    |                                 |
| cookControl Plus                                                  |                                 |
| cookControl                                                       | 30                              |
| CLEANING FUNCTIONS                                                |                                 |
| activeClean® pyrolytic oven cleaning                              | -                               |
| Back / roof / side ecoClean® Direct liners                        | -1-1-                           |
| ecoClean® setting                                                 | -                               |
| PROGRAMMES / FUNCTIONS                                            |                                 |
| hotAir cooking with hotAir gentle                                 | 3D                              |
| Microwave (number of combination options)                         | -                               |
| coolStart / fast preheat                                          | ■1-                             |
| Full width surface grill / hotAir grilling / Centre surface grill | ■1■1-                           |
| Pizza Setting / Bottom heat / Intensive heat                      | ■1-1-                           |
| Conventional / Conventional gentle                                | <b>■</b> <i>I</i> −             |
| Keep warm / Plate warming                                         | -1-                             |
| Low temperature cooking / Dehydrate                               | -1-                             |
| fullSteam / pulseSteam                                            | -1-                             |
| addedSteam                                                        | _                               |
| Dough proving / Reheating / Defrost                               | -1■1-                           |
| Descaling programme / Cavity drying function                      | <b>□</b> /-                     |
| PERFORMANCE / TECHNICAL INFORMATION                               |                                 |
| Product dimensions H x W x D (mm)                                 | 595 x 594 x 548                 |
| Water tank capacity with empty indicator (litres)                 | 0.2                             |
| Inverter technology                                               | -                               |
| Maximum microwave power (W) <sup>2</sup> / Number of power levels | -                               |
| Nominal voltage (volts)                                           | 220-240                         |
| Total connected loading (watts)                                   | 3600                            |
| Cable length (cm)                                                 | 120                             |
| Minimum fuse protection                                           | 16A                             |
| Interior lights                                                   | 1 x 25W halogen                 |
| Door glazing                                                      | Quadruple                       |
| ENERGY EFFICIENCY DATA <sup>1</sup>                               |                                 |
| Energy efficiency index                                           | 95.3                            |
| Energy efficiency class                                           | A                               |
| Energy consumption per cycle hotAir (kWh)                         | 0.81                            |
| Energy consumption per cycle conventional (kWh)                   | 0.99                            |
| Oven capacity (litres)                                            | 71                              |
| Time to cook standard load (mins)                                 | 51                              |
| Largest baking sheet area (cm)                                    | 1290                            |
| STANDARD ACCESSORIES                                              |                                 |
| Full width enamelled pan / Wire shelves                           | 1/2                             |
| Steam tray, perforated                                            |                                 |
| Telescopic rails                                                  | 1 x clip rail                   |
| Yes model has this feature — Feature not available for this mo    |                                 |

■ Yes, model has this feature. – Feature not available for this model.

\*\* Test, moder has this feature. — Feature not available for this model.
\*\*According to Regulation (EU) No 65/2014 (models with integral microwave or steam only are exempt).
\*\*For Inverter models, the maximum setting offers a time limited boost option for heating liquids. To ensure optimal results and to protect the appliance, the microwave power output is reduced in stages over the first few minutes down to the next power level (600W). After a cooling period, the microwave boost option will be available once more.

Data valid in this table as of October 2023. Subject to modification without prior notice.

## Single ovens specifications

| Single ovens specifications                                       |                  |                  |                     |
|-------------------------------------------------------------------|------------------|------------------|---------------------|
| APPLIANCE TYPE                                                    | PYROLYTIC OVEN   | PYROLYTIC OVEN   | OVEN WITH ECOCLEAN® |
| Design family                                                     | iQ 500           | iQ500            | <b>iQ</b> 500       |
| Model number                                                      | HB578G5S6B       | HB578A0S6B       | HB535A0S0B          |
| DESIGN CHARACTERISTICS                                            |                  |                  |                     |
| TFT Touchdisplay Pro                                              | -                | _                | -                   |
| TFT Touchdisplay Plus                                             |                  | _                |                     |
| TFT Touchdisplay Flus TFT Touchdisplay                            |                  | _                |                     |
|                                                                   |                  |                  |                     |
| lightControl illuminated dials                                    |                  | •                | •                   |
| softMove door opening and closing                                 |                  | -                | -                   |
| SAFETY FEATURES                                                   |                  | _                |                     |
| Electronic control                                                |                  | •                |                     |
| Digital temperature display with proposal                         |                  |                  | -                   |
| Heating up indicator/ Residual heat indicator                     | ■ / ■            | ■/■              | ■1-                 |
| Control panel lock / Automatic safety switch off                  | ■ / ■            | ■/■              | ■ 1 -               |
| Door lock                                                         |                  |                  | _                   |
| KEY FEATURES                                                      |                  |                  |                     |
| Home Connect                                                      | •                | ■                | -                   |
| roastingSensor Plus                                               | -                | -                | -                   |
| bakingSensor Plus                                                 | -                | -                | _                   |
| roastingSensor                                                    | •                | _                |                     |
| cookControl Plus                                                  |                  | _                | _                   |
| cookControl                                                       | 30               | 30               | 10                  |
| CLEANING FUNCTIONS                                                | 30               | 30               | 10                  |
|                                                                   | _                |                  |                     |
| activeClean® pyrolytic oven cleaning                              |                  | •                |                     |
| Back / roof / side ecoClean® Direct liners                        | -1-1-            | -1-1-            | <b>■</b> 1-1-       |
| ecoClean® setting                                                 | -                | -                | -                   |
| PROGRAMMES / FUNCTIONS                                            |                  |                  |                     |
| hotAir cooking with hotAir gentle                                 | 3D               | 3D               | 3D                  |
| Microwave (number of combination options)                         | -                | -                | -                   |
| coolStart / fast preheat                                          | ■ /-             | ■ /-             | <b>■</b> /-         |
| Full width surface grill / hotAir grilling / Centre surface grill | ■ / ■ /-         | ■ / ■ /-         | ■/■/-               |
| Pizza Setting / Bottom heat / Intensive heat                      | ■1-1-            | ■1-1-            | -1-1-               |
| Conventional / Conventional gentle                                | <b>■</b> /-      | ■/-              | ■ / -               |
| Keep warm / Plate warming                                         | -1-              | -1-              | -1-                 |
| Low temperature cooking / Dehydrate                               | ■1-              | <b>■</b> /-      | -1-                 |
| fullSteam / pulseSteam                                            | -1-              | -1-              | -1-                 |
| addedSteam                                                        | -<br>-           | -                |                     |
| Dough proving / Reheating / Defrost                               | -1-1-            | -1-1-            | -1-1-               |
|                                                                   | -1-1-            | -1-1-            | -1-1-               |
| Descaling programme / Cavity drying function                      | -1-              | -1-              | -1-                 |
| PERFORMANCE / TECHNICAL INFORMATION                               | F0F :: F04 - 540 | FOF :: FO4   F40 | FOF 504 540         |
| Product dimensions H x W x D (mm)                                 | 595 x 594 x 548  | 595 x 594 x 548  | 595 x 594 x 548     |
| Water tank capacity with empty indicator (litres)                 |                  | -                |                     |
| Inverter technology                                               |                  | -                |                     |
| Maximum microwave power (W) <sup>2</sup> / Number of power levels | -                | -                |                     |
| Nominal voltage (volts)                                           | 220-240          | 220-240          | 220-240             |
| Total connected loading (watts)                                   | 3600             | 3600             | 3600                |
| Cable length (cm)                                                 | 120              | 120              | 120                 |
| Minimum fuse protection                                           | 16A              | 16A              | 16A                 |
| Interior lights                                                   | 1 x 25W halogen  | 1 x 25W halogen  | 1 x 25W halogen     |
| Door glazing                                                      | Quadruple        | Quadruple        | Double              |
| ENERGY EFFICIENCY DATA <sup>1</sup>                               |                  |                  |                     |
| Energy efficiency index                                           | 95.3             | 95.3             | 95.3                |
| Energy efficiency class                                           | A A              | 95.5<br>A        | A A                 |
| Energy consumption per cycle hotAir (kWh)                         | 0.81             | 0.81             | 0.81                |
|                                                                   |                  |                  |                     |
| Energy consumption per cycle conventional (kWh)                   | 0.99             | 0.99             | 0.97                |
| Oven capacity (litres)                                            | 71               | 71               | 71                  |
| Time to cook standard load (mins)                                 | 50               | 50               | 44                  |
| Largest baking sheet area (cm)                                    | 1290             | 1290             | 1290                |
| STANDARD ACCESSORIES                                              |                  |                  |                     |
| Full width enamelled pan / Wire shelves                           | 1/2              | 1/2              | 1 / 2               |
|                                                                   |                  |                  |                     |
| Steam tray, perforated                                            | -                | -                | _                   |

<sup>■</sup> Yes, model has this feature. – Feature not available for this model.

<sup>&</sup>lt;sup>2</sup> According to Regulation (EU) No 65/2014 (models with integral microwave or steam only are exempt).