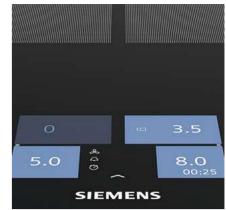

## **Hobs and Hoods**

- Push notifications are a helpful guide notifying you when your appliance needs maintenance attention, such as letting you know when the filters need replacing.
- Cooking assistant: Use the assist tab on the Home Connect App when using the hob to help you find and select cooking methods. Send the settings directly to your hob for easier and quicker evening meals.
- Siemens hobs and hoods with Home Connect work together intelligently. Just switch on the hob and the hood automatically switches on and adjusts its settings as needed.