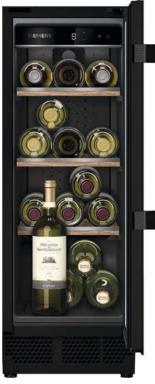

## **iQ** 700 HS758G3B1B

Single multi-function oven with steam function Black with steel trim

## Single ovens specifications

| onigie overis specifications                                      |                                    |
|-------------------------------------------------------------------|------------------------------------|
| APPLIANCE TYPE                                                    | SINGLE OVEN WITH<br>STEAM FUNCTION |
| Design family                                                     | iQ 700                             |
| Model number                                                      | HS758G3B1B                         |
| DESIGN CHARACTERISTICS                                            |                                    |
| TFT Touchdisplay Pro                                              |                                    |
| TFT Touchdisplay Plus                                             | _                                  |
| TFT Touchdisplay                                                  | _                                  |
| softMove door opening and closing                                 |                                    |
| SAFETY FEATURES                                                   |                                    |
| Electronic control                                                |                                    |
| Digital temperature display with proposal                         |                                    |
| Heating up indicator / Residual heat indicator                    |                                    |
| Control panel lock / Automatic safety switch off                  |                                    |
| KEY FEATURES                                                      |                                    |
| Home Connect                                                      |                                    |
| Oven assistant with Voice control                                 |                                    |
| varioSpeed                                                        | <del>-</del>                       |
| cookControl / cookControl Plus / cookControl Pro                  |                                    |
|                                                                   | -1-1 <b>-</b><br>-1 <b>-</b>       |
| roastingSensor / roastingSensor Plus  Oven shelf positions        | 5                                  |
|                                                                   | 5                                  |
| CLEANING SYSTEM                                                   |                                    |
| activeClean® pyrolytic oven cleaning                              |                                    |
| humidClean Plus                                                   |                                    |
| Back / roof / side ecoClean® Direct liners                        | ecoClean® Plus                     |
| PROGRAMMES / FUNCTIONS                                            |                                    |
| Number of heating methods                                         | 22                                 |
| hotAir cooking (3D or 4D)                                         | 4D                                 |
| Microwave (number of combination options)                         | -                                  |
| coolStart / fast preheat                                          | ■/■                                |
| Full width surface grill / hotAir grilling / Centre surface grill | ■/■/■                              |
| Pizza Setting / Bottom heat / Intensive heat                      | ■1■1■                              |
| Conventional / Conventional gentle                                | ■/■                                |
| Keep warm / Plate warming                                         | <b>■</b> /■                        |
| Low temperature cooking / Dehydrate                               | ■1-                                |
| pulseSteam / fullSteam Plus                                       | -1■                                |
| Steam boost                                                       |                                    |
| Dough proving / Reheating / Defrost                               |                                    |
| PERFORMANCE / TECHNICAL INFORMATION                               |                                    |
| Product dimensions H x W x D (mm)                                 | 595 x 594 x 548                    |
| Cavity capacity (litres)                                          | 71                                 |
| Water tank volume (litres)                                        | 1                                  |
| Maximum microwave power (W)1 / Number of power levels             | -1-                                |
| Nominal voltage (volts)                                           | 220-240                            |
| Total connected loading (watts)                                   | 3600                               |
| Cable length (cm)                                                 | 120                                |
| Minimum fuse protection                                           | 16A                                |
|                                                                   |                                    |
| Interior lights                                                   |                                    |
| Interior lights Door glazing                                      |                                    |
| Door glazing                                                      |                                    |
| Door glazing STANDARD ACCESSORIES                                 | _                                  |
| Door glazing                                                      |                                    |