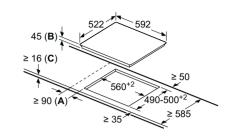

---|--|
| 585-600 | 50   | ≥ 35 |  |
| > 600   | ≥ 50 | ≥ 50 |  |

#### Induction hob EH801FVB1E

# **R** 5 780+2

- A: Minimum distance from the hob cut-out to the wall.
   B: Recessed depth
   C: The clearance between the surface of the worktop and the top of the front of the oven must be 30 mm. See space requirements for the oven.
   D: Max. 1 chamfer
   E: 6.5<sup>+0.5</sup>

The worktop into which the hob is installed must withstand loads of approx. 60 kg; suitable substructures must be used if required.





#### **Induction hob** EH601FEB1E



#### quickLite ceramic hob ET81RBHA1D



- A: Minimum distance from the hob cut-out to the wall.
- B: Recessed depth
  C: With fitted oven underneath min. 20, possibly more; see space requirements for the oven.

#### quickLite hob ET61RBEA1E



- A: Minimum distance from the hob cut-out to the wall.
- B: Recessed depth C: With fitted oven underneath min. 20, possibly more; see space requirements for the oven.

#### Induction hob EH845FVB1E



- A: Minimum distance from the hob cut-out to the wall.
   B: Recessed depth
- C: The clearance between the surface of the worktop and the top of the front of the oven must be 30 mm. See space requirements for the oven.

The worktop into which the hob is installed must withstand loads of approx. 60 kg; suitable substructures must be used

| D       | E    | F    |
|---------|------|------|
| 585-600 | 50   | ≥ 35 |
| > 600   | ≥ 50 | ≥ 50 |

#### **Induction hob** EH645FEB1E



- A: Minimum distance from the hob cut-out to the wall.
   B: Recessed depth
   C: The clearance between the surf