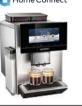

If coffee is your passion, then why not opt for the Siemens coffee centre – designed to coordinate with the iQ700 range, this versatile machine will provide a variety of specialist coffees at the touch of a button.

### Coffee Centre

- coffeeWorld: Explore a wide range of additional coffee specialties from around the world. Select your choice via the app and send the drink instruction straight to your coffee machine.
- coffeePlaylist: Impress your guests by asking them to submit their coffee preferences via the app. Transfer the beverage list remotely to the coffee machine and the drinks will be prepared one after the other.
- Operate your coffee machine from wherever you are, like grabbing a coffee between meetings when working from home.