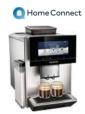

If coffee is your passion, then why not opt for the Siemens coffee centre – designed to coordinate with the iQ700 range, this versatile machine will provide a variety of specialist coffees at the touch of a button.

### Coffee Centre

- coffeeWorld: Explore a wide range of additional coffee specialties from around the world. Select your choice via the app and send the drink instruction straight to your coffee machine.
- coffeePlaylist: Impress your guests by asking them to submit their coffee preferences via the app. Transfer the beverage list remotely to the coffee machine and the drinks will be prepared one after the other.
- Operate your coffee machine from wherever you are, like grabbing a coffee between meetings when working from home.