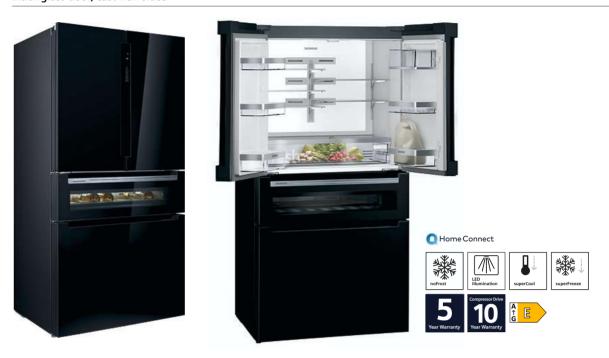

ridge space and keep your shopping organised. Also with noFrost technology, you will never have to defrost your freezer. With an external width of 91cm, this model is a great option if you are looking to replace or upgrade your standard American Style fridge freezer.



#### 5 Year Warranty

A Five year warranty is offered on all Multi Door / American Style fridge freezer appliances to cover manufacturing or material faults

For more information please see page 263.



With premium oak shelving compartments and five different set temperatures for soft drinks, beer, champagne, white wine and red wine; the beverage drawer stores your drinks at the ideal temperature, always ready to enjoy.



#### iQ 700 KF96RSBEA

Multi Door / American Style fridge freezer Black glass door, cast iron sides



#### Multi Door / American Style fridge freezer specifications

| APPLIANCE TYPE                                                                          | FREESTANDING 90CM                                                                                        |
|-----------------------------------------------------------------------------------------|----------------------------------------------------------------------------------------------------------|
| Design family                                                                           | iQ700                                                                                                    |
| Model number                                                                            | KF96RSBEA