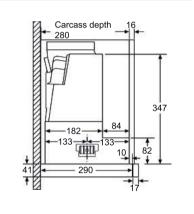

/adjacent upper cabinet min. 500 mm
- Clearance between appliance frame and wall min. 50 mm

#### Island chimney hood LF91BUV50B

336

ø150 → ø180 ←







#### Island chimney hood LF97GBM50B







### Hood technical diagrams

#### Angled chimney hood LC91KWW60B



#### Angled chimney hoods LC87KHM60B and LC67KHM60B



#### Box chimney hood LC91BUV50B



#### Box chimney hoods LC97BHM50B, LC77BHM50B and LC67BHM50B



#### Box chimney hoods LC94BBC50B and LC64BBC50B



### Hood technical diagrams

#### Curved glass chimney hoods LC97AFM50B and LC67AFM50B



#### Slim pyramid chimney hoods LC97QFM50B and LC67QFM50B



#### Pyramid chimney hoods LC94PBC50B and LC64PBC50B



#### Integrated design hood ☐97BAM60B



#### Integrated design hood ⊔67BAM60B





#### Telescopic hood LI97SA561B





#### Telescopic hood LI94MA531B

drawer can be adjusted

For installing the 90cm telescopic hood in a 90cm wide wall-hanging cupboard, a special wall-hanging cupboard from the kitchen unit manufacturer is required.



brackets are screwed onto the left and right of the kitchen unit. Installation in accordance with template.

#### Telescopic hood LI64MA531B







## Hood technical diagrams

#### Integrated hoods LE66MAC00B and LE63MAC00B



#### Canopy hood LB75565GB



#### Canopy hoods LB79585MGB and LB78574GB







#### Canopy hood LB55565GB







#### Canopy hood LB57574GB







#### Canopy hood LB53NAA30B







# Intelligent cooling appliances for long lasting freshness

Siemens built-in cooling appliances provide the ultimate way to store food flexibly and correctly for optimum