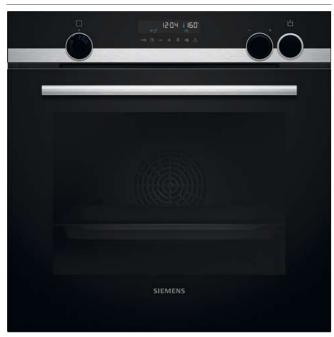

## **iQ** 700 HM778GMB1B

Single multi-function oven with integral microwave **Black with steel trim** 

Home Connect

| APPLIANCE TYPE                                                    | PYROLYTIC OVEN WITH INTEGRAL MICROWAVE |
|-------------------------------------------------------------------|----------------------------------------|
| Design family                                                     | iQ 700                                 |
| Model number                                                      | HM778GMB1B                             |
| DESIGN CHARACTERISTICS                                            |                                        |
| TFT Touchdisplay Pro                                              |                                        |
| TFT Touchdisplay Plus                                             | -                                      |
| TFT Touchdisplay                                                  | -                                      |
| softMove door opening and closing                                 |                                        |
| SAFETY FEATURES                                                   |                                        |
| Electronic control                                                |                                        |
| Digital temperature display with proposal                         | -                                      |
| Heating up indicator / Residual heat indicator                    | <b>I</b> /                             |
| Control panel lock / Automatic safety switch off                  | ■/■                                    |
| Door lock                                                         | -                                      |
| KEY FEATURES                                                      |                                        |
| Home Connect                                                      | _                                      |
| Oven assistant with Voice control                                 |                                        |
| varioSpeed                                                        | •                                      |
| cookControl / cookControl Plus / cookControl Pro                  | -1-1■                                  |
| roastingSensor / roastingSensor Plus                              | <b>-1</b> ■                            |
| Oven shelf positions                                              | 5                                      |
| CLEANING SYSTEM                                                   |                                        |
| activeClean® pyrolytic oven cleaning                              |                                        |
| humidClean Plus                                                   | •                                      |
| Back / roof / side ecoClean® Direct liners                        | -1-1-                                  |
| PROGRAMMES / FUNCTIONS                                            |                                        |
| Number of heating methods                                         | 21                                     |
| hotAir cooking (3D or 4D)                                         | 4D                                     |
| Microwave (number of combination options)                         | 5                                      |
| coolStart / fast preheat                                          | ■/■                                    |
| Full width surface grill / hotAir grilling / Centre surface grill |                                        |
| Pizza Setting / Bottom heat / Intensive heat                      | <b>■</b> /■/■                          |
| Conventional / Conventional gentle                                | ■/■                                    |
| Keep warm / Plate warming                                         | ■/■                                    |
| Low temperature cooking / Dehydrate                               | <b>■</b> /■                            |
| pulseSteam / fullSteam Plus                                       | -1-                                    |
| Dough proving / Reheating / Defrost                               | -1-1-                                  |
| PERFORMANCE / TECHNICAL INFORMATION                               |                                        |
| Product dimensions H x W x D (mm)                                 | 595 x 594 x 548                        |
| Cavity capacity (litres)                                          | 67                                     |
| Water tank volume (litres)                                        | -                                      |
| Maximum microwave power (W)1 / Number of power levels             | 800 / 5                                |
| Nominal voltage (volts)                                           | 220-240                                |
| Total connected loading (watts)                                   | 3600                                   |
| Cable length (cm)                                                 | 120                                    |
| Minimum fuse protection                                           | 16A                                    |
| Interior lights                                                   | -                                      |
| Door glazing                                                      | Quadruple                              |