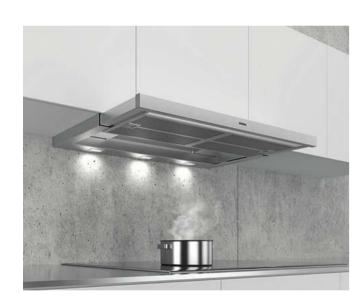

Z11IBN61                  |

¹Power automatically reverts back to normal setting after intensive. <sup>2</sup>Air Flow and noise declarations made in line with CECED Code of Conduct.

<sup>3</sup>Measured according to EN61591 on largest pipe diameter. <sup>4</sup>Sound power measured according to EN60704-3 on largest pipe diameter.

<sup>6</sup>A type of recirculating kit is required if recirculating. Depending on the model, a 'Recirculating odour filter kit' will consist of the following items: Charcoal filter, flexible hose, air duct, fixing components, installation instructions.

 $\textbf{Data valid in this table as of October 2023.} \ \textbf{Subject to modification without prior notice}.$ 

#### Telescopic hoods

#### iQ 500 LI97SA561B

Telescopic extractor hood Stainless steel









| APPLIANCE TYPE                                                                           | TELESCOPIC HOOD           |  |  |
|------------------------------------------------------------------------------------------|---------------------------|--|--|
| Design family                                                                            | ■iQ500                    |  |  |
| Model number                                                                             | LI97SA561B                |  |  |
| Colour                                                                                   | Stainless steel           |  |  |
| KEY FEATURES                                                                             |                           |  |  |
| emotionLight Pro