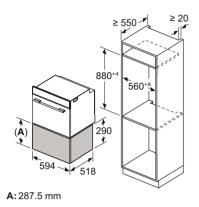

## Single ovens

## **iQ** 700 HS758G3B1B

Single multi-function oven with steam function Black with steel trim

## Single ovens specifications

| onigie overis specifications                                      |                                    |
|-------------------------------------------------------------------|------------------------------------|
| APPLIANCE TYPE                                                    | SINGLE OVEN WITH<br>STEAM FUNCTION |
| Design family                                                     | iQ 700                             |
| Model number                                                      | HS758G3B1B                         |
| DESIGN CHARACTERISTICS                                            |                                    |
| TFT Touchdisplay Pro                                              |                                    |
| TFT Touchdisplay Plus                                             | _                                  |
| TFT Touchdisplay                                                  | _                                  |
| softMove door opening and closing                                 |                                    |
| SAFETY FEATURES                                                   |                                    |
| Electronic control                                                |                                    |
| Digital temperature display with proposal                         |                                    |
| Heating up indicator / Residual heat indicator                    |                                    |
| Control panel lock / Automatic safety switch off                  |                                    |
| KEY FEATURES                                                      |                                    |
| Home Connect                                                      |                                    |
| Oven assistant with Voice control                                 |                                    |
| varioSpeed                                                        | <del>-</del>                       |
| cookControl / cookControl Plus / cookControl Pro                  |                                    |
|                                                                   | -1-1 <b>-</b><br>-1 <b>-</b>       |
| roastingSensor / roastingSensor Plus  Oven shelf positions        | 5                                  |
|                                                                   | 5                                  |
| CLEANING SYSTEM                                                   |                                    |
| activeClean® pyrolytic oven cleaning                              |                                    |
| humidClean Plus                                                   |                                    |
| Back / roof / side ecoClean® Direct liners                        | ecoClean® Plus                     |
| PROGRAMMES / FUNCTIONS                                            |                                    |
| Number of heating methods                                         | 22                                 |
| hotAir cooking (3D or 4D)                                         | 4D                                 |
| Microwave (number of combination options)                         | -                                  |
| coolStart / fast preheat                                          | ■/■                                |
| Full width surface grill / hotAir grilling / Centre surface grill | ■/■/■                              |
| Pizza Setting / Bottom heat / Intensive heat                      | ■1■1■                              |
| Conventional / Conventional gentle                                | ■/■                                |
| Keep warm / Plate warming                                         | <b>■</b> /■                        |
| Low temperature cooking / Dehydrate                               | ■1-                                |
| pulseSteam / fullSteam Plus                                       | -1■                                |
| Steam boost                                                       |                                    |
| Dough proving / Reheating / Defrost                               |                                    |
| PERFORMANCE / TECHNICAL INFORMATION                               |                                    |
| Product dimensions H x W x D (mm)                                 | 595 x 594 x 548                    |
| Cavity capacity (litres)                                          | 71                                 |
| Water tank volume (litres)                                        | 1                                  |
| Maximum microwave power (W)1 / Number of power levels             | -1-                                |
| Nominal voltage (volts)                                           | 220-240                            |
| Total connected loading (watts)                                   | 3600                               |
| Cable length (cm)                                                 | 120                                |
| Minimum fuse protection                                           | 16A                                |
|                                                                   |                                    |
| Interior lights                                                   |                                    |
| Interior lights Door glazing                                      |                                    |
| Door glazing                                                      |                                    |
| Door glazing STANDARD ACCESSORIES                                 | _                                  |
| Door glazing                                                      |                                    |