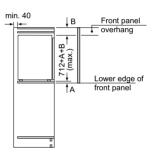

ed unit door dimensions are valid for a door gap of 4 mm.

#### lowFrost bottom fridge freezers KI87VVSE0G and KI87VNSE0G







The specified unit door dimensions are valid for a door gap of 4 mm.

#### 177cm fridges KI81RADEOG, KI81RAFEOG and KI82LAFFO







#### 177cm fridge KI81RVSF0G





#### 177cm freezers GI81NHCE0G, GI81NVEE0G and GI81NAEF0G







#### 122cm fridge KI41R2FE1







#### 87cm fridge and freezer KI21RVFE0 and GI21VAFE0







#### 87cm fridge KI21RNSE0







#### 82cm built-under fridges and freezer KU22LVFD0G, KU21RVFE0G and GU21NVFE0G









#### 82cm built-under fridge and freezer KU15LAFF0G and KU15RAFF0G



Space for electrical connection next to the appliance on the left or right-hand side. Ventilation space in the base.

#### 72cm freezer GI11VAFE0







# Cooling. Super efficient, super stylish

Elegant, functional and packed with technology, your new Siemens freestanding fridge freezer is going to become a talking point in your kitchen.

Whether you want an American Style fridge freezer that has wow-factor, a side by side fridge and freezer for extra space, or a single appliance, Siemens has a wide range of products to choose from. Our energy efficient appliances are packed with food preservation technology.



#### Siemens freestanding cooling warranties:



A Siemens five year warranty is available on the Multi Door / American Style fridge freezer and all Siemens freestanding American Style fridge freezers listed in this brochure to protect against manufacturing or material faults and defects during this warranty period.



#### 2 Ye