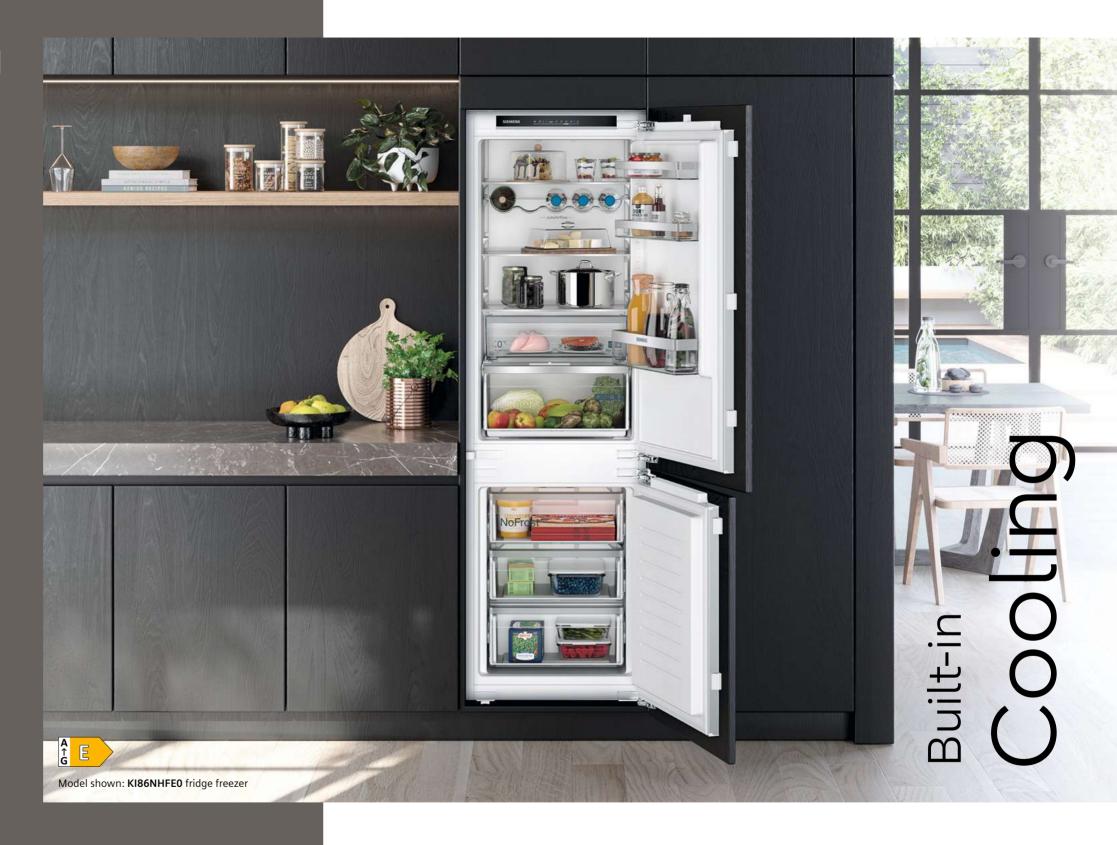

## Introducing coordinated and intelligently designed appliances by Siemens

Offering you the perfect balance between modern design and innovative technology our range offers different value classes including iQ700; appliances with eye-catching design, cutting-edge technology and larger displays. Our iO500 range brings the latest innovations and sleek designs allowing you to experience first-class appliances in your home. iQ300 and iQ100 offer more affordable options with equally tasteful design and style.

Discover the entire built-in range – for even more flexibility as well as time and resources-saving solutions which help support increasingly busy lifestyles. Siemens appliances include ovens that quide you to the best programme for your dish with the Oven Assistant, dishwashers that feature the world's only Zeolith® drying system; a technological innovation that sets new standards for performance and energy efficiency. In addition our range features fridges with hyperFresh food preservation system to help keep food fresh for longer and outstanding freezers that never have to be defrosted. Not to mention A rated freestanding washing machines so you do not have to compromise on performance to live more sustainably. All working together to create an intelligently connected kitchen and utility space in vour home.