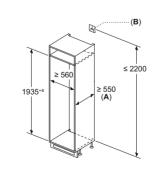

For Inverter models, the maximum setting offers a time limited boost option for heating liquids. To ensure optimal results and to protect the appliance, the microwave power output is reduced in stages over the first few minutes down to the next power level (600W). After a cooling period, the microwave boost option will be available once more.

## Double ovens

Home Connect

## iQ 500 MB578G5S6B

Double oven with activeClean® Black, stainless steel

2

## Double ovens specifications

| APPLIANCE TYPE                                    | BUILT-IN             |                 |  |  |
|---------------------------------------------------|----------------------|-----------------|--|--|
| Display family                                    | iQ 500<br>MB578G5S6B |                 |  |  |
| Model number DESIGN CHARACTERISTICS               | MAIN<br>WR2/8        | ZND<br>G220R    |  |  |
| Black glass with steel trim                       | IVIAIN               |                 |  |  |
| Glass and metal fascia                            |                      |                 |  |  |
| lightControl illuminated dials                    |                      |                 |  |  |
| Standard bar handle                               |                      |                 |  |  |
| Telescopic shelf rail                             | 1 x varioClip        |                 |  |  |
| SAFETY FEATURES                                   | MAIN                 | 2ND             |  |  |
| Electronic control                                |                      |                 |  |  |
| Digital temperature display with proposal         |                      |                 |  |  |
| Actual temperature display                        |                      |                 |  |  |
| Heating up indicator                              |                      |                 |  |  |
| Residual heat indicator                           |                      |                 |  |  |
| Control panel lock                                | -                    | -               |  |  |
| Automatic safety switch off                       | -                    |                 |  |  |
| Automatic on/off programmer                       |                      |                 |  |  |
| FEATURES                                          | MAIN                 | 2ND             |  |  |
| Home Connect                                      | -                    |                 |  |  |
| cookControl                                       | 30                   |                 |  |  |
| roastingSensor                                    |                      |                 |  |  |
| CLEANING SYSTEM                                   | MAIN                 | 2ND             |  |  |
| Pyrolytic cleaning                                |                      |                 |  |  |
| Back / roof / side ecoClean® liners               | -                    |                 |  |  |
| ecoClean® setting                                 | -                    |                 |  |  |
| PROGRAMMES / FUNCTIONS                            | MAIN                 | 2ND             |  |  |
| hotairGentle                                      |                      |                 |  |  |
| 3D hotAir cooking                                 |                      |                 |  |  |
| Defrosting                                        | -                    |                 |  |  |
| Full width surface grill                          |                      |                 |  |  |
| Centre surface grill                              | -                    | _               |  |  |
| Hot air grilling                                  |                      |                 |  |  |
| coolStart                                         | _                    |                 |  |  |
| Pizza setting Conventional top & bottom heating   | _                    |                 |  |  |
| Bottom heat                                       | _                    |                 |  |  |
| Low temperature cooking                           |                      | -               |  |  |
| Rapid pre-heating                                 |                      |                 |  |  |
| FEATURES                                          | MAIN                 | 2ND             |  |  |
| Electronic clock timer                            |                      |                 |  |  |
| Internal light                                    | 1 x 25W halogen      | 1 x 25W haloger |  |  |
| Smooth enamelled oven interior                    |                      |                 |  |  |
| Full glass inner door                             |                      | -               |  |  |
| Door glazing                                      | 4                    |                 |  |  |
| Number of shelf positions                         | 5                    |                 |  |  |
| softClose door                                    |                      |                 |  |  |
| PERFORMANCE / TECHNICAL INFORMATION               | MAIN                 | 2ND             |  |  |
| Cavity dimensions H x W x D (mm)                  | 357 x 480 x 415      | 166 x 480 x 426 |  |  |
| Product dimensions H x W x D (mm)                 | 888 x 59             | 4 x 550         |  |  |
| Nominal voltage (V) / Total connected loading (W) | 220-240              |                 |  |  |
| Cable length (cm) / Minimum Fuse Protection       | -13                  | 32A             |  |  |
| ENERGY EFFICIENCY CLASS <sup>1</sup>              | MAIN                 | 2ND             |  |  |
| Energy efficiency Index                           | 95.3                 | 120.3           |  |  |
| Energy efficiency class                           | A                    |                 |  |  |
| Energy consumption per cycle hot air (kWh)        | 0.81                 |                 |  |  |
| Energy consumption per cycle conventional (kWh)   | 0.97                 | 0.83            |  |  |
| Oven capacity (litres)                            | 71                   | 34              |  |  |
| Time to cook standard load (mins)                 | 44                   |                 |  |  |
| Largest baking sheet area (cm)                    | 1290                 | 1290            |  |  |
| STANDARD ACCESSORIES                              | MAIN                 | 2ND             |  |  |

■ Yes, model has this feature. – Feature not available for this model.

<sup>1</sup>According to Regulation (EU) No 65/2014 (models with integral microwave or steam only are exempt)

Data valid in this table as of October 2023. Subject to modification without prior notice.

## Double ovens specifications

| APPLIANCE TYPE Display family                       |                                | ILT-IN<br>2500  |                  | LT-IN<br>1500   |                 | UNDER<br> 500   |  |
|-----------------------------------------------------|--------------------------------|-----------------|------------------|-----------------|-----------------|-----------------|--|
| Model number                                        |                                | 7G5S0B          |                  | 5AOSOB          | NB535ABS0B      |                 |  |
| DESIGN CHARACTERISTICS                              | MAIN                           | 2ND             | MAIN             | 2ND             | MAIN            | 2ND             |  |
| Black glass with steel trim                         |                                | <b></b>         |                  |                 |                 |                 |  |
| Glass and metal fascia                              |                                | <br><b>=</b>    |                  |                 |                 |                 |  |
| lightControl illuminated dials                      |                                |                 |                  |                 |                 |                 |  |
| Standard bar handle                                 | •                              |                 |                  |                 |                 |                 |  |
| Telescopic shelf rail                               | 1 x varioClip                  |                 | 1 x varioClip    | _               | _               |                 |  |
| SAFETY FEATURES                                     | MAIN                           | 2ND             | MAIN             | 2ND             | MAIN            | 2ND             |  |
| Electronic control                                  | -                              | -               | -                | _               | _               | _               |  |
| Digital temperature display with proposal           | _                              | _               | _                | _               | _               | _               |  |
| Actual temperature display                          | _                              | _               | _                | _               | _               | _               |  |
| Heating up indicator                                |                                | _               |                  | _               |                 | _               |  |
| Residual heat indicator                             | <u>-</u>                       | _               | _                | _               | <u>-</u>        | _               |  |
| Control panel lock                                  | •                              |                 | •                |                 |                 |                 |  |
| Automatic safety switch off                         |                                |                 |                  |                 |                 |                 |  |
| Automatic on/off programmer                         | •                              | _               |                  | _               |                 | _               |  |
| FEATURES                                            | MAIN                           | 2ND             | MAIN             | 2ND             | MAIN            | 2ND             |  |
| Home Connect                                        | -                              | -               | -                | _               |                 | _               |  |
| cookControl                                         | 10                             | _               | 10               | _               | _               | _               |  |
| roastingSensor                                      | - IO                           |                 | -                | _               | _               | _               |  |
| CLEANING SYSTEM                                     | MAIN                           | 2ND             | MAIN             | 2ND             | MAIN            | 2ND             |  |
| Pyrolytic cleaning                                  | - WAIN                         |                 | -                | - ZND           | - WAIN          |                 |  |
| Back / roof / side ecoClean® liners                 | <b>=</b> / <b>=</b> / <b>=</b> | =/=/=           | <b>■</b> 1 – 1 – | ■/■/■           | ■1-1-           | =/=/=           |  |
| ecoClean® setting                                   | -/-/-                          |                 | -                | -               |                 | -/-/-           |  |
| PROGRAMMES / FUNCTIONS                              | MAIN                           | 2ND             | MAIN             | 2ND             | MAIN            | 2ND             |  |
| hotairGentle                                        | IVIAIN                         | ZND             | IVIAIN           |                 | IVIAIN          | ZND _           |  |
|                                                     | -                              |                 | -                |                 | <u> </u>        | _               |  |
| 3D hotAir cooking                                   |                                |                 | 1                |                 |                 |                 |  |
| Defrosting                                          | -                              | -               | -                | <u>-</u>        | <u>-</u>        | _               |  |
| Full width surface grill                            |                                | <b>I</b>        |                  | <b>=</b>        |                 |                 |  |
| Centre surface grill                                | -                              |                 | -                |                 | -               |                 |  |
| Hot air grilling                                    |                                | -               |                  | -               |                 | -               |  |
| coolStart                                           | -                              | -               | -                | -               | -               | -               |  |
| Pizza setting                                       | •                              | -               | -                | -               | -               | -               |  |
| Conventional top & bottom heating                   | •                              | •               | •                |                 |                 |                 |  |
| Bottom heat                                         |                                |                 | -                |                 | -               |                 |  |
| Low temperature cooking                             | -                              | -               | -                |                 | -               | -               |  |
| Rapid pre-heating                                   | •                              | -               | •                |                 |                 | -               |  |
| FEATURES                                            | MAIN                           | 2ND             | MAIN             | 2ND             | MAIN            | 2ND             |  |
| Electronic clock timer                              | •                              |                 | •                | •               |                 | •               |  |
| Internal light                                      | 1 x 25W halogen                | 1 x 25W halogen | 1 x 25W halogen  | 1 x 25W halogen | 1 x 25W halogen | 1 x 25W haloge  |  |
| Smooth enamelled oven interior                      |                                |                 | -                |                 |                 |                 |  |
| Full glass inner door                               |                                |                 |                  |                 |                 |                 |  |
| Door glazing                                        | 3                              | 3               | 2                | 3               | 2               | 3               |  |
| Number of shelf positions                           | 5                              | 3               | 5                | 3               | 3               | 3               |  |
| softClose door                                      | •                              | -               | -                | -               | -               | -               |  |
| PERFORMANCE / TECHNICAL INFORMATION                 | MAIN                           | 2ND             | MAIN             | 2ND             | MAIN            | 2ND             |  |
| Cavity dimensions H x W x D (mm)                    | 357 x 480 x 415                | 166 x 480 x 426 | 357 x 480 x 415  | 166 x 480 x 426 | 237 x 480 x 415 | 166 x 480 x 426 |  |
| Product dimensions H x W x D (mm)                   |                                | -               |                  | -               |                 | -               |  |
| Nominal voltage (V) / Total connected loading (W)   |                                | 10 / 6200       |                  | 0 / 6200        |                 | 0 / 5600        |  |
| Cable length (cm) / Minimum Fuse Protection         |                                | -   -           |                  | I –             |                 | I —             |  |
| ENERGY EFFICIENCY CLASS <sup>1</sup>                | MAIN                           | 2ND             | MAIN             | 2ND             | MAIN            | 2ND             |  |
| Energy efficiency Index                             | 95.3                           | 120.3           | 95.3             | 120.3           | 94.7            | 120.3           |  |
| Energy efficiency class                             | A                              | В               | A                | В               | A               | В               |  |
| Energy consumption per cycle hot air (kWh)          | 0.81                           | -               | 0.81             | -               | 0.71            | -               |  |
| Energy consumption per cycle conventional (kWh)     | 0.97                           | 0.83            | 0.97             | 0.83            | 0.80            | 0.83            |  |
| Oven capacity (litres)                              | 71                             | 34              | 71               | 34              | 47              | 34              |  |
| Time to cook standard load (mins)                   | 44                             | 45              | 44               | 45              | 45              | 45              |  |
|                                                     |                                |                 |                  |                 |                 |                 |  |
| Largest baking sheet area (cm) STANDARD ACCESSORIES | 1290<br>MAIN                   | 1290<br>2ND     | 1290<br>MAIN     | 1290<br>2ND     | 1290<br>MAIN    | 1290<br>2ND     |  |

Yes, model has this feature. – Feature not available for this model.

<sup>&</sup>lt;sup>1</sup> According to Regulation (EU) No 65/2014 (models with integral microwave or steam only are exempt)

Data valid in this table as of October 2023. Subject to modification without prior notice.

## Compact ovens