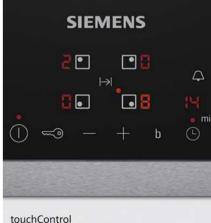

## Electronic control

Depending on the function selected, the oven will suggest a suitable temperature which can be manually adjusted. The selected temperature is displayed digitally and a heating up indicator shows the progress towards the set temperature; the same indicator shows residual heat once the oven is turned off. Get quick access to performance features like cookControl Plus and cookControl Pro whilst being safe in the knowledge that if left unadjusted for a period of time, the oven will switch off automatically.

## **Electronic control**

Depending on the function selected, the oven will suggest a suitable temperature which can be manually adjusted. The selected temperature is displayed digitally and a heating up indicator shows the progress towards the set temperature; the same indicator shows residual heat once the oven is turned off. Get quick access to performance features like cookControl whilst being safe in the knowledge that if left unadjusted for a period of time, the oven will switch off automatically.