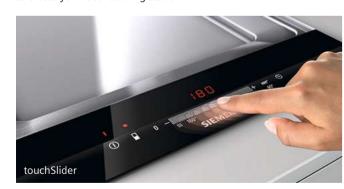

## Display options available for iQ700 single ovens and compact ovens

The iQ700 range oven menu comes with a high resolution TFT Touchdisplay in three different sizes. Each display type comes with products designed to complement each other and coordinate effortlessly in your kitchen. The high-contrast colour screen offers you smooth and intuitive navigation and lets you access everything you want and need by a simple touch. It is even easier to select the perfect settings, you can even access your 'favourites' directly from the main menu. Designed to serve one purpose: giving you full control.

## TFT Touchdisplay Pro

Our largest high-contrast colour display is easy to read from any angle, allowing you to operate your oven easily and comfortably.

## TFT Touchdisplay Plus

A smaller display but still with the same colour, high-contrast display, the TFT Touchdisplay Plus is the intuitive and satisfying control centre of your oven.

## **TFT Touchdisplay**

Our smallest display in the range but no less equipped to make your cooking experience effortless and help you get the most from your oven. Thanks to activeClean®, ecoClean®, ecoClean® Plus and humidClean by Siemens, cleaning your oven becomes simple and effortless.