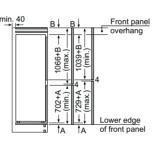

For Inverter models, the maximum setting offers a time limited boost option for heating liquids. To ensure optimal results and to protect the appliance, the microwave power output is reduced in stages over the first few minutes down to the next power level (600W). After a cooling period, the microwave boost option will be available once more.

## Double ovens

Home Connect

## iQ 500 MB578G5S6B

Double oven with activeClean® Black, stainless steel

2

## Double ovens specifications

| APPLIANCE TYPE                                    | BUILT-IN             |                 |  |  |
|---------------------------------------------------|----------------------|-----------------|--|--|
| Display family                                    | iQ 500<br>MB578G5S6B |                 |  |  |
| Model number DESIGN CHARACTERISTICS               | MAIN<br>WR2/8        | ZND<br>G220R    |  |  |
| Black glass with steel trim                       | IVIAIN               |                 |  |  |
| Glass and metal fascia                            |                      |                 |  |  |
| lightControl illuminated dials                    |                      |                 |  |  |
| Standard bar handle                               |                      |                 |  |  |
| Telescopic shelf rail                             | 1 x varioClip        |                 |  |  |
| SAFETY FEATURES                                   | MAIN                 | 2ND             |  |  |
| Electronic control                                |                      |                 |  |  |
| Digital temperature display with proposal         |                      |                 |  |  |
| Actual temperature display                        |                      |                 |  |  |
| Heating up indicator                              |                      |                 |  |  |
| Residual heat indicator                           |                      |                 |  |  |
| Control panel lock                                | -                    | -               |  |  |
| Automatic safety switch off                       | -                    |                 |  |  |
| Automatic on/off programmer                       |                      |                 |  |  |
| FEATURES                                          | MAIN                 | 2ND             |  |  |
| Home Connect                                      | -                    |                 |  |  |
| cookControl                                       | 30                   |                 |  |  |
| roastingSensor                                    |                      |                 |  |  |
| CLEANING SYSTEM                                   | MAIN                 | 2ND             |  |  |
| Pyrolytic cleaning                                |                      |                 |  |  |
| Back / roof / side ecoClean® liners               | -                    |                 |  |  |
| ecoClean® setting                                 | -                    |                 |  |  |
| PROGRAMMES / FUNCTIONS                            | MAIN                 | 2ND             |  |  |
| hotairGentle                                      |                      |                 |  |  |
| 3D hotAir cooking                                 |                      |                 |  |  |
| Defrosting                                        | -                    |                 |  |  |
| Full width surface grill                          |                      |                 |  |  |
| Centre surface grill                              | -                    | _               |  |  |
| Hot air grilling                                  |                      |                 |  |  |
| coolStart                                         | _                    |                 |  |  |
| Pizza setting Conventional top & bottom heating   | _                    |                 |  |  |
| Bottom heat                                       | _                    |                 |  |  |
| Low temperature cooking                           |                      | -               |  |  |
| Rapid pre-heating                                 |                      |                 |  |  |
| FEATURES                                          | MAIN                 | 2ND             |  |  |
| Electronic clock timer                            |                      |                 |  |  |
| Internal light                                    | 1 x 25W halogen      | 1 x 25W haloger |  |  |
| Smooth enamelled oven interior                    |                      |                 |  |  |
| Full glass inner door                             |                      | -               |  |  |
| Door glazing                                      | 4                    |                 |  |  |
| Number of shelf positions                         | 5                    |                 |  |  |
| softClose door                                    |                      |                 |  |  |
| PERFORMANCE / TECHNICAL INFORMATION               | MAIN                 | 2ND             |  |  |
| Cavity dimensions H x W x D (mm)                  | 357 x 480 x 415      | 166 x 480 x 426 |  |  |
| Product dimensions H x W x D (mm)                 | 888 x 59             | 4 x 550         |  |  |
| Nominal voltage (V) / Total connected loading (W) | 220-240              |                 |  |  |
| Cable length (cm) / Minimum Fuse Protection       | -13                  | 32A             |  |  |
| ENERGY EFFICIENCY CLASS <sup>1</sup>              | MAIN                 | 2ND             |  |  |
| Energy efficiency Index                           | 95.3                 | 120.3           |  |  |
| Energy efficiency class                           | A                    |                 |  |  |
| Energy consumption per cycle hot air (kWh)        | 0.81                 |                 |  |  |
| Energy consumption per cycle conventional (kWh)   | 0.97                 | 0.83            |  |  |
| Oven capacity (litres)                            | 71                   | 34              |  |  |
| Time to cook standard load (mins)                 | 44                   |                 |  |  |
| Largest baking sheet area (cm)                    | 1290                 | 1290            |  |  |
| STANDARD ACCESSORIES                              | MAIN                 | 2ND             |  |  |

■ Yes, model has this feature. – Feature not available for this model.

<sup>1</sup>According to Regulation (EU) No 65/2014 (models with integral microwave or steam only are exempt)

Data valid in this table as of October 2023. Subject to modification without prior notice.

## Double ovens specifications

| APPLIANCE TYPE Display family                       |                                | ILT-IN<br>2500  |                  | LT-IN<br>1500   |                 | UNDER<br> 500   |  |
|-----------------------------------------------------|--------------------------------|-----------------|------------------|-----------------|-----------------|-----------------|--|
| Model number                                        |                                | 7G5S0B          |                  | 5AOSOB          | NB535ABS0B      |                 |  |
| DESIGN CHARACTERISTICS                              | MAIN                           | 2ND             | MAIN             | 2ND             | MAIN            | 2ND             |  |
| Black glass with steel trim                         |                                | <b></b>         |                  |                 |                 |                 |  |
| Glass and metal fascia                              |                                | <br><b>=</b>    |                  |                 |                 |                 |  |
| lightControl illuminated dials                      |                                |                 |                  |                 |                 |                 |  |
| Standard bar handle                                 | •                              |                 |                  |                 |                 |                 |  |
| Telescopic shelf rail                               | 1 x varioClip                  |                 | 1 x varioClip    | _               | _               |                 |  |
| SAFETY FEATURES                                     | MAIN                           | 2ND             | MAIN             | 2ND             | MAIN            | 2ND             |  |
| Electronic control                                  | -                              | -               | -                | _               | _               | _               |  |
| Digital temperature display with proposal           | _                              | _               | _                | _               | _               | _               |  |
| Actual temperature display                          | _                              | _               | _                | _               | _               | _               |  |
| Heating up indicator                                |                                | _               |                  | _               |                 | _               |  |
| Residual heat indicator                             | <u>-</u>                       | _               | _                | _               | <u>-</u>        | _               |  |
| Control panel lock                                  | •                              |                 | •                |                 |                 |                 |  |
| Automatic safety switch off                         |                                |                 |                  |                 |                 |                 |  |
| Automatic on/off programmer                         | •                              | _               |                  | _               |                 | _               |  |
| FEATURES                                            | MAIN                           | 2ND             | MAIN             | 2ND             | MAIN            | 2ND             |  |
| Home Connect                                        | -                              | -               | -                | _               |                 | _               |  |
| cookControl                                         | 10                             | _               | 10               | _               | _               | _               |  |
| roastingSensor                                      | - IO                           |                 | -                | _               | _               | _               |  |
| CLEANING SYSTEM                                     | MAIN                           | 2ND             | MAIN             | 2ND             | MAIN            | 2ND             |  |
| Pyrolytic cleaning                                  | - WAIN                         |                 | -                | - ZND           | - WAIN          |                 |  |
| Back / roof / side ecoClean® liners                 | <b>=</b> / <b>=</b> / <b>=</b> | =/=/=           | <b>■</b> 1 – 1 – | ■/■/■           | ■1-1-           | =/=/=           |  |
| ecoClean® setting                                   | -/-/-                          |                 | -                | -               |                 | -/-/-           |  |
| PROGRAMMES / FUNCTIONS                              | MAIN                           | 2ND             | MAIN             | 2ND             | MAIN            | 2ND             |  |
| hotairGentle                                        | IVIAIN                         | ZND             | IVIAIN           |                 | IVIAIN          | ZND _           |  |
|                                                     | -                              |                 | -                |                 | <u> </u>        | _               |  |
| 3D hotAir cooking                                   |                                |                 | 1                |                 |                 |                 |  |
| Defrosting                                          | -                              | -               | -                | <u>-</u>        | <u>-</u>        | _               |  |
| Full width surface grill                            |                                | <b>I</b>        |                  | <b>=</b>        |                 |                 |  |
| Centre surface grill                                | -                              |                 | -                |                 | -               |                 |  |
| Hot air grilling                                    |                                | -               |                  | -               |                 | -               |  |
| coolStart                                           | -                              | -               | -                | -               | -               | -               |  |
| Pizza setting                                       | •                              | -               | -                | -               | -               | -               |  |
| Conventional top & bottom heating                   | •                              | •               | •                |                 |                 |                 |  |
| Bottom heat                                         |                                |                 | -                |                 | -               |                 |  |
| Low temperature cooking                             | -                              | -               | -                |                 | -               | -               |  |
| Rapid pre-heating                                   | •                              | -               | •                |                 |                 | -               |  |
| FEATURES                                            | MAIN                           | 2ND             | MAIN             | 2ND             | MAIN            | 2ND             |  |
| Electronic clock timer                              | •                              |                 | •                | •               |                 | •               |  |
| Internal light                                      | 1 x 25W halogen                | 1 x 25W halogen | 1 x 25W halogen  | 1 x 25W halogen | 1 x 25W halogen | 1 x 25W haloge  |  |
| Smooth enamelled oven interior                      |                                |                 | -                |                 |                 |                 |  |
| Full glass inner door                               |                                |                 |                  |                 |                 |                 |  |
| Door glazing                                        | 3                              | 3               | 2                | 3               | 2               | 3               |  |
| Number of shelf positions                           | 5                              | 3               | 5                | 3               | 3               | 3               |  |
| softClose door                                      | •                              | -               | -                | -               | -               | -               |  |
| PERFORMANCE / TECHNICAL INFORMATION                 | MAIN                           | 2ND             | MAIN             | 2ND             | MAIN            | 2ND             |  |
| Cavity dimensions H x W x D (mm)                    | 357 x 480 x 415                | 166 x 480 x 426 | 357 x 480 x 415  | 166 x 480 x 426 | 237 x 480 x 415 | 166 x 480 x 426 |  |
| Product dimensions H x W x D (mm)                   |                                | -               |                  | -               |                 | -               |  |
| Nominal voltage (V) / Total connected loading (W)   |                                | 10 / 6200       |                  | 0 / 6200        |                 | 0 / 5600        |  |
| Cable length (cm) / Minimum Fuse Protection         |                                | -   -           |                  | I –             |                 | I —             |  |
| ENERGY EFFICIENCY CLASS <sup>1</sup>                | MAIN                           | 2ND             | MAIN             | 2ND             | MAIN            | 2ND             |  |
| Energy efficiency Index                             | 95.3                           | 120.3           | 95.3             | 120.3           | 94.7            | 120.3           |  |
| Energy efficiency class                             | A                              | В               | A                | В               | A               | В               |  |
| Energy consumption per cycle hot air (kWh)          | 0.81                           | -               | 0.81             | -               | 0.71            | -               |  |
| Energy consumption per cycle conventional (kWh)     | 0.97                           | 0.83            | 0.97             | 0.83            | 0.80            | 0.83            |  |
| Oven capacity (litres)                              | 71                             | 34              | 71               | 34              | 47              | 34              |  |
| Time to cook standard load (mins)                   | 44                             | 45              | 44               | 45              | 45              | 45              |  |
|                                                     |                                |                 |                  |                 |                 |                 |  |
| Largest baking sheet area (cm) STANDARD ACCESSORIES | 1290<br>MAIN                   | 1290<br>2ND     | 1290<br>MAIN     | 1290<br>2ND     | 1290<br>MAIN    | 1290<br>2ND     |  |

Yes, model has this feature. – Feature not available for this model.

<sup>&</sup>lt;sup>1</sup> According to Regulation (EU) No 65/2014 (models with integral microwave or steam only are exempt)

Data valid in this table as of October 2023. Subject to modification without prior notice.

## Compact ovens