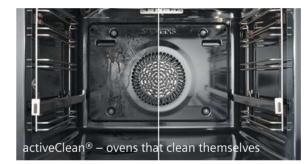

## Ovens with activeClean®

Enjoy preparing food without worrying about the consequences. Baked on food and grease can be removed at the push of a button without any need for chemical treatments. Hassle-free, the oven cleans itself thoroughly with activeClean®. It does so by heating up to a very high temperature – turning all residues into ash, which can easily be wiped away. This process is called pyrolysis and is an extremely convenient and efficient way to clean the whole interior of your oven. activeClean® makes it possible to forget about the chore of cleaning your oven and gives you back your time to spend on the things you love.