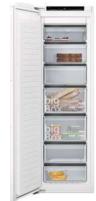

e variants come complete with a larger full-length near 0°C chiller drawer, where fish and meat are stored at the perfect temperature.

# Create a combination to fit your lifestyle

Our built-in cooling appliances come in a wide range of heights and widths to allow you to create the perfect combination for your kitchen.



#### Height and width

Our built-in cooling appliances are available in a range of heights and widths to fit your kitchen design and available space.

#### Height and width:

All dimensions are shown as Height x Width.



178.6 x 90.8cm 177 x 91cm 175.6 x 91.2cm

#### Fridge Freezers

Model shown: A ↑ G



177.2 x 55.8cm 177.2 x 54.1cm

#### ezers Single Door Fridges







177.2 x 54cm 177.2 x 54cm 139.7 x 55.8cm 122.1 x 54.1cm 82 x 59.8cm

#### Single Door Freezers





177.2 x 55.8cm 82 x 59.8cm

#### Fridge Freezer split options:

# Fridge Freezer split %

#### Fridge Freezer split %

Our range of fridge freezers are available in a variety of sizes with different splits of fridge areas and freezer areas. Alternatively, you can create a bespoke split using separate fridge and freezer units stacked or paired side-by-side.



60 40 50

#### Flexible shelves and door racks.

Expect nothing but convenience with easyLift shelves. Even when full, you can raise or lower the shelf by 6cm to make room for taller items – ideal for serving jugs. Our easyLift door trays are also great for large bottles in the fridge door, the shelf can be adjusted to meet the flexible requirements of your lifestyle.



#### Flexible modularFit cooling integrated appliances.

####