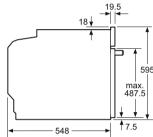

## **iQ** 700 HM778GMB1B

Single multi-function oven with integral microwave **Black with steel trim** 

Home Connect

| APPLIANCE TYPE                                                    | PYROLYTIC OVEN WITH INTEGRAL MICROWAVE |
|-------------------------------------------------------------------|----------------------------------------|
| Design family                                                     | iQ 700                                 |
| Model number                                                      | HM778GMB1B                             |
| DESIGN CHARACTERISTICS                                            |                                        |
| TFT Touchdisplay Pro                                              |                                        |
| TFT Touchdisplay Plus                                             | -                                      |
| TFT Touchdisplay                                                  | -                                      |
| softMove door opening and closing                                 |                                        |
| SAFETY FEATURES                                                   |                                        |
| Electronic control                                                |                                        |
| Digital temperature display with proposal                         | -                                      |
| Heating up indicator / Residual heat indicator                    | <b>I</b> /                             |
| Control panel lock / Automatic safety switch off                  | ■/■                                    |
| Door lock                                                         | -                                      |
| KEY FEATURES                                                      |                                        |
| Home Connect                                                      | _                                      |
| Oven assistant with Voice control                                 |                                        |
| varioSpeed                                                        | •                                      |
| cookControl / cookControl Plus / cookControl Pro                  | -1-1■                                  |
| roastingSensor / roastingSensor Plus                              | <b>-1</b> ■                            |
| Oven shelf positions                                              | 5                                      |
| CLEANING SYSTEM                                                   |                                        |
| activeClean® pyrolytic oven cleaning                              |                                        |
| humidClean Plus                                                   | •                                      |
| Back / roof / side ecoClean® Direct liners                        | -1-1-                                  |
| PROGRAMMES / FUNCTIONS                                            |                                        |
| Number of heating methods                                         | 21                                     |
| hotAir cooking (3D or 4D)                                         | 4D                                     |
| Microwave (number of combination options)                         | 5                                      |
| coolStart / fast preheat                                          | ■/■                                    |
| Full width surface grill / hotAir grilling / Centre surface grill |                                        |
| Pizza Setting / Bottom heat / Intensive heat                      | <b>■</b> /■/■                          |
| Conventional / Conventional gentle                                | ■/■                                    |
| Keep warm / Plate warming                                         | ■/■                                    |
| Low temperature cooking / Dehydrate                               | <b>■</b> /■                            |
| pulseSteam / fullSteam Plus                                       | -1-                                    |
| Dough proving / Reheating / Defrost                               | -1-1-                                  |
| PERFORMANCE / TECHNICAL INFORMATION                               |                                        |
| Product dimensions H x W x D (mm)                                 | 595 x 594 x 548                        |
| Cavity capacity (litres)                                          | 67                                     |
| Water tank volume (litres)                                        | -                                      |
| Maximum microwave power (W)1 / Number of power levels             | 800 / 5                                |
| Nominal voltage (volts)                                           | 220-240                                |
| Total connected loading (watts)                                   | 3600                                   |
| Cable length (cm)                                                 | 120                                    |
| Minimum fuse protection                                           | 16A                                    |
| Interior lights                                                   | -                                      |
| Door glazing                                                      | Quadruple                              |

## Single ovens specifications

| onigie overis specifications                                      |                                    |
|-------------------------------------------------------------------|------------------------------------|
| APPLIANCE TYPE                                                    | SINGLE OVEN WITH<br>STEAM FUNCTION |
| Design family                                                     | iQ 700                             |
| Model number                                                      | HS758G3B1B                         |
| DESIGN CHARACTERISTICS                                            |                                    |
| TFT Touchdisplay Pro                                              |                                    |
| TFT Touchdisplay Plus                                             | _                                  |
| TFT Touchdisplay                                                  | _                                  |
| softMove door opening and closing                                 |                                    |
| SAFETY FEATURES                                                   |                                    |
| Electronic control                                                |                                    |
| Digital temperature display with proposal                         |                                    |
| Heating up indicator / Residual heat indicator                    |                                    |
| Control panel lock / Automatic safety switch off                  |                                    |
| KEY FEATURES                                                      |                                    |
| Home Connect                                                      |                                    |
| Oven assistant with Voice control                                 |                                    |
| varioSpeed                                                        | <del>-</del>                       |
| cookControl / cookControl Plus / cookControl Pro                  |                                    |
|                                                                   | -1-1 <b>-</b><br>-1 <b>-</b>       |
| roastingSensor / roastingSensor Plus  Oven shelf positions        | 5                                  |
|                                                                   | 5                                  |
| CLEANING SYSTEM                                                   |                                    |
| activeClean® pyrolytic oven cleaning                              |                                    |
| humidClean Plus                                                   |                                    |
| Back / roof / side ecoClean® Direct liners                        | ecoClean® Plus                     |
| PROGRAMMES / FUNCTIONS                                            |                                    |
| Number of heating methods                                         | 22                                 |
| hotAir cooking (3D or 4D)                                         | 4D                                 |
| Microwave (number of combination options)                         | -                                  |
| coolStart / fast preheat                                          | ■/■                                |
| Full width surface grill / hotAir grilling / Centre surface grill | ■/■/■                              |
| Pizza Setting / Bottom heat / Intensive heat                      | ■1■1■                              |
| Conventional / Conventional gentle                                | ■/■                                |
| Keep warm / Plate warming                                         | <b>■</b> /■                        |
| Low temperature cooking / Dehydrate                               | ■1-                                |
| pulseSteam / fullSteam Plus                                       | -1■                                |
| Steam boost                                                       |                                    |
| Dough proving / Reheating / Defrost                               |                                    |
| PERFORMANCE / TECHNICAL INFORMATION                               |                                    |
| Product dimensions H x W x D (mm)                                 | 595 x 594 x 548                    |
| Cavity capacity (litres)                                          | 71                                 |
| Water tank volume (litres)                                        | 1                                  |
| Maximum microwave power (W)1 / Number of power levels             | -1-                                |
| Nominal voltage (volts)                                           | 220-240                            |
| Total connected loading (watts)                                   | 3600                               |
| Cable length (cm)                                                 | 120                                |
| Minimum fuse protection                                           | 16A                                |
|                                                                   |                                    |
| Interior lights                                                   |                                    |
| Interior lights Door glazing                                      |                                    |
| Door glazing                                                      |                                    |
| Door glazing STANDARD ACCESSORIES                                 | _                                  |
| Door glazing                                                      |                                    |