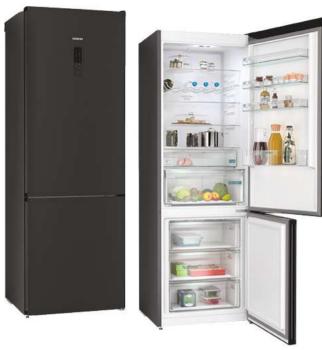

Home Connect

Data valid in this table as of October 2023. Subject to modification without prior notice.

## Single ovens specifications

| APPLIANCE TYPE                                                    | SINGLE OVEN WITH STEAM FUNCTION | SINGLE OVEN         | SINGLE OVEN     |
|-------------------------------------------------------------------|---------------------------------|---------------------|-----------------|
| Design family                                                     | iQ 700                          | iQ 700              | iQ 700          |
| Model number                                                      | HS736G1B1B                      | HB736G1B1B          | HB732G1B1B      |
| DESIGN CHARACTERISTICS                                            |                                 |                     |                 |
| TFT Touchdisplay Pro                                              | -                               | -                   | -               |
| TFT Touchdisplay Plus                                             |                                 |                     | _               |
| TFT Touchdisplay                                                  | -                               | -                   |                 |
| softMove door opening and closing                                 | •                               |                     |                 |
| SAFETY FEATURES                                                   |                                 |                     |                 |
| Electronic control                                                | •                               | •                   |                 |
| Digital temperature display with proposal                         |                                 |                     |                 |
| Heating up indicator / Residual heat indicator                    | ■/■                             | <b>I</b> / <b>I</b> | ■/■             |
| Control panel lock / Automatic safety switch off                  | ■/■                             | <b>=</b> / <b>=</b> | ■/■             |
| KEY FEATURES                                                      |                                 |                     |                 |
| Home Connect                                                      | •                               |                     |                 |
| Oven assistant with Voice control                                 |                                 |                     |                 |
| varioSpeed                                                        | _                               | _                   |                 |
| cookControl / cookControl Plus / cookControl Pro                  | - 1 - 1                         | - 1 ■ 1 -           | -111-           |
| roastingSensor / roastingSensor Plus                              | -1-                             | -1-                 | -1-             |
| Oven shelf positions                                              | 5                               | 5                   | 5               |
| CLEANING SYSTEM                                                   |                                 |                     |                 |
| activeClean® pyrolytic oven cleaning                              | -                               | _                   | _               |
| humidClean Plus                                                   |                                 | •                   |                 |
| Back / roof / side ecoClean® Direct liners                        | ecoClean®                       | ecoClean®           | ecoClean®       |
| PROGRAMMES / FUNCTIONS                                            |                                 |                     |                 |
| Number of heating methods                                         | 21                              | 13                  | 10              |
| hotAir cooking (3D or 4D)                                         | 4D                              | 4D                  | 3D              |
| Microwave (number of combination options)                         | _                               |                     | _               |
| coolStart / fast preheat                                          | ■/■                             | ■/■                 | ■/■             |
| Full width surface grill / hotAir grilling / Centre surface grill | = / = / =                       | <b>■/</b> ■/■       | ■/■/■           |
| Pizza Setting / Bottom heat / Intensive heat                      | <b>■</b> /■/-                   | ■/■/-               | ■/■/-           |
| Conventional / Conventional gentle                                | =/=/<br>■/■                     |                     | <b>■</b> /■     |
| Keep warm / Plate warming                                         | = · =<br>■ / ■                  | <br>■/■             | -1-             |
| Low temperature cooking / Dehydrate                               | <b>■</b> /-                     | <b>■</b> /-         | -1-             |
| pulseSteam / fullSteam Plus                                       | _ ·<br>-/■                      | -1-                 | -1-             |
| Steam boost                                                       | , <u>-</u>                      |                     | _               |
| Dough proving / Reheating / Defrost                               | =<br>=/=/=                      | -1-1-               | -1-1-           |
| PERFORMANCE / TECHNICAL INFORMATION                               | =/=/=                           |                     | , ,             |
| Product dimensions H x W x D (mm)                                 | 595 x 594 x 548                 | 595 x 594 x 548     | 595 x 594 x 548 |
| Cavity capacity (litres)                                          | 71                              | 71                  | 71              |
| Water tank volume (litres)                                        | 1                               |                     |                 |
| Maximum microwave power (W) <sup>1</sup> / Number of power levels | -1-                             | -1-                 | -1-             |
| Nominal voltage (volts)                                           | 220-240                         | 220-240             | 220-240         |
| Total connected loading (watts)                                   | 3600                            | 3600                | 3600            |
| Cable length (cm)                                                 | 120                             | 120                 | 120             |
| Minimum fuse protection                                           | 120<br>16A                      | 120<br>16A          | 16A             |
| Interior lights                                                   | 10A                             | I DA                | 16A             |
| Door glazing                                                      | <u> </u>                        | <b>-</b>            | <u> </u>        |
|                                                                   | -                               |                     |                 |
| STANDARD ACCESSORIES Full width enamelled pan / Wire shelves      | 1/2                             | 1/2                 | 1/2             |
|                                                                   | 112                             | 112                 | 112             |
| Steam trays punched / unpunched                                   | 2/1                             | -1-                 | -1-             |

<sup>&</sup>lt;sup>1</sup> For Inverter models, the maximum setting offers a time limited boost option for heating liquids. To ensure optimal results and to protect the appliance, the microwave power output is reduced in stages over the first few minutes down to the next power level (600W). After a cooling period, the microwave boost option will be available once more.