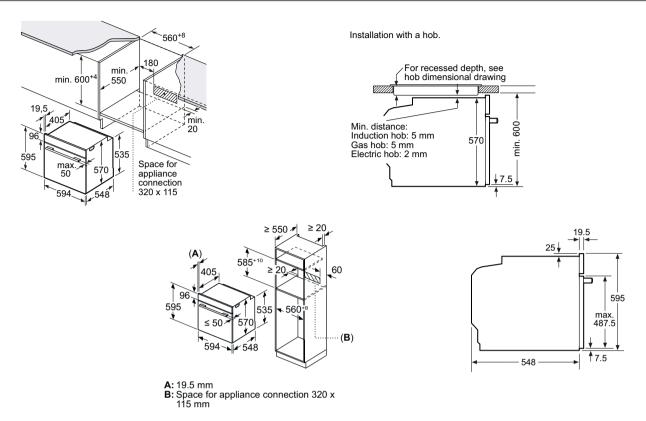

## Oven product overview

## iQ700 single oven range

All single and compact ovens included on these pages feature softClose (excluding BF722L1B1B)