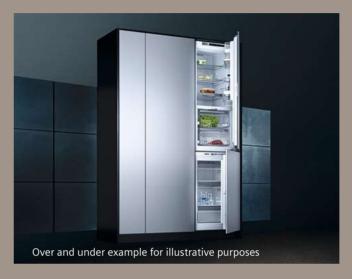

h the right combinations for every individual requirement and taste. But the flexibility does not stop with the way you can arrange your kitchen. With unique and innovative cooling technologies the appliances even enrich your everyday life. Siemens modularFit appliances come with a feeling of flexibility and exciting innovations like hyperFresh and noFrost technology. The simple installation as well as an energy efficiency category offers maximum flexibility and freshness.

#### Combine your cooling and freezing appliances the way you want: modularFit.

Whether it is on top or next to each other: thanks to the anti-condensation technology you are able to match cooling and freezing appliances however you like. The innovative technology prevents build-up of moisture between the appliances.





#### Choosing the right hinge: fixed and sliding.

Siemens built-in cooling appliances are available with specific types of hinges that either aid the installation and design of your kitchen or can be matched for replacement appliances.





#### Fixed hinge

A fixed hinge means that the furniture door is mounted to the appliance door. Advantages of a fixed hinge mean that Siemens can offer softClosing doors that automatically close at an angle of approx 15°-20° preventing the door from accidentally being left open. The installation also offers better access to the appliance interior and due to the optimised width, higher energy efficiency with competitive volume.

They are thoroughly tested to withstand constant opening and closing, the softClose door retracts effortlessly and creates