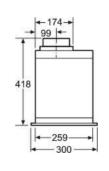

## Warming and accessory drawers

Perfect for warming plates, a Siemens warming drawer will keep food warm for latecomers – as well as keeping plates at an optimum temperature to ensure hot food keeps it warmth when plated. With adjustable temperatures of 40-80°C, a four-setting iQ700 14cm or 29cm high warming drawer can be installed as a standalone appliance, or acts as the perfect accompaniment to Siemens iQ700 ovens and compacts. If you are simply looking for additional storage, a matching 14cm accessory drawer is also available. The iQ500 range includes a 14cm high warming drawer featuring 3 settings, minimum, medium and maximum designed to coordinate with Siemens iQ500 ovens and compacts. The perfect line up of an oven, compact appliance with warming drawer is sure to bring style and elegance to any refined kitchen space.

BI630CNS1B iQ700 warming drawer

Enhance your kitchen experience and discover intuitive and flexible guidance and control in one central hub. Plus you can enjoy the best features from a variety of digital services including Home Connect, Alexa and other partners.