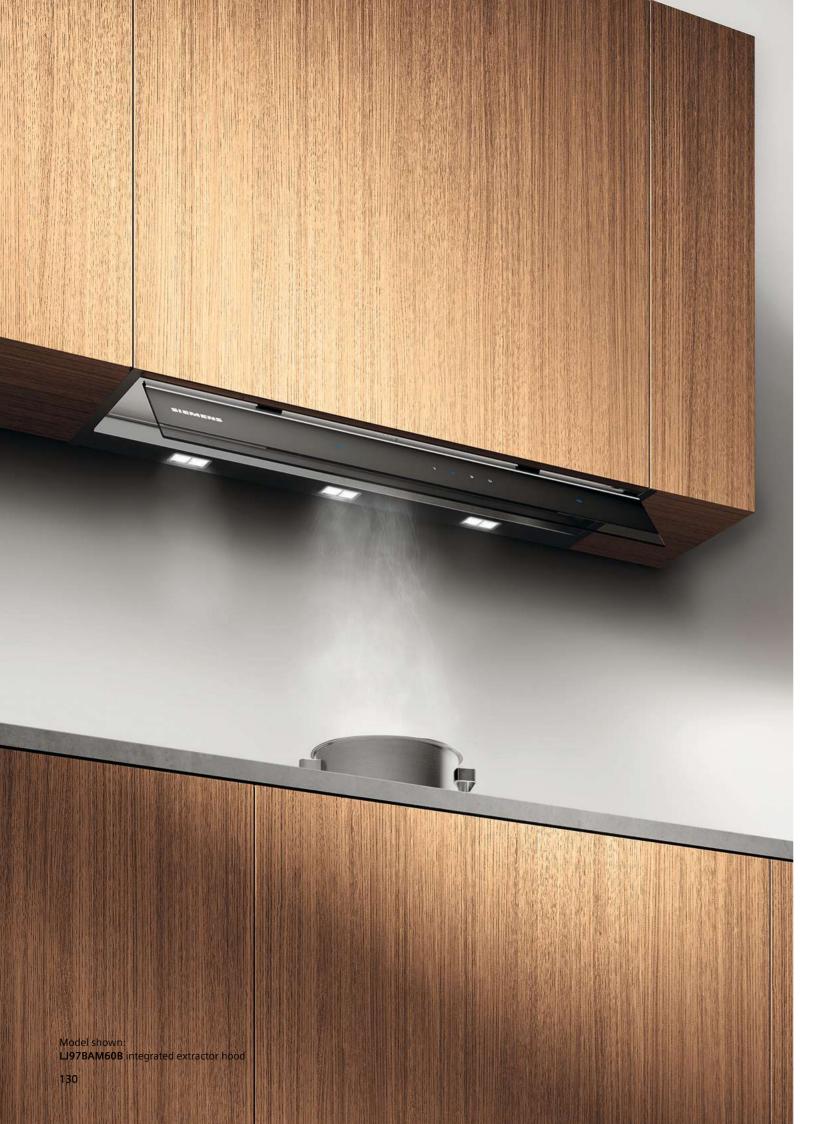

\*These models are designed to operate best in combination mode, so when heating using microwave only, it may be necessary to adjust cooking times.