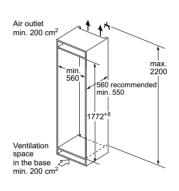

For Inverter models, the maximum setting offers a time limited boost option for heating liquids. To ensure optimal results and to protect the appliance, the microwave power output is reduced in stages over the first few minutes down to the next power level (600W). After a cooling period, the microwave boost option will be available once more.

## Double ovens

Home Connect

## iQ 500 MB578G5S6B

Double oven with activeClean® Black, stainless steel

2

## Double ovens specifications

| APPLIANCE TYPE                                    | BUILT-IN             |                 |  |  |
|---------------------------------------------------|----------------------|-----------------|--|--|
| Display family                                    | iQ 500<br>MB578G5S6B |                 |  |  |
| Model number DESIGN CHARACTERISTICS               | MAIN<br>WR2/8        | ZND<br>G220R    |  |  |
| Black glass with steel trim                       | IVIAIN               |                 |  |  |
| Glass and metal fascia                            |                      |                 |  |  |
| lightControl illuminated dials                    |                      |                 |  |  |
| Standard bar handle                               |                      |                 |  |  |
| Telescopic shelf rail                             | 1 x varioClip        |                 |  |  |
| SAFETY FEATURES                                   | MAIN                 | 2ND             |  |  |
| Electronic control                                |                      |                 |  |  |
| Digital temperature display with proposal         |                      |                 |  |  |
| Actual temperature display                        |                      |                 |  |  |
| Heating up indicator                              |                      |                 |  |  |
| Residual heat indicator                           |                      |                 |  |  |
| Control panel lock                                | -                    | -               |  |  |
| Automatic safety switch off                       | -                    |                 |  |  |
| Automatic on/off programmer                       |                      |                 |  |  |
| FEATURES                                          | MAIN                 | 2ND             |  |  |
| Home Connect                                      | -                    |                 |  |  |
| cookControl                                       | 30                   |                 |  |  |
| roastingSensor                                    |                      |                 |  |  |
| CLEANING SYSTEM                                   | MAIN                 | 2ND             |  |  |
| Pyrolytic cleaning                                |                      |                 |  |  |
| Back / roof / side ecoClean® liners               | -                    |                 |  |  |
| ecoClean® setting                                 | -                    |                 |  |  |
| PROGRAMMES / FUNCTIONS                            | MAIN                 | 2ND             |  |  |
| hotairGentle                                      |                      |                 |  |  |
| 3D hotAir cooking                                 |                      |                 |  |  |
| Defrosting                                        | -                    |                 |  |  |
| Full width surface grill                          |                      |                 |  |  |
| Centre surface grill                              | -                    | _               |  |  |
| Hot air grilling                                  |                      |                 |  |  |
| coolStart                                         | _                    |                 |  |  |
| Pizza setting Conventional top & bottom heating   | _                    |                 |  |  |
| Bottom heat                                       | _                    |                 |  |  |
| Low temperature cooking                           |                      | -               |  |  |
| Rapid pre-heating                                 |                      |                 |  |  |
| FEATURES                                          | MAIN                 | 2ND             |  |  |
| Electronic clock timer                            |                      |                 |  |  |
| Internal light                                    | 1 x 25W halogen      | 1 x 25W haloger |  |  |
| Smooth enamelled oven interior                    |                      |                 |  |  |
| Full glass inner door                             |                      | -               |  |  |
| Door glazing                                      | 4                    |                 |  |  |
| Number of shelf positions                         | 5                    |                 |  |  |
| softClose door                                    |                      |                 |  |  |
| PERFORMANCE / TECHNICAL INFORMATION               | MAIN                 | 2ND             |  |  |
| Cavity dimensions H x W x D (mm)                  | 357 x 480 x 415      | 166 x 480 x 426 |  |  |
| Product dimensions H x W x D (mm)                 | 888 x 59             | 4 x 550         |  |  |
| Nominal voltage (V) / Total connected loading (W) | 220-240              |                 |  |  |
| Cable length (cm) / Minimum Fuse Protection       | -13                  | 32A             |  |  |
| ENERGY EFFICIENCY CLASS <sup>1</sup>              | MAIN                 | 2ND             |  |  |
| Energy efficiency Index                           | 95.3                 | 120.3           |  |  |
| Energy efficiency class                           | A                    |                 |  |  |
| Energy consumption per cycle hot air (kWh)        | 0.81                 |                 |  |  |
| Energy consumption per cycle conventional (kWh)   | 0.97                 | 0.83            |  |  |
| Oven capacity (litres)                            | 71                   | 34              |  |  |
| Time to cook standard load (mins)                 | 44                   |                 |  |  |
| Largest baking sheet area (cm)                    | 1290                 | 1290            |  |  |
| STANDARD ACCESSORIES                              | MAIN                 | 2ND             |  |  |

■ Yes, model has this feature. – Feature not available for this model.

<sup>1</sup>According to Regulation (EU) No 65/2014 (models with integral microwave or steam only are exempt)

Data valid in this table as of October 2023. Subject to modification without prior notice.

## Double ovens specifications

| APPLIANCE TYPE Display family                       |                                | ILT-IN<br>2500  |                  | LT-IN<br>1500   |                 | UNDER<br> 500   |  |
|-----------------------------------------------------|--------------------------------|-----------------|------------------|-----------------|-----------------|-----------------|--|
| Model number                                        |                                | 7G5S0B          |                  | 5AOSOB          | NB535ABS0B      |                 |  |
| DESIGN CHARACTERISTICS                              | MAIN                           | 2ND             | MAIN             | 2ND             | MAIN            | 2ND             |  |
| Black glass with steel trim                         |                                | <b></b>         |                  |                 |                 |                 |  |
| Glass and metal fascia                              |                                | <br><b>=</b>    |                  |                 |                 |                 |  |
| lightControl illuminated dials                      |                                |                 |                  |                 |                 |                 |  |
| Standard bar handle                                 | •                              |                 |                  |                 |                 |                 |  |
| Telescopic shelf rail                               | 1 x varioClip                  |                 | 1 x varioClip    | _               | _               |                 |  |
| SAFETY FEATURES                                     | MAIN                           | 2ND             | MAIN             | 2ND             | MAIN            | 2ND             |  |
| Electronic control                                  | -                              | -               | -                | _               | _               | _               |  |
| Digital temperature display with proposal           | _                              | _               | _                | _               | _               | _               |  |
| Actual temperature display                          | _                              | _               | _                | _               | _               | _               |  |
| Heating up indicator                                |                                | _               |                  | _               |                 | _               |  |
| Residual heat indicator                             | <u>-</u>                       | _               | _                | _               | <u>-</u>        | _               |  |
| Control panel lock                                  | •                              |                 | •                |                 |                 |                 |  |
| Automatic safety switch off                         |                                |                 |                  |                 |                 |                 |  |
| Automatic on/off programmer                         | •                              | _               |                  | _               |                 | _               |  |
| FEATURES                                            | MAIN                           | 2ND             | MAIN             | 2ND             | MAIN            | 2ND             |  |
| Home Connect                                        | -                              | -               | -                | _               |                 | _               |  |
| cookControl                                         | 10                             | _               | 10               | _               | _               | _               |  |
| roastingSensor                                      | - IO                           |                 | -                | _               | _               | _               |  |
| CLEANING SYSTEM                                     | MAIN                           | 2ND             | MAIN             | 2ND             | MAIN            | 2ND             |  |
| Pyrolytic cleaning                                  | - WAIN                         |                 | -                | - ZND           | - WAIN          |                 |  |
| Back / roof / side ecoClean® liners                 | <b>=</b> / <b>=</b> / <b>=</b> | =/=/=           | <b>■</b> 1 – 1 – | ■/■/■           | ■1-1-           | =/=/=           |  |
| ecoClean® setting                                   | -/-/-                          |                 | -                | -               |                 | -/-/-           |  |
| PROGRAMMES / FUNCTIONS                              | MAIN                           | 2ND             | MAIN             | 2ND             | MAIN            | 2ND             |  |
| hotairGentle                                        | IVIAIN                         | ZND             | IVIAIN           |                 | IVIAIN          | ZND _           |  |
|                                                     | -                              |                 | -                |                 | <u> </u>        | _               |  |
| 3D hotAir cooking                                   |                                |                 | 1                |                 |                 |                 |  |
| Defrosting                                          | -                              | -               | -                | <u>-</u>        | <u>-</u>        | _               |  |
| Full width surface grill                            |                                | <b>I</b>        |                  | <b>=</b>        |                 |                 |  |
| Centre surface grill                                | -                              |                 | -                |                 | -               |                 |  |
| Hot air grilling                                    |                                | -               |                  | -               |                 | -               |  |
| coolStart                                           | -                              | -               | -                | -               | -               | -               |  |
| Pizza setting                                       | •                              | -               | -                | -               | -               | -               |  |
| Conventional top & bottom heating                   | •                              | •               | •                |                 |                 |                 |  |
| Bottom heat                                         |                                |                 | -                |                 | -               |                 |  |
| Low temperature cooking                             | -                              | -               | -                |                 | -               | -               |  |
| Rapid pre-heating                                   | •                              | -               | •                |                 |                 | -               |  |
| FEATURES                                            | MAIN                           | 2ND             | MAIN             | 2ND             | MAIN            | 2ND             |  |
| Electronic clock timer                              | •                              |                 | •                | •               |                 | •               |  |
| Internal light                                      | 1 x 25W halogen                | 1 x 25W halogen | 1 x 25W halogen  | 1 x 25W halogen | 1 x 25W halogen | 1 x 25W haloge  |  |
| Smooth enamelled oven interior                      |                                |                 | -                |                 |                 |                 |  |
| Full glass inner door                               |                                |                 |                  |                 |                 |                 |  |
| Door glazing                                        | 3                              | 3               | 2                | 3               | 2               | 3               |  |
| Number of shelf positions                           | 5                              | 3               | 5                | 3               | 3               | 3               |  |
| softClose door                                      | •                              | -               | -                | -               | -               | -               |  |
| PERFORMANCE / TECHNICAL INFORMATION                 | MAIN                           | 2ND             | MAIN             | 2ND             | MAIN            | 2ND             |  |
| Cavity dimensions H x W x D (mm)                    | 357 x 480 x 415                | 166 x 480 x 426 | 357 x 480 x 415  | 166 x 480 x 426 | 237 x 480 x 415 | 166 x 480 x 426 |  |
| Product dimensions H x W x D (mm)                   |                                | -               |                  | -               |                 | -               |  |
| Nominal voltage (V) / Total connected loading (W)   |                                | 10 / 6200       |                  | 0 / 6200        |                 | 0 / 5600        |  |
| Cable length (cm) / Minimum Fuse Protection         |                                | -   -           |                  | I –             |                 | I —             |  |
| ENERGY EFFICIENCY CLASS <sup>1</sup>                | MAIN                           | 2ND             | MAIN             | 2ND             | MAIN            | 2ND             |  |
| Energy efficiency Index                             | 95.3                           | 120.3           | 95.3             | 120.3           | 94.7            | 120.3           |  |
| Energy efficiency class                             | A                              | В               | A                | В               | A               | В               |  |
| Energy consumption per cycle hot air (kWh)          | 0.81                           | -               | 0.81             | -               | 0.71            | -               |  |
| Energy consumption per cycle conventional (kWh)     | 0.97                           | 0.83            | 0.97             | 0.83            | 0.80            | 0.83            |  |
| Oven capacity (litres)                              | 71                             | 34              | 71               | 34              | 47              | 34              |  |
| Time to cook standard load (mins)                   | 44                             | 45              | 44               | 45              | 45              | 45              |  |
|                                                     |                                |                 |                  |                 |                 |                 |  |
| Largest baking sheet area (cm) STANDARD ACCESSORIES | 1290<br>MAIN                   | 1290<br>2ND     | 1290<br>MAIN     | 1290<br>2ND     | 1290<br>MAIN    | 1290<br>2ND     |  |

Yes, model has this feature. – Feature not available for this model.

<sup>&</sup>lt;sup>1</sup> According to Regulation (EU) No 65/2014 (models with integral microwave or steam only are exempt)

Data valid in this table as of October 2023. Subject to modification without prior notice.

## Compact ovens