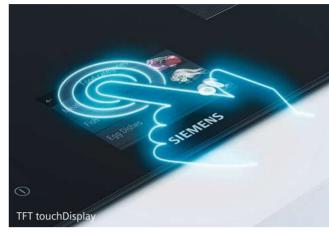

## Display options available for iQ700 single ovens and compact ovens

The iQ700 range oven menu comes with a high resolution TFT Touchdisplay in three different sizes. Each display type comes with products designed to complement each other and coordinate effortlessly in your kitchen. The high-contrast colour screen offers you smooth and intuitive navigation and lets you access everything you want and need by a simple touch. It is even easier to select the perfect settings, you can even access your 'favourites' directly from the main menu. Designed to serve one purpose: giving you full control.

## TFT Touchdisplay Pro

Our largest high-contrast colour display is easy to read from any angle, allowing you to operate your oven easily and comfortably.

## TFT Touchdisplay Plus

A smaller display but still with the same colour, high-contrast display, the TFT Touchdisplay Plus is the intuitive and satisfying control centre of your oven.

## **TFT Touchdisplay**

Our smallest display in the range but no less equipped to make your cooking experience effortless and help you get the most from your oven. Thanks to activeClean®, ecoClean®, ecoClean® Plus and humidClean by Siemens, cleaning your oven becomes simple and effortless.