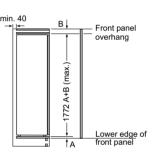

.

#### noFrost bottom fridge freezers KI85NNFF0G







The specified unit door dimensions are valid for a door gap of 4 mm.

#### lowFrost bottom fridge freezer KI87SAFE0G







The specified unit door dimensions are valid for a door gap of 4 mm.

#### lowFrost bottom fridge freezer KI86VVFE0G







The specified unit door dimensions are valid for a door gap of 4 mm.

#### lowFrost bottom fridge freezers KI87VVFE0G







The specified unit door dimensions are valid for a door gap of 4 mm.

#### lowFrost bottom fridge freezers KI87VVSE0G and KI87VNSE0G







The specified unit door dimensions are valid for a door gap of 4 mm.

#### 177cm fridges KI81RADEOG, KI81RAFEOG and KI82LAFFO







#### 177cm fridge KI81RVSF0G





#### 177cm freezers GI81NHCE0G, GI81NVEE0G and GI81NAEF0G







#### 122cm fridge KI41R2FE1







#### 87cm fridge and freezer KI21RVFE0 and GI21VAFE0







#### 87cm fridge KI21RNSE0







#### 82cm built-under fridges and freezer KU22LVFD0G, KU21RVFE0G and GU21NVFE0G









#### 82cm built-under fridge and freezer KU15LAFF0G and KU15RAFF0G



Space for electrical connection next to the appliance on the left or right-hand side. Ventilation space in the base.

#### 72cm freezer GI11VAFE0







# Cooling. Super efficient, super stylish

Elegant, functional and packed with technology, your new Siemens freestanding fridge freezer is going to become a talking point in your kitchen.

Whether you want an American Style fridge freezer that has wow-factor, a side by side fridge and freezer for extra space, or a single appliance, Siemens has a wide rang