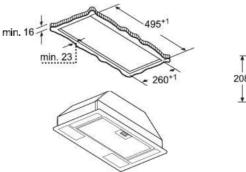

#### Pyramid chimney hoods LC94PBC50B and LC64PBC50B



#### Integrated design hood ☐97BAM60B



#### Integrated design hood ⊔67BAM60B





#### Telescopic hood LI97SA561B





#### Telescopic hood LI94MA531B

drawer can be adjusted

For installing the 90cm telescopic hood in a 90cm wide wall-hanging cupboard, a special wall-hanging cupboard from the kitchen unit manufacturer is required.



brackets are screwed onto the left and right of the kitchen unit. Installation in accordance with template.

#### Telescopic hood LI64MA531B







## Hood technical diagrams

#### Integrated hoods LE66MAC00B and LE63MAC00B



#### Canopy hood LB75565GB



#### Canopy hoods LB79585MGB and LB78574GB







#### Canopy hood LB55565GB







#### Canopy hood LB57574GB







#### Canopy hood LB53NAA30B







# Intelligent cooling appliances for long lasting freshness

Siemens built-in cooling appliances provide the ultimate way to store food flexibly and correctly for optimum freshness.

From our smallest built-in fridge to our most impressive, each appliance brings you more freshness and convenience. Now you are finally able to combine Siemens cooling appliances exactly the way you want – with the right combinations for every individual requirement, taste and kitchen design. Siemens built-in fridges, freezers and wine coolers come in a wide range of models so that you have full flexibility when planning your kitchen.



#### Siemens built-in cooling warranties:



All Siemens built-in cooling appliances listed in this brochure have a two year manufacturer's warranty as standard to prote