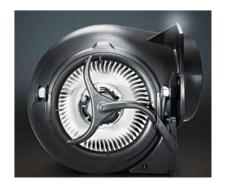

tion and performance

#### LONG LIFE REGENERATIVE FIITER\*

10 years

High odour reduction. Up to 3dB (A) sound reduction, Regenerated in the oven every 4 months recommended (2 hours, 200°C), Improved extraction performance

#### State-of-the-art efficiency with our iQ700 hoods with iQ drive.



Siemens iQ700 hoods feature innovative technology that saves energy. This is thanks to the highly efficient, durable brushless iQdrive motor which is powerful, but requires very little energy to run. Capable of handling odours and grease in the most challenging cooking situations, and specially designed to last longer. The brushless iQdrive motor at the heart of our selected iQ700 hoods is capable of extracting a measured value of up to 991m<sup>3</sup>/h in our most powerful hood\*. \*LC91KWW60B



<sup>\*</sup>CleanAir and Regenerative filters not available for all styles of hood. Additional module may be required to house the filter. Images for example only, different filters may come in a different size and style.



### Control two appliances with one: cookConnect.

Explore more seamless cooking experiences by using the cookConnect system to connect your hob and hood, so they work together effortlessly.



#### cookConnect system

Let your hob and hood work together with cookConnect by connecting the two appliances through the Home Connect App. Once connected just switch on the hob and the hood will start automatically. Smart sensors in the hood detect steam and odours to adjust and optimise the extraction rate to keep your kitchen fresh and the steam under control. In addition