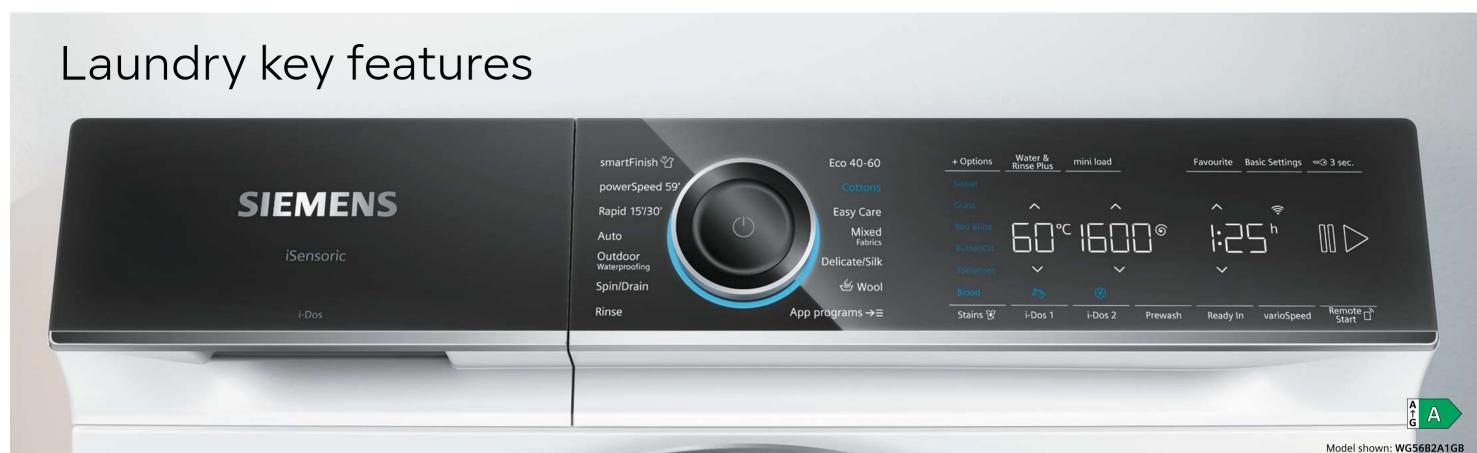

With intelligent iAroma technology, 3 key innovations are combined together in a high quality brewing unit to deliver truly sensational tasting beverages. These intuitive appliances stand out on any premium kitchen surface with their stunning design, elegant display panels and optimal usability. From the entry-level compact EQ300 models to the fine-tuned Wi-Fi-connected EQ900 models, rediscover your love for outstanding coffee with the Siemens EQ range.

### FT display

With a large, clear and colourful TFT display and disc control manage your drink preference easily and simply with our EQ900 S700 machine.

### superSilent

Optimised soundproofing enables the most remarkable noise reduction.

Perfect pleasure at the touch of a button: oneTouch function.

No matter what coffee speciality you desire, whether it is latte macchiato, creamy cappuccino or extrastrong espresso, thanks to the oneTouch Function your fully automatic coffee machine can serve you up pure coffee indulgence at the touch of a button.

## Built-under double oven NB535ABS0B

| Hob type                   | min. worktop thickne |       |  |
|----------------------------|----------------------|-------|--|
|                            | fitted               | flush |  |
| Induction hob              | 39 mm                | 40 mm |  |
| Full surface induction hob | 49 mm                | 50 mm |  |
| Gas hob                    | 29 mm                | 36 mm |  |
| Electric hob               | 29 mm                | 32 mm |  |

≥ 720

## Compact ovens CM778GNB1B, CM776G1B1B, CM736G1B1B and CM724G1B1B

## Compact oven CS736G1B1