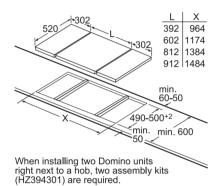

as hob EP9A6SB90



#### Gas hobs EC6A5HC90 and EC6A5PB90



#### Gas hob EB6B5PB60



#### Gas hob EP7A6QB90



#### Gas hob EP6A6HB20



Teppan yaki domino hob ET475FYB1E



#### flexInduction domino hob EX375FXB1E



#### Gas hob EC9A5SB90



#### Gas hobs EC7A5RB90 and EG7B5QB90



#### Wok domino gas hob ER3A6AB70



#### Domino gas hob ER3A6BB70



#### Domino hob combination installation

Below are diagrams showing the possible combinations for installing your Domino hob







When installing two or more Domino units side-by-side, one or more assembly kits are required (2 units = 1 assembly kit, 3 units = 2 assembly kits, etc).

When installing two or more Domino units side-by-side, one or more assembly kits are required (2 units = 1 assembly kit, 3 units = 2 assembly kits, etc).





If two or more elements are installed right next to one another, one or several installation kits are required (2 elements 1 installation kit, 3 elements 2 installation kits, etc.).

Cutout dimension (X) depending on the combination see table:

Domino combination possibilities with corresponding device and cutout dimensions

| LARCHIV       |     |     |     |     |     |     |  |
|---------------|-----|-----|-----|-----|-----|-----|--|
| Device width: | 302 | 392 | 602 | 710 | 812 | 912 |  |
| Width type:   | 30  | 40  | 60  | 70  | 80  | 90  |  |

| Device width: 30 | JZ 39 | 2 60 | 2 / 1 | 0 012 | 912  |      |  |
|------------------|-------|------|-------|-------|------|------|--|
| ABCDLX           |       |      |       |       |      |      |  |
| 2x30             | 302   | 302