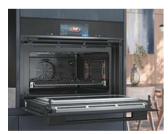

## **iQ** 700 HM778GMB1B

Single multi-function oven with integral microwave **Black with steel trim** 

Home Connect

| APPLIANCE TYPE                                                    | PYROLYTIC OVEN WITH INTEGRAL MICROWAVE |
|-------------------------------------------------------------------|----------------------------------------|
| Design family                                                     | iQ 700                                 |
| Model number                                                      | HM778GMB1B                             |
| DESIGN CHARACTERISTICS                                            |                                        |
| TFT Touchdisplay Pro                                              |                                        |
| TFT Touchdisplay Plus                                             | -                                      |
| TFT Touchdisplay                                                  | -                                      |
| softMove door opening and closing                                 |                                        |
| SAFETY FEATURES                                                   |                                        |
| Electronic control                                                |                                        |
| Digital temperature display with proposal                         | -                                      |
| Heating up indicator / Residual heat indicator                    | <b>I</b> /                             |
| Control panel lock / Automatic safety switch off                  | ■/■                                    |
| Door lock                                                         | -                                      |
| KEY FEATURES                                                      |                                        |
| Home Connect                                                      | _                                      |
| Oven assistant with Voice control                                 |                                        |
| varioSpeed                                                        | •                                      |
| cookControl / cookControl Plus / cookControl Pro                  | -1-1■                                  |
| roastingSensor / roastingSensor Plus                              | <b>-1</b> ■                            |
| Oven shelf positions                                              | 5                                      |
| CLEANING SYSTEM                                                   |                                        |
| activeClean® pyrolytic oven cleaning                              |                                        |
| humidClean Plus                                                   | •                                      |
| Back / roof / side ecoClean® Direct liners                        | -1-1-                                  |
| PROGRAMMES / FUNCTIONS                                            |                                        |
| Number of heating methods                                         | 21                                     |
| hotAir cooking (3D or 4D)                                         | 4D                                     |
| Microwave (number of combination options)                         | 5                                      |
| coolStart / fast preheat                                          | ■/■                                    |
| Full width surface grill / hotAir grilling / Centre surface grill |                                        |
| Pizza Setting / Bottom heat / Intensive heat                      | <b>■</b> /■/■                          |
| Conventional / Conventional gentle                                | ■/■                                    |
| Keep warm / Plate warming                                         | ■/■                                    |
| Low temperature cooking / Dehydrate                               | <b>■</b> /■                            |
| pulseSteam / fullSteam Plus                                       | -1-                                    |
| Dough proving / Reheating / Defrost                               | -1-1-                                  |
| PERFORMANCE / TECHNICAL INFORMATION                               |                                        |
| Product dimensions H x W x D (mm)                                 | 595 x 594 x 548                        |
| Cavity capacity (litres)                                          | 67                                     |
| Water tank volume (litres)                                        | -                                      |
| Maximum microwave power (W)1 / Number of power levels             | 800 / 5                                |
| Nominal voltage (volts)                                           | 220-240                                |
| Total connected loading (watts)                                   | 3600                                   |
| Cable length (cm)                                                 | 120                                    |
| Minimum fuse protection                                           | 16A                                    |
| Interior lights                                                   | -                                      |
| Door glazing                                                      | Quadruple                              |