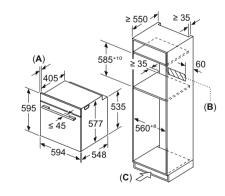

## **iQ** 700 HM778GMB1B

Single multi-function oven with integral microwave **Black with steel trim** 

Home Connect

| APPLIANCE TYPE                                                    | PYROLYTIC OVEN WITH INTEGRAL MICROWAVE |
|-------------------------------------------------------------------|----------------------------------------|
| Design family                                                     | iQ 700                                 |
| Model number                                                      | HM778GMB1B                             |
| DESIGN CHARACTERISTICS                                            |                                        |
| TFT Touchdisplay Pro                                              |                                        |
| TFT Touchdisplay Plus                                             | -                                      |
| TFT Touchdisplay                                                  | -                                      |
| softMove door opening and closing                                 |                                        |
| SAFETY FEATURES                                                   |                                        |
| Electronic control                                                |                                        |
| Digital temperature display with proposal                         | -                                      |
| Heating up indicator / Residual heat indicator                    | <b>I</b> /                             |
| Control panel lock / Automatic safety switch off                  | ■/■                                    |
| Door lock                                                         | -                                      |
| KEY FEATURES                                                      |                                        |
| Home Connect                                                      | _                                      |
| Oven assistant with Voice control                                 |                                        |
| varioSpeed                                                        | •                                      |
| cookControl / cookControl Plus / cookControl Pro                  | -1-1■                                  |
| roastingSensor / roastingSensor Plus                              | <b>-1</b> ■                            |
| Oven shelf positions                                              | 5                                      |
| CLEANING SYSTEM                                                   |                                        |
| activeClean® pyrolytic oven cleaning                              |                                        |
| humidClean Plus                                                   | •                                      |
| Back / roof / side ecoClean® Direct liners                        | -1-1-                                  |
| PROGRAMMES / FUNCTIONS                                            |                                        |
| Number of heating methods                                         | 21                                     |
| hotAir cooking (3D or 4D)                                         | 4D                                     |
| Microwave (number of combination options)                         | 5                                      |
| coolStart / fast preheat                                          | ■/■                                    |
| Full width surface grill / hotAir grilling / Centre surface grill |                                        |
| Pizza Setting / Bottom heat / Intensive heat                      | <b>■</b> /■/■                          |
| Conventional / Conventional gentle                                | ■/■                                    |
| Keep warm / Plate warming                                         | ■/■                                    |
| Low temperature cooking / Dehydrate                               | <b>■</b> /■                            |
| pulseSteam / fullSteam Plus                                       | -1-                                    |
| Dough proving / Reheating / Defrost                               | -1-1-                                  |
| PERFORMANCE / TECHNICAL INFORMATION                               |                                        |
| Product dimensions H x W x D (mm)                                 | 595 x 594 x 548                        |
| Cavity capacity (litres)                                          | 67                                     |
| Water tank volume (litres)                                        | -                                      |
| Maximum microwave power (W)1 / Number of power levels             | 800 / 5                                |
| Nominal voltage (volts)                                           | 220-240                                |
| Total connected loading (watts)                                   | 3600                                   |
| Cable length (cm)                                                 | 120                                    |
| Minimum fuse protection                                           | 16A                                    |
| Interior lights                                                   | -                                      |
| Door glazing                                                      | Quadruple                              |

## Single ovens specifications

| onigie overis specifications                                      |                                    |
|-------------------------------------------------------------------|------------------------------------|
| APPLIANCE TYPE                                                    | SINGLE OVEN WITH<br>STEAM FUNCTION |
| Design family                                                     | iQ 700                             |
| Model number                                                      | HS758G3B1B                         |
| DESIGN CHARACTERISTICS                                            |                                    |
| TFT Touchdisplay Pro                                              |                                    |
| TFT Touchdisplay Plus                                             | _                                  |
| TFT Touchdisplay                                                  | _                                  |
| softMove door opening and closing                                 |                                    |
| SAFETY FEATURES                                                   |                                    |
| Electronic control                                                |                                    |
| Digital temperature display with proposal                         |                                    |
| Heating up indicator / Residual heat indicator                    |                                    |
| Control panel lock / Automatic safety switch off                  |                                    |
| KEY FEATURES                                                      |                                    |
| Home Connect                                                      |                                    |
| Oven assistant with Voice control                                 |                                    |
| varioSpeed                                                        | <del>-</del>                       |
| cookControl / cookControl Plus / cookControl Pro                  |                                    |
|                                                                   | -1-1 <b>-</b><br>-1 <b>-</b>       |
| roastingSensor / roastingSensor Plus  Oven shelf positions        | 5                                  |
|                                                                   | 5                                  |
| CLEANING SYSTEM                                                   |                                    |
| activeClean® pyrolytic oven cleaning                              |                                    |
| humidClean Plus                                                   |                                    |
| Back / roof / side ecoClean® Direct liners                        | ecoClean® Plus                     |
| PROGRAMMES / FUNCTIONS                                            |                                    |
| Number of heating methods                                         | 22                                 |
| hotAir cooking (3D or 4D)                                         | 4D                                 |
| Microwave (number of combination options)                         | -                                  |
| coolStart / fast preheat                                          | ■/■                                |
| Full width surface grill / hotAir grilling / Centre surface grill | ■/■/■                              |
| Pizza Setting / Bottom heat / Intensive heat                      | ■1■1■                              |
| Conventional / Conventional gentle                                | ■/■                                |
| Keep warm / Plate warming                                         | <b>■</b> /■                        |
| Low temperature cooking / Dehydrate                               | ■1-                                |
| pulseSteam / fullSteam Plus                                       | -1■                                |
| Steam boost                                                       |                                    |
| Dough proving / Reheating / Defrost                               |                                    |
| PERFORMANCE / TECHNICAL INFORMATION                               |                                    |
| Product dimensions H x W x D (mm)                                 | 595 x 594 x 548                    |
| Cavity capacity (litres)                                          | 71                                 |
| Water tank volume (litres)                                        | 1                                  |
| Maximum microwave power (W)1 / Number of power levels             | -1-                                |
| Nominal voltage (volts)                                           | 220-240                            |
| Total connected loading (watts)                                   | 3600                               |
| Cable length (cm)                                                 | 120                                |
| Minimum fuse protection                                           | 16A                                |
|                                                                   |                                    |
| Interior lights                                                   |                                    |
| Interior lights Door glazing                                      |                                    |
| Door glazing                                                      |                                    |
| Door glazing STANDARD ACCESSORIES                                 | _                                  |
| Door glazing                                                      |                                    |