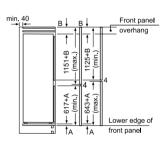

For Inverter models, the maximum setting offers a time limited boost option for heating liquids. To ensure optimal results and to protect the appliance, the microwave power output is reduced in stages over the first few minutes down to the next power level (600W). After a cooling period, the microwave boost option will be available once more.

## Double ovens

Home Connect

## iQ 500 MB578G5S6B

Double oven with activeClean® Black, stainless steel

2

## Double ovens specifications

| APPLIANCE TYPE                                    | BUILT-IN             |                 |  |  |
|---------------------------------------------------|----------------------|-----------------|--|--|
| Display family                                    | iQ 500<br>MB578G5S6B |                 |  |  |
| Model number DESIGN CHARACTERISTICS               | MAIN<br>WR2/8        | ZND<br>G220R    |  |  |
| Black glass with steel trim                       | IVIAIN               |                 |  |  |
| Glass and metal fascia                            |                      |                 |  |  |
| lightControl illuminated dials                    |                      |                 |  |  |
| Standard bar handle                               |                      |                 |  |  |
| Telescopic shelf rail                             | 1 x varioClip        |                 |  |  |
| SAFETY FEATURES                                   | MAIN                 | 2ND             |  |  |
| Electronic control                                |                      |                 |  |  |
| Digital temperature display with proposal         |                      |                 |  |  |
| Actual temperature display                        |                      |                 |  |  |
| Heating up indicator                              |                      |                 |  |  |
| Residual heat indicator                           |                      |                 |  |  |
| Control panel lock                                | -                    | -               |  |  |
| Automatic safety switch off                       | -                    |                 |  |  |
| Automatic on/off programmer                       |                      |                 |  |  |
| FEATURES                                          | MAIN                 | 2ND             |  |  |
| Home Connect                                      | -                    |                 |  |  |
| cookControl                                       | 30                   |                 |  |  |
| roastingSensor                                    |                      |                 |  |  |
| CLEANING SYSTEM                                   | MAIN                 | 2ND             |  |  |
| Pyrolytic cleaning                                |                      |                 |  |  |
| Back / roof / side ecoClean® liners               | -                    |                 |  |  |
| ecoClean® setting                                 | -                    |                 |  |  |
| PROGRAMMES / FUNCTIONS                            | MAIN                 | 2ND             |  |  |
| hotairGentle                                      |                      |                 |  |  |
| 3D hotAir cooking                                 |                      |                 |  |  |
| Defrosting                                        | -                    |                 |  |  |
| Full width surface grill                          |                      |                 |  |  |
| Centre surface grill                              | -                    | _               |  |  |
| Hot air grilling                                  |                      |                 |  |  |
| coolStart                                         | _                    |                 |  |  |
| Pizza setting Conventional top & bottom heating   | _                    |                 |  |  |
| Bottom heat                                       | _                    |                 |  |  |
| Low temperature cooking                           |                      | -               |  |  |
| Rapid pre-heating                                 |                      |                 |  |  |
| FEATURES                                          | MAIN                 | 2ND             |  |  |
| Electronic clock timer                            |                      |                 |  |  |
| Internal light                                    | 1 x 25W halogen      | 1 x 25W haloger |  |  |
| Smooth enamelled oven interior                    |                      |                 |  |  |
| Full glass inner door                             |                      | -               |  |  |
| Door glazing                                      | 4                    |                 |  |  |
| Number of shelf positions                         | 5                    |                 |  |  |
| softClose door                                    |                      |                 |  |  |
| PERFORMANCE / TECHNICAL INFORMATION               | MAIN                 | 2ND             |  |  |
| Cavity dimensions H x W x D (mm)                  | 357 x 480 x 415      | 166 x 480 x 426 |  |  |
| Product dimensions H x W x D (mm)                 | 888 x 59             | 4 x 550         |  |  |
| Nominal voltage (V) / Total connected loading (W) | 220-240              |                 |  |  |
| Cable length (cm) / Minimum Fuse Protection       | -13                  | 32A             |  |  |
| ENERGY EFFICIENCY CLASS <sup>1</sup>              | MAIN                 | 2ND             |  |  |
| Energy efficiency Index                           | 95.3                 | 120.3           |  |  |
| Energy efficiency class                           | A                    |                 |  |  |
| Energy consumption per cycle hot air (kWh)        | 0.81                 |                 |  |  |
| Energy consumption per cycle conventional (kWh)   | 0.97                 | 0.83            |  |  |
| Oven capacity (litres)                            | 71                   | 34              |  |  |
| Time to cook standard load (mins)                 | 44                   |                 |  |  |
| Largest baking sheet area (cm)                    | 1290                 | 1290            |  |  |
| STANDARD ACCESSORIES                              | MAIN                 | 2ND             |  |  |

■ Yes, model has this feature. – Feature not available for this model.

<sup>1</sup>According to Regulation (EU) No 65/2014 (models with integral microwave or steam only are exempt)

Data valid in this table as of October 2023. Subject to modification without prior notice.

## Double ovens specifications

| APPLIANCE TYPE Display family                       |                                | ILT-IN<br>2500  |                  | LT-IN<br>1500   |                 | UNDER<br> 500   |  |
|-----------------------------------------------------|--------------------------------|-----------------|------------------|-----------------|-----------------|-----------------|--|
| Model number                                        |                                | 7G5S0B          |                  | 5AOSOB          | NB535ABS0B      |                 |  |
| DESIGN CHARACTERISTICS                              | MAIN                           | 2ND             | MAIN             | 2ND             | MAIN            | 2ND             |  |
| Black glass with steel trim                         |                                | <b></b>         |                  |                 |                 |                 |  |
| Glass and metal fascia                              |                                | <br><b>=</b>    |                  |                 |                 |                 |  |
| lightControl illuminated dials                      |                                |                 |                  |                 |                 |                 |  |
| Standard bar handle                                 | •                              |                 |                  |                 |                 |                 |  |
| Telescopic shelf rail                               | 1 x varioClip                  |                 | 1 x varioClip    | _               | _               |                 |  |
| SAFETY FEATURES                                     | MAIN                           | 2ND             | MAIN             | 2ND             | MAIN            | 2ND             |  |
| Electronic control                                  | -                              | -               | -                | _               | _               | _               |  |
| Digital temperature display with proposal           | _                              | _               | _                | _               | _               | _               |  |
| Actual temperature display                          | _                              | _               | _                | _               | _               | _               |  |
| Heating up indicator                                |                                | _               |                  | _               |                 | _               |  |
| Residual heat indicator                             | <u>-</u>                       | _               | _                | _               | <u>-</u>        | _               |  |
| Control panel lock                                  | •                              |                 | •                |                 |                 |                 |  |
| Automatic safety switch off                         |                                |                 |                  |                 |                 |                 |  |
| Automatic on/off programmer                         | •                              | _               |                  | _               |                 | _               |  |
| FEATURES                                            | MAIN                           | 2ND             | MAIN             | 2ND             | MAIN            | 2ND             |  |
| Home Connect                                        | -                              | -               | -                | _               |                 | _               |  |
| cookControl                                         | 10                             | _               | 10               | _               | _               | _               |  |
| roastingSensor                                      | - IO                           |                 | -                | _               | _               | _               |  |
| CLEANING SYSTEM                                     | MAIN                           | 2ND             | MAIN             | 2ND             | MAIN            | 2ND             |  |
| Pyrolytic cleaning                                  | - WAIN                         |                 | -                | - ZND           | - WAIN          |                 |  |
| Back / roof / side ecoClean® liners                 | <b>=</b> / <b>=</b> / <b>=</b> | =/=/=           | <b>■</b> 1 – 1 – | ■/■/■           | ■1-1-           | =/=/=           |  |
| ecoClean® setting                                   | -/-/-                          |                 | -                | -               |                 | -/-/-           |  |
| PROGRAMMES / FUNCTIONS                              | MAIN                           | 2ND             | MAIN             | 2ND             | MAIN            | 2ND             |  |
| hotairGentle                                        | IVIAIN                         | ZND             | IVIAIN           |                 | IVIAIN          | ZND _           |  |
|                                                     | -                              |                 | -                |                 | <u> </u>        | _               |  |
| 3D hotAir cooking                                   |                                |                 | 1                |                 |                 |                 |  |
| Defrosting                                          | -                              | -               | -                | <u>-</u>        | <u>-</u>        | _               |  |
| Full width surface grill                            |                                | <b>I</b>        |                  | <b>=</b>        |                 |                 |  |
| Centre surface grill                                | -                              |                 | -                |                 | -               |                 |  |
| Hot air grilling                                    |                                | -               |                  | -               |                 | -               |  |
| coolStart                                           | -                              | -               | -                | -               | -               | -               |  |
| Pizza setting                                       | •                              | -               | -                | -               | -               | -               |  |
| Conventional top & bottom heating                   | •                              | •               | •                |                 |                 |                 |  |
| Bottom heat                                         |                                |                 | -                |                 | -               |                 |  |
| Low temperature cooking                             | -                              | -               | -                |                 | -               | -               |  |
| Rapid pre-heating                                   | •                              | -               | •                |                 |                 | -               |  |
| FEATURES                                            | MAIN                           | 2ND             | MAIN             | 2ND             | MAIN            | 2ND             |  |
| Electronic clock timer                              | •                              |                 | •                | •               |                 | •               |  |
| Internal light                                      | 1 x 25W halogen                | 1 x 25W halogen | 1 x 25W halogen  | 1 x 25W halogen | 1 x 25W halogen | 1 x 25W haloge  |  |
| Smooth enamelled oven interior                      |                                |                 | -                |                 |                 |                 |  |
| Full glass inner door                               |                                |                 |                  |                 |                 |                 |  |
| Door glazing                                        | 3                              | 3               | 2                | 3               | 2               | 3               |  |
| Number of shelf positions                           | 5                              | 3               | 5                | 3               | 3               | 3               |  |
| softClose door                                      | •                              | -               | -                | -               | -               | -               |  |
| PERFORMANCE / TECHNICAL INFORMATION                 | MAIN                           | 2ND             | MAIN             | 2ND             | MAIN            | 2ND             |  |
| Cavity dimensions H x W x D (mm)                    | 357 x 480 x 415                | 166 x 480 x 426 | 357 x 480 x 415  | 166 x 480 x 426 | 237 x 480 x 415 | 166 x 480 x 426 |  |
| Product dimensions H x W x D (mm)                   |                                | -               |                  | -               |                 | -               |  |
| Nominal voltage (V) / Total connected loading (W)   |                                | 10 / 6200       |                  | 0 / 6200        |                 | 0 / 5600        |  |
| Cable length (cm) / Minimum Fuse Protection         |                                | -   -           |                  | I –             |                 | I —             |  |
| ENERGY EFFICIENCY CLASS <sup>1</sup>                | MAIN                           | 2ND             | MAIN             | 2ND             | MAIN            | 2ND             |  |
| Energy efficiency Index                             | 95.3                           | 120.3           | 95.3             | 120.3           | 94.7            | 120.3           |  |
| Energy efficiency class                             | A                              | В               | A                | В               | A               | В               |  |
| Energy consumption per cycle hot air (kWh)          | 0.81                           | -               | 0.81             | -               | 0.71            | -               |  |
| Energy consumption per cycle conventional (kWh)     | 0.97                           | 0.83            | 0.97             | 0.83            | 0.80            | 0.83            |  |
| Oven capacity (litres)                              | 71                             | 34              | 71               | 34              | 47              | 34              |  |
| Time to cook standard load (mins)                   | 44                             | 45              | 44               | 45              | 45              | 45              |  |
|                                                     |                                |                 |                  |                 |                 |                 |  |
| Largest baking sheet area (cm) STANDARD ACCESSORIES | 1290<br>MAIN                   | 1290<br>2ND     | 1290<br>MAIN     | 1290<br>2ND     | 1290<br>MAIN    | 1290<br>2ND     |  |

Yes, model has this feature. – Feature not available for this model.

<sup>&</sup>lt;sup>1</sup> According to Regulation (EU) No 65/2014 (models with integral microwave or steam only are exempt)

Data valid in this table as of October 2023. Subject to modification without prior notice.

## Compact ovens