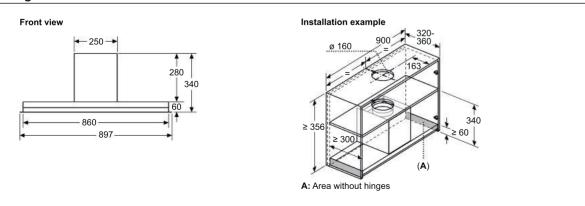

ance min. 650 mm (recommended)
- Left/right clearance between appliance and wall/adjacent upper cabinet min. 500 mm
- Clearance between appliance frame and wall min. 50 mm

#### Island chimney hood LF91BUV50B

336

ø150 → ø180 ←







#### Island chimney hood LF97GBM50B







### Hood technical diagrams

#### Angled chimney hood LC91KWW60B



#### Angled chimney hoods LC87KHM60B and LC67KHM60B



#### Box chimney hood LC91BUV50B



#### Box chimney hoods LC97BHM50B, LC77BHM50B and LC67BHM50B



#### Box chimney hoods LC94BBC50B and LC64BBC50B



### Hood technical diagrams

#### Curved glass chimney hoods LC97AFM50B and LC67AFM50B



#### Slim pyramid chimney hoods LC97QFM50B and LC67QFM50B



#### Pyramid chimney hoods LC94PBC50B and LC64PBC50B



#### Integrated design hood ☐97BAM60B



#### Integrated design hood ⊔67BAM60B





#### Telescopic hood LI97SA561B





#### Telescopic hood LI94MA531B

drawer can be adjusted

For installing the 90cm telescopic hood in a 90cm wide wall-hanging cupboard, a special wall-hanging cupboard from the kitchen unit manufacturer is required.



brackets are screwed onto the left and right of the kitchen unit. Installation in accordance with template.

#### Telescopic hood LI64MA531B







## Hood technical diagrams

#### Integrated hoods LE66MAC00B and LE63MAC00B



#### Canopy hood LB75565GB



#### Canopy hoods LB79585MGB and LB78574GB







#### Canopy hood LB55565GB







#### Canopy hood LB57574GB







#### Canopy hood LB53NAA30B







# Intelligent cooling appliances for long lasting freshness

Siemens built-in cooling appl