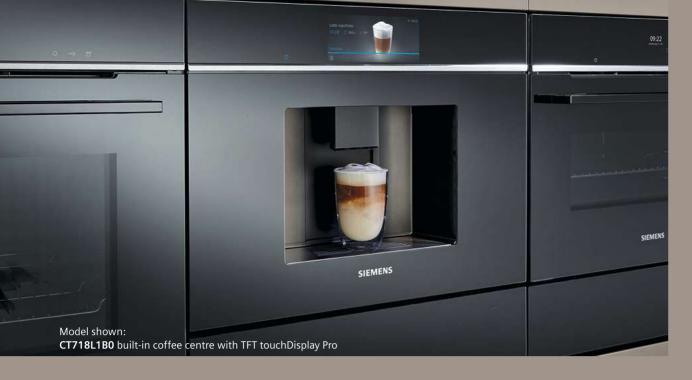

If coffee is your passion, then why not opt for the Siemens coffee centre – designed to coordinate with the iQ700 range, this versatile machine will provide a variety of specialist coffees at the touch of a button.

All single ovens, compact ovens and coffee machine included on these pages feature Home Connect (excluding BF722L1B1B and CE732GXB1B)

| Compact Ovens (45cm) with activeClean (pyrolytic/self-cleaning)                                                                                 | Compact Ovens (45cm)<br>with ecoClean (non-pyrolytic)<br>(excluding CM724G1B1B)                  |                                                                                             | Compact Microwave                                                    | Coffee Centre                                                |                                                                         |
|-------------------------------------------------------------------------------------------------------------------------------------------------|--------------------------------------------------------------------------------------------------|---------------------------------------------------------------------------------------------|----------------------------------------------------------------------|--------------------------------------------------------------|-------------------------------------------------------------------------|
| Microwave                                                                                                                                       | Microwave                                                                                        | Steam                                                                                       | Microwave                                                            | Microwave with grill                                         |                                                                         |
| CM778GNB1B ©  • Cooking functions: 21  • 4D hotAir  • cookControl Pro  • roastingSensor Plus  • bakingSensor Plus  • varioSpeed  • activeClean® |                                                                                                  |                                                                                             |                                                                      |                                                              | ct718L1B0 o doubleCup coffeeWorld aromaSelect ceramDrive autoMilk Clean |
| CM776G1B1B • Cooking functions: 19 • 4D hotAir • cookControl Pro • varioSpeed • activeClean®                                                    | CM736G1B1B • Cooking functions: 19 • 4D hotAir • cookControl Pro • varioSpeed • ecoClean         | CS736G1B1 • Cooking functions: 21 • 4D hotAir • cookControl Pro • fullSteam Plus • ecoClean |                                                                      |                                                              |                                                                         |
|                                                                                                                                                 | CM724G1B1B O  Cooking functions: 15  2D hotAir  cookControl Pro varioSpeed ecoClean not included |                                                                                             | CE732GXB1B  • cookControl 10  • 1000 Watts maximum  • Grill function | BF722L1B1B • cookControl 7 • 900 Watts maximum • Left hinged |                                                                         |