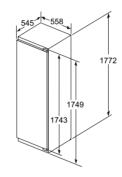

For Inverter models, the maximum setting offers a time limited boost option for heating liquids. To ensure optimal results and to protect the appliance, the microwave power output is reduced in stages over the first few minutes down to the next power level (600W). After a cooling period, the microwave boost option will be available once more.

## Double ovens

Home Connect

## iQ 500 MB578G5S6B

Double oven with activeClean® Black, stainless steel

2

## Double ovens specifications

| APPLIANCE TYPE                                    | BUILT-IN             |                 |  |  |
|---------------------------------------------------|----------------------|-----------------|--|--|
| Display family                                    | iQ 500<br>MB578G5S6B |                 |  |  |
| Model number DESIGN CHARACTERISTICS               | MAIN<br>WR2/8        | ZND<br>G220R    |  |  |
| Black glass with steel trim                       | IVIAIN               |                 |  |  |
| Glass and metal fascia                            |                      |                 |  |  |
| lightControl illuminated dials                    |                      |                 |  |  |
| Standard bar handle                               |                      |                 |  |  |
| Telescopic shelf rail                             | 1 x varioClip        |                 |  |  |
| SAFETY FEATURES                                   | MAIN                 | 2ND             |  |  |
| Electronic control                                |                      |                 |  |  |
| Digital temperature display with proposal         |                      |                 |  |  |
| Actual temperature display                        |                      |                 |  |  |
| Heating up indicator                              |                      |                 |  |  |
| Residual heat indicator                           |                      |                 |  |  |
| Control panel lock                                | -                    | -               |  |  |
| Automatic safety switch off                       | -                    |                 |  |  |
| Automatic on/off programmer                       |                      |                 |  |  |
| FEATURES                                          | MAIN                 | 2ND             |  |  |
| Home Connect                                      | -                    |                 |  |  |
| cookControl                                       | 30                   |                 |  |  |
| roastingSensor                                    |                      |                 |  |  |
| CLEANING SYSTEM                                   | MAIN                 | 2ND             |  |  |
| Pyrolytic cleaning                                |                      |                 |  |  |
| Back / roof / side ecoClean® liners               | -                    |                 |  |  |
| ecoClean® setting                                 | -                    |                 |  |  |
| PROGRAMMES / FUNCTIONS                            | MAIN                 | 2ND             |  |  |
| hotairGentle                                      |                      |                 |  |  |
| 3D hotAir cooking                                 |                      |                 |  |  |
| Defrosting                                        | -                    |                 |  |  |
| Full width surface grill                          |                      |                 |  |  |
| Centre surface grill                              | -                    | _               |  |  |
| Hot air grilling                                  |                      |                 |  |  |
| coolStart                                         | _                    |                 |  |  |
| Pizza setting Conventional top & bottom heating   | _                    |                 |  |  |
| Bottom heat                                       | _                    |                 |  |  |
| Low temperature cooking                           |                      | -               |  |  |
| Rapid pre-heating                                 |                      |                 |  |  |
| FEATURES                                          | MAIN                 | 2ND             |  |  |
| Electronic clock timer                            |                      |                 |  |  |
| Internal light                                    | 1 x 25W halogen      | 1 x 25W haloger |  |  |
| Smooth enamelled oven interior                    |                      |                 |  |  |
| Full glass inner door                             |                      | -               |  |  |
| Door glazing                                      | 4                    |                 |  |  |
| Number of shelf positions                         | 5                    |                 |  |  |
| softClose door                                    |                      |                 |  |  |
| PERFORMANCE / TECHNICAL INFORMATION               | MAIN                 | 2ND             |  |  |
| Cavity dimensions H x W x D (mm)                  | 357 x 480 x 415      | 166 x 480 x 426 |  |  |
| Product dimensions H x W x D (mm)                 | 888 x 59             | 4 x 550         |  |  |
| Nominal voltage (V) / Total connected loading (W) | 220-240              |                 |  |  |
| Cable length (cm) / Minimum Fuse Protection       | -13                  | 32A             |  |  |
| ENERGY EFFICIENCY CLASS <sup>1</sup>              | MAIN                 | 2ND             |  |  |
| Energy efficiency Index                           | 95.3                 | 120.3           |  |  |
| Energy efficiency class                           | A                    |                 |  |  |
| Energy consumption per cycle hot air (kWh)        | 0.81                 |                 |  |  |
| Energy consumption per cycle conventional (kWh)   | 0.97                 | 0.83            |  |  |
| Oven capacity (litres)                            | 71                   | 34              |  |  |
| Time to cook standard load (mins)                 | 44                   |                 |  |  |
| Largest baking sheet area (cm)                    | 1290                 | 1290            |  |  |
| STANDARD ACCESSORIES                              | MAIN                 | 2ND             |  |  |

■ Yes, model has this feature. – Feature not available for this model.

<sup>1</sup>According to Regulation (EU) No 65/2014 (models with integral microwave or steam only are exempt)

Data valid in this table as of October 2023. Subject to modification without prior notice.

## Double ovens specifications

| APPLIANCE TYPE Display family                       |                                | ILT-IN<br>2500  |                  | LT-IN<br>1500   |                 | UNDER<br> 500   |  |
|-----------------------------------------------------|--------------------------------|-----------------|------------------|-----------------|-----------------|-----------------|--|
| Model number                                        |                                | 7G5S0B          |                  | 5AOSOB          | NB535ABS0B      |                 |  |
| DESIGN CHARACTERISTICS                              | MAIN                           | 2ND             | MAIN             | 2ND             | MAIN            | 2ND             |  |
| Black glass with steel trim                         |                                | <b></b>         |                  |                 |                 |                 |  |
| Glass and metal fascia                              |                                | <br><b>=</b>    |                  |                 |                 |                 |  |
| lightControl illuminated dials                      |                                |                 |                  |                 |                 |                 |  |
| Standard bar handle                                 | •                              |                 |                  |                 |                 |                 |  |
| Telescopic shelf rail                               | 1 x varioClip                  |                 | 1 x varioClip    | _               | _               |                 |  |
| SAFETY FEATURES                                     | MAIN                           | 2ND             | MAIN             | 2ND             | MAIN            | 2ND             |  |
| Electronic control                                  | -                              | -               | -                | _               | _               | _               |  |
| Digital temperature display with proposal           | _                              | _               | _                | _               | _               | _               |  |
| Actual temperature display                          | _                              | _               | _                | _               | _               | _               |  |
| Heating up indicator                                |                                | _               |                  | _               |                 | _               |  |
| Residual heat indicator                             | <u>-</u>                       | _               | _                | _               | <u>-</u>        | _               |  |
| Control panel lock                                  | •                              |                 | •                |                 |                 |                 |  |
| Automatic safety switch off                         |                                |                 |                  |                 |                 |                 |  |
| Automatic on/off programmer                         | •                              | _               |                  | _               |                 | _               |  |
| FEATURES                                            | MAIN                           | 2ND             | MAIN             | 2ND             | MAIN            | 2ND             |  |
| Home Connect                                        | -                              | -               | -                | _               |                 | _               |  |
| cookControl                                         | 10                             | _               | 10               | _               | _               | _               |  |
| roastingSensor                                      | - IO                           |                 | -                | _               | _               | _               |  |
| CLEANING SYSTEM                                     | MAIN                           | 2ND             | MAIN             | 2ND             | MAIN            | 2ND             |  |
| Pyrolytic cleaning                                  | - WAIN                         |                 | -                | - ZND           | - WAIN          |                 |  |
| Back / roof / side ecoClean® liners                 | <b>=</b> / <b>=</b> / <b>=</b> | =/=/=           | <b>■</b> 1 – 1 – | ■/■/■           | ■1-1-           | =/=/=           |  |
| ecoClean® setting                                   | -/-/-                          |                 | -                | -               |                 | -/-/-           |  |
| PROGRAMMES / FUNCTIONS                              | MAIN                           | 2ND             | MAIN             | 2ND             | MAIN            | 2ND             |  |
| hotairGentle                                        | IVIAIN                         | ZND             | IVIAIN           |                 | IVIAIN          | ZND _           |  |
|                                                     | -                              |                 | -                |                 | <u> </u>        | _               |  |
| 3D hotAir cooking                                   |                                |                 | 1                |                 |                 |                 |  |
| Defrosting                                          | -                              | -               | -                | <u>-</u>        | <u>-</u>        | _               |  |
| Full width surface grill                            |                                | <b>I</b>        |                  | <b>=</b>        |                 |                 |  |
| Centre surface grill                                | -                              |                 | -                |                 | -               |                 |  |
| Hot air grilling                                    |                                | -               |                  | -               |                 | -               |  |
| coolStart                                           | -                              | -               | -                | -               | -               | -               |  |
| Pizza setting                                       | •                              | -               | -                | -               | -               | -               |  |
| Conventional top & bottom heating                   | •                              | •               | •                |                 |                 |                 |  |
| Bottom heat                                         |                                |                 | -                |                 | -               |                 |  |
| Low temperature cooking                             | -                              | -               | -                |                 | -               | -               |  |
| Rapid pre-heating                                   | •                              | -               | •                |                 |                 | -               |  |
| FEATURES                                            | MAIN                           | 2ND             | MAIN             | 2ND             | MAIN            | 2ND             |  |
| Electronic clock timer                              | •                              |                 | •                | •               |                 | •               |  |
| Internal light                                      | 1 x 25W halogen                | 1 x 25W halogen | 1 x 25W halogen  | 1 x 25W halogen | 1 x 25W halogen | 1 x 25W haloge  |  |
| Smooth enamelled oven interior                      |                                |                 | -                |                 |                 |                 |  |
| Full glass inner door                               |                                |                 |                  |                 |                 |                 |  |
| Door glazing                                        | 3                              | 3               | 2                | 3               | 2               | 3               |  |
| Number of shelf positions                           | 5                              | 3               | 5                | 3               | 3               | 3               |  |
| softClose door                                      | •                              | -               | -                | -               | -               | -               |  |
| PERFORMANCE / TECHNICAL INFORMATION                 | MAIN                           | 2ND             | MAIN             | 2ND             | MAIN            | 2ND             |  |
| Cavity dimensions H x W x D (mm)                    | 357 x 480 x 415                | 166 x 480 x 426 | 357 x 480 x 415  | 166 x 480 x 426 | 237 x 480 x 415 | 166 x 480 x 426 |  |
| Product dimensions H x W x D (mm)                   |                                | -               |                  | -               |                 | -               |  |
| Nominal voltage (V) / Total connected loading (W)   |                                | 10 / 6200       |                  | 0 / 6200        |                 | 0 / 5600        |  |
| Cable length (cm) / Minimum Fuse Protection         |                                | -   -           |                  | I –             |                 | I —             |  |
| ENERGY EFFICIENCY CLASS <sup>1</sup>                | MAIN                           | 2ND             | MAIN             | 2ND             | MAIN            | 2ND             |  |
| Energy efficiency Index                             | 95.3                           | 120.3           | 95.3             | 120.3           | 94.7            | 120.3           |  |
| Energy efficiency class                             | A                              | В               | A                | В               | A               | В               |  |
| Energy consumption per cycle hot air (kWh)          | 0.81                           | -               | 0.81             | -               | 0.71            | -               |  |
| Energy consumption per cycle conventional (kWh)     | 0.97                           | 0.83            | 0.97             | 0.83            | 0.80            | 0.83            |  |
| Oven capacity (litres)                              | 71                             | 34              | 71               | 34              | 47              | 34              |  |
| Time to cook standard load (mins)                   | 44                             | 45              | 44               | 45              | 45              | 45              |  |
|                                                     |                                |                 |                  |                 |                 |                 |  |
| Largest baking sheet area (cm) STANDARD ACCESSORIES | 1290<br>MAIN                   | 1290<br>2ND     | 1290<br>MAIN     | 1290<br>2ND     | 1290<br>MAIN    | 1290<br>2ND     |  |

Yes, model has this feature. – Feature not available for this model.

<sup>&</sup>lt;sup>1</sup> According to Regulation (EU) No 65/2014 (models with integral microwave or steam only are exempt)

Data valid in this table as of October 2023. Subject to modification without prior notice.

## Compact ovens