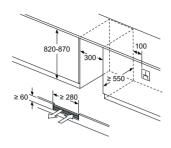

For Inverter models, the maximum setting offers a time limited boost option for heating liquids. To ensure optimal results and to protect the appliance, the microwave power output is reduced in stages over the first few minutes down to the next power level (600W). After a cooling period, the microwave boost option will be available once more.

## Double ovens

Home Connect

## iQ 500 MB578G5S6B

Double oven with activeClean® Black, stainless steel

2

## Double ovens specifications

| APPLIANCE TYPE                                    | BUILT-IN             |                 |  |  |
|---------------------------------------------------|----------------------|-----------------|--|--|
| Display family                                    | iQ 500<br>MB578G5S6B |                 |  |  |
| Model number DESIGN CHARACTERISTICS               | MAIN<br>WR2/8        | ZND<br>G220R    |  |  |
| Black glass with steel trim                       | IVIAIN               |                 |  |  |
| Glass and metal fascia                            |                      |                 |  |  |
| lightControl illuminated dials                    |                      |                 |  |  |
| Standard bar handle                               |                      |                 |  |  |
| Telescopic shelf rail                             | 1 x varioClip        |                 |  |  |
| SAFETY FEATURES                                   | MAIN                 | 2ND             |  |  |
| Electronic control                                |                      |                 |  |  |
| Digital temperature display with proposal         |                      |                 |  |  |
| Actual temperature display                        |                      |                 |  |  |
| Heating up indicator                              |                      |                 |  |  |
| Residual heat indicator                           |                      |                 |  |  |
| Control panel lock                                | -                    | -               |  |  |
| Automatic safety switch off                       | -                    |                 |  |  |
| Automatic on/off programmer                       |                      |                 |  |  |
| FEATURES                                          | MAIN                 | 2ND             |  |  |
| Home Connect                                      | -                    |                 |  |  |
| cookControl                                       | 30                   |                 |  |  |
| roastingSensor                                    |                      |                 |  |  |
| CLEANING SYSTEM                                   | MAIN                 | 2ND             |  |  |
| Pyrolytic cleaning                                |                      |                 |  |  |
| Back / roof / side ecoClean® liners               | -                    |                 |  |  |
| ecoClean® setting                                 | -                    |                 |  |  |
| PROGRAMMES / FUNCTIONS                            | MAIN                 | 2ND             |  |  |
| hotairGentle                                      |                      |                 |  |  |
| 3D hotAir cooking                                 |                      |                 |  |  |
| Defrosting                                        | -                    |                 |  |  |
| Full width surface grill                          |                      |                 |  |  |
| Centre surface grill                              | -                    | _               |  |  |
| Hot air grilling                                  |                      |                 |  |  |
| coolStart                                         | _                    |                 |  |  |
| Pizza setting Conventional top & bottom heating   | _                    |                 |  |  |
| Bottom heat                                       | _                    |                 |  |  |
| Low temperature cooking                           |                      | -               |  |  |
| Rapid pre-heating                                 |                      |                 |  |  |
| FEATURES                                          | MAIN                 | 2ND             |  |  |
| Electronic clock timer                            |                      |                 |  |  |
| Internal light                                    | 1 x 25W halogen      | 1 x 25W haloger |  |  |
| Smooth enamelled oven interior                    |                      |                 |  |  |
| Full glass inner door                             |                      | -               |  |  |
| Door glazing                                      | 4                    |                 |  |  |
| Number of shelf positions                         | 5                    |                 |  |  |
| softClose door                                    |                      |                 |  |  |
| PERFORMANCE / TECHNICAL INFORMATION               | MAIN                 | 2ND             |  |  |
| Cavity dimensions H x W x D (mm)                  | 357 x 480 x 415      | 166 x 480 x 426 |  |  |
| Product dimensions H x W x D (mm)                 | 888 x 59             | 4 x 550         |  |  |
| Nominal voltage (V) / Total connected loading (W) | 220-240              |                 |  |  |
| Cable length (cm) / Minimum Fuse Protection       | -13                  | 32A             |  |  |
| ENERGY EFFICIENCY CLASS <sup>1</sup>              | MAIN                 | 2ND             |  |  |
| Energy efficiency Index                           | 95.3                 | 120.3           |  |  |
| Energy efficiency class                           | A                    |                 |  |  |
| Energy consumption per cycle hot air (kWh)        | 0.81                 |                 |  |  |
| Energy consumption per cycle conventional (kWh)   | 0.97                 | 0.83            |  |  |
| Oven capacity (litres)                            | 71                   | 34              |  |  |
| Time to cook standard load (mins)                 | 44                   |                 |  |  |
| Largest baking sheet area (cm)                    | 1290                 | 1290            |  |  |
| STANDARD ACCESSORIES                              | MAIN                 | 2ND             |  |  |

■ Yes, model has this feature. – Feature not available for this model.

<sup>1</sup>According to Regulation (EU) No 65/2014 (models with integral microwave or steam only are exempt)

Data valid in this table as of October 2023. Subject to modification without prior notice.

## Double ovens specifications

| APPLIANCE TYPE Display family                       |                                | ILT-IN<br>2500  |                  | LT-IN<br>1500   |                 | UNDER<br> 500   |  |
|-----------------------------------------------------|--------------------------------|-----------------|------------------|-----------------|-----------------|-----------------|--|
| Model number                                        |                                | 7G5S0B          |                  | 5AOSOB          | NB535ABS0B      |                 |  |
| DESIGN CHARACTERISTICS                              | MAIN                           | 2ND             | MAIN             | 2ND             | MAIN            | 2ND             |  |
| Black glass with steel trim                         |                                | <b></b>         |                  |                 |                 |                 |  |
| Glass and metal fascia                              |                                | <br><b>=</b>    |                  |                 |                 |                 |  |
| lightControl illuminated dials                      |                                |                 |                  |                 |                 |                 |  |
| Standard bar handle                                 | •                              |                 |                  |                 |                 |                 |  |
| Telescopic shelf rail                               | 1 x varioClip                  |                 | 1 x varioClip    | _               | _               |                 |  |
| SAFETY FEATURES                                     | MAIN                           | 2ND             | MAIN             | 2ND             | MAIN            | 2ND             |  |
| Electronic control                                  | -                              | -               | -                | _               | _               | _               |  |
| Digital temperature display with proposal           | _                              | _               | _                | _               | _               | _               |  |
| Actual temperature display                          | _                              | _               | _                | _               | _               | _               |  |
| Heating up indicator                                |                                | _               |                  | _               |                 | _               |  |
| Residual heat indicator                             | <u>-</u>                       | _               | _                | _               | <u>-</u>        | _               |  |
| Control panel lock                                  | •                              |                 | •                |                 |                 |                 |  |
| Automatic safety switch off                         |                                |                 |                  |                 |                 |                 |  |
| Automatic on/off programmer                         | •                              | _               |                  | _               |                 | _               |  |
| FEATURES                                            | MAIN                           | 2ND             | MAIN             | 2ND             | MAIN            | 2ND             |  |
| Home Connect                                        | -                              | -               | -                | _               |                 | _               |  |
| cookControl                                         | 10                             | _               | 10               | _               | _               | _               |  |
| roastingSensor                                      | - IO                           |                 | -                | _               | _               | _               |  |
| CLEANING SYSTEM                                     | MAIN                           | 2ND             | MAIN             | 2ND             | MAIN            | 2ND             |  |
| Pyrolytic cleaning                                  | - WAIN                         |                 | -                | - ZND           | - WAIN          |                 |  |
| Back / roof / side ecoClean® liners                 | <b>=</b> / <b>=</b> / <b>=</b> | =/=/=           | <b>■</b> 1 – 1 – | ■/■/■           | ■1-1-           | =/=/=           |  |
| ecoClean® setting                                   | -/-/-                          |                 | -                | -               |                 | -/-/-           |  |
| PROGRAMMES / FUNCTIONS                              | MAIN                           | 2ND             | MAIN             | 2ND             | MAIN            | 2ND             |  |
| hotairGentle                                        | IVIAIN                         | ZND             | IVIAIN           |                 | IVIAIN          | ZND _           |  |
|                                                     | -                              |                 | -                |                 | <u> </u>        | _               |  |
| 3D hotAir cooking                                   |                                |                 | 1                |                 |                 |                 |  |
| Defrosting                                          | -                              | -               | -                | <u>-</u>        | <u>-</u>        | _               |  |
| Full width surface grill                            |                                | <b>I</b>        |                  | <b>=</b>        |                 |                 |  |
| Centre surface grill                                | -                              |                 | -                |                 | -               |                 |  |
| Hot air grilling                                    |                                | -               |                  | -               |                 | -               |  |
| coolStart                                           | -                              | -               | -                | -               | -               | -               |  |
| Pizza setting                                       | •                              | -               | -                | -               | -               | -               |  |
| Conventional top & bottom heating                   | •                              | •               | •                |                 |                 |                 |  |
| Bottom heat                                         |                                |                 | -                |                 | -               |                 |  |
| Low temperature cooking                             | -                              | -               | -                |                 | -               | -               |  |
| Rapid pre-heating                                   | •                              | -               | •                |                 |                 | -               |  |
| FEATURES                                            | MAIN                           | 2ND             | MAIN             | 2ND             | MAIN            | 2ND             |  |
| Electronic clock timer                              | •                              |                 | •                | •               |                 | •               |  |
| Internal light                                      | 1 x 25W halogen                | 1 x 25W halogen | 1 x 25W halogen  | 1 x 25W halogen | 1 x 25W halogen | 1 x 25W haloge  |  |
| Smooth enamelled oven interior                      |                                |                 | -                |                 |                 |                 |  |
| Full glass inner door                               |                                |                 |                  |                 |                 |                 |  |
| Door glazing                                        | 3                              | 3               | 2                | 3               | 2               | 3               |  |
| Number of shelf positions                           | 5                              | 3               | 5                | 3               | 3               | 3               |  |
| softClose door                                      | •                              | -               | -                | -               | -               | -               |  |
| PERFORMANCE / TECHNICAL INFORMATION                 | MAIN                           | 2ND             | MAIN             | 2ND             | MAIN            | 2ND             |  |
| Cavity dimensions H x W x D (mm)                    | 357 x 480 x 415                | 166 x 480 x 426 | 357 x 480 x 415  | 166 x 480 x 426 | 237 x 480 x 415 | 166 x 480 x 426 |  |
| Product dimensions H x W x D (mm)                   |                                | -               |                  | -               |                 | -               |  |
| Nominal voltage (V) / Total connected loading (W)   |                                | 10 / 6200       |                  | 0 / 6200        |                 | 0 / 5600        |  |
| Cable length (cm) / Minimum Fuse Protection         |                                | -   -           |                  | I –             |                 | I —             |  |
| ENERGY EFFICIENCY CLASS <sup>1</sup>                | MAIN                           | 2ND             | MAIN             | 2ND             | MAIN            | 2ND             |  |
| Energy efficiency Index                             | 95.3                           | 120.3           | 95.3             | 120.3           | 94.7            | 120.3           |  |
| Energy efficiency class                             | A                              | В               | A                | В               | A               | В               |  |
| Energy consumption per cycle hot air (kWh)          | 0.81                           | -               | 0.81             | -               | 0.71            | -               |  |
| Energy consumption per cycle conventional (kWh)     | 0.97                           | 0.83            | 0.97             | 0.83            | 0.80            | 0.83            |  |
| Oven capacity (litres)                              | 71                             | 34              | 71               | 34              | 47              | 34              |  |
| Time to cook standard load (mins)                   | 44                             | 45              | 44               | 45              | 45              | 45              |  |
|                                                     |                                |                 |                  |                 |                 |                 |  |
| Largest baking sheet area (cm) STANDARD ACCESSORIES | 1290<br>MAIN                   | 1290<br>2ND     | 1290<br>MAIN     | 1290<br>2ND     | 1290<br>MAIN    | 1290<br>2ND     |  |

Yes, model has this feature. – Feature not available for this model.

<sup>&</sup>lt;sup>1</sup> According to Regulation (EU) No 65/2014 (models with integral microwave or steam only are exempt)

Data valid in this table as of October 2023. Subject to modification without prior notice.

## Compact ovens