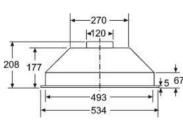

### Pyramid chimney hoods LC94PBC50B and LC64PBC50B



#### Integrated design hood ☐97BAM60B



#### Integrated design hood ⊔67BAM60B





#### Telescopic hood LI97SA561B





#### Telescopic hood LI94MA531B

drawer can be adjusted

For installing the 90cm telescopic hood in a 90cm wide wall-hanging cupboard, a special wall-hanging cupboard from the kitchen unit manufacturer is required.



brackets are screwed onto the left and right of the kitchen unit. Installation in accordance with template.

#### Telescopic hood LI64MA531B







## Hood technical diagrams

#### Integrated hoods LE66MAC00B and LE63MAC00B



#### Canopy hood LB75565GB



#### Canopy hoods LB79585MGB and LB78574GB







#### Canopy hood LB55565GB







#### Canopy hood LB57574GB







#### Canopy hood LB53NAA30B







# Intelligent cooling appliances for long lasting freshness

Siemens built-in cooling appliances provide the ultimate way to store food flexibly and correctly for optimum freshness.

From our smallest built-in fridge to our most impressive, each appliance brings you more freshness and convenience. Now you are finally able to combine Siemens cooling appliances exactly the way you want – with the right combinations for every individual requirement, taste and kitchen design. Siemens built-in fridges, freezers and wine coolers come in a wide range of models so that you have full flexibility when planning your kitchen.



#### Siemens built-in cooling warranties:



All Siemens built-in cooling appliances listed in this brochure have a two year manufacturer's warranty as standard to protect