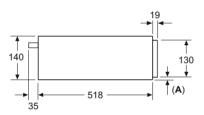

## **iQ** 700 HM778GMB1B

Single multi-function oven with integral microwave **Black with steel trim** 

Home Connect

| APPLIANCE TYPE                                                    | PYROLYTIC OVEN WITH INTEGRAL MICROWAVE |
|-------------------------------------------------------------------|----------------------------------------|
| Design family                                                     | iQ 700                                 |
| Model number                                                      | HM778GMB1B                             |
| DESIGN CHARACTERISTICS                                            |                                        |
| TFT Touchdisplay Pro                                              |                                        |
| TFT Touchdisplay Plus                                             | -                                      |
| TFT Touchdisplay                                                  | -                                      |
| softMove door opening and closing                                 |                                        |
| SAFETY FEATURES                                                   |                                        |
| Electronic control                                                |                                        |
| Digital temperature display with proposal                         | -                                      |
| Heating up indicator / Residual heat indicator                    | <b>I</b> /                             |
| Control panel lock / Automatic safety switch off                  | ■/■                                    |
| Door lock                                                         | -                                      |
| KEY FEATURES                                                      |                                        |
| Home Connect                                                      | _                                      |
| Oven assistant with Voice control                                 |                                        |
| varioSpeed                                                        | •                                      |
| cookControl / cookControl Plus / cookControl Pro                  | -1-1■                                  |
| roastingSensor / roastingSensor Plus                              | <b>-1</b> ■                            |
| Oven shelf positions                                              | 5                                      |
| CLEANING SYSTEM                                                   |                                        |
| activeClean® pyrolytic oven cleaning                              |                                        |
| humidClean Plus                                                   | •                                      |
| Back / roof / side ecoClean® Direct liners                        | -1-1-                                  |
| PROGRAMMES / FUNCTIONS                                            |                                        |
| Number of heating methods                                         | 21                                     |
| hotAir cooking (3D or 4D)                                         | 4D                                     |
| Microwave (number of combination options)                         | 5                                      |
| coolStart / fast preheat                                          | ■/■                                    |
| Full width surface grill / hotAir grilling / Centre surface grill |                                        |
| Pizza Setting / Bottom heat / Intensive heat                      | <b>■</b> /■/■                          |
| Conventional / Conventional gentle                                | ■/■                                    |
| Keep warm / Plate warming                                         | ■/■                                    |
| Low temperature cooking / Dehydrate                               | <b>■</b> /■                            |
| pulseSteam / fullSteam Plus                                       | -1-                                    |
| Dough proving / Reheating / Defrost                               | -1-1-                                  |
| PERFORMANCE / TECHNICAL INFORMATION                               |                                        |
| Product dimensions H x W x D (mm)                                 | 595 x 594 x 548                        |
| Cavity capacity (litres)                                          | 67                                     |
| Water tank volume (litres)                                        | -                                      |
| Maximum microwave power (W)1 / Number of power levels             | 800 / 5                                |
| Nominal voltage (volts)                                           | 220-240                                |
| Total connected loading (watts)                                   | 3600                                   |
| Cable length (cm)                                                 | 120                                    |
| Minimum fuse protection                                           | 16A                                    |
| Interior lights                                                   | -                                      |
| Door glazing                                                      | Quadruple                              |

## Single ovens specifications

| onigie overis specifications                                      |                                    |
|-------------------------------------------------------------------|------------------------------------|
| APPLIANCE TYPE                                                    | SINGLE OVEN WITH<br>STEAM FUNCTION |
| Design family                                                     | iQ 700                             |
| Model number                                                      | HS758G3B1B                         |
| DESIGN CHARACTERISTICS                                            |                                    |
| TFT Touchdisplay Pro                                              |                                    |
| TFT Touchdisplay Plus                                             | _                                  |
| TFT Touchdisplay                                                  | _                                  |
| softMove door opening and closing                                 |                                    |
| SAFETY FEATURES                                                   |                                    |
| Electronic control                                                |                                    |
| Digital temperature display with proposal                         |                                    |
| Heating up indicator / Residual heat indicator                    |                                    |
| Control panel lock / Automatic safety switch off                  |                                    |
| KEY FEATURES                                                      |                                    |
| Home Connect                                                      |                                    |
| Oven assistant with Voice control                                 |                                    |
| varioSpeed                                                        | <del>-</del>                       |
| cookControl / cookControl Plus / cookControl Pro                  |                                    |
|                                                                   | -1-1 <b>-</b><br>-1 <b>-</b>       |
| roastingSensor / roastingSensor Plus  Oven shelf positions        | 5                                  |
|                                                                   | 5                                  |
| CLEANING SYSTEM                                                   |                                    |
| activeClean® pyrolytic oven cleaning                              |                                    |
| humidClean Plus                                                   |                                    |
| Back / roof / side ecoClean® Direct liners                        | ecoClean® Plus                     |
| PROGRAMMES / FUNCTIONS                                            |                                    |
| Number of heating methods                                         | 22                                 |
| hotAir cooking (3D or 4D)                                         | 4D                                 |
| Microwave (number of combination options)                         | -                                  |
| coolStart / fast preheat                                          | ■/■                                |
| Full width surface grill / hotAir grilling / Centre surface grill | ■/■/■                              |
| Pizza Setting / Bottom heat / Intensive heat                      | ■1■1■                              |
| Conventional / Conventional gentle                                | ■/■                                |
| Keep warm / Plate warming                                         | <b>■</b> /■                        |
| Low temperature cooking / Dehydrate                               | ■1-                                |
| pulseSteam / fullSteam Plus                                       | -1■                                |
| Steam boost                                                       |                                    |
| Dough proving / Reheating / Defrost                               |                                    |
| PERFORMANCE / TECHNICAL INFORMATION                               |                                    |
| Product dimensions H x W x D (mm)                                 | 595 x 594 x 548                    |
| Cavity capacity (litres)                                          | 71                                 |
| Water tank volume (litres)                                        | 1                                  |
| Maximum microwave power (W)1 / Number of power levels             | -1-                                |
| Nominal voltage (volts)                                           | 220-240                            |
| Total connected loading (watts)                                   | 3600                               |
| Cable length (cm)                                                 | 120                                |
| Minimum fuse protection                                           | 16A                                |
|                                                                   |                                    |
| Interior lights                                                   |                                    |
| Interior lights Door glazing                                      |                                    |
| Door glazing                                                      |                                    |
| Door glazing STANDARD ACCESSORIES                                 | _                                  |
| Door glazing                                                      |                                    |