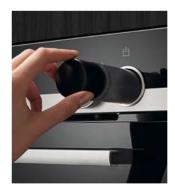

### lightControl

The lightControl dial highlights the chosen heating symbol with a striking blue light – making operating the oven into an intuitive and exciting experience. The design is consistent throughout the iQ500 range, meaning whether you are selecting a cooking function on a single oven, or introducing steam to the 3 in 1 microwave combination compact appliance, lightControl dials will illuminate whichever function you need.