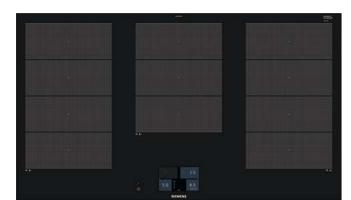

|  |           |  |           |  |           |  |           |  |  |  |       |       |       |      |

Yes, model has this feature. – Feature not available for this model.

■ res, moder has this leature. — readure not available for this model.

All models comply with COMMISSION (EC) No. 1275/2008 with regard to ecodesign requirements for standby and off mode electric power consumption.

1 Max 3 sensors at any time; one WSP provided. 2 Air flow and noise declarations made in line with CECED Code Of Conduct.

<sup>3</sup> Measured according to EN61591 on largest pipe diameter. <sup>4</sup> Sound power measured according to EN60704–3 on largest pipe diameter.

#### flexInduction hobs

#### **iQ** 700 EX975KXW1E

flexInduction hob Black glass

90cm

flexInduction hob

specifications

















All models comply with COMMISSION (EC) No. 1275/2008 with regard to ecodesign requirements for standby and off mode electric power consumption.

\*Max 3 sensors at any time. "Ready" identifies products with feature enabled, sensor available as additional purchase. If sensor is supplied, number supplied is detailed.

\*20n 60cm model, the single centre aux inductors can work only with either the left or right zones. On the 80cm models, there are two aux inductors, one allocated each to the left and right zones. No bridge is possible to use 2 aux zones together.

Data valid in this table as of October 2023. Subject to modification without prior notice.

Home Connect



|