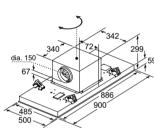

circulating kit is required if recirculating. Depending on the model, a 'Recirculating odour filter kit' will consist of the following items: Charcoal filter, flexible hose, air duct, fixing components, installation instructions.

#### Ceiling hood LR96CAQ50B



The fan outlet can be turned



Never fit directly onto plasterboard or similar lightweight construction materials of the suspended ceiling. A suitable substructure is required that is securely fixed to the



**A**: Optimum performance 700-1500 **B**: From upper edge of pan support

# . 200∫

A: Optimum performance 700-1500 B: From upper edge of pan support C: Connector (from a flat duct to a circular duct).

Not included in the scope of delivery.

#### Ceiling hood LR97CAQ50B

The fan outlet can be turned in all four directions





Never fit directly onto plasterboard or similar lightweight construction materials of the suspended ceiling. A suitable substructure is required that is securely fixed to the





A: Optimum performance 700-1500 B: From upper edge of pan support



#### Ceiling hood LR97CAP21B



A: The fan outlet can be turned





A: Optimum performance 700-1500 B: From upper edge of pan support C: Electric D: Gas



A: Optimum performance 700-1500 B: From upper edge of pan support C: Electric D: Gas

#### glassdraftAir hood LD98WMM60B

Technical diagrams for seamless installation can be found online at siemens-home.bsh-group.com/uk





A: Installation of motor unit on front/rear or offset laterally with max. 3 m clearance (special accessory required)

Motor unit must always be accessible

A: ≥ 20 m