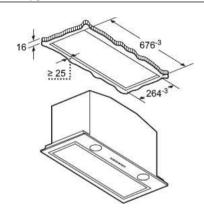

And you do not need to worry about those sticky fingers, as the entire interface can be controlled hands free, with voice, touch and air gestures\*. You can even dock your compatible devices\*\* to truly make the Smart Kitchen Dock the hub of your home.

Available through selected apps.

\*Available through selected apps. \*\*The Smart Kitchen Dock is compatible with smartphones and tablets with iOs 15 or higher and Android 11 or higher.