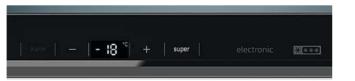

## Electronic control

Depending on the function selected, the oven will suggest a suitable temperature which can be manually adjusted. The selected temperature is displayed digitally and a heating up indicator shows the progress towards the set temperature; the same indicator shows residual heat once the oven is turned off. Get quick access to performance features like cookControl Plus and cookControl Pro whilst being safe in the knowledge that if left unadjusted for a period of time, the oven will switch off automatically.

## **Electronic control**

Depending on the function selected, the oven will suggest a suitable temperature which can be manually adjusted. The selected temperature is displayed digitally and a heating up indicator shows the progress towards the set temperature; the same indicator shows residual heat once the oven is turned off. Get quick access to performance features like cookControl whilst being safe in the knowledge that if left unadjusted for a period of time, the oven will switch off automatically.