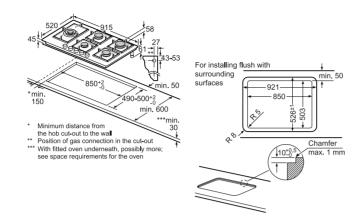

earance between the surface of the worktop and the top of the front of the oven must be 30 mm. See space requirements for the oven.

The workton into which the hob is installed must withstand loads of approx. 60 kg; suitable substructures must be used if required.

| D       | E    | F    |
|---------|------|------|
| 585-600 | 50   | ≥ 35 |
| > 600   | ≥ 50 | ≥ 50 |

#### For all flexInduction, induction and quickLite ceramic hobs

Below are diagrams for installation applicable to all flexInduction, induction and quickLite ceramic hobs







#### Gas hob ER9A6SB70

# \*min. 50

\* Minimum distance from the hob cut-out to the wall \*\* Position of gas connection in the cut-out \*\*\* With fitted oven underneath, possibly more;

see space requirements for the oven

#### Gas hob EP9A6SB90



#### Gas hobs EC6A5HC90 and EC6A5PB90



#### Gas hob EB6B5PB60



#### Gas hob EP7A6QB90



#### Gas hob EP6A6HB20



Teppan yaki domino hob ET475FYB1E



#### flexInduction domino hob EX375FXB1E



#### Gas hob EC9A5SB90



#### Gas hobs EC7A5RB90 and EG7B5QB90



#### Wok domino gas hob ER3A6AB70



#### Domino gas hob ER3A6BB70



#### Domino hob combination installation

Below are diagrams showing the possible combinations for installing your Domino hob







When installing two or more Domino units side-by-side, one or more assembly kits are required (2 units = 1 assembly kit, 3 units = 2 assembly kits, etc).

When installing two or more Domino units side-by-side, one or more assembly kits are required (2 units = 1 assembly kit, 3 units = 2 assembly kits, etc).





If two or more