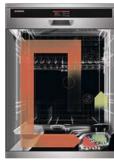

## **iQ** 700 HS758G3B1B

Single multi-function oven with steam function Black with steel trim