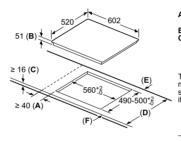

e oven.

The worktop into which the hob is installed must withstand loads of approx. 60 kg; suitable substructures must be used

| D       | E    | F    |
|---------|------|------|
| 585-600 | 50   | ≥ 35 |
| > 600   | ≥ 50 | ≥ 50 |

#### flexInduction hobs EX875KYW1E and EX879FVC1E



- A: Minimum distance from the hob cut-out to the wall.
   B: Recessed depth
   C: The clearance between the surface of the worktop and the top of the front of the oven must be 30 mm. See space requirements for the oven.

The workton into which the hob is installed must withstand loads of approx. 60 kg; suitable substructures must be used if

| D       | E    | F    |  |
|---------|------|------|--|
| 585-600 | 50   | ≥ 35 |  |
| > 600   | > 50 | > 50 |  |

#### flexInduction hobs EX675JYW1E and EX675LXV1E



- A: Minimum distance from the hob cut-out to the wall.
- B: Recessed depth
  C: The clearance between the surface of the worktop and the top of the front of the oven must be 30 mm. See space requirements for the oven.

The worktop into which the hob is installed must withstand loads of approx. 60 kg; suitable substructures must be used

| D       | E    | F    |
|---------|------|------|
| 585-600 | 50   | ≥ 35 |
| > 600   | ≥ 50 | ≥ 50 |

#### flexInduction hob EX275FXB1E



- A: Minimum distance from the hob cut-out to the wall.
   B: Recessed depth
   C: The clearance between the surface of the worktop and the top of the front of the oven must be 30 mm. See space requirements for the oven.

The worktop into which the hob is installed must withstand loads of approx. 60 kg; suitable su