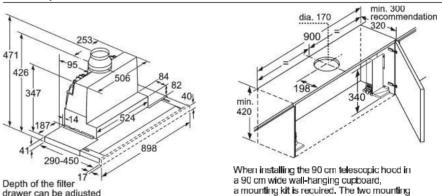

ll/adjacent upper cabinet min. 500 mm
- Clearance between appliance frame and wall min. 50 mm

#### Island chimney hood LF91BUV50B

336

ø150 → ø180 ←







#### Island chimney hood LF97GBM50B







### Hood technical diagrams

#### Angled chimney hood LC91KWW60B



#### Angled chimney hoods LC87KHM60B and LC67KHM60B



#### Box chimney hood LC91BUV50B



#### Box chimney hoods LC97BHM50B, LC77BHM50B and LC67BHM50B



#### Box chimney hoods LC94BBC50B and LC64BBC50B



### Hood technical diagrams

#### Curved glass chimney hoods LC97AFM50B and LC67AFM50B



#### Slim pyramid chimney hoods LC97QFM50B and LC67QFM50B



#### Pyramid chimney hoods LC94PBC50B and LC64PBC50B



#### Integrated design hood ☐97BAM60B



#### Integrated design hood ⊔67BAM60B





#### Telescopic hood LI97SA561B





#### Telescopic hood LI94MA531B

drawer can be adjusted

For installing the 90cm telescopic hood in a 90cm wide wall-hanging cupboard, a special wall-hanging cupboard from the kitchen unit manufacturer is required.



brackets are screwed onto the left and right of the kitchen unit. Installation in accordance with template.

#### Telescopic hood LI64MA531B







## Hood technical diagrams

#### Integrated hoods LE66MAC00B and LE63MAC00B



#### Canopy hood LB75565GB



#### Canopy hoods LB79585MGB and LB78574GB







#### Canopy hood LB55565GB







#### Canopy hood LB57574GB







#### Canopy hood LB53NAA30B







# Intelligent cooling appliances for long lasting freshness

Siemens built-in cooling appliances provide the ultimate way to store food flexibly and correctly for optim