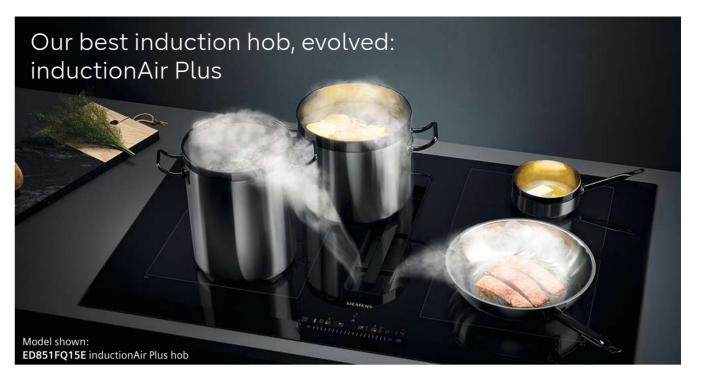

attach the sensor to the pot and it will interact with the cooktop, giving a signal when a certain temperature has been reached and keeping it exactly at that level.



The turbocharger for powerInduction: The powerBoost function

Increases power by up to 50%. This can save up to 35% of the time it takes to heat up pots or cook large quantities depending on the chosen dish.



#### panBoost

Enables you to heat cookware faster than when using heat setting 9. After 30 seconds, this function automatically switches itself off and reverts back to power level 9.



#### Combi-Zone

Allows you to connect two induction zones together, suitable for larger pots and pans.







Please note: these features are on selected models. For information on model specification, please check pages 87-89.





Evolving the way you cook, the Siemens inductionAir Plus system combines cutting-edge induction technology, such as combi zones and powerMove Plus, with sleek, integrated ventilation. Favoured in open plan and compact kitchens, inductionAir Plus hobs give a sense of free-flowing space and light for a more social experience within the kitchen.

#### inductionAir Plus hob

The inductionAir Plus hob gives you the freedom to style your kitchen how you want to, with the added benefit of hassle-free cleaning. The innovative design means that the grease filters fit into an entirely detachable liquid tray unit which is made to completely protect against spillages and over-boiled liquids.

#### How does it work?

All parts of the inductionAir Plus hob are neatly arranged in a liquid tray unit, ac