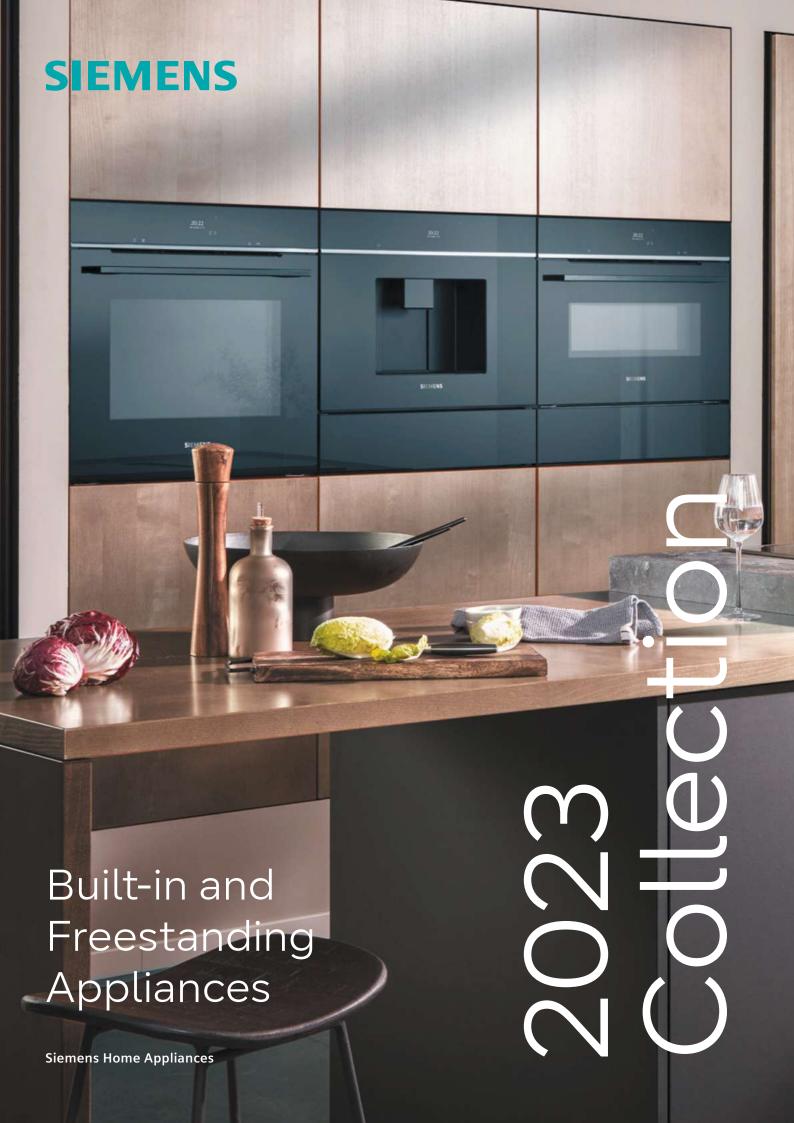

## Introducing coordinated and intelligently designed appliances by Siemens

Offering you the perfect balance between modern design and innovative technology our range offers different value classes including iQ700; appliances with eye-catching design, cutting-edge technology and larger displays. Our iO500 range brings the latest innovations and sleek designs allowing you to experience first-class appliances in your home. iQ300 and iQ100 offer more affordable options with equally tasteful design and style.

Discover the entire built-in range – for even more flexibility as well as time and resources-saving solutions which help support increasingly busy lifestyles. Siemens appliances include ovens that quide you to the best programme for your dish with the Oven Assistant, dishwashers that feature the world's only Zeolith® drying system; a technological innovation that sets new standards for performance and energy efficiency. In addition our range features fridges with hyperFresh food preservation system to help keep food fresh for longer and outstanding freezers that never have to be defrosted. Not to mention A rated freestanding washing machines so you do not have to compromise on performance to live more sustainably. All working together to create an intelligently connected kitchen and utility space in vour home.