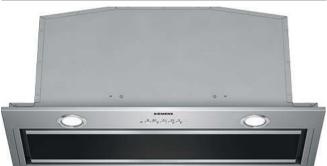

**CM676GBS6B** compact oven with integral microwave

CM585AGS0B compact microwave combination oven

CP565AGS0B compact microwave combination oven with steam

All single ovens, compact ovens and coffee machine included on these pages feature Home Connect (excluding BF722L1B1B and CE732GXB1B)

| Compact Ovens (45cm) with activeClean (pyrolytic/self-cleaning)                                                                                 | Compact Ovens (45cm)<br>with ecoClean (non-pyrolytic)<br>(excluding CM724G1B1B)                  |                                                                                             | Compact Microwave                                                    | Coffee Centre                                                |                                                                         |
|-------------------------------------------------------------------------------------------------------------------------------------------------|--------------------------------------------------------------------------------------------------|---------------------------------------------------------------------------------------------|----------------------------------------------------------------------|--------------------------------------------------------------|-------------------------------------------------------------------------|
| Microwave                                                                                                                                       | Microwave                                                                                        | Steam                                                                                       | Microwave                                                            | Microwave with grill                                         |                                                                         |
| CM778GNB1B ©  • Cooking functions: 21  • 4D hotAir  • cookControl Pro  • roastingSensor Plus  • bakingSensor Plus  • varioSpeed  • activeClean® |                                                                                                  |                                                                                             |                                                                      |                                                              | ct718L1B0 o doubleCup coffeeWorld aromaSelect ceramDrive autoMilk Clean |
| CM776G1B1B • Cooking functions: 19 • 4D hotAir • cookControl Pro • varioSpeed • activeClean®                                                    | CM736G1B1B • Cooking functions: 19 • 4D hotAir • cookControl Pro • varioSpeed • ecoClean         | CS736G1B1 • Cooking functions: 21 • 4D hotAir • cookControl Pro • fullSteam Plus • ecoClean |                                                                      |                                                              |                                                                         |
|                                                                                                                                                 | CM724G1B1B O  Cooking functions: 15  2D hotAir  cookControl Pro varioSpeed ecoClean not included |                                                                                             | CE732GXB1B  • cookControl 10  • 1000 Watts maximum  • Grill function | BF722L1B1B • cookControl 7 • 900 Watts maximum • Left hinged |                                                                         |