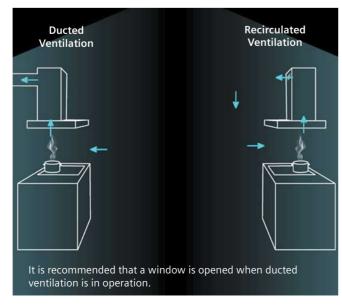

ical, so most Siemens hoods can also operate in recirculating mode; where the air is passed through a metal filter to remove grease, and then through a carbon filter to remove odours before being directed back into the kitchen.

Although the extraction rate is slightly lower when using this method than ducted extraction and the carbon odour filter will need to be replaced, recirculating the air offers an energy efficient benefit; cool air is retained in the home in the summer and warm air does not vent out during winter months.

#### **Ducted Ventilation**

- Extracts steam and odours
- Effective planning of ducting system required

#### Recirculated Ventilation

- Removes over 90% of odours with cleanAir filters
- Easy to install no ducting required
- Separate recirculation kit required



#### The power to perform.

A chosen hood must be powerful enough to effectively remove moisture and cooking odours from a kitchen. We recommend the hood should be able to change the air in the kitchen 6-12 times per hour. Using this quick calculation, you can check whether a hood is sufficiently powerful. Firstly, calculate the volume of the kitchen (HxWxD metres). Next multiply that figure by 12. The resulting figure is the ideal extraction rate required in intensive mode. Match this to a lower power level on the hood to avoid having to run at full power for increased efficiency.

#### FOR EXAMPLE

standard high

or regenerative

performance

Lifetime

Benefits

**Room:**  $4m \times 4m \times 2.5m = 40m^3$ 

12 changes per hour in intensive operation:  $12 \times 40 \text{ m}^3 = 480