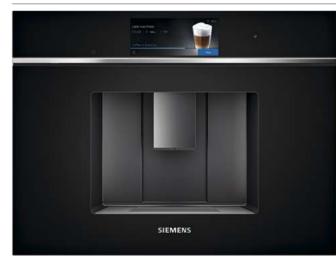

If coffee is your passion, then why not opt for the Siemens coffee centre – designed to coordinate with the iQ700 range, this versatile machine will provide a variety of specialist coffees at the touch of a button.

All single ovens, compact ovens and coffee machine included on these pages feature Home Connect (excluding BF722L1B1B and CE732GXB1B)

| Compact Ovens (45cm) with activeClean (pyrolytic/self-cleaning)                                                                                 | Compact Ovens (45cm)<br>with ecoClean (non-pyrolytic)<br>(excluding CM724G1B1B)                  |                                                                                             | Compact Microwave                                                    | Coffee Centre                                                |                                                                         |
|-------------------------------------------------------------------------------------------------------------------------------------------------|--------------------------------------------------------------------------------------------------|---------------------------------------------------------------------------------------------|----------------------------------------------------------------------|--------------------------------------------------------------|-------------------------------------------------------------------------|
| Microwave                                                                                                                                       | Microwave                                                                                        | Steam                                                                                       | Microwave                                                            | Microwave with grill                                         |                                                                         |
| CM778GNB1B ©  • Cooking functions: 21  • 4D hotAir  • cookControl Pro  • roastingSensor Plus  • bakingSensor Plus  • varioSpeed  • activeClean® |                                                                                                  |                                                                                             |                                                                      |                                                              | ct718L1B0 o doubleCup coffeeWorld aromaSelect ceramDrive autoMilk Clean |
| CM776G1B1B • Cooking functions: 19 • 4D hotAir • cookControl Pro • varioSpeed • activeClean®                                                    | CM736G1B1B • Cooking functions: 19 • 4D hotAir • cookControl Pro • varioSpeed • ecoClean         | CS736G1B1 • Cooking functions: 21 • 4D hotAir • cookControl Pro • fullSteam Plus • ecoClean |                                                                      |                                                              |                                                                         |
|                                                                                                                                                 | CM724G1B1B O  Cooking functions: 15  2D hotAir  cookControl Pro varioSpeed ecoClean not included |                                                                                             | CE732GXB1B  • cookControl 10  • 1000 Watts maximum  • Grill function | BF722L1B1B • cookControl 7 • 900 Watts maximum • Left hinged |                                                                         |