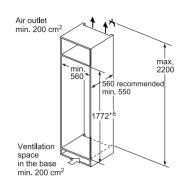

For Inverter models, the maximum setting offers a time limited boost option for heating liquids. To ensure optimal results and to protect the appliance, the microwave power output is reduced in stages over the first few minutes down to the next power level (600W). After a cooling period, the microwave boost option will be available once more.

## Double ovens

Home Connect

## iQ 500 MB578G5S6B

Double oven with activeClean® Black, stainless steel

2

## Double ovens specifications

| APPLIANCE TYPE                                    | BUILT-IN             |                 |  |  |
|---------------------------------------------------|----------------------|-----------------|--|--|
| Display family                                    | iQ 500<br>MB578G5S6B |                 |  |  |
| Model number DESIGN CHARACTERISTICS               | MAIN<br>WR2/8        | ZND<br>G220R    |  |  |
| Black glass with steel trim                       | IVIAIN               |                 |  |  |
| Glass and metal fascia                            |                      |                 |  |  |
| lightControl illuminated dials                    |                      |                 |  |  |
| Standard bar handle                               |                      |                 |  |  |
| Telescopic shelf rail                             | 1 x varioClip        |                 |  |  |
| SAFETY FEATURES                                   | MAIN                 | 2ND             |  |  |
| Electronic control                                |                      |                 |  |  |
| Digital temperature display with proposal         |                      |                 |  |  |
| Actual temperature display                        |                      |                 |  |  |
| Heating up indicator                              |                      |                 |  |  |
| Residual heat indicator                           |                      |                 |  |  |
| Control panel lock                                | -                    | -               |  |  |
| Automatic safety switch off                       | -                    |                 |  |  |
| Automatic on/off programmer                       |                      |                 |  |  |
| FEATURES                                          | MAIN                 | 2ND             |  |  |
| Home Connect                                      | -                    |                 |  |  |
| cookControl                                       | 30                   |                 |  |  |
| roastingSensor                                    |                      |                 |  |  |
| CLEANING SYSTEM                                   | MAIN                 | 2ND             |  |  |
| Pyrolytic cleaning                                |                      |                 |  |  |
| Back / roof / side ecoClean® liners               | -                    |                 |  |  |
| ecoClean® setting                                 | -                    |                 |  |  |
| PROGRAMMES / FUNCTIONS                            | MAIN                 | 2ND             |  |  |
| hotairGentle                                      |                      |                 |  |  |
| 3D hotAir cooking                                 |                      |                 |  |  |
| Defrosting                                        | -                    |                 |  |  |
| Full width surface grill                          |                      |                 |  |  |
| Centre surface grill                              | -                    | _               |  |  |
| Hot air grilling                                  |                      |                 |  |  |
| coolStart                                         | _                    |                 |  |  |
| Pizza setting Conventional top & bottom heating   | _                    |                 |  |  |
| Bottom heat                                       | _                    |                 |  |  |
| Low temperature cooking                           |                      | -               |  |  |
| Rapid pre-heating                                 |                      |                 |  |  |
| FEATURES                                          | MAIN                 | 2ND             |  |  |
| Electronic clock timer                            |                      |                 |  |  |
| Internal light                                    | 1 x 25W halogen      | 1 x 25W haloger |  |  |
| Smooth enamelled oven interior                    |                      |                 |  |  |
| Full glass inner door                             |                      | -               |  |  |
| Door glazing                                      | 4                    |                 |  |  |
| Number of shelf positions                         | 5                    |                 |  |  |
| softClose door                                    |                      |                 |  |  |
| PERFORMANCE / TECHNICAL INFORMATION               | MAIN                 | 2ND             |  |  |
| Cavity dimensions H x W x D (mm)                  | 357 x 480 x 415      | 166 x 480 x 426 |  |  |
| Product dimensions H x W x D (mm)                 | 888 x 59             | 4 x 550         |  |  |
| Nominal voltage (V) / Total connected loading (W) | 220-240              |                 |  |  |
| Cable length (cm) / Minimum Fuse Protection       | -13                  | 32A             |  |  |
| ENERGY EFFICIENCY CLASS <sup>1</sup>              | MAIN                 | 2ND             |  |  |
| Energy efficiency Index                           | 95.3                 | 120.3           |  |  |
| Energy efficiency class                           | A                    |                 |  |  |
| Energy consumption per cycle hot air (kWh)        | 0.81                 |                 |  |  |
| Energy consumption per cycle conventional (kWh)   | 0.97                 | 0.83            |  |  |
| Oven capacity (litres)                            | 71                   | 34              |  |  |
| Time to cook standard load (mins)                 | 44                   |                 |  |  |
| Largest baking sheet area (cm)                    | 1290                 | 1290            |  |  |
| STANDARD ACCESSORIES                              | MAIN                 | 2ND             |  |  |

■ Yes, model has this feature. – Feature not available for this model.

<sup>1</sup>According to Regulation (EU) No 65/2014 (models with integral microwave or steam only are exempt)

Data valid in this table as of October 2023. Subject to modification without prior notice.

## Double ovens specifications

| APPLIANCE TYPE Display family                       |                                | ILT-IN<br>2500  |                  | LT-IN<br>1500   |                 | UNDER<br> 500   |  |
|-----------------------------------------------------|--------------------------------|-----------------|------------------|-----------------|-----------------|-----------------|--|
| Model number                                        |                                | 7G5S0B          |                  | 5AOSOB          | NB535ABS0B      |                 |  |
| DESIGN CHARACTERISTICS                              | MAIN                           | 2ND             | MAIN             | 2ND             | MAIN            | 2ND             |  |
| Black glass with steel trim                         |                                | <b></b>         |                  |                 |                 |                 |  |
| Glass and metal fascia                              |                                | <br><b>=</b>    |                  |                 |                 |                 |  |
| lightControl illuminated dials                      |                                |                 |                  |                 |                 |                 |  |
| Standard bar handle                                 | •                              |                 |                  |                 |                 |                 |  |
| Telescopic shelf rail                               | 1 x varioClip                  |                 | 1 x varioClip    | _               | _               |                 |  |
| SAFETY FEATURES                                     | MAIN                           | 2ND             | MAIN             | 2ND             | MAIN            | 2ND             |  |
| Electronic control                                  | -                              | -               | -                | _               | _               | _               |  |
| Digital temperature display with proposal           | _                              | _               | _                | _               | _               | _               |  |
| Actual temperature display                          | _                              | _               | _                | _               | _               | _               |  |
| Heating up indicator                                |                                | _               |                  | _               |                 | _               |  |
| Residual heat indicator                             | <u>-</u>                       | _               | _                | _               | <u>-</u>        | _               |  |
| Control panel lock                                  | •                              |                 | •                |                 |                 |                 |  |
| Automatic safety switch off                         |                                |                 |                  |                 |                 |                 |  |
| Automatic on/off programmer                         | •                              | _               |                  | _               |                 | _               |  |
| FEATURES                                            | MAIN                           | 2ND             | MAIN             | 2ND             | MAIN            | 2ND             |  |
| Home Connect                                        | -                              | -               | -                | _               |                 | _               |  |
| cookControl                                         | 10                             | _               | 10               | _               | _               | _               |  |
| roastingSensor                                      | - IO                           |                 | -                | _               | _               | _               |  |
| CLEANING SYSTEM                                     | MAIN                           | 2ND             | MAIN             | 2ND             | MAIN            | 2ND             |  |
| Pyrolytic cleaning                                  | - WAIN                         |                 | -                | - ZND           | - WAIN          |                 |  |
| Back / roof / side ecoClean® liners                 | <b>=</b> / <b>=</b> / <b>=</b> | =/=/=           | <b>■</b> 1 – 1 – | ■/■/■           | ■1-1-           | =/=/=           |  |
| ecoClean® setting                                   | -/-/-                          |                 | -                | -               |                 | -/-/-           |  |
| PROGRAMMES / FUNCTIONS                              | MAIN                           | 2ND             | MAIN             | 2ND             | MAIN            | 2ND             |  |
| hotairGentle                                        | IVIAIN                         | ZND             | IVIAIN           |                 | IVIAIN          | ZND _           |  |
|                                                     | -                              |                 | -                |                 | <u> </u>        | _               |  |
| 3D hotAir cooking                                   |                                |                 | 1                |                 |                 |                 |  |
| Defrosting                                          | -                              | -               | -                | <u>-</u>        | <u>-</u>        | _               |  |
| Full width surface grill                            |                                | <b>I</b>        |                  | <b>=</b>        |                 |                 |  |
| Centre surface grill                                | -                              |                 | -                |                 | -               |                 |  |
| Hot air grilling                                    |                                | -               |                  | -               |                 | -               |  |
| coolStart                                           | -                              | -               | -                | -               | -               | -               |  |
| Pizza setting                                       | •                              | -               | -                | -               | -               | -               |  |
| Conventional top & bottom heating                   | •                              | •               | •                |                 |                 |                 |  |
| Bottom heat                                         |                                |                 | -                |                 | -               |                 |  |
| Low temperature cooking                             | -                              | -               | -                |                 | -               | -               |  |
| Rapid pre-heating                                   | •                              | -               | •                |                 |                 | -               |  |
| FEATURES                                            | MAIN                           | 2ND             | MAIN             | 2ND             | MAIN            | 2ND             |  |
| Electronic clock timer                              | •                              |                 | •                | •               |                 | •               |  |
| Internal light                                      | 1 x 25W halogen                | 1 x 25W halogen | 1 x 25W halogen  | 1 x 25W halogen | 1 x 25W halogen | 1 x 25W haloge  |  |
| Smooth enamelled oven interior                      |                                |                 | -                |                 |                 |                 |  |
| Full glass inner door                               |                                |                 |                  |                 |                 |                 |  |
| Door glazing                                        | 3                              | 3               | 2                | 3               | 2               | 3               |  |
| Number of shelf positions                           | 5                              | 3               | 5                | 3               | 3               | 3               |  |
| softClose door                                      | •                              | -               | -                | -               | -               | -               |  |
| PERFORMANCE / TECHNICAL INFORMATION                 | MAIN                           | 2ND             | MAIN             | 2ND             | MAIN            | 2ND             |  |
| Cavity dimensions H x W x D (mm)                    | 357 x 480 x 415                | 166 x 480 x 426 | 357 x 480 x 415  | 166 x 480 x 426 | 237 x 480 x 415 | 166 x 480 x 426 |  |
| Product dimensions H x W x D (mm)                   |                                | -               |                  | -               |                 | -               |  |
| Nominal voltage (V) / Total connected loading (W)   |                                | 10 / 6200       |                  | 0 / 6200        |                 | 0 / 5600        |  |
| Cable length (cm) / Minimum Fuse Protection         |                                | -   -           |                  | I –             |                 | I —             |  |
| ENERGY EFFICIENCY CLASS <sup>1</sup>                | MAIN                           | 2ND             | MAIN             | 2ND             | MAIN            | 2ND             |  |
| Energy efficiency Index                             | 95.3                           | 120.3           | 95.3             | 120.3           | 94.7            | 120.3           |  |
| Energy efficiency class                             | A                              | В               | A                | В               | A               | В               |  |
| Energy consumption per cycle hot air (kWh)          | 0.81                           | -               | 0.81             | -               | 0.71            | -               |  |
| Energy consumption per cycle conventional (kWh)     | 0.97                           | 0.83            | 0.97             | 0.83            | 0.80            | 0.83            |  |
| Oven capacity (litres)                              | 71                             | 34              | 71               | 34              | 47              | 34              |  |
| Time to cook standard load (mins)                   | 44                             | 45              | 44               | 45              | 45              | 45              |  |
|                                                     |                                |                 |                  |                 |                 |                 |  |
| Largest baking sheet area (cm) STANDARD ACCESSORIES | 1290<br>MAIN                   | 1290<br>2ND     | 1290<br>MAIN     | 1290<br>2ND     | 1290<br>MAIN    | 1290<br>2ND     |  |

Yes, model has this feature. – Feature not available for this model.

<sup>&</sup>lt;sup>1</sup> According to Regulation (EU) No 65/2014 (models with integral microwave or steam only are exempt)

Data valid in this table as of October 2023. Subject to modification without prior notice.

## Compact ovens