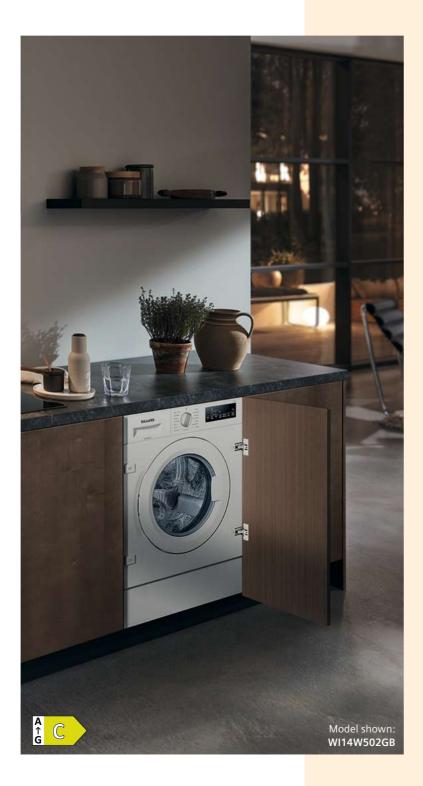

Discover the entire built-in range – for even more flexibility as well as time and resources-saving solutions which help support increasingly busy lifestyles. Siemens appliances include ovens that quide you to the best programme for your dish with the Oven Assistant, dishwashers that feature the world's only Zeolith® drying system; a technological innovation that sets new standards for performance and energy efficiency. In addition our range features fridges with hyperFresh food preservation system to help keep food fresh for longer and outstanding freezers that never have to be defrosted. Not to mention A rated freestanding washing machines so you do not have to compromise on performance to live more sustainably. All working together to create an intelligently connected kitchen and utility space in vour home.