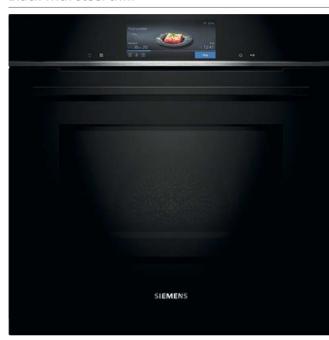

## **iQ** 700 HM778GMB1B

Single multi-function oven with integral microwave **Black with steel trim** 

Home Connect

| APPLIANCE TYPE                                                    | PYROLYTIC OVEN WITH INTEGRAL MICROWAVE |
|-------------------------------------------------------------------|----------------------------------------|
| Design family                                                     | iQ 700                                 |
| Model number                                                      | HM778GMB1B                             |
| DESIGN CHARACTERISTICS                                            |                                        |
| TFT Touchdisplay Pro                                              |                                        |
| TFT Touchdisplay Plus                                             | -                                      |
| TFT Touchdisplay                                                  | -                                      |
| softMove door opening and closing                                 |                                        |
| SAFETY FEATURES                                                   |                                        |
| Electronic control                                                |                                        |
| Digital temperature display with proposal                         | -                                      |
| Heating up indicator / Residual heat indicator                    | <b>I</b> /                             |
| Control panel lock / Automatic safety switch off                  | ■/■                                    |
| Door lock                                                         | -                                      |
| KEY FEATURES                                                      |                                        |
| Home Connect                                                      | _                                      |
| Oven assistant with Voice control                                 |                                        |
| varioSpeed                                                        | •                                      |
| cookControl / cookControl Plus / cookControl Pro                  | -1-1■                                  |
| roastingSensor / roastingSensor Plus                              | <b>-1</b> ■                            |
| Oven shelf positions                                              | 5                                      |
| CLEANING SYSTEM                                                   |                                        |
| activeClean® pyrolytic oven cleaning                              |                                        |
| humidClean Plus                                                   | •                                      |
| Back / roof / side ecoClean® Direct liners                        | -1-1-                                  |
| PROGRAMMES / FUNCTIONS                                            |                                        |
| Number of heating methods                                         | 21                                     |
| hotAir cooking (3D or 4D)                                         | 4D                                     |
| Microwave (number of combination options)                         | 5                                      |
| coolStart / fast preheat                                          | ■/■                                    |
| Full width surface grill / hotAir grilling / Centre surface grill |                                        |
| Pizza Setting / Bottom heat / Intensive heat                      | <b>■</b> /■/■                          |
| Conventional / Conventional gentle                                | ■/■                                    |
| Keep warm / Plate warming                                         | ■/■                                    |
| Low temperature cooking / Dehydrate                               | <b>■</b> /■                            |
| pulseSteam / fullSteam Plus                                       | -1-                                    |
| Dough proving / Reheating / Defrost                               | -1-1-                                  |
| PERFORMANCE / TECHNICAL INFORMATION                               |                                        |
| Product dimensions H x W x D (mm)                                 | 595 x 594 x 548                        |
| Cavity capacity (litres)                                          | 67                                     |
| Water tank volume (litres)                                        | -                                      |
| Maximum microwave power (W)1 / Number of power levels             | 800 / 5                                |
| Nominal voltage (volts)                                           | 220-240                                |
| Total connected loading (watts)                                   | 3600                                   |
| Cable length (cm)                                                 | 120                                    |
| Minimum fuse protection                                           | 16A                                    |
| Interior lights                                                   | -                                      |
| Door glazing                                                      | Quadruple                              |