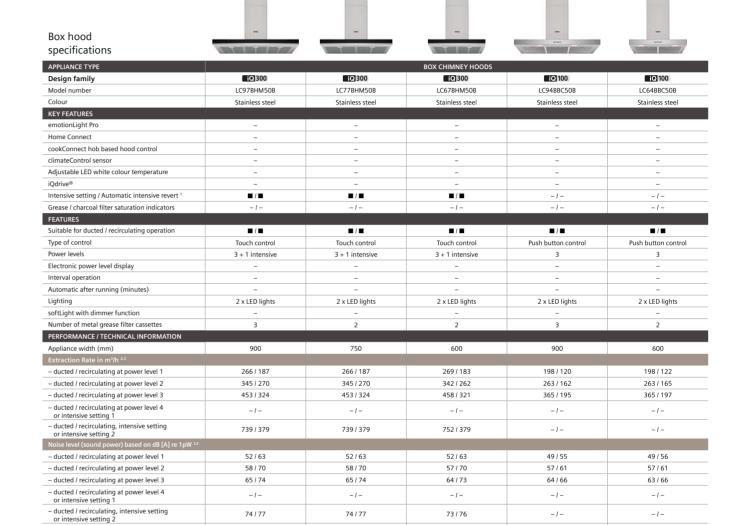

V50B

Box chimney hood Stainless steel

90cm









Mome Connect

■ Yes, model has this feature. – Feature not available for this model. <sup>1</sup>Power automatically reverts back to normal setting after intensive

<sup>2</sup>Air Flow and noise declarations made in line with CECED Code of Conduct.

<sup>3</sup>Measured according to EN61591 on largest pipe diameter

<sup>4</sup>Sound power measured according to EN60704-3 on largest pipe diameter From top of pan supports.

<sup>6</sup>A type of recirculating kit is required if recirculating. Depending on the model, a 'Recirculating odour filter kit' will consist of the following items: Charcoal filter, flexible hose, air duct, fixing components

Data valid in this table as of October 2023. Subject to modification without prior notice.



74 | 77

150 / 120

550 / 650

LZ11FXC56

1711DXI16

73 / 76

150 / 120

550 / 650

LZ11FXC56

1711DXI16

LZ10FXJ00

-1-

150 / 120

550 / 650

LZ11FXC56

1711DXI16

1710FX100

-1-

150 / 120

550 / 650

D

LZ11FXC56

1711DXI16

LZ10FXJ00

Yes, model has this feature. – Feature not available for this model.

<sup>1</sup>Power automatically reverts back to normal setting after inter <sup>2</sup>Air Flow and noise declarations made in line with CECED Code of Conduct.

<sup>3</sup>Measured according to EN61591 on largest pipe diameter <sup>4</sup>Sound power measured according to EN60704-3 on largest pipe diameter.

Long Life Regenerative Integrated Recirculation Kit

<sup>5</sup>From top of pan supports.

Pipe outlet diameter (

OPTIONAL ACCESSORIE

(Stainless Steel)

GB plug

Minimum dist