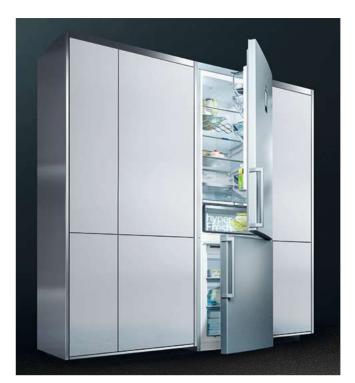

## Microwave oven with grill Black with steel trim

Microwave specifications

| APPLIANCE TYPE                                  | MICROWAVE OVEN WITH GRILL |
|-------------------------------------------------|---------------------------|
| Design family                                   | iQ 700                    |
| Model number                                    | CE732GXB1B                |
| DESIGN CHARACTERISTICS                          |                           |
| TFT Touchdisplay Pro                            | -                         |
| TFT Touchdisplay Plus                           | -                         |
| TFT Touchdisplay                                |                           |
| Side opening door (left hinged)                 | -                         |
| Control panel position                          | Top, horizontal           |
| CONTROLS                                        |                           |
| Electronic control                              |                           |
| Automatic programmes                            |                           |
| Safety switch off                               | -                         |
| KEY FEATURES                                    |                           |
| Home Connect                                    | -                         |
| Oven assistant with Voice control               | -                         |
| Installation in wall unit / tall housing        | ■/■                       |
| Electronic clock                                | -                         |
| ClearText Display                               | -                         |
| Full glass inner door                           | -                         |
| Glazed door (Quadruple/Triple/Double)           | Double                    |
| Maximum cooking time duration (mins)            | 90                        |
| Stainless steel interior                        | •                         |
| Microwave                                       | •                         |
| Quartz grill                                    | -                         |
| Microwave / grill combination                   | •                         |
| cookControl/ cookControl Plus / cookControl Pro | ■1-1-                     |
| PERFORMANCE / TECHNICAL INFORMATION             |                           |
| Product dimensions H x W x D (mm)               | 455 x 594 x 564           |
| Oven capacity (litres)                          | 36                        |
| Maximum microwave power (W) <sup>1</sup>        | 1000                      |
| Number of microwave power levels                | 5                         |
| Nominal voltage (volts)                         | 220-240                   |
| Total connected load (kWh)                      | 3100                      |
| Cable length cm                                 | 150                       |
| Minimum fuse protection                         | 16A                       |
| GB plug                                         | •                         |
| STANDARD ACCESSORIES                            |                           |
| Glass pan / Insert grid                         | -1-                       |

■ Yes, model has this feature. – Feature not available for this model.

<sup>1</sup> For Inverter models, the maximum setting offers a time limited boost option for heating liquids. To ensure optimal results and to protect the appliance, the microwave power output is reduced in stages over the first few minutes down to the next power level (600W). After a cooling period, the microwave boost option will be available once more.

Data valid in this table as of October 2023. Subject to modification without prior notice.