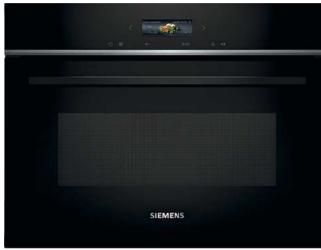

## Display options available for iQ700 single ovens and compact ovens

The iQ700 range oven menu comes with a high resolution TFT Touchdisplay in three different sizes. Each display type comes with products designed to complement each other and coordinate effortlessly in your kitchen. The high-contrast colour screen offers you smooth and intuitive navigation and lets you access everything you want and need by a simple touch. It is even easier to select the perfect settings, you can even access your 'favourites' directly from the main menu. Designed to serve one purpose: giving you full control.

## TFT Touchdisplay Pro

Our largest high-contrast colour display is easy to read from any angle, allowing you to operate your oven easily and comfortably.