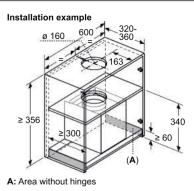

clearance between appliance and wall/adjacent upper cabinet min. 500 mm
- Clearance between appliance frame and wall min. 50 mm

#### Island chimney hood LF91BUV50B

336

ø150 → ø180 ←







#### Island chimney hood LF97GBM50B







### Hood technical diagrams

#### Angled chimney hood LC91KWW60B



#### Angled chimney hoods LC87KHM60B and LC67KHM60B



#### Box chimney hood LC91BUV50B



#### Box chimney hoods LC97BHM50B, LC77BHM50B and LC67BHM50B



#### Box chimney hoods LC94BBC50B and LC64BBC50B



### Hood technical diagrams

#### Curved glass chimney hoods LC97AFM50B and LC67AFM50B



#### Slim pyramid chimney hoods LC97QFM50B and LC67QFM50B



#### Pyramid chimney hoods LC94PBC50B and LC64PBC50B



#### Integrated design hood ☐97BAM60B



#### Integrated design hood ⊔67BAM60B





#### Telescopic hood LI97SA561B





#### Telescopic hood LI94MA531B

drawer can be adjusted

For installing the 90cm telescopic hood in a 90cm wide wall-hanging cupboard, a special wall-hanging cupboard from the kitchen unit manufacturer is required.



brackets are screwed onto the left and right of the kitchen unit. Installation in accordance with template.

#### Telescopic hood LI64MA531B







## Hood technical diagrams

#### Integrated hoods LE66MAC00B and LE63MAC00B



#### Canopy hood LB75565GB



#### Canopy hoods LB79585MGB and LB78574GB







#### Canopy hood LB55565GB







#### Canopy hood LB57574GB







#### Canopy hood LB53NAA30B







# Intelligent cooling appliances for long lasting freshness

Siemens built-in cooling appliances provide the ultimate way to store fo