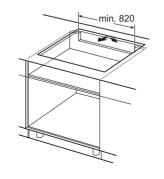

Alternatively, the innovative CP565AGSOB features not only microwave and oven functionality, but also full steam and steam combination options – the ultimate in combination cooking and perfect for maximising your options if space is a premium.

Compact combination ovens are complemented by a 14cm high warming drawer to ensure complete iQ500 design coordination.

If you just need a microwave, the iQ500 range is completed by two design coordinated solo microwaves – a 25L version for installation in tall housing and a smaller 20L model design to fit into 30cm deep wall cupboards.

\*Horizontal combinations for single ovens and 45cm compact appliances only.

## Operation meets fascination.

### lightControl

The lightControl dial highlights the chosen heating symbol with a striking blue light – making operating the oven into an intuitive and exciting experience. The design is consistent throughout the iQ500 range, meaning whether you are selecting a cooking function on a single oven, or introducing steam to the 3 in 1 microwave combination compact appliance, lightControl dials will illuminate whichever function you need.

## The secret to perfection.

## addedSteam

This feature benefits foods by adding moisture and enhancing colour and crispness. This is done by enhancing a natural process called the Maillard effect. This is a reaction which occurs when natural sugars are caramelized in the presence of heat that gives conventionally cooked food it's colour and crispness. Adding shots of steam intensives this reaction. For example bread crusts become dark, shiny and crisper compared to being cooked by a conventional

3D hotAir