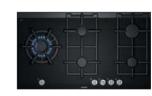

of cooking available. When a pan with a ferrous or magnetic metal base is placed on the hob, the coil situated below the ceramic surface uses an electromagnetic field to create heat, almost instantly heating the pan. With only the base of the pan heated the cooking zone stays cooler.

Model shown: ED851FWB5E (page 87)

#### Ceramic cooking



#### quickLite hobs

The surface of a glass ceramic hob heats up quickly and conveniently, while also being easy to clean due to the smooth and even surface. The cooking zones glow red when they are on and you can adjust the temperature of the cooking zones precisely, ensured by up to 17 power levels. Siemens highSpeed cooking zones are also optimised for fast cooking and heat up almost instantly.

Model shown: ET81RBHA1D (page 90)

#### Gas cooking



#### Gas hobs

Tradition meets innovation – with their modern functions, Siemens gas hobs provide enjoyment in cooking like a pro. Low profile, single piece burners on the glass complete the sleek appearance.

Model shown: ER9A6SB70 (page 92)

#### Domino cooking







#### Domino hobs

Domino hobs can be be installed alone or side by side with other types of compatible hobs. Domino cooking gives you more cooking options, for example the 40cm wide Teppan Yaki is ideal for combining with other Domino or faceted design cooktops to create a bespoke cooking area.

Models shown: ET475FYB1E, EX375FXB1E, ER3A6AB70, ER3A6BB70 (pages 96-97)

Hobs | Key features – Hob options | Key features – Hob options | Hobs

# Choose the perfect hob for your kitchen

#### A perfect finish suitable for any mod