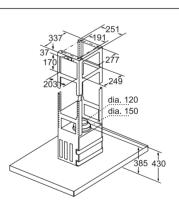

≥ 20 mm between the Guided Air suction area and a cabinet wall

≥ 100 mm for air extraction with ducting

C: Motor unit must always be accessible

B: ≥ 60 mm for air recirculation

B: 5.5 mm

116-45



Standard installation: Partially laid around the toe kick



Installation with fully laid pipework to the toe kick for poorly insulated exterior walls or above cold floors



Combination with gas hob is not possible

To prevent power loss, observe the following:

- Do not install upper cabinets above the
- appliance Clearance of open shelf elements above the appliance min. 650 mm (recommended)
- Left/right clearance between appliance and wall/adjacent upper cabinet min. 500 mm
- Clearance between appliance frame and wall min. 50 mm

#### Island chimney hood LF91BUV50B

336

ø150 → ø180 ←







#### Island chimney hood LF97GBM50B







### Hood technical diagrams

#### Angled chimney hood LC91KWW60B



#### Angled chimney hoods LC87KHM60B and LC67KHM60B



#### Box chimney hood LC91BUV50B



#### Box chimney hoods LC97BHM50B, LC77BHM50B and LC67BHM50B



#### Box chimney hoods LC94BBC50B and LC64BBC50B



### Hood technical diagrams

#### Curved glass chimney hoods LC97AFM50B and LC67AFM50B



#### Slim pyramid chimney hoods LC97QFM50B and LC67QFM50B



#### Pyramid chimney hoods LC94PBC50B and LC64PBC50B



#### Integrated design hood ☐97BAM60B



#### Integrated design hood ⊔67BAM60B





#### Telescopic hood LI97SA561B





#### Telescopic hood LI94MA531B

drawer can be adjusted

For installing the 90cm telescopic hood in a 90cm wide wall-hanging cupboard, a special wall-