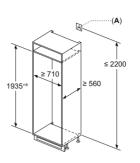

For Inverter models, the maximum setting offers a time limited boost option for heating liquids. To ensure optimal results and to protect the appliance, the microwave power output is reduced in stages over the first few minutes down to the next power level (600W). After a cooling period, the microwave boost option will be available once more.