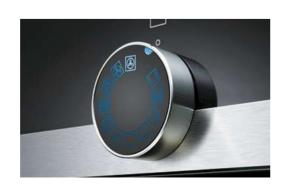

### lightControl

The lightControl dial highlights the chosen heating symbol with a striking blue light – making operating the oven into an intuitive and exciting experience. The design is consistent throughout the iQ500 range, meaning whether you are selecting a cooking function on a single oven, or introducing steam to the 3 in 1 microwave combination compact appliance, lightControl dials will illuminate whichever function you need.