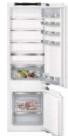

## Pyrolytic single ovens

## **iQ** 700 HM778GMB1B

Single multi-function oven with integral microwave **Black with steel trim** 

Home Connect

| APPLIANCE TYPE                                                    | PYROLYTIC OVEN WITH INTEGRAL MICROWAVE |
|-------------------------------------------------------------------|----------------------------------------|
| Design family                                                     | iQ 700                                 |
| Model number                                                      | HM778GMB1B                             |
| DESIGN CHARACTERISTICS                                            |                                        |
| TFT Touchdisplay Pro                                              |                                        |
| TFT Touchdisplay Plus                                             | -                                      |
| TFT Touchdisplay                                                  | -                                      |
| softMove door opening and closing                                 |                                        |
| SAFETY FEATURES                                                   |                                        |
| Electronic control                                                |                                        |
| Digital temperature display with proposal                         | -                                      |
| Heating up indicator / Residual heat indicator                    | <b>I</b> /                             |
| Control panel lock / Automatic safety switch off                  | ■/■                                    |
| Door lock                                                         | -                                      |
| KEY FEATURES                                                      |                                        |
| Home Connect                                                      | _                                      |
| Oven assistant with Voice control                                 |                                        |
| varioSpeed                                                        | •                                      |
| cookControl / cookControl Plus / cookControl Pro                  | -1-1■                                  |
| roastingSensor / roastingSensor Plus                              | <b>-1</b> ■                            |
| Oven shelf positions                                              | 5                                      |
| CLEANING SYSTEM                                                   |                                        |
| activeClean® pyrolytic oven cleaning                              |                                        |
| humidClean Plus                                                   | •                                      |
| Back / roof / side ecoClean® Direct liners                        | -1-1-                                  |
| PROGRAMMES / FUNCTIONS                                            |                                        |
| Number of heating methods                                         | 21                                     |
| hotAir cooking (3D or 4D)                                         | 4D                                     |
| Microwave (number of combination options)                         | 5                                      |
| coolStart / fast preheat                                          | ■/■                                    |
| Full width surface grill / hotAir grilling / Centre surface grill |                                        |
| Pizza Setting / Bottom heat / Intensive heat                      | <b>■</b> /■/■                          |
| Conventional / Conventional gentle                                | ■/■                                    |
| Keep warm / Plate warming                                         | ■/■                                    |
| Low temperature cooking / Dehydrate                               | <b>■</b> /■                            |
| pulseSteam / fullSteam Plus                                       | -1-                                    |
| Dough proving / Reheating / Defrost                               | -1-1-                                  |
| PERFORMANCE / TECHNICAL INFORMATION                               |                                        |
| Product dimensions H x W x D (mm)                                 | 595 x 594 x 548                        |
| Cavity capacity (litres)                                          | 67                                     |
| Water tank volume (litres)                                        | -                                      |
| Maximum microwave power (W)1 / Number of power levels             | 800 / 5                                |
| Nominal voltage (volts)                                           | 220-240                                |
| Total connected loading (watts)                                   | 3600                                   |
| Cable length (cm)                                                 | 120                                    |
| Minimum fuse protection                                           | 16A                                    |
| Interior lights                                                   | -                                      |
| Door glazing                                                      | Quadruple                              |

<sup>■</sup> Yes, model has this feature. – Feature not available for this model.

Full width enamelled pan / Wire shelves

Steam travs

Data valid in this table as of October 2023. Subject to modification without prior notice.