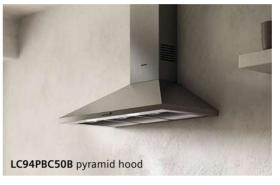

Mome Connect

Control your oven simply by using your smartphone or tablet with the Home Connect App.

Features are on selected models. Please check individual models on matrix pages for exact specifications.