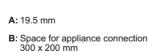

and MB535A0S0B





## Built-under double oven NB535ABS0B





| Hob type                   | min. worktop thickne |       |  |
|----------------------------|----------------------|-------|--|
|                            | fitted               | flush |  |
| Induction hob              | 39 mm                | 40 mm |  |
| Full surface induction hob | 49 mm                | 50 mm |  |
| Gas hob                    | 29 mm                | 36 mm |  |
| Electric hob               | 29 mm                | 32 mm |  |



≥ 720

## Compact ovens CM778GNB1B, CM776G1B1B, CM736G1B1B and CM724G1B1B



## Compact oven CS736G1B1



## Oven technical diagrams

## Compact microwave combination CM585AGS0B









## Compact microwave oven CE732GXB1B





**A:** 19.5 mm **B:** ≤ 347.5 mm **C:** 7.5 mm





## **C:** Ventilation space in the base ≥ 50 cm<sup>2</sup>

## Microwave oven technical diagrams

## Microwave BF722L1B1B







A: Overhang at top: Recess 362: 6 mm Recess 365: 3 mm

**B**: Overhang at bottom: 14 mm

## Microwave BF555LMS0B







## Microwave BF525LMS0B







Microwave, corner installation

## Warming drawer technical diagrams

## Warming drawer BI710D1B1B





A: 287.5 mm

Ovens with appliance height of 595 mm can be installed above the warming drawer without an intermediate floor

## Warming drawers BI710C1B1B and BI710E1B1





**A:** 7.5 mm

Compact ovens with appliance height of 455 mm can be installed above the warming drawer without an intermediate floor

## Warming drawer BI510CNR0B





Compact ovens with an appliance height of 455 mm can be installed above