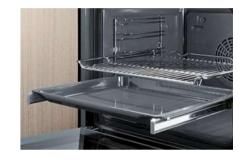

## Rail Systems: The perfect accessories, designed especially for your iQ700 oven.

We supply accessories that help make cooking easier and more enjoyable for you. Great for tailoring your oven to your individual needs offering ease of use and flexible cooking options to help you create the perfect dish.

## iQ700 telescopic rails

Fully extendable telescopic are available as an optional extra on selected iQ700 ovens. Designed to glide smoothly and effortlessly out of the oven, these rails offer clear and comfortable access to tend to your food during cooking and to remove the food once cooked without having to reach into the hot oven. Versions suited to pyrolytic models which can remain in the appliance during the cleaning cycle are also available, allowing you to effortlessly clean the oven and the rails at the same time.