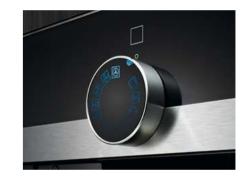

### lightControl

The lightControl dial highlights the chosen heating symbol with a striking blue light – making operating the oven into an intuitive and exciting experience. The design is consistent throughout the iQ500 range, meaning whether you are selecting a cooking function on a single oven, or introducing steam to the 3 in 1 microwave combination compact appliance, lightControl dials will illuminate whichever function you need.

## addedSteam

This feature benefits foods by adding moisture and enhancing colour and crispness. This is done by enhancing a natural process called the Maillard effect. This is a reaction which occurs when natural sugars are caramelized in the presence of heat that gives conventionally cooked food it's colour and crispness. Adding shots of steam intensives this reaction. For example bread crusts become dark, shiny and crisper compared to being cooked by a conventional