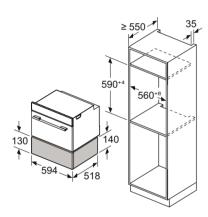

## **iQ** 700 HM778GMB1B

Single multi-function oven with integral microwave **Black with steel trim** 

Home Connect

| APPLIANCE TYPE                                                    | PYROLYTIC OVEN WITH INTEGRAL MICROWAVE |
|-------------------------------------------------------------------|----------------------------------------|
| Design family                                                     | iQ 700                                 |
| Model number                                                      | HM778GMB1B                             |
| DESIGN CHARACTERISTICS                                            |                                        |
| TFT Touchdisplay Pro                                              |                                        |
| TFT Touchdisplay Plus                                             | -                                      |
| TFT Touchdisplay                                                  | -                                      |
| softMove door opening and closing                                 |                                        |
| SAFETY FEATURES                                                   |                                        |
| Electronic control                                                |                                        |
| Digital temperature display with proposal                         | -                                      |
| Heating up indicator / Residual heat indicator                    | <b>I</b> /                             |
| Control panel lock / Automatic safety switch off                  | ■/■                                    |
| Door lock                                                         | -                                      |
| KEY FEATURES                                                      |                                        |
| Home Connect                                                      | _                                      |
| Oven assistant with Voice control                                 |                                        |
| varioSpeed                                                        | •                                      |
| cookControl / cookControl Plus / cookControl Pro                  | -1-1■                                  |
| roastingSensor / roastingSensor Plus                              | <b>-1</b> ■                            |
| Oven shelf positions                                              | 5                                      |
| CLEANING SYSTEM                                                   |                                        |
| activeClean® pyrolytic oven cleaning                              |                                        |
| humidClean Plus                                                   | •                                      |
| Back / roof / side ecoClean® Direct liners                        | -1-1-                                  |
| PROGRAMMES / FUNCTIONS                                            |                                        |
| Number of heating methods                                         | 21                                     |
| hotAir cooking (3D or 4D)                                         | 4D                                     |
| Microwave (number of combination options)                         | 5                                      |
| coolStart / fast preheat                                          | ■/■                                    |
| Full width surface grill / hotAir grilling / Centre surface grill |                                        |
| Pizza Setting / Bottom heat / Intensive heat                      | <b>■</b> /■/■                          |
| Conventional / Conventional gentle                                | ■/■                                    |
| Keep warm / Plate warming                                         | ■/■                                    |
| Low temperature cooking / Dehydrate                               | <b>■</b> /■                            |
| pulseSteam / fullSteam Plus                                       | -1-                                    |
| Dough proving / Reheating / Defrost                               | -1-1-                                  |
| PERFORMANCE / TECHNICAL INFORMATION                               |                                        |
| Product dimensions H x W x D (mm)                                 | 595 x 594 x 548                        |
| Cavity capacity (litres)                                          | 67                                     |
| Water tank volume (litres)                                        | -                                      |
| Maximum microwave power (W)1 / Number of power levels             | 800 / 5                                |
| Nominal voltage (volts)                                           | 220-240                                |
| Total connected loading (watts)                                   | 3600                                   |
| Cable length (cm)                                                 | 120                                    |
| Minimum fuse protection                                           | 16A                                    |
| Interior lights                                                   | -                                      |
| Door glazing                                                      | Quadruple                              |

## Single ovens specifications

| onigie overis specifications                                      |                                    |
|-------------------------------------------------------------------|------------------------------------|
| APPLIANCE TYPE                                                    | SINGLE OVEN WITH<br>STEAM FUNCTION |
| Design family                                                     | iQ 700                             |
| Model number                                                      | HS758G3B1B                         |
| DESIGN CHARACTERISTICS                                            |                                    |
| TFT Touchdisplay Pro                                              |                                    |
| TFT Touchdisplay Plus                                             | _                                  |
| TFT Touchdisplay                                                  | _                                  |
| softMove door opening and closing                                 |                                    |
| SAFETY FEATURES                                                   |                                    |
| Electronic control                                                |                                    |
| Digital temperature display with proposal                         |                                    |
| Heating up indicator / Residual heat indicator                    |                                    |
| Control panel lock / Automatic safety switch off                  |                                    |
| KEY FEATURES                                                      |                                    |
| Home Connect                                                      |                                    |
| Oven assistant with Voice control                                 |                                    |
| varioSpeed                                                        | <del>-</del>                       |
| cookControl / cookControl Plus / cookControl Pro                  |                                    |
|                                                                   | -1-1 <b>-</b><br>-1 <b>-</b>       |
| roastingSensor / roastingSensor Plus  Oven shelf positions        | 5                                  |
|                                                                   | 5                                  |
| CLEANING SYSTEM                                                   |                                    |
| activeClean® pyrolytic oven cleaning                              |                                    |
| humidClean Plus                                                   |                                    |
| Back / roof / side ecoClean® Direct liners                        | ecoClean® Plus                     |
| PROGRAMMES / FUNCTIONS                                            |                                    |
| Number of heating methods                                         | 22                                 |
| hotAir cooking (3D or 4D)                                         | 4D                                 |
| Microwave (number of combination options)                         | -                                  |
| coolStart / fast preheat                                          | ■/■                                |
| Full width surface grill / hotAir grilling / Centre surface grill | ■/■/■                              |
| Pizza Setting / Bottom heat / Intensive heat                      | ■1■1■                              |
| Conventional / Conventional gentle                                | ■/■                                |
| Keep warm / Plate warming                                         | <b>■</b> /■                        |
| Low temperature cooking / Dehydrate                               | ■1-                                |
| pulseSteam / fullSteam Plus                                       | -1■                                |
| Steam boost                                                       |                                    |
| Dough proving / Reheating / Defrost                               |                                    |
| PERFORMANCE / TECHNICAL INFORMATION                               |                                    |
| Product dimensions H x W x D (mm)                                 | 595 x 594 x 548                    |
| Cavity capacity (litres)                                          | 71                                 |
| Water tank volume (litres)                                        | 1                                  |
| Maximum microwave power (W)1 / Number of power levels             | -1-                                |
| Nominal voltage (volts)                                           | 220-240                            |
| Total connected loading (watts)                                   | 3600                               |
| Cable length (cm)                                                 | 120                                |
| Minimum fuse protection                                           | 16A                                |
|                                                                   |                                    |
| Interior lights                                                   |                                    |
| Interior lights Door glazing                                      |                                    |
| Door glazing                                                      |                                    |
| Door glazing STANDARD ACCESSORIES                                 | _                                  |
| Door glazing                                                      |                                    |