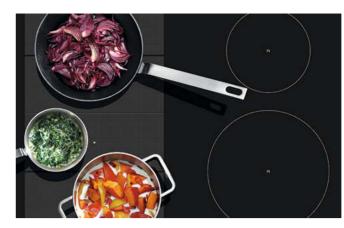

### oftMove

For effortless operation of the oven door, the dampers ensure gentle and quiet opening every time. Available on all iQ700 built-in ovens.

## Be flexible with your cooking.

## 4D hotAir

The innovative technology of the fan motor enables optimum heat distribution around the interior of the oven, as the oven is programmed to change the rotating direction of the fan every few minutes. Due to even distribution of heat within the cavity, cooking on up to 4 shelf levels is possible (for compact appliances up to 3 shelves). Your food therefore always turns out perfectly, just as you want it, no matter which shelf you choose to place it on.