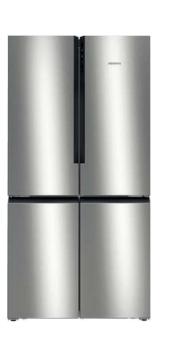

## Microwave oven with grill Black with steel trim

Microwave specifications

| APPLIANCE TYPE                                  | MICROWAVE OVEN WITH GRILL |
|-------------------------------------------------|---------------------------|
| Design family                                   | iQ 700                    |
| Model number                                    | CE732GXB1B                |
| DESIGN CHARACTERISTICS                          |                           |
| TFT Touchdisplay Pro                            | -                         |
| TFT Touchdisplay Plus                           | -                         |
| TFT Touchdisplay                                |                           |
| Side opening door (left hinged)                 | -                         |
| Control panel position                          | Top, horizontal           |
| CONTROLS                                        |                           |
| Electronic control                              |                           |
| Automatic programmes                            |                           |
| Safety switch off                               | -                         |
| KEY FEATURES                                    |                           |
| Home Connect                                    | -                         |
| Oven assistant with Voice control               | -                         |
| Installation in wall unit / tall housing        | ■/■                       |
| Electronic clock                                | -                         |
| ClearText Display                               | -                         |
| Full glass inner door                           | -                         |
| Glazed door (Quadruple/Triple/Double)           | Double                    |
| Maximum cooking time duration (mins)            | 90                        |
| Stainless steel interior                        | •                         |
| Microwave                                       | •                         |
| Quartz grill                                    | -                         |
| Microwave / grill combination                   | •                         |
| cookControl/ cookControl Plus / cookControl Pro | ■1-1-                     |
| PERFORMANCE / TECHNICAL INFORMATION             |                           |
| Product dimensions H x W x D (mm)               | 455 x 594 x 564           |
| Oven capacity (litres)                          | 36                        |
| Maximum microwave power (W) <sup>1</sup>        | 1000                      |
| Number of microwave power levels                | 5                         |
| Nominal voltage (volts)                         | 220-240                   |
| Total connected load (kWh)                      | 3100                      |
| Cable length cm                                 | 150                       |
| Minimum fuse protection                         | 16A                       |
| GB plug                                         | •                         |
| STANDARD ACCESSORIES                            |                           |
| Glass pan / Insert grid                         | -1-                       |

■ Yes, model has this feature. – Feature not available for this model.

<sup>1</sup> For Inverter models, the maximum setting offers a time limited boost option for heating liquids. To ensure optimal results and to protect the appliance, the microwave power output is reduced in stages over the first few minutes down to the next power level (600W). After a cooling period, the microwave boost option will be available once more.