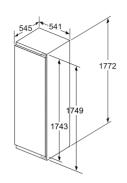

For Inverter models, the maximum setting offers a time limited boost option for heating liquids. To ensure optimal results and to protect the appliance, the microwave power output is reduced in stages over the first few minutes down to the next power level (600W). After a cooling period, the microwave boost option will be available once more.

## Double ovens

Home Connect

## iQ 500 MB578G5S6B

Double oven with activeClean® Black, stainless steel

2

## Double ovens specifications

| APPLIANCE TYPE                                    | BUILT-IN             |                 |  |  |
|---------------------------------------------------|----------------------|-----------------|--|--|
| Display family                                    | iQ 500<br>MB578G5S6B |                 |  |  |
| Model number DESIGN CHARACTERISTICS               | MAIN<br>WR2/8        | ZND<br>G220R    |  |  |
| Black glass with steel trim                       | IVIAIN               |                 |  |  |
| Glass and metal fascia                            |                      |                 |  |  |
| lightControl illuminated dials                    |                      |                 |  |  |
| Standard bar handle                               |                      |                 |  |  |
| Telescopic shelf rail                             | 1 x varioClip        |                 |  |  |
| SAFETY FEATURES                                   | MAIN                 | 2ND             |  |  |
| Electronic control                                |                      |                 |  |  |
| Digital temperature display with proposal         |                      |                 |  |  |
| Actual temperature display                        |                      |                 |  |  |
| Heating up indicator                              |                      |                 |  |  |
| Residual heat indicator                           |                      |                 |  |  |
| Control panel lock                                | -                    | -               |  |  |
| Automatic safety switch off                       | -                    |                 |  |  |
| Automatic on/off programmer                       |                      |                 |  |  |
| FEATURES                                          | MAIN                 | 2ND             |  |  |
| Home Connect                                      | -                    |                 |  |  |
| cookControl                                       | 30                   |                 |  |  |
| roastingSensor                                    |                      |                 |  |  |
| CLEANING SYSTEM                                   | MAIN                 | 2ND             |  |  |
| Pyrolytic cleaning                                |                      |                 |  |  |
| Back / roof / side ecoClean® liners               | -                    |                 |  |  |
| ecoClean® setting                                 | -                    |                 |  |  |
| PROGRAMMES / FUNCTIONS                            | MAIN                 | 2ND             |  |  |
| hotairGentle                                      |                      |                 |  |  |
| 3D hotAir cooking                                 |                      |                 |  |  |
| Defrosting                                        | -                    |                 |  |  |
| Full width surface grill                          |                      |                 |  |  |
| Centre surface grill                              | -                    | _               |  |  |
| Hot air grilling                                  |                      |                 |  |  |
| coolStart                                         | _                    |                 |  |  |
| Pizza setting Conventional top & bottom heating   | _                    |                 |  |  |
| Bottom heat                                       | _                    |                 |  |  |
| Low temperature cooking                           |                      | -               |  |  |
| Rapid pre-heating                                 |                      |                 |  |  |
| FEATURES                                          | MAIN                 | 2ND             |  |  |
| Electronic clock timer                            |                      |                 |  |  |
| Internal light                                    | 1 x 25W halogen      | 1 x 25W haloger |  |  |
| Smooth enamelled oven interior                    |                      |                 |  |  |
| Full glass inner door                             |                      | -               |  |  |
| Door glazing                                      | 4                    |                 |  |  |
| Number of shelf positions                         | 5                    |                 |  |  |
| softClose door                                    |                      |                 |  |  |
| PERFORMANCE / TECHNICAL INFORMATION               | MAIN                 | 2ND             |  |  |
| Cavity dimensions H x W x D (mm)                  | 357 x 480 x 415      | 166 x 480 x 426 |  |  |
| Product dimensions H x W x D (mm)                 | 888 x 59             | 4 x 550         |  |  |
| Nominal voltage (V) / Total connected loading (W) | 220-240              |                 |  |  |
| Cable length (cm) / Minimum Fuse Protection       | -13                  | 32A             |  |  |
| ENERGY EFFICIENCY CLASS <sup>1</sup>              | MAIN                 | 2ND             |  |  |
| Energy efficiency Index                           | 95.3                 | 120.3           |  |  |
| Energy efficiency class                           | A                    |                 |  |  |
| Energy consumption per cycle hot air (kWh)        | 0.81                 |                 |  |  |
| Energy consumption per cycle conventional (kWh)   | 0.97                 | 0.83            |  |  |
| Oven capacity (litres)                            | 71                   | 34              |  |  |
| Time to cook standard load (mins)                 | 44                   |                 |  |  |
| Largest baking sheet area (cm)                    | 1290                 | 1290            |  |  |
| STANDARD ACCESSORIES                              | MAIN                 | 2ND             |  |  |

■ Yes, model has this feature. – Feature not available for this model.

<sup>1</sup>According to Regulation (EU) No 65/2014 (models with integral microwave or steam only are exempt)

Data valid in this table as of October 2023. Subject to modification without prior notice.

## Double ovens specifications

| APPLIANCE TYPE Display family                       |                                | ILT-IN<br>2500  |                  | LT-IN<br>1500   |                 | UNDER<br> 500   |  |
|-----------------------------------------------------|--------------------------------|-----------------|------------------|-----------------|-----------------|-----------------|--|
| Model number                                        |                                | 7G5S0B          |                  | 5AOSOB          | NB535ABS0B      |                 |  |
| DESIGN CHARACTERISTICS                              | MAIN                           | 2ND             | MAIN             | 2ND             | MAIN            | 2ND             |  |
| Black glass with steel trim                         |                                | <b></b>         |                  |                 |                 |                 |  |
| Glass and metal fascia                              |                                | <br><b>=</b>    |                  |                 |                 |                 |  |
| lightControl illuminated dials                      |                                |                 |                  |                 |                 |                 |  |
| Standard bar handle                                 | •                              |                 |                  |                 |                 |                 |  |
| Telescopic shelf rail                               | 1 x varioClip                  |                 | 1 x varioClip    | _               | _               |                 |  |
| SAFETY FEATURES                                     | MAIN                           | 2ND             | MAIN             | 2ND             | MAIN            | 2ND             |  |
| Electronic control                                  | -                              | -               | -                | _               | _               | _               |  |
| Digital temperature display with proposal           | _                              | _               | _                | _               | _               | _               |  |
| Actual temperature display                          | _                              | _               | _                | _               | _               | _               |  |
| Heating up indicator                                |                                | _               |                  | _               |                 | _               |  |
| Residual heat indicator                             | <u>-</u>                       | _               | _                | _               | <u>-</u>        | _               |  |
| Control panel lock                                  | •                              |                 | •                |                 |                 |                 |  |
| Automatic safety switch off                         |                                |                 |                  |                 |                 |                 |  |
| Automatic on/off programmer                         | •                              | _               |                  | _               |                 | _               |  |
| FEATURES                                            | MAIN                           | 2ND             | MAIN             | 2ND             | MAIN            | 2ND             |  |
| Home Connect                                        | -                              | -               | -                | _               |                 | _               |  |
| cookControl                                         | 10                             | _               | 10               | _               | _               | _               |  |
| roastingSensor                                      | - IO                           |                 | -                | _               | _               | _               |  |
| CLEANING SYSTEM                                     | MAIN                           | 2ND             | MAIN             | 2ND             | MAIN            | 2ND             |  |
| Pyrolytic cleaning                                  | - WAIN                         |                 | -                | - ZND           | - WAIN          |                 |  |
| Back / roof / side ecoClean® liners                 | <b>=</b> / <b>=</b> / <b>=</b> | =/=/=           | <b>■</b> 1 – 1 – | ■/■/■           | ■1-1-           | =/=/=           |  |
| ecoClean® setting                                   | -/-/-                          |                 | -                | -               |                 | -/-/-           |  |
| PROGRAMMES / FUNCTIONS                              | MAIN                           | 2ND             | MAIN             | 2ND             | MAIN            | 2ND             |  |
| hotairGentle                                        | IVIAIN                         | ZND             | IVIAIN           |                 | IVIAIN          | ZND _           |  |
|                                                     | -                              |                 | -                |                 | <u> </u>        | _               |  |
| 3D hotAir cooking                                   |                                |                 | 1                |                 |                 |                 |  |
| Defrosting                                          | -                              | -               | -                | <u>-</u>        | <u>-</u>        | _               |  |
| Full width surface grill                            |                                | <b>I</b>        |                  | <b>=</b>        |                 |                 |  |
| Centre surface grill                                | -                              |                 | -                |                 | -               |                 |  |
| Hot air grilling                                    |                                | -               |                  | -               |                 | -               |  |
| coolStart                                           | -                              | -               | -                | -               | -               | -               |  |
| Pizza setting                                       | •                              | -               | -                | -               | -               | -               |  |
| Conventional top & bottom heating                   | •                              | •               | •                |                 |                 |                 |  |
| Bottom heat                                         |                                |                 | -                |                 | -               |                 |  |
| Low temperature cooking                             | -                              | -               | -                |                 | -               | -               |  |
| Rapid pre-heating                                   | •                              | -               | •                |                 |                 | -               |  |
| FEATURES                                            | MAIN                           | 2ND             | MAIN             | 2ND             | MAIN            | 2ND             |  |
| Electronic clock timer                              | •                              |                 | •                | •               |                 | •               |  |
| Internal light                                      | 1 x 25W halogen                | 1 x 25W halogen | 1 x 25W halogen  | 1 x 25W halogen | 1 x 25W halogen | 1 x 25W haloge  |  |
| Smooth enamelled oven interior                      |                                |                 | -                |                 |                 |                 |  |
| Full glass inner door                               |                                |                 |                  |                 |                 |                 |  |
| Door glazing                                        | 3                              | 3               | 2                | 3               | 2               | 3               |  |
| Number of shelf positions                           | 5                              | 3               | 5                | 3               | 3               | 3               |  |
| softClose door                                      | •                              | -               | -                | -               | -               | -               |  |
| PERFORMANCE / TECHNICAL INFORMATION                 | MAIN                           | 2ND             | MAIN             | 2ND             | MAIN            | 2ND             |  |
| Cavity dimensions H x W x D (mm)                    | 357 x 480 x 415                | 166 x 480 x 426 | 357 x 480 x 415  | 166 x 480 x 426 | 237 x 480 x 415 | 166 x 480 x 426 |  |
| Product dimensions H x W x D (mm)                   |                                | -               |                  | -               |                 | -               |  |
| Nominal voltage (V) / Total connected loading (W)   |                                | 10 / 6200       |                  | 0 / 6200        |                 | 0 / 5600        |  |
| Cable length (cm) / Minimum Fuse Protection         |                                | -   -           |                  | I –             |                 | I —             |  |
| ENERGY EFFICIENCY CLASS <sup>1</sup>                | MAIN                           | 2ND             | MAIN             | 2ND             | MAIN            | 2ND             |  |
| Energy efficiency Index                             | 95.3                           | 120.3           | 95.3             | 120.3           | 94.7            | 120.3           |  |
| Energy efficiency class                             | A                              | В               | A                | В               | A               | В               |  |
| Energy consumption per cycle hot air (kWh)          | 0.81                           | -               | 0.81             | -               | 0.71            | -               |  |
| Energy consumption per cycle conventional (kWh)     | 0.97                           | 0.83            | 0.97             | 0.83            | 0.80            | 0.83            |  |
| Oven capacity (litres)                              | 71                             | 34              | 71               | 34              | 47              | 34              |  |
| Time to cook standard load (mins)                   | 44                             | 45              | 44               | 45              | 45              | 45              |  |
|                                                     |                                |                 |                  |                 |                 |                 |  |
| Largest baking sheet area (cm) STANDARD ACCESSORIES | 1290<br>MAIN                   | 1290<br>2ND     | 1290<br>MAIN     | 1290<br>2ND     | 1290<br>MAIN    | 1290<br>2ND     |  |

Yes, model has this feature. – Feature not available for this model.

<sup>&</sup>lt;sup>1</sup> According to Regulation (EU) No 65/2014 (models with integral microwave or steam only are exempt)

Data valid in this table as of October 2023. Subject to modification without prior notice.

## Compact ovens