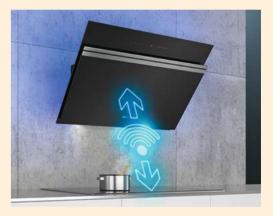

## **Hobs and Hoods**

- Push notifications are a helpful guide notifying you when your appliance needs maintenance attention, such as letting you know when the filters need replacing.
- Cooking assistant: Use the assist tab on the Home Connect App when using the hob to help you find and select cooking methods. Send the settings directly to your hob for easier and quicker evening meals.
- Siemens hobs and hoods with Home Connect work together intelligently. Just switch on the hob and the hood automatically switches on and adjusts its settings as needed.

Connect your Wi-Fi-enabled oven to a wide range of smart devices and services. Keep your appliance working at its best with preventative maintenance. Get informed via simple notification on your phone, when it is time to change the hood filters when they reach 80% saturation.