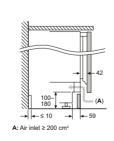

e valid for a door gap of 4 mm.

#### lowFrost bottom fridge freezer KI86VVFE0G







The specified unit door dimensions are valid for a door gap of 4 mm.

#### lowFrost bottom fridge freezers KI87VVFE0G







The specified unit door dimensions are valid for a door gap of 4 mm.

#### lowFrost bottom fridge freezers KI87VVSE0G and KI87VNSE0G







The specified unit door dimensions are valid for a door gap of 4 mm.

#### 177cm fridges KI81RADEOG, KI81RAFEOG and KI82LAFFO







#### 177cm fridge KI81RVSF0G





#### 177cm freezers GI81NHCE0G, GI81NVEE0G and GI81NAEF0G







#### 122cm fridge KI41R2FE1







#### 87cm fridge and freezer KI21RVFE0 and GI21VAFE0







#### 87cm fridge KI21RNSE0







#### 82cm built-under fridges and freezer KU22LVFD0G, KU21RVFE0G and GU21NVFE0G









#### 82cm built-under fridge and freezer KU15LAFF0G and KU15RAFF0G



Space for electrical connection next to the appliance on the left or right-hand side. Ventilation space in the base.

#### 72cm freezer GI11VAFE0







# Cooling. Super efficient, super stylish

Elegant, functional and packed with technology, your new Siemens freestanding fridge freezer is going to become a talking point in your kitchen.

Whether you want an American Style fridge freezer that has wow-factor, a side by side fridge and freezer for extra space, or a single appliance, Siemens has a wide range of products to choose from. Our energy efficient appliances are packed with food preservation technology.



#### Siemens freestanding cooling warranties:



A Siemens five year warranty is available on the Multi Doo