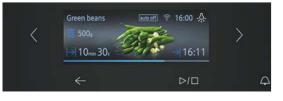

## Display options available for iQ700 single ovens and compact ovens

The iQ700 range oven menu comes with a high resolution TFT Touchdisplay in three different sizes. Each display type comes with products designed to complement each other and coordinate effortlessly in your kitchen. The high-contrast colour screen offers you smooth and intuitive navigation and lets you access everything you want and need by a simple touch. It is even easier to select the perfect settings, you can even access your 'favourites' directly from the main menu. Designed to serve one purpose: giving you full control.

## TFT Touchdisplay Pro

Our largest high-contrast colour display is easy to read from any angle, allowing you to operate your oven easily and comfortably.