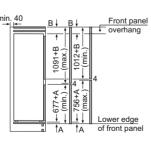

For Inverter models, the maximum setting offers a time limited boost option for heating liquids. To ensure optimal results and to protect the appliance, the microwave power output is reduced in stages over the first few minutes down to the next power level (600W). After a cooling period, the microwave boost option will be available once more.

## Double ovens

Home Connect

## iQ 500 MB578G5S6B

Double oven with activeClean® Black, stainless steel

2

## Double ovens specifications

| APPLIANCE TYPE                                    | BUILT-IN             |                 |  |  |
|---------------------------------------------------|----------------------|-----------------|--|--|
| Display family                                    | iQ 500<br>MB578G5S6B |                 |  |  |
| Model number DESIGN CHARACTERISTICS               | MAIN<br>WR2/8        | ZND<br>G220R    |  |  |
| Black glass with steel trim                       | IVIAIN               |                 |  |  |
| Glass and metal fascia                            |                      |                 |  |  |
| lightControl illuminated dials                    |                      |                 |  |  |
| Standard bar handle                               |                      |                 |  |  |
| Telescopic shelf rail                             | 1 x varioClip        |                 |  |  |
| SAFETY FEATURES                                   | MAIN                 | 2ND             |  |  |
| Electronic control                                |                      |                 |  |  |
| Digital temperature display with proposal         |                      |                 |  |  |
| Actual temperature display                        |                      |                 |  |  |
| Heating up indicator                              |                      |                 |  |  |
| Residual heat indicator                           |                      |                 |  |  |
| Control panel lock                                | -                    | -               |  |  |
| Automatic safety switch off                       | -                    |                 |  |  |
| Automatic on/off programmer                       |                      |                 |  |  |
| FEATURES                                          | MAIN                 | 2ND             |  |  |
| Home Connect                                      | -                    |                 |  |  |
| cookControl                                       | 30                   |                 |  |  |
| roastingSensor                                    |                      |                 |  |  |
| CLEANING SYSTEM                                   | MAIN                 | 2ND             |  |  |
| Pyrolytic cleaning                                |                      |                 |  |  |
| Back / roof / side ecoClean® liners               | -                    |                 |  |  |
| ecoClean® setting                                 | -                    |                 |  |  |
| PROGRAMMES / FUNCTIONS                            | MAIN                 | 2ND             |  |  |
| hotairGentle                                      |                      |                 |  |  |
| 3D hotAir cooking                                 |                      |                 |  |  |
| Defrosting                                        | -                    |                 |  |  |
| Full width surface grill                          |                      |                 |  |  |
| Centre surface grill                              | -                    | _               |  |  |
| Hot air grilling                                  |                      |                 |  |  |
| coolStart                                         | _                    |                 |  |  |
| Pizza setting Conventional top & bottom heating   | _                    |                 |  |  |
| Bottom heat                                       | _                    |                 |  |  |
| Low temperature cooking                           |                      | -               |  |  |
| Rapid pre-heating                                 |                      |                 |  |  |
| FEATURES                                          | MAIN                 | 2ND             |  |  |
| Electronic clock timer                            |                      |                 |  |  |
| Internal light                                    | 1 x 25W halogen      | 1 x 25W haloger |  |  |
| Smooth enamelled oven interior                    |                      |                 |  |  |
| Full glass inner door                             |                      | -               |  |  |
| Door glazing                                      | 4                    |                 |  |  |
| Number of shelf positions                         | 5                    |                 |  |  |
| softClose door                                    |                      |                 |  |  |
| PERFORMANCE / TECHNICAL INFORMATION               | MAIN                 | 2ND             |  |  |
| Cavity dimensions H x W x D (mm)                  | 357 x 480 x 415      | 166 x 480 x 426 |  |  |
| Product dimensions H x W x D (mm)                 | 888 x 59             | 4 x 550         |  |  |
| Nominal voltage (V) / Total connected loading (W) | 220-240              |                 |  |  |
| Cable length (cm) / Minimum Fuse Protection       | -13                  | 32A             |  |  |
| ENERGY EFFICIENCY CLASS <sup>1</sup>              | MAIN                 | 2ND             |  |  |
| Energy efficiency Index                           | 95.3                 | 120.3           |  |  |
| Energy efficiency class                           | A                    |                 |  |  |
| Energy consumption per cycle hot air (kWh)        | 0.81                 |                 |  |  |
| Energy consumption per cycle conventional (kWh)   | 0.97                 | 0.83            |  |  |
| Oven capacity (litres)                            | 71                   | 34              |  |  |
| Time to cook standard load (mins)                 | 44                   |                 |  |  |
| Largest baking sheet area (cm)                    | 1290                 | 1290            |  |  |
| STANDARD ACCESSORIES                              | MAIN                 | 2ND             |  |  |

■ Yes, model has this feature. – Feature not available for this model.

<sup>1</sup>According to Regulation (EU) No 65/2014 (models with integral microwave or steam only are exempt)

Data valid in this table as of October 2023. Subject to modification without prior notice.

## Double ovens specifications

| APPLIANCE TYPE Display family                       |                                | ILT-IN<br>2500  |                  | LT-IN<br>1500   |                 | UNDER<br> 500   |  |
|-----------------------------------------------------|--------------------------------|-----------------|------------------|-----------------|-----------------|-----------------|--|
| Model number                                        |                                | 7G5S0B          |                  | 5AOSOB          | NB535ABS0B      |                 |  |
| DESIGN CHARACTERISTICS                              | MAIN                           | 2ND             | MAIN             | 2ND             | MAIN            | 2ND             |  |
| Black glass with steel trim                         |                                | <b></b>         |                  |                 |                 |                 |  |
| Glass and metal fascia                              |                                | <br><b>=</b>    |                  |                 |                 |                 |  |
| lightControl illuminated dials                      |                                |                 |                  |                 |                 |                 |  |
| Standard bar handle                                 | •                              |                 |                  |                 |                 |                 |  |
| Telescopic shelf rail                               | 1 x varioClip                  |                 | 1 x varioClip    | _               | _               |                 |  |
| SAFETY FEATURES                                     | MAIN                           | 2ND             | MAIN             | 2ND             | MAIN            | 2ND             |  |
| Electronic control                                  | -                              | -               | -                | _               | _               | _               |  |
| Digital temperature display with proposal           | _                              | _               | _                | _               | _               | _               |  |
| Actual temperature display                          | _                              | _               | _                | _               | _               | _               |  |
| Heating up indicator                                |                                | _               |                  | _               |                 | _               |  |
| Residual heat indicator                             | <u>-</u>                       | _               | _                | _               | <u>-</u>        | _               |  |
| Control panel lock                                  | •                              |                 | •                |                 |                 |                 |  |
| Automatic safety switch off                         |                                |                 |                  |                 |                 |                 |  |
| Automatic on/off programmer                         | •                              | _               |                  | _               |                 | _               |  |
| FEATURES                                            | MAIN                           | 2ND             | MAIN             | 2ND             | MAIN            | 2ND             |  |
| Home Connect                                        | -                              | -               | -                | _               |                 | _               |  |
| cookControl                                         | 10                             | _               | 10               | _               | _               | _               |  |
| roastingSensor                                      | - IO                           |                 | -                | _               | _               | _               |  |
| CLEANING SYSTEM                                     | MAIN                           | 2ND             | MAIN             | 2ND             | MAIN            | 2ND             |  |
| Pyrolytic cleaning                                  | - WAIN                         |                 | -                | - ZND           | - WAIN          |                 |  |
| Back / roof / side ecoClean® liners                 | <b>=</b> / <b>=</b> / <b>=</b> | =/=/=           | <b>■</b> 1 – 1 – | ■/■/■           | ■1-1-           | =/=/=           |  |
| ecoClean® setting                                   | -/-/-                          |                 | -                | -               |                 | -/-/-           |  |
| PROGRAMMES / FUNCTIONS                              | MAIN                           | 2ND             | MAIN             | 2ND             | MAIN            | 2ND             |  |
| hotairGentle                                        | IVIAIN                         | ZND             | IVIAIN           |                 | IVIAIN          | ZND _           |  |
|                                                     | -                              |                 | -                |                 | <u> </u>        | _               |  |
| 3D hotAir cooking                                   |                                |                 | 1                |                 |                 |                 |  |
| Defrosting                                          | -                              | -               | -                | <u>-</u>        | <u>-</u>        | _               |  |
| Full width surface grill                            |                                | <b>I</b>        |                  | <b>=</b>        |                 |                 |  |
| Centre surface grill                                | -                              |                 | -                |                 | -               |                 |  |
| Hot air grilling                                    |                                | -               |                  | -               |                 | -               |  |
| coolStart                                           | -                              | -               | -                | -               | -               | -               |  |
| Pizza setting                                       | •                              | -               | -                | -               | -               | -               |  |
| Conventional top & bottom heating                   | •                              | •               | •                |                 |                 |                 |  |
| Bottom heat                                         |                                |                 | -                |                 | -               |                 |  |
| Low temperature cooking                             | -                              | -               | -                |                 | -               | -               |  |
| Rapid pre-heating                                   | •                              | -               | •                |                 |                 | -               |  |
| FEATURES                                            | MAIN                           | 2ND             | MAIN             | 2ND             | MAIN            | 2ND             |  |
| Electronic clock timer                              | •                              |                 | •                | •               |                 | •               |  |
| Internal light                                      | 1 x 25W halogen                | 1 x 25W halogen | 1 x 25W halogen  | 1 x 25W halogen | 1 x 25W halogen | 1 x 25W haloge  |  |
| Smooth enamelled oven interior                      |                                |                 | -                |                 |                 |                 |  |
| Full glass inner door                               |                                |                 |                  |                 |                 |                 |  |
| Door glazing                                        | 3                              | 3               | 2                | 3               | 2               | 3               |  |
| Number of shelf positions                           | 5                              | 3               | 5                | 3               | 3               | 3               |  |
| softClose door                                      | •                              | -               | -                | -               | -               | -               |  |
| PERFORMANCE / TECHNICAL INFORMATION                 | MAIN                           | 2ND             | MAIN             | 2ND             | MAIN            | 2ND             |  |
| Cavity dimensions H x W x D (mm)                    | 357 x 480 x 415                | 166 x 480 x 426 | 357 x 480 x 415  | 166 x 480 x 426 | 237 x 480 x 415 | 166 x 480 x 426 |  |
| Product dimensions H x W x D (mm)                   |                                | -               |                  | -               |                 | -               |  |
| Nominal voltage (V) / Total connected loading (W)   |                                | 10 / 6200       |                  | 0 / 6200        |                 | 0 / 5600        |  |
| Cable length (cm) / Minimum Fuse Protection         |                                | -   -           |                  | I –             |                 | I —             |  |
| ENERGY EFFICIENCY CLASS <sup>1</sup>                | MAIN                           | 2ND             | MAIN             | 2ND             | MAIN            | 2ND             |  |
| Energy efficiency Index                             | 95.3                           | 120.3           | 95.3             | 120.3           | 94.7            | 120.3           |  |
| Energy efficiency class                             | A                              | В               | A                | В               | A               | В               |  |
| Energy consumption per cycle hot air (kWh)          | 0.81                           | -               | 0.81             | -               | 0.71            | -               |  |
| Energy consumption per cycle conventional (kWh)     | 0.97                           | 0.83            | 0.97             | 0.83            | 0.80            | 0.83            |  |
| Oven capacity (litres)                              | 71                             | 34              | 71               | 34              | 47              | 34              |  |
| Time to cook standard load (mins)                   | 44                             | 45              | 44               | 45              | 45              | 45              |  |
|                                                     |                                |                 |                  |                 |                 |                 |  |
| Largest baking sheet area (cm) STANDARD ACCESSORIES | 1290<br>MAIN                   | 1290<br>2ND     | 1290<br>MAIN     | 1290<br>2ND     | 1290<br>MAIN    | 1290<br>2ND     |  |

Yes, model has this feature. – Feature not available for this model.

<sup>&</sup>lt;sup>1</sup> According to Regulation (EU) No 65/2014 (models with integral microwave or steam only are exempt)

Data valid in this table as of October 2023. Subject to modification without prior notice.

## Compact ovens