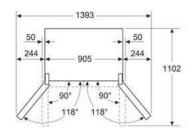

## iQ 700 BI710D1B1B

Warming drawer **Black** 

|                                     | Mome Connect    |                 |                  |
|-------------------------------------|-----------------|-----------------|------------------|
| Warming drawers specifications      |                 | Home Connect    |                  |
| APPLIANCE TYPE                      | WARMING DRAWER  | WARMING DRAWER  | ACCESSORY DRAWER |
| Model number                        | BI710D1B1B      | BI710C1B1B      | BI710E1B1        |
| Design family                       | iQ 700          | iQ 700          | TQ 700           |
| KEY FEATURES & FUNCTIONS            |                 |                 |                  |
| Home Connect                        |                 | •               | -                |
| Operating indicator light           |                 | •               | -                |
| Electronic control                  |                 | •               | -                |
| Rotary temperature dial             |                 | -               | -                |
| Touch control illuminated           |                 | •               | -                |
| Maximum temperature (C°)            | 80              | 80              | -                |
| Minimum temperature (C°)            | 30              | 30              | -                |
| Maximum capacity - plates           |                 | 12              | 14               |
| Maximum capacity - espresso cups    | 192             | 64              | 64               |
| Toughened glass base                |                 | •               | Anti-slip mat    |
| Plate and cup warming               |                 | •               | -                |
| Keep warm                           |                 | •               | -                |
| Defrost                             |                 | •               | -                |
| Low temperature cooking             |                 | •               | -                |
| TECHNICAL INFORMATION               |                 |                 |                  |
| Appliance Dimensions (H x W x D mm) | 290 x 594 x 518 | 140 x 594 x 518 | 140 x 594 x 518  |
| Install independently               |                 | •               |                  |
| Install with compact appliance      | iQ 700          | iQ 700          | fQ 700           |
| Install with a single oven          | iQ700           | iQ 700          | fQ]700           |
| Push-Pull opening mechanism         |                 | •               |                  |
| Drawer interior volume (L)          | 54              | 20              | 20               |
| Installation in a tall housing      | _               | •               |                  |
| Installation under work surface     |                 | •               | ■.               |
| Maximum weight capacity (kg)        | 25              | 25              | 15               |
| Total connected loading (kW)        | 0.82            | 0.82            | -                |
| Cable length (in cm)                | 175             | 175             | -                |
| Minimum fuse protection             | 10A             | 10A             | -                |
| GB plug                             |                 |                 | _                |