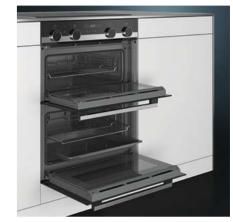

## If you are looking for extra flexibility and more cooking space a Siemens iQ500 double oven is the perfect solution.

Entertain quests with a variety of different foods, baking dessert in the main oven whilst heating savoury dishes within the top oven. Sitting seamlessly within your furniture, kitchen space is maximized without sacrificing the extra cavity space.

## Our double oven with activeClean® benefits.

A double oven with top of the range features. Built-in model MB578G5S6B with Home Connect features activeClean® in both the main and top cavity. activeClean® heats up the temperature of the oven to burn residue and allow for easy wipe away cleaning, saving significant time when cleaning the oven. This model also includes the coolStart function, perfect for if you are always on the go and need to heat up frozen and chilled meals quickly.

## A built-under to fit beneath work surfaces.

Alternatively the built-under oven model NB535ABS0B with a fast preheat and 3D hotAir cooking available in the main oven cavity, allows you to cook different types of foods flexibly on up to 3 shelving positions, without tastes mingling. Its slightly smaller overall size means this double oven can also fit underneath the work surface – ideal if you require the benefit of two cooking cavities, but are limited for space in your kitchen.

NB535ABS0B built-under double oven