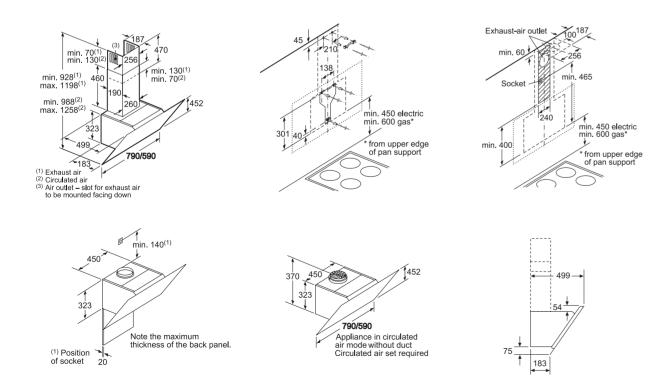

circulation

B: 5.5 mm

116-45



Standard installation: Partially laid around the toe kick



Installation with fully laid pipework to the toe kick for poorly insulated exterior walls or above cold floors



Combination with gas hob is not possible

To prevent power loss, observe the following:

- Do not install upper cabinets above the
- appliance Clearance of open shelf elements above the appliance min. 650 mm (recommended)
- Left/right clearance between appliance and wall/adjacent upper cabinet min. 500 mm
- Clearance between appliance frame and wall min. 50 mm

#### Island chimney hood LF91BUV50B

336

ø150 → ø180 ←







#### Island chimney hood LF97GBM50B







### Hood technical diagrams

#### Angled chimney hood LC91KWW60B



#### Angled chimney hoods LC87KHM60B and LC67KHM60B



#### Box chimney hood LC91BUV50B



#### Box chimney hoods LC97BHM50B, LC77BHM50B and LC67BHM50B



#### Box chimney hoods LC94BBC50B and LC64BBC50B



### Hood technical diagrams

#### Curved glass chimney hoods LC97AFM50B and LC67AFM50B



#### Slim pyramid chimney hoods LC97QFM50B and LC67QFM50B



#### Pyramid chimney hoods LC94PBC50B and LC64PBC50B



#### Integrated design hood ☐97BAM60B



#### Integrated design hood ⊔67BAM60B





#### Telescopic hood LI97SA561B





#### Telescopic hood LI94MA531B

drawer can be adjusted

For installing the 90cm telescopic hood in a 90cm wide wall-hanging cupboard, a special wall-hanging cupboard from the kitchen unit manufacturer is required.



brackets are screwed onto the left and right of the kitchen unit. Installation in accordance with te