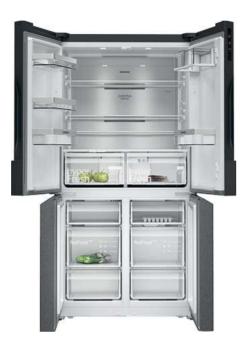

## Microwave oven with grill Black with steel trim

Microwave specifications

| APPLIANCE TYPE                                  | MICROWAVE OVEN WITH GRILL |
|-------------------------------------------------|---------------------------|
| Design family                                   | iQ 700                    |
| Model number                                    | CE732GXB1B                |
| DESIGN CHARACTERISTICS                          |                           |
| TFT Touchdisplay Pro                            | -                         |
| TFT Touchdisplay Plus                           | -                         |
| TFT Touchdisplay                                |                           |
| Side opening door (left hinged)                 | -                         |
| Control panel position                          | Top, horizontal           |
| CONTROLS                                        |                           |
| Electronic control                              |                           |
| Automatic programmes                            |                           |
| Safety switch off                               | -                         |
| KEY FEATURES                                    |                           |
| Home Connect                                    | -                         |
| Oven assistant with Voice control               | -                         |
| Installation in wall unit / tall housing        | ■/■                       |
| Electronic clock                                | -                         |
| ClearText Display                               | -                         |
| Full glass inner door                           | -                         |
| Glazed door (Quadruple/Triple/Double)           | Double                    |
| Maximum cooking time duration (mins)            | 90                        |
| Stainless steel interior                        | •                         |
| Microwave                                       | •                         |
| Quartz grill                                    | -                         |
| Microwave / grill combination                   | •                         |
| cookControl/ cookControl Plus / cookControl Pro | ■1-1-                     |
| PERFORMANCE / TECHNICAL INFORMATION             |                           |
| Product dimensions H x W x D (mm)               | 455 x 594 x 564           |
| Oven capacity (litres)                          | 36                        |
| Maximum microwave power (W) <sup>1</sup>        | 1000                      |
| Number of microwave power levels                | 5                         |
| Nominal voltage (volts)                         | 220-240                   |
| Total connected load (kWh)                      | 3100                      |
| Cable length cm                                 | 150                       |
| Minimum fuse protection                         | 16A                       |
| GB plug                                         | •                         |
| STANDARD ACCESSORIES                            |                           |
| Glass pan / Insert grid                         | -1-                       |

■ Yes, model has this feature. – Feature not available for this model.

<sup>1</sup> For Inverter models, the maximum setting offers a time limited boost option for heating liquids. To ensure optimal results and to protect the appliance, the microwave power output is reduced in stages over the first few minutes down to the next power level (600W). After a cooling period, the microwave boost option will be available once more.