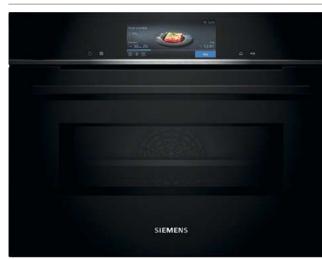

## Display options available for iQ700 single ovens and compact ovens

The iQ700 range oven menu comes with a high resolution TFT Touchdisplay in three different sizes. Each display type comes with products designed to complement each other and coordinate effortlessly in your kitchen. The high-contrast colour screen offers you smooth and intuitive navigation and lets you access everything you want and need by a simple touch. It is even easier to select the perfect settings, you can even access your 'favourites' directly from the main menu. Designed to serve one purpose: giving you full control.

## TFT Touchdisplay Pro

Our largest high-contrast colour display is easy to read from any angle, allowing you to operate your oven easily and comfortably.

## TFT Touchdisplay Plus

A smaller display but still with the same colour, high-contrast display, the TFT Touchdisplay Plus is the intuitive and satisfying control centre of your oven.

## **TFT Touchdisplay**

Our smallest display in the range but no less equipped to make your cooking experience effortless and help you get the most from your oven. Thanks to activeClean®, ecoClean®, ecoClean® Plus and humidClean by Siemens, cleaning your oven becomes simple and effortless.