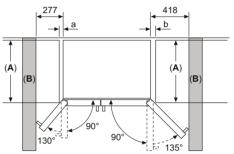

## Warranties.

Siemens offer a 2 Year Warranty across the majority of our built-in range for added peace of mind. This warranty covers manufacturing and material faults. To register your warranty please refer to the information on page 175. Our Multi Door / American style fridge freezer and American fridge freezers are the only appliances we currently offer with a 5 Year Warranty.