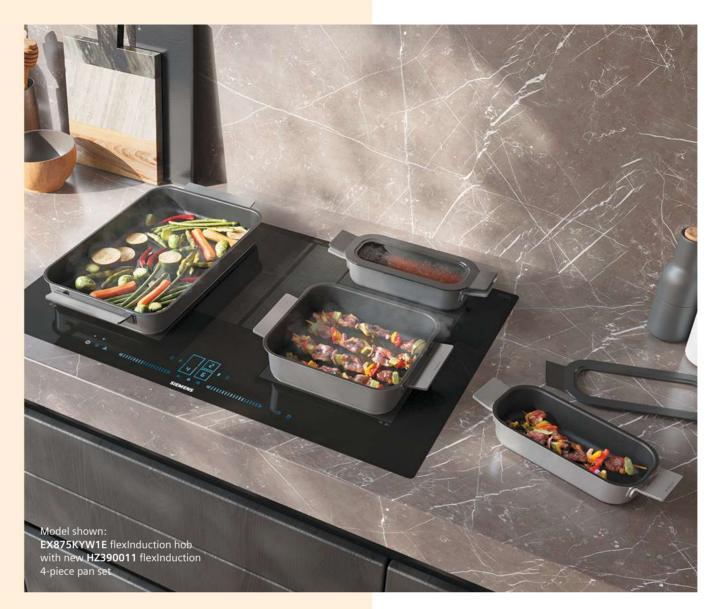

all with lids)



(Consists of 1 x Flex Pan large, 1 x Flex Pan medium and 1 x Flex Pan small with lid)



Converts your induction cooktop into a grill, specially designed for use across four flexInductors. The griddle pan maintains an even heat, perfect for frying steak or for roasting meat, fish and vegetables.





Heating extremely quickly the Teppan Yaki is great for fast Japanese cooking. Perfect for a cooked breakfast or a healthy stir-fry, the pan will fit across either three or four flexInductors.



40x20cm HZ390512



#### Roasting dish with steamer

Perfect for use with flexInduction hobs this multipurpose dish is a must when cooking for a crowd. A removable steamer insert is available to compliment this dish and perfect for steaming vegetables.







Roasting dish

HZ390011



#### Gas Accessories



Wok ring

Cooking oriental meals in a wok, requires a high temperature. This wok ring helps to regulate heat and concentrate the open flame to one area, giving you the perfect environment for your dish.



#### Cross support

Wok ring

Perfect for supporting smaller pots and pans on your hob. Whether you are using an espresso pot, or small saucepan, the cross support will give you maximum stability.



#### Domino Hob Accessories



HZ39050





Cast iron non-stick frying pan HZ9FE280

81



#### Six piece pan set HZ9SE060

| CookingSensor Plus Wireless temperature sensor for cookingSensor Plus ready models                                                                   | HZ39050  |
|-------------------------------------------------------------------------------