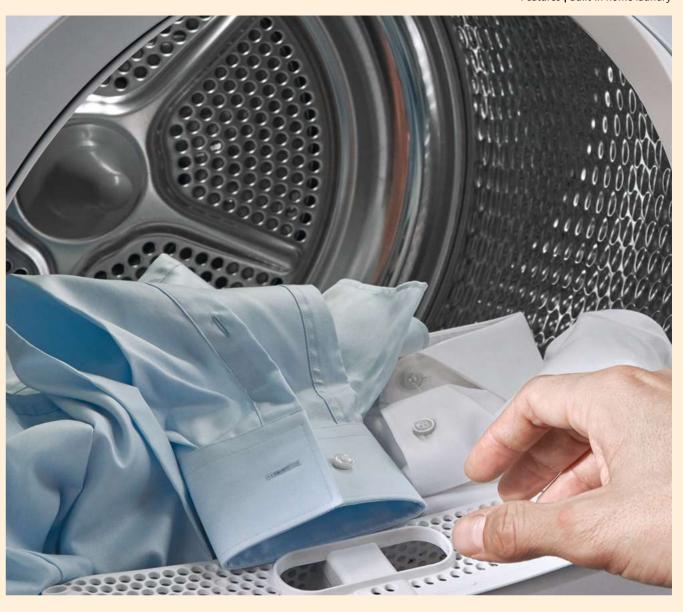

### **Washing Machines and Tumble Dryers**

- Smarten up your utility room with our intelligent washers and dryers. Our appliances will message you when the washing or drying is done, so you can tick something else off your to-do list or simply have a coffee.
- They will also help you choose the right programme thanks to easyStart. Just tell the appliance what you are washing or drying, and it will recommend and set up the right programme. All you need to do is tap start.