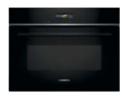

## **iQ** 700 HM778GMB1B

Single multi-function oven with integral microwave **Black with steel trim** 

Home Connect

| APPLIANCE TYPE                                                    | PYROLYTIC OVEN WITH INTEGRAL MICROWAVE |
|-------------------------------------------------------------------|----------------------------------------|
| Design family                                                     | iQ 700                                 |
| Model number                                                      | HM778GMB1B                             |
| DESIGN CHARACTERISTICS                                            |                                        |
| TFT Touchdisplay Pro                                              |                                        |
| TFT Touchdisplay Plus                                             | -                                      |
| TFT Touchdisplay                                                  | -                                      |
| softMove door opening and closing                                 |                                        |
| SAFETY FEATURES                                                   |                                        |
| Electronic control                                                |                                        |
| Digital temperature display with proposal                         | -                                      |
| Heating up indicator / Residual heat indicator                    | <b>I</b> /                             |
| Control panel lock / Automatic safety switch off                  | ■/■                                    |
| Door lock                                                         | -                                      |
| KEY FEATURES                                                      |                                        |
| Home Connect                                                      | _                                      |
| Oven assistant with Voice control                                 |                                        |
| varioSpeed                                                        | •                                      |
| cookControl / cookControl Plus / cookControl Pro                  | -1-1■                                  |
| roastingSensor / roastingSensor Plus                              | <b>-1</b> ■                            |
| Oven shelf positions                                              | 5                                      |
| CLEANING SYSTEM                                                   |                                        |
| activeClean® pyrolytic oven cleaning                              |                                        |
| humidClean Plus                                                   | •                                      |
| Back / roof / side ecoClean® Direct liners                        | -1-1-                                  |
| PROGRAMMES / FUNCTIONS                                            |                                        |
| Number of heating methods                                         | 21                                     |
| hotAir cooking (3D or 4D)                                         | 4D                                     |
| Microwave (number of combination options)                         | 5                                      |
| coolStart / fast preheat                                          | ■/■                                    |
| Full width surface grill / hotAir grilling / Centre surface grill |                                        |
| Pizza Setting / Bottom heat / Intensive heat                      | <b>■</b> /■/■                          |
| Conventional / Conventional gentle                                | ■/■                                    |
| Keep warm / Plate warming                                         | ■/■                                    |
| Low temperature cooking / Dehydrate                               | <b>■</b> /■                            |
| pulseSteam / fullSteam Plus                                       | -1-                                    |
| Dough proving / Reheating / Defrost                               | -1-1-                                  |
| PERFORMANCE / TECHNICAL INFORMATION                               |                                        |
| Product dimensions H x W x D (mm)                                 | 595 x 594 x 548                        |
| Cavity capacity (litres)                                          | 67                                     |
| Water tank volume (litres)                                        | -                                      |
| Maximum microwave power (W)1 / Number of power levels             | 800 / 5                                |
| Nominal voltage (volts)                                           | 220-240                                |
| Total connected loading (watts)                                   | 3600                                   |
| Cable length (cm)                                                 | 120                                    |
| Minimum fuse protection                                           | 16A                                    |
| Interior lights                                                   | -                                      |
| Door glazing                                                      | Quadruple                              |

## **iQ** 700 HS758G3B1B

Single multi-function oven with steam function Black with steel trim