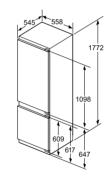

For Inverter models, the maximum setting offers a time limited boost option for heating liquids. To ensure optimal results and to protect the appliance, the microwave power output is reduced in stages over the first few minutes down to the next power level (600W). After a cooling period, the microwave boost option will be available once more.

## Double ovens

Home Connect

## iQ 500 MB578G5S6B

Double oven with activeClean® Black, stainless steel

2

## Double ovens specifications

| APPLIANCE TYPE                                    | BUILT-IN             |                 |  |  |
|---------------------------------------------------|----------------------|-----------------|--|--|
| Display family                                    | iQ 500<br>MB578G5S6B |                 |  |  |
| Model number DESIGN CHARACTERISTICS               | MAIN<br>WR2/8        | ZND<br>G220R    |  |  |
| Black glass with steel trim                       | IVIAIN               |                 |  |  |
| Glass and metal fascia                            |                      |                 |  |  |
| lightControl illuminated dials                    |                      |                 |  |  |
| Standard bar handle                               |                      |                 |  |  |
| Telescopic shelf rail                             | 1 x varioClip        |                 |  |  |
| SAFETY FEATURES                                   | MAIN                 | 2ND             |  |  |
| Electronic control                                |                      |                 |  |  |
| Digital temperature display with proposal         |                      |                 |  |  |
| Actual temperature display                        |                      |                 |  |  |
| Heating up indicator                              |                      |                 |  |  |
| Residual heat indicator                           |                      |                 |  |  |
| Control panel lock                                | -                    | -               |  |  |
| Automatic safety switch off                       | -                    |                 |  |  |
| Automatic on/off programmer                       |                      |                 |  |  |
| FEATURES                                          | MAIN                 | 2ND             |  |  |
| Home Connect                                      | -                    |                 |  |  |
| cookControl                                       | 30                   |                 |  |  |
| roastingSensor                                    |                      |                 |  |  |
| CLEANING SYSTEM                                   | MAIN                 | 2ND             |  |  |
| Pyrolytic cleaning                                |                      |                 |  |  |
| Back / roof / side ecoClean® liners               | -                    |                 |  |  |
| ecoClean® setting                                 | -                    |                 |  |  |
| PROGRAMMES / FUNCTIONS                            | MAIN                 | 2ND             |  |  |
| hotairGentle                                      |                      |                 |  |  |
| 3D hotAir cooking                                 |                      |                 |  |  |
| Defrosting                                        | -                    |                 |  |  |
| Full width surface grill                          |                      |                 |  |  |
| Centre surface grill                              | -                    | _               |  |  |
| Hot air grilling                                  |                      |                 |  |  |
| coolStart                                         | _                    |                 |  |  |
| Pizza setting Conventional top & bottom heating   | _                    |                 |  |  |
| Bottom heat                                       | _                    |                 |  |  |
| Low temperature cooking                           |                      | -               |  |  |
| Rapid pre-heating                                 |                      |                 |  |  |
| FEATURES                                          | MAIN                 | 2ND             |  |  |
| Electronic clock timer                            |                      |                 |  |  |
| Internal light                                    | 1 x 25W halogen      | 1 x 25W haloger |  |  |
| Smooth enamelled oven interior                    |                      |                 |  |  |
| Full glass inner door                             |                      | -               |  |  |
| Door glazing                                      | 4                    |                 |  |  |
| Number of shelf positions                         | 5                    |                 |  |  |
| softClose door                                    |                      |                 |  |  |
| PERFORMANCE / TECHNICAL INFORMATION               | MAIN                 | 2ND             |  |  |
| Cavity dimensions H x W x D (mm)                  | 357 x 480 x 415      | 166 x 480 x 426 |  |  |
| Product dimensions H x W x D (mm)                 | 888 x 59             | 4 x 550         |  |  |
| Nominal voltage (V) / Total connected loading (W) | 220-240              |                 |  |  |
| Cable length (cm) / Minimum Fuse Protection       | -13                  | 32A             |  |  |
| ENERGY EFFICIENCY CLASS <sup>1</sup>              | MAIN                 | 2ND             |  |  |
| Energy efficiency Index                           | 95.3                 | 120.3           |  |  |
| Energy efficiency class                           | A                    |                 |  |  |
| Energy consumption per cycle hot air (kWh)        | 0.81                 |                 |  |  |
| Energy consumption per cycle conventional (kWh)   | 0.97                 | 0.83            |  |  |
| Oven capacity (litres)                            | 71                   | 34              |  |  |
| Time to cook standard load (mins)                 | 44                   |                 |  |  |
| Largest baking sheet area (cm)                    | 1290                 | 1290            |  |  |
| STANDARD ACCESSORIES                              | MAIN                 | 2ND             |  |  |

■ Yes, model has this feature. – Feature not available for this model.

<sup>1</sup>According to Regulation (EU) No 65/2014 (models with integral microwave or steam only are exempt)

Data valid in this table as of October 2023. Subject to modification without prior notice.

## Double ovens specifications

| APPLIANCE TYPE Display family                       |                                | ILT-IN<br>2500  |                  | LT-IN<br>1500   |                 | UNDER<br> 500   |  |
|-----------------------------------------------------|--------------------------------|-----------------|------------------|-----------------|-----------------|-----------------|--|
| Model number                                        |                                | 7G5S0B          |                  | 5AOSOB          | NB535ABS0B      |                 |  |
| DESIGN CHARACTERISTICS                              | MAIN                           | 2ND             | MAIN             | 2ND             | MAIN            | 2ND             |  |
| Black glass with steel trim                         |                                | <b></b>         |                  |                 |                 |                 |  |
| Glass and metal fascia                              |                                | <br><b>=</b>    |                  |                 |                 |                 |  |
| lightControl illuminated dials                      |                                |                 |                  |                 |                 |                 |  |
| Standard bar handle                                 | •                              |                 |                  |                 |                 |                 |  |
| Telescopic shelf rail                               | 1 x varioClip                  |                 | 1 x varioClip    | _               | _               |                 |  |
| SAFETY FEATURES                                     | MAIN                           | 2ND             | MAIN             | 2ND             | MAIN            | 2ND             |  |
| Electronic control                                  | -                              | -               | -                | _               | _               | _               |  |
| Digital temperature display with proposal           | _                              | _               | _                | _               | _               | _               |  |
| Actual temperature display                          | _                              | _               | _                | _               | _               | _               |  |
| Heating up indicator                                |                                | _               |                  | _               |                 | _               |  |
| Residual heat indicator                             | <u>-</u>                       | _               | _                | _               | <u>-</u>        | _               |  |
| Control panel lock                                  | •                              |                 | •                |                 |                 |                 |  |
| Automatic safety switch off                         |                                |                 |                  |                 |                 |                 |  |
| Automatic on/off programmer                         | •                              | _               |                  | _               |                 | _               |  |
| FEATURES                                            | MAIN                           | 2ND             | MAIN             | 2ND             | MAIN            | 2ND             |  |
| Home Connect                                        | -                              | -               | -                | _               |                 | _               |  |
| cookControl                                         | 10                             | _               | 10               | _               | _               | _               |  |
| roastingSensor                                      | - IO                           |                 | -                | _               | _               | _               |  |
| CLEANING SYSTEM                                     | MAIN                           | 2ND             | MAIN             | 2ND             | MAIN            | 2ND             |  |
| Pyrolytic cleaning                                  | - WAIN                         |                 | -                | - ZND           | - WAIN          |                 |  |
| Back / roof / side ecoClean® liners                 | <b>=</b> / <b>=</b> / <b>=</b> | =/=/=           | <b>■</b> 1 – 1 – | ■/■/■           | ■1-1-           | =/=/=           |  |
| ecoClean® setting                                   | -/-/-                          |                 | -                | -               |                 | -/-/-           |  |
| PROGRAMMES / FUNCTIONS                              | MAIN                           | 2ND             | MAIN             | 2ND             | MAIN            | 2ND             |  |
| hotairGentle                                        | IVIAIN                         | ZND             | IVIAIN           |                 | IVIAIN          | ZND _           |  |
|                                                     | -                              |                 | -                |                 | <u> </u>        | _               |  |
| 3D hotAir cooking                                   |                                |                 | 1                |                 |                 |                 |  |
| Defrosting                                          | -                              | -               | -                | <u>-</u>        | <u>-</u>        | _               |  |
| Full width surface grill                            |                                | <b>I</b>        |                  | <b>=</b>        |                 |                 |  |
| Centre surface grill                                | -                              |                 | -                |                 | -               |                 |  |
| Hot air grilling                                    |                                | -               |                  | -               |                 | -               |  |
| coolStart                                           | -                              | -               | -                | -               | -               | -               |  |
| Pizza setting                                       | •                              | -               | -                | -               | -               | -               |  |
| Conventional top & bottom heating                   | •                              | •               | •                |                 |                 |                 |  |
| Bottom heat                                         |                                |                 | -                |                 | -               |                 |  |
| Low temperature cooking                             | -                              | -               | -                |                 | -               | -               |  |
| Rapid pre-heating                                   | •                              | -               | •                |                 |                 | -               |  |
| FEATURES                                            | MAIN                           | 2ND             | MAIN             | 2ND             | MAIN            | 2ND             |  |
| Electronic clock timer                              | •                              |                 | •                | •               |                 | •               |  |
| Internal light                                      | 1 x 25W halogen                | 1 x 25W halogen | 1 x 25W halogen  | 1 x 25W halogen | 1 x 25W halogen | 1 x 25W haloge  |  |
| Smooth enamelled oven interior                      |                                |                 | -                |                 |                 |                 |  |
| Full glass inner door                               |                                |                 |                  |                 |                 |                 |  |
| Door glazing                                        | 3                              | 3               | 2                | 3               | 2               | 3               |  |
| Number of shelf positions                           | 5                              | 3               | 5                | 3               | 3               | 3               |  |
| softClose door                                      | •                              | -               | -                | -               | -               | -               |  |
| PERFORMANCE / TECHNICAL INFORMATION                 | MAIN                           | 2ND             | MAIN             | 2ND             | MAIN            | 2ND             |  |
| Cavity dimensions H x W x D (mm)                    | 357 x 480 x 415                | 166 x 480 x 426 | 357 x 480 x 415  | 166 x 480 x 426 | 237 x 480 x 415 | 166 x 480 x 426 |  |
| Product dimensions H x W x D (mm)                   |                                | -               |                  | -               |                 | -               |  |
| Nominal voltage (V) / Total connected loading (W)   |                                | 10 / 6200       |                  | 0 / 6200        |                 | 0 / 5600        |  |
| Cable length (cm) / Minimum Fuse Protection         |                                | -   -           |                  | I –             |                 | I —             |  |
| ENERGY EFFICIENCY CLASS <sup>1</sup>                | MAIN                           | 2ND             | MAIN             | 2ND             | MAIN            | 2ND             |  |
| Energy efficiency Index                             | 95.3                           | 120.3           | 95.3             | 120.3           | 94.7            | 120.3           |  |
| Energy efficiency class                             | A                              | В               | A                | В               | A               | В               |  |
| Energy consumption per cycle hot air (kWh)          | 0.81                           | -               | 0.81             | -               | 0.71            | -               |  |
| Energy consumption per cycle conventional (kWh)     | 0.97                           | 0.83            | 0.97             | 0.83            | 0.80            | 0.83            |  |
| Oven capacity (litres)                              | 71                             | 34              | 71               | 34              | 47              | 34              |  |
| Time to cook standard load (mins)                   | 44                             | 45              | 44               | 45              | 45              | 45              |  |
|                                                     |                                |                 |                  |                 |                 |                 |  |
| Largest baking sheet area (cm) STANDARD ACCESSORIES | 1290<br>MAIN                   | 1290<br>2ND     | 1290<br>MAIN     | 1290<br>2ND     | 1290<br>MAIN    | 1290<br>2ND     |  |

Yes, model has this feature. – Feature not available for this model.

<sup>&</sup>lt;sup>1</sup> According to Regulation (EU) No 65/2014 (models with integral microwave or steam only are exempt)

Data valid in this table as of October 2023. Subject to modification without prior notice.

## Compact ovens