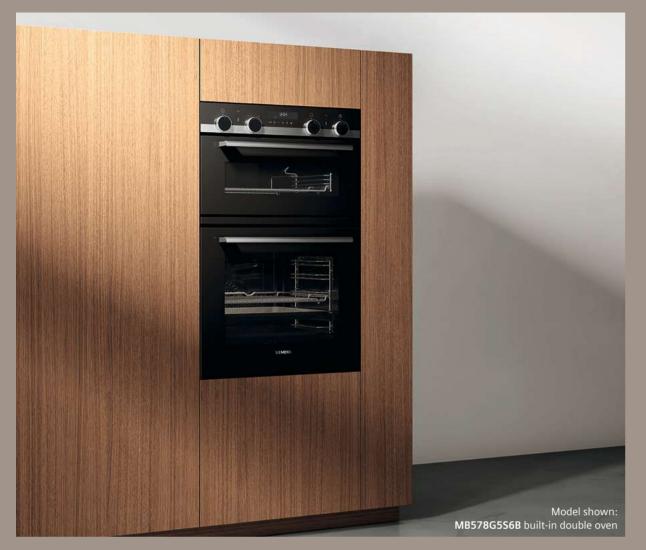

## Our double oven with activeClean® benefits.

A double oven with top of the range features. Built-in model MB578G5S6B with Home Connect features activeClean® in both the main and top cavity. activeClean® heats up the temperature of the oven to burn residue and allow for easy wipe away cleaning, saving significant time when cleaning the oven. This model also includes the coolStart function, perfect for if you are always on the go and need to heat up frozen and chilled meals quickly.