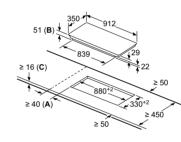

equirements for the oven.

The workton into which the hob is installed must withstand loads of approx. 60 kg; suitable substructures must be used if

| D       | E    | F    |  |
|---------|------|------|--|
| 585-600 | 50   | ≥ 35 |  |
| > 600   | > 50 | > 50 |  |

#### flexInduction hobs EX675JYW1E and EX675LXV1E



- A: Minimum distance from the hob cut-out to the wall.
- B: Recessed depth
  C: The clearance between the surface of the worktop and the top of the front of the oven must be 30 mm. See space requirements for the oven.

The worktop into which the hob is installed must withstand loads of approx. 60 kg; suitable substructures must be used

| D       | E    | F    |
|---------|------|------|
| 585-600 | 50   | ≥ 35 |
| > 600   | ≥ 50 | ≥ 50 |

#### flexInduction hob EX275FXB1E



- A: Minimum distance from the hob cut-out to the wall.
   B: Recessed depth
   C: The clearance between the surface of the worktop and the top of the front of the oven must be 30 mm. See space requirements for the oven.

The worktop into which the hob is installed must withstand loads of approx. 60 kg; suitable substructures must be used

#### flexInduction and induction hobs EX851FVC1E and ED851FWB5E



- A: Minimum distance from the hob cut-out
- to the wall.

  B: Recessed depth

  C: The clearance between the surface of the worktop and the top of the front of the oven must be 30 mm. See space requirements for the oven.

The worktop into which the hob is installed must withstand loads of approx. 60 kg; suitable substructures must be used

| D       | E    | F    |
|---------|------|-