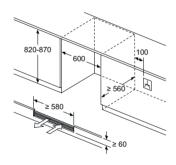

For Inverter models, the maximum setting offers a time limited boost option for heating liquids. To ensure optimal results and to protect the appliance, the microwave power output is reduced in stages over the first few minutes down to the next power level (600W). After a cooling period, the microwave boost option will be available once more.

## Double ovens

Home Connect

## iQ 500 MB578G5S6B

Double oven with activeClean® Black, stainless steel

2

## Double ovens specifications

| APPLIANCE TYPE                                    | BUILT-IN             |                 |  |  |
|---------------------------------------------------|----------------------|-----------------|--|--|
| Display family                                    | iQ 500<br>MB578G5S6B |                 |  |  |
| Model number DESIGN CHARACTERISTICS               | MAIN<br>WR2/8        | ZND<br>G220R    |  |  |
| Black glass with steel trim                       | IVIAIN               |                 |  |  |
| Glass and metal fascia                            |                      |                 |  |  |
| lightControl illuminated dials                    |                      |                 |  |  |
| Standard bar handle                               |                      |                 |  |  |
| Telescopic shelf rail                             | 1 x varioClip        |                 |  |  |
| SAFETY FEATURES                                   | MAIN                 | 2ND             |  |  |
| Electronic control                                |                      |                 |  |  |
| Digital temperature display with proposal         |                      |                 |  |  |
| Actual temperature display                        |                      |                 |  |  |
| Heating up indicator                              |                      |                 |  |  |
| Residual heat indicator                           |                      |                 |  |  |
| Control panel lock                                | -                    | -               |  |  |
| Automatic safety switch off                       | -                    |                 |  |  |
| Automatic on/off programmer                       |                      |                 |  |  |
| FEATURES                                          | MAIN                 | 2ND             |  |  |
| Home Connect                                      | -                    |                 |  |  |
| cookControl                                       | 30                   |                 |  |  |
| roastingSensor                                    |                      |                 |  |  |
| CLEANING SYSTEM                                   | MAIN                 | 2ND             |  |  |
| Pyrolytic cleaning                                |                      |                 |  |  |
| Back / roof / side ecoClean® liners               | -                    |                 |  |  |
| ecoClean® setting                                 | -                    |                 |  |  |
| PROGRAMMES / FUNCTIONS                            | MAIN                 | 2ND             |  |  |
| hotairGentle                                      |                      |                 |  |  |
| 3D hotAir cooking                                 |                      |                 |  |  |
| Defrosting                                        | -                    |                 |  |  |
| Full width surface grill                          |                      |                 |  |  |
| Centre surface grill                              | -                    | _               |  |  |
| Hot air grilling                                  |                      |                 |  |  |
| coolStart                                         | _                    |                 |  |  |
| Pizza setting Conventional top & bottom heating   | _                    |                 |  |  |
| Bottom heat                                       | _                    |                 |  |  |
| Low temperature cooking                           |                      | -               |  |  |
| Rapid pre-heating                                 |                      |                 |  |  |
| FEATURES                                          | MAIN                 | 2ND             |  |  |
| Electronic clock timer                            |                      |                 |  |  |
| Internal light                                    | 1 x 25W halogen      | 1 x 25W haloger |  |  |
| Smooth enamelled oven interior                    |                      |                 |  |  |
| Full glass inner door                             |                      | -               |  |  |
| Door glazing                                      | 4                    |                 |  |  |
| Number of shelf positions                         | 5                    |                 |  |  |
| softClose door                                    |                      |                 |  |  |
| PERFORMANCE / TECHNICAL INFORMATION               | MAIN                 | 2ND             |  |  |
| Cavity dimensions H x W x D (mm)                  | 357 x 480 x 415      | 166 x 480 x 426 |  |  |
| Product dimensions H x W x D (mm)                 | 888 x 59             | 4 x 550         |  |  |
| Nominal voltage (V) / Total connected loading (W) | 220-240              |                 |  |  |
| Cable length (cm) / Minimum Fuse Protection       | -13                  | 32A             |  |  |
| ENERGY EFFICIENCY CLASS <sup>1</sup>              | MAIN                 | 2ND             |  |  |
| Energy efficiency Index                           | 95.3                 | 120.3           |  |  |
| Energy efficiency class                           | A                    |                 |  |  |
| Energy consumption per cycle hot air (kWh)        | 0.81                 |                 |  |  |
| Energy consumption per cycle conventional (kWh)   | 0.97                 | 0.83            |  |  |
| Oven capacity (litres)                            | 71                   | 34              |  |  |
| Time to cook standard load (mins)                 | 44                   |                 |  |  |
| Largest baking sheet area (cm)                    | 1290                 | 1290            |  |  |
| STANDARD ACCESSORIES                              | MAIN                 | 2ND             |  |  |

■ Yes, model has this feature. – Feature not available for this model.

<sup>1</sup>According to Regulation (EU) No 65/2014 (models with integral microwave or steam only are exempt)

Data valid in this table as of October 2023. Subject to modification without prior notice.

## Double ovens specifications

| APPLIANCE TYPE Display family                       |                                | ILT-IN<br>2500  |                  | LT-IN<br>1500   |                 | UNDER<br> 500   |  |
|-----------------------------------------------------|--------------------------------|-----------------|------------------|-----------------|-----------------|-----------------|--|
| Model number                                        |                                | 7G5S0B          |                  | 5AOSOB          | NB535ABS0B      |                 |  |
| DESIGN CHARACTERISTICS                              | MAIN                           | 2ND             | MAIN             | 2ND             | MAIN            | 2ND             |  |
| Black glass with steel trim                         |                                | <b></b>         |                  |                 |                 |                 |  |
| Glass and metal fascia                              |                                | <br><b>=</b>    |                  |                 |                 |                 |  |
| lightControl illuminated dials                      |                                |                 |                  |                 |                 |                 |  |
| Standard bar handle                                 | •                              |                 |                  |                 |                 |                 |  |
| Telescopic shelf rail                               | 1 x varioClip                  |                 | 1 x varioClip    | _               | _               |                 |  |
| SAFETY FEATURES                                     | MAIN                           | 2ND             | MAIN             | 2ND             | MAIN            | 2ND             |  |
| Electronic control                                  | -                              | -               | -                | _               | _               | _               |  |
| Digital temperature display with proposal           | _                              | _               | _                | _               | _               | _               |  |
| Actual temperature display                          | _                              | _               | _                | _               | _               | _               |  |
| Heating up indicator                                |                                | _               |                  | _               |                 | _               |  |
| Residual heat indicator                             | <u>-</u>                       | _               | _                | _               | <u>-</u>        | _               |  |
| Control panel lock                                  | •                              |                 | •                |                 |                 |                 |  |
| Automatic safety switch off                         |                                |                 |                  |                 |                 |                 |  |
| Automatic on/off programmer                         | •                              | _               |                  | _               |                 | _               |  |
| FEATURES                                            | MAIN                           | 2ND             | MAIN             | 2ND             | MAIN            | 2ND             |  |
| Home Connect                                        | -                              | -               | -                | _               |                 | _               |  |
| cookControl                                         | 10                             | _               | 10               | _               | _               | _               |  |
| roastingSensor                                      | - IO                           |                 | -                | _               | _               | _               |  |
| CLEANING SYSTEM                                     | MAIN                           | 2ND             | MAIN             | 2ND             | MAIN            | 2ND             |  |
| Pyrolytic cleaning                                  | - WAIN                         |                 | -                | - ZND           | - WAIN          |                 |  |
| Back / roof / side ecoClean® liners                 | <b>=</b> / <b>=</b> / <b>=</b> | =/=/=           | <b>■</b> 1 – 1 – | ■/■/■           | ■1-1-           | =/=/=           |  |
| ecoClean® setting                                   | -/-/-                          |                 | -                | -               |                 | -/-/-           |  |
| PROGRAMMES / FUNCTIONS                              | MAIN                           | 2ND             | MAIN             | 2ND             | MAIN            | 2ND             |  |
| hotairGentle                                        | IVIAIN                         | ZND             | IVIAIN           |                 | IVIAIN          | ZND _           |  |
|                                                     | -                              |                 | -                |                 | <u> </u>        | _               |  |
| 3D hotAir cooking                                   |                                |                 | 1                |                 |                 |                 |  |
| Defrosting                                          | -                              | -               | -                | <u>-</u>        | <u>-</u>        | _               |  |
| Full width surface grill                            |                                | <b>I</b>        |                  | <b>=</b>        |                 |                 |  |
| Centre surface grill                                | -                              |                 | -                |                 | -               |                 |  |
| Hot air grilling                                    |                                | -               |                  | -               |                 | -               |  |
| coolStart                                           | -                              | -               | -                | -               | -               | -               |  |
| Pizza setting                                       | •                              | -               | -                | -               | -               | -               |  |
| Conventional top & bottom heating                   | •                              | •               | •                |                 |                 |                 |  |
| Bottom heat                                         |                                |                 | -                |                 | -               |                 |  |
| Low temperature cooking                             | -                              | -               | -                |                 | -               | -               |  |
| Rapid pre-heating                                   | •                              | -               | •                |                 |                 | -               |  |
| FEATURES                                            | MAIN                           | 2ND             | MAIN             | 2ND             | MAIN            | 2ND             |  |
| Electronic clock timer                              | •                              |                 | •                | •               |                 | •               |  |
| Internal light                                      | 1 x 25W halogen                | 1 x 25W halogen | 1 x 25W halogen  | 1 x 25W halogen | 1 x 25W halogen | 1 x 25W haloge  |  |
| Smooth enamelled oven interior                      |                                |                 | -                |                 |                 |                 |  |
| Full glass inner door                               |                                |                 |                  |                 |                 |                 |  |
| Door glazing                                        | 3                              | 3               | 2                | 3               | 2               | 3               |  |
| Number of shelf positions                           | 5                              | 3               | 5                | 3               | 3               | 3               |  |
| softClose door                                      | •                              | -               | -                | -               | -               | -               |  |
| PERFORMANCE / TECHNICAL INFORMATION                 | MAIN                           | 2ND             | MAIN             | 2ND             | MAIN            | 2ND             |  |
| Cavity dimensions H x W x D (mm)                    | 357 x 480 x 415                | 166 x 480 x 426 | 357 x 480 x 415  | 166 x 480 x 426 | 237 x 480 x 415 | 166 x 480 x 426 |  |
| Product dimensions H x W x D (mm)                   |                                | -               |                  | -               |                 | -               |  |
| Nominal voltage (V) / Total connected loading (W)   |                                | 10 / 6200       |                  | 0 / 6200        |                 | 0 / 5600        |  |
| Cable length (cm) / Minimum Fuse Protection         |                                | -   -           |                  | I –             |                 | I —             |  |
| ENERGY EFFICIENCY CLASS <sup>1</sup>                | MAIN                           | 2ND             | MAIN             | 2ND             | MAIN            | 2ND             |  |
| Energy efficiency Index                             | 95.3                           | 120.3           | 95.3             | 120.3           | 94.7            | 120.3           |  |
| Energy efficiency class                             | A                              | В               | A                | В               | A               | В               |  |
| Energy consumption per cycle hot air (kWh)          | 0.81                           | -               | 0.81             | -               | 0.71            | -               |  |
| Energy consumption per cycle conventional (kWh)     | 0.97                           | 0.83            | 0.97             | 0.83            | 0.80            | 0.83            |  |
| Oven capacity (litres)                              | 71                             | 34              | 71               | 34              | 47              | 34              |  |
| Time to cook standard load (mins)                   | 44                             | 45              | 44               | 45              | 45              | 45              |  |
|                                                     |                                |                 |                  |                 |                 |                 |  |
| Largest baking sheet area (cm) STANDARD ACCESSORIES | 1290<br>MAIN                   | 1290<br>2ND     | 1290<br>MAIN     | 1290<br>2ND     | 1290<br>MAIN    | 1290<br>2ND     |  |

Yes, model has this feature. – Feature not available for this model.

<sup>&</sup>lt;sup>1</sup> According to Regulation (EU) No 65/2014 (models with integral microwave or steam only are exempt)

Data valid in this table as of October 2023. Subject to modification without prior notice.

## Compact ovens