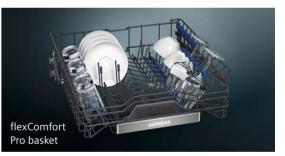

stem is designed to hold larger plates and allows you to create extra space for pots and pans with ease. Choose from up to 6 flexible areas in the top rack and up to 8 flexible areas in the bottom basket to create extra space. Blue touchpoints inside the baskets indicate all the adjustment options available at a glance, and the new easyGlide wheels on the upper basket make loading the dishwasher even easier. Other new features such as anti-slip elements and stemware support hold means you can easily and securely load your glassware and get on with your day, chore free.



### rackMatic™

Available across all storage solutions, this feature conveniently allows the user to raise and lower the height of the top basket to create more or less space, even when the dishwasher is loaded.











Let the dishwasher do the work, with the automatic programme sensor.



auto 45°-65° Automatic programme

Doing the dishes is now easier than ever before with sensor technology included in every one of our dishwashing appliances. From soiled pots and pans to delicate plates – every item gets the right care and treatment

For example, the autoProgramme sensor gives brilliant results at the push of a button. As soon as the autoProgramme is activated, the aqua sensor automatically measures the cloudiness of the water to precisely adapt the amount and temperature of water needed for optimal cleaning. The sensor controls the entire washing and drying process and automatically adjusts water consumption, water temperature and cycle time to suit each load. The sensor control unit steers the whol