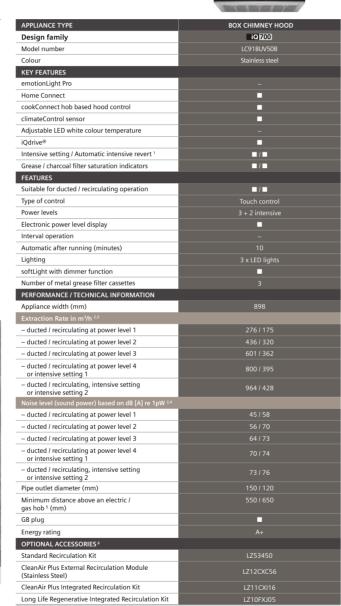

nti-Pollen Recirculation Kit (Chimless Installation)

Long Life Regenerative Recirculation Kit

Long Life Regenerative Recirculation Kit (Chimless Installation)

<sup>3</sup>Measured according to EN61591 on largest pipe diameter.

<sup>4</sup>Sound power measured according to EN60704-3 on largest pipe diameter. <sup>5</sup>From top of pan supports.

Black Chimney

Angled hood

<sup>6</sup>A type of recirculating kit is required if recirculating. Depending on the model, a 'Recirculating odour filter kit' will consist of the following items: Charcoal filter, flexible hose, air duct, fixing components,

Data valid in this table as of October 2023. Subject to modification without prior notice.

90cm

#### Box chimney hoods

#### 1Q 700 LC91BUV50B

Box chimney hood Stainless steel

90cm









Mome Connect

■ Yes, model has this feature. – Feature not available for this model. <sup>1</sup>Power automatically reverts back to normal setting after intensive

<sup>2</sup>Air Flow and noise declarations made in line with CECED Code of Conduct.

<sup>3</sup>Measured according to EN61591 on largest pipe diameter

<sup>4</sup>Sound power measured according to EN60704-3 on largest pipe diameter From top of pan supports.

<sup>6</sup>A type of recirculating kit is required if recirculating. Depending on the model, a 'Recirculating odour filter kit' will consist of the following items: Charcoal filter, flexible hose, air duct, fixing components

Data valid in this table as of October 2023. Subject to modification without prior notice.



74 | 77

150 / 120

550 / 650

LZ11FXC56

1711DXI1