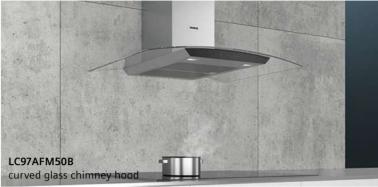

Mome Connect

Control your oven simply by using your smartphone or tablet with the Home Connect App.

Features are on selected models. Please check individual models on matrix pages for exact specifications.