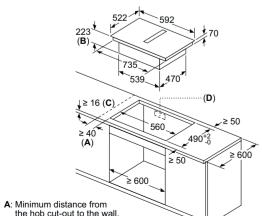

d outer rings of a dual circuit burner can be controlled independently. \*Pan supports can be cleaned in the dishwasher. Supports have special additional coating and hand finishing of enamel.

<sup>5</sup>For round based pans.

#### inductionAir Plus venting hobs ED851FQ15E, ED811BS16E and EH811BE15E



#### inductionAir Plus venting hob ED711FQ15E



- A: Minimum distance from
- the hob cut-out to the wall. **B**: Recessing depth.
- C: The worktop into which the hob is installed must withstand loads of approx. 60kg; suitable substructures must be used if required. D: Cut-out in back panel required for pipework. Exact size and position can be taken from specific drawing.



Ducted and unducted ventiliation technical diagrams can be found online

#### Venting hob ED611BS16E and EH611BE15E



- B: Recessing depth.
  C: The worktop into which the hob is installed must withstand loads of approx. 60kg; suitable substructures must be used if required.
  D: Cut-out in back panel required for pipework. Exact size and position can be taken from specific drawing.



Ducted and unducted ventiliation technical diagrams can be found online

#### flexInduction hobs EX975KXW1E and EX975LVV1E



- A: Minimum distance from the hob cut-out to the wall.
   B: Recessed depth
   C: The clearance between the surface of the worktop and the top of the front of the oven must be 30 mm. See space requirements for the oven.

The worktop into which the hob is installed must withstand loads of approx. 60 kg; suitable substructures must be used

| D       | E    | F    |
|---------|------|------|
| 585-6