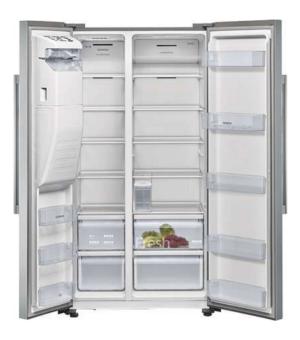

| 1 x connection hose, 1 x egg tray           |
| Height of product (mm)                       | 1787                                        |
| Width of product (mm)                        | 908                                         |
| Depth of product (mm)                        | 707                                         |

<sup>■</sup> Yes, model has this feature. - Feature not available for this model.

<sup>&</sup>lt;sup>1</sup> Actual energy consumption will depend on how the appliance is used and where it is located. Climate zone SN = designed to operate in ambient temperature of +10°C to 32°C.

Climate zone T = designed to operate in ambient temperature of +18°C to 43°C.

Data valid in this table as of October 2023. Subject to modification without prior notice.





#### American Style fridge freezer specifications

| Design family         € 100000           Model number         KA93MIPTC           Applicability         Discontinues December 2023           DESIGN FATAURS         Discontinues December 2023           Support of door panels         Stainless steel antiFingerprint           Style of handle         Wertical bar handle           Colour of handle         Stainless steel           New Connect, WF is dronge included         ■           FROD FRESHISS SYSTEM         Purpose of the control of the properties of the control of the properties of the control of the cont