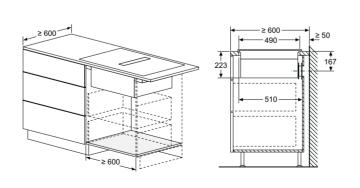

15E, ED811BS16E and EH811BE15E



#### inductionAir Plus venting hob ED711FQ15E



- A: Minimum distance from
- the hob cut-out to the wall. **B**: Recessing depth.
- C: The worktop into which the hob is installed must withstand loads of approx. 60kg; suitable substructures must be used if required. D: Cut-out in back panel required for pipework. Exact size and position can be taken from specific drawing.



Ducted and unducted ventiliation technical diagrams can be found online

#### Venting hob ED611BS16E and EH611BE15E



- B: Recessing depth.
  C: The worktop into which the hob is installed must withstand loads of approx. 60kg; suitable substructures must be used if required.
  D: Cut-out in back panel required for pipework. Exact size and position can be taken from specific drawing.



Ducted and unducted ventiliation technical diagrams can be found online

#### flexInduction hobs EX975KXW1E and EX975LVV1E



- A: Minimum distance from the hob cut-out to the wall.
   B: Recessed depth
   C: The clearance between the surface of the worktop and the top of the front of the oven must be 30 mm. See space requirements for the oven.

The worktop into which the hob is installed must withstand loads of approx. 60 kg; suitable substructures must be used

| D       | E    | F    |
|---------|------|------|
| 585-600 | 50   | ≥ 35 |
| > 600   | ≥ 50 | ≥ 50 |

#### flexInduction hobs EX875KYW1E and EX879FVC1E



- A: Minimum distance from the hob cut-out to the wall.
   B: Recessed depth
   C: The clearance between the surface of the worktop and the top of the front of the oven mus