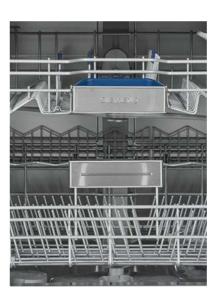

| TECHNICAL INFORMATION               |                 |
|-------------------------------------|-----------------|
| Install independently               | •               |
| Install with compact appliance      | iQ 500          |
| Install with a single oven          | iQ 500          |
| Push-Pull opening mechanism         |                 |
| Drawer interior volume (litres)     | 23              |
| Installation in a tall housing      | •               |
| Installation under work surface     | •               |
| Maximum weight capacity (kg)        | 15              |
| Total connected loading (kW)        | 0.40            |
| Cable length (in cm)                | 150             |
| Appliance Dimensions (H x W x D mm) | 100 x 475 x 490 |
| Minimum Fuse Protection             | 6A              |
| GB plug                             |                 |
|                                     |                 |

## Immerse yourself in the world of Siemens coffee.

Kick-start your day or finish it in a relaxed mood in the evening. No matter how or when you prefer to enjoy your coffee Siemens has the right model. Such pleasure is made possible by the interaction of all components – a result of our years of experience and strong commitment to research and development.

## Pure precision for perfect coffee indulgence with our built-in coffee machine.

Stunningly, uniquely Siemens, our iQ700 built-in coffee centre conveys an elegant impression of absolute quality and intelligent innovation for those passionate about coffee.

The design of the iQ700 coffee centre is perfectly aligned with the entire iQ700 series. To keep the sleek lines looking clean, all milk, water and bean containers are conveniently hidden behind the coffee centre's door, while the TFT touchDisplay and LED lights put each coffee in the spotlight.