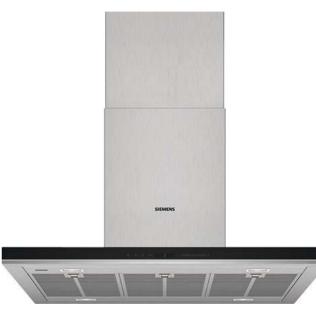

on largest pipe diameter. <sup>4</sup>Sound power measured according to EN60704-3 on largest pipe diameter.

<sup>&</sup>lt;sup>4</sup>A type of recirculating kit is required if recirculating. Depending on the model, a 'Recirculating odour filter kit' will consist of the following items: Charcoal filter, flexible hose, air duct, fixing components, installation instructions.

Data valid in this table as of October 2023. Subject to modification without prior notice.

iQ 300

LF97GBM50B Stainless steel & glass

**=**/**=** 

Touch control

3 + 1 intensive

4 x LED lights

898

243 / 173

328 / 253

429 / 315

-1-

732 / 384

60 / 73

-/-

71 / 77

150 / 120

550 / 650

LZ21CGI14

LZ12285

LZ21CXC56

Mome Connect

iQ 700

#### Island hoods

#### iQ 700 LF91BUV50B

Island hood
Stainless steel











ducted / recirculating at power level 1
 ducted / recirculating at power level 2
 ducted / recirculating at power level 3

- ducted / recirculating at power level 4

 ducted / recirculating, intensive setting or intensive setting 2

Minimum distance above an electric / gas hob <sup>5</sup> (mm)

1600mm chimney extension for Island Extractors
1100mm chimney extension for Island Extractors

1000mm mounting kit extension for Island Extractors 500mm mounting kit extension for Island Extractors CleanAir Plus External Recirculation Module

Long Life External Recirculation Module (Stainless Steel)

or intensive setting 1

Pipe outlet diameter (mm)

OPTIONAL ACCESSORIES <sup>6</sup>
CleanAir Standard Recirculation Kit

GB plug

Island hood specifications

APPLIANCE TYPE

Design family Mo