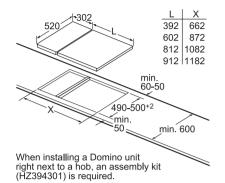

lation applicable to all flexInduction, induction and quickLite ceramic hobs







#### Gas hob ER9A6SB70

# \*min. 50

\* Minimum distance from the hob cut-out to the wall \*\* Position of gas connection in the cut-out \*\*\* With fitted oven underneath, possibly more;

see space requirements for the oven

#### Gas hob EP9A6SB90



#### Gas hobs EC6A5HC90 and EC6A5PB90



#### Gas hob EB6B5PB60



#### Gas hob EP7A6QB90



#### Gas hob EP6A6HB20



Teppan yaki domino hob ET475FYB1E



#### flexInduction domino hob EX375FXB1E



#### Gas hob EC9A5SB90



#### Gas hobs EC7A5RB90 and EG7B5QB90



#### Wok domino gas hob ER3A6AB70



#### Domino gas hob ER3A6BB70



#### Domino hob combination installation

Below are diagrams showing the possible combinations for installing your Domino hob







When installing two or more Domino units side-by-side, one or more assembly kits are required (2 units = 1 assembly kit, 3 units = 2 assembly kits, etc).

When installing two or more Domino units side-by-side, one or more assembly kits are required (2 units = 1 assembly kit, 3 units = 2 assembly kits, etc).





If two or more elements are installed right next to one another, one or several installation kits are required (2 elements 1 installation kit, 3 elements 2 installation kits, etc.).

Cutout dimension (X) depending on the combination see table:

Domino combination possibilities with corresponding device and cutout dimensions

| LARCHIV       |     |     |     |     |     |     |  |
|---------------|-----|-----|-----|-----|-----|-----|--|
| Device width: | 302 | 392 | 602 | 710