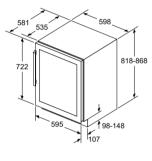

For Inverter models, the maximum setting offers a time limited boost option for heating liquids. To ensure optimal results and to protect the appliance, the microwave power output is reduced in stages over the first few minutes down to the next power level (600W). After a cooling period, the microwave boost option will be available once more.

## Double ovens

Home Connect

## iQ 500 MB578G5S6B

Double oven with activeClean® Black, stainless steel

2

## Double ovens specifications

| APPLIANCE TYPE                                    | BUILT-IN             |                 |  |  |
|---------------------------------------------------|----------------------|-----------------|--|--|
| Display family                                    | iQ 500<br>MB578G5S6B |                 |  |  |
| Model number DESIGN CHARACTERISTICS               | MAIN<br>WR2/8        | ZND<br>G220R    |  |  |
| Black glass with steel trim                       | IVIAIN               |                 |  |  |
| Glass and metal fascia                            |                      |                 |  |  |
| lightControl illuminated dials                    |                      |                 |  |  |
| Standard bar handle                               |                      |                 |  |  |
| Telescopic shelf rail                             | 1 x varioClip        |                 |  |  |
| SAFETY FEATURES                                   | MAIN                 | 2ND             |  |  |
| Electronic control                                |                      |                 |  |  |
| Digital temperature display with proposal         |                      |                 |  |  |
| Actual temperature display                        |                      |                 |  |  |
| Heating up indicator                              |                      |                 |  |  |
| Residual heat indicator                           |                      |                 |  |  |
| Control panel lock                                | -                    | -               |  |  |
| Automatic safety switch off                       | -                    |                 |  |  |
| Automatic on/off programmer                       |                      |                 |  |  |
| FEATURES                                          | MAIN                 | 2ND             |  |  |
| Home Connect                                      | -                    |                 |  |  |
| cookControl                                       | 30                   |                 |  |  |
| roastingSensor                                    |                      |                 |  |  |
| CLEANING SYSTEM                                   | MAIN                 | 2ND             |  |  |
| Pyrolytic cleaning                                |                      |                 |  |  |
| Back / roof / side ecoClean® liners               | -                    |                 |  |  |
| ecoClean® setting                                 | -                    |                 |  |  |
| PROGRAMMES / FUNCTIONS                            | MAIN                 | 2ND             |  |  |
| hotairGentle                                      |                      |                 |  |  |
| 3D hotAir cooking                                 |                      |                 |  |  |
| Defrosting                                        | -                    |                 |  |  |
| Full width surface grill                          |                      |                 |  |  |
| Centre surface grill                              | -                    | _               |  |  |
| Hot air grilling                                  |                      |                 |  |  |
| coolStart                                         | _                    |                 |  |  |
| Pizza setting Conventional top & bottom heating   | _                    |                 |  |  |
| Bottom heat                                       | _                    |                 |  |  |
| Low temperature cooking                           |                      | -               |  |  |
| Rapid pre-heating                                 |                      |                 |  |  |
| FEATURES                                          | MAIN                 | 2ND             |  |  |
| Electronic clock timer                            |                      |                 |  |  |
| Internal light                                    | 1 x 25W halogen      | 1 x 25W haloger |  |  |
| Smooth enamelled oven interior                    |                      |                 |  |  |
| Full glass inner door                             |                      | -               |  |  |
| Door glazing                                      | 4                    |                 |  |  |
| Number of shelf positions                         | 5                    |                 |  |  |
| softClose door                                    |                      |                 |  |  |
| PERFORMANCE / TECHNICAL INFORMATION               | MAIN                 | 2ND             |  |  |
| Cavity dimensions H x W x D (mm)                  | 357 x 480 x 415      | 166 x 480 x 426 |  |  |
| Product dimensions H x W x D (mm)                 | 888 x 59             | 4 x 550         |  |  |
| Nominal voltage (V) / Total connected loading (W) | 220-240              |                 |  |  |
| Cable length (cm) / Minimum Fuse Protection       | -13                  | 32A             |  |  |
| ENERGY EFFICIENCY CLASS <sup>1</sup>              | MAIN                 | 2ND             |  |  |
| Energy efficiency Index                           | 95.3                 | 120.3           |  |  |
| Energy efficiency class                           | A                    |                 |  |  |
| Energy consumption per cycle hot air (kWh)        | 0.81                 |                 |  |  |
| Energy consumption per cycle conventional (kWh)   | 0.97                 | 0.83            |  |  |
| Oven capacity (litres)                            | 71                   | 34              |  |  |
| Time to cook standard load (mins)                 | 44                   |                 |  |  |
| Largest baking sheet area (cm)                    | 1290                 | 1290            |  |  |
| STANDARD ACCESSORIES                              | MAIN                 | 2ND             |  |  |

■ Yes, model has this feature. – Feature not available for this model.

<sup>1</sup>According to Regulation (EU) No 65/2014 (models with integral microwave or steam only are exempt)

Data valid in this table as of October 2023. Subject to modification without prior notice.

## Double ovens specifications

| APPLIANCE TYPE Display family                       |                                | ILT-IN<br>2500  |                  | LT-IN<br>1500   |                 | UNDER<br> 500   |  |
|-----------------------------------------------------|--------------------------------|-----------------|------------------|-----------------|-----------------|-----------------|--|
| Model number                                        |                                | 7G5S0B          |                  | 5AOSOB          | NB535ABS0B      |                 |  |
| DESIGN CHARACTERISTICS                              | MAIN                           | 2ND             | MAIN             | 2ND             | MAIN            | 2ND             |  |
| Black glass with steel trim                         |                                | <b></b>         |                  |                 |                 |                 |  |
| Glass and metal fascia                              |                                | <br><b>=</b>    |                  |                 |                 |                 |  |
| lightControl illuminated dials                      |                                |                 |                  |                 |                 |                 |  |
| Standard bar handle                                 | •                              |                 |                  |                 |                 |                 |  |
| Telescopic shelf rail                               | 1 x varioClip                  |                 | 1 x varioClip    | _               | _               |                 |  |
| SAFETY FEATURES                                     | MAIN                           | 2ND             | MAIN             | 2ND             | MAIN            | 2ND             |  |
| Electronic control                                  | -                              | -               | -                | _               | _               | _               |  |
| Digital temperature display with proposal           | _                              | _               | _                | _               | _               | _               |  |
| Actual temperature display                          | _                              | _               | _                | _               | _               | _               |  |
| Heating up indicator                                |                                | _               |                  | _               |                 | _               |  |
| Residual heat indicator                             | <u>-</u>                       | _               | _                | _               | <u>-</u>        | _               |  |
| Control panel lock                                  | •                              |                 | •                |                 |                 |                 |  |
| Automatic safety switch off                         |                                |                 |                  |                 |                 |                 |  |
| Automatic on/off programmer                         | •                              | _               |                  | _               |                 | _               |  |
| FEATURES                                            | MAIN                           | 2ND             | MAIN             | 2ND             | MAIN            | 2ND             |  |
| Home Connect                                        | -                              | -               | -                | _               |                 | _               |  |
| cookControl                                         | 10                             | _               | 10               | _               | _               | _               |  |
| roastingSensor                                      | - IO                           |                 | -                | _               | _               | _               |  |
| CLEANING SYSTEM                                     | MAIN                           | 2ND             | MAIN             | 2ND             | MAIN            | 2ND             |  |
| Pyrolytic cleaning                                  | - WAIN                         |                 | -                | - ZND           | - WAIN          |                 |  |
| Back / roof / side ecoClean® liners                 | <b>=</b> / <b>=</b> / <b>=</b> | =/=/=           | <b>■</b> 1 – 1 – | ■/■/■           | ■1-1-           | =/=/=           |  |
| ecoClean® setting                                   | -/-/-                          |                 | -                | -               |                 | -/-/-           |  |
| PROGRAMMES / FUNCTIONS                              | MAIN                           | 2ND             | MAIN             | 2ND             | MAIN            | 2ND             |  |
| hotairGentle                                        | IVIAIN                         | ZND             | IVIAIN           |                 | IVIAIN          | ZND _           |  |
|                                                     | -                              |                 | -                |                 | <u> </u>        | _               |  |
| 3D hotAir cooking                                   |                                |                 | 1                |                 |                 |                 |  |
| Defrosting                                          | -                              | -               | -                | <u>-</u>        | <u>-</u>        | _               |  |
| Full width surface grill                            |                                | <b>I</b>        |                  | <b>=</b>        |                 |                 |  |
| Centre surface grill                                | -                              |                 | -                |                 | -               |                 |  |
| Hot air grilling                                    |                                | -               |                  | -               |                 | -               |  |
| coolStart                                           | -                              | -               | -                | -               | -               | -               |  |
| Pizza setting                                       | •                              | -               | -                | -               | -               | -               |  |
| Conventional top & bottom heating                   | •                              | •               | •                |                 |                 |                 |  |
| Bottom heat                                         |                                |                 | -                |                 | -               |                 |  |
| Low temperature cooking                             | -                              | -               | -                |                 | -               | -               |  |
| Rapid pre-heating                                   | •                              | -               | •                |                 |                 | -               |  |
| FEATURES                                            | MAIN                           | 2ND             | MAIN             | 2ND             | MAIN            | 2ND             |  |
| Electronic clock timer                              | •                              |                 | •                | •               |                 | •               |  |
| Internal light                                      | 1 x 25W halogen                | 1 x 25W halogen | 1 x 25W halogen  | 1 x 25W halogen | 1 x 25W halogen | 1 x 25W haloge  |  |
| Smooth enamelled oven interior                      |                                |                 | -                |                 |                 |                 |  |
| Full glass inner door                               |                                |                 |                  |                 |                 |                 |  |
| Door glazing                                        | 3                              | 3               | 2                | 3               | 2               | 3               |  |
| Number of shelf positions                           | 5                              | 3               | 5                | 3               | 3               | 3               |  |
| softClose door                                      | •                              | -               | -                | -               | -               | -               |  |
| PERFORMANCE / TECHNICAL INFORMATION                 | MAIN                           | 2ND             | MAIN             | 2ND             | MAIN            | 2ND             |  |
| Cavity dimensions H x W x D (mm)                    | 357 x 480 x 415                | 166 x 480 x 426 | 357 x 480 x 415  | 166 x 480 x 426 | 237 x 480 x 415 | 166 x 480 x 426 |  |
| Product dimensions H x W x D (mm)                   |                                | -               |                  | -               |                 | -               |  |
| Nominal voltage (V) / Total connected loading (W)   |                                | 10 / 6200       |                  | 0 / 6200        |                 | 0 / 5600        |  |
| Cable length (cm) / Minimum Fuse Protection         |                                | -   -           |                  | I –             |                 | I —             |  |
| ENERGY EFFICIENCY CLASS <sup>1</sup>                | MAIN                           | 2ND             | MAIN             | 2ND             | MAIN            | 2ND             |  |
| Energy efficiency Index                             | 95.3                           | 120.3           | 95.3             | 120.3           | 94.7            | 120.3           |  |
| Energy efficiency class                             | A                              | В               | A                | В               | A               | В               |  |
| Energy consumption per cycle hot air (kWh)          | 0.81                           | -               | 0.81             | -               | 0.71            | -               |  |
| Energy consumption per cycle conventional (kWh)     | 0.97                           | 0.83            | 0.97             | 0.83            | 0.80            | 0.83            |  |
| Oven capacity (litres)                              | 71                             | 34              | 71               | 34              | 47              | 34              |  |
| Time to cook standard load (mins)                   | 44                             | 45              | 44               | 45              | 45              | 45              |  |
|                                                     |                                |                 |                  |                 |                 |                 |  |
| Largest baking sheet area (cm) STANDARD ACCESSORIES | 1290<br>MAIN                   | 1290<br>2ND     | 1290<br>MAIN     | 1290<br>2ND     | 1290<br>MAIN    | 1290<br>2ND     |  |

Yes, model has this feature. – Feature not available for this model.

<sup>&</sup>lt;sup>1</sup> According to Regulation (EU) No 65/2014 (models with integral microwave or steam only are exempt)

Data valid in this table as of October 2023. Subject to modification without prior notice.

## Compact ovens