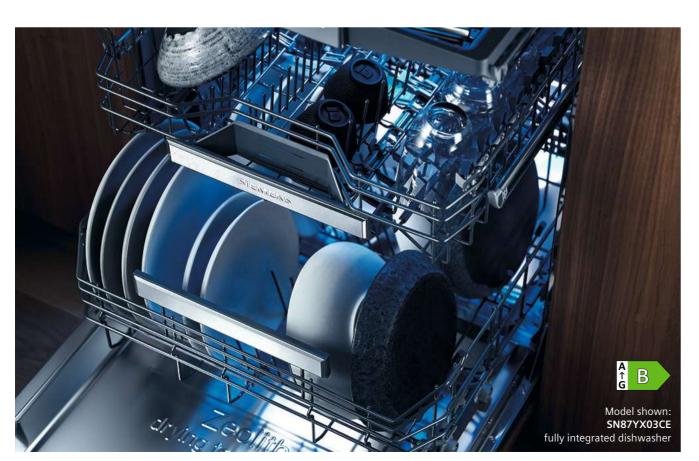

Discover the entire built-in range – for even more flexibility as well as time and resources-saving solutions which help support increasingly busy lifestyles. Siemens appliances include ovens that quide you to the best programme for your dish with the Oven Assistant, dishwashers that feature the world's only Zeolith® drying system; a technological innovation that sets new standards for performance and energy efficiency. In addition our range features fridges with hyperFresh food preservation system to help keep food fresh for longer and outstanding freezers that never have to be defrosted. Not to mention A rated freestanding washing machines so you do not have to compromise on performance to live more sustainably. All working together to create an intelligently connected kitchen and utility space in vour home.