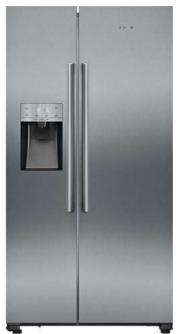

32°C. Climate zone T = designed to operate in ambient temperature of +18°C to 43°C.

Data valid in this table as of October 2023. Subject to modification without prior notice.

<sup>&</sup>lt;sup>2</sup> Climate zone SN = designed to operate in ambient temperature of +10°C to 32°C. Climate zone T = designed to operate in ambient temperature of +18°C to 43°C.

Data valid in this table as of October 2023. Subject to modification without prior notice.

# Traditional American Style fridge freezers **5 Year Warranty**A Five year warranty is offered on all American Style fridge freezer appliances to cover manufacturing or material faults. Model shown: KA93DVIFPG American Style fridge freezer For more information please see page 263.

#### 1Q 500 KA93DVIFPG

American Style fridge freezer Black

















#### American Style fridge freezer specifications

| APPLIANCE TYPE                               | FREESTANDING 90CM                           |
|----------------------------------------------|---------------------------------------------|
| Design family                                | iQ500                                       |
| Model number                                 | KA93DVIFPG                                  |
| DESIGN FEATURES                              |                                             |
| Colour of door panels                        | Stainless steel antiFingerprint             |
| Style of handle                              | Vertical bar handle                         |
| Colour of handle                             | Stainless steel