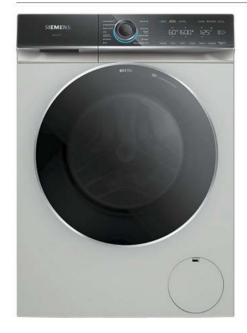

ther protect your garments and materials during the drying process, Siemens iQ500 and iQ700 tumble dryers come with a drying basket. Warm air is then passed gently around your garments, rather than tumbling them.





Wool drying basket

Shoe drying basket

### Stacking kits

Not only helping to stabilise your dryer on top of your washing machine, the shelf allows you to easily load or unload your dryer.

Product codes: WZ27410 (standard) / WZ27400 (with pull-out shelf).





State-of-the-art technology is at the heart of all Siemens tumble dryers.

To find out more about your warranty and for registration, please visit: siemens-home.bsh-group.com/uk/customer-service/siemens-warranties

# Washing machines

### iQ 700 WG56B2ATGB

Freestanding washing machine Silver inox 1600rpm spin speed



Home Connect















Freestanding washing machine specifications

| APPLIANCE TYPE                                          | FREES IANDING W           | ASHING MACHINES           |
|---------------------------------------------------------|---------------------------|---------------------------|
| Design family                                           | iQ 700                    | iQ 700                    |
| Model number                                            | WG56B2ATGB                | WG56B2A1GB                |
| Colour                                                  | Silver inox               | White                     |
| KEY FEATURES                                            | JIIVET IIIOX              | Willia                    |
|