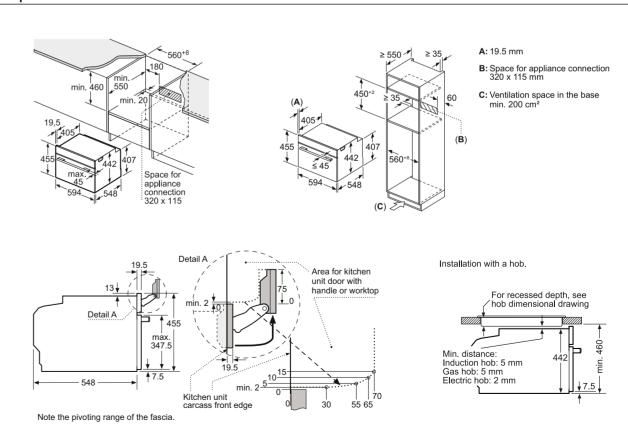

## Display options available for iQ700 single ovens and compact ovens

The iQ700 range oven menu comes with a high resolution TFT Touchdisplay in three different sizes. Each display type comes with products designed to complement each other and coordinate effortlessly in your kitchen. The high-contrast colour screen offers you smooth and intuitive navigation and lets you access everything you want and need by a simple touch. It is even easier to select the perfect settings, you can even access your 'favourites' directly from the main menu. Designed to serve one purpose: giving you full control.

## TFT Touchdisplay Pro

Our largest high-contrast colour display is easy to read from any angle, allowing you to operate your oven easily and comfortably.

## TFT Touchdisplay Plus

A smaller display but still with the same colour, high-contrast display, the TFT Touchdisplay Plus is the intuitive and satisfying control centre of your oven.

## **TFT Touchdisplay**

Our smallest display in the range but no less equipped to make your cooking experience effortless and help you get the most from your oven. Thanks to activeClean®, ecoClean®, ecoClean® Plus and humidClean by Siemens, cleaning your oven becomes simple and effortless.

## iQ700 single oven range

All single and compact ovens included on these pages feature softClose (excluding BF722L1B1B)