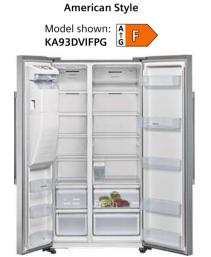

## Warranties.

Siemens offer a 2 Year Warranty across the majority of our built-in range for added peace of mind. This warranty covers manufacturing and material faults. To register your warranty please refer to the information on page 175. Our Multi Door / American style fridge freezer and American fridge freezers are the only appliances we currently offer with a 5 Year Warranty.