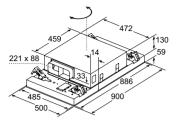

| LZ11IXC16                 | _                       | _                       | _                      |

Yes, model has this feature. - Feature not available for this model.

<sup>1</sup>Power automatically reverts back to normal setting after intensive.

<sup>2</sup>Air Flow and noise declarations made in line with CECED Code of Conduct.

<sup>3</sup>Measured according to EN61591 on largest pipe diameter.

4Sound power measured according to EN60704-3 on largest pipe diameter.

From top of pan supports.

A type of recirculating kit is required if recirculating. Depending on the model, a 'Recirculating odour filter kit' will consist of the following items: Charcoal filter, flexible hose, air duct, fixing components, installation instructions.

#### Ceiling hood LR96CAQ50B



The fan outlet can be turned



Never fit directly onto plasterboard or similar lightweight construction materials of the suspended ceiling. A suitable substructure is required that is securely fixed to the



**A**: Optimum performance 700-1500 **B**: From upper edge of pan support

# . 200∫

A: Optimum performance 700-1500 B: From upper edge of pan support C: Connector (from a flat duct to a circular duct).

Not included in the scope of delivery.

#### Ceiling hood LR97CAQ50B

The fan outlet can be turned in all four directions





Never fit directly onto plasterboard or similar lightweight construction materials of the suspended ceiling. A suitable substructure is required that is securely fixed to the





A: Optimum performance 700-1500 B: From upper edge of pan support



#### Cei