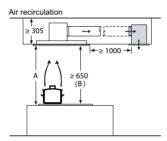

96CAQ50B



The fan outlet can be turned



Never fit directly onto plasterboard or similar lightweight construction materials of the suspended ceiling. A suitable substructure is required that is securely fixed to the



**A**: Optimum performance 700-1500 **B**: From upper edge of pan support

# . 200∫

A: Optimum performance 700-1500 B: From upper edge of pan support C: Connector (from a flat duct to a circular duct).

Not included in the scope of delivery.

#### Ceiling hood LR97CAQ50B

The fan outlet can be turned in all four directions





Never fit directly onto plasterboard or similar lightweight construction materials of the suspended ceiling. A suitable substructure is required that is securely fixed to the





A: Optimum performance 700-1500 B: From upper edge of pan support



#### Ceiling hood LR97CAP21B



A: The fan outlet can be turned





A: Optimum performance 700-1500 B: From upper edge of pan support C: Electric D: Gas



A: Optimum performance 700-1500 B: From upper edge of pan support C: Electric D: Gas

#### glassdraftAir hood LD98WMM60B

Technical diagrams for seamless installation can be found online at siemens-home.bsh-group.com/uk





A: Installation of motor unit on front/rear or offset laterally with max. 3 m clearance (special accessory required)

Motor unit must always be accessible

A: ≥ 20 mm between the Guided Air suction area and a cabinet wall

≥ 100 mm for air extraction with ducting

C: Motor unit must always be accessible

B: ≥ 60 mm for air recirculation

B: 5.5 mm

116-45



Standard installation: Partially laid around the toe ki