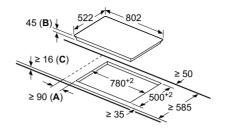

space requirements for the oven.

The worktop into which the hob is installed must withstand loads of approx. 60 kg; suitable substructures must be used

| D       | E    | F    |  |
|---------|------|------|--|
| 585-600 | 50   | ≥ 35 |  |
| > 600   | ≥ 50 | ≥ 50 |  |

#### Induction hob EH801FVB1E

# **R** 5 780+2

- A: Minimum distance from the hob cut-out to the wall.
   B: Recessed depth
   C: The clearance between the surface of the worktop and the top of the front of the oven must be 30 mm. See space requirements for the oven.
   D: Max. 1 chamfer
   E: 6.5<sup>+0.5</sup>

The worktop into which the hob is installed must withstand loads of approx. 60 kg; suitable substructures must be used if required.





#### **Induction hob** EH601FEB1E



#### quickLite ceramic hob ET81RBHA1D



- A: Minimum distance from the hob cut-out to the wall.
- B: Recessed depth
  C: With fitted oven underneath min. 20, possibly more; see space requirements for the oven.

#### quickLite hob ET61RBEA1E



- A: Minimum distance from the hob cut-out to the wall.
- B: Recessed depth C: With fitted oven underneath min. 20, possibly more; see space requirements for the oven.

#### Induction hob EH845FVB1E



- A: Minimum distance from the hob cut-out to the wall.
   B: Recessed depth
- C: The clearance between the surface of the worktop and the top of the front of the oven must be 30 mm. See space requirements for the oven.

The worktop into which the hob is installed must withstand loads of approx. 60 kg; suitable substructures must be used

| D       | E    | F    |
|---------|------|------|