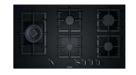

|                |
| Connecting Strip to link to other Comfort Profile models | HZ394301       |

All models comply with COMMISSION (EC) No. 1275/2008 with regard to ecodesign requirements for standby and off mode electric power consumption.

<sup>1</sup>Dual circuit means standard outer flame ring plus 2nd inner flame ring.

<sup>2</sup>High power output for rapid heating – especially valuable for flash and wok frying.

<sup>3</sup>Dual control means the inner and outer rings of a dual circuit burner can be controlled independently.

4Pan supports can be cleaned in the dishwasher. Supports have special additional coating and hand finishing of enamel.

5For round based pans.

Data valid in this table as of October 2023. Subject to modification without prior notice.







#### Gas hob specifications

| APPLIANCE TYPE                                           |                | GAS HOBS       |                |
|----------------------------------------------------------|----------------|----------------|----------------|
| Design family                                            | iQ 500         | iQ 500         | iQ 500         |
| Model number                                             | EP9A6SB90      | EP7A6QB90      | EP6A6HB20      |
| Stainless steel / stainless steel trim                   | -              | -              | -              |
| Black / premium black                                    |                |                |                |
| DESIGN                                                   |                |