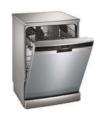

## The Siemens iAroma System

Experience the unique iAroma System available with Siemens fully automatic espresso machines: Innovative features seamlessly work together to guarantee the perfect taste and long-lasting product.

**The long-lasting ceramic grinder** creates the ideal ground coffee for perfect aroma.

**The intelligent flow heater** guarantees the perfect temperature every time.

**The smart water pump** – for the right water pressure every time.

The high-tech brewing unit creates great aroma thanks to its fine-tuned and precision controlled brewing operation.