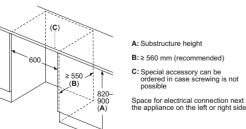

are valid for a door gap of 4 mm.

#### lowFrost bottom fridge freezer KI86VVFE0G







The specified unit door dimensions are valid for a door gap of 4 mm.

#### lowFrost bottom fridge freezers KI87VVFE0G







The specified unit door dimensions are valid for a door gap of 4 mm.

#### lowFrost bottom fridge freezers KI87VVSE0G and KI87VNSE0G







The specified unit door dimensions are valid for a door gap of 4 mm.

#### 177cm fridges KI81RADEOG, KI81RAFEOG and KI82LAFFO







#### 177cm fridge KI81RVSF0G





#### 177cm freezers GI81NHCE0G, GI81NVEE0G and GI81NAEF0G







#### 122cm fridge KI41R2FE1







#### 87cm fridge and freezer KI21RVFE0 and GI21VAFE0







#### 87cm fridge KI21RNSE0







#### 82cm built-under fridges and freezer KU22LVFD0G, KU21RVFE0G and GU21NVFE0G









#### 82cm built-under fridge and freezer KU15LAFF0G and KU15RAFF0G



Space for electrical connection next to the appliance on the left or right-hand side. Ventilation space in the base.

#### 72cm freezer GI11VAFE0







# Cooling. Super efficient, super stylish

Elegant, functional and packed with technology, your new Siemens freestanding fridge freezer is going to become a talking point in your kitchen.

Whether you want an American Style fridge freezer that has wow-factor, a side by side fridge and freezer for extra space, or a single appliance, Siemens has a wide range of products to choose from. Our energy efficient appliances are packed with food preservation technology.



#### Siemens freestanding cooling warranties:



A Siemens five year warranty is available on the Multi D