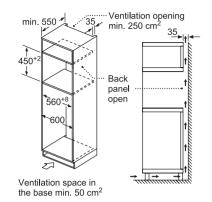

## iQ700 single oven range

All single and compact ovens included on these pages feature softClose (excluding BF722L1B1B)

## **iQ** 700 HM778GMB1B

Single multi-function oven with integral microwave **Black with steel trim** 

Home Connect

| APPLIANCE TYPE                                                    | PYROLYTIC OVEN WITH INTEGRAL MICROWAVE |
|-------------------------------------------------------------------|----------------------------------------|
| Design family                                                     | iQ 700                                 |
| Model number                                                      | HM778GMB1B                             |
| DESIGN CHARACTERISTICS                                            |                                        |
| TFT Touchdisplay Pro                                              |                                        |
| TFT Touchdisplay Plus                                             | -                                      |
| TFT Touchdisplay                                                  | -                                      |
| softMove door opening and closing                                 |                                        |
| SAFETY FEATURES                                                   |                                        |
| Electronic control                                                |                                        |
| Digital temperature display with proposal                         | -                                      |
| Heating up indicator / Residual heat indicator                    | <b>I</b> /                             |
| Control panel lock / Automatic safety switch off                  | ■/■                                    |
| Door lock                                                         | -                                      |
| KEY FEATURES                                                      |                                        |
| Home Connect                                                      | _                                      |
| Oven assistant with Voice control                                 |                                        |
| varioSpeed                                                        | •                                      |
| cookControl / cookControl Plus / cookControl Pro                  | -1-1■                                  |
| roastingSensor / roastingSensor Plus                              | <b>-1</b> ■                            |
| Oven shelf positions                                              | 5                                      |
| CLEANING SYSTEM                                                   |                                        |
| activeClean® pyrolytic oven cleaning                              |                                        |
| humidClean Plus                                                   | •                                      |
| Back / roof / side ecoClean® Direct liners                        | -1-1-                                  |
| PROGRAMMES / FUNCTIONS                                            |                                        |
| Number of heating methods                                         | 21                                     |
| hotAir cooking (3D or 4D)                                         | 4D                                     |
| Microwave (number of combination options)                         | 5                                      |
| coolStart / fast preheat                                          | ■/■                                    |
| Full width surface grill / hotAir grilling / Centre surface grill |                                        |
| Pizza Setting / Bottom heat / Intensive heat                      | <b>■</b> /■/■                          |
| Conventional / Conventional gentle                                | ■/■                                    |
| Keep warm / Plate warming                                         | ■/■                                    |
| Low temperature cooking / Dehydrate                               | <b>■</b> /■                            |
| pulseSteam / fullSteam Plus                                       | -1-                                    |
| Dough proving / Reheating / Defrost                               | -1-1-                                  |
| PERFORMANCE / TECHNICAL INFORMATION                               |                                        |
| Product dimensions H x W x D (mm)                                 | 595 x 594 x 548                        |
| Cavity capacity (litres)                                          | 67                                     |
| Water tank volume (litres)                                        | -                                      |
| Maximum microwave power (W)1 / Number of power levels             | 800 / 5                                |
| Nominal voltage (volts)                                           | 220-240                                |
| Total connected loading (watts)                                   | 3600                                   |
| Cable length (cm)                                                 | 120                                    |
| Minimum fuse protection                                           | 16A                                    |
| Interior lights                                                   | -                                      |
| Door glazing                                                      | Quadruple                              |

## Single ovens specifications

| onigie overis specifications                                      |                                    |
|-------------------------------------------------------------------|------------------------------------|
| APPLIANCE TYPE                                                    | SINGLE OVEN WITH<br>STEAM FUNCTION |
| Design family                                                     | iQ 700                             |
| Model number                                                      | HS758G3B1B                         |
| DESIGN CHARACTERISTICS                                            |                                    |
| TFT Touchdisplay Pro                                              |                                    |
| TFT Touchdisplay Plus                                             | _                                  |
| TFT Touchdisplay                                                  | _                                  |
| softMove door opening and closing                                 |                                    |
| SAFETY FEATURES                                                   |                                    |
| Electronic control                                                |                                    |
| Digital temperature display with proposal                         |                                    |
| Heating up indicator / Residual heat indicator                    |                                    |
| Control panel lock / Automatic safety switch off                  |                                    |
| KEY FEATURES                                                      |                                    |
| Home Connect                                                      |                                    |
| Oven assistant with Voice control                                 |                                    |
| varioSpeed                                                        | <del>-</del>                       |
| cookControl / cookControl Plus / cookControl Pro                  |                                    |
|                                                                   | -1-1 <b>-</b><br>-1 <b>-</b>       |
| roastingSensor / roastingSensor Plus  Oven shelf positions        | 5                                  |
|                                                                   | 5                                  |
| CLEANING SYSTEM                                                   |                                    |
| activeClean® pyrolytic oven cleaning                              |                                    |
| humidClean Plus                                                   |                                    |
| Back / roof / side ecoClean® Direct liners                        | ecoClean® Plus                     |
| PROGRAMMES / FUNCTIONS                                            |                                    |
| Number of heating methods                                         | 22                                 |
| hotAir cooking (3D or 4D)                                         | 4D                                 |
| Microwave (number of combination options)                         | -                                  |
| coolStart / fast preheat                                          | ■/■                                |
| Full width surface grill / hotAir grilling / Centre surface grill | ■/■/■                              |
| Pizza Setting / Bottom heat / Intensive heat                      | ■1■1■                              |
| Conventional / Conventional gentle                                | ■/■                                |
| Keep warm / Plate warming                                         | <b>■</b> /■                        |
| Low temperature cooking / Dehydrate                               | ■1-                                |
| pulseSteam / fullSteam Plus                                       | -1■                                |
| Steam boost                                                       |                                    |
| Dough proving / Reheating / Defrost                               |                                    |
| PERFORMANCE / TECHNICAL INFORMATION                               |                                    |
| Product dimensions H x W x D (mm)                                 | 595 x 594 x 548                    |
| Cavity capacity (litres)                                          | 71                                 |
| Water tank volume (litres)                                        | 1                                  |
| Maximum microwave power (W)1 / Number of power levels             | -1-                                |
| Nominal voltage (volts)                                           | 220-240                            |
| Total connected loading (watts)                                   | 3600                               |
| Cable length (cm)                                                 | 120                                |
| Minimum fuse protection                                           | 16A                                |
|                                                                   |                                    |
| Interior lights                                                   |                                    |
| Interior lights Door glazing                                      |                                    |
| Door glazing                                                      |                                    |
| Door glazing STANDARD ACCESSORIES                                 | _                                  |
| Door glazing                                                      |                                    |