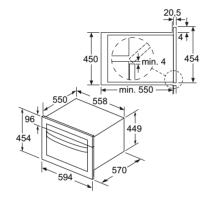

## Oven product overview

## iQ700 single oven range

All single and compact ovens included on these pages feature softClose (excluding BF722L1B1B)