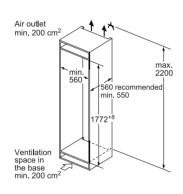

For Inverter models, the maximum setting offers a time limited boost option for heating liquids. To ensure optimal results and to protect the appliance, the microwave power output is reduced in stages over the first few minutes down to the next power level (600W). After a cooling period, the microwave boost option will be available once more.

## Double ovens

Home Connect

## iQ 500 MB578G5S6B

Double oven with activeClean® Black, stainless steel

2

## Double ovens specifications

| APPLIANCE TYPE                                    | BUILT-IN             |                 |  |  |
|---------------------------------------------------|----------------------|-----------------|--|--|
| Display family                                    | iQ 500<br>MB578G5S6B |                 |  |  |
| Model number DESIGN CHARACTERISTICS               | MAIN<br>WR2/8        | ZND<br>G220R    |  |  |
| Black glass with steel trim                       | IVIAIN               |                 |  |  |
| Glass and metal fascia                            |                      |                 |  |  |
| lightControl illuminated dials                    |                      |                 |  |  |
| Standard bar handle                               |                      |                 |  |  |
| Telescopic shelf rail                             | 1 x varioClip        |                 |  |  |
| SAFETY FEATURES                                   | MAIN                 | 2ND             |  |  |
| Electronic control                                |                      |                 |  |  |
| Digital temperature display with proposal         |                      |                 |  |  |
| Actual temperature display                        |                      |                 |  |  |
| Heating up indicator                              |                      |                 |  |  |
| Residual heat indicator                           |                      |                 |  |  |
| Control panel lock                                | -                    | -               |  |  |
| Automatic safety switch off                       | -                    |                 |  |  |
| Automatic on/off programmer                       |                      |                 |  |  |
| FEATURES                                          | MAIN                 | 2ND             |  |  |
| Home Connect                                      | -                    |                 |  |  |
| cookControl                                       | 30                   |                 |  |  |
| roastingSensor                                    |                      |                 |  |  |
| CLEANING SYSTEM                                   | MAIN                 | 2ND             |  |  |
| Pyrolytic cleaning                                |                      |                 |  |  |
| Back / roof / side ecoClean® liners               | -                    |                 |  |  |
| ecoClean® setting                                 | -                    |                 |  |  |
| PROGRAMMES / FUNCTIONS                            | MAIN                 | 2ND             |  |  |
| hotairGentle                                      |                      |                 |  |  |
| 3D hotAir cooking                                 |                      |                 |  |  |
| Defrosting                                        | -                    |                 |  |  |
| Full width surface grill                          |                      |                 |  |  |
| Centre surface grill                              | -                    | _               |  |  |
| Hot air grilling                                  |                      |                 |  |  |
| coolStart                                         | _                    |                 |  |  |
| Pizza setting Conventional top & bottom heating   | _                    |                 |  |  |
| Bottom heat                                       | _                    |                 |  |  |
| Low temperature cooking                           |                      | -               |  |  |
| Rapid pre-heating                                 |                      |                 |  |  |
| FEATURES                                          | MAIN                 | 2ND             |  |  |
| Electronic clock timer                            |                      |                 |  |  |
| Internal light                                    | 1 x 25W halogen      | 1 x 25W haloger |  |  |
| Smooth enamelled oven interior                    |                      |                 |  |  |
| Full glass inner door                             |                      | -               |  |  |
| Door glazing                                      | 4                    |                 |  |  |
| Number of shelf positions                         | 5                    |                 |  |  |
| softClose door                                    |                      |                 |  |  |
| PERFORMANCE / TECHNICAL INFORMATION               | MAIN                 | 2ND             |  |  |
| Cavity dimensions H x W x D (mm)                  | 357 x 480 x 415      | 166 x 480 x 426 |  |  |
| Product dimensions H x W x D (mm)                 | 888 x 59             | 4 x 550         |  |  |
| Nominal voltage (V) / Total connected loading (W) | 220-240              |                 |  |  |
| Cable length (cm) / Minimum Fuse Protection       | -13                  | 32A             |  |  |
| ENERGY EFFICIENCY CLASS <sup>1</sup>              | MAIN                 | 2ND             |  |  |
| Energy efficiency Index                           | 95.3                 | 120.3           |  |  |
| Energy efficiency class                           | A                    |                 |  |  |
| Energy consumption per cycle hot air (kWh)        | 0.81                 |                 |  |  |
| Energy consumption per cycle conventional (kWh)   | 0.97                 | 0.83            |  |  |
| Oven capacity (litres)                            | 71                   | 34              |  |  |
| Time to cook standard load (mins)                 | 44                   |                 |  |  |
| Largest baking sheet area (cm)                    | 1290                 | 1290            |  |  |
| STANDARD ACCESSORIES                              | MAIN                 | 2ND             |  |  |

■ Yes, model has this feature. – Feature not available for this model.

<sup>1</sup>According to Regulation (EU) No 65/2014 (models with integral microwave or steam only are exempt)

Data valid in this table as of October 2023. Subject to modification without prior notice.

## Double ovens specifications

| APPLIANCE TYPE Display family                       |                                | ILT-IN<br>2500  |                  | LT-IN<br>1500   |                 | UNDER<br> 500   |  |
|-----------------------------------------------------|--------------------------------|-----------------|------------------|-----------------|-----------------|-----------------|--|
| Model number                                        |                                | 7G5S0B          |                  | 5AOSOB          | NB535ABS0B      |                 |  |
| DESIGN CHARACTERISTICS                              | MAIN                           | 2ND             | MAIN             | 2ND             | MAIN            | 2ND             |  |
| Black glass with steel trim                         |                                | <b></b>         |                  |                 |                 |                 |  |
| Glass and metal fascia                              |                                | <br><b>=</b>    |                  |                 |                 |                 |  |
| lightControl illuminated dials                      |                                |                 |                  |                 |                 |                 |  |
| Standard bar handle                                 | •                              |                 |                  |                 |                 |                 |  |
| Telescopic shelf rail                               | 1 x varioClip                  |                 | 1 x varioClip    | _               | _               |                 |  |
| SAFETY FEATURES                                     | MAIN                           | 2ND             | MAIN             | 2ND             | MAIN            | 2ND             |  |
| Electronic control                                  | -                              | -               | -                | _               | _               | _               |  |
| Digital temperature display with proposal           | _                              | _               | _                | _               | _               | _               |  |
| Actual temperature display                          | _                              | _               | _                | _               | _               | _               |  |
| Heating up indicator                                |                                | _               |                  | _               |                 | _               |  |
| Residual heat indicator                             | <u>-</u>                       | _               | _                | _               | <u>-</u>        | _               |  |
| Control panel lock                                  | •                              |                 | •                |                 |                 |                 |  |
| Automatic safety switch off                         |                                |                 |                  |                 |                 |                 |  |
| Automatic on/off programmer                         | •                              | _               |                  | _               |                 | _               |  |
| FEATURES                                            | MAIN                           | 2ND             | MAIN             | 2ND             | MAIN            | 2ND             |  |
| Home Connect                                        | -                              | -               | -                | _               |                 | _               |  |
| cookControl                                         | 10                             | _               | 10               | _               | _               | _               |  |
| roastingSensor                                      | - IO                           |                 | -                | _               | _               | _               |  |
| CLEANING SYSTEM                                     | MAIN                           | 2ND             | MAIN             | 2ND             | MAIN            | 2ND             |  |
| Pyrolytic cleaning                                  | - WAIN                         |                 | -                | - ZND           | - WAIN          |                 |  |
| Back / roof / side ecoClean® liners                 | <b>=</b> / <b>=</b> / <b>=</b> | =/=/=           | <b>■</b> 1 – 1 – | ■/■/■           | ■1-1-           | =/=/=           |  |
| ecoClean® setting                                   | -/-/-                          |                 | -                | -               |                 | -/-/-           |  |
| PROGRAMMES / FUNCTIONS                              | MAIN                           | 2ND             | MAIN             | 2ND             | MAIN            | 2ND             |  |
| hotairGentle                                        | IVIAIN                         | ZND             | IVIAIN           |                 | IVIAIN          | ZND _           |  |
|                                                     | -                              |                 | -                |                 | <u> </u>        | _               |  |
| 3D hotAir cooking                                   |                                |                 | 1                |                 |                 |                 |  |
| Defrosting                                          | -                              | -               | -                | <u>-</u>        | <u>-</u>        | _               |  |
| Full width surface grill                            |                                | <b>I</b>        |                  | <b>=</b>        |                 |                 |  |
| Centre surface grill                                | -                              |                 | -                |                 | -               |                 |  |
| Hot air grilling                                    |                                | -               |                  | -               |                 | -               |  |
| coolStart                                           | -                              | -               | -                | -               | -               | -               |  |
| Pizza setting                                       | •                              | -               | -                | -               | -               | -               |  |
| Conventional top & bottom heating                   | •                              | •               | •                |                 |                 |                 |  |
| Bottom heat                                         |                                |                 | -                |                 | -               |                 |  |
| Low temperature cooking                             | -                              | -               | -                |                 | -               | -               |  |
| Rapid pre-heating                                   | •                              | -               | •                |                 |                 | -               |  |
| FEATURES                                            | MAIN                           | 2ND             | MAIN             | 2ND             | MAIN            | 2ND             |  |
| Electronic clock timer                              | •                              |                 | •                | •               |                 | •               |  |
| Internal light                                      | 1 x 25W halogen                | 1 x 25W halogen | 1 x 25W halogen  | 1 x 25W halogen | 1 x 25W halogen | 1 x 25W haloge  |  |
| Smooth enamelled oven interior                      |                                |                 | -                |                 |                 |                 |  |
| Full glass inner door                               |                                |                 |                  |                 |                 |                 |  |
| Door glazing                                        | 3                              | 3               | 2                | 3               | 2               | 3               |  |
| Number of shelf positions                           | 5                              | 3               | 5                | 3               | 3               | 3               |  |
| softClose door                                      | •                              | -               | -                | -               | -               | -               |  |
| PERFORMANCE / TECHNICAL INFORMATION                 | MAIN                           | 2ND             | MAIN             | 2ND             | MAIN            | 2ND             |  |
| Cavity dimensions H x W x D (mm)                    | 357 x 480 x 415                | 166 x 480 x 426 | 357 x 480 x 415  | 166 x 480 x 426 | 237 x 480 x 415 | 166 x 480 x 426 |  |
| Product dimensions H x W x D (mm)                   |                                | -               |                  | -               |                 | -               |  |
| Nominal voltage (V) / Total connected loading (W)   |                                | 10 / 6200       |                  | 0 / 6200        |                 | 0 / 5600        |  |
| Cable length (cm) / Minimum Fuse Protection         |                                | -   -           |                  | I –             |                 | I —             |  |
| ENERGY EFFICIENCY CLASS <sup>1</sup>                | MAIN                           | 2ND             | MAIN             | 2ND             | MAIN            | 2ND             |  |
| Energy efficiency Index                             | 95.3                           | 120.3           | 95.3             | 120.3           | 94.7            | 120.3           |  |
| Energy efficiency class                             | A                              | В               | A                | В               | A               | В               |  |
| Energy consumption per cycle hot air (kWh)          | 0.81                           | -               | 0.81             | -               | 0.71            | -               |  |
| Energy consumption per cycle conventional (kWh)     | 0.97                           | 0.83            | 0.97             | 0.83            | 0.80            | 0.83            |  |
| Oven capacity (litres)                              | 71                             | 34              | 71               | 34              | 47              | 34              |  |
| Time to cook standard load (mins)                   | 44                             | 45              | 44               | 45              | 45              | 45              |  |
|                                                     |                                |                 |                  |                 |                 |                 |  |
| Largest baking sheet area (cm) STANDARD ACCESSORIES | 1290<br>MAIN                   | 1290<br>2ND     | 1290<br>MAIN     | 1290<br>2ND     | 1290<br>MAIN    | 1290<br>2ND     |  |

Yes, model has this feature. – Feature not available for this model.

<sup>&</sup>lt;sup>1</sup> According to Regulation (EU) No 65/2014 (models with integral microwave or steam only are exempt)

Data valid in this table as of October 2023. Subject to modification without prior notice.

## Compact ovens