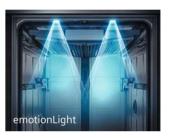

With quiet dishwashers, this solution lets you know the dishwasher is running and how long is left at a glance, so you can avoid opening the door mid-cycle.





#### Light up your dishwasher.



#### emotionLight

Siemens dishwashers feature an internal blue emotionLight that has the wow-factor. Creating a relaxed ambiance, the emotionLight uses LED lights to reflect off your brilliantly-cleaned glasses and create a cool blue glow emanating from inside your dishwasher when you open the door, and switching off again when you close it.



#### sideLiaht

With the sideLight, you can see immediately whether the washing programme is still running. During operation, the blue light strip illuminates the furniture gap on the left hand side of the dishwasher. Only available on selected models.





#### Added kitchen convenience.



#### autoOpen dry

Gentle drying thanks to autoOpen dry. During the drying process, the door opens automatically and gently. This allows the natural drying of the dishes without the need for additional energy.



#### Silence programme

You'll barely hear our dishwashers running. When the Silence programme is selected the dishwasher's noise level is reduced by 2-3dB so you can relax in peace. This is achieved by decreasing water pressure and extending run time. Values stated in matrix under noise level.

#### Silence on demand

If you need silence during the wash cycle, why not pause the dishwasher for up to 30 minutes by selecting Silence on demand via the Home Connect App.



#### **Hygiene Plus**

Great for cleaning chopping boards, food containers