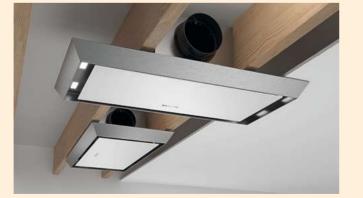

| LZZ9VVVV I IZ IVI        |

■ Yes, model has this feature. — Feature not available for this model.

<sup>1</sup>Power automatically reverts back to normal setting after intensive. <sup>2</sup>Air Flow and noise declarations made in line with CECED Code of Conduct.

 $^{\scriptscriptstyle 3}\text{Measured}$  according to EN61591 on largest pipe diameter.

<sup>4</sup>Sound power measured according to EN60704-3 on largest pipe diameter. <sup>5</sup>From top of pan supports.

A type of recirculating kit is required if recirculating. Depending on the model, a 'Recirculating odour filter kit' will consist of the following items: Charcoal filter, flexible hose, air duct, fixing components, installation instructions.



#### Flat or compact motor?

The flat motor ceiling hoods benefit from a lower profile and flush fit, allowing a lower 200mm built-in height compared to a standard motor, which helps it to seamlessly fit into your ceiling. They are the perfect choice for those who want a sleek and discreet design.

The compact design of these hoods allow for easy installation between existing ceiling joists. Their motor rotates in 4 directions for added fitting flexibility.

#### Ceiling hoods

#### iQ 500 LR96CAQ50B

Ceiling hood – Flat Motor Design Stainless steel

90cm





|  | _ |  |
|--|---|--|









| Ceiling hood specifications                                                              |                         |                 |                          |
|---------------------------------