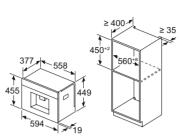

The removable 1 litre water tank (1.3 litre for compact steamer) is accessed behind the semi-automatic control panel making it more convenient and easier to refill, even during cooking. Water is heated by a fast and efficient steam generator before being introduced into the oven. Thermostatic controls allow a pure steam temperature of  $30-100^{\circ}$ C.