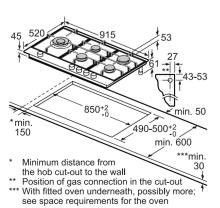

ubstructures must be used if required.

| D       | E    | F    |
|---------|------|------|
| 585-600 | 50   | ≥ 35 |
| > 600   | ≥ 50 | ≥ 50 |

#### For all flexInduction, induction and quickLite ceramic hobs

Below are diagrams for installation applicable to all flexInduction, induction and quickLite ceramic hobs







#### Gas hob ER9A6SB70

# \*min. 50

\* Minimum distance from the hob cut-out to the wall \*\* Position of gas connection in the cut-out \*\*\* With fitted oven underneath, possibly more;

see space requirements for the oven

#### Gas hob EP9A6SB90



#### Gas hobs EC6A5HC90 and EC6A5PB90



#### Gas hob EB6B5PB60



#### Gas hob EP7A6QB90



#### Gas hob EP6A6HB20



Teppan yaki domino hob ET475FYB1E



#### flexInduction domino hob EX375FXB1E



#### Gas hob EC9A5SB90



#### Gas hobs EC7A5RB90 and EG7B5QB90



#### Wok domino gas hob ER3A6AB70



#### Domino gas hob ER3A6BB70



#### Domino hob combination installation

Below are diagrams showing the possible combinations for installing your Domino hob







When installing two or more Domino units side-by-side, one or more assembly kits are required (2 units = 1 assembly kit, 3 units = 2 assembly kits, etc).

When installing two or more Domino units side-by-side, one or more assembly kits are required (2 units = 1 assembly kit, 3 units = 2 assembly kits, etc).





If two or more elements are installed right next to one another, one or several installation kits are required (2 elements 1 installation kit, 3 elements 2 installation kits, etc.).

Cutout dimension (X) depending on the combination see tab