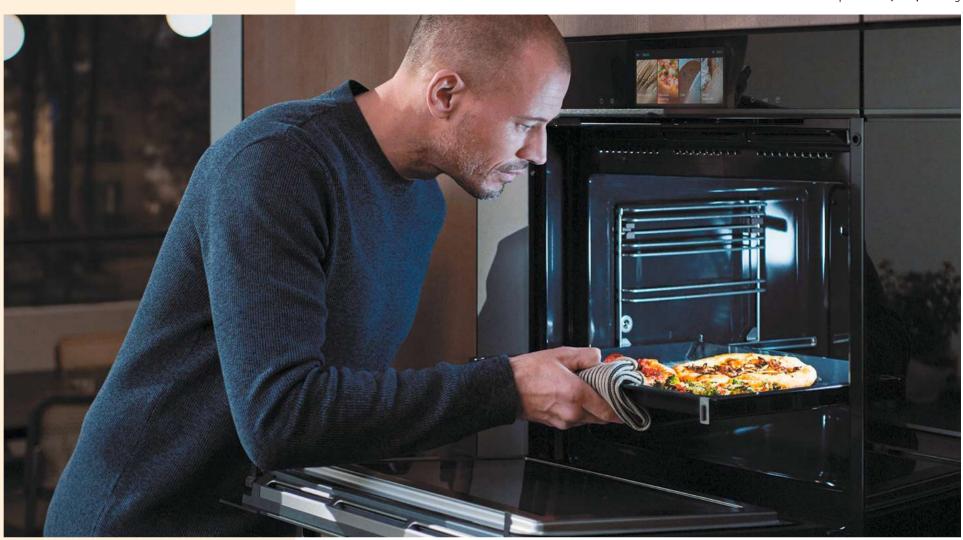

## iQ700 ovens and compacts are designed to complement one another.

Whether you are looking for a single oven with an easy clean solution such as activeClean, an oven with steam function or you may be considering an additional compact model with integral microwave to act as a second oven, Siemens has options for every need.

The Siemens compact steamer and steam combination ovens provide the benefit of steam together with perfect design coordination. Steam and added steam cooking has increased in popularity in the past few years. Not only does this offer healthier cooking options as steam retains vitamins and nutrients, but also maintains the visual appearance of many foods. With fullSteam, healthy can also be convenient. Using the perfectly balanced combination of steam and heat at 120°C your dish finishes cooking up to 50% faster than using the standard 100°C steam function.