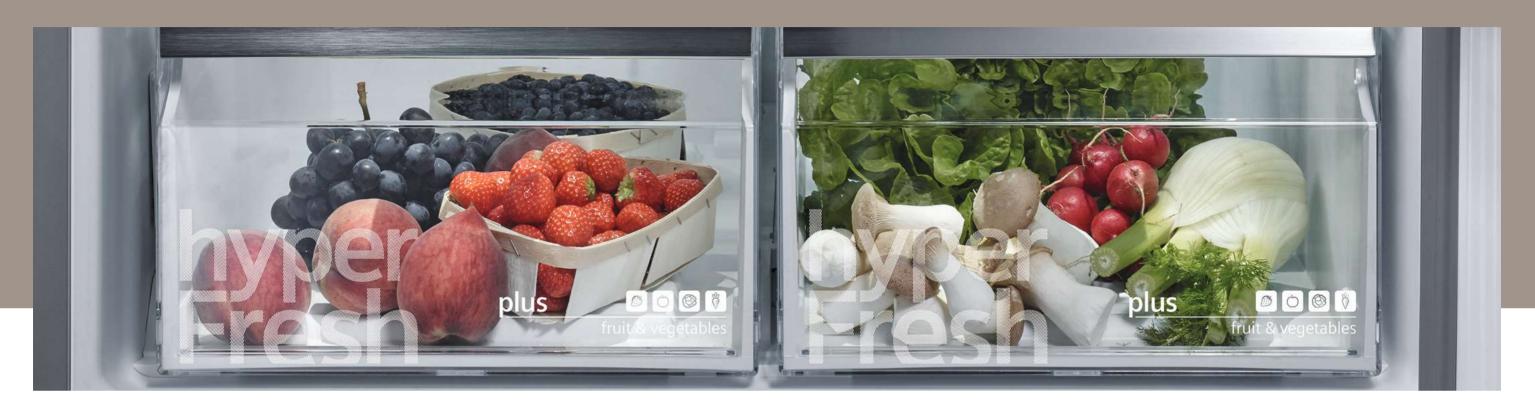

Discover the entire built-in range – for even more flexibility as well as time and resources-saving solutions which help support increasingly busy lifestyles. Siemens appliances include ovens that quide you to the best programme for your dish with the Oven Assistant, dishwashers that feature the world's only Zeolith® drying system; a technological innovation that sets new standards for performance and energy efficiency. In addition our range features fridges with hyperFresh food preservation system to help keep food fresh for longer and outstanding freezers that never have to be defrosted. Not to mention A rated freestanding washing machines so you do not have to compromise on performance to live more sustainably. All working together to create an intelligently connected kitchen and utility space in vour home.