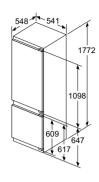

For Inverter models, the maximum setting offers a time limited boost option for heating liquids. To ensure optimal results and to protect the appliance, the microwave power output is reduced in stages over the first few minutes down to the next power level (600W). After a cooling period, the microwave boost option will be available once more.

## Double ovens

Home Connect

## iQ 500 MB578G5S6B

Double oven with activeClean® Black, stainless steel

2

## Double ovens specifications

| APPLIANCE TYPE                                    | BUILT-IN             |                 |  |  |
|---------------------------------------------------|----------------------|-----------------|--|--|
| Display family                                    | iQ 500<br>MB578G5S6B |                 |  |  |
| Model number DESIGN CHARACTERISTICS               | MAIN<br>WR2/8        | ZND<br>G220R    |  |  |
| Black glass with steel trim                       | IVIAIN               |                 |  |  |
| Glass and metal fascia                            |                      |                 |  |  |
| lightControl illuminated dials                    |                      |                 |  |  |
| Standard bar handle                               |                      |                 |  |  |
| Telescopic shelf rail                             | 1 x varioClip        |                 |  |  |
| SAFETY FEATURES                                   | MAIN                 | 2ND             |  |  |
| Electronic control                                |                      |                 |  |  |
| Digital temperature display with proposal         |                      |                 |  |  |
| Actual temperature display                        |                      |                 |  |  |
| Heating up indicator                              |                      |                 |  |  |
| Residual heat indicator                           |                      |                 |  |  |
| Control panel lock                                | -                    | -               |  |  |
| Automatic safety switch off                       | -                    |                 |  |  |
| Automatic on/off programmer                       |                      |                 |  |  |
| FEATURES                                          | MAIN                 | 2ND             |  |  |
| Home Connect                                      | -                    |                 |  |  |
| cookControl                                       | 30                   |                 |  |  |
| roastingSensor                                    |                      |                 |  |  |
| CLEANING SYSTEM                                   | MAIN                 | 2ND             |  |  |
| Pyrolytic cleaning                                |                      |                 |  |  |
| Back / roof / side ecoClean® liners               | -                    |                 |  |  |
| ecoClean® setting                                 | -                    |                 |  |  |
| PROGRAMMES / FUNCTIONS                            | MAIN                 | 2ND             |  |  |
| hotairGentle                                      |                      |                 |  |  |
| 3D hotAir cooking                                 |                      |                 |  |  |
| Defrosting                                        | -                    |                 |  |  |
| Full width surface grill                          |                      |                 |  |  |
| Centre surface grill                              | -                    | _               |  |  |
| Hot air grilling                                  |                      |                 |  |  |
| coolStart                                         | _                    |                 |  |  |
| Pizza setting Conventional top & bottom heating   | _                    |                 |  |  |
| Bottom heat                                       | _                    |                 |  |  |
| Low temperature cooking                           |                      | -               |  |  |
| Rapid pre-heating                                 |                      |                 |  |  |
| FEATURES                                          | MAIN                 | 2ND             |  |  |
| Electronic clock timer                            |                      |                 |  |  |
| Internal light                                    | 1 x 25W halogen      | 1 x 25W haloger |  |  |
| Smooth enamelled oven interior                    |                      |                 |  |  |
| Full glass inner door                             |                      | -               |  |  |
| Door glazing                                      | 4                    |                 |  |  |
| Number of shelf positions                         | 5                    |                 |  |  |
| softClose door                                    |                      |                 |  |  |
| PERFORMANCE / TECHNICAL INFORMATION               | MAIN                 | 2ND             |  |  |
| Cavity dimensions H x W x D (mm)                  | 357 x 480 x 415      | 166 x 480 x 426 |  |  |
| Product dimensions H x W x D (mm)                 | 888 x 59             | 4 x 550         |  |  |
| Nominal voltage (V) / Total connected loading (W) | 220-240              |                 |  |  |
| Cable length (cm) / Minimum Fuse Protection       | -13                  | 32A             |  |  |
| ENERGY EFFICIENCY CLASS <sup>1</sup>              | MAIN                 | 2ND             |  |  |
| Energy efficiency Index                           | 95.3                 | 120.3           |  |  |
| Energy efficiency class                           | A                    |                 |  |  |
| Energy consumption per cycle hot air (kWh)        | 0.81                 |                 |  |  |
| Energy consumption per cycle conventional (kWh)   | 0.97                 | 0.83            |  |  |
| Oven capacity (litres)                            | 71                   | 34              |  |  |
| Time to cook standard load (mins)                 | 44                   |                 |  |  |
| Largest baking sheet area (cm)                    | 1290                 | 1290            |  |  |
| STANDARD ACCESSORIES                              | MAIN                 | 2ND             |  |  |

■ Yes, model has this feature. – Feature not available for this model.

<sup>1</sup>According to Regulation (EU) No 65/2014 (models with integral microwave or steam only are exempt)

Data valid in this table as of October 2023. Subject to modification without prior notice.

## Double ovens specifications

| APPLIANCE TYPE Display family                       |                                | ILT-IN<br>2500  |                  | LT-IN<br>1500   |                 | UNDER<br> 500   |  |
|-----------------------------------------------------|--------------------------------|-----------------|------------------|-----------------|-----------------|-----------------|--|
| Model number                                        |                                | 7G5S0B          |                  | 5AOSOB          | NB535ABS0B      |                 |  |
| DESIGN CHARACTERISTICS                              | MAIN                           | 2ND             | MAIN             | 2ND             | MAIN            | 2ND             |  |
| Black glass with steel trim                         |                                | <b></b>         |                  |                 |                 |                 |  |
| Glass and metal fascia                              |                                | <br><b>=</b>    |                  |                 |                 |                 |  |
| lightControl illuminated dials                      |                                |                 |                  |                 |                 |                 |  |
| Standard bar handle                                 | •                              |                 |                  |                 |                 |                 |  |
| Telescopic shelf rail                               | 1 x varioClip                  |                 | 1 x varioClip    | _               | _               |                 |  |
| SAFETY FEATURES                                     | MAIN                           | 2ND             | MAIN             | 2ND             | MAIN            | 2ND             |  |
| Electronic control                                  | -                              | -               | -                | _               | _               | _               |  |
| Digital temperature display with proposal           | _                              | _               | _                | _               | _               | _               |  |
| Actual temperature display                          | _                              | _               | _                | _               | _               | _               |  |
| Heating up indicator                                |                                | _               |                  | _               |                 | _               |  |
| Residual heat indicator                             | <u>-</u>                       | _               | _                | _               | <u>-</u>        | _               |  |
| Control panel lock                                  | •                              |                 | •                |                 |                 |                 |  |
| Automatic safety switch off                         |                                |                 |                  |                 |                 |                 |  |
| Automatic on/off programmer                         | •                              | _               |                  | _               |                 | _               |  |
| FEATURES                                            | MAIN                           | 2ND             | MAIN             | 2ND             | MAIN            | 2ND             |  |
| Home Connect                                        | -                              | -               | -                | _               |                 | _               |  |
| cookControl                                         | 10                             | _               | 10               | _               | _               | _               |  |
| roastingSensor                                      | - IO                           |                 | -                | _               | _               | _               |  |
| CLEANING SYSTEM                                     | MAIN                           | 2ND             | MAIN             | 2ND             | MAIN            | 2ND             |  |
| Pyrolytic cleaning                                  | - WAIN                         |                 | -                | - ZND           | - WAIN          |                 |  |
| Back / roof / side ecoClean® liners                 | <b>=</b> / <b>=</b> / <b>=</b> | =/=/=           | <b>■</b> 1 – 1 – | ■/■/■           | ■1-1-           | =/=/=           |  |
| ecoClean® setting                                   | -/-/-                          |                 | -                | -               |                 | -/-/-           |  |
| PROGRAMMES / FUNCTIONS                              | MAIN                           | 2ND             | MAIN             | 2ND             | MAIN            | 2ND             |  |
| hotairGentle                                        | IVIAIN                         | ZND             | IVIAIN           |                 | IVIAIN          | ZND _           |  |
|                                                     | -                              |                 | -                |                 | <u> </u>        | _               |  |
| 3D hotAir cooking                                   |                                |                 | 1                |                 |                 |                 |  |
| Defrosting                                          | -                              | -               | -                | <u>-</u>        | <u>-</u>        | _               |  |
| Full width surface grill                            |                                | <b>I</b>        |                  | <b>=</b>        |                 |                 |  |
| Centre surface grill                                | -                              |                 | -                |                 | -               |                 |  |
| Hot air grilling                                    |                                | -               |                  | -               |                 | -               |  |
| coolStart                                           | -                              | -               | -                | -               | -               | -               |  |
| Pizza setting                                       | •                              | -               | -                | -               | -               | -               |  |
| Conventional top & bottom heating                   | •                              | •               | •                |                 |                 |                 |  |
| Bottom heat                                         |                                |                 | -                |                 | -               |                 |  |
| Low temperature cooking                             | -                              | -               | -                |                 | -               | -               |  |
| Rapid pre-heating                                   | •                              | -               | •                |                 |                 | -               |  |
| FEATURES                                            | MAIN                           | 2ND             | MAIN             | 2ND             | MAIN            | 2ND             |  |
| Electronic clock timer                              | •                              |                 | •                | •               |                 | •               |  |
| Internal light                                      | 1 x 25W halogen                | 1 x 25W halogen | 1 x 25W halogen  | 1 x 25W halogen | 1 x 25W halogen | 1 x 25W haloge  |  |
| Smooth enamelled oven interior                      |                                |                 | -                |                 |                 |                 |  |
| Full glass inner door                               |                                |                 |                  |                 |                 |                 |  |
| Door glazing                                        | 3                              | 3               | 2                | 3               | 2               | 3               |  |
| Number of shelf positions                           | 5                              | 3               | 5                | 3               | 3               | 3               |  |
| softClose door                                      | •                              | -               | -                | -               | -               | -               |  |
| PERFORMANCE / TECHNICAL INFORMATION                 | MAIN                           | 2ND             | MAIN             | 2ND             | MAIN            | 2ND             |  |
| Cavity dimensions H x W x D (mm)                    | 357 x 480 x 415                | 166 x 480 x 426 | 357 x 480 x 415  | 166 x 480 x 426 | 237 x 480 x 415 | 166 x 480 x 426 |  |
| Product dimensions H x W x D (mm)                   |                                | -               |                  | -               |                 | -               |  |
| Nominal voltage (V) / Total connected loading (W)   |                                | 10 / 6200       |                  | 0 / 6200        |                 | 0 / 5600        |  |
| Cable length (cm) / Minimum Fuse Protection         |                                | -   -           |                  | I –             |                 | I —             |  |
| ENERGY EFFICIENCY CLASS <sup>1</sup>                | MAIN                           | 2ND             | MAIN             | 2ND             | MAIN            | 2ND             |  |
| Energy efficiency Index                             | 95.3                           | 120.3           | 95.3             | 120.3           | 94.7            | 120.3           |  |
| Energy efficiency class                             | A                              | В               | A                | В               | A               | В               |  |
| Energy consumption per cycle hot air (kWh)          | 0.81                           | -               | 0.81             | -               | 0.71            | -               |  |
| Energy consumption per cycle conventional (kWh)     | 0.97                           | 0.83            | 0.97             | 0.83            | 0.80            | 0.83            |  |
| Oven capacity (litres)                              | 71                             | 34              | 71               | 34              | 47              | 34              |  |
| Time to cook standard load (mins)                   | 44                             | 45              | 44               | 45              | 45              | 45              |  |
|                                                     |                                |                 |                  |                 |                 |                 |  |
| Largest baking sheet area (cm) STANDARD ACCESSORIES | 1290<br>MAIN                   | 1290<br>2ND     | 1290<br>MAIN     | 1290<br>2ND     | 1290<br>MAIN    | 1290<br>2ND     |  |

Yes, model has this feature. – Feature not available for this model.

<sup>&</sup>lt;sup>1</sup> According to Regulation (EU) No 65/2014 (models with integral microwave or steam only are exempt)

Data valid in this table as of October 2023. Subject to modification without prior notice.

## Compact ovens