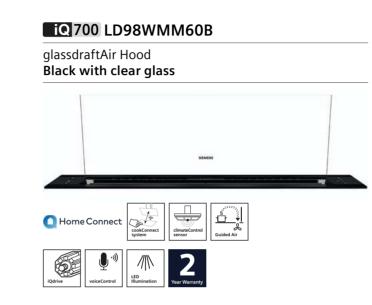

ing touch for your kitchen. Now with flexible installation.

Extract cooking smells at source with the iQ700 glassdraftAir hood, ideal for keeping the sightlines of open plan kitchens. Conveniently placed within the worktop, this elegant hood can be automatically raised when needed, then disappears at the touch of a button. There is no need to worry about losing all your storage space beneath as you can place the motor somewhere more convenient with the remote installation kit.



Model shown: LD98WMM60B glassdraftAir hood

116

The Siemens Remote Motor Installation Mounting Kit (LZ21WWM11) frees up space under the worktop and provides the option to mount the motor up to 3 metres away from the appliance. Image for illustrative purposes only. Ducting not supplied.



# Worktop ventilation



|                                                                                                           | Home Connect             |
|-----------------------------------------------------------------------------------------------------------|--------------------------|
|                                                                                                           |                          |
| glassdraftAir Hoods                                                                                       |                          |
| specifications                                                                                            |                          |
| APPLIANCE TYPE                                                                                            | GLA