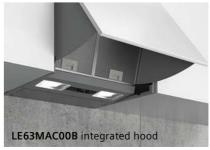

ds.



Ideal if your hob is in the centre of your room. Our ceiling hoods can either be bold design statements installed over island units, or blend as unobtrusively into the ceiling itself as standard kitchen lighting.



#### Wall installation.

Decorative hoods, glass, box and pyramid chimney hoods.







Our stylish wall-mounted ventilation can be as beautiful and design led as they are effective. Our stunning angled hoods feature emotionLight Pro lighting that allows you to choose from 256 colours using the Home Connect app so you can create ambience in your living space. Our more traditional pyramid chimney and curved glass chimney hoods provide a classic but contemporary ventilation solution.



#### Integrated furniture installation.

Canopy, telescopic and integrated hoods.







If you need to blend the hood into existing wall-mounted kitchen units, you can choose from a number of options perfect for mounting inside a cupboard space. These concealed hoods are ideal for a sleek modern kitchen.



#### Hood installation options

#### Ducted or recirculated?

For optimum performance, your extractor hood should be ducted to the outside of the house, so that the extracted air is vented outside. But sometimes this is not practical, so most Siemens hoods can also operate in recirculating mode; where the air is passed through a metal filter to remove grease, and then through a carbon filter to remove odours before being directed back into the kitchen.

Although the extraction rate is slightly lower when using this method than ducted extraction and the carbon odour filte