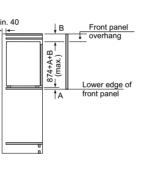

For Inverter models, the maximum setting offers a time limited boost option for heating liquids. To ensure optimal results and to protect the appliance, the microwave power output is reduced in stages over the first few minutes down to the next power level (600W). After a cooling period, the microwave boost option will be available once more.

## Double ovens

Home Connect

## iQ 500 MB578G5S6B

Double oven with activeClean® Black, stainless steel

2

## Double ovens specifications

| APPLIANCE TYPE                                    | BUILT-IN             |                 |  |  |
|---------------------------------------------------|----------------------|-----------------|--|--|
| Display family                                    | iQ 500<br>MB578G5S6B |                 |  |  |
| Model number DESIGN CHARACTERISTICS               | MAIN<br>WR2/8        | ZND<br>G220R    |  |  |
| Black glass with steel trim                       | IVIAIN               |                 |  |  |
| Glass and metal fascia                            |                      |                 |  |  |
| lightControl illuminated dials                    |                      |                 |  |  |
| Standard bar handle                               |                      |                 |  |  |
| Telescopic shelf rail                             | 1 x varioClip        |                 |  |  |
| SAFETY FEATURES                                   | MAIN                 | 2ND             |  |  |
| Electronic control                                |                      |                 |  |  |
| Digital temperature display with proposal         |                      |                 |  |  |
| Actual temperature display                        |                      |                 |  |  |
| Heating up indicator                              |                      |                 |  |  |
| Residual heat indicator                           |                      |                 |  |  |
| Control panel lock                                | -                    | -               |  |  |
| Automatic safety switch off                       | -                    |                 |  |  |
| Automatic on/off programmer                       |                      |                 |  |  |
| FEATURES                                          | MAIN                 | 2ND             |  |  |
| Home Connect                                      | -                    |                 |  |  |
| cookControl                                       | 30                   |                 |  |  |
| roastingSensor                                    |                      |                 |  |  |
| CLEANING SYSTEM                                   | MAIN                 | 2ND             |  |  |
| Pyrolytic cleaning                                |                      |                 |  |  |
| Back / roof / side ecoClean® liners               | -                    |                 |  |  |
| ecoClean® setting                                 | -                    |                 |  |  |
| PROGRAMMES / FUNCTIONS                            | MAIN                 | 2ND             |  |  |
| hotairGentle                                      |                      |                 |  |  |
| 3D hotAir cooking                                 |                      |                 |  |  |
| Defrosting                                        | -                    |                 |  |  |
| Full width surface grill                          |                      |                 |  |  |
| Centre surface grill                              | -                    | _               |  |  |
| Hot air grilling                                  |                      |                 |  |  |
| coolStart                                         | _                    |                 |  |  |
| Pizza setting Conventional top & bottom heating   | _                    |                 |  |  |
| Bottom heat                                       | _                    |                 |  |  |
| Low temperature cooking                           |                      | -               |  |  |
| Rapid pre-heating                                 |                      |                 |  |  |
| FEATURES                                          | MAIN                 | 2ND             |  |  |
| Electronic clock timer                            |                      |                 |  |  |
| Internal light                                    | 1 x 25W halogen      | 1 x 25W haloger |  |  |
| Smooth enamelled oven interior                    |                      |                 |  |  |
| Full glass inner door                             |                      | -               |  |  |
| Door glazing                                      | 4                    |                 |  |  |
| Number of shelf positions                         | 5                    |                 |  |  |
| softClose door                                    |                      |                 |  |  |
| PERFORMANCE / TECHNICAL INFORMATION               | MAIN                 | 2ND             |  |  |
| Cavity dimensions H x W x D (mm)                  | 357 x 480 x 415      | 166 x 480 x 426 |  |  |
| Product dimensions H x W x D (mm)                 | 888 x 59             | 4 x 550         |  |  |
| Nominal voltage (V) / Total connected loading (W) | 220-240              |                 |  |  |
| Cable length (cm) / Minimum Fuse Protection       | -13                  | 32A             |  |  |
| ENERGY EFFICIENCY CLASS <sup>1</sup>              | MAIN                 | 2ND             |  |  |
| Energy efficiency Index                           | 95.3                 | 120.3           |  |  |
| Energy efficiency class                           | A                    |                 |  |  |
| Energy consumption per cycle hot air (kWh)        | 0.81                 |                 |  |  |
| Energy consumption per cycle conventional (kWh)   | 0.97                 | 0.83            |  |  |
| Oven capacity (litres)                            | 71                   | 34              |  |  |
| Time to cook standard load (mins)                 | 44                   |                 |  |  |
| Largest baking sheet area (cm)                    | 1290                 | 1290            |  |  |
| STANDARD ACCESSORIES                              | MAIN                 | 2ND             |  |  |

■ Yes, model has this feature. – Feature not available for this model.

<sup>1</sup>According to Regulation (EU) No 65/2014 (models with integral microwave or steam only are exempt)

Data valid in this table as of October 2023. Subject to modification without prior notice.

## Double ovens specifications

| APPLIANCE TYPE Display family                       |                                | ILT-IN<br>2500  |                  | LT-IN<br>1500   |                 | UNDER<br> 500   |  |
|-----------------------------------------------------|--------------------------------|-----------------|------------------|-----------------|-----------------|-----------------|--|
| Model number                                        |                                | 7G5S0B          |                  | 5AOSOB          | NB535ABS0B      |                 |  |
| DESIGN CHARACTERISTICS                              | MAIN                           | 2ND             | MAIN             | 2ND             | MAIN            | 2ND             |  |
| Black glass with steel trim                         |                                | <b></b>         |                  |                 |                 |                 |  |
| Glass and metal fascia                              |                                | <br><b>=</b>    |                  |                 |                 |                 |  |
| lightControl illuminated dials                      |                                |                 |                  |                 |                 |                 |  |
| Standard bar handle                                 | •                              |                 |                  |                 |                 |                 |  |
| Telescopic shelf rail                               | 1 x varioClip                  |                 | 1 x varioClip    | _               | _               |                 |  |
| SAFETY FEATURES                                     | MAIN                           | 2ND             | MAIN             | 2ND             | MAIN            | 2ND             |  |
| Electronic control                                  | -                              | -               | -                | _               | _               | _               |  |
| Digital temperature display with proposal           | _                              | _               | _                | _               | _               | _               |  |
| Actual temperature display                          | _                              | _               | _                | _               | _               | _               |  |
| Heating up indicator                                |                                | _               |                  | _               |                 | _               |  |
| Residual heat indicator                             | <u>-</u>                       | _               | _                | _               | <u>-</u>        | _               |  |
| Control panel lock                                  | •                              |                 | •                |                 |                 |                 |  |
| Automatic safety switch off                         |                                |                 |                  |                 |                 |                 |  |
| Automatic on/off programmer                         | •                              | _               |                  | _               |                 | _               |  |
| FEATURES                                            | MAIN                           | 2ND             | MAIN             | 2ND             | MAIN            | 2ND             |  |
| Home Connect                                        | -                              | -               | -                | _               |                 | _               |  |
| cookControl                                         | 10                             | _               | 10               | _               | _               | _               |  |
| roastingSensor                                      | - IO                           |                 | -                | _               | _               | _               |  |
| CLEANING SYSTEM                                     | MAIN                           | 2ND             | MAIN             | 2ND             | MAIN            | 2ND             |  |
| Pyrolytic cleaning                                  | - WAIN                         |                 | -                | - ZND           | - WAIN          |                 |  |
| Back / roof / side ecoClean® liners                 | <b>=</b> / <b>=</b> / <b>=</b> | =/=/=           | <b>■</b> 1 – 1 – | ■/■/■           | ■1-1-           | =/=/=           |  |
| ecoClean® setting                                   | -/-/-                          |                 | -                | -               |                 | -/-/-           |  |
| PROGRAMMES / FUNCTIONS                              | MAIN                           | 2ND             | MAIN             | 2ND             | MAIN            | 2ND             |  |
| hotairGentle                                        | IVIAIN                         | ZND             | IVIAIN           |                 | IVIAIN          | ZND _           |  |
|                                                     | -                              |                 | -                |                 | <u> </u>        | _               |  |
| 3D hotAir cooking                                   |                                |                 | 1                |                 |                 |                 |  |
| Defrosting                                          | -                              | -               | -                | <u>-</u>        | <u>-</u>        | _               |  |
| Full width surface grill                            |                                | <b>I</b>        |                  | <b>=</b>        |                 |                 |  |
| Centre surface grill                                | -                              |                 | -                |                 | -               |                 |  |
| Hot air grilling                                    |                                | -               |                  | -               |                 | -               |  |
| coolStart                                           | -                              | -               | -                | -               | -               | -               |  |
| Pizza setting                                       | •                              | -               | -                | -               | -               | -               |  |
| Conventional top & bottom heating                   | •                              | •               | •                |                 |                 |                 |  |
| Bottom heat                                         |                                |                 | -                |                 | -               |                 |  |
| Low temperature cooking                             | -                              | -               | -                |                 | -               | -               |  |
| Rapid pre-heating                                   | •                              | -               | •                |                 |                 | -               |  |
| FEATURES                                            | MAIN                           | 2ND             | MAIN             | 2ND             | MAIN            | 2ND             |  |
| Electronic clock timer                              | •                              |                 | •                | •               |                 | •               |  |
| Internal light                                      | 1 x 25W halogen                | 1 x 25W halogen | 1 x 25W halogen  | 1 x 25W halogen | 1 x 25W halogen | 1 x 25W haloge  |  |
| Smooth enamelled oven interior                      |                                |                 | -                |                 |                 |                 |  |
| Full glass inner door                               |                                |                 |                  |                 |                 |                 |  |
| Door glazing                                        | 3                              | 3               | 2                | 3               | 2               | 3               |  |
| Number of shelf positions                           | 5                              | 3               | 5                | 3               | 3               | 3               |  |
| softClose door                                      | •                              | -               | -                | -               | -               | -               |  |
| PERFORMANCE / TECHNICAL INFORMATION                 | MAIN                           | 2ND             | MAIN             | 2ND             | MAIN            | 2ND             |  |
| Cavity dimensions H x W x D (mm)                    | 357 x 480 x 415                | 166 x 480 x 426 | 357 x 480 x 415  | 166 x 480 x 426 | 237 x 480 x 415 | 166 x 480 x 426 |  |
| Product dimensions H x W x D (mm)                   |                                | -               |                  | -               |                 | -               |  |
| Nominal voltage (V) / Total connected loading (W)   |                                | 10 / 6200       |                  | 0 / 6200        |                 | 0 / 5600        |  |
| Cable length (cm) / Minimum Fuse Protection         |                                | -   -           |                  | I –             |                 | I —             |  |
| ENERGY EFFICIENCY CLASS <sup>1</sup>                | MAIN                           | 2ND             | MAIN             | 2ND             | MAIN            | 2ND             |  |
| Energy efficiency Index                             | 95.3                           | 120.3           | 95.3             | 120.3           | 94.7            | 120.3           |  |
| Energy efficiency class                             | A                              | В               | A                | В               | A               | В               |  |
| Energy consumption per cycle hot air (kWh)          | 0.81                           | -               | 0.81             | -               | 0.71            | -               |  |
| Energy consumption per cycle conventional (kWh)     | 0.97                           | 0.83            | 0.97             | 0.83            | 0.80            | 0.83            |  |
| Oven capacity (litres)                              | 71                             | 34              | 71               | 34              | 47              | 34              |  |
| Time to cook standard load (mins)                   | 44                             | 45              | 44               | 45              | 45              | 45              |  |
|                                                     |                                |                 |                  |                 |                 |                 |  |
| Largest baking sheet area (cm) STANDARD ACCESSORIES | 1290<br>MAIN                   | 1290<br>2ND     | 1290<br>MAIN     | 1290<br>2ND     | 1290<br>MAIN    | 1290<br>2ND     |  |

Yes, model has this feature. – Feature not available for this model.

<sup>&</sup>lt;sup>1</sup> According to Regulation (EU) No 65/2014 (models with integral microwave or steam only are exempt)

Data valid in this table as of October 2023. Subject to modification without prior notice.

## Compact ovens