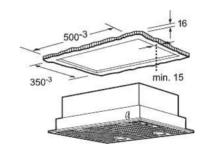

FM50B



#### Slim pyramid chimney hoods LC97QFM50B and LC67QFM50B



#### Pyramid chimney hoods LC94PBC50B and LC64PBC50B



#### Integrated design hood ☐97BAM60B



#### Integrated design hood ⊔67BAM60B





#### Telescopic hood LI97SA561B





#### Telescopic hood LI94MA531B

drawer can be adjusted

For installing the 90cm telescopic hood in a 90cm wide wall-hanging cupboard, a special wall-hanging cupboard from the kitchen unit manufacturer is required.



brackets are screwed onto the left and right of the kitchen unit. Installation in accordance with template.

#### Telescopic hood LI64MA531B







## Hood technical diagrams

#### Integrated hoods LE66MAC00B and LE63MAC00B



#### Canopy hood LB75565GB



#### Canopy hoods LB79585MGB and LB78574GB







#### Canopy hood LB55565GB







#### Canopy hood LB57574GB







#### Canopy hood LB53NAA30B







# Intelligent cooling appliances for long lasting freshness

Siemens built-in cooling appliances provide the ultimate way to store food flexibly and correctly for optimum freshness.

From our smallest built-in fridge to our most impressive, each appliance brings you more freshness and convenience. Now you are finally able to combine Siemens cooling appliances exactly the way you want – with the right combinations for every individual requirement, taste and kitchen design. Siemens built-in fridges, freezers and wine coolers come in a wide range of models so that you have full flexibility when planning your kitchen.



#### Siemens built-in cooling warranties:



All Siemens built-in cooling appliances listed in this