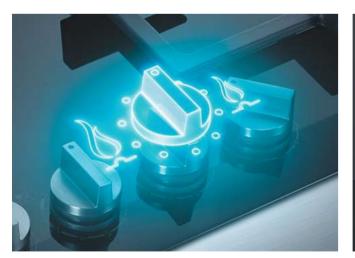

## Key features within the iQ700 and iQ500 range

## fast preheat

No more tedious waiting for the oven to reach the right temperature.

When you need it, just switch on fast preheating. By activating multiple heating elements simultaneously, Siemens ovens with fast preheating get to the desired temperature very quickly.

### oolStart

Cooking certain frozen and chilled foods in the oven is now even faster – thanks to the innovative coolStart function. Without the need to wait for the oven to reach the set temperature, you can successfully cook frozen and chilled foods without preheating, while still using the recommended cooking time.