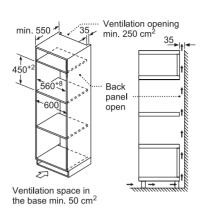

## iQ700 single oven range

All single and compact ovens included on these pages feature softClose (excluding BF722L1B1B)

## **iQ** 700 HM778GMB1B

Single multi-function oven with integral microwave **Black with steel trim** 

Home Connect

| APPLIANCE TYPE                                                    | PYROLYTIC OVEN WITH INTEGRAL MICROWAVE |
|-------------------------------------------------------------------|----------------------------------------|
| Design family                                                     | iQ 700                                 |
| Model number                                                      | HM778GMB1B                             |
| DESIGN CHARACTERISTICS                                            |                                        |
| TFT Touchdisplay Pro                                              |                                        |
| TFT Touchdisplay Plus                                             | -                                      |
| TFT Touchdisplay                                                  | -                                      |
| softMove door opening and closing                                 |                                        |
| SAFETY FEATURES                                                   |                                        |
| Electronic control                                                |                                        |
| Digital temperature display with proposal                         | -                                      |
| Heating up indicator / Residual heat indicator                    | <b>I</b> /                             |
| Control panel lock / Automatic safety switch off                  | ■/■                                    |
| Door lock                                                         | -                                      |
| KEY FEATURES                                                      |                                        |
| Home Connect                                                      | _                                      |
| Oven assistant with Voice control                                 |                                        |
| varioSpeed                                                        | •                                      |
| cookControl / cookControl Plus / cookControl Pro                  | -1-1■                                  |
| roastingSensor / roastingSensor Plus                              | <b>-1</b> ■                            |
| Oven shelf positions                                              | 5                                      |
| CLEANING SYSTEM                                                   |                                        |
| activeClean® pyrolytic oven cleaning                              |                                        |
| humidClean Plus                                                   | •                                      |
| Back / roof / side ecoClean® Direct liners                        | -1-1-                                  |
| PROGRAMMES / FUNCTIONS                                            |                                        |
| Number of heating methods                                         | 21                                     |
| hotAir cooking (3D or 4D)                                         | 4D                                     |
| Microwave (number of combination options)                         | 5                                      |
| coolStart / fast preheat                                          | ■/■                                    |
| Full width surface grill / hotAir grilling / Centre surface grill |                                        |
| Pizza Setting / Bottom heat / Intensive heat                      | <b>■</b> /■/■                          |
| Conventional / Conventional gentle                                | ■/■                                    |
| Keep warm / Plate warming                                         | ■/■                                    |
| Low temperature cooking / Dehydrate                               | <b>■</b> /■                            |
| pulseSteam / fullSteam Plus                                       | -1-                                    |
| Dough proving / Reheating / Defrost                               | -1-1-                                  |
| PERFORMANCE / TECHNICAL INFORMATION                               |                                        |
| Product dimensions H x W x D (mm)                                 | 595 x 594 x 548                        |
| Cavity capacity (litres)                                          | 67                                     |
| Water tank volume (litres)                                        | -                                      |
| Maximum microwave power (W)1 / Number of power levels             | 800 / 5                                |
| Nominal voltage (volts)                                           | 220-240                                |
| Total connected loading (watts)                                   | 3600                                   |
| Cable length (cm)                                                 | 120                                    |
| Minimum fuse protection                                           | 16A                                    |
| Interior lights                                                   | -                                      |
| Door glazing                                                      | Quadruple                              |

## Single ovens specifications

| onigie overis specifications                                      |                                    |
|-------------------------------------------------------------------|------------------------------------|
| APPLIANCE TYPE                                                    | SINGLE OVEN WITH<br>STEAM FUNCTION |
| Design family                                                     | iQ 700                             |
| Model number                                                      | HS758G3B1B                         |
| DESIGN CHARACTERISTICS                                            |                                    |
| TFT Touchdisplay Pro                                              |                                    |
| TFT Touchdisplay Plus                                             | _                                  |
| TFT Touchdisplay                                                  | _                                  |
| softMove door opening and closing                                 |                                    |
| SAFETY FEATURES                                                   |                                    |
| Electronic control                                                |                                    |
| Digital temperature display with proposal                         |                                    |
| Heating up indicator / Residual heat indicator                    |                                    |
| Control panel lock / Automatic safety switch off                  |                                    |
| KEY FEATURES                                                      |                                    |
| Home Connect                                                      |                                    |
| Oven assistant with Voice control                                 |                                    |
| varioSpeed                                                        | <del>-</del>                       |
| cookControl / cookControl Plus / cookControl Pro                  |                                    |
|                                                                   | -1-1 <b>-</b><br>-1 <b>-</b>       |
| roastingSensor / roastingSensor Plus  Oven shelf positions        | 5                                  |
|                                                                   | 5                                  |
| CLEANING SYSTEM                                                   |                                    |
| activeClean® pyrolytic oven cleaning                              |                                    |
| humidClean Plus                                                   |                                    |
| Back / roof / side ecoClean® Direct liners                        | ecoClean® Plus                     |
| PROGRAMMES / FUNCTIONS                                            |                                    |
| Number of heating methods                                         | 22                                 |
| hotAir cooking (3D or 4D)                                         | 4D                                 |
| Microwave (number of combination options)                         | -                                  |
| coolStart / fast preheat                                          | ■/■                                |
| Full width surface grill / hotAir grilling / Centre surface grill | ■/■/■                              |
| Pizza Setting / Bottom heat / Intensive heat                      | ■1■1■                              |
| Conventional / Conventional gentle                                | ■/■                                |
| Keep warm / Plate warming                                         | <b>■</b> /■                        |
| Low temperature cooking / Dehydrate                               | ■1-                                |
| pulseSteam / fullSteam Plus                                       | -1■                                |
| Steam boost                                                       |                                    |
| Dough proving / Reheating / Defrost                               |                                    |
| PERFORMANCE / TECHNICAL INFORMATION                               |                                    |
| Product dimensions H x W x D (mm)                                 | 595 x 594 x 548                    |
| Cavity capacity (litres)                                          | 71                                 |
| Water tank volume (litres)                                        | 1                                  |
| Maximum microwave power (W)1 / Number of power levels             | -1-                                |
| Nominal voltage (volts)                                           | 220-240                            |
| Total connected loading (watts)                                   | 3600                               |
| Cable length (cm)                                                 | 120                                |
| Minimum fuse protection                                           | 16A                                |
|                                                                   |                                    |
| Interior lights                                                   |                                    |
| Interior lights Door glazing                                      |                                    |
| Door glazing                                                      |                                    |
| Door glazing STANDARD ACCESSORIES                                 | _                                  |
| Door glazing                                                      |                                    |