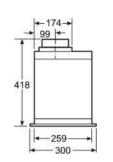

ney hoods LC97AFM50B and LC67AFM50B



#### Slim pyramid chimney hoods LC97QFM50B and LC67QFM50B



#### Pyramid chimney hoods LC94PBC50B and LC64PBC50B



#### Integrated design hood ☐97BAM60B



#### Integrated design hood ⊔67BAM60B





#### Telescopic hood LI97SA561B





#### Telescopic hood LI94MA531B

drawer can be adjusted

For installing the 90cm telescopic hood in a 90cm wide wall-hanging cupboard, a special wall-hanging cupboard from the kitchen unit manufacturer is required.



brackets are screwed onto the left and right of the kitchen unit. Installation in accordance with template.

#### Telescopic hood LI64MA531B







## Hood technical diagrams

#### Integrated hoods LE66MAC00B and LE63MAC00B



#### Canopy hood LB75565GB



#### Canopy hoods LB79585MGB and LB78574GB







#### Canopy hood LB55565GB







#### Canopy hood LB57574GB







#### Canopy hood LB53NAA30B







# Intelligent cooling appliances for long lasting freshness

Siemens built-in cooling appliances provide the ultimate way to store food flexibly and correctly for optimum freshness.

From our smallest built-in fridge to our most impressive, each appliance brings you more freshness and convenience. Now you are finally able to combine Siemens cooling appliances exactly the way you want – with the right combinations for every individual requirement, taste and kitchen design. Siemens built-in fridges, freezers and wine coolers come in a wide range of models so that you have full flexibility when planning your kitchen.



#### Siemens built-in cooling warranties:



All Siemens built-in cool