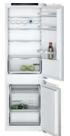

|
| Depth of product (mm)                        | 545                                                                                                        |

■ Yes, model has this feature. — Feature not available for this model.

Built-in fridge freezer

<sup>1</sup> Actual energy consumption will depend on how the appliance is used and where it is located.

<sup>2</sup> Climate zone SN = designed to operate in ambient temperature of ±10°C to 3.2°C.

 $^2$  Climate zone SN = designed to operate in ambient temperature of +10°C to 32°C. Climate zone T = designed to operate in ambient temperature of +18°C to 43°C.

Data valid in this table as of October 2023. Subject to modification without prior notice.









| Built-in fridge freeze |
|------------------------|
| specifications         |

| pecifications                                |                                                                                      |                                                                                      |                                                                                      |                                     |
|----------------------------------------------|--------------------------------------------------------------------------------------|--------------------------------------------------------------------------------------|--------------------------------------------------------------------------------------|-------------------------------------|
| APPLIANCE TY