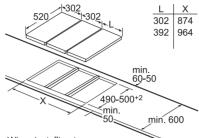

on applicable to all flexInduction, induction and quickLite ceramic hobs







#### Gas hob ER9A6SB70

# \*min. 50

\* Minimum distance from the hob cut-out to the wall \*\* Position of gas connection in the cut-out \*\*\* With fitted oven underneath, possibly more;

see space requirements for the oven

#### Gas hob EP9A6SB90



#### Gas hobs EC6A5HC90 and EC6A5PB90



#### Gas hob EB6B5PB60



#### Gas hob EP7A6QB90



#### Gas hob EP6A6HB20



Teppan yaki domino hob ET475FYB1E



#### flexInduction domino hob EX375FXB1E



#### Gas hob EC9A5SB90



#### Gas hobs EC7A5RB90 and EG7B5QB90



#### Wok domino gas hob ER3A6AB70



#### Domino gas hob ER3A6BB70



#### Domino hob combination installation

Below are diagrams showing the possible combinations for installing your Domino hob







When installing two or more Domino units side-by-side, one or more assembly kits are required (2 units = 1 assembly kit, 3 units = 2 assembly kits, etc).

When installing two or more Domino units side-by-side, one or more assembly kits are required (2 units = 1 assembly kit, 3 units = 2 assembly kits, etc).





If two or more elements are installed right next to one another, one or several installation kits are required (2 elements 1 installation kit, 3 elements 2 installation kits, etc.).

Cutout dimension (X) depending on the combination see table:

Domino combination possibilities with corresponding device and cutout dimensions

| LARCHIV       |     |     |     |     |     |     |  |
|---------------|-----|-----|-----|-----|-----|-----|--|
| Device width: | 302 | 392 | 602 | 710 | 8