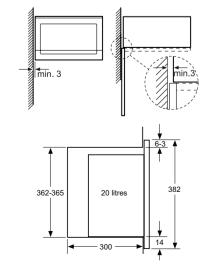

## Pyrolytic single ovens

## **iQ** 700 HM778GMB1B

Single multi-function oven with integral microwave **Black with steel trim** 

Home Connect

| APPLIANCE TYPE                                                    | PYROLYTIC OVEN WITH INTEGRAL MICROWAVE |
|-------------------------------------------------------------------|----------------------------------------|
| Design family                                                     | iQ 700                                 |
| Model number                                                      | HM778GMB1B                             |
| DESIGN CHARACTERISTICS                                            |                                        |
| TFT Touchdisplay Pro                                              |                                        |
| TFT Touchdisplay Plus                                             | -                                      |
| TFT Touchdisplay                                                  | -                                      |
| softMove door opening and closing                                 |                                        |
| SAFETY FEATURES                                                   |                                        |
| Electronic control                                                |                                        |
| Digital temperature display with proposal                         | -                                      |
| Heating up indicator / Residual heat indicator                    | <b>I</b> /                             |
| Control panel lock / Automatic safety switch off                  | ■/■                                    |
| Door lock                                                         | -                                      |
| KEY FEATURES                                                      |                                        |
| Home Connect                                                      | _                                      |
| Oven assistant with Voice control                                 |                                        |
| varioSpeed                                                        | •                                      |
| cookControl / cookControl Plus / cookControl Pro                  | -1-1■                                  |
| roastingSensor / roastingSensor Plus                              | <b>-1</b> ■                            |
| Oven shelf positions                                              | 5                                      |
| CLEANING SYSTEM                                                   |                                        |
| activeClean® pyrolytic oven cleaning                              |                                        |
| humidClean Plus                                                   | •                                      |
| Back / roof / side ecoClean® Direct liners                        | -1-1-                                  |
| PROGRAMMES / FUNCTIONS                                            |                                        |
| Number of heating methods                                         | 21                                     |
| hotAir cooking (3D or 4D)                                         | 4D                                     |
| Microwave (number of combination options)                         | 5                                      |
| coolStart / fast preheat                                          | ■/■                                    |
| Full width surface grill / hotAir grilling / Centre surface grill |                                        |
| Pizza Setting / Bottom heat / Intensive heat                      | <b>■</b> /■/■                          |
| Conventional / Conventional gentle                                | ■/■                                    |
| Keep warm / Plate warming                                         | ■/■                                    |
| Low temperature cooking / Dehydrate                               | <b>■</b> /■                            |
| pulseSteam / fullSteam Plus                                       | -1-                                    |
| Dough proving / Reheating / Defrost                               | -1-1-                                  |
| PERFORMANCE / TECHNICAL INFORMATION                               |                                        |
| Product dimensions H x W x D (mm)                                 | 595 x 594 x 548                        |
| Cavity capacity (litres)                                          | 67                                     |
| Water tank volume (litres)                                        | -                                      |
| Maximum microwave power (W)1 / Number of power levels             | 800 / 5                                |
| Nominal voltage (volts)                                           | 220-240                                |
| Total connected loading (watts)                                   | 3600                                   |
| Cable length (cm)                                                 | 120                                    |
| Minimum fuse protection                                           | 16A                                    |
| Interior lights                                                   | -                                      |
| Door glazing                                                      | Quadruple                              |