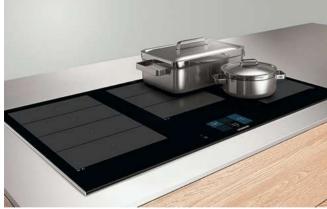

## **Hobs and Hoods**

- Push notifications are a helpful guide notifying you when your appliance needs maintenance attention, such as letting you know when the filters need replacing.
- Cooking assistant: Use the assist tab on the Home Connect App when using the hob to help you find and select cooking methods. Send the settings directly to your hob for easier and quicker evening meals.
- Siemens hobs and hoods with Home Connect work together intelligently. Just switch on the hob and the hood automatically switches on and adjusts its settings as needed.