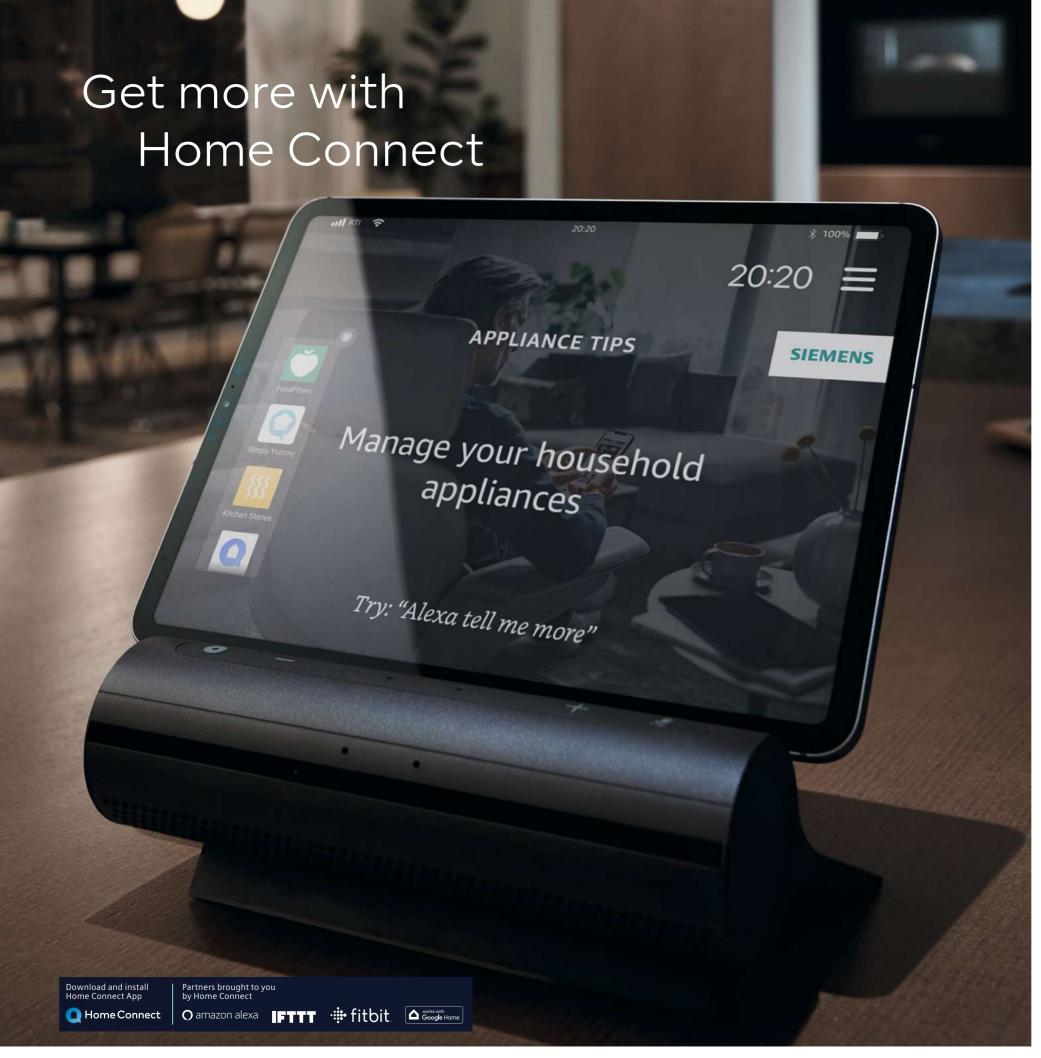

## Every connection lets your world grow

Take the next step into the future: Discover how new connections redefine your daily life with Siemens and Home Connect.

To learn more about Home Connect, download the app and try out our demo appliances or visit siemens-home.bsh-group.com/uk.

It is easy to think that kitchens are fully evolved, at Siemens we apply technology intelligently to continuously adapt and even pre-empt changing demands. Our smart appliances go further, all packaged into cutting edge design. Innovative features like checking how many dishwasher tablets you have left whilst shopping help you manage your household more effectively. And with the new detergent scan feature, it can even reduce detergent wastage. Just scan the bottle's barcode and your i-Dos washing machine will automatically determine the right amount of detergent based on your washing and the water hardness in your area. You can even ask our ovens to assist you with temperature and cooking times. Siemens smart Home Appliances with Home Connect let your world grow – from the everyday to the not so everyday.

Try demo

If you have not yet registered appliances on the app you can still try out the demo function to get a better understanding of the features available to you.

To experience the demo mode use the QR codes to download the free Home Connect app for your device, tap 'add appliances' on the home screen and choose from a range of demo appliances to experiment with.