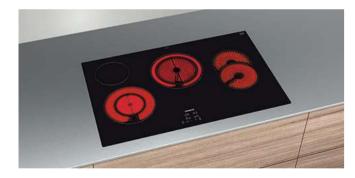

|

■ Yes, model has this feature. — Feature not available for this model.

All models comply with COMMISSION (EC) No. 1275/2008 with regard to ecodesign requirements for standby and off mode electric power consumption.

¹Max 3 sensors at any time. "Ready" identifies products with feature enabled, sensor available as additional purchase. If sensor is supplied, number supplied is detailed.

²On 60cm model, the single centre aux inductor can work only with either the left or right zones. On the 80cm models, there are two aux inductors, one allocated each to the left and right zones. No bridge is possible to use 2 aux zones together.

#### quickLite ceramic hobs

#### iQ 300 ET81RBHA1D

Ceramic hob Black glass

80cm

quickLite ceramic hob

specifications









| APPLIANCE TYPE                                                       | QUICKLITE C | ERAMIC HOB |  |  |  |
|----------------------------------------------------------------------|-------------|------------|--|--|--|
| Design family                                                        | iQ 300      |            |  |  |  |
| Model number ET81RBHA1D                                              |             |            |  |  |  |
| DESIGN                                                               |             |            |  |  |  |
| Width (mm)                                                           | 80          |            |  |  |  |
| Control position                                                     | Fro         | ont        |  |  |  |
| Control type