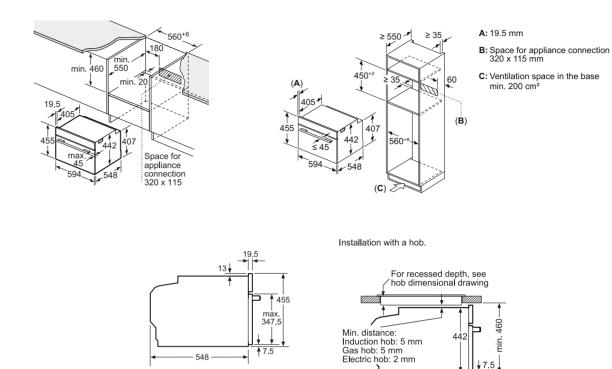

## Oven product overview

## iQ700 single oven range

All single and compact ovens included on these pages feature softClose (excluding BF722L1B1B)