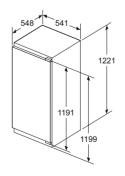

reezers KI85NNFF0G







The specified unit door dimensions are valid for a door gap of 4 mm.

#### lowFrost bottom fridge freezer KI87SAFE0G







The specified unit door dimensions are valid for a door gap of 4 mm.

#### lowFrost bottom fridge freezer KI86VVFE0G







The specified unit door dimensions are valid for a door gap of 4 mm.

#### lowFrost bottom fridge freezers KI87VVFE0G







The specified unit door dimensions are valid for a door gap of 4 mm.

#### lowFrost bottom fridge freezers KI87VVSE0G and KI87VNSE0G







The specified unit door dimensions are valid for a door gap of 4 mm.

#### 177cm fridges KI81RADEOG, KI81RAFEOG and KI82LAFFO







#### 177cm fridge KI81RVSF0G





#### 177cm freezers GI81NHCE0G, GI81NVEE0G and GI81NAEF0G







#### 122cm fridge KI41R2FE1







#### 87cm fridge and freezer KI21RVFE0 and GI21VAFE0







#### 87cm fridge KI21RNSE0







#### 82cm built-under fridges and freezer KU22LVFD0G, KU21RVFE0G and GU21NVFE0G









#### 82cm built-under fridge and freezer KU15LAFF0G and KU15RAFF0G



Space for electrical connection next to the appliance on the left or right-hand side. Ventilation space in the base.

#### 72cm freezer GI11VAFE0







# Cooling. Super efficient, super stylish

Elegant, functional and packed with technology, your new Siemens freestanding fridge freezer is going to become a talking point in your kitchen.

Whether you want an American Style fridge freezer that has wow-factor, a side by side fridge and freezer for extra space, or a single appliance, Siemens has a wide range of products to choose from. O