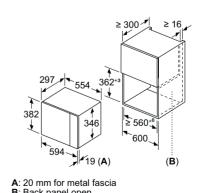

## Pyrolytic single ovens

## **iQ** 700 HM778GMB1B

Single multi-function oven with integral microwave **Black with steel trim** 

Home Connect

| APPLIANCE TYPE                                                    | PYROLYTIC OVEN WITH INTEGRAL MICROWAVE |
|-------------------------------------------------------------------|----------------------------------------|
| Design family                                                     | iQ 700                                 |
| Model number                                                      | HM778GMB1B                             |
| DESIGN CHARACTERISTICS                                            |                                        |
| TFT Touchdisplay Pro                                              |                                        |
| TFT Touchdisplay Plus                                             | -                                      |
| TFT Touchdisplay                                                  | -                                      |
| softMove door opening and closing                                 |                                        |
| SAFETY FEATURES                                                   |                                        |
| Electronic control                                                |                                        |
| Digital temperature display with proposal                         | -                                      |
| Heating up indicator / Residual heat indicator                    | <b>I</b> /                             |
| Control panel lock / Automatic safety switch off                  | ■/■                                    |
| Door lock                                                         | -                                      |
| KEY FEATURES                                                      |                                        |
| Home Connect                                                      | _                                      |
| Oven assistant with Voice control                                 |                                        |
| varioSpeed                                                        | •                                      |
| cookControl / cookControl Plus / cookControl Pro                  | -1-1■                                  |
| roastingSensor / roastingSensor Plus                              | <b>-1</b> ■                            |
| Oven shelf positions                                              | 5                                      |
| CLEANING SYSTEM                                                   |                                        |
| activeClean® pyrolytic oven cleaning                              |                                        |
| humidClean Plus                                                   | •                                      |
| Back / roof / side ecoClean® Direct liners                        | -1-1-                                  |
| PROGRAMMES / FUNCTIONS                                            |                                        |
| Number of heating methods                                         | 21                                     |
| hotAir cooking (3D or 4D)                                         | 4D                                     |
| Microwave (number of combination options)                         | 5                                      |
| coolStart / fast preheat                                          | ■/■                                    |
| Full width surface grill / hotAir grilling / Centre surface grill |                                        |
| Pizza Setting / Bottom heat / Intensive heat                      | <b>■</b> /■/■                          |
| Conventional / Conventional gentle                                | ■/■                                    |
| Keep warm / Plate warming                                         | ■/■                                    |
| Low temperature cooking / Dehydrate                               | <b>■</b> /■                            |
| pulseSteam / fullSteam Plus                                       | -1-                                    |
| Dough proving / Reheating / Defrost                               | -1-1-                                  |
| PERFORMANCE / TECHNICAL INFORMATION                               |                                        |
| Product dimensions H x W x D (mm)                                 | 595 x 594 x 548                        |
| Cavity capacity (litres)                                          | 67                                     |
| Water tank volume (litres)                                        | -                                      |
| Maximum microwave power (W)1 / Number of power levels             | 800 / 5                                |
| Nominal voltage (volts)                                           | 220-240                                |
| Total connected loading (watts)                                   | 3600                                   |
| Cable length (cm)                                                 | 120                                    |
| Minimum fuse protection                                           | 16A                                    |
| Interior lights                                                   | -                                      |
| Door glazing                                                      | Quadruple                              |