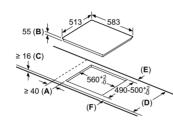

itted oven underneath min. 20, possibly more; see space requirements for the oven.

#### quickLite hob ET61RBEA1E



- A: Minimum distance from the hob cut-out to the wall.
- B: Recessed depth C: With fitted oven underneath min. 20, possibly more; see space requirements for the oven.

#### Induction hob EH845FVB1E



- A: Minimum distance from the hob cut-out to the wall.
   B: Recessed depth
- C: The clearance between the surface of the worktop and the top of the front of the oven must be 30 mm. See space requirements for the oven.

The worktop into which the hob is installed must withstand loads of approx. 60 kg; suitable substructures must be used

| D       | E    | F    |
|---------|------|------|
| 585-600 | 50   | ≥ 35 |
| > 600   | ≥ 50 | ≥ 50 |

#### **Induction hob** EH645FEB1E



- A: Minimum distance from the hob cut-out to the wall.
   B: Recessed depth
   C: The clearance between the surface of the worktop and the top of the front of the oven must be 30 mm. See space requirements for the oven.

The worktop into which the hob is installed must withstand loads of approx. 60 kg; suitable substructures must be used if

| D       | E    | F    |
|---------|------|------|
| 585-600 | 50   | ≥ 35 |
| > 600   | ≥ 50 | ≥ 50 |

#### quickLite ceramic hob ET61RCEA1E



- A: Minimum distance from the hob cut-out
- to the wall.
- B: Recessed depth
  C: With fitted oven underneath min. 20. possibly more; see space requirements for the oven.

#### **Induction hob** EU61RAGA5B



- A: Minimum distance from the hob cut-out
- A: Minimum distance from the nob cut-out to the wall