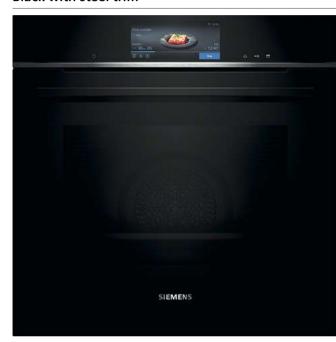

## Display options available for iQ700 single ovens and compact ovens

The iQ700 range oven menu comes with a high resolution TFT Touchdisplay in three different sizes. Each display type comes with products designed to complement each other and coordinate effortlessly in your kitchen. The high-contrast colour screen offers you smooth and intuitive navigation and lets you access everything you want and need by a simple touch. It is even easier to select the perfect settings, you can even access your 'favourites' directly from the main menu. Designed to serve one purpose: giving you full control.

## TFT Touchdisplay Pro

Our largest high-contrast colour display is easy to read from any angle, allowing you to operate your oven easily and comfortably.