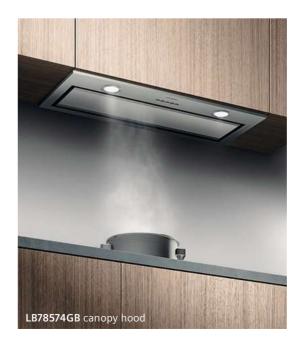

Mome Connect

Control your oven simply by using your smartphone or tablet with the Home Connect App.

Features are on selected models. Please check individual models on matrix pages for exact specifications.