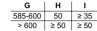

urface of the worktop and the top of the front of the oven must be 30 mm. See space requirements for the oven.

The worktop into which the hob is installed must withstand loads of approx. 60 kg; suitable substructures must be used

| D       | E    | F    |  |
|---------|------|------|--|
| 585-600 | 50   | ≥ 35 |  |
| > 600   | ≥ 50 | ≥ 50 |  |

#### Induction hob EH801FVB1E

# **R** 5 780+2

- A: Minimum distance from the hob cut-out to the wall.
   B: Recessed depth
   C: The clearance between the surface of the worktop and the top of the front of the oven must be 30 mm. See space requirements for the oven.
   D: Max. 1 chamfer
   E: 6.5<sup>+0.5</sup>

The worktop into which the hob is installed must withstand loads of approx. 60 kg; suitable substructures must be used if required.





#### **Induction hob** EH601FEB1E



#### quickLite ceramic hob ET81RBHA1D



- A: Minimum distance from the hob cut-out to the wall.
- B: Recessed depth
  C: With fitted oven underneath min. 20, possibly more; see space requirements for the oven.

#### quickLite hob ET61RBEA1E



- A: Minimum distance from the hob cut-out to the wall.
- B: Recessed depth C: With fitted oven underneath min. 20, possibly more; see space requirements for the oven.

#### Induction hob EH845FVB1E



- A: Minimum distance from the hob cut-out to the wall.
   B: Recessed depth
- C: The clearance between the surface of the worktop and the top of the front of the oven must be 30 mm. See space requirements for the oven.

The worktop into which the hob is installed must withstand loads of approx. 60 kg; suitable s