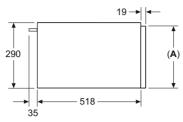

## Single ovens

## **iQ** 700 HS758G3B1B

Single multi-function oven with steam function Black with steel trim

## Single ovens specifications

| onigie overis specifications                                      |                                    |
|-------------------------------------------------------------------|------------------------------------|
| APPLIANCE TYPE                                                    | SINGLE OVEN WITH<br>STEAM FUNCTION |
| Design family                                                     | iQ 700                             |
| Model number                                                      | HS758G3B1B                         |
| DESIGN CHARACTERISTICS                                            |                                    |
| TFT Touchdisplay Pro                                              |                                    |
| TFT Touchdisplay Plus                                             | _                                  |
| TFT Touchdisplay                                                  | _                                  |
| softMove door opening and closing                                 |                                    |
| SAFETY FEATURES                                                   |                                    |
| Electronic control                                                |                                    |
| Digital temperature display with proposal                         |                                    |
| Heating up indicator / Residual heat indicator                    |                                    |
| Control panel lock / Automatic safety switch off                  |                                    |
| KEY FEATURES                                                      |                                    |
| Home Connect                                                      |                                    |
| Oven assistant with Voice control                                 |                                    |
| varioSpeed                                                        | <del>-</del>                       |
| cookControl / cookControl Plus / cookControl Pro                  |                                    |
|                                                                   | -1-1 <b>-</b><br>-1 <b>-</b>       |
| roastingSensor / roastingSensor Plus  Oven shelf positions        | 5                                  |
|                                                                   | 5                                  |
| CLEANING SYSTEM                                                   |                                    |
| activeClean® pyrolytic oven cleaning                              |                                    |
| humidClean Plus                                                   |                                    |
| Back / roof / side ecoClean® Direct liners                        | ecoClean® Plus                     |
| PROGRAMMES / FUNCTIONS                                            |                                    |
| Number of heating methods                                         | 22                                 |
| hotAir cooking (3D or 4D)                                         | 4D                                 |
| Microwave (number of combination options)                         | -                                  |
| coolStart / fast preheat                                          | ■/■                                |
| Full width surface grill / hotAir grilling / Centre surface grill | ■/■/■                              |
| Pizza Setting / Bottom heat / Intensive heat                      | ■1■1■                              |
| Conventional / Conventional gentle                                | ■/■                                |
| Keep warm / Plate warming                                         | <b>■</b> /■                        |
| Low temperature cooking / Dehydrate                               | ■1-                                |
| pulseSteam / fullSteam Plus                                       | -1■                                |
| Steam boost                                                       |                                    |
| Dough proving / Reheating / Defrost                               |                                    |
| PERFORMANCE / TECHNICAL INFORMATION                               |                                    |
| Product dimensions H x W x D (mm)                                 | 595 x 594 x 548                    |
| Cavity capacity (litres)                                          | 71                                 |
| Water tank volume (litres)                                        | 1                                  |
| Maximum microwave power (W)1 / Number of power levels             | -1-                                |
| Nominal voltage (volts)                                           | 220-240                            |
| Total connected loading (watts)                                   | 3600                               |
| Cable length (cm)                                                 | 120                                |
| Minimum fuse protection                                           | 16A                                |
|                                                                   |                                    |
| Interior lights                                                   |                                    |
| Interior lights Door glazing                                      |                                    |
| Door glazing                                                      |                                    |
| Door glazing STANDARD ACCESSORIES                                 | _                                  |
| Door glazing                                                      |                                    |