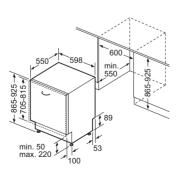

ur dishwashers are connected to the mains water supply where possible. However, they may also be connected to an external water softener as long as the water softener produces softened water of less than 1.1 mmollitre (7.0°e) and the water softener in the appliance is turned off. Please contact product advice for further information. Water pressure required: 0.5-10 Bar. Flow rate: 10 litres per minute. Inlet valve connected directly to 3/4" screwed joint

Data valid in this table as of October 2023. Subject to modification without prior notice.

# Dishwasher technical diagrams

### Fully integrated dishwashers SN87YX03CE, SN85TX00CE, SN85EX69CG, SN61HX02AG and SN61IX12TG



### Fully integrated dishwasher SN95ZX61CG, SN93HX60CG and SN73HX42VG



### Fully integrated dishwasher SX93HX60CG



### 45cm fully integrated dishwasher SR93EX20MG



### Fully integrated dishwasher accessories

|                                                                                                          |          | SN87YX03CE | SN85TX00CE | SN95ZX61CG | SN85EX69CG | SX93HX60CG | SN93HX60CG | SN73HX42VG | SN61HX02AG | SN61IX12TG | SR93EX20M0 |
|----------------------------------------------------------------------------------------------------------|----------|------------|------------|------------|------------|------------|------------|------------|------------|------------|------------|
| Aqua stop extension                                                                                      | SZ72010  | •          | -          | •          | •          | •          | •          | •