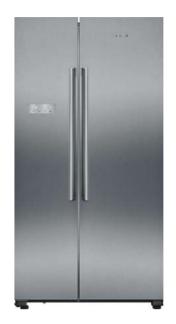

| Depth of product (mm)                        | 707                             |

<sup>■</sup> Yes, model has this feature. — Feature not available for this model.

<sup>1</sup>Actual energy consumption will depend on how the appliance is used and where it is located.

<sup>2</sup>Climate zone SN = designed to operate in ambient temperature of +10°C to 32°C.

Climate zone T = designed to operate in ambient temperature of +18°C to 43°C.

Data valid in this table as of October 2023. Subject to modification without prior notice.





#### American Style fridge freezer specifications

| Calour of handle         \$ 1