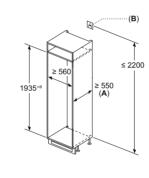

For Inverter models, the maximum setting offers a time limited boost option for heating liquids. To ensure optimal results and to protect the appliance, the microwave power output is reduced in stages over the first few minutes down to the next power level (600W). After a cooling period, the microwave boost option will be available once more.

## Double ovens

Home Connect

## iQ 500 MB578G5S6B

Double oven with activeClean® Black, stainless steel

2

## Double ovens specifications

| APPLIANCE TYPE                                    | BUILT-IN             |                 |  |  |
|---------------------------------------------------|----------------------|-----------------|--|--|
| Display family                                    | iQ 500<br>MB578G5S6B |                 |  |  |
| Model number DESIGN CHARACTERISTICS               | MAIN<br>WR2/8        | ZND<br>G220R    |  |  |
| Black glass with steel trim                       | IVIAIN               |                 |  |  |
| Glass and metal fascia                            |                      |                 |  |  |
| lightControl illuminated dials                    |                      |                 |  |  |
| Standard bar handle                               |                      |                 |  |  |
| Telescopic shelf rail                             | 1 x varioClip        |                 |  |  |
| SAFETY FEATURES                                   | MAIN                 | 2ND             |  |  |
| Electronic control                                |                      |                 |  |  |
| Digital temperature display with proposal         |                      |                 |  |  |
| Actual temperature display                        |                      |                 |  |  |
| Heating up indicator                              |                      |                 |  |  |
| Residual heat indicator                           |                      |                 |  |  |
| Control panel lock                                | -                    | -               |  |  |
| Automatic safety switch off                       | -                    |                 |  |  |
| Automatic on/off programmer                       |                      |                 |  |  |
| FEATURES                                          | MAIN                 | 2ND             |  |  |
| Home Connect                                      | -                    |                 |  |  |
| cookControl                                       | 30                   |                 |  |  |
| roastingSensor                                    |                      |                 |  |  |
| CLEANING SYSTEM                                   | MAIN                 | 2ND             |  |  |
| Pyrolytic cleaning                                |                      |                 |  |  |
| Back / roof / side ecoClean® liners               | -                    |                 |  |  |
| ecoClean® setting                                 | -                    |                 |  |  |
| PROGRAMMES / FUNCTIONS                            | MAIN                 | 2ND             |  |  |
| hotairGentle                                      |                      |                 |  |  |
| 3D hotAir cooking                                 |                      |                 |  |  |
| Defrosting                                        | -                    |                 |  |  |
| Full width surface grill                          |                      |                 |  |  |
| Centre surface grill                              | -                    | _               |  |  |
| Hot air grilling                                  |                      |                 |  |  |
| coolStart                                         | _                    |                 |  |  |
| Pizza setting Conventional top & bottom heating   | _                    |                 |  |  |
| Bottom heat                                       | _                    |                 |  |  |
| Low temperature cooking                           |                      | -               |  |  |
| Rapid pre-heating                                 |                      |                 |  |  |
| FEATURES                                          | MAIN                 | 2ND             |  |  |
| Electronic clock timer                            |                      |                 |  |  |
| Internal light                                    | 1 x 25W halogen      | 1 x 25W haloger |  |  |
| Smooth enamelled oven interior                    |                      |                 |  |  |
| Full glass inner door                             |                      | -               |  |  |
| Door glazing                                      | 4                    |                 |  |  |
| Number of shelf positions                         | 5                    |                 |  |  |
| softClose door                                    |                      |                 |  |  |
| PERFORMANCE / TECHNICAL INFORMATION               | MAIN                 | 2ND             |  |  |
| Cavity dimensions H x W x D (mm)                  | 357 x 480 x 415      | 166 x 480 x 426 |  |  |
| Product dimensions H x W x D (mm)                 | 888 x 59             | 4 x 550         |  |  |
| Nominal voltage (V) / Total connected loading (W) | 220-240              |                 |  |  |
| Cable length (cm) / Minimum Fuse Protection       | -13                  | 32A             |  |  |
| ENERGY EFFICIENCY CLASS <sup>1</sup>              | MAIN                 | 2ND             |  |  |
| Energy efficiency Index                           | 95.3                 | 120.3           |  |  |
| Energy efficiency class                           | A                    |                 |  |  |
| Energy consumption per cycle hot air (kWh)        | 0.81                 |                 |  |  |
| Energy consumption per cycle conventional (kWh)   | 0.97                 | 0.83            |  |  |
| Oven capacity (litres)                            | 71                   | 34              |  |  |
| Time to cook standard load (mins)                 | 44                   |                 |  |  |
| Largest baking sheet area (cm)                    | 1290                 | 1290            |  |  |
| STANDARD ACCESSORIES                              | MAIN                 | 2ND             |  |  |

■ Yes, model has this feature. – Feature not available for this model.

<sup>1</sup>According to Regulation (EU) No 65/2014 (models with integral microwave or steam only are exempt)

Data valid in this table as of October 2023. Subject to modification without prior notice.

## Double ovens specifications

| APPLIANCE TYPE Display family                       |                                | ILT-IN<br>2500  |                  | LT-IN<br>1500   |                 | UNDER<br> 500   |  |
|-----------------------------------------------------|--------------------------------|-----------------|------------------|-----------------|-----------------|-----------------|--|
| Model number                                        |                                | 7G5S0B          |                  | 5AOSOB          | NB535ABS0B      |                 |  |
| DESIGN CHARACTERISTICS                              | MAIN                           | 2ND             | MAIN             | 2ND             | MAIN            | 2ND             |  |
| Black glass with steel trim                         |                                | <b></b>         |                  |                 |                 |                 |  |
| Glass and metal fascia                              |                                | <br><b>=</b>    |                  |                 |                 |                 |  |
| lightControl illuminated dials                      |                                |                 |                  |                 |                 |                 |  |
| Standard bar handle                                 | •                              |                 |                  |                 |                 |                 |  |
| Telescopic shelf rail                               | 1 x varioClip                  |                 | 1 x varioClip    | _               | _               |                 |  |
| SAFETY FEATURES                                     | MAIN                           | 2ND             | MAIN             | 2ND             | MAIN            | 2ND             |  |
| Electronic control                                  | -                              | -               | -                | _               | _               | _               |  |
| Digital temperature display with proposal           | _                              | _               | _                | _               | _               | _               |  |
| Actual temperature display                          | _                              | _               | _                | _               | _               | _               |  |
| Heating up indicator                                |                                | _               |                  | _               |                 | _               |  |
| Residual heat indicator                             | <u>-</u>                       | _               | _                | _               | <u>-</u>        | _               |  |
| Control panel lock                                  | •                              |                 | •                |                 |                 |                 |  |
| Automatic safety switch off                         |                                |                 |                  |                 |                 |                 |  |
| Automatic on/off programmer                         | •                              | _               |                  | _               |                 | _               |  |
| FEATURES                                            | MAIN                           | 2ND             | MAIN             | 2ND             | MAIN            | 2ND             |  |
| Home Connect                                        | -                              | -               | -                | _               |                 | _               |  |
| cookControl                                         | 10                             | _               | 10               | _               | _               | _               |  |
| roastingSensor                                      | - IO                           |                 | -                | _               | _               | _               |  |
| CLEANING SYSTEM                                     | MAIN                           | 2ND             | MAIN             | 2ND             | MAIN            | 2ND             |  |
| Pyrolytic cleaning                                  | - WAIN                         |                 | -                | - ZND           | - WAIN          |                 |  |
| Back / roof / side ecoClean® liners                 | <b>=</b> / <b>=</b> / <b>=</b> | =/=/=           | <b>■</b> 1 – 1 – | ■/■/■           | ■1-1-           | =/=/=           |  |
| ecoClean® setting                                   | -/-/-                          |                 | -                | -               |                 | -/-/-           |  |
| PROGRAMMES / FUNCTIONS                              | MAIN                           | 2ND             | MAIN             | 2ND             | MAIN            | 2ND             |  |
| hotairGentle                                        | IVIAIN                         | ZND             | IVIAIN           |                 | IVIAIN          | ZND _           |  |
|                                                     | -                              |                 | -                |                 | <u> </u>        | _               |  |
| 3D hotAir cooking                                   |                                |                 | 1                |                 |                 |                 |  |
| Defrosting                                          | -                              | -               | -                | <u>-</u>        | <u>-</u>        | _               |  |
| Full width surface grill                            |                                | <b>I</b>        |                  | <b>=</b>        |                 |                 |  |
| Centre surface grill                                | -                              |                 | -                |                 | -               |                 |  |
| Hot air grilling                                    |                                | -               |                  | -               |                 | -               |  |
| coolStart                                           | -                              | -               | -                | -               | -               | -               |  |
| Pizza setting                                       | •                              | -               | -                | -               | -               | -               |  |
| Conventional top & bottom heating                   | •                              | •               | •                |                 |                 |                 |  |
| Bottom heat                                         |                                |                 | -                |                 | -               |                 |  |
| Low temperature cooking                             | -                              | -               | -                |                 | -               | -               |  |
| Rapid pre-heating                                   | •                              | -               | •                |                 |                 | -               |  |
| FEATURES                                            | MAIN                           | 2ND             | MAIN             | 2ND             | MAIN            | 2ND             |  |
| Electronic clock timer                              | •                              |                 | •                | •               |                 | •               |  |
| Internal light                                      | 1 x 25W halogen                | 1 x 25W halogen | 1 x 25W halogen  | 1 x 25W halogen | 1 x 25W halogen | 1 x 25W haloge  |  |
| Smooth enamelled oven interior                      |                                |                 | -                |                 |                 |                 |  |
| Full glass inner door                               |                                |                 |                  |                 |                 |                 |  |
| Door glazing                                        | 3                              | 3               | 2                | 3               | 2               | 3               |  |
| Number of shelf positions                           | 5                              | 3               | 5                | 3               | 3               | 3               |  |
| softClose door                                      | •                              | -               | -                | -               | -               | -               |  |
| PERFORMANCE / TECHNICAL INFORMATION                 | MAIN                           | 2ND             | MAIN             | 2ND             | MAIN            | 2ND             |  |
| Cavity dimensions H x W x D (mm)                    | 357 x 480 x 415                | 166 x 480 x 426 | 357 x 480 x 415  | 166 x 480 x 426 | 237 x 480 x 415 | 166 x 480 x 426 |  |
| Product dimensions H x W x D (mm)                   |                                | -               |                  | -               |                 | -               |  |
| Nominal voltage (V) / Total connected loading (W)   |                                | 10 / 6200       |                  | 0 / 6200        |                 | 0 / 5600        |  |
| Cable length (cm) / Minimum Fuse Protection         |                                | -   -           |                  | I –             |                 | I —             |  |
| ENERGY EFFICIENCY CLASS <sup>1</sup>                | MAIN                           | 2ND             | MAIN             | 2ND             | MAIN            | 2ND             |  |
| Energy efficiency Index                             | 95.3                           | 120.3           | 95.3             | 120.3           | 94.7            | 120.3           |  |
| Energy efficiency class                             | A                              | В               | A                | В               | A               | В               |  |
| Energy consumption per cycle hot air (kWh)          | 0.81                           | -               | 0.81             | -               | 0.71            | -               |  |
| Energy consumption per cycle conventional (kWh)     | 0.97                           | 0.83            | 0.97             | 0.83            | 0.80            | 0.83            |  |
| Oven capacity (litres)                              | 71                             | 34              | 71               | 34              | 47              | 34              |  |
| Time to cook standard load (mins)                   | 44                             | 45              | 44               | 45              | 45              | 45              |  |
|                                                     |                                |                 |                  |                 |                 |                 |  |
| Largest baking sheet area (cm) STANDARD ACCESSORIES | 1290<br>MAIN                   | 1290<br>2ND     | 1290<br>MAIN     | 1290<br>2ND     | 1290<br>MAIN    | 1290<br>2ND     |  |

Yes, model has this feature. – Feature not available for this model.

<sup>&</sup>lt;sup>1</sup> According to Regulation (EU) No 65/2014 (models with integral microwave or steam only are exempt)

Data valid in this table as of October 2023. Subject to modification without prior notice.

## Compact ovens