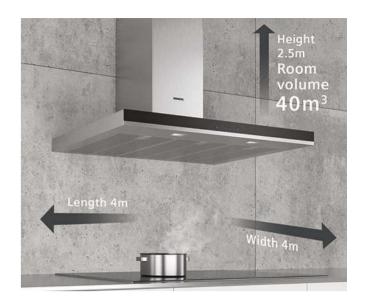

## Guarantee the best cooking results:

## cookControl

Providing automatic programmes for mainly meat, poultry and fish. Available in either 10 programmes or 30 programmes, simply select the desired dish and enter the food's weight everything else is done automatically

## Single point roastingSensor

The roasting thermometer is able to precisely and reliably measure the internal temperature of your dishes. By getting an accurate reading of the core temperature of boneless and fat less dishes, it can determine when they are perfectly done.

With the 3D hotAir, you can cook on up to three levels simultaneously. Your oven distributes the heat consistently and quarantees perfect baking results while preventing flavours and smells intermingling.

NB535ABS0B built-under double oven

## Key features of iQ500 double ovens:

Can cook all types of food on up to 3 levels simultaneously to stop flavours and smells intermingling.

Heating the cavity up to 480°C, activeClean® burns away all dirt and grime. The remaining ashes can then be easily wiped away making cleaning your oven effortless.

## cookControl

Provides automatic programmes for the perfect preparation of meat, fish, vegetables and bread. Simply select the desired dish and enter the food's weight - everything else is done automatically. Either 10 or 30 programmes available, depending on the model.

## coolStart

No more preheating when cooking chilled and frozen convenience food. Using an intelligent heating phase, it is now possible to cook frozen and chilled food without waiting for the oven to preheat.

By activating all heating elements simultaneously, Siemens ovens with fast preheating get to the desired temperature very quickly.

### ecoClean® liners

A direct coating that lines the inside of the oven, ecoClean® makes cleaning the oven easy. The coated area cleans itself while the oven is on or can be activated with a cleaning programme. Available either as a full coating on the back, roof and sides or exclusively on the back panel.

## **Electronic control**

Depending on the function selected, the oven will suggest a suitable temperature which can be manually adjusted. The selected temperature is displayed digitally and a heating up indicator shows the progress towards the set temperature; the same indicator shows residual heat once the oven is turned off. Get quick access to performance features like cookControl whilst being safe in the knowledge that if left unadjusted for a period of time, the oven will switch off automatically.

## Single point roastingSensor

By getting an accurate reading of the core temperature of boneless and fatless dishes, the roastingSensor can precisely and reliably measure the internal temperature of your dishes to determine when they are perfectly done.