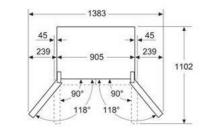

B: Add 25 mm for fixed spacers on back





#### B: Wall

#### American Style fridge freezers KA93DVIFPG and KA93IVIFPG



Depth incl. door, without handle Depth incl. door, with handle





| Α             | a   | b   |
|---------------|-----|-----|
| ≤ 600         | 50  | 50  |
| 600 < A ≤ 650 | 50  | 50  |
| 650 < A ≤ 700 | 53  | 96  |
| > 700         | 277 | 418 |

A: Kitchen cabinet or worktop depth

**B:** Wall Drawers can be pulled out with door open to 90°

Drawers can be taken out with door completely opened

#### American Style fridge freezers KF96NAXEAG and KF96NVPEAG



A: Front is adjustable from 1830 to 1847, with front levelling feet fully extended
 B: Add 25 for fixed spacers on back



A: Front is adjustable from 1830 to 1847, with front levelling feet fully extended





#### American Style fridge freezer KA93NVIFP







| Α             | a   | b   |
|---------------|-----|-----|
| ≤ 600         | 50  | 50  |
| 600 < A ≤ 650 | 50  | 50  |
| 650 < A ≤ 700 | 53  | 96  |
| > 700         | 277 | 418 |

A: Kitchen cabinet or worktop depth

**B:** Wall Drawers can be pulled out with door open to 90°

Drawers can be taken out with door completely opened

# Dishwashers. Innovative features for sparkling results

Siemens built-in dishwashers feature modern design and innovative ideas for seamless living.

Experience maximum flexibility with practical innovations such as varioSpeed Plus which reduces a programme's speed by 30% to 70% and Zeolith® drying technology that transforms humidity into heat for gentle and effective drying results.

Our dishwashers include