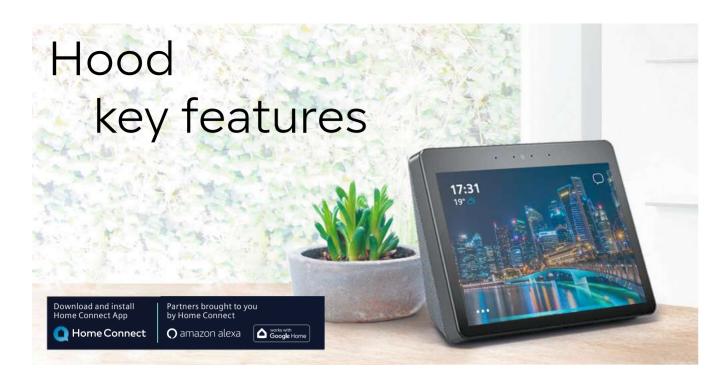

## Every connection lets your world grow

Take the next step into the future: Discover how new connections redefine your daily life with Siemens and Home Connect.

To learn more about Home Connect, download the app and try out our demo appliances or visit siemens-home.bsh-group.com/uk.

It is easy to think that kitchens are fully evolved, at Siemens we apply technology intelligently to continuously adapt and even pre-empt changing demands. Our smart appliances go further, all packaged into cutting edge design. Innovative features like checking how many dishwasher tablets you have left whilst shopping help you manage your household more effectively. And with the new detergent scan feature, it can even reduce detergent wastage. Just scan the bottle's barcode and your i-Dos washing machine will automatically determine the right amount of detergent based on your washing and the water hardness in your area. You can even ask our ovens to assist you with temperature and cooking times. Siemens smart Home Appliances with Home Connect let your world grow – from the everyday to the not so everyday.

## Raise your voice and reduce your efforts with Amazon Alexa and Google Assistant.

Food and ambience are equally important when it comes to pleasing your guests, but how can you be in two places at the same time – preparing dishes in the kitchen, whilst entertaining in the living room? Now with Home Connect and the right partner, it just became possible. With just one voice command, you can start the laundry program, preheat the oven, check the dishwashing progress or ask for your favourite coffee. A world of exciting possibilities awaits – just ask your voice assistant.