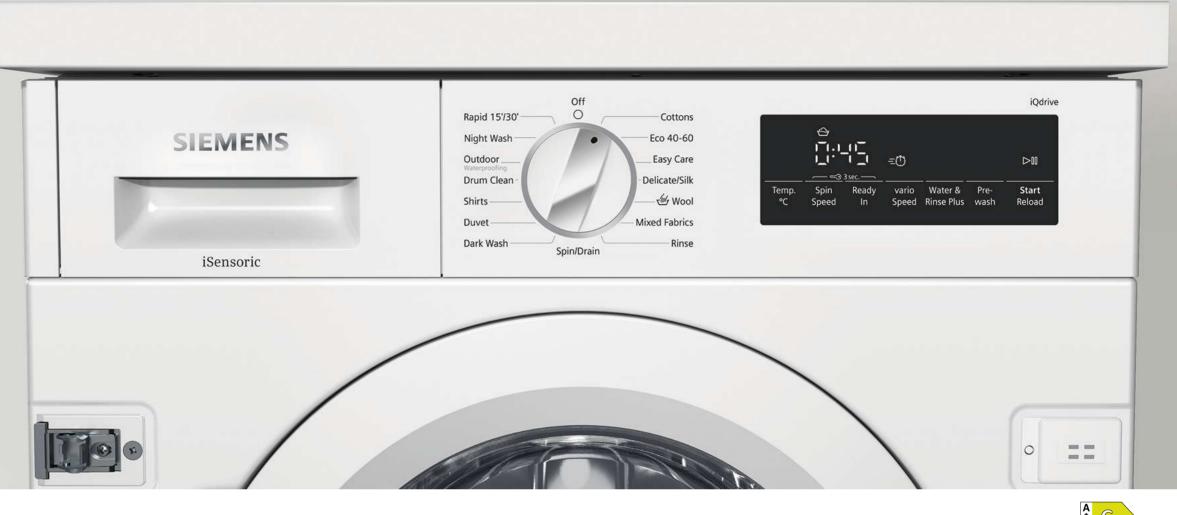

A Two Year Warranty is available on all Siemens washing machines and washer dryers listed in this brochure to protect against manufacturing and material faults during this warranty period.



### **AquaStop Lifetime Warranty**

Selected Siemens laundry appliances have a lifetime AquaStop warranty to protect against water damage caused by a defective AquaStop system. For models with this warranty please check the matrix.



### iQdrive® Motor 10 Year Warranty

The iQdrive® Motor Warranty is available on selected laundry machines to protect against any defects to the iQdrive® motor. For models with this warranty please check the laundry matrix.

235

To find out more about your warranty and for registration, please visit: siemens-home.bsh-group.com/uk/customer-service/siemens-warranties





G G

Model shown above: WI14W502GE

Efficient Laundry appliances that can be concealed neatly behind the door, helping to retain clean lines and modern aesthetics, with a range of key features that all help to make laundry less of a chore.



### reload

The reload function allows the machine to be paused and the door opened at the next safe opportunity. It is the perfect solution when an extra item needs to be added to the load.



### quietWash programme

Particularly quiet wash programme with a reduced final spin to wash and dry up to 4kg.

### Extremely quiet washing machines

Thanks to the brushless iQdrive motor and antiVibration side panels, Siemens built-in washing machines are particularly quiet in their class.



### Foam detection

Detects if too much foam has been created in