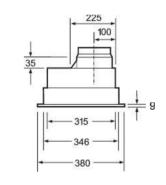

50B



#### Slim pyramid chimney hoods LC97QFM50B and LC67QFM50B



#### Pyramid chimney hoods LC94PBC50B and LC64PBC50B



#### Integrated design hood ☐97BAM60B



#### Integrated design hood ⊔67BAM60B





#### Telescopic hood LI97SA561B





#### Telescopic hood LI94MA531B

drawer can be adjusted

For installing the 90cm telescopic hood in a 90cm wide wall-hanging cupboard, a special wall-hanging cupboard from the kitchen unit manufacturer is required.



brackets are screwed onto the left and right of the kitchen unit. Installation in accordance with template.

#### Telescopic hood LI64MA531B







## Hood technical diagrams

#### Integrated hoods LE66MAC00B and LE63MAC00B



#### Canopy hood LB75565GB



#### Canopy hoods LB79585MGB and LB78574GB







#### Canopy hood LB55565GB







#### Canopy hood LB57574GB







#### Canopy hood LB53NAA30B







# Intelligent cooling appliances for long lasting freshness

Siemens built-in cooling appliances provide the ultimate way to store food flexibly and correctly for optimum freshness.

From our smallest built-in fridge to our most impressive, each appliance brings you more freshness and convenience. Now you are finally able to combine Siemens cooling appliances exactly the way you want – with the right combinations for every individual requirement, taste and kitchen design. Siemens built-in fridges, freezers and wine coolers come in a wide range of models so that you have full flexibility when planning your kitchen.



#### Siemens built-in cooling warranties:



All Siemens built-in cooling appliances listed in this br