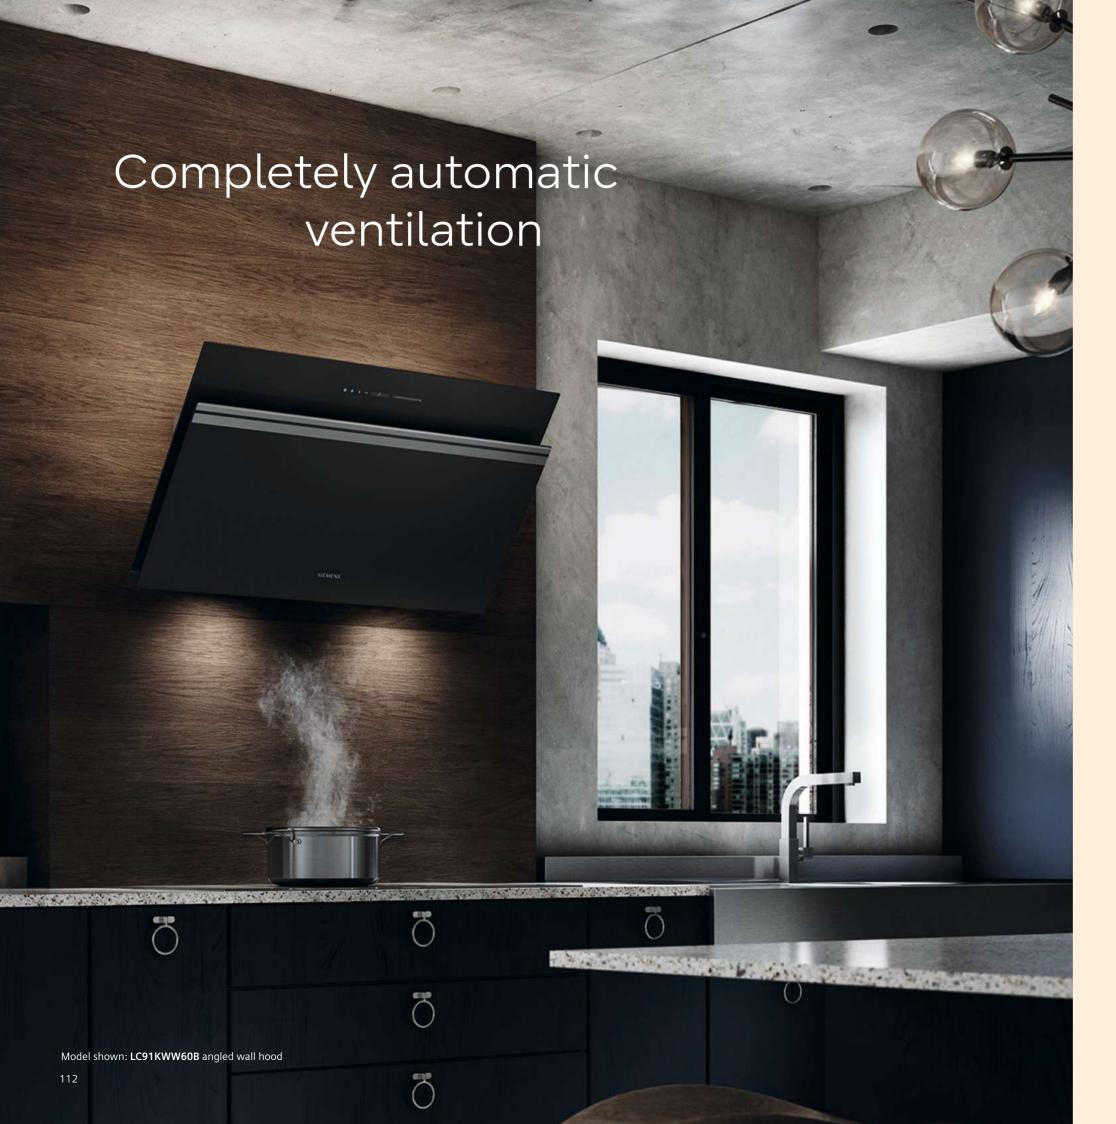

### State-of-the-art efficiency with our iQ700 hoods with iQ drive.



Siemens iQ700 hoods feature innovative technology that saves energy. This is thanks to the highly efficient, durable brushless iQdrive motor which is powerful, but requires very little energy to run. Capable of handling odours and grease in the most challenging cooking situations, and specially designed to last longer. The brushless iQdrive motor at the heart of our selected iQ700 hoods is capable of extracting a measured value of up to 991m<sup>3</sup>/h in our most powerful hood\*. \*LC91KWW60B



<sup>\*</sup>CleanAir and Regenerative filters not available for all styles of hood. Additional module may be required to house the filter. Images for example only, different filters may come in a different size and style.



### Control two appliances with one: cookConnect.

Explore more seamless cooking experiences by using the cookConnect system to connect your hob and hood, so they work together effortlessly.



#### cookConnect system

Let your hob and hood work together with cookConnect by connecting the two appliances through the Home Connect App. Once connected just switch on the hob and the hood will start automatically. Smart sensors in the hood detect steam and odours to adjust and optimise the extraction rate to keep your kitchen fresh and the steam under control. In addition to automatic extraction the lights will also illuminate your cooking space as soon as you turn the hob on. When you are finished, you no longer need to worry about turning the hood off as the the hood will turn itself off aut