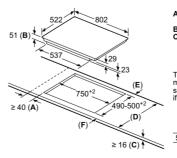

rance between the surface of the worktop and the top of the front of the oven must be 30 mm. See space requirements for the oven.

The worktop into which the hob is installed must withstand loads of approx. 60 kg; suitable substructures must be used

| D       | E    | F    |
|---------|------|------|
| 585-600 | 50   | ≥ 35 |
| > 600   | ≥ 50 | ≥ 50 |

#### flexInduction hob EX275FXB1E



- A: Minimum distance from the hob cut-out to the wall.
   B: Recessed depth
   C: The clearance between the surface of the worktop and the top of the front of the oven must be 30 mm. See space requirements for the oven.

The worktop into which the hob is installed must withstand loads of approx. 60 kg; suitable substructures must be used

#### flexInduction and induction hobs EX851FVC1E and ED851FWB5E



- A: Minimum distance from the hob cut-out
- to the wall.

  B: Recessed depth

  C: The clearance between the surface of the worktop and the top of the front of the oven must be 30 mm. See space requirements for the oven.

The worktop into which the hob is installed must withstand loads of approx. 60 kg; suitable substructures must be used

| D       | E    | F    |
|---------|------|------|
| 585-600 | 50   | ≥ 35 |
| > 600   | ≥ 50 | ≥ 50 |

#### flexInduction and induction hobs EX651FEC1E, ED651FSB5E, EU631FEB1E, EU611BEB5E and EU611BEB5B



- A: Minimum distance from the hob cut-out to the wall.
- to the wall.

  B: Recessed depth

  C: The clearance between the surface of the worktop and the top of the front of the oven must be 30 mm. See space requirements for the oven.

The workt