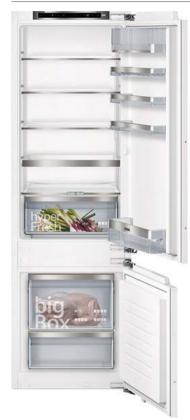

Home Connect

Data valid in this table as of October 2023. Subject to modification without prior notice.

## Single ovens specifications

| APPLIANCE TYPE                                                    | SINGLE OVEN WITH STEAM FUNCTION | SINGLE OVEN         | SINGLE OVEN     |
|-------------------------------------------------------------------|---------------------------------|---------------------|-----------------|
| Design family                                                     | iQ 700                          | iQ 700              | iQ 700          |
| Model number                                                      | HS736G1B1B                      | HB736G1B1B          | HB732G1B1B      |
| DESIGN CHARACTERISTICS                                            |                                 |                     |                 |
| TFT Touchdisplay Pro                                              | -                               | -                   | -               |
| TFT Touchdisplay Plus                                             |                                 |                     | _               |
| TFT Touchdisplay                                                  | -                               | -                   |                 |
| softMove door opening and closing                                 | •                               |                     |                 |
| SAFETY FEATURES                                                   |                                 |                     |                 |
| Electronic control                                                | •                               | •                   |                 |
| Digital temperature display with proposal                         |                                 |                     |                 |
| Heating up indicator / Residual heat indicator                    | ■/■                             | <b>I</b> / <b>I</b> | ■/■             |
| Control panel lock / Automatic safety switch off                  | ■/■                             | <b>=</b> / <b>=</b> | ■/■             |
| KEY FEATURES                                                      |                                 |                     |                 |
| Home Connect                                                      | •                               |                     |                 |
| Oven assistant with Voice control                                 |                                 |                     |                 |
| varioSpeed                                                        | _                               | _                   |                 |
| cookControl / cookControl Plus / cookControl Pro                  | - 1 - 1                         | - 1 ■ 1 -           | -111-           |
| roastingSensor / roastingSensor Plus                              | -1-                             | -1-                 | -1-             |
| Oven shelf positions                                              | 5                               | 5                   | 5               |
| CLEANING SYSTEM                                                   |                                 |                     |                 |
| activeClean® pyrolytic oven cleaning                              | -                               | _                   | _               |
| humidClean Plus                                                   |                                 | •                   |                 |
| Back / roof / side ecoClean® Direct liners                        | ecoClean®                       | ecoClean®           | ecoClean®       |
| PROGRAMMES / FUNCTIONS                                            |                                 |                     |                 |
| Number of heating methods                                         | 21                              | 13                  | 10              |
| hotAir cooking (3D or 4D)                                         | 4D                              | 4D                  | 3D              |
| Microwave (number of combination options)                         | _                               |                     | _               |
| coolStart / fast preheat                                          | ■/■                             | ■/■                 | ■/■             |
| Full width surface grill / hotAir grilling / Centre surface grill | = / = / =                       | <b>■/</b> ■/■       | ■/■/■           |
| Pizza Setting / Bottom heat / Intensive heat                      | <b>■</b> /■/-                   | ■/■/-               | ■/■/-           |
| Conventional / Conventional gentle                                | =/=/<br>■/■                     |                     | <b>■</b> /■     |
| Keep warm / Plate warming                                         | = · =<br>■ / ■                  | <br>■/■             | -1-             |
| Low temperature cooking / Dehydrate                               | <b>■</b> /-                     | <b>■</b> /-         | -1-             |
| pulseSteam / fullSteam Plus                                       | _ ·<br>-/■                      | -1-                 | -1-             |
| Steam boost                                                       | , <u>-</u>                      |                     | _               |
| Dough proving / Reheating / Defrost                               | =<br>=/=/=                      | -1-1-               | -1-1-           |
| PERFORMANCE / TECHNICAL INFORMATION                               | =/=/=                           |                     | , ,             |
| Product dimensions H x W x D (mm)                                 | 595 x 594 x 548                 | 595 x 594 x 548     | 595 x 594 x 548 |
| Cavity capacity (litres)                                          | 71                              | 71                  | 71              |
| Water tank volume (litres)                                        | 1                               |                     |                 |
| Maximum microwave power (W) <sup>1</sup> / Number of power levels | -1-                             | -1-                 | -1-             |
| Nominal voltage (volts)                                           | 220-240                         | 220-240             | 220-240         |
| Total connected loading (watts)                                   | 3600                            | 3600                | 3600            |
| Cable length (cm)                                                 | 120                             | 120                 | 120             |
| Minimum fuse protection                                           | 120<br>16A                      | 120<br>16A          | 16A             |
| Interior lights                                                   | 10A                             | I DA                | 16A             |
| Door glazing                                                      | <u> </u>                        | <b>-</b>            | <u> </u>        |
|                                                                   | -                               |                     |                 |
| STANDARD ACCESSORIES Full width enamelled pan / Wire shelves      | 1/2                             | 1/2                 | 1/2             |
|                                                                   | 112                             | 112                 | 112             |
| Steam trays punched / unpunched                                   | 2/1                             | -1-                 | -1-             |

<sup>&</sup>lt;sup>1</sup> For Inverter models, the maximum setting offers a time limited boost option for heating liquids. To ensure optimal results and to protect the appliance, the microwave power output is reduced in stages over the first few minutes down to the next power level (600W). After a cooling period, the microwave boost option will be available once more.

## Home Connect

## **iQ** 500 HR578G5S6B