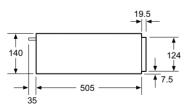

## **iQ** 700 HM778GMB1B

Single multi-function oven with integral microwave **Black with steel trim** 

Home Connect

| APPLIANCE TYPE                                                    | PYROLYTIC OVEN WITH INTEGRAL MICROWAVE |
|-------------------------------------------------------------------|----------------------------------------|
| Design family                                                     | iQ 700                                 |
| Model number                                                      | HM778GMB1B                             |
| DESIGN CHARACTERISTICS                                            |                                        |
| TFT Touchdisplay Pro                                              |                                        |
| TFT Touchdisplay Plus                                             | -                                      |
| TFT Touchdisplay                                                  | -                                      |
| softMove door opening and closing                                 |                                        |
| SAFETY FEATURES                                                   |                                        |
| Electronic control                                                |                                        |
| Digital temperature display with proposal                         | -                                      |
| Heating up indicator / Residual heat indicator                    | <b>I</b> /                             |
| Control panel lock / Automatic safety switch off                  | ■/■                                    |
| Door lock                                                         | -                                      |
| KEY FEATURES                                                      |                                        |
| Home Connect                                                      | _                                      |
| Oven assistant with Voice control                                 |                                        |
| varioSpeed                                                        | •                                      |
| cookControl / cookControl Plus / cookControl Pro                  | -1-1■                                  |
| roastingSensor / roastingSensor Plus                              | <b>-1</b> ■                            |
| Oven shelf positions                                              | 5                                      |
| CLEANING SYSTEM                                                   |                                        |
| activeClean® pyrolytic oven cleaning                              |                                        |
| humidClean Plus                                                   | •                                      |
| Back / roof / side ecoClean® Direct liners                        | -1-1-                                  |
| PROGRAMMES / FUNCTIONS                                            |                                        |
| Number of heating methods                                         | 21                                     |
| hotAir cooking (3D or 4D)                                         | 4D                                     |
| Microwave (number of combination options)                         | 5                                      |
| coolStart / fast preheat                                          | ■/■                                    |
| Full width surface grill / hotAir grilling / Centre surface grill |                                        |
| Pizza Setting / Bottom heat / Intensive heat                      | <b>■</b> /■/■                          |
| Conventional / Conventional gentle                                | ■/■                                    |
| Keep warm / Plate warming                                         | ■/■                                    |
| Low temperature cooking / Dehydrate                               | <b>■</b> /■                            |
| pulseSteam / fullSteam Plus                                       | -1-                                    |
| Dough proving / Reheating / Defrost                               | -1-1-                                  |
| PERFORMANCE / TECHNICAL INFORMATION                               |                                        |
| Product dimensions H x W x D (mm)                                 | 595 x 594 x 548                        |
| Cavity capacity (litres)                                          | 67                                     |
| Water tank volume (litres)                                        | -                                      |
| Maximum microwave power (W)1 / Number of power levels             | 800 / 5                                |
| Nominal voltage (volts)                                           | 220-240                                |
| Total connected loading (watts)                                   | 3600                                   |
| Cable length (cm)                                                 | 120                                    |
| Minimum fuse protection                                           | 16A                                    |
| Interior lights                                                   | -                                      |
| Door glazing                                                      | Quadruple                              |

## Single ovens specifications

| onigie overis specifications                                      |                                    |
|-------------------------------------------------------------------|------------------------------------|
| APPLIANCE TYPE                                                    | SINGLE OVEN WITH<br>STEAM FUNCTION |
| Design family                                                     | iQ 700                             |
| Model number                                                      | HS758G3B1B                         |
| DESIGN CHARACTERISTICS                                            |                                    |
| TFT Touchdisplay Pro                                              |                                    |
| TFT Touchdisplay Plus                                             | _                                  |
| TFT Touchdisplay                                                  | _                                  |
| softMove door opening and closing                                 |                                    |
| SAFETY FEATURES                                                   |                                    |
| Electronic control                                                |                                    |
| Digital temperature display with proposal                         |                                    |
| Heating up indicator / Residual heat indicator                    |                                    |
| Control panel lock / Automatic safety switch off                  |                                    |
| KEY FEATURES                                                      |                                    |
| Home Connect                                                      |                                    |
| Oven assistant with Voice control                                 |                                    |
| varioSpeed                                                        | <del>-</del>                       |
| cookControl / cookControl Plus / cookControl Pro                  |                                    |
|                                                                   | -1-1 <b>-</b><br>-1 <b>-</b>       |
| roastingSensor / roastingSensor Plus  Oven shelf positions        | 5                                  |
|                                                                   | 5                                  |
| CLEANING SYSTEM                                                   |                                    |
| activeClean® pyrolytic oven cleaning                              |                                    |
| humidClean Plus                                                   |                                    |
| Back / roof / side ecoClean® Direct liners                        | ecoClean® Plus                     |
| PROGRAMMES / FUNCTIONS                                            |                                    |
| Number of heating methods                                         | 22                                 |
| hotAir cooking (3D or 4D)                                         | 4D                                 |
| Microwave (number of combination options)                         | -                                  |
| coolStart / fast preheat                                          | ■/■                                |
| Full width surface grill / hotAir grilling / Centre surface grill | ■/■/■                              |
| Pizza Setting / Bottom heat / Intensive heat                      | ■1■1■                              |
| Conventional / Conventional gentle                                | ■/■                                |
| Keep warm / Plate warming                                         | <b>■</b> /■                        |
| Low temperature cooking / Dehydrate                               | ■1-                                |
| pulseSteam / fullSteam Plus                                       | -1■                                |
| Steam boost                                                       |                                    |
| Dough proving / Reheating / Defrost                               |                                    |
| PERFORMANCE / TECHNICAL INFORMATION                               |                                    |
| Product dimensions H x W x D (mm)                                 | 595 x 594 x 548                    |
| Cavity capacity (litres)                                          | 71                                 |
| Water tank volume (litres)                                        | 1                                  |
| Maximum microwave power (W)1 / Number of power levels             | -1-                                |
| Nominal voltage (volts)                                           | 220-240                            |
| Total connected loading (watts)                                   | 3600                               |
| Cable length (cm)                                                 | 120                                |
| Minimum fuse protection                                           | 16A                                |
|                                                                   |                                    |
| Interior lights                                                   |                                    |
| Interior lights Door glazing                                      |                                    |
| Door glazing                                                      |                                    |
| Door glazing STANDARD ACCESSORIES                                 | _                                  |
| Door glazing                                                      |                                    |