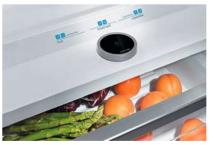

### Fridge Freezers

 Manage your appliance remotely and intuitively select and activate the ideal setting for your refrigerator. Whether you are returning from a food shop or boarding a flight, adjust your fridge temperature or setting directly using the app.
 Receive helpful push notifications directly to your app, such as when you leave the door open.