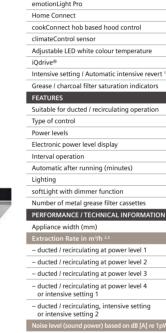

st pipe diameter. <sup>4</sup>Sound power measured according to EN60704-3 on largest pipe diameter.

<sup>&</sup>lt;sup>4</sup>A type of recirculating kit is required if recirculating. Depending on the model, a 'Recirculating odour filter kit' will consist of the following items: Charcoal filter, flexible hose, air duct, fixing components, installation instructions.

Data valid in this table as of October 2023. Subject to modification without prior notice.

iQ 300

LF97GBM50B Stainless steel & glass

**=**/**=** 

Touch control

3 + 1 intensive

4 x LED lights

898

243 / 173

328 / 253

429 / 315

-1-

732 / 384

60 / 73

-/-

71 / 77

150 / 120

550 / 650

LZ21CGI14

LZ12285

LZ21CXC56

Mome Connect

iQ 700

#### Island hoods

#### iQ 700 LF91BUV50B

Island hood
Stainless steel











ducted / recirculating at power level 1
 ducted / recirculating at power level 2
 ducted / recirculating at power level 3

- ducted / recirculating at power level 4

 ducted / recirculating, intensive setting or intensive setting 2

Minimum distance above an electric / gas hob <sup>5</sup> (mm)

1600mm chimney extension for Island Extractors
1100mm chimney extension for Island Extractors

1000mm mounting kit extension for Island Extractors 500mm mounting kit extension for Island Extractors CleanAir Plus External Recirculation Module

Long Life External Recirculation Module (Stainless Steel)

or intensive setting 1

Pipe outlet diameter (mm)

OPTIONAL ACCESSORIES <sup>6</sup>
CleanAir Standard Recirculation Kit

GB plug

Island hood specifications

APPLIANCE TYPE

Design family Model numb