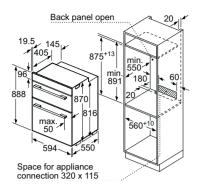

## Oven product overview

## iQ700 single oven range

All single and compact ovens included on these pages feature softClose (excluding BF722L1B1B)