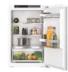

## Single multi-function oven with addedSteam Black, stainless steel

## Single ovens specifications

| Single overis specifications                                      |                                 |
|-------------------------------------------------------------------|---------------------------------|
| APPLIANCE TYPE                                                    | PYROLYTIC OVEN WITH ADDED STEAM |
| Design family                                                     | iQ[500]                         |
| Model number                                                      | HR578G5S6B                      |
| DESIGN CHARACTERISTICS                                            | 111137 003305                   |
| TFT Touchdisplay Pro                                              | _                               |
| TFT Touchdisplay Plus                                             | _                               |
| TFT Touchdisplay                                                  |                                 |
| lightControl illuminated dials                                    |                                 |
| softMove door opening and closing                                 |                                 |
| SAFETY FEATURES                                                   |                                 |
| Electronic control                                                |                                 |
| Digital temperature display with proposal                         |                                 |
| Heating up indicator/ Residual heat indicator                     |                                 |
| Control panel lock / Automatic safety switch off                  |                                 |
| Door lock                                                         |                                 |
| KEY FEATURES                                                      |                                 |
| Home Connect                                                      |                                 |
|                                                                   |                                 |
| roastingSensor Plus                                               | -                               |
| bakingSensor Plus                                                 |                                 |
| roastingSensor                                                    |                                 |
| cookControl Plus                                                  |                                 |
| cookControl                                                       | 30                              |
| CLEANING FUNCTIONS                                                |                                 |
| activeClean® pyrolytic oven cleaning                              | -                               |
| Back / roof / side ecoClean® Direct liners                        | -1-1-                           |
| ecoClean® setting                                                 | -                               |
| PROGRAMMES / FUNCTIONS                                            |                                 |
| hotAir cooking with hotAir gentle                                 | 3D                              |
| Microwave (number of combination options)                         | -                               |
| coolStart / fast preheat                                          | ■1-                             |
| Full width surface grill / hotAir grilling / Centre surface grill | ■1■1-                           |
| Pizza Setting / Bottom heat / Intensive heat                      | ■1-1-                           |
| Conventional / Conventional gentle                                | <b>■</b> <i>I</i> −             |
| Keep warm / Plate warming                                         | -1-                             |
| Low temperature cooking / Dehydrate                               | -1-                             |
| fullSteam / pulseSteam                                            | -1-                             |
| addedSteam                                                        | _                               |
| Dough proving / Reheating / Defrost                               | -1■1-                           |
| Descaling programme / Cavity drying function                      | <b>□</b> /-                     |
| PERFORMANCE / TECHNICAL INFORMATION                               |                                 |
| Product dimensions H x W x D (mm)                                 | 595 x 594 x 548                 |
| Water tank capacity with empty indicator (litres)                 | 0.2                             |
| Inverter technology                                               | -                               |
| Maximum microwave power (W) <sup>2</sup> / Number of power levels | -                               |
| Nominal voltage (volts)                                           | 220-240                         |
| Total connected loading (watts)                                   | 3600                            |
| Cable length (cm)                                                 | 120                             |
| Minimum fuse protection                                           | 16A                             |
| Interior lights                                                   | 1 x 25W halogen                 |
| Door glazing                                                      | Quadruple                       |
| ENERGY EFFICIENCY DATA <sup>1</sup>                               |                                 |
| Energy efficiency index                                           | 95.3                            |
| Energy efficiency class                                           | A                               |
| Energy consumption per cycle hotAir (kWh)                         | 0.81                            |
| Energy consumption per cycle conventional (kWh)                   | 0.99                            |
| Oven capacity (litres)                                            | 71                              |
| Time to cook standard load (mins)                                 | 51                              |
| Largest baking sheet area (cm)                                    | 1290                            |
| STANDARD ACCESSORIES                                              |                                 |
| Full width enamelled pan / Wire shelves                           | 1/2                             |
| Steam tray, perforated                                            |                                 |
| Telescopic rails                                                  | 1 x clip rail                   |
| Yes model has this feature — Feature not available for this mo    |                                 |

■ Yes, model has this feature. – Feature not available for this model.

\*\* Test, moder has this feature. — Feature not available for this model.
\*\*According to Regulation (EU) No 65/2014 (models with integral microwave or steam only are exempt).
\*\*For Inverter models, the maximum setting offers a time limited boost option for heating liquids. To ensure optimal results and to protect the appliance, the microwave power output is reduced in stages over the first few minutes down to the next power level (600W). After a cooling period, the microwave boost option will be available once more.

Data valid in this table as of October 2023. Subject to modification without prior notice.

## Single ovens specifications

| Single ovens specifications                                       |                  |                  |                     |
|-------------------------------------------------------------------|------------------|------------------|---------------------|
| APPLIANCE TYPE                                                    | PYROLYTIC OVEN   | PYROLYTIC OVEN   | OVEN WITH ECOCLEAN® |
| Design family                                                     | iQ 500           | iQ500            | <b>iQ</b> 500       |
| Model number                                                      | HB578G5S6B       | HB578A0S6B       | HB535A0S0B          |
| DESIGN CHARACTERISTICS                                            |                  |                  |                     |
| TFT Touchdisplay Pro                                              | -                | _                | -                   |
| TFT Touchdisplay Plus                                             |                  | _                |                     |
| TFT Touchdisplay Flus TFT Touchdisplay                            |                  | _                |                     |
|                                                                   |                  |                  |                     |
| lightControl illuminated dials                                    |                  | •                | •                   |
| softMove door opening and closing                                 |                  | -                | -                   |
| SAFETY FEATURES                                                   |                  | _                |                     |
| Electronic control                                                |                  | •                |                     |
| Digital temperature display with proposal                         |                  |                  | -                   |
| Heating up indicator/ Residual heat indicator                     | ■ / ■            | ■/■              | ■1-                 |
| Control panel lock / Automatic safety switch off                  | ■ / ■            | ■/■              | ■ 1 -               |
| Door lock                                                         |                  |                  | _                   |
| KEY FEATURES                                                      |                  |                  |                     |
| Home Connect                                                      | •                | ■                | -                   |
| roastingSensor Plus                                               | -                | -                | -                   |
| bakingSensor Plus                                                 | -                | -                | _                   |
| roastingSensor                                                    | •                | _                |                     |
| cookControl Plus                                                  |                  | _                | _                   |
| cookControl                                                       | 30               | 30               | 10                  |
| CLEANING FUNCTIONS                                                | 30               | 30               | 10                  |
|                                                                   | _                |                  |                     |
| activeClean® pyrolytic oven cleaning                              |                  | •                |                     |
| Back / roof / side ecoClean® Direct liners                        | -1-1-            | -1-1-            | <b>■</b> 1-1-       |
| ecoClean® setting                                                 | -                | -                | -                   |
| PROGRAMMES / FUNCTIONS                                            |                  |                  |                     |
| hotAir cooking with hotAir gentle                                 | 3D               | 3D               | 3D                  |
| Microwave (number of combination options)                         | -                | -                | -                   |
| coolStart / fast preheat                                          | ■ /-             | ■ /-             | <b>■</b> /-         |
| Full width surface grill / hotAir grilling / Centre surface grill | ■ / ■ /-         | ■ / ■ /-         | ■/■/-               |
| Pizza Setting / Bottom heat / Intensive heat                      | ■1-1-            | ■1-1-            | -1-1-               |
| Conventional / Conventional gentle                                | <b>■</b> /-      | ■/-              | ■ / -               |
| Keep warm / Plate warming                                         | -1-              | -1-              | -1-                 |
| Low temperature cooking / Dehydrate                               | ■1-              | <b>■</b> /-      | -1-                 |
| fullSteam / pulseSteam                                            | -1-              | -1-              | -1-                 |
| addedSteam                                                        | -<br>-           | -                |                     |
| Dough proving / Reheating / Defrost                               | -1-1-            | -1-1-            | -1-1-               |
|                                                                   | -1-1-            | -1-1-            | -1-1-               |
| Descaling programme / Cavity drying function                      | -1-              | -1-              | -1-                 |
| PERFORMANCE / TECHNICAL INFORMATION                               | F0F :: F04 - 540 | FOF :: FO4   F40 | FOF 504 540         |
| Product dimensions H x W x D (mm)                                 | 595 x 594 x 548  | 595 x 594 x 548  | 595 x 594 x 548     |
| Water tank capacity with empty indicator (litres)                 |                  | -                |                     |
| Inverter technology                                               |                  | -                |                     |
| Maximum microwave power (W) <sup>2</sup> / Number of power levels | -                | -                |                     |
| Nominal voltage (volts)                                           | 220-240          | 220-240          | 220-240             |
| Total connected loading (watts)                                   | 3600             | 3600             | 3600                |
| Cable length (cm)                                                 | 120              | 120              | 120                 |
| Minimum fuse protection                                           | 16A              | 16A              | 16A                 |
| Interior lights                                                   | 1 x 25W halogen  | 1 x 25W halogen  | 1 x 25W halogen     |
| Door glazing                                                      | Quadruple        | Quadruple        | Double              |
| ENERGY EFFICIENCY DATA <sup>1</sup>                               |                  |                  |                     |
| Energy efficiency index                                           | 95.3             | 95.3             | 95.3                |
| Energy efficiency class                                           | A A              | 95.5<br>A        | A A                 |
| Energy consumption per cycle hotAir (kWh)                         | 0.81             | 0.81             | 0.81                |
|                                                                   |                  |                  |                     |
| Energy consumption per cycle conventional (kWh)                   | 0.99             | 0.99             | 0.97                |
| Oven capacity (litres)                                            | 71               | 71               | 71                  |
| Time to cook standard load (mins)                                 | 50               | 50               | 44                  |
| Largest baking sheet area (cm)                                    | 1290             | 1290             | 1290                |
| STANDARD ACCESSORIES                                              |                  |                  |                     |
| Full width enamelled pan / Wire shelves                           | 1/2              | 1/2              | 1 / 2               |
|                                                                   |                  |                  |                     |
| Steam tray, perforated                                            | -                | -                | _                   |

<sup>■</sup> Yes, model has this feature. – Feature not available for this model.

<sup>&</sup>lt;sup>2</sup> According to Regulation (EU) No 65/2014 (models with integral microwave or steam only are exempt).