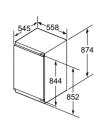

are valid for a door gap of 4 mm.

#### lowFrost bottom fridge freezer KI87SAFE0G







The specified unit door dimensions are valid for a door gap of 4 mm.

#### lowFrost bottom fridge freezer KI86VVFE0G







The specified unit door dimensions are valid for a door gap of 4 mm.

#### lowFrost bottom fridge freezers KI87VVFE0G







The specified unit door dimensions are valid for a door gap of 4 mm.

#### lowFrost bottom fridge freezers KI87VVSE0G and KI87VNSE0G







The specified unit door dimensions are valid for a door gap of 4 mm.

#### 177cm fridges KI81RADEOG, KI81RAFEOG and KI82LAFFO







#### 177cm fridge KI81RVSF0G





#### 177cm freezers GI81NHCE0G, GI81NVEE0G and GI81NAEF0G







#### 122cm fridge KI41R2FE1







#### 87cm fridge and freezer KI21RVFE0 and GI21VAFE0







#### 87cm fridge KI21RNSE0







#### 82cm built-under fridges and freezer KU22LVFD0G, KU21RVFE0G and GU21NVFE0G









#### 82cm built-under fridge and freezer KU15LAFF0G and KU15RAFF0G



Space for electrical connection next to the appliance on the left or right-hand side. Ventilation space in the base.

#### 72cm freezer GI11VAFE0







# Cooling. Super efficient, super stylish

Elegant, functional and packed with technology, your new Siemens freestanding fridge freezer is going to become a talking point in your kitchen.

Whether you want an American Style fridge freezer that has wow-factor, a side by side fridge and freezer for extra space, or a single appliance, Siemens has a wide range of products to choose from. Our energy efficient appliances are packed with food preserva