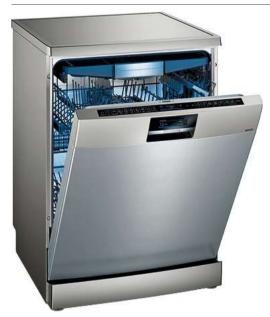

| TECHNICAL INFORMATION               |                 |
|-------------------------------------|-----------------|
| Install independently               | •               |
| Install with compact appliance      | iQ 500          |
| Install with a single oven          | iQ 500          |
| Push-Pull opening mechanism         |                 |
| Drawer interior volume (litres)     | 23              |
| Installation in a tall housing      | •               |
| Installation under work surface     | •               |
| Maximum weight capacity (kg)        | 15              |
| Total connected loading (kW)        | 0.40            |
| Cable length (in cm)                | 150             |
| Appliance Dimensions (H x W x D mm) | 100 x 475 x 490 |
| Minimum Fuse Protection             | 6A              |
| GB plug                             |                 |
|                                     |                 |

## The Siemens iAroma System

Experience the unique iAroma System available with Siemens fully automatic espresso machines: Innovative features seamlessly work together to guarantee the perfect taste and long-lasting product.