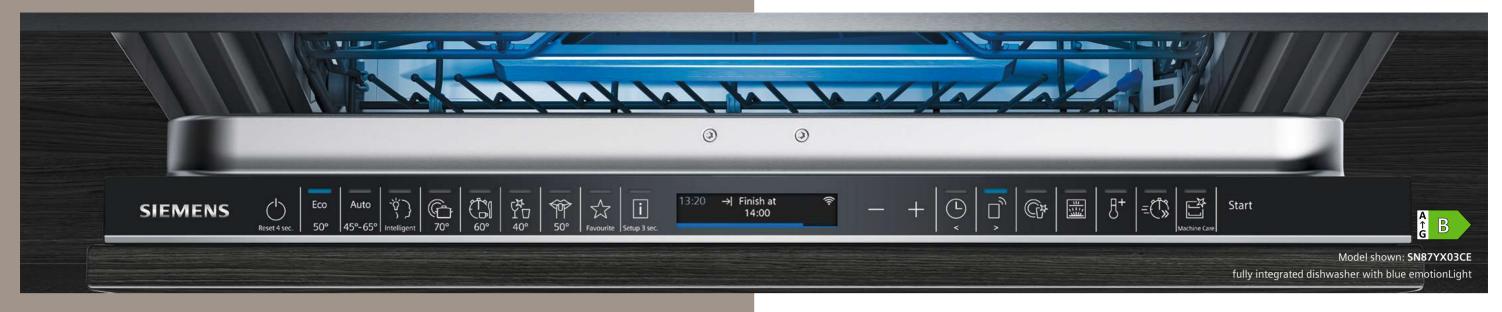

## Display options available for iQ700 single ovens and compact ovens

The iQ700 range oven menu comes with a high resolution TFT Touchdisplay in three different sizes. Each display type comes with products designed to complement each other and coordinate effortlessly in your kitchen. The high-contrast colour screen offers you smooth and intuitive navigation and lets you access everything you want and need by a simple touch. It is even easier to select the perfect settings, you can even access your 'favourites' directly from the main menu. Designed to serve one purpose: giving you full control.

## TFT Touchdisplay Pro

Our largest high-contrast colour display is easy to read from any angle, allowing you to operate your oven easily and comfortably.

## TFT Touchdisplay Plus

A smaller display but still with the same colour, high-contrast display, the TFT Touchdisplay Plus is the intuitive and satisfying control centre of your oven.

## **TFT Touchdisplay**

Our smallest display in the range but no less equipped to make your cooking experience effortless and help you get the most from your oven. Thanks to activeClean®, ecoClean®, ecoClean® Plus and humidClean by Siemens, cleaning your oven becomes simple and effortless.