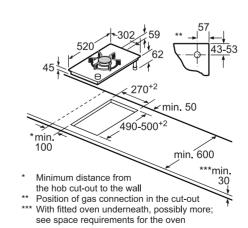

-----|------|
| 585-600 | 50   | ≥ 35 |
| > 600   | ≥ 50 | ≥ 50 |

#### For all flexInduction, induction and quickLite ceramic hobs

Below are diagrams for installation applicable to all flexInduction, induction and quickLite ceramic hobs







#### Gas hob ER9A6SB70

# \*min. 50

\* Minimum distance from the hob cut-out to the wall \*\* Position of gas connection in the cut-out \*\*\* With fitted oven underneath, possibly more;

see space requirements for the oven

#### Gas hob EP9A6SB90



#### Gas hobs EC6A5HC90 and EC6A5PB90



#### Gas hob EB6B5PB60



#### Gas hob EP7A6QB90



#### Gas hob EP6A6HB20



Teppan yaki domino hob ET475FYB1E



#### flexInduction domino hob EX375FXB1E



#### Gas hob EC9A5SB90



#### Gas hobs EC7A5RB90 and EG7B5QB90



#### Wok domino gas hob ER3A6AB70



#### Domino gas hob ER3A6BB70



#### Domino hob combination installation

Below are diagrams showing the possible combinations for installing your Domino hob







When installing two or more Domino units side-by-side, one or more assembly kits are required (2 units = 1 assembly kit, 3 units = 2 assembly kits, etc).

When installing two or more Domino units side-by-side, one or more assembly kits are required (2 units = 1 assembly kit, 3 units = 2 assembly kits, etc).





If two or more elements are installed right next to one another, one or several installation kits are required (2 elements 1 installation kit, 3 elements 2 installation kits, etc.).

Cutout dimension (X) depending on the combination see table:

Domino combination possibilities with corresponding device and cutout dim