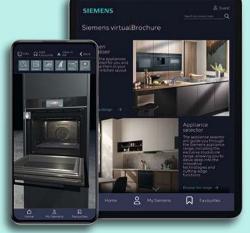

## The virtualBrochure

You can now experience the entire Siemens range without leaving your house. We have developed an innovative virtualBrochure app which brings the Siemens product range to life, giving you full control of the products, where you can rotate, zoom and interact with every element.

There is also an Augmented Reality feature within the app, that allows you to visualise the range in your own home. Perfect for planning your dream kitchen.

You can download the app from the Apple Store and Google Play.