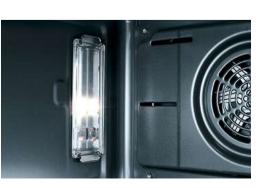

## LED light

## Everything put in a good light.

Depending on the model, there are different kinds of illumination inside the oven. Whether it is the standard Halogen light, LEDs or the most advanced Multilevel LED strip, they all provide a brilliant view of your dishes without having to open the oven door.