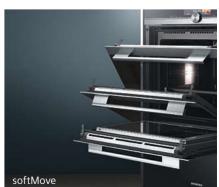

### oftMove

For effortless operation of the oven door, the dampers ensure gentle and quiet opening every time. Available on all iQ700 built-in ovens.