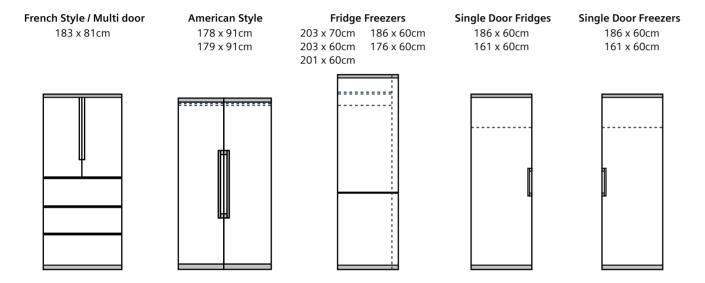

wn as you are on your way home from a food shop, or setting your fridge to holiday mode whilst at the airport. You can even set up push notifications to alert you if the door has accidentally been left open, or if the temperature has risen above a certain level.

For more information about Home Connect visit www.siemens-home.bsh-group.com/uk

# Premium cooling options

#### for every size and style of kitchen

#### Choose your style and size.

When considering which freestanding appliance to purchase look at what height space you have available, consider the width, do you need more capacity, would you like more freezer space than fridge?

#### Height and width

Siemens has many different sizes of cooling models to suit your needs from: 176cm-203cm high and between 60cm and 91cm in width.



#### Fridge Freezer split options

Siemens freestanding fridge freezers are split into two separate compartments so you can choose what split proportions you need depending on your food usage.







#### The perfect fit for your kitchen.

Some of the Siemens range for 2022 feature our Latest Condenser Technology (Perfect fit)\* which means space around the appliance is not required for ventilation purposes, making these products perfect should they need to be fitted into tight spaces or form part of an overall sleek built-in look.

# Perfect fit

#### Perfect fit

Fully integrated on both sides of the appliance, models with latest condenser technology offer flexibility and convenience when positioning your fridge as no distance is needed between the wall or the furniture for ventilation