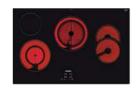

rice, for example, or you can choose to link the zones together to form one zone for larger cooking pans.

With flexInduction Plus, your hob automatically knows how large your cookware is. This provides even heat with the use of an additional central zone if the hob detects that the pan is too large.

Model shown: EX975KXW1E (page 84)



#### Induction hob

Induction cooking is recognised as being one of the quickest, safest and most efficient methods of cooking available. When a pan with a ferrous or magnetic metal base is placed on the hob, the coil situated below the ceramic surface uses an electromagnetic field to create heat, almost instantly heating the pan. With only the base of the pan heated the cooking zone stays cooler.

Model shown: ED851FWB5E (page 87)

#### Ceramic cooking



#### quickLite hobs

The surface of a glass ceramic hob heats up quickly and conveniently, while also being easy to clean due to the smooth and even surface. The cooking zones glow red when they are on and you can adjust the temperature of the cooking zones precisely, ensured by up to 17 power levels. Siemens highSpeed cooking zones are also optimised for fast cooking and heat up almost instantly.

Model shown: ET81RBHA1D (page 90)

#### Gas cooking



#### Gas hobs

Tradition meets innovation – with their modern functions, Siemens gas hobs provide enjoyment in cooking like a pro. Low profile, single piece burners on the glass complete the sleek appearance.

Model shown: ER9A6SB70 (page 92)

#### Domino cooking







#### Domino hobs

Domino hobs can be be installed alone or side by sid