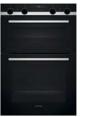

## If you are looking for extra flexibility and more cooking space a Siemens iQ500 double oven is the perfect solution.

Entertain quests with a variety of different foods, baking dessert in the main oven whilst heating savoury dishes within the top oven. Sitting seamlessly within your furniture, kitchen space is maximized without sacrificing the extra cavity space.

## Our double oven with activeClean® benefits.

A double oven with top of the range features. Built-in model MB578G5S6B with Home Connect features activeClean® in both the main and top cavity. activeClean® heats up the temperature of the oven to burn residue and allow for easy wipe away cleaning, saving significant time when cleaning the oven. This model also includes the coolStart function, perfect for if you are always on the go and need to heat up frozen and chilled meals quickly.

## A built-under to fit beneath work surfaces.

Alternatively the built-under oven model NB535ABS0B with a fast preheat and 3D hotAir cooking available in the main oven cavity, allows you to cook different types of foods flexibly on up to 3 shelving positions, without tastes mingling. Its slightly smaller overall size means this double oven can also fit underneath the work surface – ideal if you require the benefit of two cooking cavities, but are limited for space in your kitchen.

NB535ABS0B built-under double oven