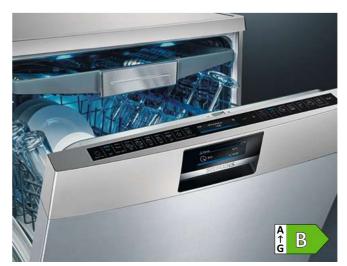

ace for pots and pans with ease. Choose from up to 6 flexible areas in the top rack and up to 8 flexible areas in the bottom basket to create extra space. Blue touchpoints inside the baskets indicate all the adjustment options available at a glance, and the new easyGlide wheels on the upper basket make loading the dishwasher even easier. Other new features such as anti-slip elements and stemware support hold means you can easily and securely load your glassware and get on with your day, chore free.



### rackMatic™

Available across all storage solutions, this feature conveniently allows the user to raise and lower the height of the top basket to create more or less space, even when the dishwasher is loaded.











Let the dishwasher do the work, with the automatic programme sensor.



auto 45°-65° Automatic programme

Doing the dishes is now easier than ever before with sensor technology included in every one of our dishwashing appliances. From soiled pots and pans to delicate plates – every item gets the right care and treatment

For example, the autoProgramme sensor gives brilliant results at the push of a button. As soon as the autoProgramme is activated, the aqua sensor automatically measures the cloudiness of the water to precisely adapt the amount and temperature of water needed for optimal cleaning. The sensor controls the entire washing and drying process and automatically adjusts water consumption, water temperature and cycle time to suit each load. The sensor control unit steers the whole washing and drying process to deliver brilliant results every time. Mo