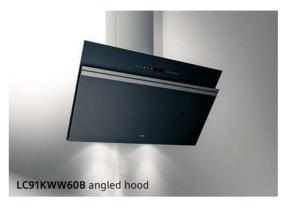

every kitchen

Worktop installation.

glassdraftAir ventilation.





The perfect solution for keeping your kitchen design clear and with unhindered sightlines, the glassdraftAir stylish premium glass panel retracts fully into the unit when not in use. When in operation, its unique transparent design adds a subtle highlight to your kitchen, while its innovative Guided Air technology guarantees excellent performance from all cooking zones.

#### Ceiling installation.

Island and ceiling hoods.



Ideal if your hob is in the centre of your room. Our ceiling hoods can either be bold design statements installed over island units, or blend as unobtrusively into the ceiling itself as standard kitchen lighting.



#### Wall installation.

Decorative hoods, glass, box and pyramid chimney hoods.







Our stylish wall-mounted ventilation can be as beautiful and design led as they are effective. Our stunning angled hoods feature emotionLight Pro lighting that allows you to choose from 256 colours using the Home Connect app so you can create ambience in your living space. Our more traditional pyramid chimney and curved glass chimney hoods provide a classic but contemporary ventilation solution.



#### Integrated furniture installation.

Canopy, telescopic and integrated hoods.







If you need to blend the hood into existing wall-mounted kitchen units, you can choose from a number of options perfect for mounting inside a cupboard space. These concealed hoods are ideal for a sleek modern kitchen.



#### Hood installation options

#### Ducted or recirculated?

For optimum performa