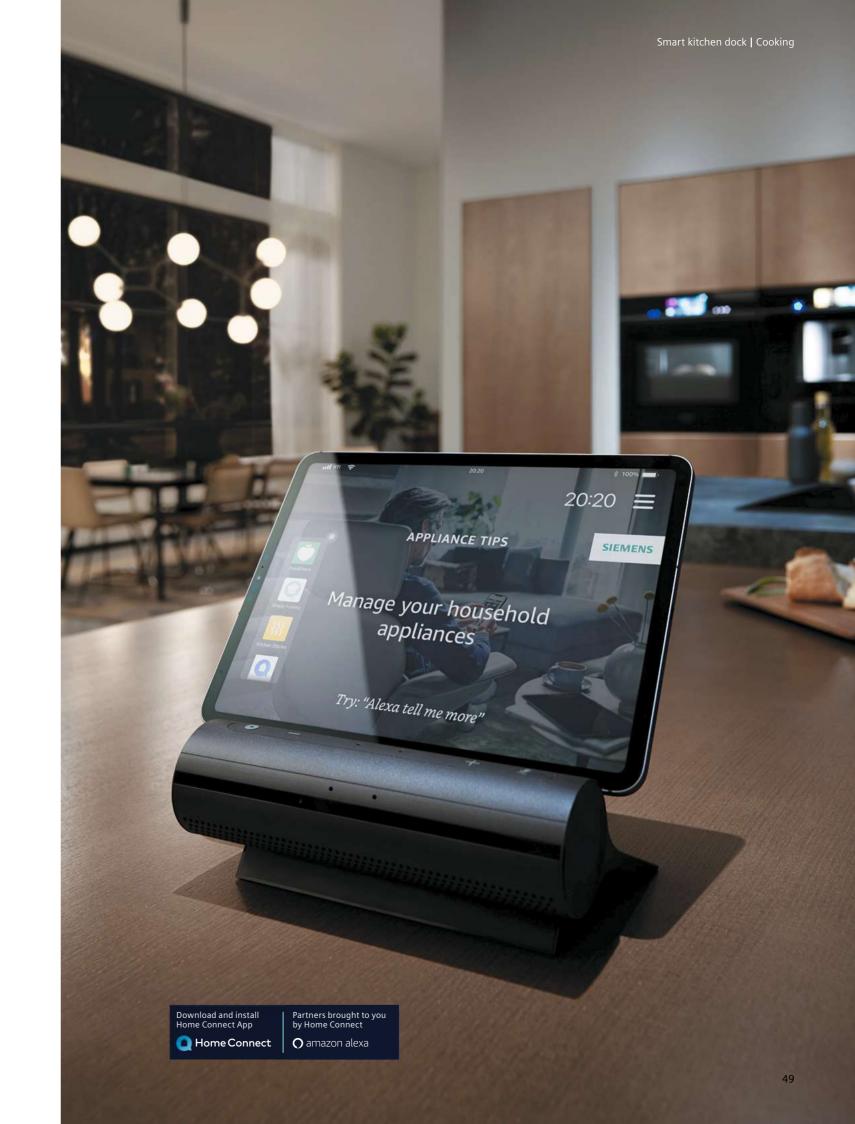

With touchless control and effortless integration with your kitchen appliances, the new Smart Kitchen Dock really puts you in control of your intelligent kitchen. Learn how to make the most of your appliances by exploring the multiple recipes and oven settings available, as well as hints and tips for producing your best dishes yet. The built-in speakers make listening to music as you cook easier than ever before

And you do not need to worry about those sticky fingers, as the entire interface can be controlled hands free, with voice, touch and air gestures\*. You can even dock your compatible devices\*\* to truly make the Smart Kitchen Dock the hub of your home.

Available through selected apps.

\*Available through selected apps. \*\*The Smart Kitchen Dock is compatible with smartphones and tablets with iOs 15 or higher and Android 11 or higher.

Power up the Siemens intelligent kitchen with the Smart Kitchen Dock.