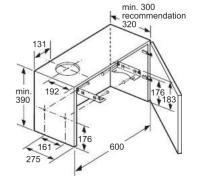

ox chimney hoods LC97BHM50B, LC77BHM50B and LC67BHM50B



#### Box chimney hoods LC94BBC50B and LC64BBC50B



### Hood technical diagrams

#### Curved glass chimney hoods LC97AFM50B and LC67AFM50B



#### Slim pyramid chimney hoods LC97QFM50B and LC67QFM50B



#### Pyramid chimney hoods LC94PBC50B and LC64PBC50B



#### Integrated design hood ☐97BAM60B



#### Integrated design hood ⊔67BAM60B





#### Telescopic hood LI97SA561B





#### Telescopic hood LI94MA531B

drawer can be adjusted

For installing the 90cm telescopic hood in a 90cm wide wall-hanging cupboard, a special wall-hanging cupboard from the kitchen unit manufacturer is required.



brackets are screwed onto the left and right of the kitchen unit. Installation in accordance with template.

#### Telescopic hood LI64MA531B







## Hood technical diagrams

#### Integrated hoods LE66MAC00B and LE63MAC00B



#### Canopy hood LB75565GB



#### Canopy hoods LB79585MGB and LB78574GB







#### Canopy hood LB55565GB







#### Canopy hood LB57574GB







#### Canopy hood LB53NAA30B







# Intelligent cooling appliances for long lasting freshness

Siemens built-in cooling appliances provide the ultimate way to store food flexibly and correctly for optimum freshness.

From our smallest built-in fridge to our most impressive, each appliance brings you more freshness and convenience. Now you are finally able to combine Siemens cooling appliances exactly the way you want – with the right combinations for every individual requirement, taste and kitchen design. Siemens built-in fridges, freezers and wine coolers come