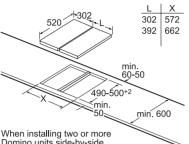

tion applicable to all flexInduction, induction and quickLite ceramic hobs







#### Gas hob ER9A6SB70

# \*min. 50

\* Minimum distance from the hob cut-out to the wall \*\* Position of gas connection in the cut-out \*\*\* With fitted oven underneath, possibly more;

see space requirements for the oven

#### Gas hob EP9A6SB90



#### Gas hobs EC6A5HC90 and EC6A5PB90



#### Gas hob EB6B5PB60



#### Gas hob EP7A6QB90



#### Gas hob EP6A6HB20



Teppan yaki domino hob ET475FYB1E



#### flexInduction domino hob EX375FXB1E



#### Gas hob EC9A5SB90



#### Gas hobs EC7A5RB90 and EG7B5QB90



#### Wok domino gas hob ER3A6AB70



#### Domino gas hob ER3A6BB70



#### Domino hob combination installation

Below are diagrams showing the possible combinations for installing your Domino hob







When installing two or more Domino units side-by-side, one or more assembly kits are required (2 units = 1 assembly kit, 3 units = 2 assembly kits, etc).

When installing two or more Domino units side-by-side, one or more assembly kits are required (2 units = 1 assembly kit, 3 units = 2 assembly kits, etc).





If two or more elements are installed right next to one another, one or several installation kits are required (2 elements 1 installation kit, 3 elements 2 installation kits, etc.).

Cutout dimension (X) depending on the combination see table:

Domino combination possibilities with corresponding device and cutout dimensions

| LARCHIV       |     |     |     |     |     |     |  |
|---------------|-----|-----|-----|-----|-----|-----|--|
| Device width: | 302 | 392 | 602 | 710 |