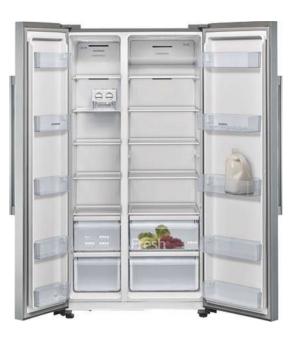

## Microwave oven with grill Black with steel trim

Microwave specifications

| APPLIANCE TYPE                                  | MICROWAVE OVEN WITH GRILL |
|-------------------------------------------------|---------------------------|
| Design family                                   | iQ 700                    |
| Model number                                    | CE732GXB1B                |
| DESIGN CHARACTERISTICS                          |                           |
| TFT Touchdisplay Pro                            | -                         |
| TFT Touchdisplay Plus                           | -                         |
| TFT Touchdisplay                                |                           |
| Side opening door (left hinged)                 | -                         |
| Control panel position                          | Top, horizontal           |
| CONTROLS                                        |                           |
| Electronic control                              |                           |
| Automatic programmes                            |                           |
| Safety switch off                               | -                         |
| KEY FEATURES                                    |                           |
| Home Connect                                    | -                         |
| Oven assistant with Voice control               | -                         |
| Installation in wall unit / tall housing        | ■/■                       |
| Electronic clock                                | -                         |
| ClearText Display                               | -                         |
| Full glass inner door                           | -                         |
| Glazed door (Quadruple/Triple/Double)           | Double                    |
| Maximum cooking time duration (mins)            | 90                        |
| Stainless steel interior                        | •                         |
| Microwave                                       | •                         |
| Quartz grill                                    | -                         |
| Microwave / grill combination                   | •                         |
| cookControl/ cookControl Plus / cookControl Pro | ■1-1-                     |
| PERFORMANCE / TECHNICAL INFORMATION             |                           |
| Product dimensions H x W x D (mm)               | 455 x 594 x 564           |
| Oven capacity (litres)                          | 36                        |
| Maximum microwave power (W) <sup>1</sup>        | 1000                      |
| Number of microwave power levels                | 5                         |
| Nominal voltage (volts)                         | 220-240                   |
| Total connected load (kWh)                      | 3100                      |
| Cable length cm                                 | 150                       |
| Minimum fuse protection                         | 16A                       |
| GB plug                                         | •                         |
| STANDARD ACCESSORIES                            |                           |
| Glass pan / Insert grid                         | -1-                       |

■ Yes, model has this feature. – Feature not available for this model.

<sup>1</sup> For Inverter models, the maximum setting offers a time limited boost option for heating liquids. To ensure optimal results and to protect the appliance, the microwave power output is reduced in stages over the first few minutes down to the next power level (600W). After a cooling period, the microwave boost option will be available once more.

Data valid in this table as of October 2023. Subject to modification without prior notice.

## Microwave specifications

| APPLIANCE TYPE                                   | MICROWAVE          |
|--------------------------------------------------|--------------------|
| Design family                                    | iQ 700             |
| Model number                                     | BF722L1B1B         |
| DESIGN CHARACTERISTICS                           |                    |
| TFT touchdisplay Pro                             | -                  |
| TFT touchdisplay Plus                            | -                  |
| TFT touchdisplay                                 |                    |
| Side opening door (left hinged)                  |                    |
| Control panel position                           | Bottom, horizontal |
| CONTROLS                                         |                    |
| Electronic control                               |                    |
| Automatic programmes                             | •                  |
| Safety switch off                                | -                  |
| KEY FEATURES                                     |                    |
| Home Connect                                     | -                  |
| Oven assistant with Voice control                | -                  |
| Installation in wall unit / tall housing         | ■/■                |
| Electronic clock                                 | -                  |
| ClearText Display                                | -                  |
| Full glass inner door                            | -                  |
| Glazed door (Quadruple/Triple/Double)            | Double             |
| Maximum cooking time duration (mins)             | 90                 |
| Stainless steel interior                         | •                  |
| Microwave                                        |                    |
| Quartz grill                                     | -                  |
| Microwave / grill combination                    | -                  |
| cookControl / cookControl Plus / cookControl Pro | ■1-1-              |
| PERFORMANCE / TECHNICAL INFORMATION              |                    |
| Product dimensions H x W x D (mm)                | 382 x 594 x 318    |
| Oven capacity (litres)                           | 21                 |
| Maximum microwave power (W) <sup>1</sup>         | 900                |
| Number of microwave power levels                 | 5                  |
| Nominal voltage (volts)                          | 220-240            |
| Total connected load (kWh)                       | 1220               |
| Cable length cm                                  | 175                |
| Minimum fuse protection                          | 16A                |
| GB plug                                          |                    |
| STANDARD ACCESSORIES                             |                    |

## Q 500 BF555LMS0B

## Microwave Black with steel trim

## Microwave specifications

| APPLIANCE TYPE                                                       | MICROWAVE       |
|----------------------------------------------------------------------|-----------------|
| Design family                                                        | iQ 500          |
| Model number                                                         | BF555LMS0B      |
| Black glass with steel trim                                          | •               |
| DESIGN CHARACTERISTICS                                               |                 |
| Stainless steel navigation control dial                              | -               |
| TFT Display                                                          | -               |
| touchControl                                                         | touchSlider     |
| Side opening door                                                    | •               |
| Control panel position                                               | Right, vertical |
| CONTROLS                                                             |                 |
| Electronic control                                                   |                 |
| Automatic programmes                                                 |                 |
| Safety switch off                                                    |                 |
| PROGRAMMES / FUNCTIONS                                               |                 |
| Microwave                                                            |                 |
| Quartz Grill                                                         |                 |
| Microwave / grill combination                                        |                 |
| FEATURES                                                             |                 |
| Installation in wall unit / tall housing                             | -1■             |
| Full width frameless design                                          |                 |
| Electronic clock                                                     |                 |
| ClearText Display                                                    | LED             |
| Full glass inner door                                                |                 |
| Glazed door (Quadruple/Triple/Double)                                |                 |
| Memory settings                                                      |                 |
| Maximum cooking time duration (mins)                                 | 99              |
| Electronic door opening                                              |                 |
| Hinge                                                                | Left            |
| Internal light                                                       | 1 x 3W LED      |
| Stainless steel interior                                             |                 |
| PERFORMANCE / TECHNICAL INFORMATION                                  |                 |
| Cavity H x W x D (mm)                                                | 208 x 328 x 369 |
| Appliance dimensions H x W x D (mm)                                  | 382 x 594 x 388 |
| Oven capacity (litres)                                               |                 |
| Inverter technology                                                  |                 |
| Maximum Microwave power (W) <sup>1</sup>                             | 900             |
| Number of Microwave power levels                                     |                 |
| Mircrowave distrbution                                               | Turntable       |
| Turntable diameter (mm)                                              |                 |
| Total connected load (kWh)                                           | 1.45            |
| Cable length (cm)                                                    | 130             |
| GB plug                                                              |                 |
| Minimum fuse protection                                              |                 |
| STANDARD ACCESSORIES                                                 |                 |
| Glass pan / Insert grid                                              | -1-             |
| Yes, model has this feature. – Feature not available for this model. |                 |