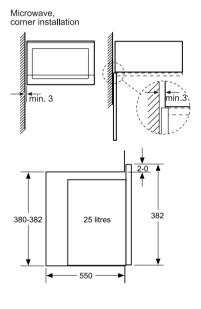

# Explore compact ovens and microwaves

## Ovens with integral microwave\*

When teamed with a single oven, Siemens iQ700 compact ovens with microwave offer a great alternative to a double oven if you require more space for traditional cooking. Designed first and foremost to function as an oven, with construction, features and functions identical to a traditional single oven, these models benefit from the addition of microwaves at low medium power (max. 360W) to deliver oven-led combination cooking. Our varioSpeed faster cooking feature speeds up the cooking process while retaining traditional cooking results.

**CM676GBS6B** compact oven with integral microwave

CM585AGS0B compact microwave combination oven

CP565AGS0B compact microwave combination oven with steam