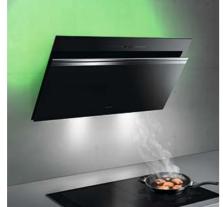

By activating all heating elements simultaneously, Siemens ovens with fast preheating get to the desired temperature very quickly.

### ecoClean® liners

A direct coating that lines the inside of the oven, ecoClean® makes cleaning the oven easy. The coated area cleans itself while the oven is on or can be activated with a cleaning programme. Available either as a full coating on the back, roof and sides or exclusively on the back panel.

## **Electronic control**

Depending on the function selected, the oven will suggest a suitable temperature which can be manually adjusted. The selected temperature is displayed digitally and a heating up indicator shows the progress towards the set temperature; the same indicator shows residual heat once the oven is turned off. Get quick access to performance features like cookControl whilst being safe in the knowledge that if left unadjusted for a period of time, the oven will switch off automatically.

## Single point roastingSensor

By getting an accurate reading of the core temperature of boneless and fatless dishes, the roastingSensor can precisely and reliably measure the internal temperature of your dishes to determine when they are perfectly done.

Mome Connect

Control your oven simply by using your smartphone or tablet with the Home Connect App.

Features are on selected models. Please check individual models on matrix pages for exact specifications.

# Explore compact ovens and microwaves

## Ovens with integral microwave\*

When teamed with a single oven, Siemens iQ700 compact ovens with microwave offer a great alternative to a double oven if you require more space for traditional cooking. Designed first and foremost to function as an oven, with construction, features and functions identical to a traditional single oven, these models benefit from the addition of microwaves at low medium power (max. 360W) to deliver oven-led combination cooking. Our varioSpeed faster cooking feature speeds up the cooking process while retaining traditional cooking results.

## Microwave Combination Ovens\*

These iQ500 models are designed to provide more functionality than a solo microwave oven, focussing on combination cooking, with the microwave using higher power (max. 600W) to lead the cooking process, supported by hot air or grill functions to deliver speedy crisp and browned results. Based around a more traditional microwave functionality these models offer the perfect solution if regular microwave heating is the priority, but with the back-up of separate or combination hot air cooking and grill functionality if required.

\*These models are designed to operate best in combination mode, so when heating using microwave only, it may be necessary to adjust cooking times.

## Compact Ovens with Steam

If you are looking for healthier cooking options the Siemens range of compact ovens with steam allows you to enjoy healthier meals using the power of steam to deliver juicier meats, crisped and fluffy baked items and vegetables that retain more of their vibrant colours, vitamins and nutrients. Siemens fullSteam models offer pure steam cooking, plus many models also offer pulseSteam – pulses of steam are injected into the oven to work in tandem with traditional cooking functions. Please check individual models for exact specifications.

**CM676GBS6B** compact oven with integral microwave

CM585AGS0B compact microwave combination oven

CP565AGS0B compact microwave combination oven with steam

## Inverter Technology

Inverter Technology delivers microwave power constantly while cooking – other, traditional microwaves are only able to deliver maximum power and manage the differing settings by alternating between on and off for specific time periods. This can result in uneven heating or over-cooked food and can be especially damaging to more delicate foods or smaller portions.

With Inverter technology, the microwave delivers power constantly, gradually managing the power levels down over time in order to control the food temperature. This gentle approach to cooking reduces uneven heating or overheated food and is especially beneficial for delicate foods. It may be necessary to adjust cooking times to ensure foods are thoroughly cooked before serving. Siemens recommends that the maximum power setting be used for heating liquids and the microwave is calibrated to provide a burst of high power initially, before managing the power down in stages to the next level over the first few minutes.

## Warming and accessory drawers

Perfect for warming plates, a Siemens warming drawer will keep food warm for latecomers – as well as keeping plates at an optimum temperature to ensure hot food keeps it warmth when plated. With adjustable temperatures of 40-80°C, a four-setting iQ700 14cm or 29cm high warming drawer can be installed as a standalone appliance, or acts as the perfect accompaniment to Siemens iQ700 ovens and compacts. If you are simply looking for additional storage, a matching 14cm accessory drawer is also available. The iQ500 range includes a 14cm high warming drawer featuring 3 settings, minimum, medium and maximum designed to coordinate with Siemens iQ500 ovens and compacts. The perfect line up of an oven, compact appliance with warming drawer is sure to bring style and elegance to any refined kitchen space.

BI630CNS1B iQ700 warming drawer

Enhance your kitchen experience and discover intuitive and flexible guidance and control in one central hub. Plus you can enjoy the best features from a variety of digital services including Home Connect, Alexa and other partners.

With touchless control and effortless integration with your kitchen appliances, the new Smart Kitchen Dock really puts you in control of your intelligent kitchen. Learn how to make the most of your appliances by exploring the multiple recipes and oven settings available, as well as hints and tips for producing your best dishes yet. The built-in speakers make listening to music as you cook easier than ever before

And you do not need to worry about those sticky fingers, as the entire interface can be controlled hands free, with voice, touch and air gestures\*. You can even dock your compatible devices\*\* to truly make the Smart Kitchen Dock the hub of your home.

Available through selected apps.

\*Available through selected apps. \*\*The Smart Kitchen Dock is compatible with smartphones and tablets with iOs 15 or higher and Android 11 or higher.

## Amazon Music

With your Smart Kitchen Dock, you can do so much more to elevate your cooking experience. Connect your Smart Kitchen Dock to your Amazon Music account and enjoy over 70 million songs while you are cooking and create recipes with ease.

## foodfittery

Browse through recipes in seconds using your Smart Kitchen Dock while using innovative recipe apps like foodfittery.

## Kitchen Stories

If you are looking for inspiration for your next dinner part, look no further than the Kitchen Stories app. You can easily find recipes and even send the settings directly to you Home Connect oven.

## Oven product overview

## iQ700 single oven range

All single and compact ovens included on these pages feature softClose (excluding BF722L1B1B)

## iQ700 drawers range

| Display<br>type                                                                     | 29cm Drawers                                                                                                                  | 14cm Drawers                                                                                                                |                                                                                                                            |
|-------------------------------------------------------------------------------------|-------------------------------------------------------------------------------------------------------------------------------|-----------------------------------------------------------------------------------------------------------------------------|----------------------------------------------------------------------------------------------------------------------------|
|                                                                                     | Warming drawer                                                                                                                | Warming drawer                                                                                                              | Accessory drawer                                                                                                           |
| All drawers have: Push/pull opening Heated ceramic base (excludes Accessory Drawer) | BI710D1B1B 0  • 29cm height  • Maximum capacity  - plates 40  • Maximum capacity  - espresso cups 192  • Temperature levels 4 | BI710C1B1B O  • 14cm height  • Maximum capacity  - plates 12  • Maximum capacity - espresso cups 64  • Temperature levels 4 | BI710E1B1  • 14cm height  • Maximum capacity  - plates 14  • Maximum capacity - espresso cups 64  • Temperature levels n/a |