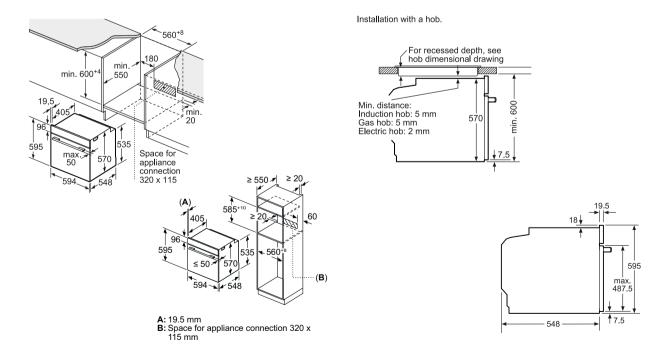

## Oven product overview

## iQ700 single oven range

All single and compact ovens included on these pages feature softClose (excluding BF722L1B1B)