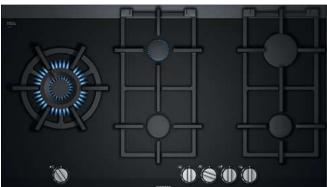

ear right zone – with powerBoost (max. kW)    |       | -              | _          |       |  |  |
| Rear centre zone – with powerBoost (max. kW)   |       | -              | -          |       |  |  |
| Front centre zone – with powerBoost (max. kW)  |       | -              | _          |       |  |  |
| Front left zone – with powerBoost (max. kW)    |       | -              | _          |       |  |  |
| Front right zone – with powerBoost (max. kW)   |       | _              | _          |       |  |  |

■ Yes, model has this feature. - Feature not available for this model.

All models comply with COMMISSION (EC) No. 1275/2008 with regard to ecodesign requirements for standby and off mode electric power consumption.

#### Gas hobs

#### 1Q 700 ER9A6SB70

Gas hob

Black ceramic glass













#### stepFlame technology

Introducing the ground-breaking innovation in gas hobs: stepFlame. Offering 9 precise power levels to give you the control of an electric hob, with gas.



| APPLIANCE TYPE                                           | GAS HOB        |
|----------------------------------------------------------|----------------|
| Design family                                            | iQ 700         |
| Model number                                             | ER9A6SB70      |
| Stainless steel / stainless steel trin                   |                |
| Black / premium blac                                     | k –            |
| DESIGN                                                   |                |
| Hob surface type                                         |