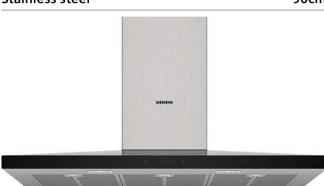

| LZ10FXJ00               | LZ10FXJ00              |

Yes, model has this feature. — Feature not available for this model.

<sup>1</sup>Power automatically reverts back to normal setting after intensive

<sup>2</sup>Air Flow and noise declarations made in line with CECED Code of Conduct.
<sup>3</sup>Measured according to EN61591 on largest pipe diameter.

<sup>4</sup>Sound power measured according to EN60704-3 on largest pipe diameter.

From top of pan supports.

A type of recirculating kit is required if recirculating. Depending on the model, a Recirculating odour filter kit' will consist of the following items: Charcoal filter, flexible hose, air duct, fixing components,

#### Pyramid hoods

#### 1Q 300 LC97QFM50B

Slim pyramid chimney hood Stainless steel









A contemporary take on a classic design the Siemens slim pyramid hood with a gentle pyramid slope is the perfect addition to your kitchen.

Pyramid hood specifications APPLIANCE TYPE iQ 300 Design family Model number KEY FEATURES emotionLight Pro Home Connect cookConnect hob based hood control climateControl sensor Adjustable LED white colour temperature Intensive setting / Automatic intensive revert Suitable for ducted / recirculating operation Type of control Power levels Electronic power level display Interval operation softLight with dimmer function Number of metal grease filter cassettes PERFORMANCE / TECHNICAL INFORMA Appliance width (mm) - ducted / recirculating at power level 2 - ducted / recirculating at power level 3 - ducted / recirculating at power level 4 or intensive se