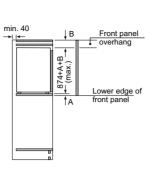

valid for a door gap of 4 mm.

#### lowFrost bottom fridge freezer KI87SAFE0G







The specified unit door dimensions are valid for a door gap of 4 mm.

#### lowFrost bottom fridge freezer KI86VVFE0G







The specified unit door dimensions are valid for a door gap of 4 mm.

#### lowFrost bottom fridge freezers KI87VVFE0G







The specified unit door dimensions are valid for a door gap of 4 mm.

#### lowFrost bottom fridge freezers KI87VVSE0G and KI87VNSE0G







The specified unit door dimensions are valid for a door gap of 4 mm.

#### 177cm fridges KI81RADEOG, KI81RAFEOG and KI82LAFFO







#### 177cm fridge KI81RVSF0G





#### 177cm freezers GI81NHCE0G, GI81NVEE0G and GI81NAEF0G







#### 122cm fridge KI41R2FE1







#### 87cm fridge and freezer KI21RVFE0 and GI21VAFE0







#### 87cm fridge KI21RNSE0







#### 82cm built-under fridges and freezer KU22LVFD0G, KU21RVFE0G and GU21NVFE0G









#### 82cm built-under fridge and freezer KU15LAFF0G and KU15RAFF0G



Space for electrical connection next to the appliance on the left or right-hand side. Ventilation space in the base.

#### 72cm freezer GI11VAFE0







# Cooling. Super efficient, super stylish

Elegant, functional and packed with technology, your new Siemens freestanding fridge freezer is going to become a talking point in your kitchen.

Whether you want an American Style fridge freezer that has wow-factor, a side by side fridge and freezer for extra space, or a single appliance, Siemens has a wide range of products to choose from. Our energy efficient appliances are packed with food preservation