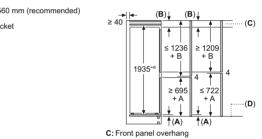

For Inverter models, the maximum setting offers a time limited boost option for heating liquids. To ensure optimal results and to protect the appliance, the microwave power output is reduced in stages over the first few minutes down to the next power level (600W). After a cooling period, the microwave boost option will be available once more.

## Double ovens

Home Connect

## iQ 500 MB578G5S6B

Double oven with activeClean® Black, stainless steel

2

## Double ovens specifications

| APPLIANCE TYPE                                    | BUILT-IN             |                 |  |  |
|---------------------------------------------------|----------------------|-----------------|--|--|
| Display family                                    | iQ 500<br>MB578G5S6B |                 |  |  |
| Model number DESIGN CHARACTERISTICS               | MAIN<br>WR2/8        | ZND<br>G220R    |  |  |
| Black glass with steel trim                       | IVIAIN               |                 |  |  |
| Glass and metal fascia                            |                      |                 |  |  |
| lightControl illuminated dials                    |                      |                 |  |  |
| Standard bar handle                               |                      |                 |  |  |
| Telescopic shelf rail                             | 1 x varioClip        |                 |  |  |
| SAFETY FEATURES                                   | MAIN                 | 2ND             |  |  |
| Electronic control                                |                      |                 |  |  |
| Digital temperature display with proposal         |                      |                 |  |  |
| Actual temperature display                        |                      |                 |  |  |
| Heating up indicator                              |                      |                 |  |  |
| Residual heat indicator                           |                      |                 |  |  |
| Control panel lock                                | -                    | -               |  |  |
| Automatic safety switch off                       | -                    |                 |  |  |
| Automatic on/off programmer                       |                      |                 |  |  |
| FEATURES                                          | MAIN                 | 2ND             |  |  |
| Home Connect                                      | -                    |                 |  |  |
| cookControl                                       | 30                   |                 |  |  |
| roastingSensor                                    |                      |                 |  |  |
| CLEANING SYSTEM                                   | MAIN                 | 2ND             |  |  |
| Pyrolytic cleaning                                |                      |                 |  |  |
| Back / roof / side ecoClean® liners               | -                    |                 |  |  |
| ecoClean® setting                                 | -                    |                 |  |  |
| PROGRAMMES / FUNCTIONS                            | MAIN                 | 2ND             |  |  |
| hotairGentle                                      |                      |                 |  |  |
| 3D hotAir cooking                                 |                      |                 |  |  |
| Defrosting                                        | -                    |                 |  |  |
| Full width surface grill                          |                      |                 |  |  |
| Centre surface grill                              | -                    | _               |  |  |
| Hot air grilling                                  |                      |                 |  |  |
| coolStart                                         | _                    |                 |  |  |
| Pizza setting Conventional top & bottom heating   | _                    |                 |  |  |
| Bottom heat                                       | _                    |                 |  |  |
| Low temperature cooking                           |                      | -               |  |  |
| Rapid pre-heating                                 |                      |                 |  |  |
| FEATURES                                          | MAIN                 | 2ND             |  |  |
| Electronic clock timer                            |                      |                 |  |  |
| Internal light                                    | 1 x 25W halogen      | 1 x 25W haloger |  |  |
| Smooth enamelled oven interior                    |                      |                 |  |  |
| Full glass inner door                             |                      | -               |  |  |
| Door glazing                                      | 4                    |                 |  |  |
| Number of shelf positions                         | 5                    |                 |  |  |
| softClose door                                    |                      |                 |  |  |
| PERFORMANCE / TECHNICAL INFORMATION               | MAIN                 | 2ND             |  |  |
| Cavity dimensions H x W x D (mm)                  | 357 x 480 x 415      | 166 x 480 x 426 |  |  |
| Product dimensions H x W x D (mm)                 | 888 x 59             | 4 x 550         |  |  |
| Nominal voltage (V) / Total connected loading (W) | 220-240              |                 |  |  |
| Cable length (cm) / Minimum Fuse Protection       | -13                  | 32A             |  |  |
| ENERGY EFFICIENCY CLASS <sup>1</sup>              | MAIN                 | 2ND             |  |  |
| Energy efficiency Index                           | 95.3                 | 120.3           |  |  |
| Energy efficiency class                           | A                    |                 |  |  |
| Energy consumption per cycle hot air (kWh)        | 0.81                 |                 |  |  |
| Energy consumption per cycle conventional (kWh)   | 0.97                 | 0.83            |  |  |
| Oven capacity (litres)                            | 71                   | 34              |  |  |
| Time to cook standard load (mins)                 | 44                   |                 |  |  |
| Largest baking sheet area (cm)                    | 1290                 | 1290            |  |  |
| STANDARD ACCESSORIES                              | MAIN                 | 2ND             |  |  |

■ Yes, model has this feature. – Feature not available for this model.

<sup>1</sup>According to Regulation (EU) No 65/2014 (models with integral microwave or steam only are exempt)

Data valid in this table as of October 2023. Subject to modification without prior notice.

## Double ovens specifications

| APPLIANCE TYPE Display family                       |                                | ILT-IN<br>2500  |                  | LT-IN<br>1500   |                 | UNDER<br> 500   |  |
|-----------------------------------------------------|--------------------------------|-----------------|------------------|-----------------|-----------------|-----------------|--|
| Model number                                        |                                | 7G5S0B          |                  | 5AOSOB          | NB535ABS0B      |                 |  |
| DESIGN CHARACTERISTICS                              | MAIN                           | 2ND             | MAIN             | 2ND             | MAIN            | 2ND             |  |
| Black glass with steel trim                         |                                | <b></b>         |                  |                 |                 |                 |  |
| Glass and metal fascia                              |                                | <br><b>=</b>    |                  |                 |                 |                 |  |
| lightControl illuminated dials                      |                                |                 |                  |                 |                 |                 |  |
| Standard bar handle                                 | •                              |                 |                  |                 |                 |                 |  |
| Telescopic shelf rail                               | 1 x varioClip                  |                 | 1 x varioClip    | _               | _               |                 |  |
| SAFETY FEATURES                                     | MAIN                           | 2ND             | MAIN             | 2ND             | MAIN            | 2ND             |  |
| Electronic control                                  | -                              | -               | -                | _               | _               | _               |  |
| Digital temperature display with proposal           | _                              | _               | _                | _               | _               | _               |  |
| Actual temperature display                          | _                              | _               | _                | _               | _               | _               |  |
| Heating up indicator                                |                                | _               |                  | _               |                 | _               |  |
| Residual heat indicator                             | <u>-</u>                       | _               | _                | _               | <u>-</u>        | _               |  |
| Control panel lock                                  | •                              |                 | •                |                 |                 |                 |  |
| Automatic safety switch off                         |                                |                 |                  |                 |                 |                 |  |
| Automatic on/off programmer                         | •                              | _               |                  | _               |                 | _               |  |
| FEATURES                                            | MAIN                           | 2ND             | MAIN             | 2ND             | MAIN            | 2ND             |  |
| Home Connect                                        | -                              | -               | -                | _               |                 | _               |  |
| cookControl                                         | 10                             | _               | 10               | _               | _               | _               |  |
| roastingSensor                                      | - IO                           |                 | -                | _               | _               | _               |  |
| CLEANING SYSTEM                                     | MAIN                           | 2ND             | MAIN             | 2ND             | MAIN            | 2ND             |  |
| Pyrolytic cleaning                                  | - WAIN                         |                 | -                | - ZND           | - WAIN          |                 |  |
| Back / roof / side ecoClean® liners                 | <b>=</b> / <b>=</b> / <b>=</b> | =/=/=           | <b>■</b> 1 – 1 – | ■/■/■           | ■1-1-           | =/=/=           |  |
| ecoClean® setting                                   | -/-/-                          |                 | -                | -               |                 | -/-/-           |  |
| PROGRAMMES / FUNCTIONS                              | MAIN                           | 2ND             | MAIN             | 2ND             | MAIN            | 2ND             |  |
| hotairGentle                                        | IVIAIN                         | ZND             | IVIAIN           |                 | IVIAIN          | ZND _           |  |
|                                                     | -                              |                 | -                |                 | <u> </u>        | _               |  |
| 3D hotAir cooking                                   |                                |                 | 1                |                 |                 |                 |  |
| Defrosting                                          | -                              | -               | -                | <u>-</u>        | <u>-</u>        | _               |  |
| Full width surface grill                            |                                | <b>I</b>        |                  | <b>=</b>        |                 |                 |  |
| Centre surface grill                                | -                              |                 | -                |                 | -               |                 |  |
| Hot air grilling                                    |                                | -               |                  | -               |                 | -               |  |
| coolStart                                           | -                              | -               | -                | -               | -               | -               |  |
| Pizza setting                                       | •                              | -               | -                | -               | -               | -               |  |
| Conventional top & bottom heating                   | •                              | •               | •                |                 |                 |                 |  |
| Bottom heat                                         |                                |                 | -                |                 | -               |                 |  |
| Low temperature cooking                             | -                              | -               | -                |                 | -               | -               |  |
| Rapid pre-heating                                   | •                              | -               | •                |                 |                 | -               |  |
| FEATURES                                            | MAIN                           | 2ND             | MAIN             | 2ND             | MAIN            | 2ND             |  |
| Electronic clock timer                              | •                              |                 | •                | •               |                 | •               |  |
| Internal light                                      | 1 x 25W halogen                | 1 x 25W halogen | 1 x 25W halogen  | 1 x 25W halogen | 1 x 25W halogen | 1 x 25W haloge  |  |
| Smooth enamelled oven interior                      |                                |                 | -                |                 |                 |                 |  |
| Full glass inner door                               |                                |                 |                  |                 |                 |                 |  |
| Door glazing                                        | 3                              | 3               | 2                | 3               | 2               | 3               |  |
| Number of shelf positions                           | 5                              | 3               | 5                | 3               | 3               | 3               |  |
| softClose door                                      | •                              | -               | -                | -               | -               | -               |  |
| PERFORMANCE / TECHNICAL INFORMATION                 | MAIN                           | 2ND             | MAIN             | 2ND             | MAIN            | 2ND             |  |
| Cavity dimensions H x W x D (mm)                    | 357 x 480 x 415                | 166 x 480 x 426 | 357 x 480 x 415  | 166 x 480 x 426 | 237 x 480 x 415 | 166 x 480 x 426 |  |
| Product dimensions H x W x D (mm)                   |                                | -               |                  | -               |                 | -               |  |
| Nominal voltage (V) / Total connected loading (W)   |                                | 10 / 6200       |                  | 0 / 6200        |                 | 0 / 5600        |  |
| Cable length (cm) / Minimum Fuse Protection         |                                | -   -           |                  | I –             |                 | I —             |  |
| ENERGY EFFICIENCY CLASS <sup>1</sup>                | MAIN                           | 2ND             | MAIN             | 2ND             | MAIN            | 2ND             |  |
| Energy efficiency Index                             | 95.3                           | 120.3           | 95.3             | 120.3           | 94.7            | 120.3           |  |
| Energy efficiency class                             | A                              | В               | A                | В               | A               | В               |  |
| Energy consumption per cycle hot air (kWh)          | 0.81                           | -               | 0.81             | -               | 0.71            | -               |  |
| Energy consumption per cycle conventional (kWh)     | 0.97                           | 0.83            | 0.97             | 0.83            | 0.80            | 0.83            |  |
| Oven capacity (litres)                              | 71                             | 34              | 71               | 34              | 47              | 34              |  |
| Time to cook standard load (mins)                   | 44                             | 45              | 44               | 45              | 45              | 45              |  |
|                                                     |                                |                 |                  |                 |                 |                 |  |
| Largest baking sheet area (cm) STANDARD ACCESSORIES | 1290<br>MAIN                   | 1290<br>2ND     | 1290<br>MAIN     | 1290<br>2ND     | 1290<br>MAIN    | 1290<br>2ND     |  |

Yes, model has this feature. – Feature not available for this model.

<sup>&</sup>lt;sup>1</sup> According to Regulation (EU) No 65/2014 (models with integral microwave or steam only are exempt)

Data valid in this table as of October 2023. Subject to modification without prior notice.

## Compact ovens