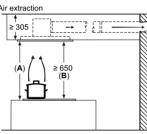

, fixing components, installation instructions.

#### Ceiling hood LR96CAQ50B



The fan outlet can be turned



Never fit directly onto plasterboard or similar lightweight construction materials of the suspended ceiling. A suitable substructure is required that is securely fixed to the



**A**: Optimum performance 700-1500 **B**: From upper edge of pan support

# . 200∫

A: Optimum performance 700-1500 B: From upper edge of pan support C: Connector (from a flat duct to a circular duct).

Not included in the scope of delivery.

#### Ceiling hood LR97CAQ50B

The fan outlet can be turned in all four directions





Never fit directly onto plasterboard or similar lightweight construction materials of the suspended ceiling. A suitable substructure is required that is securely fixed to the





A: Optimum performance 700-1500 B: From upper edge of pan support



#### Ceiling hood LR97CAP21B



A: The fan outlet can be turned





A: Optimum performance 700-1500 B: From upper edge of pan support C: Electric D: Gas



A: Optimum performance 700-1500 B: From upper edge of pan support C: Electric D: Gas

#### glassdraftAir hood LD98WMM60B

Technical diagrams for seamless installation can be found online at siemens-home.bsh-group.com/uk





A: Installation of motor unit on front/rear or offset laterally with max. 3 m clearance (special accessory required)

Motor unit must always be accessible

A: ≥ 20 mm between the Guided Air suction area and a cabinet wall

≥ 100 mm for air extraction with ducting

C: Motor unit must always be accessible

B: ≥ 60 mm for air recirculation

B: 5.5