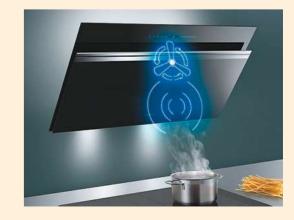

## **Hobs and Hoods**

- Push notifications are a helpful guide notifying you when your appliance needs maintenance attention, such as letting you know when the filters need replacing.
- Cooking assistant: Use the assist tab on the Home Connect App when using the hob to help you find and select cooking methods. Send the settings directly to your hob for easier and quicker evening meals.
- Siemens hobs and hoods with Home Connect work together intelligently. Just switch on the hob and the hood automatically switches on and adjusts its settings as needed.

Connect your Wi-Fi-enabled oven to a wide range of smart devices and services. Keep your appliance working at its best with preventative maintenance. Get informed via simple notification on your phone, when it is time to change the hood filters when they reach 80% saturation.