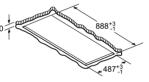

ct, fixing components, installation instructions.

#### Ceiling hood LR96CAQ50B



The fan outlet can be turned



Never fit directly onto plasterboard or similar lightweight construction materials of the suspended ceiling. A suitable substructure is required that is securely fixed to the



**A**: Optimum performance 700-1500 **B**: From upper edge of pan support

# . 200∫

A: Optimum performance 700-1500 B: From upper edge of pan support C: Connector (from a flat duct to a circular duct).

Not included in the scope of delivery.

#### Ceiling hood LR97CAQ50B

The fan outlet can be turned in all four directions





Never fit directly onto plasterboard or similar lightweight construction materials of the suspended ceiling. A suitable substructure is required that is securely fixed to the





A: Optimum performance 700-1500 B: From upper edge of pan support



#### Ceiling hood LR97CAP21B



A: The fan outlet can be turned





A: Optimum performance 700-1500 B: From upper edge of pan support C: Electric D: Gas



A: Optimum performance 700-1500 B: From upper edge of pan support C: Electric D: Gas

#### glassdraftAir hood LD98WMM60B

Technical diagrams for seamless installation can be found online at siemens-home.bsh-group.com/uk





A: Installation of motor unit on front/rear or offset laterally with max. 3 m clearance (special accessory required)

Motor unit must always be accessible

A: ≥ 20 mm between the Guided Air suction area and a cabinet wall

≥ 100 mm for air extraction with ducting

C: Motor unit must always be accessible

B: ≥ 60 mm for air recirculation

B: 5.