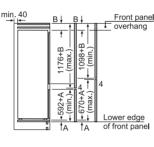

For Inverter models, the maximum setting offers a time limited boost option for heating liquids. To ensure optimal results and to protect the appliance, the microwave power output is reduced in stages over the first few minutes down to the next power level (600W). After a cooling period, the microwave boost option will be available once more.

## Double ovens

Home Connect

## iQ 500 MB578G5S6B

Double oven with activeClean® Black, stainless steel

2

## Double ovens specifications

| APPLIANCE TYPE                                    | BUILT-IN             |                 |  |  |
|---------------------------------------------------|----------------------|-----------------|--|--|
| Display family                                    | iQ 500<br>MB578G5S6B |                 |  |  |
| Model number DESIGN CHARACTERISTICS               | MAIN<br>WR2/8        | ZND<br>G220R    |  |  |
| Black glass with steel trim                       | IVIAIN               |                 |  |  |
| Glass and metal fascia                            |                      |                 |  |  |
| lightControl illuminated dials                    |                      |                 |  |  |
| Standard bar handle                               |                      |                 |  |  |
| Telescopic shelf rail                             | 1 x varioClip        |                 |  |  |
| SAFETY FEATURES                                   | MAIN                 | 2ND             |  |  |
| Electronic control                                |                      |                 |  |  |
| Digital temperature display with proposal         |                      |                 |  |  |
| Actual temperature display                        |                      |                 |  |  |
| Heating up indicator                              |                      |                 |  |  |
| Residual heat indicator                           |                      |                 |  |  |
| Control panel lock                                | -                    | -               |  |  |
| Automatic safety switch off                       | -                    |                 |  |  |
| Automatic on/off programmer                       |                      |                 |  |  |
| FEATURES                                          | MAIN                 | 2ND             |  |  |
| Home Connect                                      | -                    |                 |  |  |
| cookControl                                       | 30                   |                 |  |  |
| roastingSensor                                    |                      |                 |  |  |
| CLEANING SYSTEM                                   | MAIN                 | 2ND             |  |  |
| Pyrolytic cleaning                                |                      |                 |  |  |
| Back / roof / side ecoClean® liners               | -                    |                 |  |  |
| ecoClean® setting                                 | -                    |                 |  |  |
| PROGRAMMES / FUNCTIONS                            | MAIN                 | 2ND             |  |  |
| hotairGentle                                      |                      |                 |  |  |
| 3D hotAir cooking                                 |                      |                 |  |  |
| Defrosting                                        | -                    |                 |  |  |
| Full width surface grill                          |                      |                 |  |  |
| Centre surface grill                              | -                    | _               |  |  |
| Hot air grilling                                  |                      |                 |  |  |
| coolStart                                         | _                    |                 |  |  |
| Pizza setting Conventional top & bottom heating   | _                    |                 |  |  |
| Bottom heat                                       | _                    |                 |  |  |
| Low temperature cooking                           |                      | -               |  |  |
| Rapid pre-heating                                 |                      |                 |  |  |
| FEATURES                                          | MAIN                 | 2ND             |  |  |
| Electronic clock timer                            |                      |                 |  |  |
| Internal light                                    | 1 x 25W halogen      | 1 x 25W haloger |  |  |
| Smooth enamelled oven interior                    |                      |                 |  |  |
| Full glass inner door                             |                      | -               |  |  |
| Door glazing                                      | 4                    |                 |  |  |
| Number of shelf positions                         | 5                    |                 |  |  |
| softClose door                                    |                      |                 |  |  |
| PERFORMANCE / TECHNICAL INFORMATION               | MAIN                 | 2ND             |  |  |
| Cavity dimensions H x W x D (mm)                  | 357 x 480 x 415      | 166 x 480 x 426 |  |  |
| Product dimensions H x W x D (mm)                 | 888 x 59             | 4 x 550         |  |  |
| Nominal voltage (V) / Total connected loading (W) | 220-240              |                 |  |  |
| Cable length (cm) / Minimum Fuse Protection       | -13                  | 32A             |  |  |
| ENERGY EFFICIENCY CLASS <sup>1</sup>              | MAIN                 | 2ND             |  |  |
| Energy efficiency Index                           | 95.3                 | 120.3           |  |  |
| Energy efficiency class                           | A                    |                 |  |  |
| Energy consumption per cycle hot air (kWh)        | 0.81                 |                 |  |  |
| Energy consumption per cycle conventional (kWh)   | 0.97                 | 0.83            |  |  |
| Oven capacity (litres)                            | 71                   | 34              |  |  |
| Time to cook standard load (mins)                 | 44                   |                 |  |  |
| Largest baking sheet area (cm)                    | 1290                 | 1290            |  |  |
| STANDARD ACCESSORIES                              | MAIN                 | 2ND             |  |  |

■ Yes, model has this feature. – Feature not available for this model.

<sup>1</sup>According to Regulation (EU) No 65/2014 (models with integral microwave or steam only are exempt)

Data valid in this table as of October 2023. Subject to modification without prior notice.

## Double ovens specifications

| APPLIANCE TYPE Display family                       |                                | ILT-IN<br>2500  |                  | LT-IN<br>1500   |                 | UNDER<br> 500   |  |
|-----------------------------------------------------|--------------------------------|-----------------|------------------|-----------------|-----------------|-----------------|--|
| Model number                                        |                                | 7G5S0B          |                  | 5AOSOB          | NB535ABS0B      |                 |  |
| DESIGN CHARACTERISTICS                              | MAIN                           | 2ND             | MAIN             | 2ND             | MAIN            | 2ND             |  |
| Black glass with steel trim                         |                                | <b></b>         |                  |                 |                 |                 |  |
| Glass and metal fascia                              |                                | <br><b>=</b>    |                  |                 |                 |                 |  |
| lightControl illuminated dials                      |                                |                 |                  |                 |                 |                 |  |
| Standard bar handle                                 | •                              |                 |                  |                 |                 |                 |  |
| Telescopic shelf rail                               | 1 x varioClip                  |                 | 1 x varioClip    | _               | _               |                 |  |
| SAFETY FEATURES                                     | MAIN                           | 2ND             | MAIN             | 2ND             | MAIN            | 2ND             |  |
| Electronic control                                  | -                              | -               | -                | _               | _               | _               |  |
| Digital temperature display with proposal           | _                              | _               | _                | _               | _               | _               |  |
| Actual temperature display                          | _                              | _               | _                | _               | _               | _               |  |
| Heating up indicator                                |                                | _               |                  | _               |                 | _               |  |
| Residual heat indicator                             | <u>-</u>                       | _               | _                | _               | <u>-</u>        | _               |  |
| Control panel lock                                  | •                              |                 | •                |                 |                 |                 |  |
| Automatic safety switch off                         |                                |                 |                  |                 |                 |                 |  |
| Automatic on/off programmer                         | •                              | _               |                  | _               |                 | _               |  |
| FEATURES                                            | MAIN                           | 2ND             | MAIN             | 2ND             | MAIN            | 2ND             |  |
| Home Connect                                        | -                              | -               | -                | _               |                 | _               |  |
| cookControl                                         | 10                             | _               | 10               | _               | _               | _               |  |
| roastingSensor                                      | - IO                           |                 | -                | _               | _               | _               |  |
| CLEANING SYSTEM                                     | MAIN                           | 2ND             | MAIN             | 2ND             | MAIN            | 2ND             |  |
| Pyrolytic cleaning                                  | - WAIN                         |                 | -                | - ZND           | - WAIN          |                 |  |
| Back / roof / side ecoClean® liners                 | <b>=</b> / <b>=</b> / <b>=</b> | =/=/=           | <b>■</b> 1 – 1 – | ■/■/■           | ■1-1-           | =/=/=           |  |
| ecoClean® setting                                   | -/-/-                          |                 | -                | -               |                 | -/-/-           |  |
| PROGRAMMES / FUNCTIONS                              | MAIN                           | 2ND             | MAIN             | 2ND             | MAIN            | 2ND             |  |
| hotairGentle                                        | IVIAIN                         | ZND             | IVIAIN           |                 | IVIAIN          | ZND _           |  |
|                                                     | -                              |                 | -                |                 | <u> </u>        | _               |  |
| 3D hotAir cooking                                   |                                |                 | 1                |                 |                 |                 |  |
| Defrosting                                          | -                              | -               | -                | <u>-</u>        | <u>-</u>        | _               |  |
| Full width surface grill                            |                                | <b>I</b>        |                  | <b>=</b>        |                 |                 |  |
| Centre surface grill                                | -                              |                 | -                |                 | -               |                 |  |
| Hot air grilling                                    |                                | -               |                  | -               |                 | -               |  |
| coolStart                                           | -                              | -               | -                | -               | -               | -               |  |
| Pizza setting                                       | •                              | -               | -                | -               | -               | -               |  |
| Conventional top & bottom heating                   | •                              | •               | •                |                 |                 |                 |  |
| Bottom heat                                         |                                |                 | -                |                 | -               |                 |  |
| Low temperature cooking                             | -                              | -               | -                |                 | -               | -               |  |
| Rapid pre-heating                                   | •                              | -               | •                |                 |                 | -               |  |
| FEATURES                                            | MAIN                           | 2ND             | MAIN             | 2ND             | MAIN            | 2ND             |  |
| Electronic clock timer                              | •                              |                 | •                | •               |                 | •               |  |
| Internal light                                      | 1 x 25W halogen                | 1 x 25W halogen | 1 x 25W halogen  | 1 x 25W halogen | 1 x 25W halogen | 1 x 25W haloge  |  |
| Smooth enamelled oven interior                      |                                |                 | -                |                 |                 |                 |  |
| Full glass inner door                               |                                |                 |                  |                 |                 |                 |  |
| Door glazing                                        | 3                              | 3               | 2                | 3               | 2               | 3               |  |
| Number of shelf positions                           | 5                              | 3               | 5                | 3               | 3               | 3               |  |
| softClose door                                      | •                              | -               | -                | -               | -               | -               |  |
| PERFORMANCE / TECHNICAL INFORMATION                 | MAIN                           | 2ND             | MAIN             | 2ND             | MAIN            | 2ND             |  |
| Cavity dimensions H x W x D (mm)                    | 357 x 480 x 415                | 166 x 480 x 426 | 357 x 480 x 415  | 166 x 480 x 426 | 237 x 480 x 415 | 166 x 480 x 426 |  |
| Product dimensions H x W x D (mm)                   |                                | -               |                  | -               |                 | -               |  |
| Nominal voltage (V) / Total connected loading (W)   |                                | 10 / 6200       |                  | 0 / 6200        |                 | 0 / 5600        |  |
| Cable length (cm) / Minimum Fuse Protection         |                                | -   -           |                  | I –             |                 | I —             |  |
| ENERGY EFFICIENCY CLASS <sup>1</sup>                | MAIN                           | 2ND             | MAIN             | 2ND             | MAIN            | 2ND             |  |
| Energy efficiency Index                             | 95.3                           | 120.3           | 95.3             | 120.3           | 94.7            | 120.3           |  |
| Energy efficiency class                             | A                              | В               | A                | В               | A               | В               |  |
| Energy consumption per cycle hot air (kWh)          | 0.81                           | -               | 0.81             | -               | 0.71            | -               |  |
| Energy consumption per cycle conventional (kWh)     | 0.97                           | 0.83            | 0.97             | 0.83            | 0.80            | 0.83            |  |
| Oven capacity (litres)                              | 71                             | 34              | 71               | 34              | 47              | 34              |  |
| Time to cook standard load (mins)                   | 44                             | 45              | 44               | 45              | 45              | 45              |  |
|                                                     |                                |                 |                  |                 |                 |                 |  |
| Largest baking sheet area (cm) STANDARD ACCESSORIES | 1290<br>MAIN                   | 1290<br>2ND     | 1290<br>MAIN     | 1290<br>2ND     | 1290<br>MAIN    | 1290<br>2ND     |  |

Yes, model has this feature. – Feature not available for this model.

<sup>&</sup>lt;sup>1</sup> According to Regulation (EU) No 65/2014 (models with integral microwave or steam only are exempt)

Data valid in this table as of October 2023. Subject to modification without prior notice.

## Compact ovens