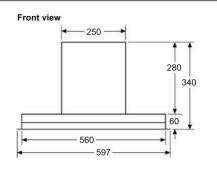

ht clearance between appliance and wall/adjacent upper cabinet min. 500 mm
- Clearance between appliance frame and wall min. 50 mm

#### Island chimney hood LF91BUV50B

336

ø150 → ø180 ←







#### Island chimney hood LF97GBM50B







### Hood technical diagrams

#### Angled chimney hood LC91KWW60B



#### Angled chimney hoods LC87KHM60B and LC67KHM60B



#### Box chimney hood LC91BUV50B



#### Box chimney hoods LC97BHM50B, LC77BHM50B and LC67BHM50B



#### Box chimney hoods LC94BBC50B and LC64BBC50B



### Hood technical diagrams

#### Curved glass chimney hoods LC97AFM50B and LC67AFM50B



#### Slim pyramid chimney hoods LC97QFM50B and LC67QFM50B



#### Pyramid chimney hoods LC94PBC50B and LC64PBC50B



#### Integrated design hood ☐97BAM60B



#### Integrated design hood ⊔67BAM60B





#### Telescopic hood LI97SA561B





#### Telescopic hood LI94MA531B

drawer can be adjusted

For installing the 90cm telescopic hood in a 90cm wide wall-hanging cupboard, a special wall-hanging cupboard from the kitchen unit manufacturer is required.



brackets are screwed onto the left and right of the kitchen unit. Installation in accordance with template.

#### Telescopic hood LI64MA531B







## Hood technical diagrams

#### Integrated hoods LE66MAC00B and LE63MAC00B



#### Canopy hood LB75565GB



#### Canopy hoods LB79585MGB and LB78574GB







#### Canopy hood LB55565GB







#### Canopy hood LB57574GB







#### Canopy hood LB53NAA30B







# Intelligent cooling appliances for long lasting freshness

Siemens built-in cooling appliances provide the ultimate way to store