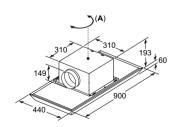

e turned



Never fit directly onto plasterboard or similar lightweight construction materials of the suspended ceiling. A suitable substructure is required that is securely fixed to the



**A**: Optimum performance 700-1500 **B**: From upper edge of pan support

# . 200∫

A: Optimum performance 700-1500 B: From upper edge of pan support C: Connector (from a flat duct to a circular duct).

Not included in the scope of delivery.

#### Ceiling hood LR97CAQ50B

The fan outlet can be turned in all four directions





Never fit directly onto plasterboard or similar lightweight construction materials of the suspended ceiling. A suitable substructure is required that is securely fixed to the





A: Optimum performance 700-1500 B: From upper edge of pan support



#### Ceiling hood LR97CAP21B



A: The fan outlet can be turned





A: Optimum performance 700-1500 B: From upper edge of pan support C: Electric D: Gas



A: Optimum performance 700-1500 B: From upper edge of pan support C: Electric D: Gas

#### glassdraftAir hood LD98WMM60B

Technical diagrams for seamless installation can be found online at siemens-home.bsh-group.com/uk





A: Installation of motor unit on front/rear or offset laterally with max. 3 m clearance (special accessory required)

Motor unit must always be accessible

A: ≥ 20 mm between the Guided Air suction area and a cabinet wall

≥ 100 mm for air extraction with ducting

C: Motor unit must always be accessible

B: ≥ 60 mm for air recirculation

B: 5.5 mm

116-45



Standard installation: Partially laid around the toe kick



Installation with fully la