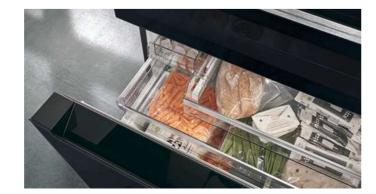

drink at their best while adjustable shelving and smart compartments make it easy to personalise your fridge space and keep your shopping organised. Also with noFrost technology, you will never have to defrost your freezer. With an external width of 91cm, this model is a great option if you are looking to replace or upgrade your standard American Style fridge freezer.



#### 5 Year Warranty

A Five year warranty is offered on all Multi Door / American Style fridge freezer appliances to cover manufacturing or material faults

For more information please see page 263.



With premium oak shelving compartments and five different set temperatures for soft drinks, beer, champagne, white wine and red wine; the beverage drawer stores your drinks at the ideal temperature, always ready to enjoy.



#### iQ 700 KF96RSBEA

Multi Door / American Style fridge freezer Black glass door, cast iron sides



#### Multi Door / American Style fridge freezer specifications

| APPLIANCE TYPE                                                                          | FREESTANDING 90CM                                                                                        |
|-----------------------------------------------------------------------------------------|----------------------------------------------------------------------------------------------------------|
| Design family                                                                           | iQ700                                                                                                    |
| Model number