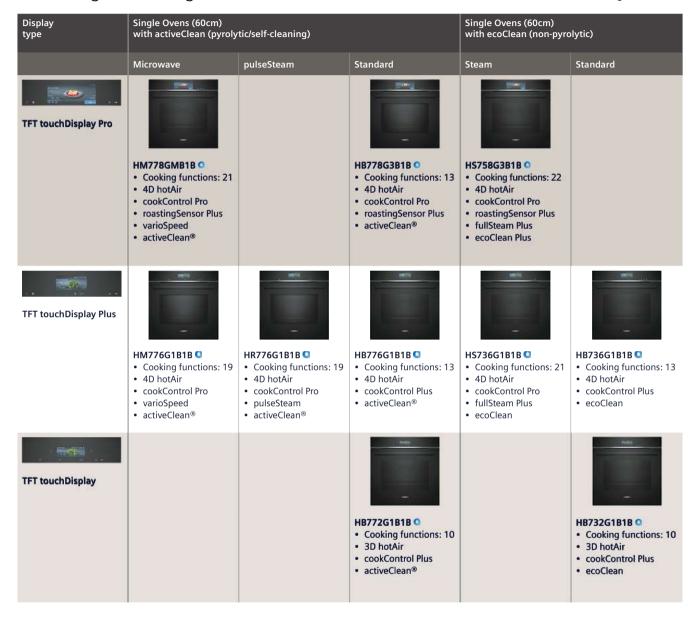

## Display options available for iQ700 single ovens and compact ovens

The iQ700 range oven menu comes with a high resolution TFT Touchdisplay in three different sizes. Each display type comes with products designed to complement each other and coordinate effortlessly in your kitchen. The high-contrast colour screen offers you smooth and intuitive navigation and lets you access everything you want and need by a simple touch. It is even easier to select the perfect settings, you can even access your 'favourites' directly from the main menu. Designed to serve one purpose: giving you full control.

## TFT Touchdisplay Pro

Our largest high-contrast colour display is easy to read from any angle, allowing you to operate your oven easily and comfortably.

## TFT Touchdisplay Plus

A smaller display but still with the same colour, high-contrast display, the TFT Touchdisplay Plus is the intuitive and satisfying control centre of your oven.

## **TFT Touchdisplay**

Our smallest display in the range but no less equipped to make your cooking experience effortless and help you get the most from your oven. Thanks to activeClean®, ecoClean®, ecoClean® Plus and humidClean by Siemens, cleaning your oven becomes simple and effortless.