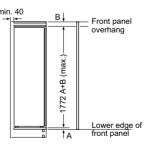

For Inverter models, the maximum setting offers a time limited boost option for heating liquids. To ensure optimal results and to protect the appliance, the microwave power output is reduced in stages over the first few minutes down to the next power level (600W). After a cooling period, the microwave boost option will be available once more.

## Double ovens

Home Connect

## iQ 500 MB578G5S6B

Double oven with activeClean® Black, stainless steel

2

## Double ovens specifications

| APPLIANCE TYPE                                    | BUILT-IN             |                 |  |  |
|---------------------------------------------------|----------------------|-----------------|--|--|
| Display family                                    | iQ 500<br>MB578G5S6B |                 |  |  |
| Model number DESIGN CHARACTERISTICS               | MAIN<br>WR2/8        | ZND<br>G220R    |  |  |
| Black glass with steel trim                       | IVIAIN               |                 |  |  |
| Glass and metal fascia                            |                      |                 |  |  |
| lightControl illuminated dials                    |                      |                 |  |  |
| Standard bar handle                               |                      |                 |  |  |
| Telescopic shelf rail                             | 1 x varioClip        |                 |  |  |
| SAFETY FEATURES                                   | MAIN                 | 2ND             |  |  |
| Electronic control                                |                      |                 |  |  |
| Digital temperature display with proposal         |                      |                 |  |  |
| Actual temperature display                        |                      |                 |  |  |
| Heating up indicator                              |                      |                 |  |  |
| Residual heat indicator                           |                      |                 |  |  |
| Control panel lock                                | -                    | -               |  |  |
| Automatic safety switch off                       | -                    |                 |  |  |
| Automatic on/off programmer                       |                      |                 |  |  |
| FEATURES                                          | MAIN                 | 2ND             |  |  |
| Home Connect                                      | -                    |                 |  |  |
| cookControl                                       | 30                   |                 |  |  |
| roastingSensor                                    |                      |                 |  |  |
| CLEANING SYSTEM                                   | MAIN                 | 2ND             |  |  |
| Pyrolytic cleaning                                |                      |                 |  |  |
| Back / roof / side ecoClean® liners               | -                    |                 |  |  |
| ecoClean® setting                                 | -                    |                 |  |  |
| PROGRAMMES / FUNCTIONS                            | MAIN                 | 2ND             |  |  |
| hotairGentle                                      |                      |                 |  |  |
| 3D hotAir cooking                                 |                      |                 |  |  |
| Defrosting                                        | -                    |                 |  |  |
| Full width surface grill                          |                      |                 |  |  |
| Centre surface grill                              | -                    | _               |  |  |
| Hot air grilling                                  |                      |                 |  |  |
| coolStart                                         | _                    |                 |  |  |
| Pizza setting Conventional top & bottom heating   | _                    |                 |  |  |
| Bottom heat                                       | _                    |                 |  |  |
| Low temperature cooking                           |                      | -               |  |  |
| Rapid pre-heating                                 |                      |                 |  |  |
| FEATURES                                          | MAIN                 | 2ND             |  |  |
| Electronic clock timer                            |                      |                 |  |  |
| Internal light                                    | 1 x 25W halogen      | 1 x 25W haloger |  |  |
| Smooth enamelled oven interior                    |                      |                 |  |  |
| Full glass inner door                             |                      | -               |  |  |
| Door glazing                                      | 4                    |                 |  |  |
| Number of shelf positions                         | 5                    |                 |  |  |
| softClose door                                    |                      |                 |  |  |
| PERFORMANCE / TECHNICAL INFORMATION               | MAIN                 | 2ND             |  |  |
| Cavity dimensions H x W x D (mm)                  | 357 x 480 x 415      | 166 x 480 x 426 |  |  |
| Product dimensions H x W x D (mm)                 | 888 x 59             | 4 x 550         |  |  |
| Nominal voltage (V) / Total connected loading (W) | 220-240              |                 |  |  |
| Cable length (cm) / Minimum Fuse Protection       | -13                  | 32A             |  |  |
| ENERGY EFFICIENCY CLASS <sup>1</sup>              | MAIN                 | 2ND             |  |  |
| Energy efficiency Index                           | 95.3                 | 120.3           |  |  |
| Energy efficiency class                           | A                    |                 |  |  |
| Energy consumption per cycle hot air (kWh)        | 0.81                 |                 |  |  |
| Energy consumption per cycle conventional (kWh)   | 0.97                 | 0.83            |  |  |
| Oven capacity (litres)                            | 71                   | 34              |  |  |
| Time to cook standard load (mins)                 | 44                   |                 |  |  |
| Largest baking sheet area (cm)                    | 1290                 | 1290            |  |  |
| STANDARD ACCESSORIES                              | MAIN                 | 2ND             |  |  |

■ Yes, model has this feature. – Feature not available for this model.

<sup>1</sup>According to Regulation (EU) No 65/2014 (models with integral microwave or steam only are exempt)

Data valid in this table as of October 2023. Subject to modification without prior notice.

## Double ovens specifications

| APPLIANCE TYPE Display family                       |                                | ILT-IN<br>2500  |                  | LT-IN<br>1500   |                 | UNDER<br> 500   |  |
|-----------------------------------------------------|--------------------------------|-----------------|------------------|-----------------|-----------------|-----------------|--|
| Model number                                        |                                | 7G5S0B          |                  | 5AOSOB          | NB535ABS0B      |                 |  |
| DESIGN CHARACTERISTICS                              | MAIN                           | 2ND             | MAIN             | 2ND             | MAIN            | 2ND             |  |
| Black glass with steel trim                         |                                | <b></b>         |                  |                 |                 |                 |  |
| Glass and metal fascia                              |                                | <br><b>=</b>    |                  |                 |                 |                 |  |
| lightControl illuminated dials                      |                                |                 |                  |                 |                 |                 |  |
| Standard bar handle                                 | •                              |                 |                  |                 |                 |                 |  |
| Telescopic shelf rail                               | 1 x varioClip                  |                 | 1 x varioClip    | _               | _               |                 |  |
| SAFETY FEATURES                                     | MAIN                           | 2ND             | MAIN             | 2ND             | MAIN            | 2ND             |  |
| Electronic control                                  | -                              | -               | -                | _               | _               | _               |  |
| Digital temperature display with proposal           | _                              | _               | _                | _               | _               | _               |  |
| Actual temperature display                          | _                              | _               | _                | _               | _               | _               |  |
| Heating up indicator                                |                                | _               |                  | _               |                 | _               |  |
| Residual heat indicator                             | <u>-</u>                       | _               | _                | _               | <u>-</u>        | _               |  |
| Control panel lock                                  | •                              |                 | •                |                 |                 |                 |  |
| Automatic safety switch off                         |                                |                 |                  |                 |                 |                 |  |
| Automatic on/off programmer                         | •                              | _               |                  | _               |                 | _               |  |
| FEATURES                                            | MAIN                           | 2ND             | MAIN             | 2ND             | MAIN            | 2ND             |  |
| Home Connect                                        | -                              | -               | -                | _               |                 | _               |  |
| cookControl                                         | 10                             | _               | 10               | _               | _               | _               |  |
| roastingSensor                                      | - IO                           |                 | -                | _               | _               | _               |  |
| CLEANING SYSTEM                                     | MAIN                           | 2ND             | MAIN             | 2ND             | MAIN            | 2ND             |  |
| Pyrolytic cleaning                                  | - WAIN                         |                 | -                | - ZND           | - WAIN          |                 |  |
| Back / roof / side ecoClean® liners                 | <b>=</b> / <b>=</b> / <b>=</b> | =/=/=           | <b>■</b> 1 – 1 – | ■/■/■           | ■1-1-           | =/=/=           |  |
| ecoClean® setting                                   | -/-/-                          |                 | -                | -               |                 | -/-/-           |  |
| PROGRAMMES / FUNCTIONS                              | MAIN                           | 2ND             | MAIN             | 2ND             | MAIN            | 2ND             |  |
| hotairGentle                                        | IVIAIN                         | ZND             | IVIAIN           |                 | IVIAIN          | ZND _           |  |
|                                                     | -                              |                 | -                |                 | <u> </u>        | _               |  |
| 3D hotAir cooking                                   |                                |                 | 1                |                 |                 |                 |  |
| Defrosting                                          | -                              | -               | -                | <u>-</u>        | <u>-</u>        | _               |  |
| Full width surface grill                            |                                | <b>I</b>        |                  | <b>=</b>        |                 |                 |  |
| Centre surface grill                                | -                              |                 | -                |                 | -               |                 |  |
| Hot air grilling                                    |                                | -               |                  | -               |                 | -               |  |
| coolStart                                           | -                              | -               | -                | -               | -               | -               |  |
| Pizza setting                                       | •                              | -               | -                | -               | -               | -               |  |
| Conventional top & bottom heating                   | •                              | •               | •                |                 |                 |                 |  |
| Bottom heat                                         |                                |                 | -                |                 | -               |                 |  |
| Low temperature cooking                             | -                              | -               | -                |                 | -               | -               |  |
| Rapid pre-heating                                   | •                              | -               | •                |                 |                 | -               |  |
| FEATURES                                            | MAIN                           | 2ND             | MAIN             | 2ND             | MAIN            | 2ND             |  |
| Electronic clock timer                              | •                              |                 | •                | •               |                 | •               |  |
| Internal light                                      | 1 x 25W halogen                | 1 x 25W halogen | 1 x 25W halogen  | 1 x 25W halogen | 1 x 25W halogen | 1 x 25W haloge  |  |
| Smooth enamelled oven interior                      |                                |                 | -                |                 |                 |                 |  |
| Full glass inner door                               |                                |                 |                  |                 |                 |                 |  |
| Door glazing                                        | 3                              | 3               | 2                | 3               | 2               | 3               |  |
| Number of shelf positions                           | 5                              | 3               | 5                | 3               | 3               | 3               |  |
| softClose door                                      | •                              | -               | -                | -               | -               | -               |  |
| PERFORMANCE / TECHNICAL INFORMATION                 | MAIN                           | 2ND             | MAIN             | 2ND             | MAIN            | 2ND             |  |
| Cavity dimensions H x W x D (mm)                    | 357 x 480 x 415                | 166 x 480 x 426 | 357 x 480 x 415  | 166 x 480 x 426 | 237 x 480 x 415 | 166 x 480 x 426 |  |
| Product dimensions H x W x D (mm)                   |                                | -               |                  | -               |                 | -               |  |
| Nominal voltage (V) / Total connected loading (W)   |                                | 10 / 6200       |                  | 0 / 6200        |                 | 0 / 5600        |  |
| Cable length (cm) / Minimum Fuse Protection         |                                | -   -           |                  | I –             |                 | I —             |  |
| ENERGY EFFICIENCY CLASS <sup>1</sup>                | MAIN                           | 2ND             | MAIN             | 2ND             | MAIN            | 2ND             |  |
| Energy efficiency Index                             | 95.3                           | 120.3           | 95.3             | 120.3           | 94.7            | 120.3           |  |
| Energy efficiency class                             | A                              | В               | A                | В               | A               | В               |  |
| Energy consumption per cycle hot air (kWh)          | 0.81                           | -               | 0.81             | -               | 0.71            | -               |  |
| Energy consumption per cycle conventional (kWh)     | 0.97                           | 0.83            | 0.97             | 0.83            | 0.80            | 0.83            |  |
| Oven capacity (litres)                              | 71                             | 34              | 71               | 34              | 47              | 34              |  |
| Time to cook standard load (mins)                   | 44                             | 45              | 44               | 45              | 45              | 45              |  |
|                                                     |                                |                 |                  |                 |                 |                 |  |
| Largest baking sheet area (cm) STANDARD ACCESSORIES | 1290<br>MAIN                   | 1290<br>2ND     | 1290<br>MAIN     | 1290<br>2ND     | 1290<br>MAIN    | 1290<br>2ND     |  |

Yes, model has this feature. – Feature not available for this model.

<sup>&</sup>lt;sup>1</sup> According to Regulation (EU) No 65/2014 (models with integral microwave or steam only are exempt)

Data valid in this table as of October 2023. Subject to modification without prior notice.

## Compact ovens