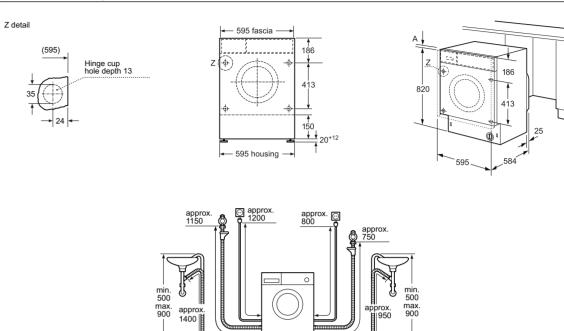

ogramme). <sup>4</sup> Duration of Eco 40-60 programme. <sup>5</sup> The specified value is rounded.

<sup>1.2</sup> On an energy-efficiency class scale from A to G. <sup>3</sup> Energy consumption in kWh/100 complete operating cycles (using Eco 40-60 programme). <sup>4</sup> Water consumption in litres/complete operating cycle (using Eco 40-60 programme). <sup>5</sup> Energy consumption in kWh/100 wash cycles (using Eco 40-60 programme). <sup>8</sup> Water consumption in litres/wash cycle (using Eco 40-60 programme) of Duration of Eco 40-60 programme, complete operating cycle (wash cycle. <sup>8</sup> The specified value is rounded.

# Home Laundry technical diagrams

### Integrated washing machines WI14W502GB and WI14W302GB

242



### Integrated washer dryers WK14D543GB and WK14D322GB



# Home laundry. Welcome to a freestanding range designed around you

Siemens freestanding washing machines, washer dryers and tumble dryers deliver outstanding results every time.

Sleek, streamlined, and stylish, Siemens freestanding home laundry appliances not only look great in your home, they perform perfectly too. With state-of-the-art technology Siemens freestanding washing machines are extremely energy efficient, easy to use, and most importantly designed to save you time and money.

All Siemens freestanding tumble dryers feature sensor drying, which provides uniform drying results, and makes over-drying a thing of the past making laundry easier and less of a chore.

Siemens freestanding washer dryers combine the innovative functions of the modern washing machines and dryers in on