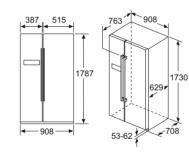

## B: Wall

#### American Style fridge freezers KA93DVIFPG and KA93IVIFPG



Depth incl. door, without handle Depth incl. door, with handle





| Α             | a   | b   |
|---------------|-----|-----|
| ≤ 600         | 50  | 50  |
| 600 < A ≤ 650 | 50  | 50  |
| 650 < A ≤ 700 | 53  | 96  |
| > 700         | 277 | 418 |

A: Kitchen cabinet or worktop depth

**B:** Wall Drawers can be pulled out with door open to 90°

Drawers can be taken out with door completely opened

#### American Style fridge freezers KF96NAXEAG and KF96NVPEAG



A: Front is adjustable from 1830 to 1847, with front levelling feet fully extended
 B: Add 25 for fixed spacers on back



A: Front is adjustable from 1830 to 1847, with front levelling feet fully extended





#### American Style fridge freezer KA93NVIFP







| Α             | a   | b   |
|---------------|-----|-----|
| ≤ 600         | 50  | 50  |
| 600 < A ≤ 650 | 50  | 50  |
| 650 < A ≤ 700 | 53  | 96  |
| > 700         | 277 | 418 |

A: Kitchen cabinet or worktop depth

**B:** Wall Drawers can be pulled out with door open to 90°

Drawers can be taken out with door completely opened

# Dishwashers. Innovative features for sparkling results

Siemens built-in dishwashers feature modern design and innovative ideas for seamless living.

Experience maximum flexibility with practical innovations such as varioSpeed Plus which reduces a programme's speed by 30% to 70% and Zeolith® drying technology that transforms humidity into heat for gentle and effective drying results.

Our dishwashers include height-adjustable baskets and foldable racks, s