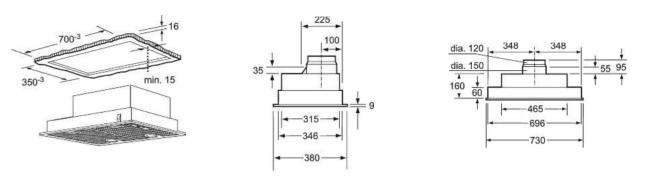

And you do not need to worry about those sticky fingers, as the entire interface can be controlled hands free, with voice, touch and air gestures\*. You can even dock your compatible devices\*\* to truly make the Smart Kitchen Dock the hub of your home.

Available through selected apps.

\*Available through selected apps. \*\*The Smart Kitchen Dock is compatible with smartphones and tablets with iOs 15 or higher and Android 11 or higher.