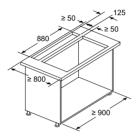

dge of pan support C: Electric D: Gas



A: Optimum performance 700-1500 B: From upper edge of pan support C: Electric D: Gas

#### glassdraftAir hood LD98WMM60B

Technical diagrams for seamless installation can be found online at siemens-home.bsh-group.com/uk





A: Installation of motor unit on front/rear or offset laterally with max. 3 m clearance (special accessory required)

Motor unit must always be accessible

A: ≥ 20 mm between the Guided Air suction area and a cabinet wall

≥ 100 mm for air extraction with ducting

C: Motor unit must always be accessible

B: ≥ 60 mm for air recirculation

B: 5.5 mm

116-45



Standard installation: Partially laid around the toe kick



Installation with fully laid pipework to the toe kick for poorly insulated exterior walls or above cold floors



Combination with gas hob is not possible

To prevent power loss, observe the following:

- Do not install upper cabinets above the
- appliance Clearance of open shelf elements above the appliance min. 650 mm (recommended)
- Left/right clearance between appliance and wall/adjacent upper cabinet min. 500 mm
- Clearance between appliance frame and wall min. 50 mm

#### Island chimney hood LF91BUV50B

336

ø150 → ø180 ←







#### Island chimney hood LF97GBM50B







### Hood technical diagrams

#### Angled chimney hood LC91KWW60B



#### Angled chimney hoods LC87KHM60B and LC67KHM60B



#### Box chimney hood LC91BUV50B



#### Box chimney hoods LC97BHM50B, LC77BHM50B and LC67BHM50B



#### Box chimney hoods LC94BBC50B and LC64BBC50B



### Hood technical diagrams

#### Curved glass chimne