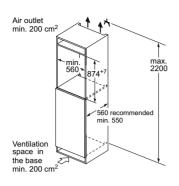

re valid for a door gap of 4 mm.

#### lowFrost bottom fridge freezer KI87SAFE0G







The specified unit door dimensions are valid for a door gap of 4 mm.

#### lowFrost bottom fridge freezer KI86VVFE0G







The specified unit door dimensions are valid for a door gap of 4 mm.

#### lowFrost bottom fridge freezers KI87VVFE0G







The specified unit door dimensions are valid for a door gap of 4 mm.

#### lowFrost bottom fridge freezers KI87VVSE0G and KI87VNSE0G







The specified unit door dimensions are valid for a door gap of 4 mm.

#### 177cm fridges KI81RADEOG, KI81RAFEOG and KI82LAFFO







#### 177cm fridge KI81RVSF0G





#### 177cm freezers GI81NHCE0G, GI81NVEE0G and GI81NAEF0G







#### 122cm fridge KI41R2FE1







#### 87cm fridge and freezer KI21RVFE0 and GI21VAFE0







#### 87cm fridge KI21RNSE0







#### 82cm built-under fridges and freezer KU22LVFD0G, KU21RVFE0G and GU21NVFE0G









#### 82cm built-under fridge and freezer KU15LAFF0G and KU15RAFF0G



Space for electrical connection next to the appliance on the left or right-hand side. Ventilation space in the base.

#### 72cm freezer GI11VAFE0







# Cooling. Super efficient, super stylish

Elegant, functional and packed with technology, your new Siemens freestanding fridge freezer is going to become a talking point in your kitchen.

Whether you want an American Style fridge freezer that has wow-factor, a side by side fridge and freezer for extra space, or a single appliance, Siemens has a wide range of products to choose from. Our energy efficient appliances are packed with food preservati