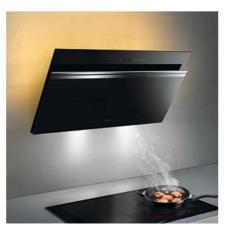

By activating all heating elements simultaneously, Siemens ovens with fast preheating get to the desired temperature very quickly.

### ecoClean® liners

A direct coating that lines the inside of the oven, ecoClean® makes cleaning the oven easy. The coated area cleans itself while the oven is on or can be activated with a cleaning programme. Available either as a full coating on the back, roof and sides or exclusively on the back panel.

## **Electronic control**

Depending on the function selected, the oven will suggest a suitable temperature which can be manually adjusted. The selected temperature is displayed digitally and a heating up indicator shows the progress towards the set temperature; the same indicator shows residual heat once the oven is turned off. Get quick access to performance features like cookControl whilst being safe in the knowledge that if left unadjusted for a period of time, the oven will switch off automatically.

## Single point roastingSensor

By getting an accurate reading of the core temperature of boneless and fatless dishes, the roastingSensor can precisely and reliably measure the internal temperature of your dishes to determine when they are perfectly done.

Mome Connect

Control your oven simply by using your smartphone or tablet with the Home Connect App.

Features are on selected models. Please check individual models on matrix pages for exact specifications.

# Explore compact ovens and microwaves

## Ovens with integral microwave\*

When teamed with a single oven, Siemens iQ700 compact ovens with microwave offer a great alternative to a double oven if you require more space for traditional cooking. Designed first and foremost to function as an oven, with construction, features and functions identical to a traditional single oven, these models benefit from the addition of microwaves at low medium power (max. 360W) to deliver oven-led combination cooking. Our varioSpeed faster cooking feature speeds up the cooking process while retaining traditional cooking results.

## Microwave Combination Ovens\*

These iQ500 models are designed to provide more functionality than a solo microwave oven, focussing on combination cooking, with the microwave using higher power (max. 600W) to lead the cooking process, supported by hot air or grill functions to deliver speedy crisp and browned results. Based around a more traditional microwave functionality these models offer the perfect solution if regular microwave heating is the priority, but with the back-up of separate or combination hot air cooking and grill functionality if required.

\*These models are designed to operate best in combination mode, so when heating using microwave only, it may be necessary to adjust cooking times.

## Compact Ovens with Steam

If you are looking for healthier cooking options the Siemens range of compact ovens with steam allows you to enjoy healthier meals using the power of steam to deliver juicier meats, crisped and fluffy baked items and vegetables that retain more of their vibrant colours, vitamins and nutrients. Siemens fullSteam models offer pure steam cooking, plus many models also offer pulseSteam – pulses of steam are injected into the oven to work in tandem with traditional cooking functions. Please check individual models for exact specifications.

**CM676GBS6B** compact oven with integral microwave

CM585AGS0B compact microwave combination oven

CP565AGS0B compact microwave combination oven with steam

## Inverter Technology

Inverter Technology delivers microwave power constantly while cooking – other, traditional microwaves are only able to deliver maximum power and manage the differing settings by alternating between on and off for specific time periods. This can result in uneven heating or over-cooked food and can be especially damaging to more delicate foods or smaller portions.

With Inverter technology, the microwave delivers power constantly, gradually managing the power levels down over time in order to control the food temperature. This gentle approach to cooking reduces uneven heating or overheated food and is especially beneficial for delicate foods. It may be necessary to adjust cooking times to ensure foods are thoroughly cooked before serving. Siemens recommends that the maximum power setting be used for heating liquids and the microwave is calibrated to provide a burst of high power initially, before managing the power down in stages to the next level over the first few minutes.

## Warming and accessory drawers

Perfect for warming plates, a Siemens warming drawer will keep food warm for latecomers – as well as keeping plates at an optimum temperature to ensure hot food keeps it warmth when plated. With adjustable temperatures of 40-80°C, a four-setting iQ700 14cm or 29cm high warming drawer can be installed as a standalone appliance, or acts as the perfect accompaniment to Siemens iQ700 ovens and compacts. If you are simply looking for additional storage, a matching 14cm accessory drawer is also available. The iQ500 range includes a 14cm high warming drawer featuring 3 settings, minimum, medium and maximum designed to coordinate with Siemens iQ500 ovens and compacts. The perfect line up of an oven, compact appliance with warming drawer is sure to bring style and elegance to any refined kitchen space.

BI630CNS1B iQ700 warming drawer

Enhance your kitchen experience and discover intuitive and flexible guidance and control in one central hub. Plus you can enjoy the best features from a variety of digital services including Home Connect, Alexa and other partners.

With touchless control and effortless integration with your kitchen appliances, the new Smart Kitchen Dock really puts you in control of your intelligent kitchen. Learn how to make the most of your appliances by exploring the multiple recipes and oven settings available, as well as hints and tips for producing your best dishes yet. The built-in speakers make listening to music as you cook easier than ever before

And you do not need to worry about those sticky fingers, as the entire interface can be controlled hands free, with voice, touch and air gestures\*. You can even dock your compatible devices\*\* to truly make the Smart Kitchen Dock the hub of your home.