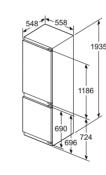

For Inverter models, the maximum setting offers a time limited boost option for heating liquids. To ensure optimal results and to protect the appliance, the microwave power output is reduced in stages over the first few minutes down to the next power level (600W). After a cooling period, the microwave boost option will be available once more.

## Double ovens

Home Connect

## iQ 500 MB578G5S6B

Double oven with activeClean® Black, stainless steel

2

## Double ovens specifications

| APPLIANCE TYPE                                    | BUILT-IN             |                 |  |  |
|---------------------------------------------------|----------------------|-----------------|--|--|
| Display family                                    | iQ 500<br>MB578G5S6B |                 |  |  |
| Model number DESIGN CHARACTERISTICS               | MAIN<br>WR2/8        | ZND<br>G220R    |  |  |
| Black glass with steel trim                       | IVIAIN               |                 |  |  |
| Glass and metal fascia                            |                      |                 |  |  |
| lightControl illuminated dials                    |                      |                 |  |  |
| Standard bar handle                               |                      |                 |  |  |
| Telescopic shelf rail                             | 1 x varioClip        |                 |  |  |
| SAFETY FEATURES                                   | MAIN                 | 2ND             |  |  |
| Electronic control                                |                      |                 |  |  |
| Digital temperature display with proposal         |                      |                 |  |  |
| Actual temperature display                        |                      |                 |  |  |
| Heating up indicator                              |                      |                 |  |  |
| Residual heat indicator                           |                      |                 |  |  |
| Control panel lock                                | -                    | -               |  |  |
| Automatic safety switch off                       | -                    |                 |  |  |
| Automatic on/off programmer                       |                      |                 |  |  |
| FEATURES                                          | MAIN                 | 2ND             |  |  |
| Home Connect                                      | -                    |                 |  |  |
| cookControl                                       | 30                   |                 |  |  |
| roastingSensor                                    |                      |                 |  |  |
| CLEANING SYSTEM                                   | MAIN                 | 2ND             |  |  |
| Pyrolytic cleaning                                |                      |                 |  |  |
| Back / roof / side ecoClean® liners               | -                    |                 |  |  |
| ecoClean® setting                                 | -                    |                 |  |  |
| PROGRAMMES / FUNCTIONS                            | MAIN                 | 2ND             |  |  |
| hotairGentle                                      |                      |                 |  |  |
| 3D hotAir cooking                                 |                      |                 |  |  |
| Defrosting                                        | -                    |                 |  |  |
| Full width surface grill                          |                      |                 |  |  |
| Centre surface grill                              | -                    | _               |  |  |
| Hot air grilling                                  |                      |                 |  |  |
| coolStart                                         | _                    |                 |  |  |
| Pizza setting Conventional top & bottom heating   | _                    |                 |  |  |
| Bottom heat                                       | _                    |                 |  |  |
| Low temperature cooking                           |                      | -               |  |  |
| Rapid pre-heating                                 |                      |                 |  |  |
| FEATURES                                          | MAIN                 | 2ND             |  |  |
| Electronic clock timer                            |                      |                 |  |  |
| Internal light                                    | 1 x 25W halogen      | 1 x 25W haloger |  |  |
| Smooth enamelled oven interior                    |                      |                 |  |  |
| Full glass inner door                             |                      | -               |  |  |
| Door glazing                                      | 4                    |                 |  |  |
| Number of shelf positions                         | 5                    |                 |  |  |
| softClose door                                    |                      |                 |  |  |
| PERFORMANCE / TECHNICAL INFORMATION               | MAIN                 | 2ND             |  |  |
| Cavity dimensions H x W x D (mm)                  | 357 x 480 x 415      | 166 x 480 x 426 |  |  |
| Product dimensions H x W x D (mm)                 | 888 x 59             | 4 x 550         |  |  |
| Nominal voltage (V) / Total connected loading (W) | 220-240              |                 |  |  |
| Cable length (cm) / Minimum Fuse Protection       | -13                  | 32A             |  |  |
| ENERGY EFFICIENCY CLASS <sup>1</sup>              | MAIN                 | 2ND             |  |  |
| Energy efficiency Index                           | 95.3                 | 120.3           |  |  |
| Energy efficiency class                           | A                    |                 |  |  |
| Energy consumption per cycle hot air (kWh)        | 0.81                 |                 |  |  |
| Energy consumption per cycle conventional (kWh)   | 0.97                 | 0.83            |  |  |
| Oven capacity (litres)                            | 71                   | 34              |  |  |
| Time to cook standard load (mins)                 | 44                   |                 |  |  |
| Largest baking sheet area (cm)                    | 1290                 | 1290            |  |  |
| STANDARD ACCESSORIES                              | MAIN                 | 2ND             |  |  |

■ Yes, model has this feature. – Feature not available for this model.

<sup>1</sup>According to Regulation (EU) No 65/2014 (models with integral microwave or steam only are exempt)

Data valid in this table as of October 2023. Subject to modification without prior notice.

## Double ovens specifications

| APPLIANCE TYPE Display family                       |                                | ILT-IN<br>2500  |                  | LT-IN<br>1500   |                 | UNDER<br> 500   |  |
|-----------------------------------------------------|--------------------------------|-----------------|------------------|-----------------|-----------------|-----------------|--|
| Model number                                        |                                | 7G5S0B          |                  | 5AOSOB          | NB535ABS0B      |                 |  |
| DESIGN CHARACTERISTICS                              | MAIN                           | 2ND             | MAIN             | 2ND             | MAIN            | 2ND             |  |
| Black glass with steel trim                         |                                | <b></b>         |                  |                 |                 |                 |  |
| Glass and metal fascia                              |                                | <br><b>=</b>    |                  |                 |                 |                 |  |
| lightControl illuminated dials                      |                                |                 |                  |                 |                 |                 |  |
| Standard bar handle                                 | •                              |                 |                  |                 |                 |                 |  |
| Telescopic shelf rail                               | 1 x varioClip                  |                 | 1 x varioClip    | _               | _               |                 |  |
| SAFETY FEATURES                                     | MAIN                           | 2ND             | MAIN             | 2ND             | MAIN            | 2ND             |  |
| Electronic control                                  | -                              | -               | -                | _               | _               | _               |  |
| Digital temperature display with proposal           | _                              | _               | _                | _               | _               | _               |  |
| Actual temperature display                          | _                              | _               | _                | _               | _               | _               |  |
| Heating up indicator                                |                                | _               |                  | _               |                 | _               |  |
| Residual heat indicator                             | <u>-</u>                       | _               | _                | _               | <u>-</u>        | _               |  |
| Control panel lock                                  | •                              |                 | •                |                 |                 |                 |  |
| Automatic safety switch off                         |                                |                 |                  |                 |                 |                 |  |
| Automatic on/off programmer                         | •                              | _               |                  | _               |                 | _               |  |
| FEATURES                                            | MAIN                           | 2ND             | MAIN             | 2ND             | MAIN            | 2ND             |  |
| Home Connect                                        | -                              | -               | -                | _               |                 | _               |  |
| cookControl                                         | 10                             | _               | 10               | _               | _               | _               |  |
| roastingSensor                                      | - IO                           |                 | -                | _               | _               | _               |  |
| CLEANING SYSTEM                                     | MAIN                           | 2ND             | MAIN             | 2ND             | MAIN            | 2ND             |  |
| Pyrolytic cleaning                                  | - WAIN                         |                 | -                | - ZND           | - WAIN          |                 |  |
| Back / roof / side ecoClean® liners                 | <b>=</b> / <b>=</b> / <b>=</b> | =/=/=           | <b>■</b> 1 – 1 – | ■/■/■           | ■1-1-           | =/=/=           |  |
| ecoClean® setting                                   | -/-/-                          |                 | -                | -               |                 | -/-/-           |  |
| PROGRAMMES / FUNCTIONS                              | MAIN                           | 2ND             | MAIN             | 2ND             | MAIN            | 2ND             |  |
| hotairGentle                                        | IVIAIN                         | ZND             | IVIAIN           |                 | IVIAIN          | ZND _           |  |
|                                                     | -                              |                 | -                |                 | <u> </u>        | _               |  |
| 3D hotAir cooking                                   |                                |                 | 1                |                 |                 |                 |  |
| Defrosting                                          | -                              | -               | -                | <u>-</u>        | <u>-</u>        | _               |  |
| Full width surface grill                            |                                | <b>I</b>        |                  | <b>=</b>        |                 |                 |  |
| Centre surface grill                                | -                              |                 | -                |                 | -               |                 |  |
| Hot air grilling                                    |                                | -               |                  | -               |                 | -               |  |
| coolStart                                           | -                              | -               | -                | -               | -               | -               |  |
| Pizza setting                                       | •                              | -               | -                | -               | -               | -               |  |
| Conventional top & bottom heating                   | •                              | •               | •                |                 |                 |                 |  |
| Bottom heat                                         |                                |                 | -                |                 | -               |                 |  |
| Low temperature cooking                             | -                              | -               | -                |                 | -               | -               |  |
| Rapid pre-heating                                   | •                              | -               | •                |                 |                 | -               |  |
| FEATURES                                            | MAIN                           | 2ND             | MAIN             | 2ND             | MAIN            | 2ND             |  |
| Electronic clock timer                              | •                              |                 | •                | •               |                 | •               |  |
| Internal light                                      | 1 x 25W halogen                | 1 x 25W halogen | 1 x 25W halogen  | 1 x 25W halogen | 1 x 25W halogen | 1 x 25W haloge  |  |
| Smooth enamelled oven interior                      |                                |                 | -                |                 |                 |                 |  |
| Full glass inner door                               |                                |                 |                  |                 |                 |                 |  |
| Door glazing                                        | 3                              | 3               | 2                | 3               | 2               | 3               |  |
| Number of shelf positions                           | 5                              | 3               | 5                | 3               | 3               | 3               |  |
| softClose door                                      | •                              | -               | -                | -               | -               | -               |  |
| PERFORMANCE / TECHNICAL INFORMATION                 | MAIN                           | 2ND             | MAIN             | 2ND             | MAIN            | 2ND             |  |
| Cavity dimensions H x W x D (mm)                    | 357 x 480 x 415                | 166 x 480 x 426 | 357 x 480 x 415  | 166 x 480 x 426 | 237 x 480 x 415 | 166 x 480 x 426 |  |
| Product dimensions H x W x D (mm)                   |                                | -               |                  | -               |                 | -               |  |
| Nominal voltage (V) / Total connected loading (W)   |                                | 10 / 6200       |                  | 0 / 6200        |                 | 0 / 5600        |  |
| Cable length (cm) / Minimum Fuse Protection         |                                | -   -           |                  | I –             |                 | I —             |  |
| ENERGY EFFICIENCY CLASS <sup>1</sup>                | MAIN                           | 2ND             | MAIN             | 2ND             | MAIN            | 2ND             |  |
| Energy efficiency Index                             | 95.3                           | 120.3           | 95.3             | 120.3           | 94.7            | 120.3           |  |
| Energy efficiency class                             | A                              | В               | A                | В               | A               | В               |  |
| Energy consumption per cycle hot air (kWh)          | 0.81                           | -               | 0.81             | -               | 0.71            | -               |  |
| Energy consumption per cycle conventional (kWh)     | 0.97                           | 0.83            | 0.97             | 0.83            | 0.80            | 0.83            |  |
| Oven capacity (litres)                              | 71                             | 34              | 71               | 34              | 47              | 34              |  |
| Time to cook standard load (mins)                   | 44                             | 45              | 44               | 45              | 45              | 45              |  |
|                                                     |                                |                 |                  |                 |                 |                 |  |
| Largest baking sheet area (cm) STANDARD ACCESSORIES | 1290<br>MAIN                   | 1290<br>2ND     | 1290<br>MAIN     | 1290<br>2ND     | 1290<br>MAIN    | 1290<br>2ND     |  |

Yes, model has this feature. – Feature not available for this model.

<sup>&</sup>lt;sup>1</sup> According to Regulation (EU) No 65/2014 (models with integral microwave or steam only are exempt)

Data valid in this table as of October 2023. Subject to modification without prior notice.

## Compact ovens