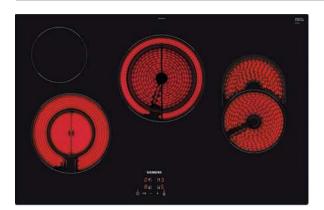

|

■ Yes, model has this feature. — Feature not available for this model.

All models comply with COMMISSION (EC) No. 1275/2008 with regard to ecodesign requirements for standby and off mode electric power consumption.

¹Max 3 sensors at any time. "Ready" identifies products with feature enabled, sensor available as additional purchase. If sensor is supplied, number supplied is detailed.

²On 60cm model, the single centre aux inductor can work only with either the left or right zones. On the 80cm models, there are two aux inductors, one allocated each to the left and right zones. No bridge is possible to use 2 aux zones together.

#### quickLite ceramic hobs

#### iQ 300 ET81RBHA1D

Ceramic hob Black glass

80cm

quickLite ceramic hob

specifications









| APPLIANCE TYPE                                                       | QUICKLITE C | ERAMIC HOB |  |  |  |
|----------------------------------------------------------------------|-------------|------------|--|--|--|
| Design family                                                        | iQ 300      |            |  |  |  |
| Model number ET81RBHA1D                                              |             |            |  |  |  |
| DESIGN                                                               |             |            |  |  |  |
| Width (mm)                                                           | 80          |            |  |  |  |
| Control position                                                     | Fro         | ont        |  |  |  |
| Control type