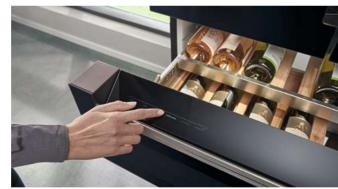

## **iQ** 700 HS758G3B1B

Single multi-function oven with steam function Black with steel trim

## Single ovens specifications

| onigie overis specifications                                      |                                    |
|-------------------------------------------------------------------|------------------------------------|
| APPLIANCE TYPE                                                    | SINGLE OVEN WITH<br>STEAM FUNCTION |
| Design family                                                     | iQ 700                             |
| Model number                                                      | HS758G3B1B                         |
| DESIGN CHARACTERISTICS                                            |                                    |
| TFT Touchdisplay Pro                                              |                                    |
| TFT Touchdisplay Plus                                             | _                                  |
| TFT Touchdisplay                                                  | _                                  |
| softMove door opening and closing                                 |                                    |
| SAFETY FEATURES                                                   |                                    |
| Electronic control                                                |                                    |
| Digital temperature display with proposal                         |                                    |
| Heating up indicator / Residual heat indicator                    |                                    |
| Control panel lock / Automatic safety switch off                  |                                    |
| KEY FEATURES                                                      |                                    |
| Home Connect                                                      |                                    |
| Oven assistant with Voice control                                 |                                    |
| varioSpeed                                                        | <del>-</del>                       |
| cookControl / cookControl Plus / cookControl Pro                  |                                    |
|                                                                   | -1-1 <b>-</b><br>-1 <b>-</b>       |
| roastingSensor / roastingSensor Plus  Oven shelf positions        | 5                                  |
|                                                                   | 5                                  |
| CLEANING SYSTEM                                                   |                                    |
| activeClean® pyrolytic oven cleaning                              |                                    |
| humidClean Plus                                                   |                                    |
| Back / roof / side ecoClean® Direct liners                        | ecoClean® Plus                     |
| PROGRAMMES / FUNCTIONS                                            |                                    |
| Number of heating methods                                         | 22                                 |
| hotAir cooking (3D or 4D)                                         | 4D                                 |
| Microwave (number of combination options)                         | -                                  |
| coolStart / fast preheat                                          | ■/■                                |
| Full width surface grill / hotAir grilling / Centre surface grill | ■/■/■                              |
| Pizza Setting / Bottom heat / Intensive heat                      | ■1■1■                              |
| Conventional / Conventional gentle                                | ■/■                                |
| Keep warm / Plate warming                                         | <b>■</b> /■                        |
| Low temperature cooking / Dehydrate                               | ■1-                                |
| pulseSteam / fullSteam Plus                                       | -1■                                |
| Steam boost                                                       |                                    |
| Dough proving / Reheating / Defrost                               |                                    |
| PERFORMANCE / TECHNICAL INFORMATION                               |                                    |
| Product dimensions H x W x D (mm)                                 | 595 x 594 x 548                    |
| Cavity capacity (litres)                                          | 71                                 |
| Water tank volume (litres)                                        | 1                                  |
| Maximum microwave power (W)1 / Number of power levels             | -1-                                |
| Nominal voltage (volts)                                           | 220-240                            |
| Total connected loading (watts)                                   | 3600                               |
| Cable length (cm)                                                 | 120                                |
| Minimum fuse protection                                           | 16A                                |
|                                                                   |                                    |
| Interior lights                                                   |                                    |
| Interior lights Door glazing                                      |                                    |
| Door glazing                                                      |                                    |
| Door glazing STANDARD ACCESSORIES                                 | _                                  |
| Door glazing                                                      |                                    |