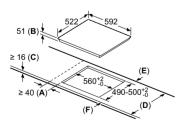

Alternatively, the innovative CP565AGSOB features not only microwave and oven functionality, but also full steam and steam combination options – the ultimate in combination cooking and perfect for maximising your options if space is a premium.

Compact combination ovens are complemented by a 14cm high warming drawer to ensure complete iQ500 design coordination.

If you just need a microwave, the iQ500 range is completed by two design coordinated solo microwaves – a 25L version for installation in tall housing and a smaller 20L model design to fit into 30cm deep wall cupboards.

\*Horizontal combinations for single ovens and 45cm compact appliances only.

## Operation meets fascination.

### lightControl

The lightControl dial highlights the chosen heating symbol with a striking blue light – making operating the oven into an intuitive and exciting experience. The design is consistent throughout the iQ500 range, meaning whether you are selecting a cooking function on a single oven, or introducing steam to the 3 in 1 microwave combination compact appliance, lightControl dials will illuminate whichever function you need.

## The secret to perfection.

## addedSteam

This feature benefits foods by adding moisture and enhancing colour and crispness. This is done by enhancing a natural process called the Maillard effect. This is a reaction which occurs when natural sugars are caramelized in the presence of heat that gives conventionally cooked food it's colour and crispness. Adding shots of steam intensives this reaction. For example bread crusts become dark, shiny and crisper compared to being cooked by a conventional

3D hotAir