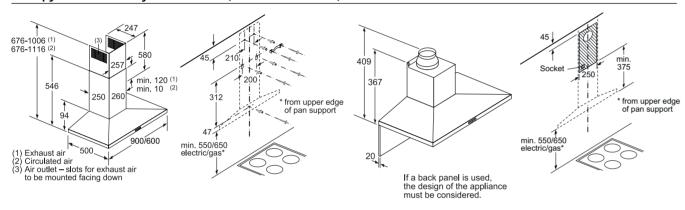

not install upper cabinets above the
- appliance Clearance of open shelf elements above the appliance min. 650 mm (recommended)
- Left/right clearance between appliance and wall/adjacent upper cabinet min. 500 mm
- Clearance between appliance frame and wall min. 50 mm

#### Island chimney hood LF91BUV50B

336

ø150 → ø180 ←







#### Island chimney hood LF97GBM50B







### Hood technical diagrams

#### Angled chimney hood LC91KWW60B



#### Angled chimney hoods LC87KHM60B and LC67KHM60B



#### Box chimney hood LC91BUV50B



#### Box chimney hoods LC97BHM50B, LC77BHM50B and LC67BHM50B



#### Box chimney hoods LC94BBC50B and LC64BBC50B



### Hood technical diagrams

#### Curved glass chimney hoods LC97AFM50B and LC67AFM50B



#### Slim pyramid chimney hoods LC97QFM50B and LC67QFM50B



#### Pyramid chimney hoods LC94PBC50B and LC64PBC50B



#### Integrated design hood ☐97BAM60B



#### Integrated design hood ⊔67BAM60B





#### Telescopic hood LI97SA561B





#### Telescopic hood LI94MA531B

drawer can be adjusted

For installing the 90cm telescopic hood in a 90cm wide wall-hanging cupboard, a special wall-hanging cupboard from the kitchen unit manufacturer is required.



brackets are screwed onto the left and right of the kitchen unit. Installation in accordance with template.

#### Telescopic hood LI64MA531B







## Hood technical diagrams

#### Integrated hoods LE66MAC00B and LE63MAC00B



#### Canopy hood LB75565GB



#### Canopy hoods LB79585MGB and LB78574GB







#### Canopy hood LB55565GB







#### Canopy hood LB57574GB







#### Canopy hood LB53NAA30B