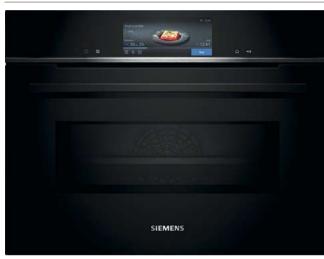

## Display options available for iQ700 single ovens and compact ovens

The iQ700 range oven menu comes with a high resolution TFT Touchdisplay in three different sizes. Each display type comes with products designed to complement each other and coordinate effortlessly in your kitchen. The high-contrast colour screen offers you smooth and intuitive navigation and lets you access everything you want and need by a simple touch. It is even easier to select the perfect settings, you can even access your 'favourites' directly from the main menu. Designed to serve one purpose: giving you full control.

## TFT Touchdisplay Pro

Our largest high-contrast colour display is easy to read from any angle, allowing you to operate your oven easily and comfortably.