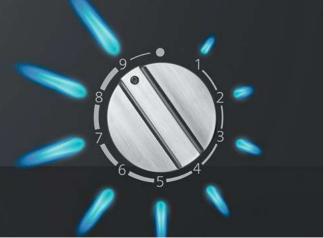

## Key features within the iQ700 and iQ500 range

## fast preheat

No more tedious waiting for the oven to reach the right temperature.

When you need it, just switch on fast preheating. By activating multiple heating elements simultaneously, Siemens ovens with fast preheating get to the desired temperature very quickly.

### oolStart

Cooking certain frozen and chilled foods in the oven is now even faster – thanks to the innovative coolStart function. Without the need to wait for the oven to reach the set temperature, you can successfully cook frozen and chilled foods without preheating, while still using the recommended cooking time.