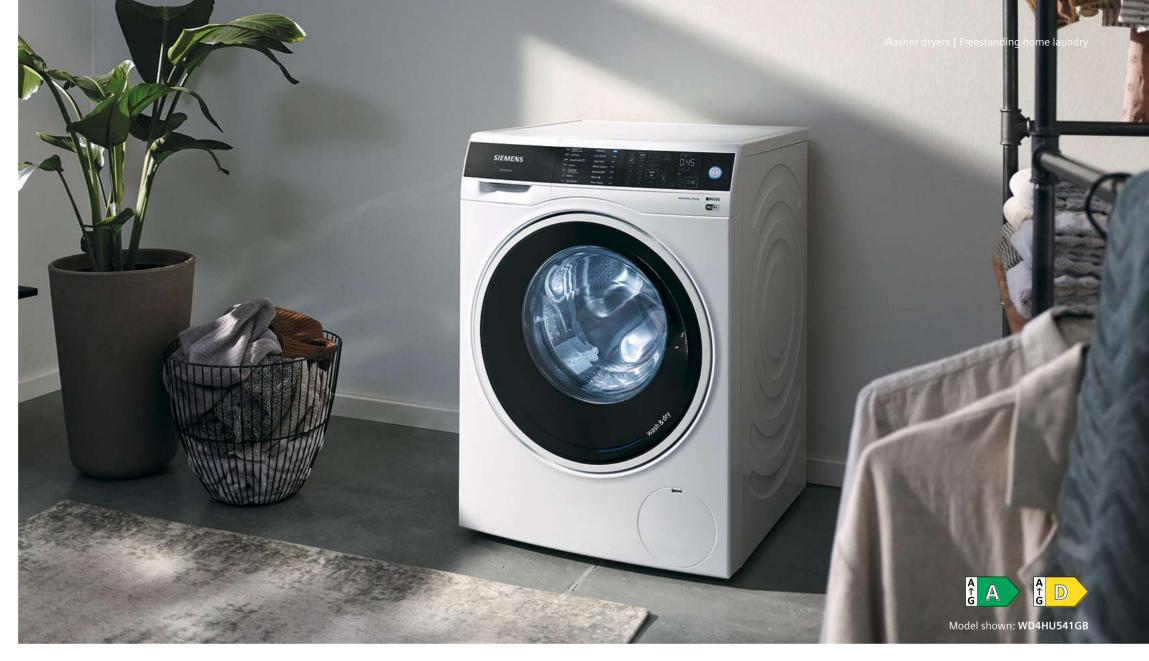

### **Washing Machines and Tumble Dryers**

- Smarten up your utility room with our intelligent washers and dryers. Our appliances will message you when the washing or drying is done, so you can tick something else off your to-do list or simply have a coffee.
- They will also help you choose the right programme thanks to easyStart. Just tell the appliance what you are washing or drying, and it will recommend and set up the right programme. All you need to do is tap start.