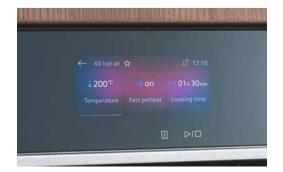

## Display options available for iQ700 single ovens and compact ovens

The iQ700 range oven menu comes with a high resolution TFT Touchdisplay in three different sizes. Each display type comes with products designed to complement each other and coordinate effortlessly in your kitchen. The high-contrast colour screen offers you smooth and intuitive navigation and lets you access everything you want and need by a simple touch. It is even easier to select the perfect settings, you can even access your 'favourites' directly from the main menu. Designed to serve one purpose: giving you full control.

## TFT Touchdisplay Pro

Our largest high-contrast colour display is easy to read from any angle, allowing you to operate your oven easily and comfortably.

## TFT Touchdisplay Plus

A smaller display but still with the same colour, high-contrast display, the TFT Touchdisplay Plus is the intuitive and satisfying control centre of your oven.

## **TFT Touchdisplay**

Our smallest display in the range but no less equipped to make your cooking experience effortless and help you get the most from your oven. Thanks to activeClean®, ecoClean®, ecoClean® Plus and humidClean by Siemens, cleaning your oven becomes simple and effortless.