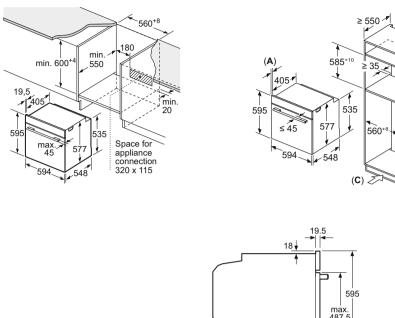

|  |
| Service door access          |                                                  | Front                            | Front                            | Front                            |  |
| Barista mode                 |                                                  | _                                | _                                | _                                |  |
| Cup illumination             |                                                  | _                                | -                                | _                                |  |

<sup>■</sup> Yes, model has this feature. – Feature not available for this model.

## Oven technical diagrams

**Single ovens** HM778GMB1B, HB778G3B1B, HM776G1B1B, HB776G1B1B, HB736G1B1B, HB772G1B1B and HB732G1B1B



- **B:** Space for appliance connection 320 x 115 mm
- C: Ventilation space in the base min. 200 cm<sup>2</sup>



## Single ovens HS758G3B1B, HR776G1B1B and HS736G1B1B





## **A:** 19.5 mm

- **B:** Space for appliance connection 320 x 115 mm
- C: Ventilation space in the base min. 200 cm<sup>2</sup>



## Single ovens HR578G5S6B and HB578G5S6B



## Single ovens HB578A0S6B and HB535A0S0B



## Oven technical diagrams

## Double ovens MB578G5S6B, MB557G5S0B and MB535A0S0B





## Built-under double oven NB535ABS0B





| Hob type                   | min. worktop thickne |       |  |
|----------------------------|----------------------|-------|--|
|                            | fitted               | flush |  |
| Induction hob              | 39 mm                | 40 mm |  |
| Full sur