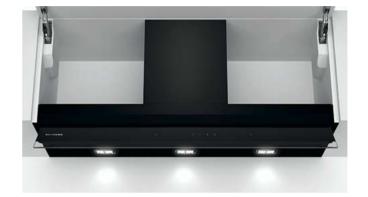

■</sup> Yes, model has this feature. - Feature not available for this model.

<sup>1</sup>Power automatically reverts back to normal setting after intensive.
<sup>2</sup>Air Flow and noise declarations made in line with CECED Code of Conduct.

<sup>3</sup>Measured according to EN61591 on largest pipe diameter

<sup>4</sup>Sound power measured according to EN60704-3 on largest pipe diameter. <sup>5</sup>From top of pan supports.

GB plug

<sup>6</sup>A type of recirculating kit is required if recirculating. Depending on the model, a 'Recirculating odour filter kit' will consist of the following items: Charcoal filter, flexible hose, air duct, fixing components



#### Integrated design hoods

iQ 500 LJ97BAM60B

Integrated extractor hood Black body & fold out glass

specifications 90cm













| APPLIANCE TYPE                                                                       | INTEGRATED                  | DESIGN HOODS               |
|--------------------------------------------------------------------------------------|-----------------------------|----------------------------|
| Design family                                                                        | iQ 500                      | iQ 500                     |
| Model number                                                                         | LJ97BAM60B                  | LJ67BAM60B                 |
| Colour                                                                               | Black body & fold out glass | Black body & fold out glas |
| KEY FEATURES