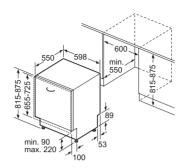

o programme).

  <sup>4</sup> Duration of Eco programme.

Interior cavity

Included accessories

5 We would recommend our dishwashers are connected to the mains water supply where possible. However, they may also be connected to an external water softener as long as the water softener produces softened water of less than 1.1 mmollitre (7.0°e) and the water softener in the appliance is turned off. Please contact product advice for further information. Water pressure required: 0.5-10 Bar. Flow rate: 10 litres per minute. Inlet valve connected directly to 3/4" screwed joint

Data valid in this table as of October 2023. Subject to modification without prior notice.

# Dishwasher technical diagrams

### Fully integrated dishwashers SN87YX03CE, SN85TX00CE, SN85EX69CG, SN61HX02AG and SN61IX12TG



### Fully integrated dishwasher SN95ZX61CG, SN93HX60CG and SN73HX42VG



### Fully integrated dishwasher SX93HX60CG



### 45cm fully integrated dishwasher SR93EX20MG



### Fully integrated dishwasher accessories

|                                                                                                          |          | SN87YX03CE | SN85TX00CE | SN95ZX61CG | SN85EX69CG | SX93HX60CG | SN93HX60CG | SN73HX42VG | SN61HX02AG | SN61IX12TG | SR93EX20M0 |
|----------------------------------------------------------------------------------------------------------|----------|------------|------------|------------|------------|------------|------------|------------|------------|------------|------------|
| Aqua stop extension