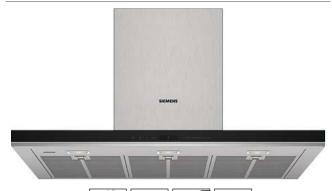

Plus Anti-Pollen Recirculation Kit (Chimless Installation)

Long Life Regenerative Recirculation Kit

Long Life Regenerative Recirculation Kit (Chimless Installation)

<sup>3</sup>Measured according to EN61591 on largest pipe diameter.

<sup>4</sup>Sound power measured according to EN60704-3 on largest pipe diameter. <sup>5</sup>From top of pan supports.

Black Chimney

Angled hood

<sup>6</sup>A type of recirculating kit is required if recirculating. Depending on the model, a 'Recirculating odour filter kit' will consist of the following items: Charcoal filter, flexible hose, air duct, fixing components,

Data valid in this table as of October 2023. Subject to modification without prior notice.

90cm

#### Box chimney hoods

#### 1Q 700 LC91BUV50B

Box chimney hood Stainless steel

90cm









Mome Connect

■ Yes, model has this feature. – Feature not available for this model. <sup>1</sup>Power automatically reverts back to normal setting after intensive

<sup>2</sup>Air Flow and noise declarations made in line with CECED Code of Conduct.

<sup>3</sup>Measured according to EN61591 on largest pipe diameter

<sup>4</sup>Sound power measured according to EN60704-3 on largest pipe diameter From top of pan supports.

<sup>6</sup>A type of recirculating kit is required if recirculating. Depending on the model, a 'Recirculating odour filter kit' will consist of the following items: Charcoal filter, flexible hose, air duct, fixing components

Data valid in this table as of October 2023. Subject to modification without prior notice.



74 | 77

150 / 120

550 / 650

LZ11FXC56

17