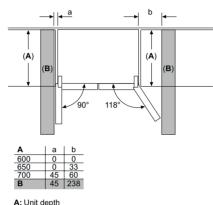

## iQ 700 BI710D1B1B

Warming drawer **Black** 

|                                     | Mome Connect    |                 |                  |
|-------------------------------------|-----------------|-----------------|------------------|
| Warming drawers specifications      |                 | Home Connect    |                  |
| APPLIANCE TYPE                      | WARMING DRAWER  | WARMING DRAWER  | ACCESSORY DRAWER |
| Model number                        | BI710D1B1B      | BI710C1B1B      | BI710E1B1        |
| Design family                       | iQ 700          | iQ 700          | TQ 700           |
| KEY FEATURES & FUNCTIONS            |                 |                 |                  |
| Home Connect                        |                 | •               | -                |
| Operating indicator light           |                 | •               | -                |
| Electronic control                  |                 | •               | -                |
| Rotary temperature dial             |                 | -               | -                |
| Touch control illuminated           |                 | •               | -                |
| Maximum temperature (C°)            | 80              | 80              | -                |
| Minimum temperature (C°)            | 30              | 30              | -                |
| Maximum capacity - plates           |                 | 12              | 14               |
| Maximum capacity - espresso cups    | 192             | 64              | 64               |
| Toughened glass base                |                 | •               | Anti-slip mat    |
| Plate and cup warming               |                 | •               | -                |
| Keep warm                           |                 | •               | -                |
| Defrost                             |                 | •               | -                |
| Low temperature cooking             |                 | •               | -                |
| TECHNICAL INFORMATION               |                 |                 |                  |
| Appliance Dimensions (H x W x D mm) | 290 x 594 x 518 | 140 x 594 x 518 | 140 x 594 x 518  |
| Install independently               |                 | •               |                  |
| Install with compact appliance      | iQ 700          | iQ 700          | fQ 700           |
| Install with a single oven          | iQ700           | iQ 700          | fQ]700           |
| Push-Pull opening mechanism         |                 | •               |                  |
| Drawer interior volume (L)          | 54              | 20              | 20               |
| Installation in a tall housing      | _               | •               |                  |
| Installation under work surface     |                 | •               | ■.               |
| Maximum weight capacity (kg)        | 25              | 25              | 15               |
| Total connected loading (kW)        | 0.82            | 0.82            | -                |
| Cable length (in cm)                | 175             | 175             | -                |
| Minimum fuse protection             | 10A             | 10A             | -                |
| GB plug                             |                 |                 | _                |