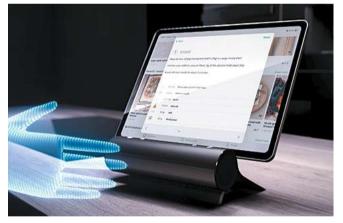

Power up the Siemens intelligent kitchen with the Smart Kitchen Dock.

With touchless control and effortless integration with your kitchen appliances, the new Smart Kitchen Dock really puts you in control of your intelligent kitchen. Learn how to make the most of your appliances by exploring the multiple recipes and oven settings available, as well as hints and tips for producing your best dishes yet. The built-in speakers make listening to music as you cook easier than ever before

And you do not need to worry about those sticky fingers, as the entire interface can be controlled hands free, with voice, touch and air gestures\*. You can even dock your compatible devices\*\* to truly make the Smart Kitchen Dock the hub of your home.