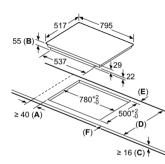

clearance between the surface of the worktop and the top of the front of the oven must be 30 mm. See space requirements for the oven.
   D: Max. 1 chamfer
   E: 6.5<sup>+0.5</sup>

The worktop into which the hob is installed must withstand loads of approx. 60 kg; suitable substructures must be used if required.





#### **Induction hob** EH601FEB1E



#### quickLite ceramic hob ET81RBHA1D



- A: Minimum distance from the hob cut-out to the wall.
- B: Recessed depth
  C: With fitted oven underneath min. 20, possibly more; see space requirements for the oven.

#### quickLite hob ET61RBEA1E



- A: Minimum distance from the hob cut-out to the wall.
- B: Recessed depth C: With fitted oven underneath min. 20, possibly more; see space requirements for the oven.

#### Induction hob EH845FVB1E



- A: Minimum distance from the hob cut-out to the wall.
   B: Recessed depth
- C: The clearance between the surface of the worktop and the top of the front of the oven must be 30 mm. See space requirements for the oven.

The worktop into which the hob is installed must withstand loads of approx. 60 kg; suitable substructures must be used

| D       | E    | F    |
|---------|------|------|
| 585-600 | 50   | ≥ 35 |
| > 600   | ≥ 50 | ≥ 50 |

#### **Induction hob** EH645FEB1E



- A: Minimum distance from the hob cut-out to the wall.
   B: Recessed depth
   C: The clearance between the surface of the worktop and the top of the front of the oven must be 30 mm. See space requirements for the oven.

The worktop into which the hob is installed must withstand loads of approx. 60 kg; suitable s