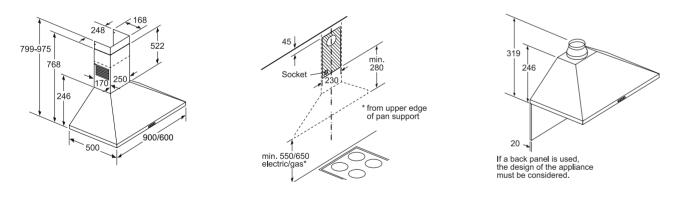

ce of open shelf elements above the appliance min. 650 mm (recommended)
- Left/right clearance between appliance and wall/adjacent upper cabinet min. 500 mm
- Clearance between appliance frame and wall min. 50 mm

#### Island chimney hood LF91BUV50B

336

ø150 → ø180 ←







#### Island chimney hood LF97GBM50B







### Hood technical diagrams

#### Angled chimney hood LC91KWW60B



#### Angled chimney hoods LC87KHM60B and LC67KHM60B



#### Box chimney hood LC91BUV50B



#### Box chimney hoods LC97BHM50B, LC77BHM50B and LC67BHM50B



#### Box chimney hoods LC94BBC50B and LC64BBC50B



### Hood technical diagrams

#### Curved glass chimney hoods LC97AFM50B and LC67AFM50B



#### Slim pyramid chimney hoods LC97QFM50B and LC67QFM50B



#### Pyramid chimney hoods LC94PBC50B and LC64PBC50B



#### Integrated design hood ☐97BAM60B



#### Integrated design hood ⊔67BAM60B





#### Telescopic hood LI97SA561B





#### Telescopic hood LI94MA531B

drawer can be adjusted

For installing the 90cm telescopic hood in a 90cm wide wall-hanging cupboard, a special wall-hanging cupboard from the kitchen unit manufacturer is required.



brackets are screwed onto the left and right of the kitchen unit. Installation in accordance with template.

#### Telescopic hood LI64MA531B







## Hood technical diagrams

#### Integrated hoods LE66MAC00B and LE63MAC00B



#### Canopy hood LB75565GB



#### Canopy hoods LB79585MGB and LB78574GB







#### Canopy hood LB55565GB







#### Canopy hood LB57574GB







#### Canopy hood LB53NAA30B







# Intelligent cooling appliances for long lasting