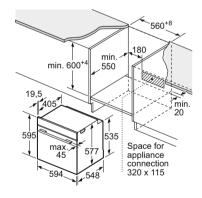

## **iQ** 700 HM778GMB1B

Single multi-function oven with integral microwave **Black with steel trim** 

Home Connect

| APPLIANCE TYPE                                                    | PYROLYTIC OVEN WITH INTEGRAL MICROWAVE |
|-------------------------------------------------------------------|----------------------------------------|
| Design family                                                     | iQ 700                                 |
| Model number                                                      | HM778GMB1B                             |
| DESIGN CHARACTERISTICS                                            |                                        |
| TFT Touchdisplay Pro                                              |                                        |
| TFT Touchdisplay Plus                                             | -                                      |
| TFT Touchdisplay                                                  | -                                      |
| softMove door opening and closing                                 |                                        |
| SAFETY FEATURES                                                   |                                        |
| Electronic control                                                |                                        |
| Digital temperature display with proposal                         | -                                      |
| Heating up indicator / Residual heat indicator                    | <b>I</b> /                             |
| Control panel lock / Automatic safety switch off                  | ■/■                                    |
| Door lock                                                         | -                                      |
| KEY FEATURES                                                      |                                        |
| Home Connect                                                      | _                                      |
| Oven assistant with Voice control                                 |                                        |
| varioSpeed                                                        | •                                      |
| cookControl / cookControl Plus / cookControl Pro                  | -1-1■                                  |
| roastingSensor / roastingSensor Plus                              | <b>-1</b> ■                            |
| Oven shelf positions                                              | 5                                      |
| CLEANING SYSTEM                                                   |                                        |
| activeClean® pyrolytic oven cleaning                              |                                        |
| humidClean Plus                                                   | •                                      |
| Back / roof / side ecoClean® Direct liners                        | -1-1-                                  |
| PROGRAMMES / FUNCTIONS                                            |                                        |
| Number of heating methods                                         | 21                                     |
| hotAir cooking (3D or 4D)                                         | 4D                                     |
| Microwave (number of combination options)                         | 5                                      |
| coolStart / fast preheat                                          | ■/■                                    |
| Full width surface grill / hotAir grilling / Centre surface grill |                                        |
| Pizza Setting / Bottom heat / Intensive heat                      | <b>■</b> /■/■                          |
| Conventional / Conventional gentle                                | ■/■                                    |
| Keep warm / Plate warming                                         | ■/■                                    |
| Low temperature cooking / Dehydrate                               | <b>■</b> /■                            |
| pulseSteam / fullSteam Plus                                       | -1-                                    |
| Dough proving / Reheating / Defrost                               | -1-1-                                  |
| PERFORMANCE / TECHNICAL INFORMATION                               |                                        |
| Product dimensions H x W x D (mm)                                 | 595 x 594 x 548                        |
| Cavity capacity (litres)                                          | 67                                     |
| Water tank volume (litres)                                        | -                                      |
| Maximum microwave power (W)1 / Number of power levels             | 800 / 5                                |
| Nominal voltage (volts)                                           | 220-240                                |
| Total connected loading (watts)                                   | 3600                                   |
| Cable length (cm)                                                 | 120                                    |
| Minimum fuse protection                                           | 16A                                    |
| Interior lights                                                   | -                                      |
| Door glazing                                                      | Quadruple                              |

## Single ovens specifications

| onigie overis specifications                                      |                                    |
|-------------------------------------------------------------------|------------------------------------|
| APPLIANCE TYPE                                                    | SINGLE OVEN WITH<br>STEAM FUNCTION |
| Design family                                                     | iQ 700                             |
| Model number                                                      | HS758G3B1B                         |
| DESIGN CHARACTERISTICS                                            |                                    |
| TFT Touchdisplay Pro                                              |                                    |
| TFT Touchdisplay Plus                                             | _                                  |
| TFT Touchdisplay                                                  | _                                  |
| softMove door opening and closing                                 |                                    |
| SAFETY FEATURES                                                   |                                    |
| Electronic control                                                |                                    |
| Digital temperature display with proposal                         |                                    |
| Heating up indicator / Residual heat indicator                    |                                    |
| Control panel lock / Automatic safety switch off                  |                                    |
| KEY FEATURES                                                      |                                    |
| Home Connect                                                      |                                    |
| Oven assistant with Voice control                                 |                                    |
| varioSpeed                                                        | <del>-</del>                       |
| cookControl / cookControl Plus / cookControl Pro                  |                                    |
|                                                                   | -1-1 <b>-</b><br>-1 <b>-</b>       |
| roastingSensor / roastingSensor Plus  Oven shelf positions        | 5                                  |
|                                                                   | 5                                  |
| CLEANING SYSTEM                                                   |                                    |
| activeClean® pyrolytic oven cleaning                              |                                    |
| humidClean Plus                                                   |                                    |
| Back / roof / side ecoClean® Direct liners                        | ecoClean® Plus                     |
| PROGRAMMES / FUNCTIONS                                            |                                    |
| Number of heating methods                                         | 22                                 |
| hotAir cooking (3D or 4D)                                         | 4D                                 |
| Microwave (number of combination options)                         | -                                  |
| coolStart / fast preheat                                          | ■/■                                |
| Full width surface grill / hotAir grilling / Centre surface grill | ■/■/■                              |
| Pizza Setting / Bottom heat / Intensive heat                      | ■1■1■                              |
| Conventional / Conventional gentle                                | ■/■                                |
| Keep warm / Plate warming                                         | <b>■</b> /■                        |
| Low temperature cooking / Dehydrate                               | ■1-                                |
| pulseSteam / fullSteam Plus                                       | -1■                                |
| Steam boost                                                       |                                    |
| Dough proving / Reheating / Defrost                               |                                    |
| PERFORMANCE / TECHNICAL INFORMATION                               |                                    |
| Product dimensions H x W x D (mm)                                 | 595 x 594 x 548                    |
| Cavity capacity (litres)                                          | 71                                 |
| Water tank volume (litres)                                        | 1                                  |
| Maximum microwave power (W)1 / Number of power levels             | -1-                                |
| Nominal voltage (volts)                                           | 220-240                            |
| Total connected loading (watts)                                   | 3600                               |
| Cable length (cm)                                                 | 120                                |
| Minimum fuse protection                                           | 16A                                |
|                                                                   |                                    |
| Interior lights                                                   |                                    |
| Interior lights Door glazing                                      |                                    |
| Door glazing                                                      |                                    |
| Door glazing STANDARD ACCESSORIES                                 | _                                  |
| Door glazing                                                      |                                    |