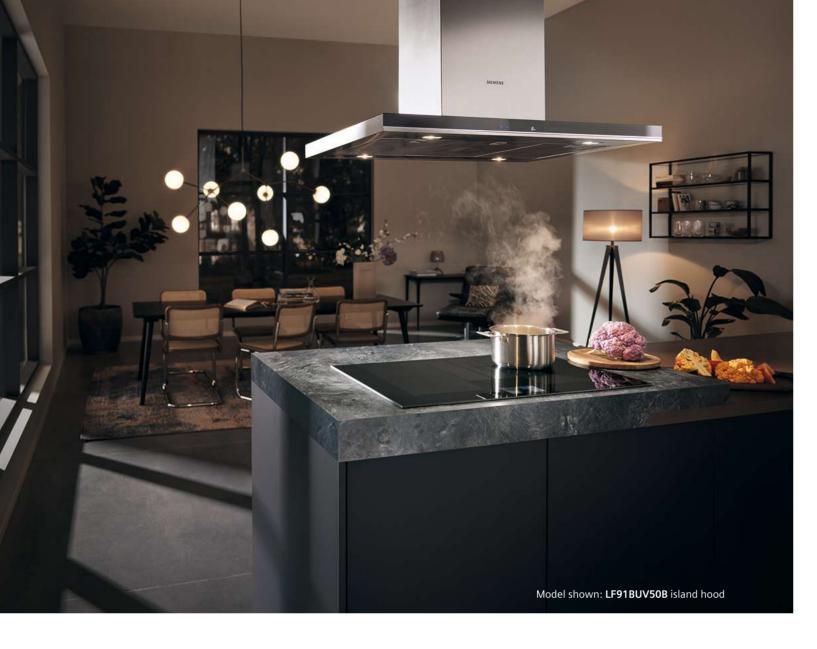

#### Wall installation.

Decorative hoods, glass, box and pyramid chimney hoods.







Our stylish wall-mounted ventilation can be as beautiful and design led as they are effective. Our stunning angled hoods feature emotionLight Pro lighting that allows you to choose from 256 colours using the Home Connect app so you can create ambience in your living space. Our more traditional pyramid chimney and curved glass chimney hoods provide a classic but contemporary ventilation solution.



#### Integrated furniture installation.

Canopy, telescopic and integrated hoods.







If you need to blend the hood into existing wall-mounted kitchen units, you can choose from a number of options perfect for mounting inside a cupboard space. These concealed hoods are ideal for a sleek modern kitchen.



#### Hood installation options

#### Ducted or recirculated?

For optimum performance, your extractor hood should be ducted to the outside of the house, so that the extracted air is vented outside. But sometimes this is not practical, so most Siemens hoods can also operate in recirculating mode; where the air is passed through a metal filter to remove grease, and then through a carbon filter to remove odours before being directed back into the kitchen.

Although the extraction rate is slightly lower when using this method than ducted extraction and the carbon odour filter will need to be replaced, recirculating the air offers an energy efficient benefit; cool air is retained in the home in the summer and warm air does not vent out during winter months.

#### **Ducted Ventilation**

- Ext