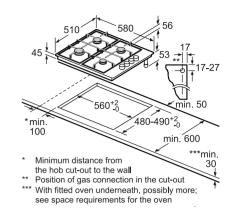

of the oven must be 30 mm. See space requirements for the oven.

The workton into which the hob is installed must withstand loads of approx. 60 kg; suitable substructures must be used if required.

| D       | E    | F    |
|---------|------|------|
| 585-600 | 50   | ≥ 35 |
| > 600   | ≥ 50 | ≥ 50 |

#### For all flexInduction, induction and quickLite ceramic hobs

Below are diagrams for installation applicable to all flexInduction, induction and quickLite ceramic hobs







#### Gas hob ER9A6SB70

# \*min. 50

\* Minimum distance from the hob cut-out to the wall \*\* Position of gas connection in the cut-out \*\*\* With fitted oven underneath, possibly more;

see space requirements for the oven

#### Gas hob EP9A6SB90



#### Gas hobs EC6A5HC90 and EC6A5PB90



#### Gas hob EB6B5PB60



#### Gas hob EP7A6QB90



#### Gas hob EP6A6HB20



Teppan yaki domino hob ET475FYB1E



#### flexInduction domino hob EX375FXB1E



#### Gas hob EC9A5SB90



#### Gas hobs EC7A5RB90 and EG7B5QB90



#### Wok domino gas hob ER3A6AB70



#### Domino gas hob ER3A6BB70



#### Domino hob combination installation

Below are diagrams showing the possible combinations for installing your Domino hob







When installing two or more Domino units side-by-side, one or more assembly kits are required (2 units = 1 assembly kit, 3 units = 2 assembly kits, etc).

When installing two or more Domino units side-by-side, one or more assembly kits are required (2 units = 1 assembly kit, 3 units = 2 assembly kits, etc).





If two or more elements are installed right next to one another, one or several i