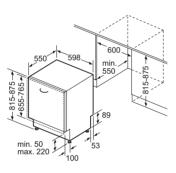

Included accessories

5 We would recommend our dishwashers are connected to the mains water supply where possible. However, they may also be connected to an external water softener as long as the water softener produces softened water of less than 1.1 mmollitre (7.0°e) and the water softener in the appliance is turned off. Please contact product advice for further information. Water pressure required: 0.5-10 Bar. Flow rate: 10 litres per minute. Inlet valve connected directly to 3/4" screwed joint

Data valid in this table as of October 2023. Subject to modification without prior notice.

# Dishwasher technical diagrams

### Fully integrated dishwashers SN87YX03CE, SN85TX00CE, SN85EX69CG, SN61HX02AG and SN61IX12TG



### Fully integrated dishwasher SN95ZX61CG, SN93HX60CG and SN73HX42VG



### Fully integrated dishwasher SX93HX60CG



### 45cm fully integrated dishwasher SR93EX20MG



### Fully integrated dishwasher accessories

|                                                                                                          |          | SN87YX03CE | SN85TX00CE | SN95ZX61CG | SN85EX69CG | SX93HX60CG | SN93HX60CG | SN73HX42VG | SN61HX02AG | SN61IX12TG | SR93EX20M0 |
|----------------------------------------------------------------------------------------------------------|----------|------------|------------|------------|------------|------------|------------|------------|------------|------------|------------|
| Aqua stop extension                                                                                      | SZ72010  | •          | -          | •