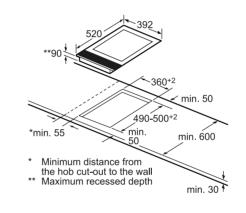

the hob is installed must withstand loads of approx. 60 kg; suitable substructures must be used if required.

| D       | E    | F    |
|---------|------|------|
| 585-600 | 50   | ≥ 35 |
| > 600   | ≥ 50 | ≥ 50 |

#### For all flexInduction, induction and quickLite ceramic hobs

Below are diagrams for installation applicable to all flexInduction, induction and quickLite ceramic hobs







#### Gas hob ER9A6SB70

# \*min. 50

\* Minimum distance from the hob cut-out to the wall \*\* Position of gas connection in the cut-out \*\*\* With fitted oven underneath, possibly more;

see space requirements for the oven

#### Gas hob EP9A6SB90



#### Gas hobs EC6A5HC90 and EC6A5PB90



#### Gas hob EB6B5PB60



#### Gas hob EP7A6QB90



#### Gas hob EP6A6HB20



Teppan yaki domino hob ET475FYB1E



#### flexInduction domino hob EX375FXB1E



#### Gas hob EC9A5SB90



#### Gas hobs EC7A5RB90 and EG7B5QB90



#### Wok domino gas hob ER3A6AB70



#### Domino gas hob ER3A6BB70



#### Domino hob combination installation

Below are diagrams showing the possible combinations for installing your Domino hob







When installing two or more Domino units side-by-side, one or more assembly kits are required (2 units = 1 assembly kit, 3 units = 2 assembly kits, etc).

When installing two or more Domino units side-by-side, one or more assembly kits are required (2 units = 1 assembly kit, 3 units = 2 assembly kits, etc).





If two or more elements are installed right next to one another, one or several installation kits are required (2 elements 1 installation kit, 3 elements 2 installation k