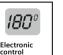

## Electronic control

Depending on the function selected, the oven will suggest a suitable temperature which can be manually adjusted. The selected temperature is displayed digitally and a heating up indicator shows the progress towards the set temperature; the same indicator shows residual heat once the oven is turned off. Get quick access to performance features like cookControl Plus and cookControl Pro whilst being safe in the knowledge that if left unadjusted for a period of time, the oven will switch off automatically.

## **Electronic control**

Depending on the function selected, the oven will suggest a suitable temperature which can be manually adjusted. The selected temperature is displayed digitally and a heating up indicator shows the progress towards the set temperature; the same indicator shows residual heat once the oven is turned off. Get quick access to performance features like cookControl whilst being safe in the knowledge that if left unadjusted for a period of time, the oven will switch off automatically.