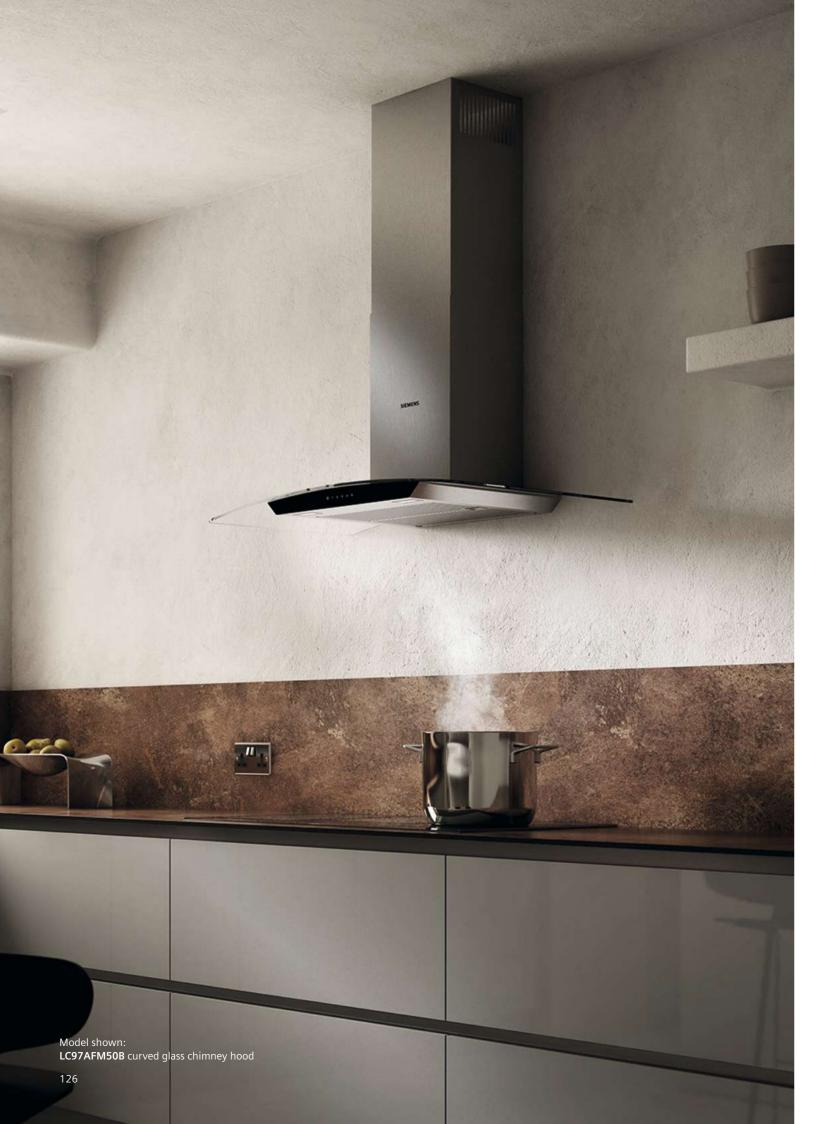

## **Electronic control**

Depending on the function selected, the oven will suggest a suitable temperature which can be manually adjusted. The selected temperature is displayed digitally and a heating up indicator shows the progress towards the set temperature; the same indicator shows residual heat once the oven is turned off. Get quick access to performance features like cookControl whilst being safe in the knowledge that if left unadjusted for a period of time, the oven will switch off automatically.

## Single point roastingSensor

By getting an accurate reading of the core temperature of boneless and fatless dishes, the roastingSensor can precisely and reliably measure the internal temperature of your dishes to determine when they are perfectly done.

Mome Connect

Control your oven simply by using your smartphone or tablet with the Home Connect App.

Features are on selected models. Please check individual models on matrix pages for exact specifications.