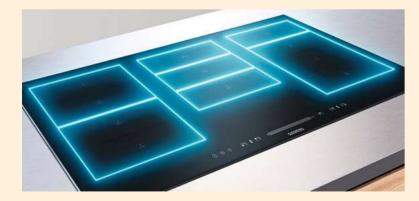

ions

There are 4 different ways to install the inductionAir Plus hob, giving you plenty of options as to how and where to install it.

See page 98 for an outline of installation options and accessory requirements.

# flexInduction and induction hobs



# A hob that fits in with your lifestyle, flexInduction is no-compromise cooking at its best.



Siemens flexInduction hobs are a must for diverse cooking. The cooking area can be tailored to your needs, enabling you to use as a traditional induction hob with separate zones, or link the zones together for larger cooking pans. The extended cooking surface can accommodate multiple pans of any size, placed anywhere on the surface at the same time. flexInduction also includes boost settings, automatic pan recognition and touchSlider controls.



Each flexInduction zone houses four innovative elongated inductors beneath the glass, which act independently to detect the presence of cookware on the hob. The individual inductors only work when cookware is detected, whether that is a 10cm milk pan placed in one corner, or a large griddle plate covering the whole zone. With only specific areas active at any particular time, no energy is wasted. And for an even more versatile cooking, the newly designed triple flexInduction hob provides the ultimate in flexible cooking with three flexInduction zones. flexInduction is no-compromise cooking at its best.





With flexInduction Plus, the cooking zones automatically adapt to the sizes of your pots and pans of up to 30cm in diameter. If one cooking zone is not sufficient, additional inductor