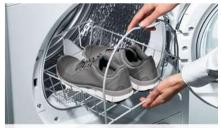

end of the cycle by up to 120 minutes leading to fewer creases in your laundry – so you can spend less time ironing.



### intelligentCleaning System

By transporting fluff through a strainer and down into a fluff depot at the bottom of the appliance, you only have to clean the filter when the sensor detects it needs emptying – instead of every cycle.



### The rapid40 drying programme

With this programme, your washing will be perfectly dry in only 40 minutes, thanks to optimised temperature control and a customised cool-down phase.



### Wool or shoe drying basket

To further protect your garments and materials during the drying process, Siemens iQ500 and iQ700 tumble dryers come with a drying basket. Warm air is then passed gently around your garments, rather than tumbling them.





Wool drying basket

Shoe drying basket

### Stacking kits

Not only helping to stabilise your dryer on top of your washing machine, the shelf allows you to easily load or unload your dryer.

Product codes: WZ27410 (standard) / WZ27400 (with pull-out shelf).





State-of-the-art technology is at the heart of all Siemens tumble dryers.

To find out more about your warranty and for registration, please visit: siemens-home.bsh-group.com/uk/customer-service/siemens-warranties

# Washing machines

### iQ 700 WG56B2ATGB

Freestanding washing machine Silver inox 1600rpm spin speed



Home Connect















Freestanding washing machine specifications

| APPLIANCE TYPE                                          | FREES IANDING W           | ASHING MACHINES           |
|------------------------