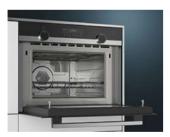

## **iQ** 700 HS758G3B1B

Single multi-function oven with steam function Black with steel trim

## Single ovens specifications

| onigie overis specifications                                      |                                    |
|-------------------------------------------------------------------|------------------------------------|
| APPLIANCE TYPE                                                    | SINGLE OVEN WITH<br>STEAM FUNCTION |
| Design family                                                     | iQ 700                             |
| Model number                                                      | HS758G3B1B                         |
| DESIGN CHARACTERISTICS                                            |                                    |
| TFT Touchdisplay Pro                                              |                                    |
| TFT Touchdisplay Plus                                             | _                                  |
| TFT Touchdisplay                                                  | _                                  |
| softMove door opening and closing                                 |                                    |
| SAFETY FEATURES                                                   |                                    |
| Electronic control                                                |                                    |
| Digital temperature display with proposal                         |                                    |
| Heating up indicator / Residual heat indicator                    |                                    |
| Control panel lock / Automatic safety switch off                  |                                    |
| KEY FEATURES                                                      |                                    |
| Home Connect                                                      |                                    |
| Oven assistant with Voice control                                 |                                    |
| varioSpeed                                                        | <del>-</del>                       |
| cookControl / cookControl Plus / cookControl Pro                  |                                    |
|                                                                   | -1-1 <b>-</b><br>-1 <b>-</b>       |
| roastingSensor / roastingSensor Plus  Oven shelf positions        | 5                                  |
|                                                                   | 5                                  |
| CLEANING SYSTEM                                                   |                                    |
| activeClean® pyrolytic oven cleaning                              |                                    |
| humidClean Plus                                                   |                                    |
| Back / roof / side ecoClean® Direct liners                        | ecoClean® Plus                     |
| PROGRAMMES / FUNCTIONS                                            |                                    |
| Number of heating methods                                         | 22                                 |
| hotAir cooking (3D or 4D)                                         | 4D                                 |
| Microwave (number of combination options)                         | -                                  |
| coolStart / fast preheat                                          | ■/■                                |
| Full width surface grill / hotAir grilling / Centre surface grill | ■/■/■                              |
| Pizza Setting / Bottom heat / Intensive heat                      | ■1■1■                              |
| Conventional / Conventional gentle                                | ■/■                                |
| Keep warm / Plate warming                                         | <b>■</b> /■                        |
| Low temperature cooking / Dehydrate                               | ■1-                                |
| pulseSteam / fullSteam Plus                                       | -1■                                |
| Steam boost                                                       |                                    |
| Dough proving / Reheating / Defrost                               |                                    |
| PERFORMANCE / TECHNICAL INFORMATION                               |                                    |
| Product dimensions H x W x D (mm)                                 | 595 x 594 x 548                    |
| Cavity capacity (litres)                                          | 71                                 |
| Water tank volume (litres)                                        | 1                                  |
| Maximum microwave power (W)1 / Number of power levels             | -1-                                |
| Nominal voltage (volts)                                           | 220-240                            |
| Total connected loading (watts)                                   | 3600                               |
| Cable length (cm)                                                 | 120                                |
| Minimum fuse protection                                           | 16A                                |
|                                                                   |                                    |
| Interior lights                                                   |                                    |
| Interior lights Door glazing                                      |                                    |
| Door glazing                                                      |                                    |
| Door glazing STANDARD ACCESSORIES                                 | _                                  |
| Door glazing                                                      |                                    |