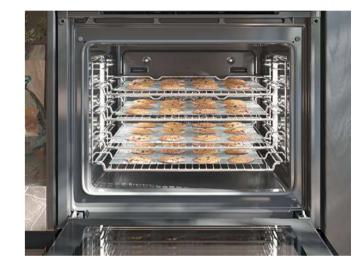

The Siemens compact steamer and steam combination ovens provide the benefit of steam together with perfect design coordination. Steam and added steam cooking has increased in popularity in the past few years. Not only does this offer healthier cooking options as steam retains vitamins and nutrients, but also maintains the visual appearance of many foods. With fullSteam, healthy can also be convenient. Using the perfectly balanced combination of steam and heat at 120°C your dish finishes cooking up to 50% faster than using the standard 100°C steam function.

### fullSteam Plus

The steam function of the new iQ700 oven is not only a healthier way of cooking, it is also faster: The perfectly balanced combination of steam and heat at 120°C finishes your dish up to 50% faster than using the standard 100°C steam function. Ideal to preserve vegetables' fresh colours and retain vitamins and minerals. Even firm vegetables like potatoes and carrots become perfectly tender making fullSteam Plus one of the most convenient ways to prepare a delicious and healthy meal.