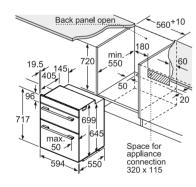

## Oven product overview

## iQ700 single oven range

All single and compact ovens included on these pages feature softClose (excluding BF722L1B1B)