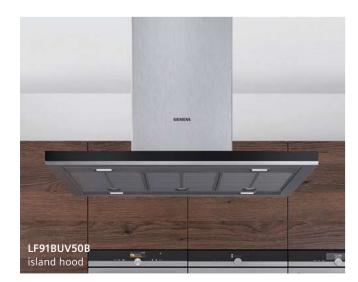

able on all Siemens hoods listed in this brochure to protect against manufacturing and material faults during this warranty period

To find out more about your warranty and for registration, please visit: siemens-home.bsh-group.com/uk/customer-service/siemens-warranties

# Installation solutions for every kitchen

Worktop installation.

glassdraftAir ventilation.





The perfect solution for keeping your kitchen design clear and with unhindered sightlines, the glassdraftAir stylish premium glass panel retracts fully into the unit when not in use. When in operation, its unique transparent design adds a subtle highlight to your kitchen, while its innovative Guided Air technology guarantees excellent performance from all cooking zones.

#### Ceiling installation.

Island and ceiling hoods.



Ideal if your hob is in the centre of your room. Our ceiling hoods can either be bold design statements installed over island units, or blend as unobtrusively into the ceiling itself as standard kitchen lighting.



#### Wall installation.

Decorative hoods, glass, box and pyramid chimney hoods.







Our stylish wall-mounted ventilation can be as beautiful and design led as they are effective. Our stunning angled hoods feature emotionLight Pro lighting that allows you to choose from 256 colours using the Home Connect app so you can create ambience in your living space. Our more traditional pyramid chimney and curved glass chimney hoods provide a classic but contemporary ventilation solution.



#### Integrated furniture installation.

Canopy, telescopic and integrated hoods.







If