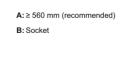

For Inverter models, the maximum setting offers a time limited boost option for heating liquids. To ensure optimal results and to protect the appliance, the microwave power output is reduced in stages over the first few minutes down to the next power level (600W). After a cooling period, the microwave boost option will be available once more.

## Double ovens

Home Connect

## iQ 500 MB578G5S6B

Double oven with activeClean® Black, stainless steel

2

## Double ovens specifications

| APPLIANCE TYPE                                    | BUILT-IN             |                 |  |  |
|---------------------------------------------------|----------------------|-----------------|--|--|
| Display family                                    | iQ 500<br>MB578G5S6B |                 |  |  |
| Model number DESIGN CHARACTERISTICS               | MAIN<br>WR2/8        | ZND<br>G220R    |  |  |
| Black glass with steel trim                       | IVIAIN               |                 |  |  |
| Glass and metal fascia                            |                      |                 |  |  |
| lightControl illuminated dials                    |                      |                 |  |  |
| Standard bar handle                               |                      |                 |  |  |
| Telescopic shelf rail                             | 1 x varioClip        |                 |  |  |
| SAFETY FEATURES                                   | MAIN                 | 2ND             |  |  |
| Electronic control                                |                      |                 |  |  |
| Digital temperature display with proposal         |                      |                 |  |  |
| Actual temperature display                        |                      |                 |  |  |
| Heating up indicator                              |                      |                 |  |  |
| Residual heat indicator                           |                      |                 |  |  |
| Control panel lock                                | -                    | -               |  |  |
| Automatic safety switch off                       | -                    |                 |  |  |
| Automatic on/off programmer                       |                      |                 |  |  |
| FEATURES                                          | MAIN                 | 2ND             |  |  |
| Home Connect                                      | -                    |                 |  |  |
| cookControl                                       | 30                   |                 |  |  |
| roastingSensor                                    |                      |                 |  |  |
| CLEANING SYSTEM                                   | MAIN                 | 2ND             |  |  |
| Pyrolytic cleaning                                |                      |                 |  |  |
| Back / roof / side ecoClean® liners               | -                    |                 |  |  |
| ecoClean® setting                                 | -                    |                 |  |  |
| PROGRAMMES / FUNCTIONS                            | MAIN                 | 2ND             |  |  |
| hotairGentle                                      |                      |                 |  |  |
| 3D hotAir cooking                                 |                      |                 |  |  |
| Defrosting                                        | -                    |                 |  |  |
| Full width surface grill                          |                      |                 |  |  |
| Centre surface grill                              | -                    | _               |  |  |
| Hot air grilling                                  |                      |                 |  |  |
| coolStart                                         | _                    |                 |  |  |
| Pizza setting Conventional top & bottom heating   | _                    |                 |  |  |
| Bottom heat                                       | _                    |                 |  |  |
| Low temperature cooking                           |                      | -               |  |  |
| Rapid pre-heating                                 |                      |                 |  |  |
| FEATURES                                          | MAIN                 | 2ND             |  |  |
| Electronic clock timer                            |                      |                 |  |  |
| Internal light                                    | 1 x 25W halogen      | 1 x 25W haloger |  |  |
| Smooth enamelled oven interior                    |                      |                 |  |  |
| Full glass inner door                             |                      | -               |  |  |
| Door glazing                                      | 4                    |                 |  |  |
| Number of shelf positions                         | 5                    |                 |  |  |
| softClose door                                    |                      |                 |  |  |
| PERFORMANCE / TECHNICAL INFORMATION               | MAIN                 | 2ND             |  |  |
| Cavity dimensions H x W x D (mm)                  | 357 x 480 x 415      | 166 x 480 x 426 |  |  |
| Product dimensions H x W x D (mm)                 | 888 x 59             | 4 x 550         |  |  |
| Nominal voltage (V) / Total connected loading (W) | 220-240              |                 |  |  |
| Cable length (cm) / Minimum Fuse Protection       | -13                  | 32A             |  |  |
| ENERGY EFFICIENCY CLASS <sup>1</sup>              | MAIN                 | 2ND             |  |  |
| Energy efficiency Index                           | 95.3                 | 120.3           |  |  |
| Energy efficiency class                           | A                    |                 |  |  |
| Energy consumption per cycle hot air (kWh)        | 0.81                 |                 |  |  |
| Energy consumption per cycle conventional (kWh)   | 0.97                 | 0.83            |  |  |
| Oven capacity (litres)                            | 71                   | 34              |  |  |
| Time to cook standard load (mins)                 | 44                   |                 |  |  |
| Largest baking sheet area (cm)                    | 1290                 | 1290            |  |  |
| STANDARD ACCESSORIES                              | MAIN                 | 2ND             |  |  |

■ Yes, model has this feature. – Feature not available for this model.

<sup>1</sup>According to Regulation (EU) No 65/2014 (models with integral microwave or steam only are exempt)

Data valid in this table as of October 2023. Subject to modification without prior notice.

## Double ovens specifications

| APPLIANCE TYPE Display family                       |                                | ILT-IN<br>2500  |                  | LT-IN<br>1500   |                 | UNDER<br> 500   |  |
|-----------------------------------------------------|--------------------------------|-----------------|------------------|-----------------|-----------------|-----------------|--|
| Model number                                        |                                | 7G5S0B          |                  | 5AOSOB          | NB535ABS0B      |                 |  |
| DESIGN CHARACTERISTICS                              | MAIN                           | 2ND             | MAIN             | 2ND             | MAIN            | 2ND             |  |
| Black glass with steel trim                         |                                | <b></b>         |                  |                 |                 |                 |  |
| Glass and metal fascia                              |                                | <br><b>=</b>    |                  |                 |                 |                 |  |
| lightControl illuminated dials                      |                                |                 |                  |                 |                 |                 |  |
| Standard bar handle                                 | •                              |                 |                  |                 |                 |                 |  |
| Telescopic shelf rail                               | 1 x varioClip                  |                 | 1 x varioClip    | _               | _               |                 |  |
| SAFETY FEATURES                                     | MAIN                           | 2ND             | MAIN             | 2ND             | MAIN            | 2ND             |  |
| Electronic control                                  | -                              | -               | -                | _               | _               | _               |  |
| Digital temperature display with proposal           | _                              | _               | _                | _               | _               | _               |  |
| Actual temperature display                          | _                              | _               | _                | _               | _               | _               |  |
| Heating up indicator                                |                                | _               |                  | _               |                 | _               |  |
| Residual heat indicator                             | <u>-</u>                       | _               | _                | _               | <u>-</u>        | _               |  |
| Control panel lock                                  | •                              |                 | •                |                 |                 |                 |  |
| Automatic safety switch off                         |                                |                 |                  |                 |                 |                 |  |
| Automatic on/off programmer                         | •                              | _               |                  | _               |                 | _               |  |
| FEATURES                                            | MAIN                           | 2ND             | MAIN             | 2ND             | MAIN            | 2ND             |  |
| Home Connect                                        | -                              | -               | -                | _               |                 | _               |  |
| cookControl                                         | 10                             | _               | 10               | _               | _               | _               |  |
| roastingSensor                                      | - IO                           |                 | -                | _               | _               | _               |  |
| CLEANING SYSTEM                                     | MAIN                           | 2ND             | MAIN             | 2ND             | MAIN            | 2ND             |  |
| Pyrolytic cleaning                                  | - WAIN                         |                 | -                | - ZND           | - WAIN          |                 |  |
| Back / roof / side ecoClean® liners                 | <b>=</b> / <b>=</b> / <b>=</b> | =/=/=           | <b>■</b> 1 – 1 – | ■/■/■           | ■1-1-           | =/=/=           |  |
| ecoClean® setting                                   | -/-/-                          |                 | -                | -               |                 | -/-/-           |  |
| PROGRAMMES / FUNCTIONS                              | MAIN                           | 2ND             | MAIN             | 2ND             | MAIN            | 2ND             |  |
| hotairGentle                                        | IVIAIN                         | ZND             | IVIAIN           |                 | IVIAIN          | ZND _           |  |
|                                                     | -                              |                 | -                |                 | <u> </u>        | _               |  |
| 3D hotAir cooking                                   |                                |                 | 1                |                 |                 |                 |  |
| Defrosting                                          | -                              | -               | -                | <u>-</u>        | <u>-</u>        | _               |  |
| Full width surface grill                            |                                | <b>I</b>        |                  | <b>=</b>        |                 |                 |  |
| Centre surface grill                                | -                              |                 | -                |                 | -               |                 |  |
| Hot air grilling                                    |                                | -               |                  | -               |                 | -               |  |
| coolStart                                           | -                              | -               | -                | -               | -               | -               |  |
| Pizza setting                                       | •                              | -               | -                | -               | -               | -               |  |
| Conventional top & bottom heating                   | •                              | •               | •                |                 |                 |                 |  |
| Bottom heat                                         |                                |                 | -                |                 | -               |                 |  |
| Low temperature cooking                             | -                              | -               | -                |                 | -               | -               |  |
| Rapid pre-heating                                   | •                              | -               | •                |                 |                 | -               |  |
| FEATURES                                            | MAIN                           | 2ND             | MAIN             | 2ND             | MAIN            | 2ND             |  |
| Electronic clock timer                              | •                              |                 | •                | •               |                 | •               |  |
| Internal light                                      | 1 x 25W halogen                | 1 x 25W halogen | 1 x 25W halogen  | 1 x 25W halogen | 1 x 25W halogen | 1 x 25W haloge  |  |
| Smooth enamelled oven interior                      |                                |                 | -                |                 |                 |                 |  |
| Full glass inner door                               |                                |                 |                  |                 |                 |                 |  |
| Door glazing                                        | 3                              | 3               | 2                | 3               | 2               | 3               |  |
| Number of shelf positions                           | 5                              | 3               | 5                | 3               | 3               | 3               |  |
| softClose door                                      | •                              | -               | -                | -               | -               | -               |  |
| PERFORMANCE / TECHNICAL INFORMATION                 | MAIN                           | 2ND             | MAIN             | 2ND             | MAIN            | 2ND             |  |
| Cavity dimensions H x W x D (mm)                    | 357 x 480 x 415                | 166 x 480 x 426 | 357 x 480 x 415  | 166 x 480 x 426 | 237 x 480 x 415 | 166 x 480 x 426 |  |
| Product dimensions H x W x D (mm)                   |                                | -               |                  | -               |                 | -               |  |
| Nominal voltage (V) / Total connected loading (W)   |                                | 10 / 6200       |                  | 0 / 6200        |                 | 0 / 5600        |  |
| Cable length (cm) / Minimum Fuse Protection         |                                | -   -           |                  | I –             |                 | I —             |  |
| ENERGY EFFICIENCY CLASS <sup>1</sup>                | MAIN                           | 2ND             | MAIN             | 2ND             | MAIN            | 2ND             |  |
| Energy efficiency Index                             | 95.3                           | 120.3           | 95.3             | 120.3           | 94.7            | 120.3           |  |
| Energy efficiency class                             | A                              | В               | A                | В               | A               | В               |  |
| Energy consumption per cycle hot air (kWh)          | 0.81                           | -               | 0.81             | -               | 0.71            | -               |  |
| Energy consumption per cycle conventional (kWh)     | 0.97                           | 0.83            | 0.97             | 0.83            | 0.80            | 0.83            |  |
| Oven capacity (litres)                              | 71                             | 34              | 71               | 34              | 47              | 34              |  |
| Time to cook standard load (mins)                   | 44                             | 45              | 44               | 45              | 45              | 45              |  |
|                                                     |                                |                 |                  |                 |                 |                 |  |
| Largest baking sheet area (cm) STANDARD ACCESSORIES | 1290<br>MAIN                   | 1290<br>2ND     | 1290<br>MAIN     | 1290<br>2ND     | 1290<br>MAIN    | 1290<br>2ND     |  |

Yes, model has this feature. – Feature not available for this model.

<sup>&</sup>lt;sup>1</sup> According to Regulation (EU) No 65/2014 (models with integral microwave or steam only are exempt)

Data valid in this table as of October 2023. Subject to modification without prior notice.

## Compact ovens