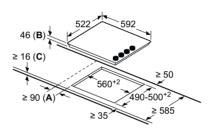

Alternatively, the innovative CP565AGSOB features not only microwave and oven functionality, but also full steam and steam combination options – the ultimate in combination cooking and perfect for maximising your options if space is a premium.

Compact combination ovens are complemented by a 14cm high warming drawer to ensure complete iQ500 design coordination.

If you just need a microwave, the iQ500 range is completed by two design coordinated solo microwaves – a 25L version for installation in tall housing and a smaller 20L model design to fit into 30cm deep wall cupboards.

\*Horizontal combinations for single ovens and 45cm compact appliances only.

## Operation meets fascination.

### lightControl

The lightControl dial highlights the chosen heating symbol with a striking blue light – making operating the oven into an intuitive and exciting experience. The design is consistent throughout the iQ500 range, meaning whether you are selecting a cooking function on a single oven, or introducing steam to the 3 in 1 microwave combination compact appliance, lightControl dials will illuminate whichever function you need.

## The secret to perfection.

## addedSteam

This feature benefits foods by adding moisture and enhancing colour and crispness. This is done by enhancing a natural process called the Maillard effect. This is a reaction which occurs when natural sugars are caramelized in the presence of heat that gives conventionally cooked food it's colour and crispness. Adding shots of steam intensives this reaction. For example bread crusts become dark, shiny and crisper compared to being cooked by a conventional

3D hotAir