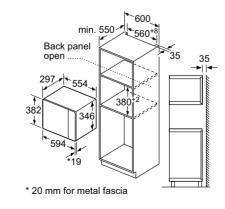

## Single ovens

## **iQ** 700 HS758G3B1B

Single multi-function oven with steam function Black with steel trim

## Single ovens specifications

| onigie overis specifications                                      |                                    |
|-------------------------------------------------------------------|------------------------------------|
| APPLIANCE TYPE                                                    | SINGLE OVEN WITH<br>STEAM FUNCTION |
| Design family                                                     | iQ 700                             |
| Model number                                                      | HS758G3B1B                         |
| DESIGN CHARACTERISTICS                                            |                                    |
| TFT Touchdisplay Pro                                              |                                    |
| TFT Touchdisplay Plus                                             | _                                  |
| TFT Touchdisplay                                                  | _                                  |
| softMove door opening and closing                                 |                                    |
| SAFETY FEATURES                                                   |                                    |
| Electronic control                                                |                                    |
| Digital temperature display with proposal                         |                                    |
| Heating up indicator / Residual heat indicator                    |                                    |
| Control panel lock / Automatic safety switch off                  |                                    |
| KEY FEATURES                                                      |                                    |
| Home Connect                                                      |                                    |
| Oven assistant with Voice control                                 |                                    |
| varioSpeed                                                        | <del>-</del>                       |
| cookControl / cookControl Plus / cookControl Pro                  |                                    |
|                                                                   | -1-1 <b>-</b><br>-1 <b>-</b>       |
| roastingSensor / roastingSensor Plus  Oven shelf positions        | 5                                  |
|                                                                   | 5                                  |
| CLEANING SYSTEM                                                   |                                    |
| activeClean® pyrolytic oven cleaning                              |                                    |
| humidClean Plus                                                   |                                    |
| Back / roof / side ecoClean® Direct liners                        | ecoClean® Plus                     |
| PROGRAMMES / FUNCTIONS                                            |                                    |
| Number of heating methods                                         | 22                                 |
| hotAir cooking (3D or 4D)                                         | 4D                                 |
| Microwave (number of combination options)                         | -                                  |
| coolStart / fast preheat                                          | ■/■                                |
| Full width surface grill / hotAir grilling / Centre surface grill | ■/■/■                              |
| Pizza Setting / Bottom heat / Intensive heat                      | ■1■1■                              |
| Conventional / Conventional gentle                                | ■/■                                |
| Keep warm / Plate warming                                         | <b>■</b> /■                        |
| Low temperature cooking / Dehydrate                               | ■1-                                |
| pulseSteam / fullSteam Plus                                       | -1■                                |
| Steam boost                                                       |                                    |
| Dough proving / Reheating / Defrost                               |                                    |
| PERFORMANCE / TECHNICAL INFORMATION                               |                                    |
| Product dimensions H x W x D (mm)                                 | 595 x 594 x 548                    |
| Cavity capacity (litres)                                          | 71                                 |
| Water tank volume (litres)                                        | 1                                  |
| Maximum microwave power (W)1 / Number of power levels             | -1-                                |
| Nominal voltage (volts)                                           | 220-240                            |
| Total connected loading (watts)                                   | 3600                               |
| Cable length (cm)                                                 | 120                                |
| Minimum fuse protection                                           | 16A                                |
|                                                                   |                                    |
| Interior lights                                                   |                                    |
| Interior lights Door glazing                                      |                                    |
| Door glazing                                                      |                                    |
| Door glazing STANDARD ACCESSORIES                                 | _                                  |
| Door glazing                                                      |                                    |