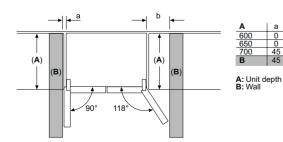

ed

B: Add 25 mm for fixed spacers on back





#### B: Wall

#### American Style fridge freezers KA93DVIFPG and KA93IVIFPG



Depth incl. door, without handle Depth incl. door, with handle





| Α             | a   | b   |
|---------------|-----|-----|
| ≤ 600         | 50  | 50  |
| 600 < A ≤ 650 | 50  | 50  |
| 650 < A ≤ 700 | 53  | 96  |
| > 700         | 277 | 418 |

A: Kitchen cabinet or worktop depth

**B:** Wall Drawers can be pulled out with door open to 90°

Drawers can be taken out with door completely opened

#### American Style fridge freezers KF96NAXEAG and KF96NVPEAG



A: Front is adjustable from 1830 to 1847, with front levelling feet fully extended
 B: Add 25 for fixed spacers on back



A: Front is adjustable from 1830 to 1847, with front levelling feet fully extended





#### American Style fridge freezer KA93NVIFP







| Α             | a   | b   |
|---------------|-----|-----|
| ≤ 600         | 50  | 50  |
| 600 < A ≤ 650 | 50  | 50  |
| 650 < A ≤ 700 | 53  | 96  |
| > 700         | 277 | 418 |

A: Kitchen cabinet or worktop depth

**B:** Wall Drawers can be pulled out with door open to 90°

Drawers can be taken out with door completely opened

# Dishwashers. Innovative features for sparkling results

Siemens built-in dishwashers feature modern design and innovative ideas for seamless living.

Experience maximum flexibility with practical innovations such as varioSpeed Plus which reduces a programme's speed by 30% to 70% and Zeolith® drying technology that transforms humidity into heat for gentle and effective drying results.

Our dishwashers inclu