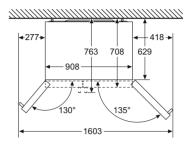

## Warranties.

Siemens offer a 2 Year Warranty across the majority of our built-in range for added peace of mind. This warranty covers manufacturing and material faults. To register your warranty please refer to the information on page 175. Our Multi Door / American style fridge freezer and American fridge freezers are the only appliances we currently offer with a 5 Year Warranty.