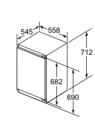

cified unit door dimensions are valid for a door gap of 4 mm.

#### lowFrost bottom fridge freezers KI87VVSE0G and KI87VNSE0G







The specified unit door dimensions are valid for a door gap of 4 mm.

#### 177cm fridges KI81RADEOG, KI81RAFEOG and KI82LAFFO







#### 177cm fridge KI81RVSF0G





#### 177cm freezers GI81NHCE0G, GI81NVEE0G and GI81NAEF0G







#### 122cm fridge KI41R2FE1







#### 87cm fridge and freezer KI21RVFE0 and GI21VAFE0







#### 87cm fridge KI21RNSE0







#### 82cm built-under fridges and freezer KU22LVFD0G, KU21RVFE0G and GU21NVFE0G









#### 82cm built-under fridge and freezer KU15LAFF0G and KU15RAFF0G



Space for electrical connection next to the appliance on the left or right-hand side. Ventilation space in the base.

#### 72cm freezer GI11VAFE0







# Cooling. Super efficient, super stylish

Elegant, functional and packed with technology, your new Siemens freestanding fridge freezer is going to become a talking point in your kitchen.

Whether you want an American Style fridge freezer that has wow-factor, a side by side fridge and freezer for extra space, or a single appliance, Siemens has a wide range of products to choose from. Our energy efficient appliances are packed with food preservation technology.



#### Siemens freestanding cooling warranties:



A Siemens five year warranty is available on the Multi Door / American Style fridge freezer and all Siemens freestanding American Style fridge freezers listed in this brochure to protect against manufacturing or material faults and defects during this warranty period.



####