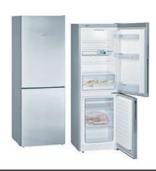

Home Connect

Data valid in this table as of October 2023. Subject to modification without prior notice.

## Single ovens specifications

| APPLIANCE TYPE                                                    | SINGLE OVEN WITH STEAM FUNCTION | SINGLE OVEN         | SINGLE OVEN     |
|-------------------------------------------------------------------|---------------------------------|---------------------|-----------------|
| Design family                                                     | iQ 700                          | iQ 700              | iQ 700          |
| Model number                                                      | HS736G1B1B                      | HB736G1B1B          | HB732G1B1B      |
| DESIGN CHARACTERISTICS                                            |                                 |                     |                 |
| TFT Touchdisplay Pro                                              | -                               | -                   | -               |
| TFT Touchdisplay Plus                                             |                                 |                     | _               |
| TFT Touchdisplay                                                  | -                               | -                   |                 |
| softMove door opening and closing                                 | •                               |                     |                 |
| SAFETY FEATURES                                                   |                                 |                     |                 |
| Electronic control                                                | •                               | •                   |                 |
| Digital temperature display with proposal                         |                                 |                     |                 |
| Heating up indicator / Residual heat indicator                    | ■/■                             | <b>I</b> / <b>I</b> | ■/■             |
| Control panel lock / Automatic safety switch off                  | ■/■                             | <b>=</b> / <b>=</b> | ■/■             |
| KEY FEATURES                                                      |                                 |                     |                 |
| Home Connect                                                      | •                               |                     |                 |
| Oven assistant with Voice control                                 |                                 |                     |                 |
| varioSpeed                                                        | _                               | _                   |                 |
| cookControl / cookControl Plus / cookControl Pro                  | - 1 - 1                         | - 1 ■ 1 -           | -111-           |
| roastingSensor / roastingSensor Plus                              | -1-                             | -1-                 | -1-             |
| Oven shelf positions                                              | 5                               | 5                   | 5               |
| CLEANING SYSTEM                                                   |                                 |                     |                 |
| activeClean® pyrolytic oven cleaning                              | -                               | _                   | _               |
| humidClean Plus                                                   |                                 | •                   |                 |
| Back / roof / side ecoClean® Direct liners                        | ecoClean®                       | ecoClean®           | ecoClean®       |
| PROGRAMMES / FUNCTIONS                                            |                                 |                     |                 |
| Number of heating methods                                         | 21                              | 13                  | 10              |
| hotAir cooking (3D or 4D)                                         | 4D                              | 4D                  | 3D              |
| Microwave (number of combination options)                         | _                               |                     | _               |
| coolStart / fast preheat                                          | ■/■                             | ■/■                 | ■/■             |
| Full width surface grill / hotAir grilling / Centre surface grill | = / = / =                       | <b>■/</b> ■/■       | ■/■/■           |
| Pizza Setting / Bottom heat / Intensive heat                      | <b>■</b> /■/-                   | ■/■/-               | ■/■/-           |
| Conventional / Conventional gentle                                | =/=/<br>■/■                     |                     | <b>■</b> /■     |
| Keep warm / Plate warming                                         | = · =<br>■ / ■                  | <br>■/■             | -1-             |
| Low temperature cooking / Dehydrate                               | <b>■</b> /-                     | <b>■</b> /-         | -1-             |
| pulseSteam / fullSteam Plus                                       | _ ·<br>-/■                      | -1-                 | -1-             |
| Steam boost                                                       | , <u>-</u>                      |                     | _               |
| Dough proving / Reheating / Defrost                               | =<br>=/=/=                      | -1-1-               | -1-1-           |
| PERFORMANCE / TECHNICAL INFORMATION                               | =/=/=                           |                     | , ,             |
| Product dimensions H x W x D (mm)                                 | 595 x 594 x 548                 | 595 x 594 x 548     | 595 x 594 x 548 |
| Cavity capacity (litres)                                          | 71                              | 71                  | 71              |
| Water tank volume (litres)                                        | 1                               |                     |                 |
| Maximum microwave power (W) <sup>1</sup> / Number of power levels | -1-                             | -1-                 | -1-             |
| Nominal voltage (volts)                                           | 220-240                         | 220-240             | 220-240         |
| Total connected loading (watts)                                   | 3600                            | 3600                | 3600            |
| Cable length (cm)                                                 | 120                             | 120                 | 120             |
| Minimum fuse protection                                           | 120<br>16A                      | 120<br>16A          | 16A             |
| Interior lights                                                   | 10A                             | I DA                | 16A             |
| Door glazing                                                      | <u> </u>                        | <b>-</b>            | <u> </u>        |
|                                                                   | -                               |                     |                 |
| STANDARD ACCESSORIES Full width enamelled pan / Wire shelves      | 1/2                             | 1/2                 | 1/2             |
|                                                                   | 112                             | 112                 | 112             |
| Steam trays punched / unpunched                                   | 2/1                             | -1-                 | -1-             |

<sup>&</sup>lt;sup>1</sup> For Inverter models, the maximum setting offers a time limited boost option for heating liquids. To ensure optimal results and to protect the appliance, the microwave power output is reduced in stages over the first few minutes down to the next power level (600W). After a cooling period, the microwave boost option will be available once more.