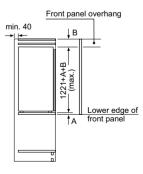

ers KI85NNFF0G







The specified unit door dimensions are valid for a door gap of 4 mm.

#### lowFrost bottom fridge freezer KI87SAFE0G







The specified unit door dimensions are valid for a door gap of 4 mm.

#### lowFrost bottom fridge freezer KI86VVFE0G







The specified unit door dimensions are valid for a door gap of 4 mm.

#### lowFrost bottom fridge freezers KI87VVFE0G







The specified unit door dimensions are valid for a door gap of 4 mm.

#### lowFrost bottom fridge freezers KI87VVSE0G and KI87VNSE0G







The specified unit door dimensions are valid for a door gap of 4 mm.

#### 177cm fridges KI81RADEOG, KI81RAFEOG and KI82LAFFO







#### 177cm fridge KI81RVSF0G





#### 177cm freezers GI81NHCE0G, GI81NVEE0G and GI81NAEF0G







#### 122cm fridge KI41R2FE1







#### 87cm fridge and freezer KI21RVFE0 and GI21VAFE0







#### 87cm fridge KI21RNSE0







#### 82cm built-under fridges and freezer KU22LVFD0G, KU21RVFE0G and GU21NVFE0G









#### 82cm built-under fridge and freezer KU15LAFF0G and KU15RAFF0G



Space for electrical connection next to the appliance on the left or right-hand side. Ventilation space in the base.

#### 72cm freezer GI11VAFE0







# Cooling. Super efficient, super stylish

Elegant, functional and packed with technology, your new Siemens freestanding fridge freezer is going to become a talking point in your kitchen.

Whether you want an American Style fridge freezer that has wow-factor, a side by side fridge and freezer for extra space, or a single appliance, Siemens has a wide range of products to choose from. Our e