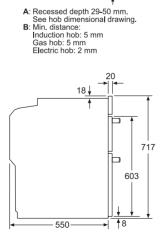

## Oven product overview

## iQ700 single oven range

All single and compact ovens included on these pages feature softClose (excluding BF722L1B1B)