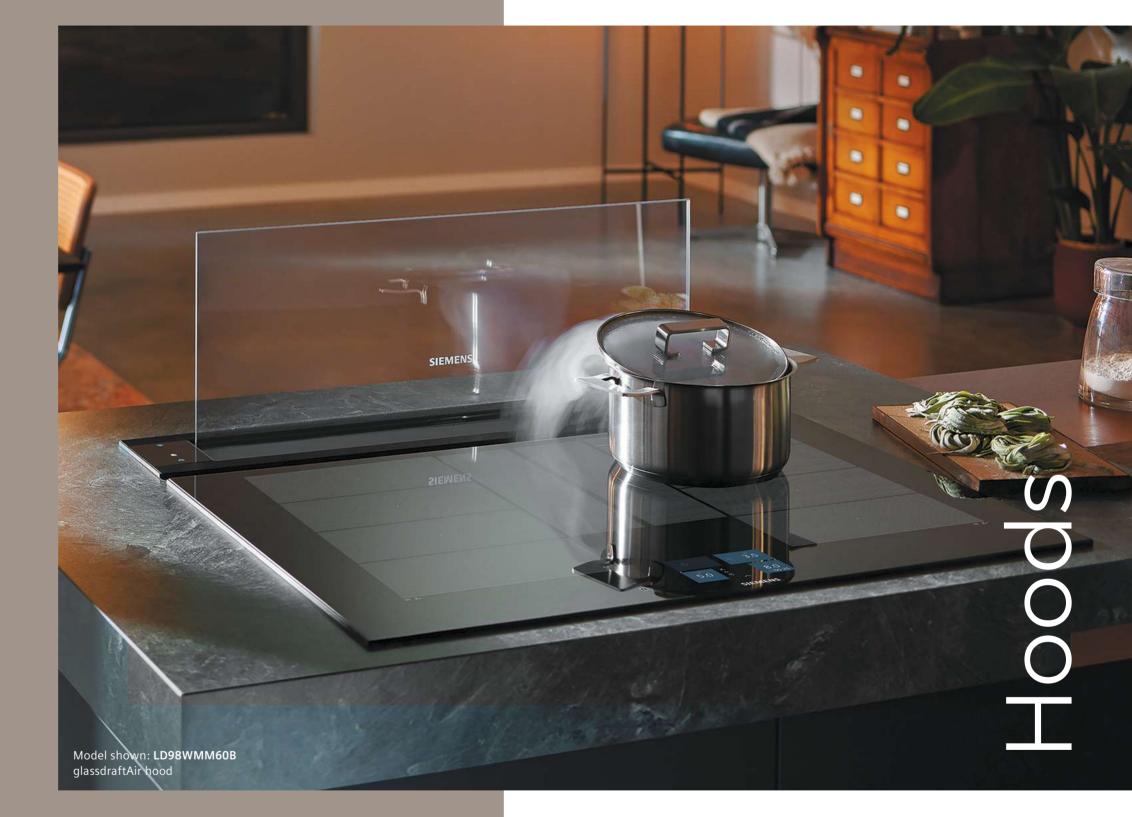

entertain, relax after a hard day's work, or spend time with friends and family.

Whether you choose a sleek ceiling hood, state-of-the-art glassdraftAir hood, a stylish chimney hood or integrated style hood our solutions will provide innovative design and a stylish finish to your kitchen. Selected Siemens hoods come with a quiet and energy efficient motor so you can cook in a more comfortable surrounding.

Siemens hoods work hard to keep your kitchen space fresh, and air cleaner whilst also providing ambient lighting. There is a hood for all kitchen designs, including the inductionAir Plus which combines an advanced induction hob with a high-performance extractor for even clearer views in your kitchen. See the hobs section for details on the inductionAir Plus (pages 74, 75, 82 and 83).



#### Siemens hood warranties:



#### 2 Year Warranty

A Two Year Warranty is available on all Siemens hoods listed in this brochure to protect against manufacturing and material faults during this warranty period

To find out more about your warranty and for registration, please visit: siemens-home.bsh-group.com/uk/customer-service/siemens-warranties

# Installation solutions for every kitchen

Worktop installation.

glassdraftAir ventilation.





The perfect solution for keeping your kitchen design clear and with unhindered sightlines, the glassdraftAir stylish premium glass panel retracts fully into the unit when not in use. When in operation, its unique transparent design adds a subtle highlight to your kitchen, while its innovative Guided Air technology guarantees excellent perform