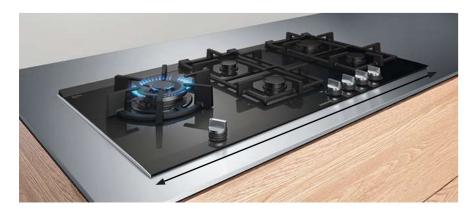

e with your worktop surface.



Premium steel trim



Front bevel



Three sided bevel edge



Frameless



Black tempered glass

Flush fit





#### touchSlider

The ergonomic touchSlider sits flush to the appliance and allows you to slide your finger across the power level scale to the desired setting, with control advances in half-levels from 1 to 9. You can also touch the desired level directly for faster adjustments to the cooking zone temperature.





#### touchControl

Thanks to advanced touchControl technology, Siemens hobs can be operated by simply touching the surface. This means the controls are seamlessly integrated into the surface and make cleaning even easier.





frontControl

Gas hobs with frontControl feature all controls at the front of the appliance for ease of use.



#### The perfect width.



Our hob range is available in a range of widths to suit your kitchen design and needs. Our choice of induction hobs come in 60, 80 and 90cm options, gas is available in 60, 75 and 90cm options and venting hobs come in 60, 70 and 80cm options.

Kev features - Induction I Hobs Hobs | Key features - Home Connect

## Induction key features

Home Connect Hobs. Designed to make life easier.

Get more from your Siemens smart hob by controlling it via the Home Connect app. Connect together your intelligent kitchen and unlock additional features and functions. It is also possible to use the services of different partners – turning your house into a connected home.

For example use Home Connect to turn your hob on, or change the cooking power level. Use IFTTT to connect