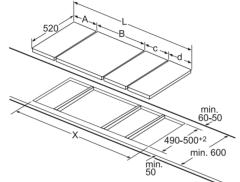

hob EP9A6SB90



#### Gas hobs EC6A5HC90 and EC6A5PB90



#### Gas hob EB6B5PB60



#### Gas hob EP7A6QB90



#### Gas hob EP6A6HB20



Teppan yaki domino hob ET475FYB1E



#### flexInduction domino hob EX375FXB1E



#### Gas hob EC9A5SB90



#### Gas hobs EC7A5RB90 and EG7B5QB90



#### Wok domino gas hob ER3A6AB70



#### Domino gas hob ER3A6BB70



#### Domino hob combination installation

Below are diagrams showing the possible combinations for installing your Domino hob







When installing two or more Domino units side-by-side, one or more assembly kits are required (2 units = 1 assembly kit, 3 units = 2 assembly kits, etc).

When installing two or more Domino units side-by-side, one or more assembly kits are required (2 units = 1 assembly kit, 3 units = 2 assembly kits, etc).





If two or more elements are installed right next to one another, one or several installation kits are required (2 elements 1 installation kit, 3 elements 2 installation kits, etc.).

Cutout dimension (X) depending on the combination see table:

Domino combination possibilities with corresponding device and cutout dimensions

| LARCHIV       |     |     |     |     |     |     |  |
|---------------|-----|-----|-----|-----|-----|-----|--|
| Device width: | 302 | 392 | 602 | 710 | 812 | 912 |  |
| Width type:   | 30  | 40  | 60  | 70  | 80  | 90  |  |

| Device width: 30 | JZ 39 | 2 60 | 2 / 1 | 0 012 | 912  |      |  |
|------------------|-------|------|-------|-------|------|------|--|
| ABCDLX           |       |      |       |       |      |      |  |
| 2x30             | 302   | 302  |