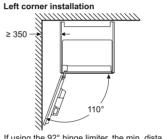

drawer technical diagrams

## Warming drawer BI710D1B1B





A: 287.5 mm

Ovens with appliance height of 595 mm can be installed above the warming drawer without an intermediate floor

## Warming drawers BI710C1B1B and BI710E1B1





**A:** 7.5 mm

Compact ovens with appliance height of 455 mm can be installed above the warming drawer without an intermediate floor

## Warming drawer BI510CNR0B





Compact ovens with an appliance height of 455 mm can be installed above a warming drawer.

An intermediate floor is not required.

## Coffee centre technical diagrams

## Coffee centre CT718L1B0



Bean and water containers are removed from the front Recommended installation height 950–1450 mm



Bean and water containers are removed from the front Recommended installation height 950–1450 mm





If using the 92° hinge limiter, the min. distance to the wall is only 100 mm



# Induction, ceramic and gas hobs. Designed to impress

The Siemens hob range combines stunning design with innovative technology and ergonomic design.

Create a design statement in your kitchen to work in harmony with other Siemens Home appliances. With hob options including distinctive black glass, cooking sensors and Wi-Fi, there are a range of collections including induction, ceramic and gas to choose from.

The advanced technology available in our hobs ensures your cooking experience is as enjoyable as possible, with time-saving features that help you to quickly and effortlessly prepare dishes. With a wide range of styles, sizes and cooking types to suit your needs and kitchen design, we have a hob solut