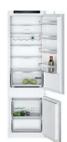

|
| Depth of product (mm)                        | 545                                                                                                        |

■ Yes, model has this feature. — Feature not available for this model.

Built-in fridge freezer

<sup>1</sup> Actual energy consumption will depend on how the appliance is used and where it is located.

<sup>2</sup> Climate zone SN = designed to operate in ambient temperature of ±10°C to 3.2°C.

 $^2$  Climate zone SN = designed to operate in ambient temperature of +10°C to 32°C. Climate zone T = designed to operate in ambient temperature of +18°C to 43°C.

Data valid in this table as of October 2023. Subject to modification without prior notice.









| Built-in fridge freeze |
|------------------------|
| specifications         |

| pecifications                                |                                                                                      |                                                                                      |                                                                                      |                                     |
|----------------------------------------------|--------------------------------------------------------------------------------------|--------------------------------------------------------------------------------------|--------------------------------------------------------------------------------------|-------------------------------------|
| APPLIANCE TYPE