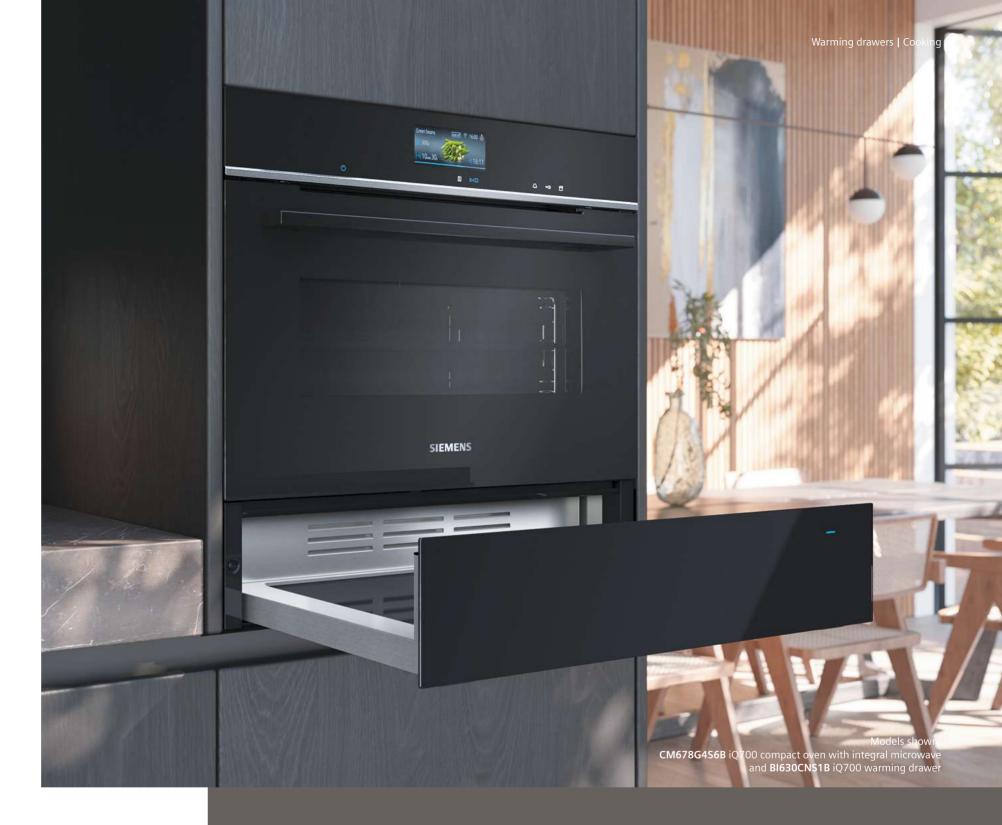

# The perfect line up. Coordinated and intuitive cooking experiences

From ovens, to warming drawers, to coffee centres. Siemens clean lines and matching appliances allow for perfect design coordination.

## Compacts

With the variety of appliances in our compact built-in range, Siemens provides a combination of options to suit your preferences, while delivering complete visual perfection. Siemens 45cm and 38cm high compact appliances allow for a full array of cooking configurations. Depending on the range and model, compact ovens are available with steam or integrated microwave, offering space-saving design without compromising on style or utility.

The Siemens iQ700 range also includes warming drawers.
Primarily designed to pre-heat crockery and keep cooked food warm, these drawers can also slow cook, prove dough and defrost.

Available in 14cm or 29cm high options, they combine perfectly with single ovens and 45cm compact models in column or side by side in bank installations. For optimum design coordination, choose iQ700 models with matching TFT displays.

Models shown right: HM778GMB1B single oven with microwave and HS758G3B1B single oven with steam function

## Warming and accessory drawers

Perfect for warming plates, a Siemens warming drawer will keep food warm for latecomers – as well as keeping plates at an optimum temperature to ensure hot food keeps it warmth when plated. With adjustable temperatures of 40-80°C, a four-setting iQ700 14cm or 29cm high warming drawer can be installed as a standalone appliance, or acts as the perfect accompaniment to Siemens iQ700 ovens and compacts. If you are simply looking for additional storage, a matching 14cm accessory drawer is also available. The iQ500 range includes a 14cm high warming drawer featuring 3 settings, minimum, medium and maximum designed to coordinate with Siemens iQ500 ovens and compacts. The perfect line up of an oven, compact appliance with warming drawer is sure to bring style and elegance to any refined kitchen space.

BI630CNS1B iQ700 warming drawer

Enhance your kitchen experience and discover intuitive and flexible guidance and control in one central hub. Plus you can enjoy the best features from a variety of digital services including Home Connect, Alexa and other partners.