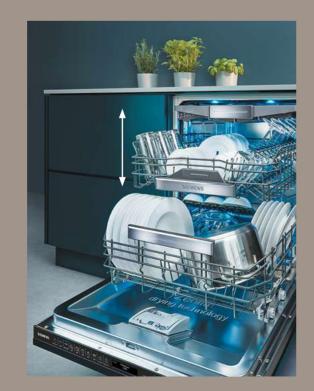

-warranties



# Dishcare key features

The priority zone for gentle and thorough washing of the most valuable glasses.



#### glassZone

Thanks to the glassZone, you can now put even your most valuable glasses in the dishwasher with peace of mind. Six integrated nozzles ensure continuous but gentle water supply and thus enable thorough cleaning without damaging sensitive materials. In addition, integrated soft anti-slip elements give secure hold, protect against mechanical stress and prevent damages of glass rims.

Create the perfect space in the dishwasher for your load.



#### rackMatic™

Available across all storage solutions, this feature conveniently allows the user to raise and lower the height of the top basket to create more or less space, even when the dishwasher is loaded.





#### Storage solutions for added flexibility and better results.



#### varioDrawer

By adding a third shelf for cutlery, varioDrawer removes the need for a cutlery basket and creates more space.



#### flex basket system

The flex basket has 2 flexible areas in the top rack and 4 in the bottom, giving you extra flexibility within the dishwasher to create more space for those larger items.





#### flexComfort basket system

These baskets have the ability to fold down certain compartments within the cavity for extra room – the top rack has 2 areas that can be adjusted for extra flexibility whilst the bottom basket has 8 areas that can be adjusted to create more space so the inside of your dishwasher is constantly adaptable. Anti-slip elements and stemware support hold have also been a