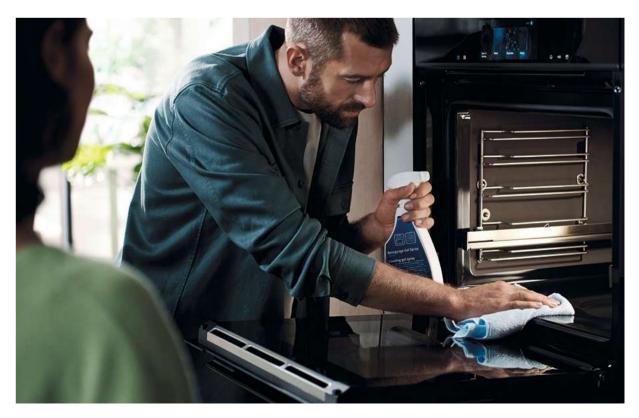

## Ovens with activeClean®

Enjoy preparing food without worrying about the consequences. Baked on food and grease can be removed at the push of a button without any need for chemical treatments. Hassle-free, the oven cleans itself thoroughly with activeClean®. It does so by heating up to a very high temperature – turning all residues into ash, which can easily be wiped away. This process is called pyrolysis and is an extremely convenient and efficient way to clean the whole interior of your oven. activeClean® makes it possible to forget about the chore of cleaning your oven and gives you back your time to spend on the things you love.

For iQ700, the optional telescopic rails and full width enameled pan are specially designed to be used with activeClean® so you do not need to remove them at all. Only the wire shelf needs to be removed.