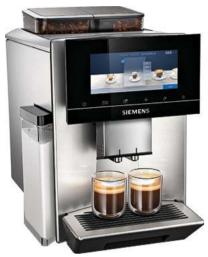

If coffee is your passion, then why not opt for the Siemens coffee centre – designed to coordinate with the iQ700 range, this versatile machine will provide a variety of specialist coffees at the touch of a button.

### Coffee Centre

- coffeeWorld: Explore a wide range of additional coffee specialties from around the world. Select your choice via the app and send the drink instruction straight to your coffee machine.
- coffeePlaylist: Impress your guests by asking them to submit their coffee preferences via the app. Transfer the beverage list remotely to the coffee machine and the drinks will be prepared one after the other.
- Operate your coffee machine from wherever you are, like grabbing a coffee between meetings when working from home.