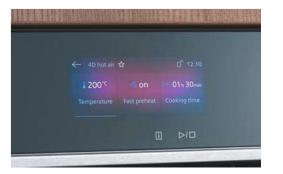

## fast preheat

No more tedious waiting for the oven to reach the right temperature.

When you need it, just switch on fast preheating. By activating multiple heating elements simultaneously, Siemens ovens with fast preheating get to the desired temperature very quickly.

### oolStart

Cooking certain frozen and chilled foods in the oven is now even faster – thanks to the innovative coolStart function. Without the need to wait for the oven to reach the set temperature, you can successfully cook frozen and chilled foods without preheating, while still using the recommended cooking time.