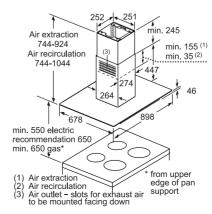

ea and a cabinet wall

≥ 100 mm for air extraction with ducting

C: Motor unit must always be accessible

B: ≥ 60 mm for air recirculation

B: 5.5 mm

116-45



Standard installation: Partially laid around the toe kick



Installation with fully laid pipework to the toe kick for poorly insulated exterior walls or above cold floors



Combination with gas hob is not possible

To prevent power loss, observe the following:

- Do not install upper cabinets above the
- appliance Clearance of open shelf elements above the appliance min. 650 mm (recommended)
- Left/right clearance between appliance and wall/adjacent upper cabinet min. 500 mm
- Clearance between appliance frame and wall min. 50 mm

#### Island chimney hood LF91BUV50B

336

ø150 → ø180 ←







#### Island chimney hood LF97GBM50B







### Hood technical diagrams

#### Angled chimney hood LC91KWW60B



#### Angled chimney hoods LC87KHM60B and LC67KHM60B



#### Box chimney hood LC91BUV50B



#### Box chimney hoods LC97BHM50B, LC77BHM50B and LC67BHM50B



#### Box chimney hoods LC94BBC50B and LC64BBC50B



### Hood technical diagrams

#### Curved glass chimney hoods LC97AFM50B and LC67AFM50B



#### Slim pyramid chimney hoods LC97QFM50B and LC67QFM50B



#### Pyramid chimney hoods LC94PBC50B and LC64PBC50B



#### Integrated design hood ☐97BAM60B



#### Integrated design hood ⊔67BAM60B





#### Telescopic hood LI97SA561B





#### Telescopic hood LI94MA531B

drawer can be adjusted

For installing the 90cm telescopic hood in a 90cm wide wall-hanging cupboard, a special wall-hanging cupboard from the kitchen unit ma