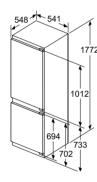

For Inverter models, the maximum setting offers a time limited boost option for heating liquids. To ensure optimal results and to protect the appliance, the microwave power output is reduced in stages over the first few minutes down to the next power level (600W). After a cooling period, the microwave boost option will be available once more.

## Double ovens

Home Connect

## iQ 500 MB578G5S6B

Double oven with activeClean® Black, stainless steel

2

## Double ovens specifications

| APPLIANCE TYPE                                    | BUILT-IN             |                 |  |  |
|---------------------------------------------------|----------------------|-----------------|--|--|
| Display family                                    | iQ 500<br>MB578G5S6B |                 |  |  |
| Model number DESIGN CHARACTERISTICS               | MAIN<br>WR2/8        | ZND<br>G220R    |  |  |
| Black glass with steel trim                       | IVIAIN               |                 |  |  |
| Glass and metal fascia                            |                      |                 |  |  |
| lightControl illuminated dials                    |                      |                 |  |  |
| Standard bar handle                               |                      |                 |  |  |
| Telescopic shelf rail                             | 1 x varioClip        |                 |  |  |
| SAFETY FEATURES                                   | MAIN                 | 2ND             |  |  |
| Electronic control                                |                      |                 |  |  |
| Digital temperature display with proposal         |                      |                 |  |  |
| Actual temperature display                        |                      |                 |  |  |
| Heating up indicator                              |                      |                 |  |  |
| Residual heat indicator                           |                      |                 |  |  |
| Control panel lock                                | -                    | -               |  |  |
| Automatic safety switch off                       | -                    |                 |  |  |
| Automatic on/off programmer                       |                      |                 |  |  |
| FEATURES                                          | MAIN                 | 2ND             |  |  |
| Home Connect                                      | -                    |                 |  |  |
| cookControl                                       | 30                   |                 |  |  |
| roastingSensor                                    |                      |                 |  |  |
| CLEANING SYSTEM                                   | MAIN                 | 2ND             |  |  |
| Pyrolytic cleaning                                |                      |                 |  |  |
| Back / roof / side ecoClean® liners               | -                    |                 |  |  |
| ecoClean® setting                                 | -                    |                 |  |  |
| PROGRAMMES / FUNCTIONS                            | MAIN                 | 2ND             |  |  |
| hotairGentle                                      |                      |                 |  |  |
| 3D hotAir cooking                                 |                      |                 |  |  |
| Defrosting                                        | -                    |                 |  |  |
| Full width surface grill                          |                      |                 |  |  |
| Centre surface grill                              | -                    | _               |  |  |
| Hot air grilling                                  |                      |                 |  |  |
| coolStart                                         | _                    |                 |  |  |
| Pizza setting Conventional top & bottom heating   | _                    |                 |  |  |
| Bottom heat                                       | _                    |                 |  |  |
| Low temperature cooking                           |                      | -               |  |  |
| Rapid pre-heating                                 |                      |                 |  |  |
| FEATURES                                          | MAIN                 | 2ND             |  |  |
| Electronic clock timer                            |                      |                 |  |  |
| Internal light                                    | 1 x 25W halogen      | 1 x 25W haloger |  |  |
| Smooth enamelled oven interior                    |                      |                 |  |  |
| Full glass inner door                             |                      | -               |  |  |
| Door glazing                                      | 4                    |                 |  |  |
| Number of shelf positions                         | 5                    |                 |  |  |
| softClose door                                    |                      |                 |  |  |
| PERFORMANCE / TECHNICAL INFORMATION               | MAIN                 | 2ND             |  |  |
| Cavity dimensions H x W x D (mm)                  | 357 x 480 x 415      | 166 x 480 x 426 |  |  |
| Product dimensions H x W x D (mm)                 | 888 x 59             | 4 x 550         |  |  |
| Nominal voltage (V) / Total connected loading (W) | 220-240              |                 |  |  |
| Cable length (cm) / Minimum Fuse Protection       | -13                  | 32A             |  |  |
| ENERGY EFFICIENCY CLASS <sup>1</sup>              | MAIN                 | 2ND             |  |  |
| Energy efficiency Index                           | 95.3                 | 120.3           |  |  |
| Energy efficiency class                           | A                    |                 |  |  |
| Energy consumption per cycle hot air (kWh)        | 0.81                 |                 |  |  |
| Energy consumption per cycle conventional (kWh)   | 0.97                 | 0.83            |  |  |
| Oven capacity (litres)                            | 71                   | 34              |  |  |
| Time to cook standard load (mins)                 | 44                   |                 |  |  |
| Largest baking sheet area (cm)                    | 1290                 | 1290            |  |  |
| STANDARD ACCESSORIES                              | MAIN                 | 2ND             |  |  |

■ Yes, model has this feature. – Feature not available for this model.

<sup>1</sup>According to Regulation (EU) No 65/2014 (models with integral microwave or steam only are exempt)

Data valid in this table as of October 2023. Subject to modification without prior notice.

## Double ovens specifications

| APPLIANCE TYPE Display family                       |                                | ILT-IN<br>2500  |                  | LT-IN<br>1500   |                 | UNDER<br> 500   |  |
|-----------------------------------------------------|--------------------------------|-----------------|------------------|-----------------|-----------------|-----------------|--|
| Model number                                        |                                | 7G5S0B          |                  | 5AOSOB          | NB535ABS0B      |                 |  |
| DESIGN CHARACTERISTICS                              | MAIN                           | 2ND             | MAIN             | 2ND             | MAIN            | 2ND             |  |
| Black glass with steel trim                         |                                | <b></b>         |                  |                 |                 |                 |  |
| Glass and metal fascia                              |                                | <br><b>=</b>    |                  |                 |                 |                 |  |
| lightControl illuminated dials                      |                                |                 |                  |                 |                 |                 |  |
| Standard bar handle                                 | •                              |                 |                  |                 |                 |                 |  |
| Telescopic shelf rail                               | 1 x varioClip                  |                 | 1 x varioClip    | _               | _               |                 |  |
| SAFETY FEATURES                                     | MAIN                           | 2ND             | MAIN             | 2ND             | MAIN            | 2ND             |  |
| Electronic control                                  | -                              | -               | -                | _               | _               | _               |  |
| Digital temperature display with proposal           | _                              | _               | _                | _               | _               | _               |  |
| Actual temperature display                          | _                              | _               | _                | _               | _               | _               |  |
| Heating up indicator                                |                                | _               |                  | _               |                 | _               |  |
| Residual heat indicator                             | <u>-</u>                       | _               | _                | _               | <u>-</u>        | _               |  |
| Control panel lock                                  | •                              |                 | •                |                 |                 |                 |  |
| Automatic safety switch off                         |                                |                 |                  |                 |                 |                 |  |
| Automatic on/off programmer                         | •                              | _               |                  | _               |                 | _               |  |
| FEATURES                                            | MAIN                           | 2ND             | MAIN             | 2ND             | MAIN            | 2ND             |  |
| Home Connect                                        | -                              | -               | -                | _               |                 | _               |  |
| cookControl                                         | 10                             | _               | 10               | _               | _               | _               |  |
| roastingSensor                                      | - IO                           |                 | -                | _               | _               | _               |  |
| CLEANING SYSTEM                                     | MAIN                           | 2ND             | MAIN             | 2ND             | MAIN            | 2ND             |  |
| Pyrolytic cleaning                                  | - WAIN                         |                 | -                | - ZND           | - WAIN          |                 |  |
| Back / roof / side ecoClean® liners                 | <b>=</b> / <b>=</b> / <b>=</b> | =/=/=           | <b>■</b> 1 – 1 – | ■/■/■           | ■1-1-           | =/=/=           |  |
| ecoClean® setting                                   | -/-/-                          |                 | -                | -               |                 | -/-/-           |  |
| PROGRAMMES / FUNCTIONS                              | MAIN                           | 2ND             | MAIN             | 2ND             | MAIN            | 2ND             |  |
| hotairGentle                                        | IVIAIN                         | ZND             | IVIAIN           |                 | IVIAIN          | ZND _           |  |
|                                                     | -                              |                 | -                |                 | <u> </u>        | _               |  |
| 3D hotAir cooking                                   |                                |                 | 1                |                 |                 |                 |  |
| Defrosting                                          | -                              | -               | -                | <u>-</u>        | <u>-</u>        | _               |  |
| Full width surface grill                            |                                | <b>I</b>        |                  | <b>=</b>        |                 |                 |  |
| Centre surface grill                                | -                              |                 | -                |                 | -               |                 |  |
| Hot air grilling                                    |                                | -               |                  | -               |                 | -               |  |
| coolStart                                           | -                              | -               | -                | -               | -               | -               |  |
| Pizza setting                                       | •                              | -               | -                | -               | -               | -               |  |
| Conventional top & bottom heating                   | •                              | •               | •                |                 |                 |                 |  |
| Bottom heat                                         |                                |                 | -                |                 | -               |                 |  |
| Low temperature cooking                             | -                              | -               | -                |                 | -               | -               |  |
| Rapid pre-heating                                   | •                              | -               | •                |                 |                 | -               |  |
| FEATURES                                            | MAIN                           | 2ND             | MAIN             | 2ND             | MAIN            | 2ND             |  |
| Electronic clock timer                              | •                              |                 | •                | •               |                 | •               |  |
| Internal light                                      | 1 x 25W halogen                | 1 x 25W halogen | 1 x 25W halogen  | 1 x 25W halogen | 1 x 25W halogen | 1 x 25W haloge  |  |
| Smooth enamelled oven interior                      |                                |                 | -                |                 |                 |                 |  |
| Full glass inner door                               |                                |                 |                  |                 |                 |                 |  |
| Door glazing                                        | 3                              | 3               | 2                | 3               | 2               | 3               |  |
| Number of shelf positions                           | 5                              | 3               | 5                | 3               | 3               | 3               |  |
| softClose door                                      | •                              | -               | -                | -               | -               | -               |  |
| PERFORMANCE / TECHNICAL INFORMATION                 | MAIN                           | 2ND             | MAIN             | 2ND             | MAIN            | 2ND             |  |
| Cavity dimensions H x W x D (mm)                    | 357 x 480 x 415                | 166 x 480 x 426 | 357 x 480 x 415  | 166 x 480 x 426 | 237 x 480 x 415 | 166 x 480 x 426 |  |
| Product dimensions H x W x D (mm)                   |                                | -               |                  | -               |                 | -               |  |
| Nominal voltage (V) / Total connected loading (W)   |                                | 10 / 6200       |                  | 0 / 6200        |                 | 0 / 5600        |  |
| Cable length (cm) / Minimum Fuse Protection         |                                | -   -           |                  | I –             |                 | I —             |  |
| ENERGY EFFICIENCY CLASS <sup>1</sup>                | MAIN                           | 2ND             | MAIN             | 2ND             | MAIN            | 2ND             |  |
| Energy efficiency Index                             | 95.3                           | 120.3           | 95.3             | 120.3           | 94.7            | 120.3           |  |
| Energy efficiency class                             | A                              | В               | A                | В               | A               | В               |  |
| Energy consumption per cycle hot air (kWh)          | 0.81                           | -               | 0.81             | -               | 0.71            | -               |  |
| Energy consumption per cycle conventional (kWh)     | 0.97                           | 0.83            | 0.97             | 0.83            | 0.80            | 0.83            |  |
| Oven capacity (litres)                              | 71                             | 34              | 71               | 34              | 47              | 34              |  |
| Time to cook standard load (mins)                   | 44                             | 45              | 44               | 45              | 45              | 45              |  |
|                                                     |                                |                 |                  |                 |                 |                 |  |
| Largest baking sheet area (cm) STANDARD ACCESSORIES | 1290<br>MAIN                   | 1290<br>2ND     | 1290<br>MAIN     | 1290<br>2ND     | 1290<br>MAIN    | 1290<br>2ND     |  |

Yes, model has this feature. – Feature not available for this model.

<sup>&</sup>lt;sup>1</sup> According to Regulation (EU) No 65/2014 (models with integral microwave or steam only are exempt)

Data valid in this table as of October 2023. Subject to modification without prior notice.

## Compact ovens