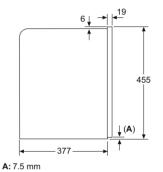

## **iQ** 700 HM778GMB1B

Single multi-function oven with integral microwave **Black with steel trim** 

Home Connect

| APPLIANCE TYPE                                                    | PYROLYTIC OVEN WITH INTEGRAL MICROWAVE |
|-------------------------------------------------------------------|----------------------------------------|
| Design family                                                     | iQ 700                                 |
| Model number                                                      | HM778GMB1B                             |
| DESIGN CHARACTERISTICS                                            |                                        |
| TFT Touchdisplay Pro                                              |                                        |
| TFT Touchdisplay Plus                                             | -                                      |
| TFT Touchdisplay                                                  | -                                      |
| softMove door opening and closing                                 |                                        |
| SAFETY FEATURES                                                   |                                        |
| Electronic control                                                |                                        |
| Digital temperature display with proposal                         | -                                      |
| Heating up indicator / Residual heat indicator                    | <b>I</b> /                             |
| Control panel lock / Automatic safety switch off                  | ■/■                                    |
| Door lock                                                         | -                                      |
| KEY FEATURES                                                      |                                        |
| Home Connect                                                      | _                                      |
| Oven assistant with Voice control                                 |                                        |
| varioSpeed                                                        | •                                      |
| cookControl / cookControl Plus / cookControl Pro                  | -1-1■                                  |
| roastingSensor / roastingSensor Plus                              | <b>-1</b> ■                            |
| Oven shelf positions                                              | 5                                      |
| CLEANING SYSTEM                                                   |                                        |
| activeClean® pyrolytic oven cleaning                              |                                        |
| humidClean Plus                                                   | •                                      |
| Back / roof / side ecoClean® Direct liners                        | -1-1-                                  |
| PROGRAMMES / FUNCTIONS                                            |                                        |
| Number of heating methods                                         | 21                                     |
| hotAir cooking (3D or 4D)                                         | 4D                                     |
| Microwave (number of combination options)                         | 5                                      |
| coolStart / fast preheat                                          | ■/■                                    |
| Full width surface grill / hotAir grilling / Centre surface grill |                                        |
| Pizza Setting / Bottom heat / Intensive heat                      | <b>■</b> /■/■                          |
| Conventional / Conventional gentle                                | ■/■                                    |
| Keep warm / Plate warming                                         | ■/■                                    |
| Low temperature cooking / Dehydrate                               | <b>■</b> /■                            |
| pulseSteam / fullSteam Plus                                       | -1-                                    |
| Dough proving / Reheating / Defrost                               | -1-1-                                  |
| PERFORMANCE / TECHNICAL INFORMATION                               |                                        |
| Product dimensions H x W x D (mm)                                 | 595 x 594 x 548                        |
| Cavity capacity (litres)                                          | 67                                     |
| Water tank volume (litres)                                        | -                                      |
| Maximum microwave power (W)1 / Number of power levels             | 800 / 5                                |
| Nominal voltage (volts)                                           | 220-240                                |
| Total connected loading (watts)                                   | 3600                                   |
| Cable length (cm)                                                 | 120                                    |
| Minimum fuse protection                                           | 16A                                    |
| Interior lights                                                   | -                                      |
| Door glazing                                                      | Quadruple                              |