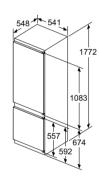

For Inverter models, the maximum setting offers a time limited boost option for heating liquids. To ensure optimal results and to protect the appliance, the microwave power output is reduced in stages over the first few minutes down to the next power level (600W). After a cooling period, the microwave boost option will be available once more.

## Double ovens

Home Connect

## iQ 500 MB578G5S6B

Double oven with activeClean® Black, stainless steel

2

## Double ovens specifications

| APPLIANCE TYPE                                    | BUILT-IN             |                 |  |  |
|---------------------------------------------------|----------------------|-----------------|--|--|
| Display family                                    | iQ 500<br>MB578G5S6B |                 |  |  |
| Model number DESIGN CHARACTERISTICS               | MAIN<br>WR2/8        | ZND<br>G220R    |  |  |
| Black glass with steel trim                       | IVIAIN               |                 |  |  |
| Glass and metal fascia                            |                      |                 |  |  |
| lightControl illuminated dials                    |                      |                 |  |  |
| Standard bar handle                               |                      |                 |  |  |
| Telescopic shelf rail                             | 1 x varioClip        |                 |  |  |
| SAFETY FEATURES                                   | MAIN                 | 2ND             |  |  |
| Electronic control                                |                      |                 |  |  |
| Digital temperature display with proposal         |                      |                 |  |  |
| Actual temperature display                        |                      |                 |  |  |
| Heating up indicator                              |                      |                 |  |  |
| Residual heat indicator                           |                      |                 |  |  |
| Control panel lock                                | -                    | -               |  |  |
| Automatic safety switch off                       | -                    |                 |  |  |
| Automatic on/off programmer                       |                      |                 |  |  |
| FEATURES                                          | MAIN                 | 2ND             |  |  |
| Home Connect                                      | -                    |                 |  |  |
| cookControl                                       | 30                   |                 |  |  |
| roastingSensor                                    |                      |                 |  |  |
| CLEANING SYSTEM                                   | MAIN                 | 2ND             |  |  |
| Pyrolytic cleaning                                |                      |                 |  |  |
| Back / roof / side ecoClean® liners               | -                    |                 |  |  |
| ecoClean® setting                                 | -                    |                 |  |  |
| PROGRAMMES / FUNCTIONS                            | MAIN                 | 2ND             |  |  |
| hotairGentle                                      |                      |                 |  |  |
| 3D hotAir cooking                                 |                      |                 |  |  |
| Defrosting                                        | -                    |                 |  |  |
| Full width surface grill                          |                      |                 |  |  |
| Centre surface grill                              | -                    | _               |  |  |
| Hot air grilling                                  |                      |                 |  |  |
| coolStart                                         | _                    |                 |  |  |
| Pizza setting Conventional top & bottom heating   | _                    |                 |  |  |
| Bottom heat                                       | _                    |                 |  |  |
| Low temperature cooking                           |                      | -               |  |  |
| Rapid pre-heating                                 |                      |                 |  |  |
| FEATURES                                          | MAIN                 | 2ND             |  |  |
| Electronic clock timer                            |                      |                 |  |  |
| Internal light                                    | 1 x 25W halogen      | 1 x 25W haloger |  |  |
| Smooth enamelled oven interior                    |                      |                 |  |  |
| Full glass inner door                             |                      | -               |  |  |
| Door glazing                                      | 4                    |                 |  |  |
| Number of shelf positions                         | 5                    |                 |  |  |
| softClose door                                    |                      |                 |  |  |
| PERFORMANCE / TECHNICAL INFORMATION               | MAIN                 | 2ND             |  |  |
| Cavity dimensions H x W x D (mm)                  | 357 x 480 x 415      | 166 x 480 x 426 |  |  |
| Product dimensions H x W x D (mm)                 | 888 x 59             | 4 x 550         |  |  |
| Nominal voltage (V) / Total connected loading (W) | 220-240              |                 |  |  |
| Cable length (cm) / Minimum Fuse Protection       | -13                  | 32A             |  |  |
| ENERGY EFFICIENCY CLASS <sup>1</sup>              | MAIN                 | 2ND             |  |  |
| Energy efficiency Index                           | 95.3                 | 120.3           |  |  |
| Energy efficiency class                           | A                    |                 |  |  |
| Energy consumption per cycle hot air (kWh)        | 0.81                 |                 |  |  |
| Energy consumption per cycle conventional (kWh)   | 0.97                 | 0.83            |  |  |
| Oven capacity (litres)                            | 71                   | 34              |  |  |
| Time to cook standard load (mins)                 | 44                   |                 |  |  |
| Largest baking sheet area (cm)                    | 1290                 | 1290            |  |  |
| STANDARD ACCESSORIES                              | MAIN                 | 2ND             |  |  |

■ Yes, model has this feature. – Feature not available for this model.

<sup>1</sup>According to Regulation (EU) No 65/2014 (models with integral microwave or steam only are exempt)

Data valid in this table as of October 2023. Subject to modification without prior notice.

## Double ovens specifications

| APPLIANCE TYPE Display family                       |                                | ILT-IN<br>2500  |                  | LT-IN<br>1500   |                 | UNDER<br> 500   |  |
|-----------------------------------------------------|--------------------------------|-----------------|------------------|-----------------|-----------------|-----------------|--|
| Model number                                        |                                | 7G5S0B          |                  | 5AOSOB          | NB535ABS0B      |                 |  |
| DESIGN CHARACTERISTICS                              | MAIN                           | 2ND             | MAIN             | 2ND             | MAIN            | 2ND             |  |
| Black glass with steel trim                         |                                | <b></b>         |                  |                 |                 |                 |  |
| Glass and metal fascia                              |                                | <br><b>=</b>    |                  |                 |                 |                 |  |
| lightControl illuminated dials                      |                                |                 |                  |                 |                 |                 |  |
| Standard bar handle                                 | •                              |                 |                  |                 |                 |                 |  |
| Telescopic shelf rail                               | 1 x varioClip                  |                 | 1 x varioClip    | _               | _               |                 |  |
| SAFETY FEATURES                                     | MAIN                           | 2ND             | MAIN             | 2ND             | MAIN            | 2ND             |  |
| Electronic control                                  | -                              | -               | -                | _               | _               | _               |  |
| Digital temperature display with proposal           | _                              | _               | _                | _               | _               | _               |  |
| Actual temperature display                          | _                              | _               | _                | _               | _               | _               |  |
| Heating up indicator                                |                                | _               |                  | _               |                 | _               |  |
| Residual heat indicator                             | <u>-</u>                       | _               | _                | _               | <u>-</u>        | _               |  |
| Control panel lock                                  | •                              |                 | •                |                 |                 |                 |  |
| Automatic safety switch off                         |                                |                 |                  |                 |                 |                 |  |
| Automatic on/off programmer                         | •                              | _               |                  | _               |                 | _               |  |
| FEATURES                                            | MAIN                           | 2ND             | MAIN             | 2ND             | MAIN            | 2ND             |  |
| Home Connect                                        | -                              | -               | -                | _               |                 | _               |  |
| cookControl                                         | 10                             | _               | 10               | _               | _               | _               |  |
| roastingSensor                                      | - IO                           |                 | -                | _               | _               | _               |  |
| CLEANING SYSTEM                                     | MAIN                           | 2ND             | MAIN             | 2ND             | MAIN            | 2ND             |  |
| Pyrolytic cleaning                                  | - WAIN                         |                 | -                | - ZND           | - WAIN          |                 |  |
| Back / roof / side ecoClean® liners                 | <b>=</b> / <b>=</b> / <b>=</b> | =/=/=           | <b>■</b> 1 – 1 – | ■/■/■           | ■1-1-           | =/=/=           |  |
| ecoClean® setting                                   | -/-/-                          |                 | -                | -               |                 | -/-/-           |  |
| PROGRAMMES / FUNCTIONS                              | MAIN                           | 2ND             | MAIN             | 2ND             | MAIN            | 2ND             |  |
| hotairGentle                                        | IVIAIN                         | ZND             | IVIAIN           |                 | IVIAIN          | ZND _           |  |
|                                                     | -                              |                 | -                |                 | <u> </u>        | _               |  |
| 3D hotAir cooking                                   |                                |                 | 1                |                 |                 |                 |  |
| Defrosting                                          | -                              | -               | -                | <u>-</u>        | <u>-</u>        | _               |  |
| Full width surface grill                            |                                | <b>I</b>        |                  | <b>=</b>        |                 |                 |  |
| Centre surface grill                                | -                              |                 | -                |                 | -               |                 |  |
| Hot air grilling                                    |                                | -               |                  | -               |                 | -               |  |
| coolStart                                           | -                              | -               | -                | -               | -               | -               |  |
| Pizza setting                                       | •                              | -               | -                | -               | -               | -               |  |
| Conventional top & bottom heating                   | •                              | •               | •                |                 |                 |                 |  |
| Bottom heat                                         |                                |                 | -                |                 | -               |                 |  |
| Low temperature cooking                             | -                              | -               | -                |                 | -               | -               |  |
| Rapid pre-heating                                   | •                              | -               | •                |                 |                 | -               |  |
| FEATURES                                            | MAIN                           | 2ND             | MAIN             | 2ND             | MAIN            | 2ND             |  |
| Electronic clock timer                              | •                              |                 | •                | •               |                 | •               |  |
| Internal light                                      | 1 x 25W halogen                | 1 x 25W halogen | 1 x 25W halogen  | 1 x 25W halogen | 1 x 25W halogen | 1 x 25W haloge  |  |
| Smooth enamelled oven interior                      |                                |                 | -                |                 |                 |                 |  |
| Full glass inner door                               |                                |                 |                  |                 |                 |                 |  |
| Door glazing                                        | 3                              | 3               | 2                | 3               | 2               | 3               |  |
| Number of shelf positions                           | 5                              | 3               | 5                | 3               | 3               | 3               |  |
| softClose door                                      | •                              | -               | -                | -               | -               | -               |  |
| PERFORMANCE / TECHNICAL INFORMATION                 | MAIN                           | 2ND             | MAIN             | 2ND             | MAIN            | 2ND             |  |
| Cavity dimensions H x W x D (mm)                    | 357 x 480 x 415                | 166 x 480 x 426 | 357 x 480 x 415  | 166 x 480 x 426 | 237 x 480 x 415 | 166 x 480 x 426 |  |
| Product dimensions H x W x D (mm)                   |                                | -               |                  | -               |                 | -               |  |
| Nominal voltage (V) / Total connected loading (W)   |                                | 10 / 6200       |                  | 0 / 6200        |                 | 0 / 5600        |  |
| Cable length (cm) / Minimum Fuse Protection         |                                | -   -           |                  | I –             |                 | I —             |  |
| ENERGY EFFICIENCY CLASS <sup>1</sup>                | MAIN                           | 2ND             | MAIN             | 2ND             | MAIN            | 2ND             |  |
| Energy efficiency Index                             | 95.3                           | 120.3           | 95.3             | 120.3           | 94.7            | 120.3           |  |
| Energy efficiency class                             | A                              | В               | A                | В               | A               | В               |  |
| Energy consumption per cycle hot air (kWh)          | 0.81                           | -               | 0.81             | -               | 0.71            | -               |  |
| Energy consumption per cycle conventional (kWh)     | 0.97                           | 0.83            | 0.97             | 0.83            | 0.80            | 0.83            |  |
| Oven capacity (litres)                              | 71                             | 34              | 71               | 34              | 47              | 34              |  |
| Time to cook standard load (mins)                   | 44                             | 45              | 44               | 45              | 45              | 45              |  |
|                                                     |                                |                 |                  |                 |                 |                 |  |
| Largest baking sheet area (cm) STANDARD ACCESSORIES | 1290<br>MAIN                   | 1290<br>2ND     | 1290<br>MAIN     | 1290<br>2ND     | 1290<br>MAIN    | 1290<br>2ND     |  |

Yes, model has this feature. – Feature not available for this model.

<sup>&</sup>lt;sup>1</sup> According to Regulation (EU) No 65/2014 (models with integral microwave or steam only are exempt)

Data valid in this table as of October 2023. Subject to modification without prior notice.

## Compact ovens