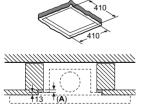

plasterboard or similar lightweight construction materials of the suspended ceiling. A suitable substructure is required that is securely fixed to the



**A**: Optimum performance 700-1500 **B**: From upper edge of pan support

# . 200∫

A: Optimum performance 700-1500 B: From upper edge of pan support C: Connector (from a flat duct to a circular duct).

Not included in the scope of delivery.

#### Ceiling hood LR97CAQ50B

The fan outlet can be turned in all four directions





Never fit directly onto plasterboard or similar lightweight construction materials of the suspended ceiling. A suitable substructure is required that is securely fixed to the





A: Optimum performance 700-1500 B: From upper edge of pan support



#### Ceiling hood LR97CAP21B



A: The fan outlet can be turned





A: Optimum performance 700-1500 B: From upper edge of pan support C: Electric D: Gas



A: Optimum performance 700-1500 B: From upper edge of pan support C: Electric D: Gas

#### glassdraftAir hood LD98WMM60B

Technical diagrams for seamless installation can be found online at siemens-home.bsh-group.com/uk





A: Installation of motor unit on front/rear or offset laterally with max. 3 m clearance (special accessory required)

Motor unit must always be accessible

A: ≥ 20 mm between the Guided Air suction area and a cabinet wall

≥ 100 mm for air extraction with ducting

C: Motor unit must always be accessible

B: ≥ 60 mm for air recirculation

B: 5.5 mm

116-45



Standard installation: Partially laid around the toe kick



Installation with fully laid pipework to the toe kick for poo