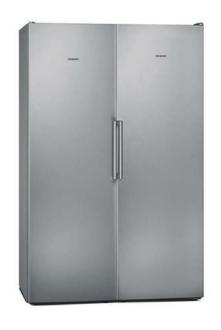

ust (200,000 times is equivalent to opening and closing the door 27 times per day for 20 years). Materials are not only tested for suitability and longevity, we also look at how they sound and feel when we use them.

#### Create the perfect pair.

For extra internal space pair a Siemens upright fridge alongside a Siemens upright freezer, like the iQ300 KS36VAXEP (fridge) and the iQ500 GS36NVIEV (freezer) shown, to re-create the style of an American fridge freezer with our easy access shelving zone.

To complete this look you will need to purchase a joining strip to secure the two appliances. This can be bought through our website or through a retailer.

The joining strip product code is:

KS39ZAL00 - Stainless Steel Easy Clean

Models shown:

KS36VVIEPG ↑
(fridge)



GS36NVII (freezer)





# Cooling key features

#### Colour finish options.

Choose from a selection of colour finishes for your Siemens cooling appliances. There is an option to suit every kitchen:









antiFingerprint





Black Glass (dot pattern)

Handle options.

Depending on your preference, choose from stylish quality bar handles or handles that are integrated into the appliance for a more seamless look.







antiFingerprint



Integrated Vertical

Vertical Bar Handle (Short)

#### Temperature displays.

Whether you are looking for a cooling appliance with a large front display, or would prefer the controls to be hidden on the inside of the appliance, our Siemens cooling range varies from large digital screens visible on the front door of the appliance to internal LED controls.



**Exterior Electr