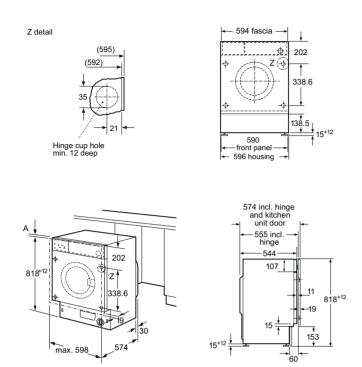

consumption in litres/operating cycle (using Eco 40-60 programme). <sup>4</sup> Duration of Eco 40-60 programme. <sup>5</sup> The specified value is rounded.

<sup>1.2</sup> On an energy-efficiency class scale from A to G. <sup>3</sup> Energy consumption in kWh/100 complete operating cycles (using Eco 40-60 programme). <sup>4</sup> Water consumption in litres/complete operating cycle (using Eco 40-60 programme). <sup>5</sup> Energy consumption in kWh/100 wash cycles (using Eco 40-60 programme). <sup>8</sup> Water consumption in litres/wash cycle (using Eco 40-60 programme) of Duration of Eco 40-60 programme, complete operating cycle (wash cycle. <sup>8</sup> The specified value is rounded.

# Home Laundry technical diagrams

### Integrated washing machines WI14W502GB and WI14W302GB

242



### Integrated washer dryers WK14D543GB and WK14D322GB



# Home laundry. Welcome to a freestanding range designed around you

Siemens freestanding washing machines, washer dryers and tumble dryers deliver outstanding results every time.

Sleek, streamlined, and stylish, Siemens freestanding home laundry appliances not only look great in your home, they perform perfectly too. With state-of-the-art technology Siemens freestanding washing machines are extremely energy efficient, easy to use, and most importantly designed to save you time and money.

All Siemens freestanding tumble dryers feature sensor drying, which provides uniform drying results, and makes over-drying a thing of the past making laundry easier and less of a chore.

Siemens freestanding washer dryers combine the innovative