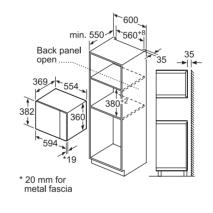

## iQ700 single oven range

All single and compact ovens included on these pages feature softClose (excluding BF722L1B1B)

## Pyrolytic single ovens

## **iQ** 700 HM778GMB1B

Single multi-function oven with integral microwave **Black with steel trim** 

Home Connect

| APPLIANCE TYPE                                                    | PYROLYTIC OVEN WITH INTEGRAL MICROWAVE |
|-------------------------------------------------------------------|----------------------------------------|
| Design family                                                     | iQ 700                                 |
| Model number                                                      | HM778GMB1B                             |
| DESIGN CHARACTERISTICS                                            |                                        |
| TFT Touchdisplay Pro                                              |                                        |
| TFT Touchdisplay Plus                                             | -                                      |
| TFT Touchdisplay                                                  | -                                      |
| softMove door opening and closing                                 |                                        |
| SAFETY FEATURES                                                   |                                        |
| Electronic control                                                |                                        |
| Digital temperature display with proposal                         | -                                      |
| Heating up indicator / Residual heat indicator                    | <b>I</b> /                             |
| Control panel lock / Automatic safety switch off                  | ■/■                                    |
| Door lock                                                         | -                                      |
| KEY FEATURES                                                      |                                        |
| Home Connect                                                      | _                                      |
| Oven assistant with Voice control                                 |                                        |
| varioSpeed                                                        | •                                      |
| cookControl / cookControl Plus / cookControl Pro                  | -1-1■                                  |
| roastingSensor / roastingSensor Plus                              | <b>-1</b> ■                            |
| Oven shelf positions                                              | 5                                      |
| CLEANING SYSTEM                                                   |                                        |
| activeClean® pyrolytic oven cleaning                              |                                        |
| humidClean Plus                                                   | •                                      |
| Back / roof / side ecoClean® Direct liners                        | -1-1-                                  |
| PROGRAMMES / FUNCTIONS                                            |                                        |
| Number of heating methods                                         | 21                                     |
| hotAir cooking (3D or 4D)                                         | 4D                                     |
| Microwave (number of combination options)                         | 5                                      |
| coolStart / fast preheat                                          | ■/■                                    |
| Full width surface grill / hotAir grilling / Centre surface grill |                                        |
| Pizza Setting / Bottom heat / Intensive heat                      | <b>■</b> /■/■                          |
| Conventional / Conventional gentle                                | ■/■                                    |
| Keep warm / Plate warming                                         | ■/■                                    |
| Low temperature cooking / Dehydrate                               | <b>■</b> /■                            |
| pulseSteam / fullSteam Plus                                       | -1-                                    |
| Dough proving / Reheating / Defrost                               | -1-1-                                  |
| PERFORMANCE / TECHNICAL INFORMATION                               |                                        |
| Product dimensions H x W x D (mm)                                 | 595 x 594 x 548                        |
| Cavity capacity (litres)                                          | 67                                     |
| Water tank volume (litres)                                        | -                                      |
| Maximum microwave power (W)1 / Number of power levels             | 800 / 5                                |
| Nominal voltage (volts)                                           | 220-240                                |
| Total connected loading (watts)                                   | 3600                                   |
| Cable length (cm)                                                 | 120                                    |
| Minimum fuse protection                                           | 16A                                    |
| Interior lights                                                   | -                                      |
| Door glazing                                                      | Quadruple                              |