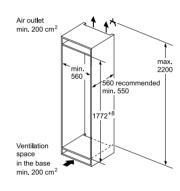

For Inverter models, the maximum setting offers a time limited boost option for heating liquids. To ensure optimal results and to protect the appliance, the microwave power output is reduced in stages over the first few minutes down to the next power level (600W). After a cooling period, the microwave boost option will be available once more.

## Double ovens

Home Connect

## iQ 500 MB578G5S6B

Double oven with activeClean® Black, stainless steel

2

## Double ovens specifications

| APPLIANCE TYPE                                    | BUILT-IN             |                 |  |  |
|---------------------------------------------------|----------------------|-----------------|--|--|
| Display family                                    | iQ 500<br>MB578G5S6B |                 |  |  |
| Model number DESIGN CHARACTERISTICS               | MAIN<br>WR2/8        | ZND<br>G220R    |  |  |
| Black glass with steel trim                       | IVIAIN               |                 |  |  |
| Glass and metal fascia                            |                      |                 |  |  |
| lightControl illuminated dials                    |                      |                 |  |  |
| Standard bar handle                               |                      |                 |  |  |
| Telescopic shelf rail                             | 1 x varioClip        |                 |  |  |
| SAFETY FEATURES                                   | MAIN                 | 2ND             |  |  |
| Electronic control                                |                      |                 |  |  |
| Digital temperature display with proposal         |                      |                 |  |  |
| Actual temperature display                        |                      |                 |  |  |
| Heating up indicator                              |                      |                 |  |  |
| Residual heat indicator                           |                      |                 |  |  |
| Control panel lock                                | -                    | -               |  |  |
| Automatic safety switch off                       | -                    |                 |  |  |
| Automatic on/off programmer                       |                      |                 |  |  |
| FEATURES                                          | MAIN                 | 2ND             |  |  |
| Home Connect                                      | -                    |                 |  |  |
| cookControl                                       | 30                   |                 |  |  |
| roastingSensor                                    |                      |                 |  |  |
| CLEANING SYSTEM                                   | MAIN                 | 2ND             |  |  |
| Pyrolytic cleaning                                |                      |                 |  |  |
| Back / roof / side ecoClean® liners               | -                    |                 |  |  |
| ecoClean® setting                                 | -                    |                 |  |  |
| PROGRAMMES / FUNCTIONS                            | MAIN                 | 2ND             |  |  |
| hotairGentle                                      |                      |                 |  |  |
| 3D hotAir cooking                                 |                      |                 |  |  |
| Defrosting                                        | -                    |                 |  |  |
| Full width surface grill                          |                      |                 |  |  |
| Centre surface grill                              | -                    | _               |  |  |
| Hot air grilling                                  |                      |                 |  |  |
| coolStart                                         | _                    |                 |  |  |
| Pizza setting Conventional top & bottom heating   | _                    |                 |  |  |
| Bottom heat                                       | _                    |                 |  |  |
| Low temperature cooking                           |                      | -               |  |  |
| Rapid pre-heating                                 |                      |                 |  |  |
| FEATURES                                          | MAIN                 | 2ND             |  |  |
| Electronic clock timer                            |                      |                 |  |  |
| Internal light                                    | 1 x 25W halogen      | 1 x 25W haloger |  |  |
| Smooth enamelled oven interior                    |                      |                 |  |  |
| Full glass inner door                             |                      | -               |  |  |
| Door glazing                                      | 4                    |                 |  |  |
| Number of shelf positions                         | 5                    |                 |  |  |
| softClose door                                    |                      |                 |  |  |
| PERFORMANCE / TECHNICAL INFORMATION               | MAIN                 | 2ND             |  |  |
| Cavity dimensions H x W x D (mm)                  | 357 x 480 x 415      | 166 x 480 x 426 |  |  |
| Product dimensions H x W x D (mm)                 | 888 x 59             | 4 x 550         |  |  |
| Nominal voltage (V) / Total connected loading (W) | 220-240              |                 |  |  |
| Cable length (cm) / Minimum Fuse Protection       | -13                  | 32A             |  |  |
| ENERGY EFFICIENCY CLASS <sup>1</sup>              | MAIN                 | 2ND             |  |  |
| Energy efficiency Index                           | 95.3                 | 120.3           |  |  |
| Energy efficiency class                           | A                    |                 |  |  |
| Energy consumption per cycle hot air (kWh)        | 0.81                 |                 |  |  |
| Energy consumption per cycle conventional (kWh)   | 0.97                 | 0.83            |  |  |
| Oven capacity (litres)                            | 71                   | 34              |  |  |
| Time to cook standard load (mins)                 | 44                   |                 |  |  |
| Largest baking sheet area (cm)                    | 1290                 | 1290            |  |  |
| STANDARD ACCESSORIES                              | MAIN                 | 2ND             |  |  |

■ Yes, model has this feature. – Feature not available for this model.

<sup>1</sup>According to Regulation (EU) No 65/2014 (models with integral microwave or steam only are exempt)

Data valid in this table as of October 2023. Subject to modification without prior notice.

## Double ovens specifications

| APPLIANCE TYPE Display family                       |                                | ILT-IN<br>2500  |                  | LT-IN<br>1500   |                 | UNDER<br> 500   |  |
|-----------------------------------------------------|--------------------------------|-----------------|------------------|-----------------|-----------------|-----------------|--|
| Model number                                        |                                | 7G5S0B          |                  | 5AOSOB          | NB535ABS0B      |                 |  |
| DESIGN CHARACTERISTICS                              | MAIN                           | 2ND             | MAIN             | 2ND             | MAIN            | 2ND             |  |
| Black glass with steel trim                         |                                | <b></b>         |                  |                 |                 |                 |  |
| Glass and metal fascia                              |                                | <br><b>=</b>    |                  |                 |                 |                 |  |
| lightControl illuminated dials                      |                                |                 |                  |                 |                 |                 |  |
| Standard bar handle                                 | •                              |                 |                  |                 |                 |                 |  |
| Telescopic shelf rail                               | 1 x varioClip                  |                 | 1 x varioClip    | _               | _               |                 |  |
| SAFETY FEATURES                                     | MAIN                           | 2ND             | MAIN             | 2ND             | MAIN            | 2ND             |  |
| Electronic control                                  | -                              | -               | -                | _               | _               | _               |  |
| Digital temperature display with proposal           | _                              | _               | _                | _               | _               | _               |  |
| Actual temperature display                          | _                              | _               | _                | _               | _               | _               |  |
| Heating up indicator                                |                                | _               |                  | _               |                 | _               |  |
| Residual heat indicator                             | <u>-</u>                       | _               | _                | _               | <u>-</u>        | _               |  |
| Control panel lock                                  | •                              |                 | •                |                 |                 |                 |  |
| Automatic safety switch off                         |                                |                 |                  |                 |                 |                 |  |
| Automatic on/off programmer                         | •                              | _               |                  | _               |                 | _               |  |
| FEATURES                                            | MAIN                           | 2ND             | MAIN             | 2ND             | MAIN            | 2ND             |  |
| Home Connect                                        | -                              | -               | -                | _               |                 | _               |  |
| cookControl                                         | 10                             | _               | 10               | _               | _               | _               |  |
| roastingSensor                                      | - IO                           |                 | -                | _               | _               | _               |  |
| CLEANING SYSTEM                                     | MAIN                           | 2ND             | MAIN             | 2ND             | MAIN            | 2ND             |  |
| Pyrolytic cleaning                                  | - WAIN                         |                 | -                | - ZND           | - WAIN          |                 |  |
| Back / roof / side ecoClean® liners                 | <b>=</b> / <b>=</b> / <b>=</b> | =/=/=           | <b>■</b> 1 – 1 – | ■/■/■           | ■1-1-           | =/=/=           |  |
| ecoClean® setting                                   | -/-/-                          |                 | -                | -               |                 | -/-/-           |  |
| PROGRAMMES / FUNCTIONS                              | MAIN                           | 2ND             | MAIN             | 2ND             | MAIN            | 2ND             |  |
| hotairGentle                                        | IVIAIN                         | ZND             | IVIAIN           |                 | IVIAIN          | ZND _           |  |
|                                                     | -                              |                 | -                |                 | <u> </u>        | _               |  |
| 3D hotAir cooking                                   |                                |                 | 1                |                 |                 |                 |  |
| Defrosting                                          | -                              | -               | -                | <u>-</u>        | <u>-</u>        | _               |  |
| Full width surface grill                            |                                | <b>I</b>        |                  | <b>=</b>        |                 |                 |  |
| Centre surface grill                                | -                              |                 | -                |                 | -               |                 |  |
| Hot air grilling                                    |                                | -               |                  | -               |                 | -               |  |
| coolStart                                           | -                              | -               | -                | -               | -               | -               |  |
| Pizza setting                                       | •                              | -               | -                | -               | -               | -               |  |
| Conventional top & bottom heating                   | •                              | •               | •                |                 |                 |                 |  |
| Bottom heat                                         |                                |                 | -                |                 | -               |                 |  |
| Low temperature cooking                             | -                              | -               | -                |                 | -               | -               |  |
| Rapid pre-heating                                   | •                              | -               | •                |                 |                 | -               |  |
| FEATURES                                            | MAIN                           | 2ND             | MAIN             | 2ND             | MAIN            | 2ND             |  |
| Electronic clock timer                              | •                              |                 | •                | •               |                 | •               |  |
| Internal light                                      | 1 x 25W halogen                | 1 x 25W halogen | 1 x 25W halogen  | 1 x 25W halogen | 1 x 25W halogen | 1 x 25W haloge  |  |
| Smooth enamelled oven interior                      |                                |                 | -                |                 |                 |                 |  |
| Full glass inner door                               |                                |                 |                  |                 |                 |                 |  |
| Door glazing                                        | 3                              | 3               | 2                | 3               | 2               | 3               |  |
| Number of shelf positions                           | 5                              | 3               | 5                | 3               | 3               | 3               |  |
| softClose door                                      | •                              | -               | -                | -               | -               | -               |  |
| PERFORMANCE / TECHNICAL INFORMATION                 | MAIN                           | 2ND             | MAIN             | 2ND             | MAIN            | 2ND             |  |
| Cavity dimensions H x W x D (mm)                    | 357 x 480 x 415                | 166 x 480 x 426 | 357 x 480 x 415  | 166 x 480 x 426 | 237 x 480 x 415 | 166 x 480 x 426 |  |
| Product dimensions H x W x D (mm)                   |                                | -               |                  | -               |                 | -               |  |
| Nominal voltage (V) / Total connected loading (W)   |                                | 10 / 6200       |                  | 0 / 6200        |                 | 0 / 5600        |  |
| Cable length (cm) / Minimum Fuse Protection         |                                | -   -           |                  | I –             |                 | I —             |  |
| ENERGY EFFICIENCY CLASS <sup>1</sup>                | MAIN                           | 2ND             | MAIN             | 2ND             | MAIN            | 2ND             |  |
| Energy efficiency Index                             | 95.3                           | 120.3           | 95.3             | 120.3           | 94.7            | 120.3           |  |
| Energy efficiency class                             | A                              | В               | A                | В               | A               | В               |  |
| Energy consumption per cycle hot air (kWh)          | 0.81                           | -               | 0.81             | -               | 0.71            | -               |  |
| Energy consumption per cycle conventional (kWh)     | 0.97                           | 0.83            | 0.97             | 0.83            | 0.80            | 0.83            |  |
| Oven capacity (litres)                              | 71                             | 34              | 71               | 34              | 47              | 34              |  |
| Time to cook standard load (mins)                   | 44                             | 45              | 44               | 45              | 45              | 45              |  |
|                                                     |                                |                 |                  |                 |                 |                 |  |
| Largest baking sheet area (cm) STANDARD ACCESSORIES | 1290<br>MAIN                   | 1290<br>2ND     | 1290<br>MAIN     | 1290<br>2ND     | 1290<br>MAIN    | 1290<br>2ND     |  |

Yes, model has this feature. – Feature not available for this model.

<sup>&</sup>lt;sup>1</sup> According to Regulation (EU) No 65/2014 (models with integral microwave or steam only are exempt)

Data valid in this table as of October 2023. Subject to modification without prior notice.

## Compact ovens