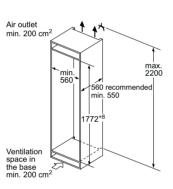

For Inverter models, the maximum setting offers a time limited boost option for heating liquids. To ensure optimal results and to protect the appliance, the microwave power output is reduced in stages over the first few minutes down to the next power level (600W). After a cooling period, the microwave boost option will be available once more.

## Double ovens

Home Connect

## iQ 500 MB578G5S6B

Double oven with activeClean® Black, stainless steel

2

## Double ovens specifications

| APPLIANCE TYPE                                    | BUILT-IN             |                 |  |  |
|---------------------------------------------------|----------------------|-----------------|--|--|
| Display family                                    | iQ 500<br>MB578G5S6B |                 |  |  |
| Model number DESIGN CHARACTERISTICS               | MAIN<br>WR2/8        | ZND<br>G220R    |  |  |
| Black glass with steel trim                       | IVIAIN               |                 |  |  |
| Glass and metal fascia                            |                      |                 |  |  |
| lightControl illuminated dials                    |                      |                 |  |  |
| Standard bar handle                               |                      |                 |  |  |
| Telescopic shelf rail                             | 1 x varioClip        |                 |  |  |
| SAFETY FEATURES                                   | MAIN                 | 2ND             |  |  |
| Electronic control                                |                      |                 |  |  |
| Digital temperature display with proposal         |                      |                 |  |  |
| Actual temperature display                        |                      |                 |  |  |
| Heating up indicator                              |                      |                 |  |  |
| Residual heat indicator                           |                      |                 |  |  |
| Control panel lock                                | -                    | -               |  |  |
| Automatic safety switch off                       | -                    |                 |  |  |
| Automatic on/off programmer                       |                      |                 |  |  |
| FEATURES                                          | MAIN                 | 2ND             |  |  |
| Home Connect                                      | -                    |                 |  |  |
| cookControl                                       | 30                   |                 |  |  |
| roastingSensor                                    |                      |                 |  |  |
| CLEANING SYSTEM                                   | MAIN                 | 2ND             |  |  |
| Pyrolytic cleaning                                |                      |                 |  |  |
| Back / roof / side ecoClean® liners               | -                    |                 |  |  |
| ecoClean® setting                                 | -                    |                 |  |  |
| PROGRAMMES / FUNCTIONS                            | MAIN                 | 2ND             |  |  |
| hotairGentle                                      |                      |                 |  |  |
| 3D hotAir cooking                                 |                      |                 |  |  |
| Defrosting                                        | -                    |                 |  |  |
| Full width surface grill                          |                      |                 |  |  |
| Centre surface grill                              | -                    | _               |  |  |
| Hot air grilling                                  |                      |                 |  |  |
| coolStart                                         | _                    |                 |  |  |
| Pizza setting Conventional top & bottom heating   | _                    |                 |  |  |
| Bottom heat                                       | _                    |                 |  |  |
| Low temperature cooking                           |                      | -               |  |  |
| Rapid pre-heating                                 |                      |                 |  |  |
| FEATURES                                          | MAIN                 | 2ND             |  |  |
| Electronic clock timer                            |                      |                 |  |  |
| Internal light                                    | 1 x 25W halogen      | 1 x 25W haloger |  |  |
| Smooth enamelled oven interior                    |                      |                 |  |  |
| Full glass inner door                             |                      | -               |  |  |
| Door glazing                                      | 4                    |                 |  |  |
| Number of shelf positions                         | 5                    |                 |  |  |
| softClose door                                    |                      |                 |  |  |
| PERFORMANCE / TECHNICAL INFORMATION               | MAIN                 | 2ND             |  |  |
| Cavity dimensions H x W x D (mm)                  | 357 x 480 x 415      | 166 x 480 x 426 |  |  |
| Product dimensions H x W x D (mm)                 | 888 x 59             | 4 x 550         |  |  |
| Nominal voltage (V) / Total connected loading (W) | 220-240              |                 |  |  |
| Cable length (cm) / Minimum Fuse Protection       | -13                  | 32A             |  |  |
| ENERGY EFFICIENCY CLASS <sup>1</sup>              | MAIN                 | 2ND             |  |  |
| Energy efficiency Index                           | 95.3                 | 120.3           |  |  |
| Energy efficiency class                           | A                    |                 |  |  |
| Energy consumption per cycle hot air (kWh)        | 0.81                 |                 |  |  |
| Energy consumption per cycle conventional (kWh)   | 0.97                 | 0.83            |  |  |
| Oven capacity (litres)                            | 71                   | 34              |  |  |
| Time to cook standard load (mins)                 | 44                   |                 |  |  |
| Largest baking sheet area (cm)                    | 1290                 | 1290            |  |  |
| STANDARD ACCESSORIES                              | MAIN                 | 2ND             |  |  |

■ Yes, model has this feature. – Feature not available for this model.

<sup>1</sup>According to Regulation (EU) No 65/2014 (models with integral microwave or steam only are exempt)

Data valid in this table as of October 2023. Subject to modification without prior notice.

## Double ovens specifications

| APPLIANCE TYPE Display family                       |                                | ILT-IN<br>2500  |                  | LT-IN<br>1500   |                 | UNDER<br> 500   |  |
|-----------------------------------------------------|--------------------------------|-----------------|------------------|-----------------|-----------------|-----------------|--|
| Model number                                        |                                | 7G5S0B          |                  | 5AOSOB          | NB535ABS0B      |                 |  |
| DESIGN CHARACTERISTICS                              | MAIN                           | 2ND             | MAIN             | 2ND             | MAIN            | 2ND             |  |
| Black glass with steel trim                         |                                | <b></b>         |                  |                 |                 |                 |  |
| Glass and metal fascia                              |                                | <br><b>=</b>    |                  |                 |                 |                 |  |
| lightControl illuminated dials                      |                                |                 |                  |                 |                 |                 |  |
| Standard bar handle                                 | •                              |                 |                  |                 |                 |                 |  |
| Telescopic shelf rail                               | 1 x varioClip                  |                 | 1 x varioClip    | _               | _               |                 |  |
| SAFETY FEATURES                                     | MAIN                           | 2ND             | MAIN             | 2ND             | MAIN            | 2ND             |  |
| Electronic control                                  | -                              | -               | -                | _               | _               | _               |  |
| Digital temperature display with proposal           | _                              | _               | _                | _               | _               | _               |  |
| Actual temperature display                          | _                              | _               | _                | _               | _               | _               |  |
| Heating up indicator                                |                                | _               |                  | _               |                 | _               |  |
| Residual heat indicator                             | <u>-</u>                       | _               | _                | _               | <u>-</u>        | _               |  |
| Control panel lock                                  | •                              |                 | •                |                 |                 |                 |  |
| Automatic safety switch off                         |                                |                 |                  |                 |                 |                 |  |
| Automatic on/off programmer                         | •                              | _               |                  | _               |                 | _               |  |
| FEATURES                                            | MAIN                           | 2ND             | MAIN             | 2ND             | MAIN            | 2ND             |  |
| Home Connect                                        | -                              | -               | -                | _               |                 | _               |  |
| cookControl                                         | 10                             | _               | 10               | _               | _               | _               |  |
| roastingSensor                                      | - IO                           |                 | -                | _               | _               | _               |  |
| CLEANING SYSTEM                                     | MAIN                           | 2ND             | MAIN             | 2ND             | MAIN            | 2ND             |  |
| Pyrolytic cleaning                                  | - WAIN                         |                 | -                | - ZND           | - WAIN          |                 |  |
| Back / roof / side ecoClean® liners                 | <b>=</b> / <b>=</b> / <b>=</b> | =/=/=           | <b>■</b> 1 – 1 – | ■/■/■           | ■1-1-           | =/=/=           |  |
| ecoClean® setting                                   | -/-/-                          |                 | -                | -               |                 | -/-/-           |  |
| PROGRAMMES / FUNCTIONS                              | MAIN                           | 2ND             | MAIN             | 2ND             | MAIN            | 2ND             |  |
| hotairGentle                                        | IVIAIN                         | ZND             | IVIAIN           |                 | IVIAIN          | ZND _           |  |
|                                                     | -                              |                 | -                |                 | <u> </u>        | _               |  |
| 3D hotAir cooking                                   |                                |                 | 1                |                 |                 |                 |  |
| Defrosting                                          | -                              | -               | -                | <u>-</u>        | <u>-</u>        | _               |  |
| Full width surface grill                            |                                | <b>I</b>        |                  | <b>=</b>        |                 |                 |  |
| Centre surface grill                                | -                              |                 | -                |                 | -               |                 |  |
| Hot air grilling                                    |                                | -               |                  | -               |                 | -               |  |
| coolStart                                           | -                              | -               | -                | -               | -               | -               |  |
| Pizza setting                                       | •                              | -               | -                | -               | -               | -               |  |
| Conventional top & bottom heating                   | •                              | •               | •                |                 |                 |                 |  |
| Bottom heat                                         |                                |                 | -                |                 | -               |                 |  |
| Low temperature cooking                             | -                              | -               | -                |                 | -               | -               |  |
| Rapid pre-heating                                   | •                              | -               | •                |                 |                 | -               |  |
| FEATURES                                            | MAIN                           | 2ND             | MAIN             | 2ND             | MAIN            | 2ND             |  |
| Electronic clock timer                              | •                              |                 | •                | •               |                 | •               |  |
| Internal light                                      | 1 x 25W halogen                | 1 x 25W halogen | 1 x 25W halogen  | 1 x 25W halogen | 1 x 25W halogen | 1 x 25W haloge  |  |
| Smooth enamelled oven interior                      |                                |                 | -                |                 |                 |                 |  |
| Full glass inner door                               |                                |                 |                  |                 |                 |                 |  |
| Door glazing                                        | 3                              | 3               | 2                | 3               | 2               | 3               |  |
| Number of shelf positions                           | 5                              | 3               | 5                | 3               | 3               | 3               |  |
| softClose door                                      | •                              | -               | -                | -               | -               | -               |  |
| PERFORMANCE / TECHNICAL INFORMATION                 | MAIN                           | 2ND             | MAIN             | 2ND             | MAIN            | 2ND             |  |
| Cavity dimensions H x W x D (mm)                    | 357 x 480 x 415                | 166 x 480 x 426 | 357 x 480 x 415  | 166 x 480 x 426 | 237 x 480 x 415 | 166 x 480 x 426 |  |
| Product dimensions H x W x D (mm)                   |                                | -               |                  | -               |                 | -               |  |
| Nominal voltage (V) / Total connected loading (W)   |                                | 10 / 6200       |                  | 0 / 6200        |                 | 0 / 5600        |  |
| Cable length (cm) / Minimum Fuse Protection         |                                | -   -           |                  | I –             |                 | I —             |  |
| ENERGY EFFICIENCY CLASS <sup>1</sup>                | MAIN                           | 2ND             | MAIN             | 2ND             | MAIN            | 2ND             |  |
| Energy efficiency Index                             | 95.3                           | 120.3           | 95.3             | 120.3           | 94.7            | 120.3           |  |
| Energy efficiency class                             | A                              | В               | A                | В               | A               | В               |  |
| Energy consumption per cycle hot air (kWh)          | 0.81                           | -               | 0.81             | -               | 0.71            | -               |  |
| Energy consumption per cycle conventional (kWh)     | 0.97                           | 0.83            | 0.97             | 0.83            | 0.80            | 0.83            |  |
| Oven capacity (litres)                              | 71                             | 34              | 71               | 34              | 47              | 34              |  |
| Time to cook standard load (mins)                   | 44                             | 45              | 44               | 45              | 45              | 45              |  |
|                                                     |                                |                 |                  |                 |                 |                 |  |
| Largest baking sheet area (cm) STANDARD ACCESSORIES | 1290<br>MAIN                   | 1290<br>2ND     | 1290<br>MAIN     | 1290<br>2ND     | 1290<br>MAIN    | 1290<br>2ND     |  |

Yes, model has this feature. – Feature not available for this model.

<sup>&</sup>lt;sup>1</sup> According to Regulation (EU) No 65/2014 (models with integral microwave or steam only are exempt)

Data valid in this table as of October 2023. Subject to modification without prior notice.

## Compact ovens