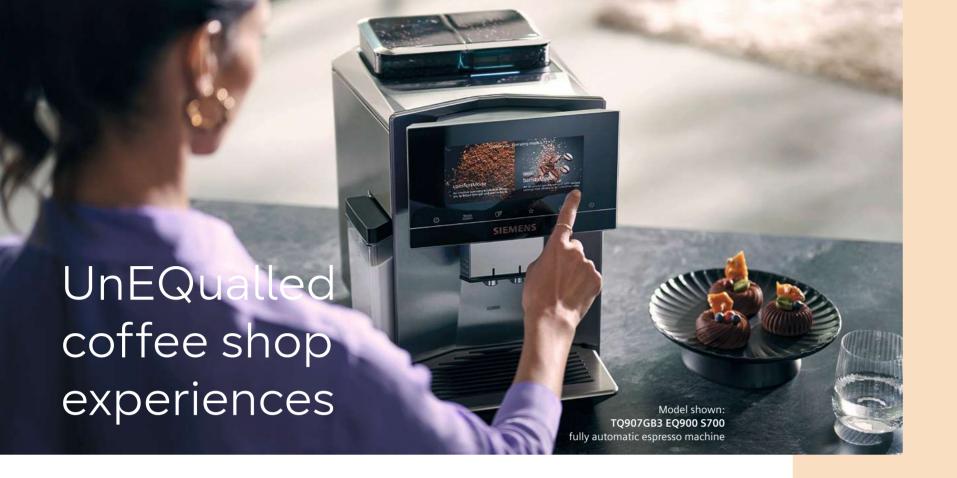

### Coffee Centre

- coffeeWorld: Explore a wide range of additional coffee specialties from around the world. Select your choice via the app and send the drink instruction straight to your coffee machine.
- coffeePlaylist: Impress your guests by asking them to submit their coffee preferences via the app. Transfer the beverage list remotely to the coffee machine and the drinks will be prepared one after the other.
- Operate your coffee machine from wherever you are, like grabbing a coffee between meetings when working from home.

If coffee is your passion, then why not opt for the Siemens coffee centre – designed to coordinate with the iQ700 range, this versatile machine will provide a variety of specialist coffees at the touch of a button.