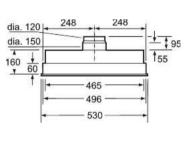

And you do not need to worry about those sticky fingers, as the entire interface can be controlled hands free, with voice, touch and air gestures\*. You can even dock your compatible devices\*\* to truly make the Smart Kitchen Dock the hub of your home.

Available through selected apps.

\*Available through selected apps. \*\*The Smart Kitchen Dock is compatible with smartphones and tablets with iOs 15 or higher and Android 11 or higher.