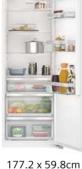

ate compartments the transfer of unpleasant smells will be avoided.

hyperFresh premium models: These variants come complete with a larger full-length near 0°C chiller drawer, where fish and meat are stored at the perfect temperature.

# Create a combination to fit your lifestyle

Our built-in cooling appliances come in a wide range of heights and widths to allow you to create the perfect combination for your kitchen.



#### Height and width

Our built-in cooling appliances are available in a range of heights and widths to fit your kitchen design and available space.

#### Height and width:

All dimensions are shown as Height x Width.



178.6 x 90.8cm 177 x 91cm 175.6 x 91.2cm

#### Fridge Freezers

Model shown: A ↑ G



177.2 x 55.8cm 177.2 x 54.1cm

#### ezers Single Door Fridges







177.2 x 54cm 177.2 x 54cm 139.7 x 55.8cm 122.1 x 54.1cm 82 x 59.8cm

#### Single Door Freezers





177.2 x 55.8cm 82 x 59.8cm

#### Fridge Freezer split options:

# Fridge Freezer split %

#### Fridge Freezer split %

Our range of fridge freezers are available in a variety of sizes with different splits of fridge areas and freezer areas. Alternatively, you can create a bespoke split using separate fridge and freezer units stacked or paired side-by-side.



60 40 50

#### Flexible shelves and door racks.

Expect nothing but convenience with easyLift shelves. Even when full, you can raise or lower the shelf by 6cm to make room for taller items – ideal for serving jugs. Our easyLift door trays are also great for large bottles in the fridge door, the shelf can be adjusted to meet the flexib