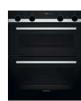

## If you are looking for extra flexibility and more cooking space a Siemens iQ500 double oven is the perfect solution.

Entertain quests with a variety of different foods, baking dessert in the main oven whilst heating savoury dishes within the top oven. Sitting seamlessly within your furniture, kitchen space is maximized without sacrificing the extra cavity space.

## Our double oven with activeClean® benefits.

A double oven with top of the range features. Built-in model MB578G5S6B with Home Connect features activeClean® in both the main and top cavity. activeClean® heats up the temperature of the oven to burn residue and allow for easy wipe away cleaning, saving significant time when cleaning the oven. This model also includes the coolStart function, perfect for if you are always on the go and need to heat up frozen and chilled meals quickly.

## A built-under to fit beneath work surfaces.

Alternatively the built-under oven model NB535ABS0B with a fast preheat and 3D hotAir cooking available in the main oven cavity, allows you to cook different types of foods flexibly on up to 3 shelving positions, without tastes mingling. Its slightly smaller overall size means this double oven can also fit underneath the work surface – ideal if you require the benefit of two cooking cavities, but are limited for space in your kitchen.

NB535ABS0B built-under double oven