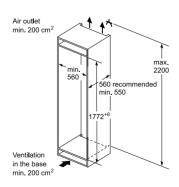

For Inverter models, the maximum setting offers a time limited boost option for heating liquids. To ensure optimal results and to protect the appliance, the microwave power output is reduced in stages over the first few minutes down to the next power level (600W). After a cooling period, the microwave boost option will be available once more.

## Double ovens

Home Connect

## iQ 500 MB578G5S6B

Double oven with activeClean® Black, stainless steel

2

## Double ovens specifications

| APPLIANCE TYPE                                    | BUILT-IN             |                 |  |  |
|---------------------------------------------------|----------------------|-----------------|--|--|
| Display family                                    | iQ 500<br>MB578G5S6B |                 |  |  |
| Model number DESIGN CHARACTERISTICS               | MAIN<br>WR2/8        | ZND<br>G220R    |  |  |
| Black glass with steel trim                       | IVIAIN               |                 |  |  |
| Glass and metal fascia                            |                      |                 |  |  |
| lightControl illuminated dials                    |                      |                 |  |  |
| Standard bar handle                               |                      |                 |  |  |
| Telescopic shelf rail                             | 1 x varioClip        |                 |  |  |
| SAFETY FEATURES                                   | MAIN                 | 2ND             |  |  |
| Electronic control                                |                      |                 |  |  |
| Digital temperature display with proposal         |                      |                 |  |  |
| Actual temperature display                        |                      |                 |  |  |
| Heating up indicator                              |                      |                 |  |  |
| Residual heat indicator                           |                      |                 |  |  |
| Control panel lock                                | -                    | -               |  |  |
| Automatic safety switch off                       | -                    |                 |  |  |
| Automatic on/off programmer                       |                      |                 |  |  |
| FEATURES                                          | MAIN                 | 2ND             |  |  |
| Home Connect                                      | -                    |                 |  |  |
| cookControl                                       | 30                   |                 |  |  |
| roastingSensor                                    |                      |                 |  |  |
| CLEANING SYSTEM                                   | MAIN                 | 2ND             |  |  |
| Pyrolytic cleaning                                |                      |                 |  |  |
| Back / roof / side ecoClean® liners               | -                    |                 |  |  |
| ecoClean® setting                                 | -                    |                 |  |  |
| PROGRAMMES / FUNCTIONS                            | MAIN                 | 2ND             |  |  |
| hotairGentle                                      |                      |                 |  |  |
| 3D hotAir cooking                                 |                      |                 |  |  |
| Defrosting                                        | -                    |                 |  |  |
| Full width surface grill                          |                      |                 |  |  |
| Centre surface grill                              | -                    | _               |  |  |
| Hot air grilling                                  |                      |                 |  |  |
| coolStart                                         | _                    |                 |  |  |
| Pizza setting Conventional top & bottom heating   | _                    |                 |  |  |
| Bottom heat                                       | _                    |                 |  |  |
| Low temperature cooking                           |                      | -               |  |  |
| Rapid pre-heating                                 |                      |                 |  |  |
| FEATURES                                          | MAIN                 | 2ND             |  |  |
| Electronic clock timer                            |                      |                 |  |  |
| Internal light                                    | 1 x 25W halogen      | 1 x 25W haloger |  |  |
| Smooth enamelled oven interior                    |                      |                 |  |  |
| Full glass inner door                             |                      | -               |  |  |
| Door glazing                                      | 4                    |                 |  |  |
| Number of shelf positions                         | 5                    |                 |  |  |
| softClose door                                    |                      |                 |  |  |
| PERFORMANCE / TECHNICAL INFORMATION               | MAIN                 | 2ND             |  |  |
| Cavity dimensions H x W x D (mm)                  | 357 x 480 x 415      | 166 x 480 x 426 |  |  |
| Product dimensions H x W x D (mm)                 | 888 x 59             | 4 x 550         |  |  |
| Nominal voltage (V) / Total connected loading (W) | 220-240              |                 |  |  |
| Cable length (cm) / Minimum Fuse Protection       | -13                  | 32A             |  |  |
| ENERGY EFFICIENCY CLASS <sup>1</sup>              | MAIN                 | 2ND             |  |  |
| Energy efficiency Index                           | 95.3                 | 120.3           |  |  |
| Energy efficiency class                           | A                    |                 |  |  |
| Energy consumption per cycle hot air (kWh)        | 0.81                 |                 |  |  |
| Energy consumption per cycle conventional (kWh)   | 0.97                 | 0.83            |  |  |
| Oven capacity (litres)                            | 71                   | 34              |  |  |
| Time to cook standard load (mins)                 | 44                   |                 |  |  |
| Largest baking sheet area (cm)                    | 1290                 | 1290            |  |  |
| STANDARD ACCESSORIES                              | MAIN                 | 2ND             |  |  |

■ Yes, model has this feature. – Feature not available for this model.

<sup>1</sup>According to Regulation (EU) No 65/2014 (models with integral microwave or steam only are exempt)

Data valid in this table as of October 2023. Subject to modification without prior notice.

## Double ovens specifications

| APPLIANCE TYPE Display family                       |                                | ILT-IN<br>2500  |                  | LT-IN<br>1500   |                 | UNDER<br> 500   |  |
|-----------------------------------------------------|--------------------------------|-----------------|------------------|-----------------|-----------------|-----------------|--|
| Model number                                        |                                | 7G5S0B          |                  | 5AOSOB          | NB535ABS0B      |                 |  |
| DESIGN CHARACTERISTICS                              | MAIN                           | 2ND             | MAIN             | 2ND             | MAIN            | 2ND             |  |
| Black glass with steel trim                         |                                | <b></b>         |                  |                 |                 |                 |  |
| Glass and metal fascia                              |                                | <br><b>=</b>    |                  |                 |                 |                 |  |
| lightControl illuminated dials                      |                                |                 |                  |                 |                 |                 |  |
| Standard bar handle                                 | •                              |                 |                  |                 |                 |                 |  |
| Telescopic shelf rail                               | 1 x varioClip                  |                 | 1 x varioClip    | _               | _               |                 |  |
| SAFETY FEATURES                                     | MAIN                           | 2ND             | MAIN             | 2ND             | MAIN            | 2ND             |  |
| Electronic control                                  | -                              | -               | -                | _               | _               | _               |  |
| Digital temperature display with proposal           | _                              | _               | _                | _               | _               | _               |  |
| Actual temperature display                          | _                              | _               | _                | _               | _               | _               |  |
| Heating up indicator                                |                                | _               |                  | _               |                 | _               |  |
| Residual heat indicator                             | <u>-</u>                       | _               | _                | _               | <u>-</u>        | _               |  |
| Control panel lock                                  | •                              |                 | •                |                 |                 |                 |  |
| Automatic safety switch off                         |                                |                 |                  |                 |                 |                 |  |
| Automatic on/off programmer                         | •                              | _               |                  | _               |                 | _               |  |
| FEATURES                                            | MAIN                           | 2ND             | MAIN             | 2ND             | MAIN            | 2ND             |  |
| Home Connect                                        | -                              | -               | -                | _               |                 | _               |  |
| cookControl                                         | 10                             | _               | 10               | _               | _               | _               |  |
| roastingSensor                                      | - IO                           |                 | -                | _               | _               | _               |  |
| CLEANING SYSTEM                                     | MAIN                           | 2ND             | MAIN             | 2ND             | MAIN            | 2ND             |  |
| Pyrolytic cleaning                                  | - WAIN                         |                 | -                | - ZND           | - WAIN          |                 |  |
| Back / roof / side ecoClean® liners                 | <b>=</b> / <b>=</b> / <b>=</b> | =/=/=           | <b>■</b> 1 – 1 – | ■/■/■           | ■1-1-           | =/=/=           |  |
| ecoClean® setting                                   | -/-/-                          |                 | -                | -               |                 | -/-/-           |  |
| PROGRAMMES / FUNCTIONS                              | MAIN                           | 2ND             | MAIN             | 2ND             | MAIN            | 2ND             |  |
| hotairGentle                                        | IVIAIN                         | ZND             | IVIAIN           |                 | IVIAIN          | ZND _           |  |
|                                                     | -                              |                 | -                |                 | <u> </u>        | _               |  |
| 3D hotAir cooking                                   |                                |                 | 1                |                 |                 |                 |  |
| Defrosting                                          | -                              | -               | -                | <u>-</u>        | <u>-</u>        | _               |  |
| Full width surface grill                            |                                | <b>I</b>        |                  | <b>=</b>        |                 |                 |  |
| Centre surface grill                                | -                              |                 | -                |                 | -               |                 |  |
| Hot air grilling                                    |                                | -               |                  | -               |                 | -               |  |
| coolStart                                           | -                              | -               | -                | -               | -               | -               |  |
| Pizza setting                                       | •                              | -               | -                | -               | -               | -               |  |
| Conventional top & bottom heating                   | •                              | •               | •                |                 |                 |                 |  |
| Bottom heat                                         |                                |                 | -                |                 | -               |                 |  |
| Low temperature cooking                             | -                              | -               | -                |                 | -               | -               |  |
| Rapid pre-heating                                   | •                              | -               | •                |                 |                 | -               |  |
| FEATURES                                            | MAIN                           | 2ND             | MAIN             | 2ND             | MAIN            | 2ND             |  |
| Electronic clock timer                              | •                              |                 | •                | •               |                 | •               |  |
| Internal light                                      | 1 x 25W halogen                | 1 x 25W halogen | 1 x 25W halogen  | 1 x 25W halogen | 1 x 25W halogen | 1 x 25W haloge  |  |
| Smooth enamelled oven interior                      |                                |                 | -                |                 |                 |                 |  |
| Full glass inner door                               |                                |                 |                  |                 |                 |                 |  |
| Door glazing                                        | 3                              | 3               | 2                | 3               | 2               | 3               |  |
| Number of shelf positions                           | 5                              | 3               | 5                | 3               | 3               | 3               |  |
| softClose door                                      | •                              | -               | -                | -               | -               | -               |  |
| PERFORMANCE / TECHNICAL INFORMATION                 | MAIN                           | 2ND             | MAIN             | 2ND             | MAIN            | 2ND             |  |
| Cavity dimensions H x W x D (mm)                    | 357 x 480 x 415                | 166 x 480 x 426 | 357 x 480 x 415  | 166 x 480 x 426 | 237 x 480 x 415 | 166 x 480 x 426 |  |
| Product dimensions H x W x D (mm)                   |                                | -               |                  | -               |                 | -               |  |
| Nominal voltage (V) / Total connected loading (W)   |                                | 10 / 6200       |                  | 0 / 6200        |                 | 0 / 5600        |  |
| Cable length (cm) / Minimum Fuse Protection         |                                | -   -           |                  | I –             |                 | I —             |  |
| ENERGY EFFICIENCY CLASS <sup>1</sup>                | MAIN                           | 2ND             | MAIN             | 2ND             | MAIN            | 2ND             |  |
| Energy efficiency Index                             | 95.3                           | 120.3           | 95.3             | 120.3           | 94.7            | 120.3           |  |
| Energy efficiency class                             | A                              | В               | A                | В               | A               | В               |  |
| Energy consumption per cycle hot air (kWh)          | 0.81                           | -               | 0.81             | -               | 0.71            | -               |  |
| Energy consumption per cycle conventional (kWh)     | 0.97                           | 0.83            | 0.97             | 0.83            | 0.80            | 0.83            |  |
| Oven capacity (litres)                              | 71                             | 34              | 71               | 34              | 47              | 34              |  |
| Time to cook standard load (mins)                   | 44                             | 45              | 44               | 45              | 45              | 45              |  |
|                                                     |                                |                 |                  |                 |                 |                 |  |
| Largest baking sheet area (cm) STANDARD ACCESSORIES | 1290<br>MAIN                   | 1290<br>2ND     | 1290<br>MAIN     | 1290<br>2ND     | 1290<br>MAIN    | 1290<br>2ND     |  |

Yes, model has this feature. – Feature not available for this model.

<sup>&</sup>lt;sup>1</sup> According to Regulation (EU) No 65/2014 (models with integral microwave or steam only are exempt)

Data valid in this table as of October 2023. Subject to modification without prior notice.

## Compact ovens