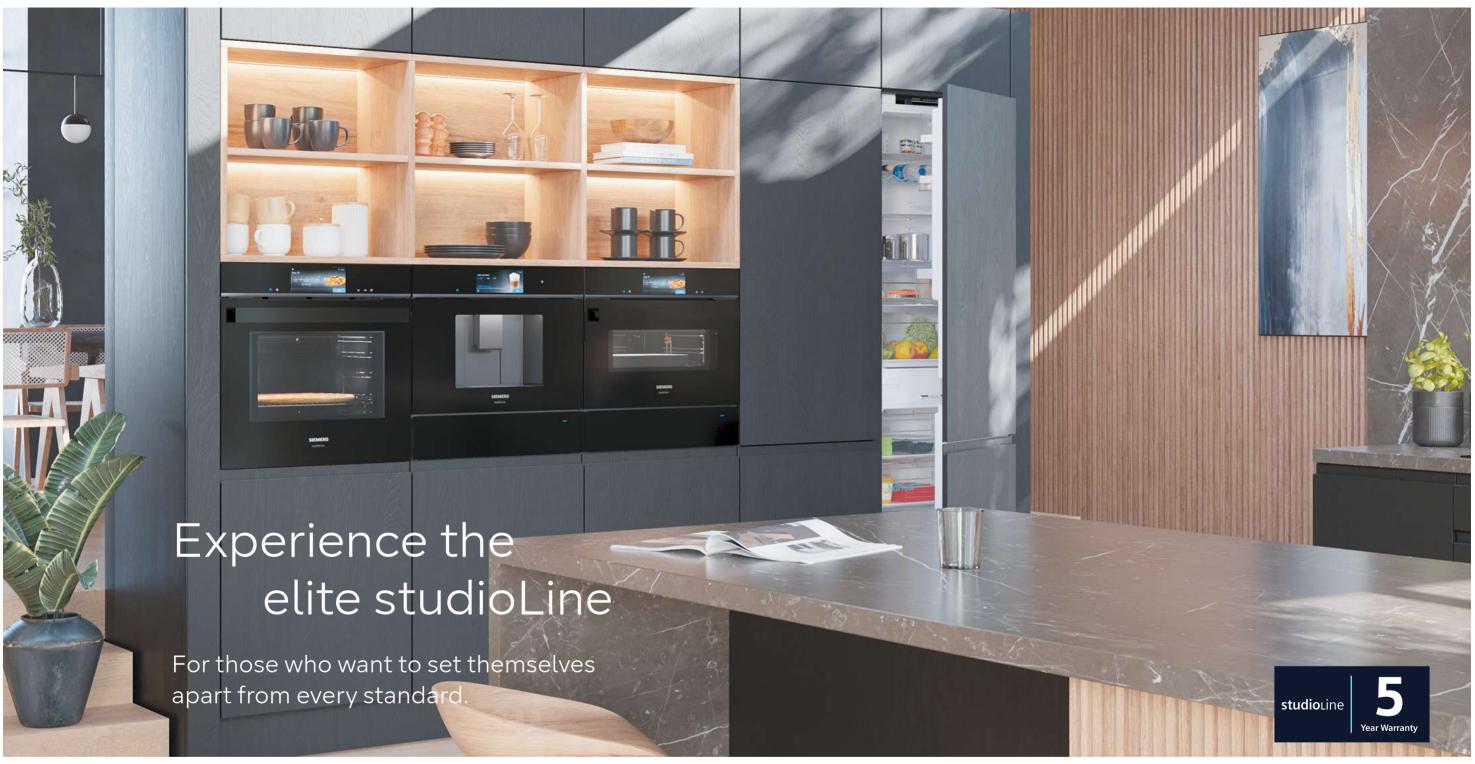

The studioLine kitchen: enjoy elegance and exclusivity with appliances that all line up perfectly to create a guaranteed design statement. Enjoy superior design and cutting-edge functionality in your kitchen. The classic and iconic studioLine appliances with their black glass and blackSteel fascia will complement any high-end kitchen design. The studioLine models all elegantly feature the studioLine signature underneath the Siemens logo.

studioLine offers a complete kitchen solution with innovative technology such as the Individual Browning camera in the oven, sous-vide cooking, and the freeInduction hob for zoneless cooking.

This range is exclusive to studioLine partners. For more information, come and see us at Siemens London, 12-14 Wigmore Street, London, W1U 2RE. To book your appointment to visit us, just scan the QR code below.