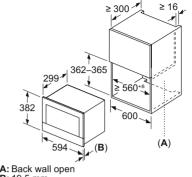

|----------------------------|----------------------|-------|--|
|                            | fitted               | flush |  |
| Induction hob              | 39 mm                | 40 mm |  |
| Full surface induction hob | 49 mm                | 50 mm |  |
| Gas hob                    | 29 mm                | 36 mm |  |
| Electric hob               | 29 mm                | 32 mm |  |



≥ 720

## Compact ovens CM778GNB1B, CM776G1B1B, CM736G1B1B and CM724G1B1B



## Compact oven CS736G1B1



## Oven technical diagrams

## Compact microwave combination CM585AGS0B









## Compact microwave oven CE732GXB1B





**A:** 19.5 mm **B:** ≤ 347.5 mm **C:** 7.5 mm





## **C:** Ventilation space in the base ≥ 50 cm<sup>2</sup>

## Microwave oven technical diagrams

## Microwave BF722L1B1B







A: Overhang at top: Recess 362: 6 mm Recess 365: 3 mm

**B**: Overhang at bottom: 14 mm

## Microwave BF555LMS0B







## Microwave BF525LMS0B







Microwave, corner installation

## Warming drawer technical diagrams

## Warming drawer BI710D1B1B





A: 287.5 mm

Ovens with appliance height of 595 mm can be installed above the warming drawer without an intermediate floor

## Warming drawers BI710C1B1B and BI710E1B1





**A:** 7.5 mm

Compact ovens with appliance height of 455 mm can be installed above the warming drawer without an intermediate floor

## Warming drawer BI510CNR0B





Compact ovens with an appliance height of 455 mm can be installed above a warming drawer.

An intermediate floor is not required.

## Coffee centre technical diagrams

## Coffee centre CT718L1B0



Be