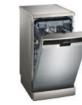

Designed with easy access to the water tank, bean holder and insulated milk jug, the coffee centre has front access thanks to a hinged front panel – so you can quickly replace the water or beans. The milk tubes are also cleaned with steam after every coffee with milk and as most of the components are removable and dishwasher safe, they are also easy to clean. Easy to install, the machine requires no extra plumbing.

## At home. In style

Open your personal coffee bar and enjoy delicious barista-style drinks at home with our EQ freestanding bean-to-cup coffee machines.

Discover the world of cafe culture with the exciting range of EQ fully automatic bean-to-cup coffee machines designed for those that settle for nothing less than exceptional coffee.