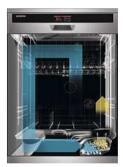

## **iQ** 700 HM778GMB1B

Single multi-function oven with integral microwave **Black with steel trim** 

Home Connect

| APPLIANCE TYPE                                                    | PYROLYTIC OVEN WITH INTEGRAL MICROWAVE |
|-------------------------------------------------------------------|----------------------------------------|
| Design family                                                     | iQ 700                                 |
| Model number                                                      | HM778GMB1B                             |
| DESIGN CHARACTERISTICS                                            |                                        |
| TFT Touchdisplay Pro                                              |                                        |
| TFT Touchdisplay Plus                                             | -                                      |
| TFT Touchdisplay                                                  | -                                      |
| softMove door opening and closing                                 |                                        |
| SAFETY FEATURES                                                   |                                        |
| Electronic control                                                |                                        |
| Digital temperature display with proposal                         | -                                      |
| Heating up indicator / Residual heat indicator                    | <b>I</b> /                             |
| Control panel lock / Automatic safety switch off                  | ■/■                                    |
| Door lock                                                         | -                                      |
| KEY FEATURES                                                      |                                        |
| Home Connect                                                      | _                                      |
| Oven assistant with Voice control                                 |                                        |
| varioSpeed                                                        | •                                      |
| cookControl / cookControl Plus / cookControl Pro                  | -1-1■                                  |
| roastingSensor / roastingSensor Plus                              | <b>-1</b> ■                            |
| Oven shelf positions                                              | 5                                      |
| CLEANING SYSTEM                                                   |                                        |
| activeClean® pyrolytic oven cleaning                              |                                        |
| humidClean Plus                                                   | •                                      |
| Back / roof / side ecoClean® Direct liners                        | -1-1-                                  |
| PROGRAMMES / FUNCTIONS                                            |                                        |
| Number of heating methods                                         | 21                                     |
| hotAir cooking (3D or 4D)                                         | 4D                                     |
| Microwave (number of combination options)                         | 5                                      |
| coolStart / fast preheat                                          | ■/■                                    |
| Full width surface grill / hotAir grilling / Centre surface grill |                                        |
| Pizza Setting / Bottom heat / Intensive heat                      | <b>■</b> /■/■                          |
| Conventional / Conventional gentle                                | ■/■                                    |
| Keep warm / Plate warming                                         | ■/■                                    |
| Low temperature cooking / Dehydrate                               | <b>■</b> /■                            |
| pulseSteam / fullSteam Plus                                       | -1-                                    |
| Dough proving / Reheating / Defrost                               | -1-1-                                  |
| PERFORMANCE / TECHNICAL INFORMATION                               |                                        |
| Product dimensions H x W x D (mm)                                 | 595 x 594 x 548                        |
| Cavity capacity (litres)                                          | 67                                     |
| Water tank volume (litres)                                        | -                                      |
| Maximum microwave power (W)1 / Number of power levels             | 800 / 5                                |
| Nominal voltage (volts)                                           | 220-240                                |
| Total connected loading (watts)                                   | 3600                                   |
| Cable length (cm)                                                 | 120                                    |
| Minimum fuse protection                                           | 16A                                    |
| Interior lights                                                   | -                                      |
| Door glazing                                                      | Quadruple                              |