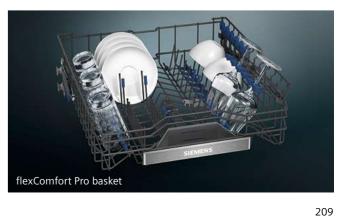

## XSDS10B

Smart kitchen dock Slate black

Smart kitchen dock specifications

| •                                   |                                            |
|-------------------------------------|--------------------------------------------|
| APPLIANCE TYPE                      | SMART KITCHEN DOCK                         |
| Model number                        | XSDS10B                                    |
| DESIGN CHARACTERISTICS              |                                            |
| Colour                              | Slate black                                |
| KEY FEATURES                        |                                            |
| Home Connect                        |                                            |
| Dock your own device                | <b>■</b> **                                |
| Gesture control                     | •                                          |
| Alexa built-in                      | •                                          |
| Privacy setting                     | -                                          |
| PERFORMANCE / TECHNICAL INFORMATION |                                            |
| Product dimensions H x W x D (mm)   | 124 x 200 x 139                            |
| Speaker output                      | 2 x 6 W                                    |
| Number of microphones               | 4                                          |
| Connectivity type                   | Bluetooth                                  |
| Interfaces                          | USB                                        |
| Supporterd smart devices            | Smart phone, tablet*                       |
| Power consumption standby/network   | 2.0 W                                      |
| Voltage maximum (V)                 | 12                                         |
| Music player format                 | AAC, Apple, MP3, MPEG 4, Opus, SBC, Vorbis |