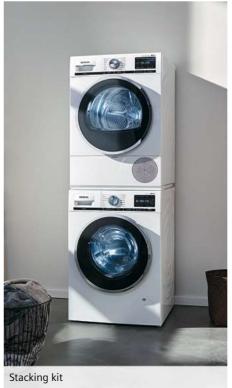

## Built-under double oven NB535ABS0B

| Hob type                   | min. worktop thickne |       |  |
|----------------------------|----------------------|-------|--|
|                            | fitted               | flush |  |
| Induction hob              | 39 mm                | 40 mm |  |
| Full surface induction hob | 49 mm                | 50 mm |  |
| Gas hob                    | 29 mm                | 36 mm |  |
| Electric hob               | 29 mm                | 32 mm |  |

≥ 720

## Compact ovens CM778GNB1B, CM776G1B1B, CM736G1B1B and CM724G1B1B

## Compact oven CS736G1B1

## Oven technical diagrams

## Compact microwave combination CM585AGS0B