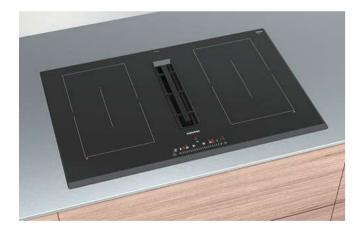

| HZ390522 |
| Teppan Yaki, approx. 40x20 cm for use with flexInduction                                                                                             | HZ390512 |
| Oval roasting dish with lid for use with induction hobs                                                                                              | HZ390011 |
| Steamer insert for use with HZ390011 roasting dish                                                                                                   | HZ390012 |

For more details on the range of accessories available please ask your retailer or visit siemens-home.bsh-group.com/uk/shop

#### inductionAir Plus hobs

#### **iQ** 500 ED851FQ15E

inductionAir Plus hob Black glass

80cm

















| inductionAir Plus hob                                                                              |               |                        |
|----------------------------------------------------------------------------------------------------|---------------|------------------------|
| specifications                                                                                     | -             | (4)144                 |
| APPLIANCE TYPE                                                                                     | INDUCTION     | AIR PLUS HOB           |
| Design family                                                                                      | iC            | 500                    |
| Model number