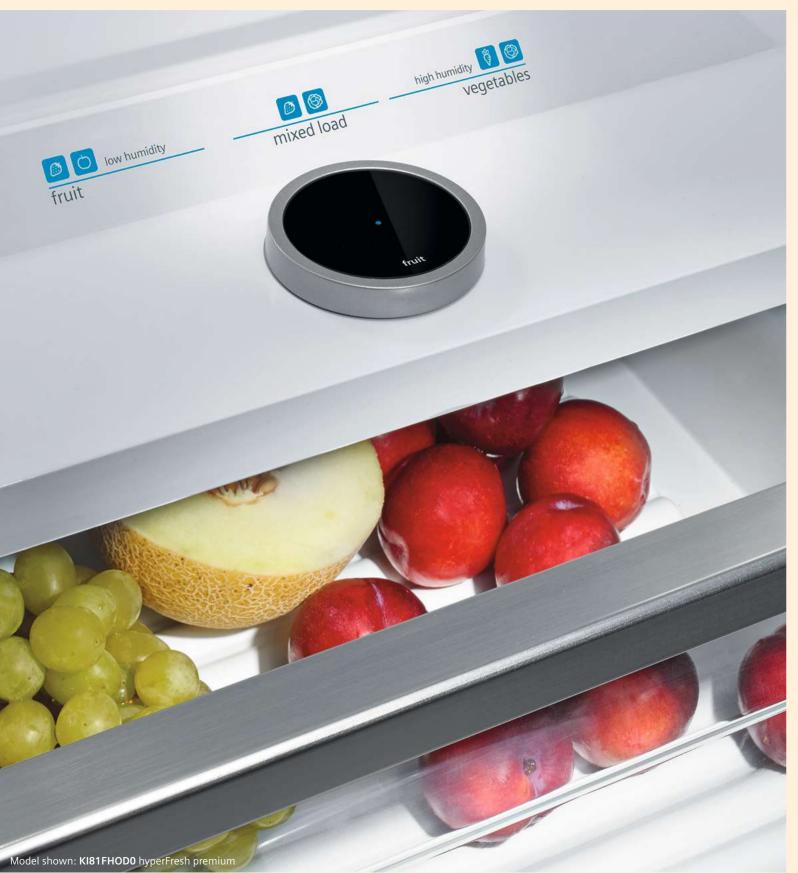

Discover the entire built-in range – for even more flexibility as well as time and resources-saving solutions which help support increasingly busy lifestyles. Siemens appliances include ovens that quide you to the best programme for your dish with the Oven Assistant, dishwashers that feature the world's only Zeolith® drying system; a technological innovation that sets new standards for performance and energy efficiency. In addition our range features fridges with hyperFresh food preservation system to help keep food fresh for longer and outstanding freezers that never have to be defrosted. Not to mention A rated freestanding washing machines so you do not have to compromise on performance to live more sustainably. All working together to create an intelligently connected kitchen and utility space in vour home.