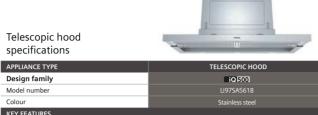

1IBN61                  |

¹Power automatically reverts back to normal setting after intensive. <sup>2</sup>Air Flow and noise declarations made in line with CECED Code of Conduct.

<sup>3</sup>Measured according to EN61591 on largest pipe diameter. <sup>4</sup>Sound power measured according to EN60704-3 on largest pipe diameter.

<sup>6</sup>A type of recirculating kit is required if recirculating. Depending on the model, a 'Recirculating odour filter kit' will consist of the following items: Charcoal filter, flexible hose, air duct, fixing components, installation instructions.

 $\textbf{Data valid in this table as of October 2023.} \ \textbf{Subject to modification without prior notice}.$ 

#### Telescopic hoods

#### iQ 500 LI97SA561B

Telescopic extractor hood Stainless steel









| APPLIANCE TYPE                                                                           | TELESCOPIC HOOD           |  |  |
|------------------------------------------------------------------------------------------|---------------------------|--|--|
| Design family                                                                            | ■iQ500                    |  |  |
| Model number                                                                             | LI97SA561B                |  |  |
| Colour                                                                                   | Stainless steel           |  |  |
| KEY FEATURES                                                                             |                           |  |  |
| emotionLight Pro