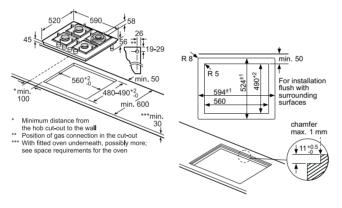

or the oven.

The workton into which the hob is installed must withstand loads of approx. 60 kg; suitable substructures must be used if required.

| D       | E    | F    |
|---------|------|------|
| 585-600 | 50   | ≥ 35 |
| > 600   | ≥ 50 | ≥ 50 |

#### For all flexInduction, induction and quickLite ceramic hobs

Below are diagrams for installation applicable to all flexInduction, induction and quickLite ceramic hobs







#### Gas hob ER9A6SB70

# \*min. 50

\* Minimum distance from the hob cut-out to the wall \*\* Position of gas connection in the cut-out \*\*\* With fitted oven underneath, possibly more;

see space requirements for the oven

#### Gas hob EP9A6SB90



#### Gas hobs EC6A5HC90 and EC6A5PB90



#### Gas hob EB6B5PB60



#### Gas hob EP7A6QB90



#### Gas hob EP6A6HB20



Teppan yaki domino hob ET475FYB1E



#### flexInduction domino hob EX375FXB1E



#### Gas hob EC9A5SB90



#### Gas hobs EC7A5RB90 and EG7B5QB90



#### Wok domino gas hob ER3A6AB70



#### Domino gas hob ER3A6BB70



#### Domino hob combination installation

Below are diagrams showing the possible combinations for installing your Domino hob







When installing two or more Domino units side-by-side, one or more assembly kits are required (2 units = 1 assembly kit, 3 units = 2 assembly kits, etc).

When installing two or more Domino units side-by-side, one or more assembly kits are required (2 units = 1 assembly kit, 3 units = 2 assembly kits, etc).





If two or more elements are installed right next to one another, one or several installation kits are required (2 elements 1 installa