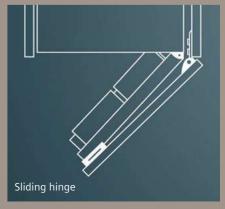

## iQ700 telescopic rails

Fully extendable telescopic are available as an optional extra on selected iQ700 ovens. Designed to glide smoothly and effortlessly out of the oven, these rails offer clear and comfortable access to tend to your food during cooking and to remove the food once cooked without having to reach into the hot oven. Versions suited to pyrolytic models which can remain in the appliance during the cleaning cycle are also available, allowing you to effortlessly clean the oven and the rails at the same time.