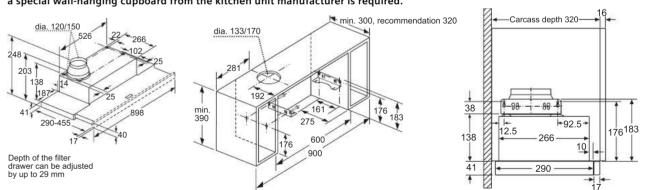

diagrams

#### Angled chimney hood LC91KWW60B



#### Angled chimney hoods LC87KHM60B and LC67KHM60B



#### Box chimney hood LC91BUV50B



#### Box chimney hoods LC97BHM50B, LC77BHM50B and LC67BHM50B



#### Box chimney hoods LC94BBC50B and LC64BBC50B



### Hood technical diagrams

#### Curved glass chimney hoods LC97AFM50B and LC67AFM50B



#### Slim pyramid chimney hoods LC97QFM50B and LC67QFM50B



#### Pyramid chimney hoods LC94PBC50B and LC64PBC50B



#### Integrated design hood ☐97BAM60B



#### Integrated design hood ⊔67BAM60B





#### Telescopic hood LI97SA561B





#### Telescopic hood LI94MA531B

drawer can be adjusted

For installing the 90cm telescopic hood in a 90cm wide wall-hanging cupboard, a special wall-hanging cupboard from the kitchen unit manufacturer is required.



brackets are screwed onto the left and right of the kitchen unit. Installation in accordance with template.

#### Telescopic hood LI64MA531B







## Hood technical diagrams

#### Integrated hoods LE66MAC00B and LE63MAC00B



#### Canopy hood LB75565GB



#### Canopy hoods LB79585MGB and LB78574GB







#### Canopy hood LB55565GB







#### Canopy hood LB57574GB







#### Canopy hood LB53NAA30B







# Intelligent cooling appliances for long lasting freshness

Siemens built-in cooling appliances provide the ultimate way to store food flexibly and correctly for optimum freshness.

From our smallest built-in fridge to our most impressive, each appliance brings you more freshness and convenience. Now you are finally able to combine Siemens cooling appliances exactly the way you want –