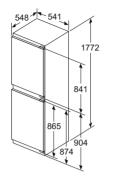

For Inverter models, the maximum setting offers a time limited boost option for heating liquids. To ensure optimal results and to protect the appliance, the microwave power output is reduced in stages over the first few minutes down to the next power level (600W). After a cooling period, the microwave boost option will be available once more.

## Double ovens

Home Connect

## iQ 500 MB578G5S6B

Double oven with activeClean® Black, stainless steel

2

## Double ovens specifications

| APPLIANCE TYPE                                    | BUILT-IN             |                 |  |  |
|---------------------------------------------------|----------------------|-----------------|--|--|
| Display family                                    | iQ 500<br>MB578G5S6B |                 |  |  |
| Model number DESIGN CHARACTERISTICS               | MAIN<br>WR2/8        | ZND<br>G220R    |  |  |
| Black glass with steel trim                       | IVIAIN               |                 |  |  |
| Glass and metal fascia                            |                      |                 |  |  |
| lightControl illuminated dials                    |                      |                 |  |  |
| Standard bar handle                               |                      |                 |  |  |
| Telescopic shelf rail                             | 1 x varioClip        |                 |  |  |
| SAFETY FEATURES                                   | MAIN                 | 2ND             |  |  |
| Electronic control                                |                      |                 |  |  |
| Digital temperature display with proposal         |                      |                 |  |  |
| Actual temperature display                        |                      |                 |  |  |
| Heating up indicator                              |                      |                 |  |  |
| Residual heat indicator                           |                      |                 |  |  |
| Control panel lock                                | -                    | -               |  |  |
| Automatic safety switch off                       | -                    |                 |  |  |
| Automatic on/off programmer                       |                      |                 |  |  |
| FEATURES                                          | MAIN                 | 2ND             |  |  |
| Home Connect                                      | -                    |                 |  |  |
| cookControl                                       | 30                   |                 |  |  |
| roastingSensor                                    |                      |                 |  |  |
| CLEANING SYSTEM                                   | MAIN                 | 2ND             |  |  |
| Pyrolytic cleaning                                |                      |                 |  |  |
| Back / roof / side ecoClean® liners               | -                    |                 |  |  |
| ecoClean® setting                                 | -                    |                 |  |  |
| PROGRAMMES / FUNCTIONS                            | MAIN                 | 2ND             |  |  |
| hotairGentle                                      |                      |                 |  |  |
| 3D hotAir cooking                                 |                      |                 |  |  |
| Defrosting                                        | -                    |                 |  |  |
| Full width surface grill                          |                      |                 |  |  |
| Centre surface grill                              | -                    | _               |  |  |
| Hot air grilling                                  |                      |                 |  |  |
| coolStart                                         | _                    |                 |  |  |
| Pizza setting Conventional top & bottom heating   | _                    |                 |  |  |
| Bottom heat                                       | _                    |                 |  |  |
| Low temperature cooking                           |                      | -               |  |  |
| Rapid pre-heating                                 |                      |                 |  |  |
| FEATURES                                          | MAIN                 | 2ND             |  |  |
| Electronic clock timer                            |                      |                 |  |  |
| Internal light                                    | 1 x 25W halogen      | 1 x 25W haloger |  |  |
| Smooth enamelled oven interior                    |                      |                 |  |  |
| Full glass inner door                             |                      | -               |  |  |
| Door glazing                                      | 4                    |                 |  |  |
| Number of shelf positions                         | 5                    |                 |  |  |
| softClose door                                    |                      |                 |  |  |
| PERFORMANCE / TECHNICAL INFORMATION               | MAIN                 | 2ND             |  |  |
| Cavity dimensions H x W x D (mm)                  | 357 x 480 x 415      | 166 x 480 x 426 |  |  |
| Product dimensions H x W x D (mm)                 | 888 x 59             | 4 x 550         |  |  |
| Nominal voltage (V) / Total connected loading (W) | 220-240              |                 |  |  |
| Cable length (cm) / Minimum Fuse Protection       | -13                  | 32A             |  |  |
| ENERGY EFFICIENCY CLASS <sup>1</sup>              | MAIN                 | 2ND             |  |  |
| Energy efficiency Index                           | 95.3                 | 120.3           |  |  |
| Energy efficiency class                           | A                    |                 |  |  |
| Energy consumption per cycle hot air (kWh)        | 0.81                 |                 |  |  |
| Energy consumption per cycle conventional (kWh)   | 0.97                 | 0.83            |  |  |
| Oven capacity (litres)                            | 71                   | 34              |  |  |
| Time to cook standard load (mins)                 | 44                   |                 |  |  |
| Largest baking sheet area (cm)                    | 1290                 | 1290            |  |  |
| STANDARD ACCESSORIES                              | MAIN                 | 2ND             |  |  |

■ Yes, model has this feature. – Feature not available for this model.

<sup>1</sup>According to Regulation (EU) No 65/2014 (models with integral microwave or steam only are exempt)

Data valid in this table as of October 2023. Subject to modification without prior notice.

## Double ovens specifications

| APPLIANCE TYPE Display family                       |                                | ILT-IN<br>2500  |                  | LT-IN<br>1500   |                 | UNDER<br> 500   |  |
|-----------------------------------------------------|--------------------------------|-----------------|------------------|-----------------|-----------------|-----------------|--|
| Model number                                        |                                | 7G5S0B          |                  | 5AOSOB          | NB535ABS0B      |                 |  |
| DESIGN CHARACTERISTICS                              | MAIN                           | 2ND             | MAIN             | 2ND             | MAIN            | 2ND             |  |
| Black glass with steel trim                         |                                | <b></b>         |                  |                 |                 |                 |  |
| Glass and metal fascia                              |                                | <br><b>=</b>    |                  |                 |                 |                 |  |
| lightControl illuminated dials                      |                                |                 |                  |                 |                 |                 |  |
| Standard bar handle                                 | •                              |                 |                  |                 |                 |                 |  |
| Telescopic shelf rail                               | 1 x varioClip                  |                 | 1 x varioClip    | _               | _               |                 |  |
| SAFETY FEATURES                                     | MAIN                           | 2ND             | MAIN             | 2ND             | MAIN            | 2ND             |  |
| Electronic control                                  | -                              | -               | -                | _               | _               | _               |  |
| Digital temperature display with proposal           | _                              | _               | _                | _               | _               | _               |  |
| Actual temperature display                          | _                              | _               | _                | _               | _               | _               |  |
| Heating up indicator                                |                                | _               |                  | _               |                 | _               |  |
| Residual heat indicator                             | <u>-</u>                       | _               | _                | _               | <u>-</u>        | _               |  |
| Control panel lock                                  | •                              |                 | •                |                 |                 |                 |  |
| Automatic safety switch off                         |                                |                 |                  |                 |                 |                 |  |
| Automatic on/off programmer                         | •                              | _               |                  | _               |                 | _               |  |
| FEATURES                                            | MAIN                           | 2ND             | MAIN             | 2ND             | MAIN            | 2ND             |  |
| Home Connect                                        | -                              | -               | -                | _               |                 | _               |  |
| cookControl                                         | 10                             | _               | 10               | _               | _               | _               |  |
| roastingSensor                                      | - IO                           |                 | -                | _               | _               | _               |  |
| CLEANING SYSTEM                                     | MAIN                           | 2ND             | MAIN             | 2ND             | MAIN            | 2ND             |  |
| Pyrolytic cleaning                                  | - WAIN                         |                 | -                | - ZND           | - WAIN          |                 |  |
| Back / roof / side ecoClean® liners                 | <b>=</b> / <b>=</b> / <b>=</b> | =/=/=           | <b>■</b> 1 – 1 – | ■/■/■           | ■1-1-           | =/=/=           |  |
| ecoClean® setting                                   | -/-/-                          |                 | -                | -               |                 | -/-/-           |  |
| PROGRAMMES / FUNCTIONS                              | MAIN                           | 2ND             | MAIN             | 2ND             | MAIN            | 2ND             |  |
| hotairGentle                                        | IVIAIN                         | ZND             | IVIAIN           |                 | IVIAIN          | ZND _           |  |
|                                                     | -                              |                 | -                |                 | <u> </u>        | _               |  |
| 3D hotAir cooking                                   |                                |                 | 1                |                 |                 |                 |  |
| Defrosting                                          | -                              | -               | -                | <u>-</u>        | <u>-</u>        | _               |  |
| Full width surface grill                            |                                | <b>I</b>        |                  | <b>=</b>        |                 |                 |  |
| Centre surface grill                                | -                              |                 | -                |                 | -               |                 |  |
| Hot air grilling                                    |                                | -               |                  | -               |                 | -               |  |
| coolStart                                           | -                              | -               | -                | -               | -               | -               |  |
| Pizza setting                                       | •                              | -               | -                | -               | -               | -               |  |
| Conventional top & bottom heating                   | •                              | •               | •                |                 |                 |                 |  |
| Bottom heat                                         |                                |                 | -                |                 | -               |                 |  |
| Low temperature cooking                             | -                              | -               | -                |                 | -               | -               |  |
| Rapid pre-heating                                   | •                              | -               | •                |                 |                 | -               |  |
| FEATURES                                            | MAIN                           | 2ND             | MAIN             | 2ND             | MAIN            | 2ND             |  |
| Electronic clock timer                              | •                              |                 | •                | •               |                 | •               |  |
| Internal light                                      | 1 x 25W halogen                | 1 x 25W halogen | 1 x 25W halogen  | 1 x 25W halogen | 1 x 25W halogen | 1 x 25W haloge  |  |
| Smooth enamelled oven interior                      |                                |                 | -                |                 |                 |                 |  |
| Full glass inner door                               |                                |                 |                  |                 |                 |                 |  |
| Door glazing                                        | 3                              | 3               | 2                | 3               | 2               | 3               |  |
| Number of shelf positions                           | 5                              | 3               | 5                | 3               | 3               | 3               |  |
| softClose door                                      | •                              | -               | -                | -               | -               | -               |  |
| PERFORMANCE / TECHNICAL INFORMATION                 | MAIN                           | 2ND             | MAIN             | 2ND             | MAIN            | 2ND             |  |
| Cavity dimensions H x W x D (mm)                    | 357 x 480 x 415                | 166 x 480 x 426 | 357 x 480 x 415  | 166 x 480 x 426 | 237 x 480 x 415 | 166 x 480 x 426 |  |
| Product dimensions H x W x D (mm)                   |                                | -               |                  | -               |                 | -               |  |
| Nominal voltage (V) / Total connected loading (W)   |                                | 10 / 6200       |                  | 0 / 6200        |                 | 0 / 5600        |  |
| Cable length (cm) / Minimum Fuse Protection         |                                | -   -           |                  | I –             |                 | I —             |  |
| ENERGY EFFICIENCY CLASS <sup>1</sup>                | MAIN                           | 2ND             | MAIN             | 2ND             | MAIN            | 2ND             |  |
| Energy efficiency Index                             | 95.3                           | 120.3           | 95.3             | 120.3           | 94.7            | 120.3           |  |
| Energy efficiency class                             | A                              | В               | A                | В               | A               | В               |  |
| Energy consumption per cycle hot air (kWh)          | 0.81                           | -               | 0.81             | -               | 0.71            | -               |  |
| Energy consumption per cycle conventional (kWh)     | 0.97                           | 0.83            | 0.97             | 0.83            | 0.80            | 0.83            |  |
| Oven capacity (litres)                              | 71                             | 34              | 71               | 34              | 47              | 34              |  |
| Time to cook standard load (mins)                   | 44                             | 45              | 44               | 45              | 45              | 45              |  |
|                                                     |                                |                 |                  |                 |                 |                 |  |
| Largest baking sheet area (cm) STANDARD ACCESSORIES | 1290<br>MAIN                   | 1290<br>2ND     | 1290<br>MAIN     | 1290<br>2ND     | 1290<br>MAIN    | 1290<br>2ND     |  |

Yes, model has this feature. – Feature not available for this model.

<sup>&</sup>lt;sup>1</sup> According to Regulation (EU) No 65/2014 (models with integral microwave or steam only are exempt)

Data valid in this table as of October 2023. Subject to modification without prior notice.

## Compact ovens