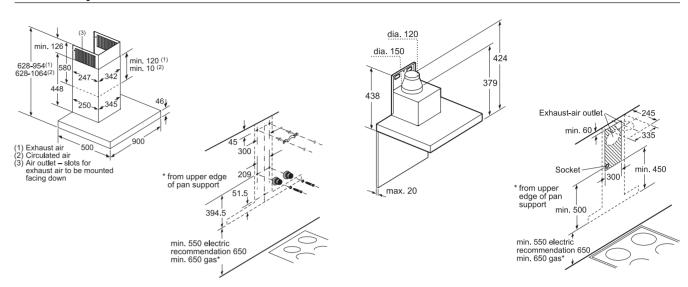

andard installation: Partially laid around the toe kick



Installation with fully laid pipework to the toe kick for poorly insulated exterior walls or above cold floors



Combination with gas hob is not possible

To prevent power loss, observe the following:

- Do not install upper cabinets above the
- appliance Clearance of open shelf elements above the appliance min. 650 mm (recommended)
- Left/right clearance between appliance and wall/adjacent upper cabinet min. 500 mm
- Clearance between appliance frame and wall min. 50 mm

#### Island chimney hood LF91BUV50B

336

ø150 → ø180 ←







#### Island chimney hood LF97GBM50B







### Hood technical diagrams

#### Angled chimney hood LC91KWW60B



#### Angled chimney hoods LC87KHM60B and LC67KHM60B



#### Box chimney hood LC91BUV50B



#### Box chimney hoods LC97BHM50B, LC77BHM50B and LC67BHM50B



#### Box chimney hoods LC94BBC50B and LC64BBC50B



### Hood technical diagrams

#### Curved glass chimney hoods LC97AFM50B and LC67AFM50B



#### Slim pyramid chimney hoods LC97QFM50B and LC67QFM50B



#### Pyramid chimney hoods LC94PBC50B and LC64PBC50B



#### Integrated design hood ☐97BAM60B



#### Integrated design hood ⊔67BAM60B





#### Telescopic hood LI97SA561B





#### Telescopic hood LI94MA531B

drawer can be adjusted

For installing the 90cm telescopic hood in a 90cm wide wall-hanging cupboard, a special wall-hanging cupboard from the kitchen unit manufacturer is required.



brackets are screwed onto the left and right of the kitchen unit. Installation in accordance with template.

#### Telescopic hood LI64MA