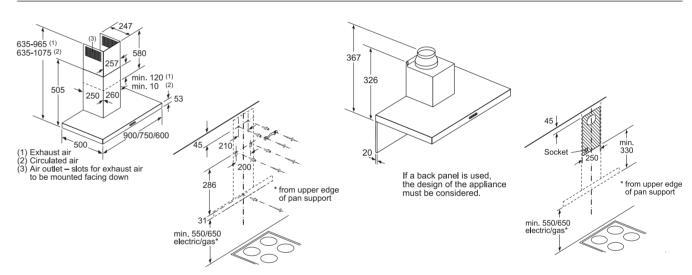

llation with fully laid pipework to the toe kick for poorly insulated exterior walls or above cold floors



Combination with gas hob is not possible

To prevent power loss, observe the following:

- Do not install upper cabinets above the
- appliance Clearance of open shelf elements above the appliance min. 650 mm (recommended)
- Left/right clearance between appliance and wall/adjacent upper cabinet min. 500 mm
- Clearance between appliance frame and wall min. 50 mm

#### Island chimney hood LF91BUV50B

336

ø150 → ø180 ←







#### Island chimney hood LF97GBM50B







### Hood technical diagrams

#### Angled chimney hood LC91KWW60B



#### Angled chimney hoods LC87KHM60B and LC67KHM60B



#### Box chimney hood LC91BUV50B



#### Box chimney hoods LC97BHM50B, LC77BHM50B and LC67BHM50B



#### Box chimney hoods LC94BBC50B and LC64BBC50B



### Hood technical diagrams

#### Curved glass chimney hoods LC97AFM50B and LC67AFM50B



#### Slim pyramid chimney hoods LC97QFM50B and LC67QFM50B



#### Pyramid chimney hoods LC94PBC50B and LC64PBC50B



#### Integrated design hood ☐97BAM60B



#### Integrated design hood ⊔67BAM60B





#### Telescopic hood LI97SA561B





#### Telescopic hood LI94MA531B

drawer can be adjusted

For installing the 90cm telescopic hood in a 90cm wide wall-hanging cupboard, a special wall-hanging cupboard from the kitchen unit manufacturer is required.



brackets are screwed onto the left and right of the kitchen unit. Installation in accordance with template.

#### Telescopic hood LI64MA531B







## Hood technical diagrams

#### Integrated hoods LE