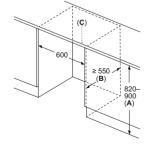

For Inverter models, the maximum setting offers a time limited boost option for heating liquids. To ensure optimal results and to protect the appliance, the microwave power output is reduced in stages over the first few minutes down to the next power level (600W). After a cooling period, the microwave boost option will be available once more.

## Double ovens

Home Connect

## iQ 500 MB578G5S6B

Double oven with activeClean® Black, stainless steel

2

## Double ovens specifications

| APPLIANCE TYPE                                    | BUILT-IN             |                 |  |  |
|---------------------------------------------------|----------------------|-----------------|--|--|
| Display family                                    | iQ 500<br>MB578G5S6B |                 |  |  |
| Model number DESIGN CHARACTERISTICS               | MAIN<br>WR2/8        | ZND<br>G220R    |  |  |
| Black glass with steel trim                       | IVIAIN               |                 |  |  |
| Glass and metal fascia                            |                      |                 |  |  |
| lightControl illuminated dials                    |                      |                 |  |  |
| Standard bar handle                               |                      |                 |  |  |
| Telescopic shelf rail                             | 1 x varioClip        |                 |  |  |
| SAFETY FEATURES                                   | MAIN                 | 2ND             |  |  |
| Electronic control                                |                      |                 |  |  |
| Digital temperature display with proposal         |                      |                 |  |  |
| Actual temperature display                        |                      |                 |  |  |
| Heating up indicator                              |                      |                 |  |  |
| Residual heat indicator                           |                      |                 |  |  |
| Control panel lock                                | -                    | -               |  |  |
| Automatic safety switch off                       | -                    |                 |  |  |
| Automatic on/off programmer                       |                      |                 |  |  |
| FEATURES                                          | MAIN                 | 2ND             |  |  |
| Home Connect                                      | -                    |                 |  |  |
| cookControl                                       | 30                   |                 |  |  |
| roastingSensor                                    |                      |                 |  |  |
| CLEANING SYSTEM                                   | MAIN                 | 2ND             |  |  |
| Pyrolytic cleaning                                |                      |                 |  |  |
| Back / roof / side ecoClean® liners               | -                    |                 |  |  |
| ecoClean® setting                                 | -                    |                 |  |  |
| PROGRAMMES / FUNCTIONS                            | MAIN                 | 2ND             |  |  |
| hotairGentle                                      |                      |                 |  |  |
| 3D hotAir cooking                                 |                      |                 |  |  |
| Defrosting                                        | -                    |                 |  |  |
| Full width surface grill                          |                      |                 |  |  |
| Centre surface grill                              | -                    | _               |  |  |
| Hot air grilling                                  |                      |                 |  |  |
| coolStart                                         | _                    |                 |  |  |
| Pizza setting Conventional top & bottom heating   | _                    |                 |  |  |
| Bottom heat                                       | _                    |                 |  |  |
| Low temperature cooking                           |                      | -               |  |  |
| Rapid pre-heating                                 |                      |                 |  |  |
| FEATURES                                          | MAIN                 | 2ND             |  |  |
| Electronic clock timer                            |                      |                 |  |  |
| Internal light                                    | 1 x 25W halogen      | 1 x 25W haloger |  |  |
| Smooth enamelled oven interior                    |                      |                 |  |  |
| Full glass inner door                             |                      | -               |  |  |
| Door glazing                                      | 4                    |                 |  |  |
| Number of shelf positions                         | 5                    |                 |  |  |
| softClose door                                    |                      |                 |  |  |
| PERFORMANCE / TECHNICAL INFORMATION               | MAIN                 | 2ND             |  |  |
| Cavity dimensions H x W x D (mm)                  | 357 x 480 x 415      | 166 x 480 x 426 |  |  |
| Product dimensions H x W x D (mm)                 | 888 x 59             | 4 x 550         |  |  |
| Nominal voltage (V) / Total connected loading (W) | 220-240              |                 |  |  |
| Cable length (cm) / Minimum Fuse Protection       | -13                  | 32A             |  |  |
| ENERGY EFFICIENCY CLASS <sup>1</sup>              | MAIN                 | 2ND             |  |  |
| Energy efficiency Index                           | 95.3                 | 120.3           |  |  |
| Energy efficiency class                           | A                    |                 |  |  |
| Energy consumption per cycle hot air (kWh)        | 0.81                 |                 |  |  |
| Energy consumption per cycle conventional (kWh)   | 0.97                 | 0.83            |  |  |
| Oven capacity (litres)                            | 71                   | 34              |  |  |
| Time to cook standard load (mins)                 | 44                   |                 |  |  |
| Largest baking sheet area (cm)                    | 1290                 | 1290            |  |  |
| STANDARD ACCESSORIES                              | MAIN                 | 2ND             |  |  |

■ Yes, model has this feature. – Feature not available for this model.

<sup>1</sup>According to Regulation (EU) No 65/2014 (models with integral microwave or steam only are exempt)

Data valid in this table as of October 2023. Subject to modification without prior notice.

## Double ovens specifications

| APPLIANCE TYPE Display family                       |                                | ILT-IN<br>2500  |                  | LT-IN<br>1500   |                 | UNDER<br> 500   |  |
|-----------------------------------------------------|--------------------------------|-----------------|------------------|-----------------|-----------------|-----------------|--|
| Model number                                        |                                | 7G5S0B          |                  | 5AOSOB          | NB535ABS0B      |                 |  |
| DESIGN CHARACTERISTICS                              | MAIN                           | 2ND             | MAIN             | 2ND             | MAIN            | 2ND             |  |
| Black glass with steel trim                         |                                | <b></b>         |                  |                 |                 |                 |  |
| Glass and metal fascia                              |                                | <br><b>=</b>    |                  |                 |                 |                 |  |
| lightControl illuminated dials                      |                                |                 |                  |                 |                 |                 |  |
| Standard bar handle                                 | •                              |                 |                  |                 |                 |                 |  |
| Telescopic shelf rail                               | 1 x varioClip                  |                 | 1 x varioClip    | _               | _               |                 |  |
| SAFETY FEATURES                                     | MAIN                           | 2ND             | MAIN             | 2ND             | MAIN            | 2ND             |  |
| Electronic control                                  | -                              | -               | -                | _               | _               | _               |  |
| Digital temperature display with proposal           | _                              | _               | _                | _               | _               | _               |  |
| Actual temperature display                          | _                              | _               | _                | _               | _               | _               |  |
| Heating up indicator                                |                                | _               |                  | _               |                 | _               |  |
| Residual heat indicator                             | <u>-</u>                       | _               | _                | _               | <u>-</u>        | _               |  |
| Control panel lock                                  | •                              |                 | •                |                 |                 |                 |  |
| Automatic safety switch off                         |                                |                 |                  |                 |                 |                 |  |
| Automatic on/off programmer                         | •                              | _               |                  | _               |                 | _               |  |
| FEATURES                                            | MAIN                           | 2ND             | MAIN             | 2ND             | MAIN            | 2ND             |  |
| Home Connect                                        | -                              | -               | -                | _               |                 | _               |  |
| cookControl                                         | 10                             | _               | 10               | _               | _               | _               |  |
| roastingSensor                                      | - IO                           |                 | -                | _               | _               | _               |  |
| CLEANING SYSTEM                                     | MAIN                           | 2ND             | MAIN             | 2ND             | MAIN            | 2ND             |  |
| Pyrolytic cleaning                                  | - WAIN                         |                 | -                | - ZND           | - WAIN          |                 |  |
| Back / roof / side ecoClean® liners                 | <b>=</b> / <b>=</b> / <b>=</b> | =/=/=           | <b>■</b> 1 – 1 – | ■/■/■           | ■1-1-           | =/=/=           |  |
| ecoClean® setting                                   | -/-/-                          |                 | -                | -               |                 | -/-/-           |  |
| PROGRAMMES / FUNCTIONS                              | MAIN                           | 2ND             | MAIN             | 2ND             | MAIN            | 2ND             |  |
| hotairGentle                                        | IVIAIN                         | ZND             | IVIAIN           |                 | IVIAIN          | ZND _           |  |
|                                                     | -                              |                 | -                |                 | <u> </u>        | _               |  |
| 3D hotAir cooking                                   |                                |                 | 1                |                 |                 |                 |  |
| Defrosting                                          | -                              | -               | -                | <u>-</u>        | <u>-</u>        | _               |  |
| Full width surface grill                            |                                | <b>I</b>        |                  | <b>=</b>        |                 |                 |  |
| Centre surface grill                                | -                              |                 | -                |                 | -               |                 |  |
| Hot air grilling                                    |                                | -               |                  | -               |                 | -               |  |
| coolStart                                           | -                              | -               | -                | -               | -               | -               |  |
| Pizza setting                                       | •                              | -               | -                | -               | -               | -               |  |
| Conventional top & bottom heating                   | •                              | •               | •                |                 |                 |                 |  |
| Bottom heat                                         |                                |                 | -                |                 | -               |                 |  |
| Low temperature cooking                             | -                              | -               | -                |                 | -               | -               |  |
| Rapid pre-heating                                   | •                              | -               | •                |                 |                 | -               |  |
| FEATURES                                            | MAIN                           | 2ND             | MAIN             | 2ND             | MAIN            | 2ND             |  |
| Electronic clock timer                              | •                              |                 | •                | •               |                 | •               |  |
| Internal light                                      | 1 x 25W halogen                | 1 x 25W halogen | 1 x 25W halogen  | 1 x 25W halogen | 1 x 25W halogen | 1 x 25W haloge  |  |
| Smooth enamelled oven interior                      |                                |                 | -                |                 |                 |                 |  |
| Full glass inner door                               |                                |                 |                  |                 |                 |                 |  |
| Door glazing                                        | 3                              | 3               | 2                | 3               | 2               | 3               |  |
| Number of shelf positions                           | 5                              | 3               | 5                | 3               | 3               | 3               |  |
| softClose door                                      | •                              | -               | -                | -               | -               | -               |  |
| PERFORMANCE / TECHNICAL INFORMATION                 | MAIN                           | 2ND             | MAIN             | 2ND             | MAIN            | 2ND             |  |
| Cavity dimensions H x W x D (mm)                    | 357 x 480 x 415                | 166 x 480 x 426 | 357 x 480 x 415  | 166 x 480 x 426 | 237 x 480 x 415 | 166 x 480 x 426 |  |
| Product dimensions H x W x D (mm)                   |                                | -               |                  | -               |                 | -               |  |
| Nominal voltage (V) / Total connected loading (W)   |                                | 10 / 6200       |                  | 0 / 6200        |                 | 0 / 5600        |  |
| Cable length (cm) / Minimum Fuse Protection         |                                | -   -           |                  | I –             |                 | I —             |  |
| ENERGY EFFICIENCY CLASS <sup>1</sup>                | MAIN                           | 2ND             | MAIN             | 2ND             | MAIN            | 2ND             |  |
| Energy efficiency Index                             | 95.3                           | 120.3           | 95.3             | 120.3           | 94.7            | 120.3           |  |
| Energy efficiency class                             | A                              | В               | A                | В               | A               | В               |  |
| Energy consumption per cycle hot air (kWh)          | 0.81                           | -               | 0.81             | -               | 0.71            | -               |  |
| Energy consumption per cycle conventional (kWh)     | 0.97                           | 0.83            | 0.97             | 0.83            | 0.80            | 0.83            |  |
| Oven capacity (litres)                              | 71                             | 34              | 71               | 34              | 47              | 34              |  |
| Time to cook standard load (mins)                   | 44                             | 45              | 44               | 45              | 45              | 45              |  |
|                                                     |                                |                 |                  |                 |                 |                 |  |
| Largest baking sheet area (cm) STANDARD ACCESSORIES | 1290<br>MAIN                   | 1290<br>2ND     | 1290<br>MAIN     | 1290<br>2ND     | 1290<br>MAIN    | 1290<br>2ND     |  |

Yes, model has this feature. – Feature not available for this model.

<sup>&</sup>lt;sup>1</sup> According to Regulation (EU) No 65/2014 (models with integral microwave or steam only are exempt)

Data valid in this table as of October 2023. Subject to modification without prior notice.

## Compact ovens