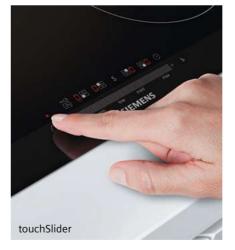

## Display options available for iQ700 single ovens and compact ovens

The iQ700 range oven menu comes with a high resolution TFT Touchdisplay in three different sizes. Each display type comes with products designed to complement each other and coordinate effortlessly in your kitchen. The high-contrast colour screen offers you smooth and intuitive navigation and lets you access everything you want and need by a simple touch. It is even easier to select the perfect settings, you can even access your 'favourites' directly from the main menu. Designed to serve one purpose: giving you full control.

## TFT Touchdisplay Pro

Our largest high-contrast colour display is easy to read from any angle, allowing you to operate your oven easily and comfortably.

## TFT Touchdisplay Plus

A smaller display but still with the same colour, high-contrast display, the TFT Touchdisplay Plus is the intuitive and satisfying control centre of your oven.

## **TFT Touchdisplay**

Our smallest display in the range but no less equipped to make your cooking experience effortless and help you get the most from your oven. Thanks to activeClean®, ecoClean®, ecoClean® Plus and humidClean by Siemens, cleaning your oven becomes simple and effortless.