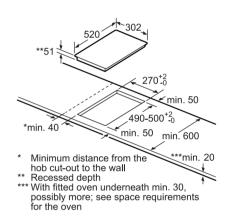

approx. 60 kg; suitable substructures must be used if required.

| D       | E    | F    |
|---------|------|------|
| 585-600 | 50   | ≥ 35 |
| > 600   | ≥ 50 | ≥ 50 |

#### For all flexInduction, induction and quickLite ceramic hobs

Below are diagrams for installation applicable to all flexInduction, induction and quickLite ceramic hobs







#### Gas hob ER9A6SB70

# \*min. 50

\* Minimum distance from the hob cut-out to the wall \*\* Position of gas connection in the cut-out \*\*\* With fitted oven underneath, possibly more;

see space requirements for the oven

#### Gas hob EP9A6SB90



#### Gas hobs EC6A5HC90 and EC6A5PB90



#### Gas hob EB6B5PB60



#### Gas hob EP7A6QB90



#### Gas hob EP6A6HB20



Teppan yaki domino hob ET475FYB1E



#### flexInduction domino hob EX375FXB1E



#### Gas hob EC9A5SB90



#### Gas hobs EC7A5RB90 and EG7B5QB90



#### Wok domino gas hob ER3A6AB70



#### Domino gas hob ER3A6BB70



#### Domino hob combination installation

Below are diagrams showing the possible combinations for installing your Domino hob







When installing two or more Domino units side-by-side, one or more assembly kits are required (2 units = 1 assembly kit, 3 units = 2 assembly kits, etc).

When installing two or more Domino units side-by-side, one or more assembly kits are required (2 units = 1 assembly kit, 3 units = 2 assembly kits, etc).





If two or more elements are installed right next to one another, one or several installation kits are required (2 elements 1 installation kit, 3 elements 2 installation kits, etc.).

Cutout dimension (X) depending