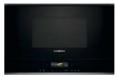

Compact combination ovens are complemented by a 14cm high warming drawer to ensure complete iQ500 design coordination.

If you just need a microwave, the iQ500 range is completed by two design coordinated solo microwaves – a 25L version for installation in tall housing and a smaller 20L model design to fit into 30cm deep wall cupboards.

## Microwave Combination Ovens\*

These iQ500 models are designed to provide more functionality than a solo microwave oven, focussing on combination cooking, with the microwave using higher power (max. 600W) to lead the cooking process, supported by hot air or grill functions to deliver speedy crisp and browned results. Based around a more traditional microwave functionality these models offer the perfect solution if regular microwave heating is the priority, but with the back-up of separate or combination hot air cooking and grill functionality if required.