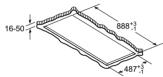

rculating kit is required if recirculating. Depending on the model, a 'Recirculating odour filter kit' will consist of the following items: Charcoal filter, flexible hose, air duct, fixing components, installation instructions.

#### Ceiling hood LR96CAQ50B



The fan outlet can be turned



Never fit directly onto plasterboard or similar lightweight construction materials of the suspended ceiling. A suitable substructure is required that is securely fixed to the



**A**: Optimum performance 700-1500 **B**: From upper edge of pan support

# . 200∫

A: Optimum performance 700-1500 B: From upper edge of pan support C: Connector (from a flat duct to a circular duct).

Not included in the scope of delivery.

#### Ceiling hood LR97CAQ50B

The fan outlet can be turned in all four directions





Never fit directly onto plasterboard or similar lightweight construction materials of the suspended ceiling. A suitable substructure is required that is securely fixed to the





A: Optimum performance 700-1500 B: From upper edge of pan support



#### Ceiling hood LR97CAP21B



A: The fan outlet can be turned





A: Optimum performance 700-1500 B: From upper edge of pan support C: Electric D: Gas



A: Optimum performance 700-1500 B: From upper edge of pan support C: Electric D: Gas

#### glassdraftAir hood LD98WMM60B

Technical diagrams for seamless installation can be found online at siemens-home.bsh-group.com/uk





A: Installation of motor unit on front/rear or offset laterally with max. 3 m clearance (special accessory required)

Motor unit must always be accessible

A: ≥ 20 mm