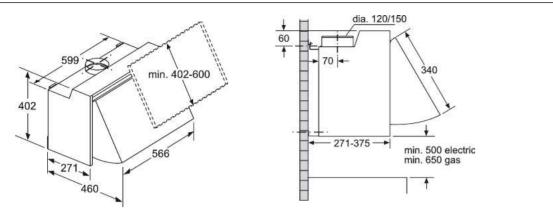

And you do not need to worry about those sticky fingers, as the entire interface can be controlled hands free, with voice, touch and air gestures\*. You can even dock your compatible devices\*\* to truly make the Smart Kitchen Dock the hub of your home.

Available through selected apps.

\*Available through selected apps. \*\*The Smart Kitchen Dock is compatible with smartphones and tablets with iOs 15 or higher and Android 11 or higher.