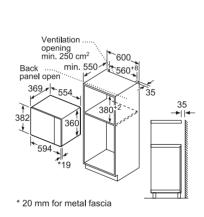

## iQ700 single oven range

All single and compact ovens included on these pages feature softClose (excluding BF722L1B1B)

## Pyrolytic single ovens

## **iQ** 700 HM778GMB1B

Single multi-function oven with integral microwave **Black with steel trim** 

Home Connect

| APPLIANCE TYPE                                                    | PYROLYTIC OVEN WITH INTEGRAL MICROWAVE |
|-------------------------------------------------------------------|----------------------------------------|
| Design family                                                     | iQ 700                                 |
| Model number                                                      | HM778GMB1B                             |
| DESIGN CHARACTERISTICS                                            |                                        |
| TFT Touchdisplay Pro                                              |                                        |
| TFT Touchdisplay Plus                                             | -                                      |
| TFT Touchdisplay                                                  | -                                      |
| softMove door opening and closing                                 |                                        |
| SAFETY FEATURES                                                   |                                        |
| Electronic control                                                |                                        |
| Digital temperature display with proposal                         | -                                      |
| Heating up indicator / Residual heat indicator                    | <b>I</b> /                             |
| Control panel lock / Automatic safety switch off                  | ■/■                                    |
| Door lock                                                         | -                                      |
| KEY FEATURES                                                      |                                        |
| Home Connect                                                      | _                                      |
| Oven assistant with Voice control                                 |                                        |
| varioSpeed                                                        | •                                      |
| cookControl / cookControl Plus / cookControl Pro                  | -1-1■                                  |
| roastingSensor / roastingSensor Plus                              | <b>-1</b> ■                            |
| Oven shelf positions                                              | 5                                      |
| CLEANING SYSTEM                                                   |                                        |
| activeClean® pyrolytic oven cleaning                              |                                        |
| humidClean Plus                                                   | •                                      |
| Back / roof / side ecoClean® Direct liners                        | -1-1-                                  |
| PROGRAMMES / FUNCTIONS                                            |                                        |
| Number of heating methods                                         | 21                                     |
| hotAir cooking (3D or 4D)                                         | 4D                                     |
| Microwave (number of combination options)                         | 5                                      |
| coolStart / fast preheat                                          | ■/■                                    |
| Full width surface grill / hotAir grilling / Centre surface grill |                                        |
| Pizza Setting / Bottom heat / Intensive heat                      | <b>■</b> /■/■                          |
| Conventional / Conventional gentle                                | ■/■                                    |
| Keep warm / Plate warming                                         | ■/■                                    |
| Low temperature cooking / Dehydrate                               | <b>■</b> /■                            |
| pulseSteam / fullSteam Plus                                       | -1-                                    |
| Dough proving / Reheating / Defrost                               | -1-1-                                  |
| PERFORMANCE / TECHNICAL INFORMATION                               |                                        |
| Product dimensions H x W x D (mm)                                 | 595 x 594 x 548                        |
| Cavity capacity (litres)                                          | 67                                     |
| Water tank volume (litres)                                        | -                                      |
| Maximum microwave power (W)1 / Number of power levels             | 800 / 5                                |
| Nominal voltage (volts)                                           | 220-240                                |
| Total connected loading (watts)                                   | 3600                                   |
| Cable length (cm)                                                 | 120                                    |
| Minimum fuse protection                                           | 16A                                    |
| Interior lights                                                   | -                                      |
| Door glazing                                                      | Quadruple                              |