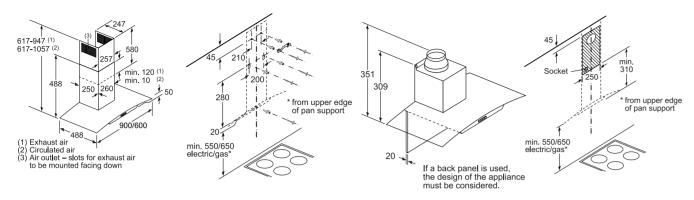

ossible

To prevent power loss, observe the following:

- Do not install upper cabinets above the
- appliance Clearance of open shelf elements above the appliance min. 650 mm (recommended)
- Left/right clearance between appliance and wall/adjacent upper cabinet min. 500 mm
- Clearance between appliance frame and wall min. 50 mm

#### Island chimney hood LF91BUV50B

336

ø150 → ø180 ←







#### Island chimney hood LF97GBM50B







### Hood technical diagrams

#### Angled chimney hood LC91KWW60B



#### Angled chimney hoods LC87KHM60B and LC67KHM60B



#### Box chimney hood LC91BUV50B



#### Box chimney hoods LC97BHM50B, LC77BHM50B and LC67BHM50B



#### Box chimney hoods LC94BBC50B and LC64BBC50B



### Hood technical diagrams

#### Curved glass chimney hoods LC97AFM50B and LC67AFM50B



#### Slim pyramid chimney hoods LC97QFM50B and LC67QFM50B



#### Pyramid chimney hoods LC94PBC50B and LC64PBC50B



#### Integrated design hood ☐97BAM60B



#### Integrated design hood ⊔67BAM60B





#### Telescopic hood LI97SA561B





#### Telescopic hood LI94MA531B

drawer can be adjusted

For installing the 90cm telescopic hood in a 90cm wide wall-hanging cupboard, a special wall-hanging cupboard from the kitchen unit manufacturer is required.



brackets are screwed onto the left and right of the kitchen unit. Installation in accordance with template.

#### Telescopic hood LI64MA531B







## Hood technical diagrams

#### Integrated hoods LE66MAC00B and LE63MAC00B



#### Canopy hood LB75565GB



#### Canopy hoods LB79585MGB and LB78574GB







#### Canopy hood LB55565GB







#