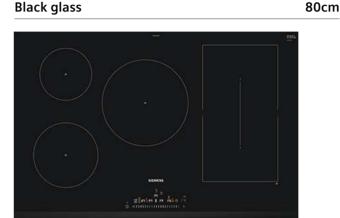

nal purchase. If sensor is supplied, number supplied is detailed.

\*On 60cm model, the single centre aux inductor can work only with either the left or right zones. On the 80cm models, there are two aux inductors, one allocated each to the left and right zones. No bridge is possible to use 2 aux zones together.

Data valid in this table as of October 2023. Subject to modification without prior notice.

#### For specification details, please visit siemens-home.bsh-group.com/uk and download a full specification sheet. For the full range of accessories, please visit our online accessory shop at siemens-home.bsh-group.com/uk/shop or call our Spares Department on 0344 892 8999.

3.70

3.70

3.10

3.70

3.70

3.70

3.10

3.70

3.70

3.70

#### iQ 500 ED851FWB5E

#### Induction hob Black glass













#### Induction hob specifications



| APPLIANCE TYPE