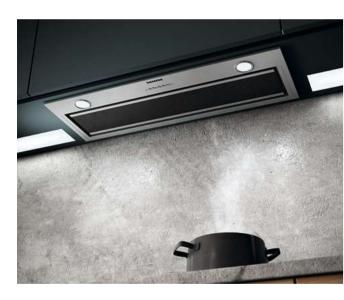

**CM676GBS6B** compact oven with integral microwave

CM585AGS0B compact microwave combination oven

CP565AGS0B compact microwave combination oven with steam

All single ovens, compact ovens and coffee machine included on these pages feature Home Connect (excluding BF722L1B1B and CE732GXB1B)

| Compact Ovens (45cm) with activeClean (pyrolytic/self-cleaning)                                                                                 | Compact Ovens (45cm)<br>with ecoClean (non-pyrolytic)<br>(excluding CM724G1B1B)                  |                                                                                             | Compact Microwave                                                    | Coffee Centre                                                |                                                                         |
|-------------------------------------------------------------------------------------------------------------------------------------------------|--------------------------------------------------------------------------------------------------|---------------------------------------------------------------------------------------------|----------------------------------------------------------------------|--------------------------------------------------------------|-------------------------------------------------------------------------|
| Microwave                                                                                                                                       | Microwave                                                                                        | Steam                                                                                       | Microwave                                                            | Microwave with grill                                         |                                                                         |
| CM778GNB1B ©  • Cooking functions: 21  • 4D hotAir  • cookControl Pro  • roastingSensor Plus  • bakingSensor Plus  • varioSpeed  • activeClean® |                                                                                                  |                                                                                             |                                                                      |                                                              | ct718L1B0 o doubleCup coffeeWorld aromaSelect ceramDrive autoMilk Clean |
| CM776G1B1B • Cooking functions: 19 • 4D hotAir • cookControl Pro • varioSpeed • activeClean®                                                    | CM736G1B1B • Cooking functions: 19 • 4D hotAir • cookControl Pro • varioSpeed • ecoClean         | CS736G1B1 • Cooking functions: 21 • 4D hotAir • cookControl Pro • fullSteam Plus • ecoClean |                                                                      |                                                              |                                                                         |
|                                                                                                                                                 | CM724G1B1B O  Cooking functions: 15  2D hotAir  cookControl Pro varioSpeed ecoClean not included |                                                                                             | CE732GXB1B  • cookControl 10  • 1000 Watts maximum  • Grill function | BF722L1B1B • cookControl 7 • 900 Watts maximum • Left hinged |                                                                         |