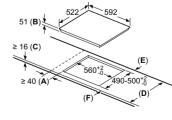

the oven must be 30 mm. See space requirements for the oven.

The worktop into which the hob is installed must withstand loads of approx. 60 kg; suitable substructures must be used

#### flexInduction and induction hobs EX851FVC1E and ED851FWB5E



- A: Minimum distance from the hob cut-out
- to the wall.

  B: Recessed depth

  C: The clearance between the surface of the worktop and the top of the front of the oven must be 30 mm. See space requirements for the oven.

The worktop into which the hob is installed must withstand loads of approx. 60 kg; suitable substructures must be used

| D       | E    | F    |
|---------|------|------|
| 585-600 | 50   | ≥ 35 |
| > 600   | ≥ 50 | ≥ 50 |

#### flexInduction and induction hobs EX651FEC1E, ED651FSB5E, EU631FEB1E, EU611BEB5E and EU611BEB5B



- A: Minimum distance from the hob cut-out to the wall.
- to the wall.

  B: Recessed depth

  C: The clearance between the surface of the worktop and the top of the front of the oven must be 30 mm. See space requirements for the oven.

The worktop into which the hob is installed must withstand loads of approx. 60 kg; suitable substructures must be used

| D       | E    | F    |  |
|---------|------|------|--|
| 585-600 | 50   | ≥ 35 |  |
| > 600   | ≥ 50 | ≥ 50 |  |

#### Induction hob EH801FVB1E

# **R** 5 780+2

- A: Minimum distance from the hob cut-out to the wall.
   B: Recessed depth
   C: The clearance between the surface of the worktop and the top of the front of the oven must be 30 mm. See space requirements for the oven.
   D: Max. 1 chamfer
   E: 6.5<sup>+0.5</sup>

The work