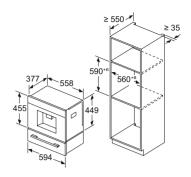

g drawer technical diagrams

## Warming drawer BI710D1B1B





A: 287.5 mm

Ovens with appliance height of 595 mm can be installed above the warming drawer without an intermediate floor

## Warming drawers BI710C1B1B and BI710E1B1





**A:** 7.5 mm

Compact ovens with appliance height of 455 mm can be installed above the warming drawer without an intermediate floor

## Warming drawer BI510CNR0B





Compact ovens with an appliance height of 455 mm can be installed above a warming drawer.

An intermediate floor is not required.

## Coffee centre technical diagrams

## Coffee centre CT718L1B0



Bean and water containers are removed from the front Recommended installation height 950–1450 mm



Bean and water containers are removed from the front Recommended installation height 950–1450 mm





If using the 92° hinge limiter, the min. distance to the wall is only 100 mm



# Induction, ceramic and gas hobs. Designed to impress

The Siemens hob range combines stunning design with innovative technology and ergonomic design.

Create a design statement in your kitchen to work in harmony with other Siemens Home appliances. With hob options including distinctive black glass, cooking sensors and Wi-Fi, there are a range of collections including induction, ceramic and gas to choose from.

The advanced technology available in our hobs ensures your cooking experience is as enjoyable as possible, with time-saving features that help you to quickly and effortlessly prepare dishes. With a wide range of styles, sizes and cooking types to suit your needs and kitchen design, we have a hob sol