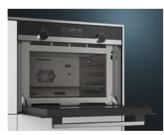

## **iQ** 700 HM778GMB1B

Single multi-function oven with integral microwave **Black with steel trim** 

Home Connect

| APPLIANCE TYPE                                                    | PYROLYTIC OVEN WITH INTEGRAL MICROWAVE |
|-------------------------------------------------------------------|----------------------------------------|
| Design family                                                     | iQ 700                                 |
| Model number                                                      | HM778GMB1B                             |
| DESIGN CHARACTERISTICS                                            |                                        |
| TFT Touchdisplay Pro                                              |                                        |
| TFT Touchdisplay Plus                                             | -                                      |
| TFT Touchdisplay                                                  | -                                      |
| softMove door opening and closing                                 |                                        |
| SAFETY FEATURES                                                   |                                        |
| Electronic control                                                |                                        |
| Digital temperature display with proposal                         | -                                      |
| Heating up indicator / Residual heat indicator                    | <b>I</b> /                             |
| Control panel lock / Automatic safety switch off                  | ■/■                                    |
| Door lock                                                         | -                                      |
| KEY FEATURES                                                      |                                        |
| Home Connect                                                      | _                                      |
| Oven assistant with Voice control                                 |                                        |
| varioSpeed                                                        | •                                      |
| cookControl / cookControl Plus / cookControl Pro                  | -1-1■                                  |
| roastingSensor / roastingSensor Plus                              | <b>-1</b> ■                            |
| Oven shelf positions                                              | 5                                      |
| CLEANING SYSTEM                                                   |                                        |
| activeClean® pyrolytic oven cleaning                              |                                        |
| humidClean Plus                                                   | •                                      |
| Back / roof / side ecoClean® Direct liners                        | -1-1-                                  |
| PROGRAMMES / FUNCTIONS                                            |                                        |
| Number of heating methods                                         | 21                                     |
| hotAir cooking (3D or 4D)                                         | 4D                                     |
| Microwave (number of combination options)                         | 5                                      |
| coolStart / fast preheat                                          | ■/■                                    |
| Full width surface grill / hotAir grilling / Centre surface grill |                                        |
| Pizza Setting / Bottom heat / Intensive heat                      | <b>■</b> /■/■                          |
| Conventional / Conventional gentle                                | ■/■                                    |
| Keep warm / Plate warming                                         | ■/■                                    |
| Low temperature cooking / Dehydrate                               | <b>■</b> /■                            |
| pulseSteam / fullSteam Plus                                       | -1-                                    |
| Dough proving / Reheating / Defrost                               | -1-1-                                  |
| PERFORMANCE / TECHNICAL INFORMATION                               |                                        |
| Product dimensions H x W x D (mm)                                 | 595 x 594 x 548                        |
| Cavity capacity (litres)                                          | 67                                     |
| Water tank volume (litres)                                        | -                                      |
| Maximum microwave power (W)1 / Number of power levels             | 800 / 5                                |
| Nominal voltage (volts)                                           | 220-240                                |
| Total connected loading (watts)                                   | 3600                                   |
| Cable length (cm)                                                 | 120                                    |
| Minimum fuse protection                                           | 16A                                    |
| Interior lights                                                   | -                                      |
| Door glazing                                                      | Quadruple                              |