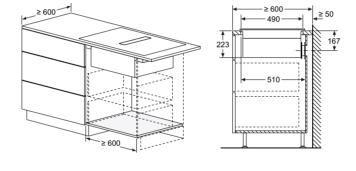

r output for rapid heating – especially valuable for flash and wok frying.

<sup>3</sup>Dual control means the inner and outer rings of a dual circuit burner can be controlled independently. \*Pan supports can be cleaned in the dishwasher. Supports have special additional coating and hand finishing of enamel.

<sup>5</sup>For round based pans.

#### inductionAir Plus venting hobs ED851FQ15E, ED811BS16E and EH811BE15E



#### inductionAir Plus venting hob ED711FQ15E



- A: Minimum distance from
- the hob cut-out to the wall. **B**: Recessing depth.
- C: The worktop into which the hob is installed must withstand loads of approx. 60kg; suitable substructures must be used if required. D: Cut-out in back panel required for pipework. Exact size and position can be taken from specific drawing.



Ducted and unducted ventiliation technical diagrams can be found online

#### Venting hob ED611BS16E and EH611BE15E



- B: Recessing depth.
  C: The worktop into which the hob is installed must withstand loads of approx. 60kg; suitable substructures must be used if required.
  D: Cut-out in back panel required for pipework. Exact size and position can be taken from specific drawing.



Ducted and unducted ventiliation technical diagrams can be found online

#### flexInduction hobs EX975KXW1E and EX975LVV1E



- A: Minimum distance from the hob cut-out to the wall.
   B: Recessed depth
   C: The clearance between the surface of the worktop and the top of the front of the oven must be 30 mm. See space requirements for the oven.

The worktop into which the hob is installed must withstand l