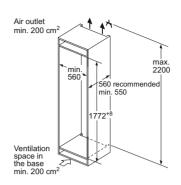

For Inverter models, the maximum setting offers a time limited boost option for heating liquids. To ensure optimal results and to protect the appliance, the microwave power output is reduced in stages over the first few minutes down to the next power level (600W). After a cooling period, the microwave boost option will be available once more.

## Double ovens

Home Connect

## iQ 500 MB578G5S6B

Double oven with activeClean® Black, stainless steel

2

## Double ovens specifications

| APPLIANCE TYPE                                    | BUILT-IN             |                 |  |  |
|---------------------------------------------------|----------------------|-----------------|--|--|
| Display family                                    | iQ 500<br>MB578G5S6B |                 |  |  |
| Model number DESIGN CHARACTERISTICS               | MAIN<br>WR2/8        | ZND<br>G220R    |  |  |
| Black glass with steel trim                       | IVIAIN               |                 |  |  |
| Glass and metal fascia                            |                      |                 |  |  |
| lightControl illuminated dials                    |                      |                 |  |  |
| Standard bar handle                               |                      |                 |  |  |
| Telescopic shelf rail                             | 1 x varioClip        |                 |  |  |
| SAFETY FEATURES                                   | MAIN                 | 2ND             |  |  |
| Electronic control                                |                      |                 |  |  |
| Digital temperature display with proposal         |                      |                 |  |  |
| Actual temperature display                        |                      |                 |  |  |
| Heating up indicator                              |                      |                 |  |  |
| Residual heat indicator                           |                      |                 |  |  |
| Control panel lock                                | -                    | -               |  |  |
| Automatic safety switch off                       | -                    |                 |  |  |
| Automatic on/off programmer                       |                      |                 |  |  |
| FEATURES                                          | MAIN                 | 2ND             |  |  |
| Home Connect                                      | -                    |                 |  |  |
| cookControl                                       | 30                   |                 |  |  |
| roastingSensor                                    |                      |                 |  |  |
| CLEANING SYSTEM                                   | MAIN                 | 2ND             |  |  |
| Pyrolytic cleaning                                |                      |                 |  |  |
| Back / roof / side ecoClean® liners               | -                    |                 |  |  |
| ecoClean® setting                                 | -                    |                 |  |  |
| PROGRAMMES / FUNCTIONS                            | MAIN                 | 2ND             |  |  |
| hotairGentle                                      |                      |                 |  |  |
| 3D hotAir cooking                                 |                      |                 |  |  |
| Defrosting                                        | -                    |                 |  |  |
| Full width surface grill                          |                      |                 |  |  |
| Centre surface grill                              | -                    | _               |  |  |
| Hot air grilling                                  |                      |                 |  |  |
| coolStart                                         | _                    |                 |  |  |
| Pizza setting Conventional top & bottom heating   | _                    |                 |  |  |
| Bottom heat                                       | _                    |                 |  |  |
| Low temperature cooking                           |                      | -               |  |  |
| Rapid pre-heating                                 |                      |                 |  |  |
| FEATURES                                          | MAIN                 | 2ND             |  |  |
| Electronic clock timer                            |                      |                 |  |  |
| Internal light                                    | 1 x 25W halogen      | 1 x 25W haloger |  |  |
| Smooth enamelled oven interior                    |                      |                 |  |  |
| Full glass inner door                             |                      | -               |  |  |
| Door glazing                                      | 4                    |                 |  |  |
| Number of shelf positions                         | 5                    |                 |  |  |
| softClose door                                    |                      |                 |  |  |
| PERFORMANCE / TECHNICAL INFORMATION               | MAIN                 | 2ND             |  |  |
| Cavity dimensions H x W x D (mm)                  | 357 x 480 x 415      | 166 x 480 x 426 |  |  |
| Product dimensions H x W x D (mm)                 | 888 x 59             | 4 x 550         |  |  |
| Nominal voltage (V) / Total connected loading (W) | 220-240              |                 |  |  |
| Cable length (cm) / Minimum Fuse Protection       | -13                  | 32A             |  |  |
| ENERGY EFFICIENCY CLASS <sup>1</sup>              | MAIN                 | 2ND             |  |  |
| Energy efficiency Index                           | 95.3                 | 120.3           |  |  |
| Energy efficiency class                           | A                    |                 |  |  |
| Energy consumption per cycle hot air (kWh)        | 0.81                 |                 |  |  |
| Energy consumption per cycle conventional (kWh)   | 0.97                 | 0.83            |  |  |
| Oven capacity (litres)                            | 71                   | 34              |  |  |
| Time to cook standard load (mins)                 | 44                   |                 |  |  |
| Largest baking sheet area (cm)                    | 1290                 | 1290            |  |  |
| STANDARD ACCESSORIES                              | MAIN                 | 2ND             |  |  |

■ Yes, model has this feature. – Feature not available for this model.

<sup>1</sup>According to Regulation (EU) No 65/2014 (models with integral microwave or steam only are exempt)

Data valid in this table as of October 2023. Subject to modification without prior notice.

## Double ovens specifications

| APPLIANCE TYPE Display family                       |                                | ILT-IN<br>2500  |                  | LT-IN<br>1500   |                 | UNDER<br> 500   |  |
|-----------------------------------------------------|--------------------------------|-----------------|------------------|-----------------|-----------------|-----------------|--|
| Model number                                        |                                | 7G5S0B          |                  | 5AOSOB          | NB535ABS0B      |                 |  |
| DESIGN CHARACTERISTICS                              | MAIN                           | 2ND             | MAIN             | 2ND             | MAIN            | 2ND             |  |
| Black glass with steel trim                         |                                | <b></b>         |                  |                 |                 |                 |  |
| Glass and metal fascia                              |                                | <br><b>=</b>    |                  |                 |                 |                 |  |
| lightControl illuminated dials                      |                                |                 |                  |                 |                 |                 |  |
| Standard bar handle                                 | •                              |                 |                  |                 |                 |                 |  |
| Telescopic shelf rail                               | 1 x varioClip                  |                 | 1 x varioClip    | _               | _               |                 |  |
| SAFETY FEATURES                                     | MAIN                           | 2ND             | MAIN             | 2ND             | MAIN            | 2ND             |  |
| Electronic control                                  | -                              | -               | -                | _               | _               | _               |  |
| Digital temperature display with proposal           | _                              | _               | _                | _               | _               | _               |  |
| Actual temperature display                          | _                              | _               | _                | _               | _               | _               |  |
| Heating up indicator                                |                                | _               |                  | _               |                 | _               |  |
| Residual heat indicator                             | <u>-</u>                       | _               | _                | _               | <u>-</u>        | _               |  |
| Control panel lock                                  | •                              |                 | •                |                 |                 |                 |  |
| Automatic safety switch off                         |                                |                 |                  |                 |                 |                 |  |
| Automatic on/off programmer                         | •                              | _               |                  | _               |                 | _               |  |
| FEATURES                                            | MAIN                           | 2ND             | MAIN             | 2ND             | MAIN            | 2ND             |  |
| Home Connect                                        | -                              | -               | -                | _               |                 | _               |  |
| cookControl                                         | 10                             | _               | 10               | _               | _               | _               |  |
| roastingSensor                                      | - IO                           |                 | -                | _               | _               | _               |  |
| CLEANING SYSTEM                                     | MAIN                           | 2ND             | MAIN             | 2ND             | MAIN            | 2ND             |  |
| Pyrolytic cleaning                                  | - WAIN                         |                 | -                | - ZND           | - WAIN          |                 |  |
| Back / roof / side ecoClean® liners                 | <b>=</b> / <b>=</b> / <b>=</b> | =/=/=           | <b>■</b> 1 – 1 – | ■/■/■           | ■1-1-           | =/=/=           |  |
| ecoClean® setting                                   | -/-/-                          |                 | -                | -               |                 | -/-/-           |  |
| PROGRAMMES / FUNCTIONS                              | MAIN                           | 2ND             | MAIN             | 2ND             | MAIN            | 2ND             |  |
| hotairGentle                                        | IVIAIN                         | ZND             | IVIAIN           |                 | IVIAIN          | ZND _           |  |
|                                                     | -                              |                 | -                |                 | <u> </u>        | _               |  |
| 3D hotAir cooking                                   |                                |                 | 1                |                 |                 |                 |  |
| Defrosting                                          | -                              | -               | -                | <u>-</u>        | <u>-</u>        | _               |  |
| Full width surface grill                            |                                | <b>I</b>        |                  | <b>=</b>        |                 |                 |  |
| Centre surface grill                                | -                              |                 | -                |                 | -               |                 |  |
| Hot air grilling                                    |                                | -               |                  | -               |                 | -               |  |
| coolStart                                           | -                              | -               | -                | -               | -               | -               |  |
| Pizza setting                                       | •                              | -               | -                | -               | -               | -               |  |
| Conventional top & bottom heating                   | •                              | •               | •                |                 |                 |                 |  |
| Bottom heat                                         |                                |                 | -                |                 | -               |                 |  |
| Low temperature cooking                             | -                              | -               | -                |                 | -               | -               |  |
| Rapid pre-heating                                   | •                              | -               | •                |                 |                 | -               |  |
| FEATURES                                            | MAIN                           | 2ND             | MAIN             | 2ND             | MAIN            | 2ND             |  |
| Electronic clock timer                              | •                              |                 | •                | •               |                 | •               |  |
| Internal light                                      | 1 x 25W halogen                | 1 x 25W halogen | 1 x 25W halogen  | 1 x 25W halogen | 1 x 25W halogen | 1 x 25W haloge  |  |
| Smooth enamelled oven interior                      |                                |                 | -                |                 |                 |                 |  |
| Full glass inner door                               |                                |                 |                  |                 |                 |                 |  |
| Door glazing                                        | 3                              | 3               | 2                | 3               | 2               | 3               |  |
| Number of shelf positions                           | 5                              | 3               | 5                | 3               | 3               | 3               |  |
| softClose door                                      | •                              | -               | -                | -               | -               | -               |  |
| PERFORMANCE / TECHNICAL INFORMATION                 | MAIN                           | 2ND             | MAIN             | 2ND             | MAIN            | 2ND             |  |
| Cavity dimensions H x W x D (mm)                    | 357 x 480 x 415                | 166 x 480 x 426 | 357 x 480 x 415  | 166 x 480 x 426 | 237 x 480 x 415 | 166 x 480 x 426 |  |
| Product dimensions H x W x D (mm)                   |                                | -               |                  | -               |                 | -               |  |
| Nominal voltage (V) / Total connected loading (W)   |                                | 10 / 6200       |                  | 0 / 6200        |                 | 0 / 5600        |  |
| Cable length (cm) / Minimum Fuse Protection         |                                | -   -           |                  | I –             |                 | I —             |  |
| ENERGY EFFICIENCY CLASS <sup>1</sup>                | MAIN                           | 2ND             | MAIN             | 2ND             | MAIN            | 2ND             |  |
| Energy efficiency Index                             | 95.3                           | 120.3           | 95.3             | 120.3           | 94.7            | 120.3           |  |
| Energy efficiency class                             | A                              | В               | A                | В               | A               | В               |  |
| Energy consumption per cycle hot air (kWh)          | 0.81                           | -               | 0.81             | -               | 0.71            | -               |  |
| Energy consumption per cycle conventional (kWh)     | 0.97                           | 0.83            | 0.97             | 0.83            | 0.80            | 0.83            |  |
| Oven capacity (litres)                              | 71                             | 34              | 71               | 34              | 47              | 34              |  |
| Time to cook standard load (mins)                   | 44                             | 45              | 44               | 45              | 45              | 45              |  |
|                                                     |                                |                 |                  |                 |                 |                 |  |
| Largest baking sheet area (cm) STANDARD ACCESSORIES | 1290<br>MAIN                   | 1290<br>2ND     | 1290<br>MAIN     | 1290<br>2ND     | 1290<br>MAIN    | 1290<br>2ND     |  |

Yes, model has this feature. – Feature not available for this model.

<sup>&</sup>lt;sup>1</sup> According to Regulation (EU) No 65/2014 (models with integral microwave or steam only are exempt)

Data valid in this table as of October 2023. Subject to modification without prior notice.

## Compact ovens