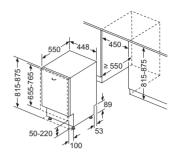

ply where possible. However, they may also be connected to an external water softener as long as the water softener produces softened water of less than 1.1 mmollitre (7.0°e) and the water softener in the appliance is turned off. Please contact product advice for further information. Water pressure required: 0.5-10 Bar. Flow rate: 10 litres per minute. Inlet valve connected directly to 3/4" screwed joint

Data valid in this table as of October 2023. Subject to modification without prior notice.

# Dishwasher technical diagrams

### Fully integrated dishwashers SN87YX03CE, SN85TX00CE, SN85EX69CG, SN61HX02AG and SN61IX12TG



### Fully integrated dishwasher SN95ZX61CG, SN93HX60CG and SN73HX42VG



### Fully integrated dishwasher SX93HX60CG



### 45cm fully integrated dishwasher SR93EX20MG



### Fully integrated dishwasher accessories

|                                                                                                          |          | SN87YX03CE | SN85TX00CE | SN95ZX61CG | SN85EX69CG | SX93HX60CG | SN93HX60CG | SN73HX42VG | SN61HX02AG | SN61IX12TG | SR93EX20M0 |
|----------------------------------------------------------------------------------------------------------|----------|------------|------------|------------|------------|------------|------------|------------|------------|------------|------------|
| Aqua stop extension                                                                                      | SZ72010  | •          | -          | •          | •          | •          | •          | •          | •          | •          | •          |
| S