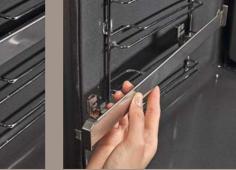

## iQ700 telescopic rails

Fully extendable telescopic are available as an optional extra on selected iQ700 ovens. Designed to glide smoothly and effortlessly out of the oven, these rails offer clear and comfortable access to tend to your food during cooking and to remove the food once cooked without having to reach into the hot oven. Versions suited to pyrolytic models which can remain in the appliance during the cleaning cycle are also available, allowing you to effortlessly clean the oven and the rails at the same time.

<sup>1</sup> Telescopic rails are not available as optional accessories on ovens with integral microwave