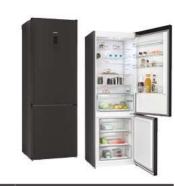

Home Connect

Data valid in this table as of October 2023. Subject to modification without prior notice.

## Single ovens specifications

| APPLIANCE TYPE                                                    | SINGLE OVEN WITH STEAM FUNCTION | SINGLE OVEN         | SINGLE OVEN     |
|-------------------------------------------------------------------|---------------------------------|---------------------|-----------------|
| Design family                                                     | iQ 700                          | iQ 700              | iQ 700          |
| Model number                                                      | HS736G1B1B                      | HB736G1B1B          | HB732G1B1B      |
| DESIGN CHARACTERISTICS                                            |                                 |                     |                 |
| TFT Touchdisplay Pro                                              | -                               | -                   | -               |
| TFT Touchdisplay Plus                                             |                                 |                     | _               |
| TFT Touchdisplay                                                  | -                               | -                   |                 |
| softMove door opening and closing                                 | •                               |                     |                 |
| SAFETY FEATURES                                                   |                                 |                     |                 |
| Electronic control                                                | •                               | •                   |                 |
| Digital temperature display with proposal                         |                                 |                     |                 |
| Heating up indicator / Residual heat indicator                    | ■/■                             | <b>I</b> / <b>I</b> | ■/■             |
| Control panel lock / Automatic safety switch off                  | ■/■                             | <b>=</b> / <b>=</b> | ■/■             |
| KEY FEATURES                                                      |                                 |                     |                 |
| Home Connect                                                      | •                               |                     |                 |
| Oven assistant with Voice control                                 |                                 |                     |                 |
| varioSpeed                                                        | _                               | _                   |                 |
| cookControl / cookControl Plus / cookControl Pro                  | - 1 - 1                         | - 1 ■ 1 -           | -111-           |
| roastingSensor / roastingSensor Plus                              | -1-                             | -1-                 | -1-             |
| Oven shelf positions                                              | 5                               | 5                   | 5               |
| CLEANING SYSTEM                                                   |                                 |                     |                 |
| activeClean® pyrolytic oven cleaning                              | -                               | _                   | _               |
| humidClean Plus                                                   |                                 | •                   |                 |
| Back / roof / side ecoClean® Direct liners                        | ecoClean®                       | ecoClean®           | ecoClean®       |
| PROGRAMMES / FUNCTIONS                                            |                                 |                     |                 |
| Number of heating methods                                         | 21                              | 13                  | 10              |
| hotAir cooking (3D or 4D)                                         | 4D                              | 4D                  | 3D              |
| Microwave (number of combination options)                         | _                               |                     | _               |
| coolStart / fast preheat                                          | ■/■                             | ■/■                 | ■/■             |
| Full width surface grill / hotAir grilling / Centre surface grill | = / = / =                       | <b>■/</b> ■/■       | ■/■/■           |
| Pizza Setting / Bottom heat / Intensive heat                      | <b>■</b> /■/-                   | ■/■/-               | ■/■/-           |
| Conventional / Conventional gentle                                | =/=/<br>■/■                     |                     | <b>■</b> /■     |
| Keep warm / Plate warming                                         | = · =<br>■ / ■                  | <br>■/■             | -1-             |
| Low temperature cooking / Dehydrate                               | <b>■</b> /-                     | <b>■</b> /-         | -1-             |
| pulseSteam / fullSteam Plus                                       | _ ·<br>-/■                      | -1-                 | -1-             |
| Steam boost                                                       | , <u>-</u>                      |                     | _               |
| Dough proving / Reheating / Defrost                               | =<br>=/=/=                      | -1-1-               | -1-1-           |
| PERFORMANCE / TECHNICAL INFORMATION                               | =/=/=                           |                     | , ,             |
| Product dimensions H x W x D (mm)                                 | 595 x 594 x 548                 | 595 x 594 x 548     | 595 x 594 x 548 |
| Cavity capacity (litres)                                          | 71                              | 71                  | 71              |
| Water tank volume (litres)                                        | 1                               |                     |                 |
| Maximum microwave power (W) <sup>1</sup> / Number of power levels | -1-                             | -1-                 | -1-             |
| Nominal voltage (volts)                                           | 220-240                         | 220-240             | 220-240         |
| Total connected loading (watts)                                   | 3600                            | 3600                | 3600            |
| Cable length (cm)                                                 | 120                             | 120                 | 120             |
| Minimum fuse protection                                           | 120<br>16A                      | 120<br>16A          | 16A             |
| Interior lights                                                   | 10A                             | I DA                | 16A             |
| Door glazing                                                      | <u> </u>                        | <b>-</b>            | <u> </u>        |
|                                                                   | -                               |                     |                 |
| STANDARD ACCESSORIES Full width enamelled pan / Wire shelves      | 1/2                             | 1/2                 | 1/2             |
|                                                                   | 112                             | 112                 | 112             |
| Steam trays punched / unpunched                                   | 2/1                             | -1-                 | -1-             |

<sup>&</sup>lt;sup>1</sup> For Inverter models, the maximum setting offers a time limited boost option for heating liquids. To ensure optimal results and to protect the appliance, the microwave power output is reduced in stages over the first few minutes down to the next power level (600W). After a cooling period, the microwave boost option will be available once more.