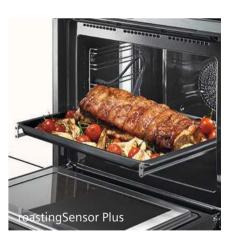

## Easier than ever before: roastingSensor Plus

Thanks to three measuring points, the innovative roasting thermometer is able to precisely and reliably measure the core temperature of your dishes. This allows you to use it with a wide range of foods. Ideal for meat, poultry and fish, it can even be combined with the integrated microwave and the pulseSteam function. The roastingSensor Plus removes the need to keep checking your food so you have the freedom to get on with the rest of your cooking.

## Single point roastingSensor

The roasting thermometer is able to precisely and reliably measure the internal temperature of your dishes. By getting an accurate reading of the core temperature of boneless and fat less dishes, it can determine when they are perfectly done.

## Single point roastingSensor

By getting an accurate reading of the core temperature of boneless and fatless dishes, the roastingSensor can precisely and reliably measure the internal temperature of your dishes to determine when they are perfectly done.