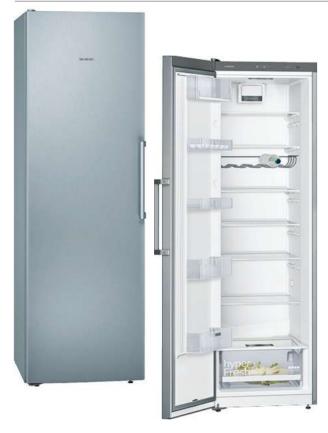

## Warming drawers

## iQ 700 BI710D1B1B

Warming drawer **Black** 

|                                     | Mome Connect    |                 |                  |
|-------------------------------------|-----------------|-----------------|------------------|
| Warming drawers specifications      |                 | Home Connect    |                  |
| APPLIANCE TYPE                      | WARMING DRAWER  | WARMING DRAWER  | ACCESSORY DRAWER |
| Model number                        | BI710D1B1B      | BI710C1B1B      | BI710E1B1        |
| Design family                       | iQ 700          | iQ 700          | TQ 700           |
| KEY FEATURES & FUNCTIONS            |                 |                 |                  |
| Home Connect                        |                 | •               | -                |
| Operating indicator light           |                 | •               | -                |
| Electronic control                  |                 | •               | -                |
| Rotary temperature dial             |                 | -               | -                |
| Touch control illuminated           |                 | •               | -                |
| Maximum temperature (C°)            | 80              | 80              | -                |
| Minimum temperature (C°)            | 30              | 30              | -                |
| Maximum capacity - plates           |                 | 12              | 14               |
| Maximum capacity - espresso cups    | 192             | 64              | 64               |
| Toughened glass base                |                 | •               | Anti-slip mat    |
| Plate and cup warming               |                 | •               | -                |
| Keep warm                           |                 | •               | -                |
| Defrost                             |                 | •               | -                |
| Low temperature cooking             |                 | •               | -                |
| TECHNICAL INFORMATION               |                 |                 |                  |
| Appliance Dimensions (H x W x D mm) | 290 x 594 x 518 | 140 x 594 x 518 | 140 x 594 x 518  |
| Install independently               |                 | •               |                  |
| Install with compact appliance      | iQ 700          | iQ 700          | fQ 700           |
| Install with a single oven          | iQ700           | iQ 700          | fQ]700           |
| Push-Pull opening mechanism         |                 | •               |                  |
| Drawer interior volume (L)          | 54              | 20              | 20               |
| Installation in a tall housing      | _               | •               |                  |
| Installation under work surface     |                 | •               | ■.               |
| Maximum weight capacity (kg)        | 25              | 25              | 15               |
| Total connected loading (kW)        | 0.82            | 0.82            | -                |
| Cable length (in cm)                | 175             | 175             | -                |
| Minimum fuse protection             | 10A             | 10A             | -                |
| GB plug                             |                 |                 | _                |