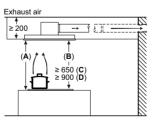

lasterboard or similar lightweight construction materials of the suspended ceiling. A suitable substructure is required that is securely fixed to the



**A**: Optimum performance 700-1500 **B**: From upper edge of pan support

# . 200∫

A: Optimum performance 700-1500 B: From upper edge of pan support C: Connector (from a flat duct to a circular duct).

Not included in the scope of delivery.

#### Ceiling hood LR97CAQ50B

The fan outlet can be turned in all four directions





Never fit directly onto plasterboard or similar lightweight construction materials of the suspended ceiling. A suitable substructure is required that is securely fixed to the





A: Optimum performance 700-1500 B: From upper edge of pan support



#### Ceiling hood LR97CAP21B



A: The fan outlet can be turned





A: Optimum performance 700-1500 B: From upper edge of pan support C: Electric D: Gas



A: Optimum performance 700-1500 B: From upper edge of pan support C: Electric D: Gas

#### glassdraftAir hood LD98WMM60B

Technical diagrams for seamless installation can be found online at siemens-home.bsh-group.com/uk





A: Installation of motor unit on front/rear or offset laterally with max. 3 m clearance (special accessory required)

Motor unit must always be accessible

A: ≥ 20 mm between the Guided Air suction area and a cabinet wall

≥ 100 mm for air extraction with ducting

C: Motor unit must always be accessible

B: ≥ 60 mm for air recirculation

B: 5.5 mm

116-45



Standard installation: Partially laid around the toe kick



Installation with fully laid pipework to the toe kick for poorl