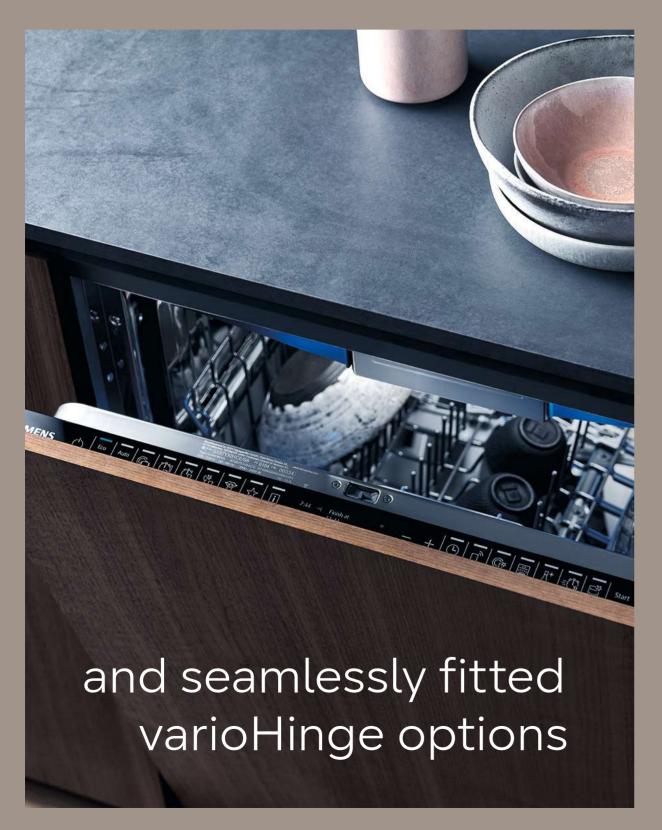

| TECHNICAL INFORMATION               |                 |
|-------------------------------------|-----------------|
| Install independently               | •               |
| Install with compact appliance      | iQ 500          |
| Install with a single oven          | iQ 500          |
| Push-Pull opening mechanism         |                 |
| Drawer interior volume (litres)     | 23              |
| Installation in a tall housing      | •               |
| Installation under work surface     | •               |
| Maximum weight capacity (kg)        | 15              |
| Total connected loading (kW)        | 0.40            |
| Cable length (in cm)                | 150             |
| Appliance Dimensions (H x W x D mm) | 100 x 475 x 490 |
| Minimum Fuse Protection             | 6A              |
| GB plug                             |                 |
|                                     |                 |

## Immerse yourself in the world of Siemens coffee.

Kick-start your day or finish it in a relaxed mood in the evening. No matter how or when you prefer to enjoy your coffee Siemens has the right model. Such pleasure is made possible by the interaction of all components – a result of our years of experience and strong commitment to research and development.

## Pure precision for perfect coffee indulgence with our built-in coffee machine.

Stunningly, uniquely Siemens, our iQ700 built-in coffee centre conveys an elegant impression of absolute quality and intelligent innovation for those passionate about coffee.

The design of the iQ700 coffee centre is perfectly aligned with the entire iQ700 series. To keep the sleek lines looking clean, all milk, water and bean containers are conveniently hidden behind the coffee centre's door, while the TFT touchDisplay and LED lights put each coffee in the spotlight.