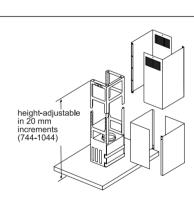

20 mm between the Guided Air suction area and a cabinet wall

≥ 100 mm for air extraction with ducting

C: Motor unit must always be accessible

B: ≥ 60 mm for air recirculation

B: 5.5 mm

116-45



Standard installation: Partially laid around the toe kick



Installation with fully laid pipework to the toe kick for poorly insulated exterior walls or above cold floors



Combination with gas hob is not possible

To prevent power loss, observe the following:

- Do not install upper cabinets above the
- appliance Clearance of open shelf elements above the appliance min. 650 mm (recommended)
- Left/right clearance between appliance and wall/adjacent upper cabinet min. 500 mm
- Clearance between appliance frame and wall min. 50 mm

#### Island chimney hood LF91BUV50B

336

ø150 → ø180 ←







#### Island chimney hood LF97GBM50B







### Hood technical diagrams

#### Angled chimney hood LC91KWW60B



#### Angled chimney hoods LC87KHM60B and LC67KHM60B



#### Box chimney hood LC91BUV50B



#### Box chimney hoods LC97BHM50B, LC77BHM50B and LC67BHM50B



#### Box chimney hoods LC94BBC50B and LC64BBC50B



### Hood technical diagrams

#### Curved glass chimney hoods LC97AFM50B and LC67AFM50B



#### Slim pyramid chimney hoods LC97QFM50B and LC67QFM50B



#### Pyramid chimney hoods LC94PBC50B and LC64PBC50B



#### Integrated design hood ☐97BAM60B



#### Integrated design hood ⊔67BAM60B





#### Telescopic hood LI97SA561B





#### Telescopic hood LI94MA531B

drawer can be adjusted

For installing the 90cm telescopic hood in a 90cm wide wall-hanging cupboard, a special wall-ha