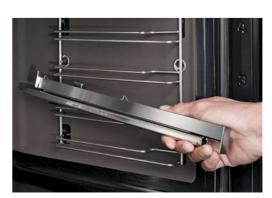

## iQ700 telescopic rails

Fully extendable telescopic are available as an optional extra on selected iQ700 ovens. Designed to glide smoothly and effortlessly out of the oven, these rails offer clear and comfortable access to tend to your food during cooking and to remove the food once cooked without having to reach into the hot oven. Versions suited to pyrolytic models which can remain in the appliance during the cleaning cycle are also available, allowing you to effortlessly clean the oven and the rails at the same time.

<sup>1</sup> Telescopic rails are not available as optional accessories on ovens with integral microwave