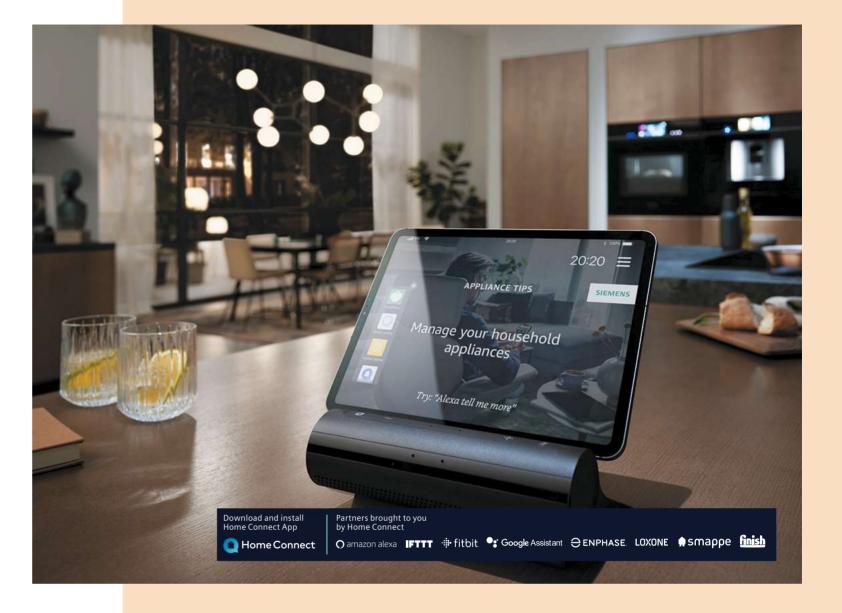

## Every connection lets your world grow

Take the next step into the future: Discover how new connections redefine your daily life with Siemens and Home Connect.

To learn more about Home Connect, download the app and try out our demo appliances or visit siemens-home.bsh-group.com/uk.

It is easy to think that kitchens are fully evolved, at Siemens we apply technology intelligently to continuously adapt and even pre-empt changing demands. Our smart appliances go further, all packaged into cutting edge design. Innovative features like checking how many dishwasher tablets you have left whilst shopping help you manage your household more effectively. And with the new detergent scan feature, it can even reduce detergent wastage. Just scan the bottle's barcode and your i-Dos washing machine will automatically determine the right amount of detergent based on your washing and the water hardness in your area. You can even ask our ovens to assist you with temperature and cooking times. Siemens smart Home Appliances with Home Connect let your world grow – from the everyday to the not so everyday.

Try demo

If you have not yet registered appliances on the app you can still try out the demo function to get a better understanding of the features available to you.

To experience the demo mode use the QR codes to download the free Home Connect app for your device, tap 'add appliances' on the home screen and choose from a range of demo appliances to experiment with.