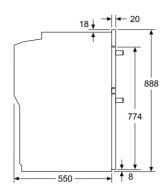

## Oven product overview

## iQ700 single oven range

All single and compact ovens included on these pages feature softClose (excluding BF722L1B1B)