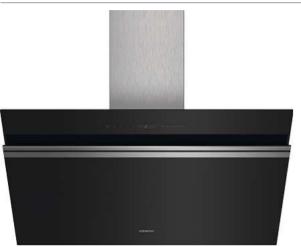

## Pyrolytic single ovens

## **iQ** 700 HM778GMB1B

Single multi-function oven with integral microwave **Black with steel trim** 

Home Connect

| APPLIANCE TYPE                                                    | PYROLYTIC OVEN WITH INTEGRAL MICROWAVE |
|-------------------------------------------------------------------|----------------------------------------|
| Design family                                                     | iQ 700                                 |
| Model number                                                      | HM778GMB1B                             |
| DESIGN CHARACTERISTICS                                            |                                        |
| TFT Touchdisplay Pro                                              |                                        |
| TFT Touchdisplay Plus                                             | -                                      |
| TFT Touchdisplay                                                  | -                                      |
| softMove door opening and closing                                 |                                        |
| SAFETY FEATURES                                                   |                                        |
| Electronic control                                                |                                        |
| Digital temperature display with proposal                         | -                                      |
| Heating up indicator / Residual heat indicator                    | <b>I</b> /                             |
| Control panel lock / Automatic safety switch off                  | ■/■                                    |
| Door lock                                                         | -                                      |
| KEY FEATURES                                                      |                                        |
| Home Connect                                                      | _                                      |
| Oven assistant with Voice control                                 |                                        |
| varioSpeed                                                        | •                                      |
| cookControl / cookControl Plus / cookControl Pro                  | -1-1■                                  |
| roastingSensor / roastingSensor Plus                              | <b>-1</b> ■                            |
| Oven shelf positions                                              | 5                                      |
| CLEANING SYSTEM                                                   |                                        |
| activeClean® pyrolytic oven cleaning                              |                                        |
| humidClean Plus                                                   | •                                      |
| Back / roof / side ecoClean® Direct liners                        | -1-1-                                  |
| PROGRAMMES / FUNCTIONS                                            |                                        |
| Number of heating methods                                         | 21                                     |
| hotAir cooking (3D or 4D)                                         | 4D                                     |
| Microwave (number of combination options)                         | 5                                      |
| coolStart / fast preheat                                          | ■/■                                    |
| Full width surface grill / hotAir grilling / Centre surface grill |                                        |
| Pizza Setting / Bottom heat / Intensive heat                      | <b>■</b> /■/■                          |
| Conventional / Conventional gentle                                | ■/■                                    |
| Keep warm / Plate warming                                         | ■/■                                    |
| Low temperature cooking / Dehydrate                               | <b>■</b> /■                            |
| pulseSteam / fullSteam Plus                                       | -1-                                    |
| Dough proving / Reheating / Defrost                               | -1-1-                                  |
| PERFORMANCE / TECHNICAL INFORMATION                               |                                        |
| Product dimensions H x W x D (mm)                                 | 595 x 594 x 548                        |
| Cavity capacity (litres)                                          | 67                                     |
| Water tank volume (litres)                                        | -                                      |
| Maximum microwave power (W)1 / Number of power levels             | 800 / 5                                |
| Nominal voltage (volts)                                           | 220-240                                |
| Total connected loading (watts)                                   | 3600                                   |
| Cable length (cm)                                                 | 120                                    |
| Minimum fuse protection                                           | 16A                                    |
| Interior lights                                                   | -                                      |
| Door glazing                                                      | Quadruple                              |