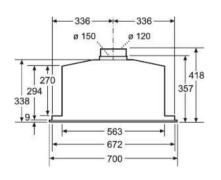

imney hoods LC97AFM50B and LC67AFM50B



#### Slim pyramid chimney hoods LC97QFM50B and LC67QFM50B



#### Pyramid chimney hoods LC94PBC50B and LC64PBC50B



#### Integrated design hood ☐97BAM60B



#### Integrated design hood ⊔67BAM60B





#### Telescopic hood LI97SA561B





#### Telescopic hood LI94MA531B

drawer can be adjusted

For installing the 90cm telescopic hood in a 90cm wide wall-hanging cupboard, a special wall-hanging cupboard from the kitchen unit manufacturer is required.



brackets are screwed onto the left and right of the kitchen unit. Installation in accordance with template.

#### Telescopic hood LI64MA531B







## Hood technical diagrams

#### Integrated hoods LE66MAC00B and LE63MAC00B



#### Canopy hood LB75565GB



#### Canopy hoods LB79585MGB and LB78574GB







#### Canopy hood LB55565GB







#### Canopy hood LB57574GB







#### Canopy hood LB53NAA30B







# Intelligent cooling appliances for long lasting freshness

Siemens built-in cooling appliances provide the ultimate way to store food flexibly and correctly for optimum freshness.

From our smallest built-in fridge to our most impressive, each appliance brings you more freshness and convenience. Now you are finally able to combine Siemens cooling appliances exactly the way you want – with the right combinations for every individual requirement, taste and kitchen design. Siemens built-in fridges, freezers and wine coolers come in a wide range of models so that you have full flexibility when planning your kitchen.



#### Siemens built-in cooling warranties:



All Siemens built-in co