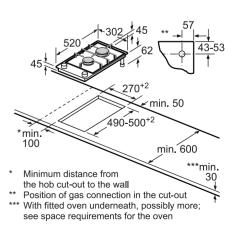

≥ 35 |
| > 600   | ≥ 50 | ≥ 50 |

#### For all flexInduction, induction and quickLite ceramic hobs

Below are diagrams for installation applicable to all flexInduction, induction and quickLite ceramic hobs







#### Gas hob ER9A6SB70

# \*min. 50

\* Minimum distance from the hob cut-out to the wall \*\* Position of gas connection in the cut-out \*\*\* With fitted oven underneath, possibly more;

see space requirements for the oven

#### Gas hob EP9A6SB90



#### Gas hobs EC6A5HC90 and EC6A5PB90



#### Gas hob EB6B5PB60



#### Gas hob EP7A6QB90



#### Gas hob EP6A6HB20



Teppan yaki domino hob ET475FYB1E



#### flexInduction domino hob EX375FXB1E



#### Gas hob EC9A5SB90



#### Gas hobs EC7A5RB90 and EG7B5QB90



#### Wok domino gas hob ER3A6AB70



#### Domino gas hob ER3A6BB70



#### Domino hob combination installation

Below are diagrams showing the possible combinations for installing your Domino hob







When installing two or more Domino units side-by-side, one or more assembly kits are required (2 units = 1 assembly kit, 3 units = 2 assembly kits, etc).

When installing two or more Domino units side-by-side, one or more assembly kits are required (2 units = 1 assembly kit, 3 units = 2 assembly kits, etc).





If two or more elements are installed right next to one another, one or several installation kits are required (2 elements 1 installation kit, 3 elements 2 installation kits, etc.).

Cutout dimension (X) depending on the combination see table:

Domino combination possibilities with corresponding device and cutout dimensions

| LARCHIV       |     |