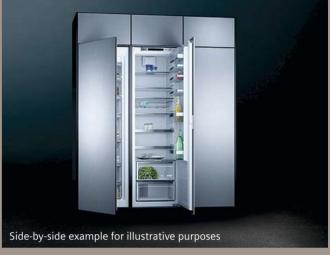

the right combinations for every individual requirement and taste. But the flexibility does not stop with the way you can arrange your kitchen. With unique and innovative cooling technologies the appliances even enrich your everyday life. Siemens modularFit appliances come with a feeling of flexibility and exciting innovations like hyperFresh and noFrost technology. The simple installation as well as an energy efficiency category offers maximum flexibility and freshness.

#### Combine your cooling and freezing appliances the way you want: modularFit.

Whether it is on top or next to each other: thanks to the anti-condensation technology you are able to match cooling and freezing appliances however you like. The innovative technology prevents build-up of moisture between the appliances.





#### Choosing the right hinge: fixed and sliding.

Siemens built-in cooling appliances are available with specific types of hinges that either aid the installation and design of your kitchen or can be matched for replacement appliances.





#### Fixed hinge

A fixed hinge means that the furniture door is mounted to the appliance door. Advantages of a fixed hinge mean that Siemens can offer softClosing doors that automatically close at an angle of approx 15°-20° preventing the door from accidentally being left open. The installation also offers better access to the appliance interior and due to the optimised width, higher energy efficiency with competitive volume.

They are thoroughly tested to withstand constant opening and closing, the softClose door retracts effortlessly and creates m