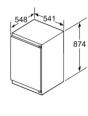

#### lowFrost bottom fridge freezer KI87SAFE0G







The specified unit door dimensions are valid for a door gap of 4 mm.

#### lowFrost bottom fridge freezer KI86VVFE0G







The specified unit door dimensions are valid for a door gap of 4 mm.

#### lowFrost bottom fridge freezers KI87VVFE0G







The specified unit door dimensions are valid for a door gap of 4 mm.

#### lowFrost bottom fridge freezers KI87VVSE0G and KI87VNSE0G







The specified unit door dimensions are valid for a door gap of 4 mm.

#### 177cm fridges KI81RADEOG, KI81RAFEOG and KI82LAFFO







#### 177cm fridge KI81RVSF0G





#### 177cm freezers GI81NHCE0G, GI81NVEE0G and GI81NAEF0G







#### 122cm fridge KI41R2FE1







#### 87cm fridge and freezer KI21RVFE0 and GI21VAFE0







#### 87cm fridge KI21RNSE0







#### 82cm built-under fridges and freezer KU22LVFD0G, KU21RVFE0G and GU21NVFE0G









#### 82cm built-under fridge and freezer KU15LAFF0G and KU15RAFF0G



Space for electrical connection next to the appliance on the left or right-hand side. Ventilation space in the base.

#### 72cm freezer GI11VAFE0







# Cooling. Super efficient, super stylish

Elegant, functional and packed with technology, your new Siemens freestanding fridge freezer is going to become a talking point in your kitchen.

Whether you want an American Style fridge freezer that has wow-factor, a side by side fridge and freezer for extra space, or a single appliance, Siemens has a wide range of products to choose from. Our energy efficient appliances are packed with food preservation technology.



#### Siemens f