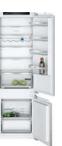

|
| Depth of product (mm)                        | 545                                                                                                        |

■ Yes, model has this feature. — Feature not available for this model.

Built-in fridge freezer

<sup>1</sup> Actual energy consumption will depend on how the appliance is used and where it is located.

<sup>2</sup> Climate zone SN = designed to operate in ambient temperature of ±10°C to 3.2°C.

 $^2$  Climate zone SN = designed to operate in ambient temperature of +10°C to 32°C. Climate zone T = designed to operate in ambient temperature of +18°C to 43°C.

Data valid in this table as of October 2023. Subject to modification without prior notice.









| Built-in fridge freeze |
|------------------------|
| specifications         |

| pecifications                                |                                                                                      |                                                                                      |                                                                                      |                                     |
|----------------------------------------------|--------------------------------------------------------------------------------------|--------------------------------------------------------------------------------------|--------------------------------------------------------------------------------------|-------------------------------------|
| APPLIANCE TYPE