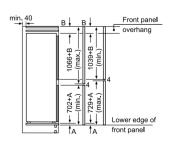

For Inverter models, the maximum setting offers a time limited boost option for heating liquids. To ensure optimal results and to protect the appliance, the microwave power output is reduced in stages over the first few minutes down to the next power level (600W). After a cooling period, the microwave boost option will be available once more.

## Double ovens

Home Connect

## iQ 500 MB578G5S6B

Double oven with activeClean® Black, stainless steel

2

## Double ovens specifications

| APPLIANCE TYPE                                    | BUILT-IN             |                 |  |  |
|---------------------------------------------------|----------------------|-----------------|--|--|
| Display family                                    | iQ 500<br>MB578G5S6B |                 |  |  |
| Model number DESIGN CHARACTERISTICS               | MAIN<br>WR2/8        | ZND<br>G220R    |  |  |
| Black glass with steel trim                       | IVIAIN               |                 |  |  |
| Glass and metal fascia                            |                      |                 |  |  |
| lightControl illuminated dials                    |                      |                 |  |  |
| Standard bar handle                               |                      |                 |  |  |
| Telescopic shelf rail                             | 1 x varioClip        |                 |  |  |
| SAFETY FEATURES                                   | MAIN                 | 2ND             |  |  |
| Electronic control                                |                      |                 |  |  |
| Digital temperature display with proposal         |                      |                 |  |  |
| Actual temperature display                        |                      |                 |  |  |
| Heating up indicator                              |                      |                 |  |  |
| Residual heat indicator                           |                      |                 |  |  |
| Control panel lock                                | -                    | -               |  |  |
| Automatic safety switch off                       | -                    |                 |  |  |
| Automatic on/off programmer                       |                      |                 |  |  |
| FEATURES                                          | MAIN                 | 2ND             |  |  |
| Home Connect                                      | -                    |                 |  |  |
| cookControl                                       | 30                   |                 |  |  |
| roastingSensor                                    |                      |                 |  |  |
| CLEANING SYSTEM                                   | MAIN                 | 2ND             |  |  |
| Pyrolytic cleaning                                |                      |                 |  |  |
| Back / roof / side ecoClean® liners               | -                    |                 |  |  |
| ecoClean® setting                                 | -                    |                 |  |  |
| PROGRAMMES / FUNCTIONS                            | MAIN                 | 2ND             |  |  |
| hotairGentle                                      |                      |                 |  |  |
| 3D hotAir cooking                                 |                      |                 |  |  |
| Defrosting                                        | -                    |                 |  |  |
| Full width surface grill                          |                      |                 |  |  |
| Centre surface grill                              | -                    | _               |  |  |
| Hot air grilling                                  |                      |                 |  |  |
| coolStart                                         | _                    |                 |  |  |
| Pizza setting Conventional top & bottom heating   | _                    |                 |  |  |
| Bottom heat                                       | _                    |                 |  |  |
| Low temperature cooking                           |                      | -               |  |  |
| Rapid pre-heating                                 |                      |                 |  |  |
| FEATURES                                          | MAIN                 | 2ND             |  |  |
| Electronic clock timer                            |                      |                 |  |  |
| Internal light                                    | 1 x 25W halogen      | 1 x 25W haloger |  |  |
| Smooth enamelled oven interior                    |                      |                 |  |  |
| Full glass inner door                             |                      | -               |  |  |
| Door glazing                                      | 4                    |                 |  |  |
| Number of shelf positions                         | 5                    |                 |  |  |
| softClose door                                    |                      |                 |  |  |
| PERFORMANCE / TECHNICAL INFORMATION               | MAIN                 | 2ND             |  |  |
| Cavity dimensions H x W x D (mm)                  | 357 x 480 x 415      | 166 x 480 x 426 |  |  |
| Product dimensions H x W x D (mm)                 | 888 x 59             | 4 x 550         |  |  |
| Nominal voltage (V) / Total connected loading (W) | 220-240              |                 |  |  |
| Cable length (cm) / Minimum Fuse Protection       | -13                  | 32A             |  |  |
| ENERGY EFFICIENCY CLASS <sup>1</sup>              | MAIN                 | 2ND             |  |  |
| Energy efficiency Index                           | 95.3                 | 120.3           |  |  |
| Energy efficiency class                           | A                    |                 |  |  |
| Energy consumption per cycle hot air (kWh)        | 0.81                 |                 |  |  |
| Energy consumption per cycle conventional (kWh)   | 0.97                 | 0.83            |  |  |
| Oven capacity (litres)                            | 71                   | 34              |  |  |
| Time to cook standard load (mins)                 | 44                   |                 |  |  |
| Largest baking sheet area (cm)                    | 1290                 | 1290            |  |  |
| STANDARD ACCESSORIES                              | MAIN                 | 2ND             |  |  |

■ Yes, model has this feature. – Feature not available for this model.

<sup>1</sup>According to Regulation (EU) No 65/2014 (models with integral microwave or steam only are exempt)

Data valid in this table as of October 2023. Subject to modification without prior notice.

## Double ovens specifications

| APPLIANCE TYPE Display family                       |                                | ILT-IN<br>2500  |                  | LT-IN<br>1500   |                 | UNDER<br> 500   |  |
|-----------------------------------------------------|--------------------------------|-----------------|------------------|-----------------|-----------------|-----------------|--|
| Model number                                        |                                | 7G5S0B          |                  | 5AOSOB          | NB535ABS0B      |                 |  |
| DESIGN CHARACTERISTICS                              | MAIN                           | 2ND             | MAIN             | 2ND             | MAIN            | 2ND             |  |
| Black glass with steel trim                         |                                | <b></b>         |                  |                 |                 |                 |  |
| Glass and metal fascia                              |                                | <br><b>=</b>    |                  |                 |                 |                 |  |
| lightControl illuminated dials                      |                                |                 |                  |                 |                 |                 |  |
| Standard bar handle                                 | •                              |                 |                  |                 |                 |                 |  |
| Telescopic shelf rail                               | 1 x varioClip                  |                 | 1 x varioClip    | _               | _               |                 |  |
| SAFETY FEATURES                                     | MAIN                           | 2ND             | MAIN             | 2ND             | MAIN            | 2ND             |  |
| Electronic control                                  | -                              | -               | -                | _               | _               | _               |  |
| Digital temperature display with proposal           | _                              | _               | _                | _               | _               | _               |  |
| Actual temperature display                          | _                              | _               | _                | _               | _               | _               |  |
| Heating up indicator                                |                                | _               |                  | _               |                 | _               |  |
| Residual heat indicator                             | <u>-</u>                       | _               | _                | _               | <u>-</u>        | _               |  |
| Control panel lock                                  | •                              |                 | •                |                 |                 |                 |  |
| Automatic safety switch off                         |                                |                 |                  |                 |                 |                 |  |
| Automatic on/off programmer                         | •                              | _               |                  | _               |                 | _               |  |
| FEATURES                                            | MAIN                           | 2ND             | MAIN             | 2ND             | MAIN            | 2ND             |  |
| Home Connect                                        | -                              | -               | -                | _               |                 | _               |  |
| cookControl                                         | 10                             | _               | 10               | _               | _               | _               |  |
| roastingSensor                                      | - IO                           |                 | -                | _               | _               | _               |  |
| CLEANING SYSTEM                                     | MAIN                           | 2ND             | MAIN             | 2ND             | MAIN            | 2ND             |  |
| Pyrolytic cleaning                                  | - WAIN                         |                 | -                | - ZND           | - WAIN          |                 |  |
| Back / roof / side ecoClean® liners                 | <b>=</b> / <b>=</b> / <b>=</b> | =/=/=           | <b>■</b> 1 – 1 – | ■/■/■           | ■1-1-           | =/=/=           |  |
| ecoClean® setting                                   | -/-/-                          |                 | -                | -               |                 | -/-/-           |  |
| PROGRAMMES / FUNCTIONS                              | MAIN                           | 2ND             | MAIN             | 2ND             | MAIN            | 2ND             |  |
| hotairGentle                                        | IVIAIN                         | ZND             | IVIAIN           |                 | IVIAIN          | ZND _           |  |
|                                                     | -                              |                 | -                |                 | <u> </u>        | _               |  |
| 3D hotAir cooking                                   |                                |                 | 1                |                 |                 |                 |  |
| Defrosting                                          | -                              | -               | -                | <u>-</u>        | <u>-</u>        | _               |  |
| Full width surface grill                            |                                | <b>I</b>        |                  | <b>=</b>        |                 |                 |  |
| Centre surface grill                                | -                              |                 | -                |                 | -               |                 |  |
| Hot air grilling                                    |                                | -               |                  | -               |                 | -               |  |
| coolStart                                           | -                              | -               | -                | -               | -               | -               |  |
| Pizza setting                                       | •                              | -               | -                | -               | -               | -               |  |
| Conventional top & bottom heating                   | •                              | •               | •                |                 |                 |                 |  |
| Bottom heat                                         |                                |                 | -                |                 | -               |                 |  |
| Low temperature cooking                             | -                              | -               | -                |                 | -               | -               |  |
| Rapid pre-heating                                   | •                              | -               | •                |                 |                 | -               |  |
| FEATURES                                            | MAIN                           | 2ND             | MAIN             | 2ND             | MAIN            | 2ND             |  |
| Electronic clock timer                              | •                              |                 | •                | •               |                 | •               |  |
| Internal light                                      | 1 x 25W halogen                | 1 x 25W halogen | 1 x 25W halogen  | 1 x 25W halogen | 1 x 25W halogen | 1 x 25W haloge  |  |
| Smooth enamelled oven interior                      |                                |                 | -                |                 |                 |                 |  |
| Full glass inner door                               |                                |                 |                  |                 |                 |                 |  |
| Door glazing                                        | 3                              | 3               | 2                | 3               | 2               | 3               |  |
| Number of shelf positions                           | 5                              | 3               | 5                | 3               | 3               | 3               |  |
| softClose door                                      | •                              | -               | -                | -               | -               | -               |  |
| PERFORMANCE / TECHNICAL INFORMATION                 | MAIN                           | 2ND             | MAIN             | 2ND             | MAIN            | 2ND             |  |
| Cavity dimensions H x W x D (mm)                    | 357 x 480 x 415                | 166 x 480 x 426 | 357 x 480 x 415  | 166 x 480 x 426 | 237 x 480 x 415 | 166 x 480 x 426 |  |
| Product dimensions H x W x D (mm)                   |                                | -               |                  | -               |                 | -               |  |
| Nominal voltage (V) / Total connected loading (W)   |                                | 10 / 6200       |                  | 0 / 6200        |                 | 0 / 5600        |  |
| Cable length (cm) / Minimum Fuse Protection         |                                | -   -           |                  | I –             |                 | I —             |  |
| ENERGY EFFICIENCY CLASS <sup>1</sup>                | MAIN                           | 2ND             | MAIN             | 2ND             | MAIN            | 2ND             |  |
| Energy efficiency Index                             | 95.3                           | 120.3           | 95.3             | 120.3           | 94.7            | 120.3           |  |
| Energy efficiency class                             | A                              | В               | A                | В               | A               | В               |  |
| Energy consumption per cycle hot air (kWh)          | 0.81                           | -               | 0.81             | -               | 0.71            | -               |  |
| Energy consumption per cycle conventional (kWh)     | 0.97                           | 0.83            | 0.97             | 0.83            | 0.80            | 0.83            |  |
| Oven capacity (litres)                              | 71                             | 34              | 71               | 34              | 47              | 34              |  |
| Time to cook standard load (mins)                   | 44                             | 45              | 44               | 45              | 45              | 45              |  |
|                                                     |                                |                 |                  |                 |                 |                 |  |
| Largest baking sheet area (cm) STANDARD ACCESSORIES | 1290<br>MAIN                   | 1290<br>2ND     | 1290<br>MAIN     | 1290<br>2ND     | 1290<br>MAIN    | 1290<br>2ND     |  |

Yes, model has this feature. – Feature not available for this model.

<sup>&</sup>lt;sup>1</sup> According to Regulation (EU) No 65/2014 (models with integral microwave or steam only are exempt)

Data valid in this table as of October 2023. Subject to modification without prior notice.

## Compact ovens