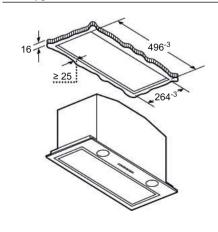

## Warming and accessory drawers

Perfect for warming plates, a Siemens warming drawer will keep food warm for latecomers – as well as keeping plates at an optimum temperature to ensure hot food keeps it warmth when plated. With adjustable temperatures of 40-80°C, a four-setting iQ700 14cm or 29cm high warming drawer can be installed as a standalone appliance, or acts as the perfect accompaniment to Siemens iQ700 ovens and compacts. If you are simply looking for additional storage, a matching 14cm accessory drawer is also available. The iQ500 range includes a 14cm high warming drawer featuring 3 settings, minimum, medium and maximum designed to coordinate with Siemens iQ500 ovens and compacts. The perfect line up of an oven, compact appliance with warming drawer is sure to bring style and elegance to any refined kitchen space.

BI630CNS1B iQ700 warming drawer

Enhance your kitchen experience and discover intuitive and flexible guidance and control in one central hub. Plus you can enjoy the best features from a variety of digital services including Home Connect, Alexa and other partners.