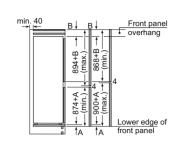

For Inverter models, the maximum setting offers a time limited boost option for heating liquids. To ensure optimal results and to protect the appliance, the microwave power output is reduced in stages over the first few minutes down to the next power level (600W). After a cooling period, the microwave boost option will be available once more.

## Double ovens

Home Connect

## iQ 500 MB578G5S6B

Double oven with activeClean® Black, stainless steel

2

## Double ovens specifications

| APPLIANCE TYPE                                    | BUILT-IN             |                 |  |  |
|---------------------------------------------------|----------------------|-----------------|--|--|
| Display family                                    | iQ 500<br>MB578G5S6B |                 |  |  |
| Model number DESIGN CHARACTERISTICS               | MAIN<br>WR2/8        | ZND<br>G220R    |  |  |
| Black glass with steel trim                       | IVIAIN               |                 |  |  |
| Glass and metal fascia                            |                      |                 |  |  |
| lightControl illuminated dials                    |                      |                 |  |  |
| Standard bar handle                               |                      |                 |  |  |
| Telescopic shelf rail                             | 1 x varioClip        |                 |  |  |
| SAFETY FEATURES                                   | MAIN                 | 2ND             |  |  |
| Electronic control                                |                      |                 |  |  |
| Digital temperature display with proposal         |                      |                 |  |  |
| Actual temperature display                        |                      |                 |  |  |
| Heating up indicator                              |                      |                 |  |  |
| Residual heat indicator                           |                      |                 |  |  |
| Control panel lock                                | -                    | -               |  |  |
| Automatic safety switch off                       | -                    |                 |  |  |
| Automatic on/off programmer                       |                      |                 |  |  |
| FEATURES                                          | MAIN                 | 2ND             |  |  |
| Home Connect                                      | -                    |                 |  |  |
| cookControl                                       | 30                   |                 |  |  |
| roastingSensor                                    |                      |                 |  |  |
| CLEANING SYSTEM                                   | MAIN                 | 2ND             |  |  |
| Pyrolytic cleaning                                |                      |                 |  |  |
| Back / roof / side ecoClean® liners               | -                    |                 |  |  |
| ecoClean® setting                                 | -                    |                 |  |  |
| PROGRAMMES / FUNCTIONS                            | MAIN                 | 2ND             |  |  |
| hotairGentle                                      |                      |                 |  |  |
| 3D hotAir cooking                                 |                      |                 |  |  |
| Defrosting                                        | -                    |                 |  |  |
| Full width surface grill                          |                      |                 |  |  |
| Centre surface grill                              | -                    | _               |  |  |
| Hot air grilling                                  |                      |                 |  |  |
| coolStart                                         | _                    |                 |  |  |
| Pizza setting Conventional top & bottom heating   | _                    |                 |  |  |
| Bottom heat                                       | _                    |                 |  |  |
| Low temperature cooking                           |                      | -               |  |  |
| Rapid pre-heating                                 |                      |                 |  |  |
| FEATURES                                          | MAIN                 | 2ND             |  |  |
| Electronic clock timer                            |                      |                 |  |  |
| Internal light                                    | 1 x 25W halogen      | 1 x 25W haloger |  |  |
| Smooth enamelled oven interior                    |                      |                 |  |  |
| Full glass inner door                             |                      | -               |  |  |
| Door glazing                                      | 4                    |                 |  |  |
| Number of shelf positions                         | 5                    |                 |  |  |
| softClose door                                    |                      |                 |  |  |
| PERFORMANCE / TECHNICAL INFORMATION               | MAIN                 | 2ND             |  |  |
| Cavity dimensions H x W x D (mm)                  | 357 x 480 x 415      | 166 x 480 x 426 |  |  |
| Product dimensions H x W x D (mm)                 | 888 x 59             | 4 x 550         |  |  |
| Nominal voltage (V) / Total connected loading (W) | 220-240              |                 |  |  |
| Cable length (cm) / Minimum Fuse Protection       | -13                  | 32A             |  |  |
| ENERGY EFFICIENCY CLASS <sup>1</sup>              | MAIN                 | 2ND             |  |  |
| Energy efficiency Index                           | 95.3                 | 120.3           |  |  |
| Energy efficiency class                           | A                    |                 |  |  |
| Energy consumption per cycle hot air (kWh)        | 0.81                 |                 |  |  |
| Energy consumption per cycle conventional (kWh)   | 0.97                 | 0.83            |  |  |
| Oven capacity (litres)                            | 71                   | 34              |  |  |
| Time to cook standard load (mins)                 | 44                   |                 |  |  |
| Largest baking sheet area (cm)                    | 1290                 | 1290            |  |  |
| STANDARD ACCESSORIES                              | MAIN                 | 2ND             |  |  |

■ Yes, model has this feature. – Feature not available for this model.

<sup>1</sup>According to Regulation (EU) No 65/2014 (models with integral microwave or steam only are exempt)

Data valid in this table as of October 2023. Subject to modification without prior notice.

## Double ovens specifications

| APPLIANCE TYPE Display family                       |                                | ILT-IN<br>2500  |                  | LT-IN<br>1500   |                 | UNDER<br> 500   |  |
|-----------------------------------------------------|--------------------------------|-----------------|------------------|-----------------|-----------------|-----------------|--|
| Model number                                        |                                | 7G5S0B          |                  | 5AOSOB          | NB535ABS0B      |                 |  |
| DESIGN CHARACTERISTICS                              | MAIN                           | 2ND             | MAIN             | 2ND             | MAIN            | 2ND             |  |
| Black glass with steel trim                         |                                | <b></b>         |                  |                 |                 |                 |  |
| Glass and metal fascia                              |                                | <br><b>=</b>    |                  |                 |                 |                 |  |
| lightControl illuminated dials                      |                                |                 |                  |                 |                 |                 |  |
| Standard bar handle                                 | •                              |                 |                  |                 |                 |                 |  |
| Telescopic shelf rail                               | 1 x varioClip                  |                 | 1 x varioClip    | _               | _               |                 |  |
| SAFETY FEATURES                                     | MAIN                           | 2ND             | MAIN             | 2ND             | MAIN            | 2ND             |  |
| Electronic control                                  | -                              | -               | -                | _               | _               | _               |  |
| Digital temperature display with proposal           | _                              | _               | _                | _               | _               | _               |  |
| Actual temperature display                          | _                              | _               | _                | _               | _               | _               |  |
| Heating up indicator                                |                                | _               |                  | _               |                 | _               |  |
| Residual heat indicator                             | <u>-</u>                       | _               | _                | _               | <u>-</u>        | _               |  |
| Control panel lock                                  | •                              |                 | •                |                 |                 |                 |  |
| Automatic safety switch off                         |                                |                 |                  |                 |                 |                 |  |
| Automatic on/off programmer                         | •                              | _               |                  | _               |                 | _               |  |
| FEATURES                                            | MAIN                           | 2ND             | MAIN             | 2ND             | MAIN            | 2ND             |  |
| Home Connect                                        | -                              | -               | -                | _               |                 | _               |  |
| cookControl                                         | 10                             | _               | 10               | _               | _               | _               |  |
| roastingSensor                                      | - IO                           |                 | -                | _               | _               | _               |  |
| CLEANING SYSTEM                                     | MAIN                           | 2ND             | MAIN             | 2ND             | MAIN            | 2ND             |  |
| Pyrolytic cleaning                                  | - WAIN                         |                 | -                | - ZND           | - WAIN          |                 |  |
| Back / roof / side ecoClean® liners                 | <b>=</b> / <b>=</b> / <b>=</b> | =/=/=           | <b>■</b> 1 – 1 – | ■/■/■           | ■1-1-           | =/=/=           |  |
| ecoClean® setting                                   | -/-/-                          |                 | -                | -               |                 | -/-/-           |  |
| PROGRAMMES / FUNCTIONS                              | MAIN                           | 2ND             | MAIN             | 2ND             | MAIN            | 2ND             |  |
| hotairGentle                                        | IVIAIN                         | ZND             | IVIAIN           |                 | IVIAIN          | ZND _           |  |
|                                                     | -                              |                 | -                |                 | <u> </u>        | _               |  |
| 3D hotAir cooking                                   |                                |                 | 1                |                 |                 |                 |  |
| Defrosting                                          | -                              | -               | -                | <u>-</u>        | <u>-</u>        | _               |  |
| Full width surface grill                            |                                | <b>I</b>        |                  | <b>=</b>        |                 |                 |  |
| Centre surface grill                                | -                              |                 | -                |                 | -               |                 |  |
| Hot air grilling                                    |                                | -               |                  | -               |                 | -               |  |
| coolStart                                           | -                              | -               | -                | -               | -               | -               |  |
| Pizza setting                                       | •                              | -               | -                | -               | -               | -               |  |
| Conventional top & bottom heating                   | •                              | •               | •                |                 |                 |                 |  |
| Bottom heat                                         |                                |                 | -                |                 | -               |                 |  |
| Low temperature cooking                             | -                              | -               | -                |                 | -               | -               |  |
| Rapid pre-heating                                   | •                              | -               | •                |                 |                 | -               |  |
| FEATURES                                            | MAIN                           | 2ND             | MAIN             | 2ND             | MAIN            | 2ND             |  |
| Electronic clock timer                              | •                              |                 | •                | •               |                 | •               |  |
| Internal light                                      | 1 x 25W halogen                | 1 x 25W halogen | 1 x 25W halogen  | 1 x 25W halogen | 1 x 25W halogen | 1 x 25W haloge  |  |
| Smooth enamelled oven interior                      |                                |                 | -                |                 |                 |                 |  |
| Full glass inner door                               |                                |                 |                  |                 |                 |                 |  |
| Door glazing                                        | 3                              | 3               | 2                | 3               | 2               | 3               |  |
| Number of shelf positions                           | 5                              | 3               | 5                | 3               | 3               | 3               |  |
| softClose door                                      | •                              | -               | -                | -               | -               | -               |  |
| PERFORMANCE / TECHNICAL INFORMATION                 | MAIN                           | 2ND             | MAIN             | 2ND             | MAIN            | 2ND             |  |
| Cavity dimensions H x W x D (mm)                    | 357 x 480 x 415                | 166 x 480 x 426 | 357 x 480 x 415  | 166 x 480 x 426 | 237 x 480 x 415 | 166 x 480 x 426 |  |
| Product dimensions H x W x D (mm)                   |                                | -               |                  | -               |                 | -               |  |
| Nominal voltage (V) / Total connected loading (W)   |                                | 10 / 6200       |                  | 0 / 6200        |                 | 0 / 5600        |  |
| Cable length (cm) / Minimum Fuse Protection         |                                | -   -           |                  | I –             |                 | I —             |  |
| ENERGY EFFICIENCY CLASS <sup>1</sup>                | MAIN                           | 2ND             | MAIN             | 2ND             | MAIN            | 2ND             |  |
| Energy efficiency Index                             | 95.3                           | 120.3           | 95.3             | 120.3           | 94.7            | 120.3           |  |
| Energy efficiency class                             | A                              | В               | A                | В               | A               | В               |  |
| Energy consumption per cycle hot air (kWh)          | 0.81                           | -               | 0.81             | -               | 0.71            | -               |  |
| Energy consumption per cycle conventional (kWh)     | 0.97                           | 0.83            | 0.97             | 0.83            | 0.80            | 0.83            |  |
| Oven capacity (litres)                              | 71                             | 34              | 71               | 34              | 47              | 34              |  |
| Time to cook standard load (mins)                   | 44                             | 45              | 44               | 45              | 45              | 45              |  |
|                                                     |                                |                 |                  |                 |                 |                 |  |
| Largest baking sheet area (cm) STANDARD ACCESSORIES | 1290<br>MAIN                   | 1290<br>2ND     | 1290<br>MAIN     | 1290<br>2ND     | 1290<br>MAIN    | 1290<br>2ND     |  |

Yes, model has this feature. – Feature not available for this model.

<sup>&</sup>lt;sup>1</sup> According to Regulation (EU) No 65/2014 (models with integral microwave or steam only are exempt)

Data valid in this table as of October 2023. Subject to modification without prior notice.

## Compact ovens