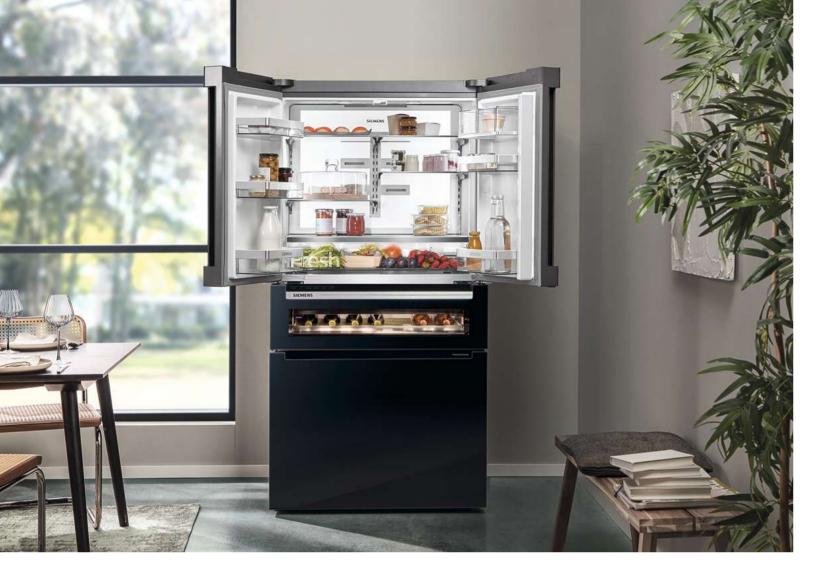

up to 20 ice cubes at once right away. The water tank is very easy to remove for reliable refilling.

#### Explore more features that work around your lifestyle.



#### ${\bf Shatter proof\ and\ easy\ to\ clean:\ the\ safety Glass\ shelves}$

All saftey glass shelves are made from extra strong, easy-to-clean safety glass. If something tips over, the spillage is contained and does not spill into the rest of the refrigerator compartment.



#### Holiday mode

When you are on holiday or a business trip, Holiday Mode will ensure that food in the freezer stays cold enough to maintain freshness whilst reducing its energy output. Our fridges also feature a warning alarm that signals when the door has been left open, ensuring that energy is not needlessly wasted and preserving the food inside.



# Make a stylish statement in your kitchen.

#### Introducing the Multi Door / American Style fridge freezers.

From the premium double-width shelving to the sleek outer finishes — the Multi Door / American Style fridge freezers are designed to stand out in your kitchen. Behind the scenes, our cooling technologies such as multiAirFlow and fresh boxes provide the optimum temperatures to keep all your food and drink at their best while adjustable shelving and smart compartments make it easy to personalise your fridge space and keep your shopping organised. Also with noFrost technology, you will never have to defrost your freezer. With an external width of 91cm, this model is a great option if you are looking to replace or upgrade your standard American Style fridge freezer.



#### 5 Year