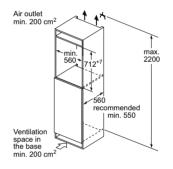

fied unit door dimensions are valid for a door gap of 4 mm.

#### lowFrost bottom fridge freezers KI87VVSE0G and KI87VNSE0G







The specified unit door dimensions are valid for a door gap of 4 mm.

#### 177cm fridges KI81RADEOG, KI81RAFEOG and KI82LAFFO







#### 177cm fridge KI81RVSF0G





#### 177cm freezers GI81NHCE0G, GI81NVEE0G and GI81NAEF0G







#### 122cm fridge KI41R2FE1







#### 87cm fridge and freezer KI21RVFE0 and GI21VAFE0







#### 87cm fridge KI21RNSE0







#### 82cm built-under fridges and freezer KU22LVFD0G, KU21RVFE0G and GU21NVFE0G









#### 82cm built-under fridge and freezer KU15LAFF0G and KU15RAFF0G



Space for electrical connection next to the appliance on the left or right-hand side. Ventilation space in the base.

#### 72cm freezer GI11VAFE0







# Cooling. Super efficient, super stylish

Elegant, functional and packed with technology, your new Siemens freestanding fridge freezer is going to become a talking point in your kitchen.

Whether you want an American Style fridge freezer that has wow-factor, a side by side fridge and freezer for extra space, or a single appliance, Siemens has a wide range of products to choose from. Our energy efficient appliances are packed with food preservation technology.



#### Siemens freestanding cooling warranties:



A Siemens five year warranty is available on the Multi Door / American Style fridge freezer and all Siemens freestanding American Style fridge freezers listed in this brochure to protect against manufacturing or material faults and defects during this warranty period.



#### 2