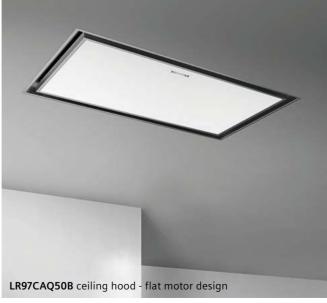

e.bsh-group.com/uk/customer-service/siemens-warranties

# Installation solutions for every kitchen

Worktop installation.

glassdraftAir ventilation.





The perfect solution for keeping your kitchen design clear and with unhindered sightlines, the glassdraftAir stylish premium glass panel retracts fully into the unit when not in use. When in operation, its unique transparent design adds a subtle highlight to your kitchen, while its innovative Guided Air technology guarantees excellent performance from all cooking zones.

#### Ceiling installation.

Island and ceiling hoods.



Ideal if your hob is in the centre of your room. Our ceiling hoods can either be bold design statements installed over island units, or blend as unobtrusively into the ceiling itself as standard kitchen lighting.



#### Wall installation.

Decorative hoods, glass, box and pyramid chimney hoods.







Our stylish wall-mounted ventilation can be as beautiful and design led as they are effective. Our stunning angled hoods feature emotionLight Pro lighting that allows you to choose from 256 colours using the Home Connect app so you can create ambience in your living space. Our more traditional pyramid chimney and curved glass chimney hoods provide a classic but contemporary ventilation solution.



#### Integrated furniture installation.

Canopy, telescopic and integrated hoods.







If you need to blend the hood into existing wall-mounted kitchen units, you can choose from a number of options perfect for mounting inside a cupboard space. These concealed hoods are ideal for a sleek modern kitchen.