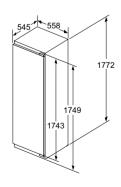

For Inverter models, the maximum setting offers a time limited boost option for heating liquids. To ensure optimal results and to protect the appliance, the microwave power output is reduced in stages over the first few minutes down to the next power level (600W). After a cooling period, the microwave boost option will be available once more.

## Double ovens

Home Connect

## iQ 500 MB578G5S6B

Double oven with activeClean® Black, stainless steel

2

## Double ovens specifications

| APPLIANCE TYPE                                    | BUILT-IN             |                 |  |  |
|---------------------------------------------------|----------------------|-----------------|--|--|
| Display family                                    | iQ 500<br>MB578G5S6B |                 |  |  |
| Model number DESIGN CHARACTERISTICS               | MAIN<br>WR2/8        | ZND<br>G220R    |  |  |
| Black glass with steel trim                       | IVIAIN               |                 |  |  |
| Glass and metal fascia                            |                      |                 |  |  |
| lightControl illuminated dials                    |                      |                 |  |  |
| Standard bar handle                               |                      |                 |  |  |
| Telescopic shelf rail                             | 1 x varioClip        |                 |  |  |
| SAFETY FEATURES                                   | MAIN                 | 2ND             |  |  |
| Electronic control                                |                      |                 |  |  |
| Digital temperature display with proposal         |                      |                 |  |  |
| Actual temperature display                        |                      |                 |  |  |
| Heating up indicator                              |                      |                 |  |  |
| Residual heat indicator                           |                      |                 |  |  |
| Control panel lock                                | -                    | -               |  |  |
| Automatic safety switch off                       | -                    |                 |  |  |
| Automatic on/off programmer                       |                      |                 |  |  |
| FEATURES                                          | MAIN                 | 2ND             |  |  |
| Home Connect                                      | -                    |                 |  |  |
| cookControl                                       | 30                   |                 |  |  |
| roastingSensor                                    |                      |                 |  |  |
| CLEANING SYSTEM                                   | MAIN                 | 2ND             |  |  |
| Pyrolytic cleaning                                |                      |                 |  |  |
| Back / roof / side ecoClean® liners               | -                    |                 |  |  |
| ecoClean® setting                                 | -                    |                 |  |  |
| PROGRAMMES / FUNCTIONS                            | MAIN                 | 2ND             |  |  |
| hotairGentle                                      |                      |                 |  |  |
| 3D hotAir cooking                                 |                      |                 |  |  |
| Defrosting                                        | -                    |                 |  |  |
| Full width surface grill                          |                      |                 |  |  |
| Centre surface grill                              | -                    | _               |  |  |
| Hot air grilling                                  |                      |                 |  |  |
| coolStart                                         | _                    |                 |  |  |
| Pizza setting Conventional top & bottom heating   | _                    |                 |  |  |
| Bottom heat                                       | _                    |                 |  |  |
| Low temperature cooking                           |                      | -               |  |  |
| Rapid pre-heating                                 |                      |                 |  |  |
| FEATURES                                          | MAIN                 | 2ND             |  |  |
| Electronic clock timer                            |                      |                 |  |  |
| Internal light                                    | 1 x 25W halogen      | 1 x 25W haloger |  |  |
| Smooth enamelled oven interior                    |                      |                 |  |  |
| Full glass inner door                             |                      | -               |  |  |
| Door glazing                                      | 4                    |                 |  |  |
| Number of shelf positions                         | 5                    |                 |  |  |
| softClose door                                    |                      |                 |  |  |
| PERFORMANCE / TECHNICAL INFORMATION               | MAIN                 | 2ND             |  |  |
| Cavity dimensions H x W x D (mm)                  | 357 x 480 x 415      | 166 x 480 x 426 |  |  |
| Product dimensions H x W x D (mm)                 | 888 x 59             | 4 x 550         |  |  |
| Nominal voltage (V) / Total connected loading (W) | 220-240              |                 |  |  |
| Cable length (cm) / Minimum Fuse Protection       | -13                  | 32A             |  |  |
| ENERGY EFFICIENCY CLASS <sup>1</sup>              | MAIN                 | 2ND             |  |  |
| Energy efficiency Index                           | 95.3                 | 120.3           |  |  |
| Energy efficiency class                           | A                    |                 |  |  |
| Energy consumption per cycle hot air (kWh)        | 0.81                 |                 |  |  |
| Energy consumption per cycle conventional (kWh)   | 0.97                 | 0.83            |  |  |
| Oven capacity (litres)                            | 71                   | 34              |  |  |
| Time to cook standard load (mins)                 | 44                   |                 |  |  |
| Largest baking sheet area (cm)                    | 1290                 | 1290            |  |  |
| STANDARD ACCESSORIES                              | MAIN                 | 2ND             |  |  |

■ Yes, model has this feature. – Feature not available for this model.

<sup>1</sup>According to Regulation (EU) No 65/2014 (models with integral microwave or steam only are exempt)

Data valid in this table as of October 2023. Subject to modification without prior notice.

## Double ovens specifications

| APPLIANCE TYPE Display family                       |                                | ILT-IN<br>2500  |                  | LT-IN<br>1500   |                 | UNDER<br> 500   |  |
|-----------------------------------------------------|--------------------------------|-----------------|------------------|-----------------|-----------------|-----------------|--|
| Model number                                        |                                | 7G5S0B          |                  | 5AOSOB          | NB535ABS0B      |                 |  |
| DESIGN CHARACTERISTICS                              | MAIN                           | 2ND             | MAIN             | 2ND             | MAIN            | 2ND             |  |
| Black glass with steel trim                         |                                | <b></b>         |                  |                 |                 |                 |  |
| Glass and metal fascia                              |                                | <br><b>=</b>    |                  |                 |                 |                 |  |
| lightControl illuminated dials                      |                                |                 |                  |                 |                 |                 |  |
| Standard bar handle                                 | •                              |                 |                  |                 |                 |                 |  |
| Telescopic shelf rail                               | 1 x varioClip                  |                 | 1 x varioClip    | _               | _               |                 |  |
| SAFETY FEATURES                                     | MAIN                           | 2ND             | MAIN             | 2ND             | MAIN            | 2ND             |  |
| Electronic control                                  | -                              | -               | -                | _               | _               | _               |  |
| Digital temperature display with proposal           | _                              | _               | _                | _               | _               | _               |  |
| Actual temperature display                          | _                              | _               | _                | _               | _               | _               |  |
| Heating up indicator                                |                                | _               |                  | _               |                 | _               |  |
| Residual heat indicator                             | <u>-</u>                       | _               | _                | _               | <u>-</u>        | _               |  |
| Control panel lock                                  | •                              |                 | •                |                 |                 |                 |  |
| Automatic safety switch off                         |                                |                 |                  |                 |                 |                 |  |
| Automatic on/off programmer                         | •                              | _               |                  | _               |                 | _               |  |
| FEATURES                                            | MAIN                           | 2ND             | MAIN             | 2ND             | MAIN            | 2ND             |  |
| Home Connect                                        | -                              | -               | -                | _               |                 | _               |  |
| cookControl                                         | 10                             | _               | 10               | _               | _               | _               |  |
| roastingSensor                                      | - IO                           |                 | -                | _               | _               | _               |  |
| CLEANING SYSTEM                                     | MAIN                           | 2ND             | MAIN             | 2ND             | MAIN            | 2ND             |  |
| Pyrolytic cleaning                                  | - WAIN                         |                 | -                | - ZND           | - WAIN          |                 |  |
| Back / roof / side ecoClean® liners                 | <b>=</b> / <b>=</b> / <b>=</b> | =/=/=           | <b>■</b> 1 – 1 – | ■/■/■           | ■1-1-           | =/=/=           |  |
| ecoClean® setting                                   | -/-/-                          |                 | -                | -               |                 | -/-/-           |  |
| PROGRAMMES / FUNCTIONS                              | MAIN                           | 2ND             | MAIN             | 2ND             | MAIN            | 2ND             |  |
| hotairGentle                                        | IVIAIN                         | ZND             | IVIAIN           |                 | IVIAIN          | ZND _           |  |
|                                                     | -                              |                 | -                |                 | <u> </u>        | _               |  |
| 3D hotAir cooking                                   |                                |                 | 1                |                 |                 |                 |  |
| Defrosting                                          | -                              | -               | -                | <u>-</u>        | <u>-</u>        | _               |  |
| Full width surface grill                            |                                | <b>I</b>        |                  | <b>=</b>        |                 |                 |  |
| Centre surface grill                                | -                              |                 | -                |                 | -               |                 |  |
| Hot air grilling                                    |                                | -               |                  | -               |                 | -               |  |
| coolStart                                           | -                              | -               | -                | -               | -               | -               |  |
| Pizza setting                                       | •                              | -               | -                | -               | -               | -               |  |
| Conventional top & bottom heating                   | •                              | •               | •                |                 |                 |                 |  |
| Bottom heat                                         |                                |                 | -                |                 | -               |                 |  |
| Low temperature cooking                             | -                              | -               | -                |                 | -               | -               |  |
| Rapid pre-heating                                   | •                              | -               | •                |                 |                 | -               |  |
| FEATURES                                            | MAIN                           | 2ND             | MAIN             | 2ND             | MAIN            | 2ND             |  |
| Electronic clock timer                              | •                              |                 | •                | •               |                 | •               |  |
| Internal light                                      | 1 x 25W halogen                | 1 x 25W halogen | 1 x 25W halogen  | 1 x 25W halogen | 1 x 25W halogen | 1 x 25W haloge  |  |
| Smooth enamelled oven interior                      |                                |                 | -                |                 |                 |                 |  |
| Full glass inner door                               |                                |                 |                  |                 |                 |                 |  |
| Door glazing                                        | 3                              | 3               | 2                | 3               | 2               | 3               |  |
| Number of shelf positions                           | 5                              | 3               | 5                | 3               | 3               | 3               |  |
| softClose door                                      | •                              | -               | -                | -               | -               | -               |  |
| PERFORMANCE / TECHNICAL INFORMATION                 | MAIN                           | 2ND             | MAIN             | 2ND             | MAIN            | 2ND             |  |
| Cavity dimensions H x W x D (mm)                    | 357 x 480 x 415                | 166 x 480 x 426 | 357 x 480 x 415  | 166 x 480 x 426 | 237 x 480 x 415 | 166 x 480 x 426 |  |
| Product dimensions H x W x D (mm)                   |                                | -               |                  | -               |                 | -               |  |
| Nominal voltage (V) / Total connected loading (W)   |                                | 10 / 6200       |                  | 0 / 6200        |                 | 0 / 5600        |  |
| Cable length (cm) / Minimum Fuse Protection         |                                | -   -           |                  | I –             |                 | I —             |  |
| ENERGY EFFICIENCY CLASS <sup>1</sup>                | MAIN                           | 2ND             | MAIN             | 2ND             | MAIN            | 2ND             |  |
| Energy efficiency Index                             | 95.3                           | 120.3           | 95.3             | 120.3           | 94.7            | 120.3           |  |
| Energy efficiency class                             | A                              | В               | A                | В               | A               | В               |  |
| Energy consumption per cycle hot air (kWh)          | 0.81                           | -               | 0.81             | -               | 0.71            | -               |  |
| Energy consumption per cycle conventional (kWh)     | 0.97                           | 0.83            | 0.97             | 0.83            | 0.80            | 0.83            |  |
| Oven capacity (litres)                              | 71                             | 34              | 71               | 34              | 47              | 34              |  |
| Time to cook standard load (mins)                   | 44                             | 45              | 44               | 45              | 45              | 45              |  |
|                                                     |                                |                 |                  |                 |                 |                 |  |
| Largest baking sheet area (cm) STANDARD ACCESSORIES | 1290<br>MAIN                   | 1290<br>2ND     | 1290<br>MAIN     | 1290<br>2ND     | 1290<br>MAIN    | 1290<br>2ND     |  |

Yes, model has this feature. – Feature not available for this model.

<sup>&</sup>lt;sup>1</sup> According to Regulation (EU) No 65/2014 (models with integral microwave or steam only are exempt)

Data valid in this table as of October 2023. Subject to modification without prior notice.

## Compact ovens