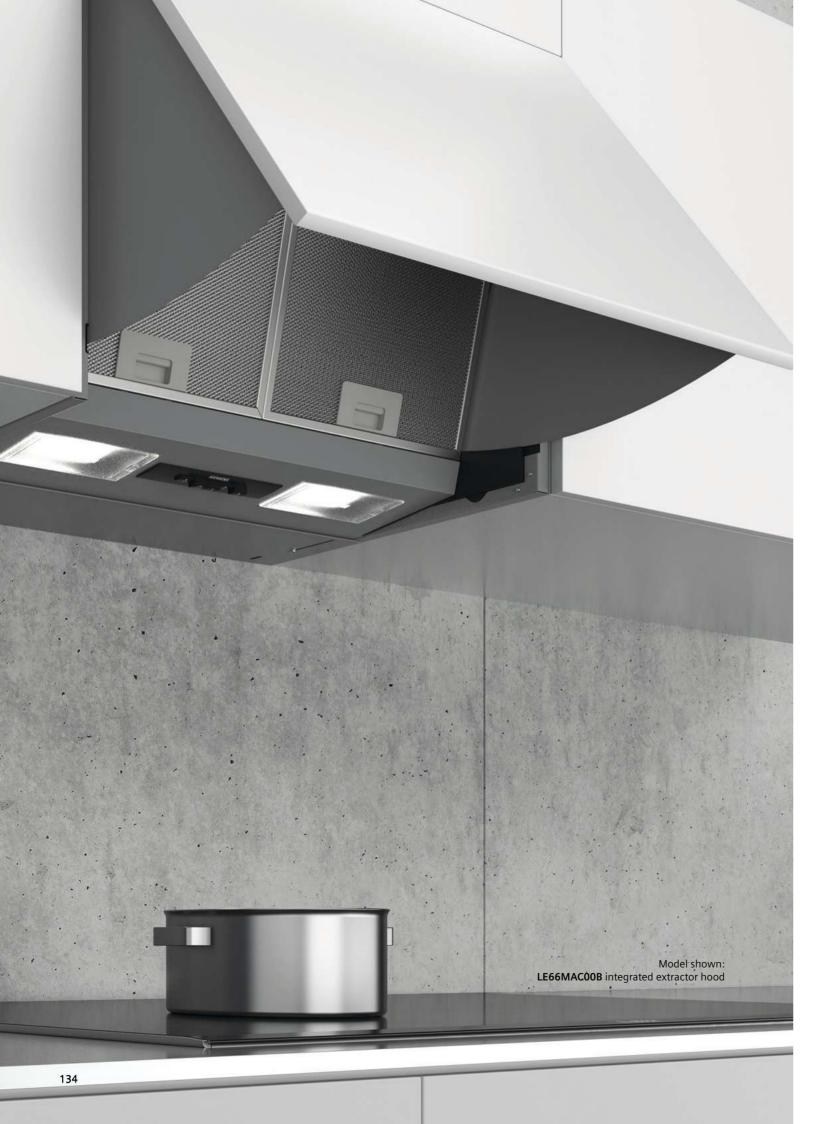

|  |
| crears at Standard necirculatiOH NIt                                                     | _                         |                           |  |

■ Yes, model has this feature. — Feature not available for this model.

<sup>1</sup>Power automatically reverts back to normal setting after intensive.

<sup>2</sup>Air Flow and noise declarations made in line with CECED Code of Conduct. <sup>3</sup>Measured according to EN61591 on largest pipe diameter.

<sup>4</sup>Sound power measured according to EN60704-3 on largest pipe diameter.

From top of pan supports.

A type of recirculating kit is required if recirculating. Depending on the model, a 'Recirculating odour filter kit' will consist of the following items: Charcoal filter, flexible hose, air duct, fixing components,



#### Integrated hoods

#### iQ 100 LE66MAC00B

Integrated extractor hood Metallic silver







Integrated hood specifications



| INTEGRAT | ED HOODS |
|----------|----------|

| Design family                                                                            | iQ 100                  | iQ 100                  |  |
|------------------------------------------------------------------------------------------|-------------------------|-------------------------|--|
| Model number                                                                             | LE66MAC00B              | LE63MAC00B              |  |
| Colour                                                                                   | Silver metallic lacquer | Silver metallic lacquer |  |
| KEY FEATURES