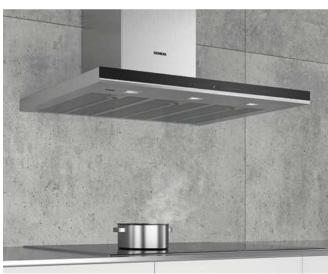

Anti-Pollen Recirculation Kit (Chimless Installation)

Long Life Regenerative Recirculation Kit

Long Life Regenerative Recirculation Kit (Chimless Installation)

<sup>3</sup>Measured according to EN61591 on largest pipe diameter.

<sup>4</sup>Sound power measured according to EN60704-3 on largest pipe diameter. <sup>5</sup>From top of pan supports.

Black Chimney

Angled hood

<sup>6</sup>A type of recirculating kit is required if recirculating. Depending on the model, a 'Recirculating odour filter kit' will consist of the following items: Charcoal filter, flexible hose, air duct, fixing components,

Data valid in this table as of October 2023. Subject to modification without prior notice.

90cm

#### Box chimney hoods

#### 1Q 700 LC91BUV50B

Box chimney hood Stainless steel

90cm









Mome Connect

■ Yes, model has this feature. – Feature not available for this model. <sup>1</sup>Power automatically reverts back to normal setting after intensive

<sup>2</sup>Air Flow and noise declarations made in line with CECED Code of Conduct.

<sup>3</sup>Measured according to EN61591 on largest pipe diameter

<sup>4</sup>Sound power measured according to EN60704-3 on largest pipe diameter From top of pan supports.

<sup>6</sup>A type of recirculating kit is required if recirculating. Depending on the model, a 'Recirculating odour filter kit' will consist of the following items: Charcoal filter, flexible hose, air duct, fixing components

Data valid in this table as of October 2023. Subject to modification without prior notice.



74 | 77

150 / 120

550 / 650

LZ11FXC56

1711DX