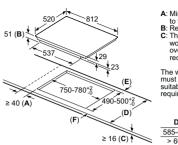

approx. 60kg; suitable substructures must be used if required.
  D: Cut-out in back panel required for pipework. Exact size and position can be taken from specific drawing.



Ducted and unducted ventiliation technical diagrams can be found online

#### flexInduction hobs EX975KXW1E and EX975LVV1E



- A: Minimum distance from the hob cut-out to the wall.
   B: Recessed depth
   C: The clearance between the surface of the worktop and the top of the front of the oven must be 30 mm. See space requirements for the oven.

The worktop into which the hob is installed must withstand loads of approx. 60 kg; suitable substructures must be used

| D       | E    | F    |
|---------|------|------|
| 585-600 | 50   | ≥ 35 |
| > 600   | ≥ 50 | ≥ 50 |

#### flexInduction hobs EX875KYW1E and EX879FVC1E



- A: Minimum distance from the hob cut-out to the wall.
   B: Recessed depth
   C: The clearance between the surface of the worktop and the top of the front of the oven must be 30 mm. See space requirements for the oven.

The workton into which the hob is installed must withstand loads of approx. 60 kg; suitable substructures must be used if

| D       | E    | F    |  |
|---------|------|------|--|
| 585-600 | 50   | ≥ 35 |  |
| > 600   | > 50 | > 50 |  |

#### flexInduction hobs EX675JYW1E and EX675LXV1E



- A: Minimum distance from the hob cut-out to the wall.
- B: Recessed depth
  C: The clearance between the surface of the worktop and the top of the front of the oven must be 30 mm. See space requirements for the oven.

The worktop into which the hob is installed must withstand load