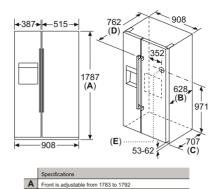

## Warranties.

Siemens offer a 2 Year Warranty across the majority of our built-in range for added peace of mind. This warranty covers manufacturing and material faults. To register your warranty please refer to the information on page 175. Our Multi Door / American style fridge freezer and American fridge freezers are the only appliances we currently offer with a 5 Year Warranty.