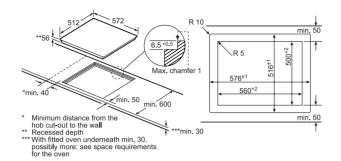

the front of the oven must be 30 mm. See space requirements for the oven.

The worktop into which the hob is installed must withstand loads of approx. 60 kg; suitable substructures must be used

| D       | E    | F    |  |
|---------|------|------|--|
| 585-600 | 50   | ≥ 35 |  |
| > 600   | ≥ 50 | ≥ 50 |  |

#### Induction hob EH801FVB1E

# **R** 5 780+2

- A: Minimum distance from the hob cut-out to the wall.
   B: Recessed depth
   C: The clearance between the surface of the worktop and the top of the front of the oven must be 30 mm. See space requirements for the oven.
   D: Max. 1 chamfer
   E: 6.5<sup>+0.5</sup>

The worktop into which the hob is installed must withstand loads of approx. 60 kg; suitable substructures must be used if required.





#### **Induction hob** EH601FEB1E



#### quickLite ceramic hob ET81RBHA1D



- A: Minimum distance from the hob cut-out to the wall.
- B: Recessed depth
  C: With fitted oven underneath min. 20, possibly more; see space requirements for the oven.

#### quickLite hob ET61RBEA1E



- A: Minimum distance from the hob cut-out to the wall.
- B: Recessed depth C: With fitted oven underneath min. 20, possibly more; see space requirements for the oven.

#### Induction hob EH845FVB1E



- A: Minimum distance from the hob cut-out to the wall.
   B: Recessed depth
- C: The clearance between the surface of the worktop and the top of the front of the oven must be 30 mm. See space requirements for the oven.

The worktop into which the hob is installed must withstand loads of approx. 60 kg; suitable substructures must be used

| D