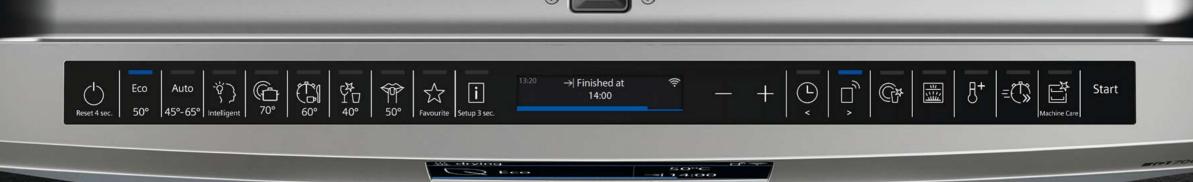

w easier than ever before with sensor technology included in every one of our dishwashing appliances. From soiled pots and pans to delicate plates – every item gets the right care and treatment

For example, the autoProgramme sensor gives brilliant results at the push of a button. As soon as the autoProgramme is activated, the aqua sensor automatically measures the cloudiness of the water to precisely adapt the amount and temperature of water needed for optimal cleaning. The sensor controls the entire washing and drying process and automatically adjusts water consumption, water temperature and cycle time to suit each load. The sensor control unit steers the whole washing and drying process to deliver brilliant results every time. Model shown left:

SN27YI03CE 60cm freestanding dishwasher



# Enhanced performance

# and sparkling results

Standard features on all freestanding models.



### $intensive {\bf Zone}$

Delicate items and pots and pans can be cleaned together in the same wash. The intensiveZone option increases the spray pressure and temperature in the bottom basket to handle burnt on pans, whilst delicate items can be washed safely in the top basket.



### Silence programme

You will barely hear our dishwashers running. When the Silence programme is selected the dishwashers noise level is reduced by 2-3dB so you can relax in peace. This is achieved by decreasing water pressure and extending run time. Values stated in matrix under noise level.



If you need silence during the wash cycle, why not pause the dishwasher for up to 30 minutes by selecting Silence on