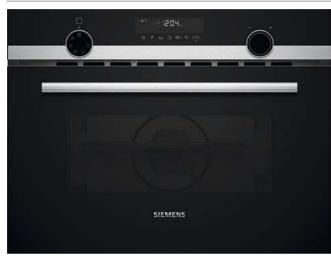

## **iQ** 700 HM778GMB1B

Single multi-function oven with integral microwave **Black with steel trim** 

Home Connect

| APPLIANCE TYPE                                                    | PYROLYTIC OVEN WITH INTEGRAL MICROWAVE |
|-------------------------------------------------------------------|----------------------------------------|
| Design family                                                     | iQ 700                                 |
| Model number                                                      | HM778GMB1B                             |
| DESIGN CHARACTERISTICS                                            |                                        |
| TFT Touchdisplay Pro                                              |                                        |
| TFT Touchdisplay Plus                                             | -                                      |
| TFT Touchdisplay                                                  | -                                      |
| softMove door opening and closing                                 |                                        |
| SAFETY FEATURES                                                   |                                        |
| Electronic control                                                |                                        |
| Digital temperature display with proposal                         | -                                      |
| Heating up indicator / Residual heat indicator                    | <b>I</b> /                             |
| Control panel lock / Automatic safety switch off                  | ■/■                                    |
| Door lock                                                         | -                                      |
| KEY FEATURES                                                      |                                        |
| Home Connect                                                      | _                                      |
| Oven assistant with Voice control                                 |                                        |
| varioSpeed                                                        | •                                      |
| cookControl / cookControl Plus / cookControl Pro                  | -1-1■                                  |
| roastingSensor / roastingSensor Plus                              | <b>-1</b> ■                            |
| Oven shelf positions                                              | 5                                      |
| CLEANING SYSTEM                                                   |                                        |
| activeClean® pyrolytic oven cleaning                              |                                        |
| humidClean Plus                                                   | •                                      |
| Back / roof / side ecoClean® Direct liners                        | -1-1-                                  |
| PROGRAMMES / FUNCTIONS                                            |                                        |
| Number of heating methods                                         | 21                                     |
| hotAir cooking (3D or 4D)                                         | 4D                                     |
| Microwave (number of combination options)                         | 5                                      |
| coolStart / fast preheat                                          | ■/■                                    |
| Full width surface grill / hotAir grilling / Centre surface grill |                                        |
| Pizza Setting / Bottom heat / Intensive heat                      | <b>■</b> /■/■                          |
| Conventional / Conventional gentle                                | ■/■                                    |
| Keep warm / Plate warming                                         | ■/■                                    |
| Low temperature cooking / Dehydrate                               | <b>■</b> /■                            |
| pulseSteam / fullSteam Plus                                       | -1-                                    |
| Dough proving / Reheating / Defrost                               | -1-1-                                  |
| PERFORMANCE / TECHNICAL INFORMATION                               |                                        |
| Product dimensions H x W x D (mm)                                 | 595 x 594 x 548                        |
| Cavity capacity (litres)                                          | 67                                     |
| Water tank volume (litres)                                        | -                                      |
| Maximum microwave power (W)1 / Number of power levels             | 800 / 5                                |
| Nominal voltage (volts)                                           | 220-240                                |
| Total connected loading (watts)                                   | 3600                                   |
| Cable length (cm)                                                 | 120                                    |
| Minimum fuse protection                                           | 16A                                    |
| Interior lights                                                   | -                                      |
| Door glazing                                                      | Quadruple                              |