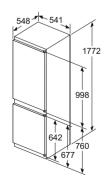

For Inverter models, the maximum setting offers a time limited boost option for heating liquids. To ensure optimal results and to protect the appliance, the microwave power output is reduced in stages over the first few minutes down to the next power level (600W). After a cooling period, the microwave boost option will be available once more.

## Double ovens

Home Connect

## iQ 500 MB578G5S6B

Double oven with activeClean® Black, stainless steel

2

## Double ovens specifications

| APPLIANCE TYPE                                    | BUILT-IN             |                 |  |  |
|---------------------------------------------------|----------------------|-----------------|--|--|
| Display family                                    | iQ 500<br>MB578G5S6B |                 |  |  |
| Model number DESIGN CHARACTERISTICS               | MAIN<br>WR2/8        | ZND<br>G220R    |  |  |
| Black glass with steel trim                       | IVIAIN               |                 |  |  |
| Glass and metal fascia                            |                      |                 |  |  |
| lightControl illuminated dials                    |                      |                 |  |  |
| Standard bar handle                               |                      |                 |  |  |
| Telescopic shelf rail                             | 1 x varioClip        |                 |  |  |
| SAFETY FEATURES                                   | MAIN                 | 2ND             |  |  |
| Electronic control                                |                      |                 |  |  |
| Digital temperature display with proposal         |                      |                 |  |  |
| Actual temperature display                        |                      |                 |  |  |
| Heating up indicator                              |                      |                 |  |  |
| Residual heat indicator                           |                      |                 |  |  |
| Control panel lock                                | -                    | -               |  |  |
| Automatic safety switch off                       | -                    |                 |  |  |
| Automatic on/off programmer                       |                      |                 |  |  |
| FEATURES                                          | MAIN                 | 2ND             |  |  |
| Home Connect                                      | -                    |                 |  |  |
| cookControl                                       | 30                   |                 |  |  |
| roastingSensor                                    |                      |                 |  |  |
| CLEANING SYSTEM                                   | MAIN                 | 2ND             |  |  |
| Pyrolytic cleaning                                |                      |                 |  |  |
| Back / roof / side ecoClean® liners               | -                    |                 |  |  |
| ecoClean® setting                                 | -                    |                 |  |  |
| PROGRAMMES / FUNCTIONS                            | MAIN                 | 2ND             |  |  |
| hotairGentle                                      |                      |                 |  |  |
| 3D hotAir cooking                                 |                      |                 |  |  |
| Defrosting                                        | -                    |                 |  |  |
| Full width surface grill                          |                      |                 |  |  |
| Centre surface grill                              | -                    | _               |  |  |
| Hot air grilling                                  |                      |                 |  |  |
| coolStart                                         | _                    |                 |  |  |
| Pizza setting Conventional top & bottom heating   | _                    |                 |  |  |
| Bottom heat                                       | _                    |                 |  |  |
| Low temperature cooking                           |                      | -               |  |  |
| Rapid pre-heating                                 |                      |                 |  |  |
| FEATURES                                          | MAIN                 | 2ND             |  |  |
| Electronic clock timer                            |                      |                 |  |  |
| Internal light                                    | 1 x 25W halogen      | 1 x 25W haloger |  |  |
| Smooth enamelled oven interior                    |                      |                 |  |  |
| Full glass inner door                             |                      | -               |  |  |
| Door glazing                                      | 4                    |                 |  |  |
| Number of shelf positions                         | 5                    |                 |  |  |
| softClose door                                    |                      |                 |  |  |
| PERFORMANCE / TECHNICAL INFORMATION               | MAIN                 | 2ND             |  |  |
| Cavity dimensions H x W x D (mm)                  | 357 x 480 x 415      | 166 x 480 x 426 |  |  |
| Product dimensions H x W x D (mm)                 | 888 x 59             | 4 x 550         |  |  |
| Nominal voltage (V) / Total connected loading (W) | 220-240              |                 |  |  |
| Cable length (cm) / Minimum Fuse Protection       | -13                  | 32A             |  |  |
| ENERGY EFFICIENCY CLASS <sup>1</sup>              | MAIN                 | 2ND             |  |  |
| Energy efficiency Index                           | 95.3                 | 120.3           |  |  |
| Energy efficiency class                           | A                    |                 |  |  |
| Energy consumption per cycle hot air (kWh)        | 0.81                 |                 |  |  |
| Energy consumption per cycle conventional (kWh)   | 0.97                 | 0.83            |  |  |
| Oven capacity (litres)                            | 71                   | 34              |  |  |
| Time to cook standard load (mins)                 | 44                   |                 |  |  |
| Largest baking sheet area (cm)                    | 1290                 | 1290            |  |  |
| STANDARD ACCESSORIES                              | MAIN                 | 2ND             |  |  |

■ Yes, model has this feature. – Feature not available for this model.

<sup>1</sup>According to Regulation (EU) No 65/2014 (models with integral microwave or steam only are exempt)

Data valid in this table as of October 2023. Subject to modification without prior notice.

## Double ovens specifications

| APPLIANCE TYPE Display family                       |                                | ILT-IN<br>2500  |                  | LT-IN<br>1500   |                 | UNDER<br> 500   |  |
|-----------------------------------------------------|--------------------------------|-----------------|------------------|-----------------|-----------------|-----------------|--|
| Model number                                        |                                | 7G5S0B          |                  | 5AOSOB          | NB535ABS0B      |                 |  |
| DESIGN CHARACTERISTICS                              | MAIN                           | 2ND             | MAIN             | 2ND             | MAIN            | 2ND             |  |
| Black glass with steel trim                         |                                | <b></b>         |                  |                 |                 |                 |  |
| Glass and metal fascia                              |                                | <br><b>=</b>    |                  |                 |                 |                 |  |
| lightControl illuminated dials                      |                                |                 |                  |                 |                 |                 |  |
| Standard bar handle                                 | •                              |                 |                  |                 |                 |                 |  |
| Telescopic shelf rail                               | 1 x varioClip                  |                 | 1 x varioClip    | _               | _               |                 |  |
| SAFETY FEATURES                                     | MAIN                           | 2ND             | MAIN             | 2ND             | MAIN            | 2ND             |  |
| Electronic control                                  | -                              | -               | -                | _               | _               | _               |  |
| Digital temperature display with proposal           | _                              | _               | _                | _               | _               | _               |  |
| Actual temperature display                          | _                              | _               | _                | _               | _               | _               |  |
| Heating up indicator                                |                                | _               |                  | _               |                 | _               |  |
| Residual heat indicator                             | <u>-</u>                       | _               | _                | _               | <u>-</u>        | _               |  |
| Control panel lock                                  | •                              |                 | •                |                 |                 |                 |  |
| Automatic safety switch off                         |                                |                 |                  |                 |                 |                 |  |
| Automatic on/off programmer                         | •                              | _               |                  | _               |                 | _               |  |
| FEATURES                                            | MAIN                           | 2ND             | MAIN             | 2ND             | MAIN            | 2ND             |  |
| Home Connect                                        | -                              | -               | -                | _               |                 | _               |  |
| cookControl                                         | 10                             | _               | 10               | _               | _               | _               |  |
| roastingSensor                                      | - IO                           |                 | -                | _               | _               | _               |  |
| CLEANING SYSTEM                                     | MAIN                           | 2ND             | MAIN             | 2ND             | MAIN            | 2ND             |  |
| Pyrolytic cleaning                                  | - WAIN                         |                 | -                | - ZND           | - WAIN          |                 |  |
| Back / roof / side ecoClean® liners                 | <b>=</b> / <b>=</b> / <b>=</b> | =/=/=           | <b>■</b> 1 – 1 – | ■/■/■           | ■1-1-           | =/=/=           |  |
| ecoClean® setting                                   | -/-/-                          |                 | -                | -               |                 | -/-/-           |  |
| PROGRAMMES / FUNCTIONS                              | MAIN                           | 2ND             | MAIN             | 2ND             | MAIN            | 2ND             |  |
| hotairGentle                                        | IVIAIN                         | ZND             | IVIAIN           |                 | IVIAIN          | ZND _           |  |
|                                                     | -                              |                 | -                |                 | <u> </u>        | _               |  |
| 3D hotAir cooking                                   |                                |                 | 1                |                 |                 |                 |  |
| Defrosting                                          | -                              | -               | -                | <u>-</u>        | <u>-</u>        | _               |  |
| Full width surface grill                            |                                | <b>I</b>        |                  | <b>=</b>        |                 |                 |  |
| Centre surface grill                                | -                              |                 | -                |                 | -               |                 |  |
| Hot air grilling                                    |                                | -               |                  | -               |                 | -               |  |
| coolStart                                           | -                              | -               | -                | -               | -               | -               |  |
| Pizza setting                                       | •                              | -               | -                | -               | -               | -               |  |
| Conventional top & bottom heating                   | •                              | •               | •                |                 |                 |                 |  |
| Bottom heat                                         |                                |                 | -                |                 | -               |                 |  |
| Low temperature cooking                             | -                              | -               | -                |                 | -               | -               |  |
| Rapid pre-heating                                   | •                              | -               | •                |                 |                 | -               |  |
| FEATURES                                            | MAIN                           | 2ND             | MAIN             | 2ND             | MAIN            | 2ND             |  |
| Electronic clock timer                              | •                              |                 | •                | •               |                 | •               |  |
| Internal light                                      | 1 x 25W halogen                | 1 x 25W halogen | 1 x 25W halogen  | 1 x 25W halogen | 1 x 25W halogen | 1 x 25W haloge  |  |
| Smooth enamelled oven interior                      |                                |                 | -                |                 |                 |                 |  |
| Full glass inner door                               |                                |                 |                  |                 |                 |                 |  |
| Door glazing                                        | 3                              | 3               | 2                | 3               | 2               | 3               |  |
| Number of shelf positions                           | 5                              | 3               | 5                | 3               | 3               | 3               |  |
| softClose door                                      | •                              | -               | -                | -               | -               | -               |  |
| PERFORMANCE / TECHNICAL INFORMATION                 | MAIN                           | 2ND             | MAIN             | 2ND             | MAIN            | 2ND             |  |
| Cavity dimensions H x W x D (mm)                    | 357 x 480 x 415                | 166 x 480 x 426 | 357 x 480 x 415  | 166 x 480 x 426 | 237 x 480 x 415 | 166 x 480 x 426 |  |
| Product dimensions H x W x D (mm)                   |                                | -               |                  | -               |                 | -               |  |
| Nominal voltage (V) / Total connected loading (W)   |                                | 10 / 6200       |                  | 0 / 6200        |                 | 0 / 5600        |  |
| Cable length (cm) / Minimum Fuse Protection         |                                | -   -           |                  | I –             |                 | I —             |  |
| ENERGY EFFICIENCY CLASS <sup>1</sup>                | MAIN                           | 2ND             | MAIN             | 2ND             | MAIN            | 2ND             |  |
| Energy efficiency Index                             | 95.3                           | 120.3           | 95.3             | 120.3           | 94.7            | 120.3           |  |
| Energy efficiency class                             | A                              | В               | A                | В               | A               | В               |  |
| Energy consumption per cycle hot air (kWh)          | 0.81                           | -               | 0.81             | -               | 0.71            | -               |  |
| Energy consumption per cycle conventional (kWh)     | 0.97                           | 0.83            | 0.97             | 0.83            | 0.80            | 0.83            |  |
| Oven capacity (litres)                              | 71                             | 34              | 71               | 34              | 47              | 34              |  |
| Time to cook standard load (mins)                   | 44                             | 45              | 44               | 45              | 45              | 45              |  |
|                                                     |                                |                 |                  |                 |                 |                 |  |
| Largest baking sheet area (cm) STANDARD ACCESSORIES | 1290<br>MAIN                   | 1290<br>2ND     | 1290<br>MAIN     | 1290<br>2ND     | 1290<br>MAIN    | 1290<br>2ND     |  |

Yes, model has this feature. – Feature not available for this model.

<sup>&</sup>lt;sup>1</sup> According to Regulation (EU) No 65/2014 (models with integral microwave or steam only are exempt)

Data valid in this table as of October 2023. Subject to modification without prior notice.

## Compact ovens