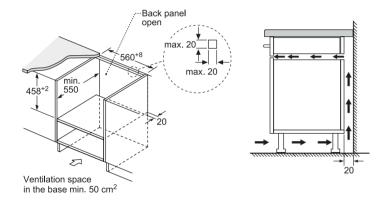

## iQ700 single oven range

All single and compact ovens included on these pages feature softClose (excluding BF722L1B1B)

## **iQ** 700 HM778GMB1B

Single multi-function oven with integral microwave **Black with steel trim** 

Home Connect

| APPLIANCE TYPE                                                    | PYROLYTIC OVEN WITH INTEGRAL MICROWAVE |
|-------------------------------------------------------------------|----------------------------------------|
| Design family                                                     | iQ 700                                 |
| Model number                                                      | HM778GMB1B                             |
| DESIGN CHARACTERISTICS                                            |                                        |
| TFT Touchdisplay Pro                                              |                                        |
| TFT Touchdisplay Plus                                             | -                                      |
| TFT Touchdisplay                                                  | -                                      |
| softMove door opening and closing                                 |                                        |
| SAFETY FEATURES                                                   |                                        |
| Electronic control                                                |                                        |
| Digital temperature display with proposal                         | -                                      |
| Heating up indicator / Residual heat indicator                    | <b>I</b> /                             |
| Control panel lock / Automatic safety switch off                  | ■/■                                    |
| Door lock                                                         | -                                      |
| KEY FEATURES                                                      |                                        |
| Home Connect                                                      | _                                      |
| Oven assistant with Voice control                                 |                                        |
| varioSpeed                                                        | •                                      |
| cookControl / cookControl Plus / cookControl Pro                  | -1-1■                                  |
| roastingSensor / roastingSensor Plus                              | <b>-1</b> ■                            |
| Oven shelf positions                                              | 5                                      |
| CLEANING SYSTEM                                                   |                                        |
| activeClean® pyrolytic oven cleaning                              |                                        |
| humidClean Plus                                                   | •                                      |
| Back / roof / side ecoClean® Direct liners                        | -1-1-                                  |
| PROGRAMMES / FUNCTIONS                                            |                                        |
| Number of heating methods                                         | 21                                     |
| hotAir cooking (3D or 4D)                                         | 4D                                     |
| Microwave (number of combination options)                         | 5                                      |
| coolStart / fast preheat                                          | ■/■                                    |
| Full width surface grill / hotAir grilling / Centre surface grill |                                        |
| Pizza Setting / Bottom heat / Intensive heat                      | <b>■</b> /■/■                          |
| Conventional / Conventional gentle                                | ■/■                                    |
| Keep warm / Plate warming                                         | ■/■                                    |
| Low temperature cooking / Dehydrate                               | <b>■</b> /■                            |
| pulseSteam / fullSteam Plus                                       | -1-                                    |
| Dough proving / Reheating / Defrost                               | -1-1-                                  |
| PERFORMANCE / TECHNICAL INFORMATION                               |                                        |
| Product dimensions H x W x D (mm)                                 | 595 x 594 x 548                        |
| Cavity capacity (litres)                                          | 67                                     |
| Water tank volume (litres)                                        | -                                      |
| Maximum microwave power (W)1 / Number of power levels             | 800 / 5                                |
| Nominal voltage (volts)                                           | 220-240                                |
| Total connected loading (watts)                                   | 3600                                   |
| Cable length (cm)                                                 | 120                                    |
| Minimum fuse protection                                           | 16A                                    |
| Interior lights                                                   | -                                      |
| Door glazing                                                      | Quadruple                              |

## Single ovens specifications

| onigie overis specifications                                      |                                    |
|-------------------------------------------------------------------|------------------------------------|
| APPLIANCE TYPE                                                    | SINGLE OVEN WITH<br>STEAM FUNCTION |
| Design family                                                     | iQ 700                             |
| Model number                                                      | HS758G3B1B                         |
| DESIGN CHARACTERISTICS                                            |                                    |
| TFT Touchdisplay Pro                                              |                                    |
| TFT Touchdisplay Plus                                             | _                                  |
| TFT Touchdisplay                                                  | _                                  |
| softMove door opening and closing                                 |                                    |
| SAFETY FEATURES                                                   |                                    |
| Electronic control                                                |                                    |
| Digital temperature display with proposal                         |                                    |
| Heating up indicator / Residual heat indicator                    |                                    |
| Control panel lock / Automatic safety switch off                  |                                    |
| KEY FEATURES                                                      |                                    |
| Home Connect                                                      |                                    |
| Oven assistant with Voice control                                 |                                    |
| varioSpeed                                                        | <del>-</del>                       |
| cookControl / cookControl Plus / cookControl Pro                  |                                    |
|                                                                   | -1-1 <b>-</b><br>-1 <b>-</b>       |
| roastingSensor / roastingSensor Plus  Oven shelf positions        | 5                                  |
|                                                                   | 5                                  |
| CLEANING SYSTEM                                                   |                                    |
| activeClean® pyrolytic oven cleaning                              |                                    |
| humidClean Plus                                                   |                                    |
| Back / roof / side ecoClean® Direct liners                        | ecoClean® Plus                     |
| PROGRAMMES / FUNCTIONS                                            |                                    |
| Number of heating methods                                         | 22                                 |
| hotAir cooking (3D or 4D)                                         | 4D                                 |
| Microwave (number of combination options)                         | -                                  |
| coolStart / fast preheat                                          | ■/■                                |
| Full width surface grill / hotAir grilling / Centre surface grill | ■/■/■                              |
| Pizza Setting / Bottom heat / Intensive heat                      | ■1■1■                              |
| Conventional / Conventional gentle                                | ■/■                                |
| Keep warm / Plate warming                                         | <b>■</b> /■                        |
| Low temperature cooking / Dehydrate                               | ■1-                                |
| pulseSteam / fullSteam Plus                                       | -1■                                |
| Steam boost                                                       |                                    |
| Dough proving / Reheating / Defrost                               |                                    |
| PERFORMANCE / TECHNICAL INFORMATION                               |                                    |
| Product dimensions H x W x D (mm)                                 | 595 x 594 x 548                    |
| Cavity capacity (litres)                                          | 71                                 |
| Water tank volume (litres)                                        | 1                                  |
| Maximum microwave power (W)1 / Number of power levels             | -1-                                |
| Nominal voltage (volts)                                           | 220-240                            |
| Total connected loading (watts)                                   | 3600                               |
| Cable length (cm)                                                 | 120                                |
| Minimum fuse protection                                           | 16A                                |
|                                                                   |                                    |
| Interior lights                                                   |                                    |
| Interior lights Door glazing                                      |                                    |
| Door glazing                                                      |                                    |
| Door glazing STANDARD ACCESSORIES                                 | _                                  |
| Door glazing                                                      |                                    |