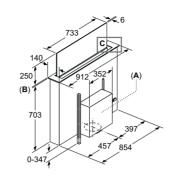

ector (from a flat duct to a circular duct).

Not included in the scope of delivery.

#### Ceiling hood LR97CAQ50B

The fan outlet can be turned in all four directions





Never fit directly onto plasterboard or similar lightweight construction materials of the suspended ceiling. A suitable substructure is required that is securely fixed to the





A: Optimum performance 700-1500 B: From upper edge of pan support



#### Ceiling hood LR97CAP21B



A: The fan outlet can be turned





A: Optimum performance 700-1500 B: From upper edge of pan support C: Electric D: Gas



A: Optimum performance 700-1500 B: From upper edge of pan support C: Electric D: Gas

#### glassdraftAir hood LD98WMM60B

Technical diagrams for seamless installation can be found online at siemens-home.bsh-group.com/uk





A: Installation of motor unit on front/rear or offset laterally with max. 3 m clearance (special accessory required)

Motor unit must always be accessible

A: ≥ 20 mm between the Guided Air suction area and a cabinet wall

≥ 100 mm for air extraction with ducting

C: Motor unit must always be accessible

B: ≥ 60 mm for air recirculation

B: 5.5 mm

116-45



Standard installation: Partially laid around the toe kick



Installation with fully laid pipework to the toe kick for poorly insulated exterior walls or above cold floors



Combination with gas hob is not possible

To prevent power loss, observe the following:

- Do not install upper cabinets above the
- appliance Clearance of open shelf elements above the appliance min. 650 mm (recommended)
- Left/right clearance between applian