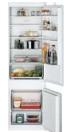

|
| Depth of product (mm)                        | 545                                                                                                        |

■ Yes, model has this feature. — Feature not available for this model.

Built-in fridge freezer

<sup>1</sup> Actual energy consumption will depend on how the appliance is used and where it is located.

<sup>2</sup> Climate zone SN = designed to operate in ambient temperature of ±10°C to 3.2°C.

 $^2$  Climate zone SN = designed to operate in ambient temperature of +10°C to 32°C. Climate zone T = designed to operate in ambient temperature of +18°C to 43°C.

Data valid in this table as of October 2023. Subject to modification without prior notice.









| Built-in fridge freeze |
|------------------------|
| specifications         |

| pecifications                                |                                                                                      |                                                                                      |                                                                                      |                                     |
|----------------------------------------------|--------------------------------------------------------------------------------------|--------------------------------------------------------------------------------------|--------------------------------------------------------------------------------------|-------------------------------------|
| APPLIANCE TYPE