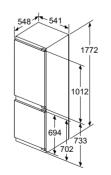

For Inverter models, the maximum setting offers a time limited boost option for heating liquids. To ensure optimal results and to protect the appliance, the microwave power output is reduced in stages over the first few minutes down to the next power level (600W). After a cooling period, the microwave boost option will be available once more.

## Double ovens

Home Connect

## iQ 500 MB578G5S6B

Double oven with activeClean® Black, stainless steel

2

## Double ovens specifications

| APPLIANCE TYPE                                    | BUILT-IN             |                 |  |  |
|---------------------------------------------------|----------------------|-----------------|--|--|
| Display family                                    | iQ 500<br>MB578G5S6B |                 |  |  |
| Model number DESIGN CHARACTERISTICS               | MAIN<br>WR2/8        | ZND<br>G220R    |  |  |
| Black glass with steel trim                       | IVIAIN               |                 |  |  |
| Glass and metal fascia                            |                      |                 |  |  |
| lightControl illuminated dials                    |                      |                 |  |  |
| Standard bar handle                               |                      |                 |  |  |
| Telescopic shelf rail                             | 1 x varioClip        |                 |  |  |
| SAFETY FEATURES                                   | MAIN                 | 2ND             |  |  |
| Electronic control                                |                      |                 |  |  |
| Digital temperature display with proposal         |                      |                 |  |  |
| Actual temperature display                        |                      |                 |  |  |
| Heating up indicator                              |                      |                 |  |  |
| Residual heat indicator                           |                      |                 |  |  |
| Control panel lock                                | -                    | -               |  |  |
| Automatic safety switch off                       | -                    |                 |  |  |
| Automatic on/off programmer                       |                      |                 |  |  |
| FEATURES                                          | MAIN                 | 2ND             |  |  |
| Home Connect                                      | -                    |                 |  |  |
| cookControl                                       | 30                   |                 |  |  |
| roastingSensor                                    |                      |                 |  |  |
| CLEANING SYSTEM                                   | MAIN                 | 2ND             |  |  |
| Pyrolytic cleaning                                |                      |                 |  |  |
| Back / roof / side ecoClean® liners               | -                    |                 |  |  |
| ecoClean® setting                                 | -                    |                 |  |  |
| PROGRAMMES / FUNCTIONS                            | MAIN                 | 2ND             |  |  |
| hotairGentle                                      |                      |                 |  |  |
| 3D hotAir cooking                                 |                      |                 |  |  |
| Defrosting                                        | -                    |                 |  |  |
| Full width surface grill                          |                      |                 |  |  |
| Centre surface grill                              | -                    | _               |  |  |
| Hot air grilling                                  |                      |                 |  |  |
| coolStart                                         | _                    |                 |  |  |
| Pizza setting Conventional top & bottom heating   | _                    |                 |  |  |
| Bottom heat                                       | _                    |                 |  |  |
| Low temperature cooking                           |                      | -               |  |  |
| Rapid pre-heating                                 |                      |                 |  |  |
| FEATURES                                          | MAIN                 | 2ND             |  |  |
| Electronic clock timer                            |                      |                 |  |  |
| Internal light                                    | 1 x 25W halogen      | 1 x 25W haloger |  |  |
| Smooth enamelled oven interior                    |                      |                 |  |  |
| Full glass inner door                             |                      | -               |  |  |
| Door glazing                                      | 4                    |                 |  |  |
| Number of shelf positions                         | 5                    |                 |  |  |
| softClose door                                    |                      |                 |  |  |
| PERFORMANCE / TECHNICAL INFORMATION               | MAIN                 | 2ND             |  |  |
| Cavity dimensions H x W x D (mm)                  | 357 x 480 x 415      | 166 x 480 x 426 |  |  |
| Product dimensions H x W x D (mm)                 | 888 x 59             | 4 x 550         |  |  |
| Nominal voltage (V) / Total connected loading (W) | 220-240              |                 |  |  |
| Cable length (cm) / Minimum Fuse Protection       | -13                  | 32A             |  |  |
| ENERGY EFFICIENCY CLASS <sup>1</sup>              | MAIN                 | 2ND             |  |  |
| Energy efficiency Index                           | 95.3                 | 120.3           |  |  |
| Energy efficiency class                           | A                    |                 |  |  |
| Energy consumption per cycle hot air (kWh)        | 0.81                 |                 |  |  |
| Energy consumption per cycle conventional (kWh)   | 0.97                 | 0.83            |  |  |
| Oven capacity (litres)                            | 71                   | 34              |  |  |
| Time to cook standard load (mins)                 | 44                   |                 |  |  |
| Largest baking sheet area (cm)                    | 1290                 | 1290            |  |  |
| STANDARD ACCESSORIES                              | MAIN                 | 2ND             |  |  |

■ Yes, model has this feature. – Feature not available for this model.

<sup>1</sup>According to Regulation (EU) No 65/2014 (models with integral microwave or steam only are exempt)

Data valid in this table as of October 2023. Subject to modification without prior notice.

## Double ovens specifications

| APPLIANCE TYPE Display family                       |                                | ILT-IN<br>2500  |                  | LT-IN<br>1500   |                 | UNDER<br> 500   |  |
|-----------------------------------------------------|--------------------------------|-----------------|------------------|-----------------|-----------------|-----------------|--|
| Model number                                        |                                | 7G5S0B          |                  | 5AOSOB          | NB535ABS0B      |                 |  |
| DESIGN CHARACTERISTICS                              | MAIN                           | 2ND             | MAIN             | 2ND             | MAIN            | 2ND             |  |
| Black glass with steel trim                         |                                | <b></b>         |                  |                 |                 |                 |  |
| Glass and metal fascia                              |                                | <br><b>=</b>    |                  |                 |                 |                 |  |
| lightControl illuminated dials                      |                                |                 |                  |                 |                 |                 |  |
| Standard bar handle                                 | •                              |                 |                  |                 |                 |                 |  |
| Telescopic shelf rail                               | 1 x varioClip                  |                 | 1 x varioClip    | _               | _               |                 |  |
| SAFETY FEATURES                                     | MAIN                           | 2ND             | MAIN             | 2ND             | MAIN            | 2ND             |  |
| Electronic control                                  | -                              | -               | -                | _               | _               | _               |  |
| Digital temperature display with proposal           | _                              | _               | _                | _               | _               | _               |  |
| Actual temperature display                          | _                              | _               | _                | _               | _               | _               |  |
| Heating up indicator                                |                                | _               |                  | _               |                 | _               |  |
| Residual heat indicator                             | <u>-</u>                       | _               | _                | _               | <u>-</u>        | _               |  |
| Control panel lock                                  | •                              |                 | •                |                 |                 |                 |  |
| Automatic safety switch off                         |                                |                 |                  |                 |                 |                 |  |
| Automatic on/off programmer                         | •                              | _               |                  | _               |                 | _               |  |
| FEATURES                                            | MAIN                           | 2ND             | MAIN             | 2ND             | MAIN            | 2ND             |  |
| Home Connect                                        | -                              | -               | -                | _               |                 | _               |  |
| cookControl                                         | 10                             | _               | 10               | _               | _               | _               |  |
| roastingSensor                                      | - IO                           |                 | -                | _               | _               | _               |  |
| CLEANING SYSTEM                                     | MAIN                           | 2ND             | MAIN             | 2ND             | MAIN            | 2ND             |  |
| Pyrolytic cleaning                                  | - WAIN                         |                 | -                | - ZND           | - WAIN          |                 |  |
| Back / roof / side ecoClean® liners                 | <b>=</b> / <b>=</b> / <b>=</b> | =/=/=           | <b>■</b> 1 – 1 – | ■/■/■           | ■1-1-           | =/=/=           |  |
| ecoClean® setting                                   | -/-/-                          |                 | -                | -               |                 | -/-/-           |  |
| PROGRAMMES / FUNCTIONS                              | MAIN                           | 2ND             | MAIN             | 2ND             | MAIN            | 2ND             |  |
| hotairGentle                                        | IVIAIN                         | ZND             | IVIAIN           |                 | IVIAIN          | ZND _           |  |
|                                                     | -                              |                 | -                |                 | <u> </u>        | _               |  |
| 3D hotAir cooking                                   |                                |                 | 1                |                 |                 |                 |  |
| Defrosting                                          | -                              | -               | -                | <u>-</u>        | <u>-</u>        | _               |  |
| Full width surface grill                            |                                | <b>I</b>        |                  | <b>=</b>        |                 |                 |  |
| Centre surface grill                                | -                              |                 | -                |                 | -               |                 |  |
| Hot air grilling                                    |                                | -               |                  | -               |                 | -               |  |
| coolStart                                           | -                              | -               | -                | -               | -               | -               |  |
| Pizza setting                                       | •                              | -               | -                | -               | -               | -               |  |
| Conventional top & bottom heating                   | •                              | •               | •                |                 |                 |                 |  |
| Bottom heat                                         |                                |                 | -                |                 | -               |                 |  |
| Low temperature cooking                             | -                              | -               | -                |                 | -               | -               |  |
| Rapid pre-heating                                   | •                              | -               | •                |                 |                 | -               |  |
| FEATURES                                            | MAIN                           | 2ND             | MAIN             | 2ND             | MAIN            | 2ND             |  |
| Electronic clock timer                              | •                              |                 | •                | •               |                 | •               |  |
| Internal light                                      | 1 x 25W halogen                | 1 x 25W halogen | 1 x 25W halogen  | 1 x 25W halogen | 1 x 25W halogen | 1 x 25W haloge  |  |
| Smooth enamelled oven interior                      |                                |                 | -                |                 |                 |                 |  |
| Full glass inner door                               |                                |                 |                  |                 |                 |                 |  |
| Door glazing                                        | 3                              | 3               | 2                | 3               | 2               | 3               |  |
| Number of shelf positions                           | 5                              | 3               | 5                | 3               | 3               | 3               |  |
| softClose door                                      | •                              | -               | -                | -               | -               | -               |  |
| PERFORMANCE / TECHNICAL INFORMATION                 | MAIN                           | 2ND             | MAIN             | 2ND             | MAIN            | 2ND             |  |
| Cavity dimensions H x W x D (mm)                    | 357 x 480 x 415                | 166 x 480 x 426 | 357 x 480 x 415  | 166 x 480 x 426 | 237 x 480 x 415 | 166 x 480 x 426 |  |
| Product dimensions H x W x D (mm)                   |                                | -               |                  | -               |                 | -               |  |
| Nominal voltage (V) / Total connected loading (W)   |                                | 10 / 6200       |                  | 0 / 6200        |                 | 0 / 5600        |  |
| Cable length (cm) / Minimum Fuse Protection         |                                | -   -           |                  | I –             |                 | I —             |  |
| ENERGY EFFICIENCY CLASS <sup>1</sup>                | MAIN                           | 2ND             | MAIN             | 2ND             | MAIN            | 2ND             |  |
| Energy efficiency Index                             | 95.3                           | 120.3           | 95.3             | 120.3           | 94.7            | 120.3           |  |
| Energy efficiency class                             | A                              | В               | A                | В               | A               | В               |  |
| Energy consumption per cycle hot air (kWh)          | 0.81                           | -               | 0.81             | -               | 0.71            | -               |  |
| Energy consumption per cycle conventional (kWh)     | 0.97                           | 0.83            | 0.97             | 0.83            | 0.80            | 0.83            |  |
| Oven capacity (litres)                              | 71                             | 34              | 71               | 34              | 47              | 34              |  |
| Time to cook standard load (mins)                   | 44                             | 45              | 44               | 45              | 45              | 45              |  |
|                                                     |                                |                 |                  |                 |                 |                 |  |
| Largest baking sheet area (cm) STANDARD ACCESSORIES | 1290<br>MAIN                   | 1290<br>2ND     | 1290<br>MAIN     | 1290<br>2ND     | 1290<br>MAIN    | 1290<br>2ND     |  |

Yes, model has this feature. – Feature not available for this model.

<sup>&</sup>lt;sup>1</sup> According to Regulation (EU) No 65/2014 (models with integral microwave or steam only are exempt)

Data valid in this table as of October 2023. Subject to modification without prior notice.

## Compact ovens