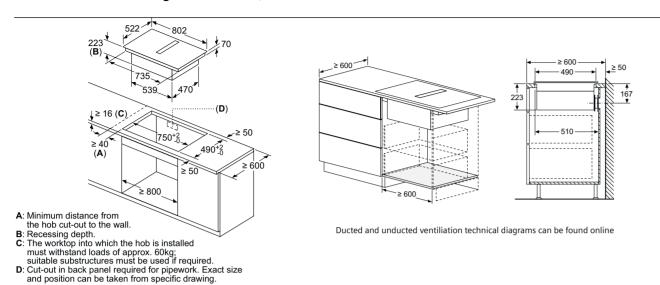

| ■ 28-30 / 37mbar      | _<br>28-30 / 37mbar |

■ Yes, model has this feature. − Feature not available for this model.

All models comply with COMMISSION (EC) No. 1275/2008 with regard to ecodesign requirements for standby and off mode electric power consumption.

¹Dual circuit means standard outer flame ring plus 2nd inner flame ring.

<sup>2</sup>High power output for rapid heating – especially valuable for flash and wok frying.

<sup>3</sup>Dual control means the inner and outer rings of a dual circuit burner can be controlled independently. \*Pan supports can be cleaned in the dishwasher. Supports have special additional coating and hand finishing of enamel.

<sup>5</sup>For round based pans.

#### inductionAir Plus venting hobs ED851FQ15E, ED811BS16E and EH811BE15E



#### inductionAir Plus venting hob ED711FQ15E



- A: Minimum distance from
- the hob cut-out to the wall. **B**: Recessing depth.
- C: The worktop into which the hob is installed must withstand loads of approx. 60kg; suitable substructures must be used if required. D: Cut-out in back panel required for pipework. Exact size and position can be taken from specific drawing.



Ducted and unducted ventiliation technical diagrams can be found online

#### Venting hob ED611BS16E and EH611BE15E



- B: Recessing depth.
  C: The worktop into which the hob is installed must withstand loads of approx. 60kg; suitable substructures must be used if required.
  D: Cut-out in back panel required for pipework. Exact size and position can be taken from specific drawing.



Ducted and unducted ventiliati