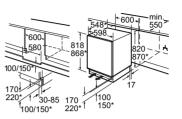

I86VVFE0G







The specified unit door dimensions are valid for a door gap of 4 mm.

#### lowFrost bottom fridge freezers KI87VVFE0G







The specified unit door dimensions are valid for a door gap of 4 mm.

#### lowFrost bottom fridge freezers KI87VVSE0G and KI87VNSE0G







The specified unit door dimensions are valid for a door gap of 4 mm.

#### 177cm fridges KI81RADEOG, KI81RAFEOG and KI82LAFFO







#### 177cm fridge KI81RVSF0G





#### 177cm freezers GI81NHCE0G, GI81NVEE0G and GI81NAEF0G







#### 122cm fridge KI41R2FE1







#### 87cm fridge and freezer KI21RVFE0 and GI21VAFE0







#### 87cm fridge KI21RNSE0







#### 82cm built-under fridges and freezer KU22LVFD0G, KU21RVFE0G and GU21NVFE0G









#### 82cm built-under fridge and freezer KU15LAFF0G and KU15RAFF0G



Space for electrical connection next to the appliance on the left or right-hand side. Ventilation space in the base.

#### 72cm freezer GI11VAFE0







# Cooling. Super efficient, super stylish

Elegant, functional and packed with technology, your new Siemens freestanding fridge freezer is going to become a talking point in your kitchen.

Whether you want an American Style fridge freezer that has wow-factor, a side by side fridge and freezer for extra space, or a single appliance, Siemens has a wide range of products to choose from. Our energy efficient appliances are packed with food preservation technology.



#### Siemens freestanding cooling warranties:



A Siemens five year warranty is available on the Multi Door / American Style fridge freezer and all Siemens freestanding America