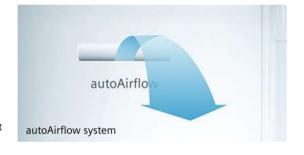

ure of your fridge or turn on superCool on the way home from your food shop. You can even turn on Holiday Mode from the beach to save energy while you are away. We will send you useful push notifications so you know if there has been a significant temperature change in your fridge, or if the door has been left open, minimising the risk of food waste.



#### Optimised cooling.



#### autoAirflow system

This system works with the electronics to optimise the air circulation within the fridge and freezer compartments to ensure even cooling throughout the appliance. This means however you organise your groceries it will cool them quickly no matter where they are placed. The back wall of the appliance has open vents which work with the cooling circuit to draw cold air into each compartment.



#### Type of control.



#### Type of control.



At the touch of a button, the in-door LCD display offers precision control to allow the optimum temperature for food to be maintained easily. This in turn helps to keep your food fresher for longer.

#### LED Light.



#### LED Light.



The new integrated long-lasting LED lights available on most of our range fit flush in the side walls or ceiling and illuminate the interior uniformly and perfectly without blinding you.

#### Storage solutions for all of your needs.





Model shown

KI86NADDO fridge freezer

# Ergonomically ideal access Fully-retractable drawers on telescopic rails create an easy access shelving zone. This allows you to easily pull the drawers out further, giving you a better overview of all food items and making them e