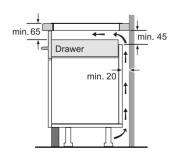

## Warming and accessory drawers

Perfect for warming plates, a Siemens warming drawer will keep food warm for latecomers – as well as keeping plates at an optimum temperature to ensure hot food keeps it warmth when plated. With adjustable temperatures of 40-80°C, a four-setting iQ700 14cm or 29cm high warming drawer can be installed as a standalone appliance, or acts as the perfect accompaniment to Siemens iQ700 ovens and compacts. If you are simply looking for additional storage, a matching 14cm accessory drawer is also available. The iQ500 range includes a 14cm high warming drawer featuring 3 settings, minimum, medium and maximum designed to coordinate with Siemens iQ500 ovens and compacts. The perfect line up of an oven, compact appliance with warming drawer is sure to bring style and elegance to any refined kitchen space.