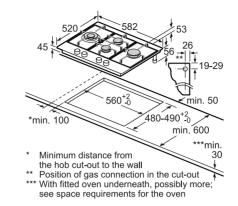

p and the top of the front of the oven must be 30 mm. See space requirements for the oven.

The workton into which the hob is installed must withstand loads of approx. 60 kg; suitable substructures must be used if required.

| D       | E    | F    |
|---------|------|------|
| 585-600 | 50   | ≥ 35 |
| > 600   | ≥ 50 | ≥ 50 |

#### For all flexInduction, induction and quickLite ceramic hobs

Below are diagrams for installation applicable to all flexInduction, induction and quickLite ceramic hobs







#### Gas hob ER9A6SB70

# \*min. 50

\* Minimum distance from the hob cut-out to the wall \*\* Position of gas connection in the cut-out \*\*\* With fitted oven underneath, possibly more;

see space requirements for the oven

#### Gas hob EP9A6SB90



#### Gas hobs EC6A5HC90 and EC6A5PB90



#### Gas hob EB6B5PB60



#### Gas hob EP7A6QB90



#### Gas hob EP6A6HB20



Teppan yaki domino hob ET475FYB1E



#### flexInduction domino hob EX375FXB1E



#### Gas hob EC9A5SB90



#### Gas hobs EC7A5RB90 and EG7B5QB90



#### Wok domino gas hob ER3A6AB70



#### Domino gas hob ER3A6BB70



#### Domino hob combination installation

Below are diagrams showing the possible combinations for installing your Domino hob







When installing two or more Domino units side-by-side, one or more assembly kits are required (2 units = 1 assembly kit, 3 units = 2 assembly kits, etc).

When installing two or more Domino units side-by-side, one or more assembly kits are required (2 units = 1 assembly kit, 3 units = 2 assembly kits, etc).





If two or more elements are installed right next to one