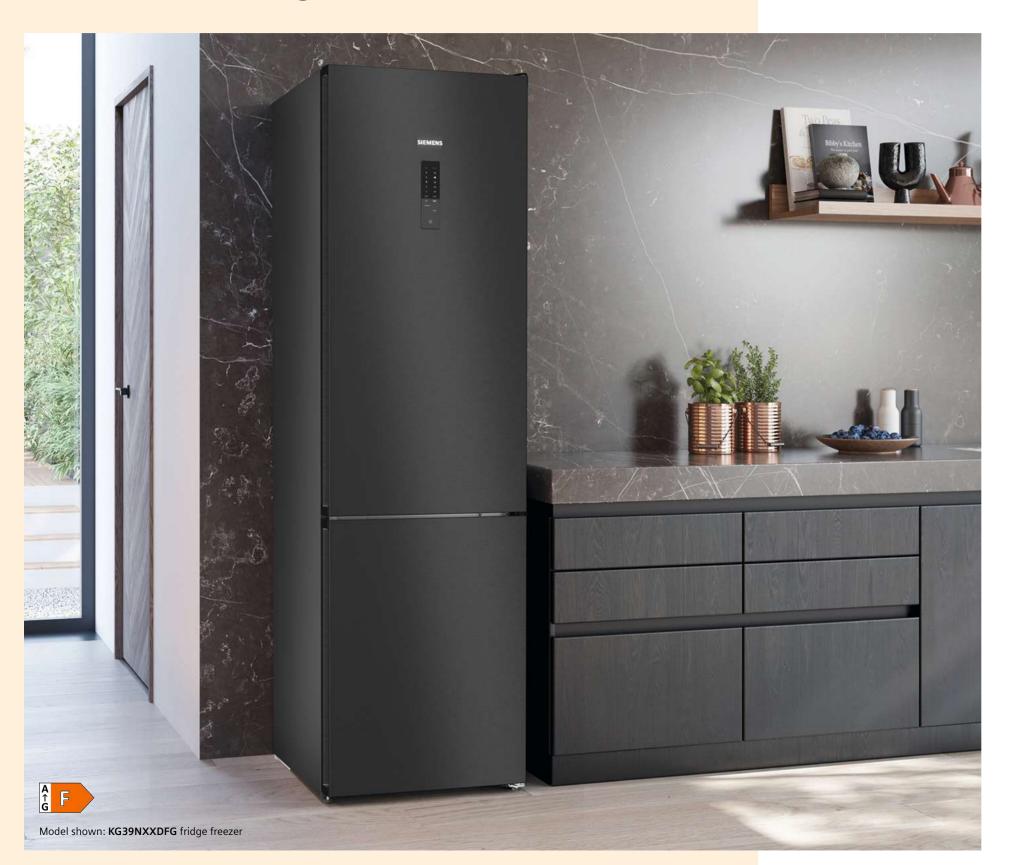

ing appliances, LED lighting is very efficient and gives maximum illumination of your fridge and



#### autoAirflow system

This system works with the electronics to optimise the air circulation within the fridge and freezer compartments to ensure even cooling throughout the appliance. This means however you organise your groceries it will cool them quickly no matter where they are placed. The back wall of the appliance has open vents which work with the cooling circuit to draw cold air into each compartment.



Adjustable door trays and glass shelves that can be moved even when full for optimal convenience.



#### Bottle rack

Available on some models which is the perfect place to store wine of all varieties and make the best use of space in your fridge.

# Experience intelligent cool



#### Fresher food for longer with sensor controlled cool.



#### freshSense

Fresh food, guaranteed for longer. With conventional fridges, varying surrounding temperatures and the continuous opening of the refrigerator door lead to temperature changes inside the appliance. To ensure this does not affect your food, sensors immediately react. The freshSense sensors activate the moment a change in temperature is registered, for example when products are stored away, and compensates for this change in an instant. Therefore the temperature always remains within the optimum range, and your food stays fresh and delicious for longer.



#### Inverter moto

The intelligent inverter technology is a clever combination of the inverter motor and sensor. The sensors register every slight change in te