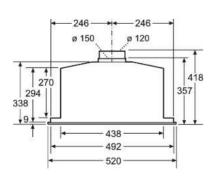

## Warming and accessory drawers

Perfect for warming plates, a Siemens warming drawer will keep food warm for latecomers – as well as keeping plates at an optimum temperature to ensure hot food keeps it warmth when plated. With adjustable temperatures of 40-80°C, a four-setting iQ700 14cm or 29cm high warming drawer can be installed as a standalone appliance, or acts as the perfect accompaniment to Siemens iQ700 ovens and compacts. If you are simply looking for additional storage, a matching 14cm accessory drawer is also available. The iQ500 range includes a 14cm high warming drawer featuring 3 settings, minimum, medium and maximum designed to coordinate with Siemens iQ500 ovens and compacts. The perfect line up of an oven, compact appliance with warming drawer is sure to bring style and elegance to any refined kitchen space.

BI630CNS1B iQ700 warming drawer

Enhance your kitchen experience and discover intuitive and flexible guidance and control in one central hub. Plus you can enjoy the best features from a variety of digital services including Home Connect, Alexa and other partners.