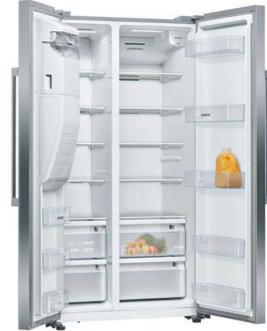

## Microwave oven with grill Black with steel trim

Microwave specifications

| APPLIANCE TYPE                                  | MICROWAVE OVEN WITH GRILL |
|-------------------------------------------------|---------------------------|
| Design family                                   | iQ 700                    |
| Model number                                    | CE732GXB1B                |
| DESIGN CHARACTERISTICS                          |                           |
| TFT Touchdisplay Pro                            | -                         |
| TFT Touchdisplay Plus                           | -                         |
| TFT Touchdisplay                                |                           |
| Side opening door (left hinged)                 | -                         |
| Control panel position                          | Top, horizontal           |
| CONTROLS                                        |                           |
| Electronic control                              |                           |
| Automatic programmes                            |                           |
| Safety switch off                               | -                         |
| KEY FEATURES                                    |                           |
| Home Connect                                    | -                         |
| Oven assistant with Voice control               | -                         |
| Installation in wall unit / tall housing        | ■/■                       |
| Electronic clock                                | -                         |
| ClearText Display                               | -                         |
| Full glass inner door                           | -                         |
| Glazed door (Quadruple/Triple/Double)           | Double                    |
| Maximum cooking time duration (mins)            | 90                        |
| Stainless steel interior                        | •                         |
| Microwave                                       | •                         |
| Quartz grill                                    | -                         |
| Microwave / grill combination                   | •                         |
| cookControl/ cookControl Plus / cookControl Pro | ■1-1-                     |
| PERFORMANCE / TECHNICAL INFORMATION             |                           |
| Product dimensions H x W x D (mm)               | 455 x 594 x 564           |
| Oven capacity (litres)                          | 36                        |
| Maximum microwave power (W) <sup>1</sup>        | 1000                      |
| Number of microwave power levels                | 5                         |
| Nominal voltage (volts)                         | 220-240                   |
| Total connected load (kWh)                      | 3100                      |
| Cable length cm                                 | 150                       |
| Minimum fuse protection                         | 16A                       |
| GB plug                                         | •                         |
| STANDARD ACCESSORIES                            |                           |
| Glass pan / Insert grid                         | -1-                       |

■ Yes, model has this feature. – Feature not available for this model.

<sup>1</sup> For Inverter models, the maximum setting offers a time limited boost option for heating liquids. To ensure optimal results and to protect the appliance, the microwave power output is reduced in stages over the first few minutes down to the next power level (600W). After a cooling period, the microwave boost option will be available once more.

Data valid in this table as of October 2023. Subject to modification without prior notice.

## Microwave specifications

| APPLIANCE TYPE                                   | MICROWAVE          |
|--------------------------------------------------|--------------------|
| Design family                                    | iQ 700             |
| Model number                                     | BF722L1B1B         |
| DESIGN CHARACTERISTICS                           |                    |
| TFT touchdisplay Pro                             | -                  |
| TFT touchdisplay Plus                            | -                  |
| TFT touchdisplay                                 |                    |
| Side opening door (left hinged)                  |                    |
| Control panel position                           | Bottom, horizontal |
| CONTROLS                                         |                    |
| Electronic control                               |                    |
| Automatic programmes                             | •                  |
| Safety switch off                                | -                  |
| KEY FEATURES                                     |                    |
| Home Connect                                     | -                  |
| Oven assistant with Voice control                | -                  |
| Installation in wall unit / tall housing         | ■/■                |
| Electronic clock                                 | -                  |
| ClearText Display                                | -                  |
| Full glass inner door                            | -                  |
| Glazed door (Quadruple/Triple/Double)            | Double             |
| Maximum cooking time duration (mins)             | 90                 |
| Stainless steel interior                         | •                  |
| Microwave                                        |                    |
| Quartz grill                                     | -                  |
| Microwave / grill combination                    | -                  |
| cookControl / cookControl Plus / cookControl Pro | ■1-1-              |
| PERFORMANCE / TECHNICAL INFORMATION              |                    |
| Product dimensions H x W x D (mm)                | 382 x 594 x 318    |
| Oven capacity (litres)                           | 21                 |
| Maximum microwave power (W) <sup>1</sup>         | 900                |
| Number of microwave power levels                 | 5                  |
| Nominal voltage (volts)                          | 220-240            |
| Total connected load (kWh)                       | 1220               |
| Cable length cm                                  | 175                |
| Minimum fuse protection                          | 16A                |
| GB plug                                          |                    |
| STANDARD ACCESSORIES                             |                    |

## Q 500 BF555LMS0B

## Microwave Black with steel trim

## Microwave specifications

| APPLIANCE TYPE                                                       | MICROWAVE       |
|----------------------------------------------------------------------|-----------------|
| Design family                                                        | iQ 500          |
| Model number                                                         | BF555LMS0B      |
| Black glass with steel trim                                          | •               |
| DESIGN CHARACTERISTICS                                               |                 |
| Stainless steel navigation control dial                              | -               |
| TFT Display                                                          | -               |
| touchControl                                                         | touchSlider     |
| Side opening door                                                    | •               |
| Control panel position                                               | Right, vertical |
| CONTROLS                                                             |                 |
| Electronic control                                                   |                 |
| Automatic programmes                                                 |                 |
| Safety switch off                                                    |                 |
| PROGRAMMES / FUNCTIONS                                               |                 |
| Microwave                                                            |                 |
| Quartz Grill                                                         |                 |
| Microwave / grill combination                                        |                 |
| FEATURES                                                             |                 |
| Installation in wall unit / tall housing                             | -1■             |
| Full width frameless design                                          |                 |
| Electronic clock                                                     |                 |
| ClearText Display                                                    | LED             |
| Full glass inner door                                                |                 |
| Glazed door (Quadruple/Triple/Double)                                |                 |
| Memory settings                                                      |                 |
| Maximum cooking time duration (mins)                                 | 99              |
| Electronic door opening                                              |                 |
| Hinge                                                                | Left            |
| Internal light                                                       | 1 x 3W LED      |
| Stainless steel interior                                             |                 |
| PERFORMANCE / TECHNICAL INFORMATION                                  |                 |
| Cavity H x W x D (mm)                                                | 208 x 328 x 369 |
| Appliance dimensions H x W x D (mm)                                  | 382 x 594 x 388 |
| Oven capacity (litres)                                               |                 |
| Inverter technology                                                  |                 |
| Maximum Microwave power (W) <sup>1</sup>                             | 900             |
| Number of Microwave power levels                                     |                 |
| Mircrowave distrbution                                               | Turntable       |
| Turntable diameter (mm)                                              |                 |
| Total connected load (kWh)                                           | 1.45            |
| Cable length (cm)                                                    | 130             |
| GB plug                                                              |                 |
| Minimum fuse protection                                              |                 |
| STANDARD ACCESSORIES                                                 |                 |
| Glass pan / Insert grid                                              | -1-             |
| Yes, model has this feature. – Feature not available for this model. |                 |