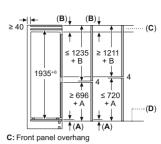

For Inverter models, the maximum setting offers a time limited boost option for heating liquids. To ensure optimal results and to protect the appliance, the microwave power output is reduced in stages over the first few minutes down to the next power level (600W). After a cooling period, the microwave boost option will be available once more.