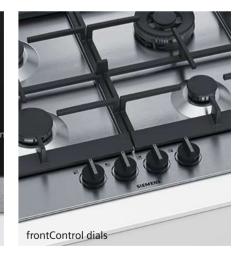

Model shown: HS758G3B1B single oven

## **iQ** 700 HS758G3B1B

Single multi-function oven with steam function Black with steel trim