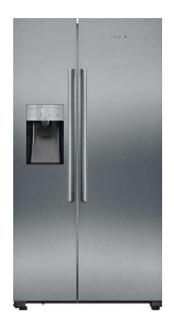

| 1 x connection hose, 1 x egg tray           |
| Height of product (mm)                       | 1787                                        |
| Width of product (mm)                        | 908                                         |
| Depth of product (mm)                        | 707                                         |

<sup>■</sup> Yes, model has this feature. - Feature not available for this model.

<sup>&</sup>lt;sup>1</sup> Actual energy consumption will depend on how the appliance is used and where it is located. Climate zone SN = designed to operate in ambient temperature of +10°C to 32°C.

Climate zone T = designed to operate in ambient temperature of +18°C to 43°C.

Data valid in this table as of October 2023. Subject to modification without prior notice.





#### American Style fridge freezer specifications

| Design family         € 100000           Model number         KA93MIPTC           Applicability         Discontinues December 2023           DESIGN FATAURS         Discontinues December 2023           Support of door panels         Stainless steel antiFingerprint           Style of handle         Wertical bar handle           Colour of handle         Stainless steel           New Connect, WF is dronge included         ■           FROD FRESHISS SYSTEM         Purpose of the control of the properties of the control of the properties of the control of the cont