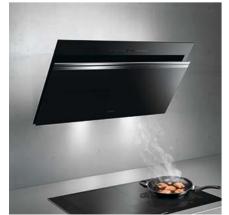

By activating all heating elements simultaneously, Siemens ovens with fast preheating get to the desired temperature very quickly.

### ecoClean® liners

A direct coating that lines the inside of the oven, ecoClean® makes cleaning the oven easy. The coated area cleans itself while the oven is on or can be activated with a cleaning programme. Available either as a full coating on the back, roof and sides or exclusively on the back panel.

## **Electronic control**

Depending on the function selected, the oven will suggest a suitable temperature which can be manually adjusted. The selected temperature is displayed digitally and a heating up indicator shows the progress towards the set temperature; the same indicator shows residual heat once the oven is turned off. Get quick access to performance features like cookControl whilst being safe in the knowledge that if left unadjusted for a period of time, the oven will switch off automatically.

## Single point roastingSensor

By getting an accurate reading of the core temperature of boneless and fatless dishes, the roastingSensor can precisely and reliably measure the internal temperature of your dishes to determine when they are perfectly done.

Mome Connect

Control your oven simply by using your smartphone or tablet with the Home Connect App.

Features are on selected models. Please check individual models on matrix pages for exact specifications.

# Explore compact ovens and microwaves

## Ovens with integral microwave\*

When teamed with a single oven, Siemens iQ700 compact ovens with microwave offer a great alternative to a double oven if you require more space for traditional cooking. Designed first and foremost to function as an oven, with construction, features and functions identical to a traditional single oven, these models benefit from the addition of microwaves at low medium power (max. 360W) to deliver oven-led combination cooking. Our varioSpeed faster cooking feature speeds up the cooking process while retaining traditional cooking results.

## Microwave Combination Ovens\*

These iQ500 models are designed to provide more functionality than a solo microwave oven, focussing on combination cooking, with the microwave using higher power (max. 600W) to lead the cooking process, supported by hot air or grill functions to deliver speedy crisp and browned results. Based around a more traditional microwave functionality these models offer the perfect solution if regular microwave heating is the priority, but with the back-up of separate or combination hot air cooking and grill functionality if required.

\*These models are designed to operate best in combination mode, so when heating using microwave only, it may be necessary to adjust cooking times.

## Compact Ovens with Steam

If you are looking for healthier cooking options the Siemens range of compact ovens with steam allows you to enjoy healthier meals using the power of steam to deliver juicier meats, crisped and fluffy baked items and vegetables that retain more of their vibrant colours, vitamins and nutrients. Siemens fullSteam models offer pure steam cooking, plus many models also offer pulseSteam – pulses of steam are injected into the oven to work in tandem with traditional cooking functions. Please check individual models for exact specifications.

**CM676GBS6B** compact oven with integral microwave

CM585AGS0B compact microwave combination oven

CP565AGS0B compact microwave combination oven with steam

## Inverter Technology

Inverter Technology delivers microwave power constantly while cooking – other, traditional microwaves are only able to deliver maximum power and manage the differing settings by alternating between on and off for specific time periods. This can result in uneven heating or over-cooked food and can be especially damaging to more delicate foods or smaller portions.

With Inverter technology, the microwave delivers power constantly, gradually managing the power levels down over time in order to control the food temperature. This gentle approach to cooking reduces uneven heating or overheated food and is especially beneficial for delicate foods. It may be necessary to adjust cooking times to ensure foods are thoroughly cooked before serving. Siemens recommends that the maximum power setting be used for heating liquids and the microwave is calibrated to provide a burst of high power initially, before managing the power down in stages to the next level over the first few minutes.

## Warming and accessory drawers

Perfect for warming plates, a Siemens warming drawer will keep food warm for latecomers – as well as keeping plates at an optimum temperature to ensure hot food keeps it warmth when plated. With adjustable temperatures of 40-80°C, a four-setting iQ700 14cm or 29cm high warming drawer can be installed as a standalone appliance, or acts as the perfect accompaniment to Siemens iQ700 ovens and compacts. If you are simply looking for additional storage, a matching 14cm accessory drawer is also available. The iQ500 range includes a 14cm high warming drawer featuring 3 settings, minimum, medium and maximum designed to coordinate with Siemens iQ500 ovens and compacts. The perfect line up of an oven, compact appliance with warming drawer is sure to bring style and elegance to any refined kitchen space.

BI630CNS1B iQ700 warming drawer

Enhance your kitchen experience and discover intuitive and flexible guidance and control in one central hub. Plus you can enjoy the best features from a variety of digital services including Home Connect, Alexa and other partners.

With touchless control and effortless integration with your kitchen appliances, the new Smart Kitchen Dock really puts you in control of your intelligent kitchen. Learn how to make the most of your appliances by exploring the multiple recipes and oven settings available, as well as hints and tips for producing your best dishes yet. The built-in speakers make listening to music as you cook easier than ever before

And you do not need to worry about those sticky fingers, as the entire interface can be controlled hands free, with voice, touch and air gestures\*. You can even dock your compatible devices\*\* to truly make the Smart Kitchen Dock the hub of your home.

Available through selected apps.

\*Available through selected apps. \*\*The Smart Kitchen Dock is compatible with smartphones and tablets with iOs 15 or higher and Android 11 or higher.

## Amazon Music

With your Smart Kitchen Dock, you can do so much more to elevate your cooking experience. Connect your Smart Kitchen Dock to your Amazon Music account and enjoy over 70 million songs while you are cooking and create recipes with ease.

## foodfittery

Browse through recipes in seconds using your Smart Kitchen Dock while using innovative recipe apps like foodfittery.

## Kitchen Stories

If you are looking for inspiration for your next dinner part, look no further than the Kitchen Stories app. You can easily find recipes and even send the settings directly to you Home Connect oven.

## Oven product overview

## iQ700 single oven range

All single and compact ovens included on these pages feature softClose (excluding BF722L1B1B)

## iQ700 drawers range

| Display<br>type                                                                     | 29cm Drawers                                                                                                                  | 14cm Drawers                                                                                                                |                                                                                                                            |
|-------------------------------------------------------------------------------------|-------------------------------------------------------------------------------------------------------------------------------|-----------------------------------------------------------------------------------------------------------------------------|----------------------------------------------------------------------------------------------------------------------------|
|                                                                                     | Warming drawer                                                                                                                | Warming drawer                                                                                                              | Accessory drawer                                                                                                           |
| All drawers have: Push/pull opening Heated ceramic base (excludes Accessory Drawer) | BI710D1B1B 0  • 29cm height  • Maximum capacity  - plates 40  • Maximum capacity  - espresso cups 192  • Temperature levels 4 | BI710C1B1B O  • 14cm height  • Maximum capacity  - plates 12  • Maximum capacity - espresso cups 64  • Temperature levels 4 | BI710E1B1  • 14cm height  • Maximum capacity  - plates 14  • Maximum capacity - espresso cups 64  • Temperature levels n/a |