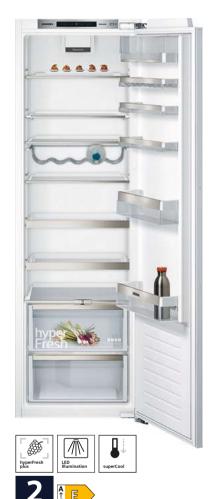

## **iQ** 700 HS758G3B1B

Single multi-function oven with steam function Black with steel trim

## Single ovens specifications

| onigie overis specifications                                      |                                    |
|-------------------------------------------------------------------|------------------------------------|
| APPLIANCE TYPE                                                    | SINGLE OVEN WITH<br>STEAM FUNCTION |
| Design family                                                     | iQ 700                             |
| Model number                                                      | HS758G3B1B                         |
| DESIGN CHARACTERISTICS                                            |                                    |
| TFT Touchdisplay Pro                                              |                                    |
| TFT Touchdisplay Plus                                             | _                                  |
| TFT Touchdisplay                                                  | _                                  |
| softMove door opening and closing                                 |                                    |
| SAFETY FEATURES                                                   |                                    |
| Electronic control                                                |                                    |
| Digital temperature display with proposal                         |                                    |
| Heating up indicator / Residual heat indicator                    |                                    |
| Control panel lock / Automatic safety switch off                  |                                    |
| KEY FEATURES                                                      |                                    |
| Home Connect                                                      |                                    |
| Oven assistant with Voice control                                 |                                    |
| varioSpeed                                                        | <del>-</del>                       |
| cookControl / cookControl Plus / cookControl Pro                  |                                    |
|                                                                   | -1-1 <b>-</b><br>-1 <b>-</b>       |
| roastingSensor / roastingSensor Plus  Oven shelf positions        | 5                                  |
|                                                                   | 5                                  |
| CLEANING SYSTEM                                                   |                                    |
| activeClean® pyrolytic oven cleaning                              |                                    |
| humidClean Plus                                                   |                                    |
| Back / roof / side ecoClean® Direct liners                        | ecoClean® Plus                     |
| PROGRAMMES / FUNCTIONS                                            |                                    |
| Number of heating methods                                         | 22                                 |
| hotAir cooking (3D or 4D)                                         | 4D                                 |
| Microwave (number of combination options)                         | -                                  |
| coolStart / fast preheat                                          | ■/■                                |
| Full width surface grill / hotAir grilling / Centre surface grill | ■/■/■                              |
| Pizza Setting / Bottom heat / Intensive heat                      | ■1■1■                              |
| Conventional / Conventional gentle                                | ■/■                                |
| Keep warm / Plate warming                                         | <b>■</b> /■                        |
| Low temperature cooking / Dehydrate                               | ■1-                                |
| pulseSteam / fullSteam Plus                                       | -1■                                |
| Steam boost                                                       |                                    |
| Dough proving / Reheating / Defrost                               |                                    |
| PERFORMANCE / TECHNICAL INFORMATION                               |                                    |
| Product dimensions H x W x D (mm)                                 | 595 x 594 x 548                    |
| Cavity capacity (litres)                                          | 71                                 |
| Water tank volume (litres)                                        | 1                                  |
| Maximum microwave power (W)1 / Number of power levels             | -1-                                |
| Nominal voltage (volts)                                           | 220-240                            |
| Total connected loading (watts)                                   | 3600                               |
| Cable length (cm)                                                 | 120                                |
| Minimum fuse protection                                           | 16A                                |
|                                                                   |                                    |
| Interior lights                                                   |                                    |
| Interior lights Door glazing                                      |                                    |
| Door glazing                                                      |                                    |
| Door glazing STANDARD ACCESSORIES                                 | _                                  |
| Door glazing                                                      |                                    |