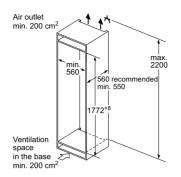

For Inverter models, the maximum setting offers a time limited boost option for heating liquids. To ensure optimal results and to protect the appliance, the microwave power output is reduced in stages over the first few minutes down to the next power level (600W). After a cooling period, the microwave boost option will be available once more.

## Double ovens

Home Connect

## iQ 500 MB578G5S6B

Double oven with activeClean® Black, stainless steel

2

## Double ovens specifications

| APPLIANCE TYPE                                    | BUILT-IN             |                 |  |  |
|---------------------------------------------------|----------------------|-----------------|--|--|
| Display family                                    | iQ 500<br>MB578G5S6B |                 |  |  |
| Model number DESIGN CHARACTERISTICS               | MAIN<br>WR2/8        | ZND<br>G220R    |  |  |
| Black glass with steel trim                       | IVIAIN               |                 |  |  |
| Glass and metal fascia                            |                      |                 |  |  |
| lightControl illuminated dials                    |                      |                 |  |  |
| Standard bar handle                               |                      |                 |  |  |
| Telescopic shelf rail                             | 1 x varioClip        |                 |  |  |
| SAFETY FEATURES                                   | MAIN                 | 2ND             |  |  |
| Electronic control                                |                      |                 |  |  |
| Digital temperature display with proposal         |                      |                 |  |  |
| Actual temperature display                        |                      |                 |  |  |
| Heating up indicator                              |                      |                 |  |  |
| Residual heat indicator                           |                      |                 |  |  |
| Control panel lock                                | -                    | -               |  |  |
| Automatic safety switch off                       | -                    |                 |  |  |
| Automatic on/off programmer                       |                      |                 |  |  |
| FEATURES                                          | MAIN                 | 2ND             |  |  |
| Home Connect                                      | -                    |                 |  |  |
| cookControl                                       | 30                   |                 |  |  |
| roastingSensor                                    |                      |                 |  |  |
| CLEANING SYSTEM                                   | MAIN                 | 2ND             |  |  |
| Pyrolytic cleaning                                |                      |                 |  |  |
| Back / roof / side ecoClean® liners               | -                    |                 |  |  |
| ecoClean® setting                                 | -                    |                 |  |  |
| PROGRAMMES / FUNCTIONS                            | MAIN                 | 2ND             |  |  |
| hotairGentle                                      |                      |                 |  |  |
| 3D hotAir cooking                                 |                      |                 |  |  |
| Defrosting                                        | -                    |                 |  |  |
| Full width surface grill                          |                      |                 |  |  |
| Centre surface grill                              | -                    | _               |  |  |
| Hot air grilling                                  |                      |                 |  |  |
| coolStart                                         | _                    |                 |  |  |
| Pizza setting Conventional top & bottom heating   | _                    |                 |  |  |
| Bottom heat                                       | _                    |                 |  |  |
| Low temperature cooking                           |                      | -               |  |  |
| Rapid pre-heating                                 |                      |                 |  |  |
| FEATURES                                          | MAIN                 | 2ND             |  |  |
| Electronic clock timer                            |                      |                 |  |  |
| Internal light                                    | 1 x 25W halogen      | 1 x 25W haloger |  |  |
| Smooth enamelled oven interior                    |                      |                 |  |  |
| Full glass inner door                             |                      | -               |  |  |
| Door glazing                                      | 4                    |                 |  |  |
| Number of shelf positions                         | 5                    |                 |  |  |
| softClose door                                    |                      |                 |  |  |
| PERFORMANCE / TECHNICAL INFORMATION               | MAIN                 | 2ND             |  |  |
| Cavity dimensions H x W x D (mm)                  | 357 x 480 x 415      | 166 x 480 x 426 |  |  |
| Product dimensions H x W x D (mm)                 | 888 x 59             | 4 x 550         |  |  |
| Nominal voltage (V) / Total connected loading (W) | 220-240              |                 |  |  |
| Cable length (cm) / Minimum Fuse Protection       | -13                  | 32A             |  |  |
| ENERGY EFFICIENCY CLASS <sup>1</sup>              | MAIN                 | 2ND             |  |  |
| Energy efficiency Index                           | 95.3                 | 120.3           |  |  |
| Energy efficiency class                           | A                    |                 |  |  |
| Energy consumption per cycle hot air (kWh)        | 0.81                 |                 |  |  |
| Energy consumption per cycle conventional (kWh)   | 0.97                 | 0.83            |  |  |
| Oven capacity (litres)                            | 71                   | 34              |  |  |
| Time to cook standard load (mins)                 | 44                   |                 |  |  |
| Largest baking sheet area (cm)                    | 1290                 | 1290            |  |  |
| STANDARD ACCESSORIES                              | MAIN                 | 2ND             |  |  |

■ Yes, model has this feature. – Feature not available for this model.

<sup>1</sup>According to Regulation (EU) No 65/2014 (models with integral microwave or steam only are exempt)

Data valid in this table as of October 2023. Subject to modification without prior notice.

## Double ovens specifications

| APPLIANCE TYPE Display family                       |                                | ILT-IN<br>2500  |                  | LT-IN<br>1500   |                 | UNDER<br> 500   |  |
|-----------------------------------------------------|--------------------------------|-----------------|------------------|-----------------|-----------------|-----------------|--|
| Model number                                        |                                | 7G5S0B          |                  | 5AOSOB          | NB535ABS0B      |                 |  |
| DESIGN CHARACTERISTICS                              | MAIN                           | 2ND             | MAIN             | 2ND             | MAIN            | 2ND             |  |
| Black glass with steel trim                         |                                | <b></b>         |                  |                 |                 |                 |  |
| Glass and metal fascia                              |                                | <br><b>=</b>    |                  |                 |                 |                 |  |
| lightControl illuminated dials                      |                                |                 |                  |                 |                 |                 |  |
| Standard bar handle                                 | •                              |                 |                  |                 |                 |                 |  |
| Telescopic shelf rail                               | 1 x varioClip                  |                 | 1 x varioClip    | _               | _               |                 |  |
| SAFETY FEATURES                                     | MAIN                           | 2ND             | MAIN             | 2ND             | MAIN            | 2ND             |  |
| Electronic control                                  | -                              | -               | -                | _               | _               | _               |  |
| Digital temperature display with proposal           | _                              | _               | _                | _               | _               | _               |  |
| Actual temperature display                          | _                              | _               | _                | _               | _               | _               |  |
| Heating up indicator                                |                                | _               |                  | _               |                 | _               |  |
| Residual heat indicator                             | <u>-</u>                       | _               | _                | _               | <u>-</u>        | _               |  |
| Control panel lock                                  | •                              |                 | •                |                 |                 |                 |  |
| Automatic safety switch off                         |                                |                 |                  |                 |                 |                 |  |
| Automatic on/off programmer                         | •                              | _               |                  | _               |                 | _               |  |
| FEATURES                                            | MAIN                           | 2ND             | MAIN             | 2ND             | MAIN            | 2ND             |  |
| Home Connect                                        | -                              | -               | -                | _               |                 | _               |  |
| cookControl                                         | 10                             | _               | 10               | _               | _               | _               |  |
| roastingSensor                                      | - IO                           |                 | -                | _               | _               | _               |  |
| CLEANING SYSTEM                                     | MAIN                           | 2ND             | MAIN             | 2ND             | MAIN            | 2ND             |  |
| Pyrolytic cleaning                                  | - WAIN                         |                 | -                | - ZND           | - WAIN          |                 |  |
| Back / roof / side ecoClean® liners                 | <b>=</b> / <b>=</b> / <b>=</b> | =/=/=           | <b>■</b> 1 – 1 – | ■/■/■           | ■1-1-           | =/=/=           |  |
| ecoClean® setting                                   | -/-/-                          |                 | -                | -               |                 | -/-/-           |  |
| PROGRAMMES / FUNCTIONS                              | MAIN                           | 2ND             | MAIN             | 2ND             | MAIN            | 2ND             |  |
| hotairGentle                                        | IVIAIN                         | ZND             | IVIAIN           |                 | IVIAIN          | ZND _           |  |
|                                                     | -                              |                 | -                |                 | <u> </u>        | _               |  |
| 3D hotAir cooking                                   |                                |                 | 1                |                 |                 |                 |  |
| Defrosting                                          | -                              | -               | -                | <u>-</u>        | <u>-</u>        | _               |  |
| Full width surface grill                            |                                | <b>I</b>        |                  | <b>=</b>        |                 |                 |  |
| Centre surface grill                                | -                              |                 | -                |                 | -               |                 |  |
| Hot air grilling                                    |                                | -               |                  | -               |                 | -               |  |
| coolStart                                           | -                              | -               | -                | -               | -               | -               |  |
| Pizza setting                                       | •                              | -               | -                | -               | -               | -               |  |
| Conventional top & bottom heating                   | •                              | •               | •                |                 |                 |                 |  |
| Bottom heat                                         |                                |                 | -                |                 | -               |                 |  |
| Low temperature cooking                             | -                              | -               | -                |                 | -               | -               |  |
| Rapid pre-heating                                   | •                              | -               | •                |                 |                 | -               |  |
| FEATURES                                            | MAIN                           | 2ND             | MAIN             | 2ND             | MAIN            | 2ND             |  |
| Electronic clock timer                              | •                              |                 | •                | •               |                 | •               |  |
| Internal light                                      | 1 x 25W halogen                | 1 x 25W halogen | 1 x 25W halogen  | 1 x 25W halogen | 1 x 25W halogen | 1 x 25W haloge  |  |
| Smooth enamelled oven interior                      |                                |                 | -                |                 |                 |                 |  |
| Full glass inner door                               |                                |                 |                  |                 |                 |                 |  |
| Door glazing                                        | 3                              | 3               | 2                | 3               | 2               | 3               |  |
| Number of shelf positions                           | 5                              | 3               | 5                | 3               | 3               | 3               |  |
| softClose door                                      | •                              | -               | -                | -               | -               | -               |  |
| PERFORMANCE / TECHNICAL INFORMATION                 | MAIN                           | 2ND             | MAIN             | 2ND             | MAIN            | 2ND             |  |
| Cavity dimensions H x W x D (mm)                    | 357 x 480 x 415                | 166 x 480 x 426 | 357 x 480 x 415  | 166 x 480 x 426 | 237 x 480 x 415 | 166 x 480 x 426 |  |
| Product dimensions H x W x D (mm)                   |                                | -               |                  | -               |                 | -               |  |
| Nominal voltage (V) / Total connected loading (W)   |                                | 10 / 6200       |                  | 0 / 6200        |                 | 0 / 5600        |  |
| Cable length (cm) / Minimum Fuse Protection         |                                | -   -           |                  | I –             |                 | I —             |  |
| ENERGY EFFICIENCY CLASS <sup>1</sup>                | MAIN                           | 2ND             | MAIN             | 2ND             | MAIN            | 2ND             |  |
| Energy efficiency Index                             | 95.3                           | 120.3           | 95.3             | 120.3           | 94.7            | 120.3           |  |
| Energy efficiency class                             | A                              | В               | A                | В               | A               | В               |  |
| Energy consumption per cycle hot air (kWh)          | 0.81                           | -               | 0.81             | -               | 0.71            | -               |  |
| Energy consumption per cycle conventional (kWh)     | 0.97                           | 0.83            | 0.97             | 0.83            | 0.80            | 0.83            |  |
| Oven capacity (litres)                              | 71                             | 34              | 71               | 34              | 47              | 34              |  |
| Time to cook standard load (mins)                   | 44                             | 45              | 44               | 45              | 45              | 45              |  |
|                                                     |                                |                 |                  |                 |                 |                 |  |
| Largest baking sheet area (cm) STANDARD ACCESSORIES | 1290<br>MAIN                   | 1290<br>2ND     | 1290<br>MAIN     | 1290<br>2ND     | 1290<br>MAIN    | 1290<br>2ND     |  |

Yes, model has this feature. – Feature not available for this model.

<sup>&</sup>lt;sup>1</sup> According to Regulation (EU) No 65/2014 (models with integral microwave or steam only are exempt)

Data valid in this table as of October 2023. Subject to modification without prior notice.

## Compact ovens