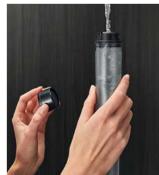

The removable 1 litre water tank (1.3 litre for compact steamer) is accessed behind the semi-automatic control panel making it more convenient and easier to refill, even during cooking. Water is heated by a fast and efficient steam generator before being introduced into the oven. Thermostatic controls allow a pure steam temperature of  $30-100^{\circ}$ C.