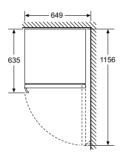

For Inverter models, the maximum setting offers a time limited boost option for heating liquids. To ensure optimal results and to protect the appliance, the microwave power output is reduced in stages over the first few minutes down to the next power level (600W). After a cooling period, the microwave boost option will be available once more.