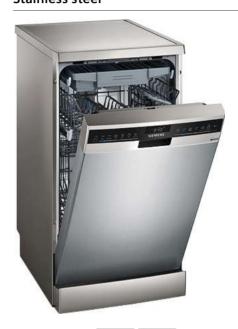

Designed with easy access to the water tank, bean holder and insulated milk jug, the coffee centre has front access thanks to a hinged front panel – so you can quickly replace the water or beans. The milk tubes are also cleaned with steam after every coffee with milk and as most of the components are removable and dishwasher safe, they are also easy to clean. Easy to install, the machine requires no extra plumbing.

## At home. In style

Open your personal coffee bar and enjoy delicious barista-style drinks at home with our EQ freestanding bean-to-cup coffee machines.

Discover the world of cafe culture with the exciting range of EQ fully automatic bean-to-cup coffee machines designed for those that settle for nothing less than exceptional coffee.