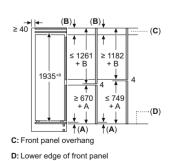

For Inverter models, the maximum setting offers a time limited boost option for heating liquids. To ensure optimal results and to protect the appliance, the microwave power output is reduced in stages over the first few minutes down to the next power level (600W). After a cooling period, the microwave boost option will be available once more.

## Double ovens

Home Connect

## iQ 500 MB578G5S6B

Double oven with activeClean® Black, stainless steel

2

## Double ovens specifications

| APPLIANCE TYPE                                    | BUILT-IN             |                 |  |  |
|---------------------------------------------------|----------------------|-----------------|--|--|
| Display family                                    | iQ 500<br>MB578G5S6B |                 |  |  |
| Model number DESIGN CHARACTERISTICS               | MAIN<br>WR2/8        | ZND<br>G220R    |  |  |
| Black glass with steel trim                       | IVIAIN               |                 |  |  |
| Glass and metal fascia                            |                      |                 |  |  |
| lightControl illuminated dials                    |                      |                 |  |  |
| Standard bar handle                               |                      |                 |  |  |
| Telescopic shelf rail                             | 1 x varioClip        |                 |  |  |
| SAFETY FEATURES                                   | MAIN                 | 2ND             |  |  |
| Electronic control                                |                      |                 |  |  |
| Digital temperature display with proposal         |                      |                 |  |  |
| Actual temperature display                        |                      |                 |  |  |
| Heating up indicator                              |                      |                 |  |  |
| Residual heat indicator                           |                      |                 |  |  |
| Control panel lock                                | -                    | -               |  |  |
| Automatic safety switch off                       | -                    |                 |  |  |
| Automatic on/off programmer                       |                      |                 |  |  |
| FEATURES                                          | MAIN                 | 2ND             |  |  |
| Home Connect                                      | -                    |                 |  |  |
| cookControl                                       | 30                   |                 |  |  |
| roastingSensor                                    |                      |                 |  |  |
| CLEANING SYSTEM                                   | MAIN                 | 2ND             |  |  |
| Pyrolytic cleaning                                |                      |                 |  |  |
| Back / roof / side ecoClean® liners               | -                    |                 |  |  |
| ecoClean® setting                                 | -                    |                 |  |  |
| PROGRAMMES / FUNCTIONS                            | MAIN                 | 2ND             |  |  |
| hotairGentle                                      |                      |                 |  |  |
| 3D hotAir cooking                                 |                      |                 |  |  |
| Defrosting                                        | -                    |                 |  |  |
| Full width surface grill                          |                      |                 |  |  |
| Centre surface grill                              | -                    | _               |  |  |
| Hot air grilling                                  |                      |                 |  |  |
| coolStart                                         | _                    |                 |  |  |
| Pizza setting Conventional top & bottom heating   | _                    |                 |  |  |
| Bottom heat                                       | _                    |                 |  |  |
| Low temperature cooking                           |                      | -               |  |  |
| Rapid pre-heating                                 |                      |                 |  |  |
| FEATURES                                          | MAIN                 | 2ND             |  |  |
| Electronic clock timer                            |                      |                 |  |  |
| Internal light                                    | 1 x 25W halogen      | 1 x 25W haloger |  |  |
| Smooth enamelled oven interior                    |                      |                 |  |  |
| Full glass inner door                             |                      | -               |  |  |
| Door glazing                                      | 4                    |                 |  |  |
| Number of shelf positions                         | 5                    |                 |  |  |
| softClose door                                    |                      |                 |  |  |
| PERFORMANCE / TECHNICAL INFORMATION               | MAIN                 | 2ND             |  |  |
| Cavity dimensions H x W x D (mm)                  | 357 x 480 x 415      | 166 x 480 x 426 |  |  |
| Product dimensions H x W x D (mm)                 | 888 x 59             | 4 x 550         |  |  |
| Nominal voltage (V) / Total connected loading (W) | 220-240              |                 |  |  |
| Cable length (cm) / Minimum Fuse Protection       | -13                  | 32A             |  |  |
| ENERGY EFFICIENCY CLASS <sup>1</sup>              | MAIN                 | 2ND             |  |  |
| Energy efficiency Index                           | 95.3                 | 120.3           |  |  |
| Energy efficiency class                           | A                    |                 |  |  |
| Energy consumption per cycle hot air (kWh)        | 0.81                 |                 |  |  |
| Energy consumption per cycle conventional (kWh)   | 0.97                 | 0.83            |  |  |
| Oven capacity (litres)                            | 71                   | 34              |  |  |
| Time to cook standard load (mins)                 | 44                   |                 |  |  |
| Largest baking sheet area (cm)                    | 1290                 | 1290            |  |  |
| STANDARD ACCESSORIES                              | MAIN                 | 2ND             |  |  |

■ Yes, model has this feature. – Feature not available for this model.

<sup>1</sup>According to Regulation (EU) No 65/2014 (models with integral microwave or steam only are exempt)

Data valid in this table as of October 2023. Subject to modification without prior notice.

## Double ovens specifications

| APPLIANCE TYPE Display family                       |                                | ILT-IN<br>2500  |                  | LT-IN<br>1500   |                 | UNDER<br> 500   |  |
|-----------------------------------------------------|--------------------------------|-----------------|------------------|-----------------|-----------------|-----------------|--|
| Model number                                        |                                | 7G5S0B          |                  | 5AOSOB          | NB535ABS0B      |                 |  |
| DESIGN CHARACTERISTICS                              | MAIN                           | 2ND             | MAIN             | 2ND             | MAIN            | 2ND             |  |
| Black glass with steel trim                         |                                | <b></b>         |                  |                 |                 |                 |  |
| Glass and metal fascia                              |                                | <br><b>=</b>    |                  |                 |                 |                 |  |
| lightControl illuminated dials                      |                                |                 |                  |                 |                 |                 |  |
| Standard bar handle                                 | •                              |                 |                  |                 |                 |                 |  |
| Telescopic shelf rail                               | 1 x varioClip                  |                 | 1 x varioClip    | _               | _               |                 |  |
| SAFETY FEATURES                                     | MAIN                           | 2ND             | MAIN             | 2ND             | MAIN            | 2ND             |  |
| Electronic control                                  | -                              | -               | -                | _               | _               | _               |  |
| Digital temperature display with proposal           | _                              | _               | _                | _               | _               | _               |  |
| Actual temperature display                          | _                              | _               | _                | _               | _               | _               |  |
| Heating up indicator                                |                                | _               |                  | _               |                 | _               |  |
| Residual heat indicator                             | <u>-</u>                       | _               | _                | _               | <u>-</u>        | _               |  |
| Control panel lock                                  | •                              |                 | •                |                 |                 |                 |  |
| Automatic safety switch off                         |                                |                 |                  |                 |                 |                 |  |
| Automatic on/off programmer                         | •                              | _               |                  | _               |                 | _               |  |
| FEATURES                                            | MAIN                           | 2ND             | MAIN             | 2ND             | MAIN            | 2ND             |  |
| Home Connect                                        | -                              | -               | -                | _               |                 | _               |  |
| cookControl                                         | 10                             | _               | 10               | _               | _               | _               |  |
| roastingSensor                                      | - IO                           |                 | -                | _               | _               | _               |  |
| CLEANING SYSTEM                                     | MAIN                           | 2ND             | MAIN             | 2ND             | MAIN            | 2ND             |  |
| Pyrolytic cleaning                                  | - WAIN                         |                 | -                | - ZND           | - WAIN          |                 |  |
| Back / roof / side ecoClean® liners                 | <b>=</b> / <b>=</b> / <b>=</b> | =/=/=           | <b>■</b> 1 – 1 – | ■/■/■           | ■1-1-           | =/=/=           |  |
| ecoClean® setting                                   | -/-/-                          |                 | -                | -               |                 | -/-/-           |  |
| PROGRAMMES / FUNCTIONS                              | MAIN                           | 2ND             | MAIN             | 2ND             | MAIN            | 2ND             |  |
| hotairGentle                                        | IVIAIN                         | ZND             | IVIAIN           |                 | IVIAIN          | ZND _           |  |
|                                                     | -                              |                 | -                |                 | <u> </u>        | _               |  |
| 3D hotAir cooking                                   |                                |                 | 1                |                 |                 |                 |  |
| Defrosting                                          | -                              | -               | -                | <u>-</u>        | <u>-</u>        | _               |  |
| Full width surface grill                            |                                | <b>I</b>        |                  | <b>=</b>        |                 |                 |  |
| Centre surface grill                                | -                              |                 | -                |                 | -               |                 |  |
| Hot air grilling                                    |                                | -               |                  | -               |                 | -               |  |
| coolStart                                           | -                              | -               | -                | -               | -               | -               |  |
| Pizza setting                                       | •                              | -               | -                | -               | -               | -               |  |
| Conventional top & bottom heating                   | •                              | •               | •                |                 |                 |                 |  |
| Bottom heat                                         |                                |                 | -                |                 | -               |                 |  |
| Low temperature cooking                             | -                              | -               | -                |                 | -               | -               |  |
| Rapid pre-heating                                   | •                              | -               | •                |                 |                 | -               |  |
| FEATURES                                            | MAIN                           | 2ND             | MAIN             | 2ND             | MAIN            | 2ND             |  |
| Electronic clock timer                              | •                              |                 | •                | •               |                 | •               |  |
| Internal light                                      | 1 x 25W halogen                | 1 x 25W halogen | 1 x 25W halogen  | 1 x 25W halogen | 1 x 25W halogen | 1 x 25W haloge  |  |
| Smooth enamelled oven interior                      |                                |                 | -                |                 |                 |                 |  |
| Full glass inner door                               |                                |                 |                  |                 |                 |                 |  |
| Door glazing                                        | 3                              | 3               | 2                | 3               | 2               | 3               |  |
| Number of shelf positions                           | 5                              | 3               | 5                | 3               | 3               | 3               |  |
| softClose door                                      | •                              | -               | -                | -               | -               | -               |  |
| PERFORMANCE / TECHNICAL INFORMATION                 | MAIN                           | 2ND             | MAIN             | 2ND             | MAIN            | 2ND             |  |
| Cavity dimensions H x W x D (mm)                    | 357 x 480 x 415                | 166 x 480 x 426 | 357 x 480 x 415  | 166 x 480 x 426 | 237 x 480 x 415 | 166 x 480 x 426 |  |
| Product dimensions H x W x D (mm)                   |                                | -               |                  | -               |                 | -               |  |
| Nominal voltage (V) / Total connected loading (W)   |                                | 10 / 6200       |                  | 0 / 6200        |                 | 0 / 5600        |  |
| Cable length (cm) / Minimum Fuse Protection         |                                | -   -           |                  | I –             |                 | I —             |  |
| ENERGY EFFICIENCY CLASS <sup>1</sup>                | MAIN                           | 2ND             | MAIN             | 2ND             | MAIN            | 2ND             |  |
| Energy efficiency Index                             | 95.3                           | 120.3           | 95.3             | 120.3           | 94.7            | 120.3           |  |
| Energy efficiency class                             | A                              | В               | A                | В               | A               | В               |  |
| Energy consumption per cycle hot air (kWh)          | 0.81                           | -               | 0.81             | -               | 0.71            | -               |  |
| Energy consumption per cycle conventional (kWh)     | 0.97                           | 0.83            | 0.97             | 0.83            | 0.80            | 0.83            |  |
| Oven capacity (litres)                              | 71                             | 34              | 71               | 34              | 47              | 34              |  |
| Time to cook standard load (mins)                   | 44                             | 45              | 44               | 45              | 45              | 45              |  |
|                                                     |                                |                 |                  |                 |                 |                 |  |
| Largest baking sheet area (cm) STANDARD ACCESSORIES | 1290<br>MAIN                   | 1290<br>2ND     | 1290<br>MAIN     | 1290<br>2ND     | 1290<br>MAIN    | 1290<br>2ND     |  |

Yes, model has this feature. – Feature not available for this model.

<sup>&</sup>lt;sup>1</sup> According to Regulation (EU) No 65/2014 (models with integral microwave or steam only are exempt)

Data valid in this table as of October 2023. Subject to modification without prior notice.

## Compact ovens