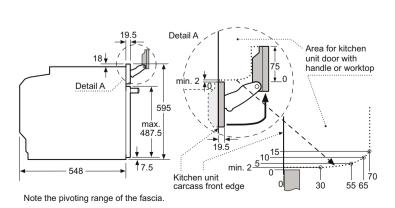

## **iQ** 700 HM778GMB1B

Single multi-function oven with integral microwave **Black with steel trim** 

Home Connect

| APPLIANCE TYPE                                                    | PYROLYTIC OVEN WITH INTEGRAL MICROWAVE |
|-------------------------------------------------------------------|----------------------------------------|
| Design family                                                     | iQ 700                                 |
| Model number                                                      | HM778GMB1B                             |
| DESIGN CHARACTERISTICS                                            |                                        |
| TFT Touchdisplay Pro                                              |                                        |
| TFT Touchdisplay Plus                                             | -                                      |
| TFT Touchdisplay                                                  | -                                      |
| softMove door opening and closing                                 |                                        |
| SAFETY FEATURES                                                   |                                        |
| Electronic control                                                |                                        |
| Digital temperature display with proposal                         | -                                      |
| Heating up indicator / Residual heat indicator                    | <b>I</b> /                             |
| Control panel lock / Automatic safety switch off                  | ■/■                                    |
| Door lock                                                         | -                                      |
| KEY FEATURES                                                      |                                        |
| Home Connect                                                      | _                                      |
| Oven assistant with Voice control                                 |                                        |
| varioSpeed                                                        | •                                      |
| cookControl / cookControl Plus / cookControl Pro                  | -1-1■                                  |
| roastingSensor / roastingSensor Plus                              | <b>-1</b> ■                            |
| Oven shelf positions                                              | 5                                      |
| CLEANING SYSTEM                                                   |                                        |
| activeClean® pyrolytic oven cleaning                              |                                        |
| humidClean Plus                                                   | •                                      |
| Back / roof / side ecoClean® Direct liners                        | -1-1-                                  |
| PROGRAMMES / FUNCTIONS                                            |                                        |
| Number of heating methods                                         | 21                                     |
| hotAir cooking (3D or 4D)                                         | 4D                                     |
| Microwave (number of combination options)                         | 5                                      |
| coolStart / fast preheat                                          | ■/■                                    |
| Full width surface grill / hotAir grilling / Centre surface grill |                                        |
| Pizza Setting / Bottom heat / Intensive heat                      | <b>■</b> /■/■                          |
| Conventional / Conventional gentle                                | ■/■                                    |
| Keep warm / Plate warming                                         | ■/■                                    |
| Low temperature cooking / Dehydrate                               | <b>■</b> /■                            |
| pulseSteam / fullSteam Plus                                       | -1-                                    |
| Dough proving / Reheating / Defrost                               | -1-1-                                  |
| PERFORMANCE / TECHNICAL INFORMATION                               |                                        |
| Product dimensions H x W x D (mm)                                 | 595 x 594 x 548                        |
| Cavity capacity (litres)                                          | 67                                     |
| Water tank volume (litres)                                        | -                                      |
| Maximum microwave power (W)1 / Number of power levels             | 800 / 5                                |
| Nominal voltage (volts)                                           | 220-240                                |
| Total connected loading (watts)                                   | 3600                                   |
| Cable length (cm)                                                 | 120                                    |
| Minimum fuse protection                                           | 16A                                    |
| Interior lights                                                   | -                                      |
| Door glazing                                                      | Quadruple                              |

## Single ovens specifications

| onigie overis specifications                                      |                                    |
|-------------------------------------------------------------------|------------------------------------|
| APPLIANCE TYPE                                                    | SINGLE OVEN WITH<br>STEAM FUNCTION |
| Design family                                                     | iQ 700                             |
| Model number                                                      | HS758G3B1B                         |
| DESIGN CHARACTERISTICS                                            |                                    |
| TFT Touchdisplay Pro                                              |                                    |
| TFT Touchdisplay Plus                                             | _                                  |
| TFT Touchdisplay                                                  | _                                  |
| softMove door opening and closing                                 |                                    |
| SAFETY FEATURES                                                   |                                    |
| Electronic control                                                |                                    |
| Digital temperature display with proposal                         |                                    |
| Heating up indicator / Residual heat indicator                    |                                    |
| Control panel lock / Automatic safety switch off                  |                                    |
| KEY FEATURES                                                      |                                    |
| Home Connect                                                      |                                    |
| Oven assistant with Voice control                                 |                                    |
| varioSpeed                                                        | <del>-</del>                       |
| cookControl / cookControl Plus / cookControl Pro                  |                                    |
|                                                                   | -1-1 <b>-</b><br>-1 <b>-</b>       |
| roastingSensor / roastingSensor Plus  Oven shelf positions        | 5                                  |
|                                                                   | 5                                  |
| CLEANING SYSTEM                                                   |                                    |
| activeClean® pyrolytic oven cleaning                              |                                    |
| humidClean Plus                                                   |                                    |
| Back / roof / side ecoClean® Direct liners                        | ecoClean® Plus                     |
| PROGRAMMES / FUNCTIONS                                            |                                    |
| Number of heating methods                                         | 22                                 |
| hotAir cooking (3D or 4D)                                         | 4D                                 |
| Microwave (number of combination options)                         | -                                  |
| coolStart / fast preheat                                          | ■/■                                |
| Full width surface grill / hotAir grilling / Centre surface grill | ■/■/■                              |
| Pizza Setting / Bottom heat / Intensive heat                      | ■1■1■                              |
| Conventional / Conventional gentle                                | ■/■                                |
| Keep warm / Plate warming                                         | <b>■</b> /■                        |
| Low temperature cooking / Dehydrate                               | ■1-                                |
| pulseSteam / fullSteam Plus                                       | -1■                                |
| Steam boost                                                       |                                    |
| Dough proving / Reheating / Defrost                               |                                    |
| PERFORMANCE / TECHNICAL INFORMATION                               |                                    |
| Product dimensions H x W x D (mm)                                 | 595 x 594 x 548                    |
| Cavity capacity (litres)                                          | 71                                 |
| Water tank volume (litres)                                        | 1                                  |
| Maximum microwave power (W)1 / Number of power levels             | -1-                                |
| Nominal voltage (volts)                                           | 220-240                            |
| Total connected loading (watts)                                   | 3600                               |
| Cable length (cm)                                                 | 120                                |
| Minimum fuse protection                                           | 16A                                |
|                                                                   |                                    |
| Interior lights                                                   |                                    |
| Interior lights Door glazing                                      |                                    |
| Door glazing                                                      |                                    |
| Door glazing STANDARD ACCESSORIES                                 | _                                  |
| Door glazing                                                      |                                    |