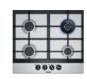

Model shown: HS758G3B1B single oven

## **iQ** 700 HS758G3B1B

Single multi-function oven with steam function Black with steel trim