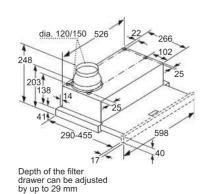

Box chimney hoods LC97BHM50B, LC77BHM50B and LC67BHM50B



#### Box chimney hoods LC94BBC50B and LC64BBC50B



### Hood technical diagrams

#### Curved glass chimney hoods LC97AFM50B and LC67AFM50B



#### Slim pyramid chimney hoods LC97QFM50B and LC67QFM50B



#### Pyramid chimney hoods LC94PBC50B and LC64PBC50B



#### Integrated design hood ☐97BAM60B



#### Integrated design hood ⊔67BAM60B





#### Telescopic hood LI97SA561B





#### Telescopic hood LI94MA531B

drawer can be adjusted

For installing the 90cm telescopic hood in a 90cm wide wall-hanging cupboard, a special wall-hanging cupboard from the kitchen unit manufacturer is required.



brackets are screwed onto the left and right of the kitchen unit. Installation in accordance with template.

#### Telescopic hood LI64MA531B







## Hood technical diagrams

#### Integrated hoods LE66MAC00B and LE63MAC00B



#### Canopy hood LB75565GB



#### Canopy hoods LB79585MGB and LB78574GB







#### Canopy hood LB55565GB







#### Canopy hood LB57574GB







#### Canopy hood LB53NAA30B







# Intelligent cooling appliances for long lasting freshness

Siemens built-in cooling appliances provide the ultimate way to store food flexibly and correctly for optimum freshness.

From our smallest built-in fridge to our most impressive, each appliance brings you more freshness and convenience. Now you are finally able to combine Siemens cooling appliances exactly the way you want – with the right combinations for every individual requirement, taste and kitchen design. Siemens built-in fridges, freezers and wine coolers com