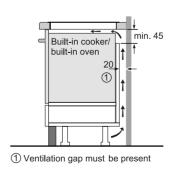

Alternatively, the innovative CP565AGSOB features not only microwave and oven functionality, but also full steam and steam combination options – the ultimate in combination cooking and perfect for maximising your options if space is a premium.

Compact combination ovens are complemented by a 14cm high warming drawer to ensure complete iQ500 design coordination.

If you just need a microwave, the iQ500 range is completed by two design coordinated solo microwaves – a 25L version for installation in tall housing and a smaller 20L model design to fit into 30cm deep wall cupboards.

\*Horizontal combinations for single ovens and 45cm compact appliances only.

## Operation meets fascination.

### lightControl

The lightControl dial highlights the chosen heating symbol with a striking blue light – making operating the oven into an intuitive and exciting experience. The design is consistent throughout the iQ500 range, meaning whether you are selecting a cooking function on a single oven, or introducing steam to the 3 in 1 microwave combination compact appliance, lightControl dials will illuminate whichever function you need.

## The secret to perfection.

## addedSteam

This feature benefits foods by adding moisture and enhancing colour and crispness. This is done by enhancing a natural process called the Maillard effect. This is a reaction which occurs when natural sugars are caramelized in the presence of heat that gives conventionally cooked food it's colour and crispness. Adding shots of steam intensives this reaction. For example bread crusts become dark, shiny and crisper compared to being cooked by a conventional

3D hotAir