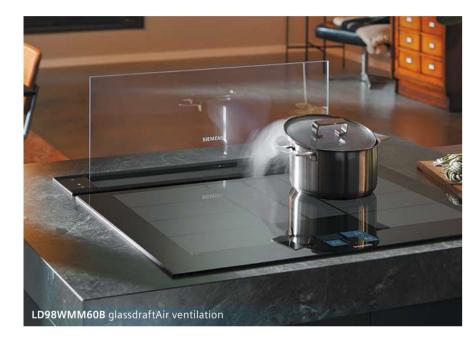

chen space fresh, and air cleaner whilst also providing ambient lighting. There is a hood for all kitchen designs, including the inductionAir Plus which combines an advanced induction hob with a high-performance extractor for even clearer views in your kitchen. See the hobs section for details on the inductionAir Plus (pages 74, 75, 82 and 83).



#### Siemens hood warranties:



#### 2 Year Warranty

A Two Year Warranty is available on all Siemens hoods listed in this brochure to protect against manufacturing and material faults during this warranty period

To find out more about your warranty and for registration, please visit: siemens-home.bsh-group.com/uk/customer-service/siemens-warranties

# Installation solutions for every kitchen

Worktop installation.

glassdraftAir ventilation.





The perfect solution for keeping your kitchen design clear and with unhindered sightlines, the glassdraftAir stylish premium glass panel retracts fully into the unit when not in use. When in operation, its unique transparent design adds a subtle highlight to your kitchen, while its innovative Guided Air technology guarantees excellent performance from all cooking zones.

#### Ceiling installation.

Island and ceiling hoods.



Ideal if your hob is in the centre of your room. Our ceiling hoods can either be bold design statements installed over island units, or blend as unobtrusively into the ceiling itself as standard kitchen lighting.



#### Wall installation.

Decorative hoods, glass, box and pyramid chimney hoods.







Our stylish wall-mounted ventilation can be as beautiful and