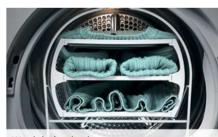

he end of the cycle by up to 120 minutes leading to fewer creases in your laundry – so you can spend less time ironing.



### intelligentCleaning System

By transporting fluff through a strainer and down into a fluff depot at the bottom of the appliance, you only have to clean the filter when the sensor detects it needs emptying – instead of every cycle.



### The rapid40 drying programme

With this programme, your washing will be perfectly dry in only 40 minutes, thanks to optimised temperature control and a customised cool-down phase.



### Wool or shoe drying basket

To further protect your garments and materials during the drying process, Siemens iQ500 and iQ700 tumble dryers come with a drying basket. Warm air is then passed gently around your garments, rather than tumbling them.





Wool drying basket

Shoe drying basket

### Stacking kits

Not only helping to stabilise your dryer on top of your washing machine, the shelf allows you to easily load or unload your dryer.

Product codes: WZ27410 (standard) / WZ27400 (with pull-out shelf).





State-of-the-art technology is at the heart of all Siemens tumble dryers.

To find out more about your warranty and for registration, please visit: siemens-home.bsh-group.com/uk/customer-service/siemens-warranties

# Washing machines

### iQ 700 WG56B2ATGB

Freestanding washing machine Silver inox 1600rpm spin speed



Home Connect















Freestanding washing machine specifications

| APPLIANCE TYPE                                          | FREES IANDING W           | ASHING MACHINES           |
|----------------------