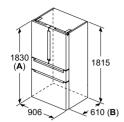

## iQ 700 BI710D1B1B

Warming drawer **Black** 

|                                     | Mome Connect    |                 |                  |
|-------------------------------------|-----------------|-----------------|------------------|
| Warming drawers specifications      |                 | Home Connect    |                  |
| APPLIANCE TYPE                      | WARMING DRAWER  | WARMING DRAWER  | ACCESSORY DRAWER |
| Model number                        | BI710D1B1B      | BI710C1B1B      | BI710E1B1        |
| Design family                       | iQ 700          | iQ 700          | TQ 700           |
| KEY FEATURES & FUNCTIONS            |                 |                 |                  |
| Home Connect                        |                 | •               | -                |
| Operating indicator light           |                 | •               | -                |
| Electronic control                  |                 | •               | -                |
| Rotary temperature dial             |                 | -               | -                |
| Touch control illuminated           |                 | •               | -                |
| Maximum temperature (C°)            | 80              | 80              | -                |
| Minimum temperature (C°)            | 30              | 30              | -                |
| Maximum capacity - plates           |                 | 12              | 14               |
| Maximum capacity - espresso cups    | 192             | 64              | 64               |
| Toughened glass base                |                 | •               | Anti-slip mat    |
| Plate and cup warming               |                 | •               | -                |
| Keep warm                           |                 | •               | -                |
| Defrost                             |                 | •               | -                |
| Low temperature cooking             |                 | •               | -                |
| TECHNICAL INFORMATION               |                 |                 |                  |
| Appliance Dimensions (H x W x D mm) | 290 x 594 x 518 | 140 x 594 x 518 | 140 x 594 x 518  |
| Install independently               |                 | •               |                  |
| Install with compact appliance      | iQ 700          | iQ 700          | fQ 700           |
| Install with a single oven          | iQ700           | iQ 700          | fQ]700           |
| Push-Pull opening mechanism         |                 | •               |                  |
| Drawer interior volume (L)          | 54              | 20              | 20               |
| Installation in a tall housing      | _               | •               |                  |
| Installation under work surface     |                 | •               | ■.               |
| Maximum weight capacity (kg)        | 25              | 25              | 15               |
| Total connected loading (kW)        | 0.82            | 0.82            | -                |
| Cable length (in cm)                | 175             | 175             | -                |
| Minimum fuse protection             | 10A             | 10A             | -                |
| GB plug                             |                 |                 | _                |