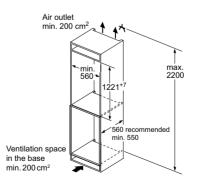

ezers KI85NNFF0G







The specified unit door dimensions are valid for a door gap of 4 mm.

#### lowFrost bottom fridge freezer KI87SAFE0G







The specified unit door dimensions are valid for a door gap of 4 mm.

#### lowFrost bottom fridge freezer KI86VVFE0G







The specified unit door dimensions are valid for a door gap of 4 mm.

#### lowFrost bottom fridge freezers KI87VVFE0G







The specified unit door dimensions are valid for a door gap of 4 mm.

#### lowFrost bottom fridge freezers KI87VVSE0G and KI87VNSE0G







The specified unit door dimensions are valid for a door gap of 4 mm.

#### 177cm fridges KI81RADEOG, KI81RAFEOG and KI82LAFFO







#### 177cm fridge KI81RVSF0G





#### 177cm freezers GI81NHCE0G, GI81NVEE0G and GI81NAEF0G







#### 122cm fridge KI41R2FE1







#### 87cm fridge and freezer KI21RVFE0 and GI21VAFE0







#### 87cm fridge KI21RNSE0







#### 82cm built-under fridges and freezer KU22LVFD0G, KU21RVFE0G and GU21NVFE0G









#### 82cm built-under fridge and freezer KU15LAFF0G and KU15RAFF0G



Space for electrical connection next to the appliance on the left or right-hand side. Ventilation space in the base.

#### 72cm freezer GI11VAFE0







# Cooling. Super efficient, super stylish

Elegant, functional and packed with technology, your new Siemens freestanding fridge freezer is going to become a talking point in your kitchen.

Whether you want an American Style fridge freezer that has wow-factor, a side by side fridge and freezer for extra space, or a single appliance, Siemens has a wide range of products to choose from. Our