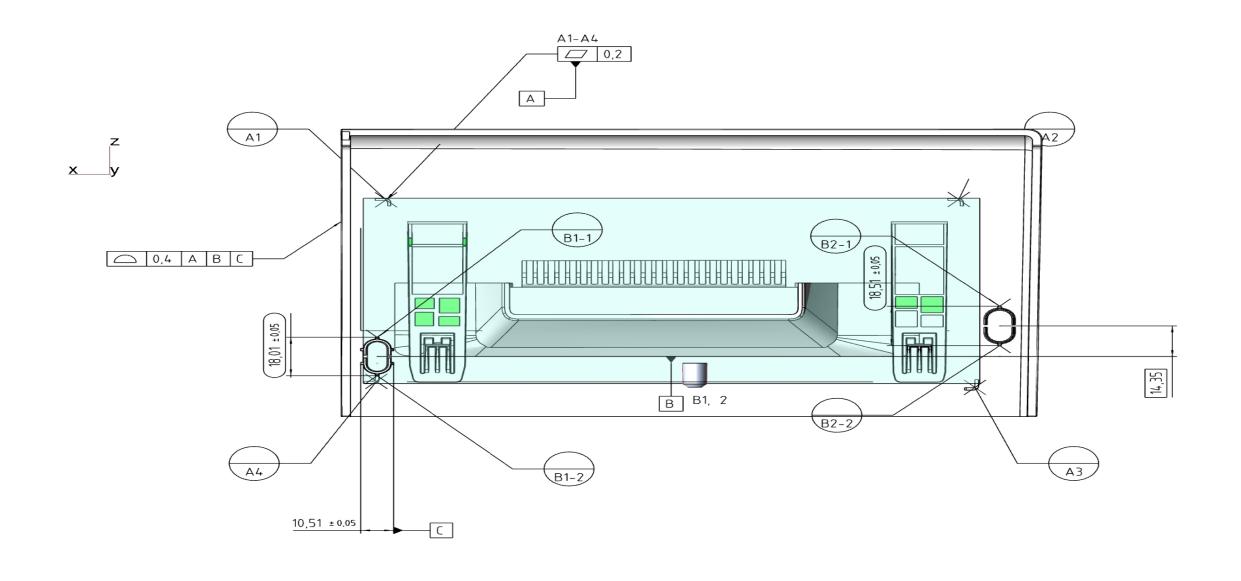

Created by Bal, Ersan Approved by Bal, Ersan Date Released 05.02.20 The JT file is the legal format, not 3D-PDF. Not dedicated to use for 1:1 scale. Take missing details from JT. Check dimensions in a frame formed with two semicircles must be validated according to BSH Leaflet on sampling. Tray Handle PMI Reference Part The reproduction, distribution and utilization of this document as well as the communication of its contents to others without express authorization is prohibited. Offenders will be held liable for the payment of damages. All rights reserved in the event of the grant of a patent, utility model or design. Allowed tolerances - ISO 8015 Intended changes opposing release specimen or specification offer must be advised in time and may only be introduced Status Frozen following written clearance. Deviating designs will be refused. Do not use hazardous substances banned by law and notice the list of prohibited substances and of substances 60100005929466 to be avoided listed by BSH. Α1