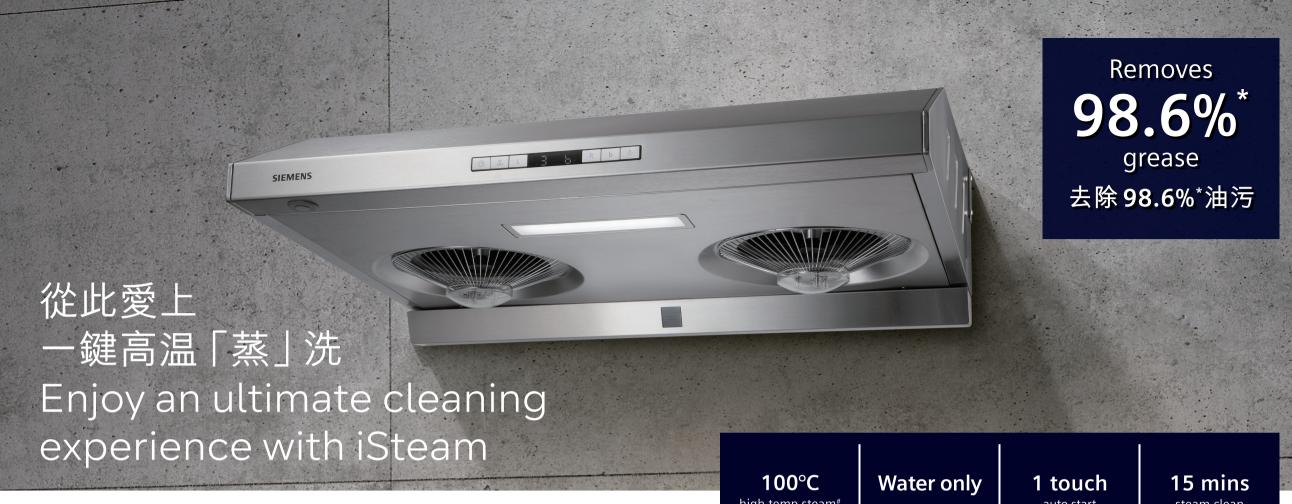

# iSteam

蒸氣自動清洗 抽油煙機 Auto Cleaning Cooker Hood

**SIEMENS** 

iSteam利用專利發明 帶給你全新的衛生潔淨體驗 iSteam uses patented technology gives you 100°C<sup>#</sup> hygienic clean

iSteam雙氣旋抽油煙機內置蒸氣起動機及2個高壓噴咀,可瞬間釋放100℃的蒸氣#, 透過高壓噴咀噴洗風輪,只需清水,在無需使用任何化學劑的情況下使蒸氣有效滲透 機內每個角落,軟化及去除98.6%\*油污,使抽油煙機時刻保持潔淨衛生,尤如新機 一樣那麼潔淨。

整個清洗過程15分鐘便可完成,只需1按自動啟動,簡易取得超凡的清潔效果,保障 家人健康同時為環保出一分力。

iSteam dualTurbo cooker hood is equipped with a steam generator and two high pressure steam ejectors which dispense 100°C steam# to soften and wash off the dirt throughout the hood and effectively removes 98.6% grease\*, even in hidden corners, with just water.

At the touch of a button, your cooker hood cleans itself within 15 minutes, without any additional cleaning agents needed.

Keep your hood hygienically clean and protect the environment at the same time.

high temp steam#

100℃高温蒸氣清潔#

只需清水

auto start 1鍵自動啟動

steam clean 15分鐘完成清洗

Watch Video

<sup>#</sup>根據內部測試結果,測試型號為LU83S750HK,在啟動iSteam蒸氣清洗時量度兩個蒸氣噴咀的温度,而在特定情況下實際表現可能有所不同。 Based on internal testing, measuring the two steam ejectors' temperature of model LU83S750HK. Actual performance may be different

<sup>·</sup>經由香港通用檢測認證有限公司(SGS)樣品測試評估,研究報告:HKES190300028602 (04/2019)。 Study report No. HKES190300028602 issued by SGS Hong Kong Limited dated 04/2019.