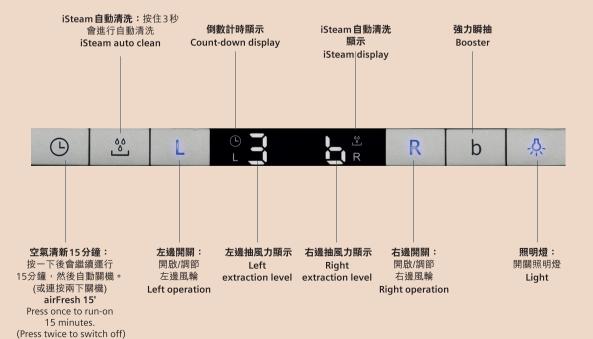

#### 智能定時提醒

當機器運作15小時後, iSteam自動 清洗鍵會自動亮起提醒用家, 輕鬆無憂保持清潔。

The iSteam button will automatic lit and twinkle after the appliance has been working for 15 hours. Keeping clean without worries.

#### 歐陸時尚控制面板

面板採用輕觸式設計,時尚之餘 亦方便清潔。配合LED照明燈, 比傳統燈膽更耐用,更省電環保。

#### euroStyle Control Panel

The flushed electronic control panel is in keeping with modern times. Energy saving LED lights are longlasting and environmental friendly.

#### 強力瞬抽

只需一按,排風量瞬間提升至 1,200m³/h 長達5分鐘,按您的需 要把油煙抽走。

#### **Booster**

Gives a 5-minute boost to increase ventilation speeds up to 1,200m<sup>3</sup>/h, refreshing your living space.