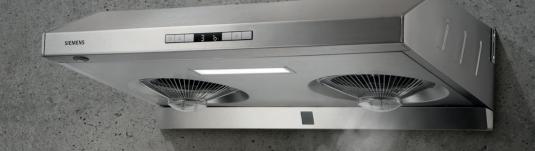

# iSteam

蒸氣自動清洗 抽油煙機 Auto Cleaning Cooker Hood

**SIEMENS** 

iSteam利用專利發明 帶給你全新的衛生潔淨體驗 iSteam uses patented technology gives you 100°C<sup>#</sup> hygienic clean

iSteam雙氣旋抽油煙機內置蒸氣起動機及2個高壓噴咀,可瞬間釋放100℃的蒸氣#, 透過高壓噴咀噴洗風輪,只需清水,在無需使用任何化學劑的情況下使蒸氣有效滲透 機內每個角落,軟化及去除98.6%\*油污,使抽油煙機時刻保持潔淨衛生,尤如新機 一樣那麼潔淨。

整個清洗過程15分鐘便可完成,只需1按自動啟動,簡易取得超凡的清潔效果,保障 家人健康同時為環保出一分力。

iSteam dualTurbo cooker hood is equipped with a steam generator and two high pressure steam ejectors which dispense 100°C steam# to soften and wash off the dirt throughout the hood and effectively removes 98.6% grease\*, even in hidden corners, with just water.

At the touch of a button, your cooker hood cleans itself within 15 minutes, without any additional cleaning agents needed.

Keep your hood hygienically clean and protect the environment at the same time.

#### 雙氣旋一體式摩打

左右風輪以高速轉動產生雙氣旋 把油煙攆走,令廚房空氣保持 清新。高速轉動的風輪亦能減少 油污殘留在風輪扇葉上,有助提高 清洗效能。

#### Integrated dualTurbo Drive

A high speed Catch and Throw sequence minimises oil residue. High air capture ensures good ventilation.