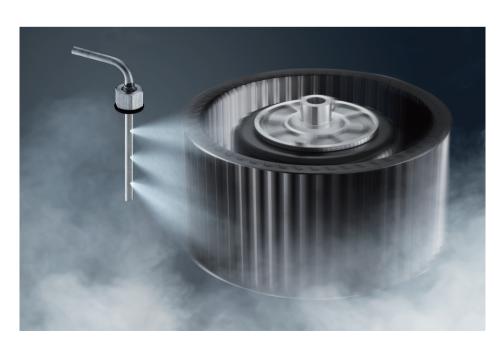

# iSteam

蒸氣自動清洗 抽油煙機 Auto Cleaning Cooker Hood

**SIEMENS** 

iSteam利用專利發明 帶給你全新的衛生潔淨體驗 iSteam uses patented technology gives you 100°C<sup>#</sup> hygienic clean

iSteam雙氣旋抽油煙機內置蒸氣起動機及2個高壓噴咀,可瞬間釋放100℃的蒸氣#, 透過高壓噴咀噴洗風輪,只需清水,在無需使用任何化學劑的情況下使蒸氣有效滲透 機內每個角落,軟化及去除98.6%\*油污,使抽油煙機時刻保持潔淨衛生,尤如新機 一樣那麼潔淨。

整個清洗過程15分鐘便可完成,只需1按自動啟動,簡易取得超凡的清潔效果,保障 家人健康同時為環保出一分力。

iSteam dualTurbo cooker hood is equipped with a steam generator and two high pressure steam ejectors which dispense 100°C steam# to soften and wash off the dirt throughout the hood and effectively removes 98.6% grease\*, even in hidden corners, with just water.

At the touch of a button, your cooker hood cleans itself within 15 minutes, without any additional cleaning agents needed.

Keep your hood hygienically clean and protect the environment at the same time.

high temp steam#

100℃高温蒸氣清潔#

只需清水

auto start 1鍵自動啟動

steam clean 15分鐘完成清洗

Watch Video

<sup>#</sup>根據內部測試結果,測試型號為LU83S750HK,在啟動iSteam蒸氣清洗時量度兩個蒸氣噴咀的温度,而在特定情況下實際表現可能有所不同。 Based on internal testing, measuring the two steam ejectors' temperature of model LU83S750HK. Actual performance may be different