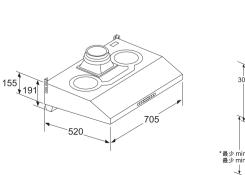

### 產品規格 Specifications

LU83S750HK 不銹鋼色 Stainless steel color

LU83S710HK 白色 White

LU83S720HK 銀色 Silvery

| 外觀顏色 Color                                                  | 不銹鋼色 / 白色 / 銀色<br>Stainless steel color / White / Silvery                         |
|-------------------------------------------------------------|-----------------------------------------------------------------------------------|
| iSteam 自動清洗 iSteam Auto Cleaning                            |                                                                                   |
| 抽力選擇 Suction Power Selection                                | 3+1段 Level                                                                        |
| 強力瞬抽 Booster                                                | •                                                                                 |
| 左右摩打獨立控制 Left / Right Independent Control                   |                                                                                   |
| 空氣清新15分鐘 airFresh 15′                                       | •                                                                                 |
| 自動清洗提示 Self-cleaning Key Indicator                          |                                                                                   |
| 照明燈 Illumination                                            | LED                                                                               |
| 控制面板 Control Panel                                          | 輕觸式按鍵連LED顯示<br>Touch button with LED display                                      |
| 油杯設計 Oil Cup Design                                         | 超長不銹鋼油杯 / 超長金屬油杯<br>Extra-Wide stainless steel oil cup / Extra-Wide metal oil cup |
| 排風量 (立方米每小時) Air Flow Rate (m³/h)                           | 1,200#                                                                            |
| 機身尺寸 - 毫米 (闊x深x高) (吋)<br>Dimensions - mm (W x D x H) (inch) | 705 x 520 x 155*<br>(27.8 x 20.5 x 6.1*)                                          |
| 原產地 Country of Origin                                       | 中國 China                                                                          |

- # 此乃不帶排風喉的排風量。 This figure is measured at the hood's exhaust outlet.
- \* 不包括油杯及濾油網。 Excluding oil cups and filter.