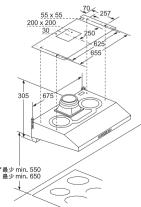

#### 安裝圖 Installation Diagram

- \* 電磁爐距離為550 氣體煮食爐距離為650
- \* 由抽油煙機的最底點到爐架的
- \* min. 550 from the electric hob min. 650 from the gas hob
- \* From the upper edge of the

若於櫥櫃底安裝,建議櫥櫃上方空間不少於300毫米以安裝排風喉。

For under-cabinet installation, the recommended space of cabinet is 300mm or above to facilitate installation of the flue pipe.