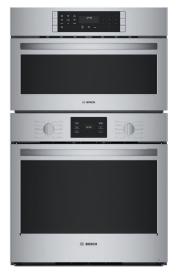

## 30" Speed Combination Oven

500 Series - Stainless Steel HBL5754UC

**HBL5754UC** Stainless Steel

The Bosch Combination
Wall Oven combines your
favorite tools into one
appliance. The lower oven
is a convection oven,
roaster, warming drawer
and more.

# **30" Speed Combination Oven**

500 Series - Stainless Steel HBL5754UC