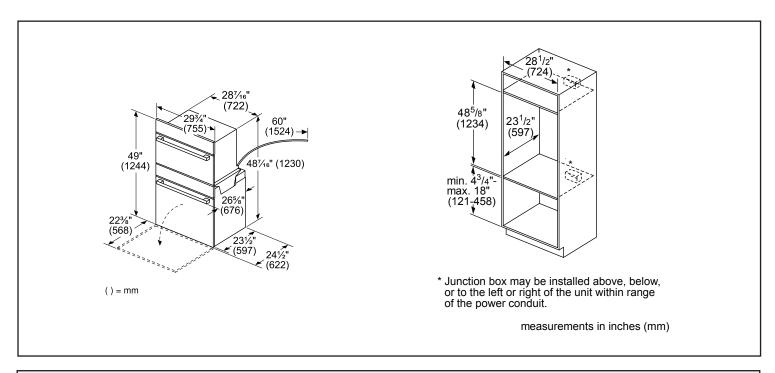

| Dimensions & Weight                               |                                                                                                        |  |
|---------------------------------------------------|--------------------------------------------------------------------------------------------------------|--|
| Overall appliance dimensions (HxWxD)              | 49" x 29 <b>3/4</b> " x 24 <b>1/2</b> "                                                                |  |
| Required cutout size -<br>Standard (HxWxD)        | 48 <sup>5</sup> / <sub>8</sub> " × 28 <sup>1</sup> / <sub>2</sub> " × 23 <sup>1</sup> / <sub>2</sub> " |  |
| Required cutout size –<br>Flush (HxWxD)           | 49 <b>1/8</b> " x 30" x 24 <b>1/2</b> "                                                                |  |
| Oven cavity size –<br>upper & lower oven          | 1.6 / 4.6 cu. ft.                                                                                      |  |
| Overall upper oven interior dimensions (HxWxD)    | 9 <sup>7</sup> /8" × 16 <sup>1</sup> /2" × 16 <sup>1</sup> /2"                                         |  |
| Turntable – metal max.<br>cookware – upper        | 12 <b>3/4</b> " dia.                                                                                   |  |
| Turntable – ceramic tray<br>max. cookware – upper | 12 <b>1/2</b> " dia.                                                                                   |  |
| Rack – rectangular max.<br>cookware – upper       | 15" x 12"                                                                                              |  |
| Overall lower oven interior dimensions (HxWxD)    | 17 <b>13/16</b> " × 24 <b>1/8</b> " × 18"                                                              |  |
| Usable lower oven interior dimensions (HxWxD)     | 12 5/16" x 23 <b>1/4</b> " x 15 <b>1/4</b> "                                                           |  |
| Net weight                                        | 272 lbs                                                                                                |  |
|                                                   |                                                                                                        |  |

Notes: All height, width and depth dimensions are shown in inches. BSH reserves the absolute and unrestricted right to change product materials and specifications, at any time, without notice. Consult the product's installation instructions for final dimensional data and other details prior to making cutout.

### **Installation Details**

Accessories: To purchase Bosch accessories, cleaners & parts please visit www.bosch-home.com/us/store or call 1-800-944-2904 (Mon to Fri 5 am to 6 pm PST, Sat 6 am to 3 pm PST).

### **Installation Details**