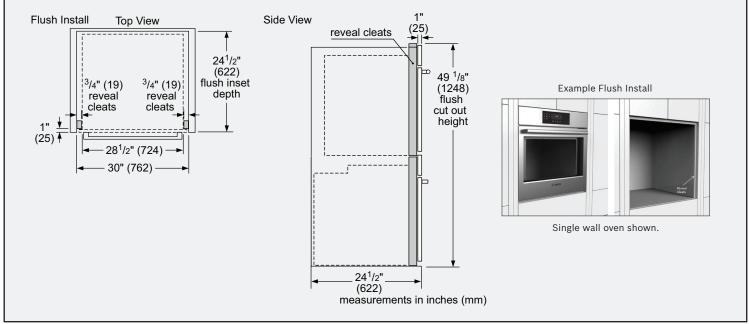

| Dimensions & Weight                               |                                                                                                        |  |
|---------------------------------------------------|--------------------------------------------------------------------------------------------------------|--|
| Overall appliance dimensions (HxWxD)              | 49" x 29 <b>3/4</b> " x 24 <b>1/2</b> "                                                                |  |
| Required cutout size -<br>Standard (HxWxD)        | 48 <sup>5</sup> / <sub>8</sub> " × 28 <sup>1</sup> / <sub>2</sub> " × 23 <sup>1</sup> / <sub>2</sub> " |  |
| Required cutout size –<br>Flush (HxWxD)           | 49 <b>1/8</b> " x 30" x 24 <b>1/2</b> "                                                                |  |
| Oven cavity size –<br>upper & lower oven          | 1.6 / 4.6 cu. ft.                                                                                      |  |
| Overall upper oven interior dimensions (HxWxD)    | 9 <sup>7</sup> /8" × 16 <sup>1</sup> /2" × 16 <sup>1</sup> /2"                                         |  |
| Turntable – metal max.<br>cookware – upper        | 12 <b>3/4</b> " dia.                                                                                   |  |
| Turntable – ceramic tray<br>max. cookware – upper | 12 <b>1/2</b> " dia.                                                                                   |  |
| Rack – rectangular max.<br>cookware – upper       | 15" x 12"                                                                                              |  |
| Overall lower oven interior dimensions (HxWxD)    | 17 <b>13/16</b> " × 24 <b>1/8</b> " × 18"                                                              |  |
| Usable lower oven interior dimensions (HxWxD)     | 12 5/16" x 23 <b>1/4</b> " x 15 <b>1/4</b> "                                                           |  |
| Net weight                                        | 272 lbs                                                                                                |  |
|                                                   |                                                                                                        |  |

### **Installation Details**

Accessories: To purchase Bosch accessories, cleaners & parts please visit www.bosch-home.com/us/store or call 1-800-944-2904 (Mon to Fri 5 am to 6 pm PST, Sat 6 am to 3 pm PST).

### **Installation Details**