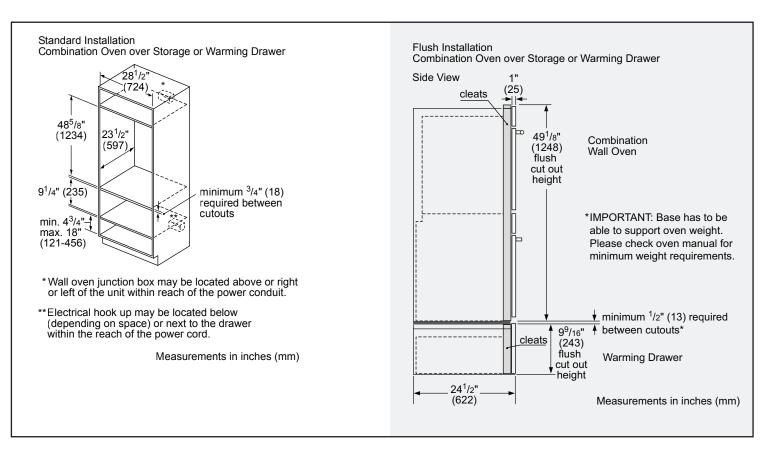

| Dimensions & Weight                               |                                                                                                        |  |
|---------------------------------------------------|--------------------------------------------------------------------------------------------------------|--|
| Overall appliance dimensions (HxWxD)              | 49" x 29 <b>3/4</b> " x 24 <b>1/2</b> "                                                                |  |
| Required cutout size -<br>Standard (HxWxD)        | 48 <sup>5</sup> / <sub>8</sub> " × 28 <sup>1</sup> / <sub>2</sub> " × 23 <sup>1</sup> / <sub>2</sub> " |  |
| Required cutout size –<br>Flush (HxWxD)           | 49 <b>1/8</b> " x 30" x 24 <b>1/2</b> "                                                                |  |
| Oven cavity size –<br>upper & lower oven          | 1.6 / 4.6 cu. ft.                                                                                      |  |
| Overall upper oven interior dimensions (HxWxD)    | 9 <sup>7</sup> /8" × 16 <sup>1</sup> /2" × 16 <sup>1</sup> /2"                                         |  |
| Turntable – metal max.<br>cookware – upper        | 12 <b>3/4</b> " dia.                                                                                   |  |
| Turntable – ceramic tray<br>max. cookware – upper | 12 <b>1/2</b> " dia.                                                                                   |  |
| Rack – rectangular max.<br>cookware – upper       | 15" x 12"                                                                                              |  |
| Overall lower oven interior dimensions (HxWxD)    | 17 <b>13/16</b> " × 24 <b>1/8</b> " × 18"                                                              |  |
| Usable lower oven interior dimensions (HxWxD)     | 12 5/16" x 23 <b>1/4</b> " x 15 <b>1/4</b> "                                                           |  |
| Net weight                                        | 272 lbs                                                                                                |  |
|                                                   |                                                                                                        |  |

### **Installation Details**

Accessories: To purchase Bosch accessories, cleaners & parts please visit www.bosch-home.com/us/store or call 1-800-944-2904 (Mon to Fri 5 am to 6 pm PST, Sat 6 am to 3 pm PST).

### **Installation Details**