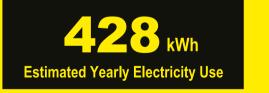

## ftc.gov/energy

|                                                                                       | Canada                                                                                                                                                                               |                                                                                                                                                                    |
|---------------------------------------------------------------------------------------|--------------------------------------------------------------------------------------------------------------------------------------------------------------------------------------|--------------------------------------------------------------------------------------------------------------------------------------------------------------------|
| EN                                                                                    | IERGU                                                                                                                                                                                | JIDE                                                                                                                                                               |
| Energy cor                                                                            | nsumption / Consommati                                                                                                                                                               | on énergétique                                                                                                                                                     |
| 428 kWh<br>per year / par année<br>This model / Ce modèle                             |                                                                                                                                                                                      |                                                                                                                                                                    |
|                                                                                       |                                                                                                                                                                                      |                                                                                                                                                                    |
| 415 kWh                                                                               |                                                                                                                                                                                      | 490 kWh                                                                                                                                                            |
| 415 kWh<br>Uses least e<br>Consomme l<br>d'énergie                                    | le mains C                                                                                                                                                                           | 490 kWh<br>ses most energy /<br>consomme le plus<br>d'énergie                                                                                                      |
| Uses least e<br>Consomme l                                                            | le mains C<br>Type 9I-BI<br>7.5 - 9.4                                                                                                                                                | ses most energy /<br>consomme le plus                                                                                                                              |
| Uses least e<br>Consomme l<br>d'énergie<br>Similar models                             | le mains C<br>Type 9I-BI                                                                                                                                                             | ses most energy /<br>consomme le plus<br>d'énergie<br>Modèles similaires                                                                                           |
| Uses least e<br>Consomme d<br>d'énergie<br>Similar models<br>compared<br>Model number | le mains C<br>Type 9I-BI<br>7.5 - 9.4<br>volume in ft. <sup>3</sup> / volume en pi <sup>3</sup>                                                                                      | ses most energy /<br>consomme le plus<br>d'énergie<br>Modèles similaires<br>comparés<br>Numéro du modèle                                                           |
| Uses least e<br>Consomme d<br>d'énergie<br>Similar models<br>compared<br>Model number | Ie mains C<br>Type 9I-BI<br>7.5 - 9.4<br>volume in ft. <sup>3</sup> /volume en pi <sup>3</sup><br>T18ID900RP, T18ID900LP<br>of this label before first retail purchase is an offence | ses most energy /<br>consomme le plus<br>d'énergie<br>Modèles similaires<br>comparés<br>Numéro du modèle<br>e (S.C. 1992, c.36).<br>infraction (L.C. 1992, ch.36). |