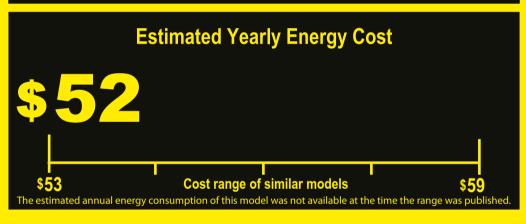

## Freezer

- Upright Freezer
- Automatic Defrost
- Through-the-Door Ice Service

BSH Home Appliances Corporation Model T18ID900RP, T18ID900LP Capacity: 7.8 Cubic Feet

Compare ONLY to other labels with yellow numbers. Labels with yellow numbers are based on the same test procedures.

- Your cost will depend on your utility rates and use.
- Cost range based only on upright freezer models of similar capacity with Upright Freezer, Automatic Defrost, Through-the-Door Ice Service
- Estimated energy cost based on a national average electricity cost of 12 cents per kWh.