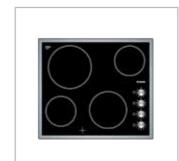

## Customise your own Appliance Set

We have developed a series of options that showcase different set combinations from our range of ovens, hobs, extractors, dishwashers, laundry and refrigeration. Create your own custom configuration or select a package from the combinations listed.

### Example Set One