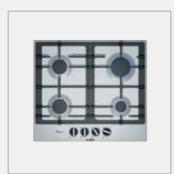

## Customise your own Appliance Set

We have developed a series of options that showcase different set combinations from our range of ovens, hobs, extractors, dishwashers, laundry and refrigeration. Create your own custom configuration or select a package from the combinations listed.

### Example Set One