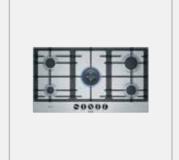

## Customise your own Appliance Set

We have developed a series of options that showcase different set combinations from our range of ovens, hobs, extractors, dishwashers, laundry and refrigeration. Create your own custom configuration or select a package from the combinations listed.

### Example Set Two