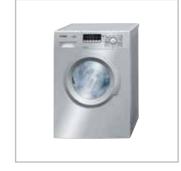

## Customise your own Appliance Set

We have developed a series of options that showcase different set combinations from our range of ovens, hobs, extractors, dishwashers, laundry and refrigeration. Create your own custom configuration or select a package from the combinations listed.