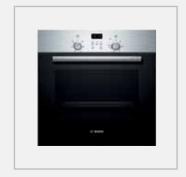

## Customise your own Appliance Set

We have developed a series of options that showcase different set combinations from our range of ovens, hobs, extractors, dishwashers, laundry and refrigeration. Create your own custom configuration or select a package from the combinations listed.

### Example Set One