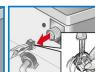

## Filter in the water supply

#### Risk of electric shock!

Do not immerse the HydroSafe safety device in water (contains an electric valve).

Reduce the water pressure in the supply hose:

- 1. Turn off the tap.
- 3. Choose  $\diamondsuit$  Start/Reload. Let the programme run for approximately
- 40 seconds.
- 4. Turn the programme selector to Off. Disconnect the mains plug.
- 1. Disconnect the hose from the tap. Clean the filter using a small brush.

and/or for Standard and Aqua-Secure models

Remove the hose on the rear of the appliance, Remove the filter with pliers and clean. 2. Connect the hose and check for leaks.

Odour formation in the washing - Run programme The Cottons 90 °C without laundry. Use standard detergent.