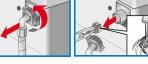

#### Risk of electric shock!

Do not immerse the HydroSafe safety device in water (contains an electric valve).

Reduce the water pressure in the supply hose:

- 1. Turn off the tap.
- 3. Choose  $\diamondsuit$  Start/Reload. Let the programme run for approximately
- 40 seconds.
- 4. Turn the programme selector to Off. Disconnect the mains plug.
- 1. Disconnect the hose from the tap. Clean the filter using a small brush.

and/or for Standard and Aqua-Secure models

Remove the hose on the rear of the appliance, Remove the filter with pliers and clean. 2. Connect the hose and check for leaks.

Odour formation in the washing - Run programme The Cottons 90 °C without laundry. Use standard detergent.