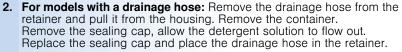

# *Maintenance*

Detergent solution pump

1. Open and remove the service flap.

**2.** For models with a drainage hose: Remove the drainage hose from the

Replace the sealing cap and place the drainage hose in the retainer.

2\* For models without a drainage hose: Carefully unscrew the pump cover

4. Clean the interior, pump cover thread and pump housing (the impeller in

until the detergent solution begins to flow out. When the service flap is

Remove the sealing cap, allow the detergent solution to flow out.

Turn the programme selector to **Off** and disconnect the mains plug.

retainer and pull it from the housing. Remove the container.

**3.** Carefully unscrew the pump cover (residual water).

the detergent solution pump must rotate).

Replace the pump cover and screw it tightly.

**6.** Place the service flap back on and close.