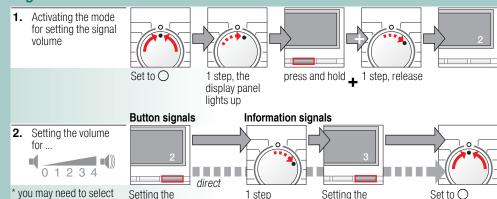

Individual settings

Activating the mode

for setting the signal

- Fasten zips, do up any buttons
- Brush sand out of pockets and collars.

Do not pre-wash. If required, choose the additional function  $\equiv \circlearrowleft$  speedPerfect.

## Signal

volume\*

the function several times. volume\*

- Brush sand out of pockets and collars.
- Remove curtain fittings or place in the laundry bag.