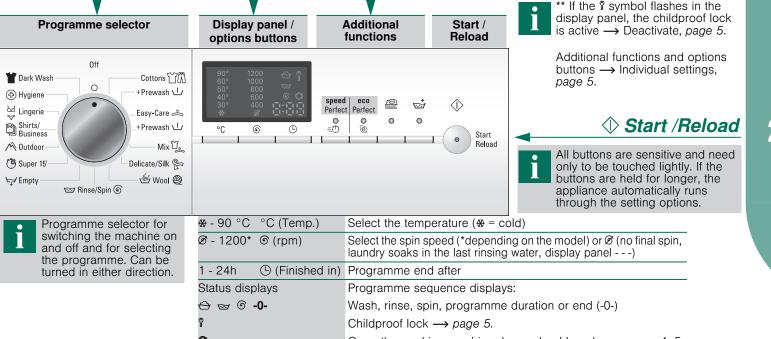

#### \*\* If the \$\gamma\$ symbol flashes in the display panel, the childproof lock Programme selector Display panel / is active $\rightarrow$ Deactivate, page 5. options buttons Additional functions and options buttons → Individual settings, page 5. Fasy-Care 2 °C © © =Ü @ Start /Reload +Prewash 스 Start Reload I buttons are sensitive and need Delicate/Silk 🥯 nly to be touched lightly. If the ttons are held for longer, the Rinse/Spin (6) appliance automatically runs through the setting options. Select the temperature (\* = cold) switching the machine on Select the spin speed (\*depending on the model) or Ø (no final spin, and off and for selecting laundry soaks in the last rinsing water, display panel - - -) the programme. Can be I - 24h (Finished in) Programme end after turned in either direction. Status displays Programme sequence displays: ⊕ 🖘 ७ -0-Wash, rinse, spin, programme duration or end (-0-) Childproof lock $\rightarrow$ page 5. Open the washing machine door, reload laundry $\rightarrow$ page 4, 5.

# Setting\*\* and adjusting programmes

\*\* If the ¶ symbol flashes in the display panel, the childproof lock is active → Deactivate, page 5.

Additional functions and options buttons  $\longrightarrow$  Individual settings, page 5.

All buttons are sensitive and need only to be touched lightly. If the buttons are held for longer, the appliance automatically runs through the setting options.

elect the temperature (\* = cold)

elect the spin speed (\*depending on the model) or Ø (no final spin, undry soaks in the last rinsing water, display panel - - -)

ogramme end after

ogramme sequence displays:

ash, rinse, spin, programme duration or end (-0-)

Start

nildproof lock  $\longrightarrow$  page 5.

ben the washing machine door, reload laundry  $\rightarrow$  page 4, 5.