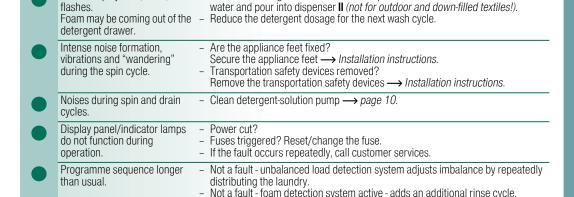

# Allow the detergent solution to

| n.       | W | hat to do if                                          |                                                                                                                                                                                                                                                                                                                                                                                        |
|----------|---|-------------------------------------------------------|----------------------------------------------------------------------------------------------------------------------------------------------------------------------------------------------------------------------------------------------------------------------------------------------------------------------------------------------------------------------------------------|
|          |   | Water is leaking out.                                 | <ul><li>Attach/replace the drainage hose correctly.</li><li>Tighten the screw connection of the supply hose.</li></ul>                                                                                                                                                                                                                                                                 |
|          |   | No water supply. Detergent not dispensed.             | <ul> <li>→ Start/Reload not selected?</li> <li>Tap not turned on?</li> <li>Filter blocked? Clean the filter → page 10.</li> <li>Supply hose kinked or trapped?</li> </ul>                                                                                                                                                                                                              |
| 2        |   | Washing machine door cannot be opened.                | <ul> <li>Safety function active. Programme stopped? → page 4.</li> <li>Ø (without final spin) selected? → page 3, 4.</li> <li>Can be opened by emergency release only? → page 9.</li> </ul>                                                                                                                                                                                            |
| <b>b</b> |   | Programme does not start.                             | <ul> <li>→ Start/Reload or ⊕ (Finished in) time selected?</li> <li>Washing machine door closed?</li> <li>Childproof lock active? Deactivate → page 5.</li> </ul>                                                                                                                                                                                                                       |
|          |   | Detergent solution is not drained.                    | <ul> <li>Ø (without final spin) selected? → page 3, 4.</li> <li>Clean the detergent solution pump → page 10.</li> <li>Clean the waste pipe and/or drainage hose.</li> </ul>                                                                                                                                                                                                            |
|          |   | Water not visible in the drum.                        | - Not a fault - water below the visible area.                                                                                                                                                                                                                                                                                                                                          |
|          |   | Unsatisfactory spin result.<br>Laundry wet/too damp.  | <ul> <li>Not a fault - the unbalanced-load detection system has cancelled the spin cycle because of uneven distribution of the laundry.         Distribute small and large items of laundry evenly inside the drum.     </li> <li>              \( \text{Easy-iron} \) selected? \( \to \text{page 5}.\)     </li> <li>Selected speed too low? \( \to \text{page 5}.\)     </li> </ul> |
|          |   | The programme duration changes during the wash cycle. | <ul> <li>Not a fault – the programme sequence is optimised for the particular wash<br/>process. This may result in changes to the programme duration in the display<br/>field.</li> </ul>                                                                                                                                                                                              |
|          |   | Spin cycle performed several times.                   | - Not a fault - unbalanced load detection system adjusts the imbalance.                                                                                                                                                                                                                                                                                                                |
|          |   | Residual water in the                                 | <ul> <li>Not a fault - the action of the care product is not affected.</li> </ul>                                                                                                                                                                                                                                                                                                      |

compartment for care products. - Clean the insert if necessary  $\longrightarrow$  page 9.

If you cannot correct a fault yourself (switching on/off) or a repair is required: Turn the programme selector to **Off** and remove the mains plug from the socket.

Turn off the water supply and call customer services  $\longrightarrow$  Installation instructions.

Status display 👄 (Wash)

Detergent residues on the

To prevent unused detergent from flowing straight into the drain during the next wash: Pour 1 litre of water into compartment II and start the \( \subseteq \) Empty programme.