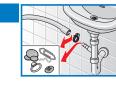

# Connecting the mains plug

Compartment \&: Fabric softener, starch

Compartment II: Detergent for the main wash

Turning the tap on

water softener, bleach, stain remover

Dilute viscous fabric softener and fabric conditioner with water. This prevents blockages.

# Connecting the mains plug

Make sure your hands are dry. Take hold of the plug only.

# Turning the tap on

**Compartment II**: Detergent for the main wash, water softener, bleach, stain remover

Compartment : Fabric softener, starch

**Compartment I**: Detergent for pre-wash