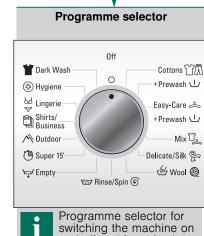

# Intended use

for domestic use only,

Detailed overview of programmes  $\longrightarrow$  page 7.

selected programme and programme progress.

+ \ \ Prewash

❷ / ₺ Wool

Super 15

T Dark Wash

Shirts/Business No-iron shirts

Rinse/© Spin

- for washing machine-washable fabrics and hand-washable wool in detergent solution.
- to be operated with cold drinking water and commercially available detergents and care products which are suitable for use in washing machines.

Temperature and spin speed can be selected individually, irrespective of the

Hard-wearing fabrics, prewash at 30 °C

Easy-care fabrics, prewash at 30 °C

Different types of laundry

Delicate washable fabrics

Hand/machine-washable wool

Laundry washed by hand, 😅 (Extra Rinse) acti

Drain rinsing water for  $\mathscr{O}$  (without final spin)

vated; if only using the spin cycle, deactivate the

All-weather, sports and outdoor fabrics  $\longrightarrow$  page

Hard-wearing fabrics

Easy-care fabrics

Short programme

Dessous programme

Hard-wearing fabrics

Dark-colored fabrics

#### **Programmes**

Detailed overview of programmes  $\longrightarrow$  page 7.

Temperature and spin speed can be selected individually, irrespective of the selected programme and programme progress.

| ™ Cottons          | Hard-wearing fabrics                                                                                   |
|--------------------|--------------------------------------------------------------------------------------------------------|
| + 🗘 Prewash        | Hard-wearing fabrics, prewash at 30 °C                                                                 |
|                    | Easy-care fabrics                                                                                      |
| + U Prewash        | Easy-care fabrics, prewash at 30 °C                                                                    |
| 🖫 Mix              | Different types of laundry                                                                             |
| □ Delicate/Silk    | Delicate washable fabrics                                                                              |
|                    | Hand/machine-washable wool                                                                             |
| ₩ Rinse/ Spin      | Laundry washed by hand, 😅 (Extra Rinse) activated; if only using the spin cycle, deactivate the button |
| ₩ Empty            | Drain rinsing water for Ø (without final spin)                                                         |
| Super 15'          | Short programme                                                                                        |
| ∧ Outdoor          | All-weather, sports and outdoor fabrics $\longrightarrow$ page 6                                       |
| Shirts/Business    | No-iron shirts                                                                                         |
| <b>⇔</b> Lingerie  | Dessous programme                                                                                      |
| Hygiene            | Hard-wearing fabrics                                                                                   |
| <b>■</b> Dark Wash | Dark-colored fabrics                                                                                   |
|                    |                                                                                                        |