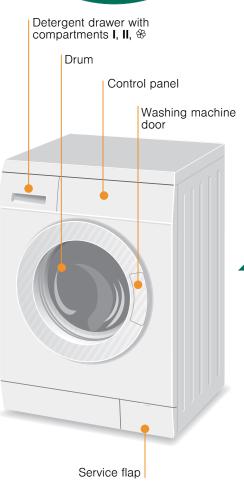

# Washing

Detergent drawer with

compartments I. II. %

Service flap

Washing

| Control panel

Washing machine

Drum

# *Maintenance*

Detergent solution pump

1. Open and remove the service flap.

**2.** For models with a drainage hose: Remove the drainage hose from the

Replace the sealing cap and place the drainage hose in the retainer.