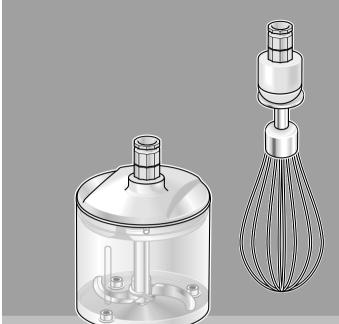

## Fig. A

- 1 Universal cutter
- 2 Blade
- 3 Attachment
- 4 Lid

For some models:

#### 5 Ice crusher blade

A universal cutter can be ordered from customer service (order no. 657248).

#### 6 Gear attachment

#### 7 Whisk

A whisk can be ordered from customer service (order no. 657428).