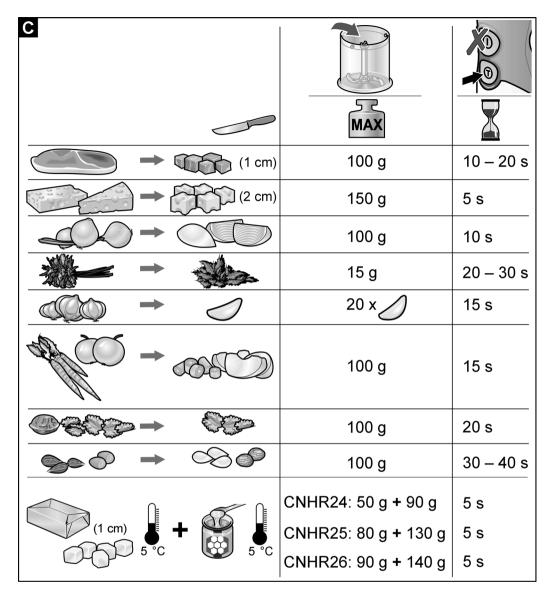

## Operating the appliance

The universal cutter is suitable for cutting meat, hard cheese, onions, herbs, garlic, fruit, vegetables, nuts, almonds.

You can crush ice with the ice crusher blade (some models). Optimum processing quantity: 4–6 ice cubes.

Always observe the maximum quantities and processing times in the table (Fig. 

).

#### Caution!

Before cutting meat, remove gristle, bones and sinews.

The universal cutter is not suitable for cutting very hard items (coffee beans, radishes, nutmeg) and frozen food (fruit, etc.).

#### استخدام الجهاز

القطاعة المتنوعة الاستخدام صالحة لتقطيع اللحوم, أنواع الجبن الصلب, البصل, الأعشاب, الثوم, الفواكم, الخضروات, المكسرات (البندق, الجوز الخ) واللوز. ويكنك باستخدام سكين تكسير مكعبات الثلج (ختوي

عليها بعض الطرازات) تكسير مكعبات الثلج إلى قطع ذات حجم أصغر. الكمية المثالية للإعداد: 6-4 مكعبات ثلج. عند استخدام القطاعة المتنوعة الاستخدام فإنه مكنكم الانتفاع من قوة أداء الجهاز الكاملة عند إعداد معجون العسل لدهن الخبز (عند الاللتزام بالإرشادات

المنصوص عليها في الوصفة, أنظر الصورة [6]). يجب مراعاة الالتزام التام بالكميات القصوى ومدد الإعداد المنصوص عليها في الجدول (الصورة [6]).

#### تنبيه!

يجب عدم استخدام القطاعة المتنوعة الاستخدام إلاعندما تكون كافة أجزائها مركبة مع بعضها على الوجه الصحيح! احترس!

قبل تقطيع لحوم يجب إزالة الغضاريف والعظام والأوتار منها.

القطاعة المتنوعة الاستخدام غير صالحة لتقطيع المواد الغذائية الصلبة جدا (حبوب البن, الفجل, جوز الطيب) والمواد الغذائية الجمدة (الفواكم أو ما يشابهها).