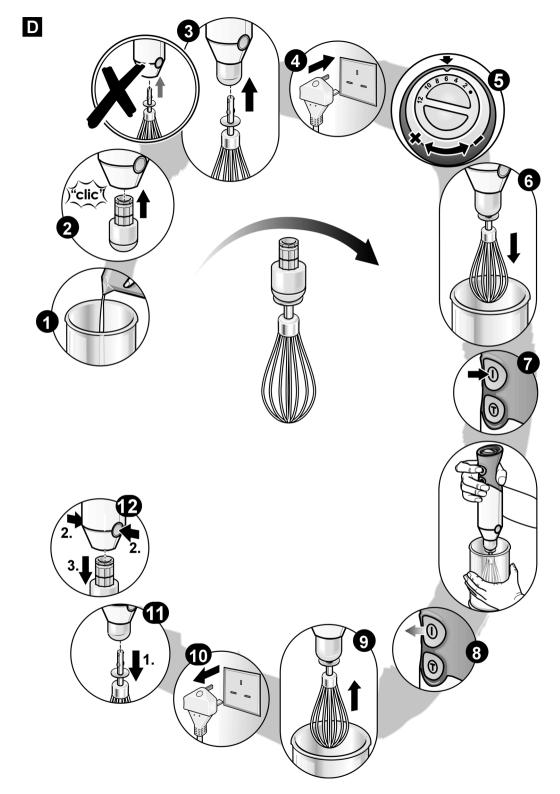

## Universal cutter

Please fold out the illustrated pages.

#### Whisk

#### Please fold out the illustrated pages.

#### Fig. A

#### 6 Gear attachment

#### 7 Whisk

A whisk can be ordered from customer service (order no. 657428).

## Fig. 🗖

- Put ingredients into the blender jug.
- Place the gear attachment on the base unit and lock into position.
- Insert the whisk into the gear attachment and lock into position.

#### Attention!

Never insert the whisk into the base unit without the gear attachment (Fig. **D**-3).

- Set required speed using the speed control (recommendation: high speed).
- Grip base unit and blender jug and press required On button.
- Release the On button after processing.

## After using the appliance

- Remove mains plug.
- Press the release buttons and remove the base unit from the gear attachment.
- Remove the whisk from the gear attachment.