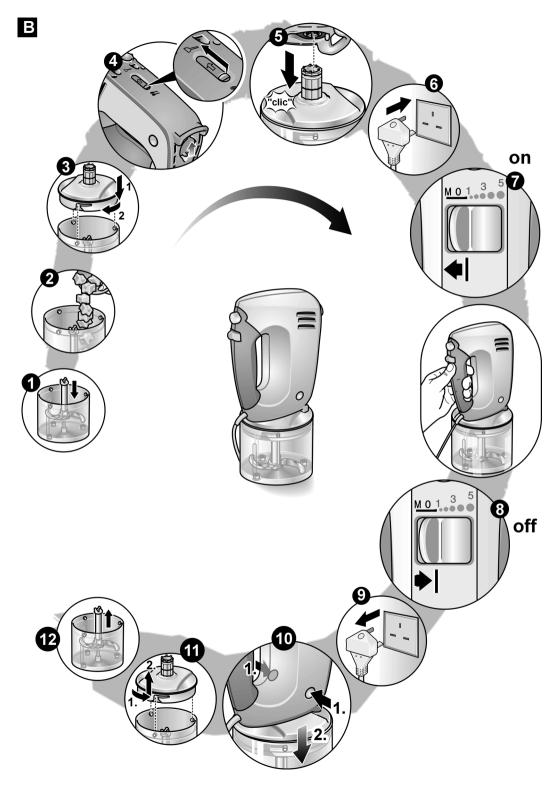

### Fig. 🖪

- Place universal cutter jug on a smooth and clean work surface and depress.
- Insert the blade.
- Add food.
- Place the attachment on the universal cutter jug and rotate in a clockwise direction until it "clicks" into position.
- On the base unit:
   Move slide to position .
   The rear aperture is open, the apertures for inserting the tools are closed.

#### en

- Place the base unit on the attachment and lock into position.
- Insert the mains plug.

## Important information

When the rear aperture is open, the appliance can be operated in fast and continuous operation only. Selector switch 1–5 will not function. Move slide for actuating the lock in switch position 0/Off only.

 Hold the base unit and universal cutter firmly and switch on the appliance at setting M.
 The best results are achieved by operating the appliance intermittently (switch on briefly, pause, switch on briefly, ...).
 Never lift universal cutter off the work surface!

### After using the appliance:

- After work, set the hand mixer to 0.
  Wait until the tools come to a standstill.
- Remove mains plug.
- Remove base unit from the attachment by simultaneously pressing both release buttons.
- Rotate attachment in an anti-clockwise direction and remove from the universal cutter-jug.
- Take hold of the blade by the plastic handle and take out.
- Place the lid on the universal cutter to keep in the processed ingredients.

### الصورة 🖪

- يتم وضع وعاء القطاعة المتنوعة الاستخدام على مسطح عمل مستوي ونظيف ويتم ضغطه على هذا السطح.
  - يتم تركيب السكين.
  - يتم تعبئة المادة الغذائية.
  - يتم وضع غطاء التشغيل على القطاعة المتنوعة الاستخدام ويتم إدارته في الجاه دوران عقرب الساعة مع الاستمرار في إدارته حتى يكون قد استقر في
    - موضعه بصوت مسموع.
  - على هيكل الحرك:
    يتم دفع الزر الدافع وضبطه على الوضع ∫.
    الفتحة الخلفية مفتوحة, الفتحات المعدة لتركيب أدوات العمل مغلقة.
- يتم وضع هيكل الحرك على غطاء التشغيل مع مراعاة أن يستقر في موضعه على الوجه الصحيح.
  - يتم إدخال قابس الجهاز في مقبس التغذية بالتيار الكهربائي.

# ! تنبیه هام

عندما تكون الفتحة الخلفية مفتوحة فإن الجهاز لا يمكن تشغيله إلا على درجة التشغيل اللحظي فقط. التشغيل على الدرجات 5-1 لا يكون بمكنا. يجب عدم خريك الزر الدافع لإعمال جهيزة الإغلاق إلا عندما يكون المفتاح في وضع Off/0 (إيقاف التشغيل).

- يتم الإمساك بهيكل الحرك والقطاعة المتنوعة
  الاستخدام بإحكام ويتم تشغيل الجهاز على درجة M.
  يتم خقيق أفضل نتائح عند القيام بتشغيل الجهاز بفواصل زمنية (تشغيل لبرهة قصيرة, استراحة, تشغيل لبرهة قصيرة, س.).
- يجب عدم القيام بأي حال من الأحوال برفع القطاعة المتنوعة الاستخدام من على مسطح العمل!

#### بعد الانتهاء من العمل:

- بعد الانتهاء من العمل يتم ضبط الخلاط اليدوي على
  وضع 0. يتم الانتظار إلى أن تكون أدوات العمل قد
  أصبحت موجودة فى وضع السكون التام.
  - يتم إخرج قابس الجهاز من مقبس التغذية بالتيار الكهربائي.
- يتم فصل هيكل الحرك عن غطاء التشغيل من خلال الضغط في أن واحد على زرى فك جهيزة الإحكام.
- يتم إدارة غطاء التشغيل في عكس الجاه دوران عقرب الساعة ويتم إخراجه من على وعاء القطاعة المتنوعة الاستخدام.
- يتم الإمساك بالسكين من على المقبض البلاستيكي ويتم إخراجها.
- وإذا كنت ترغب في حفظ المواد الغذائية التي أعددتها ضع الغطاء الخصص للحفظ على القطاعة.