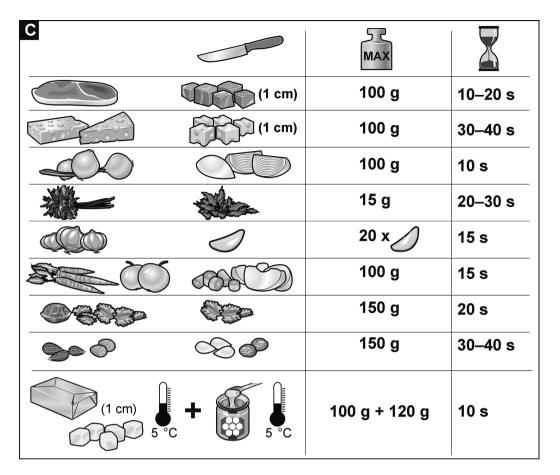

# Operating the appliance

The universal cutter is suitable for cutting meat, hard cheese, onions, herbs, garlic, fruit, vegetables, nuts, almonds.

With the universal cutter use the appliance at full power to prepare honey spread (according to the recipe, see Fig. ©). Always observe the maximum quantities and processing times in the table (Fig. ©).

# استخدام الجهاز

القطاعة المتنوعة الاستخدام صالحة ومناسبة لتقطيع وتفتيت اللحوم, أنواع الجبن الصلب, البصل, الأعشاب, الثوم, الفواكه, الخضروات, المكسرات (البندق, الجوز الخ) واللوز.

عند استخدام القطاعة المتنوعة الاستخدام فإنه يمكنكم الانتفاع من قوة أداء الجهاز الكاملة عند إعداد معجون العسل لدهن الخبز (عند الالتزام بالإرشادات المنصوص عليها في الوصفة, أنظر الصورة ]). يجب مراعاة الالتزام التام بالكميات القصوى ومدد الإعداد المنصوص عليها في الجدول (الصورة ]).