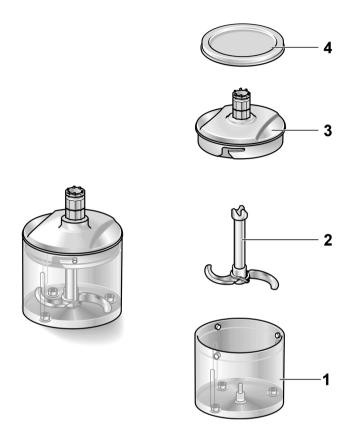

# Fig. 🖪

- 1 Universal cutter jug
- 2 Blade
- 3 Attachment
- 4 Lid

## نظرة عامة

برجاء فتح الصفحات المطوية المحتوية على الصور. الصورة 🗖

- 1 وعاء القطاعة متنوعة الاستخدام
  - 2 السكين
  - 3 غطاء التشغيل
  - 4 غطاء (حافظ)