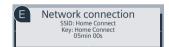

B

To start connecting manually, press the button "Connect manually".

The display now shows **"Network connection"**. Your fully automatic coffee machine has now set up its own Wi-Fi network (SSID) "HomeConnect",

settinas

Home Connect settings

Connect to

network

continue

Switch to the general settings menu on your smartphone or tablet (mobile device) and call up the Wi-Fi settings.

Connect your smartphone or tablet PC to the **"HomeConnect"** Wi-Fi network (SSID) (Wi-Fi password [key] is "HomeConnect"). The connection process may take up to 60 seconds!