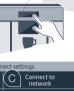

On initial set-up of your fully automatic coffee machine, select **"Home Connect settings"** under **"Home Connect"**.

Switch on "Wi-Fi" on your fully automatic coffee machine.

Then select "Connect to network".