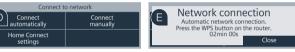

B

To start connecting manually, press the button "Connect manually".

The display now shows **"Network connection"**. Your fully automatic coffee machine has now set up its own Wi-Fi network (SSID) "HomeConnect",

Then press "Transfer to household appliance".

The display of your fully automatic coffee machine now shows "**Network connection successful**". Now go on to Step 3.