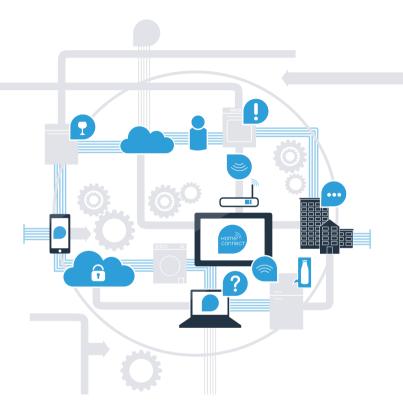

## Home Connect. One app for everything.

Home Connect is the first app that can wash, rinse, bake, make coffee and look into your fridge for you. No matter how many different appliances or brands – Home Connect can connect them all and make them mobile.

## The future of your home has already started.

Your new fully automatic coffee machine with the Home Connect function belongs to the new generation of connected domestic appliances. Did you know that other appliances come with the Home Connect function too? This means that you will be able to remotely control and operate not only your fully automatic coffee machine but also dishwashers, fridges, ovens, washing machines and washer-dryers from selected European manufacturers. Find out more about the future of housework and about the many advantages that a connected household can offer at: www.home-connect.com

#### Data security:

Data transfer is always encrypted. Home Connect fulfils the highest security standards, and the app has TÜV Trust IT certification. You can find more information about data protection at www.home-connect.com.