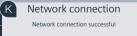

Then press "Transfer to household appliance".

The display of your fully automatic coffee machine now shows "**Network connection successful**". Now go on to Step 3.