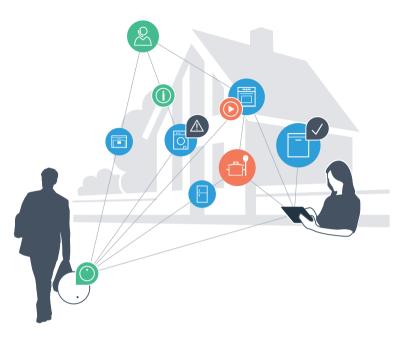

## Home Connect. One app for everything.

Home Connect is the first app that can wash, rinse, bake, make coffee and look into your fridge for you. No matter how many different appliances or brands – Home Connect can connect them all and make them mobile.

For you, this means a vast range of new opportunities to make your life more agreeable. With just a smartphone or tablet you can easily use convenient services, discover clever information and look after your household. In short: Welcome to a new way of living.

## The future of your home has already started.

Your new fully automatic coffee machine with the Home Connect function belongs to the new generation of connected domestic appliances. Did you know that other appliances come with the Home Connect function too? This means that you will be able to remotely control and operate not only your fully automatic coffee machine but also dishwashers, fridges, ovens, washing machines and washer-dryers from selected European manufacturers. Find out more about the future of housework and about the many advantages that a connected household can offer at: www.home-connect.com