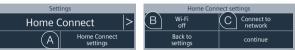

On initial set-up of your fully automatic coffee machine, select **"Home Connect settings"** under **"Home Connect"**.

Switch on "Wi-Fi" on your fully automatic coffee machine.

Then select "Connect to network".

which you can access using your smartphone or tablet.

Settings

Home Connect

C

<

В

Wi-Fi

Back to

settinas

Home Connect settings

Connect to

network

continue

Switch to the general settings menu on your smartphone or tablet (mobile device) and call up the Wi-Fi settings.

Connect your smartphone or tablet PC to the **"HomeConnect"** Wi-Fi network (SSID) (Wi-Fi password [key] is "HomeConnect"). The connection process may take up to 60 seconds!