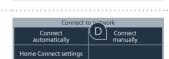

B

To start connecting manually, press the button "Connect manually".

The display now shows **"Network connection"**. Your fully automatic coffee machine has now set up its own Wi-Fi network (SSID) "HomeConnect",

#### **Connection failed:**

Check that your smartphone or tablet is within your home network (Wi-Fi). Repeat the entire process described in Step 3.

| Home Connect settings |                          | Home Connect settings |                     |
|-----------------------|--------------------------|-----------------------|---------------------|
| -Fi<br>ff (           | Disconn. from<br>network | Connect to<br>app     | Remote start<br>Off |
| k to<br>ings          | A continue               | Back to<br>settings   | continue            |