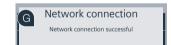

Then press "Transfer to household appliance".

The display of your fully automatic coffee machine now shows "**Network connection successful**". Now go on to Step 3.