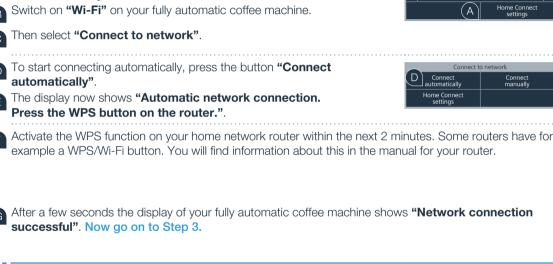

# **Step 2.1:** Automatic connection of your fully automatic coffee machine to your home network (Wi-Fi)

On initial set-up of your fully automatic coffee machine, select "Home

Connect settings" under "Home Connect".

On initial set-up of your fully automatic coffee machine, select **"Home Connect settings"** under **"Home Connect"**.

Switch on "Wi-Fi" on your fully automatic coffee machine.

Then select "Connect to network".