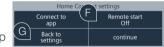

Following successful login, press the text field "Remote start Off" on your fully automatic coffee machine. A warning now appears. As soon as you have acknowledged it, remote start will be activated.
Select the text field "Back to settings" to complete set-up for Home Connect and return to initial set-up of your fully automatic coffee machine.

#### **Connection failed:**

Check that your smartphone or tablet is within your home network (Wi-Fi). Repeat the entire process described in Step 3.

| Home Connect settings |                          | Home Connect settings |                     |
|-----------------------|--------------------------|-----------------------|---------------------|
| -Fi<br>ff (           | Disconn. from<br>network | Connect to<br>app     | Remote start<br>Off |
| k to<br>ings          | A continue               | Back to<br>settings   | continue            |