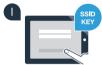

### Name and password for your home network (Wi-Fi):

Network name (SSID):

Password (Key):

- The home network must be connected to the Internet and the Wi-Fi function activated.
- You have unpacked and connected your fully automatic coffee machine.

Once successfully connected, open the Home Connect app on your smartphone or tablet.

The app will now take a few seconds to search for your fully automatic coffee machine. Once the fully automatic coffee machine has been found, enter the network name (SSID) and password (key) for your home network (Wi-Fi) in the relevant fields.