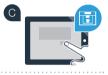

# Step 2 (initial set-up): Connecting your fully automatic coffee machine to your home network (Wi-Fi)

B

(C

Connect your fully automatic coffee machine and switch it on.

Check whether your home network router has a WPS function. You will find information about this in the manual for your router.

Does your router have a WPS function (automatic connection)?

Your router has a WPS function? Then go on to Step 2.1 – Automatic connection (WPS). or

Your router doesn't have a WPS function or you don't know? Then go on to Step 2.2 – Manual connection (Professional mode).