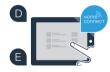

## **Step 1:** Installing the Home Connect app

|   | - |  |
|---|---|--|
| 4 |   |  |
|   | A |  |
| 1 | _ |  |

On your smartphone or tablet, go to the App Store (Apple devices) or to the Google Play Store (Android devices).

Enter "Home Connect" in the store's search field.

Select the Home Connect app and install it on your smartphone or tablet.

Start the app and create your Home Connect login details. The app will guide you through the registration process. Don't forget to make a note of your e-mail address and password afterwards. **Home Connect login details:** 