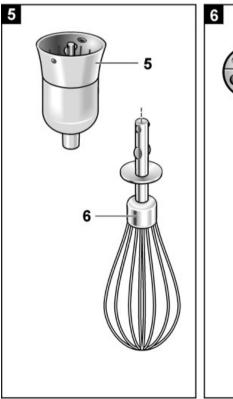

## Whisk

Please fold out the illustrated pages. Fig. 5

- 5 Gear attachment
- 6 Whisk

#### Fig. 6

- Place gear attachment on the base unit and turn anti-clockwise.
- Insert the whisk into the gear attachment and lock into position.
- Put ingredients into the blender jug.
- Take hold of the base unit and blender jug and press the On button.
- Release the On button after processing.