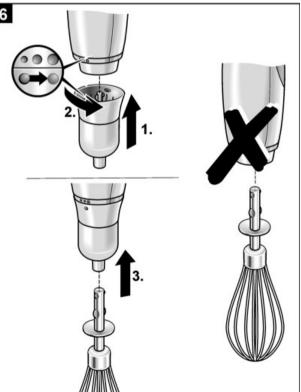

#### Fig. 6

- Place gear attachment on the base unit and turn anti-clockwise.
- Insert the whisk into the gear attachment and lock into position.
- Put ingredients into the blender jug.
- Take hold of the base unit and blender jug and press the On button.
- Release the On button after processing.

#### After using the appliance/cleaning Attention!

Never immerse the gear attachment in water and do not clean under flowing water or in the dishwasher.

- Remove base unit from the gear attachment.
- Remove the whisk from the gear attachment.
- The whisk can be cleaned in the dishwasher, but wipe the gear attachment with a damp cloth only.