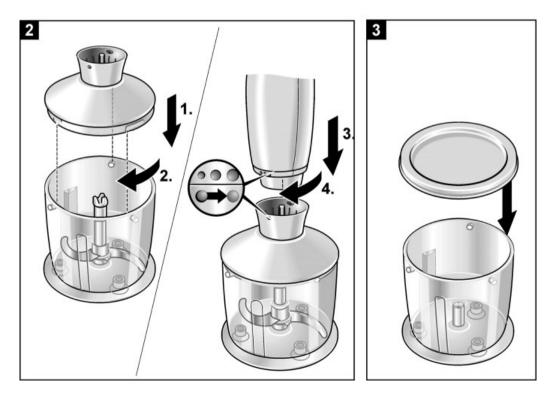

#### Please fold out the illustrated pages. Fig. 1

- 1 Universal cutter
- 2 Blade
- 3 Attachment
- 4 Lid

#### Fig. 2

- Place the universal cutter on a smooth, clean work surface and press.
- Insert the blade.
- Add food.
- Place the attachment on the universal cutter and rotate in a clockwise direction until it "clicks" into position.
- Place base unit on the attachment and rotate in a clockwise direction.
- Insert the mains plug.
- Hold the base unit and universal cutter firmly and switch on the appliance.
- Release the On button after processing.
- Place lid on the universal cutter to keep in the processed food (Fig. 3).

# After using the appliance/cleaning Attention!

Never immerse the attachment of the universal cutter in water and do not clean under flowing water or in the dishwasher.

- Remove the base unit from the attachment.
- Rotate the attachment in an anti-clockwise direction and remove from the universal cutter.
- Take hold of the blade by the plastic handle and take out.
- Universal cutter and blade are dishwasherproof.
- Wipe the attachment with a damp cloth only.